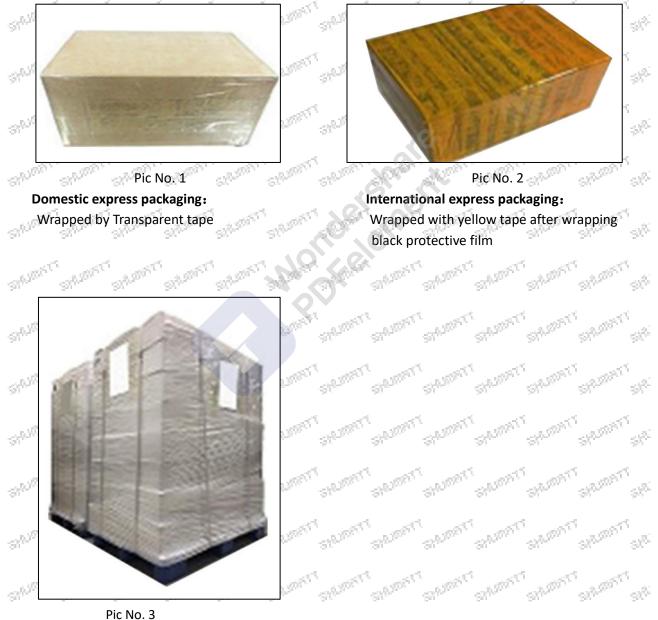

1. **International express packaging:** Wrapped with waterproof yellow tape After wrapping the black protective film, such as picture No. 2.

**Pallet Shipping:** Use fumigation free and recycling trays that meet export requirements, and use white wrapping protective film to wrap and bind with cable ties for the outside, such as picture No. 4, Also, the products can be packaged according to customers' requirements.

- The packing tray is made of plastic and can be recycled.
- A Transparent tape, yellow tape, black wrapping protective film, white wrapping protective film are non-degradable materials, please dispose of them properly.
- Minors are prohibited from using transparent tape, yellow tape, black wrapping protective film, and white wrapping protective film to avoid personal injury.



**Pallet Shipping:** Use pallet that meet export requirements, and use white wrapping protective film to wrap and bind with cable ties

#### 4.28362727 Injector Control Valve's Storage Standard

Mob/WhatsApp: +86 13410541523 Email : <u>ruby@shumatt.com</u> © 2022 Shenzhen Shumatt Technology Co., Ltd

#### (1) Choose a suitable storage place

The warehouse and cargo yard where injector control valve is stored should be kept clean and dry, and away from the factory buildings that generate harmful gases and dust; do not mix with acid, alkali, salt and other substances; the storage place should have a good drainage system; the cargo yard should be flattened with gravel or furnace ash etc. to enhance the water permeability of the surface layer to keep the reservoir area dry.

#### (2) Strict