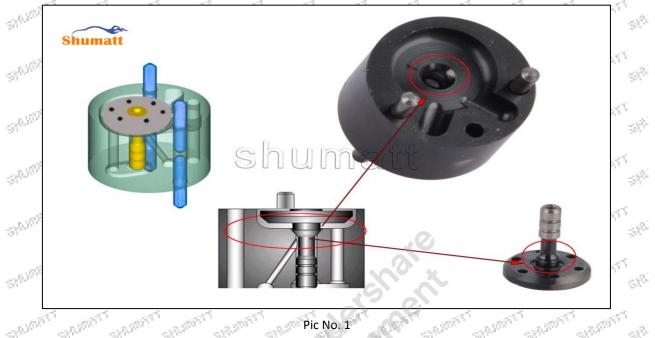

tor injector control valve failure caused by not following the installation angle specified in injector maintenance manual.

Injector injector control valve failure caused by not following the cleaning requirements specified in injector maintenance manual.

Injector injector control valve failure caused by failure to replace consumable parts as specified in injector maintenance manual.

#### 1.8.28362727 Injector Control Valve's Manufacturer

Injector Control Valve's Manufacturer: Shenzhen Shumatt Technology Co., Ltd SPACE SHARATT SPRETERTY

2.28362727 Injector Control Valve Technical Support

SPERME

#### 2.1.28362727 Injector Control Valve's Inspection

SPUDATI

311305 st<sup>op</sup> (1) Check and see if there is fray on the sealing surface of control valve and the control valve core.



- (2) Check whether the armature stroke (CRT220) of the control valve is within the range of 30~70µm. The lift of the armature will affect the fuel injection quantity at each point. The greater the armature lift,
- $S^{0,0}$ the greater the fuel injection volume, if the armature stroke is out of range, please replace control valve in time.



Mob/WhatsApp: +86 13410541523 Email:ruby@shumatt.com © 2022 Shenzhen Shumatt Technology Co., Ltd

#### 2.2.28362727 Injector Control Valve's Installation

- (1) Before install the orifice plate, clean it in an ultrasonic cleaning machine for 3-5 minutes so that to make the dirt, anti-rust oil oxide, paraffin base, naphthenic base, intermediate base, salt, lead naphthenate, zinc naphthenate, sodium petroleum sulfonate, barium petroleum sulfonate, cal