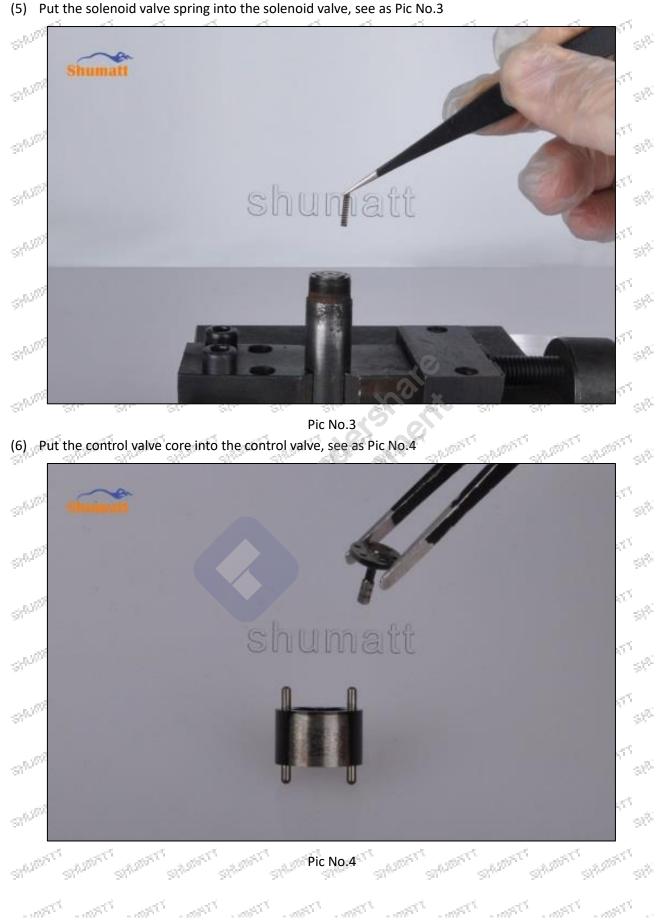

ore install the orifice plate, clean it in an ultrasonic cleaning machine for 3-5 minutes so that to make the dirt, anti-rust oil oxide, paraffin base, naphthenic base, intermediate base, salt, lead naphthenate, zinc naphthenate, sodium petroleum sulfonate, barium petroleum sulfonate, calcium petroleum 38<sup>1,251</sup> -21-<sup>572</sup> sulfonate, tallow diamine trioleate and rosin amine shedding fall off.  $\mathcal{A}^{(0)}$
- Use compressed air to clean up the cleaning fluid attached to the surface of the cleaned orifice plate to (2) State -1995 C meet the use standard. 98<sup>99</sup>  $\mathbb{S}^{\mathbb{N}}$
- (3) Place the injector solenoid valve into the injector house, see as Pic No.1



(4) Put the solenoid valve spring adjustment shim into solenoid valve, see as Pic No.2







#### Shenzhen Shumatt Technology Co., Ltd SHUMATT (7) Use the injector stroke measuring tool (CRT220) to measure whether the gap between the control valve and the armature is in the range of 30~70µm, see as Pic No.5 178056 ALT BEER ARRES 19.20577 $\otimes^{(0)}$ Stol Shumatt $S^{(0)}$ 67 sah<sup>ja</sup> $\mathcal{G}^{(0)}$ 58<sup>8,58</sup> $\otimes \tilde{\mathcal{C}}^{(i)}$ SALIN SAL st<sup>ade</sup> 8<sup>4066</sup> $\varphi_{i}^{(0)}$ st<sup>yte</sup> $\otimes^{(0)}$ STARST WING C SPLEED SPREAT 15000 Pic No.5 Pic No.5 (8) Install the control valve in the injector house, see as Pic No.6 SPERIOT $\otimes^{(0)}$ sahijî $\phi^{(i)}$ $S^{(n)^{(i)}}$ $\varphi_{i}^{(2)}$ sh<sup>yî</sup> $\phi^{0}$ st<sup>all</sup> shuma States $\otimes^{\mathbb{R}^{l}}$ -31<sup>9,00</sup> $\otimes^{[0]}$