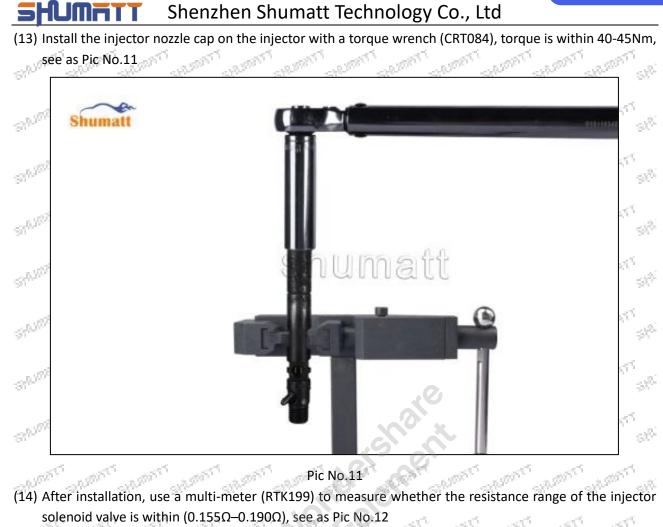

hi_{i}^{(2)}$ sh<sup>yî</sup> $\phi^{0}$ st<sup>all</sup> shuma States $\otimes^{\mathbb{R}^{l}}$ -31<sup>9,00</sup> $\otimes^{[0]}$ sah<sup>ga</sup> $\otimes^{(i)}$

Mob/WhatsApp: +86 13410541523 Email : <u>ruby@shumatt.com</u> © 2022 Shenzhen Shumatt Technology Co., Ltd Tel: +8675523215133 Website : www.shumatt.com

11/19

**SHUMFITT** Shenzhen Shumatt Technology Co., Ltd

(9) Install the injector nozzle spacer on the control valve, see as Pic No.7



Mob/WhatsApp: +86 13410541523 Email : <u>ruby@shumatt.com</u> © 2022 Shenzhen Shumatt Technology Co., Ltd



(11) Put the nozzle needle valve into the nozzle, see as Pic No.9



Mob/WhatsApp: +86 13410541523 Email : <u>ruby@shumatt.com</u> © 2022 Shenzhen Shumatt Technology Co., Ltd Tel: +8675523215133 Website : www.shumatt.com

13 / 19





 $S^{0,j^{(j)}}$  $\mathcal{G}^{(0)}$  $S^{\mathbb{R}^{2^{\mathbb{N}}}}$ Shumatt  $\varphi \hat{V}^{h}$ st<sup>adi</sup>  $\phi^{(0)}$ st<sup>hije</sup> st<sup>all</sup>  $\otimes^{\mathbb{N}^{1}}$ 3<sup>6,06</sup>  $\otimes l^{(0)}$  $\mathcal{O}_{\mathcal{O}}$ sah<sup>ga</sup>  $\otimes^{(i)}$ sa<sup>hjik</sup> . mart Pic No.12 THE THE STREET THE THE THE THE THE

Mob/WhatsApp: +86 13410541523 Email : <u>ruby@shumatt.com</u> © 2022 Shenzhen Shumatt Technology Co., Ltd



(15) Insulation test. Test whether the injector is insulated from the shell, use (500v, 10M or higher voltage) for testing, see as Pic No.13 A.87877 AUDIT -28-57



(a) LEAK TEST

#### Test Result

 $\mathcal{O}_{\mathcal{O}}$ 1.The oil return is not sealed: Leakage between control valve and armature.

#### May Lead To: