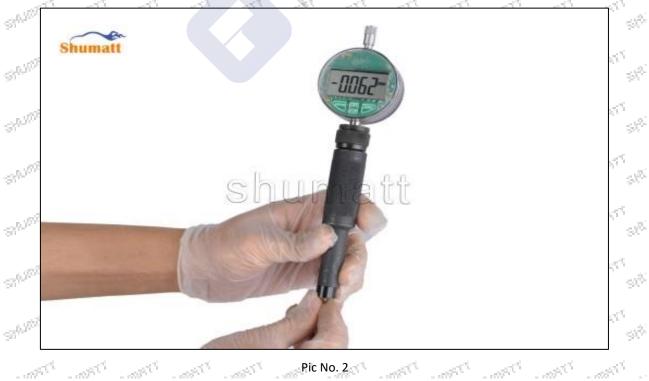

s specified in injector maintenance manual.

#### 1.8.28362727 Injector Control Valve's Manufacturer

Injector Control Valve's Manufacturer: Shenzhen Shumatt Technology Co., Ltd SPACE SHARATT SPRETERTY

2.28362727 Injector Control Valve Technical Support

SPERME

#### 2.1.28362727 Injector Control Valve's Inspection

SPUDATI

311305 st<sup>op</sup> (1) Check and see if there is fray on the sealing surface of control valve and the control valve core.



- (2) Check whether the armature stroke (CRT220) of the control valve is within the range of 30~70µm. The lift of the armature will affect the fuel injection quantity at each point. The greater the armature lift,
- $S^{0,0}$ the greater the fuel injection volume, if the armature stroke is out of range, please replace control valve in time.



Mob/WhatsApp: +86 13410541523 Email:ruby@shumatt.com © 2022 Shenzhen Shumatt Technology Co., Ltd

#### 2.2.28362727 Injector Control Valve's Installation

- (1) Before install the orifice plate, clean it in an ultrasonic cleaning machine for 3-5 minutes so that to make the dirt, anti-rust oil oxide, paraffin base, naphthenic base, intermediate base, salt, lead naphthenate, zinc naphthenate, sodium petroleum sulfonate, barium petroleum sulfonate, calcium petroleum 38<sup>1,251</sup> -21-<sup>572</sup> sulfonate, tallow diamine trioleate and rosin amine shedding fall off.  $\mathcal{A}^{(0)}$
- Use compressed air to clean up the cleaning fluid attached to the surface of the cleaned orifice plate to (2) State -1995 C meet the use standard. 98<sup>99</sup>  $\mathbb{S}^{\mathbb{N}}$
- (3) Pl