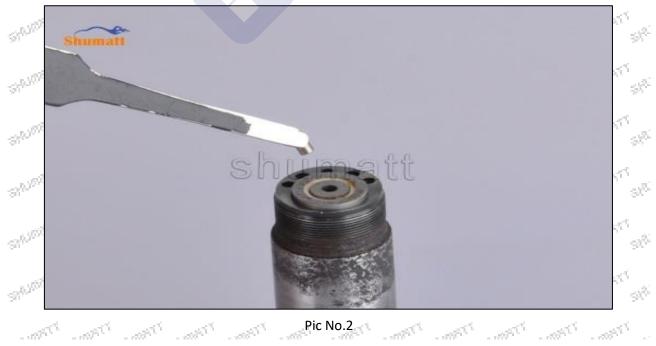

efore install the orifice plate, clean it in an ultrasonic cleaning machine for 3-5 minutes so that to make the dirt, anti-rust oil oxide, paraffin base, naphthenic base, intermediate base, salt, lead naphthenate, zinc naphthenate, sodium petroleum sulfonate, barium petroleum sulfonate, calcium petroleum 38<sup>1,251</sup> -21-<sup>572</sup> sulfonate, tallow diamine trioleate and rosin amine shedding fall off.  $\mathcal{A}^{(0)}$
- Use compressed air to clean up the cleaning fluid attached to the surface of the cleaned orifice plate to (2) State -1995 C meet the use standard. 98<sup>99</sup>  $\mathbb{S}^{\mathbb{N}}$
- (3) Place the injector solenoid valve into the injector house, see as Pic No.1



(4) Put the solenoid valve spring adjustment shim into solenoid valve, see as Pic No.2







#### Shenzhen Shumatt Technology Co., Ltd SHUMATT (7) Use the injector stroke measuring tool (CRT220) to measure whether the gap between the control valve and the armature is in the range of 30~70µm, see as Pic No.5 178056 ALT BEER ARRES 19.20577 $\otimes^{(0)}$ Stol Shumatt $S^{(0)}$ 67 sah<sup>ja</sup> $\mathcal{G}^{(0)}$ 58<sup>8,58</sup> $\otimes \tilde{\mathcal{C}}^{(i)}$ SALIN SAL st<sup>ade</sup> 8<sup>4066</sup> $\varphi_{i}^{(0)}$ st<sup>yte</sup> $\otimes^{(0)}$ STARST WING C SPLEED SPREAT 15000 Pic No.5 Pic No.5 (8) Install the control valve in the injector house, see as Pic No.6 SPERIOT $\otimes^{(0)}$ sahijî $\phi^{(i)}$ $S^{(n)^{(i)}}$ $\varphi_{i}^{(2)}$ sh<sup>yî</sup> $\phi^{0}$ st<sup>all</sup> shuma States $\otimes^{\mathbb{R}^{l}}$ -31<sup>9,00</sup> $\otimes^{[0]