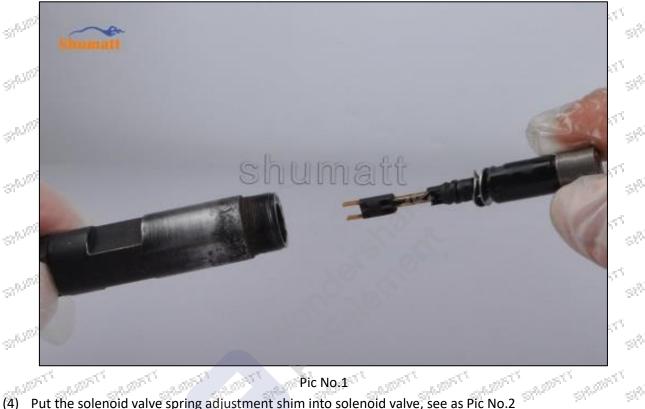

matt Technology Co., Ltd

#### 2.2.28362727 Injector Control Valve's Installation

- (1) Before install the orifice plate, clean it in an ultrasonic cleaning machine for 3-5 minutes so that to make the dirt, anti-rust oil oxide, paraffin base, naphthenic base, intermediate base, salt, lead naphthenate, zinc naphthenate, sodium petroleum sulfonate, barium petroleum sulfonate, calcium petroleum 38<sup>1,251</sup> -21-<sup>572</sup> sulfonate, tallow diamine trioleate and rosin amine shedding fall off.  $\mathcal{A}^{(0)}$
- Use compressed air to clean up the cleaning fluid attached to the surface of the cleaned orifice plate to (2) State -1995 C meet the use standard. 98<sup>99</sup>  $\mathbb{S}^{\mathbb{N}}$
- (3) Place the injector solenoid valve into the injector house, see as Pic No.1



(4) Put the solenoid valve spring adjustment shim into solenoid valve, see as Pic No.2







#### Shenzhen Shumatt Technology Co., Ltd SHUMATT (7) Use the injector stroke measuring tool (CRT220) to measure whether the gap between the control valve and the armature is in the range of 30~70µm, see as Pic No.5 178056 ALT BEER ARRES 19.20577 $\otimes^{(0)}$ Stol Shumatt $S^{(0)}$ 67 sah<sup>ja</sup> $\mathcal{G}^{(0)}$ 58<sup>8,58</sup> $\otimes \tilde{\mathcal{C}}^{(i)}$ SALIN SAL st<sup>ade</sup> 8<sup>4066</sup> $\varphi_{i}^{(0)}$ st<sup>yte</sup> $\otimes^{(0)}$ STARST WING C SPLEED SPREAT 15000 Pic No.5 Pic No.5 (8) Install the control valve in the injector house, see as Pic No.6 SPERIOT $\otimes^{(0)}$ sahijî $\phi^{(i)}$ $S^{(n)^{(i)}}$ $\varphi_{i}^{(2)}$ sh<sup>yî</sup> $\phi^{0}$