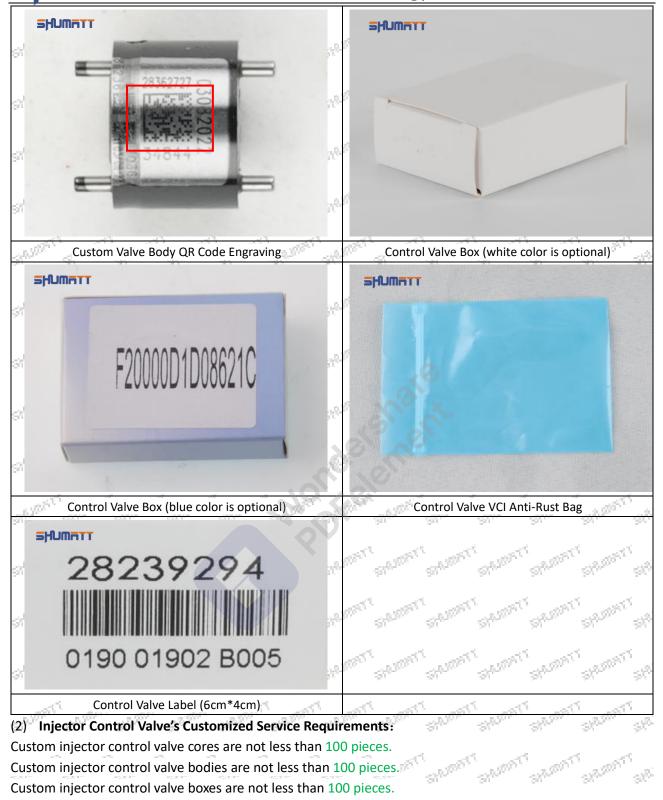

, control valve body, part number lettering, QR code engraving, control valve box, VCI anti-rust bag and label customized etc,.

Shenzhen Shumatt Technology Co., Ltd SHUMATT SHUMATT Custom Valve Core (white color with two grooves) Custom Valve Core (white color without coating) SHUMATT SHUMATT Custom Valve Core (black color with coating) Custom Valve Body (single groove) SHUMATT SHUMATT <sup>5</sup>Custom Valve Body Part Number Engraving "Custom Valve Body (three grooves) SPERSON SPARA SALUTION SPARAT SPLEED SPERMENT STUTTER SI<sup>AJSE</sup>  $- \otimes^{\mathbb{N}}$ STRUCTURE STR

Mob/WhatsApp: +86 13410541523 Email : <u>ruby@shumatt.com</u> © 2022 Shenzhen Shumatt Technology Co., Ltd

. and

Tel: +8675523215133 Website : www.shumatt.com

4 / 19

and a state of the state of the

HUMATT



The purchase of injector control valves are not less than 100 pieces.

The purchase of injector control valves engraving contents are not less than 100 pieces.

Customized products involve the need of specify logo, the OEM manufacturer needs to provide trademark authorization and the sample of logo image file.

• Once the customized injector control valve is sold, it cannot be returned or exchanged if there is no quality problems.

Mob/WhatsApp: +86 13410541523 Email : <u>ruby@shumatt.com</u> © 2022 Shenzhen Shumatt Technology Co., Ltd and Co

# 

 

 Control Valve Fixture To prevent control valve from being damaged
 Control Valve Box To prevent control valve from being damaged

 FIURATT
 Image: Control Valve from being damaged
 Image: Control Valve from being damaged

 VCI Anti-Rust Bag