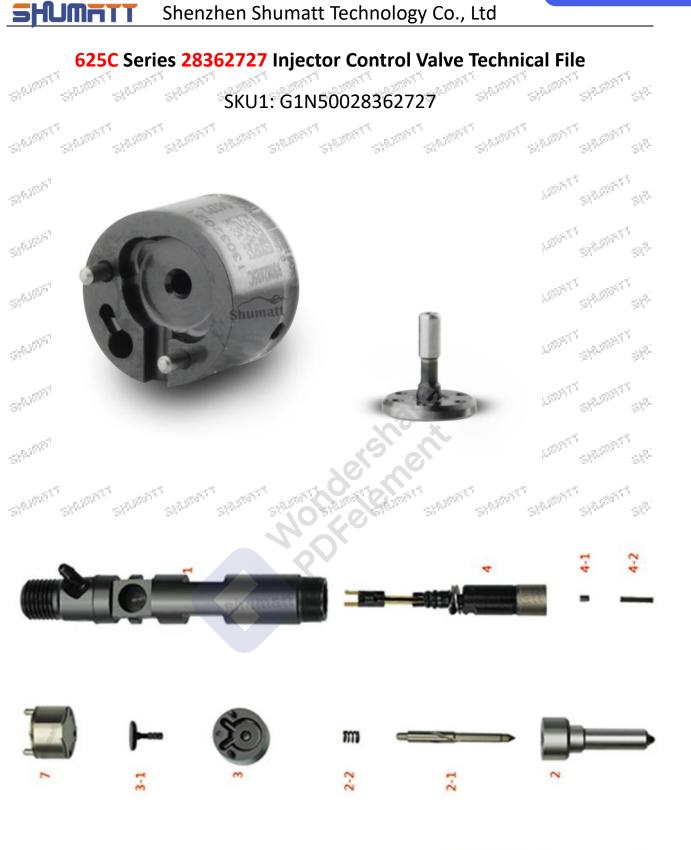

万兴PDF

删除水印

# 625C Series 28362727 Injector Control Valve Technical File

# ADDATE ADDATE ADDATE ADDATE CONTENT ADDATE ADDATE

| 625C Se                | eries 2836            | 52727 Ini         | ector Cor           | ntrol Valv         | ve Techni                             | cal File             | Stor                  | Sec.               | -82,000              | 3400