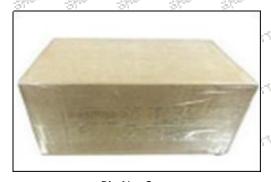

# 3.7. 2645A749 Injector Packing

**Domestic express packaging:** Usually wrapped in waterproof scotch tape, such as picture No.2.

International express packaging: Wrapped with waterproof yellow tape After wrapping the black protective film, such as picture No. 3.

Minors are prohibited from using transparent tape, yellow tape, black wrapping protective film, and white wrapping protective film to avoid personal injury.

Pic No. 2 Domestic express packaging: Wrapped by Transparent tape