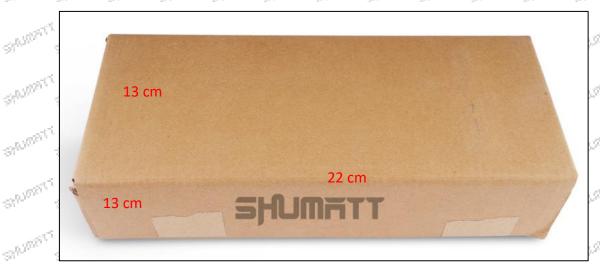

# (2) Injector Box Size

| No.              | Name         |              | In           | jector Package Siz | e (cm)   |       |          |       |
|------------------|--------------|--------------|--------------|--------------------|----------|-------|----------|-------|
| 1 <sup>(0)</sup> | Injector Box | and the same | and the same | 22*13*13           | -distant | 13000 | 13 Jan 1 | 13000 |

Injector Net Weight: 0.5kg Injector Gross Weight: 0.55kg Injector Quality: China Made New

Package Size: 22 cm\* 13 cm \*13 cm = 3718 cm Injector Type: Diesel Common Rail Injector

MOQ: 4 Pieces