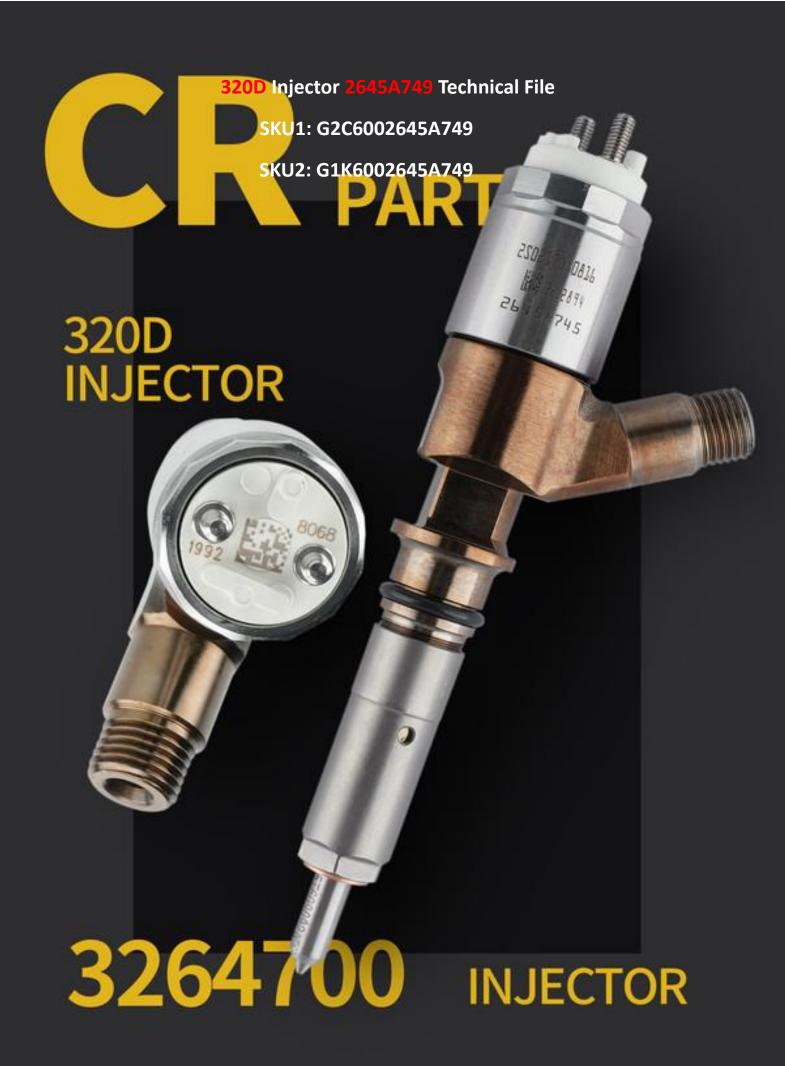

# 320D Injector 2645A749 Technical File

#### 1.1. 2645A749 Injector Basic Information

| Title | China made new 320D injector 2645A749 fuel injector for C6.6 Engine |  |  |  |  |
|-------|---------------------------------------------------------------------|--|--|--|--|
| SKU1  | G2C6002645A749                                                      |  |  |  |  |
| SKU2  | G1K6002645A749                                                      |  |  |  |  |