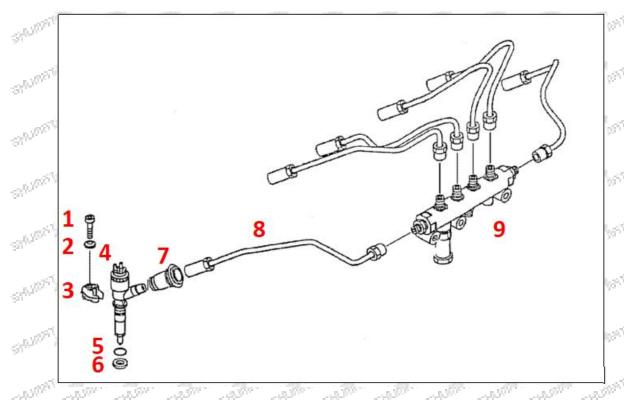

Pic No. 1

| No.  | Name                   | No. | Name            | No. | Name                           |
|------|------------------------|-----|-----------------|-----|--------------------------------|
| 51 T | Adaptor Fixing<br>Bolt | 2 3 | Gasket          | 3 3 | Fuel Injection Adaptor         |
| 4.0  | Fuel Injector          | 5   | Injector O-Ring | 6   | Injector Nozzle Gasket         |
| 7    | Intake Gasket          | 8   | Intake          | 9   | High Pressure Common Rail Pipe |