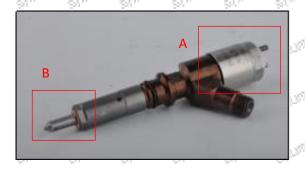

#### 2.1. 2645A749 Injector Part Number Location

1) E.g.: The injector part number see as follows

|     | No.               | Name                      |
|-----|-------------------|---------------------------|
| (S) | Apply Shrips      | brand, logo, part number, |
|     | <b>.</b>          | series number             |
| ÇÎ, | " Strange Strange | nozzle part number        |