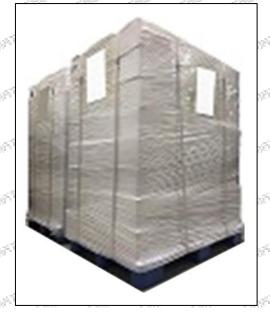

Pallet Shipping: Use fumigation free and recycling trays that meet export requirements, and use white wrapping protective film to wrap and bind with cable ties for the outside, such as picture No. 4, also, the products can be packaged according to customers' requirements.

Tel: +8675523215133

Pic No. 4

Pallet Shipping: Use pallet that meet export requirements, and use white wrapping protective film to wrap and bind with cable ties