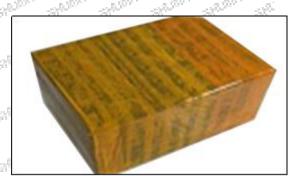

# 3.7. 2645A749 Injector Packing

**Domestic express packaging:** Usually wrapped in waterproof scotch tape, such as picture No.2.

International express packaging: Wrapped with waterproof yellow tape After wrapping the black protective film, such as picture No. 3.

Pic No. 3 International express packaging: Wrapped with yellow tape after wrapping black protective film

Mob/Whatsapp: +86 13410541523

Email:ruby@shumatt.com

© 2023 Shenzhen Shumatt Technology Co., Ltd

11 / 16