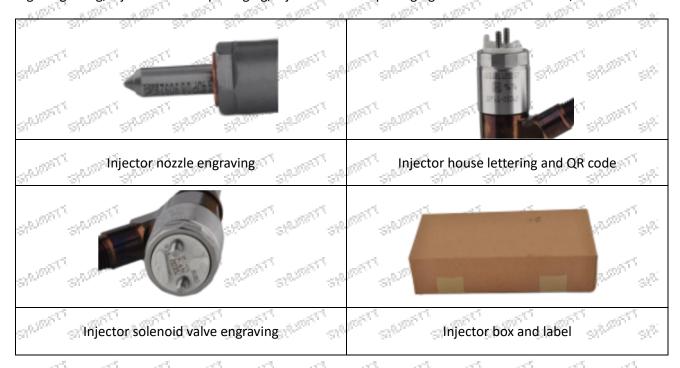

#### 2.1. 2645A749 Injector Part Number Location

1) E.g.: The injector part number see as follows

|     | No.               | Name                      |
|-----|-------------------|---------------------------|
| (S) | Apply Shrips      | brand, logo, part number, |
|     | <b>.</b>          | series number             |
| ÇÎ, | " Strange Strange | nozzle part number        |