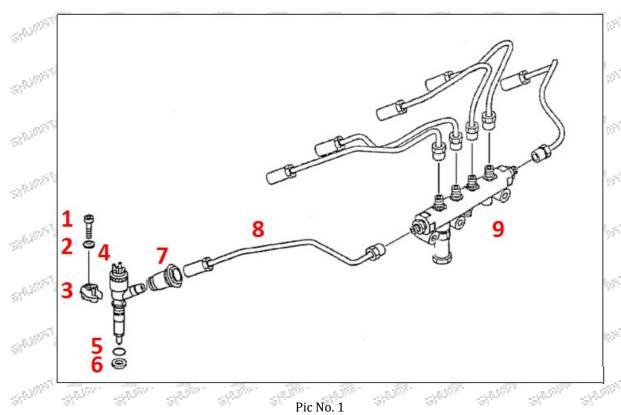

| No.    | Name                   | No. | Name            | No. | Name                           |
|--------|------------------------|-----|-----------------|-----|--------------------------------|
| 31 1 Y | Adaptor Fixing<br>Bolt | 2 3 | Gasket          | 3 3 | Fuel Injection Adaptor         |
| 4.0    | Fuel Injector          | 5   | Injector O-Ring | 6   | Injector Nozzle Gasket         |
| 7      | Intake Gasket          | 8   | Intake          | 9   | High Pressure Common Rail Pipe |