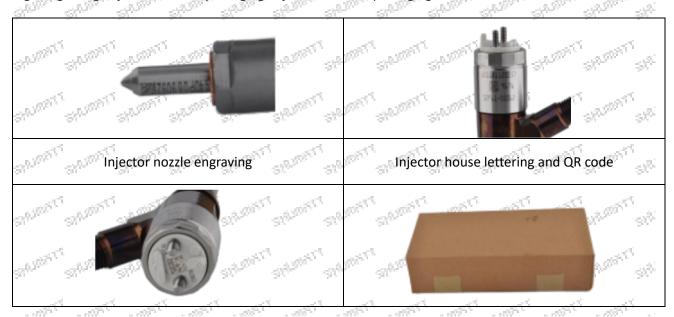

### 1.7. 2645A753 Injector Customized Service

(1) Injector Customized Service: Meet the customized needs of OEM manufacturers for shell lettering, logo engraving, injector internal packaging, injector external packaging and labels customized, etc.

Mob/Whatsapp: +86 13410541523

Email:ruby@shumatt.com

© 2023 Shenzhen Shumatt Technology Co., Ltd

Tel: +8675523215133

Injector solenoid valve engraving

Injector box and label