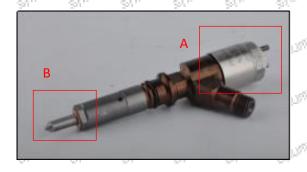

### 2.1. 2645A753 Injector Part Number Location

1) E.g.: The injector part number see as follows

|     | No.               | Name                      |
|-----|-------------------|---------------------------|
| (S) | A SHIPPER         | brand, logo, part number, |
|     | 7                 | series number             |
| gi. | " Strange Strange | nozzle part number        |