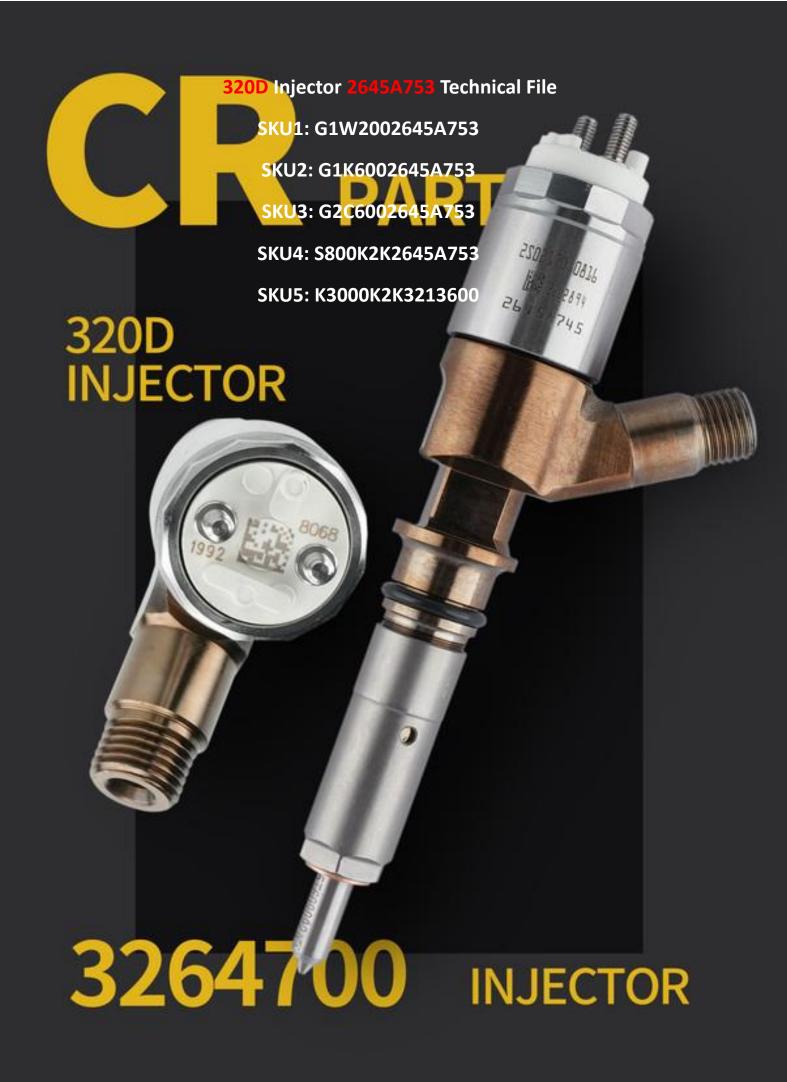

# 320D Injector 2645A753 Technical File

# 1.1. 2645A753 Injector Basic Information

| Title | China made new 320D injector 2645A753 fuel injector for C6.6 Engine |
|-------|---------------------------------------------------------------------|
| SKU1  | G1W2002645A753                                                      |
| SKU2  | G1K6002645A753                                                      |
| SKU3  | G2C6002645A753                                                      |
| SKU4  | S800K2K2645A753                                                     |
| SKU5  | K3000K2K3213600                                                     |