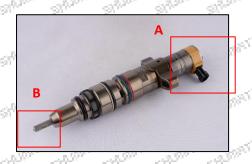

#### 2.1. 268-9577Injector Part Number Location

1) E.g.: The injector part number see as follows

|     | No.                                | Name                                       |
|-----|------------------------------------|--------------------------------------------|
|     | A                                  | brand, logo, part number,<br>series number |
| GÎ. | of <sub>om</sub> Bot <sub>om</sub> | nozzle part number                         |