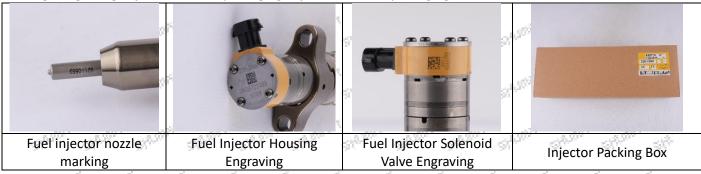

#### 2.1. 268-9577Injector Part Number Location

1) E.g.: The injector part number see as follows

|     | No.                                | Name                                       |
|-----|------------------------------------|--------------------------------------------|
|     | A                                  | brand, logo, part number,<br>series number |
| GÎ. | of <sub>om</sub> Bot <sub>om</sub> | nozzle part number                         |