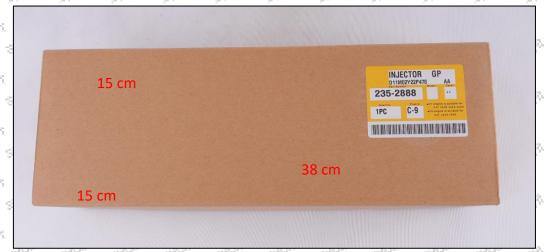

#### 1.5. 268-9577 Injector Specifications and Dimensions

Injector Size: 35cm\* 14cm \*14cm =6860cm3 (L\*W\*H=V)

Injector Net Weight: 1.9kg
Injector Gross Weight: 2kg

Injector Quality: China Made New

Package Size: 38cm\* 15cm \*15cm = 8550cm<sup>3</sup> Injector Type: Diesel Common Rail Injector

### (2) Injector Box Size

| No. | Name         | Injector Package Size (cm)                |    |  |  |  |  |
|-----|--------------|-------------------------------------------|----|--|--|--|--|
| 1   | Injector Box | 38cm* 15 cm *15 cm = 8550 cm <sup>3</sup> | 17 |  |  |  |  |