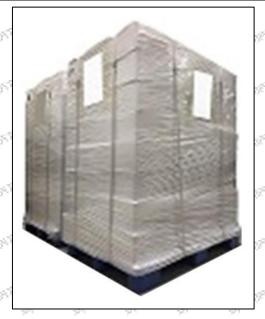

Pallet Shipping: Use fumigation free and recycling trays that meet export requirements, and use white wrapping protective film to wrap and bind with cable ties for the outside, such as picture No. 4, also, the products can be packaged according to customers' requirements.

Tel: +8675523215133

Pic No. 4

Pallet Shipping: Use pallet that meet export requirements, and use white wrapping protective film to wrap and bind with cable ties