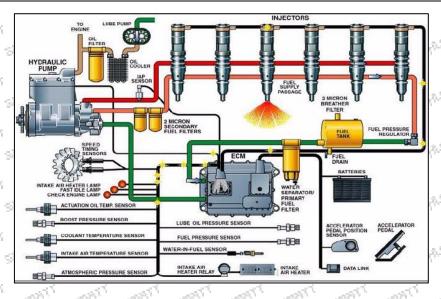

#### 2.2. 326-4700 Injector Application Scenarios

Suitable Car Model: Caterpillar C7 Engines

Mob/Whatsapp: +86 13410541523 Tel: +8675523215133

Email:ruby@shumatt.com

© 2023 Shenzhen Shumatt Technology Co., Ltd