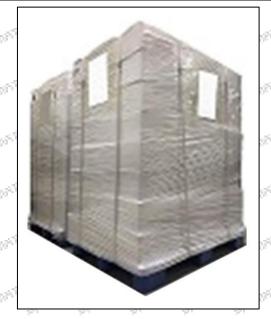

Pallet Shipping: Use fumigation free and recycling trays that meet export requirements, and use white wrapping protective film to wrap and bind with cable ties for the outside, such as picture No. 4, also, the products can be packaged according to customers' requirements.

Tel: +8675523215133

Pic No. 4

Pallet Shipping: Use pallet that meet export requirements, and use white wrapping protective film to wrap and bind with cable ties