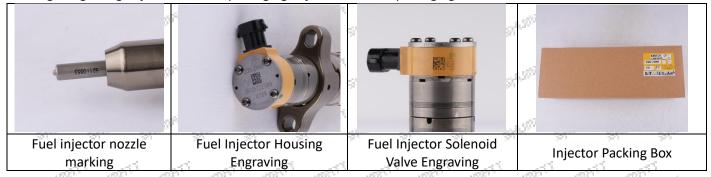

## 2.1. 295-1412 Injector Part Number Location

1) E.g.: The injector part number see as follows

| No.             | Name                                       |  |  |  |
|-----------------|--------------------------------------------|--|--|--|
| STATE OF STATES | brand, logo, part number,<br>series number |  |  |  |
| art Brit        | nozzle part number                         |  |  |  |