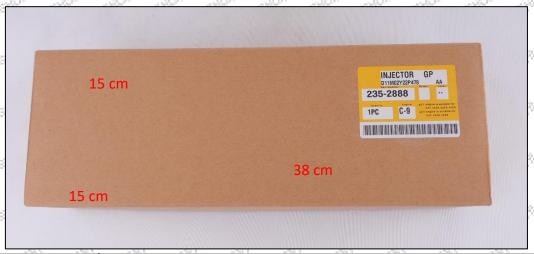

## 1.5. 295-1412 Injector Specifications and Dimensions

Injector Size: 35cm\* 14cm \*14cm =6860cm3 (L\*W\*H=V)

Injector Net Weight: 1.9kg
Injector Gross Weight: 2kg
Injector Quality: China Made New

**Package Size:** 38cm\* 15cm \*15cm = 8550cm<sup>3</sup>

## (2) Injector Box Size

GAJ<sup>67</sup>

| No. | Name         | Injector Package Size (cm)                |
|-----|--------------|-------------------------------------------|
| 1   | Injector Box | 38cm* 15 cm *15 cm = 8550 cm <sup>3</sup> |