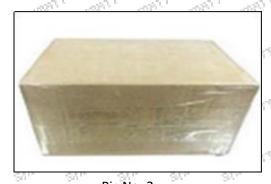

## 3.7. **295-1412** Injector Packing

**Domestic express packaging:** Usually wrapped in waterproof scotch tape, such as picture No.2.

International express packaging: Wrapped with waterproof yellow tape After wrapping the black protective film, such as picture No. 3.

 $oldsymbol{\mathbb{A}}$  Minors are prohibited from using transparent tape, yellow tape, black wrapping protective film, and white wrapping protective film to avoid personal injury.

Pic No. 2 Domestic express packaging: Wrapped by Transparent tape