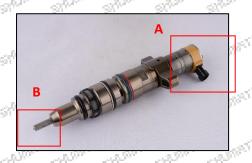

## 2.1. 295-1412 Injector Part Number Location

1) E.g.: The injector part number see as follows

| No.             | Name                                       |  |  |  |
|-----------------|--------------------------------------------|--|--|--|
| STATE OF STATES | brand, logo, part number,<br>series number |  |  |  |
| art Brit        | nozzle part number                         |  |  |  |

### 2.2. 326-4700 Injector Application Scenarios

Suitable Car Model: **Caterpillar C7** Engines

Mob/Whatsapp: +86 13410541523 Tel: +8675523215133

Email:ruby@shumatt.com

© 2023 Shenzhen Shumatt Technology Co., Ltd