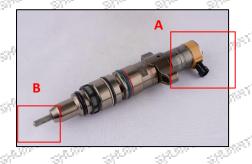

#### 2.1. 328-2586 Injector Part Number Location

1) E.g.: The injector part number see as follows

|       | No.     | Name                                       |
|-------|---------|--------------------------------------------|
| (iii) | A       | brand, logo, part number,<br>series number |
| ø     | of Bill | nozzle part number                         |