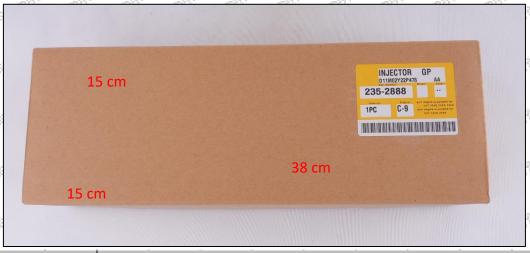

#### 1.5. 328-2586 Injector Specifications and Dimensions

Injector Size: 35cm\* 14cm \*14cm =6860cm3 (L\*W\*H=V)

Injector Net Weight: 1.9kg Injector Gross Weight: 2kg

Injector Quality: China Made New

Package Size: 38cm\* 15cm \*15cm = 8550cm<sup>3</sup> Injector Type: Diesel Common Rail Injector

## (2) Injector Box Size

| No. | Name         |           | Injector Package Size (cm)                |     |      |
|-----|--------------|-----------|-------------------------------------------|-----|------|
| 1   | Injector Box | \$77 \$77 | 38cm* 15 cm *15 cm = 8550 cm <sup>3</sup> | 257 | \$5. |