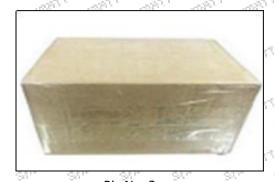

#### 3.7. 328-2586 Injector Packing

**Domestic express packaging:** Usually wrapped in waterproof scotch tape, such as picture No.2.

International express packaging: Wrapped with waterproof yellow tape After wrapping the black protective film, such as picture No. 3.

Pallet Shipping: Use fumigation free and recycling trays that meet export requirements, and use white wrapping protective film to wrap and bind with cable ties for the outside, such as picture No. 4, also, the products can be packaged according to customers' requirements.

Pic No. 3 International express packaging: Wrapped with yellow tape after wrapping black protective film 1000

Mob/Whatsapp: +86 13410541523

Email:ruby@shumatt.com

© 2023 Shenzhen Shumatt Technology Co., Ltd