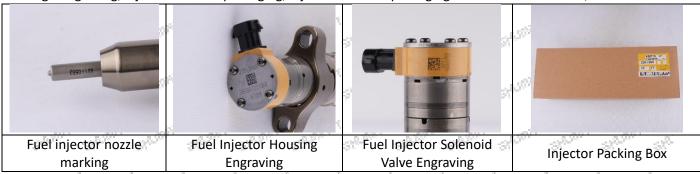

#### 2.1. 328-2586 Injector Part Number Location

1) E.g.: The injector part number see as follows

|       | No.     | Name                                       |
|-------|---------|--------------------------------------------|
| (iii) | A       | brand, logo, part number,<br>series number |
| ø     | of Bill | nozzle part number                         |