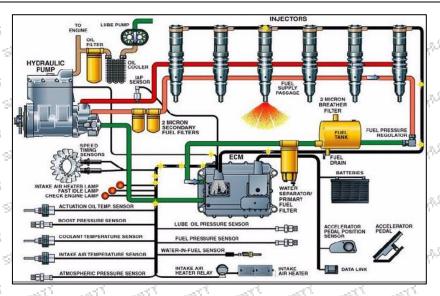

## 1.4. 328-2586 Injector Parameter

Adaptation System: HEUI System

Injector Series: C7 Series

Injector Type: Electromagnetic Injector
Vehicle Configuration Information:C7 Engines

#### 2.4. 328-2586 Injector Reasons of Not Working Normally

- (1) There is air in the oil circuit of the engine fuel system.
- (2) Vehicle oil pump oil supply system is not normal.
- (3) Engine common rail system oil leakage or pressure limiting valve damage.
- (4) There is a short circuit, cutting out and poor contact in the wiring harness connected to the fuel injector of the vehicle.
- (5) The long-term placement of the injector causes the anti-rust oil to solidify, and the internal components are stuck or the oil holes are blocked.

Before installing, carefully check whether other components in the common rail system except the fuel injector are damaged so as to prevent the fuel injector from not working properly after being replaced.