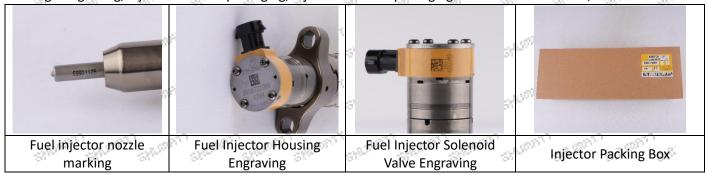

#### 2.1. 387-9426 Injector Part Number Location

1) E.g.: The injector part number see as follows

| No.             | Name                                       |
|-----------------|--------------------------------------------|
| STATE OF STATES | brand, logo, part number,<br>series number |
| art Brit        | nozzle part number                         |