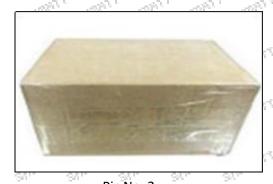

#### 3.7. 387-9426 Injector Packing

**Domestic express packaging:** Usually wrapped in waterproof scotch tape, such as picture No.2.

International express packaging: Wrapped with waterproof yellow tape After wrapping the black protective film, such as picture No. 3.

 $oldsymbol{\mathbb{A}}$  Minors are prohibited from using transparent tape, yellow tape, black wrapping protective film, and white wrapping protective film to avoid personal injury.

Pic No. 2 Domestic express packaging: Wrapped by Transparent tape