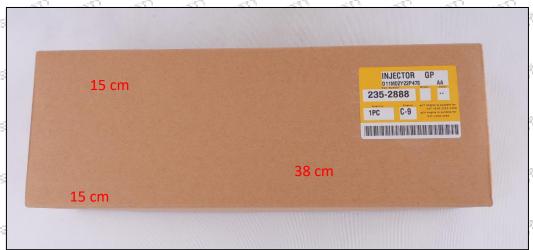

# 1.5. 387-9426 Injector Specifications and Dimensions

Injector Size: 35cm\* 14cm \*14cm =6860cm3 (L\*W\*H=V

Injector Net Weight: 1.9kg
Injector Gross Weight: 2kg
Injector Quality: China Made New

Package Size: 38cm\* 15cm \*15cm = 8550cm<sup>3</sup> Injector Type: Diesel Common Rail Injector

#### (2) Injector Box Size

| No. | Name         | Injector Package Size (cm) |                                           |    |     |  |
|-----|--------------|----------------------------|-------------------------------------------|----|-----|--|
| - 1 | Injector Box | 3/10                       | 38cm* 15 cm *15 cm = 8550 cm <sup>3</sup> | 37 | 3/2 |  |