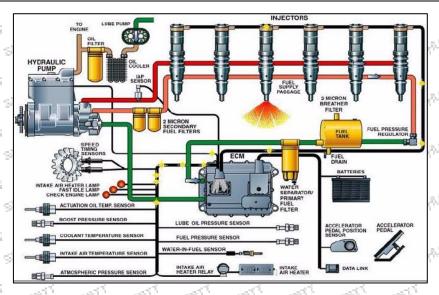

#### 2.2. 326-4700 Injector Application Scenarios

Suitable Car Model: Caterpillar C7 Engines

Mob/Whatsapp: +86 13410541523 Tel: +8675523215133

Email:ruby@shumatt.com

© 2023 Shenzhen Shumatt Technology Co., Ltd