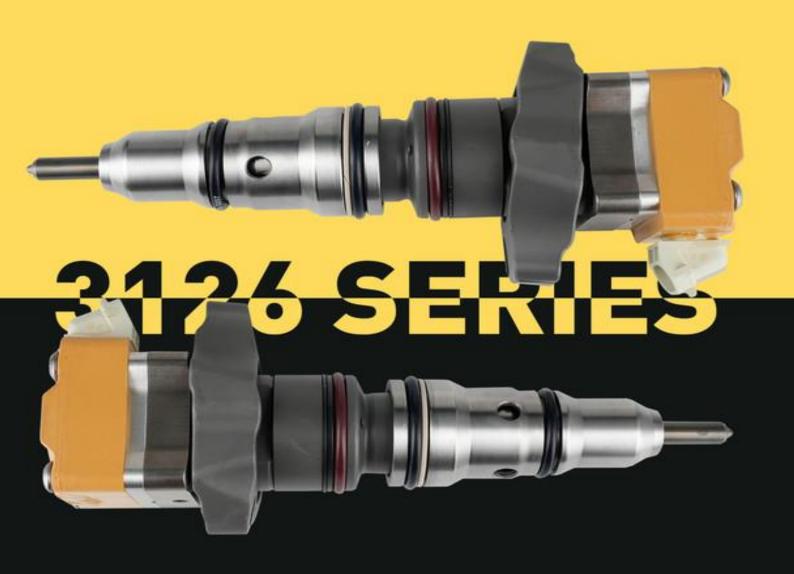

# C7 Injector 387-9426 Technical File

SKU:Z1BK1003879426

3126 INJECTOR

#### 1.1. 387-9426 Injector Basic Information

| Title | China made new injector 387-9426 fuel injector for | C7 Engine |    |
|-------|----------------------------------------------------|-----------|----|
| SKU 1 | Z1BK1003879426                                     | at at a   | ď. |