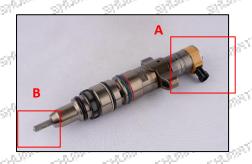

#### 2.1. 387-9426 Injector Part Number Location

1) E.g.: The injector part number see as follows

| No.             | Name                                       |
|-----------------|--------------------------------------------|
| STATE OF STATES | brand, logo, part number,<br>series number |
| art Brit        | nozzle part number                         |

Image 1