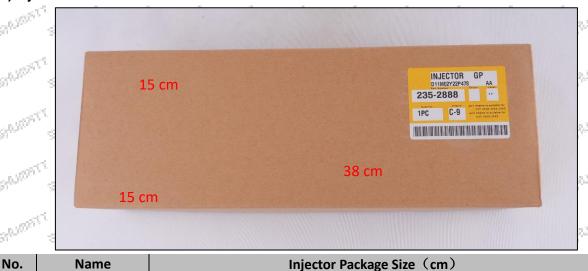

#### 1.5. 387-9427 Injector Specifications and Dimensions

Injector Size: 35cm\* 14cm \*14cm =6860cm3 (L\*W

Injector Net Weight: 1.9kg **Injector Gross Weight: 2kg** 

Injector Quality: China Made New

Package Size: 38cm\* 15cm \*15cm = 8550cm3 Injector Type: Diesel Common Rail Injector

#### (2) Injector Box Size

-1

**Injector Box** 

38cm\* 15 cm \*15 cm = 8550 cm<sup>3</sup>