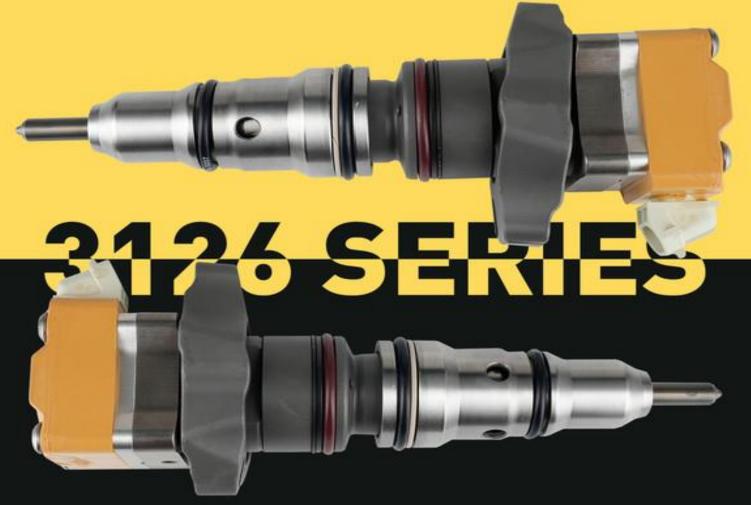

C7 Injector 387-9427 Technical File

SKU1: K30000C73879427

SKU2: Z1BK10020R8066

SKU3: Z1BK1003879427

3126 INJECTOR

# C7 Injector 387-9427 Technical File