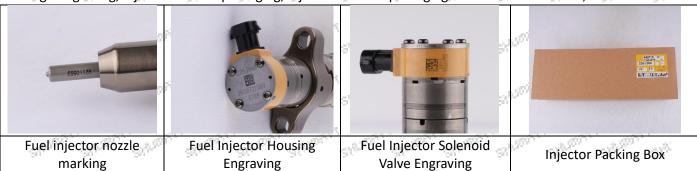

#### 2.1. 387-9427 Injector Part Number Location

1) E.g.: The injector part number see as follows

|     | No.           | Name                      |      |
|-----|---------------|---------------------------|------|
| J.  | 21621. 21621. | brand, logo, part number, | g(b  |
|     | A<br>et set s | series number             |      |
| per | STATE BEST    | nozzle part number        | giệ. |