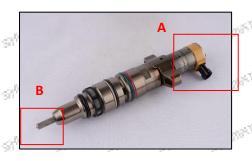

#### 2.1. 387-9427 Injector Part Number Location

1) E.g.: The injector part number see as follows

|     | No.           | Name                      |      |
|-----|---------------|---------------------------|------|
| J.  | 21621. 21621. | brand, logo, part number, | g(b  |
|     | A<br>et set s | series number             |      |
| per | STATE BEST    | nozzle part number        | giệ. |