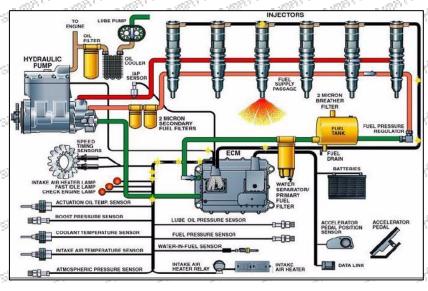

#### 2.2. 326-4700 Injector Application Scenarios

Suitable Car Model: Caterpillar C7 Engines

Image 1