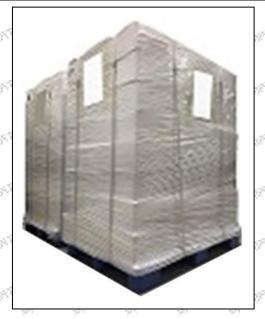

THE THE THE THE THE

Pallet Shipping: Use fumigation free and recycling trays that meet export requirements, and use white wrapping protective film to wrap and bind with cable ties for the outside, such as picture No. 4, also, the products can be packaged according to customers' requirements.

Tel: +8675523215133

Pic No. 4

Pallet Shipping: Use pallet that meet export requirements, and use white wrapping protective film to wrap and bind with cable ties