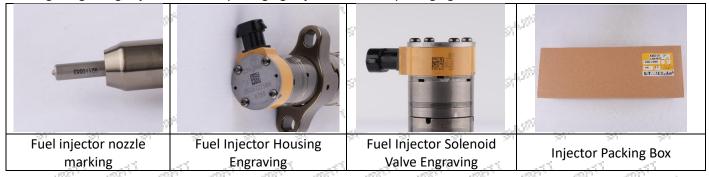

#### 2.1. 387-9428 Injector Part Number Location

1) E.g.: The injector part number see as follows

| No.             | Name                                       |
|-----------------|--------------------------------------------|
| STATE OF STATES | brand, logo, part number,<br>series number |
| art Brit        | nozzle part number                         |