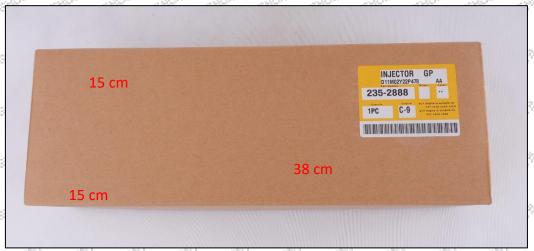

#### 1.5. 387-9428 Injector Specifications and Dimensions

Injector Size: 35cm\* 14cm \*14cm =6860cm3 (L\*W\*H=V)

Injector Net Weight: 1.9kg
Injector Gross Weight: 2kg

Injector Quality: China Made New

Package Size: 38cm\* 15cm \*15cm = 8550cm<sup>3</sup>
Injector Type: Diesel Common Rail Injector

#### (2) Injector Box Size

GAJ<sup>67</sup>

| No. | Name         | Injector Package Size (cm)                |
|-----|--------------|-------------------------------------------|
| 1   | Injector Box | 38cm* 15 cm *15 cm = 8550 cm <sup>3</sup> |