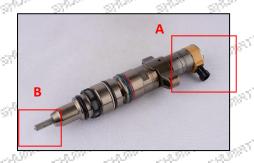

#### 2.1. 387-9428 Injector Part Number Location

1) E.g.: The injector part number see as follows

| No.             | Name                                       |
|-----------------|--------------------------------------------|
| STATE OF STATES | brand, logo, part number,<br>series number |
| art Brit        | nozzle part number                         |

#### 2.2. 326-4700 Injector Application Scenarios

Suitable Car Model: **Caterpillar C7** Engines

Mob/Whatsapp: +86 13410541523 Tel: +8675523215133

Email:ruby@shumatt.com

© 2023 Shenzhen Shumatt Technology Co., Ltd

Image 1