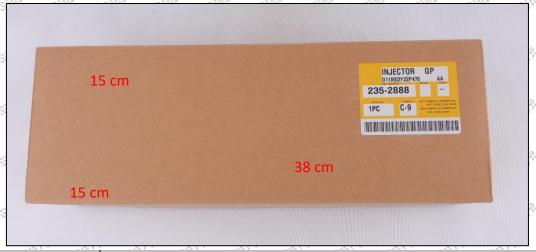

#### 1.5. 328-2576 Injector Specifications and Dimensions

Injector Size: 35cm\* 14cm \*14cm =6860cm3 (L\*W\*H=V)

Injector Net Weight: 1.9kg
Injector Gross Weight: 2kg
Injector Quality: China Made New

Package Size: 38cm\* 15cm \*15cm = 8550cm<sup>3</sup> Injector Type: Diesel Common Rail Injector

#### (2) Injector Box Size

| No. | Name         | Injector Package Size (cm)                |
|-----|--------------|-------------------------------------------|
| 1   | Injector Box | 38cm* 15 cm *15 cm = 8550 cm <sup>3</sup> |