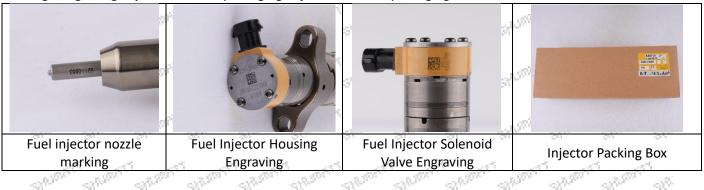

#### 2.1. 328-2576 Injector Part Number Location

1) E.g.: The injector part number see as follows

|     | No.     | Name                                       |
|-----|---------|--------------------------------------------|
| 000 | A STATE | brand, logo, part number,<br>series number |
| 8   | of med  | nozzle part number                         |