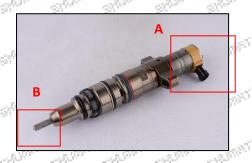

#### 2.1. 328-2576 Injector Part Number Location

1) E.g.: The injector part number see as follows

|     | No.     | Name                                       |
|-----|---------|--------------------------------------------|
| 000 | A STATE | brand, logo, part number,<br>series number |
| 8   | of med  | nozzle part number                         |