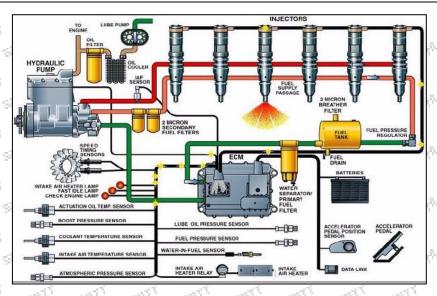

#### 2.2. 326-4700 Injector Application Scenarios

Suitable Car Model: **Caterpillar C7** Engines

Mob/Whatsapp: +86 13410541523 Tel: +8675523215133

Email:ruby@shumatt.com

© 2023 Shenzhen Shumatt Technology Co., Ltd