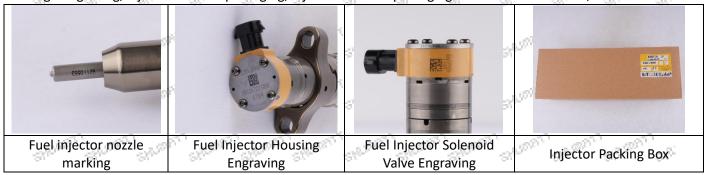

#### 2.1. 328-2580 Injector Part Number Location

1) E.g.: The injector part number see as follows

|     | No.   | Name                                       |
|-----|-------|--------------------------------------------|
| (2) | A     | brand, logo, part number,<br>series number |
| ø   | of Br | nozzle part number                         |