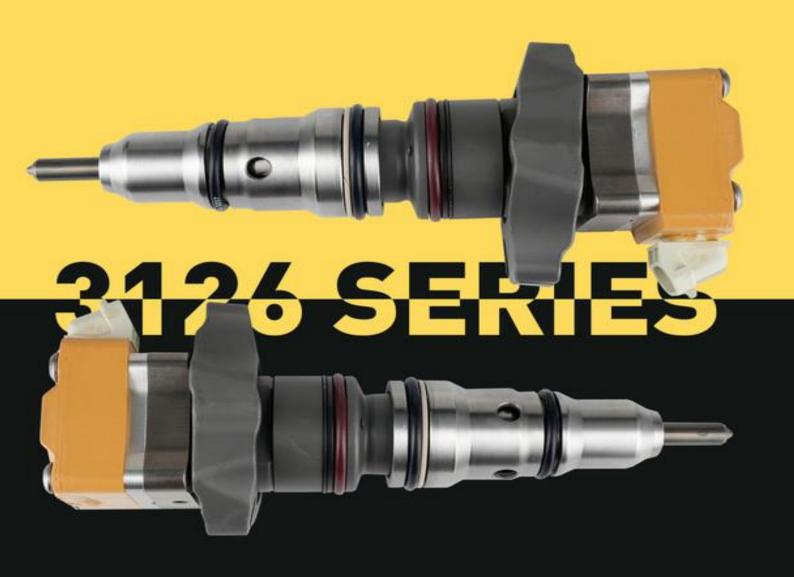

# C9 Injector 328-2580 Technical File

SKU: Z1BK1003282580

3126 INJECTOR

# C9 Injector 328-2580 Technical File A STATE STAT

### C9 Injector 328-2580 Technical File