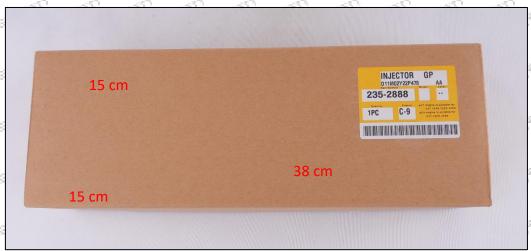

#### 1.5. 328-2580 Injector Specifications and Dimensions

Injector Size: 35cm\* 14cm \*14cm =6860cm3 (L\*W\*H=V)

Injector Net Weight: 1.9kg
Injector Gross Weight: 2kg
Injector Quality: China Made New

Package Size: 38cm\* 15cm \*15cm = 8550cm³
Injector Type: Diesel Common Rail Injector

#### (2) Injector Box Size

| No. | Name         |               | Injector Package Size (cm)                |    |     |  |  |  |
|-----|--------------|---------------|-------------------------------------------|----|-----|--|--|--|
| - 1 | Injector Box | Strong Strong | 38cm* 15 cm *15 cm = 8550 cm <sup>3</sup> | 37 | 3/2 |  |  |  |