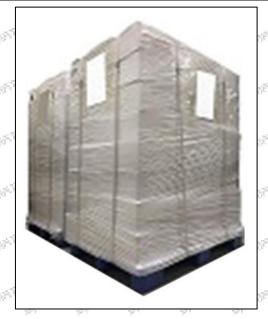

Pallet Shipping: Use fumigation free and recycling trays that meet export requirements, and use white wrapping protective film to wrap and bind with cable ties for the outside, such as picture No. 4, also, the products can be packaged according to customers' requirements.

Tel: +8675523215133

Pic No. 4

Pallet Shipping: Use pallet that meet export requirements, and use white wrapping protective film to wrap and bind with cable ties