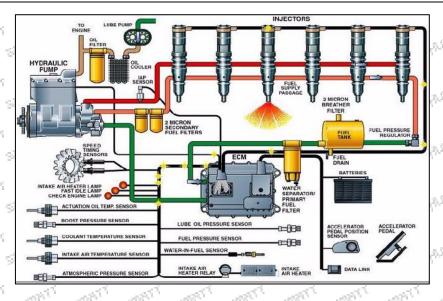

#### 2.2. 326-4700 Injector Application Scenarios

Suitable Car Model: Caterpillar C7 Engines

Mob/Whatsapp: +86 13410541523 Tel: +8675523215133

Email:ruby@shumatt.com

© 2023 Shenzhen Shumatt Technology Co., Ltd

#### 2.3. 328-2580 Injector Installation

(1) 328-2580 Injector Installation Precautions:

The replacement of the fuel injector must strictly follow the electrical system, the approved pressure of the low-pressure fuel intake system, the approved pressure of the high-pressure fuel circuit system, and fuel system replacement consumables requirements (including the low-pressure fuel circuit system filter and the high-pressure fuel circuit) specified in the vehicle engine maintenance manual;

#### 2.4. 328-2580 Injector Reasons of Not Working Normally

- (1) There is air in the oil circuit of the engine fuel system.
- (2) Vehicle oil pump oil supply system is not normal.
- (3) Engine common rail system oil leakage or pressure limiting valve damage.
- (4) There is a short circuit, cutting out and poor contact in the wiring harness connected to the fuel injector of the vehicle.
- (5) The long-term placement of the injector causes the anti-rust oil to solidify, and the internal components are stuck or the oil holes are blocked.