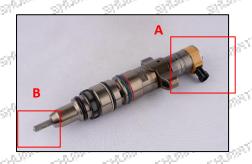

#### 2.1. 328-2580 Injector Part Number Location

1) E.g.: The injector part number see as follows

|     | No.   | Name                                       |
|-----|-------|--------------------------------------------|
| (2) | A     | brand, logo, part number,<br>series number |
| ø   | of Br | nozzle part number                         |