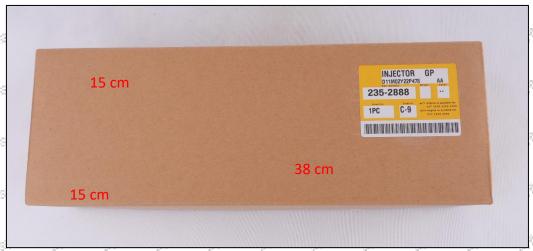

#### 1.5. 387-9436 Injector Specifications and Dimensions

Injector Size: 35cm\* 14cm \*14cm =6860cm3 (L\*W\*H=V)

Injector Net Weight: 1.9kg
Injector Gross Weight: 2kg

Injector Quality: China Made New

Package Size: 38cm\* 15cm \*15cm = 8550cm<sup>3</sup> Injector Type: Diesel Common Rail Injector

#### (2) Injector Box Size

| No.   | Name         |               | Injector Package Size (cm)                |                       |
|-------|--------------|---------------|-------------------------------------------|-----------------------|
| 1,000 | Injector Box | THE THE PARTY | 38cm* 15 cm *15 cm = 8550 cm <sup>3</sup> | 200 <sup>24</sup> 200 |