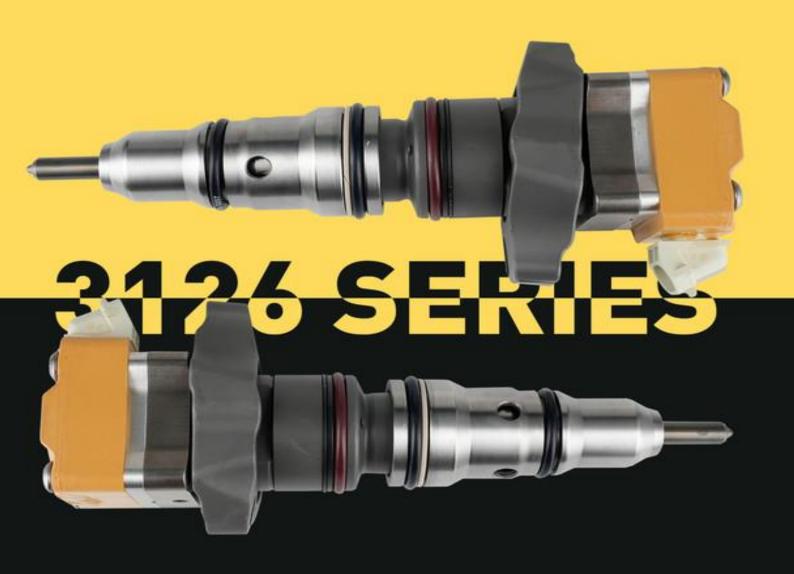

# C9 Injector 387-9436 Technical File

SKU: Z1BK1003879436

3126 INJECTOR

# C9 Injector 387-9436 Technical File