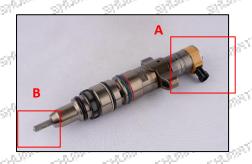

#### 2.1. 387-9436 Injector Part Number Location

1) E.g.: The injector part number see as follows

|     | No.     | Name                                       |
|-----|---------|--------------------------------------------|
| (2) | A       | brand, logo, part number,<br>series number |
| ø   | of Bill | nozzle part number                         |

#### 2.2. 326-4700 Injector Application Scenarios

Suitable Car Model: Caterpillar C7 Engines

Mob/Whatsapp: +86 13410541523 Tel: +8675523215133

Email:ruby@shumatt.com

© 2023 Shenzhen Shumatt Technology Co., Ltd