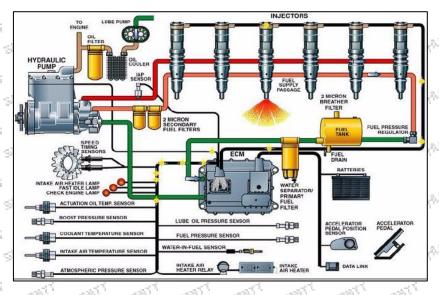

# 1.4. 387-9436 Injector Parameter Adaptation System: HEUI System

**Injector Series:** C9 Series

Injector Type: Electromagnetic Injector

**Vehicle Configuration Information:** C9 Engines