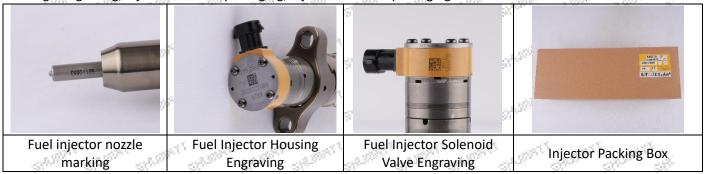

#### 2.1. 387-9436 Injector Part Number Location

1) E.g.: The injector part number see as follows

|     | No.     | Name                                       |
|-----|---------|--------------------------------------------|
| (2) | A       | brand, logo, part number,<br>series number |
| ø   | of Bill | nozzle part number                         |

#### 2.2. 326-4700 Injector Application Scenarios

Suitable Car Model: Caterpillar C7 Engines

Mob/Whatsapp: +86 13410541523 Tel: +8675523215133

Email:ruby@shumatt.com

© 2023 Shenzhen Shumatt Technology Co., Ltd

Image 1