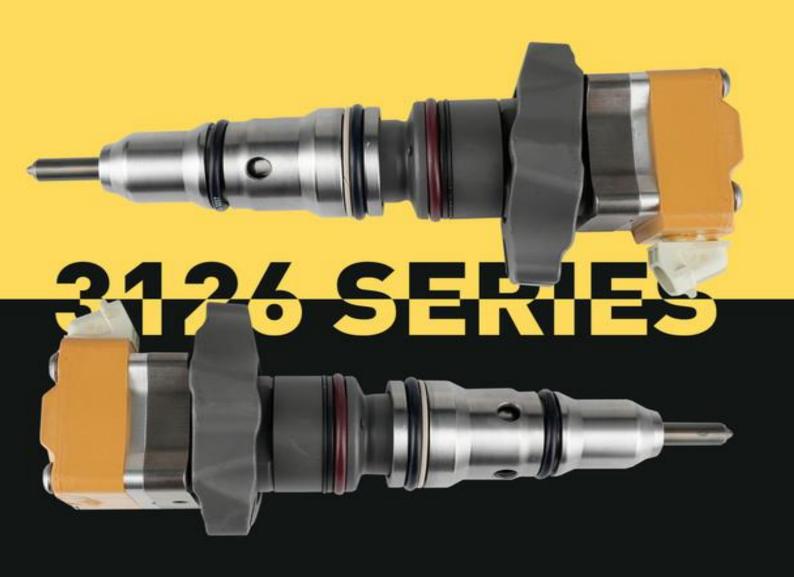

C9 Injector 387-9438 Technical File

SKU: Z1K30C93879438

3126 INJECTOR

#### 1.1. 387-9438 Injector Basic Information

| 0.0 | Title | - | Chin | a made r | ew inje | ctor 387-9438 fuel i | njector | for C9 En | gine | 4. 000 |
|-----|-------|---|------|----------|---------|----------------------|---------|-----------|------|--------|
|     | SKU 1 |   |      |          | 175     | Z1K30C93879438       |         |           |      | 55     |