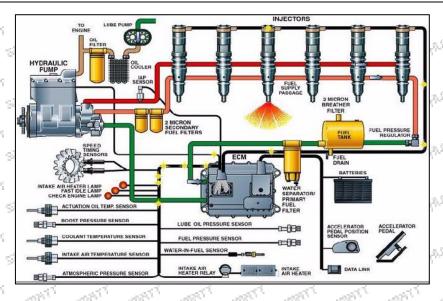

#### 2.3. 387-9438 Injector Installation

(1) 387-9438 Injector Installation Precautions:

The replacement of the fuel injector must strictly follow the electrical system, the approved pressure of the low-pressure fuel intake system, the approved pressure of the high-pressure fuel circuit system, and fuel system replacement consumables requirements (including the low-pressure fuel circuit system filter and the high-pressure fuel circuit) specified in the vehicle engine maintenance manual;

Replacement of wearing parts of the fuel system, cleaning requirements for the connection between the fuel system and the injector, the fitting clearance of the fuel injector connection, the installation angle and tightening torque of the injector, the fitting clearance of the intake system, and the fitting clearance of the exhaust system to ensure the service life of the engine and the normal operation of the injector.