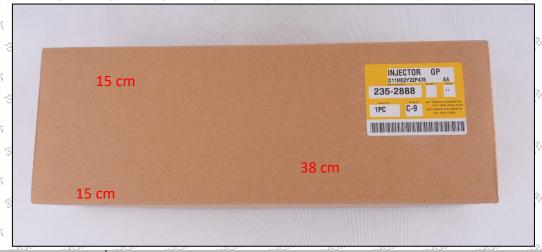

#### 1.5. 387-9438 Injector Specifications and Dimensions

Injector Size: 35cm\* 14cm \*14cm =6860cm3 (L\*W\*H=V)

Injector Net Weight: 1.9kg
Injector Gross Weight: 2kg

Injector Quality: China Made New

Package Size: 38cm\* 15cm \*15cm = 8550cm<sup>3</sup> Injector Type: Diesel Common Rail Injector

# (2) Injector Box Size

| No. | Name         | Injector Package Size (cm)                |    |     |  |  |  |
|-----|--------------|-------------------------------------------|----|-----|--|--|--|
| 1   | Injector Box | 38cm* 15 cm *15 cm = 8550 cm <sup>3</sup> | 17 | .35 |  |  |  |