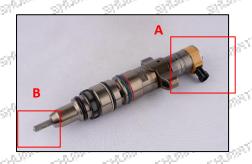

#### 2.1. 387-9438 Injector Part Number Location

1) E.g.: The injector part number see as follows

|     | No.   | Name                                       |
|-----|-------|--------------------------------------------|
| (2) | A     | brand, logo, part number,<br>series number |
| ø   | of Br | nozzle part number                         |

#### 2.2. 326-4700 Injector Application Scenarios

Suitable Car Model: **Caterpillar C7** Engines

Mob/Whatsapp: +86 13410541523 Tel: +8675523215133

Email: ruby@shumatt.com

© 2023 Shenzhen Shumatt Technology Co., Ltd

Image 1