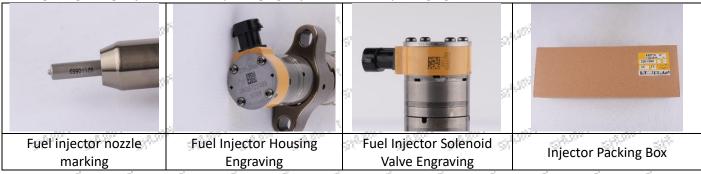

#### 2.1. 387-9438 Injector Part Number Location

1) E.g.: The injector part number see as follows

|     | No.   | Name                                       |
|-----|-------|--------------------------------------------|
| (2) | A     | brand, logo, part number,<br>series number |
| ø   | of Br | nozzle part number                         |