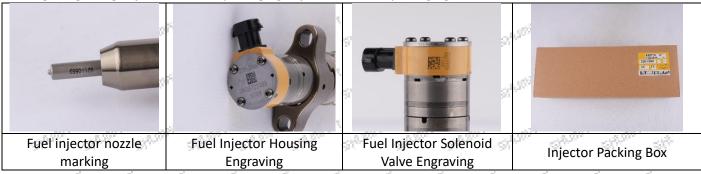

#### 2.1. 387-9439 Injector Part Number Location

1) E.g.: The injector part number see as follows

|     | No.   | Name                                       |
|-----|-------|--------------------------------------------|
| (2) | A     | brand, logo, part number,<br>series number |
| ø   | of Br | nozzle part number                         |