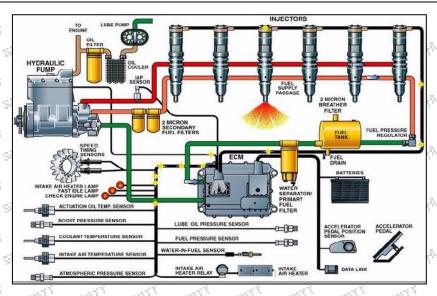

## 1.4. 387-9439 Injector Parameter

Adaptation System: HEUI System

Injector Series: C9 Series

Injector Type: Electromagnetic Injector
Vehicle Configuration Information:C9 Engines

#### 2.3. 387-9439 Injector Installation

(1) 387-9439 Injector Installation Precautions:

The replacement of the fuel injector must strictly follow the electrical system, the approved pressure of the low-pressure fuel intake system, the approved pressure of the high-pressure fuel circuit system, and fuel system replacement consumables requirements (including the low-pressure fuel circuit system filter and the high-pressure fuel circuit) specified in the vehicle engine maintenance manual;

Replacement of wearing parts of the fuel system, cleaning requirements for the connection between the fuel system and the injector, the fitting clearance of the fuel injector connection, the installation angle and tightening torque of the injector, the fitting clearance of the intake system, and the fitting clearance of the exhaust system to ensure the service life of the engine and the normal operation of the injector.