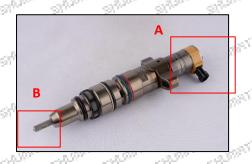

#### 2.1. 387-9439 Injector Part Number Location

1) E.g.: The injector part number see as follows

|     | No.   | Name                                       |
|-----|-------|--------------------------------------------|
| (2) | A     | brand, logo, part number,<br>series number |
| ø   | of Br | nozzle part number                         |