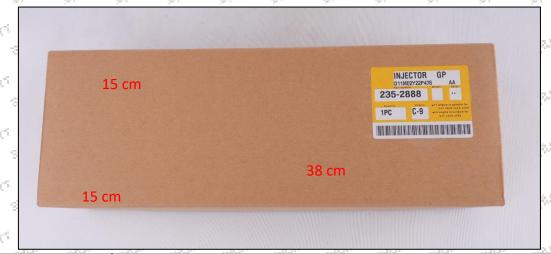

#### 1.5. 387-9439 Injector Specifications and Dimensions

Injector Size: 35cm\* 14cm \*14cm =6860cm3 (L\*W\*H=V)

Injector Net Weight: 1.9kg
Injector Gross Weight: 2kg

Injector Quality: China Made New

Package Size: 38cm\* 15cm \*15cm = 8550cm<sup>3</sup> Injector Type: Diesel Common Rail Injector

## (2) Injector Box Size

| No. | Name         | Injector Package Size (cm)                |      |
|-----|--------------|-------------------------------------------|------|
| 1   | Injector Box | 38cm* 15 cm *15 cm = 8550 cm <sup>3</sup> | <br> |