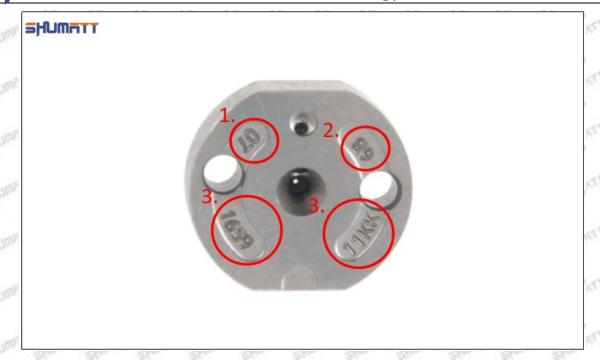

### (2) 23670-79015 Injector Orifice Plate 02# Part Number Common Writing

02#, 2#, 02, 2, 295040-5070, 2950405070, 2950405070