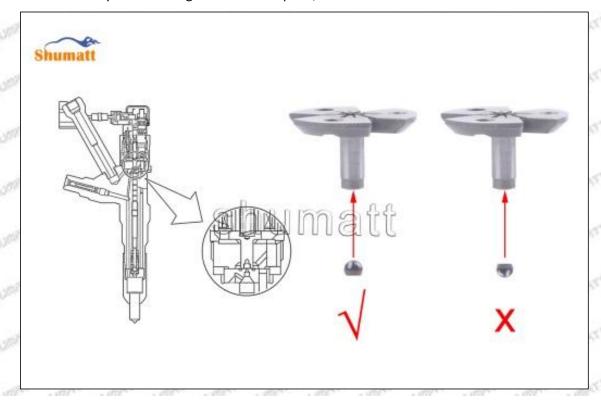

plane B at the top of the armature, if the gap is not within 45-50 (um) microns, please replace it.



Mob/WhatsApp: +86 13410541523 Tel: +8675523215133 Email: ruby@shumatt.com

© 2022 Shenzhen Shumatt Technology Co., Ltd

Pic No. 8

# (9) Install lock nut, see as Pic No. 9



Pic No. 9 (10) Install the (CRT230) 3-jaw tool inside the CRT029 on the lock nut, see as Pic No.10



Mob/WhatsApp: +86 13410541523 Email: ruby@shumatt.com

© 2022 Shenzhen Shumatt Technology Co., Ltd

Tel: +8675523215133



(11) Rotate (CRT084) clockwise with a torque wrench to tighten the lock nut to 70-75Nm, see as Pic No.11



Pic No.11

(12) When installing the semi ball, it should be noted that the plane of the semi ball cannot be reversed, otherwise it may cause damage to the orifice plate, see as Pic No.12



Mob/WhatsApp: +86 13410541523 Tel: +8675523215133

Email: ruby@shumatt.com

© 2022 Shenzhen Shumatt Technology Co., Ltd

Pic No.12

(13) place the semi ball on the armature, Pic No.13



Pic No.13

(14) Put the armature with semi ball into the lock nut (Make sure that the armature buffer stroke and armature air clearance lift are within the normal range), see as Pic No.14



Mob/WhatsApp: +86 13410541523 Tel: +8675523215133

Email: ruby@shumatt.com

© 2022 Shenzhen Shumatt Technology Co., Ltd

Pic No.14

(15) Measure the thickness of the armature lift adjustment gasket, see as Pic No.15



Pic No.15

(16) Put the armature lift adjustment gasket into the solenoid valve, see as Pic No.16



Pic No.16

Mob/WhatsApp: +86 13410541523

Email: ruby@shumatt.com

© 2022 Shenzhen Shumatt Technolog