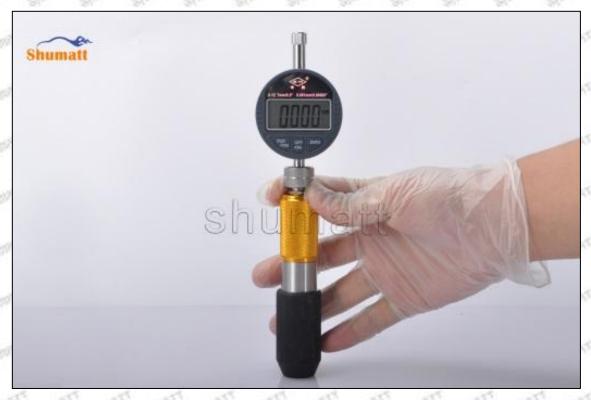

# (2) 23670-79015 Injector Orifice Plate 02# Customized Items

| No.            | 51 51 51 51 51 51 51 51 51 51 51 51 51 5                      | St. 25 St. 25 St. 25                                                                                                                                                                                                                                                                                                                                                                                                                                                                                                                                                                                                                                                                                                                                                                                                                                                                                                                                                                                                                                                                                                                                                                                                                                                                                                                                                                                                                                                                                                                                                                                                                                                                                                                                                                                                                                                                                                                                                                                                                                                                                                           |
|----------------|---------------------------------------------------------------|--------------------------------------------------------------------------------------------------------------------------------------------------------------------------------------------------------------------------------------------------------------------------------------------------------------------------------------------------------------------------------------------------------------------------------------------------------------------------------------------------------------------------------------------------------------------------------------------------------------------------------------------------------------------------------------------------------------------------------------------------------------------------------------------------------------------------------------------------------------------------------------------------------------------------------------------------------------------------------------------------------------------------------------------------------------------------------------------------------------------------------------------------------------------------------------------------------------------------------------------------------------------------------------------------------------------------------------------------------------------------------------------------------------------------------------------------------------------------------------------------------------------------------------------------------------------------------------------------------------------------------------------------------------------------------------------------------------------------------------------------------------------------------------------------------------------------------------------------------------------------------------------------------------------------------------------------------------------------------------------------------------------------------------------------------------------------------------------------------------------------------|
| SHARONT'S SHAR | SHUMATT                                                       | SHUMATT                                                                                                                                                                                                                                                                                                                                                                                                                                                                                                                                                                                                                                                                                                                                                                                                                                                                                                                                                                                                                                                                                                                                                                                                                                                                                                                                                                                                                                                                                                                                                                                                                                                                                                                                                                                                                                                                                                                                                                                                                                                                                                                        |
| Image          |                                                               | WACE                                                                                                                                                                                                                                                                                                                                                                                                                                                                                                                                                                                                                                                                                                                                                                                                                                                                                                                                                                                                                                                                                                                                                                                                                                                                                                                                                                                                                                                                                                                                                                                                                                                                                                                                                                                                                                                                                                                                                                                                                                                                                                                           |
| SALESTY SALE   | M. D. Day.                                                    | A A                                                                                                                                                                                                                                                                                                                                                                                                                                                                                                                                                                                                                                                                                                                                                                                                                                                                                                                                                                                                                                                                                                                                                                                                                                                                                                                                                                                                                                                                                                                                                                                                                                                                                                                                                                                                                                                                                                                                                                                                                                                                                                                            |
| Name           | Injector Orifice Plate's Front Lettering                      | Injector Orifice Plate's Side Lettering                                                                                                                                                                                                                                                                                                                                                                                                                                                                                                                                                                                                                                                                                                                                                                                                                                                                                                                                                                                                                                                                                                                                                                                                                                                                                                                                                                                                                                                                                                                                                                                                                                                                                                                                                                                                                                                                                                                                                                                                                                                                                        |
| Description    | Orifice plate part number: 02#                                | /                                                                                                                                                                                                                                                                                                                                                                                                                                                                                                                                                                                                                                                                                                                                                                                                                                                                                                                                                                                                                                                                                                                                                                                                                                                                                                                                                                                                                                                                                                                                                                                                                                                                                                                                                                                                                                                                                                                                                                                                                                                                                                                              |
| No.            | 3 (11)                                                        | A STATE OF THE PARTY OF THE PAR |
| Image          | 0-25mm<br>0.001mm                                             | SHUMATT SHUMATT                                                                                                                                                                                                                                                                                                                                                                                                                                                                                                                                                                                                                                                                                                                                                                                                                                                                                                                                                                                                                                                                                                                                                                                                                                                                                                                                                                                                                                                                                                                                                                                                                                                                                                                                                                                                                                                                                                                                                                                                                                                                                                                |
| Name           | Injector Orifice Plate's Thickness                            |                                                                                                                                                                                                                                                                                                                                                                                                                                                                                                                                                                                                                                                                                                                                                                                                                                                                                                                                                                                                                                                                                                                                                                                                                                                                                                                                                                                                                                                                                                                                                                                                                                                                                                                                                                                                                                                                                                                                                                                                                                                                                                                                |
| Description    | Injector orifice plate's thickness range: 4.02mm   ✓ 4.108mm. | Prevent damage to the orifice plates during transportation                                                                                                                                                                                                                                                                                                                                                                                                                                                                                                                                                                                                                                                                                                                                                                                                                                                                                                                                                                                                                                                                                                                                                                                                                                                                                                                                                                                                                                                                                                                                                                                                                                                                                                                                                                                                                                                                                                                                                                                                                                                                     |
| No.            | 5 5                                                           | Service Service Service Service Service Service Service                                                                                                                                                                                                                                                                                                                                                                                                                                                                                                                                                                                                                                                                                                                                                                                                                                                                                                                                                                                                                                                                                                                                                                                                                                                                                                                                                                                                                                                                                                                                                                                                                                                                                                                                                                                                                                                                                                                                                                                                                                                                        |
| Image          | SHUMATT                                                       | SHUMATT  (I) ILIN/EI  (I) ILIN/ |
| Name           | Neutral Injector Orifice Plate's Individu<br>Box              | Orifice Plate's 10pcs Packing Box                                                                                                                                                                                                                                                                                                                                                                                                                                                                                                                                                                                                                                                                                                                                                                                                                                                                                                                                                                                                                                                                                                                                                                                                                                                                                                                                                                                                                                                                                                                                                                                                                                                                                                                                                                                                                                                                                                                                                                                                                                                                                              |
| 7700           | Prevent damage to the orifice plates d                        | uring Liwei orifice plate's 10PCS plastic box to prevent damage to the orifice plates during                                                                                                                                                                                                                                                                                                                                                                                                                                                                                                                                                                                                                                                                                                                                                                                                                                                                                                                                                                                                                                                                                                                                                                                                                                                                                                                                                                                                                                                                                                                                                                                                                                                                                                                                                                                                                                                                                                                                                                                                                                   |
| Description    | transportation                                                | transportation                                                                                                                                                                                                                                                                                                                                                                                                                                                                                                                                                                                                                                                                                                                                                                                                                                                                                                                                                                                                                                                                                                                                                                                                                                                                                                                                                                                                                                                                                                                                                                                                                                                                                                                                                                                                                                                                                                                                                                                                                                                                                                                 |