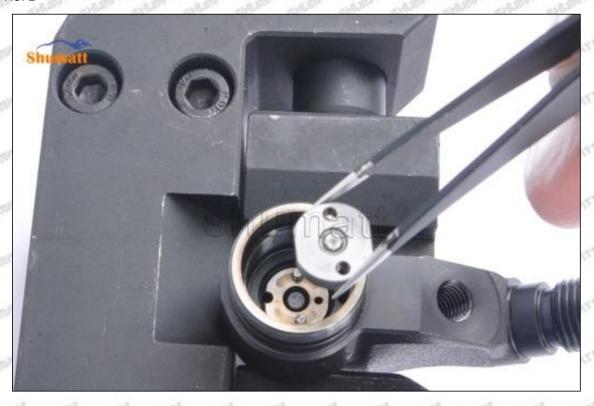

## (2) 23670-79015 Injector Orifice Plate 02# Inspection

The factory inspection of 23670-79015 injector orifice plate 02# is undergone three inspections - full inspection, random inspection, and batch inspection. Different brands of test benches are used to test 23670-79015 injector orifice plate 02# for a total of no less than three times for factory inspection, and 23670-79015 injector orifice plate 02# installation testing environment are progressed in dust-free workshop.