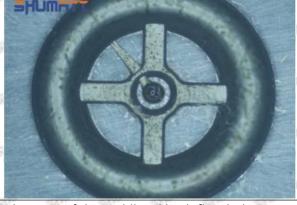

# 23670-79015 Injector Orifice Plate 02# Technical File

SKU1 G1L320000000002

SKU2 G1F12950400200

SKU3 G1N12950400200