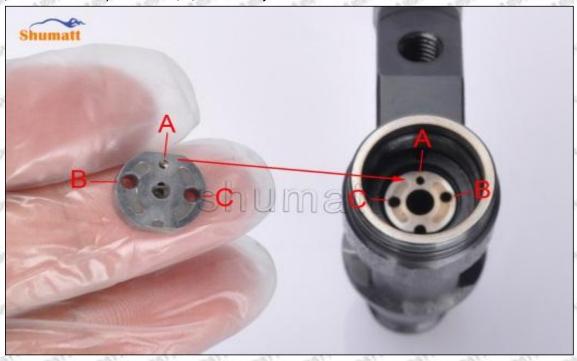

### (2) 23670-79015 Injector Orifice Plate 02# Part Number Common Writing

02#, 2#, 02, 2, 295040-5070, 2950405070, 2950405070