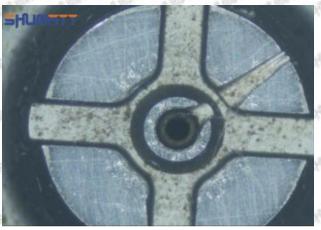

#### (1) 23670-79015 Injector Orifice Plate 02# Testing

All 23670-79015 injector orifice plate 02# parts are subjected to A-hole flow test, Z-hole flow test, precision test, high temperature test, low temperature test, pressure test, leakage test, durability test, and various working condition tests.

## (2) 23670-79015 Injector Orifice Plate 02# Inspection

The factory inspection of 23670-79015 injector orifice plate 02# is undergone three inspections - full inspection, random inspection, and batch inspection. Different brands of test benches are used to test 23670-79015 injector orifice plate 02# for a total of no less than three times for factory inspection, and 23670-79015 injector orifice plate 02# installation testing environment are progressed in dust-free workshop.