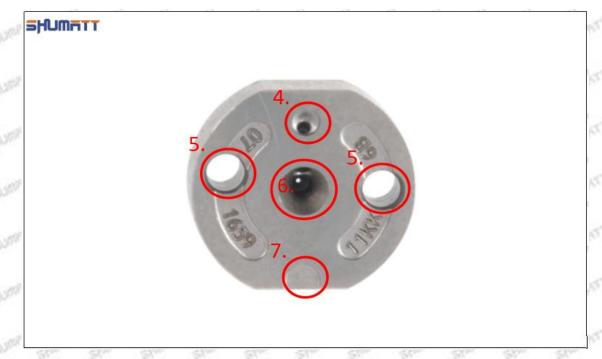

### (2) 23670-79015 Injector Orifice Plate 02# Part Number Common Writing

02#, 2#, 02, 2, 295040-5070, 2950405070, 2950405070