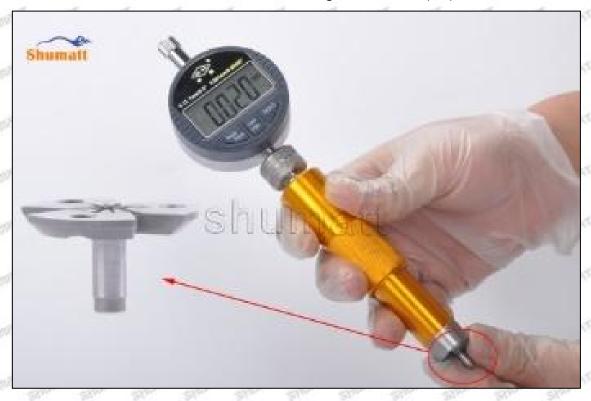

## Data Transfer Method:

Open the data output port cover, insert the data acquisition line (need to be purchased separately) into the outer micrometer, and connect the other end to the company's data acquisition adapter (need to be purchased separately) or connect to the computer.

Pic No.2