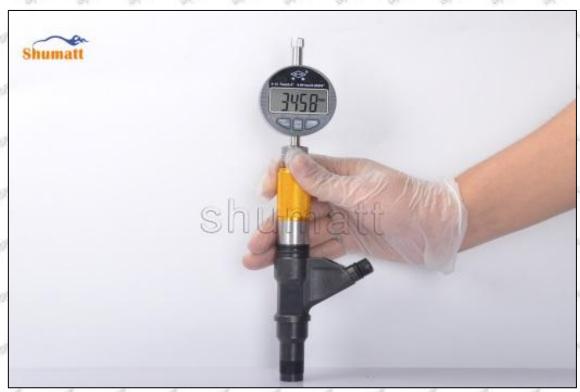

#### (2) . 23670-79015 Injector Orifice Plate 02# Warranty Coverage

After customer receives the 23670-79015 injector orifice plate 02# within 15 days , customer can choose to replace it if there is a performance failure and the product has no appearance damage;

If the 23670-79015 injector orifice plate 02# has performance problems during the warranty period (3 months), and it is confirmed to be product's problems after being tested, you can contact our salesmen to replace the same model or a reworked product with the same performance for free;