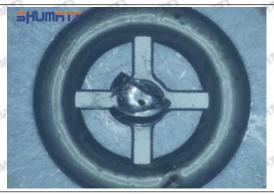

# 23670-79015 Injector Orifice Plate 02# Technical File

SKU1 G1L320000000002

SKU2 G1F12950400200

SKU3 G1N12950400200