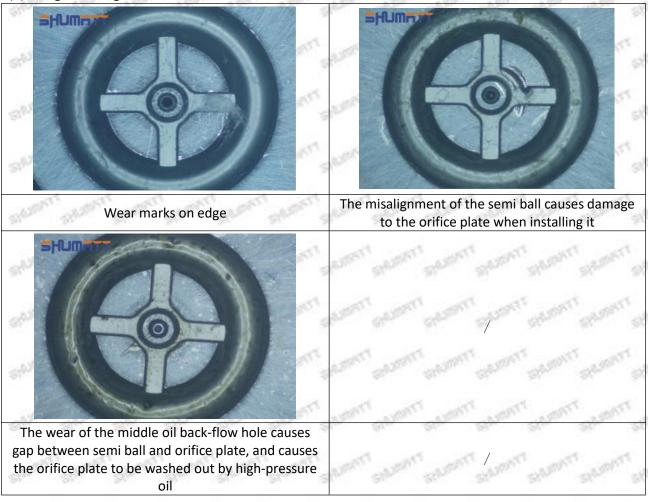

# 23670-79015 Injector Orifice Plate 02# Technical File

SKU1 G1L320000000002

SKU2 G1F12950400200

SKU3 G1N12950400200