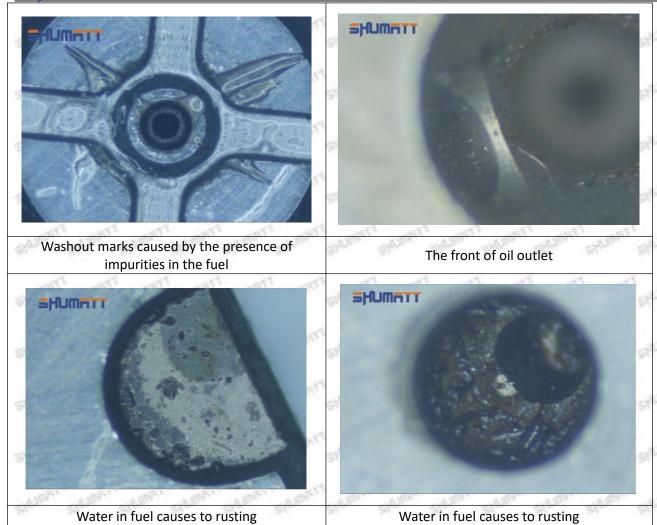

#### (1) 23670-79015 Injector Orifice Plate 02# Testing

All 23670-79015 injector orifice plate 02# parts are subjected to A-hole flow test, Z-hole flow test, precision test, high temperature test, low temperature test, pressure test, leakage test, durability test, and various working condition tests.

## (2) 23670-79015 Injector Orifice Plate 02# Inspection

The factory inspection of 23670-79015 injector orifice plate 02# is undergone three inspections - full inspection, random inspection, and batch inspection. Different brands of test benches are used to test 23670-79015 injector orifice plate 02# for a total of no less than three times for factory inspection, and 23670-79015 injector orifice plate 02# installation testing environment are progressed in dust-free workshop.