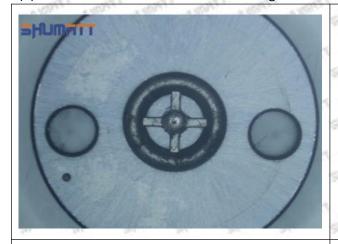

#### (1) 23670-79015 Injector Orifice Plate 02# Testing

All 23670-79015 injector orifice plate 02# parts are subjected to A-hole flow test, Z-hole flow test, precision test, high temperature test, low temperature test, pressure test, leakage test, durability test, and various working condition tests.

## (2) 23670-79015 Injector Orifice Plate 02# Inspection

The factory inspection of 23670-79015 injector orifice plate 02# is undergone three inspections - full inspection, random inspection, and batch inspection. Different brands of test benches are used to test 23670-79015 injector orifice plate 02# for a total of no less than three times for factory inspection, and 23670-79015 injector orifice plate 02# installation testing environment are progressed in dust-free workshop.