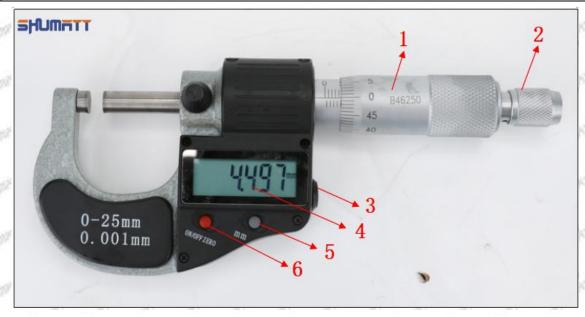

# (2) 23670-79015 Injector Orifice Plate 02# Customized Items

| No.            | 51 51 51 51 51 51 51 51 51 51 51 51 51 5                      | St. 25 St. 25 St. 25                                                                                                                                                                                                                                                                                                                                                                                                                                                                                                                                                                                                                                                                                                                                                                                                                                                                                                                                                                                                                                                                                                                                                                                                                                                                                                                                                                                                                                                                                                                                                                                                                                                                                                                                                                                                                                                                                                                                                                                                                                                                                                           |
|----------------|---------------------------------------------------------------|--------------------------------------------------------------------------------------------------------------------------------------------------------------------------------------------------------------------------------------------------------------------------------------------------------------------------------------------------------------------------------------------------------------------------------------------------------------------------------------------------------------------------------------------------------------------------------------------------------------------------------------------------------------------------------------------------------------------------------------------------------------------------------------------------------------------------------------------------------------------------------------------------------------------------------------------------------------------------------------------------------------------------------------------------------------------------------------------------------------------------------------------------------------------------------------------------------------------------------------------------------------------------------------------------------------------------------------------------------------------------------------------------------------------------------------------------------------------------------------------------------------------------------------------------------------------------------------------------------------------------------------------------------------------------------------------------------------------------------------------------------------------------------------------------------------------------------------------------------------------------------------------------------------------------------------------------------------------------------------------------------------------------------------------------------------------------------------------------------------------------------|
| SHARONT'S SHAR | SHUMATT                                                       | SHUMATT                                                                                                                                                                                                                                                                                                                                                                                                                                                                                                                                                                                                                                                                                                                                                                                                                                                                                                                                                                                                                                                                                                                                                                                                                                                                                                                                                                                                                                                                                                                                                                                                                                                                                                                                                                                                                                                                                                                                                                                                                                                                                                                        |
| Image          |                                                               | WACE                                                                                                                                                                                                                                                                                                                                                                                                                                                                                                                                                                                                                                                                                                                                                                                                                                                                                                                                                                                                                                                                                                                                                                                                                                                                                                                                                                                                                                                                                                                                                                                                                                                                                                                                                                                                                                                                                                                                                                                                                                                                                                                           |
| SALESTY SALE   | M. D. Day.                                                    | A A                                                                                                                                                                                                                                                                                                                                                                                                                                                                                                                                                                                                                                                                                                                                                                                                                                                                                                                                                                                                                                                                                                                                                                                                                                                                                                                                                                                                                                                                                                                                                                                                                                                                                                                                                                                                                                                                                                                                                                                                                                                                                                                            |
| Name           | Injector Orifice Plate's Front Lettering                      | Injector Orifice Plate's Side Lettering                                                                                                                                                                                                                                                                                                                                                                                                                                                                                                                                                                                                                                                                                                                                                                                                                                                                                                                                                                                                                                                                                                                                                                                                                                                                                                                                                                                                                                                                                                                                                                                                                                                                                                                                                                                                                                                                                                                                                                                                                                                                                        |
| Description    | Orifice plate part number: 02#                                | /                                                                                                                                                                                                                                                                                                                                                                                                                                                                                                                                                                                                                                                                                                                                                                                                                                                                                                                                                                                                                                                                                                                                                                                                                                                                                                                                                                                                                                                                                                                                                                                                                                                                                                                                                                                                                                                                                                                                                                                                                                                                                                                              |
| No.            | 3 (11)                                                        | A STATE OF THE PARTY OF THE PAR |
| Image          | 0-25mm<br>0.001mm                                             | SHUMATT SHUMATT                                                                                                                                                                                                                                                                                                                                                                                                                                                                                                                                                                                                                                                                                                                                                                                                                                                                                                                                                                                                                                                                                                                                                                                                                                                                                                                                                                                                                                                                                                                                                                                                                                                                                                                                                                                                                                                                                                                                                                                                                                                                                                                |
| Name           | Injector Orifice Plate's Thickness                            |                                                                                                                                                                                                                                                                                                                                                                                                                                                                                                                                                                                                                                                                                                                                                                                                                                                                                                                                                                                                                                                                                                                                                                                                                                                                                                                                                                                                                                                                                                                                                                                                                                                                                                                                                                                                                                                                                                                                                                                                                                                                                                                                |
| Description    | Injector orifice plate's thickness range: 4.02mm   ✓ 4.108mm. | Prevent damage to the orifice plates during transportation                                                                                                                                                                                                                                                                                                                                                                                                                                                                                                                                                                                                                                                                                                                                                                                                                                                                                                                                                                                                                                                                                                                                                                                                                                                                                                                                                                                                                                                                                                                                                                                                                                                                                                                                                                                                                                                                                                                                                                                                                                                                     |
| No.            | 5 5                                                           | Service Service Service Service Service Service Service                                                                                                                                                                                                                                                                                                                                                                                                                                                                                                                                                                                                                                                                                                                                                                                                                                                                                                                                                                                                                                                                                                                                                                                                                                                                                                                                                                                                                                                                                                                                                                                                                                                                                                                                                                                                                                                                                                                                                                                                                                                                        |
| Image          | SHUMATT                                                       | SHUMATT  (I) ILIN/EI  (I) ILIN/ |
| Name           | Neutral Injector Orifice Plate's Individu<br>Box              | Orifice Plate's 10pcs Packing Box                                                                                                                                                                                                                                                                                                                                                                                                                                                                                                                                                                                                                                                                                                                                                                                                                                                                                                                                                                                                                                                                                                                                                                                                                                                                                                                                                                                                                                                                                                                                                                                                                                                                                                                                                                                                                                                                                                                                                                                                                                                                                              |
| 7700           | Prevent damage to the orifice plates d                        | uring Liwei orifice plate's 10PCS plastic box to prevent damage to the orifice plates during                                                                                                                                                                                                                                                                                                                                                                                                                                                                                                                                                                                                                                                                                                                                                                                                                                                                                                                                                                                                                                                                                                                                                                                                                                                                                                                                                                                                                                                                                                                                                                                                                                                                                                                                                                                                                                                                                                                                                                                                                                   |
| Description    | transportation                                                | transportation                                                                                                                                                                                                                                                                                                                                                                                                                                                                                                                                                                                                                                                                                                                                                                                                                                                                                                                                                                                                                                                                                                                                                                                                                                                                                                                                                                                                                                                                                                                                                                                                                                                                                                                                                                                                                                                                                                                                                                                                                                                                                                                 |