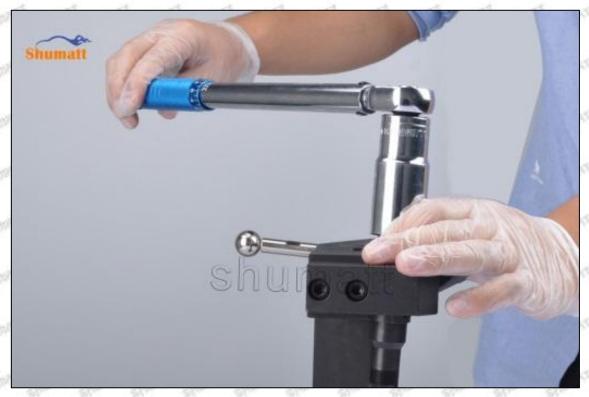

## (2) 23670-79015 Injector Orifice Plate 02# Inspection

The factory inspection of 23670-79015 injector orifice plate 02# is undergone three inspections - full inspection, random inspection, and batch inspection. Different brands of test benches are used to test 23670-79015 injector orifice plate 02# for a total of no less than three times for factory inspection, and 23670-79015 injector orifice plate 02# installation testing environment are progressed in dust-free workshop.