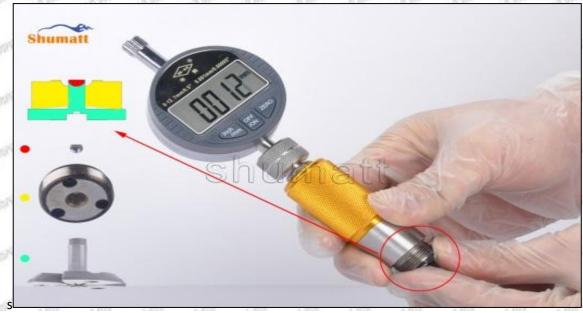

# (2) 23670-79015 Injector Orifice Plate 02# Customized Items

| No.            | 51 51 51 51 51 51 51 51 51 51 51 51 51 5                      | St. 25 St. 25 St. 25                                                                                                                                                                                                                                                                                                                                                                                                                                                                                                                                                                                                                                                                                                                                                                                                                                                                                                                                                                                                                                                                                                                                                                                                                                                                                                                                                                                                                                                                                                                                                                                                                                                                                                                                                                                                                                                                                                                                                                                                                                                                                                           |
|----------------|---------------------------------------------------------------|--------------------------------------------------------------------------------------------------------------------------------------------------------------------------------------------------------------------------------------------------------------------------------------------------------------------------------------------------------------------------------------------------------------------------------------------------------------------------------------------------------------------------------------------------------------------------------------------------------------------------------------------------------------------------------------------------------------------------------------------------------------------------------------------------------------------------------------------------------------------------------------------------------------------------------------------------------------------------------------------------------------------------------------------------------------------------------------------------------------------------------------------------------------------------------------------------------------------------------------------------------------------------------------------------------------------------------------------------------------------------------------------------------------------------------------------------------------------------------------------------------------------------------------------------------------------------------------------------------------------------------------------------------------------------------------------------------------------------------------------------------------------------------------------------------------------------------------------------------------------------------------------------------------------------------------------------------------------------------------------------------------------------------------------------------------------------------------------------------------------------------|
| SHARONT'S SHAR | SHUMATT                                                       | SHUMATT                                                                                                                                                                                                                                                                                                                                                                                                                                                                                                                                                                                                                                                                                                                                                                                                                                                                                                                                                                                                                                                                                                                                                                                                                                                                                                                                                                                                                                                                                                                                                                                                                                                                                                                                                                                                                                                                                                                                                                                                                                                                                                                        |
| Image          |                                                               | WACE                                                                                                                                                                                                                                                                                                                                                                                                                                                                                                                                                                                                                                                                                                                                                                                                                                                                                                                                                                                                                                                                                                                                                                                                                                                                                                                                                                                                                                                                                                                                                                                                                                                                                                                                                                                                                                                                                                                                                                                                                                                                                                                           |
| SALESTY SALE   | M. D. Day.                                                    | A A                                                                                                                                                                                                                                                                                                                                                                                                                                                                                                                                                                                                                                                                                                                                                                                                                                                                                                                                                                                                                                                                                                                                                                                                                                                                                                                                                                                                                                                                                                                                                                                                                                                                                                                                                                                                                                                                                                                                                                                                                                                                                                                            |
| Name           | Injector Orifice Plate's Front Lettering                      | Injector Orifice Plate's Side Lettering                                                                                                                                                                                                                                                                                                                                                                                                                                                                                                                                                                                                                                                                                                                                                                                                                                                                                                                                                                                                                                                                                                                                                                                                                                                                                                                                                                                                                                                                                                                                                                                                                                                                                                                                                                                                                                                                                                                                                                                                                                                                                        |
| Description    | Orifice plate part number: 02#                                | /                                                                                                                                                                                                                                                                                                                                                                                                                                                                                                                                                                                                                                                                                                                                                                                                                                                                                                                                                                                                                                                                                                                                                                                                                                                                                                                                                                                                                                                                                                                                                                                                                                                                                                                                                                                                                                                                                                                                                                                                                                                                                                                              |
| No.            | 3 (11)                                                        | A STATE OF THE PARTY OF THE PAR |
| Image          | 0-25mm<br>0.001mm                                             | SHUMATT SHUMATT                                                                                                                                                                                                                                                                                                                                                                                                                                                                                                                                                                                                                                                                                                                                                                                                                                                                                                                                                                                                                                                                                                                                                                                                                                                                                                                                                                                                                                                                                                                                                                                                                                                                                                                                                                                                                                                                                                                                                                                                                                                                                                                |
| Name           | Injector Orifice Plate's Thickness                            |                                                                                                                                                                                                                                                                                                                                                                                                                                                                                                                                                                                                                                                                                                                                                                                                                                                                                                                                                                                                                                                                                                                                                                                                                                                                                                                                                                                                                                                                                                                                                                                                                                                                                                                                                                                                                                                                                                                                                                                                                                                                                                                                |
| Description    | Injector orifice plate's thickness range: 4.02mm   ✓ 4.108mm. | Prevent damage to the orifice plates during transportation                                                                                                                                                                                                                                                                                                                                                                                                                                                                                                                                                                                                                                                                                                                                                                                                                                                                                                                                                                                                                                                                                                                                                                                                                                                                                                                                                                                                                                                                                                                                                                                                                                                                                                                                                                                                                                                                                                                                                                                                                                                                     |
| No.            | 5 5                                                           | Service Service Service Service Service Service Service                                                                                                                                                                                                                                                                                                                                                                                                                                                                                                                                                                                                                                                                                                                                                                                                                                                                                                                                                                                                                                                                                                                                                                                                                                                                                                                                                                                                                                                                                                                                                                                                                                                                                                                                                                                                                                                                                                                                                                                                                                                                        |
| Image          | SHUMATT                                                       | SHUMATT  (I) ILIN/EI  (I) ILIN/ |
| Name           | Neutral Injector Orifice Plate's Individu<br>Box              | Orifice Plate's 10pcs Packing Box                                                                                                                                                                                                                                                                                                                                                                                                                                                                                                                                                                                                                                                                                                                                                                                                                                                                                                                                                                                                                                                                                                                                                                                                                                                                                                                                                                                                                                                                                                                                                                                                                                                                                                                                                                                                                                                                                                                                                                                                                                                                                              |
| 7700           | Prevent damage to the orifice plates d                        | uring Liwei orifice plate's 10PCS plastic box to prevent damage to the orifice plates during                                                                                                                                                                                                                                                                                                                                                                                                                                                                                                                                                                                                                                                                                                                                                                                                                                                                                                                                                                                                                                                                                                                                                                                                                                                                                                                                                                                                                                                                                                                                                                                                                                                                                                                                                                                                                                                                                                                                                                                                                                   |
| Description    | transportation                                                | transportation                                                                                                                                                                                                                                                                                                                                                                                                                                                                                                                                                                                                                                                                                                                                                                                                                                                                                                                                                                                                                                                                                                                                                                                                                                                                                                                                                                                                                                                                                                                                                                                                                                                                                                                                                                                                                                                                                                                                                                                                                                                                                                                 |