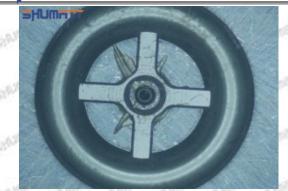

### (2) 23670-79015 Injector Orifice Plate 02# Part Number Common Writing

02#, 2#, 02, 2, 295040-5070, 2950405070, 2950405070

# 1.3. 23670-79015 Injector Orifice Plate 02# Specifications and Dimensions

Injector Orifice Plate's Size: 2cm\*2 cm \*1 cm
Injector Orifice Plate's Box Size: 7cm \*7 cm \*2 cm
Injector Orifice Plate's Package Size: 8 cm \* 8cm