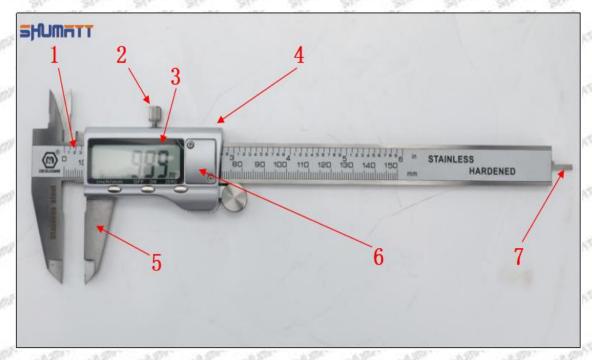

# (2) 23670-79015 Injector Orifice Plate 02# Customized Items

| No.            | 51 51 51 51 51 51 51 51 51 51 51 51 51 5                      | St. 25 St. 25 St. 25                                                                                                                                                                                                                                                                                                                                                                                                                                                                                                                                                                                                                                                                                                                                                                                                                                                                                                                                                                                                                                                                                                                                                                                                                                                                                                                                                                                                                                                                                                                                                                                                                                                                                                                                                                                                                                                                                                                                                                                                                                                                                                           |
|----------------|---------------------------------------------------------------|--------------------------------------------------------------------------------------------------------------------------------------------------------------------------------------------------------------------------------------------------------------------------------------------------------------------------------------------------------------------------------------------------------------------------------------------------------------------------------------------------------------------------------------------------------------------------------------------------------------------------------------------------------------------------------------------------------------------------------------------------------------------------------------------------------------------------------------------------------------------------------------------------------------------------------------------------------------------------------------------------------------------------------------------------------------------------------------------------------------------------------------------------------------------------------------------------------------------------------------------------------------------------------------------------------------------------------------------------------------------------------------------------------------------------------------------------------------------------------------------------------------------------------------------------------------------------------------------------------------------------------------------------------------------------------------------------------------------------------------------------------------------------------------------------------------------------------------------------------------------------------------------------------------------------------------------------------------------------------------------------------------------------------------------------------------------------------------------------------------------------------|
| SHARONT'S SHAR | SHUMATT                                                       | SHUMATT                                                                                                                                                                                                                                                                                                                                                                                                                                                                                                                                                                                                                                                                                                                                                                                                                                                                                                                                                                                                                                                                                                                                                                                                                                                                                                                                                                                                                                                                                                                                                                                                                                                                                                                                                                                                                                                                                                                                                                                                                                                                                                                        |
| Image          |                                                               | WACE                                                                                                                                                                                                                                                                                                                                                                                                                                                                                                                                                                                                                                                                                                                                                                                                                                                                                                                                                                                                                                                                                                                                                                                                                                                                                                                                                                                                                                                                                                                                                                                                                                                                                                                                                                                                                                                                                                                                                                                                                                                                                                                           |
| SALESTY SALE   | M. D. Day.                                                    | A A                                                                                                                                                                                                                                                                                                                                                                                                                                                                                                                                                                                                                                                                                                                                                                                                                                                                                                                                                                                                                                                                                                                                                                                                                                                                                                                                                                                                                                                                                                                                                                                                                                                                                                                                                                                                                                                                                                                                                                                                                                                                                                                            |
| Name           | Injector Orifice Plate's Front Lettering                      | Injector Orifice Plate's Side Lettering                                                                                                                                                                                                                                                                                                                                                                                                                                                                                                                                                                                                                                                                                                                                                                                                                                                                                                                                                                                                                                                                                                                                                                                                                                                                                                                                                                                                                                                                                                                                                                                                                                                                                                                                                                                                                                                                                                                                                                                                                                                                                        |
| Description    | Orifice plate part number: 02#                                | /                                                                                                                                                                                                                                                                                                                                                                                                                                                                                                                                                                                                                                                                                                                                                                                                                                                                                                                                                                                                                                                                                                                                                                                                                                                                                                                                                                                                                                                                                                                                                                                                                                                                                                                                                                                                                                                                                                                                                                                                                                                                                                                              |
| No.            | 3 (11)                                                        | A STATE OF THE PARTY OF THE PAR |
| Image          | 0-25mm<br>0.001mm                                             | SHUMATT SHUMATT                                                                                                                                                                                                                                                                                                                                                                                                                                                                                                                                                                                                                                                                                                                                                                                                                                                                                                                                                                                                                                                                                                                                                                                                                                                                                                                                                                                                                                                                                                                                                                                                                                                                                                                                                                                                                                                                                                                                                                                                                                                                                                                |
| Name           | Injector Orifice Plate's Thickness                            |                                                                                                                                                                                                                                                                                                                                                                                                                                                                                                                                                                                                                                                                                                                                                                                                                                                                                                                                                                                                                                                                                                                                                                                                                                                                                                                                                                                                                                                                                                                                                                                                                                                                                                                                                                                                                                                                                                                                                                                                                                                                                                                                |
| Description    | Injector orifice plate's thickness range: 4.02mm   ✓ 4.108mm. | Prevent damage to the orifice plates during transportation                                                                                                                                                                                                                                                                                                                                                                                                                                                                                                                                                                                                                                                                                                                                                                                                                                                                                                                                                                                                                                                                                                                                                                                                                                                                                                                                                                                                                                                                                                                                                                                                                                                                                                                                                                                                                                                                                                                                                                                                                                                                     |
| No.            | 5 5                                                           | Service Service Service Service Service Service Service                                                                                                                                                                                                                                                                                                                                                                                                                                                                                                                                                                                                                                                                                                                                                                                                                                                                                                                                                                                                                                                                                                                                                                                                                                                                                                                                                                                                                                                                                                                                                                                                                                                                                                                                                                                                                                                                                                                                                                                                                                                                        |
| Image          | SHUMATT                                                       | SHUMATT  (I) ILIN/EI  (I) ILIN/ |
| Name           | Neutral Injector Orifice Plate's Individu<br>Box              | Orifice Plate's 10pcs Packing Box                                                                                                                                                                                                                                                                                                                                                                                                                                                                                                                                                                                                                                                                                                                                                                                                                                                                                                                                                                                                                                                                                                                                                                                                                                                                                                                                                                                                                                                                                                                                                                                                                                                                                                                                                                                                                                                                                                                                                                                                                                                                                              |
| 7700           | Prevent damage to the orifice plates d                        | uring Liwei orifice plate's 10PCS plastic box to prevent damage to the orifice plates during                                                                                                                                                                                                                                                                                                                                                                                                                                                                                                                                                                                                                                                                                                                                                                                                                                                                                                                                                                                                                                                                                                                                                                                                                                                                                                                                                                                                                                                                                                                                                                                                                                                                                                                                                                                                                                                                                                                                                                                                                                   |
| Description    | transportation                                                | transportation                                                                                                                                                                                                                                                                                                                                                                                                                                                                                                                                                                                                                                                                                                                                                                                                                                                                                                                                                                                                                                                                                                                                                                                                                                                                                                                                                                                                                                                                                                                                                                                                                                                                                                                                                                                                                                                                                                                                                                                                                                                                                                                 |