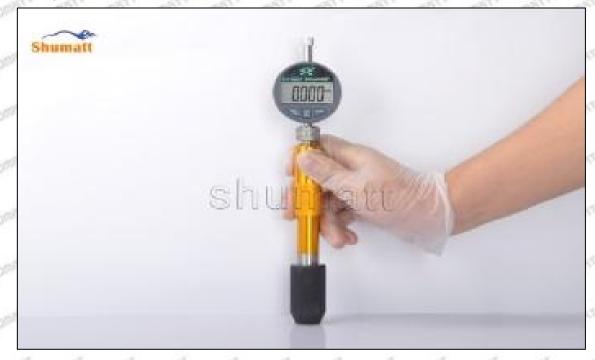

#### Setting of set value:

Long press (more than 2 seconds) the "mm" key to make the first character flash, and short press the ON/OFF ZERO key to select any number from 0 to 9;

Short press the "mm" key, and jump to the next character to flash, use the same method to select all the characters, press and hold (more than 2 seconds) the "mm" key to complete the preset value, then the character will no longer flash;

Mob/WhatsApp: +86 13410541523 Tel: +8675523215133

Email: <u>ruby@shumatt.com</u> Website: <u>www.shumatt.com</u>

Once the setting value is set, it will last until the battery is removed or the battery is exhausted.