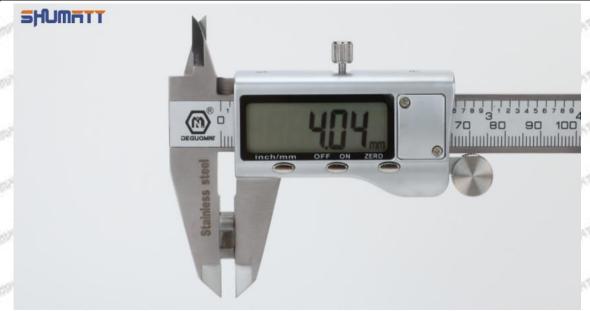

# (2) 23670-79015 Injector Orifice Plate 02# Customized Items

| No.            | 51 51 51 51 51 51 51 51 51 51 51 51 51 5                      | St. 25 St. 25 St. 25                                                                                                                                                                                                                                                                                                                                                                                                                                                                                                                                                                                                                                                                                                                                                                                                                                                                                                                                                                                                                                                                                                                                                                                                                                                                                                                                                                                                                                                                                                                                                                                                                                                                                                                                                                                                                                                                                                                                                                                                                                                                                                           |
|----------------|---------------------------------------------------------------|--------------------------------------------------------------------------------------------------------------------------------------------------------------------------------------------------------------------------------------------------------------------------------------------------------------------------------------------------------------------------------------------------------------------------------------------------------------------------------------------------------------------------------------------------------------------------------------------------------------------------------------------------------------------------------------------------------------------------------------------------------------------------------------------------------------------------------------------------------------------------------------------------------------------------------------------------------------------------------------------------------------------------------------------------------------------------------------------------------------------------------------------------------------------------------------------------------------------------------------------------------------------------------------------------------------------------------------------------------------------------------------------------------------------------------------------------------------------------------------------------------------------------------------------------------------------------------------------------------------------------------------------------------------------------------------------------------------------------------------------------------------------------------------------------------------------------------------------------------------------------------------------------------------------------------------------------------------------------------------------------------------------------------------------------------------------------------------------------------------------------------|
| SHARONT'S SHAR | SHUMATT                                                       | SHUMATT                                                                                                                                                                                                                                                                                                                                                                                                                                                                                                                                                                                                                                                                                                                                                                                                                                                                                                                                                                                                                                                                                                                                                                                                                                                                                                                                                                                                                                                                                                                                                                                                                                                                                                                                                                                                                                                                                                                                                                                                                                                                                                                        |
| Image          |                                                               | WACE                                                                                                                                                                                                                                                                                                                                                                                                                                                                                                                                                                                                                                                                                                                                                                                                                                                                                                                                                                                                                                                                                                                                                                                                                                                                                                                                                                                                                                                                                                                                                                                                                                                                                                                                                                                                                                                                                                                                                                                                                                                                                                                           |
| SALESTY SALE   | M. D. Day.                                                    | A A                                                                                                                                                                                                                                                                                                                                                                                                                                                                                                                                                                                                                                                                                                                                                                                                                                                                                                                                                                                                                                                                                                                                                                                                                                                                                                                                                                                                                                                                                                                                                                                                                                                                                                                                                                                                                                                                                                                                                                                                                                                                                                                            |
| Name           | Injector Orifice Plate's Front Lettering                      | Injector Orifice Plate's Side Lettering                                                                                                                                                                                                                                                                                                                                                                                                                                                                                                                                                                                                                                                                                                                                                                                                                                                                                                                                                                                                                                                                                                                                                                                                                                                                                                                                                                                                                                                                                                                                                                                                                                                                                                                                                                                                                                                                                                                                                                                                                                                                                        |
| Description    | Orifice plate part number: 02#                                | /                                                                                                                                                                                                                                                                                                                                                                                                                                                                                                                                                                                                                                                                                                                                                                                                                                                                                                                                                                                                                                                                                                                                                                                                                                                                                                                                                                                                                                                                                                                                                                                                                                                                                                                                                                                                                                                                                                                                                                                                                                                                                                                              |
| No.            | 3 (11)                                                        | A STATE OF THE PARTY OF THE PAR |
| Image          | 0-25mm<br>0.001mm                                             | SHUMATT SHUMATT                                                                                                                                                                                                                                                                                                                                                                                                                                                                                                                                                                                                                                                                                                                                                                                                                                                                                                                                                                                                                                                                                                                                                                                                                                                                                                                                                                                                                                                                                                                                                                                                                                                                                                                                                                                                                                                                                                                                                                                                                                                                                                                |
| Name           | Injector Orifice Plate's Thickness                            |                                                                                                                                                                                                                                                                                                                                                                                                                                                                                                                                                                                                                                                                                                                                                                                                                                                                                                                                                                                                                                                                                                                                                                                                                                                                                                                                                                                                                                                                                                                                                                                                                                                                                                                                                                                                                                                                                                                                                                                                                                                                                                                                |
| Description    | Injector orifice plate's thickness range: 4.02mm   ✓ 4.108mm. | Prevent damage to the orifice plates during transportation                                                                                                                                                                                                                                                                                                                                                                                                                                                                                                                                                                                                                                                                                                                                                                                                                                                                                                                                                                                                                                                                                                                                                                                                                                                                                                                                                                                                                                                                                                                                                                                                                                                                                                                                                                                                                                                                                                                                                                                                                                                                     |
| No.            | 5 5                                                           | Service Service Service Service Service Service Service                                                                                                                                                                                                                                                                                                                                                                                                                                                                                                                                                                                                                                                                                                                                                                                                                                                                                                                                                                                                                                                                                                                                                                                                                                                                                                                                                                                                                                                                                                                                                                                                                                                                                                                                                                                                                                                                                                                                                                                                                                                                        |
| Image          | SHUMATT                                                       | SHUMATT  (I) ILIN/EI  (I) ILIN/ |
| Name           | Neutral Injector Orifice Plate's Individu<br>Box              | Orifice Plate's 10pcs Packing Box                                                                                                                                                                                                                                                                                                                                                                                                                                                                                                                                                                                                                                                                                                                                                                                                                                                                                                                                                                                                                                                                                                                                                                                                                                                                                                                                                                                                                                                                                                                                                                                                                                                                                                                                                                                                                                                                                                                                                                                                                                                                                              |
| 7700           | Prevent damage to the orifice plates d                        | uring Liwei orifice plate's 10PCS plastic box to prevent damage to the orifice plates during                                                                                                                                                                                                                                                                                                                                                                                                                                                                                                                                                                                                                                                                                                                                                                                                                                                                                                                                                                                                                                                                                                                                                                                                                                                                                                                                                                                                                                                                                                                                                                                                                                                                                                                                                                                                                                                                                                                                                                                                                                   |
| Description    | transportation                                                | transportation                                                                                                                                                                                                                                                                                                                                                                                                                                                                                                                                                                                                                                                                                                                                                                                                                                                                                                                                                                                                                                                                                                                                                                                                                                                                                                                                                                                                                                                                                                                                                                                                                                                                                                                                                                                                                                                                                                                                                                                                                                                                                                                 |