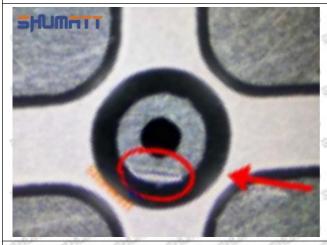

## (2) 23670-79015 Injector Orifice Plate 02# Inspection

The factory inspection of 23670-79015 injector orifice plate 02# is undergone three inspections - full inspection, random inspection, and batch inspection. Different brands of test benches are used to test 23670-79015 injector orifice plate 02# for a total of no less than three times for factory inspection, and 23670-79015 injector orifice plate 02# installation testing environment are progressed in dust-free workshop.