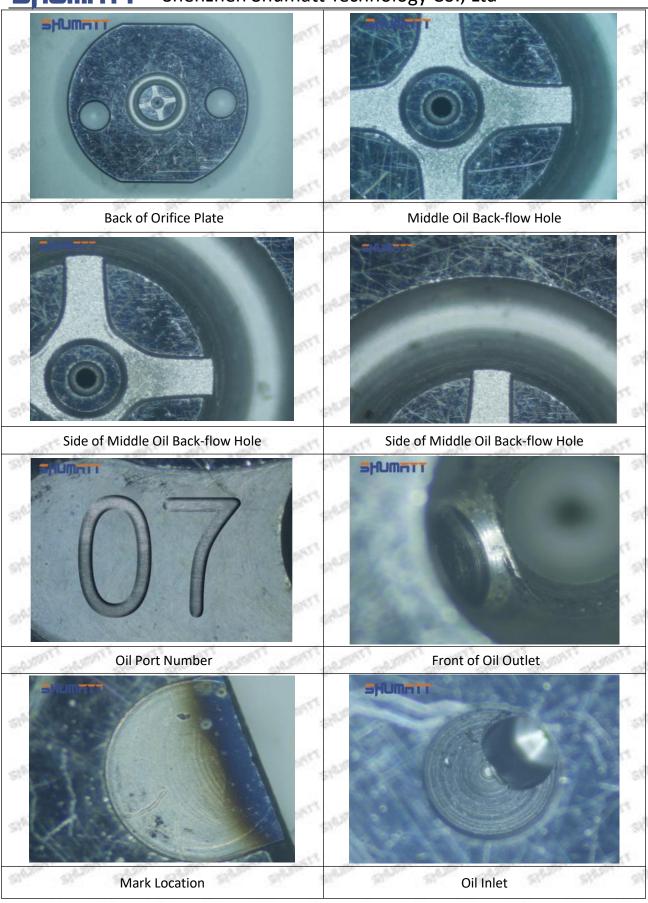

### (2) 23670-79015 Injector Orifice Plate 02# Part Number Common Writing

02#, 2#, 02, 2, 295040-5070, 2950405070, 2950405070

# (2) 23670-79015 Injector Orifice Plate 02# Customized Items

| No.            | 51 51 51 51 51 51 51 51 51 51 51 51 51 5                      | St. 25 St. 25 St. 25                                                                                                                                                                                                                                                                                                                                                                                                                                                                                                                                                                                                                                                                                                                                                                                                                                                                                                                                                                                                                                                                                                                                                                                                                                                                                                                                                                                                                                                                                                                                                                                                                                                                                                                                                                                                                                                                                                                                                                                                                                                                                                           |
|----------------|---------------------------------------------------------------|--------------------------------------------------------------------------------------------------------------------------------------------------------------------------------------------------------------------------------------------------------------------------------------------------------------------------------------------------------------------------------------------------------------------------------------------------------------------------------------------------------------------------------------------------------------------------------------------------------------------------------------------------------------------------------------------------------------------------------------------------------------------------------------------------------------------------------------------------------------------------------------------------------------------------------------------------------------------------------------------------------------------------------------------------------------------------------------------------------------------------------------------------------------------------------------------------------------------------------------------------------------------------------------------------------------------------------------------------------------------------------------------------------------------------------------------------------------------------------------------------------------------------------------------------------------------------------------------------------------------------------------------------------------------------------------------------------------------------------------------------------------------------------------------------------------------------------------------------------------------------------------------------------------------------------------------------------------------------------------------------------------------------------------------------------------------------------------------------------------------------------|
| SHARONT'S SHAR | SHUMATT                                                       | SHUMATT                                                                                                                                                                                                                                                                                                                                                                                                                                                                                                                                                                                                                                                                                                                                                                                                                                                                                                                                                                                                                                                                                                                                                                                                                                                                                                                                                                                                                                                                                                                                                                                                                                                                                                                                                                                                                                                                                                                                                                                                                                                                                                                        |
| Image          |                                                               | WACE                                                                                                                                                                                                                                                                                                                                                                                                                                                                                                                                                                                                                                                                                                                                                                                                                                                                                                                                                                                                                                                                                                                                                                                                                                                                                                                                                                                                                                                                                                                                                                                                                                                                                                                                                                                                                                                                                                                                                                                                                                                                                                                           |
| SALESTY SALE   | M. D. Day.                                                    | A A                                                                                                                                                                                                                                                                                                                                                                                                                                                                                                                                                                                                                                                                                                                                                                                                                                                                                                                                                                                                                                                                                                                                                                                                                                                                                                                                                                                                                                                                                                                                                                                                                                                                                                                                                                                                                                                                                                                                                                                                                                                                                                                            |
| Name           | Injector Orifice Plate's Front Lettering                      | Injector Orifice Plate's Side Lettering                                                                                                                                                                                                                                                                                                                                                                                                                                                                                                                                                                                                                                                                                                                                                                                                                                                                                                                                                                                                                                                                                                                                                                                                                                                                                                                                                                                                                                                                                                                                                                                                                                                                                                                                                                                                                                                                                                                                                                                                                                                                                        |
| Description    | Orifice plate part number: 02#                                | /                                                                                                                                                                                                                                                                                                                                                                                                                                                                                                                                                                                                                                                                                                                                                                                                                                                                                                                                                                                                                                                                                                                                                                                                                                                                                                                                                                                                                                                                                                                                                                                                                                                                                                                                                                                                                                                                                                                                                                                                                                                                                                                              |
| No.            | 3 (11)                                                        | A STATE OF THE PARTY OF THE PAR |
| Image          | 0-25mm<br>0.001mm                                             | SHUMATT SHUMATT                                                                                                                                                                                                                                                                                                                                                                                                                                                                                                                                                                                                                                                                                                                                                                                                                                                                                                                                                                                                                                                                                                                                                                                                                                                                                                                                                                                                                                                                                                                                                                                                                                                                                                                                                                                                                                                                                                                                                                                                                                                                                                                |
| Name           | Injector Orifice Plate's Thickness                            |                                                                                                                                                                                                                                                                                                                                                                                                                                                                                                                                                                                                                                                                                                                                                                                                                                                                                                                                                                                                                                                                                                                                                                                                                                                                                                                                                                                                                                                                                                                                                                                                                                                                                                                                                                                                                                                                                                                                                                                                                                                                                                                                |
| Description    | Injector orifice plate's thickness range: 4.02mm   ✓ 4.108mm. | Prevent damage to the orifice plates during transportation                                                                                                                                                                                                                                                                                                                                                                                                                                                                                                                                                                                                                                                                                                                                                                                                                                                                                                                                                                                                                                                                                                                                                                                                                                                                                                                                                                                                                                                                                                                                                                                                                                                                                                                                                                                                                                                                                                                                                                                                                                                                     |
| No.            | 5 5                                                           | Service Service Service Service Service Service Service                                                                                                                                                                                                                                                                                                                                                                                                                                                                                                                                                                                                                                                                                                                                                                                                                                                                                                                                                                                                                                                                                                                                                                                                                                                                                                                                                                                                                                                                                                                                                                                                                                                                                                                                                                                                                                                                                                                                                                                                                                                                        |
| Image          | SHUMATT                                                       | SHUMATT  (I) ILIN/EI  (I) ILIN/ |
| Name           | Neutral Injector Orifice Plate's Individu<br>Box              | Orifice Plate's 10pcs Packing Box                                                                                                                                                                                                                                                                                                                                                                                                                                                                                                                                                                                                                                                                                                                                                                                                                                                                                                                                                                                                                                                                                                                                                                                                                                                                                                                                                                                                                                                                                                                                                                                                                                                                                                                                                                                                                                                                                                                                                                                                                                                                                              |
| 7700           | Prevent damage to the orifice plates d                        | uring Liwei orifice plate's 10PCS plastic box to prevent damage to the orifice plates during                                                                                                                                                                                                                                                                                                                                                                                                                                                                                                                                                                                                                                                                                                                                                                                                                                                                                                                                                                                                                                                                                                                                                                                                                                                                                                                                                                                                                                                                                                                                                                                                                                                                                                                                                                                                                                                                                                                                                                                                                                   |
| Description    | transportation                                                | transportation                                                                                                                                                                                                                                                                                                                                                                                                                                                                                                                                                                                                                                                                                                                                                                                                                                                                                                                                                                                                                                                                                                                                                                                                                                                                                                                                                                                                                                                                                                                                                                                                                                                                                                                                                                                                                                                                                                                                                                                                                                                                                                                 |