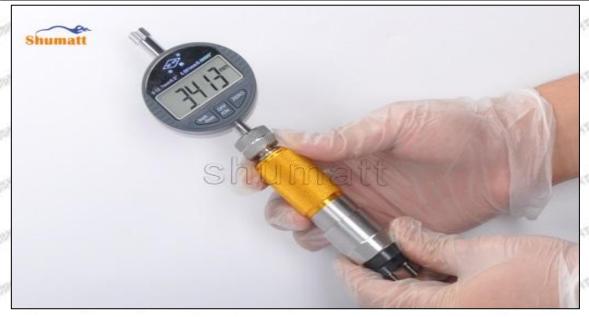

#### (2) . 23670-79015 Injector Orifice Plate 02# Warranty Coverage

After customer receives the 23670-79015 injector orifice plate 02# within 15 days , customer can choose to replace it if there is a performance failure and the product has no appearance damage;

If the 23670-79015 injector orifice plate 02# has performance problems during the warranty period (3 months), and it is confirmed to be product's problems after being tested, you can contact our salesmen to replace the same model or a reworked product with the same performance for free;