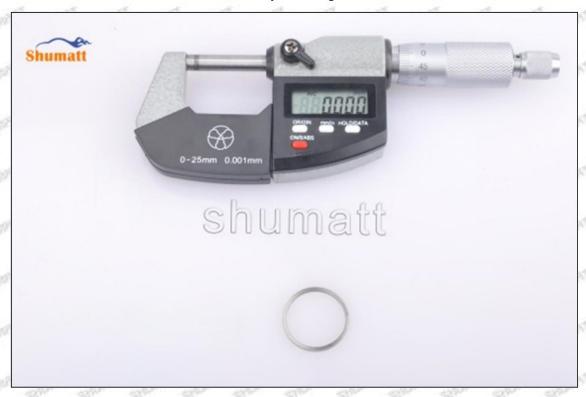

# (2) 23670-79015 Injector Orifice Plate 02# Customized Items

| No.            | 51 51 51 51 51 51 51 51 51 51 51 51 51 5                      | St. 25 St. 25 St. 25                                                                                                                                                                                                                                                                                                                                                                                                                                                                                                                                                                                                                                                                                                                                                                                                                                                                                                                                                                                                                                                                                                                                                                                                                                                                                                                                                                                                                                                                                                                                                                                                                                                                                                                                                                                                                                                                                                                                                                                                                                                                                                           |
|----------------|---------------------------------------------------------------|--------------------------------------------------------------------------------------------------------------------------------------------------------------------------------------------------------------------------------------------------------------------------------------------------------------------------------------------------------------------------------------------------------------------------------------------------------------------------------------------------------------------------------------------------------------------------------------------------------------------------------------------------------------------------------------------------------------------------------------------------------------------------------------------------------------------------------------------------------------------------------------------------------------------------------------------------------------------------------------------------------------------------------------------------------------------------------------------------------------------------------------------------------------------------------------------------------------------------------------------------------------------------------------------------------------------------------------------------------------------------------------------------------------------------------------------------------------------------------------------------------------------------------------------------------------------------------------------------------------------------------------------------------------------------------------------------------------------------------------------------------------------------------------------------------------------------------------------------------------------------------------------------------------------------------------------------------------------------------------------------------------------------------------------------------------------------------------------------------------------------------|
| SHARONT'S SHAR | SHUMATT                                                       | SHUMATT                                                                                                                                                                                                                                                                                                                                                                                                                                                                                                                                                                                                                                                                                                                                                                                                                                                                                                                                                                                                                                                                                                                                                                                                                                                                                                                                                                                                                                                                                                                                                                                                                                                                                                                                                                                                                                                                                                                                                                                                                                                                                                                        |
| Image          |                                                               | WACE                                                                                                                                                                                                                                                                                                                                                                                                                                                                                                                                                                                                                                                                                                                                                                                                                                                                                                                                                                                                                                                                                                                                                                                                                                                                                                                                                                                                                                                                                                                                                                                                                                                                                                                                                                                                                                                                                                                                                                                                                                                                                                                           |
| SALESTY SALE   | M. D. Day.                                                    | A A                                                                                                                                                                                                                                                                                                                                                                                                                                                                                                                                                                                                                                                                                                                                                                                                                                                                                                                                                                                                                                                                                                                                                                                                                                                                                                                                                                                                                                                                                                                                                                                                                                                                                                                                                                                                                                                                                                                                                                                                                                                                                                                            |
| Name           | Injector Orifice Plate's Front Lettering                      | Injector Orifice Plate's Side Lettering                                                                                                                                                                                                                                                                                                                                                                                                                                                                                                                                                                                                                                                                                                                                                                                                                                                                                                                                                                                                                                                                                                                                                                                                                                                                                                                                                                                                                                                                                                                                                                                                                                                                                                                                                                                                                                                                                                                                                                                                                                                                                        |
| Description    | Orifice plate part number: 02#                                | /                                                                                                                                                                                                                                                                                                                                                                                                                                                                                                                                                                                                                                                                                                                                                                                                                                                                                                                                                                                                                                                                                                                                                                                                                                                                                                                                                                                                                                                                                                                                                                                                                                                                                                                                                                                                                                                                                                                                                                                                                                                                                                                              |
| No.            | 3 (11)                                                        | A STATE OF THE PARTY OF THE PAR |
| Image          | 0-25mm<br>0.001mm                                             | SHUMATT SHUMATT                                                                                                                                                                                                                                                                                                                                                                                                                                                                                                                                                                                                                                                                                                                                                                                                                                                                                                                                                                                                                                                                                                                                                                                                                                                                                                                                                                                                                                                                                                                                                                                                                                                                                                                                                                                                                                                                                                                                                                                                                                                                                                                |
| Name           | Injector Orifice Plate's Thickness                            |                                                                                                                                                                                                                                                                                                                                                                                                                                                                                                                                                                                                                                                                                                                                                                                                                                                                                                                                                                                                                                                                                                                                                                                                                                                                                                                                                                                                                                                                                                                                                                                                                                                                                                                                                                                                                                                                                                                                                                                                                                                                                                                                |
| Description    | Injector orifice plate's thickness range: 4.02mm   ✓ 4.108mm. | Prevent damage to the orifice plates during transportation                                                                                                                                                                                                                                                                                                                                                                                                                                                                                                                                                                                                                                                                                                                                                                                                                                                                                                                                                                                                                                                                                                                                                                                                                                                                                                                                                                                                                                                                                                                                                                                                                                                                                                                                                                                                                                                                                                                                                                                                                                                                     |
| No.            | 5 5                                                           | Service Service Service Service Service Service Service                                                                                                                                                                                                                                                                                                                                                                                                                                                                                                                                                                                                                                                                                                                                                                                                                                                                                                                                                                                                                                                                                                                                                                                                                                                                                                                                                                                                                                                                                                                                                                                                                                                                                                                                                                                                                                                                                                                                                                                                                                                                        |
| Image          | SHUMATT                                                       | SHUMATT  (I) ILIN/EI  (I) ILIN/ |
| Name           | Neutral Injector Orifice Plate's Individu<br>Box              | Orifice Plate's 10pcs Packing Box                                                                                                                                                                                                                                                                                                                                                                                                                                                                                                                                                                                                                                                                                                                                                                                                                                                                                                                                                                                                                                                                                                                                                                                                                                                                                                                                                                                                                                                                                                                                                                                                                                                                                                                                                                                                                                                                                                                                                                                                                                                                                              |
| 7700           | Prevent damage to the orifice plates d                        | uring Liwei orifice plate's 10PCS plastic box to prevent damage to the orifice plates during                                                                                                                                                                                                                                                                                                                                                                                                                                                                                                                                                                                                                                                                                                                                                                                                                                                                                                                                                                                                                                                                                                                                                                                                                                                                                                                                                                                                                                                                                                                                                                                                                                                                                                                                                                                                                                                                                                                                                                                                                                   |
| Description    | transportation                                                | transportation                                                                                                                                                                                                                                                                                                                                                                                                                                                                                                                                                                                                                                                                                                                                                                                                                                                                                                                                                                                                                                                                                                                                                                                                                                                                                                                                                                                                                                                                                                                                                                                                                                                                                                                                                                                                                                                                                                                                                                                                                                                                                                                 |