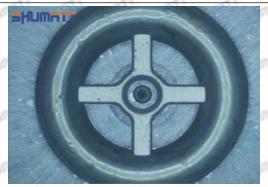

# 23670-79015 Injector Orifice Plate 02# Technical File

SKU1 G1L320000000002

SKU2 G1F12950400200

SKU3 G1N12950400200