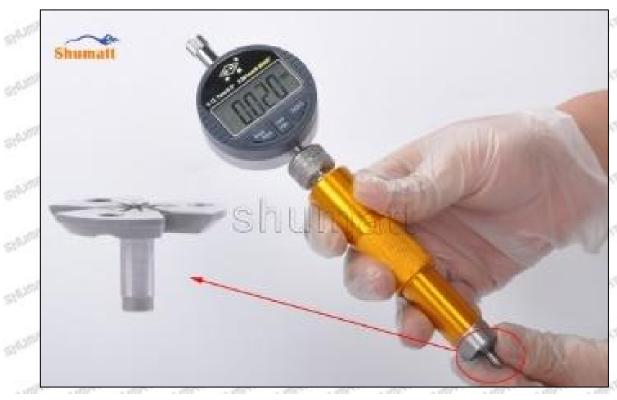

## Data Transfer Method:

Open the data output port cover, insert the data acquisition line (need to be purchased separately) into the outer micrometer, and connect the other end to the company's data acquisition adapter (need to be purchased separately) or connect to the computer.

Pic No.2