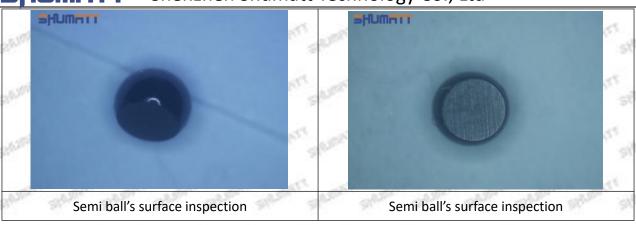

## (2) 23670-79015 Injector Orifice Plate 02# Inspection

The factory inspection of 23670-79015 injector orifice plate 02# is undergone three inspections - full inspection, random inspection, and batch inspection. Different brands of test benches are used to test 23670-79015 injector orifice plate 02# for a total of no less than three times for factory inspection, and 23670-79015 injector orifice plate 02# installation testing environment are progressed in dust-free workshop.