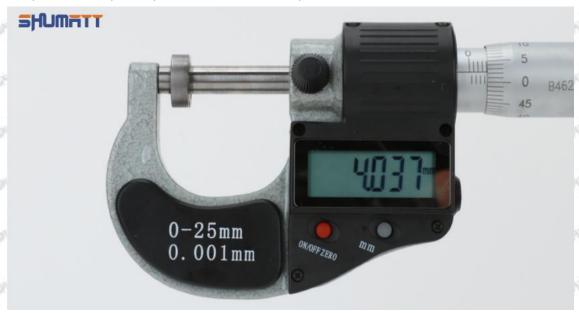

# (2) 23670-79015 Injector Orifice Plate 02# Customized Items

| No.            | 51 51 51 51 51 51 51 51 51 51 51 51 51 5                      | St. 25 St. 25 St. 25                                                                                                                                                                                                                                                                                                                                                                                                                                                                                                                                                                                                                                                                                                                                                                                                                                                                                                                                                                                                                                                                                                                                                                                                                                                                                                                                                                                                                                                                                                                                                                                                                                                                                                                                                                                                                                                                                                                                                                                                                                                                                                           |
|----------------|---------------------------------------------------------------|--------------------------------------------------------------------------------------------------------------------------------------------------------------------------------------------------------------------------------------------------------------------------------------------------------------------------------------------------------------------------------------------------------------------------------------------------------------------------------------------------------------------------------------------------------------------------------------------------------------------------------------------------------------------------------------------------------------------------------------------------------------------------------------------------------------------------------------------------------------------------------------------------------------------------------------------------------------------------------------------------------------------------------------------------------------------------------------------------------------------------------------------------------------------------------------------------------------------------------------------------------------------------------------------------------------------------------------------------------------------------------------------------------------------------------------------------------------------------------------------------------------------------------------------------------------------------------------------------------------------------------------------------------------------------------------------------------------------------------------------------------------------------------------------------------------------------------------------------------------------------------------------------------------------------------------------------------------------------------------------------------------------------------------------------------------------------------------------------------------------------------|
| SHARONT'S SHAR | SHUMATT                                                       | SHUMATT                                                                                                                                                                                                                                                                                                                                                                                                                                                                                                                                                                                                                                                                                                                                                                                                                                                                                                                                                                                                                                                                                                                                                                                                                                                                                                                                                                                                                                                                                                                                                                                                                                                                                                                                                                                                                                                                                                                                                                                                                                                                                                                        |
| Image          |                                                               | WACE                                                                                                                                                                                                                                                                                                                                                                                                                                                                                                                                                                                                                                                                                                                                                                                                                                                                                                                                                                                                                                                                                                                                                                                                                                                                                                                                                                                                                                                                                                                                                                                                                                                                                                                                                                                                                                                                                                                                                                                                                                                                                                                           |
| SALESTY SALE   | M. D. Day.                                                    | A A                                                                                                                                                                                                                                                                                                                                                                                                                                                                                                                                                                                                                                                                                                                                                                                                                                                                                                                                                                                                                                                                                                                                                                                                                                                                                                                                                                                                                                                                                                                                                                                                                                                                                                                                                                                                                                                                                                                                                                                                                                                                                                                            |
| Name           | Injector Orifice Plate's Front Lettering                      | Injector Orifice Plate's Side Lettering                                                                                                                                                                                                                                                                                                                                                                                                                                                                                                                                                                                                                                                                                                                                                                                                                                                                                                                                                                                                                                                                                                                                                                                                                                                                                                                                                                                                                                                                                                                                                                                                                                                                                                                                                                                                                                                                                                                                                                                                                                                                                        |
| Description    | Orifice plate part number: 02#                                | /                                                                                                                                                                                                                                                                                                                                                                                                                                                                                                                                                                                                                                                                                                                                                                                                                                                                                                                                                                                                                                                                                                                                                                                                                                                                                                                                                                                                                                                                                                                                                                                                                                                                                                                                                                                                                                                                                                                                                                                                                                                                                                                              |
| No.            | 3 (11)                                                        | A STATE OF THE PARTY OF THE PAR |
| Image          | 0-25mm<br>0.001mm                                             | SHUMATT SHUMATT                                                                                                                                                                                                                                                                                                                                                                                                                                                                                                                                                                                                                                                                                                                                                                                                                                                                                                                                                                                                                                                                                                                                                                                                                                                                                                                                                                                                                                                                                                                                                                                                                                                                                                                                                                                                                                                                                                                                                                                                                                                                                                                |
| Name           | Injector Orifice Plate's Thickness                            |                                                                                                                                                                                                                                                                                                                                                                                                                                                                                                                                                                                                                                                                                                                                                                                                                                                                                                                                                                                                                                                                                                                                                                                                                                                                                                                                                                                                                                                                                                                                                                                                                                                                                                                                                                                                                                                                                                                                                                                                                                                                                                                                |
| Description    | Injector orifice plate's thickness range: 4.02mm   ✓ 4.108mm. | Prevent damage to the orifice plates during transportation                                                                                                                                                                                                                                                                                                                                                                                                                                                                                                                                                                                                                                                                                                                                                                                                                                                                                                                                                                                                                                                                                                                                                                                                                                                                                                                                                                                                                                                                                                                                                                                                                                                                                                                                                                                                                                                                                                                                                                                                                                                                     |
| No.            | 5 5                                                           | Service Service Service Service Service Service Service                                                                                                                                                                                                                                                                                                                                                                                                                                                                                                                                                                                                                                                                                                                                                                                                                                                                                                                                                                                                                                                                                                                                                                                                                                                                                                                                                                                                                                                                                                                                                                                                                                                                                                                                                                                                                                                                                                                                                                                                                                                                        |
| Image          | SHUMATT                                                       | SHUMATT  (I) ILIN/EI  (I) ILIN/ |
| Name           | Neutral Injector Orifice Plate's Individu<br>Box              | Orifice Plate's 10pcs Packing Box                                                                                                                                                                                                                                                                                                                                                                                                                                                                                                                                                                                                                                                                                                                                                                                                                                                                                                                                                                                                                                                                                                                                                                                                                                                                                                                                                                                                                                                                                                                                                                                                                                                                                                                                                                                                                                                                                                                                                                                                                                                                                              |
| 7700           | Prevent damage to the orifice plates d                        | uring Liwei orifice plate's 10PCS plastic box to prevent damage to the orifice plates during                                                                                                                                                                                                                                                                                                                                                                                                                                                                                                                                                                                                                                                                                                                                                                                                                                                                                                                                                                                                                                                                                                                                                                                                                                                                                                                                                                                                                                                                                                                                                                                                                                                                                                                                                                                                                                                                                                                                                                                                                                   |
| Description    | transportation                                                | transportation                                                                                                                                                                                                                                                                                                                                                                                                                                                                                                                                                                                                                                                                                                                                                                                                                                                                                                                                                                                                                                                                                                                                                                                                                                                                                                                                                                                                                                                                                                                                                                                                                                                                                                                                                                                                                                                                                                                                                                                                                                                                                                                 |