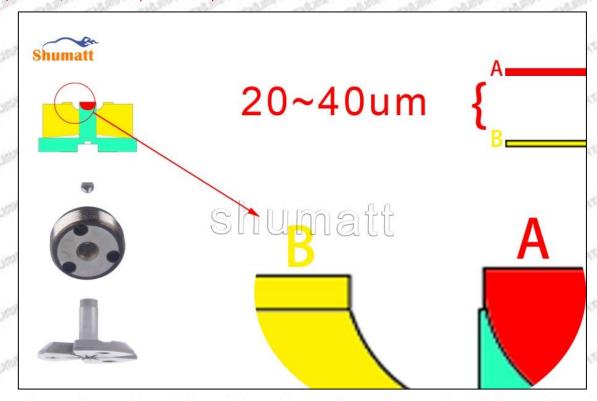

In the power-on state, press and hold (more than 2 seconds) the ON/OFF ZERO function key to shut down.

In the power-on state, short press the ON/OFF ZERO function key, and the display returns to the set value or the initial value "0".

### 3. Use of "mm" function keys:

In the power-on state, short press the "mm" function key to realize the conversion of metric ("mm" is displayed on the right side of the display) and inch ("in" is displayed on the right side of the display) display mode.