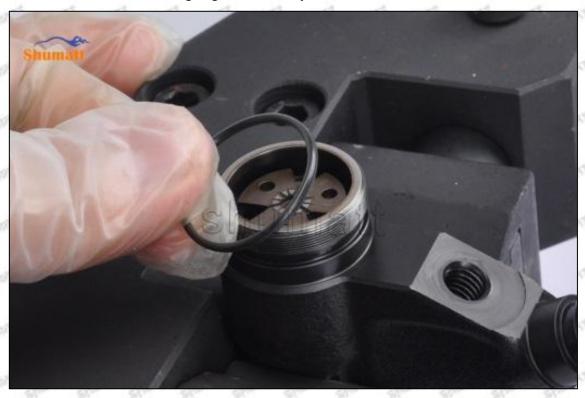

## (2) 23670-79015 Injector Orifice Plate 02# Inspection

The factory inspection of 23670-79015 injector orifice plate 02# is undergone three inspections - full inspection, random inspection, and batch inspection. Different brands of test benches are used to test 23670-79015 injector orifice plate 02# for a total of no less than three times for factory inspection, and 23670-79015 injector orifice plate 02# installation testing environment are progressed in dust-free workshop.