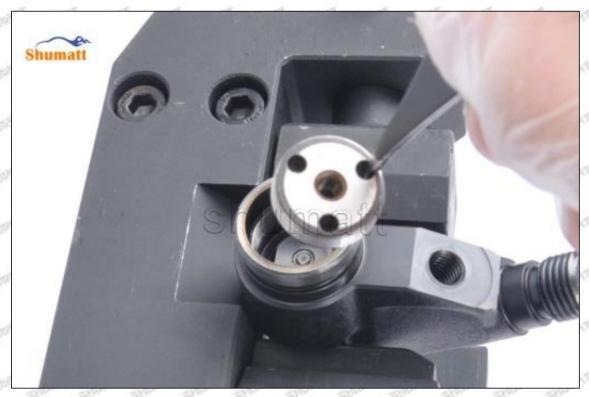

e lift measuring tool and dial gauge in the measuring tool (CRT220) and place it at zero port for air clearance measurement, see as Pic No. 6



Pic No. 6

Mob/WhatsApp: +86 13410541523 Tel: +8675523215133 Email: ruby@shumatt.com

© 2022 Shenzhen Shumatt Technology Co., Ltd



Air clearance measurement normal range value is 45-50 (um) microns.

(8) The measurement of air clearance is in the normal range, within 45-50 (um) microns, see as Pic No. 7



Pic No. 7

▲ Notice: The air gap is the distance between plane A and plane B at the top of the armature, if the gap is not within 45-50 (um) microns, please replace it.



Mob/WhatsApp: +86 13410541523 Tel: +8675523215133 Email: ruby@shumatt.com

© 2022 Shenzhen Shumatt Technology Co., Ltd

Pic No. 8

# (9) Install lock nut, see as Pic No. 9



Pic No. 9 (10) Install the (CRT230) 3-jaw tool inside the CRT029 on the lock nut, see as Pic No.10



Mob/WhatsApp: +86 13410541523 Email: ruby@shumatt.com

© 2022 Shenzhen Shumatt Technology Co., Ltd

Tel: +8675523215133



(11) Rotate (CRT084) clockwise with a torque wrench to tighten the lock nut to 70-75Nm, see as Pic No.11



Pic No.11

(12) When installing the semi ball, it should be noted that the plane of the semi ball cannot be reversed, otherwise it may cause damage to the orifice plate, see as Pic No.12



Mob/WhatsApp: +86 13410541523 Tel: +8675523215133

Email: ruby@shumatt.com

© 2022 Shenzhen Shumatt Technology Co., Ltd

Pic No.12

(13) place the semi ball on the armature, Pic No.13



Pic No.13

(14) Put the armature with semi ball into the lock nut (Make sure that the ar