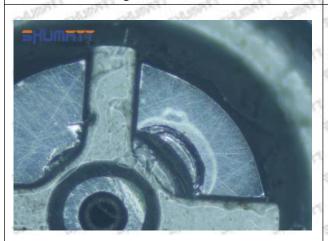

#### (1) 23670-79015 Injector Orifice Plate 02# Testing

All 23670-79015 injector orifice plate 02# parts are subjected to A-hole flow test, Z-hole flow test, precision test, high temperature test, low temperature test, pressure test, leakage test, durability test, and various working condition tests.

## (2) 23670-79015 Injector Orifice Plate 02# Inspection

The factory inspection of 23670-79015 injector orifice plate 02# is undergone three inspections - full inspection, random inspection, and batch inspection. Different brands of test benches are used to test 23670-79015 injector orifice plate 02# for a total of no less than three times for factory inspection, and 23670-79015 injector orifice plate 02# installation testing environment are progressed in dust-free workshop.