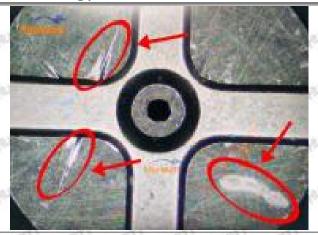

## (2) 23670-79015 Injector Orifice Plate 02# Inspection

The factory inspection of 23670-79015 injector orifice plate 02# is undergone three inspections - full inspection, random inspection, and batch inspection. Different brands of test benches are used to test 23670-79015 injector orifice plate 02# for a total of no less than three times for factory inspection, and 23670-79015 injector orifice plate 02# installation testing environment are progressed in dust-free workshop.