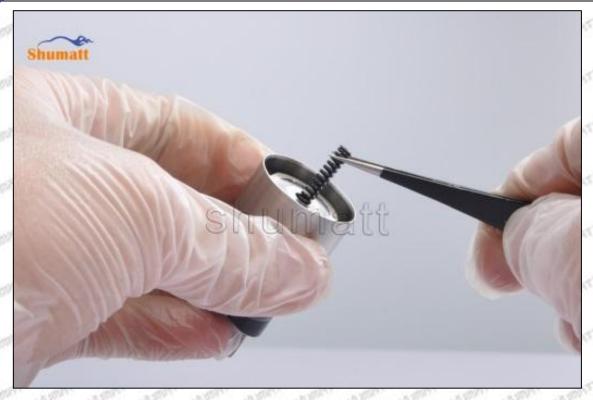

## (2) 23670-79015 Injector Orifice Plate 02# Inspection

The factory inspection of 23670-79015 injector orifice plate 02# is undergone three inspections - full inspection, random inspection, and batch inspection. Different brands of test benches are used to test 23670-79015 injector orifice plate 02# for a total of no less than three times for factory inspection, and 23670-79015 injector orifice plate 02# installation testing environment are progressed in dust-free workshop.