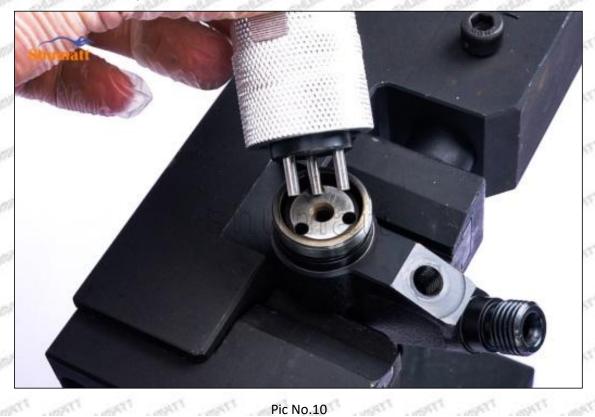

clearance measurement, see as Pic No. 6



Pic No. 6

Mob/WhatsApp: +86 13410541523 Tel: +8675523215133 Email: ruby@shumatt.com

© 2022 Shenzhen Shumatt Technology Co., Ltd



Air clearance measurement normal range value is 45-50 (um) microns.

(8) The measurement of air clearance is in the normal range, within 45-50 (um) microns, see as Pic No. 7



Pic No. 7

▲ Notice: The air gap is the distance between plane A and plane B at the top of the armature, if the gap is not within 45-50 (um) microns, please replace it.



Mob/WhatsApp: +86 13410541523 Tel: +8675523215133 Email: ruby@shumatt.com

© 2022 Shenzhen Shumatt Technology Co., Ltd

Pic No. 8

# (9) Install lock nut, see as Pic No. 9



Pic No. 9 (10) Install the (CRT230) 3-jaw tool inside the CRT029 on the lock nut, see as Pic No.10



Mob/WhatsApp: +86 13410541523 Email: ruby@shumatt.com

© 2022 Shenzhen Shumatt Technology Co., Ltd

Tel: +8675523215133



(11) Rotate (CRT084) clockwise with a torque wrench to tighten the lock nut to 70-75Nm, see as Pic No.11



Pic No.11

(12) When installing the semi ball, it should be noted that the plane of the semi ball cannot be reversed, otherwise it may cause damage to the orifice plate, see as Pic No.12



Mob/WhatsApp: +86 13410541523 Tel: +8675523215133

Email: ruby@shumatt.com

© 2022 Shenzhen Shumatt Technology Co., Ltd

Pic No.12

(13) place the semi ball on the armature, Pic No.13



Pic No.13

(14) Put the armature with semi ball into the lock nut (Make sure that the armature buffer stroke and armature air clearance lift are within the normal range), see as Pic No.14