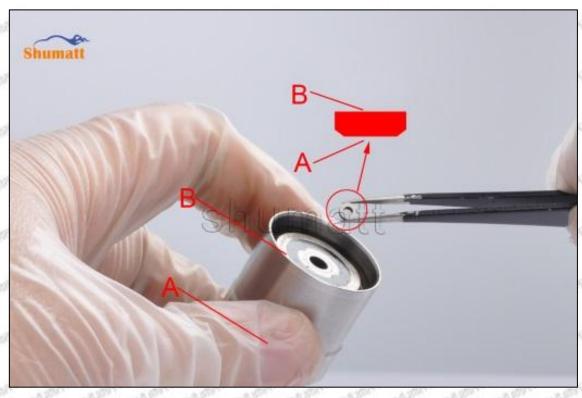

If the injector orifice plate is confirmed to be fault-free, it can only be repaired and it will be returned as original way.

#### (3) . 23670-79015 Injector Orifice Plate 02# Out of Warranty Coverage

The 23670-79015 injector orifice plate 02# is artificially damaged due to assembly errors during the process of assembling.

Mob/WhatsApp: +86 13410541523 Tel: +8675523215133