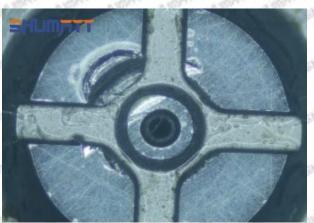

#### (1) 23670-79015 Injector Orifice Plate 02# Testing

All 23670-79015 injector orifice plate 02# parts are subjected to A-hole flow test, Z-hole flow test, precision test, high temperature test, low temperature test, pressure test, leakage test, durability test, and various working condition tests.

## (2) 23670-79015 Injector Orifice Plate 02# Inspection

The factory inspection of 23670-79015 injector orifice plate 02# is undergone three inspections - full inspection, random inspection, and batch inspection. Different brands of test benches are used to test 23670-79015 injector orifice plate 02# for a total of no less than three times for factory inspection, and 23670-79015 injector orifice plate 02# installation testing environment are progressed in dust-free workshop.