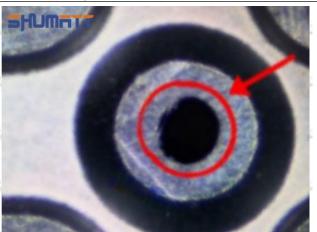

## (2) 23670-79015 Injector Orifice Plate 02# Inspection

The factory inspection of 23670-79015 injector orifice plate 02# is undergone three inspections - full inspection, random inspection, and batch inspection. Different brands of test benches are used to test 23670-79015 injector orifice plate 02# for a total of no less than three times for factory inspection, and 23670-79015 injector orifice plate 02# installation testing environment are progressed in dust-free workshop.