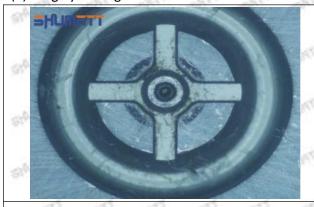

### (2) 23670-79015 Injector Orifice Plate 02# Part Number Common Writing

02#, 2#, 02, 2, 295040-5070, 2950405070, 2950405070

# 1.3. 23670-79015 Injector Orifice Plate 02# Specifications and Dimensions

Injector Orifice Plate's Size: 2cm\*2 cm \*1 cm
Injector Orifice Plate's Box Size: 7cm \*7 cm \*2 cm
Injector Orifice Plate's Package Size: 8 cm \* 8cm