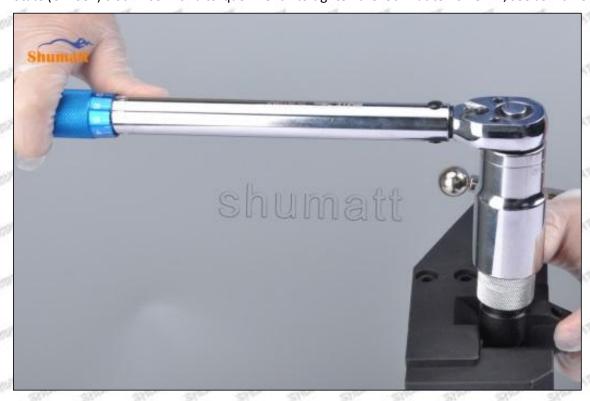

um) microns.

(8) The measurement of air clearance is in the normal range, within 45-50 (um) microns, see as Pic No. 7



Pic No. 7

▲ Notice: The air gap is the distance between plane A and plane B at the top of the armature, if the gap is not within 45-50 (um) microns, please replace it.



Mob/WhatsApp: +86 13410541523 Tel: +8675523215133 Email: ruby@shumatt.com

© 2022 Shenzhen Shumatt Technology Co., Ltd

Pic No. 8

# (9) Install lock nut, see as Pic No. 9



Pic No. 9 (10) Install the (CRT230) 3-jaw tool inside the CRT029 on the lock nut, see as Pic No.10



Mob/WhatsApp: +86 13410541523 Email: ruby@shumatt.com

© 2022 Shenzhen Shumatt Technology Co., Ltd

Tel: +8675523215133



(11) Rotate (CRT084) clockwise with a torque wrench to tighten the lock nut to 70-75Nm, see as Pic No.11



Pic No.11

(12) When installing the semi ball, it should be noted that the plane of the semi ball cannot be reversed, otherwise it may cause damage to the orifice plate, see as Pic No.12



Mob/WhatsApp: +86 13410541523 Tel: +8675523215133

Email: ruby@shumatt.com

© 2022 Shenzhen Shumatt Technology Co., Ltd

Pic No.12

(13) place the semi ball on the armature, Pic No.13



Pic No.13

(14) Put the armature with semi ball into the lock nut (Make sure that the armature buffer stroke and armature air clearance lift are within the normal range), see as Pic No.14



Mob/WhatsApp: +86 13410541523 Tel: +8675523215133

Email: ruby@shumatt.com

© 2022 Shenzhen Shumatt Technology Co., Ltd

Pic No.14

(15) Measure the thickness of the armature lift adjustment gasket, see as Pic No.15



Pic No.15