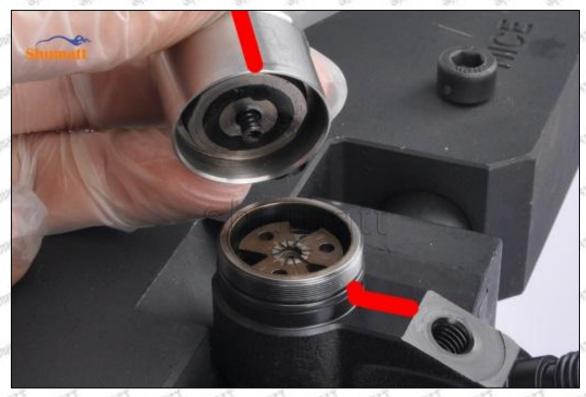

## (2) 23670-79015 Injector Orifice Plate 02# Inspection

The factory inspection of 23670-79015 injector orifice plate 02# is undergone three inspections - full inspection, random inspection, and batch inspection. Different brands of test benches are used to test 23670-79015 injector orifice plate 02# for a total of no less than three times for factory inspection, and 23670-79015 injector orifice plate 02# installation testing environment are progressed in dust-free workshop.