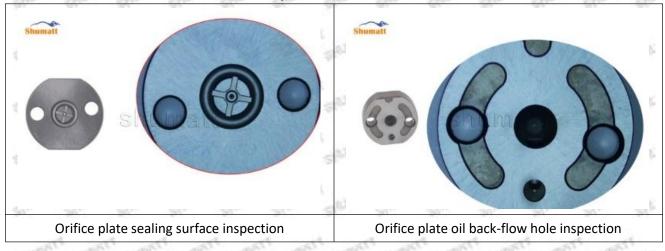

## (2) 23670-79015 Injector Orifice Plate 02# Inspection

The factory inspection of 23670-79015 injector orifice plate 02# is undergone three inspections - full inspection, random inspection, and batch inspection. Different brands of test benches are used to test 23670-79015 injector orifice plate 02# for a total of no less than three times for factory inspection, and 23670-79015 injector orifice plate 02# installation testing environment are progressed in dust-free workshop.