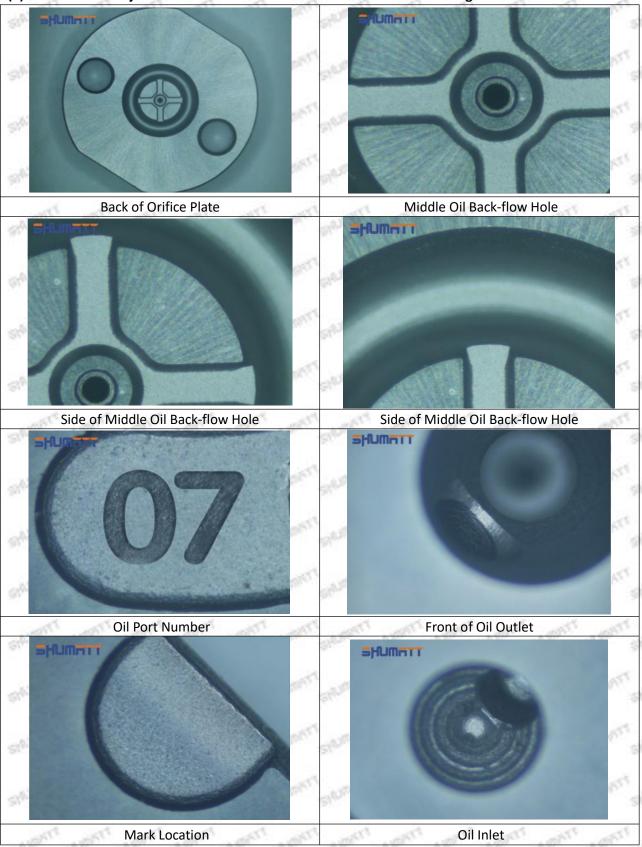

### (2) 23670-79015 Injector Orifice Plate 02# Part Number Common Writing

02#, 2#, 02, 2, 295040-5070, 2950405070, 2950405070

# (2) 23670-79015 Injector Orifice Plate 02# Customized Items

| No.            | 51 51 51 51 51 51 51 51 51 51 51 51 51 5                      | St. 25 St. 25 St. 25                                                                                                                                                                                                                                                                                                                                                                                                                                                                                                                                                                                                                                                                                                                                                                                                                                                                                                                                                                                                                                                                                                                                                                                                                                                                                                                                                                                                                                                                                                                                                                                                                                                                                                                                                                                                                                                                                                                                                                                                                                                                                                           |
|----------------|---------------------------------------------------------------|--------------------------------------------------------------------------------------------------------------------------------------------------------------------------------------------------------------------------------------------------------------------------------------------------------------------------------------------------------------------------------------------------------------------------------------------------------------------------------------------------------------------------------------------------------------------------------------------------------------------------------------------------------------------------------------------------------------------------------------------------------------------------------------------------------------------------------------------------------------------------------------------------------------------------------------------------------------------------------------------------------------------------------------------------------------------------------------------------------------------------------------------------------------------------------------------------------------------------------------------------------------------------------------------------------------------------------------------------------------------------------------------------------------------------------------------------------------------------------------------------------------------------------------------------------------------------------------------------------------------------------------------------------------------------------------------------------------------------------------------------------------------------------------------------------------------------------------------------------------------------------------------------------------------------------------------------------------------------------------------------------------------------------------------------------------------------------------------------------------------------------|
| SHARONT'S SHAR | SHUMATT                                                       | SHUMATT                                                                                                                                                                                                                                                                                                                                                                                                                                                                                                                                                                                                                                                                                                                                                                                                                                                                                                                                                                                                                                                                                                                                                                                                                                                                                                                                                                                                                                                                                                                                                                                                                                                                                                                                                                                                                                                                                                                                                                                                                                                                                                                        |
| Image          |                                                               | WACE                                                                                                                                                                                                                                                                                                                                                                                                                                                                                                                                                                                                                                                                                                                                                                                                                                                                                                                                                                                                                                                                                                                                                                                                                                                                                                                                                                                                                                                                                                                                                                                                                                                                                                                                                                                                                                                                                                                                                                                                                                                                                                                           |
| SALESTY SALE   | M. D. Day.                                                    | A A                                                                                                                                                                                                                                                                                                                                                                                                                                                                                                                                                                                                                                                                                                                                                                                                                                                                                                                                                                                                                                                                                                                                                                                                                                                                                                                                                                                                                                                                                                                                                                                                                                                                                                                                                                                                                                                                                                                                                                                                                                                                                                                            |
| Name           | Injector Orifice Plate's Front Lettering                      | Injector Orifice Plate's Side Lettering                                                                                                                                                                                                                                                                                                                                                                                                                                                                                                                                                                                                                                                                                                                                                                                                                                                                                                                                                                                                                                                                                                                                                                                                                                                                                                                                                                                                                                                                                                                                                                                                                                                                                                                                                                                                                                                                                                                                                                                                                                                                                        |
| Description    | Orifice plate part number: 02#                                | /                                                                                                                                                                                                                                                                                                                                                                                                                                                                                                                                                                                                                                                                                                                                                                                                                                                                                                                                                                                                                                                                                                                                                                                                                                                                                                                                                                                                                                                                                                                                                                                                                                                                                                                                                                                                                                                                                                                                                                                                                                                                                                                              |
| No.            | 3 (11)                                                        | A STATE OF THE PARTY OF THE PAR |
| Image          | 0-25mm<br>0.001mm                                             | SHUMATT SHUMATT                                                                                                                                                                                                                                                                                                                                                                                                                                                                                                                                                                                                                                                                                                                                                                                                                                                                                                                                                                                                                                                                                                                                                                                                                                                                                                                                                                                                                                                                                                                                                                                                                                                                                                                                                                                                                                                                                                                                                                                                                                                                                                                |
| Name           | Injector Orifice Plate's Thickness                            |                                                                                                                                                                                                                                                                                                                                                                                                                                                                                                                                                                                                                                                                                                                                                                                                                                                                                                                                                                                                                                                                                                                                                                                                                                                                                                                                                                                                                                                                                                                                                                                                                                                                                                                                                                                                                                                                                                                                                                                                                                                                                                                                |
| Description    | Injector orifice plate's thickness range: 4.02mm   ✓ 4.108mm. | Prevent damage to the orifice plates during transportation                                                                                                                                                                                                                                                                                                                                                                                                                                                                                                                                                                                                                                                                                                                                                                                                                                                                                                                                                                                                                                                                                                                                                                                                                                                                                                                                                                                                                                                                                                                                                                                                                                                                                                                                                                                                                                                                                                                                                                                                                                                                     |
| No.            | 5 5                                                           | Service Service Service Service Service Service Service                                                                                                                                                                                                                                                                                                                                                                                                                                                                                                                                                                                                                                                                                                                                                                                                                                                                                                                                                                                                                                                                                                                                                                                                                                                                                                                                                                                                                                                                                                                                                                                                                                                                                                                                                                                                                                                                                                                                                                                                                                                                        |
| Image          | SHUMATT                                                       | SHUMATT  (I) ILIN/EI  (I) ILIN/ |
| Name           | Neutral Injector Orifice Plate's Individu<br>Box              | Orifice Plate's 10pcs Packing Box                                                                                                                                                                                                                                                                                                                                                                                                                                                                                                                                                                                                                                                                                                                                                                                                                                                                                                                                                                                                                                                                                                                                                                                                                                                                                                                                                                                                                                                                                                                                                                                                                                                                                                                                                                                                                                                                                                                                                                                                                                                                                              |
| 7700           | Prevent damage to the orifice plates d                        | uring Liwei orifice plate's 10PCS plastic box to prevent damage to the orifice plates during                                                                                                                                                                                                                                                                                                                                                                                                                                                                                                                                                                                                                                                                                                                                                                                                                                                                                                                                                                                                                                                                                                                                                                                                                                                                                                                                                                                                                                                                                                                                                                                                                                                                                                                                                                                                                                                                                                                                                                                                                                   |
| Description    | transportation                                                | transportation                                                                                                                                                                                                                                                                                                                                                                                                                                                                                                                                                                                                                                                                                                                                                                                                                                                                                                                                                                                                                                                                                                                                                                                                                                                                                                                                                                                                                                                                                                                                                                                                                                                                                                                                                                                                                                                                                                                                                                                                                                                                                                                 |