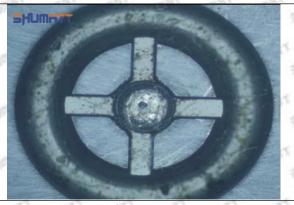

### (2) 23670-79015 Injector Orifice Plate 02# Part Number Common Writing

02#, 2#, 02, 2, 295040-5070, 2950405070, 2950405070

# 1.3. 23670-79015 Injector Orifice Plate 02# Specifications and Dimensions

Injector Orifice Plate's Size: 2cm\*2 cm \*1 cm
Injector Orifice Plate's Box Size: 7cm \*7 cm \*2 cm
Injector Orifice Plate's Package Size: 8 cm \* 8cm