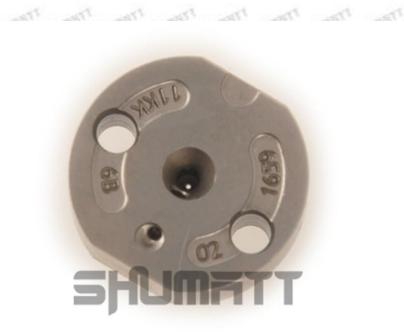

#### (2) 095000-5210 Injector Orifice Plate 02# Part Number Common Writing

02#,2#, 02, 2, 295040-5070, 2950405070, 2950405070

#### (2) 095000-5210 Injector Orifice Plate 02# Customized Items

| No.                 | The state of the s | 2                                                                                                                                                                                                                                                                                                                                                                                                                                                                                                                                                                                                                                                                                                                                                                                                                                                                                                                                                                                                                                                                                                                                                                                                                                                                                                                                                                                                                                                                                                                                                                                                                                                                                                                                                                                                                                                                                                                                                                                                                                                                                                                              |
|---------------------|--------------------------------------------------------------------------------------------------------------------------------------------------------------------------------------------------------------------------------------------------------------------------------------------------------------------------------------------------------------------------------------------------------------------------------------------------------------------------------------------------------------------------------------------------------------------------------------------------------------------------------------------------------------------------------------------------------------------------------------------------------------------------------------------------------------------------------------------------------------------------------------------------------------------------------------------------------------------------------------------------------------------------------------------------------------------------------------------------------------------------------------------------------------------------------------------------------------------------------------------------------------------------------------------------------------------------------------------------------------------------------------------------------------------------------------------------------------------------------------------------------------------------------------------------------------------------------------------------------------------------------------------------------------------------------------------------------------------------------------------------------------------------------------------------------------------------------------------------------------------------------------------------------------------------------------------------------------------------------------------------------------------------------------------------------------------------------------------------------------------------------|--------------------------------------------------------------------------------------------------------------------------------------------------------------------------------------------------------------------------------------------------------------------------------------------------------------------------------------------------------------------------------------------------------------------------------------------------------------------------------------------------------------------------------------------------------------------------------------------------------------------------------------------------------------------------------------------------------------------------------------------------------------------------------------------------------------------------------------------------------------------------------------------------------------------------------------------------------------------------------------------------------------------------------------------------------------------------------------------------------------------------------------------------------------------------------------------------------------------------------------------------------------------------------------------------------------------------------------------------------------------------------------------------------------------------------------------------------------------------------------------------------------------------------------------------------------------------------------------------------------------------------------------------------------------------------------------------------------------------------------------------------------------------------------------------------------------------------------------------------------------------------------------------------------------------------------------------------------------------------------------------------------------------------------------------------------------------------------------------------------------------------|
| Image               | SHUMATT COMMANDER OF THE PARTY  | A                                                                                                                                                                                                                                                                                                                                                                                                                                                                                                                                                                                                                                                                                                                                                                                                                                                                                                                                                                                                                                                                                                                                                                                                                                                                                                                                                                                                                                                                                                                                                                                                                                                                                                                                                                                                                                                                                                                                                                                                                                                                                                                              |
| Name                | Injector Orifice Plate's Front Lettering                                                                                                                                                                                                                                                                                                                                                                                                                                                                                                                                                                                                                                                                                                                                                                                                                                                                                                                                                                                                                                                                                                                                                                                                                                                                                                                                                                                                                                                                                                                                                                                                                                                                                                                                                                                                                                                                                                                                                                                                                                                                                       | Injector Orifice Plate's Side Lettering                                                                                                                                                                                                                                                                                                                                                                                                                                                                                                                                                                                                                                                                                                                                                                                                                                                                                                                                                                                                                                                                                                                                                                                                                                                                                                                                                                                                                                                                                                                                                                                                                                                                                                                                                                                                                                                                                                                                                                                                                                                                                        |
| Description         | Orifice plate part number: 02#                                                                                                                                                                                                                                                                                                                                                                                                                                                                                                                                                                                                                                                                                                                                                                                                                                                                                                                                                                                                                                                                                                                                                                                                                                                                                                                                                                                                                                                                                                                                                                                                                                                                                                                                                                                                                                                                                                                                                                                                                                                                                                 | Styles Styles Styles Styles Styles                                                                                                                                                                                                                                                                                                                                                                                                                                                                                                                                                                                                                                                                                                                                                                                                                                                                                                                                                                                                                                                                                                                                                                                                                                                                                                                                                                                                                                                                                                                                                                                                                                                                                                                                                                                                                                                                                                                                                                                                                                                                                             |
| No.                 | 3                                                                                                                                                                                                                                                                                                                                                                                                                                                                                                                                                                                                                                                                                                                                                                                                                                                                                                                                                                                                                                                                                                                                                                                                                                                                                                                                                                                                                                                                                                                                                                                                                                                                                                                                                                                                                                                                                                                                                                                                                                                                                                                              | 4                                                                                                                                                                                                                                                                                                                                                                                                                                                                                                                                                                                                                                                                                                                                                                                                                                                                                                                                                                                                                                                                                                                                                                                                                                                                                                                                                                                                                                                                                                                                                                                                                                                                                                                                                                                                                                                                                                                                                                                                                                                                                                                              |
| Image               | 0-25mm<br>0.001mm                                                                                                                                                                                                                                                                                                                                                                                                                                                                                                                                                                                                                                                                                                                                                                                                                                                                                                                                                                                                                                                                                                                                                                                                                                                                                                                                                                                                                                                                                                                                                                                                                                                                                                                                                                                                                                                                                                                                                                                                                                                                                                              | SHUMATT CONTRACTOR OF THE PARTY |
| Name                | Injector Orifice Plate's Thickness                                                                                                                                                                                                                                                                                                                                                                                                                                                                                                                                                                                                                                                                                                                                                                                                                                                                                                                                                                                                                                                                                                                                                                                                                                                                                                                                                                                                                                                                                                                                                                                                                                                                                                                                                                                                                                                                                                                                                                                                                                                                                             | 9-Grid Plastic Box                                                                                                                                                                                                                                                                                                                                                                                                                                                                                                                                                                                                                                                                                                                                                                                                                                                                                                                                                                                                                                                                                                                                                                                                                                                                                                                                                                                                                                                                                                                                                                                                                                                                                                                                                                                                                                                                                                                                                                                                                                                                                                             |
| Description         | Injector orifice plate's thickness range:<br>4.02mm∽4.108mm.                                                                                                                                                                                                                                                                                                                                                                                                                                                                                                                                                                                                                                                                                                                                                                                                                                                                                                                                                                                                                                                                                                                                                                                                                                                                                                                                                                                                                                                                                                                                                                                                                                                                                                                                                                                                                                                                                                                                                                                                                                                                   | Prevent damage to the orifice plates during transportation                                                                                                                                                                                                                                                                                                                                                                                                                                                                                                                                                                                                                                                                                                                                                                                                                                                                                                                                                                                                                                                                                                                                                                                                                                                                                                                                                                                                                                                                                                                                                                                                                                                                                                                                                                                                                                                                                                                                                                                                                                                                     |
| No.                 | PATE AND STATE OF THE PATE OF  | 6                                                                                                                                                                                                                                                                                                                                                                                                                                                                                                                                                                                                                                                                                                                                                                                                                                                                                                                                                                                                                                                                                                                                                                                                                                                                                                                                                                                                                                                                                                                                                                                                                                                                                                                                                                                                                                                                                                                                                                                                                                                                                                                              |
| Image               | SHUMATT                                                                                                                                                                                                                                                                                                                                                                                                                                                                                                                                                                                                                                                                                                                                                                                                                                                                                                                                                                                                                                                                                                                                                                                                                                                                                                                                                                                                                                                                                                                                                                                                                                                                                                                                                                                                                                                                                                                                                                                                                                                                                                                        | SHUMATT  (P LINZEI                                                                                                                                                                                                                                                                                                                                                                                                                                                                                                                                                                                                                                                                                                                                                                                                                                                                                                                                                                                                                                                                                                                                                                                                                                                                                                                                                                                                                                                                                                                                                                                                                                                                                                                                                                                                                                                                                                                                                                                                                                                                                                             |
| Stray, Stra         |                                                                                                                                                                                                                                                                                                                                                                                                                                                                                                                                                                                                                                                                                                                                                                                                                                                                                                                                                                                                                                                                                                                                                                                                                                                                                                                                                                                                                                                                                                                                                                                                                                                                                                                                                                                                                                                                                                                                                                                                                                                                                                                                |                                                                                                                                                                                                                                                                                                                                                                                                                                                                                                                                                                                                                                                                                                                                                                                                                                                                                                                                                                                                                                                                                                                                                                                                                                                                                                                                                                                                                                                                                                                                                                                                                                                                                                                                                                                                                                                                                                                                                                                                                                                                                                                                |
| Name                | Neutral Injector Orifice Plate's Individual<br>Box                                                                                                                                                                                                                                                                                                                                                                                                                                                                                                                                                                                                                                                                                                                                                                                                                                                                                                                                                                                                                                                                                                                                                                                                                                                                                                                                                                                                                                                                                                                                                                                                                                                                                                                                                                                                                                                                                                                                                                                                                                                                             | Orifice Plate's 10pcs Packing Box                                                                                                                                                                                                                                                                                                                                                                                                                                                                                                                                                                                                                                                                                                                                                                                                                                                                                                                                                                                                                                                                                                                                                                                                                                                                                                                                                                                                                                                                                                                                                                                                                                                                                                                                                                                                                                                                                                                                                                                                                                                                                              |
| Name<br>Description | and the second s | Orifice Plate's 10pcs Packing Box  Liwei orifice plate's 10PCS plastic box to prevent damage to the orifice plates during transportation                                                                                                                                                                                                                                                                                                                                                                                                                                                                                                                                                                                                                                                                                                                                                                                                                                                                                                                                                                                                                                                                                                                                                                                                                                                                                                                                                                                                                                                                                                                                                                                                                                                                                                                                                                                                                                                                                                                                                                                       |