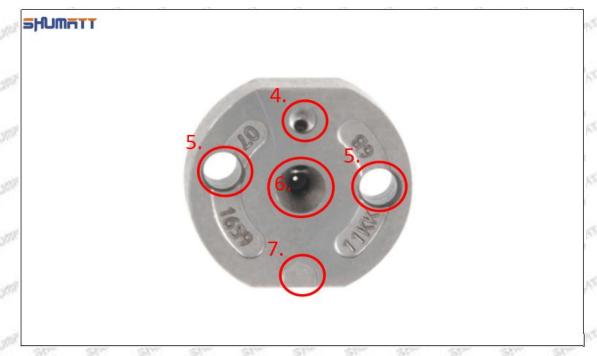

### 1.5. 095000-5210 Injector Orifice Plate 02# Customized Service

#### (1) 095000-5210 Injector Orifice Plate 02# Customized Service Range:

Meet the OEM manufacturers customized demands of orifice plate's lettering, orifice plate's thickness, orifice plate's packing box, orifice plate's anti-rust bag and label etc,.

#### (2) 095000-5210 Injector Orifice Plate 02# Customized Items

| No.                 | The state of the s | 2                                                                                                                                                                                                                                                                                                                                                                                                                                                                                                                                                                                                                                                                                                                                                                                                                                                                                                                                                                                                                                                                                                                                                                                                                                                                                                                                                                                                                                                                                                                                                                                                                                                                                                                                                                                                                                                                                                                                                                                                                                                                                                                              |
|---------------------|--------------------------------------------------------------------------------------------------------------------------------------------------------------------------------------------------------------------------------------------------------------------------------------------------------------------------------------------------------------------------------------------------------------------------------------------------------------------------------------------------------------------------------------------------------------------------------------------------------------------------------------------------------------------------------------------------------------------------------------------------------------------------------------------------------------------------------------------------------------------------------------------------------------------------------------------------------------------------------------------------------------------------------------------------------------------------------------------------------------------------------------------------------------------------------------------------------------------------------------------------------------------------------------------------------------------------------------------------------------------------------------------------------------------------------------------------------------------------------------------------------------------------------------------------------------------------------------------------------------------------------------------------------------------------------------------------------------------------------------------------------------------------------------------------------------------------------------------------------------------------------------------------------------------------------------------------------------------------------------------------------------------------------------------------------------------------------------------------------------------------------|--------------------------------------------------------------------------------------------------------------------------------------------------------------------------------------------------------------------------------------------------------------------------------------------------------------------------------------------------------------------------------------------------------------------------------------------------------------------------------------------------------------------------------------------------------------------------------------------------------------------------------------------------------------------------------------------------------------------------------------------------------------------------------------------------------------------------------------------------------------------------------------------------------------------------------------------------------------------------------------------------------------------------------------------------------------------------------------------------------------------------------------------------------------------------------------------------------------------------------------------------------------------------------------------------------------------------------------------------------------------------------------------------------------------------------------------------------------------------------------------------------------------------------------------------------------------------------------------------------------------------------------------------------------------------------------------------------------------------------------------------------------------------------------------------------------------------------------------------------------------------------------------------------------------------------------------------------------------------------------------------------------------------------------------------------------------------------------------------------------------------------|
| Image               | SHUMATT COMMANDER OF THE PARTY  | A                                                                                                                                                                                                                                                                                                                                                                                                                                                                                                                                                                                                                                                                                                                                                                                                                                                                                                                                                                                                                                                                                                                                                                                                                                                                                                                                                                                                                                                                                                                                                                                                                                                                                                                                                                                                                                                                                                                                                                                                                                                                                                                              |
| Name                | Injector Orifice Plate's Front Lettering                                                                                                                                                                                                                                                                                                                                                                                                                                                                                                                                                                                                                                                                                                                                                                                                                                                                                                                                                                                                                                                                                                                                                                                                                                                                                                                                                                                                                                                                                                                                                                                                                                                                                                                                                                                                                                                                                                                                                                                                                                                                                       | Injector Orifice Plate's Side Lettering                                                                                                                                                                                                                                                                                                                                                                                                                                                                                                                                                                                                                                                                                                                                                                                                                                                                                                                                                                                                                                                                                                                                                                                                                                                                                                                                                                                                                                                                                                                                                                                                                                                                                                                                                                                                                                                                                                                                                                                                                                                                                        |
| Description         | Orifice plate part number: 02#                                                                                                                                                                                                                                                                                                                                                                                                                                                                                                                                                                                                                                                                                                                                                                                                                                                                                                                                                                                                                                                                                                                                                                                                                                                                                                                                                                                                                                                                                                                                                                                                                                                                                                                                                                                                                                                                                                                                                                                                                                                                                                 | Styles Styles Styles Styles Styles                                                                                                                                                                                                                                                                                                                                                                                                                                                                                                                                                                                                                                                                                                                                                                                                                                                                                                                                                                                                                                                                                                                                                                                                                                                                                                                                                                                                                                                                                                                                                                                                                                                                                                                                                                                                                                                                                                                                                                                                                                                                                             |
| No.                 | 3                                                                                                                                                                                                                                                                                                                                                                                                                                                                                                                                                                                                                                                                                                                                                                                                                                                                                                                                                                                                                                                                                                                                                                                                                                                                                                                                                                                                                                                                                                                                                                                                                                                                                                                                                                                                                                                                                                                                                                                                                                                                                                                              | 4                                                                                                                                                                                                                                                                                                                                                                                                                                                                                                                                                                                                                                                                                                                                                                                                                                                                                                                                                                                                                                                                                                                                                                                                                                                                                                                                                                                                                                                                                                                                                                                                                                                                                                                                                                                                                                                                                                                                                                                                                                                                                                                              |
| Image               | 0-25mm<br>0.001mm                                                                                                                                                                                                                                                                                                                                                                                                                                                                                                                                                                                                                                                                                                                                                                                                                                                                                                                                                                                                                                                                                                                                                                                                                                                                                                                                                                                                                                                                                                                                                                                                                                                                                                                                                                                                                                                                                                                                                                                                                                                                                                              | SHUMATT CONTRACTOR OF THE PARTY |
| Name                | Injector Orifice Plate's Thickness                                                                                                                                                                                                                                                                                                                                                                                                                                                                                                                                                                                                                                                                                                                                                                                                                                                                                                                                                                                                                                                                                                                                                                                                                                                                                                                                                                                                                                                                                                                                                                                                                                                                                                                                                                                                                                                                                                                                                                                                                                                                                             | 9-Grid Plastic Box                                                                                                                                                                                                                                                                                                                                                                                                                                                                                                                                                                                                                                                                                                                                                                                                                                                                                                                                                                                                                                                                                                                                                                                                                                                                                                                                                                                                                                                                                                                                                                                                                                                                                                                                                                                                                                                                                                                                                                                                                                                                                                             |
| Description         | Injector orifice plate's thickness range:<br>4.02mm∽4.108mm.                                                                                                                                                                                                                                                                                                                                                                                                                                                                                                                                                                                                                                                                                                                                                                                                                                                                                                                                                                                                                                                                                                                                                                                                                                                                                                                                                                                                                                                                                                                                                                                                                                                                                                                                                                                                                                                                                                                                                                                                                                                                   | Prevent damage to the orifice plates during transportation                                                                                                                                                                                                                                                                                                                                                                                                                                                                                                                                                                                                                                                                                                                                                                                                                                                                                                                                                                                                                                                                                                                                                                                                                                                                                                                                                                                                                                                                                                                                                                                                                                                                                                                                                                                                                                                                                                                                                                                                                                                                     |
| No.                 | PATE AND STATE OF THE PATE OF  | 6                                                                                                                                                                                                                                                                                                                                                                                                                                                                                                                                                                                                                                                                                                                                                                                                                                                                                                                                                                                                                                                                                                                                                                                                                                                                                                                                                                                                                                                                                                                                                                                                                                                                                                                                                                                                                                                                                                                                                                                                                                                                                                                              |
| Image               | SHUMATT                                                                                                                                                                                                                                                                                                                                                                                                                                                                                                                                                                                                                                                                                                                                                                                                                                                                                                                                                                                                                                                                                                                                                                                                                                                                                                                                                                                                                                                                                                                                                                                                                                                                                                                                                                                                                                                                                                                                                                                                                                                                                                                        | SHUMATT  (P LINZEI                                                                                                                                                                                                                                                                                                                                                                                                                                                                                                                                                                                                                                                                                                                                                                                                                                                                                                                                                                                                                                                                                                                                                                                                                                                                                                                                                                                                                                                                                                                                                                                                                                                                                                                                                                                                                                                                                                                                                                                                                                                                                                             |
| Stray, Stra         |                                                                                                                                                                                                                                                                                                                                                                                                                                                                                                                                                                                                                                                                                                                                                                                                                                                                                                                                                                                                                                                                                                                                                                                                                                                                                                                                                                                                                                                                                                                                                                                                                                                                                                                                                                                                                                                                                                                                                                                                                                                                                                                                |                                                                                                                                                                                                                                                                                                                                                                                                                                                                                                                                                                                                                                                                                                                                                                                                                                                                                                                                                                                                                                                                                                                                                                                                                                                                                                                                                                                                                                                                                                                                                                                                                                                                                                                                                                                                                                                                                                                                                                                                                                                                                                                                |
| Name                | Neutral Injector Orifice Plate's Individual<br>Box                                                                                                                                                                                                                                                                                                                                                                                                                                                                                                                                                                                                                                                                                                                                                                                                                                                                                                                                                                                                                                                                                                                                                                                                                                                                                                                                                                                                                                                                                                                                                                                                                                                                                                                                                                                                                                                                                                                                                                                                                                                                             | Orifice Plate's 10pcs Packing Box                                                                                                                                                                                                                                                                                                                                                                                                                                                                                                                                                                                                                                                                                                                                                                                                                                                                                                                                                                                                                                                                                                                                                                                                                                                                                                                                                                                                                                                                                                                                                                                                                                                                                                                                                                                                                                                                                                                                                                                                                                                                                              |
| Name<br>Description | and the second s | Orifice Plate's 10pcs Packing Box  Liwei orifice plate's 10PCS plastic box to prevent damage to the orifice plates during transportation                                                                                                                                                                                                                                                                                                                                                                                                                                                                                                                                                                                                                                                                                                                                                                                                                                                                                                                                                                                                                                                                                                                                                                                                                                                                                                                                                                                                                                                                                                                                                                                                                                                                                                                                                                                                                                                                                                                                                                                       |