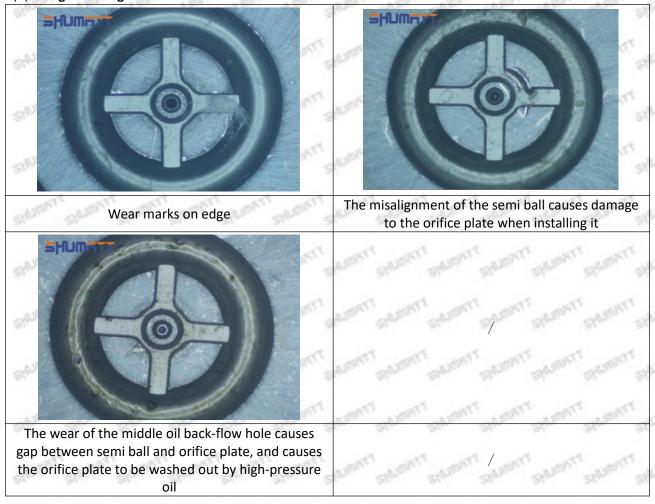

, then the fuel injector cannot work normally.

⚠ The wear on orifice plate's surface causes gap to the semi ball, which leads to large volume of oil return, in serious cases, the pressure can not be built up and nozzle will spray oil directly.

The blockage of the oil inlet hole (side hole) will cause small amount of oil return, the blockage of oil inlet side hole will cause the injector cannot build a pressure chamber, as a result, the injector cannot work normally.

(2) Magnified 500 times under the microscope, check the plane position of the semi ball, if there is any scratch, it is recommended to replace it.

Mob/WhatsApp: +86 13410541523 Tel: +8675523215133

Email: ruby@shumatt.com



### 2.2.095000-5210 Injector Orifice Plate 02# Level of Damage Inspection

#### (1) Slight Damaged



Mob/WhatsApp: +86 13410541523 Tel: +8675523215133

Email: <u>ruby@shumatt.com</u> Website: <u>www.shumatt.com</u>

#### (2) Moderate Damaged



Wear marks on edge



The misalignment of the semi ball causes damage to the orifice plate when installing it



The wear of the middle oil back-flow hole causes gap between semi ball and orifice plate, and causes the orifice plate to be washed out by high-pressure oil

ģģ

/

#### (3) Highly Damaged



Obvious Wear marks on edge



The misalignment of the semi ball causes damage to the orifice plate when installing it

Mob/WhatsApp: +86 13410541523

Email: ruby@shumatt.com

© 2022 Shenzhen Shumatt Technology Co., Ltd

Tel: +8675523215133

## SHUMATT

## Shenzhen Shumatt Technology Co., Ltd



The wear of the middle oil back-flow hole causes gap