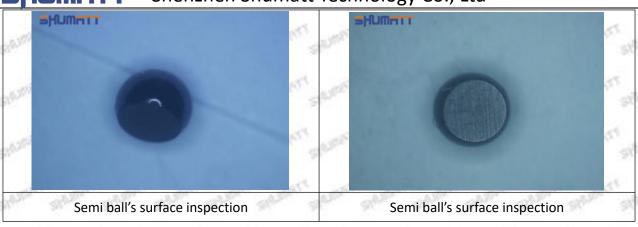

#### (1) 095000-5210 Injector Orifice Plate 02# Testing

All 095000-5210 injector orifice plate 02# parts are subjected to A-hole flow test, Z-hole flow test, precision test, high temperature test, low temperature test, pressure test, leakage test, durability test, and various working condition tests.

#### (2) 095000-5210 Injector Orifice Plate 02# Inspection

The factory inspection of 095000-5210 injector orifice plate 02# is undergone three inspections - full inspection, random inspection, and batch inspection. Different brands of test benches are used to test 095000-5210 injector orifice plate 02# for a total of no less than three times for factory inspection, and 095000-5210 injector orifice plate 02# installation testing environment are progressed in dust-free workshop.