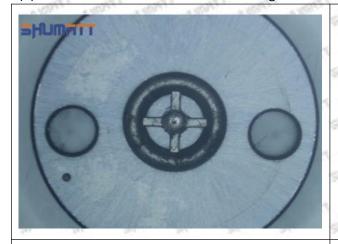

#### (2) 095000-5210 Injector Orifice Plate 02# Customized Items

| No.                 | The state of the s | 2                                                                                                                                                                                                                                                                                                                                                                                                                                                                                                                                                                                                                                                                                                                                                                                                                                                                                                                                                                                                                                                                                                                                                                                                                                                                                                                                                                                                                                                                                                                                                                                                                                                                                                                                                                                                                                                                                                                                                                                                                                                                                                                              |
|---------------------|--------------------------------------------------------------------------------------------------------------------------------------------------------------------------------------------------------------------------------------------------------------------------------------------------------------------------------------------------------------------------------------------------------------------------------------------------------------------------------------------------------------------------------------------------------------------------------------------------------------------------------------------------------------------------------------------------------------------------------------------------------------------------------------------------------------------------------------------------------------------------------------------------------------------------------------------------------------------------------------------------------------------------------------------------------------------------------------------------------------------------------------------------------------------------------------------------------------------------------------------------------------------------------------------------------------------------------------------------------------------------------------------------------------------------------------------------------------------------------------------------------------------------------------------------------------------------------------------------------------------------------------------------------------------------------------------------------------------------------------------------------------------------------------------------------------------------------------------------------------------------------------------------------------------------------------------------------------------------------------------------------------------------------------------------------------------------------------------------------------------------------|--------------------------------------------------------------------------------------------------------------------------------------------------------------------------------------------------------------------------------------------------------------------------------------------------------------------------------------------------------------------------------------------------------------------------------------------------------------------------------------------------------------------------------------------------------------------------------------------------------------------------------------------------------------------------------------------------------------------------------------------------------------------------------------------------------------------------------------------------------------------------------------------------------------------------------------------------------------------------------------------------------------------------------------------------------------------------------------------------------------------------------------------------------------------------------------------------------------------------------------------------------------------------------------------------------------------------------------------------------------------------------------------------------------------------------------------------------------------------------------------------------------------------------------------------------------------------------------------------------------------------------------------------------------------------------------------------------------------------------------------------------------------------------------------------------------------------------------------------------------------------------------------------------------------------------------------------------------------------------------------------------------------------------------------------------------------------------------------------------------------------------|
| Image               | SHUMATT COMMANDER OF THE PARTY  | A                                                                                                                                                                                                                                                                                                                                                                                                                                                                                                                                                                                                                                                                                                                                                                                                                                                                                                                                                                                                                                                                                                                                                                                                                                                                                                                                                                                                                                                                                                                                                                                                                                                                                                                                                                                                                                                                                                                                                                                                                                                                                                                              |
| Name                | Injector Orifice Plate's Front Lettering                                                                                                                                                                                                                                                                                                                                                                                                                                                                                                                                                                                                                                                                                                                                                                                                                                                                                                                                                                                                                                                                                                                                                                                                                                                                                                                                                                                                                                                                                                                                                                                                                                                                                                                                                                                                                                                                                                                                                                                                                                                                                       | Injector Orifice Plate's Side Lettering                                                                                                                                                                                                                                                                                                                                                                                                                                                                                                                                                                                                                                                                                                                                                                                                                                                                                                                                                                                                                                                                                                                                                                                                                                                                                                                                                                                                                                                                                                                                                                                                                                                                                                                                                                                                                                                                                                                                                                                                                                                                                        |
| Description         | Orifice plate part number: 02#                                                                                                                                                                                                                                                                                                                                                                                                                                                                                                                                                                                                                                                                                                                                                                                                                                                                                                                                                                                                                                                                                                                                                                                                                                                                                                                                                                                                                                                                                                                                                                                                                                                                                                                                                                                                                                                                                                                                                                                                                                                                                                 | Styles Styles Styles Styles Styles                                                                                                                                                                                                                                                                                                                                                                                                                                                                                                                                                                                                                                                                                                                                                                                                                                                                                                                                                                                                                                                                                                                                                                                                                                                                                                                                                                                                                                                                                                                                                                                                                                                                                                                                                                                                                                                                                                                                                                                                                                                                                             |
| No.                 | 3                                                                                                                                                                                                                                                                                                                                                                                                                                                                                                                                                                                                                                                                                                                                                                                                                                                                                                                                                                                                                                                                                                                                                                                                                                                                                                                                                                                                                                                                                                                                                                                                                                                                                                                                                                                                                                                                                                                                                                                                                                                                                                                              | 4                                                                                                                                                                                                                                                                                                                                                                                                                                                                                                                                                                                                                                                                                                                                                                                                                                                                                                                                                                                                                                                                                                                                                                                                                                                                                                                                                                                                                                                                                                                                                                                                                                                                                                                                                                                                                                                                                                                                                                                                                                                                                                                              |
| Image               | 0-25mm<br>0.001mm                                                                                                                                                                                                                                                                                                                                                                                                                                                                                                                                                                                                                                                                                                                                                                                                                                                                                                                                                                                                                                                                                                                                                                                                                                                                                                                                                                                                                                                                                                                                                                                                                                                                                                                                                                                                                                                                                                                                                                                                                                                                                                              | SHUMATT CONTRACTOR OF THE PARTY |
| Name                | Injector Orifice Plate's Thickness                                                                                                                                                                                                                                                                                                                                                                                                                                                                                                                                                                                                                                                                                                                                                                                                                                                                                                                                                                                                                                                                                                                                                                                                                                                                                                                                                                                                                                                                                                                                                                                                                                                                                                                                                                                                                                                                                                                                                                                                                                                                                             | 9-Grid Plastic Box                                                                                                                                                                                                                                                                                                                                                                                                                                                                                                                                                                                                                                                                                                                                                                                                                                                                                                                                                                                                                                                                                                                                                                                                                                                                                                                                                                                                                                                                                                                                                                                                                                                                                                                                                                                                                                                                                                                                                                                                                                                                                                             |
| Description         | Injector orifice plate's thickness range:<br>4.02mm∽4.108mm.                                                                                                                                                                                                                                                                                                                                                                                                                                                                                                                                                                                                                                                                                                                                                                                                                                                                                                                                                                                                                                                                                                                                                                                                                                                                                                                                                                                                                                                                                                                                                                                                                                                                                                                                                                                                                                                                                                                                                                                                                                                                   | Prevent damage to the orifice plates during transportation                                                                                                                                                                                                                                                                                                                                                                                                                                                                                                                                                                                                                                                                                                                                                                                                                                                                                                                                                                                                                                                                                                                                                                                                                                                                                                                                                                                                                                                                                                                                                                                                                                                                                                                                                                                                                                                                                                                                                                                                                                                                     |
| No.                 | PATE AND STATE OF THE PATE OF  | 6                                                                                                                                                                                                                                                                                                                                                                                                                                                                                                                                                                                                                                                                                                                                                                                                                                                                                                                                                                                                                                                                                                                                                                                                                                                                                                                                                                                                                                                                                                                                                                                                                                                                                                                                                                                                                                                                                                                                                                                                                                                                                                                              |
| Image               | SHUMATT                                                                                                                                                                                                                                                                                                                                                                                                                                                                                                                                                                                                                                                                                                                                                                                                                                                                                                                                                                                                                                                                                                                                                                                                                                                                                                                                                                                                                                                                                                                                                                                                                                                                                                                                                                                                                                                                                                                                                                                                                                                                                                                        | SHUMATT  (P LINZEI                                                                                                                                                                                                                                                                                                                                                                                                                                                                                                                                                                                                                                                                                                                                                                                                                                                                                                                                                                                                                                                                                                                                                                                                                                                                                                                                                                                                                                                                                                                                                                                                                                                                                                                                                                                                                                                                                                                                                                                                                                                                                                             |
| Stray, Stra         |                                                                                                                                                                                                                                                                                                                                                                                                                                                                                                                                                                                                                                                                                                                                                                                                                                                                                                                                                                                                                                                                                                                                                                                                                                                                                                                                                                                                                                                                                                                                                                                                                                                                                                                                                                                                                                                                                                                                                                                                                                                                                                                                |                                                                                                                                                                                                                                                                                                                                                                                                                                                                                                                                                                                                                                                                                                                                                                                                                                                                                                                                                                                                                                                                                                                                                                                                                                                                                                                                                                                                                                                                                                                                                                                                                                                                                                                                                                                                                                                                                                                                                                                                                                                                                                                                |
| Name                | Neutral Injector Orifice Plate's Individual<br>Box                                                                                                                                                                                                                                                                                                                                                                                                                                                                                                                                                                                                                                                                                                                                                                                                                                                                                                                                                                                                                                                                                                                                                                                                                                                                                                                                                                                                                                                                                                                                                                                                                                                                                                                                                                                                                                                                                                                                                                                                                                                                             | Orifice Plate's 10pcs Packing Box                                                                                                                                                                                                                                                                                                                                                                                                                                                                                                                                                                                                                                                                                                                                                                                                                                                                                                                                                                                                                                                                                                                                                                                                                                                                                                                                                                                                                                                                                                                                                                                                                                                                                                                                                                                                                                                                                                                                                                                                                                                                                              |
| Name<br>Description | and the second s | Orifice Plate's 10pcs Packing Box  Liwei orifice plate's 10PCS plastic box to prevent damage to the orifice plates during transportation                                                                                                                                                                                                                                                                                                                                                                                                                                                                                                                                                                                                                                                                                                                                                                                                                                                                                                                                                                                                                                                                                                                                                                                                                                                                                                                                                                                                                                                                                                                                                                                                                                                                                                                                                                                                                                                                                                                                                                                       |