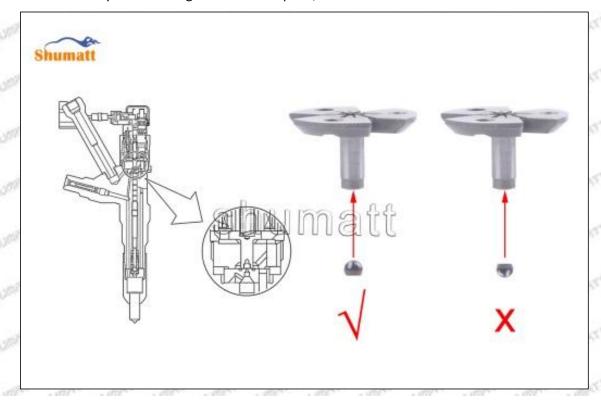

#### 1.6.095000-5210 Injector Orifice Plate 02# Packing List

(1) 095000-5210 Injector Orifice Plate 02# Spare Parts List

Mob/WhatsApp: +86 13410541523 Tel: +8675523215133

Email: ruby@shumatt.com Website: www.shumatt.com

Minors are forbidden to use 095000-5210 injector orifice plate 02# and orifice plate's box to avoid personal injury.

▲ The orifice plate's plastic box is recyclable and can be reused.

VCI anti-rust bag is non-degradable, please dispose them properly after using.

### 1.7. 095000-5210 Injector Orifice Plate 02# Lettering Detail's Display