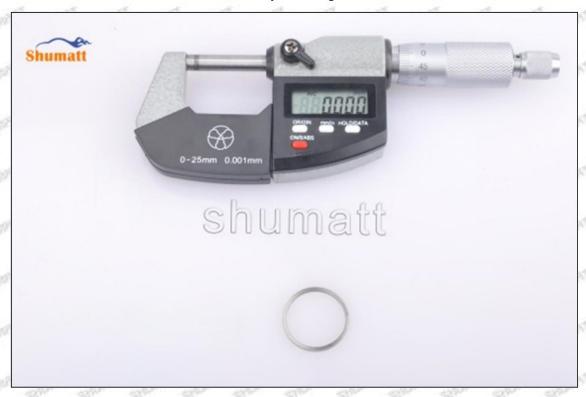

#### (2) 095000-5210 Injector Orifice Plate 02# Customized Items

| No.                 | The state of the s | 2                                                                                                                                                                                                                                                                                                                                                                                                                                                                                                                                                                                                                                                                                                                                                                                                                                                                                                                                                                                                                                                                                                                                                                                                                                                                                                                                                                                                                                                                                                                                                                                                                                                                                                                                                                                                                                                                                                                                                                                                                                                                                                                              |
|---------------------|--------------------------------------------------------------------------------------------------------------------------------------------------------------------------------------------------------------------------------------------------------------------------------------------------------------------------------------------------------------------------------------------------------------------------------------------------------------------------------------------------------------------------------------------------------------------------------------------------------------------------------------------------------------------------------------------------------------------------------------------------------------------------------------------------------------------------------------------------------------------------------------------------------------------------------------------------------------------------------------------------------------------------------------------------------------------------------------------------------------------------------------------------------------------------------------------------------------------------------------------------------------------------------------------------------------------------------------------------------------------------------------------------------------------------------------------------------------------------------------------------------------------------------------------------------------------------------------------------------------------------------------------------------------------------------------------------------------------------------------------------------------------------------------------------------------------------------------------------------------------------------------------------------------------------------------------------------------------------------------------------------------------------------------------------------------------------------------------------------------------------------|--------------------------------------------------------------------------------------------------------------------------------------------------------------------------------------------------------------------------------------------------------------------------------------------------------------------------------------------------------------------------------------------------------------------------------------------------------------------------------------------------------------------------------------------------------------------------------------------------------------------------------------------------------------------------------------------------------------------------------------------------------------------------------------------------------------------------------------------------------------------------------------------------------------------------------------------------------------------------------------------------------------------------------------------------------------------------------------------------------------------------------------------------------------------------------------------------------------------------------------------------------------------------------------------------------------------------------------------------------------------------------------------------------------------------------------------------------------------------------------------------------------------------------------------------------------------------------------------------------------------------------------------------------------------------------------------------------------------------------------------------------------------------------------------------------------------------------------------------------------------------------------------------------------------------------------------------------------------------------------------------------------------------------------------------------------------------------------------------------------------------------|
| Image               | SHUMATT COMMANDER OF THE PARTY  | A                                                                                                                                                                                                                                                                                                                                                                                                                                                                                                                                                                                                                                                                                                                                                                                                                                                                                                                                                                                                                                                                                                                                                                                                                                                                                                                                                                                                                                                                                                                                                                                                                                                                                                                                                                                                                                                                                                                                                                                                                                                                                                                              |
| Name                | Injector Orifice Plate's Front Lettering                                                                                                                                                                                                                                                                                                                                                                                                                                                                                                                                                                                                                                                                                                                                                                                                                                                                                                                                                                                                                                                                                                                                                                                                                                                                                                                                                                                                                                                                                                                                                                                                                                                                                                                                                                                                                                                                                                                                                                                                                                                                                       | Injector Orifice Plate's Side Lettering                                                                                                                                                                                                                                                                                                                                                                                                                                                                                                                                                                                                                                                                                                                                                                                                                                                                                                                                                                                                                                                                                                                                                                                                                                                                                                                                                                                                                                                                                                                                                                                                                                                                                                                                                                                                                                                                                                                                                                                                                                                                                        |
| Description         | Orifice plate part number: 02#                                                                                                                                                                                                                                                                                                                                                                                                                                                                                                                                                                                                                                                                                                                                                                                                                                                                                                                                                                                                                                                                                                                                                                                                                                                                                                                                                                                                                                                                                                                                                                                                                                                                                                                                                                                                                                                                                                                                                                                                                                                                                                 | Styles Styles Styles Styles Styles                                                                                                                                                                                                                                                                                                                                                                                                                                                                                                                                                                                                                                                                                                                                                                                                                                                                                                                                                                                                                                                                                                                                                                                                                                                                                                                                                                                                                                                                                                                                                                                                                                                                                                                                                                                                                                                                                                                                                                                                                                                                                             |
| No.                 | 3                                                                                                                                                                                                                                                                                                                                                                                                                                                                                                                                                                                                                                                                                                                                                                                                                                                                                                                                                                                                                                                                                                                                                                                                                                                                                                                                                                                                                                                                                                                                                                                                                                                                                                                                                                                                                                                                                                                                                                                                                                                                                                                              | 4                                                                                                                                                                                                                                                                                                                                                                                                                                                                                                                                                                                                                                                                                                                                                                                                                                                                                                                                                                                                                                                                                                                                                                                                                                                                                                                                                                                                                                                                                                                                                                                                                                                                                                                                                                                                                                                                                                                                                                                                                                                                                                                              |
| Image               | 0-25mm<br>0.001mm                                                                                                                                                                                                                                                                                                                                                                                                                                                                                                                                                                                                                                                                                                                                                                                                                                                                                                                                                                                                                                                                                                                                                                                                                                                                                                                                                                                                                                                                                                                                                                                                                                                                                                                                                                                                                                                                                                                                                                                                                                                                                                              | SHUMATT CONTRACTOR OF THE PARTY |
| Name                | Injector Orifice Plate's Thickness                                                                                                                                                                                                                                                                                                                                                                                                                                                                                                                                                                                                                                                                                                                                                                                                                                                                                                                                                                                                                                                                                                                                                                                                                                                                                                                                                                                                                                                                                                                                                                                                                                                                                                                                                                                                                                                                                                                                                                                                                                                                                             | 9-Grid Plastic Box                                                                                                                                                                                                                                                                                                                                                                                                                                                                                                                                                                                                                                                                                                                                                                                                                                                                                                                                                                                                                                                                                                                                                                                                                                                                                                                                                                                                                                                                                                                                                                                                                                                                                                                                                                                                                                                                                                                                                                                                                                                                                                             |
| Description         | Injector orifice plate's thickness range:<br>4.02mm∽4.108mm.                                                                                                                                                                                                                                                                                                                                                                                                                                                                                                                                                                                                                                                                                                                                                                                                                                                                                                                                                                                                                                                                                                                                                                                                                                                                                                                                                                                                                                                                                                                                                                                                                                                                                                                                                                                                                                                                                                                                                                                                                                                                   | Prevent damage to the orifice plates during transportation                                                                                                                                                                                                                                                                                                                                                                                                                                                                                                                                                                                                                                                                                                                                                                                                                                                                                                                                                                                                                                                                                                                                                                                                                                                                                                                                                                                                                                                                                                                                                                                                                                                                                                                                                                                                                                                                                                                                                                                                                                                                     |
| No.                 | PATE AND STATE OF THE PATE OF  | 6                                                                                                                                                                                                                                                                                                                                                                                                                                                                                                                                                                                                                                                                                                                                                                                                                                                                                                                                                                                                                                                                                                                                                                                                                                                                                                                                                                                                                                                                                                                                                                                                                                                                                                                                                                                                                                                                                                                                                                                                                                                                                                                              |
| Image               | SHUMATT                                                                                                                                                                                                                                                                                                                                                                                                                                                                                                                                                                                                                                                                                                                                                                                                                                                                                                                                                                                                                                                                                                                                                                                                                                                                                                                                                                                                                                                                                                                                                                                                                                                                                                                                                                                                                                                                                                                                                                                                                                                                                                                        | SHUMATT  (P LINZEI                                                                                                                                                                                                                                                                                                                                                                                                                                                                                                                                                                                                                                                                                                                                                                                                                                                                                                                                                                                                                                                                                                                                                                                                                                                                                                                                                                                                                                                                                                                                                                                                                                                                                                                                                                                                                                                                                                                                                                                                                                                                                                             |
| Stray, Stra         |                                                                                                                                                                                                                                                                                                                                                                                                                                                                                                                                                                                                                                                                                                                                                                                                                                                                                                                                                                                                                                                                                                                                                                                                                                                                                                                                                                                                                                                                                                                                                                                                                                                                                                                                                                                                                                                                                                                                                                                                                                                                                                                                |                                                                                                                                                                                                                                                                                                                                                                                                                                                                                                                                                                                                                                                                                                                                                                                                                                                                                                                                                                                                                                                                                                                                                                                                                                                                                                                                                                                                                                                                                                                                                                                                                                                                                                                                                                                                                                                                                                                                                                                                                                                                                                                                |
| Name                | Neutral Injector Orifice Plate's Individual<br>Box                                                                                                                                                                                                                                                                                                                                                                                                                                                                                                                                                                                                                                                                                                                                                                                                                                                                                                                                                                                                                                                                                                                                                                                                                                                                                                                                                                                                                                                                                                                                                                                                                                                                                                                                                                                                                                                                                                                                                                                                                                                                             | Orifice Plate's 10pcs Packing Box                                                                                                                                                                                                                                                                                                                                                                                                                                                                                                                                                                                                                                                                                                                                                                                                                                                                                                                                                                                                                                                                                                                                                                                                                                                                                                                                                                                                                                                                                                                                                                                                                                                                                                                                                                                                                                                                                                                                                                                                                                                                                              |
| Name<br>Description | and the second s | Orifice Plate's 10pcs Packing Box  Liwei orifice plate's 10PCS plastic box to prevent damage to the orifice plates during transportation                                                                                                                                                                                                                                                                                                                                                                                                                                                                                                                                                                                                                                                                                                                                                                                                                                                                                                                                                                                                                                                                                                                                                                                                                                                                                                                                                                                                                                                                                                                                                                                                                                                                                                                                                                                                                                                                                                                                                                                       |