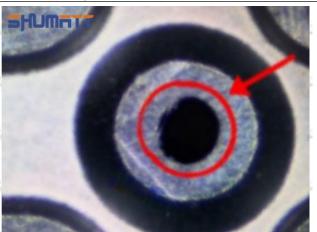

#### (1) 095000-5210 Injector Orifice Plate 02# Testing

All 095000-5210 injector orifice plate 02# parts are subjected to A-hole flow test, Z-hole flow test, precision test, high temperature test, low temperature test, pressure test, leakage test, durability test, and various working condition tests.