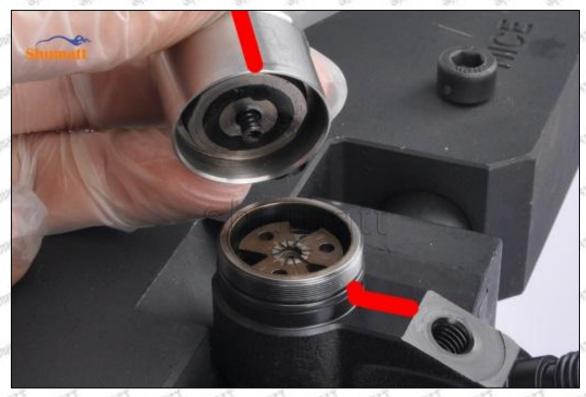

t.com</u>



Pic No.20

(21) Put the solenoid valve spring adjustment shim into the solenoid valve, see as Pic No.21



Pic No.21

(22) Put the solenoid valve spring into the solenoid valve, see as Pic No.22

Mob/WhatsApp: +86 13410541523 Tel: +8675523215133 Website: www.shumatt.com

Email: ruby@shumatt.com



Pic No.22

(23) Install the solenoid valve sealing ring on the fuel injector, see as Pic No.23



Pic No.23

(24) Install the solenoid valve on the fuel injector, If the solenoid valve is not replaced, install it according to

Mob/WhatsApp: +86 13410541523 Tel: +8675523215133 Website: www.shumatt.com

Email: ruby@shumatt.com

the red mark. If there is a replacement solenoid valve, install it according to the standard angle which checked on Truck book Parts EPC APP, see as Pic No.24



Pic No.24

(25) Tighten the solenoid valve clockwise with a torque wrench (CRT084) to 25-35Nm, see as Pic No.25



Pic No.25

(a) Leak Test

Mob/WhatsApp: +86 13410541523 Tel: +8675523215133 Email: ruby@shumatt.com

© 2022 Shenzhen Shumatt Technology Co., Ltd



Test Result:

1. The oil return is not sealed: there is no seal between the orifice plate and the semi ball.

May Lead To:

Oil return volume increased, oil leakage when the nozzle is in an open state, pressure cannot be established, and the injector fail to work, etc.

Solution:

Check or replace the orifice plate and Semi ball.

#### (b) VL Test

Test Result:

- 1. The maximum fuel injection volume is too large;
- 2. The maximum fuel injection volume is too small.

May Lead To:

- 1. The maximum fuel injection volume too large