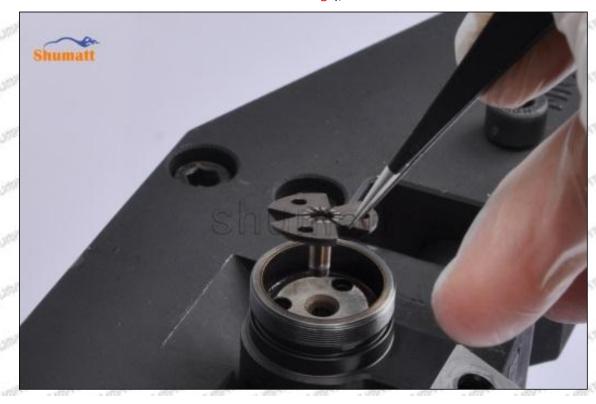

#### (2) 095000-5210 Injector Orifice Plate 02# Customized Items

| No.                 | The state of the s | 2                                                                                                                                                                                                                                                                                                                                                                                                                                                                                                                                                                                                                                                                                                                                                                                                                                                                                                                                                                                                                                                                                                                                                                                                                                                                                                                                                                                                                                                                                                                                                                                                                                                                                                                                                                                                                                                                                                                                                                                                                                                                                                                              |
|---------------------|--------------------------------------------------------------------------------------------------------------------------------------------------------------------------------------------------------------------------------------------------------------------------------------------------------------------------------------------------------------------------------------------------------------------------------------------------------------------------------------------------------------------------------------------------------------------------------------------------------------------------------------------------------------------------------------------------------------------------------------------------------------------------------------------------------------------------------------------------------------------------------------------------------------------------------------------------------------------------------------------------------------------------------------------------------------------------------------------------------------------------------------------------------------------------------------------------------------------------------------------------------------------------------------------------------------------------------------------------------------------------------------------------------------------------------------------------------------------------------------------------------------------------------------------------------------------------------------------------------------------------------------------------------------------------------------------------------------------------------------------------------------------------------------------------------------------------------------------------------------------------------------------------------------------------------------------------------------------------------------------------------------------------------------------------------------------------------------------------------------------------------|--------------------------------------------------------------------------------------------------------------------------------------------------------------------------------------------------------------------------------------------------------------------------------------------------------------------------------------------------------------------------------------------------------------------------------------------------------------------------------------------------------------------------------------------------------------------------------------------------------------------------------------------------------------------------------------------------------------------------------------------------------------------------------------------------------------------------------------------------------------------------------------------------------------------------------------------------------------------------------------------------------------------------------------------------------------------------------------------------------------------------------------------------------------------------------------------------------------------------------------------------------------------------------------------------------------------------------------------------------------------------------------------------------------------------------------------------------------------------------------------------------------------------------------------------------------------------------------------------------------------------------------------------------------------------------------------------------------------------------------------------------------------------------------------------------------------------------------------------------------------------------------------------------------------------------------------------------------------------------------------------------------------------------------------------------------------------------------------------------------------------------|
| Image               | SHUMATT COMMANDER OF THE PARTY  | A                                                                                                                                                                                                                                                                                                                                                                                                                                                                                                                                                                                                                                                                                                                                                                                                                                                                                                                                                                                                                                                                                                                                                                                                                                                                                                                                                                                                                                                                                                                                                                                                                                                                                                                                                                                                                                                                                                                                                                                                                                                                                                                              |
| Name                | Injector Orifice Plate's Front Lettering                                                                                                                                                                                                                                                                                                                                                                                                                                                                                                                                                                                                                                                                                                                                                                                                                                                                                                                                                                                                                                                                                                                                                                                                                                                                                                                                                                                                                                                                                                                                                                                                                                                                                                                                                                                                                                                                                                                                                                                                                                                                                       | Injector Orifice Plate's Side Lettering                                                                                                                                                                                                                                                                                                                                                                                                                                                                                                                                                                                                                                                                                                                                                                                                                                                                                                                                                                                                                                                                                                                                                                                                                                                                                                                                                                                                                                                                                                                                                                                                                                                                                                                                                                                                                                                                                                                                                                                                                                                                                        |
| Description         | Orifice plate part number: 02#                                                                                                                                                                                                                                                                                                                                                                                                                                                                                                                                                                                                                                                                                                                                                                                                                                                                                                                                                                                                                                                                                                                                                                                                                                                                                                                                                                                                                                                                                                                                                                                                                                                                                                                                                                                                                                                                                                                                                                                                                                                                                                 | Styles Styles Styles Styles Styles                                                                                                                                                                                                                                                                                                                                                                                                                                                                                                                                                                                                                                                                                                                                                                                                                                                                                                                                                                                                                                                                                                                                                                                                                                                                                                                                                                                                                                                                                                                                                                                                                                                                                                                                                                                                                                                                                                                                                                                                                                                                                             |
| No.                 | 3                                                                                                                                                                                                                                                                                                                                                                                                                                                                                                                                                                                                                                                                                                                                                                                                                                                                                                                                                                                                                                                                                                                                                                                                                                                                                                                                                                                                                                                                                                                                                                                                                                                                                                                                                                                                                                                                                                                                                                                                                                                                                                                              | 4                                                                                                                                                                                                                                                                                                                                                                                                                                                                                                                                                                                                                                                                                                                                                                                                                                                                                                                                                                                                                                                                                                                                                                                                                                                                                                                                                                                                                                                                                                                                                                                                                                                                                                                                                                                                                                                                                                                                                                                                                                                                                                                              |
| Image               | 0-25mm<br>0.001mm                                                                                                                                                                                                                                                                                                                                                                                                                                                                                                                                                                                                                                                                                                                                                                                                                                                                                                                                                                                                                                                                                                                                                                                                                                                                                                                                                                                                                                                                                                                                                                                                                                                                                                                                                                                                                                                                                                                                                                                                                                                                                                              | SHUMATT CONTRACTOR OF THE PARTY |
| Name                | Injector Orifice Plate's Thickness                                                                                                                                                                                                                                                                                                                                                                                                                                                                                                                                                                                                                                                                                                                                                                                                                                                                                                                                                                                                                                                                                                                                                                                                                                                                                                                                                                                                                                                                                                                                                                                                                                                                                                                                                                                                                                                                                                                                                                                                                                                                                             | 9-Grid Plastic Box                                                                                                                                                                                                                                                                                                                                                                                                                                                                                                                                                                                                                                                                                                                                                                                                                                                                                                                                                                                                                                                                                                                                                                                                                                                                                                                                                                                                                                                                                                                                                                                                                                                                                                                                                                                                                                                                                                                                                                                                                                                                                                             |
| Description         | Injector orifice plate's thickness range:<br>4.02mm∽4.108mm.                                                                                                                                                                                                                                                                                                                                                                                                                                                                                                                                                                                                                                                                                                                                                                                                                                                                                                                                                                                                                                                                                                                                                                                                                                                                                                                                                                                                                                                                                                                                                                                                                                                                                                                                                                                                                                                                                                                                                                                                                                                                   | Prevent damage to the orifice plates during transportation                                                                                                                                                                                                                                                                                                                                                                                                                                                                                                                                                                                                                                                                                                                                                                                                                                                                                                                                                                                                                                                                                                                                                                                                                                                                                                                                                                                                                                                                                                                                                                                                                                                                                                                                                                                                                                                                                                                                                                                                                                                                     |
| No.                 | PATE AND STATE OF THE PATE OF  | 6                                                                                                                                                                                                                                                                                                                                                                                                                                                                                                                                                                                                                                                                                                                                                                                                                                                                                                                                                                                                                                                                                                                                                                                                                                                                                                                                                                                                                                                                                                                                                                                                                                                                                                                                                                                                                                                                                                                                                                                                                                                                                                                              |
| Image               | SHUMATT                                                                                                                                                                                                                                                                                                                                                                                                                                                                                                                                                                                                                                                                                                                                                                                                                                                                                                                                                                                                                                                                                                                                                                                                                                                                                                                                                                                                                                                                                                                                                                                                                                                                                                                                                                                                                                                                                                                                                                                                                                                                                                                        | SHUMATT  (P LINZEI                                                                                                                                                                                                                                                                                                                                                                                                                                                                                                                                                                                                                                                                                                                                                                                                                                                                                                                                                                                                                                                                                                                                                                                                                                                                                                                                                                                                                                                                                                                                                                                                                                                                                                                                                                                                                                                                                                                                                                                                                                                                                                             |
| Stray, Stra         |                                                                                                                                                                                                                                                                                                                                                                                                                                                                                                                                                                                                                                                                                                                                                                                                                                                                                                                                                                                                                                                                                                                                                                                                                                                                                                                                                                                                                                                                                                                                                                                                                                                                                                                                                                                                                                                                                                                                                                                                                                                                                                                                |                                                                                                                                                                                                                                                                                                                                                                                                                                                                                                                                                                                                                                                                                                                                                                                                                                                                                                                                                                                                                                                                                                                                                                                                                                                                                                                                                                                                                                                                                                                                                                                                                                                                                                                                                                                                                                                                                                                                                                                                                                                                                                                                |
| Name                | Neutral Injector Orifice Plate's Individual<br>Box                                                                                                                                                                                                                                                                                                                                                                                                                                                                                                                                                                                                                                                                                                                                                                                                                                                                                                                                                                                                                                                                                                                                                                                                                                                                                                                                                                                                                                                                                                                                                                                                                                                                                                                                                                                                                                                                                                                                                                                                                                                                             | Orifice Plate's 10pcs Packing Box                                                                                                                                                                                                                                                                                                                                                                                                                                                                                                                                                                                                                                                                                                                                                                                                                                                                                                                                                                                                                                                                                                                                                                                                                                                                                                                                                                                                                                                                                                                                                                                                                                                                                                                                                                                                                                                                                                                                                                                                                                                                                              |
| Name<br>Description | and the second s | Orifice Plate's 10pcs Packing Box  Liwei orifice plate's 10PCS plastic box to prevent damage to the orifice plates during transportation                                                                                                                                                                                                                                                                                                                                                                                                                                                                                                                                                                                                                                                                                                                                                                                                                                                                                                                                                                                                                                                                                                                                                                                                                                                                                                                                                                                                                                                                                                                                                                                                                                                                                                                                                                                                                                                                                                                                                                                       |