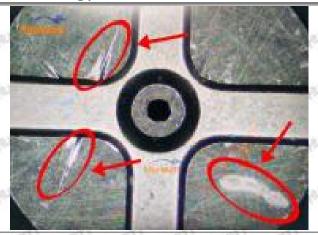

#### (2) 095000-5210 Injector Orifice Plate 02# Inspection

The factory inspection of 095000-5210 injector orifice plate 02# is undergone three inspections - full inspection, random inspection, and batch inspection. Different brands of test benches are used to test 095000-5210 injector orifice plate 02# for a total of no less than three times for factory inspection, and 095000-5210 injector orifice plate 02# installation testing environment are progressed in dust-free workshop.