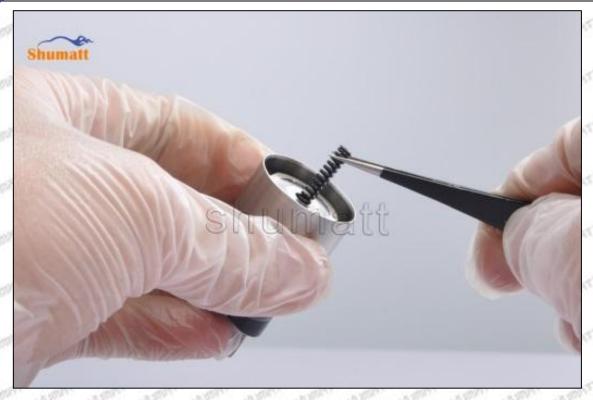

ain, see as Pic No.19



Pic No.19

(20) Subtract the two data measured in step 17 and step 18 to get the normal range value of armature stroke between 60-65um. If the value is too large or too small, replace the armature lift according to the measurement results and adjust the thickness of the shim to make the armature stroke range reach the normal range, see as Pic No.20

28 / 38

Mob/WhatsApp: +86 13410541523 Tel: +8675523215133

Email: <u>ruby@shumatt.com</u> Website: <u>www.shumatt.com</u>



Pic No.20

(21) Put the solenoid valve spring adjustment shim into the solenoid valve, see as Pic No.21



Pic No.21

(22) Put the solenoid valve spring into the solenoid valve, see as Pic No.22

Mob/WhatsApp: +86 13410541523 Tel: +8675523215133 Website: www.shumatt.com

Email: ruby@shumatt.com



Pic No.22

(23) Install the solenoid valve sealing ring on the fuel injector, see as Pic No.23



Pic No.23

(24) Install the solenoid valve on the fuel injector, If the solenoid valve is not replaced, install it according to

Mob/WhatsApp: +86 13410541523 Tel: +8675523215133 Website: www.shumatt.com

Email: ruby@shumatt.com

the red mark. If there is a replacement solenoid valve, install it according to the standard angle which checked on Truck book Parts EPC APP, see as Pic No.24



Pic No.24

(25) Tighten the solenoid valve clockwise with a torque wrench (CRT084) to 25-35Nm, see as Pic No.25



Pic No.25

(a) Leak Test

Mob/WhatsApp: +86 13410541523 Tel: +8675523215133 Email: ruby@shumatt.com

© 2022 Shenzhen Shumatt Technology Co., Ltd



Test Result:

1. The oil return is not sealed