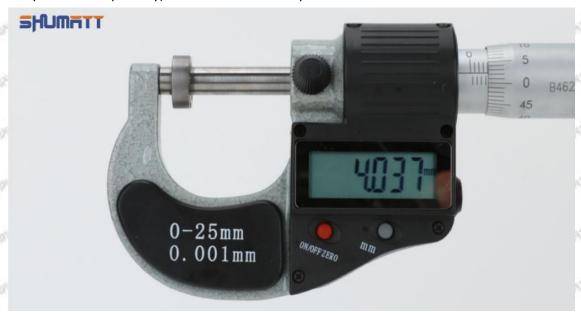

## 095000-5210 Injector Orifice Plate 02# Technical File

SKU: G1L320000000002

SKU2: G1F12950400200

SKU3: G1N12950400200