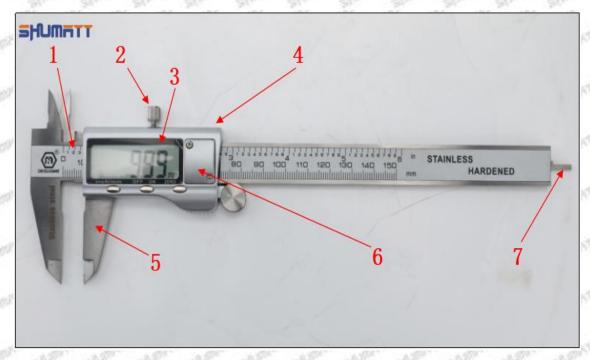

tor Orifice Plate 9# Liwei Orifice Plate's Multi-angle Pictures

Mob/WhatsApp: +86 13410541523 Tel: +8675523215133

Email: ruby@shumatt.com

© 2022 Shenzhen Shumatt Technology Co., Ltd

6/38



Mob/WhatsApp: +86 13410541523 Tel: +8675523215133

Email: ruby@shumatt.com

© 2022 Shenzhen Shumatt Technology Co., Ltd

## (4) 095000-5210 Injector Orifice Plate 02# Neutral Orifice Plate's Multi-angle Pictures



Mob/WhatsApp: +86 13410541523 Tel: +8675523215133

Email: ruby@shumatt.com

© 2022 Shenzhen Shumatt Technology Co., Ltd



### 1.8.095000-5210 Injector Orifice Plate 02# Thickness Measurement Tool's Introduction

#### (1) Electronic Vernier Caliper

#### Technical Parameters

1. Made of stainless steel.

2. Resolution: 0.01mm/0.001.

3. Can set on zero at any location.

#### Parts' Name



Pic No.1

| 1: Caliper Body     | 2: Caliper Frame<br>Fastening Screw | 3: LCD       | 4: Data Output Port |
|---------------------|-------------------------------------|--------------|---------------------|
| 5: Data Output Port | 6: Battery Cover                    | 7: Depth Bar | /                   |

#### (2) Electronic Digital Display Micrometer

#### Technical Parameters

1. Range: 0-25mm,25-50mm,50-75mm,75-100mm

2. Resolution: 0.001mm

3. Power: Voltage 1.5V button battery 4. Working Temperature: 0 \sim +40 °C 5. Storage Temperature: -20 \sim +70 °C 6. Environment Humidity: ≤80%

Parts' Name

Mob/WhatsApp: +86 13410541523 Tel: +8675523215133 Email: ruby@shumatt.com

© 2022 Shenzhen Shumatt Technology Co., Ltd





Pic No.2

| 1: Micro-tube                  | 2:Ratchet Force