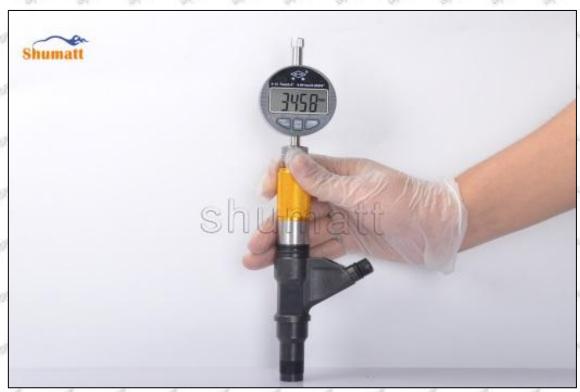

ature also controls the final lifting position of the semi ball. The greater the stroke of the armature is lifted, the longer it will take for the return oil to rush in the orifice plate, which will cause the orifice plate to fail in a short time and the injector to fail to work normally. However, the stroke of the armature should not be too small, otherwise it will cause insufficient fuel injection, resulting in problems such as reduced engine power and engine shaking.

(18) The measurement of the solenoid valve's lift of the armature is 3.413, see as Pic No.18

Mob/WhatsApp: +86 13410541523 Tel: +8675523215133

Email: ruby@shumatt.com

© 2022 Shenzhen Shumatt Technology Co., Ltd

27 / 38





Pic No.18 (19) Measure the armature travel of the injector housing end again, see as Pic No.19



Pic No.19

(20) Subtract the two data measured in step 17 and step 18 to get the normal range value of armature stroke between 60-65um. If the value is too large or too small, replace the armature lift according to the measurement results and adjust the thickness of the shim to make the armature stroke range reach the normal range, see as Pic No.20

28 / 38

Mob/WhatsApp: +86 13410541523 Tel: +8675523215133

Email: <u>ruby@shumatt.com</u> Website: <u>www.shumatt.com</u>



Pic No.20

(21) Put the solenoid valve spring adjustment shim into the solenoid valve, see as Pic No.21



Pic No.21

(22) Put the solenoid valve spring into the solenoid valve, see as Pic No.22

Mob/WhatsApp: +86 13410541523 Tel: +8675523215133 Website: www.shumatt.com

Email: ruby@shumatt.com



Pic No.22

(23) Insta