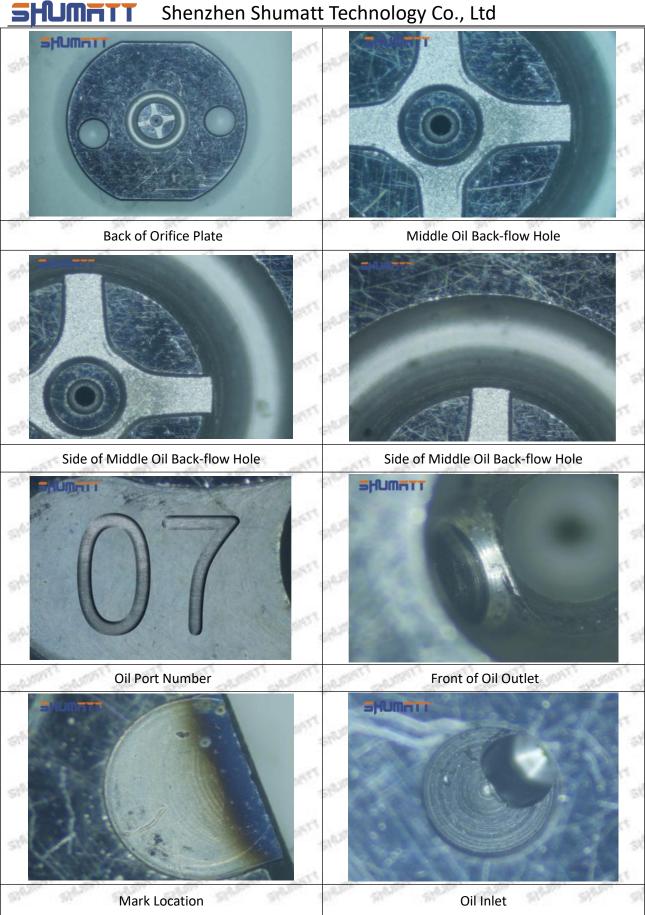

href="mailto:ruby@shumatt.com">ruby@shumatt.com</a>

© 2022 Shenzhen Shumatt Technology Co., Ltd





Pic No. 1

| 1: Oil Port Number | 2: Grade Recognition Number | 3: Manufacture Number | 177 Last 1 |
|--------------------|-----------------------------|-----------------------|------------|

### (2) Orifice Plate's Structure



Pic No. 2

| 4: Oil Inlet   | 5: Stabilizing Pin  | 6: Front of Oil | 7: Mark Location   |
|----------------|---------------------|-----------------|--------------------|
| Show Show Show | 21/27 21/27 21/27 2 | Back-flow Hole  | 21/201 21/201 21/2 |

## (3) 095000-5210 Injector Orifice Plate 9# Liwei Orifice Plate's Multi-angle Pictures

Mob/WhatsApp: +86 13410541523 Tel: +8675523215133

Email: ruby@shumatt.com

© 2022 Shenzhen Shumatt Technology Co., Ltd

6/38



Mob/WhatsApp: +86 13410541523 Tel: +8675523215133

Email: ruby@shumatt.com

© 2022 Shenzhen Shumatt Technology Co., Ltd

## (4) 095000-5210 Injector Orifice Plate 02# Neutral Orifice Plate's Multi-angle Pictures



Mob/WhatsApp: +86 13410541523 Tel: +8675523215133

Email: ruby@shumatt.com

© 2022 Shenzhen Shumatt Technology Co., Ltd



### 1.8.095000-5210 Injector Orifice Plate 02# Thickness Measurement Tool's Introduction

#### (1) Electronic Vernier Caliper

#### Technical Parameters

1. Made of stainless steel.

2. Resolution: 0.01mm/0.001.

3. Can set on zero at any location.

#### Parts' Name



Pic No.1

| 1: Caliper Body     | 2: Caliper Frame<br>Fastening Screw | 3: LCD       | 4: Data Output Port |
|---------------------|-------------------------------------|--------------|-----