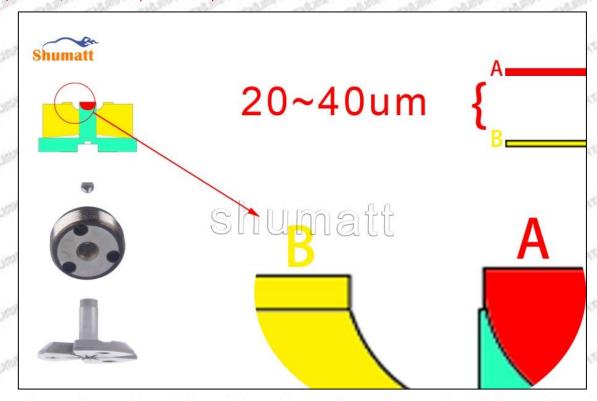

cts the oil return hole in the center of the orifice plate, the oil back-flow hole is closed. However, the armature plate has to run down a certain distance under the inertia, and this distance is called the buffer stroke.

The normal range of the buffer stroke is 20-40 (um) microns.

(6) The measurement of buffer lift is in the normal range, within 20-40 (um) microns, see as Pic No. 4



Mob/WhatsApp: +86 13410541523 Tel: +8675523215133 Email: ruby@shumatt.com

© 2022 Shenzhen Shumatt Technology Co., Ltd

20/38



Pic No. 4

A Notice: The buffer stroke is the distance between the plane A of the semi ball to the plane B of the lock nut. If it is lower than 20-40 (um) microns, grin the B plane to 20-40 (um) microns. If it is higher than 20-40 (um) microns, check worn parts and replace it.



Pic No. 5

(7) Install the air clearance lift measuring tool and dial gauge in the measuring tool (CRT220) and place it at zero port for air clearance measurement, see as Pic No. 6



Pic No. 6

Mob/WhatsApp: +86 13410541523 Tel: +8675523215133 Email: ruby@shumatt.com

© 2022 Shenzhen Shumatt Technology Co., Ltd



Air clearance measurement normal range value is 45-50 (um) microns.

(8) The measurement of air clearance is in the normal range, within 45-50 (um) microns, see as Pic No. 7



Pic No. 7

A Notice: The air gap is the distance between plane A and plane B at the top of the armature, if the gap is not within 45-50 (um) microns, please replace it.



Email: ruby@shumatt.com

© 2022 Shenzhen Shumatt Technology Co., Ltd

Pic No. 8

#### (9) Install lock nut, see as Pic No. 9



Pic