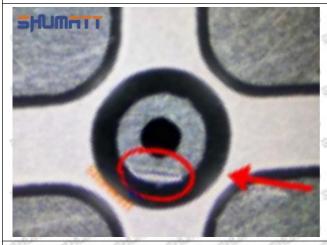

#### (1) 095000-5210 Injector Orifice Plate 02# Testing

All 095000-5210 injector orifice plate 02# parts are subjected to A-hole flow test, Z-hole flow test, precision test, high temperature test, low temperature test, pressure test, leakage test, durability test, and various working condition tests.