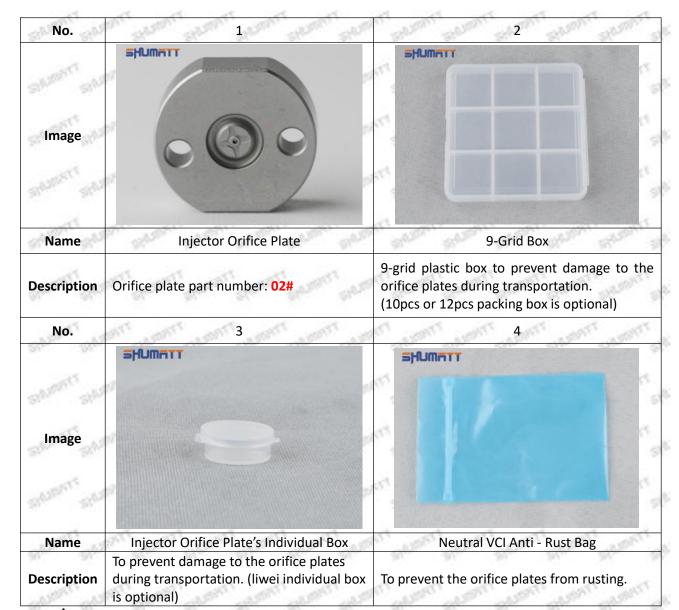

#### (2) 095000-5210 Injector Orifice Plate 02# Customized Items

| No.                 | The state of the s | 2                                                                                                                                                                                                                                                                                                                                                                                                                                                                                                                                                                                                                                                                                                                                                                                                                                                                                                                                                                                                                                                                                                                                                                                                                                                                                                                                                                                                                                                                                                                                                                                                                                                                                                                                                                                                                                                                                                                                                                                                                                                                                                                              |
|---------------------|--------------------------------------------------------------------------------------------------------------------------------------------------------------------------------------------------------------------------------------------------------------------------------------------------------------------------------------------------------------------------------------------------------------------------------------------------------------------------------------------------------------------------------------------------------------------------------------------------------------------------------------------------------------------------------------------------------------------------------------------------------------------------------------------------------------------------------------------------------------------------------------------------------------------------------------------------------------------------------------------------------------------------------------------------------------------------------------------------------------------------------------------------------------------------------------------------------------------------------------------------------------------------------------------------------------------------------------------------------------------------------------------------------------------------------------------------------------------------------------------------------------------------------------------------------------------------------------------------------------------------------------------------------------------------------------------------------------------------------------------------------------------------------------------------------------------------------------------------------------------------------------------------------------------------------------------------------------------------------------------------------------------------------------------------------------------------------------------------------------------------------|--------------------------------------------------------------------------------------------------------------------------------------------------------------------------------------------------------------------------------------------------------------------------------------------------------------------------------------------------------------------------------------------------------------------------------------------------------------------------------------------------------------------------------------------------------------------------------------------------------------------------------------------------------------------------------------------------------------------------------------------------------------------------------------------------------------------------------------------------------------------------------------------------------------------------------------------------------------------------------------------------------------------------------------------------------------------------------------------------------------------------------------------------------------------------------------------------------------------------------------------------------------------------------------------------------------------------------------------------------------------------------------------------------------------------------------------------------------------------------------------------------------------------------------------------------------------------------------------------------------------------------------------------------------------------------------------------------------------------------------------------------------------------------------------------------------------------------------------------------------------------------------------------------------------------------------------------------------------------------------------------------------------------------------------------------------------------------------------------------------------------------|
| Image               | SHUMATT COMMANDER OF THE PARTY  | A                                                                                                                                                                                                                                                                                                                                                                                                                                                                                                                                                                                                                                                                                                                                                                                                                                                                                                                                                                                                                                                                                                                                                                                                                                                                                                                                                                                                                                                                                                                                                                                                                                                                                                                                                                                                                                                                                                                                                                                                                                                                                                                              |
| Name                | Injector Orifice Plate's Front Lettering                                                                                                                                                                                                                                                                                                                                                                                                                                                                                                                                                                                                                                                                                                                                                                                                                                                                                                                                                                                                                                                                                                                                                                                                                                                                                                                                                                                                                                                                                                                                                                                                                                                                                                                                                                                                                                                                                                                                                                                                                                                                                       | Injector Orifice Plate's Side Lettering                                                                                                                                                                                                                                                                                                                                                                                                                                                                                                                                                                                                                                                                                                                                                                                                                                                                                                                                                                                                                                                                                                                                                                                                                                                                                                                                                                                                                                                                                                                                                                                                                                                                                                                                                                                                                                                                                                                                                                                                                                                                                        |
| Description         | Orifice plate part number: 02#                                                                                                                                                                                                                                                                                                                                                                                                                                                                                                                                                                                                                                                                                                                                                                                                                                                                                                                                                                                                                                                                                                                                                                                                                                                                                                                                                                                                                                                                                                                                                                                                                                                                                                                                                                                                                                                                                                                                                                                                                                                                                                 | Styles Styles Styles Styles Styles                                                                                                                                                                                                                                                                                                                                                                                                                                                                                                                                                                                                                                                                                                                                                                                                                                                                                                                                                                                                                                                                                                                                                                                                                                                                                                                                                                                                                                                                                                                                                                                                                                                                                                                                                                                                                                                                                                                                                                                                                                                                                             |
| No.                 | 3                                                                                                                                                                                                                                                                                                                                                                                                                                                                                                                                                                                                                                                                                                                                                                                                                                                                                                                                                                                                                                                                                                                                                                                                                                                                                                                                                                                                                                                                                                                                                                                                                                                                                                                                                                                                                                                                                                                                                                                                                                                                                                                              | 4                                                                                                                                                                                                                                                                                                                                                                                                                                                                                                                                                                                                                                                                                                                                                                                                                                                                                                                                                                                                                                                                                                                                                                                                                                                                                                                                                                                                                                                                                                                                                                                                                                                                                                                                                                                                                                                                                                                                                                                                                                                                                                                              |
| Image               | 0-25mm<br>0.001mm                                                                                                                                                                                                                                                                                                                                                                                                                                                                                                                                                                                                                                                                                                                                                                                                                                                                                                                                                                                                                                                                                                                                                                                                                                                                                                                                                                                                                                                                                                                                                                                                                                                                                                                                                                                                                                                                                                                                                                                                                                                                                                              | SHUMATT CONTRACTOR OF THE PARTY |
| Name                | Injector Orifice Plate's Thickness                                                                                                                                                                                                                                                                                                                                                                                                                                                                                                                                                                                                                                                                                                                                                                                                                                                                                                                                                                                                                                                                                                                                                                                                                                                                                                                                                                                                                                                                                                                                                                                                                                                                                                                                                                                                                                                                                                                                                                                                                                                                                             | 9-Grid Plastic Box                                                                                                                                                                                                                                                                                                                                                                                                                                                                                                                                                                                                                                                                                                                                                                                                                                                                                                                                                                                                                                                                                                                                                                                                                                                                                                                                                                                                                                                                                                                                                                                                                                                                                                                                                                                                                                                                                                                                                                                                                                                                                                             |
| Description         | Injector orifice plate's thickness range:<br>4.02mm∽4.108mm.                                                                                                                                                                                                                                                                                                                                                                                                                                                                                                                                                                                                                                                                                                                                                                                                                                                                                                                                                                                                                                                                                                                                                                                                                                                                                                                                                                                                                                                                                                                                                                                                                                                                                                                                                                                                                                                                                                                                                                                                                                                                   | Prevent damage to the orifice plates during transportation                                                                                                                                                                                                                                                                                                                                                                                                                                                                                                                                                                                                                                                                                                                                                                                                                                                                                                                                                                                                                                                                                                                                                                                                                                                                                                                                                                                                                                                                                                                                                                                                                                                                                                                                                                                                                                                                                                                                                                                                                                                                     |
| No.                 | PATE AND STATE OF THE PATE OF  | 6                                                                                                                                                                                                                                                                                                                                                                                                                                                                                                                                                                                                                                                                                                                                                                                                                                                                                                                                                                                                                                                                                                                                                                                                                                                                                                                                                                                                                                                                                                                                                                                                                                                                                                                                                                                                                                                                                                                                                                                                                                                                                                                              |
| Image               | SHUMATT                                                                                                                                                                                                                                                                                                                                                                                                                                                                                                                                                                                                                                                                                                                                                                                                                                                                                                                                                                                                                                                                                                                                                                                                                                                                                                                                                                                                                                                                                                                                                                                                                                                                                                                                                                                                                                                                                                                                                                                                                                                                                                                        | SHUMATT  (P LINZEI                                                                                                                                                                                                                                                                                                                                                                                                                                                                                                                                                                                                                                                                                                                                                                                                                                                                                                                                                                                                                                                                                                                                                                                                                                                                                                                                                                                                                                                                                                                                                                                                                                                                                                                                                                                                                                                                                                                                                                                                                                                                                                             |
| Stray, Stra         |                                                                                                                                                                                                                                                                                                                                                                                                                                                                                                                                                                                                                                                                                                                                                                                                                                                                                                                                                                                                                                                                                                                                                                                                                                                                                                                                                                                                                                                                                                                                                                                                                                                                                                                                                                                                                                                                                                                                                                                                                                                                                                                                |                                                                                                                                                                                                                                                                                                                                                                                                                                                                                                                                                                                                                                                                                                                                                                                                                                                                                                                                                                                                                                                                                                                                                                                                                                                                                                                                                                                                                                                                                                                                                                                                                                                                                                                                                                                                                                                                                                                                                                                                                                                                                                                                |
| Name                | Neutral Injector Orifice Plate's Individual<br>Box                                                                                                                                                                                                                                                                                                                                                                                                                                                                                                                                                                                                                                                                                                                                                                                                                                                                                                                                                                                                                                                                                                                                                                                                                                                                                                                                                                                                                                                                                                                                                                                                                                                                                                                                                                                                                                                                                                                                                                                                                                                                             | Orifice Plate's 10pcs Packing Box                                                                                                                                                                                                                                                                                                                                                                                                                                                                                                                                                                                                                                                                                                                                                                                                                                                                                                                                                                                                                                                                                                                                                                                                                                                                                                                                                                                                                                                                                                                                                                                                                                                                                                                                                                                                                                                                                                                                                                                                                                                                                              |
| Name<br>Description | and the second s | Orifice Plate's 10pcs Packing Box  Liwei orifice plate's 10PCS plastic box to prevent damage to the orifice plates during transportation                                                                                                                                                                                                                                                                                                                                                                                                                                                                                                                                                                                                                                                                                                                                                                                                                                                                                                                                                                                                                                                                                                                                                                                                                                                                                                                                                                                                                                                                                                                                                                                                                                                                                                                                                                                                                                                                                                                                                                                       |