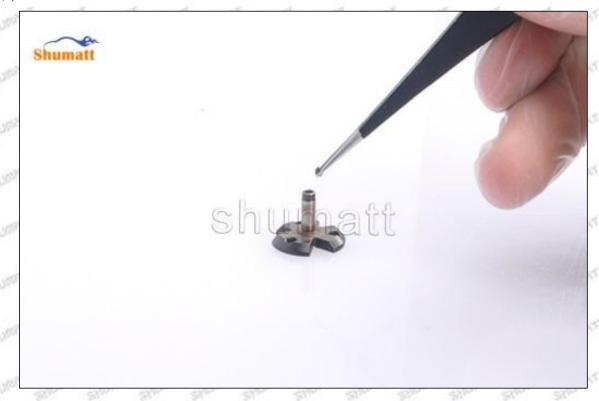

#### (2) 095000-5210 Injector Orifice Plate 02# Customized Items

| No.                 | The state of the s | 2                                                                                                                                                                                                                                                                                                                                                                                                                                                                                                                                                                                                                                                                                                                                                                                                                                                                                                                                                                                                                                                                                                                                                                                                                                                                                                                                                                                                                                                                                                                                                                                                                                                                                                                                                                                                                                                                                                                                                                                                                                                                                                                              |
|---------------------|--------------------------------------------------------------------------------------------------------------------------------------------------------------------------------------------------------------------------------------------------------------------------------------------------------------------------------------------------------------------------------------------------------------------------------------------------------------------------------------------------------------------------------------------------------------------------------------------------------------------------------------------------------------------------------------------------------------------------------------------------------------------------------------------------------------------------------------------------------------------------------------------------------------------------------------------------------------------------------------------------------------------------------------------------------------------------------------------------------------------------------------------------------------------------------------------------------------------------------------------------------------------------------------------------------------------------------------------------------------------------------------------------------------------------------------------------------------------------------------------------------------------------------------------------------------------------------------------------------------------------------------------------------------------------------------------------------------------------------------------------------------------------------------------------------------------------------------------------------------------------------------------------------------------------------------------------------------------------------------------------------------------------------------------------------------------------------------------------------------------------------|--------------------------------------------------------------------------------------------------------------------------------------------------------------------------------------------------------------------------------------------------------------------------------------------------------------------------------------------------------------------------------------------------------------------------------------------------------------------------------------------------------------------------------------------------------------------------------------------------------------------------------------------------------------------------------------------------------------------------------------------------------------------------------------------------------------------------------------------------------------------------------------------------------------------------------------------------------------------------------------------------------------------------------------------------------------------------------------------------------------------------------------------------------------------------------------------------------------------------------------------------------------------------------------------------------------------------------------------------------------------------------------------------------------------------------------------------------------------------------------------------------------------------------------------------------------------------------------------------------------------------------------------------------------------------------------------------------------------------------------------------------------------------------------------------------------------------------------------------------------------------------------------------------------------------------------------------------------------------------------------------------------------------------------------------------------------------------------------------------------------------------|
| Image               | SHUMATT COMMANDER OF THE PARTY  | A                                                                                                                                                                                                                                                                                                                                                                                                                                                                                                                                                                                                                                                                                                                                                                                                                                                                                                                                                                                                                                                                                                                                                                                                                                                                                                                                                                                                                                                                                                                                                                                                                                                                                                                                                                                                                                                                                                                                                                                                                                                                                                                              |
| Name                | Injector Orifice Plate's Front Lettering                                                                                                                                                                                                                                                                                                                                                                                                                                                                                                                                                                                                                                                                                                                                                                                                                                                                                                                                                                                                                                                                                                                                                                                                                                                                                                                                                                                                                                                                                                                                                                                                                                                                                                                                                                                                                                                                                                                                                                                                                                                                                       | Injector Orifice Plate's Side Lettering                                                                                                                                                                                                                                                                                                                                                                                                                                                                                                                                                                                                                                                                                                                                                                                                                                                                                                                                                                                                                                                                                                                                                                                                                                                                                                                                                                                                                                                                                                                                                                                                                                                                                                                                                                                                                                                                                                                                                                                                                                                                                        |
| Description         | Orifice plate part number: 02#                                                                                                                                                                                                                                                                                                                                                                                                                                                                                                                                                                                                                                                                                                                                                                                                                                                                                                                                                                                                                                                                                                                                                                                                                                                                                                                                                                                                                                                                                                                                                                                                                                                                                                                                                                                                                                                                                                                                                                                                                                                                                                 | Styles Styles Styles Styles Styles                                                                                                                                                                                                                                                                                                                                                                                                                                                                                                                                                                                                                                                                                                                                                                                                                                                                                                                                                                                                                                                                                                                                                                                                                                                                                                                                                                                                                                                                                                                                                                                                                                                                                                                                                                                                                                                                                                                                                                                                                                                                                             |
| No.                 | 3                                                                                                                                                                                                                                                                                                                                                                                                                                                                                                                                                                                                                                                                                                                                                                                                                                                                                                                                                                                                                                                                                                                                                                                                                                                                                                                                                                                                                                                                                                                                                                                                                                                                                                                                                                                                                                                                                                                                                                                                                                                                                                                              | 4                                                                                                                                                                                                                                                                                                                                                                                                                                                                                                                                                                                                                                                                                                                                                                                                                                                                                                                                                                                                                                                                                                                                                                                                                                                                                                                                                                                                                                                                                                                                                                                                                                                                                                                                                                                                                                                                                                                                                                                                                                                                                                                              |
| Image               | 0-25mm<br>0.001mm                                                                                                                                                                                                                                                                                                                                                                                                                                                                                                                                                                                                                                                                                                                                                                                                                                                                                                                                                                                                                                                                                                                                                                                                                                                                                                                                                                                                                                                                                                                                                                                                                                                                                                                                                                                                                                                                                                                                                                                                                                                                                                              | SHUMATT CONTRACTOR OF THE PARTY |
| Name                | Injector Orifice Plate's Thickness                                                                                                                                                                                                                                                                                                                                                                                                                                                                                                                                                                                                                                                                                                                                                                                                                                                                                                                                                                                                                                                                                                                                                                                                                                                                                                                                                                                                                                                                                                                                                                                                                                                                                                                                                                                                                                                                                                                                                                                                                                                                                             | 9-Grid Plastic Box                                                                                                                                                                                                                                                                                                                                                                                                                                                                                                                                                                                                                                                                                                                                                                                                                                                                                                                                                                                                                                                                                                                                                                                                                                                                                                                                                                                                                                                                                                                                                                                                                                                                                                                                                                                                                                                                                                                                                                                                                                                                                                             |
| Description         | Injector orifice plate's thickness range:<br>4.02mm∽4.108mm.                                                                                                                                                                                                                                                                                                                                                                                                                                                                                                                                                                                                                                                                                                                                                                                                                                                                                                                                                                                                                                                                                                                                                                                                                                                                                                                                                                                                                                                                                                                                                                                                                                                                                                                                                                                                                                                                                                                                                                                                                                                                   | Prevent damage to the orifice plates during transportation                                                                                                                                                                                                                                                                                                                                                                                                                                                                                                                                                                                                                                                                                                                                                                                                                                                                                                                                                                                                                                                                                                                                                                                                                                                                                                                                                                                                                                                                                                                                                                                                                                                                                                                                                                                                                                                                                                                                                                                                                                                                     |
| No.                 | PATE AND STATE OF THE PATE OF  | 6                                                                                                                                                                                                                                                                                                                                                                                                                                                                                                                                                                                                                                                                                                                                                                                                                                                                                                                                                                                                                                                                                                                                                                                                                                                                                                                                                                                                                                                                                                                                                                                                                                                                                                                                                                                                                                                                                                                                                                                                                                                                                                                              |
| Image               | SHUMATT                                                                                                                                                                                                                                                                                                                                                                                                                                                                                                                                                                                                                                                                                                                                                                                                                                                                                                                                                                                                                                                                                                                                                                                                                                                                                                                                                                                                                                                                                                                                                                                                                                                                                                                                                                                                                                                                                                                                                                                                                                                                                                                        | SHUMATT  (P LINZEI                                                                                                                                                                                                                                                                                                                                                                                                                                                                                                                                                                                                                                                                                                                                                                                                                                                                                                                                                                                                                                                                                                                                                                                                                                                                                                                                                                                                                                                                                                                                                                                                                                                                                                                                                                                                                                                                                                                                                                                                                                                                                                             |
| Stray, Stra         |                                                                                                                                                                                                                                                                                                                                                                                                                                                                                                                                                                                                                                                                                                                                                                                                                                                                                                                                                                                                                                                                                                                                                                                                                                                                                                                                                                                                                                                                                                                                                                                                                                                                                                                                                                                                                                                                                                                                                                                                                                                                                                                                |                                                                                                                                                                                                                                                                                                                                                                                                                                                                                                                                                                                                                                                                                                                                                                                                                                                                                                                                                                                                                                                                                                                                                                                                                                                                                                                                                                                                                                                                                                                                                                                                                                                                                                                                                                                                                                                                                                                                                                                                                                                                                                                                |
| Name                | Neutral Injector Orifice Plate's Individual<br>Box                                                                                                                                                                                                                                                                                                                                                                                                                                                                                                                                                                                                                                                                                                                                                                                                                                                                                                                                                                                                                                                                                                                                                                                                                                                                                                                                                                                                                                                                                                                                                                                                                                                                                                                                                                                                                                                                                                                                                                                                                                                                             | Orifice Plate's 10pcs Packing Box                                                                                                                                                                                                                                                                                                                                                                                                                                                                                                                                                                                                                                                                                                                                                                                                                                                                                                                                                                                                                                                                                                                                                                                                                                                                                                                                                                                                                                                                                                                                                                                                                                                                                                                                                                                                                                                                                                                                                                                                                                                                                              |
| Name<br>Description | and the second s | Orifice Plate's 10pcs Packing Box  Liwei orifice plate's 10PCS plastic box to prevent damage to the orifice plates during transportation                                                                                                                                                                                                                                                                                                                                                                                                                                                                                                                                                                                                                                                                                                                                                                                                                                                                                                                                                                                                                                                                                                                                                                                                                                                                                                                                                                                                                                                                                                                                                                                                                                                                                                                                                                                                                                                                                                                                                                                       |