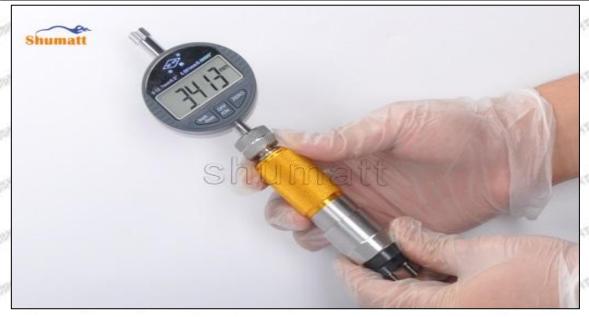

place it on zero to measure armature travel, see as Pic No.17



Pic No.17

The stroke of the armature also controls the final lifting position of the semi ball. The greater the stroke of the armature is lifted, the longer it will take for the return oil to rush in the orifice plate, which will cause the orifice plate to fail in a short time and the injector to fail to work normally. However, the stroke of the armature should not be too small, otherwise it will cause insufficient fuel injection, resulting in problems such as reduced engine power and engine shaking.

(18) The measurement of the solenoid valve's lift of the armature is 3.413, see as Pic No.18

Mob/WhatsApp: +86 13410541523 Tel: +8675523215133

Email: ruby@shumatt.com

© 2022 Shenzhen Shumatt Technology Co., Ltd

27 / 38





Pic No.18 (19) Measure the armature travel of the injector housing end again, see as Pic No.19



Pic No.19

(20) Subtract the two data measured in step 17 and step 18 to get the normal range value of armature stroke between 60-65um. If the value is too large or too small, replace the armature lift according to the measurement results and adjust the thickness of the shim to make the armature stroke range reach the normal range, see as Pic No.20

28 / 38

Mob/WhatsApp: +86 13410541523 Tel: +8675523215133

Email: <u>ruby@shumatt.com</u> Website: <u>www.shumatt.com</u>



Pic No.20

(21) Put the solenoid valve spring adjustment shim into the solenoid valve, see as Pic No.21



Pic No.21

(22) Put the solenoid valve spring into the solenoid valve, see as Pic No.22

Mob/WhatsApp: +86 13410541