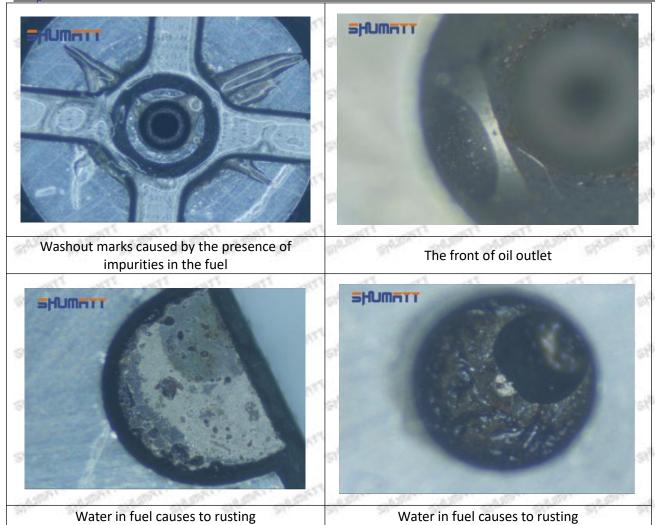

#### (1) 095000-5210 Injector Orifice Plate 02# Testing

All 095000-5210 injector orifice plate 02# parts are subjected to A-hole flow test, Z-hole flow test, precision test, high temperature test, low temperature test, pressure test, leakage test, durability test, and various working condition tests.

#### (2) 095000-5210 Injector Orifice Plate 02# Inspection

The factory inspection of 095000-5210 injector orifice plate 02# is undergone three inspections - full inspection, random inspection, and batch inspection. Different brands of test benches are used to test 095000-5210 injector orifice plate 02# for a total of no less than three times for factory inspection, and 095000-5210 injector orifice plate 02# installation testing environment are progressed in dust-free workshop.