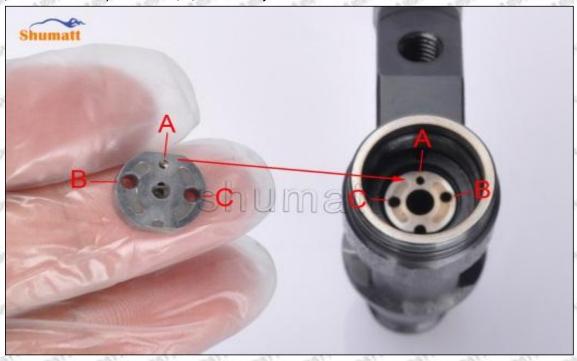

#### (2) 095000-5210 Injector Orifice Plate 02# Part Number Common Writing

02#,2#, 02, 2, 295040-5070, 2950405070, 2950405070