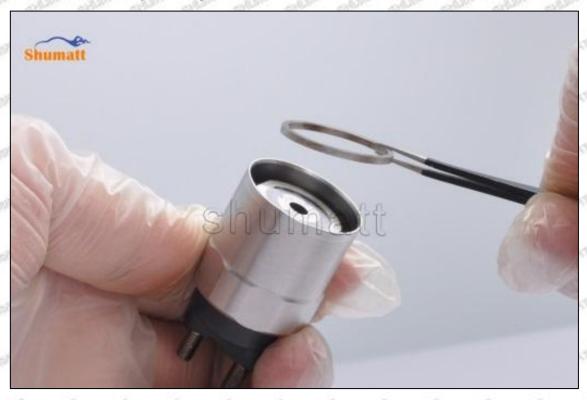

e semi ball cannot be reversed, otherwise it may cause damage to the orifice plate, see as Pic No.12



Mob/WhatsApp: +86 13410541523 Tel: +8675523215133

Email: ruby@shumatt.com

© 2022 Shenzhen Shumatt Technology Co., Ltd

Pic No.12

(13) place the semi ball on the armature, Pic No.13



Pic No.13

(14) Put the armature with semi ball into the lock nut (Make sure that the armature buffer stroke and armature air clearance lift are within the normal range), see as Pic No.14



Mob/WhatsApp: +86 13410541523 Tel: +8675523215133

Email: ruby@shumatt.com

© 2022 Shenzhen Shumatt Technology Co., Ltd

Pic No.14

(15) Measure the thickness of the armature lift adjustment gasket, see as Pic No.15



Pic No.15

(16) Put the armature lift adjustment gasket into the solenoid valve, see as Pic No.16



Pic No.16

Mob/WhatsApp: +86 13410541523

Email: ruby@shumatt.com

© 2022 Shenzhen Shumatt Technology Co., Ltd

Tel: +8675523215133



(17) Install the armature stroke measuring tool and dial gauge in the measuring tool (CRT220) and place it on zero to measure armature travel, see as Pic No.17



Pic No.17

The stroke of the armature also controls the final lifting position of the semi ball. The greater the stroke of the armature is lifted, the longer it will take for the return oil to rush in the orifice plate, which will cause the orifice plate to fail in a short time and the injector to fail to work normally. However, the stroke of the armature should not be too small, otherwise it will cause insufficient fuel injection, resulting in problems such as reduced engine power and engine sh