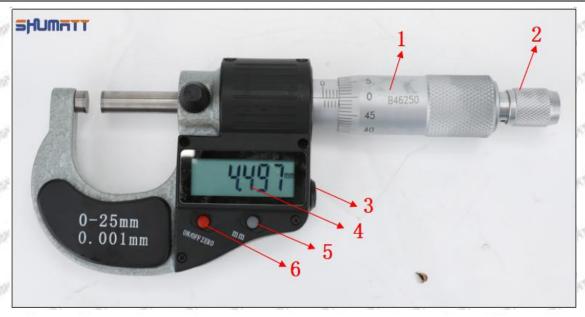

## 095000-5210 Injector Orifice Plate 02# Technical File

SKU: G1L320000000002

SKU2: G1F12950400200

SKU3: G1N12950400200