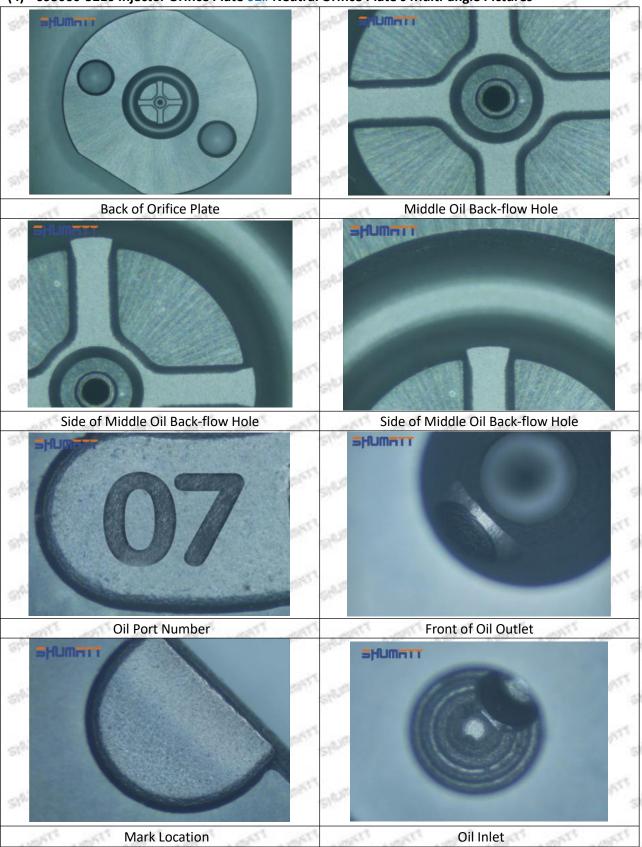

----------|-----------------------------|-----------------------|------------|

### (2) Orifice Plate's Structure



Pic No. 2

| 4: Oil Inlet   | 5: Stabilizing Pin  | 6: Front of Oil | 7: Mark Location   |
|----------------|---------------------|-----------------|--------------------|
| Show Show Show | 21/27 21/27 21/27 2 | Back-flow Hole  | 21/201 21/201 21/2 |

## (3) 095000-5210 Injector Orifice Plate 9# Liwei Orifice Plate's Multi-angle Pictures

Mob/WhatsApp: +86 13410541523 Tel: +8675523215133

Email: ruby@shumatt.com

© 2022 Shenzhen Shumatt Technology Co., Ltd

6/38



Mob/WhatsApp: +86 13410541523 Tel: +8675523215133

Email: ruby@shumatt.com

© 2022 Shenzhen Shumatt Technology Co., Ltd

## (4) 095000-5210 Injector Orifice Plate 02# Neutral Orifice Plate's Multi-angle Pictures



Mob/WhatsApp: +86 13410541523 Tel: +8675523215133

Email: ruby@shumatt.com

© 2022 Shenzhen Shumatt Technology Co., Ltd



### 1.8.095000-5210 Injector Orifice Plate 02# Thickness Measurement Tool's Introduction

#### (1) Electronic Vernier Caliper

#### Technical Parameters

1. Made of stainless steel.

2. Resolution: 0.01mm/0.001.

3. Can set on zero at any location.

#### Parts' Name



Pic No.1

| 1: Caliper Body     | 2: Caliper Frame<br>Fastening Screw | 3: LCD       | 4: Data Output Port |
|---------------------|-------------------------------------|--------------|---------------------|
| 5: Data Output Port | 6: Battery Cover                    | 7: Depth Bar | /                   |

#### (2) Electronic Digital Display Micrometer

#### Technical Parameters

1. Range: 0-25mm,25-50