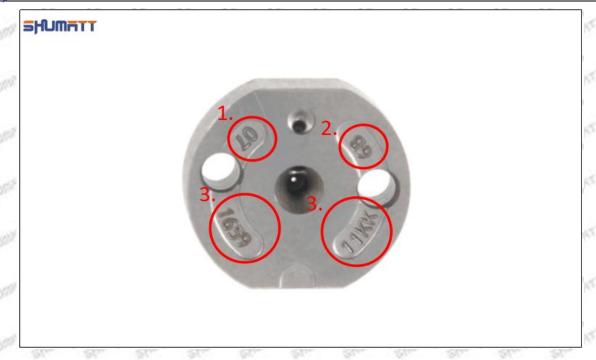

#### (2) 095000-5210 Injector Orifice Plate 02# Part Number Common Writing

02#,2#, 02, 2, 295040-5070, 2950405070, 2950405070