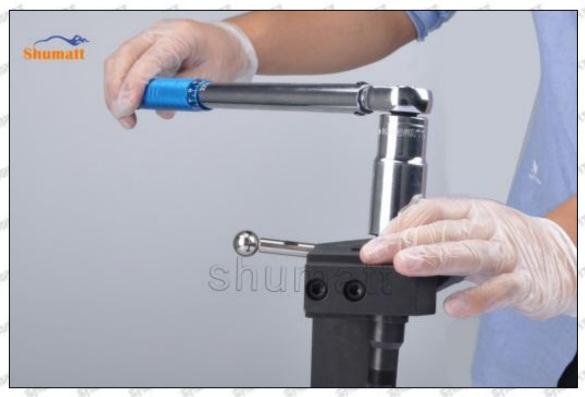

1



Pic No.21

(22) Put the solenoid valve spring into the solenoid valve, see as Pic No.22

Mob/WhatsApp: +86 13410541523 Tel: +8675523215133 Website: www.shumatt.com

Email: ruby@shumatt.com



Pic No.22

(23) Install the solenoid valve sealing ring on the fuel injector, see as Pic No.23



Pic No.23

(24) Install the solenoid valve on the fuel injector, If the solenoid valve is not replaced, install it according to

Mob/WhatsApp: +86 13410541523 Tel: +8675523215133 Website: www.shumatt.com

Email: ruby@shumatt.com

the red mark. If there is a replacement solenoid valve, install it according to the standard angle which checked on Truck book Parts EPC APP, see as Pic No.24



Pic No.24

(25) Tighten the solenoid valve clockwise with a torque wrench (CRT084) to 25-35Nm, see as Pic No.25



Pic No.25

(a) Leak Test

Mob/WhatsApp: +86 13410541523 Tel: +8675523215133 Email: ruby@shumatt.com

© 2022 Shenzhen Shumatt Technology Co., Ltd



Test Result:

1. The oil return is not sealed: there is no seal between the orifice plate and the semi ball.

May Lead To:

Oil return volume increased, oil leakage when the nozzle is in an open state, pressure cannot be established, and the injector fail to work, etc.

Solution:

Check or replace the orifice plate and Semi ball.

#### (b) VL Test

Test Result:

- 1. The maximum fuel injection volume is too large;
- 2. The maximum fuel injection volume is too small.

May Lead To:

- 1. The maximum fuel injection volume too large will cause the exhaust gas smoke and the fuel consumption will be high;
- 2. The maximum fuel injection volume too