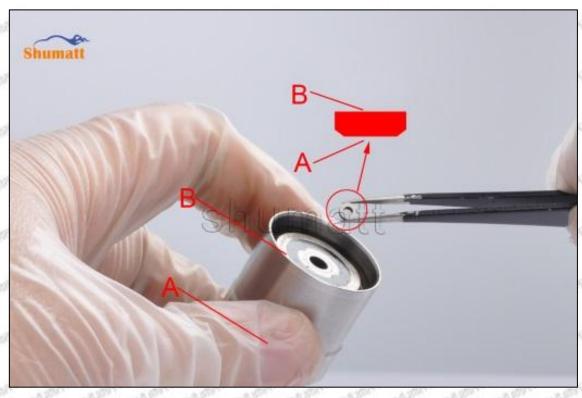

86 13410541523 Tel: +8675523215133

Email: ruby@shumatt.com

© 2022 Shenzhen Shumatt Technology Co., Ltd

27 / 38





Pic No.18 (19) Measure the armature travel of the injector housing end again, see as Pic No.19



Pic No.19

(20) Subtract the two data measured in step 17 and step 18 to get the normal range value of armature stroke between 60-65um. If the value is too large or too small, replace the armature lift according to the measurement results and adjust the thickness of the shim to make the armature stroke range reach the normal range, see as Pic No.20

28 / 38

Mob/WhatsApp: +86 13410541523 Tel: +8675523215133

Email: <u>ruby@shumatt.com</u> Website: <u>www.shumatt.com</u>



Pic No.20

(21) Put the solenoid valve spring adjustment shim into the solenoid valve, see as Pic No.21



Pic No.21

(22) Put the solenoid valve spring into the solenoid valve, see as Pic No.22

Mob/WhatsApp: +86 13410541523 Tel: +8675523215133 Website: www.shumatt.com

Email: ruby@shumatt.com



Pic No.22

(23) Install the solenoid valve sealing ring on the fuel injector, see as Pic No.23



Pic No.23

(24) Install the solenoid valve on the fuel injector, If the solenoid valve is not replaced, install it according to

Mob/WhatsApp: +86 13410541523 Tel: +8675523215133 Website: www.shumatt.com

Email: ruby@shumatt.com

the red mark. If there is a replacement solenoid valve, install it according to the standard angle which checked on Truck book Parts EPC APP, see as Pic No.24



Pic No.24

(25) Tighten the solenoid valve clockwise with a torque wrench (CRT084) to 25-35Nm, see as Pic No.25



P