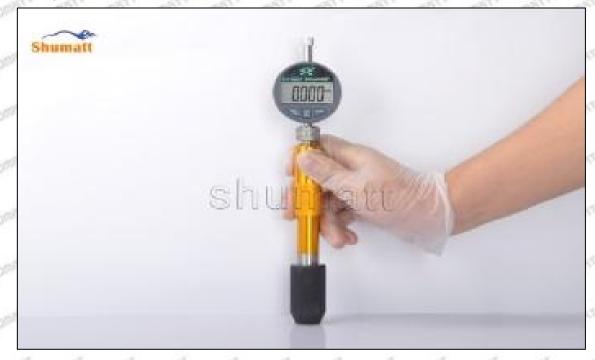

distance is called the buffer stroke.

The normal range of the buffer stroke is 20-40 (um) microns.

(6) The measurement of buffer lift is in the normal range, within 20-40 (um) microns, see as Pic No. 4



Mob/WhatsApp: +86 13410541523 Tel: +8675523215133 Email: ruby@shumatt.com

© 2022 Shenzhen Shumatt Technology Co., Ltd

20/38



Pic No. 4

A Notice: The buffer stroke is the distance between the plane A of the semi ball to the plane B of the lock nut. If it is lower than 20-40 (um) microns, grin the B plane to 20-40 (um) microns. If it is higher than 20-40 (um) microns, check worn parts and replace it.



Pic No. 5

(7) Install the air clearance lift measuring tool and dial gauge in the measuring tool (CRT220) and place it at zero port for air clearance measurement, see as Pic No. 6



Pic No. 6

Mob/WhatsApp: +86 13410541523 Tel: +8675523215133 Email: ruby@shumatt.com

© 2022 Shenzhen Shumatt Technology Co., Ltd



Air clearance measurement normal range value is 45-50 (um) microns.

(8) The measurement of air clearance is in the normal range, within 45-50 (um) microns, see as Pic No. 7



Pic No. 7

A Notice: The air gap is the distance between plane A and plane B at the top of the armature, if the gap is not within 45-50 (um) microns, please replace it.



Email: ruby@shumatt.com

© 2022 Shenzhen Shumatt Technology Co., Ltd

Pic No. 8

#### (9) Install lock nut, see as Pic No. 9



Pic No. 9 (10) Install the (CRT230) 3-jaw tool inside the CRT029 on the lock nut, see as Pic No.10



Mob/WhatsApp: +86 13410541523 Email: ruby@shumatt.com

© 2022 Shenzhen Shumatt Technol