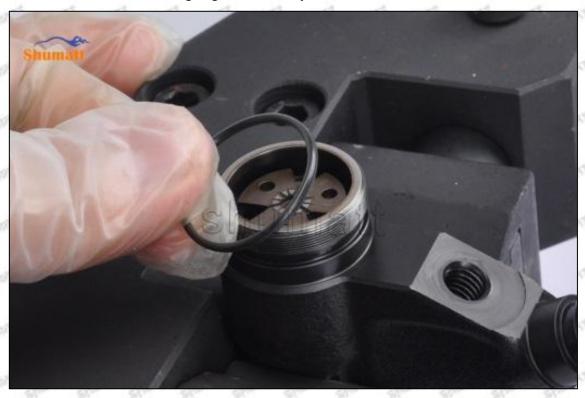

get the normal range value of armature stroke between 60-65um. If the value is too large or too small, replace the armature lift according to the measurement results and adjust the thickness of the shim to make the armature stroke range reach the normal range, see as Pic No.20

28 / 38

Mob/WhatsApp: +86 13410541523 Tel: +8675523215133

Email: <u>ruby@shumatt.com</u> Website: <u>www.shumatt.com</u>



Pic No.20

(21) Put the solenoid valve spring adjustment shim into the solenoid valve, see as Pic No.21



Pic No.21

(22) Put the solenoid valve spring into the solenoid valve, see as Pic No.22

Mob/WhatsApp: +86 13410541523 Tel: +8675523215133 Website: www.shumatt.com

Email: ruby@shumatt.com



Pic No.22

(23) Install the solenoid valve sealing ring on the fuel injector, see as Pic No.23



Pic No.23

(24) Install the solenoid valve on the fuel injector, If the solenoid valve is not replaced, install it according to

Mob/WhatsApp: +86 13410541523 Tel: +8675523215133 Website: www.shumatt.com

Email: ruby@shumatt.com

the red mark. If there is a replacement solenoid valve, install it according to the standard angle which checked on Truck book Parts EPC APP, see as Pic No.24



Pic No.24

(25) Tighten the solenoid valve clockwise with a torque wrench (CRT084) to 25-35Nm, see as Pic No.25



Pic No.25

(a) Leak Test

Mob/WhatsApp: +86 13410541523 Tel: +8675523215133 Email: ruby@shumatt.com

© 2022 Shenzhen Shumatt Technology Co., Ltd



Test Result:

1. The oil return is not sealed: there is no seal between the orifice plate and the semi ball.

May Lead To:

Oil return volume i