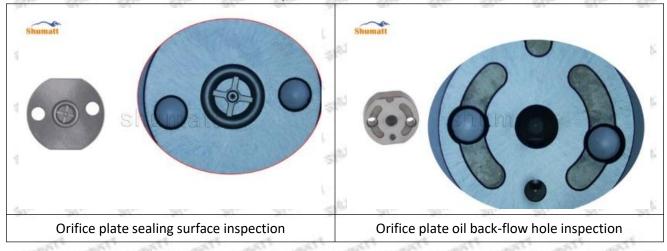

## 095000-5210 Injector Orifice Plate 02# Technical File

SKU: G1L320000000002

SKU2: G1F12950400200

SKU3: G1N12950400200