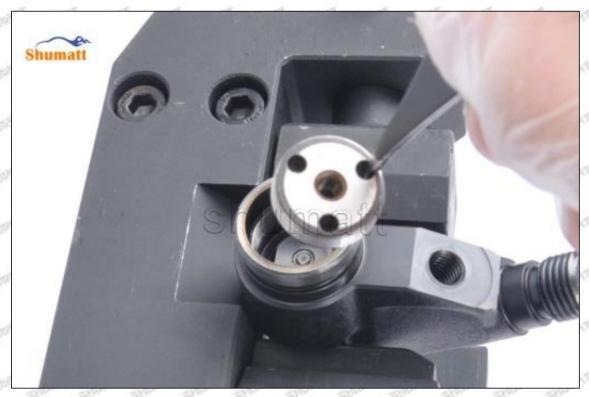

## 095000-5471 Injector Orifice Plate 19# Technical File

SKU1: G1Z11000000019

SKU2: G1L32950401900

SKU3: G1N12950401900

SKU4: G1Z172Q50401900