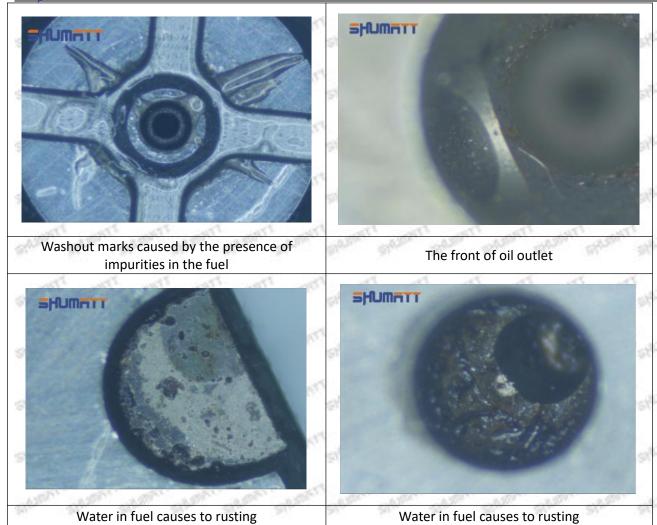

nt of the semi ball causes damage to the orifice plate when installing it

Mob/WhatsApp: +86 13410541523

Email: ruby@shumatt.com

© 2022 Shenzhen Shumatt Technology Co., Ltd

Tel: +8675523215133

## SHUMATT

## Shenzhen Shumatt Technology Co., Ltd



The wear of the middle oil back-flow hole causes gap between semi ball and orifice plate, and causes the orifice plate to be washed out by high-pressure oil

/

#### (4) More Pictures of Orifice Plate's Damage Details



The misalignment of the semi ball



Marks of the misalignment of the semi ball



The indentation of the misalignment of the semi ball



Washout marks caused by the presence of impurities in the fuel

Mob/WhatsApp: +86 13410541523

Email: ruby@shumatt.com

© 2022 Shenzhen Shumatt Technology Co., Ltd

Tel: +8675523215133





(5) Impact Classification According to The Degree of Damage to The Orifice Plate

| Damage Type                      | Severe Damaged General Damaged                                                                |                                                                                                          | Slight Damaged                                                       |  |
|----------------------------------|-----------------------------------------------------------------------------------------------|----------------------------------------------------------------------------------------------------------|----------------------------------------------------------------------|--|
| Classification                   | Α