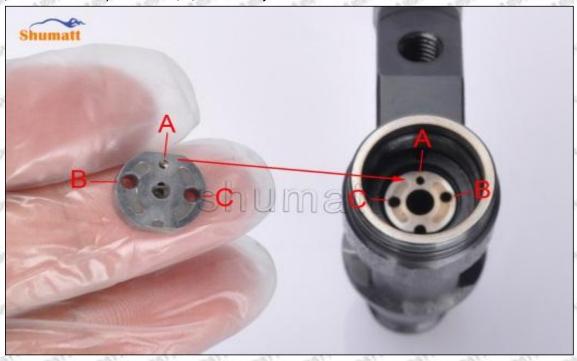

#### (2) 095000-5471 Injector Orifice Plate 19# Part Number Common Writing

19#, 19, 295040-6680, 2950406680, 2950406680