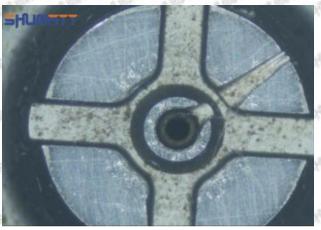

es gap between semi ball and orifice plate, and causes the orifice plate to be washed out by high-pressure oil

ģģ

/

#### (3) Highly Damaged



Obvious Wear marks on edge



The misalignment of the semi ball causes damage to the orifice plate when installing it

Mob/WhatsApp: +86 13410541523

Email: ruby@shumatt.com

© 2022 Shenzhen Shumatt Technology Co., Ltd

Tel: +8675523215133

## SHUMATT

## Shenzhen Shumatt Technology Co., Ltd



The wear of the middle oil back-flow hole causes gap between semi ball and orifice plate, and causes the orifice plate to be washed out by high-pressure oil

/

#### (4) More Pictures of Orifice Plate's Damage Details



The misalignment of the semi ball



Marks of the misalignment of the semi ball



The indentation of the misalignment of the semi ball



Washout marks caused by the presence of impurities in the fuel

Mob/WhatsApp: +86 13410541523

Email: ruby@shumatt.com

© 2022 Shenzhen Shumatt Technology Co., Ltd

Tel: +8675523215133





(5) Impact Classification According to The Degree of Damage to The Orifice Plate

| Damage Type                      | Severe Damaged General Damaged                                                                |                                                                                                          | Slight Damaged                                                       |  |
|----------------------------------|-----------------------------------------------------------------------------------------------|--------------------------------------------------------------------------------