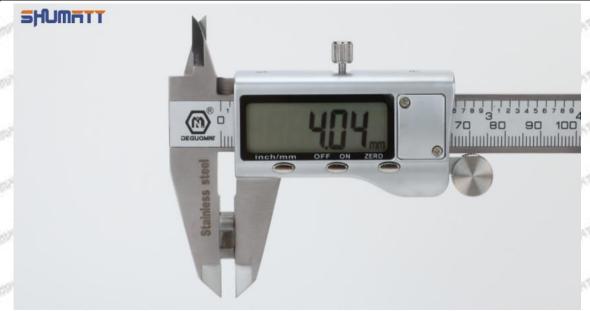

#### (2) 095000-5471 Injector Orifice Plate 19# Customized Items

| No.         | art art art 1 art art                                                                                                                                                                                                                                                                                                                                                                                                                                                                                                                                                                                                                                                                                                                                                                                                                                                                                                                                                                                                                                                                                                                                                                                                                                                                                                                                                                                                                                                                                                                                                                                                                                                                                                                                                                                                                                                                                                                                                                                                                                                                                                         | 2                                                                                                                                                                                                                                                                                                                                                                                                                                                                                                                                                                                                                                                                                                                                                                                                                                                                                                                                                                                                                                                                                                                                                                                                                                                                                                                                                                                                                                                                                                                                                                                                                                                                                                                                                                                                                                                                                                                                                                                                                                                                                                                              |
|-------------|-------------------------------------------------------------------------------------------------------------------------------------------------------------------------------------------------------------------------------------------------------------------------------------------------------------------------------------------------------------------------------------------------------------------------------------------------------------------------------------------------------------------------------------------------------------------------------------------------------------------------------------------------------------------------------------------------------------------------------------------------------------------------------------------------------------------------------------------------------------------------------------------------------------------------------------------------------------------------------------------------------------------------------------------------------------------------------------------------------------------------------------------------------------------------------------------------------------------------------------------------------------------------------------------------------------------------------------------------------------------------------------------------------------------------------------------------------------------------------------------------------------------------------------------------------------------------------------------------------------------------------------------------------------------------------------------------------------------------------------------------------------------------------------------------------------------------------------------------------------------------------------------------------------------------------------------------------------------------------------------------------------------------------------------------------------------------------------------------------------------------------|--------------------------------------------------------------------------------------------------------------------------------------------------------------------------------------------------------------------------------------------------------------------------------------------------------------------------------------------------------------------------------------------------------------------------------------------------------------------------------------------------------------------------------------------------------------------------------------------------------------------------------------------------------------------------------------------------------------------------------------------------------------------------------------------------------------------------------------------------------------------------------------------------------------------------------------------------------------------------------------------------------------------------------------------------------------------------------------------------------------------------------------------------------------------------------------------------------------------------------------------------------------------------------------------------------------------------------------------------------------------------------------------------------------------------------------------------------------------------------------------------------------------------------------------------------------------------------------------------------------------------------------------------------------------------------------------------------------------------------------------------------------------------------------------------------------------------------------------------------------------------------------------------------------------------------------------------------------------------------------------------------------------------------------------------------------------------------------------------------------------------------|
| Image       | SHUMATT COMMANDER OF THE PARTY | A                                                                                                                                                                                                                                                                                                                                                                                                                                                                                                                                                                                                                                                                                                                                                                                                                                                                                                                                                                                                                                                                                                                                                                                                                                                                                                                                                                                                                                                                                                                                                                                                                                                                                                                                                                                                                                                                                                                                                                                                                                                                                                                              |
| Name        | Injector Orifice Plate's Front Lettering                                                                                                                                                                                                                                                                                                                                                                                                                                                                                                                                                                                                                                                                                                                                                                                                                                                                                                                                                                                                                                                                                                                                                                                                                                                                                                                                                                                                                                                                                                                                                                                                                                                                                                                                                                                                                                                                                                                                                                                                                                                                                      | Injector Orifice Plate's Side Lettering                                                                                                                                                                                                                                                                                                                                                                                                                                                                                                                                                                                                                                                                                                                                                                                                                                                                                                                                                                                                                                                                                                                                                                                                                                                                                                                                                                                                                                                                                                                                                                                                                                                                                                                                                                                                                                                                                                                                                                                                                                                                                        |
| Description | Orifice plate part number: 19#                                                                                                                                                                                                                                                                                                                                                                                                                                                                                                                                                                                                                                                                                                                                                                                                                                                                                                                                                                                                                                                                                                                                                                                                                                                                                                                                                                                                                                                                                                                                                                                                                                                                                                                                                                                                                                                                                                                                                                                                                                                                                                | THE PARTY OF THE P |
| No.         | 3                                                                                                                                                                                                                                                                                                                                                                                                                                                                                                                                                                                                                                                                                                                                                                                                                                                                                                                                                                                                                                                                                                                                                                                                                                                                                                                                                                                                                                                                                                                                                                                                                                                                                                                                                                                                                                                                                                                                                                                                                                                                                                                             | 4                                                                                                                                                                                                                                                                                                                                                                                                                                                                                                                                                                                                                                                                                                                                                                                                                                                                                                                                                                                                                                                                                                                                                                                                                                                                                                                                                                                                                                                                                                                                                                                                                                                                                                                                                                                                                                                                                                                                                                                                                                                                                                                              |
| lmage       | 0-25mm<br>0.001mm                                                                                                                                                                                                                                                                                                                                                                                                                                                                                                                                                                                                                                                                                                                                                                                                                                                                                                                                                                                                                                                                                                                                                                                                                                                                                                                                                                                                                                                                                                                                                                                                                                                                                                                                                                                                                                                                                                                                                                                                                                                                                                             |                                                                                                                                                                                                                                                                                                                                                                                                                                                                                                                                                                                                                                                                                                                                                                                                                                                                                                                                                                                                                                                                                                                                                                                                                                                                                                                                                                                                                                                                                                                                                                                                                                                                                                                                                                                                                                                                                                                                                                                                                                                                                                                                |
| Name        | Injector Orifice Plate's Thickness                                                                                                                                                                                                                                                                                                                                                                                                                                                                                                                                                                                                                                                                                                                                                                                                                                                                                                                                                                                                                                                                                                                                                                                                                                                                                                                                                                                                                                                                                                                                                                                                                                                                                                                                                                                                                                                                                                                                                                                                                                                                                            | 9-Grid Plastic Box                                                                                                                                                                                                                                                                                                                                                                                                                                                                                                                                                                                                                                                                                                                                                                                                                                                                                                                                                                                                                                                                                                                                                                                                                                                                                                                                                                                                                                                                                                                                                                                                                                                                                                                                                                                                                                                                                                                                                                                                                                                                                                             |
| Description | Injector orifice plate's thickness range: 4.02mm   4.108mm.                                                                                                                                                                                                                                                                                                                                                                                                                                                                                                                                                                                                                                                                                                                                                                                                                                                                                                                                                                                                                                                                                                                                                                                                                                                                                                                                                                                                                                                                                                                                                                                                                                                                                                                                                                                                                                                                                                                                                                                                                                                                   | Prevent damage to the orifice plates during transportation                                                                                                                                                                                                                                                                                                                                                                                                                                                                                                                                                                                                                                                                                                                                                                                                                                                                                                                                                                                                                                                                                                                                                                                                                                                                                                                                                                                                                                                                                                                                                                                                                                                                                                                                                                                                                                                                                                                                                                                                                                                                     |
| No          |                                                                                                                                                                                                                                                                                                                                                                                                                                                                                                                                                                                                                                                                                                                                                                                                                                                                                                                                                                                                                                                                                                                                                                                                                                                                                                                                                                                                                                                                                                                                                                                                                                                                                                                                                                                                                                                                                                                                                                                                                                                                                                                               | transportation                                                                                                                                                                                                                                                                                                                                                                                                                                                                                                                                                                                                                                                                                                                                                                                                                                                                                                                                                                                                                                                                                                                                                                                                                                                                                                                                                                                                                                                                                                                                                                                                                                                                                                                                                                                                                                                                                                                                                                                                                                                                                                                 |
| No.         | 5                                                                                                                                                                                                                                                                                                                                                                                                                                                                                                                                                                                                                                                                                                                                                                                                                                                                                                                                                                                                                                                                                                                                                                                                                                                                                                                                                                                                                                                                                                                                                                                                                                                                                                                                                                                                                                                                                                                                                                                                                                                                                                                             | 6                                                                                                                                                                                                                                                                                                                                                                                                                                                                                                                                                                                                                                                                                                                                                                                                                                                                                                                                                                                                                                                                                                                                                                                                                                                                                                                                                                                                                                                                                                                                                                                                                                                                                                                                                                                                                                                                                                                                                                                                                                                                                                                              |
| Image       |                                                                                                                                                                                                                                                                                                                                                                                                                                                                                                                                                                                                                                                                                                                                                                                                                                                                                                                                                                                                                                                                                                                                                                                                                                                                                                                                                                                                                                                                                                                                                                                                                                                                                                                                                                                                                                                                                                                                                                                                                                                                                                                               | ·                                                                                                                                                                                                                                                                                                                                                                                                                                                                                                                                                                                                                                                                                                                                                                                                                                                                                                                                                                                                                                                                                                                                                                                                                                                                                                                                                                                                                                                                                                                                                                                                                                                                                                                                                                                                                                                                                                                                                                                                                                                                                                                              |
| SHADON SHAD | 5                                                                                                                                                                                                                                                                                                                                                                                                                                                                                                                                                                                                                                                                                                                                                                                                                                                                                                                                                                                                                                                                                                                                                                                                                                                                                                                                                                                                                                                                                                                                                                                                                                                                                                                                                                                                                                                                                                                                                                                                                                                                                                                             | 6                                                                                                                                                                                                                                                                                                                                                                                                                                                                                                                                                                                                                                                                                                                                                                                                                                                                                                                                                                                                                                                                                                                                                                                                                                                                                                                                                                                                                                                                                                                                                                                                                                                                                                                                                                                                                                                                                                                                                                                                                                                                                                                              |
| Image       | Neutral Injector Orifice Plate's Individual                                                                                                                                                                                                                                                                                                                                                                                                                                                                                                                                                                                                                                                                                                                                                                                                                                                                                                                                                                                                                                                                                                                                                                                                                                                                                                                                                                                                                                                                                                                                                                                                                                                                                                                                                                                                                                                                                                                                                                                                                                                                                   | 6  SHUMATT                                                                                                                                                                                                                                                                                                                                                                                                                                                                                                                                                                                                                                                                                                                                                                                                                                                                                                                                                                                                                                                                                                                                                                                                                                                                                                                                                                                                                                                                                                                                                                                                                                                                                                                                                                                                                                                                                                                                                                                                                                                                                                                     |