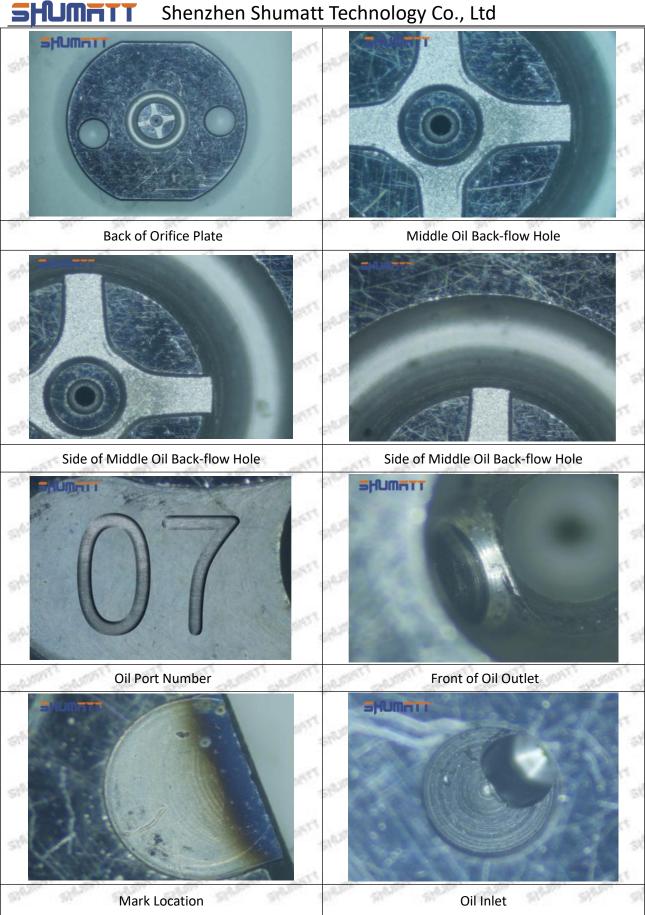

#### 1.5. 095000-5471 Injector Orifice Plate 19# Customized Service

#### (1) 095000-5471 Injector Orifice Plate 19# Customized Service Range:

Meet the OEM manufacturers customized demands of orifice plate's lettering, orifice plate's thickness, orifice plate's packing box, orifice plate's anti-rust bag and label etc,.

#### (2) 095000-5471 Injector Orifice Plate 19# Customized Items

| No.         | art art art 1 art art                                                                                                                                                                                                                                                                                                                                                                                                                                                                                                                                                                                                                                                                                                                                                                                                                                                                                                                                                                                                                                                                                                                                                                                                                                                                                                                                                                                                                                                                                                                                                                                                                                                                                                                                                                                                                                                                                                                                                                                                                                                                                                         | 2                                                                                                                                                                                                                                                                                                                                                                                                                                                                                                                                                                                                                                                                                                                                                                                                                                                                                                                                                                                                                                                                                                                                                                                                                                                                                                                                                                                                                                                                                                                                                                                                                                                                                                                                                                                                                                                                                                                                                                                                                                                                                                                              |
|-------------|-------------------------------------------------------------------------------------------------------------------------------------------------------------------------------------------------------------------------------------------------------------------------------------------------------------------------------------------------------------------------------------------------------------------------------------------------------------------------------------------------------------------------------------------------------------------------------------------------------------------------------------------------------------------------------------------------------------------------------------------------------------------------------------------------------------------------------------------------------------------------------------------------------------------------------------------------------------------------------------------------------------------------------------------------------------------------------------------------------------------------------------------------------------------------------------------------------------------------------------------------------------------------------------------------------------------------------------------------------------------------------------------------------------------------------------------------------------------------------------------------------------------------------------------------------------------------------------------------------------------------------------------------------------------------------------------------------------------------------------------------------------------------------------------------------------------------------------------------------------------------------------------------------------------------------------------------------------------------------------------------------------------------------------------------------------------------------------------------------------------------------|--------------------------------------------------------------------------------------------------------------------------------------------------------------------------------------------------------------------------------------------------------------------------------------------------------------------------------------------------------------------------------------------------------------------------------------------------------------------------------------------------------------------------------------------------------------------------------------------------------------------------------------------------------------------------------------------------------------------------------------------------------------------------------------------------------------------------------------------------------------------------------------------------------------------------------------------------------------------------------------------------------------------------------------------------------------------------------------------------------------------------------------------------------------------------------------------------------------------------------------------------------------------------------------------------------------------------------------------------------------------------------------------------------------------------------------------------------------------------------------------------------------------------------------------------------------------------------------------------------------------------------------------------------------------------------------------------------------------------------------------------------------------------------------------------------------------------------------------------------------------------------------------------------------------------------------------------------------------------------------------------------------------------------------------------------------------------------------------------------------------------------|
| Image       | SHUMATT COMMANDER OF THE PARTY | A                                                                                                                                                                                                                                                                                                                                                                                                                                                                                                                                                                                                                                                                                                                                                                                                                                                                                                                                                                                                                                                                                                                                                                                                                                                                                                                                                                                                                                                                                                                                                                                                                                                                                                                                                                                                                                                                                                                                                                                                                                                                                                                              |
| Name        | Injector Orifice Plate's Front Lettering                                                                                                                                                                                                                                                                                                                                                                                                                                                                                                                                                                                                                                                                                                                                                                                                                                                                                                                                                                                                                                                                                                                                                                                                                                                                                                                                                                                                                                                                                                                                                                                                                                                                                                                                                                                                                                                                                                                                                                                                                                                                                      | Injector Orifice Plate's Side Lettering                                                                                                                                                                                                                                                                                                                                                                                                                                                                                                                                                                                                                                                                                                                                                                                                                                                                                                                                                                                                                                                                                                                                                                                                                                                                                                                                                                                                                                                                                                                                                                                                                                                                                                                                                                                                                                                                                                                                                                                                                                                                                        |
| Description | Orifice plate part number: 19#                                                                                                                                                                                                                                                                                                                                                                                                                                                                                                                                                                                                                                                                                                                                                                                                                                                                                                                                                                                                                                                                                                                                                                                                                                                                                                                                                                                                                                                                                                                                                                                                                                                                                                                                                                                                                                                                                                                                                                                                                                                                                                | THE PARTY OF THE P |
| No.         | 3                                                                                                                                                                                                                                                                                                                                                                                                                                                                                                                                                                                                                                                                                                                                                                                                                                                                                                                                                                                                                                                                                                                                                                                                                                                                                                                                                                                                                                                                                                                                                                                                                                                                                                                                                                                                                                                                                                                                                                                                                                                                                                                             | 4                                                                                                                                                                                                                                                                                                                                                                                                                                                                                                                                                                                                                                                                                                                                                                                                                                                                                                                                                                                                                                                                                                                                                                                                                                                                                                                                                                                                                                                                                                                                                                                                                                                                                                                                                                                                                                                                                                                                                                                                                                                                                                                              |
| lmage       | 0-25mm<br>0.001mm                                                                                                                                                                                                                                                                                                                                                                                                                                                                                                                                                                                                                                                                                                                                                                                                                                                                                                                                                                                                                                                                                                                                                                                                                                                                                                                                                                                                                                                                                                                                                                                                                                                                                                                                                                                                                                                                                                                                                                                                                                                                                                             |                                                                                                                                                                                                                                                                                                                                                                                                                                                                                                                                                                                                                                                                                                                                                                                                                                                                                                                                                                                                                                                                                                                                                                                                                                                                                                                                                                                                                                                                                                                                                                                                                                                                                                                                                                                                                                                                                                                                                                                                                                                                                                                                |
| Name        | Injector Orifice Plate's Thickness                                                                                                                                                                                                                                                                                                                                                                                                                                                                                                                                                                                                                                                                                                                                                                                                                                                                                                                                                                                                                                                                                                                                                                                                                                                                                                                                                                                                                                                                                                                                                                                                                                                                                                                                                                                                                                                                                                                                                                                                                                                                                            | 9-Grid Plastic Box                                                                                                                                                                                                                                                                                                                                                                                                                                                                                                                                                                                                                                                                                                                                                                                                                                                                                                                                                                                                                                                                                                                                                                                                                                                                                                                                                                                                                                                                                                                                                                                                                                                                                                                                                                                                                                                                                                                                                                                                                                                                                                             |
| Description | Injector orifice plate's thickness range: 4.02mm   4.108mm.                                                                                                                                                                                                                                                                                                                                                                                                                                                                                                                                                                                                                                                                                                                                                                                                                                                                                                                                                                                                                                                                                                                                                                                                                                                                                                                                                                                                                                                                                                                                                                                                                                                                                                                                                                                                                                                                                                                                                                                                                                                                   | Prevent damage to the orifice plates during transportation                                                                                                                                                                                                                                                                                                                                                                                                                                                                                                                                                                                                                                                                                                                                                                                                                                                                                                                                                                                                                                                                                                                                                                                                                                                                                                                                                                                                                                                                                                                                                                                                                                                                                                                                                                                                                                                                                                                                                                                                                                                                     |
| No          |                                                                                                                                                                                                                                                                                                                                                                                                                                                                                                                                                                                                                                                                                                                                                                                                                                                                                                                                                                                                                                                                                                                                                                                                                                                                                                                                                                                                                                                                                                                                                                                                                                                                                                                                                                                                                                                                                                                                                                                                                                                                                                                               | transportation                                                                                                                                                                                                                                                                                                                                                                                                                                                                                                                                                                                                                                                                                                                                                                                                                                                                                                                                                                                                                                                                                                                                                                                                                                                                                                                                                                                                                                                                                                                                                                                                                                                                                                                                                                                                                                                                                                                                                                                                                                                                                                                 |
| No.         | 5                                                                                                                                                                                                                                                                                                                                                                                                                                                                                                                                                                                                                                                                                                                                                                                                                                                                                                                                                                                                                                                                                                                                                                                                                                                                                                                                                                                                                                                                                                                                                                                                                                                                                                                                                                                                                                                                                                                                                                                                                                                                                                                             | 6                                                                                                                                                                                                                                                                                                                                                                                                                                                                                                                                                                                                                                                                                                                                                                                                                                                                                                                                                                                                                                                                                                                                                                                                                                                                                                                                                                                                                                                                                                                                                                                                                                                                                                                                                                                                                                                                                                                                                                                                                                                                                                                              |
| Image       |                                                                                                                                                                                                                                                                                                                                                                                                                                                                                                                                                                                                                                                                                                                                                                                                                                                                                                                                                                                                                                                                                                                                                                                                                                                                                                                                                                                                                                                                                                                                                                                                                                                                                                                                                                                                                                                                                                                                                                                                                                                                                                                               | ·                                                                                                                                                                                                                                                                                                                                                                                                                                                                                                                                                                                                                                                                                                                                                                                                                                                                                                                                                                                                                                                                                                                                                                                                                                                                                                                                                                                                                                                                                                                                                                                                                                                                                                                                                                                                                                                                                                                                                                                                                                                                                                                              |
| SHADON SHAD | 5                                                                                                                                                                                                                                                                                                                                                                                                                                                                                                                                                                                                                                                                                                                                                                                                                                                                                                                                                                                                                                                                                                                                                                                                                                                                                                                                                                                                                                                                                                                                                                                                                                                                                                                                                                                                                                                                                                                                                                                                                                                                                                                             | 6                                                                                                                                                                                                                                                                                                                                                                                                                                                                                                                                                                                                                                                                                                                                                                                                                                                                                                                                                                                                                                                                                                                                                                                                                                                                                                                                                                                                                                                                                                                                                                                                                                                                                                                                                                                                                                                                                                                                                                                                                                                                                                                              |
| Image       | Neutral Injector Orifice Plate's Individual                                                                                                                                                                                                                                                                                                                                                                                                                                                                                                                                                                                                                                                                                                                                                                                                                                                                                                                                                                                                                                                                                                                                                                                                                                                                                                                                                                                                                                                                                                                                                                                                                                                                                                                                                                                                                                                                                                                                                                                                                                                                                   | 6  SHUMATT                                                                                                                                                                                                                                                                                                                                                                                                                                                                                                                                                                                                                                                                                                                                                                                                                                                                                                                                                                                                                                                                                                                                                                                                                                                                                                                                                                                                                                                                                                                                                                                                                                                                                                                                                                                                                                                                                                                                                                                                                                                                                                                     |