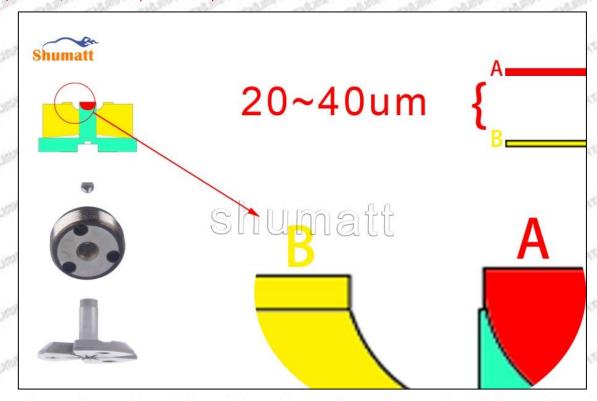

#### (2) 095000-5471 Injector Orifice Plate 19# Customized Items

| No.         | art art art 1 art art                                                                                                                                                                                                                                                                                                                                                                                                                                                                                                                                                                                                                                                                                                                                                                                                                                                                                                                                                                                                                                                                                                                                                                                                                                                                                                                                                                                                                                                                                                                                                                                                                                                                                                                                                                                                                                                                                                                                                                                                                                                                                                         | 2                                                                                                                                                                                                                                                                                                                                                                                                                                                                                                                                                                                                                                                                                                                                                                                                                                                                                                                                                                                                                                                                                                                                                                                                                                                                                                                                                                                                                                                                                                                                                                                                                                                                                                                                                                                                                                                                                                                                                                                                                                                                                                                              |
|-------------|-------------------------------------------------------------------------------------------------------------------------------------------------------------------------------------------------------------------------------------------------------------------------------------------------------------------------------------------------------------------------------------------------------------------------------------------------------------------------------------------------------------------------------------------------------------------------------------------------------------------------------------------------------------------------------------------------------------------------------------------------------------------------------------------------------------------------------------------------------------------------------------------------------------------------------------------------------------------------------------------------------------------------------------------------------------------------------------------------------------------------------------------------------------------------------------------------------------------------------------------------------------------------------------------------------------------------------------------------------------------------------------------------------------------------------------------------------------------------------------------------------------------------------------------------------------------------------------------------------------------------------------------------------------------------------------------------------------------------------------------------------------------------------------------------------------------------------------------------------------------------------------------------------------------------------------------------------------------------------------------------------------------------------------------------------------------------------------------------------------------------------|--------------------------------------------------------------------------------------------------------------------------------------------------------------------------------------------------------------------------------------------------------------------------------------------------------------------------------------------------------------------------------------------------------------------------------------------------------------------------------------------------------------------------------------------------------------------------------------------------------------------------------------------------------------------------------------------------------------------------------------------------------------------------------------------------------------------------------------------------------------------------------------------------------------------------------------------------------------------------------------------------------------------------------------------------------------------------------------------------------------------------------------------------------------------------------------------------------------------------------------------------------------------------------------------------------------------------------------------------------------------------------------------------------------------------------------------------------------------------------------------------------------------------------------------------------------------------------------------------------------------------------------------------------------------------------------------------------------------------------------------------------------------------------------------------------------------------------------------------------------------------------------------------------------------------------------------------------------------------------------------------------------------------------------------------------------------------------------------------------------------------------|
| Image       | SHUMATT COMMANDER OF THE PARTY | A                                                                                                                                                                                                                                                                                                                                                                                                                                                                                                                                                                                                                                                                                                                                                                                                                                                                                                                                                                                                                                                                                                                                                                                                                                                                                                                                                                                                                                                                                                                                                                                                                                                                                                                                                                                                                                                                                                                                                                                                                                                                                                                              |
| Name        | Injector Orifice Plate's Front Lettering                                                                                                                                                                                                                                                                                                                                                                                                                                                                                                                                                                                                                                                                                                                                                                                                                                                                                                                                                                                                                                                                                                                                                                                                                                                                                                                                                                                                                                                                                                                                                                                                                                                                                                                                                                                                                                                                                                                                                                                                                                                                                      | Injector Orifice Plate's Side Lettering                                                                                                                                                                                                                                                                                                                                                                                                                                                                                                                                                                                                                                                                                                                                                                                                                                                                                                                                                                                                                                                                                                                                                                                                                                                                                                                                                                                                                                                                                                                                                                                                                                                                                                                                                                                                                                                                                                                                                                                                                                                                                        |
| Description | Orifice plate part number: 19#                                                                                                                                                                                                                                                                                                                                                                                                                                                                                                                                                                                                                                                                                                                                                                                                                                                                                                                                                                                                                                                                                                                                                                                                                                                                                                                                                                                                                                                                                                                                                                                                                                                                                                                                                                                                                                                                                                                                                                                                                                                                                                | THE PARTY OF THE P |
| No.         | 3                                                                                                                                                                                                                                                                                                                                                                                                                                                                                                                                                                                                                                                                                                                                                                                                                                                                                                                                                                                                                                                                                                                                                                                                                                                                                                                                                                                                                                                                                                                                                                                                                                                                                                                                                                                                                                                                                                                                                                                                                                                                                                                             | 4                                                                                                                                                                                                                                                                                                                                                                                                                                                                                                                                                                                                                                                                                                                                                                                                                                                                                                                                                                                                                                                                                                                                                                                                                                                                                                                                                                                                                                                                                                                                                                                                                                                                                                                                                                                                                                                                                                                                                                                                                                                                                                                              |
| lmage       | 0-25mm<br>0.001mm                                                                                                                                                                                                                                                                                                                                                                                                                                                                                                                                                                                                                                                                                                                                                                                                                                                                                                                                                                                                                                                                                                                                                                                                                                                                                                                                                                                                                                                                                                                                                                                                                                                                                                                                                                                                                                                                                                                                                                                                                                                                                                             |                                                                                                                                                                                                                                                                                                                                                                                                                                                                                                                                                                                                                                                                                                                                                                                                                                                                                                                                                                                                                                                                                                                                                                                                                                                                                                                                                                                                                                                                                                                                                                                                                                                                                                                                                                                                                                                                                                                                                                                                                                                                                                                                |
| Name        | Injector Orifice Plate's Thickness                                                                                                                                                                                                                                                                                                                                                                                                                                                                                                                                                                                                                                                                                                                                                                                                                                                                                                                                                                                                                                                                                                                                                                                                                                                                                                                                                                                                                                                                                                                                                                                                                                                                                                                                                                                                                                                                                                                                                                                                                                                                                            | 9-Grid Plastic Box                                                                                                                                                                                                                                                                                                                                                                                                                                                                                                                                                                                                                                                                                                                                                                                                                                                                                                                                                                                                                                                                                                                                                                                                                                                                                                                                                                                                                                                                                                                                                                                                                                                                                                                                                                                                                                                                                                                                                                                                                                                                                                             |
| Description | Injector orifice plate's thickness range: 4.02mm   4.108mm.                                                                                                                                                                                                                                                                                                                                                                                                                                                                                                                                                                                                                                                                                                                                                                                                                                                                                                                                                                                                                                                                                                                                                                                                                                                                                                                                                                                                                                                                                                                                                                                                                                                                                                                                                                                                                                                                                                                                                                                                                                                                   | Prevent damage to the orifice plates during transportation                                                                                                                                                                                                                                                                                                                                                                                                                                                                                                                                                                                                                                                                                                                                                                                                                                                                                                                                                                                                                                                                                                                                                                                                                                                                                                                                                                                                                                                                                                                                                                                                                                                                                                                                                                                                                                                                                                                                                                                                                                                                     |
| No          |                                                                                                                                                                                                                                                                                                                                                                                                                                                                                                                                                                                                                                                                                                                                                                                                                                                                                                                                                                                                                                                                                                                                                                                                                                                                                                                                                                                                                                                                                                                                                                                                                                                                                                                                                                                                                                                                                                                                                                                                                                                                                                                               | transportation                                                                                                                                                                                                                                                                                                                                                                                                                                                                                                                                                                                                                                                                                                                                                                                                                                                                                                                                                                                                                                                                                                                                                                                                                                                                                                                                                                                                                                                                                                                                                                                                                                                                                                                                                                                                                                                                                                                                                                                                                                                                                                                 |
| No.         | 5                                                                                                                                                                                                                                                                                                                                                                                                                                                                                                                                                                                                                                                                                                                                                                                                                                                                                                                                                                                                                                                                                                                                                                                                                                                                                                                                                                                                                                                                                                                                                                                                                                                                                                                                                                                                                                                                                                                                                                                                                                                                                                                             | 6                                                                                                                                                                                                                                                                                                                                                                                                                                                                                                                                                                                                                                                                                                                                                                                                                                                                                                                                                                                                                                                                                                                                                                                                                                                                                                                                                                                                                                                                                                                                                                                                                                                                                                                                                                                                                                                                                                                                                                                                                                                                                                                              |
| Image       |                                                                                                                                                                                                                                                                                                                                                                                                                                                                                                                                                                                                                                                                                                                                                                                                                                                                                                                                                                                                                                                                                                                                                                                                                                                                                                                                                                                                                                                                                                                                                                                                                                                                                                                                                                                                                                                                                                                                                                                                                                                                                                                               | ·                                                                                                                                                                                                                                                                                                                                                                                                                                                                                                                                                                                                                                                                                                                                                                                                                                                                                                                                                                                                                                                                                                                                                                                                                                                                                                                                                                                                                                                                                                                                                                                                                                                                                                                                                                                                                                                                                                                                                                                                                                                                                                                              |
| SHADON SHAD | 5                                                                                                                                                                                                                                                                                                                                                                                                                                                                                                                                                                                                                                                                                                                                                                                                                                                                                                                                                                                                                                                                                                                                                                                                                                                                                                                                                                                                                                                                                                                                                                                                                                                                                                                                                                                                                                                                                                                                                                                                                                                                                                                             | 6                                                                                                                                                                                                                                                                                                                                                                                                                                                                                                                                                                                                                                                                                                                                                                                                                                                                                                                                                                                                                                                                                                                                                                                                                                                                                                                                                                                                                                                                                                                                                                                                                                                                                                                                                                                                                                                                                                                                                                                                                                                                                                                              |
| Image       | Neutral Injector Orifice Plate's Individual                                                                                                                                                                                                                                                                                                                                                                                                                                                                                                                                                                                                                                                                                                                                                                                                                                                                                                                                                                                                                                                                                                                                                                                                                                                                                                                                                                                                                                                                                                                                                                                                                                                                                                                                                                                                                                                                                                                                                                                                                                                                                   | 6  SHUMATT                                                                                                                                                                                                                                                                                                                                                                                                                                                                                                                                                                                                                                                                                                                                                                                                                                                                                                                                                                                                                                                                                                                                                                                                                                                                                                                                                                                                                                                                                                                                                                                                                                                                                                                                                                                                                                                                                                                                                                                                                                                                                                                     |