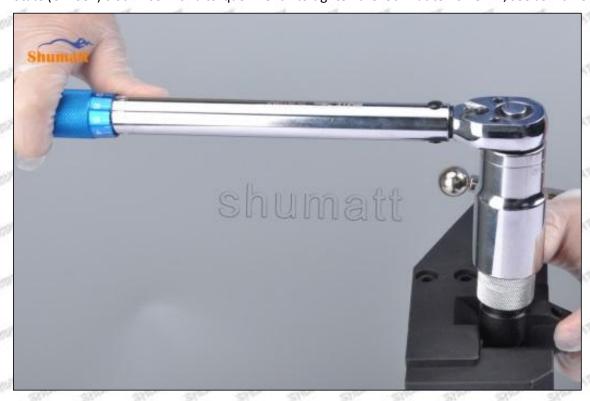

## 095000-5471 Injector Orifice Plate 19# Technical File

SKU1: G1Z11000000019

SKU2: G1L32950401900

SKU3: G1N12950401900

SKU4: G1Z172Q50401900