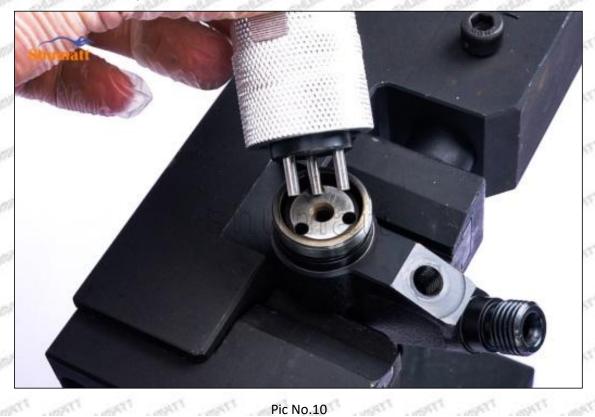

## 095000-5471 Injector Orifice Plate 19# Technical File

SKU1: G1Z11000000019

SKU2: G1L32950401900

SKU3: G1N12950401900

SKU4: G1Z172Q50401900