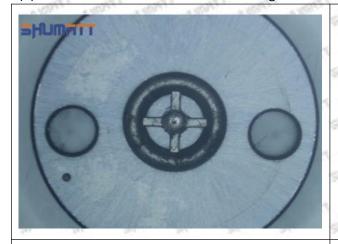

#### (1) 095000-5471 Injector Orifice Plate 19# Testing

All 095000-5471 injector orifice plate 19# parts are subjected to A-hole flow test, Z-hole flow test, precision test, high temperature test, low temperature test, pressure test, leakage test, durability test, and various working condition tests.

#### (2) 095000-5471 Injector Orifice Plate 19# Inspection

The factory inspection of 095000-5471 injector orifice plate 19# is undergone three inspections - full inspection, random inspection, and batch inspection. Different brands of test benches are used to test 095000-5471 injector orifice plate 19# for a total of no less than three times for factory inspection, and 095000-5471 injector orifice plate 19# installation testing environment are progressed in dust-free