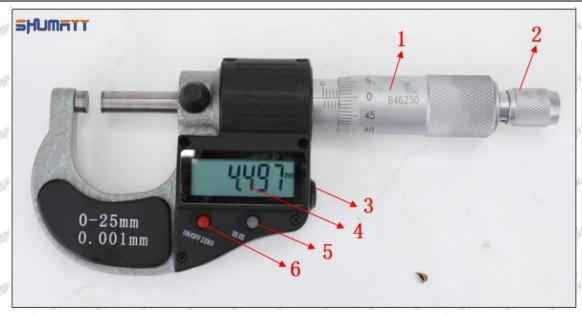

#### (2) 095000-5471 Injector Orifice Plate 19# Customized Items

| No.         | art art art 1 art art                                                                                                                                                                                                                                                                                                                                                                                                                                                                                                                                                                                                                                                                                                                                                                                                                                                                                                                                                                                                                                                                                                                                                                                                                                                                                                                                                                                                                                                                                                                                                                                                                                                                                                                                                                                                                                                                                                                                                                                                                                                                                                         | 2                                                                                                                                                                                                                                                                                                                                                                                                                                                                                                                                                                                                                                                                                                                                                                                                                                                                                                                                                                                                                                                                                                                                                                                                                                                                                                                                                                                                                                                                                                                                                                                                                                                                                                                                                                                                                                                                                                                                                                                                                                                                                                                              |
|-------------|-------------------------------------------------------------------------------------------------------------------------------------------------------------------------------------------------------------------------------------------------------------------------------------------------------------------------------------------------------------------------------------------------------------------------------------------------------------------------------------------------------------------------------------------------------------------------------------------------------------------------------------------------------------------------------------------------------------------------------------------------------------------------------------------------------------------------------------------------------------------------------------------------------------------------------------------------------------------------------------------------------------------------------------------------------------------------------------------------------------------------------------------------------------------------------------------------------------------------------------------------------------------------------------------------------------------------------------------------------------------------------------------------------------------------------------------------------------------------------------------------------------------------------------------------------------------------------------------------------------------------------------------------------------------------------------------------------------------------------------------------------------------------------------------------------------------------------------------------------------------------------------------------------------------------------------------------------------------------------------------------------------------------------------------------------------------------------------------------------------------------------|--------------------------------------------------------------------------------------------------------------------------------------------------------------------------------------------------------------------------------------------------------------------------------------------------------------------------------------------------------------------------------------------------------------------------------------------------------------------------------------------------------------------------------------------------------------------------------------------------------------------------------------------------------------------------------------------------------------------------------------------------------------------------------------------------------------------------------------------------------------------------------------------------------------------------------------------------------------------------------------------------------------------------------------------------------------------------------------------------------------------------------------------------------------------------------------------------------------------------------------------------------------------------------------------------------------------------------------------------------------------------------------------------------------------------------------------------------------------------------------------------------------------------------------------------------------------------------------------------------------------------------------------------------------------------------------------------------------------------------------------------------------------------------------------------------------------------------------------------------------------------------------------------------------------------------------------------------------------------------------------------------------------------------------------------------------------------------------------------------------------------------|
| Image       | SHUMATT COMMANDER OF THE PARTY | A                                                                                                                                                                                                                                                                                                                                                                                                                                                                                                                                                                                                                                                                                                                                                                                                                                                                                                                                                                                                                                                                                                                                                                                                                                                                                                                                                                                                                                                                                                                                                                                                                                                                                                                                                                                                                                                                                                                                                                                                                                                                                                                              |
| Name        | Injector Orifice Plate's Front Lettering                                                                                                                                                                                                                                                                                                                                                                                                                                                                                                                                                                                                                                                                                                                                                                                                                                                                                                                                                                                                                                                                                                                                                                                                                                                                                                                                                                                                                                                                                                                                                                                                                                                                                                                                                                                                                                                                                                                                                                                                                                                                                      | Injector Orifice Plate's Side Lettering                                                                                                                                                                                                                                                                                                                                                                                                                                                                                                                                                                                                                                                                                                                                                                                                                                                                                                                                                                                                                                                                                                                                                                                                                                                                                                                                                                                                                                                                                                                                                                                                                                                                                                                                                                                                                                                                                                                                                                                                                                                                                        |
| Description | Orifice plate part number: 19#                                                                                                                                                                                                                                                                                                                                                                                                                                                                                                                                                                                                                                                                                                                                                                                                                                                                                                                                                                                                                                                                                                                                                                                                                                                                                                                                                                                                                                                                                                                                                                                                                                                                                                                                                                                                                                                                                                                                                                                                                                                                                                | THE PARTY OF THE P |
| No.         | 3                                                                                                                                                                                                                                                                                                                                                                                                                                                                                                                                                                                                                                                                                                                                                                                                                                                                                                                                                                                                                                                                                                                                                                                                                                                                                                                                                                                                                                                                                                                                                                                                                                                                                                                                                                                                                                                                                                                                                                                                                                                                                                                             | 4                                                                                                                                                                                                                                                                                                                                                                                                                                                                                                                                                                                                                                                                                                                                                                                                                                                                                                                                                                                                                                                                                                                                                                                                                                                                                                                                                                                                                                                                                                                                                                                                                                                                                                                                                                                                                                                                                                                                                                                                                                                                                                                              |
| lmage       | 0-25mm<br>0.001mm                                                                                                                                                                                                                                                                                                                                                                                                                                                                                                                                                                                                                                                                                                                                                                                                                                                                                                                                                                                                                                                                                                                                                                                                                                                                                                                                                                                                                                                                                                                                                                                                                                                                                                                                                                                                                                                                                                                                                                                                                                                                                                             |                                                                                                                                                                                                                                                                                                                                                                                                                                                                                                                                                                                                                                                                                                                                                                                                                                                                                                                                                                                                                                                                                                                                                                                                                                                                                                                                                                                                                                                                                                                                                                                                                                                                                                                                                                                                                                                                                                                                                                                                                                                                                                                                |
| Name        | Injector Orifice Plate's Thickness                                                                                                                                                                                                                                                                                                                                                                                                                                                                                                                                                                                                                                                                                                                                                                                                                                                                                                                                                                                                                                                                                                                                                                                                                                                                                                                                                                                                                                                                                                                                                                                                                                                                                                                                                                                                                                                                                                                                                                                                                                                                                            | 9-Grid Plastic Box                                                                                                                                                                                                                                                                                                                                                                                                                                                                                                                                                                                                                                                                                                                                                                                                                                                                                                                                                                                                                                                                                                                                                                                                                                                                                                                                                                                                                                                                                                                                                                                                                                                                                                                                                                                                                                                                                                                                                                                                                                                                                                             |
| Description | Injector orifice plate's thickness range: 4.02mm   4.108mm.                                                                                                                                                                                                                                                                                                                                                                                                                                                                                                                                                                                                                                                                                                                                                                                                                                                                                                                                                                                                                                                                                                                                                                                                                                                                                                                                                                                                                                                                                                                                                                                                                                                                                                                                                                                                                                                                                                                                                                                                                                                                   | Prevent damage to the orifice plates during transportation                                                                                                                                                                                                                                                                                                                                                                                                                                                                                                                                                                                                                                                                                                                                                                                                                                                                                                                                                                                                                                                                                                                                                                                                                                                                                                                                                                                                                                                                                                                                                                                                                                                                                                                                                                                                                                                                                                                                                                                                                                                                     |
| No          |                                                                                                                                                                                                                                                                                                                                                                                                                                                                                                                                                                                                                                                                                                                                                                                                                                                                                                                                                                                                                                                                                                                                                                                                                                                                                                                                                                                                                                                                                                                                                                                                                                                                                                                                                                                                                                                                                                                                                                                                                                                                                                                               | transportation                                                                                                                                                                                                                                                                                                                                                                                                                                                                                                                                                                                                                                                                                                                                                                                                                                                                                                                                                                                                                                                                                                                                                                                                                                                                                                                                                                                                                                                                                                                                                                                                                                                                                                                                                                                                                                                                                                                                                                                                                                                                                                                 |
| No.         | 5                                                                                                                                                                                                                                                                                                                                                                                                                                                                                                                                                                                                                                                                                                                                                                                                                                                                                                                                                                                                                                                                                                                                                                                                                                                                                                                                                                                                                                                                                                                                                                                                                                                                                                                                                                                                                                                                                                                                                                                                                                                                                                                             | 6                                                                                                                                                                                                                                                                                                                                                                                                                                                                                                                                                                                                                                                                                                                                                                                                                                                                                                                                                                                                                                                                                                                                                                                                                                                                                                                                                                                                                                                                                                                                                                                                                                                                                                                                                                                                                                                                                                                                                                                                                                                                                                                              |
| Image       |                                                                                                                                                                                                                                                                                                                                                                                                                                                                                                                                                                                                                                                                                                                                                                                                                                                                                                                                                                                                                                                                                                                                                                                                                                                                                                                                                                                                                                                                                                                                                                                                                                                                                                                                                                                                                                                                                                                                                                                                                                                                                                                               | ·                                                                                                                                                                                                                                                                                                                                                                                                                                                                                                                                                                                                                                                                                                                                                                                                                                                                                                                                                                                                                                                                                                                                                                                                                                                                                                                                                                                                                                                                                                                                                                                                                                                                                                                                                                                                                                                                                                                                                                                                                                                                                                                              |
| SHADON SHAD | 5                                                                                                                                                                                                                                                                                                                                                                                                                                                                                                                                                                                                                                                                                                                                                                                                                                                                                                                                                                                                                                                                                                                                                                                                                                                                                                                                                                                                                                                                                                                                                                                                                                                                                                                                                                                                                                                                                                                                                                                                                                                                                                                             | 6                                                                                                                                                                                                                                                                                                                                                                                                                                                                                                                                                                                                                                                                                                                                                                                                                                                                                                                                                                                                                                                                                                                                                                                                                                                                                                                                                                                                                                                                                                                                                                                                                                                                                                                                                                                                                                                                                                                                                                                                                                                                                                                              |
| Image       | Neutral Injector Orifice Plate's Individual                                                                                                                                                                                                                                                                                                                                                                                                                                                                                                                                                                                                                                                                                                                                                                                                                                                                                                                                                                                                                                                                                                                                                                                                                                                                                                                                                                                                                                                                                                                                                                                                                                                                                                                                                                                                                                                                                                                                                                                                                                                                                   | 6  SHUMATT                                                                                                                                                                                                                                                                                                                                                                                                                                                                                                                                                                                                                                                                                                                                                                                                                                                                                                                                                                                                                                                                                                                                                                                                                                                                                                                                                                                                                                                                                                                                                                                                                                                                                                                                                                                                                                                                                                                                                                                                                                                                                                                     |