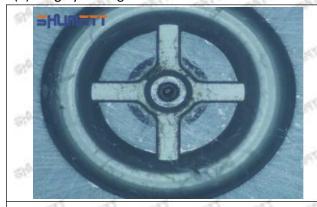

#### (1) 095000-5471 Injector Orifice Plate 19# Testing

All 095000-5471 injector orifice plate 19# parts are subjected to A-hole flow test, Z-hole flow test, precision test, high temperature test, low temperature test, pressure test, leakage test, durability test, and various working condition tests.

#### (2) 095000-5471 Injector Orifice Plate 19# Inspection

The factory inspection of 095000-5471 injector orifice plate 19# is undergone three inspections - full inspection, random inspection, and batch inspection. Different brands of test benches are used to test 095000-5471 injector orifice plate 19# for a total of no less than three times for factory inspection, and 095000-5471 injector orifice plate 19# installation testing environment are progressed in dust-free