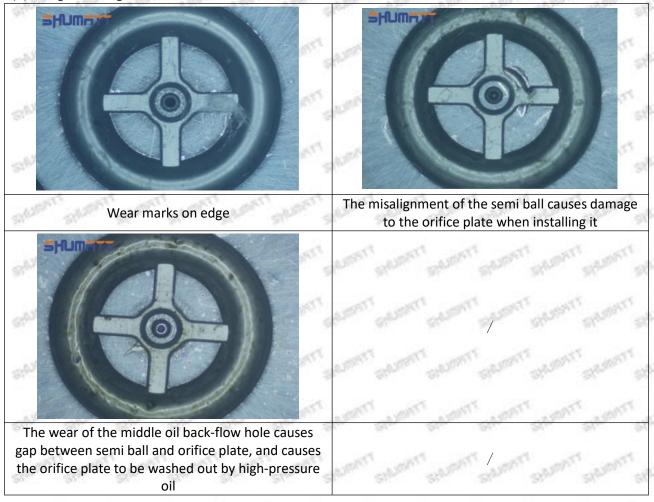

## 095000-5471 Injector Orifice Plate 19# Technical File

SKU1: G1Z11000000019

SKU2: G1L32950401900

SKU3: G1N12950401900

SKU4: G1Z172Q50401900