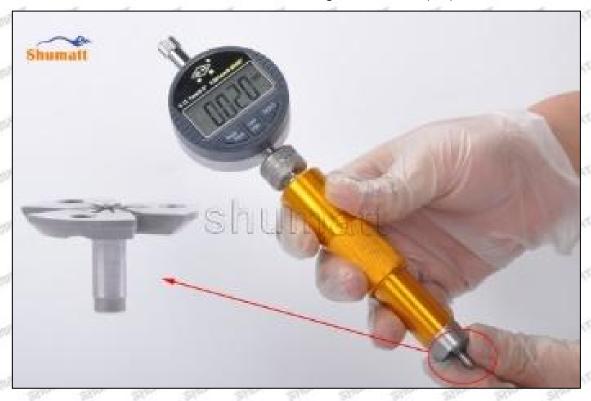

#### (2) 095000-5471 Injector Orifice Plate 19# Customized Items

| No.         | art art art 1 art art                                                                                                                                                                                                                                                                                                                                                                                                                                                                                                                                                                                                                                                                                                                                                                                                                                                                                                                                                                                                                                                                                                                                                                                                                                                                                                                                                                                                                                                                                                                                                                                                                                                                                                                                                                                                                                                                                                                                                                                                                                                                                                         | 2                                                                                                                                                                                                                                                                                                                                                                                                                                                                                                                                                                                                                                                                                                                                                                                                                                                                                                                                                                                                                                                                                                                                                                                                                                                                                                                                                                                                                                                                                                                                                                                                                                                                                                                                                                                                                                                                                                                                                                                                                                                                                                                              |
|-------------|-------------------------------------------------------------------------------------------------------------------------------------------------------------------------------------------------------------------------------------------------------------------------------------------------------------------------------------------------------------------------------------------------------------------------------------------------------------------------------------------------------------------------------------------------------------------------------------------------------------------------------------------------------------------------------------------------------------------------------------------------------------------------------------------------------------------------------------------------------------------------------------------------------------------------------------------------------------------------------------------------------------------------------------------------------------------------------------------------------------------------------------------------------------------------------------------------------------------------------------------------------------------------------------------------------------------------------------------------------------------------------------------------------------------------------------------------------------------------------------------------------------------------------------------------------------------------------------------------------------------------------------------------------------------------------------------------------------------------------------------------------------------------------------------------------------------------------------------------------------------------------------------------------------------------------------------------------------------------------------------------------------------------------------------------------------------------------------------------------------------------------|--------------------------------------------------------------------------------------------------------------------------------------------------------------------------------------------------------------------------------------------------------------------------------------------------------------------------------------------------------------------------------------------------------------------------------------------------------------------------------------------------------------------------------------------------------------------------------------------------------------------------------------------------------------------------------------------------------------------------------------------------------------------------------------------------------------------------------------------------------------------------------------------------------------------------------------------------------------------------------------------------------------------------------------------------------------------------------------------------------------------------------------------------------------------------------------------------------------------------------------------------------------------------------------------------------------------------------------------------------------------------------------------------------------------------------------------------------------------------------------------------------------------------------------------------------------------------------------------------------------------------------------------------------------------------------------------------------------------------------------------------------------------------------------------------------------------------------------------------------------------------------------------------------------------------------------------------------------------------------------------------------------------------------------------------------------------------------------------------------------------------------|
| Image       | SHUMATT COMMANDER OF THE PARTY | A                                                                                                                                                                                                                                                                                                                                                                                                                                                                                                                                                                                                                                                                                                                                                                                                                                                                                                                                                                                                                                                                                                                                                                                                                                                                                                                                                                                                                                                                                                                                                                                                                                                                                                                                                                                                                                                                                                                                                                                                                                                                                                                              |
| Name        | Injector Orifice Plate's Front Lettering                                                                                                                                                                                                                                                                                                                                                                                                                                                                                                                                                                                                                                                                                                                                                                                                                                                                                                                                                                                                                                                                                                                                                                                                                                                                                                                                                                                                                                                                                                                                                                                                                                                                                                                                                                                                                                                                                                                                                                                                                                                                                      | Injector Orifice Plate's Side Lettering                                                                                                                                                                                                                                                                                                                                                                                                                                                                                                                                                                                                                                                                                                                                                                                                                                                                                                                                                                                                                                                                                                                                                                                                                                                                                                                                                                                                                                                                                                                                                                                                                                                                                                                                                                                                                                                                                                                                                                                                                                                                                        |
| Description | Orifice plate part number: 19#                                                                                                                                                                                                                                                                                                                                                                                                                                                                                                                                                                                                                                                                                                                                                                                                                                                                                                                                                                                                                                                                                                                                                                                                                                                                                                                                                                                                                                                                                                                                                                                                                                                                                                                                                                                                                                                                                                                                                                                                                                                                                                | THE PARTY OF THE P |
| No.         | 3                                                                                                                                                                                                                                                                                                                                                                                                                                                                                                                                                                                                                                                                                                                                                                                                                                                                                                                                                                                                                                                                                                                                                                                                                                                                                                                                                                                                                                                                                                                                                                                                                                                                                                                                                                                                                                                                                                                                                                                                                                                                                                                             | 4                                                                                                                                                                                                                                                                                                                                                                                                                                                                                                                                                                                                                                                                                                                                                                                                                                                                                                                                                                                                                                                                                                                                                                                                                                                                                                                                                                                                                                                                                                                                                                                                                                                                                                                                                                                                                                                                                                                                                                                                                                                                                                                              |
| lmage       | 0-25mm<br>0.001mm                                                                                                                                                                                                                                                                                                                                                                                                                                                                                                                                                                                                                                                                                                                                                                                                                                                                                                                                                                                                                                                                                                                                                                                                                                                                                                                                                                                                                                                                                                                                                                                                                                                                                                                                                                                                                                                                                                                                                                                                                                                                                                             |                                                                                                                                                                                                                                                                                                                                                                                                                                                                                                                                                                                                                                                                                                                                                                                                                                                                                                                                                                                                                                                                                                                                                                                                                                                                                                                                                                                                                                                                                                                                                                                                                                                                                                                                                                                                                                                                                                                                                                                                                                                                                                                                |
| Name        | Injector Orifice Plate's Thickness                                                                                                                                                                                                                                                                                                                                                                                                                                                                                                                                                                                                                                                                                                                                                                                                                                                                                                                                                                                                                                                                                                                                                                                                                                                                                                                                                                                                                                                                                                                                                                                                                                                                                                                                                                                                                                                                                                                                                                                                                                                                                            | 9-Grid Plastic Box                                                                                                                                                                                                                                                                                                                                                                                                                                                                                                                                                                                                                                                                                                                                                                                                                                                                                                                                                                                                                                                                                                                                                                                                                                                                                                                                                                                                                                                                                                                                                                                                                                                                                                                                                                                                                                                                                                                                                                                                                                                                                                             |
| Description | Injector orifice plate's thickness range: 4.02mm   4.108mm.                                                                                                                                                                                                                                                                                                                                                                                                                                                                                                                                                                                                                                                                                                                                                                                                                                                                                                                                                                                                                                                                                                                                                                                                                                                                                                                                                                                                                                                                                                                                                                                                                                                                                                                                                                                                                                                                                                                                                                                                                                                                   | Prevent damage to the orifice plates during transportation                                                                                                                                                                                                                                                                                                                                                                                                                                                                                                                                                                                                                                                                                                                                                                                                                                                                                                                                                                                                                                                                                                                                                                                                                                                                                                                                                                                                                                                                                                                                                                                                                                                                                                                                                                                                                                                                                                                                                                                                                                                                     |
| No          |                                                                                                                                                                                                                                                                                                                                                                                                                                                                                                                                                                                                                                                                                                                                                                                                                                                                                                                                                                                                                                                                                                                                                                                                                                                                                                                                                                                                                                                                                                                                                                                                                                                                                                                                                                                                                                                                                                                                                                                                                                                                                                                               | transportation                                                                                                                                                                                                                                                                                                                                                                                                                                                                                                                                                                                                                                                                                                                                                                                                                                                                                                                                                                                                                                                                                                                                                                                                                                                                                                                                                                                                                                                                                                                                                                                                                                                                                                                                                                                                                                                                                                                                                                                                                                                                                                                 |
| No.         | 5                                                                                                                                                                                                                                                                                                                                                                                                                                                                                                                                                                                                                                                                                                                                                                                                                                                                                                                                                                                                                                                                                                                                                                                                                                                                                                                                                                                                                                                                                                                                                                                                                                                                                                                                                                                                                                                                                                                                                                                                                                                                                                                             | 6                                                                                                                                                                                                                                                                                                                                                                                                                                                                                                                                                                                                                                                                                                                                                                                                                                                                                                                                                                                                                                                                                                                                                                                                                                                                                                                                                                                                                                                                                                                                                                                                                                                                                                                                                                                                                                                                                                                                                                                                                                                                                                                              |
| Image       |                                                                                                                                                                                                                                                                                                                                                                                                                                                                                                                                                                                                                                                                                                                                                                                                                                                                                                                                                                                                                                                                                                                                                                                                                                                                                                                                                                                                                                                                                                                                                                                                                                                                                                                                                                                                                                                                                                                                                                                                                                                                                                                               | ·                                                                                                                                                                                                                                                                                                                                                                                                                                                                                                                                                                                                                                                                                                                                                                                                                                                                                                                                                                                                                                                                                                                                                                                                                                                                                                                                                                                                                                                                                                                                                                                                                                                                                                                                                                                                                                                                                                                                                                                                                                                                                                                              |
| SHADON SHAD | 5                                                                                                                                                                                                                                                                                                                                                                                                                                                                                                                                                                                                                                                                                                                                                                                                                                                                                                                                                                                                                                                                                                                                                                                                                                                                                                                                                                                                                                                                                                                                                                                                                                                                                                                                                                                                                                                                                                                                                                                                                                                                                                                             | 6                                                                                                                                                                                                                                                                                                                                                                                                                                                                                                                                                                                                                                                                                                                                                                                                                                                                                                                                                                                                                                                                                                                                                                                                                                                                                                                                                                                                                                                                                                                                                                                                                                                                                                                                                                                                                                                                                                                                                                                                                                                                                                                              |
| Image       | Neutral Injector Orifice Plate's Individual                                                                                                                                                                                                                                                                                                                                                                                                                                                                                                                                                                                                                                                                                                                                                                                                                                                                                                                                                                                                                                                                                                                                                                                                                                                                                                                                                                                                                                                                                                                                                                                                                                                                                                                                                                                                                                                                                                                                                                                                                                                                                   | 6  SHUMATT                                                                                                                                                                                                                                                                                                                                                                                                                                                                                                                                                                                                                                                                                                                                                                                                                                                                                                                                                                                                                                                                                                                                                                                                                                                                                                                                                                                                                                                                                                                                                                                                                                                                                                                                                                                                                                                                                                                                                                                                                                                                                                                     |