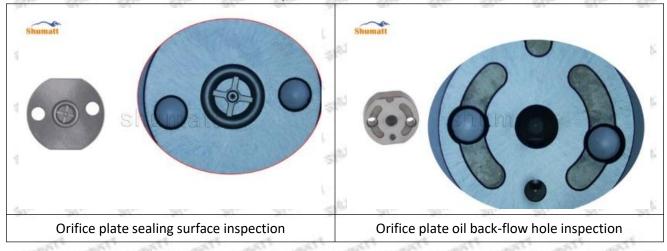

#### (1) 095000-5471 Injector Orifice Plate 19# Testing

All 095000-5471 injector orifice plate 19# parts are subjected to A-hole flow test, Z-hole flow test, precision test, high temperature test, low temperature test, pressure test, leakage test, durability test, and various working condition tests.