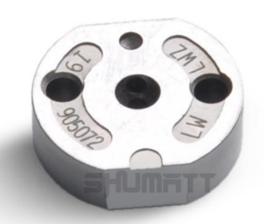

#### (2) 095000-5471 Injector Orifice Plate 19# Part Number Common Writing

19#, 19, 295040-6680, 2950406680, 2950406680

#### 1.3. 095000-5471 Injector Orifice Plate 19# Specifications and Dimensions

Injector Orifice Plate's Size: 2cm\*2 cm \*1 cm Injector Orifice Plate's Box Size: 7cm \*7 cm \*2 cm Injector Orifice Plate's Package Size: 8 cm \* 8cm Injector Orifice Plate's Net Weight: 0.015kg Injector Orifice Plate's Gross Weight: 0.03kg