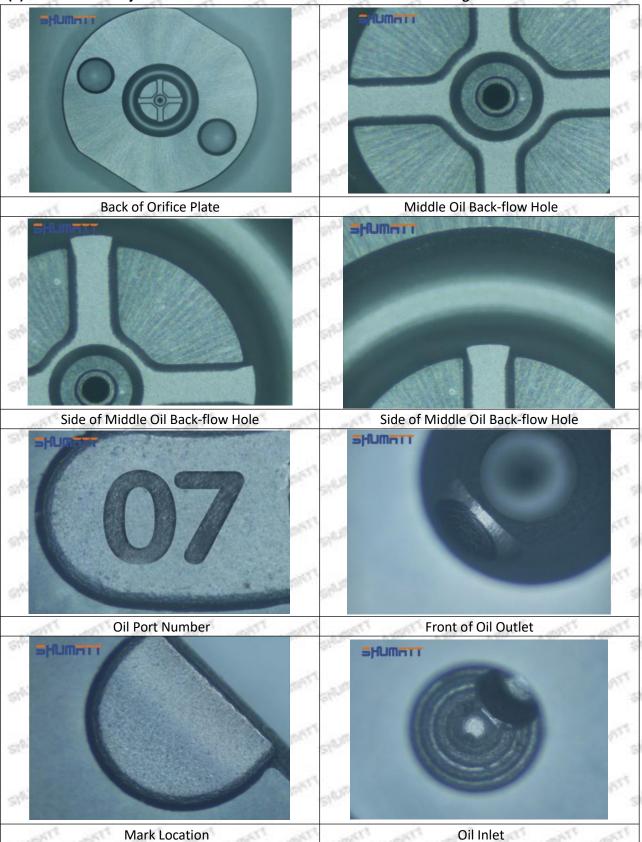

#### 1.5. 095000-5471 Injector Orifice Plate 19# Customized Service

#### (1) 095000-5471 Injector Orifice Plate 19# Customized Service Range:

Meet the OEM manufacturers customized demands of orifice plate's lettering, orifice plate's thickness, orifice plate's packing box, orifice plate's anti-rust bag and label etc,.

#### (2) 095000-5471 Injector Orifice Plate 19# Customized Items

| No.         | art art art 1 art art                                                                                                                                                                                                                                                                                                                                                                                                                                                                                                                                                                                                                                                                                                                                                                                                                                                                                                                                                                                                                                                                                                                                                                                                                                                                                                                                                                                                                                                                                                                                                                                                                                                                                                                                                                                                                                                                                                                                                                                                                                                                                                         | 2                                                                                                                                                                                                                                                                                                                                                                                                                                                                                                                                                                                                                                                                                                                                                                                                                                                                                                                                                                                                                                                                                                                                                                                                                                                                                                                                                                                                                                                                                                                                                                                                                                                                                                                                                                                                                                                                                                                                                                                                                                                                                                                              |
|-------------|-------------------------------------------------------------------------------------------------------------------------------------------------------------------------------------------------------------------------------------------------------------------------------------------------------------------------------------------------------------------------------------------------------------------------------------------------------------------------------------------------------------------------------------------------------------------------------------------------------------------------------------------------------------------------------------------------------------------------------------------------------------------------------------------------------------------------------------------------------------------------------------------------------------------------------------------------------------------------------------------------------------------------------------------------------------------------------------------------------------------------------------------------------------------------------------------------------------------------------------------------------------------------------------------------------------------------------------------------------------------------------------------------------------------------------------------------------------------------------------------------------------------------------------------------------------------------------------------------------------------------------------------------------------------------------------------------------------------------------------------------------------------------------------------------------------------------------------------------------------------------------------------------------------------------------------------------------------------------------------------------------------------------------------------------------------------------------------------------------------------------------|--------------------------------------------------------------------------------------------------------------------------------------------------------------------------------------------------------------------------------------------------------------------------------------------------------------------------------------------------------------------------------------------------------------------------------------------------------------------------------------------------------------------------------------------------------------------------------------------------------------------------------------------------------------------------------------------------------------------------------------------------------------------------------------------------------------------------------------------------------------------------------------------------------------------------------------------------------------------------------------------------------------------------------------------------------------------------------------------------------------------------------------------------------------------------------------------------------------------------------------------------------------------------------------------------------------------------------------------------------------------------------------------------------------------------------------------------------------------------------------------------------------------------------------------------------------------------------------------------------------------------------------------------------------------------------------------------------------------------------------------------------------------------------------------------------------------------------------------------------------------------------------------------------------------------------------------------------------------------------------------------------------------------------------------------------------------------------------------------------------------------------|
| Image       | SHUMATT COMMANDER OF THE PARTY | A                                                                                                                                                                                                                                                                                                                                                                                                                                                                                                                                                                                                                                                                                                                                                                                                                                                                                                                                                                                                                                                                                                                                                                                                                                                                                                                                                                                                                                                                                                                                                                                                                                                                                                                                                                                                                                                                                                                                                                                                                                                                                                                              |
| Name        | Injector Orifice Plate's Front Lettering                                                                                                                                                                                                                                                                                                                                                                                                                                                                                                                                                                                                                                                                                                                                                                                                                                                                                                                                                                                                                                                                                                                                                                                                                                                                                                                                                                                                                                                                                                                                                                                                                                                                                                                                                                                                                                                                                                                                                                                                                                                                                      | Injector Orifice Plate's Side Lettering                                                                                                                                                                                                                                                                                                                                                                                                                                                                                                                                                                                                                                                                                                                                                                                                                                                                                                                                                                                                                                                                                                                                                                                                                                                                                                                                                                                                                                                                                                                                                                                                                                                                                                                                                                                                                                                                                                                                                                                                                                                                                        |
| Description | Orifice plate part number: 19#                                                                                                                                                                                                                                                                                                                                                                                                                                                                                                                                                                                                                                                                                                                                                                                                                                                                                                                                                                                                                                                                                                                                                                                                                                                                                                                                                                                                                                                                                                                                                                                                                                                                                                                                                                                                                                                                                                                                                                                                                                                                                                | THE PARTY OF THE P |
| No.         | 3                                                                                                                                                                                                                                                                                                                                                                                                                                                                                                                                                                                                                                                                                                                                                                                                                                                                                                                                                                                                                                                                                                                                                                                                                                                                                                                                                                                                                                                                                                                                                                                                                                                                                                                                                                                                                                                                                                                                                                                                                                                                                                                             | 4                                                                                                                                                                                                                                                                                                                                                                                                                                                                                                                                                                                                                                                                                                                                                                                                                                                                                                                                                                                                                                                                                                                                                                                                                                                                                                                                                                                                                                                                                                                                                                                                                                                                                                                                                                                                                                                                                                                                                                                                                                                                                                                              |
| lmage       | 0-25mm<br>0.001mm                                                                                                                                                                                                                                                                                                                                                                                                                                                                                                                                                                                                                                                                                                                                                                                                                                                                                                                                                                                                                                                                                                                                                                                                                                                                                                                                                                                                                                                                                                                                                                                                                                                                                                                                                                                                                                                                                                                                                                                                                                                                                                             |                                                                                                                                                                                                                                                                                                                                                                                                                                                                                                                                                                                                                                                                                                                                                                                                                                                                                                                                                                                                                                                                                                                                                                                                                                                                                                                                                                                                                                                                                                                                                                                                                                                                                                                                                                                                                                                                                                                                                                                                                                                                                                                                |
| Name        | Injector Orifice Plate's Thickness                                                                                                                                                                                                                                                                                                                                                                                                                                                                                                                                                                                                                                                                                                                                                                                                                                                                                                                                                                                                                                                                                                                                                                                                                                                                                                                                                                                                                                                                                                                                                                                                                                                                                                                                                                                                                                                                                                                                                                                                                                                                                            | 9-Grid Plastic Box                                                                                                                                                                                                                                                                                                                                                                                                                                                                                                                                                                                                                                                                                                                                                                                                                                                                                                                                                                                                                                                                                                                                                                                                                                                                                                                                                                                                                                                                                                                                                                                                                                                                                                                                                                                                                                                                                                                                                                                                                                                                                                             |
| Description | Injector orifice plate's thickness range: 4.02mm   4.108mm.                                                                                                                                                                                                                                                                                                                                                                                                                                                                                                                                                                                                                                                                                                                                                                                                                                                                                                                                                                                                                                                                                                                                                                                                                                                                                                                                                                                                                                                                                                                                                                                                                                                                                                                                                                                                                                                                                                                                                                                                                                                                   | Prevent damage to the orifice plates during transportation                                                                                                                                                                                                                                                                                                                                                                                                                                                                                                                                                                                                                                                                                                                                                                                                                                                                                                                                                                                                                                                                                                                                                                                                                                                                                                                                                                                                                                                                                                                                                                                                                                                                                                                                                                                                                                                                                                                                                                                                                                                                     |
| No          |                                                                                                                                                                                                                                                                                                                                                                                                                                                                                                                                                                                                                                                                                                                                                                                                                                                                                                                                                                                                                                                                                                                                                                                                                                                                                                                                                                                                                                                                                                                                                                                                                                                                                                                                                                                                                                                                                                                                                                                                                                                                                                                               | transportation                                                                                                                                                                                                                                                                                                                                                                                                                                                                                                                                                                                                                                                                                                                                                                                                                                                                                                                                                                                                                                                                                                                                                                                                                                                                                                                                                                                                                                                                                                                                                                                                                                                                                                                                                                                                                                                                                                                                                                                                                                                                                                                 |
| No.         | 5                                                                                                                                                                                                                                                                                                                                                                                                                                                                                                                                                                                                                                                                                                                                                                                                                                                                                                                                                                                                                                                                                                                                                                                                                                                                                                                                                                                                                                                                                                                                                                                                                                                                                                                                                                                                                                                                                                                                                                                                                                                                                                                             | 6                                                                                                                                                                                                                                                                                                                                                                                                                                                                                                                                                                                                                                                                                                                                                                                                                                                                                                                                                                                                                                                                                                                                                                                                                                                                                                                                                                                                                                                                                                                                                                                                                                                                                                                                                                                                                                                                                                                                                                                                                                                                                                                              |
| Image       |                                                                                                                                                                                                                                                                                                                                                                                                                                                                                                                                                                                                                                                                                                                                                                                                                                                                                                                                                                                                                                                                                                                                                                                                                                                                                                                                                                                                                                                                                                                                                                                                                                                                                                                                                                                                                                                                                                                                                                                                                                                                                                                               | ·                                                                                                                                                                                                                                                                                                                                                                                                                                                                                                                                                                                                                                                                                                                                                                                                                                                                                                                                                                                                                                                                                                                                                                                                                                                                                                                                                                                                                                                                                                                                                                                                                                                                                                                                                                                                                                                                                                                                                                                                                                                                                                                              |
| SHADON SHAD | 5                                                                                                                                                                                                                                                                                                                                                                                                                                                                                                                                                                                                                                                                                                                                                                                                                                                                                                                                                                                                                                                                                                                                                                                                                                                                                                                                                                                                                                                                                                                                                                                                                                                                                                                                                                                                                                                                                                                                                                                                                                                                                                                             | 6                                                                                                                                                                                                                                                                                                                                                                                                                                                                                                                                                                                                                                                                                                                                                                                                                                                                                                                                                                                                                                                                                                                                                                                                                                                                                                                                                                                                                                                                                                                                                                                                                                                                                                                                                                                                                                                                                                                                                                                                                                                                                                                              |
| Image       | Neutral Injector Orifice Plate's Individual                                                                                                                                                                                                                                                                                                                                                                                                                                                                                                                                                                                                                                                                                                                                                                                                                                                                                                                                                                                                                                                                                                                                                                                                                                                                                                                                                                                                                                                                                                                                                                                                                                                                                                                                                                                                                                                                                                                                                                                                                                                                                   | 6  SHUMATT                                                                                                                                                                                                                                                                                                                                                                                                                                                                                                                                                                                                                                                                                                                                                                                                                                                                                                                                                                                                                                                                                                                                                                                                                                                                                                                                                                                                                                                                                                                                                                                                                                                                                                                                                                                                                                                                                                                                                                                                                                                                                                                     |