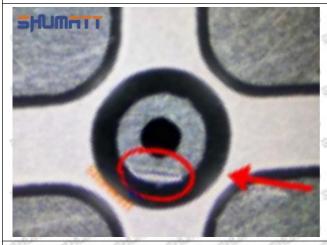

#### (1) 095000-5471 Injector Orifice Plate 19# Testing

All 095000-5471 injector orifice plate 19# parts are subjected to A-hole flow test, Z-hole flow test, precision test, high temperature test, low temperature test, pressure test, leakage test, durability test, and various working condition tests.

#### (2) 095000-5471 Injector Orifice Plate 19# Inspection

The factory inspection of 095000-5471 injector orifice plate 19# is undergone three inspections - full inspection, random inspection, and batch inspection. Different brands of test benches are used to test 095000-5471 injector orifice plate 19# for a total of no less than three times for factory inspection, and 095000-5471 injector orifice plate 19# installation testing environment are progressed in dust-free