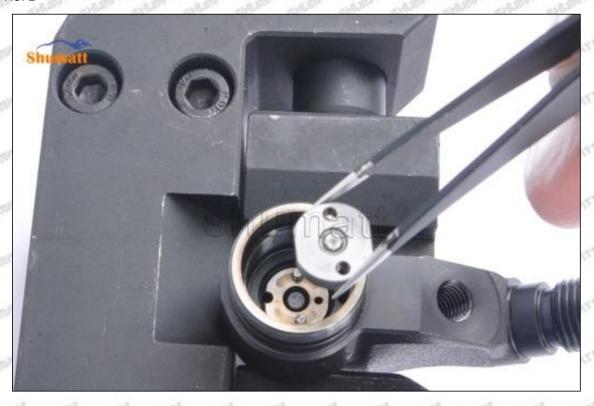

#### (2) 095000-5471 Injector Orifice Plate 19# Part Number Common Writing

19#, 19, 295040-6680, 2950406680, 2950406680