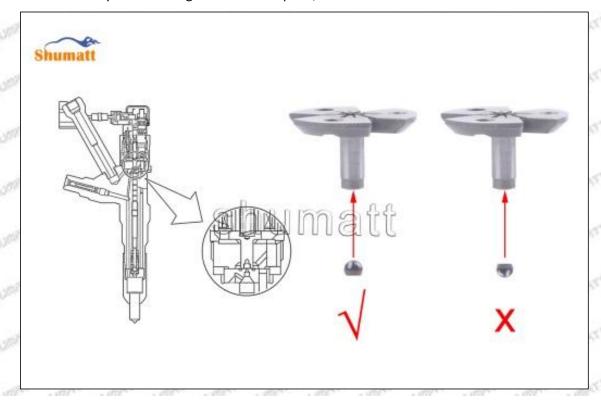

## 095000-5471 Injector Orifice Plate 19# Technical File

SKU1: G1Z11000000019

SKU2: G1L32950401900

SKU3: G1N12950401900

SKU4: G1Z172Q50401900