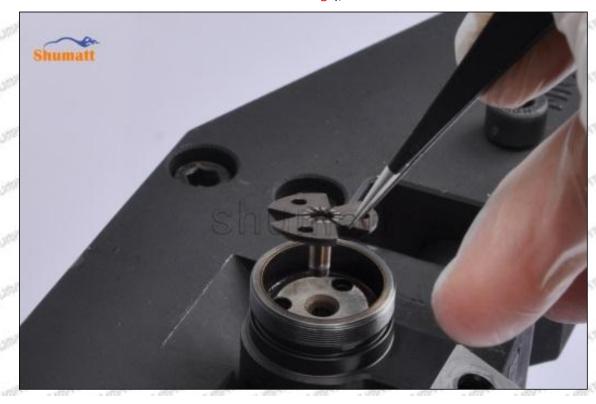

#### (2) 095000-5471 Injector Orifice Plate 19# Customized Items

| No.         | art art art 1 art art                                                                                                                                                                                                                                                                                                                                                                                                                                                                                                                                                                                                                                                                                                                                                                                                                                                                                                                                                                                                                                                                                                                                                                                                                                                                                                                                                                                                                                                                                                                                                                                                                                                                                                                                                                                                                                                                                                                                                                                                                                                                                                         | 2                                                                                                                                                                                                                                                                                                                                                                                                                                                                                                                                                                                                                                                                                                                                                                                                                                                                                                                                                                                                                                                                                                                                                                                                                                                                                                                                                                                                                                                                                                                                                                                                                                                                                                                                                                                                                                                                                                                                                                                                                                                                                                                              |
|-------------|-------------------------------------------------------------------------------------------------------------------------------------------------------------------------------------------------------------------------------------------------------------------------------------------------------------------------------------------------------------------------------------------------------------------------------------------------------------------------------------------------------------------------------------------------------------------------------------------------------------------------------------------------------------------------------------------------------------------------------------------------------------------------------------------------------------------------------------------------------------------------------------------------------------------------------------------------------------------------------------------------------------------------------------------------------------------------------------------------------------------------------------------------------------------------------------------------------------------------------------------------------------------------------------------------------------------------------------------------------------------------------------------------------------------------------------------------------------------------------------------------------------------------------------------------------------------------------------------------------------------------------------------------------------------------------------------------------------------------------------------------------------------------------------------------------------------------------------------------------------------------------------------------------------------------------------------------------------------------------------------------------------------------------------------------------------------------------------------------------------------------------|--------------------------------------------------------------------------------------------------------------------------------------------------------------------------------------------------------------------------------------------------------------------------------------------------------------------------------------------------------------------------------------------------------------------------------------------------------------------------------------------------------------------------------------------------------------------------------------------------------------------------------------------------------------------------------------------------------------------------------------------------------------------------------------------------------------------------------------------------------------------------------------------------------------------------------------------------------------------------------------------------------------------------------------------------------------------------------------------------------------------------------------------------------------------------------------------------------------------------------------------------------------------------------------------------------------------------------------------------------------------------------------------------------------------------------------------------------------------------------------------------------------------------------------------------------------------------------------------------------------------------------------------------------------------------------------------------------------------------------------------------------------------------------------------------------------------------------------------------------------------------------------------------------------------------------------------------------------------------------------------------------------------------------------------------------------------------------------------------------------------------------|
| Image       | SHUMATT COMMANDER OF THE PARTY | A                                                                                                                                                                                                                                                                                                                                                                                                                                                                                                                                                                                                                                                                                                                                                                                                                                                                                                                                                                                                                                                                                                                                                                                                                                                                                                                                                                                                                                                                                                                                                                                                                                                                                                                                                                                                                                                                                                                                                                                                                                                                                                                              |
| Name        | Injector Orifice Plate's Front Lettering                                                                                                                                                                                                                                                                                                                                                                                                                                                                                                                                                                                                                                                                                                                                                                                                                                                                                                                                                                                                                                                                                                                                                                                                                                                                                                                                                                                                                                                                                                                                                                                                                                                                                                                                                                                                                                                                                                                                                                                                                                                                                      | Injector Orifice Plate's Side Lettering                                                                                                                                                                                                                                                                                                                                                                                                                                                                                                                                                                                                                                                                                                                                                                                                                                                                                                                                                                                                                                                                                                                                                                                                                                                                                                                                                                                                                                                                                                                                                                                                                                                                                                                                                                                                                                                                                                                                                                                                                                                                                        |
| Description | Orifice plate part number: 19#                                                                                                                                                                                                                                                                                                                                                                                                                                                                                                                                                                                                                                                                                                                                                                                                                                                                                                                                                                                                                                                                                                                                                                                                                                                                                                                                                                                                                                                                                                                                                                                                                                                                                                                                                                                                                                                                                                                                                                                                                                                                                                | THE PARTY OF THE P |
| No.         | 3                                                                                                                                                                                                                                                                                                                                                                                                                                                                                                                                                                                                                                                                                                                                                                                                                                                                                                                                                                                                                                                                                                                                                                                                                                                                                                                                                                                                                                                                                                                                                                                                                                                                                                                                                                                                                                                                                                                                                                                                                                                                                                                             | 4                                                                                                                                                                                                                                                                                                                                                                                                                                                                                                                                                                                                                                                                                                                                                                                                                                                                                                                                                                                                                                                                                                                                                                                                                                                                                                                                                                                                                                                                                                                                                                                                                                                                                                                                                                                                                                                                                                                                                                                                                                                                                                                              |
| lmage       | 0-25mm<br>0.001mm                                                                                                                                                                                                                                                                                                                                                                                                                                                                                                                                                                                                                                                                                                                                                                                                                                                                                                                                                                                                                                                                                                                                                                                                                                                                                                                                                                                                                                                                                                                                                                                                                                                                                                                                                                                                                                                                                                                                                                                                                                                                                                             |                                                                                                                                                                                                                                                                                                                                                                                                                                                                                                                                                                                                                                                                                                                                                                                                                                                                                                                                                                                                                                                                                                                                                                                                                                                                                                                                                                                                                                                                                                                                                                                                                                                                                                                                                                                                                                                                                                                                                                                                                                                                                                                                |
| Name        | Injector Orifice Plate's Thickness                                                                                                                                                                                                                                                                                                                                                                                                                                                                                                                                                                                                                                                                                                                                                                                                                                                                                                                                                                                                                                                                                                                                                                                                                                                                                                                                                                                                                                                                                                                                                                                                                                                                                                                                                                                                                                                                                                                                                                                                                                                                                            | 9-Grid Plastic Box                                                                                                                                                                                                                                                                                                                                                                                                                                                                                                                                                                                                                                                                                                                                                                                                                                                                                                                                                                                                                                                                                                                                                                                                                                                                                                                                                                                                                                                                                                                                                                                                                                                                                                                                                                                                                                                                                                                                                                                                                                                                                                             |
| Description | Injector orifice plate's thickness range: 4.02mm   4.108mm.                                                                                                                                                                                                                                                                                                                                                                                                                                                                                                                                                                                                                                                                                                                                                                                                                                                                                                                                                                                                                                                                                                                                                                                                                                                                                                                                                                                                                                                                                                                                                                                                                                                                                                                                                                                                                                                                                                                                                                                                                                                                   | Prevent damage to the orifice plates during transportation                                                                                                                                                                                                                                                                                                                                                                                                                                                                                                                                                                                                                                                                                                                                                                                                                                                                                                                                                                                                                                                                                                                                                                                                                                                                                                                                                                                                                                                                                                                                                                                                                                                                                                                                                                                                                                                                                                                                                                                                                                                                     |
| No          |                                                                                                                                                                                                                                                                                                                                                                                                                                                                                                                                                                                                                                                                                                                                                                                                                                                                                                                                                                                                                                                                                                                                                                                                                                                                                                                                                                                                                                                                                                                                                                                                                                                                                                                                                                                                                                                                                                                                                                                                                                                                                                                               | transportation                                                                                                                                                                                                                                                                                                                                                                                                                                                                                                                                                                                                                                                                                                                                                                                                                                                                                                                                                                                                                                                                                                                                                                                                                                                                                                                                                                                                                                                                                                                                                                                                                                                                                                                                                                                                                                                                                                                                                                                                                                                                                                                 |
| No.         | 5                                                                                                                                                                                                                                                                                                                                                                                                                                                                                                                                                                                                                                                                                                                                                                                                                                                                                                                                                                                                                                                                                                                                                                                                                                                                                                                                                                                                                                                                                                                                                                                                                                                                                                                                                                                                                                                                                                                                                                                                                                                                                                                             | 6                                                                                                                                                                                                                                                                                                                                                                                                                                                                                                                                                                                                                                                                                                                                                                                                                                                                                                                                                                                                                                                                                                                                                                                                                                                                                                                                                                                                                                                                                                                                                                                                                                                                                                                                                                                                                                                                                                                                                                                                                                                                                                                              |
| Image       |                                                                                                                                                                                                                                                                                                                                                                                                                                                                                                                                                                                                                                                                                                                                                                                                                                                                                                                                                                                                                                                                                                                                                                                                                                                                                                                                                                                                                                                                                                                                                                                                                                                                                                                                                                                                                                                                                                                                                                                                                                                                                                                               | ·                                                                                                                                                                                                                                                                                                                                                                                                                                                                                                                                                                                                                                                                                                                                                                                                                                                                                                                                                                                                                                                                                                                                                                                                                                                                                                                                                                                                                                                                                                                                                                                                                                                                                                                                                                                                                                                                                                                                                                                                                                                                                                                              |
| SHADON SHAD | 5                                                                                                                                                                                                                                                                                                                                                                                                                                                                                                                                                                                                                                                                                                                                                                                                                                                                                                                                                                                                                                                                                                                                                                                                                                                                                                                                                                                                                                                                                                                                                                                                                                                                                                                                                                                                                                                                                                                                                                                                                                                                                                                             | 6                                                                                                                                                                                                                                                                                                                                                                                                                                                                                                                                                                                                                                                                                                                                                                                                                                                                                                                                                                                                                                                                                                                                                                                                                                                                                                                                                                                                                                                                                                                                                                                                                                                                                                                                                                                                                                                                                                                                                                                                                                                                                                                              |
| Image       | Neutral Injector Orifice Plate's Individual                                                                                                                                                                                                                                                                                                                                                                                                                                                                                                                                                                                                                                                                                                                                                                                                                                                                                                                                                                                                                                                                                                                                                                                                                                                                                                                                                                                                                                                                                                                                                                                                                                                                                                                                                                                                                                                                                                                                                                                                                                                                                   | 6  SHUMATT                                                                                                                                                                                                                                                                                                                                                                                                                                                                                                                                                                                                                                                                                                                                                                                                                                                                                                                                                                                                                                                                                                                                                                                                                                                                                                                                                                                                                                                                                                                                                                                                                                                                                                                                                                                                                                                                                                                                                                                                                                                                                                                     |