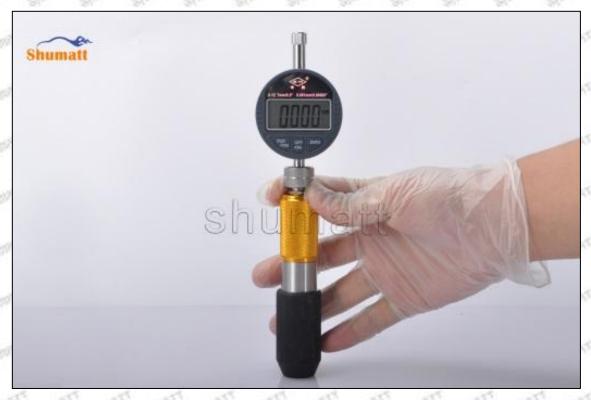

#### (2) 095000-5471 Injector Orifice Plate 19# Customized Items

| No.         | art art art 1 art art                                                                                                                                                                                                                                                                                                                                                                                                                                                                                                                                                                                                                                                                                                                                                                                                                                                                                                                                                                                                                                                                                                                                                                                                                                                                                                                                                                                                                                                                                                                                                                                                                                                                                                                                                                                                                                                                                                                                                                                                                                                                                                         | 2                                                                                                                                                                                                                                                                                                                                                                                                                                                                                                                                                                                                                                                                                                                                                                                                                                                                                                                                                                                                                                                                                                                                                                                                                                                                                                                                                                                                                                                                                                                                                                                                                                                                                                                                                                                                                                                                                                                                                                                                                                                                                                                              |
|-------------|-------------------------------------------------------------------------------------------------------------------------------------------------------------------------------------------------------------------------------------------------------------------------------------------------------------------------------------------------------------------------------------------------------------------------------------------------------------------------------------------------------------------------------------------------------------------------------------------------------------------------------------------------------------------------------------------------------------------------------------------------------------------------------------------------------------------------------------------------------------------------------------------------------------------------------------------------------------------------------------------------------------------------------------------------------------------------------------------------------------------------------------------------------------------------------------------------------------------------------------------------------------------------------------------------------------------------------------------------------------------------------------------------------------------------------------------------------------------------------------------------------------------------------------------------------------------------------------------------------------------------------------------------------------------------------------------------------------------------------------------------------------------------------------------------------------------------------------------------------------------------------------------------------------------------------------------------------------------------------------------------------------------------------------------------------------------------------------------------------------------------------|--------------------------------------------------------------------------------------------------------------------------------------------------------------------------------------------------------------------------------------------------------------------------------------------------------------------------------------------------------------------------------------------------------------------------------------------------------------------------------------------------------------------------------------------------------------------------------------------------------------------------------------------------------------------------------------------------------------------------------------------------------------------------------------------------------------------------------------------------------------------------------------------------------------------------------------------------------------------------------------------------------------------------------------------------------------------------------------------------------------------------------------------------------------------------------------------------------------------------------------------------------------------------------------------------------------------------------------------------------------------------------------------------------------------------------------------------------------------------------------------------------------------------------------------------------------------------------------------------------------------------------------------------------------------------------------------------------------------------------------------------------------------------------------------------------------------------------------------------------------------------------------------------------------------------------------------------------------------------------------------------------------------------------------------------------------------------------------------------------------------------------|
| Image       | SHUMATT COMMANDER OF THE PARTY | A                                                                                                                                                                                                                                                                                                                                                                                                                                                                                                                                                                                                                                                                                                                                                                                                                                                                                                                                                                                                                                                                                                                                                                                                                                                                                                                                                                                                                                                                                                                                                                                                                                                                                                                                                                                                                                                                                                                                                                                                                                                                                                                              |
| Name        | Injector Orifice Plate's Front Lettering                                                                                                                                                                                                                                                                                                                                                                                                                                                                                                                                                                                                                                                                                                                                                                                                                                                                                                                                                                                                                                                                                                                                                                                                                                                                                                                                                                                                                                                                                                                                                                                                                                                                                                                                                                                                                                                                                                                                                                                                                                                                                      | Injector Orifice Plate's Side Lettering                                                                                                                                                                                                                                                                                                                                                                                                                                                                                                                                                                                                                                                                                                                                                                                                                                                                                                                                                                                                                                                                                                                                                                                                                                                                                                                                                                                                                                                                                                                                                                                                                                                                                                                                                                                                                                                                                                                                                                                                                                                                                        |
| Description | Orifice plate part number: 19#                                                                                                                                                                                                                                                                                                                                                                                                                                                                                                                                                                                                                                                                                                                                                                                                                                                                                                                                                                                                                                                                                                                                                                                                                                                                                                                                                                                                                                                                                                                                                                                                                                                                                                                                                                                                                                                                                                                                                                                                                                                                                                | THE PARTY OF THE P |
| No.         | 3                                                                                                                                                                                                                                                                                                                                                                                                                                                                                                                                                                                                                                                                                                                                                                                                                                                                                                                                                                                                                                                                                                                                                                                                                                                                                                                                                                                                                                                                                                                                                                                                                                                                                                                                                                                                                                                                                                                                                                                                                                                                                                                             | 4                                                                                                                                                                                                                                                                                                                                                                                                                                                                                                                                                                                                                                                                                                                                                                                                                                                                                                                                                                                                                                                                                                                                                                                                                                                                                                                                                                                                                                                                                                                                                                                                                                                                                                                                                                                                                                                                                                                                                                                                                                                                                                                              |
| lmage       | 0-25mm<br>0.001mm                                                                                                                                                                                                                                                                                                                                                                                                                                                                                                                                                                                                                                                                                                                                                                                                                                                                                                                                                                                                                                                                                                                                                                                                                                                                                                                                                                                                                                                                                                                                                                                                                                                                                                                                                                                                                                                                                                                                                                                                                                                                                                             |                                                                                                                                                                                                                                                                                                                                                                                                                                                                                                                                                                                                                                                                                                                                                                                                                                                                                                                                                                                                                                                                                                                                                                                                                                                                                                                                                                                                                                                                                                                                                                                                                                                                                                                                                                                                                                                                                                                                                                                                                                                                                                                                |
| Name        | Injector Orifice Plate's Thickness                                                                                                                                                                                                                                                                                                                                                                                                                                                                                                                                                                                                                                                                                                                                                                                                                                                                                                                                                                                                                                                                                                                                                                                                                                                                                                                                                                                                                                                                                                                                                                                                                                                                                                                                                                                                                                                                                                                                                                                                                                                                                            | 9-Grid Plastic Box                                                                                                                                                                                                                                                                                                                                                                                                                                                                                                                                                                                                                                                                                                                                                                                                                                                                                                                                                                                                                                                                                                                                                                                                                                                                                                                                                                                                                                                                                                                                                                                                                                                                                                                                                                                                                                                                                                                                                                                                                                                                                                             |
| Description | Injector orifice plate's thickness range: 4.02mm   4.108mm.                                                                                                                                                                                                                                                                                                                                                                                                                                                                                                                                                                                                                                                                                                                                                                                                                                                                                                                                                                                                                                                                                                                                                                                                                                                                                                                                                                                                                                                                                                                                                                                                                                                                                                                                                                                                                                                                                                                                                                                                                                                                   | Prevent damage to the orifice plates during transportation                                                                                                                                                                                                                                                                                                                                                                                                                                                                                                                                                                                                                                                                                                                                                                                                                                                                                                                                                                                                                                                                                                                                                                                                                                                                                                                                                                                                                                                                                                                                                                                                                                                                                                                                                                                                                                                                                                                                                                                                                                                                     |
| No          |                                                                                                                                                                                                                                                                                                                                                                                                                                                                                                                                                                                                                                                                                                                                                                                                                                                                                                                                                                                                                                                                                                                                                                                                                                                                                                                                                                                                                                                                                                                                                                                                                                                                                                                                                                                                                                                                                                                                                                                                                                                                                                                               | transportation                                                                                                                                                                                                                                                                                                                                                                                                                                                                                                                                                                                                                                                                                                                                                                                                                                                                                                                                                                                                                                                                                                                                                                                                                                                                                                                                                                                                                                                                                                                                                                                                                                                                                                                                                                                                                                                                                                                                                                                                                                                                                                                 |
| No.         | 5                                                                                                                                                                                                                                                                                                                                                                                                                                                                                                                                                                                                                                                                                                                                                                                                                                                                                                                                                                                                                                                                                                                                                                                                                                                                                                                                                                                                                                                                                                                                                                                                                                                                                                                                                                                                                                                                                                                                                                                                                                                                                                                             | 6                                                                                                                                                                                                                                                                                                                                                                                                                                                                                                                                                                                                                                                                                                                                                                                                                                                                                                                                                                                                                                                                                                                                                                                                                                                                                                                                                                                                                                                                                                                                                                                                                                                                                                                                                                                                                                                                                                                                                                                                                                                                                                                              |
| Image       |                                                                                                                                                                                                                                                                                                                                                                                                                                                                                                                                                                                                                                                                                                                                                                                                                                                                                                                                                                                                                                                                                                                                                                                                                                                                                                                                                                                                                                                                                                                                                                                                                                                                                                                                                                                                                                                                                                                                                                                                                                                                                                                               | ·                                                                                                                                                                                                                                                                                                                                                                                                                                                                                                                                                                                                                                                                                                                                                                                                                                                                                                                                                                                                                                                                                                                                                                                                                                                                                                                                                                                                                                                                                                                                                                                                                                                                                                                                                                                                                                                                                                                                                                                                                                                                                                                              |
| SHADON SHAD | 5                                                                                                                                                                                                                                                                                                                                                                                                                                                                                                                                                                                                                                                                                                                                                                                                                                                                                                                                                                                                                                                                                                                                                                                                                                                                                                                                                                                                                                                                                                                                                                                                                                                                                                                                                                                                                                                                                                                                                                                                                                                                                                                             | 6                                                                                                                                                                                                                                                                                                                                                                                                                                                                                                                                                                                                                                                                                                                                                                                                                                                                                                                                                                                                                                                                                                                                                                                                                                                                                                                                                                                                                                                                                                                                                                                                                                                                                                                                                                                                                                                                                                                                                                                                                                                                                                                              |
| Image       | Neutral Injector Orifice Plate's Individual                                                                                                                                                                                                                                                                                                                                                                                                                                                                                                                                                                                                                                                                                                                                                                                                                                                                                                                                                                                                                                                                                                                                                                                                                                                                                                                                                                                                                                                                                                                                                                                                                                                                                                                                                                                                                                                                                                                                                                                                                                                                                   | 6  SHUMATT                                                                                                                                                                                                                                                                                                                                                                                                                                                                                                                                                                                                                                                                                                                                                                                                                                                                                                                                                                                                                                                                                                                                                                                                                                                                                                                                                                                                                                                                                                                                                                                                                                                                                                                                                                                                                                                                                                                                                                                                                                                                                                                     |