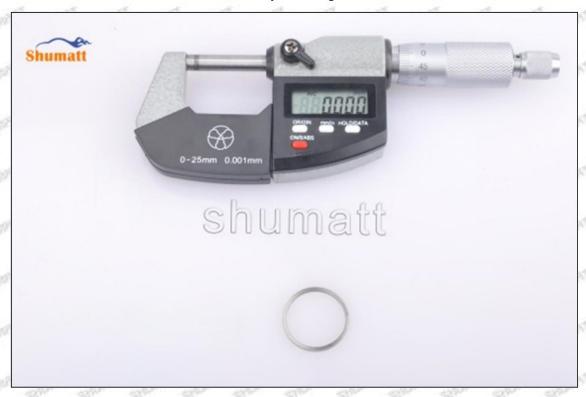

#### (2) 095000-5471 Injector Orifice Plate 19# Customized Items

| No.         | art art art 1 art art                                                                                                                                                                                                                                                                                                                                                                                                                                                                                                                                                                                                                                                                                                                                                                                                                                                                                                                                                                                                                                                                                                                                                                                                                                                                                                                                                                                                                                                                                                                                                                                                                                                                                                                                                                                                                                                                                                                                                                                                                                                                                                         | 2                                                                                                                                                                                                                                                                                                                                                                                                                                                                                                                                                                                                                                                                                                                                                                                                                                                                                                                                                                                                                                                                                                                                                                                                                                                                                                                                                                                                                                                                                                                                                                                                                                                                                                                                                                                                                                                                                                                                                                                                                                                                                                                              |
|-------------|-------------------------------------------------------------------------------------------------------------------------------------------------------------------------------------------------------------------------------------------------------------------------------------------------------------------------------------------------------------------------------------------------------------------------------------------------------------------------------------------------------------------------------------------------------------------------------------------------------------------------------------------------------------------------------------------------------------------------------------------------------------------------------------------------------------------------------------------------------------------------------------------------------------------------------------------------------------------------------------------------------------------------------------------------------------------------------------------------------------------------------------------------------------------------------------------------------------------------------------------------------------------------------------------------------------------------------------------------------------------------------------------------------------------------------------------------------------------------------------------------------------------------------------------------------------------------------------------------------------------------------------------------------------------------------------------------------------------------------------------------------------------------------------------------------------------------------------------------------------------------------------------------------------------------------------------------------------------------------------------------------------------------------------------------------------------------------------------------------------------------------|--------------------------------------------------------------------------------------------------------------------------------------------------------------------------------------------------------------------------------------------------------------------------------------------------------------------------------------------------------------------------------------------------------------------------------------------------------------------------------------------------------------------------------------------------------------------------------------------------------------------------------------------------------------------------------------------------------------------------------------------------------------------------------------------------------------------------------------------------------------------------------------------------------------------------------------------------------------------------------------------------------------------------------------------------------------------------------------------------------------------------------------------------------------------------------------------------------------------------------------------------------------------------------------------------------------------------------------------------------------------------------------------------------------------------------------------------------------------------------------------------------------------------------------------------------------------------------------------------------------------------------------------------------------------------------------------------------------------------------------------------------------------------------------------------------------------------------------------------------------------------------------------------------------------------------------------------------------------------------------------------------------------------------------------------------------------------------------------------------------------------------|
| Image       | SHUMATT COMMANDER OF THE PARTY | A                                                                                                                                                                                                                                                                                                                                                                                                                                                                                                                                                                                                                                                                                                                                                                                                                                                                                                                                                                                                                                                                                                                                                                                                                                                                                                                                                                                                                                                                                                                                                                                                                                                                                                                                                                                                                                                                                                                                                                                                                                                                                                                              |
| Name        | Injector Orifice Plate's Front Lettering                                                                                                                                                                                                                                                                                                                                                                                                                                                                                                                                                                                                                                                                                                                                                                                                                                                                                                                                                                                                                                                                                                                                                                                                                                                                                                                                                                                                                                                                                                                                                                                                                                                                                                                                                                                                                                                                                                                                                                                                                                                                                      | Injector Orifice Plate's Side Lettering                                                                                                                                                                                                                                                                                                                                                                                                                                                                                                                                                                                                                                                                                                                                                                                                                                                                                                                                                                                                                                                                                                                                                                                                                                                                                                                                                                                                                                                                                                                                                                                                                                                                                                                                                                                                                                                                                                                                                                                                                                                                                        |
| Description | Orifice plate part number: 19#                                                                                                                                                                                                                                                                                                                                                                                                                                                                                                                                                                                                                                                                                                                                                                                                                                                                                                                                                                                                                                                                                                                                                                                                                                                                                                                                                                                                                                                                                                                                                                                                                                                                                                                                                                                                                                                                                                                                                                                                                                                                                                | THE PARTY OF THE P |
| No.         | 3                                                                                                                                                                                                                                                                                                                                                                                                                                                                                                                                                                                                                                                                                                                                                                                                                                                                                                                                                                                                                                                                                                                                                                                                                                                                                                                                                                                                                                                                                                                                                                                                                                                                                                                                                                                                                                                                                                                                                                                                                                                                                                                             | 4                                                                                                                                                                                                                                                                                                                                                                                                                                                                                                                                                                                                                                                                                                                                                                                                                                                                                                                                                                                                                                                                                                                                                                                                                                                                                                                                                                                                                                                                                                                                                                                                                                                                                                                                                                                                                                                                                                                                                                                                                                                                                                                              |
| lmage       | 0-25mm<br>0.001mm                                                                                                                                                                                                                                                                                                                                                                                                                                                                                                                                                                                                                                                                                                                                                                                                                                                                                                                                                                                                                                                                                                                                                                                                                                                                                                                                                                                                                                                                                                                                                                                                                                                                                                                                                                                                                                                                                                                                                                                                                                                                                                             |                                                                                                                                                                                                                                                                                                                                                                                                                                                                                                                                                                                                                                                                                                                                                                                                                                                                                                                                                                                                                                                                                                                                                                                                                                                                                                                                                                                                                                                                                                                                                                                                                                                                                                                                                                                                                                                                                                                                                                                                                                                                                                                                |
| Name        | Injector Orifice Plate's Thickness                                                                                                                                                                                                                                                                                                                                                                                                                                                                                                                                                                                                                                                                                                                                                                                                                                                                                                                                                                                                                                                                                                                                                                                                                                                                                                                                                                                                                                                                                                                                                                                                                                                                                                                                                                                                                                                                                                                                                                                                                                                                                            | 9-Grid Plastic Box                                                                                                                                                                                                                                                                                                                                                                                                                                                                                                                                                                                                                                                                                                                                                                                                                                                                                                                                                                                                                                                                                                                                                                                                                                                                                                                                                                                                                                                                                                                                                                                                                                                                                                                                                                                                                                                                                                                                                                                                                                                                                                             |
| Description | Injector orifice plate's thickness range: 4.02mm   4.108mm.                                                                                                                                                                                                                                                                                                                                                                                                                                                                                                                                                                                                                                                                                                                                                                                                                                                                                                                                                                                                                                                                                                                                                                                                                                                                                                                                                                                                                                                                                                                                                                                                                                                                                                                                                                                                                                                                                                                                                                                                                                                                   | Prevent damage to the orifice plates during transportation                                                                                                                                                                                                                                                                                                                                                                                                                                                                                                                                                                                                                                                                                                                                                                                                                                                                                                                                                                                                                                                                                                                                                                                                                                                                                                                                                                                                                                                                                                                                                                                                                                                                                                                                                                                                                                                                                                                                                                                                                                                                     |
| No          |                                                                                                                                                                                                                                                                                                                                                                                                                                                                                                                                                                                                                                                                                                                                                                                                                                                                                                                                                                                                                                                                                                                                                                                                                                                                                                                                                                                                                                                                                                                                                                                                                                                                                                                                                                                                                                                                                                                                                                                                                                                                                                                               | transportation                                                                                                                                                                                                                                                                                                                                                                                                                                                                                                                                                                                                                                                                                                                                                                                                                                                                                                                                                                                                                                                                                                                                                                                                                                                                                                                                                                                                                                                                                                                                                                                                                                                                                                                                                                                                                                                                                                                                                                                                                                                                                                                 |
| No.         | 5                                                                                                                                                                                                                                                                                                                                                                                                                                                                                                                                                                                                                                                                                                                                                                                                                                                                                                                                                                                                                                                                                                                                                                                                                                                                                                                                                                                                                                                                                                                                                                                                                                                                                                                                                                                                                                                                                                                                                                                                                                                                                                                             | 6                                                                                                                                                                                                                                                                                                                                                                                                                                                                                                                                                                                                                                                                                                                                                                                                                                                                                                                                                                                                                                                                                                                                                                                                                                                                                                                                                                                                                                                                                                                                                                                                                                                                                                                                                                                                                                                                                                                                                                                                                                                                                                                              |
| Image       |                                                                                                                                                                                                                                                                                                                                                                                                                                                                                                                                                                                                                                                                                                                                                                                                                                                                                                                                                                                                                                                                                                                                                                                                                                                                                                                                                                                                                                                                                                                                                                                                                                                                                                                                                                                                                                                                                                                                                                                                                                                                                                                               | ·                                                                                                                                                                                                                                                                                                                                                                                                                                                                                                                                                                                                                                                                                                                                                                                                                                                                                                                                                                                                                                                                                                                                                                                                                                                                                                                                                                                                                                                                                                                                                                                                                                                                                                                                                                                                                                                                                                                                                                                                                                                                                                                              |
| SHADON SHAD | 5                                                                                                                                                                                                                                                                                                                                                                                                                                                                                                                                                                                                                                                                                                                                                                                                                                                                                                                                                                                                                                                                                                                                                                                                                                                                                                                                                                                                                                                                                                                                                                                                                                                                                                                                                                                                                                                                                                                                                                                                                                                                                                                             | 6                                                                                                                                                                                                                                                                                                                                                                                                                                                                                                                                                                                                                                                                                                                                                                                                                                                                                                                                                                                                                                                                                                                                                                                                                                                                                                                                                                                                                                                                                                                                                                                                                                                                                                                                                                                                                                                                                                                                                                                                                                                                                                                              |
| Image       | Neutral Injector Orifice Plate's Individual                                                                                                                                                                                                                                                                                                                                                                                                                                                                                                                                                                                                                                                                                                                                                                                                                                                                                                                                                                                                                                                                                                                                                                                                                                                                                                                                                                                                                                                                                                                                                                                                                                                                                                                                                                                                                                                                                                                                                                                                                                                                                   | 6  SHUMATT                                                                                                                                                                                                                                                                                                                                                                                                                                                                                                                                                                                                                                                                                                                                                                                                                                                                                                                                                                                                                                                                                                                                                                                                                                                                                                                                                                                                                                                                                                                                                                                                                                                                                                                                                                                                                                                                                                                                                                                                                                                                                                                     |