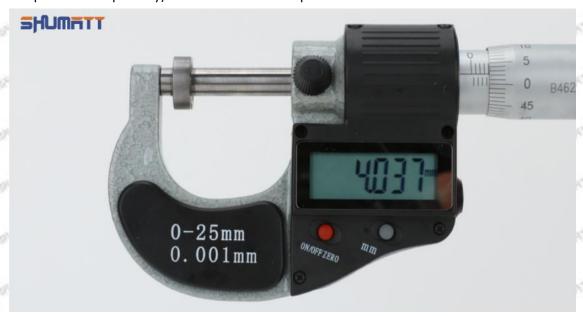

#### (2) 095000-5471 Injector Orifice Plate 19# Customized Items

| No.         | art art art 1 art art                                                                                                                                                                                                                                                                                                                                                                                                                                                                                                                                                                                                                                                                                                                                                                                                                                                                                                                                                                                                                                                                                                                                                                                                                                                                                                                                                                                                                                                                                                                                                                                                                                                                                                                                                                                                                                                                                                                                                                                                                                                                                                         | 2                                                                                                                                                                                                                                                                                                                                                                                                                                                                                                                                                                                                                                                                                                                                                                                                                                                                                                                                                                                                                                                                                                                                                                                                                                                                                                                                                                                                                                                                                                                                                                                                                                                                                                                                                                                                                                                                                                                                                                                                                                                                                                                              |
|-------------|-------------------------------------------------------------------------------------------------------------------------------------------------------------------------------------------------------------------------------------------------------------------------------------------------------------------------------------------------------------------------------------------------------------------------------------------------------------------------------------------------------------------------------------------------------------------------------------------------------------------------------------------------------------------------------------------------------------------------------------------------------------------------------------------------------------------------------------------------------------------------------------------------------------------------------------------------------------------------------------------------------------------------------------------------------------------------------------------------------------------------------------------------------------------------------------------------------------------------------------------------------------------------------------------------------------------------------------------------------------------------------------------------------------------------------------------------------------------------------------------------------------------------------------------------------------------------------------------------------------------------------------------------------------------------------------------------------------------------------------------------------------------------------------------------------------------------------------------------------------------------------------------------------------------------------------------------------------------------------------------------------------------------------------------------------------------------------------------------------------------------------|--------------------------------------------------------------------------------------------------------------------------------------------------------------------------------------------------------------------------------------------------------------------------------------------------------------------------------------------------------------------------------------------------------------------------------------------------------------------------------------------------------------------------------------------------------------------------------------------------------------------------------------------------------------------------------------------------------------------------------------------------------------------------------------------------------------------------------------------------------------------------------------------------------------------------------------------------------------------------------------------------------------------------------------------------------------------------------------------------------------------------------------------------------------------------------------------------------------------------------------------------------------------------------------------------------------------------------------------------------------------------------------------------------------------------------------------------------------------------------------------------------------------------------------------------------------------------------------------------------------------------------------------------------------------------------------------------------------------------------------------------------------------------------------------------------------------------------------------------------------------------------------------------------------------------------------------------------------------------------------------------------------------------------------------------------------------------------------------------------------------------------|
| Image       | SHUMATT COMMANDER OF THE PARTY | A                                                                                                                                                                                                                                                                                                                                                                                                                                                                                                                                                                                                                                                                                                                                                                                                                                                                                                                                                                                                                                                                                                                                                                                                                                                                                                                                                                                                                                                                                                                                                                                                                                                                                                                                                                                                                                                                                                                                                                                                                                                                                                                              |
| Name        | Injector Orifice Plate's Front Lettering                                                                                                                                                                                                                                                                                                                                                                                                                                                                                                                                                                                                                                                                                                                                                                                                                                                                                                                                                                                                                                                                                                                                                                                                                                                                                                                                                                                                                                                                                                                                                                                                                                                                                                                                                                                                                                                                                                                                                                                                                                                                                      | Injector Orifice Plate's Side Lettering                                                                                                                                                                                                                                                                                                                                                                                                                                                                                                                                                                                                                                                                                                                                                                                                                                                                                                                                                                                                                                                                                                                                                                                                                                                                                                                                                                                                                                                                                                                                                                                                                                                                                                                                                                                                                                                                                                                                                                                                                                                                                        |
| Description | Orifice plate part number: 19#                                                                                                                                                                                                                                                                                                                                                                                                                                                                                                                                                                                                                                                                                                                                                                                                                                                                                                                                                                                                                                                                                                                                                                                                                                                                                                                                                                                                                                                                                                                                                                                                                                                                                                                                                                                                                                                                                                                                                                                                                                                                                                | THE PARTY OF THE P |
| No.         | 3                                                                                                                                                                                                                                                                                                                                                                                                                                                                                                                                                                                                                                                                                                                                                                                                                                                                                                                                                                                                                                                                                                                                                                                                                                                                                                                                                                                                                                                                                                                                                                                                                                                                                                                                                                                                                                                                                                                                                                                                                                                                                                                             | 4                                                                                                                                                                                                                                                                                                                                                                                                                                                                                                                                                                                                                                                                                                                                                                                                                                                                                                                                                                                                                                                                                                                                                                                                                                                                                                                                                                                                                                                                                                                                                                                                                                                                                                                                                                                                                                                                                                                                                                                                                                                                                                                              |
| lmage       | 0-25mm<br>0.001mm                                                                                                                                                                                                                                                                                                                                                                                                                                                                                                                                                                                                                                                                                                                                                                                                                                                                                                                                                                                                                                                                                                                                                                                                                                                                                                                                                                                                                                                                                                                                                                                                                                                                                                                                                                                                                                                                                                                                                                                                                                                                                                             |                                                                                                                                                                                                                                                                                                                                                                                                                                                                                                                                                                                                                                                                                                                                                                                                                                                                                                                                                                                                                                                                                                                                                                                                                                                                                                                                                                                                                                                                                                                                                                                                                                                                                                                                                                                                                                                                                                                                                                                                                                                                                                                                |
| Name        | Injector Orifice Plate's Thickness                                                                                                                                                                                                                                                                                                                                                                                                                                                                                                                                                                                                                                                                                                                                                                                                                                                                                                                                                                                                                                                                                                                                                                                                                                                                                                                                                                                                                                                                                                                                                                                                                                                                                                                                                                                                                                                                                                                                                                                                                                                                                            | 9-Grid Plastic Box                                                                                                                                                                                                                                                                                                                                                                                                                                                                                                                                                                                                                                                                                                                                                                                                                                                                                                                                                                                                                                                                                                                                                                                                                                                                                                                                                                                                                                                                                                                                                                                                                                                                                                                                                                                                                                                                                                                                                                                                                                                                                                             |
| Description | Injector orifice plate's thickness range: 4.02mm   4.108mm.                                                                                                                                                                                                                                                                                                                                                                                                                                                                                                                                                                                                                                                                                                                                                                                                                                                                                                                                                                                                                                                                                                                                                                                                                                                                                                                                                                                                                                                                                                                                                                                                                                                                                                                                                                                                                                                                                                                                                                                                                                                                   | Prevent damage to the orifice plates during transportation                                                                                                                                                                                                                                                                                                                                                                                                                                                                                                                                                                                                                                                                                                                                                                                                                                                                                                                                                                                                                                                                                                                                                                                                                                                                                                                                                                                                                                                                                                                                                                                                                                                                                                                                                                                                                                                                                                                                                                                                                                                                     |
| No          |                                                                                                                                                                                                                                                                                                                                                                                                                                                                                                                                                                                                                                                                                                                                                                                                                                                                                                                                                                                                                                                                                                                                                                                                                                                                                                                                                                                                                                                                                                                                                                                                                                                                                                                                                                                                                                                                                                                                                                                                                                                                                                                               | transportation                                                                                                                                                                                                                                                                                                                                                                                                                                                                                                                                                                                                                                                                                                                                                                                                                                                                                                                                                                                                                                                                                                                                                                                                                                                                                                                                                                                                                                                                                                                                                                                                                                                                                                                                                                                                                                                                                                                                                                                                                                                                                                                 |
| No.         | 5                                                                                                                                                                                                                                                                                                                                                                                                                                                                                                                                                                                                                                                                                                                                                                                                                                                                                                                                                                                                                                                                                                                                                                                                                                                                                                                                                                                                                                                                                                                                                                                                                                                                                                                                                                                                                                                                                                                                                                                                                                                                                                                             | 6                                                                                                                                                                                                                                                                                                                                                                                                                                                                                                                                                                                                                                                                                                                                                                                                                                                                                                                                                                                                                                                                                                                                                                                                                                                                                                                                                                                                                                                                                                                                                                                                                                                                                                                                                                                                                                                                                                                                                                                                                                                                                                                              |
| Image       |                                                                                                                                                                                                                                                                                                                                                                                                                                                                                                                                                                                                                                                                                                                                                                                                                                                                                                                                                                                                                                                                                                                                                                                                                                                                                                                                                                                                                                                                                                                                                                                                                                                                                                                                                                                                                                                                                                                                                                                                                                                                                                                               | ·                                                                                                                                                                                                                                                                                                                                                                                                                                                                                                                                                                                                                                                                                                                                                                                                                                                                                                                                                                                                                                                                                                                                                                                                                                                                                                                                                                                                                                                                                                                                                                                                                                                                                                                                                                                                                                                                                                                                                                                                                                                                                                                              |
| SHADON SHAD | 5                                                                                                                                                                                                                                                                                                                                                                                                                                                                                                                                                                                                                                                                                                                                                                                                                                                                                                                                                                                                                                                                                                                                                                                                                                                                                                                                                                                                                                                                                                                                                                                                                                                                                                                                                                                                                                                                                                                                                                                                                                                                                                                             | 6                                                                                                                                                                                                                                                                                                                                                                                                                                                                                                                                                                                                                                                                                                                                                                                                                                                                                                                                                                                                                                                                                                                                                                                                                                                                                                                                                                                                                                                                                                                                                                                                                                                                                                                                                                                                                                                                                                                                                                                                                                                                                                                              |
| Image       | Neutral Injector Orifice Plate's Individual                                                                                                                                                                                                                                                                                                                                                                                                                                                                                                                                                                                                                                                                                                                                                                                                                                                                                                                                                                                                                                                                                                                                                                                                                                                                                                                                                                                                                                                                                                                                                                                                                                                                                                                                                                                                                                                                                                                                                                                                                                                                                   | 6  SHUMATT                                                                                                                                                                                                                                                                                                                                                                                                                                                                                                                                                                                                                                                                                                                                                                                                                                                                                                                                                                                                                                                                                                                                                                                                                                                                                                                                                                                                                                                                                                                                                                                                                                                                                                                                                                                                                                                                                                                                                                                                                                                                                                                     |