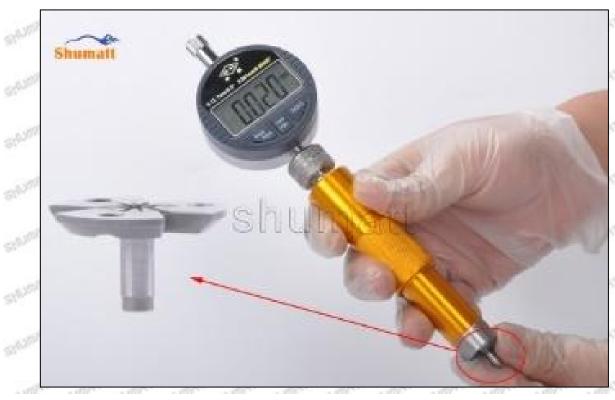

#### (2) 095000-5471 Injector Orifice Plate 19# Customized Items

| No.         | art art art 1 art art                                                                                                                                                                                                                                                                                                                                                                                                                                                                                                                                                                                                                                                                                                                                                                                                                                                                                                                                                                                                                                                                                                                                                                                                                                                                                                                                                                                                                                                                                                                                                                                                                                                                                                                                                                                                                                                                                                                                                                                                                                                                                                         | 2                                                                                                                                                                                                                                                                                                                                                                                                                                                                                                                                                                                                                                                                                                                                                                                                                                                                                                                                                                                                                                                                                                                                                                                                                                                                                                                                                                                                                                                                                                                                                                                                                                                                                                                                                                                                                                                                                                                                                                                                                                                                                                                              |
|-------------|-------------------------------------------------------------------------------------------------------------------------------------------------------------------------------------------------------------------------------------------------------------------------------------------------------------------------------------------------------------------------------------------------------------------------------------------------------------------------------------------------------------------------------------------------------------------------------------------------------------------------------------------------------------------------------------------------------------------------------------------------------------------------------------------------------------------------------------------------------------------------------------------------------------------------------------------------------------------------------------------------------------------------------------------------------------------------------------------------------------------------------------------------------------------------------------------------------------------------------------------------------------------------------------------------------------------------------------------------------------------------------------------------------------------------------------------------------------------------------------------------------------------------------------------------------------------------------------------------------------------------------------------------------------------------------------------------------------------------------------------------------------------------------------------------------------------------------------------------------------------------------------------------------------------------------------------------------------------------------------------------------------------------------------------------------------------------------------------------------------------------------|--------------------------------------------------------------------------------------------------------------------------------------------------------------------------------------------------------------------------------------------------------------------------------------------------------------------------------------------------------------------------------------------------------------------------------------------------------------------------------------------------------------------------------------------------------------------------------------------------------------------------------------------------------------------------------------------------------------------------------------------------------------------------------------------------------------------------------------------------------------------------------------------------------------------------------------------------------------------------------------------------------------------------------------------------------------------------------------------------------------------------------------------------------------------------------------------------------------------------------------------------------------------------------------------------------------------------------------------------------------------------------------------------------------------------------------------------------------------------------------------------------------------------------------------------------------------------------------------------------------------------------------------------------------------------------------------------------------------------------------------------------------------------------------------------------------------------------------------------------------------------------------------------------------------------------------------------------------------------------------------------------------------------------------------------------------------------------------------------------------------------------|
| Image       | SHUMATT COMMANDER OF THE PARTY | A                                                                                                                                                                                                                                                                                                                                                                                                                                                                                                                                                                                                                                                                                                                                                                                                                                                                                                                                                                                                                                                                                                                                                                                                                                                                                                                                                                                                                                                                                                                                                                                                                                                                                                                                                                                                                                                                                                                                                                                                                                                                                                                              |
| Name        | Injector Orifice Plate's Front Lettering                                                                                                                                                                                                                                                                                                                                                                                                                                                                                                                                                                                                                                                                                                                                                                                                                                                                                                                                                                                                                                                                                                                                                                                                                                                                                                                                                                                                                                                                                                                                                                                                                                                                                                                                                                                                                                                                                                                                                                                                                                                                                      | Injector Orifice Plate's Side Lettering                                                                                                                                                                                                                                                                                                                                                                                                                                                                                                                                                                                                                                                                                                                                                                                                                                                                                                                                                                                                                                                                                                                                                                                                                                                                                                                                                                                                                                                                                                                                                                                                                                                                                                                                                                                                                                                                                                                                                                                                                                                                                        |
| Description | Orifice plate part number: 19#                                                                                                                                                                                                                                                                                                                                                                                                                                                                                                                                                                                                                                                                                                                                                                                                                                                                                                                                                                                                                                                                                                                                                                                                                                                                                                                                                                                                                                                                                                                                                                                                                                                                                                                                                                                                                                                                                                                                                                                                                                                                                                | THE PARTY OF THE P |
| No.         | 3                                                                                                                                                                                                                                                                                                                                                                                                                                                                                                                                                                                                                                                                                                                                                                                                                                                                                                                                                                                                                                                                                                                                                                                                                                                                                                                                                                                                                                                                                                                                                                                                                                                                                                                                                                                                                                                                                                                                                                                                                                                                                                                             | 4                                                                                                                                                                                                                                                                                                                                                                                                                                                                                                                                                                                                                                                                                                                                                                                                                                                                                                                                                                                                                                                                                                                                                                                                                                                                                                                                                                                                                                                                                                                                                                                                                                                                                                                                                                                                                                                                                                                                                                                                                                                                                                                              |
| lmage       | 0-25mm<br>0.001mm                                                                                                                                                                                                                                                                                                                                                                                                                                                                                                                                                                                                                                                                                                                                                                                                                                                                                                                                                                                                                                                                                                                                                                                                                                                                                                                                                                                                                                                                                                                                                                                                                                                                                                                                                                                                                                                                                                                                                                                                                                                                                                             |                                                                                                                                                                                                                                                                                                                                                                                                                                                                                                                                                                                                                                                                                                                                                                                                                                                                                                                                                                                                                                                                                                                                                                                                                                                                                                                                                                                                                                                                                                                                                                                                                                                                                                                                                                                                                                                                                                                                                                                                                                                                                                                                |
| Name        | Injector Orifice Plate's Thickness                                                                                                                                                                                                                                                                                                                                                                                                                                                                                                                                                                                                                                                                                                                                                                                                                                                                                                                                                                                                                                                                                                                                                                                                                                                                                                                                                                                                                                                                                                                                                                                                                                                                                                                                                                                                                                                                                                                                                                                                                                                                                            | 9-Grid Plastic Box                                                                                                                                                                                                                                                                                                                                                                                                                                                                                                                                                                                                                                                                                                                                                                                                                                                                                                                                                                                                                                                                                                                                                                                                                                                                                                                                                                                                                                                                                                                                                                                                                                                                                                                                                                                                                                                                                                                                                                                                                                                                                                             |
| Description | Injector orifice plate's thickness range: 4.02mm   4.108mm.                                                                                                                                                                                                                                                                                                                                                                                                                                                                                                                                                                                                                                                                                                                                                                                                                                                                                                                                                                                                                                                                                                                                                                                                                                                                                                                                                                                                                                                                                                                                                                                                                                                                                                                                                                                                                                                                                                                                                                                                                                                                   | Prevent damage to the orifice plates during transportation                                                                                                                                                                                                                                                                                                                                                                                                                                                                                                                                                                                                                                                                                                                                                                                                                                                                                                                                                                                                                                                                                                                                                                                                                                                                                                                                                                                                                                                                                                                                                                                                                                                                                                                                                                                                                                                                                                                                                                                                                                                                     |
| No          |                                                                                                                                                                                                                                                                                                                                                                                                                                                                                                                                                                                                                                                                                                                                                                                                                                                                                                                                                                                                                                                                                                                                                                                                                                                                                                                                                                                                                                                                                                                                                                                                                                                                                                                                                                                                                                                                                                                                                                                                                                                                                                                               | transportation                                                                                                                                                                                                                                                                                                                                                                                                                                                                                                                                                                                                                                                                                                                                                                                                                                                                                                                                                                                                                                                                                                                                                                                                                                                                                                                                                                                                                                                                                                                                                                                                                                                                                                                                                                                                                                                                                                                                                                                                                                                                                                                 |
| No.         | 5                                                                                                                                                                                                                                                                                                                                                                                                                                                                                                                                                                                                                                                                                                                                                                                                                                                                                                                                                                                                                                                                                                                                                                                                                                                                                                                                                                                                                                                                                                                                                                                                                                                                                                                                                                                                                                                                                                                                                                                                                                                                                                                             | 6                                                                                                                                                                                                                                                                                                                                                                                                                                                                                                                                                                                                                                                                                                                                                                                                                                                                                                                                                                                                                                                                                                                                                                                                                                                                                                                                                                                                                                                                                                                                                                                                                                                                                                                                                                                                                                                                                                                                                                                                                                                                                                                              |
| Image       |                                                                                                                                                                                                                                                                                                                                                                                                                                                                                                                                                                                                                                                                                                                                                                                                                                                                                                                                                                                                                                                                                                                                                                                                                                                                                                                                                                                                                                                                                                                                                                                                                                                                                                                                                                                                                                                                                                                                                                                                                                                                                                                               | ·                                                                                                                                                                                                                                                                                                                                                                                                                                                                                                                                                                                                                                                                                                                                                                                                                                                                                                                                                                                                                                                                                                                                                                                                                                                                                                                                                                                                                                                                                                                                                                                                                                                                                                                                                                                                                                                                                                                                                                                                                                                                                                                              |
| SHADON SHAD | 5                                                                                                                                                                                                                                                                                                                                                                                                                                                                                                                                                                                                                                                                                                                                                                                                                                                                                                                                                                                                                                                                                                                                                                                                                                                                                                                                                                                                                                                                                                                                                                                                                                                                                                                                                                                                                                                                                                                                                                                                                                                                                                                             | 6                                                                                                                                                                                                                                                                                                                                                                                                                                                                                                                                                                                                                                                                                                                                                                                                                                                                                                                                                                                                                                                                                                                                                                                                                                                                                                                                                                                                                                                                                                                                                                                                                                                                                                                                                                                                                                                                                                                                                                                                                                                                                                                              |
| Image       | Neutral Injector Orifice Plate's Individual                                                                                                                                                                                                                                                                                                                                                                                                                                                                                                                                                                                                                                                                                                                                                                                                                                                                                                                                                                                                                                                                                                                                                                                                                                                                                                                                                                                                                                                                                                                                                                                                                                                                                                                                                                                                                                                                                                                                                                                                                                                                                   | 6  SHUMATT                                                                                                                                                                                                                                                                                                                                                                                                                                                                                                                                                                                                                                                                                                                                                                                                                                                                                                                                                                                                                                                                                                                                                                                                                                                                                                                                                                                                                                                                                                                                                                                                                                                                                                                                                                                                                                                                                                                                                                                                                                                                                                                     |