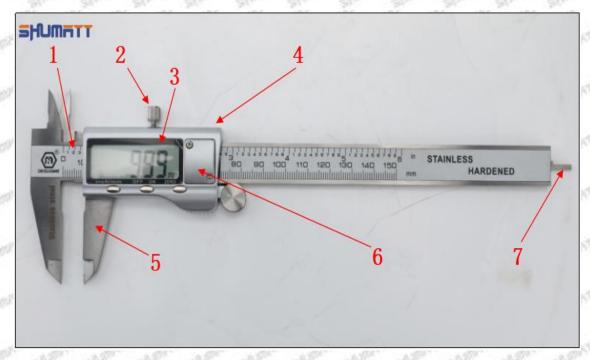

#### (2) 095000-5471 Injector Orifice Plate 19# Customized Items

| No.         | art art art 1 art art                                                                                                                                                                                                                                                                                                                                                                                                                                                                                                                                                                                                                                                                                                                                                                                                                                                                                                                                                                                                                                                                                                                                                                                                                                                                                                                                                                                                                                                                                                                                                                                                                                                                                                                                                                                                                                                                                                                                                                                                                                                                                                         | 2                                                                                                                                                                                                                                                                                                                                                                                                                                                                                                                                                                                                                                                                                                                                                                                                                                                                                                                                                                                                                                                                                                                                                                                                                                                                                                                                                                                                                                                                                                                                                                                                                                                                                                                                                                                                                                                                                                                                                                                                                                                                                                                              |
|-------------|-------------------------------------------------------------------------------------------------------------------------------------------------------------------------------------------------------------------------------------------------------------------------------------------------------------------------------------------------------------------------------------------------------------------------------------------------------------------------------------------------------------------------------------------------------------------------------------------------------------------------------------------------------------------------------------------------------------------------------------------------------------------------------------------------------------------------------------------------------------------------------------------------------------------------------------------------------------------------------------------------------------------------------------------------------------------------------------------------------------------------------------------------------------------------------------------------------------------------------------------------------------------------------------------------------------------------------------------------------------------------------------------------------------------------------------------------------------------------------------------------------------------------------------------------------------------------------------------------------------------------------------------------------------------------------------------------------------------------------------------------------------------------------------------------------------------------------------------------------------------------------------------------------------------------------------------------------------------------------------------------------------------------------------------------------------------------------------------------------------------------------|--------------------------------------------------------------------------------------------------------------------------------------------------------------------------------------------------------------------------------------------------------------------------------------------------------------------------------------------------------------------------------------------------------------------------------------------------------------------------------------------------------------------------------------------------------------------------------------------------------------------------------------------------------------------------------------------------------------------------------------------------------------------------------------------------------------------------------------------------------------------------------------------------------------------------------------------------------------------------------------------------------------------------------------------------------------------------------------------------------------------------------------------------------------------------------------------------------------------------------------------------------------------------------------------------------------------------------------------------------------------------------------------------------------------------------------------------------------------------------------------------------------------------------------------------------------------------------------------------------------------------------------------------------------------------------------------------------------------------------------------------------------------------------------------------------------------------------------------------------------------------------------------------------------------------------------------------------------------------------------------------------------------------------------------------------------------------------------------------------------------------------|
| Image       | SHUMATT COMMANDER OF THE PARTY | A                                                                                                                                                                                                                                                                                                                                                                                                                                                                                                                                                                                                                                                                                                                                                                                                                                                                                                                                                                                                                                                                                                                                                                                                                                                                                                                                                                                                                                                                                                                                                                                                                                                                                                                                                                                                                                                                                                                                                                                                                                                                                                                              |
| Name        | Injector Orifice Plate's Front Lettering                                                                                                                                                                                                                                                                                                                                                                                                                                                                                                                                                                                                                                                                                                                                                                                                                                                                                                                                                                                                                                                                                                                                                                                                                                                                                                                                                                                                                                                                                                                                                                                                                                                                                                                                                                                                                                                                                                                                                                                                                                                                                      | Injector Orifice Plate's Side Lettering                                                                                                                                                                                                                                                                                                                                                                                                                                                                                                                                                                                                                                                                                                                                                                                                                                                                                                                                                                                                                                                                                                                                                                                                                                                                                                                                                                                                                                                                                                                                                                                                                                                                                                                                                                                                                                                                                                                                                                                                                                                                                        |
| Description | Orifice plate part number: 19#                                                                                                                                                                                                                                                                                                                                                                                                                                                                                                                                                                                                                                                                                                                                                                                                                                                                                                                                                                                                                                                                                                                                                                                                                                                                                                                                                                                                                                                                                                                                                                                                                                                                                                                                                                                                                                                                                                                                                                                                                                                                                                | THE PARTY OF THE P |
| No.         | 3                                                                                                                                                                                                                                                                                                                                                                                                                                                                                                                                                                                                                                                                                                                                                                                                                                                                                                                                                                                                                                                                                                                                                                                                                                                                                                                                                                                                                                                                                                                                                                                                                                                                                                                                                                                                                                                                                                                                                                                                                                                                                                                             | 4                                                                                                                                                                                                                                                                                                                                                                                                                                                                                                                                                                                                                                                                                                                                                                                                                                                                                                                                                                                                                                                                                                                                                                                                                                                                                                                                                                                                                                                                                                                                                                                                                                                                                                                                                                                                                                                                                                                                                                                                                                                                                                                              |
| lmage       | 0-25mm<br>0.001mm                                                                                                                                                                                                                                                                                                                                                                                                                                                                                                                                                                                                                                                                                                                                                                                                                                                                                                                                                                                                                                                                                                                                                                                                                                                                                                                                                                                                                                                                                                                                                                                                                                                                                                                                                                                                                                                                                                                                                                                                                                                                                                             |                                                                                                                                                                                                                                                                                                                                                                                                                                                                                                                                                                                                                                                                                                                                                                                                                                                                                                                                                                                                                                                                                                                                                                                                                                                                                                                                                                                                                                                                                                                                                                                                                                                                                                                                                                                                                                                                                                                                                                                                                                                                                                                                |
| Name        | Injector Orifice Plate's Thickness                                                                                                                                                                                                                                                                                                                                                                                                                                                                                                                                                                                                                                                                                                                                                                                                                                                                                                                                                                                                                                                                                                                                                                                                                                                                                                                                                                                                                                                                                                                                                                                                                                                                                                                                                                                                                                                                                                                                                                                                                                                                                            | 9-Grid Plastic Box                                                                                                                                                                                                                                                                                                                                                                                                                                                                                                                                                                                                                                                                                                                                                                                                                                                                                                                                                                                                                                                                                                                                                                                                                                                                                                                                                                                                                                                                                                                                                                                                                                                                                                                                                                                                                                                                                                                                                                                                                                                                                                             |
| Description | Injector orifice plate's thickness range: 4.02mm   4.108mm.                                                                                                                                                                                                                                                                                                                                                                                                                                                                                                                                                                                                                                                                                                                                                                                                                                                                                                                                                                                                                                                                                                                                                                                                                                                                                                                                                                                                                                                                                                                                                                                                                                                                                                                                                                                                                                                                                                                                                                                                                                                                   | Prevent damage to the orifice plates during transportation                                                                                                                                                                                                                                                                                                                                                                                                                                                                                                                                                                                                                                                                                                                                                                                                                                                                                                                                                                                                                                                                                                                                                                                                                                                                                                                                                                                                                                                                                                                                                                                                                                                                                                                                                                                                                                                                                                                                                                                                                                                                     |
| No          |                                                                                                                                                                                                                                                                                                                                                                                                                                                                                                                                                                                                                                                                                                                                                                                                                                                                                                                                                                                                                                                                                                                                                                                                                                                                                                                                                                                                                                                                                                                                                                                                                                                                                                                                                                                                                                                                                                                                                                                                                                                                                                                               | transportation                                                                                                                                                                                                                                                                                                                                                                                                                                                                                                                                                                                                                                                                                                                                                                                                                                                                                                                                                                                                                                                                                                                                                                                                                                                                                                                                                                                                                                                                                                                                                                                                                                                                                                                                                                                                                                                                                                                                                                                                                                                                                                                 |
| No.         | 5                                                                                                                                                                                                                                                                                                                                                                                                                                                                                                                                                                                                                                                                                                                                                                                                                                                                                                                                                                                                                                                                                                                                                                                                                                                                                                                                                                                                                                                                                                                                                                                                                                                                                                                                                                                                                                                                                                                                                                                                                                                                                                                             | 6                                                                                                                                                                                                                                                                                                                                                                                                                                                                                                                                                                                                                                                                                                                                                                                                                                                                                                                                                                                                                                                                                                                                                                                                                                                                                                                                                                                                                                                                                                                                                                                                                                                                                                                                                                                                                                                                                                                                                                                                                                                                                                                              |
| Image       |                                                                                                                                                                                                                                                                                                                                                                                                                                                                                                                                                                                                                                                                                                                                                                                                                                                                                                                                                                                                                                                                                                                                                                                                                                                                                                                                                                                                                                                                                                                                                                                                                                                                                                                                                                                                                                                                                                                                                                                                                                                                                                                               | ·                                                                                                                                                                                                                                                                                                                                                                                                                                                                                                                                                                                                                                                                                                                                                                                                                                                                                                                                                                                                                                                                                                                                                                                                                                                                                                                                                                                                                                                                                                                                                                                                                                                                                                                                                                                                                                                                                                                                                                                                                                                                                                                              |
| SHADON SHAD | 5                                                                                                                                                                                                                                                                                                                                                                                                                                                                                                                                                                                                                                                                                                                                                                                                                                                                                                                                                                                                                                                                                                                                                                                                                                                                                                                                                                                                                                                                                                                                                                                                                                                                                                                                                                                                                                                                                                                                                                                                                                                                                                                             | 6                                                                                                                                                                                                                                                                                                                                                                                                                                                                                                                                                                                                                                                                                                                                                                                                                                                                                                                                                                                                                                                                                                                                                                                                                                                                                                                                                                                                                                                                                                                                                                                                                                                                                                                                                                                                                                                                                                                                                                                                                                                                                                                              |
| Image       | Neutral Injector Orifice Plate's Individual                                                                                                                                                                                                                                                                                                                                                                                                                                                                                                                                                                                                                                                                                                                                                                                                                                                                                                                                                                                                                                                                                                                                                                                                                                                                                                                                                                                                                                                                                                                                                                                                                                                                                                                                                                                                                                                                                                                                                                                                                                                                                   | 6  SHUMATT                                                                                                                                                                                                                                                                                                                                                                                                                                                                                                                                                                                                                                                                                                                                                                                                                                                                                                                                                                                                                                                                                                                                                                                                                                                                                                                                                                                                                                                                                                                                                                                                                                                                                                                                                                                                                                                                                                                                                                                                                                                                                                                     |