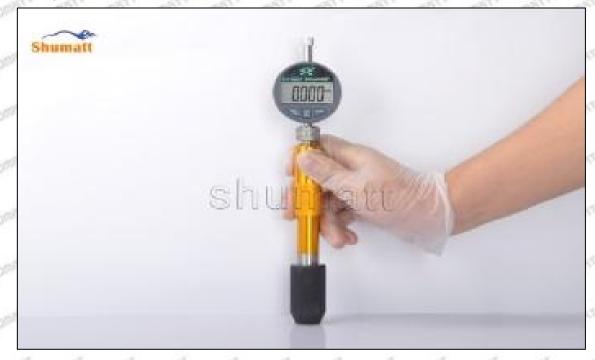

#### (2) 095000-5471 Injector Orifice Plate 19# Customized Items

| No.         | art art art 1 art art                                                                                                                                                                                                                                                                                                                                                                                                                                                                                                                                                                                                                                                                                                                                                                                                                                                                                                                                                                                                                                                                                                                                                                                                                                                                                                                                                                                                                                                                                                                                                                                                                                                                                                                                                                                                                                                                                                                                                                                                                                                                                                         | 2                                                                                                                                                                                                                                                                                                                                                                                                                                                                                                                                                                                                                                                                                                                                                                                                                                                                                                                                                                                                                                                                                                                                                                                                                                                                                                                                                                                                                                                                                                                                                                                                                                                                                                                                                                                                                                                                                                                                                                                                                                                                                                                              |
|-------------|-------------------------------------------------------------------------------------------------------------------------------------------------------------------------------------------------------------------------------------------------------------------------------------------------------------------------------------------------------------------------------------------------------------------------------------------------------------------------------------------------------------------------------------------------------------------------------------------------------------------------------------------------------------------------------------------------------------------------------------------------------------------------------------------------------------------------------------------------------------------------------------------------------------------------------------------------------------------------------------------------------------------------------------------------------------------------------------------------------------------------------------------------------------------------------------------------------------------------------------------------------------------------------------------------------------------------------------------------------------------------------------------------------------------------------------------------------------------------------------------------------------------------------------------------------------------------------------------------------------------------------------------------------------------------------------------------------------------------------------------------------------------------------------------------------------------------------------------------------------------------------------------------------------------------------------------------------------------------------------------------------------------------------------------------------------------------------------------------------------------------------|--------------------------------------------------------------------------------------------------------------------------------------------------------------------------------------------------------------------------------------------------------------------------------------------------------------------------------------------------------------------------------------------------------------------------------------------------------------------------------------------------------------------------------------------------------------------------------------------------------------------------------------------------------------------------------------------------------------------------------------------------------------------------------------------------------------------------------------------------------------------------------------------------------------------------------------------------------------------------------------------------------------------------------------------------------------------------------------------------------------------------------------------------------------------------------------------------------------------------------------------------------------------------------------------------------------------------------------------------------------------------------------------------------------------------------------------------------------------------------------------------------------------------------------------------------------------------------------------------------------------------------------------------------------------------------------------------------------------------------------------------------------------------------------------------------------------------------------------------------------------------------------------------------------------------------------------------------------------------------------------------------------------------------------------------------------------------------------------------------------------------------|
| Image       | SHUMATT COMMANDER OF THE PARTY | A                                                                                                                                                                                                                                                                                                                                                                                                                                                                                                                                                                                                                                                                                                                                                                                                                                                                                                                                                                                                                                                                                                                                                                                                                                                                                                                                                                                                                                                                                                                                                                                                                                                                                                                                                                                                                                                                                                                                                                                                                                                                                                                              |
| Name        | Injector Orifice Plate's Front Lettering                                                                                                                                                                                                                                                                                                                                                                                                                                                                                                                                                                                                                                                                                                                                                                                                                                                                                                                                                                                                                                                                                                                                                                                                                                                                                                                                                                                                                                                                                                                                                                                                                                                                                                                                                                                                                                                                                                                                                                                                                                                                                      | Injector Orifice Plate's Side Lettering                                                                                                                                                                                                                                                                                                                                                                                                                                                                                                                                                                                                                                                                                                                                                                                                                                                                                                                                                                                                                                                                                                                                                                                                                                                                                                                                                                                                                                                                                                                                                                                                                                                                                                                                                                                                                                                                                                                                                                                                                                                                                        |
| Description | Orifice plate part number: 19#                                                                                                                                                                                                                                                                                                                                                                                                                                                                                                                                                                                                                                                                                                                                                                                                                                                                                                                                                                                                                                                                                                                                                                                                                                                                                                                                                                                                                                                                                                                                                                                                                                                                                                                                                                                                                                                                                                                                                                                                                                                                                                | THE PARTY OF THE P |
| No.         | 3                                                                                                                                                                                                                                                                                                                                                                                                                                                                                                                                                                                                                                                                                                                                                                                                                                                                                                                                                                                                                                                                                                                                                                                                                                                                                                                                                                                                                                                                                                                                                                                                                                                                                                                                                                                                                                                                                                                                                                                                                                                                                                                             | 4                                                                                                                                                                                                                                                                                                                                                                                                                                                                                                                                                                                                                                                                                                                                                                                                                                                                                                                                                                                                                                                                                                                                                                                                                                                                                                                                                                                                                                                                                                                                                                                                                                                                                                                                                                                                                                                                                                                                                                                                                                                                                                                              |
| lmage       | 0-25mm<br>0.001mm                                                                                                                                                                                                                                                                                                                                                                                                                                                                                                                                                                                                                                                                                                                                                                                                                                                                                                                                                                                                                                                                                                                                                                                                                                                                                                                                                                                                                                                                                                                                                                                                                                                                                                                                                                                                                                                                                                                                                                                                                                                                                                             |                                                                                                                                                                                                                                                                                                                                                                                                                                                                                                                                                                                                                                                                                                                                                                                                                                                                                                                                                                                                                                                                                                                                                                                                                                                                                                                                                                                                                                                                                                                                                                                                                                                                                                                                                                                                                                                                                                                                                                                                                                                                                                                                |
| Name        | Injector Orifice Plate's Thickness                                                                                                                                                                                                                                                                                                                                                                                                                                                                                                                                                                                                                                                                                                                                                                                                                                                                                                                                                                                                                                                                                                                                                                                                                                                                                                                                                                                                                                                                                                                                                                                                                                                                                                                                                                                                                                                                                                                                                                                                                                                                                            | 9-Grid Plastic Box                                                                                                                                                                                                                                                                                                                                                                                                                                                                                                                                                                                                                                                                                                                                                                                                                                                                                                                                                                                                                                                                                                                                                                                                                                                                                                                                                                                                                                                                                                                                                                                                                                                                                                                                                                                                                                                                                                                                                                                                                                                                                                             |
| Description | Injector orifice plate's thickness range: 4.02mm   4.108mm.                                                                                                                                                                                                                                                                                                                                                                                                                                                                                                                                                                                                                                                                                                                                                                                                                                                                                                                                                                                                                                                                                                                                                                                                                                                                                                                                                                                                                                                                                                                                                                                                                                                                                                                                                                                                                                                                                                                                                                                                                                                                   | Prevent damage to the orifice plates during transportation                                                                                                                                                                                                                                                                                                                                                                                                                                                                                                                                                                                                                                                                                                                                                                                                                                                                                                                                                                                                                                                                                                                                                                                                                                                                                                                                                                                                                                                                                                                                                                                                                                                                                                                                                                                                                                                                                                                                                                                                                                                                     |
| No          |                                                                                                                                                                                                                                                                                                                                                                                                                                                                                                                                                                                                                                                                                                                                                                                                                                                                                                                                                                                                                                                                                                                                                                                                                                                                                                                                                                                                                                                                                                                                                                                                                                                                                                                                                                                                                                                                                                                                                                                                                                                                                                                               | transportation                                                                                                                                                                                                                                                                                                                                                                                                                                                                                                                                                                                                                                                                                                                                                                                                                                                                                                                                                                                                                                                                                                                                                                                                                                                                                                                                                                                                                                                                                                                                                                                                                                                                                                                                                                                                                                                                                                                                                                                                                                                                                                                 |
| No.         | 5                                                                                                                                                                                                                                                                                                                                                                                                                                                                                                                                                                                                                                                                                                                                                                                                                                                                                                                                                                                                                                                                                                                                                                                                                                                                                                                                                                                                                                                                                                                                                                                                                                                                                                                                                                                                                                                                                                                                                                                                                                                                                                                             | 6                                                                                                                                                                                                                                                                                                                                                                                                                                                                                                                                                                                                                                                                                                                                                                                                                                                                                                                                                                                                                                                                                                                                                                                                                                                                                                                                                                                                                                                                                                                                                                                                                                                                                                                                                                                                                                                                                                                                                                                                                                                                                                                              |
| Image       |                                                                                                                                                                                                                                                                                                                                                                                                                                                                                                                                                                                                                                                                                                                                                                                                                                                                                                                                                                                                                                                                                                                                                                                                                                                                                                                                                                                                                                                                                                                                                                                                                                                                                                                                                                                                                                                                                                                                                                                                                                                                                                                               | ·                                                                                                                                                                                                                                                                                                                                                                                                                                                                                                                                                                                                                                                                                                                                                                                                                                                                                                                                                                                                                                                                                                                                                                                                                                                                                                                                                                                                                                                                                                                                                                                                                                                                                                                                                                                                                                                                                                                                                                                                                                                                                                                              |
| SHADON SHAD | 5                                                                                                                                                                                                                                                                                                                                                                                                                                                                                                                                                                                                                                                                                                                                                                                                                                                                                                                                                                                                                                                                                                                                                                                                                                                                                                                                                                                                                                                                                                                                                                                                                                                                                                                                                                                                                                                                                                                                                                                                                                                                                                                             | 6                                                                                                                                                                                                                                                                                                                                                                                                                                                                                                                                                                                                                                                                                                                                                                                                                                                                                                                                                                                                                                                                                                                                                                                                                                                                                                                                                                                                                                                                                                                                                                                                                                                                                                                                                                                                                                                                                                                                                                                                                                                                                                                              |
| Image       | Neutral Injector Orifice Plate's Individual                                                                                                                                                                                                                                                                                                                                                                                                                                                                                                                                                                                                                                                                                                                                                                                                                                                                                                                                                                                                                                                                                                                                                                                                                                                                                                                                                                                                                                                                                                                                                                                                                                                                                                                                                                                                                                                                                                                                                                                                                                                                                   | 6  SHUMATT                                                                                                                                                                                                                                                                                                                                                                                                                                                                                                                                                                                                                                                                                                                                                                                                                                                                                                                                                                                                                                                                                                                                                                                                                                                                                                                                                                                                                                                                                                                                                                                                                                                                                                                                                                                                                                                                                                                                                                                                                                                                                                                     |