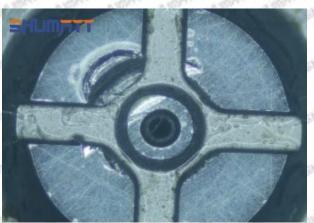

auses damage to the orifice plate when installing it



The wear of the middle oil back-flow hole causes gap between semi ball and orifice plate, and causes the orifice plate to be washed out by high-pressure oil

ģģ

/

#### (3) Highly Damaged



Obvious Wear marks on edge



The misalignment of the semi ball causes damage to the orifice plate when installing it

Mob/WhatsApp: +86 13410541523

Email: ruby@shumatt.com

© 2022 Shenzhen Shumatt Technology Co., Ltd

Tel: +8675523215133

## SHUMATT

## Shenzhen Shumatt Technology Co., Ltd



The wear of the middle oil back-flow hole causes gap between semi ball and orifice plate, and causes the orifice plate to be washed out by high-pressure oil

/

#### (4) More Pictures of Orifice Plate's Damage Details



The misalignment of the semi ball



Marks of the misalignment of the semi ball



The indentation of the misalignment of the semi ball



Washout marks caused by the presence of impurities in the fuel

Mob/WhatsApp: +86 13410541523

Email: ruby@shumatt.com

© 2022 Shenzhen Shumatt Technology Co., Ltd

Tel: +8675523215133





(5) Impact Classification According to The Degree of Damage to The Orifice Plate

| Damage Type                      | Severe Damaged General Damaged                                                                |                                                                                                          | Slight Damaged                                                       |  |
|----------------------------------|--------------------------------------------------------------------------