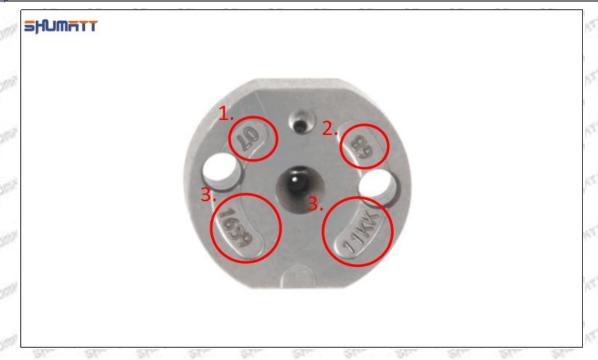

#### (2) 095000-5471 Injector Orifice Plate 19# Part Number Common Writing

19#, 19, 295040-6680, 2950406680, 2950406680