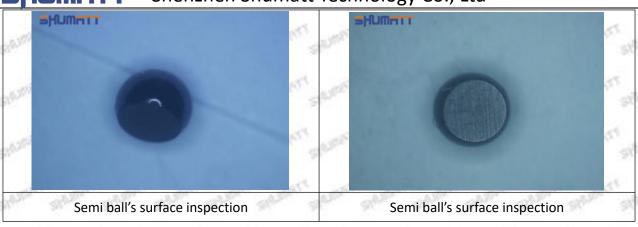

#### (1) 095000-5471 Injector Orifice Plate 19# Testing

All 095000-5471 injector orifice plate 19# parts are subjected to A-hole flow test, Z-hole flow test, precision test, high temperature test, low temperature test, pressure test, leakage test, durability test, and various working condition tests.

#### (2) 095000-5471 Injector Orifice Plate 19# Inspection

The factory inspection of 095000-5471 injector orifice plate 19# is undergone three inspections - full inspection, random inspection, and batch inspection. Different brands of test benches are used to test 095000-5471 injector orifice plate 19# for a total of no less than three times for factory inspection, and 095000-5471 injector orifice plate 19# installation testing environment are progressed in dust-free