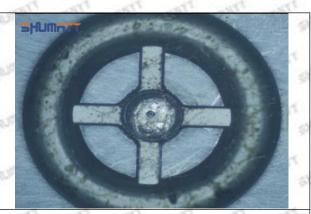

#### (1) 095000-5471 Injector Orifice Plate 19# Testing

All 095000-5471 injector orifice plate 19# parts are subjected to A-hole flow test, Z-hole flow test, precision test, high temperature test, low temperature test, pressure test, leakage test, durability test, and various working condition tests.

#### (2) 095000-5471 Injector Orifice Plate 19# Inspection

The factory inspection of 095000-5471 injector orifice plate 19# is undergone three inspections - full inspection, random inspection, and batch inspection. Different brands of test benches are used to test 095000-5471 injector orifice plate 19# for a total of no less than three times for factory inspection, and 095000-5471 injector orifice plate 19# installation testing environment are progressed in dust-free