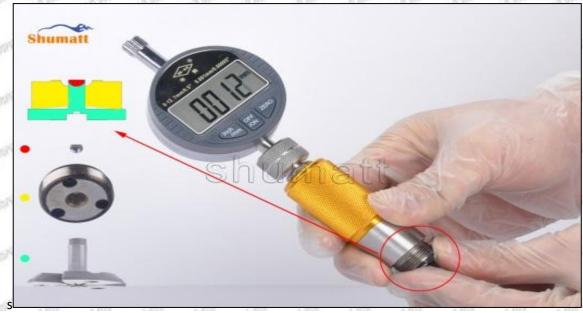

#### (2) 095000-5471 Injector Orifice Plate 19# Customized Items

| No.         | art art art 1 art art                                                                                                                                                                                                                                                                                                                                                                                                                                                                                                                                                                                                                                                                                                                                                                                                                                                                                                                                                                                                                                                                                                                                                                                                                                                                                                                                                                                                                                                                                                                                                                                                                                                                                                                                                                                                                                                                                                                                                                                                                                                                                                         | 2                                                                                                                                                                                                                                                                                                                                                                                                                                                                                                                                                                                                                                                                                                                                                                                                                                                                                                                                                                                                                                                                                                                                                                                                                                                                                                                                                                                                                                                                                                                                                                                                                                                                                                                                                                                                                                                                                                                                                                                                                                                                                                                              |
|-------------|-------------------------------------------------------------------------------------------------------------------------------------------------------------------------------------------------------------------------------------------------------------------------------------------------------------------------------------------------------------------------------------------------------------------------------------------------------------------------------------------------------------------------------------------------------------------------------------------------------------------------------------------------------------------------------------------------------------------------------------------------------------------------------------------------------------------------------------------------------------------------------------------------------------------------------------------------------------------------------------------------------------------------------------------------------------------------------------------------------------------------------------------------------------------------------------------------------------------------------------------------------------------------------------------------------------------------------------------------------------------------------------------------------------------------------------------------------------------------------------------------------------------------------------------------------------------------------------------------------------------------------------------------------------------------------------------------------------------------------------------------------------------------------------------------------------------------------------------------------------------------------------------------------------------------------------------------------------------------------------------------------------------------------------------------------------------------------------------------------------------------------|--------------------------------------------------------------------------------------------------------------------------------------------------------------------------------------------------------------------------------------------------------------------------------------------------------------------------------------------------------------------------------------------------------------------------------------------------------------------------------------------------------------------------------------------------------------------------------------------------------------------------------------------------------------------------------------------------------------------------------------------------------------------------------------------------------------------------------------------------------------------------------------------------------------------------------------------------------------------------------------------------------------------------------------------------------------------------------------------------------------------------------------------------------------------------------------------------------------------------------------------------------------------------------------------------------------------------------------------------------------------------------------------------------------------------------------------------------------------------------------------------------------------------------------------------------------------------------------------------------------------------------------------------------------------------------------------------------------------------------------------------------------------------------------------------------------------------------------------------------------------------------------------------------------------------------------------------------------------------------------------------------------------------------------------------------------------------------------------------------------------------------|
| Image       | SHUMATT COMMANDER OF THE PARTY | A                                                                                                                                                                                                                                                                                                                                                                                                                                                                                                                                                                                                                                                                                                                                                                                                                                                                                                                                                                                                                                                                                                                                                                                                                                                                                                                                                                                                                                                                                                                                                                                                                                                                                                                                                                                                                                                                                                                                                                                                                                                                                                                              |
| Name        | Injector Orifice Plate's Front Lettering                                                                                                                                                                                                                                                                                                                                                                                                                                                                                                                                                                                                                                                                                                                                                                                                                                                                                                                                                                                                                                                                                                                                                                                                                                                                                                                                                                                                                                                                                                                                                                                                                                                                                                                                                                                                                                                                                                                                                                                                                                                                                      | Injector Orifice Plate's Side Lettering                                                                                                                                                                                                                                                                                                                                                                                                                                                                                                                                                                                                                                                                                                                                                                                                                                                                                                                                                                                                                                                                                                                                                                                                                                                                                                                                                                                                                                                                                                                                                                                                                                                                                                                                                                                                                                                                                                                                                                                                                                                                                        |
| Description | Orifice plate part number: 19#                                                                                                                                                                                                                                                                                                                                                                                                                                                                                                                                                                                                                                                                                                                                                                                                                                                                                                                                                                                                                                                                                                                                                                                                                                                                                                                                                                                                                                                                                                                                                                                                                                                                                                                                                                                                                                                                                                                                                                                                                                                                                                | THE PARTY OF THE P |
| No.         | 3                                                                                                                                                                                                                                                                                                                                                                                                                                                                                                                                                                                                                                                                                                                                                                                                                                                                                                                                                                                                                                                                                                                                                                                                                                                                                                                                                                                                                                                                                                                                                                                                                                                                                                                                                                                                                                                                                                                                                                                                                                                                                                                             | 4                                                                                                                                                                                                                                                                                                                                                                                                                                                                                                                                                                                                                                                                                                                                                                                                                                                                                                                                                                                                                                                                                                                                                                                                                                                                                                                                                                                                                                                                                                                                                                                                                                                                                                                                                                                                                                                                                                                                                                                                                                                                                                                              |
| lmage       | 0-25mm<br>0.001mm                                                                                                                                                                                                                                                                                                                                                                                                                                                                                                                                                                                                                                                                                                                                                                                                                                                                                                                                                                                                                                                                                                                                                                                                                                                                                                                                                                                                                                                                                                                                                                                                                                                                                                                                                                                                                                                                                                                                                                                                                                                                                                             |                                                                                                                                                                                                                                                                                                                                                                                                                                                                                                                                                                                                                                                                                                                                                                                                                                                                                                                                                                                                                                                                                                                                                                                                                                                                                                                                                                                                                                                                                                                                                                                                                                                                                                                                                                                                                                                                                                                                                                                                                                                                                                                                |
| Name        | Injector Orifice Plate's Thickness                                                                                                                                                                                                                                                                                                                                                                                                                                                                                                                                                                                                                                                                                                                                                                                                                                                                                                                                                                                                                                                                                                                                                                                                                                                                                                                                                                                                                                                                                                                                                                                                                                                                                                                                                                                                                                                                                                                                                                                                                                                                                            | 9-Grid Plastic Box                                                                                                                                                                                                                                                                                                                                                                                                                                                                                                                                                                                                                                                                                                                                                                                                                                                                                                                                                                                                                                                                                                                                                                                                                                                                                                                                                                                                                                                                                                                                                                                                                                                                                                                                                                                                                                                                                                                                                                                                                                                                                                             |
| Description | Injector orifice plate's thickness range: 4.02mm   4.108mm.                                                                                                                                                                                                                                                                                                                                                                                                                                                                                                                                                                                                                                                                                                                                                                                                                                                                                                                                                                                                                                                                                                                                                                                                                                                                                                                                                                                                                                                                                                                                                                                                                                                                                                                                                                                                                                                                                                                                                                                                                                                                   | Prevent damage to the orifice plates during transportation                                                                                                                                                                                                                                                                                                                                                                                                                                                                                                                                                                                                                                                                                                                                                                                                                                                                                                                                                                                                                                                                                                                                                                                                                                                                                                                                                                                                                                                                                                                                                                                                                                                                                                                                                                                                                                                                                                                                                                                                                                                                     |
| No          |                                                                                                                                                                                                                                                                                                                                                                                                                                                                                                                                                                                                                                                                                                                                                                                                                                                                                                                                                                                                                                                                                                                                                                                                                                                                                                                                                                                                                                                                                                                                                                                                                                                                                                                                                                                                                                                                                                                                                                                                                                                                                                                               | transportation                                                                                                                                                                                                                                                                                                                                                                                                                                                                                                                                                                                                                                                                                                                                                                                                                                                                                                                                                                                                                                                                                                                                                                                                                                                                                                                                                                                                                                                                                                                                                                                                                                                                                                                                                                                                                                                                                                                                                                                                                                                                                                                 |
| No.         | 5                                                                                                                                                                                                                                                                                                                                                                                                                                                                                                                                                                                                                                                                                                                                                                                                                                                                                                                                                                                                                                                                                                                                                                                                                                                                                                                                                                                                                                                                                                                                                                                                                                                                                                                                                                                                                                                                                                                                                                                                                                                                                                                             | 6                                                                                                                                                                                                                                                                                                                                                                                                                                                                                                                                                                                                                                                                                                                                                                                                                                                                                                                                                                                                                                                                                                                                                                                                                                                                                                                                                                                                                                                                                                                                                                                                                                                                                                                                                                                                                                                                                                                                                                                                                                                                                                                              |
| Image       |                                                                                                                                                                                                                                                                                                                                                                                                                                                                                                                                                                                                                                                                                                                                                                                                                                                                                                                                                                                                                                                                                                                                                                                                                                                                                                                                                                                                                                                                                                                                                                                                                                                                                                                                                                                                                                                                                                                                                                                                                                                                                                                               | ·                                                                                                                                                                                                                                                                                                                                                                                                                                                                                                                                                                                                                                                                                                                                                                                                                                                                                                                                                                                                                                                                                                                                                                                                                                                                                                                                                                                                                                                                                                                                                                                                                                                                                                                                                                                                                                                                                                                                                                                                                                                                                                                              |
| SHADON SHAD | 5                                                                                                                                                                                                                                                                                                                                                                                                                                                                                                                                                                                                                                                                                                                                                                                                                                                                                                                                                                                                                                                                                                                                                                                                                                                                                                                                                                                                                                                                                                                                                                                                                                                                                                                                                                                                                                                                                                                                                                                                                                                                                                                             | 6                                                                                                                                                                                                                                                                                                                                                                                                                                                                                                                                                                                                                                                                                                                                                                                                                                                                                                                                                                                                                                                                                                                                                                                                                                                                                                                                                                                                                                                                                                                                                                                                                                                                                                                                                                                                                                                                                                                                                                                                                                                                                                                              |
| Image       | Neutral Injector Orifice Plate's Individual                                                                                                                                                                                                                                                                                                                                                                                                                                                                                                                                                                                                                                                                                                                                                                                                                                                                                                                                                                                                                                                                                                                                                                                                                                                                                                                                                                                                                                                                                                                                                                                                                                                                                                                                                                                                                                                                                                                                                                                                                                                                                   | 6  SHUMATT                                                                                                                                                                                                                                                                                                                                                                                                                                                                                                                                                                                                                                                                                                                                                                                                                                                                                                                                                                                                                                                                                                                                                                                                                                                                                                                                                                                                                                                                                                                                                                                                                                                                                                                                                                                                                                                                                                                                                                                                                                                                                                                     |