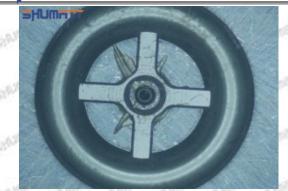

#### (1) 095000-5471 Injector Orifice Plate 19# Testing

All 095000-5471 injector orifice plate 19# parts are subjected to A-hole flow test, Z-hole flow test, precision test, high temperature test, low temperature test, pressure test, leakage test, durability test, and various working condition tests.

#### (2) 095000-5471 Injector Orifice Plate 19# Inspection

The factory inspection of 095000-5471 injector orifice plate 19# is undergone three inspections - full inspection, random inspection, and batch inspection. Different brands of test benches are used to test 095000-5471 injector orifice plate 19# for a total of no less than three times for factory inspection, and 095000-5471 injector orifice plate 19# installation testing environment are progressed in dust-free