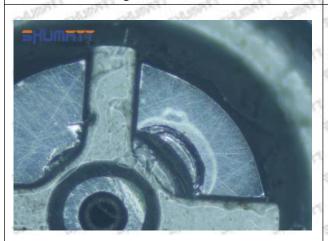

ing it



The wear of the middle oil back-flow hole causes gap between semi ball and orifice plate, and causes the orifice plate to be washed out by high-pressure oil

ģģ

/

#### (3) Highly Damaged



Obvious Wear marks on edge



The misalignment of the semi ball causes damage to the orifice plate when installing it

Mob/WhatsApp: +86 13410541523

Email: ruby@shumatt.com

© 2022 Shenzhen Shumatt Technology Co., Ltd

Tel: +8675523215133

## SHUMATT

## Shenzhen Shumatt Technology Co., Ltd



The wear of the middle oil back-flow hole causes gap between semi ball and orifice plate, and causes the orifice plate to be washed out by high-pressure oil

/

#### (4) More Pictures of Orifice Plate's Damage Details



The misalignment of the semi ball



Marks of the misalignment of the semi ball



The indentation of the misalignment of the semi ball



Washout marks caused by the presence of impurities in the fuel

Mob/WhatsApp: +86 13410541523

Email: ruby@shumatt.com

© 2022 Shenzhen Shumatt Technology Co., Ltd

Tel: +8675523215133





(5) Impact Classification According to The Degree of Damage to The Orifice Plate

| Damage Type                      | Severe Damaged General Damaged                                                                |                                                                                                          | Slight Damaged                                                       |  |
|----------------------------------|-----------------------------------------------------------------------------------------------|------------------------