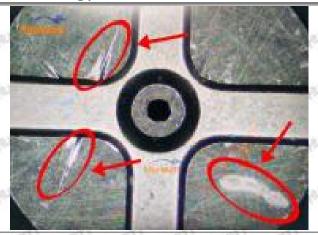

#### (1) 095000-5471 Injector Orifice Plate 19# Testing

All 095000-5471 injector orifice plate 19# parts are subjected to A-hole flow test, Z-hole flow test, precision test, high temperature test, low temperature test, pressure test, leakage test, durability test, and various working condition tests.

#### (2) 095000-5471 Injector Orifice Plate 19# Inspection

The factory inspection of 095000-5471 injector orifice plate 19# is undergone three inspections - full inspection, random inspection, and batch inspection. Different brands of test benches are used to test 095000-5471 injector orifice plate 19# for a total of no less than three times for factory inspection, and 095000-5471 injector orifice plate 19# installation testing environment are progressed in dust-free