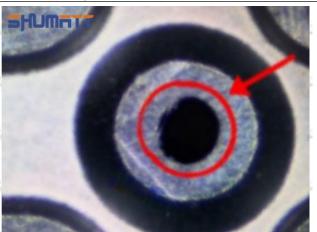

#### (1) 095000-5471 Injector Orifice Plate 19# Testing

All 095000-5471 injector orifice plate 19# parts are subjected to A-hole flow test, Z-hole flow test, precision test, high temperature test, low temperature test, pressure test, leakage test, durability test, and various working condition tests.

#### (2) 095000-5471 Injector Orifice Plate 19# Inspection

The factory inspection of 095000-5471 injector orifice plate 19# is undergone three inspections - full inspection, random inspection, and batch inspection. Different brands of test benches are used to test 095000-5471 injector orifice plate 19# for a total of no less than three times for factory inspection, and 095000-5471 injector orifice plate 19# installation testing environment are progressed in dust-free