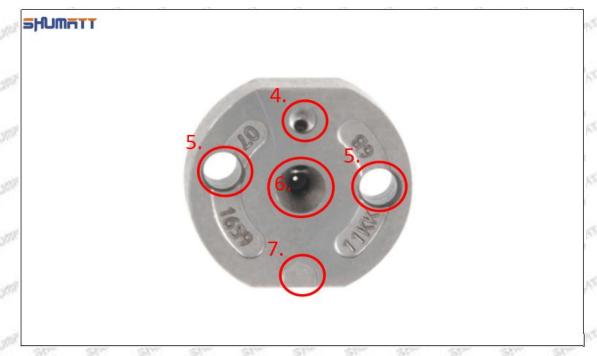

#### (2) 095000-5471 Injector Orifice Plate 19# Part Number Common Writing

19#, 19, 295040-6680, 2950406680, 2950406680