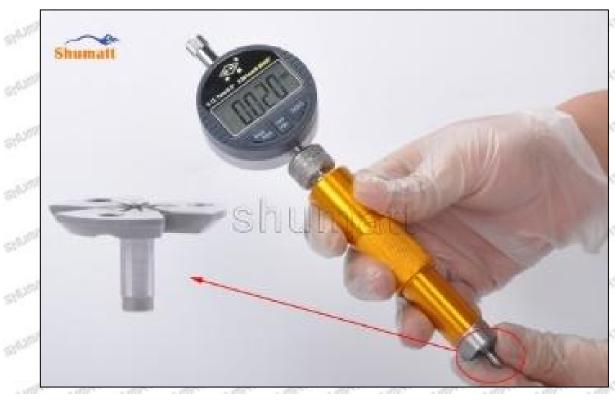

#### (2) 095000-6880 Injector Orifice Plate 04# Customized Items

| No.                 | The state of the s | 2                                                                                                                                                                                                                                                                                                                                                                                                                                                                                                                                                                                                                                                                                                                                                                                                                                                                                                                                                                                                                                                                                                                                                                                                                                                                                                                                                                                                                                                                                                                                                                                                                                                                                                                                                                                                                                                                                                                                                                                                                                                                                                                              |
|---------------------|--------------------------------------------------------------------------------------------------------------------------------------------------------------------------------------------------------------------------------------------------------------------------------------------------------------------------------------------------------------------------------------------------------------------------------------------------------------------------------------------------------------------------------------------------------------------------------------------------------------------------------------------------------------------------------------------------------------------------------------------------------------------------------------------------------------------------------------------------------------------------------------------------------------------------------------------------------------------------------------------------------------------------------------------------------------------------------------------------------------------------------------------------------------------------------------------------------------------------------------------------------------------------------------------------------------------------------------------------------------------------------------------------------------------------------------------------------------------------------------------------------------------------------------------------------------------------------------------------------------------------------------------------------------------------------------------------------------------------------------------------------------------------------------------------------------------------------------------------------------------------------------------------------------------------------------------------------------------------------------------------------------------------------------------------------------------------------------------------------------------------------|--------------------------------------------------------------------------------------------------------------------------------------------------------------------------------------------------------------------------------------------------------------------------------------------------------------------------------------------------------------------------------------------------------------------------------------------------------------------------------------------------------------------------------------------------------------------------------------------------------------------------------------------------------------------------------------------------------------------------------------------------------------------------------------------------------------------------------------------------------------------------------------------------------------------------------------------------------------------------------------------------------------------------------------------------------------------------------------------------------------------------------------------------------------------------------------------------------------------------------------------------------------------------------------------------------------------------------------------------------------------------------------------------------------------------------------------------------------------------------------------------------------------------------------------------------------------------------------------------------------------------------------------------------------------------------------------------------------------------------------------------------------------------------------------------------------------------------------------------------------------------------------------------------------------------------------------------------------------------------------------------------------------------------------------------------------------------------------------------------------------------------|
| Image               | SHUMATT COMMANDER OF THE PARTY  | SHUMATT A                                                                                                                                                                                                                                                                                                                                                                                                                                                                                                                                                                                                                                                                                                                                                                                                                                                                                                                                                                                                                                                                                                                                                                                                                                                                                                                                                                                                                                                                                                                                                                                                                                                                                                                                                                                                                                                                                                                                                                                                                                                                                                                      |
| Name                | Injector Orifice Plate's Front Lettering                                                                                                                                                                                                                                                                                                                                                                                                                                                                                                                                                                                                                                                                                                                                                                                                                                                                                                                                                                                                                                                                                                                                                                                                                                                                                                                                                                                                                                                                                                                                                                                                                                                                                                                                                                                                                                                                                                                                                                                                                                                                                       | Injector Orifice Plate's Side Lettering                                                                                                                                                                                                                                                                                                                                                                                                                                                                                                                                                                                                                                                                                                                                                                                                                                                                                                                                                                                                                                                                                                                                                                                                                                                                                                                                                                                                                                                                                                                                                                                                                                                                                                                                                                                                                                                                                                                                                                                                                                                                                        |
| Description         | Orifice plate part number: 04#                                                                                                                                                                                                                                                                                                                                                                                                                                                                                                                                                                                                                                                                                                                                                                                                                                                                                                                                                                                                                                                                                                                                                                                                                                                                                                                                                                                                                                                                                                                                                                                                                                                                                                                                                                                                                                                                                                                                                                                                                                                                                                 | Star Ston Ston Ston Ston Ston Str                                                                                                                                                                                                                                                                                                                                                                                                                                                                                                                                                                                                                                                                                                                                                                                                                                                                                                                                                                                                                                                                                                                                                                                                                                                                                                                                                                                                                                                                                                                                                                                                                                                                                                                                                                                                                                                                                                                                                                                                                                                                                              |
| No.                 |                                                                                                                                                                                                                                                                                                                                                                                                                                                                                                                                                                                                                                                                                                                                                                                                                                                                                                                                                                                                                                                                                                                                                                                                                                                                                                                                                                                                                                                                                                                                                                                                                                                                                                                                                                                                                                                                                                                                                                                                                                                                                                                                | 4                                                                                                                                                                                                                                                                                                                                                                                                                                                                                                                                                                                                                                                                                                                                                                                                                                                                                                                                                                                                                                                                                                                                                                                                                                                                                                                                                                                                                                                                                                                                                                                                                                                                                                                                                                                                                                                                                                                                                                                                                                                                                                                              |
| Image               | 0-25mm<br>0.001mm                                                                                                                                                                                                                                                                                                                                                                                                                                                                                                                                                                                                                                                                                                                                                                                                                                                                                                                                                                                                                                                                                                                                                                                                                                                                                                                                                                                                                                                                                                                                                                                                                                                                                                                                                                                                                                                                                                                                                                                                                                                                                                              | SHUMATT STATE OF THE PARTY OF T |
| Name                | Injector Orifice Plate's Thickness                                                                                                                                                                                                                                                                                                                                                                                                                                                                                                                                                                                                                                                                                                                                                                                                                                                                                                                                                                                                                                                                                                                                                                                                                                                                                                                                                                                                                                                                                                                                                                                                                                                                                                                                                                                                                                                                                                                                                                                                                                                                                             | 9-Grid Plastic Box                                                                                                                                                                                                                                                                                                                                                                                                                                                                                                                                                                                                                                                                                                                                                                                                                                                                                                                                                                                                                                                                                                                                                                                                                                                                                                                                                                                                                                                                                                                                                                                                                                                                                                                                                                                                                                                                                                                                                                                                                                                                                                             |
| Description         | Injector orifice plate's thickness range:<br>4.02mm∽4.108mm.                                                                                                                                                                                                                                                                                                                                                                                                                                                                                                                                                                                                                                                                                                                                                                                                                                                                                                                                                                                                                                                                                                                                                                                                                                                                                                                                                                                                                                                                                                                                                                                                                                                                                                                                                                                                                                                                                                                                                                                                                                                                   | Prevent damage to the orifice plates during transportation                                                                                                                                                                                                                                                                                                                                                                                                                                                                                                                                                                                                                                                                                                                                                                                                                                                                                                                                                                                                                                                                                                                                                                                                                                                                                                                                                                                                                                                                                                                                                                                                                                                                                                                                                                                                                                                                                                                                                                                                                                                                     |
| No.                 | Section 1                                                                                                                                                                                                                                                                                                                                                                                                                                                                                                                                                                                                                                                                                                                                                                                                                                                                                                                                                                                                                                                                                                                                                                                                                                                                                                                                                                                                                                                                                                                                                                                                                                                                                                                                                                                                                                                                                                                                                                                                                                                                                                                      | 6                                                                                                                                                                                                                                                                                                                                                                                                                                                                                                                                                                                                                                                                                                                                                                                                                                                                                                                                                                                                                                                                                                                                                                                                                                                                                                                                                                                                                                                                                                                                                                                                                                                                                                                                                                                                                                                                                                                                                                                                                                                                                                                              |
| Image               | SHUMATT                                                                                                                                                                                                                                                                                                                                                                                                                                                                                                                                                                                                                                                                                                                                                                                                                                                                                                                                                                                                                                                                                                                                                                                                                                                                                                                                                                                                                                                                                                                                                                                                                                                                                                                                                                                                                                                                                                                                                                                                                                                                                                                        | SHUMATT  (PILIN/EI   TOTAL                                                                                                                                                                                                                                                                                                                                                                                                                                                                                                                                                                                                                                                                                                                                                                                                                                                                                                                                                                                                                                                                                                                                                                                                                                                                                                                                                                                                                                                                                                                                                                                                                                                                                                                                                                                                                                                                                                                                                                                                                                                                                                     |
|                     |                                                                                                                                                                                                                                                                                                                                                                                                                                                                                                                                                                                                                                                                                                                                                                                                                                                                                                                                                                                                                                                                                                                                                                                                                                                                                                                                                                                                                                                                                                                                                                                                                                                                                                                                                                                                                                                                                                                                                                                                                                                                                                                                |                                                                                                                                                                                                                                                                                                                                                                                                                                                                                                                                                                                                                                                                                                                                                                                                                                                                                                                                                                                                                                                                                                                                                                                                                                                                                                                                                                                                                                                                                                                                                                                                                                                                                                                                                                                                                                                                                                                                                                                                                                                                                                                                |
| Name                | Neutral Injector Orifice Plate's Individual<br>Box                                                                                                                                                                                                                                                                                                                                                                                                                                                                                                                                                                                                                                                                                                                                                                                                                                                                                                                                                                                                                                                                                                                                                                                                                                                                                                                                                                                                                                                                                                                                                                                                                                                                                                                                                                                                                                                                                                                                                                                                                                                                             | Orifice Plate's 10pcs Packing Box                                                                                                                                                                                                                                                                                                                                                                                                                                                                                                                                                                                                                                                                                                                                                                                                                                                                                                                                                                                                                                                                                                                                                                                                                                                                                                                                                                                                                                                                                                                                                                                                                                                                                                                                                                                                                                                                                                                                                                                                                                                                                              |
| Name<br>Description | and the second s | Orifice Plate's 10pcs Packing Box  Liwei orifice plate's 10PCS plastic box to prevent damage to the orifice plates during transportation                                                                                                                                                                                                                                                                                                                                                                                                                                                                                                                                                                                                                                                                                                                                                                                                                                                                                                                                                                                                                                                                                                                                                                                                                                                                                                                                                                                                                                                                                                                                                                                                                                                                                                                                                                                                                                                                                                                                                                                       |