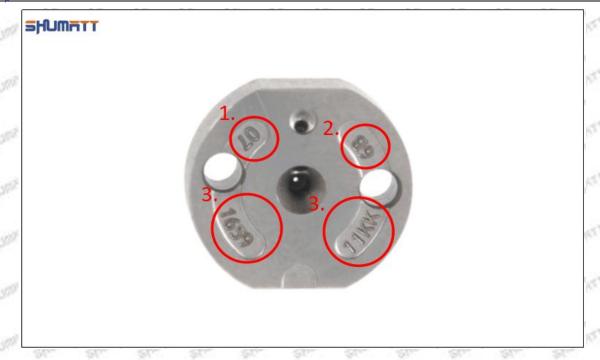

#### (2) 095000-6880 Injector Orifice Plate 04# Part Number Common Writing

04#, 4#, 04, 4, 295040-6770, 2950406770, 2950406770