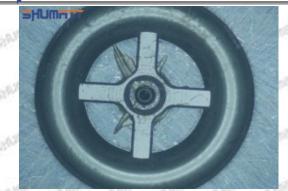

#### (2) 095000-6880 Injector Orifice Plate 04# Part Number Common Writing

04#, 4#, 04, 4, 295040-6770, 2950406770, 2950406770