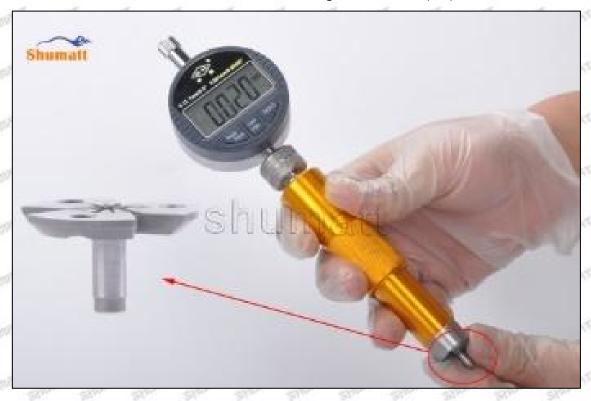

#### (2) 095000-6880 Injector Orifice Plate 04# Customized Items

| No.                 | The state of the s | 2                                                                                                                                                                                                                                                                                                                                                                                                                                                                                                                                                                                                                                                                                                                                                                                                                                                                                                                                                                                                                                                                                                                                                                                                                                                                                                                                                                                                                                                                                                                                                                                                                                                                                                                                                                                                                                                                                                                                                                                                                                                                                                                              |
|---------------------|--------------------------------------------------------------------------------------------------------------------------------------------------------------------------------------------------------------------------------------------------------------------------------------------------------------------------------------------------------------------------------------------------------------------------------------------------------------------------------------------------------------------------------------------------------------------------------------------------------------------------------------------------------------------------------------------------------------------------------------------------------------------------------------------------------------------------------------------------------------------------------------------------------------------------------------------------------------------------------------------------------------------------------------------------------------------------------------------------------------------------------------------------------------------------------------------------------------------------------------------------------------------------------------------------------------------------------------------------------------------------------------------------------------------------------------------------------------------------------------------------------------------------------------------------------------------------------------------------------------------------------------------------------------------------------------------------------------------------------------------------------------------------------------------------------------------------------------------------------------------------------------------------------------------------------------------------------------------------------------------------------------------------------------------------------------------------------------------------------------------------------|--------------------------------------------------------------------------------------------------------------------------------------------------------------------------------------------------------------------------------------------------------------------------------------------------------------------------------------------------------------------------------------------------------------------------------------------------------------------------------------------------------------------------------------------------------------------------------------------------------------------------------------------------------------------------------------------------------------------------------------------------------------------------------------------------------------------------------------------------------------------------------------------------------------------------------------------------------------------------------------------------------------------------------------------------------------------------------------------------------------------------------------------------------------------------------------------------------------------------------------------------------------------------------------------------------------------------------------------------------------------------------------------------------------------------------------------------------------------------------------------------------------------------------------------------------------------------------------------------------------------------------------------------------------------------------------------------------------------------------------------------------------------------------------------------------------------------------------------------------------------------------------------------------------------------------------------------------------------------------------------------------------------------------------------------------------------------------------------------------------------------------|
| Image               | SHUMATT COMMANDER OF THE PARTY  | SHUMATT A                                                                                                                                                                                                                                                                                                                                                                                                                                                                                                                                                                                                                                                                                                                                                                                                                                                                                                                                                                                                                                                                                                                                                                                                                                                                                                                                                                                                                                                                                                                                                                                                                                                                                                                                                                                                                                                                                                                                                                                                                                                                                                                      |
| Name                | Injector Orifice Plate's Front Lettering                                                                                                                                                                                                                                                                                                                                                                                                                                                                                                                                                                                                                                                                                                                                                                                                                                                                                                                                                                                                                                                                                                                                                                                                                                                                                                                                                                                                                                                                                                                                                                                                                                                                                                                                                                                                                                                                                                                                                                                                                                                                                       | Injector Orifice Plate's Side Lettering                                                                                                                                                                                                                                                                                                                                                                                                                                                                                                                                                                                                                                                                                                                                                                                                                                                                                                                                                                                                                                                                                                                                                                                                                                                                                                                                                                                                                                                                                                                                                                                                                                                                                                                                                                                                                                                                                                                                                                                                                                                                                        |
| Description         | Orifice plate part number: 04#                                                                                                                                                                                                                                                                                                                                                                                                                                                                                                                                                                                                                                                                                                                                                                                                                                                                                                                                                                                                                                                                                                                                                                                                                                                                                                                                                                                                                                                                                                                                                                                                                                                                                                                                                                                                                                                                                                                                                                                                                                                                                                 | Star Ston Ston Ston Ston Ston Str                                                                                                                                                                                                                                                                                                                                                                                                                                                                                                                                                                                                                                                                                                                                                                                                                                                                                                                                                                                                                                                                                                                                                                                                                                                                                                                                                                                                                                                                                                                                                                                                                                                                                                                                                                                                                                                                                                                                                                                                                                                                                              |
| No.                 |                                                                                                                                                                                                                                                                                                                                                                                                                                                                                                                                                                                                                                                                                                                                                                                                                                                                                                                                                                                                                                                                                                                                                                                                                                                                                                                                                                                                                                                                                                                                                                                                                                                                                                                                                                                                                                                                                                                                                                                                                                                                                                                                | 4                                                                                                                                                                                                                                                                                                                                                                                                                                                                                                                                                                                                                                                                                                                                                                                                                                                                                                                                                                                                                                                                                                                                                                                                                                                                                                                                                                                                                                                                                                                                                                                                                                                                                                                                                                                                                                                                                                                                                                                                                                                                                                                              |
| Image               | 0-25mm<br>0.001mm                                                                                                                                                                                                                                                                                                                                                                                                                                                                                                                                                                                                                                                                                                                                                                                                                                                                                                                                                                                                                                                                                                                                                                                                                                                                                                                                                                                                                                                                                                                                                                                                                                                                                                                                                                                                                                                                                                                                                                                                                                                                                                              | SHUMATT STATE OF THE PARTY OF T |
| Name                | Injector Orifice Plate's Thickness                                                                                                                                                                                                                                                                                                                                                                                                                                                                                                                                                                                                                                                                                                                                                                                                                                                                                                                                                                                                                                                                                                                                                                                                                                                                                                                                                                                                                                                                                                                                                                                                                                                                                                                                                                                                                                                                                                                                                                                                                                                                                             | 9-Grid Plastic Box                                                                                                                                                                                                                                                                                                                                                                                                                                                                                                                                                                                                                                                                                                                                                                                                                                                                                                                                                                                                                                                                                                                                                                                                                                                                                                                                                                                                                                                                                                                                                                                                                                                                                                                                                                                                                                                                                                                                                                                                                                                                                                             |
| Description         | Injector orifice plate's thickness range:<br>4.02mm∽4.108mm.                                                                                                                                                                                                                                                                                                                                                                                                                                                                                                                                                                                                                                                                                                                                                                                                                                                                                                                                                                                                                                                                                                                                                                                                                                                                                                                                                                                                                                                                                                                                                                                                                                                                                                                                                                                                                                                                                                                                                                                                                                                                   | Prevent damage to the orifice plates during transportation                                                                                                                                                                                                                                                                                                                                                                                                                                                                                                                                                                                                                                                                                                                                                                                                                                                                                                                                                                                                                                                                                                                                                                                                                                                                                                                                                                                                                                                                                                                                                                                                                                                                                                                                                                                                                                                                                                                                                                                                                                                                     |
| No.                 | Section 1                                                                                                                                                                                                                                                                                                                                                                                                                                                                                                                                                                                                                                                                                                                                                                                                                                                                                                                                                                                                                                                                                                                                                                                                                                                                                                                                                                                                                                                                                                                                                                                                                                                                                                                                                                                                                                                                                                                                                                                                                                                                                                                      | 6                                                                                                                                                                                                                                                                                                                                                                                                                                                                                                                                                                                                                                                                                                                                                                                                                                                                                                                                                                                                                                                                                                                                                                                                                                                                                                                                                                                                                                                                                                                                                                                                                                                                                                                                                                                                                                                                                                                                                                                                                                                                                                                              |
| Image               | SHUMATT                                                                                                                                                                                                                                                                                                                                                                                                                                                                                                                                                                                                                                                                                                                                                                                                                                                                                                                                                                                                                                                                                                                                                                                                                                                                                                                                                                                                                                                                                                                                                                                                                                                                                                                                                                                                                                                                                                                                                                                                                                                                                                                        | SHUMATT  (PILIN/EI   TOTAL                                                                                                                                                                                                                                                                                                                                                                                                                                                                                                                                                                                                                                                                                                                                                                                                                                                                                                                                                                                                                                                                                                                                                                                                                                                                                                                                                                                                                                                                                                                                                                                                                                                                                                                                                                                                                                                                                                                                                                                                                                                                                                     |
|                     |                                                                                                                                                                                                                                                                                                                                                                                                                                                                                                                                                                                                                                                                                                                                                                                                                                                                                                                                                                                                                                                                                                                                                                                                                                                                                                                                                                                                                                                                                                                                                                                                                                                                                                                                                                                                                                                                                                                                                                                                                                                                                                                                |                                                                                                                                                                                                                                                                                                                                                                                                                                                                                                                                                                                                                                                                                                                                                                                                                                                                                                                                                                                                                                                                                                                                                                                                                                                                                                                                                                                                                                                                                                                                                                                                                                                                                                                                                                                                                                                                                                                                                                                                                                                                                                                                |
| Name                | Neutral Injector Orifice Plate's Individual<br>Box                                                                                                                                                                                                                                                                                                                                                                                                                                                                                                                                                                                                                                                                                                                                                                                                                                                                                                                                                                                                                                                                                                                                                                                                                                                                                                                                                                                                                                                                                                                                                                                                                                                                                                                                                                                                                                                                                                                                                                                                                                                                             | Orifice Plate's 10pcs Packing Box                                                                                                                                                                                                                                                                                                                                                                                                                                                                                                                                                                                                                                                                                                                                                                                                                                                                                                                                                                                                                                                                                                                                                                                                                                                                                                                                                                                                                                                                                                                                                                                                                                                                                                                                                                                                                                                                                                                                                                                                                                                                                              |
| Name<br>Description | and the second s | Orifice Plate's 10pcs Packing Box  Liwei orifice plate's 10PCS plastic box to prevent damage to the orifice plates during transportation                                                                                                                                                                                                                                                                                                                                                                                                                                                                                                                                                                                                                                                                                                                                                                                                                                                                                                                                                                                                                                                                                                                                                                                                                                                                                                                                                                                                                                                                                                                                                                                                                                                                                                                                                                                                                                                                                                                                                                                       |