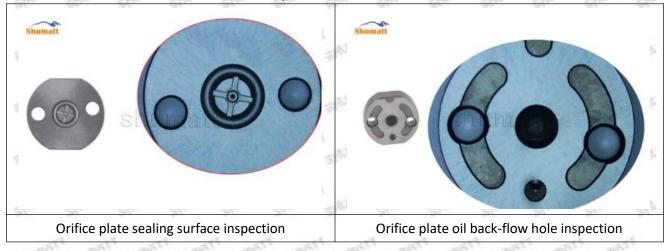

ate 04# failure caused by not following the cleaning requirements specified in the vehicle engine maintenance manual.

095000-6880 injector orifice plate 04# failure caused by failure to replace consumable parts as specified in the vehicle engine maintenance manual.

#### 1.11.095000-6880 Injector Orifice Plate 04# Manufacturer

Manufacturer: Shenzhen Shumatt Technology Co., Ltd

### 2. 095000-6880 Injector Orifice Plate 04# Technical Support

#### 2.1.095000-6880 Injector Orifice Plate 04# Inspection and Semi Ball Inspection

(1) Magnify 500 times under the microscope to check whether there is indentation on the sealing surface and the oil outlet hole of the orifice plate, check whether there is wear, scratch, damage, rust, depression, semicircle in the center hole of the orifice plate.



Mob/WhatsApp: +86 13410541523 Tel: +8675523215133

Email: <u>ruby@shumatt.com</u> Website: <u>www.shumatt.com</u>

# SHUMATT

## Shenzhen Shumatt Technology Co., Ltd



Orifice plate center deviation inspection



There is indentation on the side, the orifice plate needs to be replaced



There is indentation in the middle oil back-flow hole, the orifice plate needs to be replaced



The middle oil back-flow hole is semicircular, the orifice plate needs to be replaced

Website: www.shumatt.com

⚠ The blockage of the oil back-flow hole will cause small volume of the oil return, and the oil will not be injected.

⚠ When oil back-flow hole becomes larger, it causes the semi ball to be not tightly sealed, which causes the fuel injection pressure cannot be established, then the fuel injector