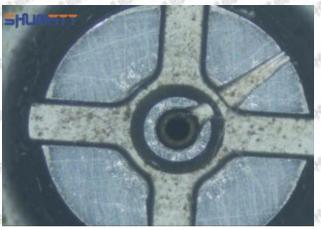

es gap between semi ball and orifice plate, and causes the orifice plate to be washed out by high-pressure oil

ģģ

/

#### (3) Highly Damaged



Obvious Wear marks on edge



The misalignment of the semi ball causes damage to the orifice plate when installing it

Mob/WhatsApp: +86 13410541523

Email: ruby@shumatt.com

© 2022 Shenzhen Shumatt Technology Co., Ltd

Tel: +8675523215133

## SHUMATT

## Shenzhen Shumatt Technology Co., Ltd



The wear of the middle oil back-flow hole causes gap between semi ball and orifice plate, and causes the orifice plate to be washed out by high-pressure oil

/

#### (4) More Pictures of Orifice Plate's Damage Details



The misalignment of the semi ball



Marks of the misalignment of the semi ball



The indentation of the misalignment of the semi ball



Washout marks caused by the presence of impurities in the fuel

Mob/WhatsApp: +86 13410541523

Email: ruby@shumatt.com

© 2022 Shenzhen Shumatt Technology Co., Ltd

Tel: +8675523215133





(5) Impact Classification According to The Degree of Damage to The Orifice Plate

| Damage Type                      | Severe Damaged General Damaged                                                                |                                                                                                          | e Severe Damaged General Damaged Slig                               |  | Slight Damaged |
|----------------------------------|-----------------------------------------------------------------------------------------------|----------------------------------------------------------------