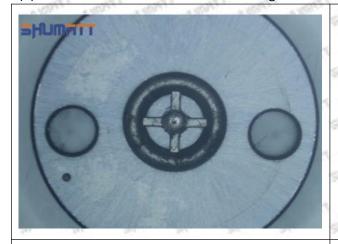

#### (2) 095000-6880 Injector Orifice Plate 04# Part Number Common Writing

04#, 4#, 04, 4, 295040-6770, 2950406770, 2950406770