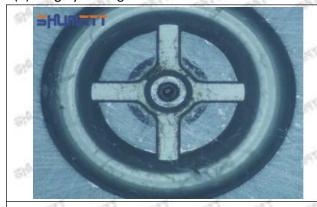

#### (2) 095000-6880 Injector Orifice Plate 04# Part Number Common Writing

04#, 4#, 04, 4, 295040-6770, 2950406770, 2950406770