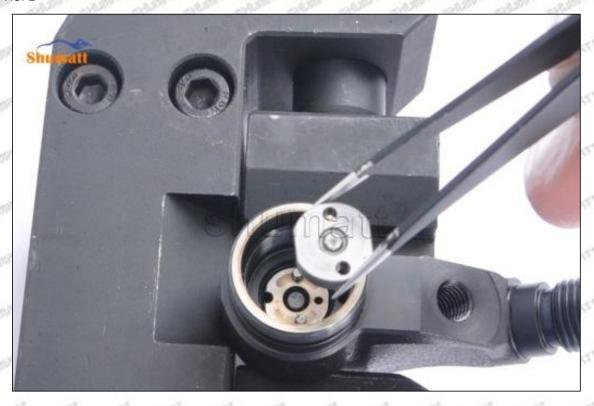

intermediate base, salt, lead naphthenate, zinc naphthenate, sodium petroleum sulfonate, barium petroleum sulfonate, calcium petroleum sulfonate, tallow diamine trioleate and rosin amine shedding fall off.

Mob/WhatsApp: +86 13410541523 Tel: +8675523215133

Email: ruby@shumatt.com

© 2022 Shenzhen Shumatt Technology Co., Ltd

18 / 38



- (2) Use compressed air to clean up the cleaning fluid attached to the surface of the cleaned orifice plate to meet the use standard.
- (3) When installing the orifice plate, install it according to the oil hole A on the orifice plate, and match A, B, C on the orifice plate with A, B, C on the injector house. See as Pic No. 1



Pic No. 1

(4) Put the orifice plate into the injector with the stabilizing pin inserted into the stabilizing hole, see as Pic



Pic No. 2

Mob/WhatsApp: +86 13410541523 Tel: +8675523215133 Email: ruby@shumatt.com

© 2022 Shenzhen Shumatt Technology Co., Ltd

Place the buffer lift measurement tool and dial gauge in the measuring tool (CRT220) at zero port for buffer stroke measurement, see as Pic No. 3



Pic No. 3

Buffer Stroke: When the solenoid valve is powered off, the spring force of the opened solenoid valve transfers to the center of the armature plate and drives the armature plate to go down. When the valve ball contacts the oil return hole in the center of the orifice plate, the oil back-flow hole is closed. However, the armature plate has to run down a certain distance under the inertia, and this distance is called the buffer stroke.

The normal range of the buffer stroke is 20-40 (um) microns.

(6) The