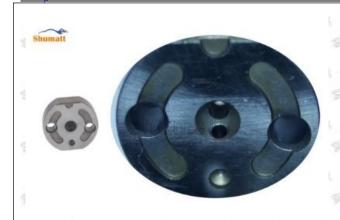

sed by failure to replace consumable parts as specified in the vehicle engine maintenance manual.

#### 1.11.095000-6880 Injector Orifice Plate 04# Manufacturer

Manufacturer: Shenzhen Shumatt Technology Co., Ltd

### 2. 095000-6880 Injector Orifice Plate 04# Technical Support

#### 2.1.095000-6880 Injector Orifice Plate 04# Inspection and Semi Ball Inspection

(1) Magnify 500 times under the microscope to check whether there is indentation on the sealing surface and the oil outlet hole of the orifice plate, check whether there is wear, scratch, damage, rust, depression, semicircle in the center hole of the orifice plate.



Mob/WhatsApp: +86 13410541523 Tel: +8675523215133

Email: <u>ruby@shumatt.com</u> Website: <u>www.shumatt.com</u>

# SHUMATT

## Shenzhen Shumatt Technology Co., Ltd



Orifice plate center deviation inspection



There is indentation on the side, the orifice plate needs to be replaced



There is indentation in the middle oil back-flow hole, the orifice plate needs to be replaced



The middle oil back-flow hole is semicircular, the orifice plate needs to be replaced

Website: www.shumatt.com

⚠ The blockage of the oil back-flow hole will cause small volume of the oil return, and the oil will not be injected.

⚠ When oil back-flow hole becomes larger, it causes the semi ball to be not tightly sealed, which causes the fuel injection pressure cannot be established, then the fuel injector cannot work normally.

⚠ The wear on orifice plate's surface causes gap to the semi ball, which leads to large volume of oil return, in serious cases, the pressure can n