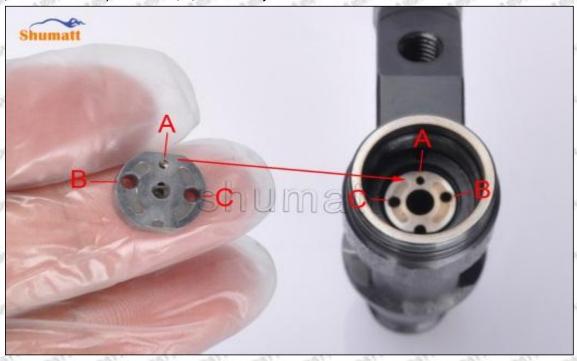

t in an ultrasonic cleaning machine for 3-5 minutes so that to make the dirt, anti-rust oil oxide, paraffin base, naphthenic base, intermediate base, salt, lead naphthenate, zinc naphthenate, sodium petroleum sulfonate, barium petroleum sulfonate, calcium petroleum sulfonate, tallow diamine trioleate and rosin amine shedding fall off.

Mob/WhatsApp: +86 13410541523 Tel: +8675523215133

Email: ruby@shumatt.com

© 2022 Shenzhen Shumatt Technology Co., Ltd

18 / 38



- (2) Use compressed air to clean up the cleaning fluid attached to the surface of the cleaned orifice plate to meet the use standard.
- (3) When installing the orifice plate, install it according to the oil hole A on the orifice plate, and match A, B, C on the orifice plate with A, B, C on the injector house. See as Pic No. 1



Pic No. 1

(4) Put the orifice plate into the injector with the stabilizing pin inserted into the stabilizing hole, see as Pic



Pic No. 2

Mob/WhatsApp: +86 13410541523 Tel: +8675523215133 Email: ruby@shumatt.com

© 2022 Shenzhen Shumatt Technology Co., Ltd

Place the buffer lift measurement tool and dial gauge in the measuring tool (CRT220) at zero port for buffer stroke measurement, see as Pic No. 3



Pic No. 3

Buffer Stroke: When the solenoid valve is powered off, the spring force of the opened solenoid valve transfers to the center of the armature plate and drives the armature plate to go down. When the valve ball contacts the oil return hole in the center of the orifice plate, the oil back-flow hole is closed. However, the armature plate has to run down a certain distance under