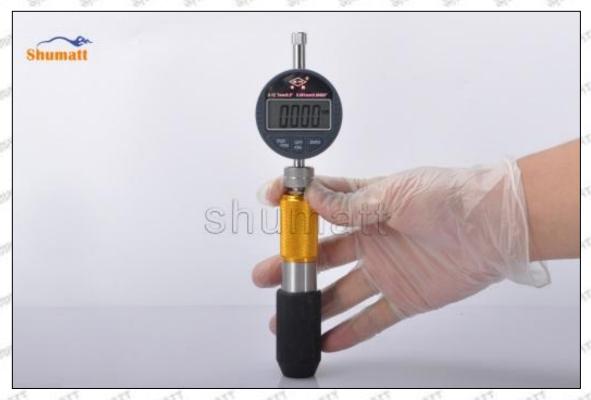

om

© 2022 Shenzhen Shumatt Technology Co., Ltd

18 / 38



- (2) Use compressed air to clean up the cleaning fluid attached to the surface of the cleaned orifice plate to meet the use standard.
- (3) When installing the orifice plate, install it according to the oil hole A on the orifice plate, and match A, B, C on the orifice plate with A, B, C on the injector house. See as Pic No. 1



Pic No. 1

(4) Put the orifice plate into the injector with the stabilizing pin inserted into the stabilizing hole, see as Pic



Pic No. 2

Mob/WhatsApp: +86 13410541523 Tel: +8675523215133 Email: ruby@shumatt.com

© 2022 Shenzhen Shumatt Technology Co., Ltd

Place the buffer lift measurement tool and dial gauge in the measuring tool (CRT220) at zero port for buffer stroke measurement, see as Pic No. 3



Pic No. 3

Buffer Stroke: When the solenoid valve is powered off, the spring force of the opened solenoid valve transfers to the center of the armature plate and drives the armature plate to go down. When the valve ball contacts the oil return hole in the center of the orifice plate, the oil back-flow hole is closed. However, the armature plate has to run down a certain distance under the inertia, and this distance is called the buffer stroke.

The normal range of the buffer stroke is 20-40 (um) microns.

(6) The measurement of buffer lift is in the normal range, within 20-40 (um) microns, see as Pic No. 4



Mob/WhatsApp: +86 13410541523 Tel: +8675523215133 Email: ruby@shumatt.com

© 2022 Shenzhen Shumatt Technology Co., Ltd

20/38



Pic No. 4

A Notice: The buffer stroke is the distan