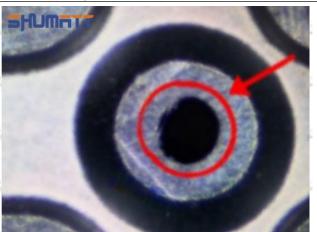

2. 095000-6880 Injector Orifice Plate 04# Technical Support

#### 2.1.095000-6880 Injector Orifice Plate 04# Inspection and Semi Ball Inspection

(1) Magnify 500 times under the microscope to check whether there is indentation on the sealing surface and the oil outlet hole of the orifice plate, check whether there is wear, scratch, damage, rust, depression, semicircle in the center hole of the orifice plate.



Mob/WhatsApp: +86 13410541523 Tel: +8675523215133

Email: <u>ruby@shumatt.com</u> Website: <u>www.shumatt.com</u>

# SHUMATT

## Shenzhen Shumatt Technology Co., Ltd



Orifice plate center deviation inspection



There is indentation on the side, the orifice plate needs to be replaced



There is indentation in the middle oil back-flow hole, the orifice plate needs to be replaced



The middle oil back-flow hole is semicircular, the orifice plate needs to be replaced

Website: www.shumatt.com

⚠ The blockage of the oil back-flow hole will cause small volume of the oil return, and the oil will not be injected.

⚠ When oil back-flow hole becomes larger, it causes the semi ball to be not tightly sealed, which causes the fuel injection pressure cannot be established, then the fuel injector cannot work normally.

⚠ The wear on orifice plate's surface causes gap to the semi ball, which leads to large volume of oil return, in serious cases, the pressure can not be built up and nozzle will spray oil directly.

The blockage of the oil inlet hole (side hole) will cause small amount of oil return, the blockage of oil inlet side hole will cause the injector cannot build a press