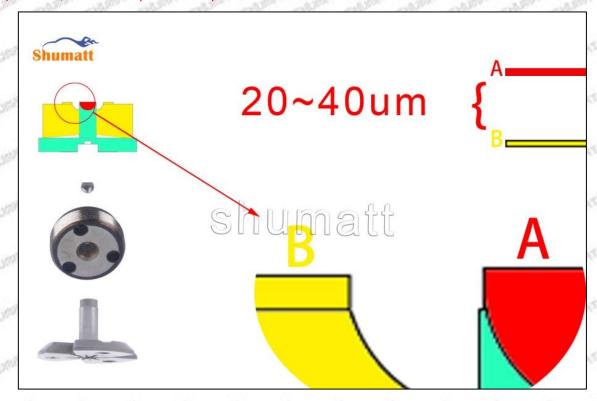

#### 1.3. 095000-6880 Injector Orifice Plate 04# Specifications and Dimensions

Injector Orifice Plate's Size: 2cm\*2 cm \*1 cm
Injector Orifice Plate's Box Size: 7cm \*7 cm \*2 cm
Injector Orifice Plate's Package Size: 8 cm \* 8cm
Injector Orifice Plate's Net Weight: 0.015kg
Injector Orifice Plate's Gross Weight: 0.03kg