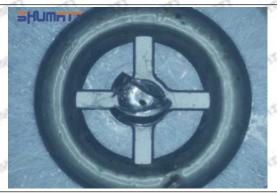

## 095000-6880 Injector Orifice Plate 04# Technical File

SKU1: G1Z11000000004

SKU2: G1F22950400400

SKU3: G1L32950400400

SKU4: G1N12950400400

SKU5: G1Z172950400400