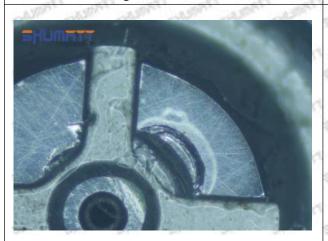

ing it



The wear of the middle oil back-flow hole causes gap between semi ball and orifice plate, and causes the orifice plate to be washed out by high-pressure oil

ģģ

/

#### (3) Highly Damaged



Obvious Wear marks on edge



The misalignment of the semi ball causes damage to the orifice plate when installing it

Mob/WhatsApp: +86 13410541523

Email: ruby@shumatt.com

© 2022 Shenzhen Shumatt Technology Co., Ltd

Tel: +8675523215133

## SHUMATT

## Shenzhen Shumatt Technology Co., Ltd



The wear of the middle oil back-flow hole causes gap between semi ball and orifice plate, and causes the orifice plate to be washed out by high-pressure oil

/

#### (4) More Pictures of Orifice Plate's Damage Details



The misalignment of the semi ball



Marks of the misalignment of the semi ball



The indentation of the misalignment of the semi ball



Washout marks caused by the presence of impurities in the fuel

Mob/WhatsApp: +86 13410541523

Email: ruby@shumatt.com

© 2022 Shenzhen Shumatt Technology Co., Ltd

Tel: +8675523215133





(5) Impact Classification According to The Degree of Damage to The Orifice Plate

| Damage Type                      | Severe Damaged General Damaged                                                                |                                                                                                          | e Severe Damaged General Damaged Slig                               |  | Slight Damaged |
|----------------------------------|-----------------------------------------------------------------------------------------------|--------