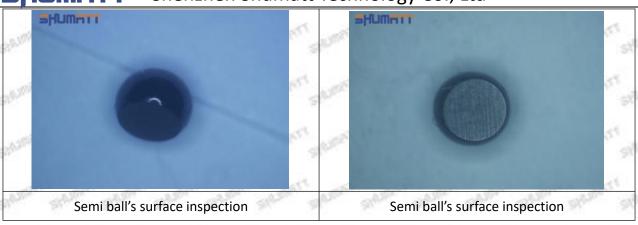

the semi ball to be not tightly sealed, which causes the fuel injection pressure cannot be established, then the fuel injector cannot work normally.

⚠ The wear on orifice plate's surface causes gap to the semi ball, which leads to large volume of oil return, in serious cases, the pressure can not be built up and nozzle will spray oil directly.

The blockage of the oil inlet hole (side hole) will cause small amount of oil return, the blockage of oil inlet side hole will cause the injector cannot build a pressure chamber, as a result, the injector cannot work normally.

(2) Magnified 500 times under the microscope, check the plane position of the semi ball, if there is any scratch, it is recommended to replace it.

Mob/WhatsApp: +86 13410541523 Tel: +8675523215133

Email: ruby@shumatt.com



### 2.2.095000-6880 Injector Orifice Plate 04# Level of Damage Inspection

#### (1) Slight Damaged



Mob/WhatsApp: +86 13410541523 Tel: +8675523215133

Email: <u>ruby@shumatt.com</u> Website: <u>www.shumatt.com</u>

#### (2) Moderate Damaged



Wear marks on edge



The misalignment of the semi ball causes damage to the orifice plate when installing it



The wear of the middle oil back-flow hole causes gap between semi ball and orifice plate, and causes the orifice plate to be washed out by high-pressure oil

ģģ

/

#### (3) Highly Damaged



Obvious Wear marks on edge



The misalignment of the semi ball causes damage to the orifice plate when installing it

Mob/WhatsApp: +86 13410541523

Email: ruby@shumatt.com

© 2022 Shenzhen Shumatt Technology Co., Ltd

Tel: +8675523215133

## SHU