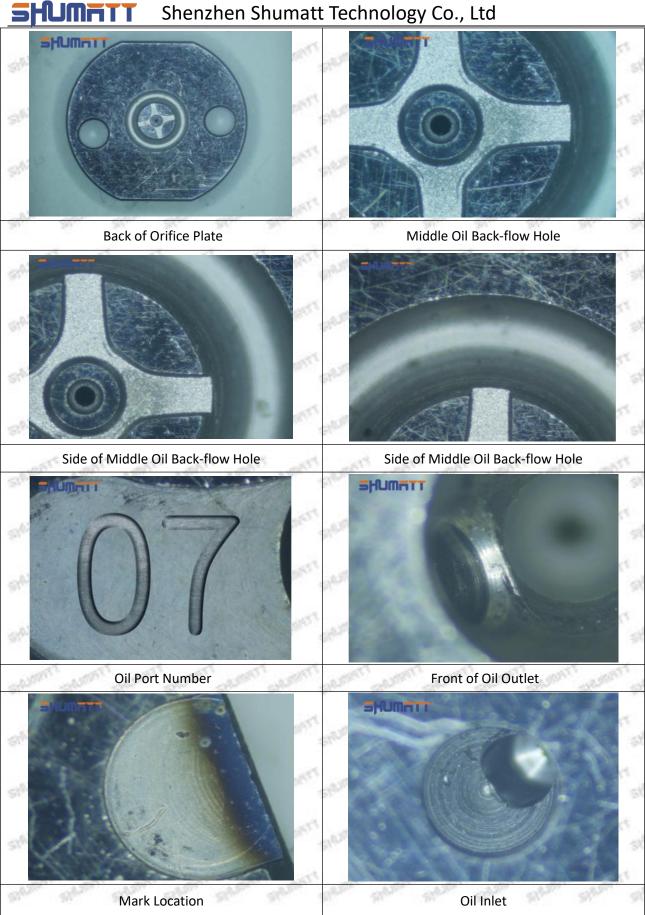

## 095000-6880 Injector Orifice Plate 04# Technical File

SKU1: G1Z11000000004

SKU2: G1F22950400400

SKU3: G1L32950400400

SKU4: G1N12950400400

SKU5: G1Z172950400400