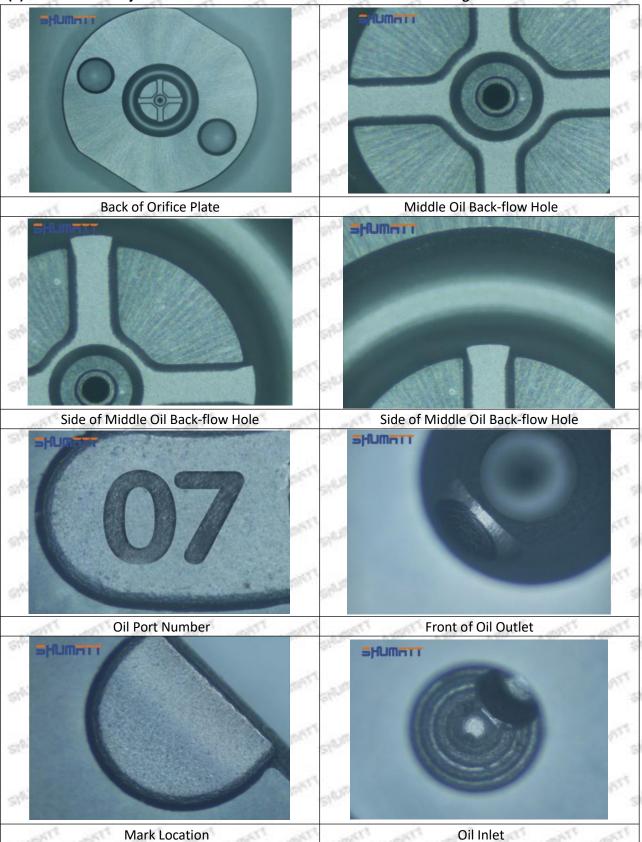

## 095000-6880 Injector Orifice Plate 04# Technical File

SKU1: G1Z11000000004

SKU2: G1F22950400400

SKU3: G1L32950400400

SKU4: G1N12950400400

SKU5: G1Z172950400400