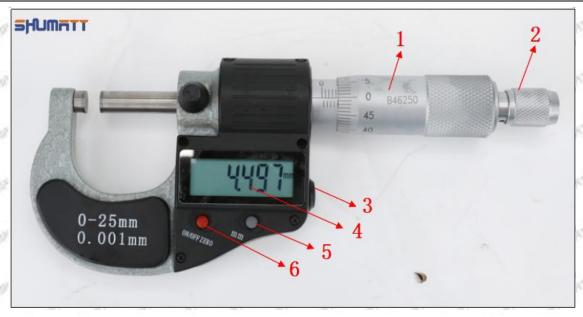

#### (2) 095000-6880 Injector Orifice Plate 04# Customized Items

| No.                 | The state of the s | 2                                                                                                                                                                                                                                                                                                                                                                                                                                                                                                                                                                                                                                                                                                                                                                                                                                                                                                                                                                                                                                                                                                                                                                                                                                                                                                                                                                                                                                                                                                                                                                                                                                                                                                                                                                                                                                                                                                                                                                                                                                                                                                                              |
|---------------------|--------------------------------------------------------------------------------------------------------------------------------------------------------------------------------------------------------------------------------------------------------------------------------------------------------------------------------------------------------------------------------------------------------------------------------------------------------------------------------------------------------------------------------------------------------------------------------------------------------------------------------------------------------------------------------------------------------------------------------------------------------------------------------------------------------------------------------------------------------------------------------------------------------------------------------------------------------------------------------------------------------------------------------------------------------------------------------------------------------------------------------------------------------------------------------------------------------------------------------------------------------------------------------------------------------------------------------------------------------------------------------------------------------------------------------------------------------------------------------------------------------------------------------------------------------------------------------------------------------------------------------------------------------------------------------------------------------------------------------------------------------------------------------------------------------------------------------------------------------------------------------------------------------------------------------------------------------------------------------------------------------------------------------------------------------------------------------------------------------------------------------|--------------------------------------------------------------------------------------------------------------------------------------------------------------------------------------------------------------------------------------------------------------------------------------------------------------------------------------------------------------------------------------------------------------------------------------------------------------------------------------------------------------------------------------------------------------------------------------------------------------------------------------------------------------------------------------------------------------------------------------------------------------------------------------------------------------------------------------------------------------------------------------------------------------------------------------------------------------------------------------------------------------------------------------------------------------------------------------------------------------------------------------------------------------------------------------------------------------------------------------------------------------------------------------------------------------------------------------------------------------------------------------------------------------------------------------------------------------------------------------------------------------------------------------------------------------------------------------------------------------------------------------------------------------------------------------------------------------------------------------------------------------------------------------------------------------------------------------------------------------------------------------------------------------------------------------------------------------------------------------------------------------------------------------------------------------------------------------------------------------------------------|
| Image               | SHUMATT COMMANDER OF THE PARTY  | SHUMATT A                                                                                                                                                                                                                                                                                                                                                                                                                                                                                                                                                                                                                                                                                                                                                                                                                                                                                                                                                                                                                                                                                                                                                                                                                                                                                                                                                                                                                                                                                                                                                                                                                                                                                                                                                                                                                                                                                                                                                                                                                                                                                                                      |
| Name                | Injector Orifice Plate's Front Lettering                                                                                                                                                                                                                                                                                                                                                                                                                                                                                                                                                                                                                                                                                                                                                                                                                                                                                                                                                                                                                                                                                                                                                                                                                                                                                                                                                                                                                                                                                                                                                                                                                                                                                                                                                                                                                                                                                                                                                                                                                                                                                       | Injector Orifice Plate's Side Lettering                                                                                                                                                                                                                                                                                                                                                                                                                                                                                                                                                                                                                                                                                                                                                                                                                                                                                                                                                                                                                                                                                                                                                                                                                                                                                                                                                                                                                                                                                                                                                                                                                                                                                                                                                                                                                                                                                                                                                                                                                                                                                        |
| Description         | Orifice plate part number: 04#                                                                                                                                                                                                                                                                                                                                                                                                                                                                                                                                                                                                                                                                                                                                                                                                                                                                                                                                                                                                                                                                                                                                                                                                                                                                                                                                                                                                                                                                                                                                                                                                                                                                                                                                                                                                                                                                                                                                                                                                                                                                                                 | Star Ston Ston Ston Ston Ston Str                                                                                                                                                                                                                                                                                                                                                                                                                                                                                                                                                                                                                                                                                                                                                                                                                                                                                                                                                                                                                                                                                                                                                                                                                                                                                                                                                                                                                                                                                                                                                                                                                                                                                                                                                                                                                                                                                                                                                                                                                                                                                              |
| No.                 |                                                                                                                                                                                                                                                                                                                                                                                                                                                                                                                                                                                                                                                                                                                                                                                                                                                                                                                                                                                                                                                                                                                                                                                                                                                                                                                                                                                                                                                                                                                                                                                                                                                                                                                                                                                                                                                                                                                                                                                                                                                                                                                                | 4                                                                                                                                                                                                                                                                                                                                                                                                                                                                                                                                                                                                                                                                                                                                                                                                                                                                                                                                                                                                                                                                                                                                                                                                                                                                                                                                                                                                                                                                                                                                                                                                                                                                                                                                                                                                                                                                                                                                                                                                                                                                                                                              |
| Image               | 0-25mm<br>0.001mm                                                                                                                                                                                                                                                                                                                                                                                                                                                                                                                                                                                                                                                                                                                                                                                                                                                                                                                                                                                                                                                                                                                                                                                                                                                                                                                                                                                                                                                                                                                                                                                                                                                                                                                                                                                                                                                                                                                                                                                                                                                                                                              | SHUMATT STATE OF THE PARTY OF T |
| Name                | Injector Orifice Plate's Thickness                                                                                                                                                                                                                                                                                                                                                                                                                                                                                                                                                                                                                                                                                                                                                                                                                                                                                                                                                                                                                                                                                                                                                                                                                                                                                                                                                                                                                                                                                                                                                                                                                                                                                                                                                                                                                                                                                                                                                                                                                                                                                             | 9-Grid Plastic Box                                                                                                                                                                                                                                                                                                                                                                                                                                                                                                                                                                                                                                                                                                                                                                                                                                                                                                                                                                                                                                                                                                                                                                                                                                                                                                                                                                                                                                                                                                                                                                                                                                                                                                                                                                                                                                                                                                                                                                                                                                                                                                             |
| Description         | Injector orifice plate's thickness range:<br>4.02mm∽4.108mm.                                                                                                                                                                                                                                                                                                                                                                                                                                                                                                                                                                                                                                                                                                                                                                                                                                                                                                                                                                                                                                                                                                                                                                                                                                                                                                                                                                                                                                                                                                                                                                                                                                                                                                                                                                                                                                                                                                                                                                                                                                                                   | Prevent damage to the orifice plates during transportation                                                                                                                                                                                                                                                                                                                                                                                                                                                                                                                                                                                                                                                                                                                                                                                                                                                                                                                                                                                                                                                                                                                                                                                                                                                                                                                                                                                                                                                                                                                                                                                                                                                                                                                                                                                                                                                                                                                                                                                                                                                                     |
| No.                 | Section 1                                                                                                                                                                                                                                                                                                                                                                                                                                                                                                                                                                                                                                                                                                                                                                                                                                                                                                                                                                                                                                                                                                                                                                                                                                                                                                                                                                                                                                                                                                                                                                                                                                                                                                                                                                                                                                                                                                                                                                                                                                                                                                                      | 6                                                                                                                                                                                                                                                                                                                                                                                                                                                                                                                                                                                                                                                                                                                                                                                                                                                                                                                                                                                                                                                                                                                                                                                                                                                                                                                                                                                                                                                                                                                                                                                                                                                                                                                                                                                                                                                                                                                                                                                                                                                                                                                              |
| Image               | SHUMATT                                                                                                                                                                                                                                                                                                                                                                                                                                                                                                                                                                                                                                                                                                                                                                                                                                                                                                                                                                                                                                                                                                                                                                                                                                                                                                                                                                                                                                                                                                                                                                                                                                                                                                                                                                                                                                                                                                                                                                                                                                                                                                                        | SHUMATT  (PILIN/EI   TOTAL                                                                                                                                                                                                                                                                                                                                                                                                                                                                                                                                                                                                                                                                                                                                                                                                                                                                                                                                                                                                                                                                                                                                                                                                                                                                                                                                                                                                                                                                                                                                                                                                                                                                                                                                                                                                                                                                                                                                                                                                                                                                                                     |
|                     |                                                                                                                                                                                                                                                                                                                                                                                                                                                                                                                                                                                                                                                                                                                                                                                                                                                                                                                                                                                                                                                                                                                                                                                                                                                                                                                                                                                                                                                                                                                                                                                                                                                                                                                                                                                                                                                                                                                                                                                                                                                                                                                                |                                                                                                                                                                                                                                                                                                                                                                                                                                                                                                                                                                                                                                                                                                                                                                                                                                                                                                                                                                                                                                                                                                                                                                                                                                                                                                                                                                                                                                                                                                                                                                                                                                                                                                                                                                                                                                                                                                                                                                                                                                                                                                                                |
| Name                | Neutral Injector Orifice Plate's Individual<br>Box                                                                                                                                                                                                                                                                                                                                                                                                                                                                                                                                                                                                                                                                                                                                                                                                                                                                                                                                                                                                                                                                                                                                                                                                                                                                                                                                                                                                                                                                                                                                                                                                                                                                                                                                                                                                                                                                                                                                                                                                                                                                             | Orifice Plate's 10pcs Packing Box                                                                                                                                                                                                                                                                                                                                                                                                                                                                                                                                                                                                                                                                                                                                                                                                                                                                                                                                                                                                                                                                                                                                                                                                                                                                                                                                                                                                                                                                                                                                                                                                                                                                                                                                                                                                                                                                                                                                                                                                                                                                                              |
| Name<br>Description | and the second s | Orifice Plate's 10pcs Packing Box  Liwei orifice plate's 10PCS plastic box to prevent damage to the orifice plates during transportation                                                                                                                                                                                                                                                                                                                                                                                                                                                                                                                                                                                                                                                                                                                                                                                                                                                                                                                                                                                                                                                                                                                                                                                                                                                                                                                                                                                                                                                                                                                                                                                                                                                                                                                                                                                                                                                                                                                                                                                       |