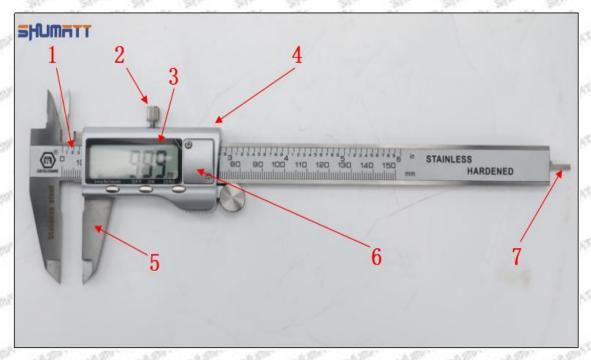

#### (2) 095000-6880 Injector Orifice Plate 04# Customized Items

| No.                 | The state of the s | 2                                                                                                                                                                                                                                                                                                                                                                                                                                                                                                                                                                                                                                                                                                                                                                                                                                                                                                                                                                                                                                                                                                                                                                                                                                                                                                                                                                                                                                                                                                                                                                                                                                                                                                                                                                                                                                                                                                                                                                                                                                                                                                                              |
|---------------------|--------------------------------------------------------------------------------------------------------------------------------------------------------------------------------------------------------------------------------------------------------------------------------------------------------------------------------------------------------------------------------------------------------------------------------------------------------------------------------------------------------------------------------------------------------------------------------------------------------------------------------------------------------------------------------------------------------------------------------------------------------------------------------------------------------------------------------------------------------------------------------------------------------------------------------------------------------------------------------------------------------------------------------------------------------------------------------------------------------------------------------------------------------------------------------------------------------------------------------------------------------------------------------------------------------------------------------------------------------------------------------------------------------------------------------------------------------------------------------------------------------------------------------------------------------------------------------------------------------------------------------------------------------------------------------------------------------------------------------------------------------------------------------------------------------------------------------------------------------------------------------------------------------------------------------------------------------------------------------------------------------------------------------------------------------------------------------------------------------------------------------|--------------------------------------------------------------------------------------------------------------------------------------------------------------------------------------------------------------------------------------------------------------------------------------------------------------------------------------------------------------------------------------------------------------------------------------------------------------------------------------------------------------------------------------------------------------------------------------------------------------------------------------------------------------------------------------------------------------------------------------------------------------------------------------------------------------------------------------------------------------------------------------------------------------------------------------------------------------------------------------------------------------------------------------------------------------------------------------------------------------------------------------------------------------------------------------------------------------------------------------------------------------------------------------------------------------------------------------------------------------------------------------------------------------------------------------------------------------------------------------------------------------------------------------------------------------------------------------------------------------------------------------------------------------------------------------------------------------------------------------------------------------------------------------------------------------------------------------------------------------------------------------------------------------------------------------------------------------------------------------------------------------------------------------------------------------------------------------------------------------------------------|
| Image               | SHUMATT COMMANDER OF THE PARTY  | SHUMATT A                                                                                                                                                                                                                                                                                                                                                                                                                                                                                                                                                                                                                                                                                                                                                                                                                                                                                                                                                                                                                                                                                                                                                                                                                                                                                                                                                                                                                                                                                                                                                                                                                                                                                                                                                                                                                                                                                                                                                                                                                                                                                                                      |
| Name                | Injector Orifice Plate's Front Lettering                                                                                                                                                                                                                                                                                                                                                                                                                                                                                                                                                                                                                                                                                                                                                                                                                                                                                                                                                                                                                                                                                                                                                                                                                                                                                                                                                                                                                                                                                                                                                                                                                                                                                                                                                                                                                                                                                                                                                                                                                                                                                       | Injector Orifice Plate's Side Lettering                                                                                                                                                                                                                                                                                                                                                                                                                                                                                                                                                                                                                                                                                                                                                                                                                                                                                                                                                                                                                                                                                                                                                                                                                                                                                                                                                                                                                                                                                                                                                                                                                                                                                                                                                                                                                                                                                                                                                                                                                                                                                        |
| Description         | Orifice plate part number: 04#                                                                                                                                                                                                                                                                                                                                                                                                                                                                                                                                                                                                                                                                                                                                                                                                                                                                                                                                                                                                                                                                                                                                                                                                                                                                                                                                                                                                                                                                                                                                                                                                                                                                                                                                                                                                                                                                                                                                                                                                                                                                                                 | Star Ston Ston Ston Ston Ston Str                                                                                                                                                                                                                                                                                                                                                                                                                                                                                                                                                                                                                                                                                                                                                                                                                                                                                                                                                                                                                                                                                                                                                                                                                                                                                                                                                                                                                                                                                                                                                                                                                                                                                                                                                                                                                                                                                                                                                                                                                                                                                              |
| No.                 |                                                                                                                                                                                                                                                                                                                                                                                                                                                                                                                                                                                                                                                                                                                                                                                                                                                                                                                                                                                                                                                                                                                                                                                                                                                                                                                                                                                                                                                                                                                                                                                                                                                                                                                                                                                                                                                                                                                                                                                                                                                                                                                                | 4                                                                                                                                                                                                                                                                                                                                                                                                                                                                                                                                                                                                                                                                                                                                                                                                                                                                                                                                                                                                                                                                                                                                                                                                                                                                                                                                                                                                                                                                                                                                                                                                                                                                                                                                                                                                                                                                                                                                                                                                                                                                                                                              |
| Image               | 0-25mm<br>0.001mm                                                                                                                                                                                                                                                                                                                                                                                                                                                                                                                                                                                                                                                                                                                                                                                                                                                                                                                                                                                                                                                                                                                                                                                                                                                                                                                                                                                                                                                                                                                                                                                                                                                                                                                                                                                                                                                                                                                                                                                                                                                                                                              | SHUMATT STATE OF THE PARTY OF T |
| Name                | Injector Orifice Plate's Thickness                                                                                                                                                                                                                                                                                                                                                                                                                                                                                                                                                                                                                                                                                                                                                                                                                                                                                                                                                                                                                                                                                                                                                                                                                                                                                                                                                                                                                                                                                                                                                                                                                                                                                                                                                                                                                                                                                                                                                                                                                                                                                             | 9-Grid Plastic Box                                                                                                                                                                                                                                                                                                                                                                                                                                                                                                                                                                                                                                                                                                                                                                                                                                                                                                                                                                                                                                                                                                                                                                                                                                                                                                                                                                                                                                                                                                                                                                                                                                                                                                                                                                                                                                                                                                                                                                                                                                                                                                             |
| Description         | Injector orifice plate's thickness range:<br>4.02mm∽4.108mm.                                                                                                                                                                                                                                                                                                                                                                                                                                                                                                                                                                                                                                                                                                                                                                                                                                                                                                                                                                                                                                                                                                                                                                                                                                                                                                                                                                                                                                                                                                                                                                                                                                                                                                                                                                                                                                                                                                                                                                                                                                                                   | Prevent damage to the orifice plates during transportation                                                                                                                                                                                                                                                                                                                                                                                                                                                                                                                                                                                                                                                                                                                                                                                                                                                                                                                                                                                                                                                                                                                                                                                                                                                                                                                                                                                                                                                                                                                                                                                                                                                                                                                                                                                                                                                                                                                                                                                                                                                                     |
| No.                 | Section 1                                                                                                                                                                                                                                                                                                                                                                                                                                                                                                                                                                                                                                                                                                                                                                                                                                                                                                                                                                                                                                                                                                                                                                                                                                                                                                                                                                                                                                                                                                                                                                                                                                                                                                                                                                                                                                                                                                                                                                                                                                                                                                                      | 6                                                                                                                                                                                                                                                                                                                                                                                                                                                                                                                                                                                                                                                                                                                                                                                                                                                                                                                                                                                                                                                                                                                                                                                                                                                                                                                                                                                                                                                                                                                                                                                                                                                                                                                                                                                                                                                                                                                                                                                                                                                                                                                              |
| Image               | SHUMATT                                                                                                                                                                                                                                                                                                                                                                                                                                                                                                                                                                                                                                                                                                                                                                                                                                                                                                                                                                                                                                                                                                                                                                                                                                                                                                                                                                                                                                                                                                                                                                                                                                                                                                                                                                                                                                                                                                                                                                                                                                                                                                                        | SHUMATT  (PILIN/EI   TOTAL                                                                                                                                                                                                                                                                                                                                                                                                                                                                                                                                                                                                                                                                                                                                                                                                                                                                                                                                                                                                                                                                                                                                                                                                                                                                                                                                                                                                                                                                                                                                                                                                                                                                                                                                                                                                                                                                                                                                                                                                                                                                                                     |
|                     |                                                                                                                                                                                                                                                                                                                                                                                                                                                                                                                                                                                                                                                                                                                                                                                                                                                                                                                                                                                                                                                                                                                                                                                                                                                                                                                                                                                                                                                                                                                                                                                                                                                                                                                                                                                                                                                                                                                                                                                                                                                                                                                                |                                                                                                                                                                                                                                                                                                                                                                                                                                                                                                                                                                                                                                                                                                                                                                                                                                                                                                                                                                                                                                                                                                                                                                                                                                                                                                                                                                                                                                                                                                                                                                                                                                                                                                                                                                                                                                                                                                                                                                                                                                                                                                                                |
| Name                | Neutral Injector Orifice Plate's Individual<br>Box                                                                                                                                                                                                                                                                                                                                                                                                                                                                                                                                                                                                                                                                                                                                                                                                                                                                                                                                                                                                                                                                                                                                                                                                                                                                                                                                                                                                                                                                                                                                                                                                                                                                                                                                                                                                                                                                                                                                                                                                                                                                             | Orifice Plate's 10pcs Packing Box                                                                                                                                                                                                                                                                                                                                                                                                                                                                                                                                                                                                                                                                                                                                                                                                                                                                                                                                                                                                                                                                                                                                                                                                                                                                                                                                                                                                                                                                                                                                                                                                                                                                                                                                                                                                                                                                                                                                                                                                                                                                                              |
| Name<br>Description | and the second s | Orifice Plate's 10pcs Packing Box  Liwei orifice plate's 10PCS plastic box to prevent damage to the orifice plates during transportation                                                                                                                                                                                                                                                                                                                                                                                                                                                                                                                                                                                                                                                                                                                                                                                                                                                                                                                                                                                                                                                                                                                                                                                                                                                                                                                                                                                                                                                                                                                                                                                                                                                                                                                                                                                                                                                                                                                                                                                       |