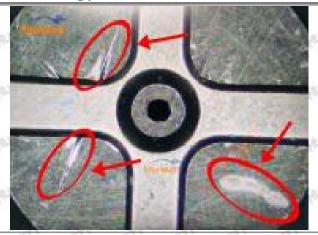

specified in the vehicle engine maintenance manual.

#### 1.11.095000-6880 Injector Orifice Plate 04# Manufacturer

Manufacturer: Shenzhen Shumatt Technology Co., Ltd

### 2. 095000-6880 Injector Orifice Plate 04# Technical Support

#### 2.1.095000-6880 Injector Orifice Plate 04# Inspection and Semi Ball Inspection

(1) Magnify 500 times under the microscope to check whether there is indentation on the sealing surface and the oil outlet hole of the orifice plate, check whether there is wear, scratch, damage, rust, depression, semicircle in the center hole of the orifice plate.



Mob/WhatsApp: +86 13410541523 Tel: +8675523215133

Email: <u>ruby@shumatt.com</u> Website: <u>www.shumatt.com</u>

# SHUMATT

## Shenzhen Shumatt Technology Co., Ltd



Orifice plate center deviation inspection



There is indentation on the side, the orifice plate needs to be replaced



There is indentation in the middle oil back-flow hole, the orifice plate needs to be replaced



The middle oil back-flow hole is semicircular, the orifice plate needs to be replaced

Website: www.shumatt.com

⚠ The blockage of the oil back-flow hole will cause small volume of the oil return, and the oil will not be injected.

⚠ When oil back-flow hole becomes larger, it causes the semi ball to be not tightly sealed, which causes the fuel injection pressure cannot be established, then the fuel injector cannot work normally.

⚠ The wear on orifice plate's surface causes gap to the semi ball, which leads to large volume of oil return, in serious cases, the pressure can not be built up and nozzle will spray oil dire