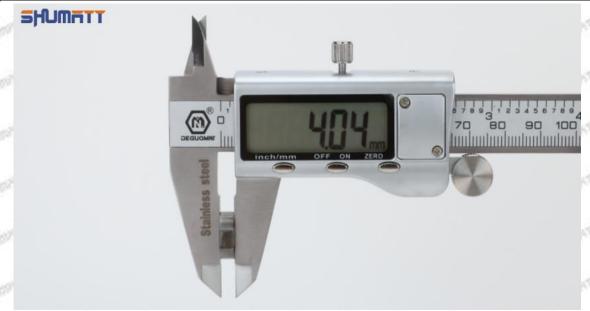

#### (2) 095000-6880 Injector Orifice Plate 04# Customized Items

| No.                 | The state of the s | 2                                                                                                                                                                                                                                                                                                                                                                                                                                                                                                                                                                                                                                                                                                                                                                                                                                                                                                                                                                                                                                                                                                                                                                                                                                                                                                                                                                                                                                                                                                                                                                                                                                                                                                                                                                                                                                                                                                                                                                                                                                                                                                                              |
|---------------------|--------------------------------------------------------------------------------------------------------------------------------------------------------------------------------------------------------------------------------------------------------------------------------------------------------------------------------------------------------------------------------------------------------------------------------------------------------------------------------------------------------------------------------------------------------------------------------------------------------------------------------------------------------------------------------------------------------------------------------------------------------------------------------------------------------------------------------------------------------------------------------------------------------------------------------------------------------------------------------------------------------------------------------------------------------------------------------------------------------------------------------------------------------------------------------------------------------------------------------------------------------------------------------------------------------------------------------------------------------------------------------------------------------------------------------------------------------------------------------------------------------------------------------------------------------------------------------------------------------------------------------------------------------------------------------------------------------------------------------------------------------------------------------------------------------------------------------------------------------------------------------------------------------------------------------------------------------------------------------------------------------------------------------------------------------------------------------------------------------------------------------|--------------------------------------------------------------------------------------------------------------------------------------------------------------------------------------------------------------------------------------------------------------------------------------------------------------------------------------------------------------------------------------------------------------------------------------------------------------------------------------------------------------------------------------------------------------------------------------------------------------------------------------------------------------------------------------------------------------------------------------------------------------------------------------------------------------------------------------------------------------------------------------------------------------------------------------------------------------------------------------------------------------------------------------------------------------------------------------------------------------------------------------------------------------------------------------------------------------------------------------------------------------------------------------------------------------------------------------------------------------------------------------------------------------------------------------------------------------------------------------------------------------------------------------------------------------------------------------------------------------------------------------------------------------------------------------------------------------------------------------------------------------------------------------------------------------------------------------------------------------------------------------------------------------------------------------------------------------------------------------------------------------------------------------------------------------------------------------------------------------------------------|
| Image               | SHUMATT COMMANDER OF THE PARTY  | SHUMATT A                                                                                                                                                                                                                                                                                                                                                                                                                                                                                                                                                                                                                                                                                                                                                                                                                                                                                                                                                                                                                                                                                                                                                                                                                                                                                                                                                                                                                                                                                                                                                                                                                                                                                                                                                                                                                                                                                                                                                                                                                                                                                                                      |
| Name                | Injector Orifice Plate's Front Lettering                                                                                                                                                                                                                                                                                                                                                                                                                                                                                                                                                                                                                                                                                                                                                                                                                                                                                                                                                                                                                                                                                                                                                                                                                                                                                                                                                                                                                                                                                                                                                                                                                                                                                                                                                                                                                                                                                                                                                                                                                                                                                       | Injector Orifice Plate's Side Lettering                                                                                                                                                                                                                                                                                                                                                                                                                                                                                                                                                                                                                                                                                                                                                                                                                                                                                                                                                                                                                                                                                                                                                                                                                                                                                                                                                                                                                                                                                                                                                                                                                                                                                                                                                                                                                                                                                                                                                                                                                                                                                        |
| Description         | Orifice plate part number: 04#                                                                                                                                                                                                                                                                                                                                                                                                                                                                                                                                                                                                                                                                                                                                                                                                                                                                                                                                                                                                                                                                                                                                                                                                                                                                                                                                                                                                                                                                                                                                                                                                                                                                                                                                                                                                                                                                                                                                                                                                                                                                                                 | Star Ston Ston Ston Ston Ston Str                                                                                                                                                                                                                                                                                                                                                                                                                                                                                                                                                                                                                                                                                                                                                                                                                                                                                                                                                                                                                                                                                                                                                                                                                                                                                                                                                                                                                                                                                                                                                                                                                                                                                                                                                                                                                                                                                                                                                                                                                                                                                              |
| No.                 |                                                                                                                                                                                                                                                                                                                                                                                                                                                                                                                                                                                                                                                                                                                                                                                                                                                                                                                                                                                                                                                                                                                                                                                                                                                                                                                                                                                                                                                                                                                                                                                                                                                                                                                                                                                                                                                                                                                                                                                                                                                                                                                                | 4                                                                                                                                                                                                                                                                                                                                                                                                                                                                                                                                                                                                                                                                                                                                                                                                                                                                                                                                                                                                                                                                                                                                                                                                                                                                                                                                                                                                                                                                                                                                                                                                                                                                                                                                                                                                                                                                                                                                                                                                                                                                                                                              |
| Image               | 0-25mm<br>0.001mm                                                                                                                                                                                                                                                                                                                                                                                                                                                                                                                                                                                                                                                                                                                                                                                                                                                                                                                                                                                                                                                                                                                                                                                                                                                                                                                                                                                                                                                                                                                                                                                                                                                                                                                                                                                                                                                                                                                                                                                                                                                                                                              | SHUMATT STATE OF THE PARTY OF T |
| Name                | Injector Orifice Plate's Thickness                                                                                                                                                                                                                                                                                                                                                                                                                                                                                                                                                                                                                                                                                                                                                                                                                                                                                                                                                                                                                                                                                                                                                                                                                                                                                                                                                                                                                                                                                                                                                                                                                                                                                                                                                                                                                                                                                                                                                                                                                                                                                             | 9-Grid Plastic Box                                                                                                                                                                                                                                                                                                                                                                                                                                                                                                                                                                                                                                                                                                                                                                                                                                                                                                                                                                                                                                                                                                                                                                                                                                                                                                                                                                                                                                                                                                                                                                                                                                                                                                                                                                                                                                                                                                                                                                                                                                                                                                             |
| Description         | Injector orifice plate's thickness range:<br>4.02mm∽4.108mm.                                                                                                                                                                                                                                                                                                                                                                                                                                                                                                                                                                                                                                                                                                                                                                                                                                                                                                                                                                                                                                                                                                                                                                                                                                                                                                                                                                                                                                                                                                                                                                                                                                                                                                                                                                                                                                                                                                                                                                                                                                                                   | Prevent damage to the orifice plates during transportation                                                                                                                                                                                                                                                                                                                                                                                                                                                                                                                                                                                                                                                                                                                                                                                                                                                                                                                                                                                                                                                                                                                                                                                                                                                                                                                                                                                                                                                                                                                                                                                                                                                                                                                                                                                                                                                                                                                                                                                                                                                                     |
| No.                 | Section 1                                                                                                                                                                                                                                                                                                                                                                                                                                                                                                                                                                                                                                                                                                                                                                                                                                                                                                                                                                                                                                                                                                                                                                                                                                                                                                                                                                                                                                                                                                                                                                                                                                                                                                                                                                                                                                                                                                                                                                                                                                                                                                                      | 6                                                                                                                                                                                                                                                                                                                                                                                                                                                                                                                                                                                                                                                                                                                                                                                                                                                                                                                                                                                                                                                                                                                                                                                                                                                                                                                                                                                                                                                                                                                                                                                                                                                                                                                                                                                                                                                                                                                                                                                                                                                                                                                              |
| Image               | SHUMATT                                                                                                                                                                                                                                                                                                                                                                                                                                                                                                                                                                                                                                                                                                                                                                                                                                                                                                                                                                                                                                                                                                                                                                                                                                                                                                                                                                                                                                                                                                                                                                                                                                                                                                                                                                                                                                                                                                                                                                                                                                                                                                                        | SHUMATT  (PILIN/EI   TOTAL                                                                                                                                                                                                                                                                                                                                                                                                                                                                                                                                                                                                                                                                                                                                                                                                                                                                                                                                                                                                                                                                                                                                                                                                                                                                                                                                                                                                                                                                                                                                                                                                                                                                                                                                                                                                                                                                                                                                                                                                                                                                                                     |
|                     |                                                                                                                                                                                                                                                                                                                                                                                                                                                                                                                                                                                                                                                                                                                                                                                                                                                                                                                                                                                                                                                                                                                                                                                                                                                                                                                                                                                                                                                                                                                                                                                                                                                                                                                                                                                                                                                                                                                                                                                                                                                                                                                                |                                                                                                                                                                                                                                                                                                                                                                                                                                                                                                                                                                                                                                                                                                                                                                                                                                                                                                                                                                                                                                                                                                                                                                                                                                                                                                                                                                                                                                                                                                                                                                                                                                                                                                                                                                                                                                                                                                                                                                                                                                                                                                                                |
| Name                | Neutral Injector Orifice Plate's Individual<br>Box                                                                                                                                                                                                                                                                                                                                                                                                                                                                                                                                                                                                                                                                                                                                                                                                                                                                                                                                                                                                                                                                                                                                                                                                                                                                                                                                                                                                                                                                                                                                                                                                                                                                                                                                                                                                                                                                                                                                                                                                                                                                             | Orifice Plate's 10pcs Packing Box                                                                                                                                                                                                                                                                                                                                                                                                                                                                                                                                                                                                                                                                                                                                                                                                                                                                                                                                                                                                                                                                                                                                                                                                                                                                                                                                                                                                                                                                                                                                                                                                                                                                                                                                                                                                                                                                                                                                                                                                                                                                                              |
| Name<br>Description | and the second s | Orifice Plate's 10pcs Packing Box  Liwei orifice plate's 10PCS plastic box to prevent damage to the orifice plates during transportation                                                                                                                                                                                                                                                                                                                                                                                                                                                                                                                                                                                                                                                                                                                                                                                                                                                                                                                                                                                                                                                                                                                                                                                                                                                                                                                                                                                                                                                                                                                                                                                                                                                                                                                                                                                                                                                                                                                                                                                       |