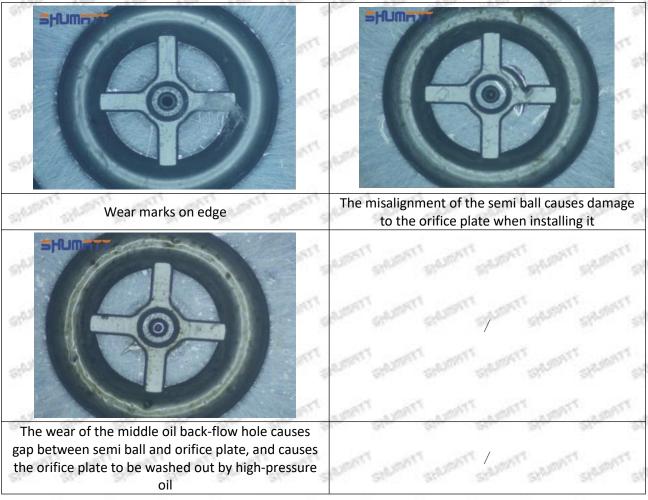

## 095000-6880 Injector Orifice Plate 04# Technical File

SKU1: G1Z11000000004

SKU2: G1F22950400400

SKU3: G1L32950400400

SKU4: G1N12950400400

SKU5: G1Z172950400400