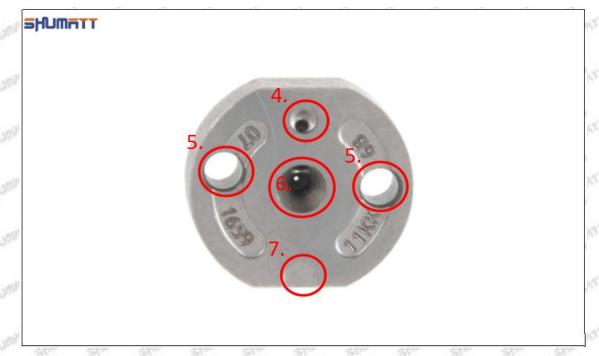

#### (2) 095000-6880 Injector Orifice Plate 04# Part Number Common Writing

04#, 4#, 04, 4, 295040-6770, 2950406770, 2950406770