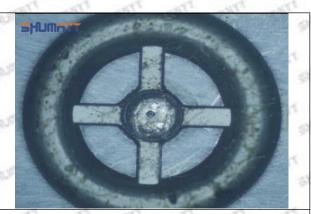

#### (2) 095000-6880 Injector Orifice Plate 04# Part Number Common Writing

04#, 4#, 04, 4, 295040-6770, 2950406770, 2950406770