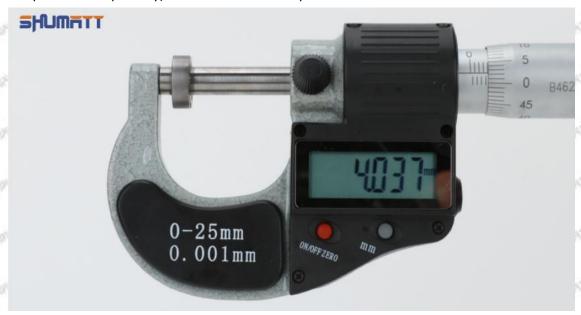

#### (2) 095000-6880 Injector Orifice Plate 04# Customized Items

| No.                 | The state of the s | 2                                                                                                                                                                                                                                                                                                                                                                                                                                                                                                                                                                                                                                                                                                                                                                                                                                                                                                                                                                                                                                                                                                                                                                                                                                                                                                                                                                                                                                                                                                                                                                                                                                                                                                                                                                                                                                                                                                                                                                                                                                                                                                                              |
|---------------------|--------------------------------------------------------------------------------------------------------------------------------------------------------------------------------------------------------------------------------------------------------------------------------------------------------------------------------------------------------------------------------------------------------------------------------------------------------------------------------------------------------------------------------------------------------------------------------------------------------------------------------------------------------------------------------------------------------------------------------------------------------------------------------------------------------------------------------------------------------------------------------------------------------------------------------------------------------------------------------------------------------------------------------------------------------------------------------------------------------------------------------------------------------------------------------------------------------------------------------------------------------------------------------------------------------------------------------------------------------------------------------------------------------------------------------------------------------------------------------------------------------------------------------------------------------------------------------------------------------------------------------------------------------------------------------------------------------------------------------------------------------------------------------------------------------------------------------------------------------------------------------------------------------------------------------------------------------------------------------------------------------------------------------------------------------------------------------------------------------------------------------|--------------------------------------------------------------------------------------------------------------------------------------------------------------------------------------------------------------------------------------------------------------------------------------------------------------------------------------------------------------------------------------------------------------------------------------------------------------------------------------------------------------------------------------------------------------------------------------------------------------------------------------------------------------------------------------------------------------------------------------------------------------------------------------------------------------------------------------------------------------------------------------------------------------------------------------------------------------------------------------------------------------------------------------------------------------------------------------------------------------------------------------------------------------------------------------------------------------------------------------------------------------------------------------------------------------------------------------------------------------------------------------------------------------------------------------------------------------------------------------------------------------------------------------------------------------------------------------------------------------------------------------------------------------------------------------------------------------------------------------------------------------------------------------------------------------------------------------------------------------------------------------------------------------------------------------------------------------------------------------------------------------------------------------------------------------------------------------------------------------------------------|
| Image               | SHUMATT COMMANDER OF THE PARTY  | SHUMATT A                                                                                                                                                                                                                                                                                                                                                                                                                                                                                                                                                                                                                                                                                                                                                                                                                                                                                                                                                                                                                                                                                                                                                                                                                                                                                                                                                                                                                                                                                                                                                                                                                                                                                                                                                                                                                                                                                                                                                                                                                                                                                                                      |
| Name                | Injector Orifice Plate's Front Lettering                                                                                                                                                                                                                                                                                                                                                                                                                                                                                                                                                                                                                                                                                                                                                                                                                                                                                                                                                                                                                                                                                                                                                                                                                                                                                                                                                                                                                                                                                                                                                                                                                                                                                                                                                                                                                                                                                                                                                                                                                                                                                       | Injector Orifice Plate's Side Lettering                                                                                                                                                                                                                                                                                                                                                                                                                                                                                                                                                                                                                                                                                                                                                                                                                                                                                                                                                                                                                                                                                                                                                                                                                                                                                                                                                                                                                                                                                                                                                                                                                                                                                                                                                                                                                                                                                                                                                                                                                                                                                        |
| Description         | Orifice plate part number: 04#                                                                                                                                                                                                                                                                                                                                                                                                                                                                                                                                                                                                                                                                                                                                                                                                                                                                                                                                                                                                                                                                                                                                                                                                                                                                                                                                                                                                                                                                                                                                                                                                                                                                                                                                                                                                                                                                                                                                                                                                                                                                                                 | Star Ston Ston Ston Ston Ston Str                                                                                                                                                                                                                                                                                                                                                                                                                                                                                                                                                                                                                                                                                                                                                                                                                                                                                                                                                                                                                                                                                                                                                                                                                                                                                                                                                                                                                                                                                                                                                                                                                                                                                                                                                                                                                                                                                                                                                                                                                                                                                              |
| No.                 |                                                                                                                                                                                                                                                                                                                                                                                                                                                                                                                                                                                                                                                                                                                                                                                                                                                                                                                                                                                                                                                                                                                                                                                                                                                                                                                                                                                                                                                                                                                                                                                                                                                                                                                                                                                                                                                                                                                                                                                                                                                                                                                                | 4                                                                                                                                                                                                                                                                                                                                                                                                                                                                                                                                                                                                                                                                                                                                                                                                                                                                                                                                                                                                                                                                                                                                                                                                                                                                                                                                                                                                                                                                                                                                                                                                                                                                                                                                                                                                                                                                                                                                                                                                                                                                                                                              |
| Image               | 0-25mm<br>0.001mm                                                                                                                                                                                                                                                                                                                                                                                                                                                                                                                                                                                                                                                                                                                                                                                                                                                                                                                                                                                                                                                                                                                                                                                                                                                                                                                                                                                                                                                                                                                                                                                                                                                                                                                                                                                                                                                                                                                                                                                                                                                                                                              | SHUMATT STATE OF THE PARTY OF T |
| Name                | Injector Orifice Plate's Thickness                                                                                                                                                                                                                                                                                                                                                                                                                                                                                                                                                                                                                                                                                                                                                                                                                                                                                                                                                                                                                                                                                                                                                                                                                                                                                                                                                                                                                                                                                                                                                                                                                                                                                                                                                                                                                                                                                                                                                                                                                                                                                             | 9-Grid Plastic Box                                                                                                                                                                                                                                                                                                                                                                                                                                                                                                                                                                                                                                                                                                                                                                                                                                                                                                                                                                                                                                                                                                                                                                                                                                                                                                                                                                                                                                                                                                                                                                                                                                                                                                                                                                                                                                                                                                                                                                                                                                                                                                             |
| Description         | Injector orifice plate's thickness range:<br>4.02mm∽4.108mm.                                                                                                                                                                                                                                                                                                                                                                                                                                                                                                                                                                                                                                                                                                                                                                                                                                                                                                                                                                                                                                                                                                                                                                                                                                                                                                                                                                                                                                                                                                                                                                                                                                                                                                                                                                                                                                                                                                                                                                                                                                                                   | Prevent damage to the orifice plates during transportation                                                                                                                                                                                                                                                                                                                                                                                                                                                                                                                                                                                                                                                                                                                                                                                                                                                                                                                                                                                                                                                                                                                                                                                                                                                                                                                                                                                                                                                                                                                                                                                                                                                                                                                                                                                                                                                                                                                                                                                                                                                                     |
| No.                 | Section 1                                                                                                                                                                                                                                                                                                                                                                                                                                                                                                                                                                                                                                                                                                                                                                                                                                                                                                                                                                                                                                                                                                                                                                                                                                                                                                                                                                                                                                                                                                                                                                                                                                                                                                                                                                                                                                                                                                                                                                                                                                                                                                                      | 6                                                                                                                                                                                                                                                                                                                                                                                                                                                                                                                                                                                                                                                                                                                                                                                                                                                                                                                                                                                                                                                                                                                                                                                                                                                                                                                                                                                                                                                                                                                                                                                                                                                                                                                                                                                                                                                                                                                                                                                                                                                                                                                              |
| Image               | SHUMATT                                                                                                                                                                                                                                                                                                                                                                                                                                                                                                                                                                                                                                                                                                                                                                                                                                                                                                                                                                                                                                                                                                                                                                                                                                                                                                                                                                                                                                                                                                                                                                                                                                                                                                                                                                                                                                                                                                                                                                                                                                                                                                                        | SHUMATT  (PILIN/EI   TOTAL                                                                                                                                                                                                                                                                                                                                                                                                                                                                                                                                                                                                                                                                                                                                                                                                                                                                                                                                                                                                                                                                                                                                                                                                                                                                                                                                                                                                                                                                                                                                                                                                                                                                                                                                                                                                                                                                                                                                                                                                                                                                                                     |
|                     |                                                                                                                                                                                                                                                                                                                                                                                                                                                                                                                                                                                                                                                                                                                                                                                                                                                                                                                                                                                                                                                                                                                                                                                                                                                                                                                                                                                                                                                                                                                                                                                                                                                                                                                                                                                                                                                                                                                                                                                                                                                                                                                                |                                                                                                                                                                                                                                                                                                                                                                                                                                                                                                                                                                                                                                                                                                                                                                                                                                                                                                                                                                                                                                                                                                                                                                                                                                                                                                                                                                                                                                                                                                                                                                                                                                                                                                                                                                                                                                                                                                                                                                                                                                                                                                                                |
| Name                | Neutral Injector Orifice Plate's Individual<br>Box                                                                                                                                                                                                                                                                                                                                                                                                                                                                                                                                                                                                                                                                                                                                                                                                                                                                                                                                                                                                                                                                                                                                                                                                                                                                                                                                                                                                                                                                                                                                                                                                                                                                                                                                                                                                                                                                                                                                                                                                                                                                             | Orifice Plate's 10pcs Packing Box                                                                                                                                                                                                                                                                                                                                                                                                                                                                                                                                                                                                                                                                                                                                                                                                                                                                                                                                                                                                                                                                                                                                                                                                                                                                                                                                                                                                                                                                                                                                                                                                                                                                                                                                                                                                                                                                                                                                                                                                                                                                                              |
| Name<br>Description | and the second s | Orifice Plate's 10pcs Packing Box  Liwei orifice plate's 10PCS plastic box to prevent damage to the orifice plates during transportation                                                                                                                                                                                                                                                                                                                                                                                                                                                                                                                                                                                                                                                                                                                                                                                                                                                                                                                                                                                                                                                                                                                                                                                                                                                                                                                                                                                                                                                                                                                                                                                                                                                                                                                                                                                                                                                                                                                                                                                       |