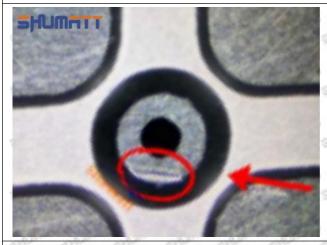

Injector Orifice Plate 04# Manufacturer

Manufacturer: Shenzhen Shumatt Technology Co., Ltd

### 2. 095000-6880 Injector Orifice Plate 04# Technical Support

#### 2.1.095000-6880 Injector Orifice Plate 04# Inspection and Semi Ball Inspection

(1) Magnify 500 times under the microscope to check whether there is indentation on the sealing surface and the oil outlet hole of the orifice plate, check whether there is wear, scratch, damage, rust, depression, semicircle in the center hole of the orifice plate.



Mob/WhatsApp: +86 13410541523 Tel: +8675523215133

Email: <u>ruby@shumatt.com</u> Website: <u>www.shumatt.com</u>

# SHUMATT

## Shenzhen Shumatt Technology Co., Ltd



Orifice plate center deviation inspection



There is indentation on the side, the orifice plate needs to be replaced



There is indentation in the middle oil back-flow hole, the orifice plate needs to be replaced



The middle oil back-flow hole is semicircular, the orifice plate needs to be replaced

Website: www.shumatt.com

⚠ The blockage of the oil back-flow hole will cause small volume of the oil return, and the oil will not be injected.

⚠ When oil back-flow hole becomes larger, it causes the semi ball to be not tightly sealed, which causes the fuel injection pressure cannot be established, then the fuel injector cannot work normally.

⚠ The wear on orifice plate's surface causes gap to the semi ball, which leads to large volume of oil return, in serious cases, the pressure can not be built up and nozzle will spray oil directly.

The blockage of the oil inlet hole (side hole) will cause small amoun