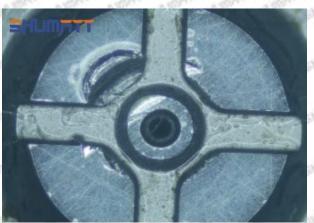

auses damage to the orifice plate when installing it



The wear of the middle oil back-flow hole causes gap between semi ball and orifice plate, and causes the orifice plate to be washed out by high-pressure oil

ģģ

/

#### (3) Highly Damaged



Obvious Wear marks on edge



The misalignment of the semi ball causes damage to the orifice plate when installing it

Mob/WhatsApp: +86 13410541523

Email: ruby@shumatt.com

© 2022 Shenzhen Shumatt Technology Co., Ltd

Tel: +8675523215133

## SHUMATT

## Shenzhen Shumatt Technology Co., Ltd



The wear of the middle oil back-flow hole causes gap between semi ball and orifice plate, and causes the orifice plate to be washed out by high-pressure oil

/

#### (4) More Pictures of Orifice Plate's Damage Details



The misalignment of the semi ball



Marks of the misalignment of the semi ball



The indentation of the misalignment of the semi ball



Washout marks caused by the presence of impurities in the fuel

Mob/WhatsApp: +86 13410541523

Email: ruby@shumatt.com

© 2022 Shenzhen Shumatt Technology Co., Ltd

Tel: +8675523215133





(5) Impact Classification According to The Degree of Damage to The Orifice Plate

| Damage Type                      | Severe Damaged General Damaged                                                                |                                                                                                          | e Severe Damaged General Damaged Slig                               |  | Slight Damaged |
|----------------------------------|----------------------------------------------------------