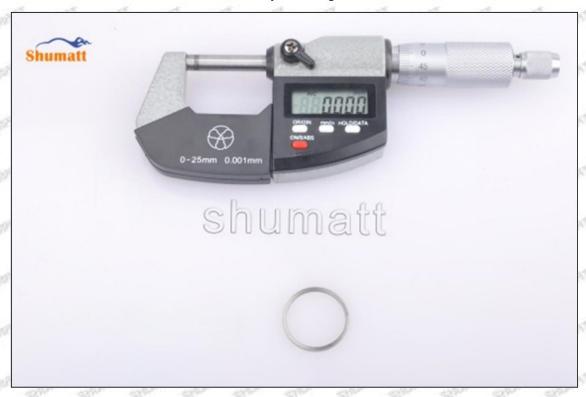

#### (2) 095000-6880 Injector Orifice Plate 04# Customized Items

| No.                 | The state of the s | 2                                                                                                                                                                                                                                                                                                                                                                                                                                                                                                                                                                                                                                                                                                                                                                                                                                                                                                                                                                                                                                                                                                                                                                                                                                                                                                                                                                                                                                                                                                                                                                                                                                                                                                                                                                                                                                                                                                                                                                                                                                                                                                                              |
|---------------------|--------------------------------------------------------------------------------------------------------------------------------------------------------------------------------------------------------------------------------------------------------------------------------------------------------------------------------------------------------------------------------------------------------------------------------------------------------------------------------------------------------------------------------------------------------------------------------------------------------------------------------------------------------------------------------------------------------------------------------------------------------------------------------------------------------------------------------------------------------------------------------------------------------------------------------------------------------------------------------------------------------------------------------------------------------------------------------------------------------------------------------------------------------------------------------------------------------------------------------------------------------------------------------------------------------------------------------------------------------------------------------------------------------------------------------------------------------------------------------------------------------------------------------------------------------------------------------------------------------------------------------------------------------------------------------------------------------------------------------------------------------------------------------------------------------------------------------------------------------------------------------------------------------------------------------------------------------------------------------------------------------------------------------------------------------------------------------------------------------------------------------|--------------------------------------------------------------------------------------------------------------------------------------------------------------------------------------------------------------------------------------------------------------------------------------------------------------------------------------------------------------------------------------------------------------------------------------------------------------------------------------------------------------------------------------------------------------------------------------------------------------------------------------------------------------------------------------------------------------------------------------------------------------------------------------------------------------------------------------------------------------------------------------------------------------------------------------------------------------------------------------------------------------------------------------------------------------------------------------------------------------------------------------------------------------------------------------------------------------------------------------------------------------------------------------------------------------------------------------------------------------------------------------------------------------------------------------------------------------------------------------------------------------------------------------------------------------------------------------------------------------------------------------------------------------------------------------------------------------------------------------------------------------------------------------------------------------------------------------------------------------------------------------------------------------------------------------------------------------------------------------------------------------------------------------------------------------------------------------------------------------------------------|
| Image               | SHUMATT COMMANDER OF THE PARTY  | SHUMATT A                                                                                                                                                                                                                                                                                                                                                                                                                                                                                                                                                                                                                                                                                                                                                                                                                                                                                                                                                                                                                                                                                                                                                                                                                                                                                                                                                                                                                                                                                                                                                                                                                                                                                                                                                                                                                                                                                                                                                                                                                                                                                                                      |
| Name                | Injector Orifice Plate's Front Lettering                                                                                                                                                                                                                                                                                                                                                                                                                                                                                                                                                                                                                                                                                                                                                                                                                                                                                                                                                                                                                                                                                                                                                                                                                                                                                                                                                                                                                                                                                                                                                                                                                                                                                                                                                                                                                                                                                                                                                                                                                                                                                       | Injector Orifice Plate's Side Lettering                                                                                                                                                                                                                                                                                                                                                                                                                                                                                                                                                                                                                                                                                                                                                                                                                                                                                                                                                                                                                                                                                                                                                                                                                                                                                                                                                                                                                                                                                                                                                                                                                                                                                                                                                                                                                                                                                                                                                                                                                                                                                        |
| Description         | Orifice plate part number: 04#                                                                                                                                                                                                                                                                                                                                                                                                                                                                                                                                                                                                                                                                                                                                                                                                                                                                                                                                                                                                                                                                                                                                                                                                                                                                                                                                                                                                                                                                                                                                                                                                                                                                                                                                                                                                                                                                                                                                                                                                                                                                                                 | Star Ston Ston Ston Ston Ston Str                                                                                                                                                                                                                                                                                                                                                                                                                                                                                                                                                                                                                                                                                                                                                                                                                                                                                                                                                                                                                                                                                                                                                                                                                                                                                                                                                                                                                                                                                                                                                                                                                                                                                                                                                                                                                                                                                                                                                                                                                                                                                              |
| No.                 |                                                                                                                                                                                                                                                                                                                                                                                                                                                                                                                                                                                                                                                                                                                                                                                                                                                                                                                                                                                                                                                                                                                                                                                                                                                                                                                                                                                                                                                                                                                                                                                                                                                                                                                                                                                                                                                                                                                                                                                                                                                                                                                                | 4                                                                                                                                                                                                                                                                                                                                                                                                                                                                                                                                                                                                                                                                                                                                                                                                                                                                                                                                                                                                                                                                                                                                                                                                                                                                                                                                                                                                                                                                                                                                                                                                                                                                                                                                                                                                                                                                                                                                                                                                                                                                                                                              |
| Image               | 0-25mm<br>0.001mm                                                                                                                                                                                                                                                                                                                                                                                                                                                                                                                                                                                                                                                                                                                                                                                                                                                                                                                                                                                                                                                                                                                                                                                                                                                                                                                                                                                                                                                                                                                                                                                                                                                                                                                                                                                                                                                                                                                                                                                                                                                                                                              | SHUMATT STATE OF THE PARTY OF T |
| Name                | Injector Orifice Plate's Thickness                                                                                                                                                                                                                                                                                                                                                                                                                                                                                                                                                                                                                                                                                                                                                                                                                                                                                                                                                                                                                                                                                                                                                                                                                                                                                                                                                                                                                                                                                                                                                                                                                                                                                                                                                                                                                                                                                                                                                                                                                                                                                             | 9-Grid Plastic Box                                                                                                                                                                                                                                                                                                                                                                                                                                                                                                                                                                                                                                                                                                                                                                                                                                                                                                                                                                                                                                                                                                                                                                                                                                                                                                                                                                                                                                                                                                                                                                                                                                                                                                                                                                                                                                                                                                                                                                                                                                                                                                             |
| Description         | Injector orifice plate's thickness range:<br>4.02mm∽4.108mm.                                                                                                                                                                                                                                                                                                                                                                                                                                                                                                                                                                                                                                                                                                                                                                                                                                                                                                                                                                                                                                                                                                                                                                                                                                                                                                                                                                                                                                                                                                                                                                                                                                                                                                                                                                                                                                                                                                                                                                                                                                                                   | Prevent damage to the orifice plates during transportation                                                                                                                                                                                                                                                                                                                                                                                                                                                                                                                                                                                                                                                                                                                                                                                                                                                                                                                                                                                                                                                                                                                                                                                                                                                                                                                                                                                                                                                                                                                                                                                                                                                                                                                                                                                                                                                                                                                                                                                                                                                                     |
| No.                 | Section 1                                                                                                                                                                                                                                                                                                                                                                                                                                                                                                                                                                                                                                                                                                                                                                                                                                                                                                                                                                                                                                                                                                                                                                                                                                                                                                                                                                                                                                                                                                                                                                                                                                                                                                                                                                                                                                                                                                                                                                                                                                                                                                                      | 6                                                                                                                                                                                                                                                                                                                                                                                                                                                                                                                                                                                                                                                                                                                                                                                                                                                                                                                                                                                                                                                                                                                                                                                                                                                                                                                                                                                                                                                                                                                                                                                                                                                                                                                                                                                                                                                                                                                                                                                                                                                                                                                              |
| Image               | SHUMATT                                                                                                                                                                                                                                                                                                                                                                                                                                                                                                                                                                                                                                                                                                                                                                                                                                                                                                                                                                                                                                                                                                                                                                                                                                                                                                                                                                                                                                                                                                                                                                                                                                                                                                                                                                                                                                                                                                                                                                                                                                                                                                                        | SHUMATT  (PILIN/EI   TOTAL                                                                                                                                                                                                                                                                                                                                                                                                                                                                                                                                                                                                                                                                                                                                                                                                                                                                                                                                                                                                                                                                                                                                                                                                                                                                                                                                                                                                                                                                                                                                                                                                                                                                                                                                                                                                                                                                                                                                                                                                                                                                                                     |
|                     |                                                                                                                                                                                                                                                                                                                                                                                                                                                                                                                                                                                                                                                                                                                                                                                                                                                                                                                                                                                                                                                                                                                                                                                                                                                                                                                                                                                                                                                                                                                                                                                                                                                                                                                                                                                                                                                                                                                                                                                                                                                                                                                                |                                                                                                                                                                                                                                                                                                                                                                                                                                                                                                                                                                                                                                                                                                                                                                                                                                                                                                                                                                                                                                                                                                                                                                                                                                                                                                                                                                                                                                                                                                                                                                                                                                                                                                                                                                                                                                                                                                                                                                                                                                                                                                                                |
| Name                | Neutral Injector Orifice Plate's Individual<br>Box                                                                                                                                                                                                                                                                                                                                                                                                                                                                                                                                                                                                                                                                                                                                                                                                                                                                                                                                                                                                                                                                                                                                                                                                                                                                                                                                                                                                                                                                                                                                                                                                                                                                                                                                                                                                                                                                                                                                                                                                                                                                             | Orifice Plate's 10pcs Packing Box                                                                                                                                                                                                                                                                                                                                                                                                                                                                                                                                                                                                                                                                                                                                                                                                                                                                                                                                                                                                                                                                                                                                                                                                                                                                                                                                                                                                                                                                                                                                                                                                                                                                                                                                                                                                                                                                                                                                                                                                                                                                                              |
| Name<br>Description | and the second s | Orifice Plate's 10pcs Packing Box  Liwei orifice plate's 10PCS plastic box to prevent damage to the orifice plates during transportation                                                                                                                                                                                                                                                                                                                                                                                                                                                                                                                                                                                                                                                                                                                                                                                                                                                                                                                                                                                                                                                                                                                                                                                                                                                                                                                                                                                                                                                                                                                                                                                                                                                                                                                                                                                                                                                                                                                                                                                       |