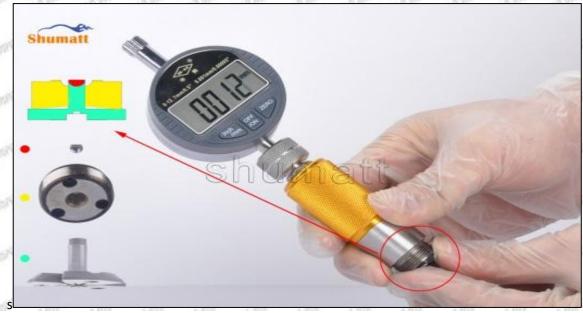

#### (2) 095000-6880 Injector Orifice Plate 04# Customized Items

| No.                 | The state of the s | 2                                                                                                                                                                                                                                                                                                                                                                                                                                                                                                                                                                                                                                                                                                                                                                                                                                                                                                                                                                                                                                                                                                                                                                                                                                                                                                                                                                                                                                                                                                                                                                                                                                                                                                                                                                                                                                                                                                                                                                                                                                                                                                                              |
|---------------------|--------------------------------------------------------------------------------------------------------------------------------------------------------------------------------------------------------------------------------------------------------------------------------------------------------------------------------------------------------------------------------------------------------------------------------------------------------------------------------------------------------------------------------------------------------------------------------------------------------------------------------------------------------------------------------------------------------------------------------------------------------------------------------------------------------------------------------------------------------------------------------------------------------------------------------------------------------------------------------------------------------------------------------------------------------------------------------------------------------------------------------------------------------------------------------------------------------------------------------------------------------------------------------------------------------------------------------------------------------------------------------------------------------------------------------------------------------------------------------------------------------------------------------------------------------------------------------------------------------------------------------------------------------------------------------------------------------------------------------------------------------------------------------------------------------------------------------------------------------------------------------------------------------------------------------------------------------------------------------------------------------------------------------------------------------------------------------------------------------------------------------|--------------------------------------------------------------------------------------------------------------------------------------------------------------------------------------------------------------------------------------------------------------------------------------------------------------------------------------------------------------------------------------------------------------------------------------------------------------------------------------------------------------------------------------------------------------------------------------------------------------------------------------------------------------------------------------------------------------------------------------------------------------------------------------------------------------------------------------------------------------------------------------------------------------------------------------------------------------------------------------------------------------------------------------------------------------------------------------------------------------------------------------------------------------------------------------------------------------------------------------------------------------------------------------------------------------------------------------------------------------------------------------------------------------------------------------------------------------------------------------------------------------------------------------------------------------------------------------------------------------------------------------------------------------------------------------------------------------------------------------------------------------------------------------------------------------------------------------------------------------------------------------------------------------------------------------------------------------------------------------------------------------------------------------------------------------------------------------------------------------------------------|
| Image               | SHUMATT COMMANDER OF THE PARTY  | SHUMATT A                                                                                                                                                                                                                                                                                                                                                                                                                                                                                                                                                                                                                                                                                                                                                                                                                                                                                                                                                                                                                                                                                                                                                                                                                                                                                                                                                                                                                                                                                                                                                                                                                                                                                                                                                                                                                                                                                                                                                                                                                                                                                                                      |
| Name                | Injector Orifice Plate's Front Lettering                                                                                                                                                                                                                                                                                                                                                                                                                                                                                                                                                                                                                                                                                                                                                                                                                                                                                                                                                                                                                                                                                                                                                                                                                                                                                                                                                                                                                                                                                                                                                                                                                                                                                                                                                                                                                                                                                                                                                                                                                                                                                       | Injector Orifice Plate's Side Lettering                                                                                                                                                                                                                                                                                                                                                                                                                                                                                                                                                                                                                                                                                                                                                                                                                                                                                                                                                                                                                                                                                                                                                                                                                                                                                                                                                                                                                                                                                                                                                                                                                                                                                                                                                                                                                                                                                                                                                                                                                                                                                        |
| Description         | Orifice plate part number: 04#                                                                                                                                                                                                                                                                                                                                                                                                                                                                                                                                                                                                                                                                                                                                                                                                                                                                                                                                                                                                                                                                                                                                                                                                                                                                                                                                                                                                                                                                                                                                                                                                                                                                                                                                                                                                                                                                                                                                                                                                                                                                                                 | Star Ston Ston Ston Ston Ston Str                                                                                                                                                                                                                                                                                                                                                                                                                                                                                                                                                                                                                                                                                                                                                                                                                                                                                                                                                                                                                                                                                                                                                                                                                                                                                                                                                                                                                                                                                                                                                                                                                                                                                                                                                                                                                                                                                                                                                                                                                                                                                              |
| No.                 |                                                                                                                                                                                                                                                                                                                                                                                                                                                                                                                                                                                                                                                                                                                                                                                                                                                                                                                                                                                                                                                                                                                                                                                                                                                                                                                                                                                                                                                                                                                                                                                                                                                                                                                                                                                                                                                                                                                                                                                                                                                                                                                                | 4                                                                                                                                                                                                                                                                                                                                                                                                                                                                                                                                                                                                                                                                                                                                                                                                                                                                                                                                                                                                                                                                                                                                                                                                                                                                                                                                                                                                                                                                                                                                                                                                                                                                                                                                                                                                                                                                                                                                                                                                                                                                                                                              |
| Image               | 0-25mm<br>0.001mm                                                                                                                                                                                                                                                                                                                                                                                                                                                                                                                                                                                                                                                                                                                                                                                                                                                                                                                                                                                                                                                                                                                                                                                                                                                                                                                                                                                                                                                                                                                                                                                                                                                                                                                                                                                                                                                                                                                                                                                                                                                                                                              | SHUMATT STATE OF THE PARTY OF T |
| Name                | Injector Orifice Plate's Thickness                                                                                                                                                                                                                                                                                                                                                                                                                                                                                                                                                                                                                                                                                                                                                                                                                                                                                                                                                                                                                                                                                                                                                                                                                                                                                                                                                                                                                                                                                                                                                                                                                                                                                                                                                                                                                                                                                                                                                                                                                                                                                             | 9-Grid Plastic Box                                                                                                                                                                                                                                                                                                                                                                                                                                                                                                                                                                                                                                                                                                                                                                                                                                                                                                                                                                                                                                                                                                                                                                                                                                                                                                                                                                                                                                                                                                                                                                                                                                                                                                                                                                                                                                                                                                                                                                                                                                                                                                             |
| Description         | Injector orifice plate's thickness range:<br>4.02mm∽4.108mm.                                                                                                                                                                                                                                                                                                                                                                                                                                                                                                                                                                                                                                                                                                                                                                                                                                                                                                                                                                                                                                                                                                                                                                                                                                                                                                                                                                                                                                                                                                                                                                                                                                                                                                                                                                                                                                                                                                                                                                                                                                                                   | Prevent damage to the orifice plates during transportation                                                                                                                                                                                                                                                                                                                                                                                                                                                                                                                                                                                                                                                                                                                                                                                                                                                                                                                                                                                                                                                                                                                                                                                                                                                                                                                                                                                                                                                                                                                                                                                                                                                                                                                                                                                                                                                                                                                                                                                                                                                                     |
| No.                 | Section 1                                                                                                                                                                                                                                                                                                                                                                                                                                                                                                                                                                                                                                                                                                                                                                                                                                                                                                                                                                                                                                                                                                                                                                                                                                                                                                                                                                                                                                                                                                                                                                                                                                                                                                                                                                                                                                                                                                                                                                                                                                                                                                                      | 6                                                                                                                                                                                                                                                                                                                                                                                                                                                                                                                                                                                                                                                                                                                                                                                                                                                                                                                                                                                                                                                                                                                                                                                                                                                                                                                                                                                                                                                                                                                                                                                                                                                                                                                                                                                                                                                                                                                                                                                                                                                                                                                              |
| Image               | SHUMATT                                                                                                                                                                                                                                                                                                                                                                                                                                                                                                                                                                                                                                                                                                                                                                                                                                                                                                                                                                                                                                                                                                                                                                                                                                                                                                                                                                                                                                                                                                                                                                                                                                                                                                                                                                                                                                                                                                                                                                                                                                                                                                                        | SHUMATT  (PILIN/EI   TOTAL                                                                                                                                                                                                                                                                                                                                                                                                                                                                                                                                                                                                                                                                                                                                                                                                                                                                                                                                                                                                                                                                                                                                                                                                                                                                                                                                                                                                                                                                                                                                                                                                                                                                                                                                                                                                                                                                                                                                                                                                                                                                                                     |
|                     |                                                                                                                                                                                                                                                                                                                                                                                                                                                                                                                                                                                                                                                                                                                                                                                                                                                                                                                                                                                                                                                                                                                                                                                                                                                                                                                                                                                                                                                                                                                                                                                                                                                                                                                                                                                                                                                                                                                                                                                                                                                                                                                                |                                                                                                                                                                                                                                                                                                                                                                                                                                                                                                                                                                                                                                                                                                                                                                                                                                                                                                                                                                                                                                                                                                                                                                                                                                                                                                                                                                                                                                                                                                                                                                                                                                                                                                                                                                                                                                                                                                                                                                                                                                                                                                                                |
| Name                | Neutral Injector Orifice Plate's Individual<br>Box                                                                                                                                                                                                                                                                                                                                                                                                                                                                                                                                                                                                                                                                                                                                                                                                                                                                                                                                                                                                                                                                                                                                                                                                                                                                                                                                                                                                                                                                                                                                                                                                                                                                                                                                                                                                                                                                                                                                                                                                                                                                             | Orifice Plate's 10pcs Packing Box                                                                                                                                                                                                                                                                                                                                                                                                                                                                                                                                                                                                                                                                                                                                                                                                                                                                                                                                                                                                                                                                                                                                                                                                                                                                                                                                                                                                                                                                                                                                                                                                                                                                                                                                                                                                                                                                                                                                                                                                                                                                                              |
| Name<br>Description | and the second s | Orifice Plate's 10pcs Packing Box  Liwei orifice plate's 10PCS plastic box to prevent damage to the orifice plates during transportation                                                                                                                                                                                                                                                                                                                                                                                                                                                                                                                                                                                                                                                                                                                                                                                                                                                                                                                                                                                                                                                                                                                                                                                                                                                                                                                                                                                                                                                                                                                                                                                                                                                                                                                                                                                                                                                                                                                                                                                       |