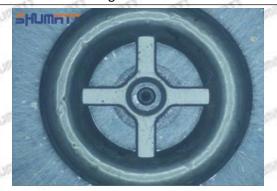

## 095000-6880 Injector Orifice Plate 04# Technical File

SKU1: G1Z11000000004

SKU2: G1F22950400400

SKU3: G1L32950400400

SKU4: G1N12950400400

SKU5: G1Z172950400400