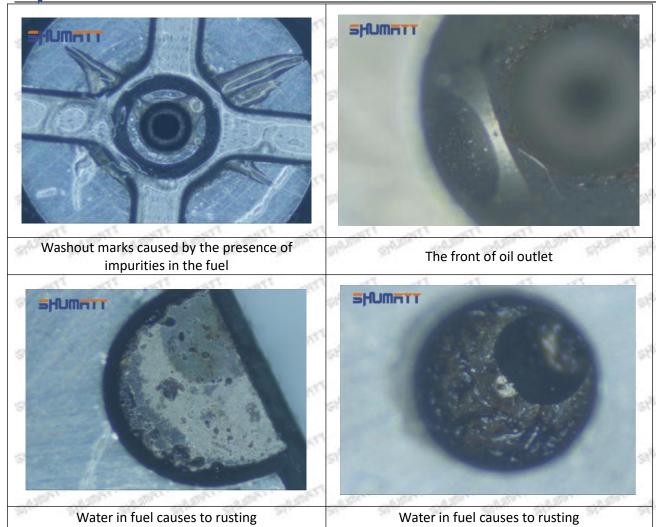

nt of the semi ball causes damage to the orifice plate when installing it

Mob/WhatsApp: +86 13410541523

Email: ruby@shumatt.com

© 2022 Shenzhen Shumatt Technology Co., Ltd

Tel: +8675523215133

## SHUMATT

## Shenzhen Shumatt Technology Co., Ltd



The wear of the middle oil back-flow hole causes gap between semi ball and orifice plate, and causes the orifice plate to be washed out by high-pressure oil

/

#### (4) More Pictures of Orifice Plate's Damage Details



The misalignment of the semi ball



Marks of the misalignment of the semi ball



The indentation of the misalignment of the semi ball



Washout marks caused by the presence of impurities in the fuel

Mob/WhatsApp: +86 13410541523

Email: ruby@shumatt.com

© 2022 Shenzhen Shumatt Technology Co., Ltd

Tel: +8675523215133





(5) Impact Classification According to The Degree of Damage to The Orifice Plate

| Damage Type                      | Severe Damaged General Damaged                                                                |                                                                                                          | e Severe Damaged General Damaged Slig                               |  | Slight Damaged |
|----------------------------------|-----------------------------------------------------------------------------------------------|----------------------------------------------------------------------------------------------------------|---------------------------------------------------------------------|--|----------------|
| Classification                   | Α