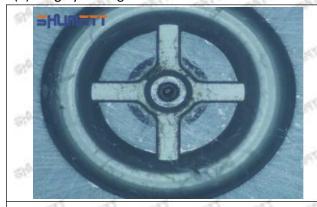

# (1) Orifice Plate's Lettering

Mob/WhatsApp: +86 13410541523 Tel: +8675523215133

Email: <a href="mailto:ruby@shumatt.com">ruby@shumatt.com</a>

© 2022 Shenzhen Shumatt Technology Co., Ltd

Pic No. 1

| 1: Oil Port Number | 2: Grade Recognition Number | 3: Manufacture Number | 177 Last 1 |
|--------------------|-----------------------------|-----------------------|------------|

# (2) Orifice Plate's Structure

Pic No. 2

| 4: Oil Inlet      | 5: Stabilizing Pin  | 6: Front of Oil | 7: Mark Location                         |
|-------------------|---------------------|-----------------|------------------------------------------|
| Story Story Story | 21/27 21/27 21/27 2 | Back-flow Hole  | 24 24 24 24 24 24 24 24 24 24 24 24 24 2 |