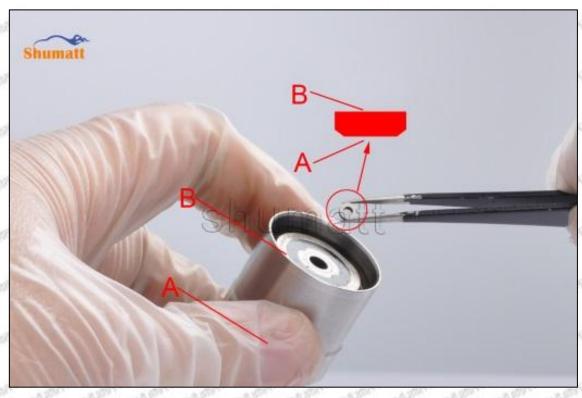

# (1) Orifice Plate's Lettering

Mob/WhatsApp: +86 13410541523 Tel: +8675523215133

Email: <a href="mailto:ruby@shumatt.com">ruby@shumatt.com</a>

© 2022 Shenzhen Shumatt Technology Co., Ltd

Pic No. 1

| 1: Oil Port Number | 2: Grade Recognition Number | 3: Manufacture Number | 177 Last 1 |
|--------------------|-----------------------------|-----------------------|------------|

# (2) Orifice Plate's Structure

Pic No. 2

| 4: Oil Inlet      | 5: Stabilizing Pin  | 6: Front of Oil | 7: Mark Location                         |
|-------------------|---------------------|-----------------|------------------------------------------|
| Story Story Story | 21/27 21/27 21/27 2 | Back-flow Hole  | 24 24 24 24 24 24 24 24 24 24 24 24 24 2 |