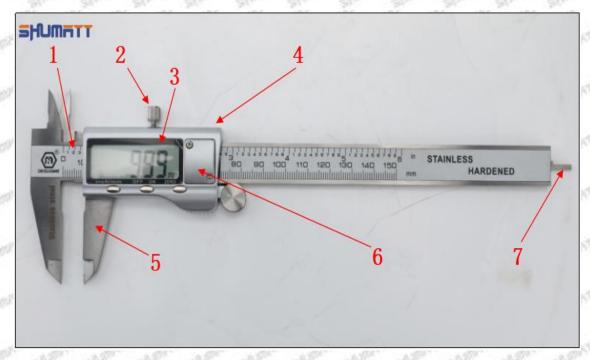

#### (1) Electronic Vernier Caliper

#### Technical Parameters

1. Made of stainless steel.

2. Resolution: 0.01mm/0.001.

3. Can set on zero at any location.

#### Parts' Name

Pic No.1

| 1: Caliper Body 2: Caliper Frame Fastening Screw |                  | 3: LCD       | 4: Data Output Port |
|--------------------------------------------------|------------------|--------------|---------------------|
| 5: Data Output Port                              | 6: Battery Cover | 7: Depth Bar | /                   |