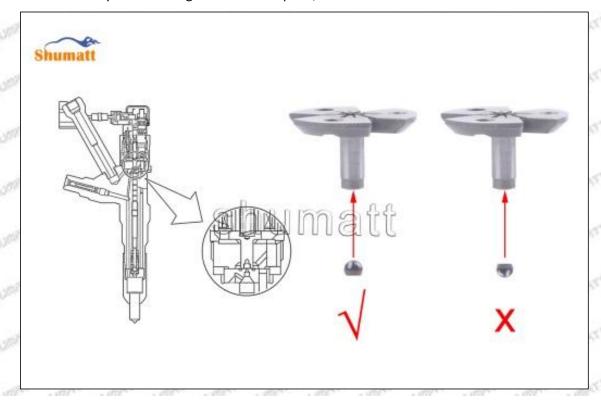

#### 2.3.095000-6900 Injector Orifice Plate 07# Installation Steps

(1) Before install 095000-6900 injector orifice plate 07#, clean it in an ultrasonic cleaning machine for 3-5 minutes so that to make the dirt, anti-rust oil oxide, paraffin base, naphthenic base, intermediate base, salt, lead naphthenate, zinc naphthenate, sodium petroleum sulfonate, barium petroleum sulfonate, calcium petroleum sulfonate, tallow diamine trioleate and rosin amine shedding fall off.

Mob/WhatsApp: +86 13410541523 Tel: +8675523215133

Email: <u>ruby@shumatt.com</u> Website: <u>www.shumatt.com</u>

- (2) Use compressed air to clean up the cleaning fluid attached to the surface of the cleaned orifice plate to meet the use standard.
- (3) When installing the orifice plate, install it according to the oil hole A on the orifice plate, and match A, B, C on the orifice plate with A, B, C on the injector house. See as Pic No. 1

Pic No. 1

(4) Put the orifice plate into the injector with the stabilizing pin inserted into the stabilizing hole, see as Pic

Pic No. 2

Mob/WhatsApp: +86 13410541523 Tel: +8675523215133 Email: ruby@shumatt.com