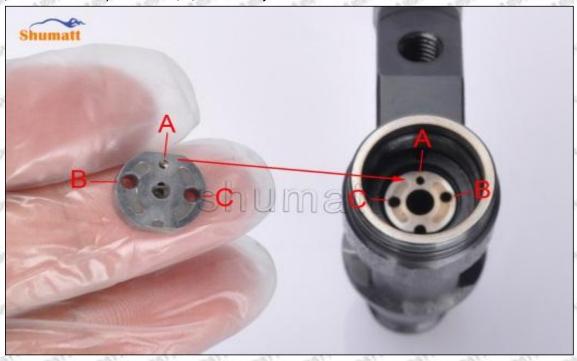

Mob/WhatsApp: +86 13410541523 Tel: +8675523215133

Email: <u>ruby@shumatt.com</u> Website: <u>www.shumatt.com</u>

- (2) Use compressed air to clean up the cleaning fluid attached to the surface of the cleaned orifice plate to meet the use standard.
- (3) When installing the orifice plate, install it according to the oil hole A on the orifice plate, and match A, B, C on the orifice plate with A, B, C on the injector house. See as Pic No. 1

Pic No. 1

(4) Put the orifice plate into the injector with the stabilizing pin inserted into the stabilizing hole, see as Pic

Pic No. 2

Mob/WhatsApp: +86 13410541523 Tel: +8675523215133 Email: ruby@shumatt.com