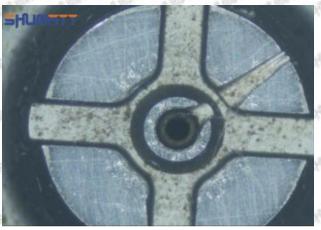

# (1) Orifice Plate's Lettering

Mob/WhatsApp: +86 13410541523 Tel: +8675523215133

Email: <a href="mailto:ruby@shumatt.com">ruby@shumatt.com</a>

© 2022 Shenzhen Shumatt Technology Co., Ltd

Pic No. 1

| 1: Oil Port Number | 2: Grade Recognition Number | 3: Manufacture Number | 177 Last 1 |
|--------------------|-----------------------------|-----------------------|------------|

# (2) Orifice Plate's Structure

Pic No. 2

| 4: Oil Inlet      | 5: Stabilizing Pin  | 6: Front of Oil | 7: Mark Location                         |
|-------------------|---------------------|-----------------|------------------------------------------|
| Story Story Story | 21/27 21/27 21/27 2 | Back-flow Hole  | 24 24 24 24 24 24 24 24 24 24 24 24 24 2 |