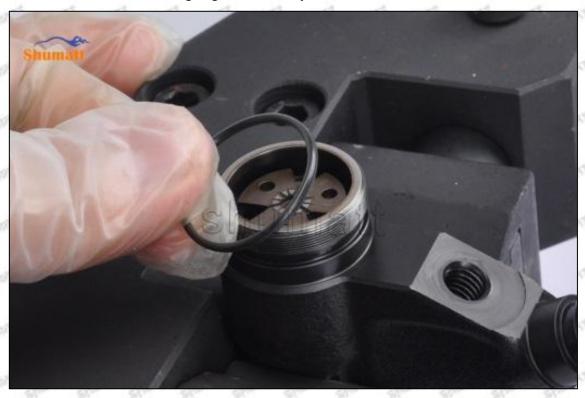

Mob/WhatsApp: +86 13410541523 Tel: +8675523215133

Email: <u>ruby@shumatt.com</u> Website: <u>www.shumatt.com</u>

- (2) Use compressed air to clean up the cleaning fluid attached to the surface of the cleaned orifice plate to meet the use standard.
- (3) When installing the orifice plate, install it according to the oil hole A on the orifice plate, and match A, B, C on the orifice plate with A, B, C on the injector house. See as Pic No. 1

Pic No. 1

(4) Put the orifice plate into the injector with the stabilizing pin inserted into the stabilizing hole, see as Pic

Pic No. 2

Mob/WhatsApp: +86 13410541523 Tel: +8675523215133 Email: ruby@shumatt.com