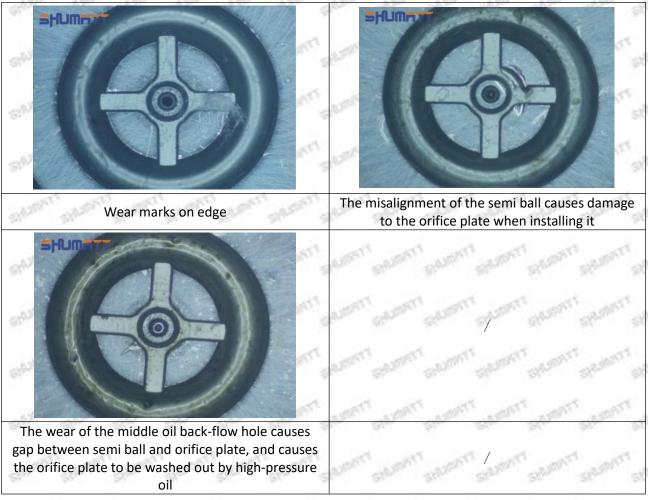

### (2) Moderate Damaged

Wear marks on edge

The misalignment of the semi ball causes damage to the orifice plate when installing it

The wear of the middle oil back-flow hole causes gap between semi ball and orifice plate, and causes the orifice plate to be washed out by high-pressure oil