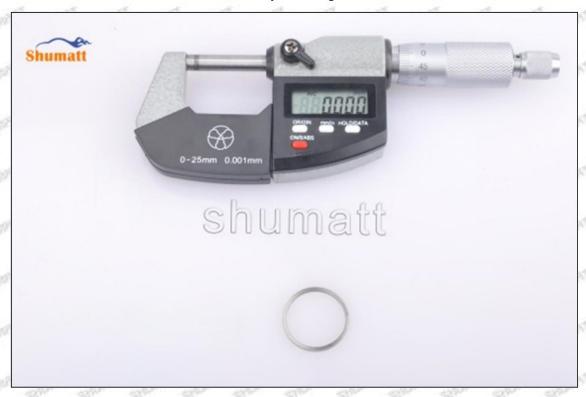

### (2) Electronic Digital Display Micrometer

#### Technical Parameters

1. Range: 0-25mm,25-50mm,50-75mm,75-100mm

2. Resolution: 0.001mm

3. Power: Voltage 1.5V button battery 4. Working Temperature: 0 \sim +40 °C 5. Storage Temperature: -20 \sim +70 °C 6. Environment Humidity: ≤80%

Parts' Name

Mob/WhatsApp: +86 13410541523 Tel: +8675523215133 Email: ruby@shumatt.com

© 2022 Shenzhen Shumatt Technology Co., Ltd

Pic No.2

| 1: Micro-tube                  | 2:Ratchet Force     | 3: Data Output         | 4: Display    | 5: mm Function |
|--------------------------------|---------------------|------------------------|---------------|----------------|
|                                | Measuring Device    | Port                   | Screen        | Key            |
| 6: ON/OFF ZERO<br>Function Key | THE TRUTT THE PARTY | THE PARTY OF THE PARTY | AND THE PARTY | STORTS SECONDS |