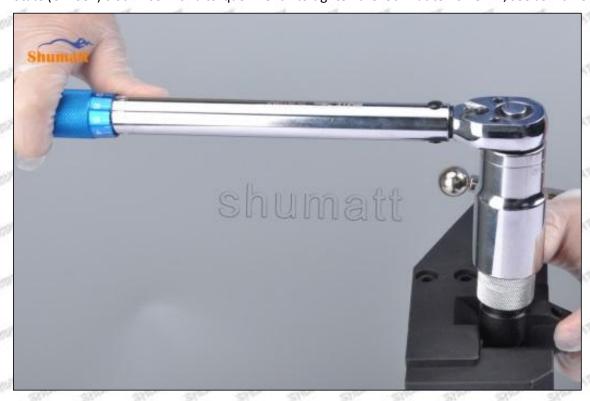

095000-6900 injector orifice plate 07# failure caused by not installing according to the tightening torque specified in the vehicle engine maintenance manual (the tightening torque is too large or too small).