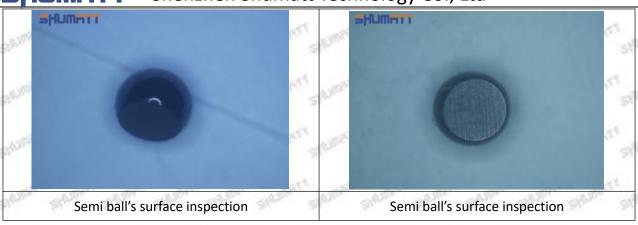

#### 2.1.095000-6900 Injector Orifice Plate 07# Inspection and Semi Ball Inspection

(1) Magnify 500 times under the microscope to check whether there is indentation on the sealing surface and the oil outlet hole of the orifice plate, check whether there is wear, scratch, damage, rust, depression, semicircle in the center hole of the orifice plate.

(2) Magnified 500 times under the microscope, check the plane position of the semi ball, if there is any scratch, it is recommended to replace it.

Mob/WhatsApp: +86 13410541523 Tel: +8675523215133

Email: ruby@shumatt.com