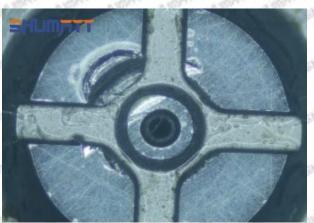

# (1) Orifice Plate's Lettering

Mob/WhatsApp: +86 13410541523 Tel: +8675523215133

Email: <a href="mailto:ruby@shumatt.com">ruby@shumatt.com</a>

© 2022 Shenzhen Shumatt Technology Co., Ltd

Pic No. 1

| 1: Oil Port Number | 2: Grade Recognition Number | 3: Manufacture Number | 177 Last 1 |
|--------------------|-----------------------------|-----------------------|------------|

# (2) Orifice Plate's Structure

Pic No. 2

| 4: Oil Inlet      | 5: Stabilizing Pin  | 6: Front of Oil | 7: Mark Location                         |
|-------------------|---------------------|-----------------|------------------------------------------|
| Story Story Story | 21/27 21/27 21/27 2 | Back-flow Hole  | 24 24 24 24 24 24 24 24 24 24 24 24 24 2 |