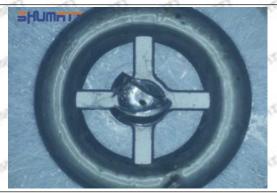

### (2) Moderate Damaged

Wear marks on edge

The misalignment of the semi ball causes damage to the orifice plate when installing it

The wear of the middle oil back-flow hole causes gap between semi ball and orifice plate, and causes the orifice plate to be washed out by high-pressure oil