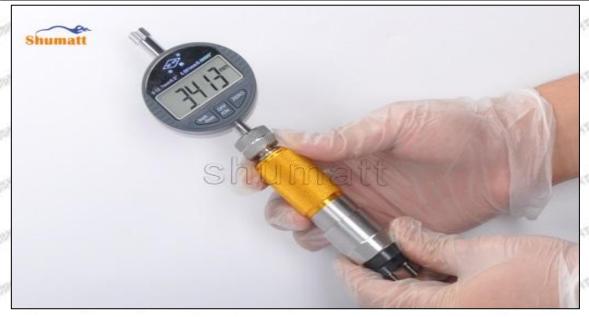

#### 1.9.095000-6900 Injector Orifice Plate 07# Thickness Measurement Methods

#### (2) Electronic Digital Display Micrometer

1. Preparation: Clean all surfaces of the caliper with a dry soft cloth, please make sure there is a battery in the caliper before using it;