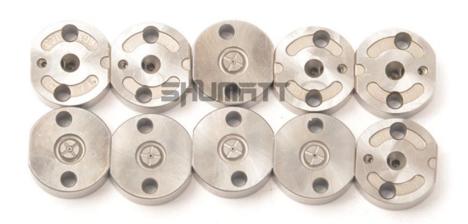

#### 1.1. 095000-6900 Injector Orifice Plate 07# Basic Information

| Title | China made new 095000-6900 fuel Injector Orifice Plate's 07# |
|-------|--------------------------------------------------------------|
| SKU1  | G1Z11000000007                                               |
| SKU2  | G1L320000007DZ                                               |
| SKU3  | G1L32950400700                                               |
| SKU4  | G1N12950400700                                               |
| SKU5  | G1Z172950400700                                              |

#### (2) 095000-6900 Injector Orifice Plate 07# Part Number Common Writing

07#, 7#, 07, 7, 295040-6120, 2950406120, 2950406120