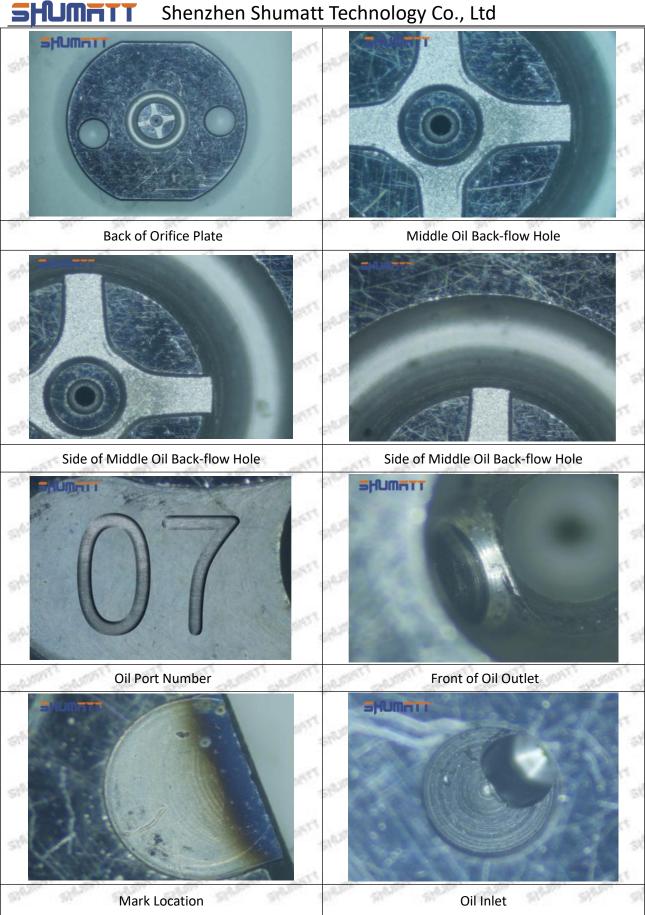

# 1.7. 095000-6900 Injector Orifice Plate 07# Lettering Detail's Display

# (1) Orifice Plate's Lettering

Mob/WhatsApp: +86 13410541523 Tel: +8675523215133

Email: <a href="mailto:ruby@shumatt.com">ruby@shumatt.com</a>

© 2022 Shenzhen Shumatt Technology Co., Ltd

Pic No. 1

| 1: Oil Port Number | 2: Grade Recognition Number | 3: Manufacture Number | 177 Last 1 |
|--------------------|-----------------------------|-----------------------|------------|

# (2) Orifice Plate's Structure

Pic No. 2

| 4: Oil Inlet      | 5: Stabilizing Pin  | 6: Front of Oil | 7: Mark Location                         |
|-------------------|---------------------|-----------------|------------------------------------------|
| Story Story Story | 21/27 21/27 21/27 2 | Back-flow Hole  | 24 24 24 24 24 24 24 24 24 24 24 24 24 2 |