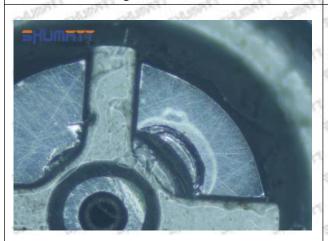

#### 2.1.095000-6900 Injector Orifice Plate 07# Inspection and Semi Ball Inspection

(1) Magnify 500 times under the microscope to check whether there is indentation on the sealing surface and the oil outlet hole of the orifice plate, check whether there is wear, scratch, damage, rust, depression, semicircle in the center hole of the orifice plate.

# Shenzhen Shumatt Technology Co., Ltd

Orifice plate center deviation inspection

There is indentation on the side, the orifice plate needs to be replaced

There is indentation in the middle oil back-flow hole, the orifice plate needs to be replaced

The middle oil back-flow hole is semicircular, the orifice plate needs to be replaced

Website: www.shumatt.com

⚠ The blockage of the oil back-flow hole will cause small volume of the oil return, and the oil will not be injected.

⚠ When oil back-flow hole becomes larger, it causes the semi ball to be not tightly sealed, which causes the fuel injection pressure cannot be established, then the fuel injector cannot work normally.

⚠ The wear on orifice plate's surface causes gap to the semi ball, which leads to large volume of oil return, in serious cases, the pressure can not be built up and nozzle will spray oil directly.

The blockage of the oil inlet hole (side hole) will cause small amount of oil return, the blockage of oil inlet side hole will cause the injector cannot build a pressure chamber, as a result, the injector cannot work normally.