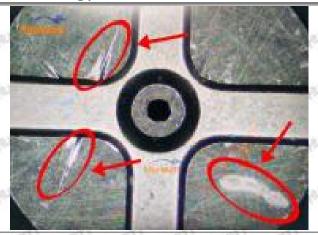

#### 2.1.095000-6900 Injector Orifice Plate 07# Inspection and Semi Ball Inspection

(1) Magnify 500 times under the microscope to check whether there is indentation on the sealing surface and the oil outlet hole of the orifice plate, check whether there is wear, scratch, damage, rust, depression, semicircle in the center hole of the orifice plate.

# Shenzhen Shumatt Technology Co., Ltd

Orifice plate center deviation inspection

There is indentation on the side, the orifice plate needs to be replaced

There is indentation in the middle oil back-flow hole, the orifice plate needs to be replaced

The middle oil back-flow hole is semicircular, the orifice plate needs to be replaced

Website: www.shumatt.com

⚠ The blockage of the oil back-flow hole will cause small volume of the oil return, and the oil will not be injected.

⚠ When oil back-flow hole becomes larger, it causes the semi ball to be not tightly sealed, which causes the fuel injection pressure cannot be established, then the fuel injector cannot work normally.

⚠ The wear on orifice plate's surface causes gap to the semi ball, which leads to large volume of oil return, in serious cases, the pressure can not be built up and nozzle will spray oil directly.

The blockage of the oil inlet hole (side hole) will cause small amount of oil return, the blockage of oil inlet side hole will cause the injector cannot build a pressure chamber, as a result, the injector cannot work normally.