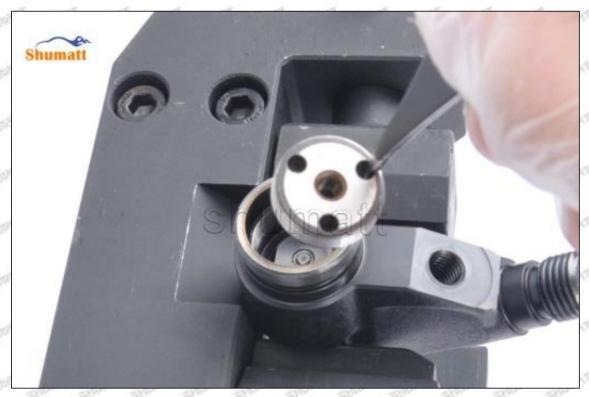

Mob/WhatsApp: +86 13410541523 Tel: +8675523215133

Email: <u>ruby@shumatt.com</u> Website: <u>www.shumatt.com</u>

- (2) Use compressed air to clean up the cleaning fluid attached to the surface of the cleaned orifice plate to meet the use standard.
- (3) When installing the orifice plate, install it according to the oil hole A on the orifice plate, and match A, B, C on the orifice plate with A, B, C on the injector house. See as Pic No. 1

Pic No. 1

(4) Put the orifice plate into the injector with the stabilizing pin inserted into the stabilizing hole, see as Pic

Pic No. 2

Mob/WhatsApp: +86 13410541523 Tel: +8675523215133 Email: ruby@shumatt.com