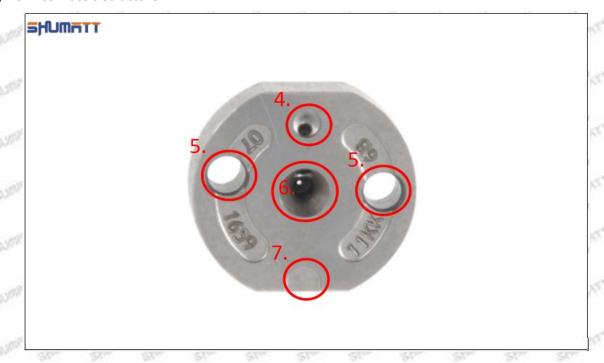

# (2) Orifice Plate's Structure

Pic No. 2

| 4: Oil Inlet      | 5: Stabilizing Pin  | 6: Front of Oil | 7: Mark Location                         |
|-------------------|---------------------|-----------------|------------------------------------------|
| Story Story Story | 21/27 21/27 21/27 2 | Back-flow Hole  | 24 24 24 24 24 24 24 24 24 24 24 24 24 2 |