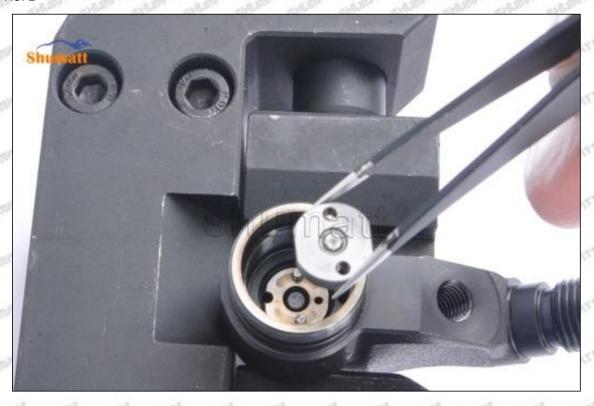

Pic No. 1

(4) Put the orifice plate into the injector with the stabilizing pin inserted into the stabilizing hole, see as Pic

Pic No. 2

Mob/WhatsApp: +86 13410541523 Tel: +8675523215133 Email: ruby@shumatt.com