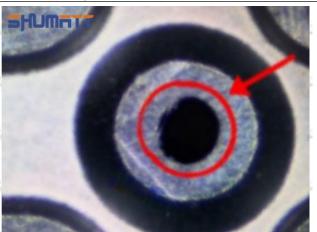

#### 2.1.095000-6900 Injector Orifice Plate 07# Inspection and Semi Ball Inspection

(1) Magnify 500 times under the microscope to check whether there is indentation on the sealing surface and the oil outlet hole of the orifice plate, check whether there is wear, scratch, damage, rust, depression, semicircle in the center hole of the orifice plate.

# Shenzhen Shumatt Technology Co., Ltd

Orifice plate center deviation inspection

There is indentation on the side, the orifice plate needs to be replaced

There is indentation in the middle oil back-flow hole, the orifice plate needs to be replaced