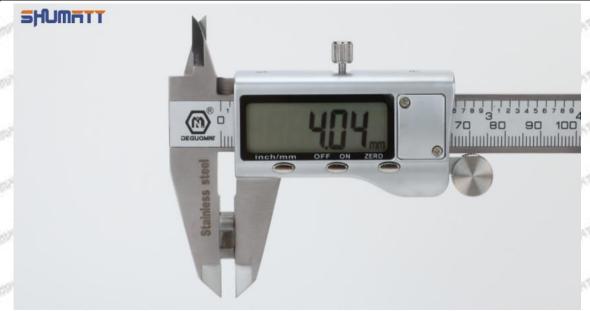

#### (1) Electronic Vernier Caliper

#### Technical Parameters

1. Made of stainless steel.

2. Resolution: 0.01mm/0.001.

3. Can set on zero at any location.

#### Parts' Name

Pic No.1

| 1: Caliper Body 2: Caliper Frame Fastening Screw |                  | 3: LCD       | 4: Data Output Port |
|--------------------------------------------------|------------------|--------------|---------------------|
| 5: Data Output Port                              | 6: Battery Cover | 7: Depth Bar | /                   |

#### (1) Electronic Vernier Caliper

- Preparation: Clean all surfaces of the caliper with a dry soft cloth, please make sure there is a battery in the caliper before using it;
- 2. Press the OFF/ON button on the vernier caliper to turn on the caliper;
- 3. When you turn on the vernier caliper, sometimes there is data on the screen. This is because the caliper is not fully closed. You can roll the caliper with fingers to close it, and then press the ZERO button to return to zero;
- Put the orifice plate into the caliper and press it tightly by rolling the button;
- 5. After tightening, use the other hand to tighten the upper button of the caliper to prevent looseness from affecting the accuracy of the reading. Last read the data.

Mob/WhatsApp: +86 13410541523 Tel: +8675523215133

Email: ruby@shumatt.com Website: www.shumatt.com

Pic No.1

A Notice: When using the electronic vernier caliper, be sure to return on zero port, otherwise there will be a large error in the measurement results!