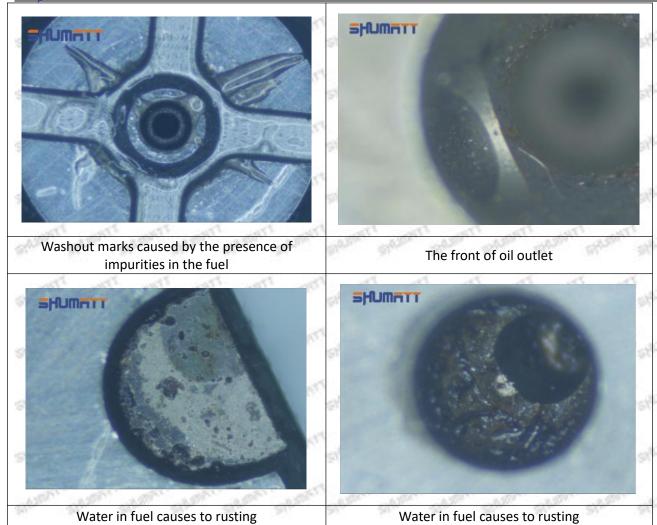

### (4) More Pictures of Orifice Plate's Damage Details

The misalignment of the semi ball

Marks of the misalignment of the semi ball

The indentation of the misalignment of the semi ball

Washout marks caused by the presence of impurities in the fuel

1095000-6900 injector orifice plate 07# failure due to system pressure exceeding system approved pressure.

095000-6900 injector orifice plate 07# failure caused by impurities (water, lead, aluminum powder, iron powder, sulfide) in the system fuel exceeding the standard requirements.