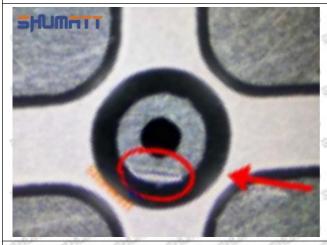

#### 2.1.095000-6900 Injector Orifice Plate 07# Inspection and Semi Ball Inspection

(1) Magnify 500 times under the microscope to check whether there is indentation on the sealing surface and the oil outlet hole of the orifice plate, check whether there is wear, scratch, damage, rust, depression, semicircle in the center hole of the orifice plate.

# Shenzhen Shumatt Technology Co., Ltd

Orifice plate center deviation inspection

There is indentation on the side, the orifice plate needs to be replaced

There is indentation in the middle oil back-flow hole, the orifice plate needs to be replaced

The middle oil back-flow hole is semicircular, the orifice plate needs to be replaced

Website: www.shumatt.com

⚠ The blockage of the oil back-flow hole will cause small volume of the oil return, and the oil will not be injected.