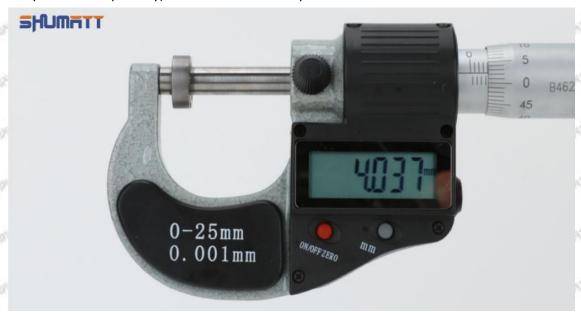

### (2) Electronic Digital Display Micrometer

#### Technical Parameters

1. Range: 0-25mm,25-50mm,50-75mm,75-100mm

2. Resolution: 0.001mm

3. Power: Voltage 1.5V button battery 4. Working Temperature: 0 \sim +40 °C 5. Storage Temperature: -20 \sim +70 °C 6. Environment Humidity: ≤80%

Parts' Name

Mob/WhatsApp: +86 13410541523 Tel: +8675523215133 Email: ruby@shumatt.com

© 2022 Shenzhen Shumatt Technology Co., Ltd

Pic No.2

| 1: Micro-tube                  | 2:Ratchet Force     | 3: Data Output         | 4: Display    | 5: mm Function |
|--------------------------------|---------------------|------------------------|---------------|----------------|
|                                | Measuring Device    | Port                   | Screen        | Key            |
| 6: ON/OFF ZERO<br>Function Key | THE TRUTT THE PARTY | THE PARTY OF THE PARTY | AND THE PARTY | STORTS SECONDS |

#### (2) Electronic Digital Display Micrometer

1. Preparation: Clean all surfaces of the caliper with a dry soft cloth, please make sure there is a battery in the caliper before using it;

#### 2. Use of ON/OFF ZERO function key:

In the "off "state, short press the ON/OFF ZERO function key to start up, the micrometer is in the metric reading (shown on the right of the display "mm") mode and display the set value. If there is no set value, the initial value is displayed as "0".