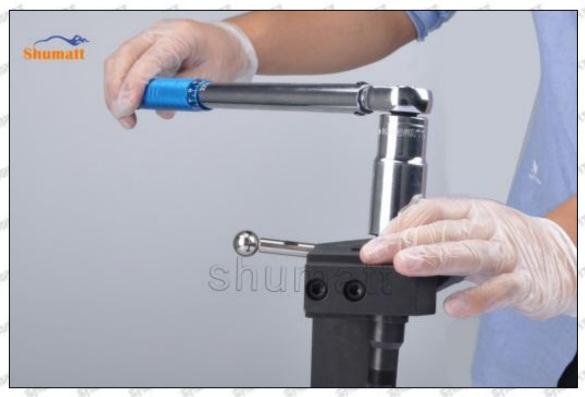

#### 2.3.095000-6900 Injector Orifice Plate 07# Installation Steps

(1) Before install 095000-6900 injector orifice plate 07#, clean it in an ultrasonic cleaning machine for 3-5 minutes so that to make the dirt, anti-rust oil oxide, paraffin base, naphthenic base, intermediate base, salt, lead naphthenate, zinc naphthenate, sodium petroleum sulfonate, barium petroleum sulfonate, calcium petroleum sulfonate, tallow diamine trioleate and rosin amine shedding fall off.

Mob/WhatsApp: +86 13410541523 Tel: +8675523215133

Email: <u>ruby@shumatt.com</u> Website: <u>www.shumatt.com</u>

- (2) Use compressed air to clean up the cleaning fluid attached to the surface of the cleaned orifice plate to meet the use standard.
- (3) When installing the orifice plate, install it according to the oil hole A on the orifice plate, and match A, B, C on the orifice plate with A, B, C on the injector house. See as Pic No. 1

Pic No. 1

(4) Put the orifice plate into the injector with the stabilizing pin inserted into the stabilizing hole, see as Pic

Pic No. 2

Mob/WhatsApp: +86 13410541523 Tel: +8675523215133 Email: ruby@shumatt.com