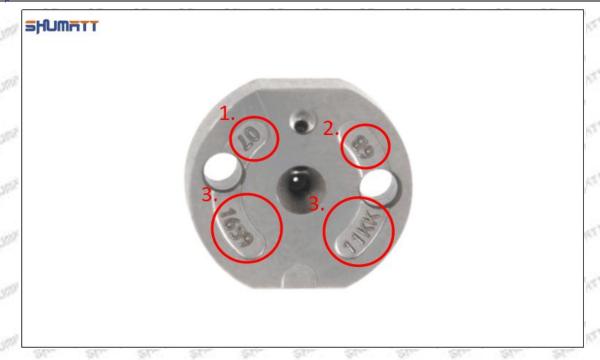

# (1) Orifice Plate's Lettering

Mob/WhatsApp: +86 13410541523 Tel: +8675523215133

Email: <a href="mailto:ruby@shumatt.com">ruby@shumatt.com</a>

© 2022 Shenzhen Shumatt Technology Co., Ltd

Pic No. 1

| 1: Oil Port Number | 2: Grade Recognition Number | 3: Manufacture Number | 177 Last 1 |
|--------------------|-----------------------------|-----------------------|------------|