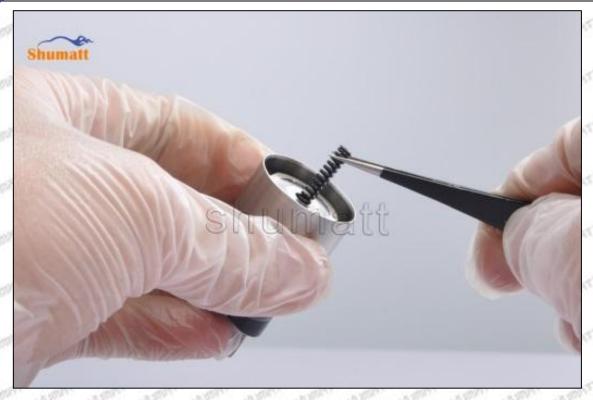

#### 2.3.095000-6900 Injector Orifice Plate 07# Installation Steps

(1) Before install 095000-6900 injector orifice plate 07#, clean it in an ultrasonic cleaning machine for 3-5 minutes so that to make the dirt, anti-rust oil oxide, paraffin base, naphthenic base, intermediate base, salt, lead naphthenate, zinc naphthenate, sodium petroleum sulfonate, barium petroleum sulfonate, calcium petroleum sulfonate, tallow diamine trioleate and rosin amine shedding fall off.

Mob/WhatsApp: +86 13410541523 Tel: +8675523215133

Email: <u>ruby@shumatt.com</u> Website: <u>www.shumatt.com</u>

- (2) Use compressed air to clean up the cleaning fluid attached to the surface of the cleaned orifice plate to meet the use standard.
- (3) When installing the orifice plate, install it according to the oil hole A on the orifice plate, and match A, B, C on the orifice plate with A, B, C on the injector house. See as Pic No. 1