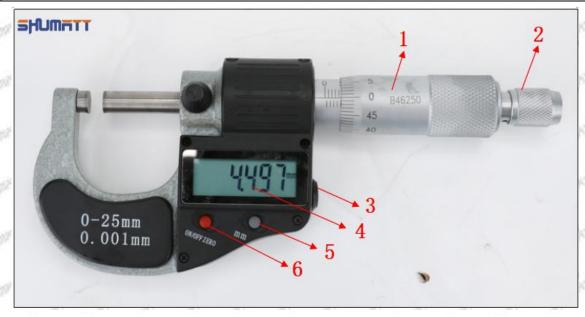

### (2) Electronic Digital Display Micrometer

#### Technical Parameters

1. Range: 0-25mm,25-50mm,50-75mm,75-100mm

2. Resolution: 0.001mm

3. Power: Voltage 1.5V button battery 4. Working Temperature: 0 \sim +40 °C 5. Storage Temperature: -20 \sim +70 °C 6. Environment Humidity: ≤80%

Parts' Name

Mob/WhatsApp: +86 13410541523 Tel: +8675523215133 Email: ruby@shumatt.com

© 2022 Shenzhen Shumatt Technology Co., Ltd

Pic No.2

| 1: Micro-tube                  | 2:Ratchet Force     | 3: Data Output         | 4: Display    | 5: mm Function |
|--------------------------------|---------------------|------------------------|---------------|----------------|
|                                | Measuring Device    | Port                   | Screen        | Key            |
| 6: ON/OFF ZERO<br>Function Key | THE TRUTT THE PARTY | THE PARTY OF THE PARTY | AND THE PARTY | STORTS SECONDS |