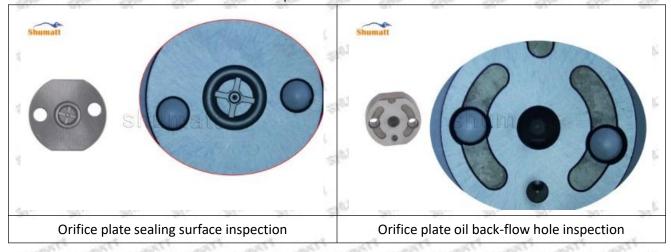

#### 2.1.095000-6900 Injector Orifice Plate 07# Inspection and Semi Ball Inspection

(1) Magnify 500 times under the microscope to check whether there is indentation on the sealing surface and the oil outlet hole of the orifice plate, check whether there is wear, scratch, damage, rust, depression, semicircle in the center hole of the orifice plate.

# Shenzhen Shumatt Technology Co., Ltd

Orifice plate center deviation inspection

There is indentation on the side, the orifice plate needs to be replaced

There is indentation in the middle oil back-flow hole, the orifice plate needs to be replaced

The middle oil back-flow hole is semicircular, the orifice plate needs to be replaced

Website: www.shumatt.com

⚠ The blockage of the oil back-flow hole will cause small volume of the oil return, and the oil will not be injected.

⚠ When oil back-flow hole becomes larger, it causes the semi ball to be not tightly sealed, which causes the fuel injection pressure cannot be established, then the fuel injector cannot work normally.

⚠ The wear on orifice plate's surface causes gap to the semi ball, which leads to large volume of oil return, in serious cases, the pressure can not be built up and nozzle will spray oil directly.

The blockage of the oil inlet hole (side hole) will cause small amount of oil return, the blockage of oil inlet side hole will cause the injector cannot build a pressure chamber, as a result, the injector cannot work normally.