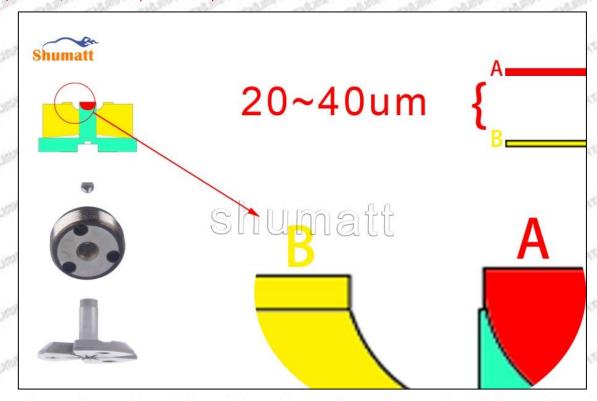

# (1) Orifice Plate's Lettering

Mob/WhatsApp: +86 13410541523 Tel: +8675523215133

Email: <a href="mailto:ruby@shumatt.com">ruby@shumatt.com</a>

© 2022 Shenzhen Shumatt Technology Co., Ltd

Pic No. 1

| 1: Oil Port Number | 2: Grade Recognition Number | 3: Manufacture Number | 177 Last 1 |
|--------------------|-----------------------------|-----------------------|------------|

# (2) Orifice Plate's Structure

Pic No. 2

| 4: Oil Inlet      | 5: Stabilizing Pin  | 6: Front of Oil | 7: Mark Location                         |
|-------------------|---------------------|-----------------|------------------------------------------|
| Story Story Story | 21/27 21/27 21/27 2 | Back-flow Hole  | 24 24 24 24 24 24 24 24 24 24 24 24 24 2 |