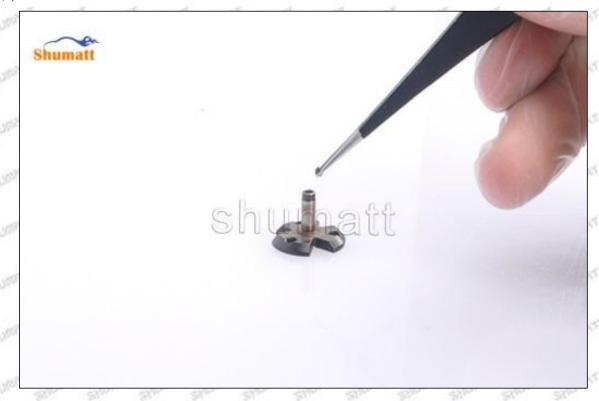

#### 2.3.095000-6900 Injector Orifice Plate 07# Installation Steps

(1) Before install 095000-6900 injector orifice plate 07#, clean it in an ultrasonic cleaning machine for 3-5 minutes so that to make the dirt, anti-rust oil oxide, paraffin base, naphthenic base, intermediate base, salt, lead naphthenate, zinc naphthenate, sodium petroleum sulfonate, barium petroleum sulfonate, calcium petroleum sulfonate, tallow diamine trioleate and rosin amine shedding fall off.

Mob/WhatsApp: +86 13410541523 Tel: +8675523215133

Email: <u>ruby@shumatt.com</u> Website: <u>www.shumatt.com</u>

- (2) Use compressed air to clean up the cleaning fluid attached to the surface of the cleaned orifice plate to meet the use standard.
- (3) When installing the orifice plate, install it according to the oil hole A on the orifice plate, and match A, B, C on the orifice plate with A, B, C on the injector house. See as Pic No. 1

Pic No. 1

(4) Put the orifice plate into the injector with the stabilizing pin inserted into the stabilizing hole, see as Pic

Pic No. 2

Mob/WhatsApp: +86 13410541523 Tel: +8675523215133 Email: ruby@shumatt.com