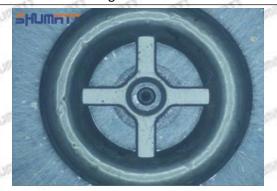

### (2) Moderate Damaged

Wear marks on edge

The misalignment of the semi ball causes damage to the orifice plate when installing it

The wear of the middle oil back-flow hole causes gap between semi ball and orifice plate, and causes the orifice plate to be washed out by high-pressure oil