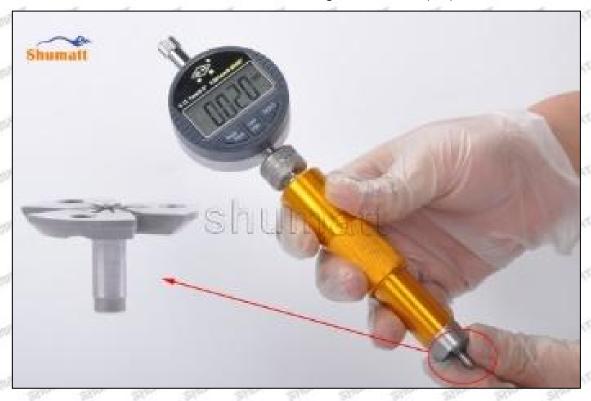

#### (2) Electronic Digital Display Micrometer

1. Preparation: Clean all surfaces of the caliper with a dry soft cloth, please make sure there is a battery in the caliper before using it;

#### 2. Use of ON/OFF ZERO function key:

In the "off "state, short press the ON/OFF ZERO function key to start up, the micrometer is in the metric reading (shown on the right of the display "mm") mode and display the set value. If there is no set value, the initial value is displayed as "0".

In the power-on state, press and hold (more than 2 seconds) the ON/OFF ZERO function key to shut down.

In the power-on state, short press the ON/OFF ZERO function key, and the display returns to the set value or the initial value "0".