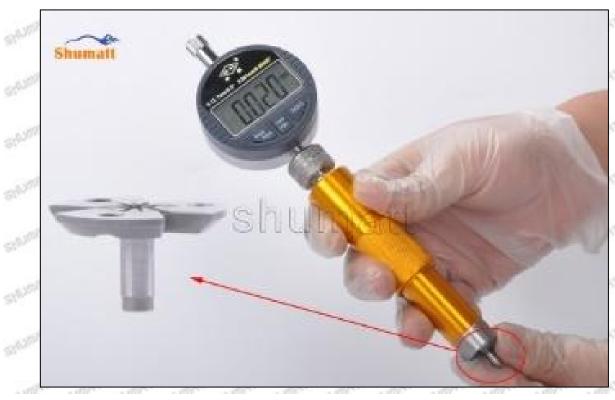

#### (2) Electronic Digital Display Micrometer

1. Preparation: Clean all surfaces of the caliper with a dry soft cloth, please make sure there is a battery in the caliper before using it;

#### 2. Use of ON/OFF ZERO function key:

In the "off "state, short press the ON/OFF ZERO function key to start up, the micrometer is in the metric reading (shown on the right of the display "mm") mode and display the set value. If there is no set value, the initial value is displayed as "0".

In the power-on state, press and hold (more than 2 seconds) the ON/OFF ZERO function key to shut down.

In the power-on state, short press the ON/OFF ZERO function key, and the display returns to the set value or the initial value "0".