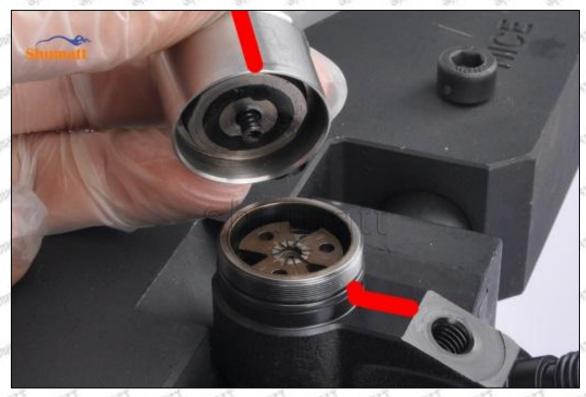

Pic No. 1

(4) Put the orifice plate into the injector with the stabilizing pin inserted into the stabilizing hole, see as Pic

Pic No. 2

Mob/WhatsApp: +86 13410541523 Tel: +8675523215133 Email: ruby@shumatt.com