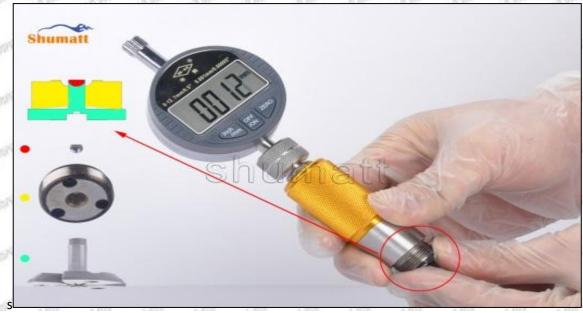

#### (1) Electronic Vernier Caliper

- Preparation: Clean all surfaces of the caliper with a dry soft cloth, please make sure there is a battery in the caliper before using it;
- 2. Press the OFF/ON button on the vernier caliper to turn on the caliper;
- 3. When you turn on the vernier caliper, sometimes there is data on the screen. This is because the caliper is not fully closed. You can roll the caliper with fingers to close it, and then press the ZERO button to return to zero;
- Put the orifice plate into the caliper and press it tightly by rolling the button;
- 5. After tightening, use the other hand to tighten the upper button of the caliper to prevent looseness from affecting the accuracy of the reading. Last read the data.

Mob/WhatsApp: +86 13410541523 Tel: +8675523215133

Email: ruby@shumatt.com Website: www.shumatt.com

Pic No.1

A Notice: When using the electronic vernier caliper, be sure to return on zero port, otherwise there will be a large error in the measurement results!