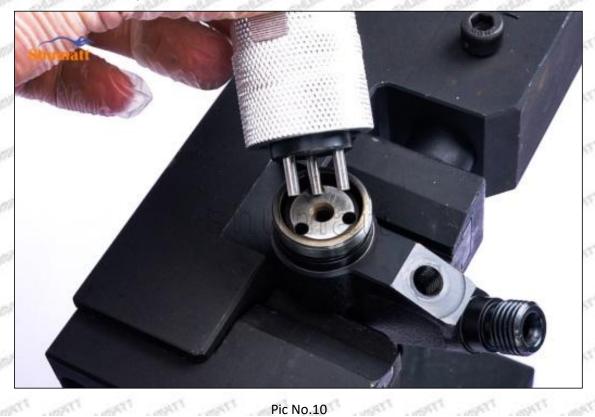

Pic No. 1

(4) Put the orifice plate into the injector with the stabilizing pin inserted into the stabilizing hole, see as Pic

Pic No. 2

Mob/WhatsApp: +86 13410541523 Tel: +8675523215133 Email: ruby@shumatt.com