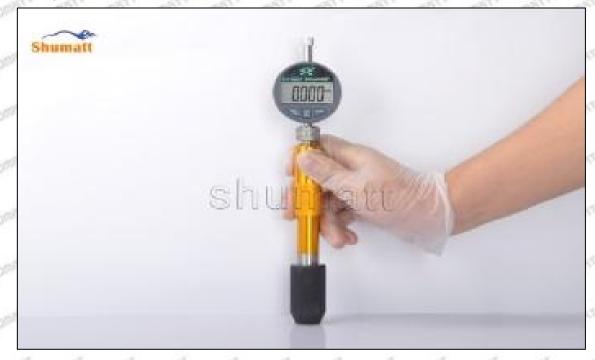

### (2) Electronic Digital Display Micrometer

#### Technical Parameters

1. Range: 0-25mm,25-50mm,50-75mm,75-100mm

2. Resolution: 0.001mm

3. Power: Voltage 1.5V button battery 4. Working Temperature: 0 \sim +40 °C 5. Storage Temperature: -20 \sim +70 °C 6. Environment Humidity: ≤80%

Parts' Name

Mob/WhatsApp: +86 13410541523 Tel: +8675523215133 Email: ruby@shumatt.com

© 2022 Shenzhen Shumatt Technology Co., Ltd

Pic No.2

| 1: Micro-tube                  | 2:Ratchet Force     | 3: Data Output         | 4: Display    | 5: mm Function |
|--------------------------------|---------------------|------------------------|---------------|----------------|
|                                | Measuring Device    | Port                   | Screen        | Key            |
| 6: ON/OFF ZERO<br>Function Key | THE TRUTT THE PARTY | THE PARTY OF THE PARTY | AND THE PARTY | STORTS SECONDS |