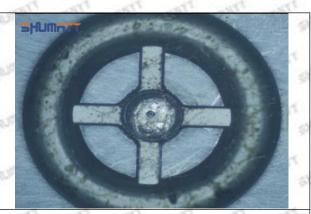

# (1) Orifice Plate's Lettering

Mob/WhatsApp: +86 13410541523 Tel: +8675523215133

Email: <a href="mailto:ruby@shumatt.com">ruby@shumatt.com</a>

© 2022 Shenzhen Shumatt Technology Co., Ltd

Pic No. 1

| 1: Oil Port Number | 2: Grade Recognition Number | 3: Manufacture Number | 177 Last 1 |
|--------------------|-----------------------------|-----------------------|------------|

# (2) Orifice Plate's Structure

Pic No. 2

| 4: Oil Inlet      | 5: Stabilizing Pin  | 6: Front of Oil | 7: Mark Location                         |
|-------------------|---------------------|-----------------|------------------------------------------|
| Story Story Story | 21/27 21/27 21/27 2 | Back-flow Hole  | 24 24 24 24 24 24 24 24 24 24 24 24 24 2 |