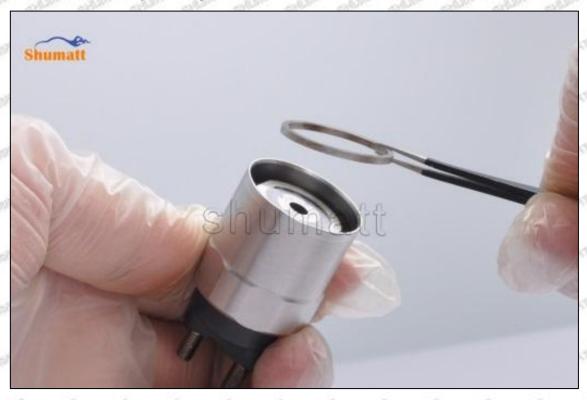

#### (1) Electronic Vernier Caliper

- Preparation: Clean all surfaces of the caliper with a dry soft cloth, please make sure there is a battery in the caliper before using it;
- 2. Press the OFF/ON button on the vernier caliper to turn on the caliper;
- 3. When you turn on the vernier caliper, sometimes there is data on the screen. This is because the caliper is not fully closed. You can roll the caliper with fingers to close it, and then press the ZERO button to return to zero;
- Put the orifice plate into the caliper and press it tightly by rolling the button;
- 5. After tightening, use the other hand to tighten the upper button of the caliper to prevent looseness from affecting the accuracy of the reading. Last read the data.

Mob/WhatsApp: +86 13410541523 Tel: +8675523215133

Email: ruby@shumatt.com Website: www.shumatt.com

Pic No.1

A Notice: When using the electronic vernier caliper, be sure to return on zero port, otherwise there will be a large error in the measurement results!