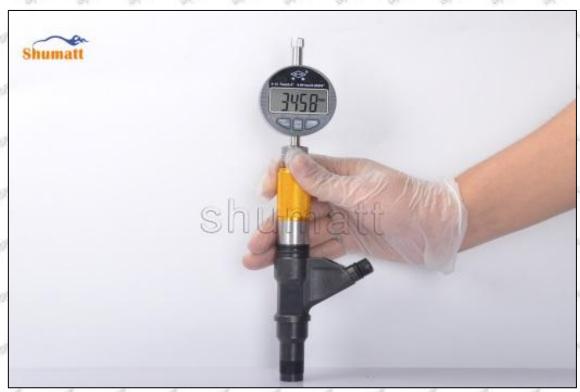

#### 1.9.095000-6900 Injector Orifice Plate 07# Thickness Measurement Methods

#### (2) Electronic Digital Display Micrometer

1. Preparation: Clean all surfaces of the caliper with a dry soft cloth, please make sure there is a battery in the caliper before using it;