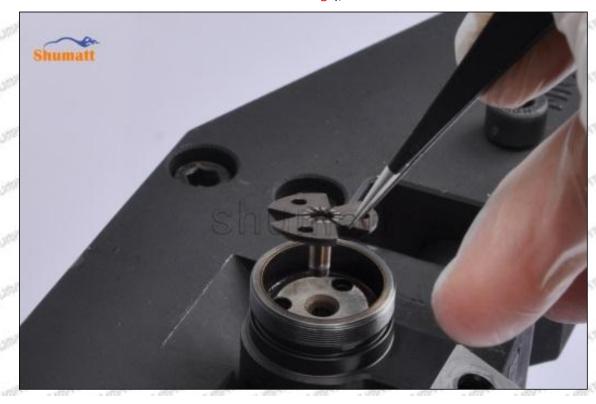

Mob/WhatsApp: +86 13410541523 Tel: +8675523215133

Email: <u>ruby@shumatt.com</u> Website: <u>www.shumatt.com</u>

- (2) Use compressed air to clean up the cleaning fluid attached to the surface of the cleaned orifice plate to meet the use standard.
- (3) When installing the orifice plate, install it according to the oil hole A on the orifice plate, and match A, B, C on the orifice plate with A, B, C on the injector house. See as Pic No. 1

Pic No. 1

(4) Put the orifice plate into the injector with the stabilizing pin inserted into the stabilizing hole, see as Pic

Pic No. 2

Mob/WhatsApp: +86 13410541523 Tel: +8675523215133 Email: ruby@shumatt.com