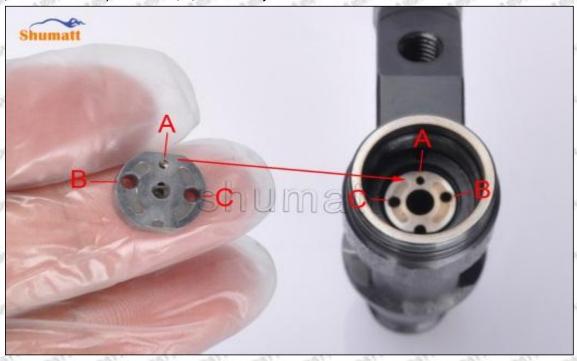

#### (2) 095000-6983 Injector Orifice Plate 10# Part Number Common Writing

10#, 10, 295040-6830, 2950406830, 2950406830

#### 1.3. 095000-6983 Injector Orifice Plate 10# Specifications and Dimensions

Injector Orifice Plate's Size: 2cm\*2 cm \*1 cm
Injector Orifice Plate's Box Size: 7cm \*7 cm \*2 cm
Injector Orifice Plate's Package Size: 8 cm \* 8cm
Injector Orifice Plate's Net Weight: 0.015kg
Injector Orifice Plate's Gross Weight: 0.03kg