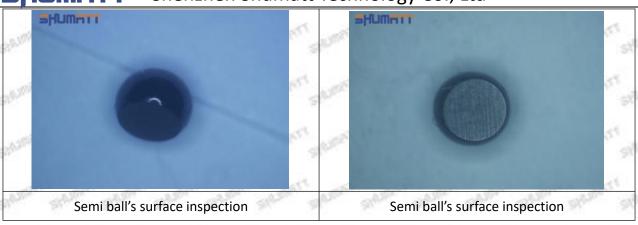

the semi ball to be not tightly sealed, which causes the fuel injection pressure cannot be established, then the fuel injector cannot work normally.

⚠ The wear on orifice plate's surface causes gap to the semi ball, which leads to large volume of oil return, in serious cases, the pressure can not be built up and nozzle will spray oil directly.

The blockage of the oil inlet hole (side hole) will cause small amount of oil return, the blockage of oil inlet side hole will cause the injector cannot build a pressure chamber, as a result, the injector cannot work normally.

(2) Magnified 500 times under the microscope, check the plane position of the semi ball, if there is any scratch, it is recommended to replace it.

Mob/WhatsApp: +86 13410541523 Tel: +8675523215133

Email: ruby@shumatt.com



### 2.2.095000-6983 Injector Orifice Plate 10# Level of Damage Inspection

#### (1) Slight Damaged



Mob/WhatsApp: +86 13410541523 Tel: +8675523215133

Email: <u>ruby@shumatt.com</u> Website: <u>www.shumatt.com</u>

#### (2) Moderate Damaged



Wear marks on edge



The misalignment of the semi ball causes damage to the orifice plate when installing it



The wear of the middle oil back-flow hole causes gap between semi ball and orifice plate, and causes the orifice plate to be washed out by high-pressure oil

ģģ

/

#### (3) Highly Damaged



Obvious Wear marks on edge



The misalignment of the semi ball causes damage to the orifice plate when installing it

Mob/WhatsApp: +86 13410541523

Email: ruby@shumatt.com

© 2022 Shenzhen Shumatt Technology Co., Ltd

Tel: +8675523215133

# SHUM