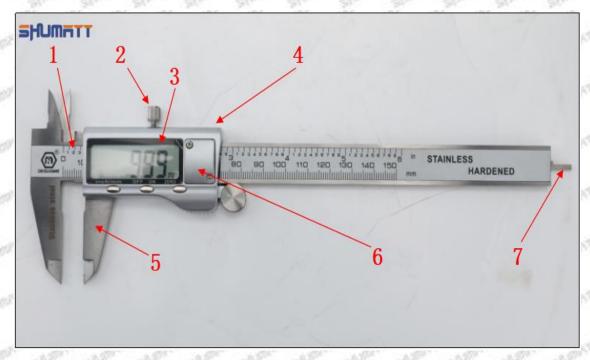

#### (2) 095000-6983 Injector Orifice Plate 10# Customized Items

| No.         | The state of the s | 2                                                                                      |
|-------------|--------------------------------------------------------------------------------------------------------------------------------------------------------------------------------------------------------------------------------------------------------------------------------------------------------------------------------------------------------------------------------------------------------------------------------------------------------------------------------------------------------------------------------------------------------------------------------------------------------------------------------------------------------------------------------------------------------------------------------------------------------------------------------------------------------------------------------------------------------------------------------------------------------------------------------------------------------------------------------------------------------------------------------------------------------------------------------------------------------------------------------------------------------------------------------------------------------------------------------------------------------------------------------------------------------------------------------------------------------------------------------------------------------------------------------------------------------------------------------------------------------------------------------------------------------------------------------------------------------------------------------------------------------------------------------------------------------------------------------------------------------------------------------------------------------------------------------------------------------------------------------------------------------------------------------------------------------------------------------------------------------------------------------------------------------------------------------------------------------------------------------|----------------------------------------------------------------------------------------|
| Image       | SHUMATT (S)                                                                                                                                                                                                                                                                                                                                                                                                                                                                                                                                                                                                                                                                                                                                                                                                                                                                                                                                                                                                                                                                                                                                                                                                                                                                                                                                                                                                                                                                                                                                                                                                                                                                                                                                                                                                                                                                                                                                                                                                                                                                                                                    | SHUMATT                                                                                |
| Name        | Injector Orifice Plate's Front Lettering                                                                                                                                                                                                                                                                                                                                                                                                                                                                                                                                                                                                                                                                                                                                                                                                                                                                                                                                                                                                                                                                                                                                                                                                                                                                                                                                                                                                                                                                                                                                                                                                                                                                                                                                                                                                                                                                                                                                                                                                                                                                                       | Injector Orifice Plate's Side Lettering                                                |
| Description | Orifice plate part number: 10#                                                                                                                                                                                                                                                                                                                                                                                                                                                                                                                                                                                                                                                                                                                                                                                                                                                                                                                                                                                                                                                                                                                                                                                                                                                                                                                                                                                                                                                                                                                                                                                                                                                                                                                                                                                                                                                                                                                                                                                                                                                                                                 | Start Start Start Start Start Start                                                    |
| No.         | 3                                                                                                                                                                                                                                                                                                                                                                                                                                                                                                                                                                                                                                                                                                                                                                                                                                                                                                                                                                                                                                                                                                                                                                                                                                                                                                                                                                                                                                                                                                                                                                                                                                                                                                                                                                                                                                                                                                                                                                                                                                                                                                                              | 4                                                                                      |
| Image       | 0-25mm<br>0.001mm                                                                                                                                                                                                                                                                                                                                                                                                                                                                                                                                                                                                                                                                                                                                                                                                                                                                                                                                                                                                                                                                                                                                                                                                                                                                                                                                                                                                                                                                                                                                                                                                                                                                                                                                                                                                                                                                                                                                                                                                                                                                                                              |                                                                                        |
| Name        | Injector Orifice Plate's Thickness                                                                                                                                                                                                                                                                                                                                                                                                                                                                                                                                                                                                                                                                                                                                                                                                                                                                                                                                                                                                                                                                                                                                                                                                                                                                                                                                                                                                                                                                                                                                                                                                                                                                                                                                                                                                                                                                                                                                                                                                                                                                                             | 9-Grid Plastic Box                                                                     |
| Description | Injector orifice plate's thickness range: 4.02mm   4.108mm.                                                                                                                                                                                                                                                                                                                                                                                                                                                                                                                                                                                                                                                                                                                                                                                                                                                                                                                                                                                                                                                                                                                                                                                                                                                                                                                                                                                                                                                                                                                                                                                                                                                                                                                                                                                                                                                                                                                                                                                                                                                                    | Prevent damage to the orifice plates during transportation                             |
| No.         | Principles of the second of th | 6                                                                                      |
| Image       | SHUMATT                                                                                                                                                                                                                                                                                                                                                                                                                                                                                                                                                                                                                                                                                                                                                                                                                                                                                                                                                                                                                                                                                                                                                                                                                                                                                                                                                                                                                                                                                                                                                                                                                                                                                                                                                                                                                                                                                                                                                                                                                                                                                                                        | SHUMATT  (PILINATE)                                                                    |
| Name        | Neutral Injector Orifice Plate's Individual<br>Box                                                                                                                                                                                                                                                                                                                                                                                                                                                                                                                                                                                                                                                                                                                                                                                                                                                                                                                                                                                                                                                                                                                                                                                                                                                                                                                                                                                                                                                                                                                                                                                                                                                                                                                                                                                                                                                                                                                                                                                                                                                                             | Orifice Plate's 10pcs Packing Box                                                      |
| Description | Prevent damage to the orifice plates during transportation                                                                                                                                                                                                                                                                                                                                                                                                                                                                                                                                                                                                                                                                                                                                                                                                                                                                                                                                                                                                                                                                                                                                                                                                                                                                                                                                                                                                                                                                                                                                                                                                                                                                                                                                                                                                                                                                                                                                                                                                                                                                     | Liwei orifice plate's 10PCS plastic box to prevent damage to the orifice plates during |
| 541         | TOTAL TOTAL CONTROL OF THE SECOND                                                                                                                                                                                                                                                                                                                                                                                                                                                                                                                                                                                                                                                                                                                                                                                                                                                                                                                                                                                                                                                                                                                                                                                                                                                                                                                                                                                                                                                                                                                                                                                                                                                                                                                                                                                                                                                                                                                                                                                                                                                                                              | transportation                                                                         |