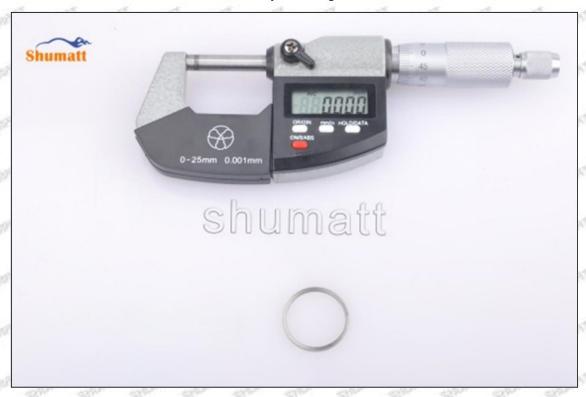

#### (2) 095000-6983 Injector Orifice Plate 10# Customized Items

| No.         | The state of the s | 2                                                                                      |
|-------------|--------------------------------------------------------------------------------------------------------------------------------------------------------------------------------------------------------------------------------------------------------------------------------------------------------------------------------------------------------------------------------------------------------------------------------------------------------------------------------------------------------------------------------------------------------------------------------------------------------------------------------------------------------------------------------------------------------------------------------------------------------------------------------------------------------------------------------------------------------------------------------------------------------------------------------------------------------------------------------------------------------------------------------------------------------------------------------------------------------------------------------------------------------------------------------------------------------------------------------------------------------------------------------------------------------------------------------------------------------------------------------------------------------------------------------------------------------------------------------------------------------------------------------------------------------------------------------------------------------------------------------------------------------------------------------------------------------------------------------------------------------------------------------------------------------------------------------------------------------------------------------------------------------------------------------------------------------------------------------------------------------------------------------------------------------------------------------------------------------------------------------|----------------------------------------------------------------------------------------|
| Image       | SHUMATT (S)                                                                                                                                                                                                                                                                                                                                                                                                                                                                                                                                                                                                                                                                                                                                                                                                                                                                                                                                                                                                                                                                                                                                                                                                                                                                                                                                                                                                                                                                                                                                                                                                                                                                                                                                                                                                                                                                                                                                                                                                                                                                                                                    | SHUMATT                                                                                |
| Name        | Injector Orifice Plate's Front Lettering                                                                                                                                                                                                                                                                                                                                                                                                                                                                                                                                                                                                                                                                                                                                                                                                                                                                                                                                                                                                                                                                                                                                                                                                                                                                                                                                                                                                                                                                                                                                                                                                                                                                                                                                                                                                                                                                                                                                                                                                                                                                                       | Injector Orifice Plate's Side Lettering                                                |
| Description | Orifice plate part number: 10#                                                                                                                                                                                                                                                                                                                                                                                                                                                                                                                                                                                                                                                                                                                                                                                                                                                                                                                                                                                                                                                                                                                                                                                                                                                                                                                                                                                                                                                                                                                                                                                                                                                                                                                                                                                                                                                                                                                                                                                                                                                                                                 | Start Start Start Start Start Start                                                    |
| No.         | 3                                                                                                                                                                                                                                                                                                                                                                                                                                                                                                                                                                                                                                                                                                                                                                                                                                                                                                                                                                                                                                                                                                                                                                                                                                                                                                                                                                                                                                                                                                                                                                                                                                                                                                                                                                                                                                                                                                                                                                                                                                                                                                                              | 4                                                                                      |
| Image       | 0-25mm<br>0.001mm                                                                                                                                                                                                                                                                                                                                                                                                                                                                                                                                                                                                                                                                                                                                                                                                                                                                                                                                                                                                                                                                                                                                                                                                                                                                                                                                                                                                                                                                                                                                                                                                                                                                                                                                                                                                                                                                                                                                                                                                                                                                                                              |                                                                                        |
| Name        | Injector Orifice Plate's Thickness                                                                                                                                                                                                                                                                                                                                                                                                                                                                                                                                                                                                                                                                                                                                                                                                                                                                                                                                                                                                                                                                                                                                                                                                                                                                                                                                                                                                                                                                                                                                                                                                                                                                                                                                                                                                                                                                                                                                                                                                                                                                                             | 9-Grid Plastic Box                                                                     |
| Description | Injector orifice plate's thickness range: 4.02mm   4.108mm.                                                                                                                                                                                                                                                                                                                                                                                                                                                                                                                                                                                                                                                                                                                                                                                                                                                                                                                                                                                                                                                                                                                                                                                                                                                                                                                                                                                                                                                                                                                                                                                                                                                                                                                                                                                                                                                                                                                                                                                                                                                                    | Prevent damage to the orifice plates during transportation                             |
| No.         | Principles of the second of th | 6                                                                                      |
| Image       | SHUMATT                                                                                                                                                                                                                                                                                                                                                                                                                                                                                                                                                                                                                                                                                                                                                                                                                                                                                                                                                                                                                                                                                                                                                                                                                                                                                                                                                                                                                                                                                                                                                                                                                                                                                                                                                                                                                                                                                                                                                                                                                                                                                                                        | SHUMATT  (PILINATE)                                                                    |
| Name        | Neutral Injector Orifice Plate's Individual<br>Box                                                                                                                                                                                                                                                                                                                                                                                                                                                                                                                                                                                                                                                                                                                                                                                                                                                                                                                                                                                                                                                                                                                                                                                                                                                                                                                                                                                                                                                                                                                                                                                                                                                                                                                                                                                                                                                                                                                                                                                                                                                                             | Orifice Plate's 10pcs Packing Box                                                      |
| Description | Prevent damage to the orifice plates during transportation                                                                                                                                                                                                                                                                                                                                                                                                                                                                                                                                                                                                                                                                                                                                                                                                                                                                                                                                                                                                                                                                                                                                                                                                                                                                                                                                                                                                                                                                                                                                                                                                                                                                                                                                                                                                                                                                                                                                                                                                                                                                     | Liwei orifice plate's 10PCS plastic box to prevent damage to the orifice plates during |
| 541         | TOTAL TOTAL CONTROL OF THE SECOND                                                                                                                                                                                                                                                                                                                                                                                                                                                                                                                                                                                                                                                                                                                                                                                                                                                                                                                                                                                                                                                                                                                                                                                                                                                                                                                                                                                                                                                                                                                                                                                                                                                                                                                                                                                                                                                                                                                                                                                                                                                                                              | transportation                                                                         |