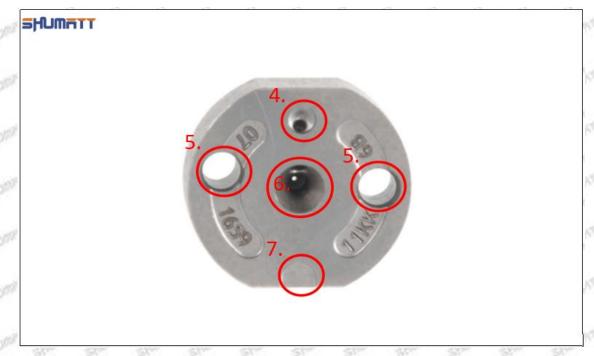

#### (2) 095000-6983 Injector Orifice Plate 10# Part Number Common Writing

10#, 10, 295040-6830, 2950406830, 2950406830