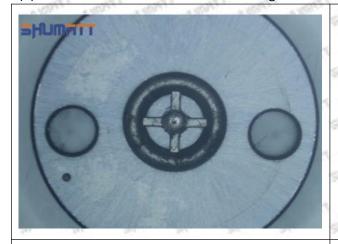

#### (2) 095000-6983 Injector Orifice Plate 10# Customized Items

| No.         | The state of the s | 2                                                                                      |
|-------------|--------------------------------------------------------------------------------------------------------------------------------------------------------------------------------------------------------------------------------------------------------------------------------------------------------------------------------------------------------------------------------------------------------------------------------------------------------------------------------------------------------------------------------------------------------------------------------------------------------------------------------------------------------------------------------------------------------------------------------------------------------------------------------------------------------------------------------------------------------------------------------------------------------------------------------------------------------------------------------------------------------------------------------------------------------------------------------------------------------------------------------------------------------------------------------------------------------------------------------------------------------------------------------------------------------------------------------------------------------------------------------------------------------------------------------------------------------------------------------------------------------------------------------------------------------------------------------------------------------------------------------------------------------------------------------------------------------------------------------------------------------------------------------------------------------------------------------------------------------------------------------------------------------------------------------------------------------------------------------------------------------------------------------------------------------------------------------------------------------------------------------|----------------------------------------------------------------------------------------|
| Image       | SHUMATT (S)                                                                                                                                                                                                                                                                                                                                                                                                                                                                                                                                                                                                                                                                                                                                                                                                                                                                                                                                                                                                                                                                                                                                                                                                                                                                                                                                                                                                                                                                                                                                                                                                                                                                                                                                                                                                                                                                                                                                                                                                                                                                                                                    | SHUMATT                                                                                |
| Name        | Injector Orifice Plate's Front Lettering                                                                                                                                                                                                                                                                                                                                                                                                                                                                                                                                                                                                                                                                                                                                                                                                                                                                                                                                                                                                                                                                                                                                                                                                                                                                                                                                                                                                                                                                                                                                                                                                                                                                                                                                                                                                                                                                                                                                                                                                                                                                                       | Injector Orifice Plate's Side Lettering                                                |
| Description | Orifice plate part number: 10#                                                                                                                                                                                                                                                                                                                                                                                                                                                                                                                                                                                                                                                                                                                                                                                                                                                                                                                                                                                                                                                                                                                                                                                                                                                                                                                                                                                                                                                                                                                                                                                                                                                                                                                                                                                                                                                                                                                                                                                                                                                                                                 | Start Start Start Start Start Start                                                    |
| No.         | 3                                                                                                                                                                                                                                                                                                                                                                                                                                                                                                                                                                                                                                                                                                                                                                                                                                                                                                                                                                                                                                                                                                                                                                                                                                                                                                                                                                                                                                                                                                                                                                                                                                                                                                                                                                                                                                                                                                                                                                                                                                                                                                                              | 4                                                                                      |
| Image       | 0-25mm<br>0.001mm                                                                                                                                                                                                                                                                                                                                                                                                                                                                                                                                                                                                                                                                                                                                                                                                                                                                                                                                                                                                                                                                                                                                                                                                                                                                                                                                                                                                                                                                                                                                                                                                                                                                                                                                                                                                                                                                                                                                                                                                                                                                                                              |                                                                                        |
| Name        | Injector Orifice Plate's Thickness                                                                                                                                                                                                                                                                                                                                                                                                                                                                                                                                                                                                                                                                                                                                                                                                                                                                                                                                                                                                                                                                                                                                                                                                                                                                                                                                                                                                                                                                                                                                                                                                                                                                                                                                                                                                                                                                                                                                                                                                                                                                                             | 9-Grid Plastic Box                                                                     |
| Description | Injector orifice plate's thickness range: 4.02mm   4.108mm.                                                                                                                                                                                                                                                                                                                                                                                                                                                                                                                                                                                                                                                                                                                                                                                                                                                                                                                                                                                                                                                                                                                                                                                                                                                                                                                                                                                                                                                                                                                                                                                                                                                                                                                                                                                                                                                                                                                                                                                                                                                                    | Prevent damage to the orifice plates during transportation                             |
| No.         | Principles of the second of th | 6                                                                                      |
| Image       | SHUMATT                                                                                                                                                                                                                                                                                                                                                                                                                                                                                                                                                                                                                                                                                                                                                                                                                                                                                                                                                                                                                                                                                                                                                                                                                                                                                                                                                                                                                                                                                                                                                                                                                                                                                                                                                                                                                                                                                                                                                                                                                                                                                                                        | SHUMATT  (PILINATE)                                                                    |
| Name        | Neutral Injector Orifice Plate's Individual<br>Box                                                                                                                                                                                                                                                                                                                                                                                                                                                                                                                                                                                                                                                                                                                                                                                                                                                                                                                                                                                                                                                                                                                                                                                                                                                                                                                                                                                                                                                                                                                                                                                                                                                                                                                                                                                                                                                                                                                                                                                                                                                                             | Orifice Plate's 10pcs Packing Box                                                      |
| Description | Prevent damage to the orifice plates during transportation                                                                                                                                                                                                                                                                                                                                                                                                                                                                                                                                                                                                                                                                                                                                                                                                                                                                                                                                                                                                                                                                                                                                                                                                                                                                                                                                                                                                                                                                                                                                                                                                                                                                                                                                                                                                                                                                                                                                                                                                                                                                     | Liwei orifice plate's 10PCS plastic box to prevent damage to the orifice plates during |
| 541         | TOTAL TOTAL CONTROL OF THE SECOND                                                                                                                                                                                                                                                                                                                                                                                                                                                                                                                                                                                                                                                                                                                                                                                                                                                                                                                                                                                                                                                                                                                                                                                                                                                                                                                                                                                                                                                                                                                                                                                                                                                                                                                                                                                                                                                                                                                                                                                                                                                                                              | transportation                                                                         |