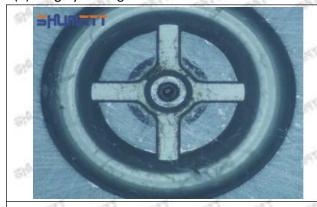

#### (2) 095000-6983 Injector Orifice Plate 10# Customized Items

| No.         | The state of the s | 2                                                                                      |
|-------------|--------------------------------------------------------------------------------------------------------------------------------------------------------------------------------------------------------------------------------------------------------------------------------------------------------------------------------------------------------------------------------------------------------------------------------------------------------------------------------------------------------------------------------------------------------------------------------------------------------------------------------------------------------------------------------------------------------------------------------------------------------------------------------------------------------------------------------------------------------------------------------------------------------------------------------------------------------------------------------------------------------------------------------------------------------------------------------------------------------------------------------------------------------------------------------------------------------------------------------------------------------------------------------------------------------------------------------------------------------------------------------------------------------------------------------------------------------------------------------------------------------------------------------------------------------------------------------------------------------------------------------------------------------------------------------------------------------------------------------------------------------------------------------------------------------------------------------------------------------------------------------------------------------------------------------------------------------------------------------------------------------------------------------------------------------------------------------------------------------------------------------|----------------------------------------------------------------------------------------|
| Image       | SHUMATT (S)                                                                                                                                                                                                                                                                                                                                                                                                                                                                                                                                                                                                                                                                                                                                                                                                                                                                                                                                                                                                                                                                                                                                                                                                                                                                                                                                                                                                                                                                                                                                                                                                                                                                                                                                                                                                                                                                                                                                                                                                                                                                                                                    | SHUMATT                                                                                |
| Name        | Injector Orifice Plate's Front Lettering                                                                                                                                                                                                                                                                                                                                                                                                                                                                                                                                                                                                                                                                                                                                                                                                                                                                                                                                                                                                                                                                                                                                                                                                                                                                                                                                                                                                                                                                                                                                                                                                                                                                                                                                                                                                                                                                                                                                                                                                                                                                                       | Injector Orifice Plate's Side Lettering                                                |
| Description | Orifice plate part number: 10#                                                                                                                                                                                                                                                                                                                                                                                                                                                                                                                                                                                                                                                                                                                                                                                                                                                                                                                                                                                                                                                                                                                                                                                                                                                                                                                                                                                                                                                                                                                                                                                                                                                                                                                                                                                                                                                                                                                                                                                                                                                                                                 | Start Start Start Start Start Start                                                    |
| No.         | 3                                                                                                                                                                                                                                                                                                                                                                                                                                                                                                                                                                                                                                                                                                                                                                                                                                                                                                                                                                                                                                                                                                                                                                                                                                                                                                                                                                                                                                                                                                                                                                                                                                                                                                                                                                                                                                                                                                                                                                                                                                                                                                                              | 4                                                                                      |
| Image       | 0-25mm<br>0.001mm                                                                                                                                                                                                                                                                                                                                                                                                                                                                                                                                                                                                                                                                                                                                                                                                                                                                                                                                                                                                                                                                                                                                                                                                                                                                                                                                                                                                                                                                                                                                                                                                                                                                                                                                                                                                                                                                                                                                                                                                                                                                                                              |                                                                                        |
| Name        | Injector Orifice Plate's Thickness                                                                                                                                                                                                                                                                                                                                                                                                                                                                                                                                                                                                                                                                                                                                                                                                                                                                                                                                                                                                                                                                                                                                                                                                                                                                                                                                                                                                                                                                                                                                                                                                                                                                                                                                                                                                                                                                                                                                                                                                                                                                                             | 9-Grid Plastic Box                                                                     |
| Description | Injector orifice plate's thickness range: 4.02mm   4.108mm.                                                                                                                                                                                                                                                                                                                                                                                                                                                                                                                                                                                                                                                                                                                                                                                                                                                                                                                                                                                                                                                                                                                                                                                                                                                                                                                                                                                                                                                                                                                                                                                                                                                                                                                                                                                                                                                                                                                                                                                                                                                                    | Prevent damage to the orifice plates during transportation                             |
| No.         | Principles of the second of th | 6                                                                                      |
| Image       | SHUMATT                                                                                                                                                                                                                                                                                                                                                                                                                                                                                                                                                                                                                                                                                                                                                                                                                                                                                                                                                                                                                                                                                                                                                                                                                                                                                                                                                                                                                                                                                                                                                                                                                                                                                                                                                                                                                                                                                                                                                                                                                                                                                                                        | SHUMATT  (PILINATE)                                                                    |
| Name        | Neutral Injector Orifice Plate's Individual<br>Box                                                                                                                                                                                                                                                                                                                                                                                                                                                                                                                                                                                                                                                                                                                                                                                                                                                                                                                                                                                                                                                                                                                                                                                                                                                                                                                                                                                                                                                                                                                                                                                                                                                                                                                                                                                                                                                                                                                                                                                                                                                                             | Orifice Plate's 10pcs Packing Box                                                      |
| Description | Prevent damage to the orifice plates during transportation                                                                                                                                                                                                                                                                                                                                                                                                                                                                                                                                                                                                                                                                                                                                                                                                                                                                                                                                                                                                                                                                                                                                                                                                                                                                                                                                                                                                                                                                                                                                                                                                                                                                                                                                                                                                                                                                                                                                                                                                                                                                     | Liwei orifice plate's 10PCS plastic box to prevent damage to the orifice plates during |
| 541         | TOTAL TOTAL CONTROL OF THE SECOND                                                                                                                                                                                                                                                                                                                                                                                                                                                                                                                                                                                                                                                                                                                                                                                                                                                                                                                                                                                                                                                                                                                                                                                                                                                                                                                                                                                                                                                                                                                                                                                                                                                                                                                                                                                                                                                                                                                                                                                                                                                                                              | transportation                                                                         |