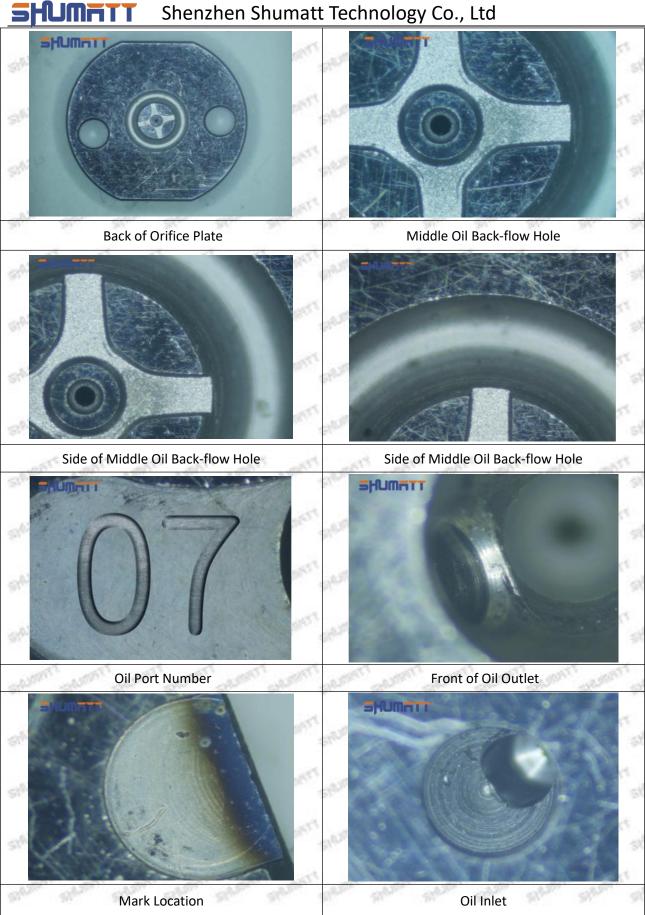

#### (2) 095000-6983 Injector Orifice Plate 10# Customized Items

| No.         | The state of the s | 2                                                                                      |
|-------------|--------------------------------------------------------------------------------------------------------------------------------------------------------------------------------------------------------------------------------------------------------------------------------------------------------------------------------------------------------------------------------------------------------------------------------------------------------------------------------------------------------------------------------------------------------------------------------------------------------------------------------------------------------------------------------------------------------------------------------------------------------------------------------------------------------------------------------------------------------------------------------------------------------------------------------------------------------------------------------------------------------------------------------------------------------------------------------------------------------------------------------------------------------------------------------------------------------------------------------------------------------------------------------------------------------------------------------------------------------------------------------------------------------------------------------------------------------------------------------------------------------------------------------------------------------------------------------------------------------------------------------------------------------------------------------------------------------------------------------------------------------------------------------------------------------------------------------------------------------------------------------------------------------------------------------------------------------------------------------------------------------------------------------------------------------------------------------------------------------------------------------|----------------------------------------------------------------------------------------|
| Image       | SHUMATT (S)                                                                                                                                                                                                                                                                                                                                                                                                                                                                                                                                                                                                                                                                                                                                                                                                                                                                                                                                                                                                                                                                                                                                                                                                                                                                                                                                                                                                                                                                                                                                                                                                                                                                                                                                                                                                                                                                                                                                                                                                                                                                                                                    | SHUMATT                                                                                |
| Name        | Injector Orifice Plate's Front Lettering                                                                                                                                                                                                                                                                                                                                                                                                                                                                                                                                                                                                                                                                                                                                                                                                                                                                                                                                                                                                                                                                                                                                                                                                                                                                                                                                                                                                                                                                                                                                                                                                                                                                                                                                                                                                                                                                                                                                                                                                                                                                                       | Injector Orifice Plate's Side Lettering                                                |
| Description | Orifice plate part number: 10#                                                                                                                                                                                                                                                                                                                                                                                                                                                                                                                                                                                                                                                                                                                                                                                                                                                                                                                                                                                                                                                                                                                                                                                                                                                                                                                                                                                                                                                                                                                                                                                                                                                                                                                                                                                                                                                                                                                                                                                                                                                                                                 | Start Start Start Start Start Start                                                    |
| No.         | 3                                                                                                                                                                                                                                                                                                                                                                                                                                                                                                                                                                                                                                                                                                                                                                                                                                                                                                                                                                                                                                                                                                                                                                                                                                                                                                                                                                                                                                                                                                                                                                                                                                                                                                                                                                                                                                                                                                                                                                                                                                                                                                                              | 4                                                                                      |
| Image       | 0-25mm<br>0.001mm                                                                                                                                                                                                                                                                                                                                                                                                                                                                                                                                                                                                                                                                                                                                                                                                                                                                                                                                                                                                                                                                                                                                                                                                                                                                                                                                                                                                                                                                                                                                                                                                                                                                                                                                                                                                                                                                                                                                                                                                                                                                                                              |                                                                                        |
| Name        | Injector Orifice Plate's Thickness                                                                                                                                                                                                                                                                                                                                                                                                                                                                                                                                                                                                                                                                                                                                                                                                                                                                                                                                                                                                                                                                                                                                                                                                                                                                                                                                                                                                                                                                                                                                                                                                                                                                                                                                                                                                                                                                                                                                                                                                                                                                                             | 9-Grid Plastic Box                                                                     |
| Description | Injector orifice plate's thickness range: 4.02mm   4.108mm.                                                                                                                                                                                                                                                                                                                                                                                                                                                                                                                                                                                                                                                                                                                                                                                                                                                                                                                                                                                                                                                                                                                                                                                                                                                                                                                                                                                                                                                                                                                                                                                                                                                                                                                                                                                                                                                                                                                                                                                                                                                                    | Prevent damage to the orifice plates during transportation                             |
| No.         | Principles of the second of th | 6                                                                                      |
| Image       | SHUMATT                                                                                                                                                                                                                                                                                                                                                                                                                                                                                                                                                                                                                                                                                                                                                                                                                                                                                                                                                                                                                                                                                                                                                                                                                                                                                                                                                                                                                                                                                                                                                                                                                                                                                                                                                                                                                                                                                                                                                                                                                                                                                                                        | SHUMATT  (PILINATE)                                                                    |
| Name        | Neutral Injector Orifice Plate's Individual<br>Box                                                                                                                                                                                                                                                                                                                                                                                                                                                                                                                                                                                                                                                                                                                                                                                                                                                                                                                                                                                                                                                                                                                                                                                                                                                                                                                                                                                                                                                                                                                                                                                                                                                                                                                                                                                                                                                                                                                                                                                                                                                                             | Orifice Plate's 10pcs Packing Box                                                      |
| Description | Prevent damage to the orifice plates during transportation                                                                                                                                                                                                                                                                                                                                                                                                                                                                                                                                                                                                                                                                                                                                                                                                                                                                                                                                                                                                                                                                                                                                                                                                                                                                                                                                                                                                                                                                                                                                                                                                                                                                                                                                                                                                                                                                                                                                                                                                                                                                     | Liwei orifice plate's 10PCS plastic box to prevent damage to the orifice plates during |
| 541         | TOTAL TOTAL CONTROL OF THE SECOND                                                                                                                                                                                                                                                                                                                                                                                                                                                                                                                                                                                                                                                                                                                                                                                                                                                                                                                                                                                                                                                                                                                                                                                                                                                                                                                                                                                                                                                                                                                                                                                                                                                                                                                                                                                                                                                                                                                                                                                                                                                                                              | transportation                                                                         |