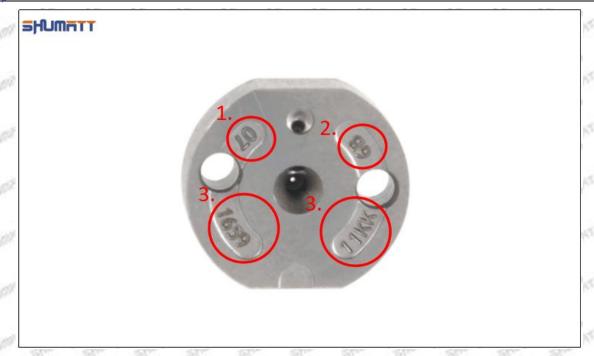

#### (2) 095000-6983 Injector Orifice Plate 10# Part Number Common Writing

10#, 10, 295040-6830, 2950406830, 2950406830