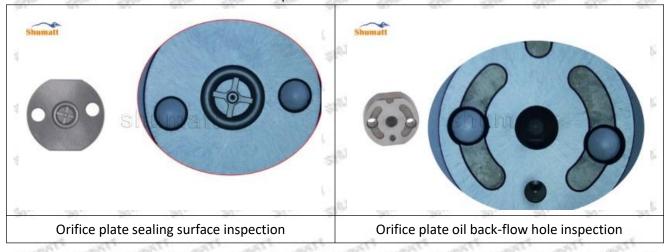

#### (1) 095000-6983 Injector Orifice Plate 10# Testing

All 095000-6983 injector orifice plate 10# parts are subjected to A-hole flow test, Z-hole flow test, precision test, high temperature test, low temperature test, pressure test, leakage test, durability test, and various working condition tests.

#### (2) 095000-6983 Injector Orifice Plate 10# Inspection

The factory inspection of 095000-6983 injector orifice plate 10# is undergone three inspections - full inspection, random inspection, and batch inspection. Different brands of test benches are used to test 095000-6983 injector orifice plate 10# for a total of no less than three times for factory inspection, and 095000-6983 injector orifice plate 10# installation testing environment are progressed in dust-free workshop.