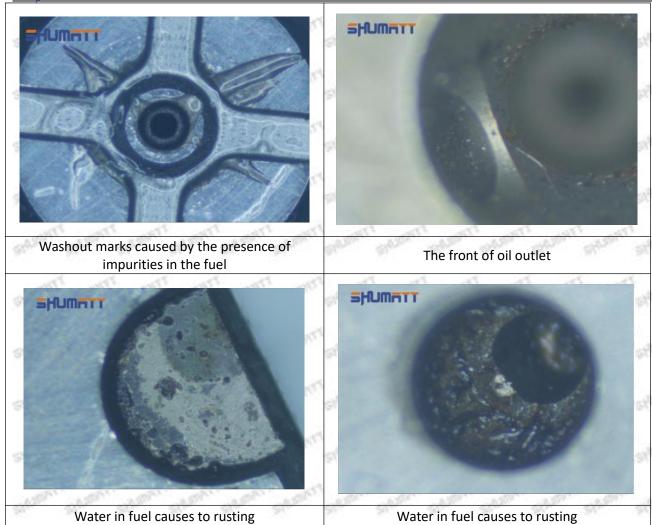

ment of the semi ball causes damage to the orifice plate when installing it

Mob/WhatsApp: +86 13410541523

Email: ruby@shumatt.com

© 2022 Shenzhen Shumatt Technology Co., Ltd

Tel: +8675523215133

# SHUMATT

# Shenzhen Shumatt Technology Co., Ltd



The wear of the middle oil back-flow hole causes gap between semi ball and orifice plate, and causes the orifice plate to be washed out by high-pressure oil

/

#### (4) More Pictures of Orifice Plate's Damage Details



The misalignment of the semi ball



Marks of the misalignment of the semi ball



The indentation of the misalignment of the semi ball



Washout marks caused by the presence of impurities in the fuel

Mob/WhatsApp: +86 13410541523

Email: ruby@shumatt.com

© 2022 Shenzhen Shumatt Technology Co., Ltd

Tel: +8675523215133





(5) Impact Classification According to The Degree of Damage to The Orifice Plate

| Damage Type                      | Severe Damaged General Damaged                                                                   |                                                                                                          | Slight Damaged                                                      |  |
|----------------------------------|--------------------------------------------------------------------------------------------------|----------------------------------------------------------------------------------------------------------|---------------------------------------------------------------------|--|
| Classification                   | Α