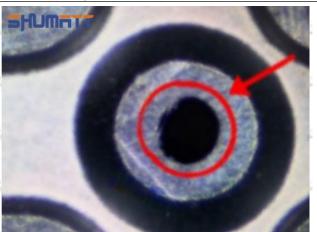

#### (2) 095000-6983 Injector Orifice Plate 10# Inspection

The factory inspection of 095000-6983 injector orifice plate 10# is undergone three inspections - full inspection, random inspection, and batch inspection. Different brands of test benches are used to test 095000-6983 injector orifice plate 10# for a total of no less than three times for factory inspection, and 095000-6983 injector orifice plate 10# installation testing environment are progressed in dust-free workshop.