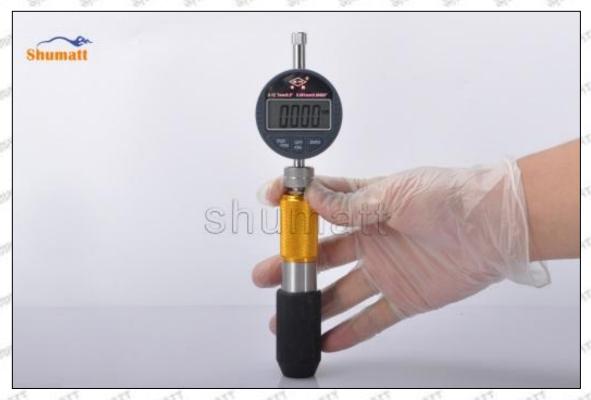

#### (2) 095000-6983 Injector Orifice Plate 10# Customized Items

| No.         | The state of the s | 2                                                                                      |
|-------------|--------------------------------------------------------------------------------------------------------------------------------------------------------------------------------------------------------------------------------------------------------------------------------------------------------------------------------------------------------------------------------------------------------------------------------------------------------------------------------------------------------------------------------------------------------------------------------------------------------------------------------------------------------------------------------------------------------------------------------------------------------------------------------------------------------------------------------------------------------------------------------------------------------------------------------------------------------------------------------------------------------------------------------------------------------------------------------------------------------------------------------------------------------------------------------------------------------------------------------------------------------------------------------------------------------------------------------------------------------------------------------------------------------------------------------------------------------------------------------------------------------------------------------------------------------------------------------------------------------------------------------------------------------------------------------------------------------------------------------------------------------------------------------------------------------------------------------------------------------------------------------------------------------------------------------------------------------------------------------------------------------------------------------------------------------------------------------------------------------------------------------|----------------------------------------------------------------------------------------|
| Image       | SHUMATT (S)                                                                                                                                                                                                                                                                                                                                                                                                                                                                                                                                                                                                                                                                                                                                                                                                                                                                                                                                                                                                                                                                                                                                                                                                                                                                                                                                                                                                                                                                                                                                                                                                                                                                                                                                                                                                                                                                                                                                                                                                                                                                                                                    | SHUMATT                                                                                |
| Name        | Injector Orifice Plate's Front Lettering                                                                                                                                                                                                                                                                                                                                                                                                                                                                                                                                                                                                                                                                                                                                                                                                                                                                                                                                                                                                                                                                                                                                                                                                                                                                                                                                                                                                                                                                                                                                                                                                                                                                                                                                                                                                                                                                                                                                                                                                                                                                                       | Injector Orifice Plate's Side Lettering                                                |
| Description | Orifice plate part number: 10#                                                                                                                                                                                                                                                                                                                                                                                                                                                                                                                                                                                                                                                                                                                                                                                                                                                                                                                                                                                                                                                                                                                                                                                                                                                                                                                                                                                                                                                                                                                                                                                                                                                                                                                                                                                                                                                                                                                                                                                                                                                                                                 | Start Start Start Start Start Start                                                    |
| No.         | 3                                                                                                                                                                                                                                                                                                                                                                                                                                                                                                                                                                                                                                                                                                                                                                                                                                                                                                                                                                                                                                                                                                                                                                                                                                                                                                                                                                                                                                                                                                                                                                                                                                                                                                                                                                                                                                                                                                                                                                                                                                                                                                                              | 4                                                                                      |
| Image       | 0-25mm<br>0.001mm                                                                                                                                                                                                                                                                                                                                                                                                                                                                                                                                                                                                                                                                                                                                                                                                                                                                                                                                                                                                                                                                                                                                                                                                                                                                                                                                                                                                                                                                                                                                                                                                                                                                                                                                                                                                                                                                                                                                                                                                                                                                                                              |                                                                                        |
| Name        | Injector Orifice Plate's Thickness                                                                                                                                                                                                                                                                                                                                                                                                                                                                                                                                                                                                                                                                                                                                                                                                                                                                                                                                                                                                                                                                                                                                                                                                                                                                                                                                                                                                                                                                                                                                                                                                                                                                                                                                                                                                                                                                                                                                                                                                                                                                                             | 9-Grid Plastic Box                                                                     |
| Description | Injector orifice plate's thickness range: 4.02mm   4.108mm.                                                                                                                                                                                                                                                                                                                                                                                                                                                                                                                                                                                                                                                                                                                                                                                                                                                                                                                                                                                                                                                                                                                                                                                                                                                                                                                                                                                                                                                                                                                                                                                                                                                                                                                                                                                                                                                                                                                                                                                                                                                                    | Prevent damage to the orifice plates during transportation                             |
| No.         | Principles of the second of th | 6                                                                                      |
| Image       | SHUMATT                                                                                                                                                                                                                                                                                                                                                                                                                                                                                                                                                                                                                                                                                                                                                                                                                                                                                                                                                                                                                                                                                                                                                                                                                                                                                                                                                                                                                                                                                                                                                                                                                                                                                                                                                                                                                                                                                                                                                                                                                                                                                                                        | SHUMATT  (PILINATE)                                                                    |
| Name        | Neutral Injector Orifice Plate's Individual<br>Box                                                                                                                                                                                                                                                                                                                                                                                                                                                                                                                                                                                                                                                                                                                                                                                                                                                                                                                                                                                                                                                                                                                                                                                                                                                                                                                                                                                                                                                                                                                                                                                                                                                                                                                                                                                                                                                                                                                                                                                                                                                                             | Orifice Plate's 10pcs Packing Box                                                      |
| Description | Prevent damage to the orifice plates during transportation                                                                                                                                                                                                                                                                                                                                                                                                                                                                                                                                                                                                                                                                                                                                                                                                                                                                                                                                                                                                                                                                                                                                                                                                                                                                                                                                                                                                                                                                                                                                                                                                                                                                                                                                                                                                                                                                                                                                                                                                                                                                     | Liwei orifice plate's 10PCS plastic box to prevent damage to the orifice plates during |
| 541         | TOTAL TOTAL CONTROL OF THE SECOND                                                                                                                                                                                                                                                                                                                                                                                                                                                                                                                                                                                                                                                                                                                                                                                                                                                                                                                                                                                                                                                                                                                                                                                                                                                                                                                                                                                                                                                                                                                                                                                                                                                                                                                                                                                                                                                                                                                                                                                                                                                                                              | transportation                                                                         |