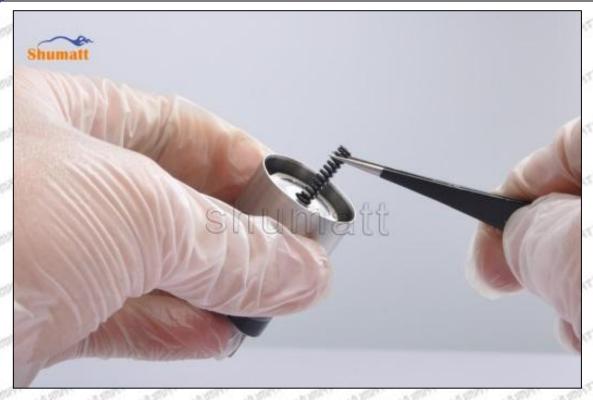

#### (2) 095000-6983 Injector Orifice Plate 10# Customized Items

| No.         | The state of the s | 2                                                                                      |
|-------------|--------------------------------------------------------------------------------------------------------------------------------------------------------------------------------------------------------------------------------------------------------------------------------------------------------------------------------------------------------------------------------------------------------------------------------------------------------------------------------------------------------------------------------------------------------------------------------------------------------------------------------------------------------------------------------------------------------------------------------------------------------------------------------------------------------------------------------------------------------------------------------------------------------------------------------------------------------------------------------------------------------------------------------------------------------------------------------------------------------------------------------------------------------------------------------------------------------------------------------------------------------------------------------------------------------------------------------------------------------------------------------------------------------------------------------------------------------------------------------------------------------------------------------------------------------------------------------------------------------------------------------------------------------------------------------------------------------------------------------------------------------------------------------------------------------------------------------------------------------------------------------------------------------------------------------------------------------------------------------------------------------------------------------------------------------------------------------------------------------------------------------|----------------------------------------------------------------------------------------|
| Image       | SHUMATT (S)                                                                                                                                                                                                                                                                                                                                                                                                                                                                                                                                                                                                                                                                                                                                                                                                                                                                                                                                                                                                                                                                                                                                                                                                                                                                                                                                                                                                                                                                                                                                                                                                                                                                                                                                                                                                                                                                                                                                                                                                                                                                                                                    | SHUMATT                                                                                |
| Name        | Injector Orifice Plate's Front Lettering                                                                                                                                                                                                                                                                                                                                                                                                                                                                                                                                                                                                                                                                                                                                                                                                                                                                                                                                                                                                                                                                                                                                                                                                                                                                                                                                                                                                                                                                                                                                                                                                                                                                                                                                                                                                                                                                                                                                                                                                                                                                                       | Injector Orifice Plate's Side Lettering                                                |
| Description | Orifice plate part number: 10#                                                                                                                                                                                                                                                                                                                                                                                                                                                                                                                                                                                                                                                                                                                                                                                                                                                                                                                                                                                                                                                                                                                                                                                                                                                                                                                                                                                                                                                                                                                                                                                                                                                                                                                                                                                                                                                                                                                                                                                                                                                                                                 | Start Start Start Start Start Start                                                    |
| No.         | 3                                                                                                                                                                                                                                                                                                                                                                                                                                                                                                                                                                                                                                                                                                                                                                                                                                                                                                                                                                                                                                                                                                                                                                                                                                                                                                                                                                                                                                                                                                                                                                                                                                                                                                                                                                                                                                                                                                                                                                                                                                                                                                                              | 4                                                                                      |
| Image       | 0-25mm<br>0.001mm                                                                                                                                                                                                                                                                                                                                                                                                                                                                                                                                                                                                                                                                                                                                                                                                                                                                                                                                                                                                                                                                                                                                                                                                                                                                                                                                                                                                                                                                                                                                                                                                                                                                                                                                                                                                                                                                                                                                                                                                                                                                                                              |                                                                                        |
| Name        | Injector Orifice Plate's Thickness                                                                                                                                                                                                                                                                                                                                                                                                                                                                                                                                                                                                                                                                                                                                                                                                                                                                                                                                                                                                                                                                                                                                                                                                                                                                                                                                                                                                                                                                                                                                                                                                                                                                                                                                                                                                                                                                                                                                                                                                                                                                                             | 9-Grid Plastic Box                                                                     |
| Description | Injector orifice plate's thickness range: 4.02mm   4.108mm.                                                                                                                                                                                                                                                                                                                                                                                                                                                                                                                                                                                                                                                                                                                                                                                                                                                                                                                                                                                                                                                                                                                                                                                                                                                                                                                                                                                                                                                                                                                                                                                                                                                                                                                                                                                                                                                                                                                                                                                                                                                                    | Prevent damage to the orifice plates during transportation                             |
| No.         | Principles of the second of th | 6                                                                                      |
| Image       | SHUMATT                                                                                                                                                                                                                                                                                                                                                                                                                                                                                                                                                                                                                                                                                                                                                                                                                                                                                                                                                                                                                                                                                                                                                                                                                                                                                                                                                                                                                                                                                                                                                                                                                                                                                                                                                                                                                                                                                                                                                                                                                                                                                                                        | SHUMATT  (PILINATE)                                                                    |
| Name        | Neutral Injector Orifice Plate's Individual<br>Box                                                                                                                                                                                                                                                                                                                                                                                                                                                                                                                                                                                                                                                                                                                                                                                                                                                                                                                                                                                                                                                                                                                                                                                                                                                                                                                                                                                                                                                                                                                                                                                                                                                                                                                                                                                                                                                                                                                                                                                                                                                                             | Orifice Plate's 10pcs Packing Box                                                      |
| Description | Prevent damage to the orifice plates during transportation                                                                                                                                                                                                                                                                                                                                                                                                                                                                                                                                                                                                                                                                                                                                                                                                                                                                                                                                                                                                                                                                                                                                                                                                                                                                                                                                                                                                                                                                                                                                                                                                                                                                                                                                                                                                                                                                                                                                                                                                                                                                     | Liwei orifice plate's 10PCS plastic box to prevent damage to the orifice plates during |
| 541         | TOTAL TOTAL CONTROL OF THE SECOND                                                                                                                                                                                                                                                                                                                                                                                                                                                                                                                                                                                                                                                                                                                                                                                                                                                                                                                                                                                                                                                                                                                                                                                                                                                                                                                                                                                                                                                                                                                                                                                                                                                                                                                                                                                                                                                                                                                                                                                                                                                                                              | transportation                                                                         |