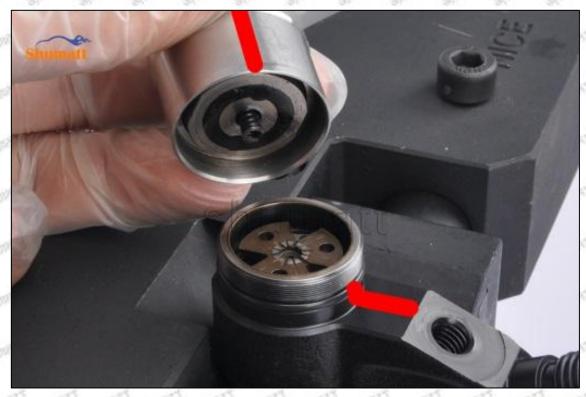

#### (1) 095000-6983 Injector Orifice Plate 10# Testing

All 095000-6983 injector orifice plate 10# parts are subjected to A-hole flow test, Z-hole flow test, precision test, high temperature test, low temperature test, pressure test, leakage test, durability test, and various working condition tests.

#### (2) 095000-6983 Injector Orifice Plate 10# Inspection

The factory inspection of 095000-6983 injector orifice plate 10# is undergone three inspections - full inspection, random inspection, and batch inspection. Different brands of test benches are used to test 095000-6983 injector orifice plate 10# for a total of no less than three times for factory inspection, and 095000-6983 injector orifice plate 10# installation testing environment are progressed in dust-free workshop.