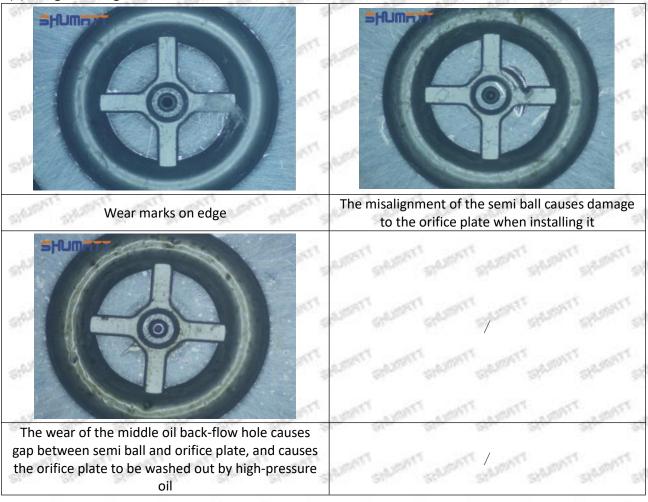

, then the fuel injector cannot work normally.

⚠ The wear on orifice plate's surface causes gap to the semi ball, which leads to large volume of oil return, in serious cases, the pressure can not be built up and nozzle will spray oil directly.

The blockage of the oil inlet hole (side hole) will cause small amount of oil return, the blockage of oil inlet side hole will cause the injector cannot build a pressure chamber, as a result, the injector cannot work normally.

(2) Magnified 500 times under the microscope, check the plane position of the semi ball, if there is any scratch, it is recommended to replace it.

Mob/WhatsApp: +86 13410541523 Tel: +8675523215133

Email: ruby@shumatt.com



### 2.2.095000-6983 Injector Orifice Plate 10# Level of Damage Inspection

#### (1) Slight Damaged



Mob/WhatsApp: +86 13410541523 Tel: +8675523215133

Email: <u>ruby@shumatt.com</u> Website: <u>www.shumatt.com</u>

#### (2) Moderate Damaged



Wear marks on edge



The misalignment of the semi ball causes damage to the orifice plate when installing it



The wear of the middle oil back-flow hole causes gap between semi ball and orifice plate, and causes the orifice plate to be washed out by high-pressure oil

ģģ

/

#### (3) Highly Damaged



Obvious Wear marks on edge



The misalignment of the semi ball causes damage to the orifice plate when installing it

Mob/WhatsApp: +86 13410541523

Email: ruby@shumatt.com

© 2022 Shenzhen Shumatt Technology Co., Ltd

Tel: +8675523215133

# SHUMATT

# Shenzhen Shumatt Technology Co., Ltd



The wear of the middle oil back-flow hole causes gap be