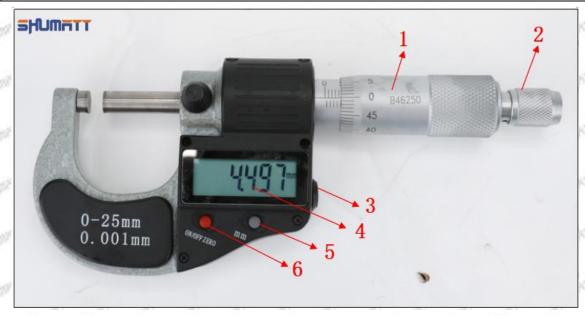

#### (2) 095000-6983 Injector Orifice Plate 10# Customized Items

| No.         | The state of the s | 2                                                                                      |
|-------------|--------------------------------------------------------------------------------------------------------------------------------------------------------------------------------------------------------------------------------------------------------------------------------------------------------------------------------------------------------------------------------------------------------------------------------------------------------------------------------------------------------------------------------------------------------------------------------------------------------------------------------------------------------------------------------------------------------------------------------------------------------------------------------------------------------------------------------------------------------------------------------------------------------------------------------------------------------------------------------------------------------------------------------------------------------------------------------------------------------------------------------------------------------------------------------------------------------------------------------------------------------------------------------------------------------------------------------------------------------------------------------------------------------------------------------------------------------------------------------------------------------------------------------------------------------------------------------------------------------------------------------------------------------------------------------------------------------------------------------------------------------------------------------------------------------------------------------------------------------------------------------------------------------------------------------------------------------------------------------------------------------------------------------------------------------------------------------------------------------------------------------|----------------------------------------------------------------------------------------|
| Image       | SHUMATT (S)                                                                                                                                                                                                                                                                                                                                                                                                                                                                                                                                                                                                                                                                                                                                                                                                                                                                                                                                                                                                                                                                                                                                                                                                                                                                                                                                                                                                                                                                                                                                                                                                                                                                                                                                                                                                                                                                                                                                                                                                                                                                                                                    | SHUMATT                                                                                |
| Name        | Injector Orifice Plate's Front Lettering                                                                                                                                                                                                                                                                                                                                                                                                                                                                                                                                                                                                                                                                                                                                                                                                                                                                                                                                                                                                                                                                                                                                                                                                                                                                                                                                                                                                                                                                                                                                                                                                                                                                                                                                                                                                                                                                                                                                                                                                                                                                                       | Injector Orifice Plate's Side Lettering                                                |
| Description | Orifice plate part number: 10#                                                                                                                                                                                                                                                                                                                                                                                                                                                                                                                                                                                                                                                                                                                                                                                                                                                                                                                                                                                                                                                                                                                                                                                                                                                                                                                                                                                                                                                                                                                                                                                                                                                                                                                                                                                                                                                                                                                                                                                                                                                                                                 | Start Start Start Start Start Start                                                    |
| No.         | 3                                                                                                                                                                                                                                                                                                                                                                                                                                                                                                                                                                                                                                                                                                                                                                                                                                                                                                                                                                                                                                                                                                                                                                                                                                                                                                                                                                                                                                                                                                                                                                                                                                                                                                                                                                                                                                                                                                                                                                                                                                                                                                                              | 4                                                                                      |
| Image       | 0-25mm<br>0.001mm                                                                                                                                                                                                                                                                                                                                                                                                                                                                                                                                                                                                                                                                                                                                                                                                                                                                                                                                                                                                                                                                                                                                                                                                                                                                                                                                                                                                                                                                                                                                                                                                                                                                                                                                                                                                                                                                                                                                                                                                                                                                                                              |                                                                                        |
| Name        | Injector Orifice Plate's Thickness                                                                                                                                                                                                                                                                                                                                                                                                                                                                                                                                                                                                                                                                                                                                                                                                                                                                                                                                                                                                                                                                                                                                                                                                                                                                                                                                                                                                                                                                                                                                                                                                                                                                                                                                                                                                                                                                                                                                                                                                                                                                                             | 9-Grid Plastic Box                                                                     |
| Description | Injector orifice plate's thickness range: 4.02mm   4.108mm.                                                                                                                                                                                                                                                                                                                                                                                                                                                                                                                                                                                                                                                                                                                                                                                                                                                                                                                                                                                                                                                                                                                                                                                                                                                                                                                                                                                                                                                                                                                                                                                                                                                                                                                                                                                                                                                                                                                                                                                                                                                                    | Prevent damage to the orifice plates during transportation                             |
| No.         | Principles of the second of th | 6                                                                                      |
| Image       | SHUMATT                                                                                                                                                                                                                                                                                                                                                                                                                                                                                                                                                                                                                                                                                                                                                                                                                                                                                                                                                                                                                                                                                                                                                                                                                                                                                                                                                                                                                                                                                                                                                                                                                                                                                                                                                                                                                                                                                                                                                                                                                                                                                                                        | SHUMATT  (PILINATE)                                                                    |
| Name        | Neutral Injector Orifice Plate's Individual<br>Box                                                                                                                                                                                                                                                                                                                                                                                                                                                                                                                                                                                                                                                                                                                                                                                                                                                                                                                                                                                                                                                                                                                                                                                                                                                                                                                                                                                                                                                                                                                                                                                                                                                                                                                                                                                                                                                                                                                                                                                                                                                                             | Orifice Plate's 10pcs Packing Box                                                      |
| Description | Prevent damage to the orifice plates during transportation                                                                                                                                                                                                                                                                                                                                                                                                                                                                                                                                                                                                                                                                                                                                                                                                                                                                                                                                                                                                                                                                                                                                                                                                                                                                                                                                                                                                                                                                                                                                                                                                                                                                                                                                                                                                                                                                                                                                                                                                                                                                     | Liwei orifice plate's 10PCS plastic box to prevent damage to the orifice plates during |
| 541         | TOTAL TOTAL CONTROL OF THE SECOND                                                                                                                                                                                                                                                                                                                                                                                                                                                                                                                                                                                                                                                                                                                                                                                                                                                                                                                                                                                                                                                                                                                                                                                                                                                                                                                                                                                                                                                                                                                                                                                                                                                                                                                                                                                                                                                                                                                                                                                                                                                                                              | transportation                                                                         |