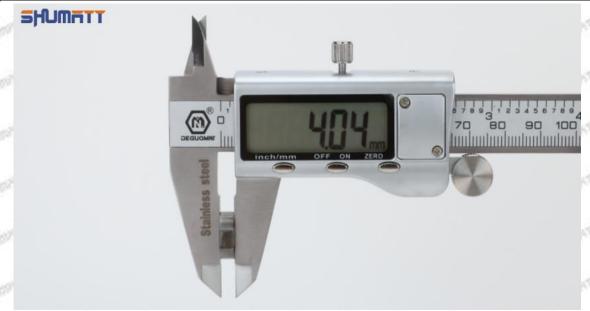

#### (2) 095000-6983 Injector Orifice Plate 10# Customized Items

| No.         | The state of the s | 2                                                                                      |
|-------------|--------------------------------------------------------------------------------------------------------------------------------------------------------------------------------------------------------------------------------------------------------------------------------------------------------------------------------------------------------------------------------------------------------------------------------------------------------------------------------------------------------------------------------------------------------------------------------------------------------------------------------------------------------------------------------------------------------------------------------------------------------------------------------------------------------------------------------------------------------------------------------------------------------------------------------------------------------------------------------------------------------------------------------------------------------------------------------------------------------------------------------------------------------------------------------------------------------------------------------------------------------------------------------------------------------------------------------------------------------------------------------------------------------------------------------------------------------------------------------------------------------------------------------------------------------------------------------------------------------------------------------------------------------------------------------------------------------------------------------------------------------------------------------------------------------------------------------------------------------------------------------------------------------------------------------------------------------------------------------------------------------------------------------------------------------------------------------------------------------------------------------|----------------------------------------------------------------------------------------|
| Image       | SHUMATT (S)                                                                                                                                                                                                                                                                                                                                                                                                                                                                                                                                                                                                                                                                                                                                                                                                                                                                                                                                                                                                                                                                                                                                                                                                                                                                                                                                                                                                                                                                                                                                                                                                                                                                                                                                                                                                                                                                                                                                                                                                                                                                                                                    | SHUMATT                                                                                |
| Name        | Injector Orifice Plate's Front Lettering                                                                                                                                                                                                                                                                                                                                                                                                                                                                                                                                                                                                                                                                                                                                                                                                                                                                                                                                                                                                                                                                                                                                                                                                                                                                                                                                                                                                                                                                                                                                                                                                                                                                                                                                                                                                                                                                                                                                                                                                                                                                                       | Injector Orifice Plate's Side Lettering                                                |
| Description | Orifice plate part number: 10#                                                                                                                                                                                                                                                                                                                                                                                                                                                                                                                                                                                                                                                                                                                                                                                                                                                                                                                                                                                                                                                                                                                                                                                                                                                                                                                                                                                                                                                                                                                                                                                                                                                                                                                                                                                                                                                                                                                                                                                                                                                                                                 | Start Start Start Start Start Start                                                    |
| No.         | 3                                                                                                                                                                                                                                                                                                                                                                                                                                                                                                                                                                                                                                                                                                                                                                                                                                                                                                                                                                                                                                                                                                                                                                                                                                                                                                                                                                                                                                                                                                                                                                                                                                                                                                                                                                                                                                                                                                                                                                                                                                                                                                                              | 4                                                                                      |
| Image       | 0-25mm<br>0.001mm                                                                                                                                                                                                                                                                                                                                                                                                                                                                                                                                                                                                                                                                                                                                                                                                                                                                                                                                                                                                                                                                                                                                                                                                                                                                                                                                                                                                                                                                                                                                                                                                                                                                                                                                                                                                                                                                                                                                                                                                                                                                                                              |                                                                                        |
| Name        | Injector Orifice Plate's Thickness                                                                                                                                                                                                                                                                                                                                                                                                                                                                                                                                                                                                                                                                                                                                                                                                                                                                                                                                                                                                                                                                                                                                                                                                                                                                                                                                                                                                                                                                                                                                                                                                                                                                                                                                                                                                                                                                                                                                                                                                                                                                                             | 9-Grid Plastic Box                                                                     |
| Description | Injector orifice plate's thickness range: 4.02mm   4.108mm.                                                                                                                                                                                                                                                                                                                                                                                                                                                                                                                                                                                                                                                                                                                                                                                                                                                                                                                                                                                                                                                                                                                                                                                                                                                                                                                                                                                                                                                                                                                                                                                                                                                                                                                                                                                                                                                                                                                                                                                                                                                                    | Prevent damage to the orifice plates during transportation                             |
| No.         | Principles of the second of th | 6                                                                                      |
| Image       | SHUMATT                                                                                                                                                                                                                                                                                                                                                                                                                                                                                                                                                                                                                                                                                                                                                                                                                                                                                                                                                                                                                                                                                                                                                                                                                                                                                                                                                                                                                                                                                                                                                                                                                                                                                                                                                                                                                                                                                                                                                                                                                                                                                                                        | SHUMATT  (PILINATE)                                                                    |
| Name        | Neutral Injector Orifice Plate's Individual<br>Box                                                                                                                                                                                                                                                                                                                                                                                                                                                                                                                                                                                                                                                                                                                                                                                                                                                                                                                                                                                                                                                                                                                                                                                                                                                                                                                                                                                                                                                                                                                                                                                                                                                                                                                                                                                                                                                                                                                                                                                                                                                                             | Orifice Plate's 10pcs Packing Box                                                      |
| Description | Prevent damage to the orifice plates during transportation                                                                                                                                                                                                                                                                                                                                                                                                                                                                                                                                                                                                                                                                                                                                                                                                                                                                                                                                                                                                                                                                                                                                                                                                                                                                                                                                                                                                                                                                                                                                                                                                                                                                                                                                                                                                                                                                                                                                                                                                                                                                     | Liwei orifice plate's 10PCS plastic box to prevent damage to the orifice plates during |
| 541         | TOTAL TOTAL CONTROL OF THE SECOND                                                                                                                                                                                                                                                                                                                                                                                                                                                                                                                                                                                                                                                                                                                                                                                                                                                                                                                                                                                                                                                                                                                                                                                                                                                                                                                                                                                                                                                                                                                                                                                                                                                                                                                                                                                                                                                                                                                                                                                                                                                                                              | transportation                                                                         |