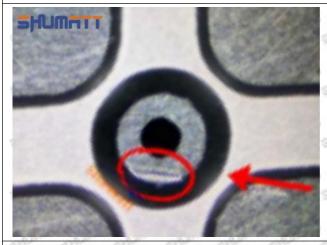

#### (2) 095000-6983 Injector Orifice Plate 10# Inspection

The factory inspection of 095000-6983 injector orifice plate 10# is undergone three inspections - full inspection, random inspection, and batch inspection. Different brands of test benches are used to test 095000-6983 injector orifice plate 10# for a total of no less than three times for factory inspection, and 095000-6983 injector orifice plate 10# installation testing environment are progressed in dust-free workshop.