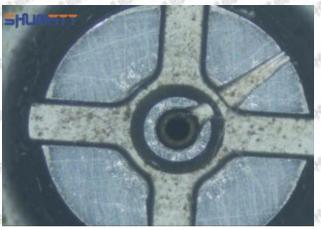

#### (1) 095000-6983 Injector Orifice Plate 10# Testing

All 095000-6983 injector orifice plate 10# parts are subjected to A-hole flow test, Z-hole flow test, precision test, high temperature test, low temperature test, pressure test, leakage test, durability test, and various working condition tests.

#### (2) 095000-6983 Injector Orifice Plate 10# Inspection

The factory inspection of 095000-6983 injector orifice plate 10# is undergone three inspections - full inspection, random inspection, and batch inspection. Different brands of test benches are used to test 095000-6983 injector orifice plate 10# for a total of no less than three times for factory inspection, and 095000-6983 injector orifice plate 10# installation testing environment are progressed in dust-free workshop.