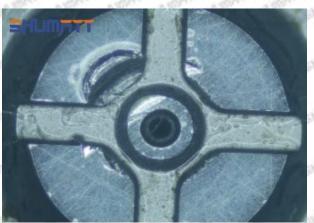

#### (1) 095000-6983 Injector Orifice Plate 10# Testing

All 095000-6983 injector orifice plate 10# parts are subjected to A-hole flow test, Z-hole flow test, precision test, high temperature test, low temperature test, pressure test, leakage test, durability test, and various working condition tests.

#### (2) 095000-6983 Injector Orifice Plate 10# Inspection

The factory inspection of 095000-6983 injector orifice plate 10# is undergone three inspections - full inspection, random inspection, and batch inspection. Different brands of test benches are used to test 095000-6983 injector orifice plate 10# for a total of no less than three times for factory inspection, and 095000-6983 injector orifice plate 10# installation testing environment are progressed in dust-free workshop.