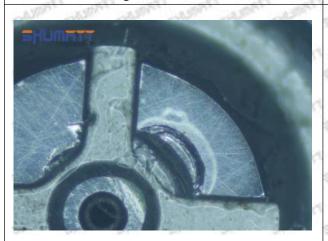

#### (1) 095000-6983 Injector Orifice Plate 10# Testing

All 095000-6983 injector orifice plate 10# parts are subjected to A-hole flow test, Z-hole flow test, precision test, high temperature test, low temperature test, pressure test, leakage test, durability test, and various working condition tests.

#### (2) 095000-6983 Injector Orifice Plate 10# Inspection

The factory inspection of 095000-6983 injector orifice plate 10# is undergone three inspections - full inspection, random inspection, and batch inspection. Different brands of test benches are used to test 095000-6983 injector orifice plate 10# for a total of no less than three times for factory inspection, and 095000-6983 injector orifice plate 10# installation testing environment are progressed in dust-free workshop.