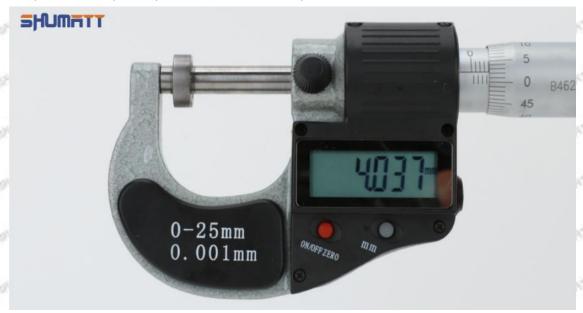

#### (2) 095000-6983 Injector Orifice Plate 10# Customized Items

| No.         | The state of the s | 2                                                                                      |
|-------------|--------------------------------------------------------------------------------------------------------------------------------------------------------------------------------------------------------------------------------------------------------------------------------------------------------------------------------------------------------------------------------------------------------------------------------------------------------------------------------------------------------------------------------------------------------------------------------------------------------------------------------------------------------------------------------------------------------------------------------------------------------------------------------------------------------------------------------------------------------------------------------------------------------------------------------------------------------------------------------------------------------------------------------------------------------------------------------------------------------------------------------------------------------------------------------------------------------------------------------------------------------------------------------------------------------------------------------------------------------------------------------------------------------------------------------------------------------------------------------------------------------------------------------------------------------------------------------------------------------------------------------------------------------------------------------------------------------------------------------------------------------------------------------------------------------------------------------------------------------------------------------------------------------------------------------------------------------------------------------------------------------------------------------------------------------------------------------------------------------------------------------|----------------------------------------------------------------------------------------|
| Image       | SHUMATT (S)                                                                                                                                                                                                                                                                                                                                                                                                                                                                                                                                                                                                                                                                                                                                                                                                                                                                                                                                                                                                                                                                                                                                                                                                                                                                                                                                                                                                                                                                                                                                                                                                                                                                                                                                                                                                                                                                                                                                                                                                                                                                                                                    | SHUMATT                                                                                |
| Name        | Injector Orifice Plate's Front Lettering                                                                                                                                                                                                                                                                                                                                                                                                                                                                                                                                                                                                                                                                                                                                                                                                                                                                                                                                                                                                                                                                                                                                                                                                                                                                                                                                                                                                                                                                                                                                                                                                                                                                                                                                                                                                                                                                                                                                                                                                                                                                                       | Injector Orifice Plate's Side Lettering                                                |
| Description | Orifice plate part number: 10#                                                                                                                                                                                                                                                                                                                                                                                                                                                                                                                                                                                                                                                                                                                                                                                                                                                                                                                                                                                                                                                                                                                                                                                                                                                                                                                                                                                                                                                                                                                                                                                                                                                                                                                                                                                                                                                                                                                                                                                                                                                                                                 | Start Start Start Start Start Start                                                    |
| No.         | 3                                                                                                                                                                                                                                                                                                                                                                                                                                                                                                                                                                                                                                                                                                                                                                                                                                                                                                                                                                                                                                                                                                                                                                                                                                                                                                                                                                                                                                                                                                                                                                                                                                                                                                                                                                                                                                                                                                                                                                                                                                                                                                                              | 4                                                                                      |
| Image       | 0-25mm<br>0.001mm                                                                                                                                                                                                                                                                                                                                                                                                                                                                                                                                                                                                                                                                                                                                                                                                                                                                                                                                                                                                                                                                                                                                                                                                                                                                                                                                                                                                                                                                                                                                                                                                                                                                                                                                                                                                                                                                                                                                                                                                                                                                                                              |                                                                                        |
| Name        | Injector Orifice Plate's Thickness                                                                                                                                                                                                                                                                                                                                                                                                                                                                                                                                                                                                                                                                                                                                                                                                                                                                                                                                                                                                                                                                                                                                                                                                                                                                                                                                                                                                                                                                                                                                                                                                                                                                                                                                                                                                                                                                                                                                                                                                                                                                                             | 9-Grid Plastic Box                                                                     |
| Description | Injector orifice plate's thickness range: 4.02mm   4.108mm.                                                                                                                                                                                                                                                                                                                                                                                                                                                                                                                                                                                                                                                                                                                                                                                                                                                                                                                                                                                                                                                                                                                                                                                                                                                                                                                                                                                                                                                                                                                                                                                                                                                                                                                                                                                                                                                                                                                                                                                                                                                                    | Prevent damage to the orifice plates during transportation                             |
| No.         | Principles of the second of th | 6                                                                                      |
| Image       | SHUMATT                                                                                                                                                                                                                                                                                                                                                                                                                                                                                                                                                                                                                                                                                                                                                                                                                                                                                                                                                                                                                                                                                                                                                                                                                                                                                                                                                                                                                                                                                                                                                                                                                                                                                                                                                                                                                                                                                                                                                                                                                                                                                                                        | SHUMATT  (PILINATE)                                                                    |
| Name        | Neutral Injector Orifice Plate's Individual<br>Box                                                                                                                                                                                                                                                                                                                                                                                                                                                                                                                                                                                                                                                                                                                                                                                                                                                                                                                                                                                                                                                                                                                                                                                                                                                                                                                                                                                                                                                                                                                                                                                                                                                                                                                                                                                                                                                                                                                                                                                                                                                                             | Orifice Plate's 10pcs Packing Box                                                      |
| Description | Prevent damage to the orifice plates during transportation                                                                                                                                                                                                                                                                                                                                                                                                                                                                                                                                                                                                                                                                                                                                                                                                                                                                                                                                                                                                                                                                                                                                                                                                                                                                                                                                                                                                                                                                                                                                                                                                                                                                                                                                                                                                                                                                                                                                                                                                                                                                     | Liwei orifice plate's 10PCS plastic box to prevent damage to the orifice plates during |
| 541         | TOTAL TOTAL CONTROL OF THE SECOND                                                                                                                                                                                                                                                                                                                                                                                                                                                                                                                                                                                                                                                                                                                                                                                                                                                                                                                                                                                                                                                                                                                                                                                                                                                                                                                                                                                                                                                                                                                                                                                                                                                                                                                                                                                                                                                                                                                                                                                                                                                                                              | transportation                                                                         |