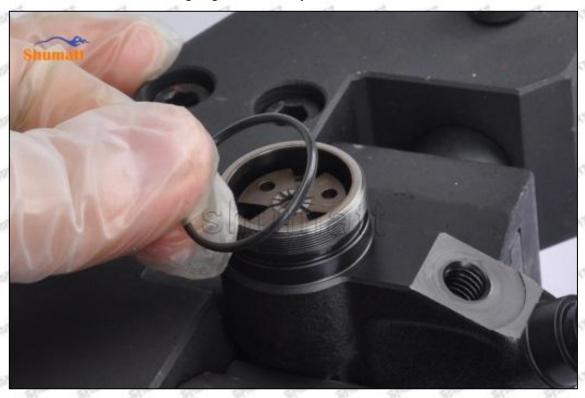

#### (1) 095000-6983 Injector Orifice Plate 10# Testing

All 095000-6983 injector orifice plate 10# parts are subjected to A-hole flow test, Z-hole flow test, precision test, high temperature test, low temperature test, pressure test, leakage test, durability test, and various working condition tests.

#### (2) 095000-6983 Injector Orifice Plate 10# Inspection

The factory inspection of 095000-6983 injector orifice plate 10# is undergone three inspections - full inspection, random inspection, and batch inspection. Different brands of test benches are used to test 095000-6983 injector orifice plate 10# for a total of no less than three times for factory inspection, and 095000-6983 injector orifice plate 10# installation testing environment are progressed in dust-free workshop.