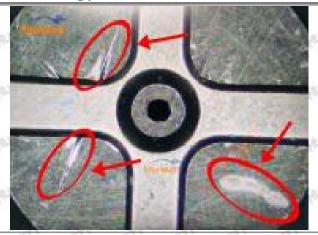

#### (2) 095000-6983 Injector Orifice Plate 10# Inspection

The factory inspection of 095000-6983 injector orifice plate 10# is undergone three inspections - full inspection, random inspection, and batch inspection. Different brands of test benches are used to test 095000-6983 injector orifice plate 10# for a total of no less than three times for factory inspection, and 095000-6983 injector orifice plate 10# installation testing environment are progressed in dust-free workshop.