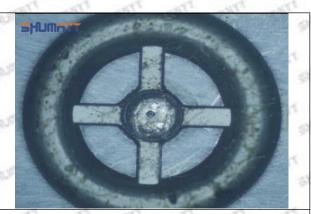

#### (2) 095000-6983 Injector Orifice Plate 10# Customized Items

| No.         | The state of the s | 2                                                                                      |
|-------------|--------------------------------------------------------------------------------------------------------------------------------------------------------------------------------------------------------------------------------------------------------------------------------------------------------------------------------------------------------------------------------------------------------------------------------------------------------------------------------------------------------------------------------------------------------------------------------------------------------------------------------------------------------------------------------------------------------------------------------------------------------------------------------------------------------------------------------------------------------------------------------------------------------------------------------------------------------------------------------------------------------------------------------------------------------------------------------------------------------------------------------------------------------------------------------------------------------------------------------------------------------------------------------------------------------------------------------------------------------------------------------------------------------------------------------------------------------------------------------------------------------------------------------------------------------------------------------------------------------------------------------------------------------------------------------------------------------------------------------------------------------------------------------------------------------------------------------------------------------------------------------------------------------------------------------------------------------------------------------------------------------------------------------------------------------------------------------------------------------------------------------|----------------------------------------------------------------------------------------|
| Image       | SHUMATT (S)                                                                                                                                                                                                                                                                                                                                                                                                                                                                                                                                                                                                                                                                                                                                                                                                                                                                                                                                                                                                                                                                                                                                                                                                                                                                                                                                                                                                                                                                                                                                                                                                                                                                                                                                                                                                                                                                                                                                                                                                                                                                                                                    | SHUMATT                                                                                |
| Name        | Injector Orifice Plate's Front Lettering                                                                                                                                                                                                                                                                                                                                                                                                                                                                                                                                                                                                                                                                                                                                                                                                                                                                                                                                                                                                                                                                                                                                                                                                                                                                                                                                                                                                                                                                                                                                                                                                                                                                                                                                                                                                                                                                                                                                                                                                                                                                                       | Injector Orifice Plate's Side Lettering                                                |
| Description | Orifice plate part number: 10#                                                                                                                                                                                                                                                                                                                                                                                                                                                                                                                                                                                                                                                                                                                                                                                                                                                                                                                                                                                                                                                                                                                                                                                                                                                                                                                                                                                                                                                                                                                                                                                                                                                                                                                                                                                                                                                                                                                                                                                                                                                                                                 | Start Start Start Start Start Start                                                    |
| No.         | 3                                                                                                                                                                                                                                                                                                                                                                                                                                                                                                                                                                                                                                                                                                                                                                                                                                                                                                                                                                                                                                                                                                                                                                                                                                                                                                                                                                                                                                                                                                                                                                                                                                                                                                                                                                                                                                                                                                                                                                                                                                                                                                                              | 4                                                                                      |
| Image       | 0-25mm<br>0.001mm                                                                                                                                                                                                                                                                                                                                                                                                                                                                                                                                                                                                                                                                                                                                                                                                                                                                                                                                                                                                                                                                                                                                                                                                                                                                                                                                                                                                                                                                                                                                                                                                                                                                                                                                                                                                                                                                                                                                                                                                                                                                                                              |                                                                                        |
| Name        | Injector Orifice Plate's Thickness                                                                                                                                                                                                                                                                                                                                                                                                                                                                                                                                                                                                                                                                                                                                                                                                                                                                                                                                                                                                                                                                                                                                                                                                                                                                                                                                                                                                                                                                                                                                                                                                                                                                                                                                                                                                                                                                                                                                                                                                                                                                                             | 9-Grid Plastic Box                                                                     |
| Description | Injector orifice plate's thickness range: 4.02mm   4.108mm.                                                                                                                                                                                                                                                                                                                                                                                                                                                                                                                                                                                                                                                                                                                                                                                                                                                                                                                                                                                                                                                                                                                                                                                                                                                                                                                                                                                                                                                                                                                                                                                                                                                                                                                                                                                                                                                                                                                                                                                                                                                                    | Prevent damage to the orifice plates during transportation                             |
| No.         | Principles of the second of th | 6                                                                                      |
| Image       | SHUMATT                                                                                                                                                                                                                                                                                                                                                                                                                                                                                                                                                                                                                                                                                                                                                                                                                                                                                                                                                                                                                                                                                                                                                                                                                                                                                                                                                                                                                                                                                                                                                                                                                                                                                                                                                                                                                                                                                                                                                                                                                                                                                                                        | SHUMATT  (PILINATE)                                                                    |
| Name        | Neutral Injector Orifice Plate's Individual<br>Box                                                                                                                                                                                                                                                                                                                                                                                                                                                                                                                                                                                                                                                                                                                                                                                                                                                                                                                                                                                                                                                                                                                                                                                                                                                                                                                                                                                                                                                                                                                                                                                                                                                                                                                                                                                                                                                                                                                                                                                                                                                                             | Orifice Plate's 10pcs Packing Box                                                      |
| Description | Prevent damage to the orifice plates during transportation                                                                                                                                                                                                                                                                                                                                                                                                                                                                                                                                                                                                                                                                                                                                                                                                                                                                                                                                                                                                                                                                                                                                                                                                                                                                                                                                                                                                                                                                                                                                                                                                                                                                                                                                                                                                                                                                                                                                                                                                                                                                     | Liwei orifice plate's 10PCS plastic box to prevent damage to the orifice plates during |
| 541         | TOTAL TOTAL CONTROL OF THE SECOND                                                                                                                                                                                                                                                                                                                                                                                                                                                                                                                                                                                                                                                                                                                                                                                                                                                                                                                                                                                                                                                                                                                                                                                                                                                                                                                                                                                                                                                                                                                                                                                                                                                                                                                                                                                                                                                                                                                                                                                                                                                                                              | transportation                                                                         |