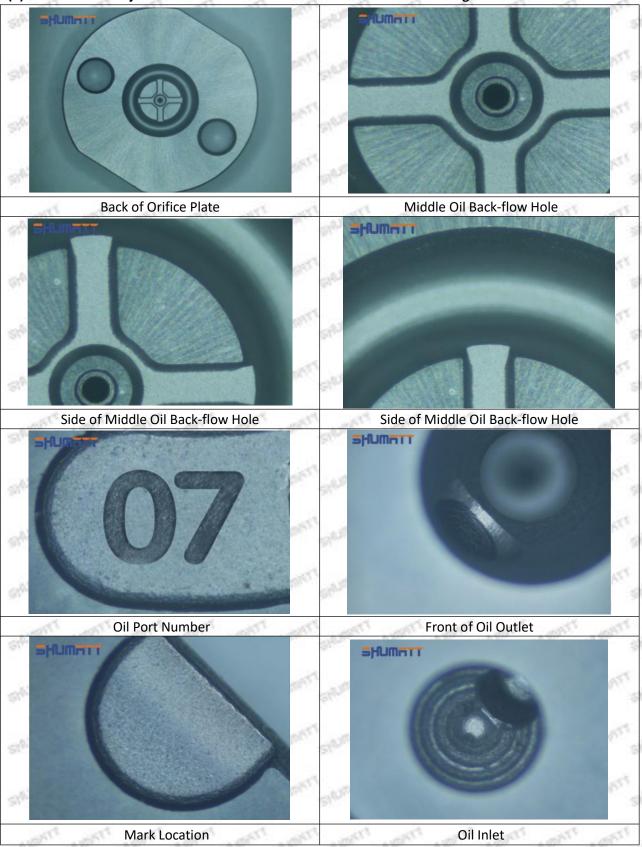

#### (2) 095000-6983 Injector Orifice Plate 10# Customized Items

| No.         | The state of the s | 2                                                                                      |
|-------------|--------------------------------------------------------------------------------------------------------------------------------------------------------------------------------------------------------------------------------------------------------------------------------------------------------------------------------------------------------------------------------------------------------------------------------------------------------------------------------------------------------------------------------------------------------------------------------------------------------------------------------------------------------------------------------------------------------------------------------------------------------------------------------------------------------------------------------------------------------------------------------------------------------------------------------------------------------------------------------------------------------------------------------------------------------------------------------------------------------------------------------------------------------------------------------------------------------------------------------------------------------------------------------------------------------------------------------------------------------------------------------------------------------------------------------------------------------------------------------------------------------------------------------------------------------------------------------------------------------------------------------------------------------------------------------------------------------------------------------------------------------------------------------------------------------------------------------------------------------------------------------------------------------------------------------------------------------------------------------------------------------------------------------------------------------------------------------------------------------------------------------|----------------------------------------------------------------------------------------|
| Image       | SHUMATT (S)                                                                                                                                                                                                                                                                                                                                                                                                                                                                                                                                                                                                                                                                                                                                                                                                                                                                                                                                                                                                                                                                                                                                                                                                                                                                                                                                                                                                                                                                                                                                                                                                                                                                                                                                                                                                                                                                                                                                                                                                                                                                                                                    | SHUMATT                                                                                |
| Name        | Injector Orifice Plate's Front Lettering                                                                                                                                                                                                                                                                                                                                                                                                                                                                                                                                                                                                                                                                                                                                                                                                                                                                                                                                                                                                                                                                                                                                                                                                                                                                                                                                                                                                                                                                                                                                                                                                                                                                                                                                                                                                                                                                                                                                                                                                                                                                                       | Injector Orifice Plate's Side Lettering                                                |
| Description | Orifice plate part number: 10#                                                                                                                                                                                                                                                                                                                                                                                                                                                                                                                                                                                                                                                                                                                                                                                                                                                                                                                                                                                                                                                                                                                                                                                                                                                                                                                                                                                                                                                                                                                                                                                                                                                                                                                                                                                                                                                                                                                                                                                                                                                                                                 | Start Start Start Start Start Start                                                    |
| No.         | 3                                                                                                                                                                                                                                                                                                                                                                                                                                                                                                                                                                                                                                                                                                                                                                                                                                                                                                                                                                                                                                                                                                                                                                                                                                                                                                                                                                                                                                                                                                                                                                                                                                                                                                                                                                                                                                                                                                                                                                                                                                                                                                                              | 4                                                                                      |
| Image       | 0-25mm<br>0.001mm                                                                                                                                                                                                                                                                                                                                                                                                                                                                                                                                                                                                                                                                                                                                                                                                                                                                                                                                                                                                                                                                                                                                                                                                                                                                                                                                                                                                                                                                                                                                                                                                                                                                                                                                                                                                                                                                                                                                                                                                                                                                                                              |                                                                                        |
| Name        | Injector Orifice Plate's Thickness                                                                                                                                                                                                                                                                                                                                                                                                                                                                                                                                                                                                                                                                                                                                                                                                                                                                                                                                                                                                                                                                                                                                                                                                                                                                                                                                                                                                                                                                                                                                                                                                                                                                                                                                                                                                                                                                                                                                                                                                                                                                                             | 9-Grid Plastic Box                                                                     |
| Description | Injector orifice plate's thickness range: 4.02mm   4.108mm.                                                                                                                                                                                                                                                                                                                                                                                                                                                                                                                                                                                                                                                                                                                                                                                                                                                                                                                                                                                                                                                                                                                                                                                                                                                                                                                                                                                                                                                                                                                                                                                                                                                                                                                                                                                                                                                                                                                                                                                                                                                                    | Prevent damage to the orifice plates during transportation                             |
| No.         | Principles of the second of th | 6                                                                                      |
| Image       | SHUMATT                                                                                                                                                                                                                                                                                                                                                                                                                                                                                                                                                                                                                                                                                                                                                                                                                                                                                                                                                                                                                                                                                                                                                                                                                                                                                                                                                                                                                                                                                                                                                                                                                                                                                                                                                                                                                                                                                                                                                                                                                                                                                                                        | SHUMATT  (PILINATE)                                                                    |
| Name        | Neutral Injector Orifice Plate's Individual<br>Box                                                                                                                                                                                                                                                                                                                                                                                                                                                                                                                                                                                                                                                                                                                                                                                                                                                                                                                                                                                                                                                                                                                                                                                                                                                                                                                                                                                                                                                                                                                                                                                                                                                                                                                                                                                                                                                                                                                                                                                                                                                                             | Orifice Plate's 10pcs Packing Box                                                      |
| Description | Prevent damage to the orifice plates during transportation                                                                                                                                                                                                                                                                                                                                                                                                                                                                                                                                                                                                                                                                                                                                                                                                                                                                                                                                                                                                                                                                                                                                                                                                                                                                                                                                                                                                                                                                                                                                                                                                                                                                                                                                                                                                                                                                                                                                                                                                                                                                     | Liwei orifice plate's 10PCS plastic box to prevent damage to the orifice plates during |
| 541         | TOTAL TOTAL CONTROL OF THE SECOND                                                                                                                                                                                                                                                                                                                                                                                                                                                                                                                                                                                                                                                                                                                                                                                                                                                                                                                                                                                                                                                                                                                                                                                                                                                                                                                                                                                                                                                                                                                                                                                                                                                                                                                                                                                                                                                                                                                                                                                                                                                                                              | transportation                                                                         |