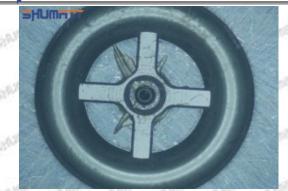

#### (2) 095000-6983 Injector Orifice Plate 10# Customized Items

| No.         | The state of the s | 2                                                                                      |
|-------------|--------------------------------------------------------------------------------------------------------------------------------------------------------------------------------------------------------------------------------------------------------------------------------------------------------------------------------------------------------------------------------------------------------------------------------------------------------------------------------------------------------------------------------------------------------------------------------------------------------------------------------------------------------------------------------------------------------------------------------------------------------------------------------------------------------------------------------------------------------------------------------------------------------------------------------------------------------------------------------------------------------------------------------------------------------------------------------------------------------------------------------------------------------------------------------------------------------------------------------------------------------------------------------------------------------------------------------------------------------------------------------------------------------------------------------------------------------------------------------------------------------------------------------------------------------------------------------------------------------------------------------------------------------------------------------------------------------------------------------------------------------------------------------------------------------------------------------------------------------------------------------------------------------------------------------------------------------------------------------------------------------------------------------------------------------------------------------------------------------------------------------|----------------------------------------------------------------------------------------|
| Image       | SHUMATT (S)                                                                                                                                                                                                                                                                                                                                                                                                                                                                                                                                                                                                                                                                                                                                                                                                                                                                                                                                                                                                                                                                                                                                                                                                                                                                                                                                                                                                                                                                                                                                                                                                                                                                                                                                                                                                                                                                                                                                                                                                                                                                                                                    | SHUMATT                                                                                |
| Name        | Injector Orifice Plate's Front Lettering                                                                                                                                                                                                                                                                                                                                                                                                                                                                                                                                                                                                                                                                                                                                                                                                                                                                                                                                                                                                                                                                                                                                                                                                                                                                                                                                                                                                                                                                                                                                                                                                                                                                                                                                                                                                                                                                                                                                                                                                                                                                                       | Injector Orifice Plate's Side Lettering                                                |
| Description | Orifice plate part number: 10#                                                                                                                                                                                                                                                                                                                                                                                                                                                                                                                                                                                                                                                                                                                                                                                                                                                                                                                                                                                                                                                                                                                                                                                                                                                                                                                                                                                                                                                                                                                                                                                                                                                                                                                                                                                                                                                                                                                                                                                                                                                                                                 | Start Start Start Start Start Start                                                    |
| No.         | 3                                                                                                                                                                                                                                                                                                                                                                                                                                                                                                                                                                                                                                                                                                                                                                                                                                                                                                                                                                                                                                                                                                                                                                                                                                                                                                                                                                                                                                                                                                                                                                                                                                                                                                                                                                                                                                                                                                                                                                                                                                                                                                                              | 4                                                                                      |
| Image       | 0-25mm<br>0.001mm                                                                                                                                                                                                                                                                                                                                                                                                                                                                                                                                                                                                                                                                                                                                                                                                                                                                                                                                                                                                                                                                                                                                                                                                                                                                                                                                                                                                                                                                                                                                                                                                                                                                                                                                                                                                                                                                                                                                                                                                                                                                                                              |                                                                                        |
| Name        | Injector Orifice Plate's Thickness                                                                                                                                                                                                                                                                                                                                                                                                                                                                                                                                                                                                                                                                                                                                                                                                                                                                                                                                                                                                                                                                                                                                                                                                                                                                                                                                                                                                                                                                                                                                                                                                                                                                                                                                                                                                                                                                                                                                                                                                                                                                                             | 9-Grid Plastic Box                                                                     |
| Description | Injector orifice plate's thickness range: 4.02mm   4.108mm.                                                                                                                                                                                                                                                                                                                                                                                                                                                                                                                                                                                                                                                                                                                                                                                                                                                                                                                                                                                                                                                                                                                                                                                                                                                                                                                                                                                                                                                                                                                                                                                                                                                                                                                                                                                                                                                                                                                                                                                                                                                                    | Prevent damage to the orifice plates during transportation                             |
| No.         | Principles of the second of th | 6                                                                                      |
| Image       | SHUMATT                                                                                                                                                                                                                                                                                                                                                                                                                                                                                                                                                                                                                                                                                                                                                                                                                                                                                                                                                                                                                                                                                                                                                                                                                                                                                                                                                                                                                                                                                                                                                                                                                                                                                                                                                                                                                                                                                                                                                                                                                                                                                                                        | SHUMATT  (PILINATE)                                                                    |
| Name        | Neutral Injector Orifice Plate's Individual<br>Box                                                                                                                                                                                                                                                                                                                                                                                                                                                                                                                                                                                                                                                                                                                                                                                                                                                                                                                                                                                                                                                                                                                                                                                                                                                                                                                                                                                                                                                                                                                                                                                                                                                                                                                                                                                                                                                                                                                                                                                                                                                                             | Orifice Plate's 10pcs Packing Box                                                      |
| Description | Prevent damage to the orifice plates during transportation                                                                                                                                                                                                                                                                                                                                                                                                                                                                                                                                                                                                                                                                                                                                                                                                                                                                                                                                                                                                                                                                                                                                                                                                                                                                                                                                                                                                                                                                                                                                                                                                                                                                                                                                                                                                                                                                                                                                                                                                                                                                     | Liwei orifice plate's 10PCS plastic box to prevent damage to the orifice plates during |
| 541         | TOTAL TOTAL CONTROL OF THE SECOND                                                                                                                                                                                                                                                                                                                                                                                                                                                                                                                                                                                                                                                                                                                                                                                                                                                                                                                                                                                                                                                                                                                                                                                                                                                                                                                                                                                                                                                                                                                                                                                                                                                                                                                                                                                                                                                                                                                                                                                                                                                                                              | transportation                                                                         |