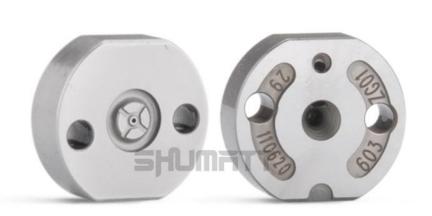

#### (2) 095000-6983 Injector Orifice Plate 10# Part Number Common Writing

10#, 10, 295040-6830, 2950406830, 2950406830