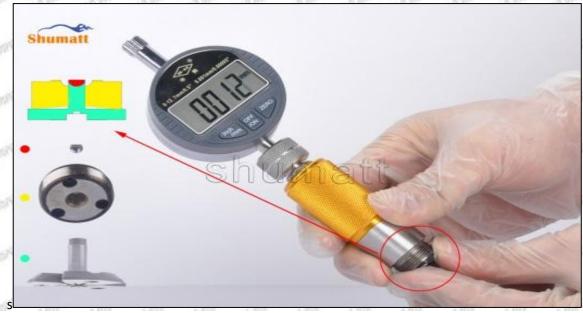

#### (2) 095000-6983 Injector Orifice Plate 10# Customized Items

| No.         | The state of the s | 2                                                                                      |
|-------------|--------------------------------------------------------------------------------------------------------------------------------------------------------------------------------------------------------------------------------------------------------------------------------------------------------------------------------------------------------------------------------------------------------------------------------------------------------------------------------------------------------------------------------------------------------------------------------------------------------------------------------------------------------------------------------------------------------------------------------------------------------------------------------------------------------------------------------------------------------------------------------------------------------------------------------------------------------------------------------------------------------------------------------------------------------------------------------------------------------------------------------------------------------------------------------------------------------------------------------------------------------------------------------------------------------------------------------------------------------------------------------------------------------------------------------------------------------------------------------------------------------------------------------------------------------------------------------------------------------------------------------------------------------------------------------------------------------------------------------------------------------------------------------------------------------------------------------------------------------------------------------------------------------------------------------------------------------------------------------------------------------------------------------------------------------------------------------------------------------------------------------|----------------------------------------------------------------------------------------|
| Image       | SHUMATT (S)                                                                                                                                                                                                                                                                                                                                                                                                                                                                                                                                                                                                                                                                                                                                                                                                                                                                                                                                                                                                                                                                                                                                                                                                                                                                                                                                                                                                                                                                                                                                                                                                                                                                                                                                                                                                                                                                                                                                                                                                                                                                                                                    | SHUMATT                                                                                |
| Name        | Injector Orifice Plate's Front Lettering                                                                                                                                                                                                                                                                                                                                                                                                                                                                                                                                                                                                                                                                                                                                                                                                                                                                                                                                                                                                                                                                                                                                                                                                                                                                                                                                                                                                                                                                                                                                                                                                                                                                                                                                                                                                                                                                                                                                                                                                                                                                                       | Injector Orifice Plate's Side Lettering                                                |
| Description | Orifice plate part number: 10#                                                                                                                                                                                                                                                                                                                                                                                                                                                                                                                                                                                                                                                                                                                                                                                                                                                                                                                                                                                                                                                                                                                                                                                                                                                                                                                                                                                                                                                                                                                                                                                                                                                                                                                                                                                                                                                                                                                                                                                                                                                                                                 | Start Start Start Start Start Start                                                    |
| No.         | 3                                                                                                                                                                                                                                                                                                                                                                                                                                                                                                                                                                                                                                                                                                                                                                                                                                                                                                                                                                                                                                                                                                                                                                                                                                                                                                                                                                                                                                                                                                                                                                                                                                                                                                                                                                                                                                                                                                                                                                                                                                                                                                                              | 4                                                                                      |
| Image       | 0-25mm<br>0.001mm                                                                                                                                                                                                                                                                                                                                                                                                                                                                                                                                                                                                                                                                                                                                                                                                                                                                                                                                                                                                                                                                                                                                                                                                                                                                                                                                                                                                                                                                                                                                                                                                                                                                                                                                                                                                                                                                                                                                                                                                                                                                                                              |                                                                                        |
| Name        | Injector Orifice Plate's Thickness                                                                                                                                                                                                                                                                                                                                                                                                                                                                                                                                                                                                                                                                                                                                                                                                                                                                                                                                                                                                                                                                                                                                                                                                                                                                                                                                                                                                                                                                                                                                                                                                                                                                                                                                                                                                                                                                                                                                                                                                                                                                                             | 9-Grid Plastic Box                                                                     |
| Description | Injector orifice plate's thickness range: 4.02mm   4.108mm.                                                                                                                                                                                                                                                                                                                                                                                                                                                                                                                                                                                                                                                                                                                                                                                                                                                                                                                                                                                                                                                                                                                                                                                                                                                                                                                                                                                                                                                                                                                                                                                                                                                                                                                                                                                                                                                                                                                                                                                                                                                                    | Prevent damage to the orifice plates during transportation                             |
| No.         | Principles of the second of th | 6                                                                                      |
| Image       | SHUMATT                                                                                                                                                                                                                                                                                                                                                                                                                                                                                                                                                                                                                                                                                                                                                                                                                                                                                                                                                                                                                                                                                                                                                                                                                                                                                                                                                                                                                                                                                                                                                                                                                                                                                                                                                                                                                                                                                                                                                                                                                                                                                                                        | SHUMATT  (PILINATE)                                                                    |
| Name        | Neutral Injector Orifice Plate's Individual<br>Box                                                                                                                                                                                                                                                                                                                                                                                                                                                                                                                                                                                                                                                                                                                                                                                                                                                                                                                                                                                                                                                                                                                                                                                                                                                                                                                                                                                                                                                                                                                                                                                                                                                                                                                                                                                                                                                                                                                                                                                                                                                                             | Orifice Plate's 10pcs Packing Box                                                      |
| Description | Prevent damage to the orifice plates during transportation                                                                                                                                                                                                                                                                                                                                                                                                                                                                                                                                                                                                                                                                                                                                                                                                                                                                                                                                                                                                                                                                                                                                                                                                                                                                                                                                                                                                                                                                                                                                                                                                                                                                                                                                                                                                                                                                                                                                                                                                                                                                     | Liwei orifice plate's 10PCS plastic box to prevent damage to the orifice plates during |
| 541         | TOTAL TOTAL CONTROL OF THE SECOND                                                                                                                                                                                                                                                                                                                                                                                                                                                                                                                                                                                                                                                                                                                                                                                                                                                                                                                                                                                                                                                                                                                                                                                                                                                                                                                                                                                                                                                                                                                                                                                                                                                                                                                                                                                                                                                                                                                                                                                                                                                                                              | transportation                                                                         |