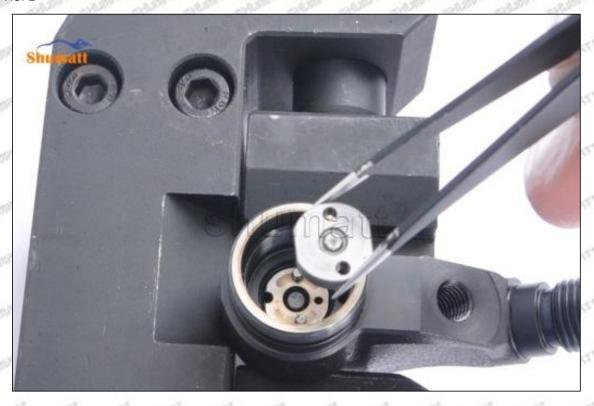

#### (1) 095000-6983 Injector Orifice Plate 10# Testing

All 095000-6983 injector orifice plate 10# parts are subjected to A-hole flow test, Z-hole flow test, precision test, high temperature test, low temperature test, pressure test, leakage test, durability test, and various working condition tests.

#### (2) 095000-6983 Injector Orifice Plate 10# Inspection

The factory inspection of 095000-6983 injector orifice plate 10# is undergone three inspections - full inspection, random inspection, and batch inspection. Different brands of test benches are used to test 095000-6983 injector orifice plate 10# for a total of no less than three times for factory inspection, and 095000-6983 injector orifice plate 10# installation testing environment are progressed in dust-free workshop.