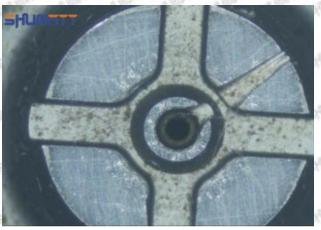

#### (1) 095000-7011 Injector Orifice Plate 07# Testing

All 095000-7011 injector orifice plate 07# parts are subjected to A-hole flow test, Z-hole flow test, precision test, high temperature test, low temperature test, pressure test, leakage test, durability test, and various working condition tests.

#### (2) 095000-7011 Injector Orifice Plate 07# Inspection

The factory inspection of 095000-7011 injector orifice plate 07# is undergone three inspections - full inspection, random inspection, and batch inspection. Different brands of test benches are used to test 095000-7011 injector orifice plate 07# for a total of no less than three times for factory inspection, and 095000-7011 injector orifice plate 07# installation testing environment are progressed in dust-free workshop.