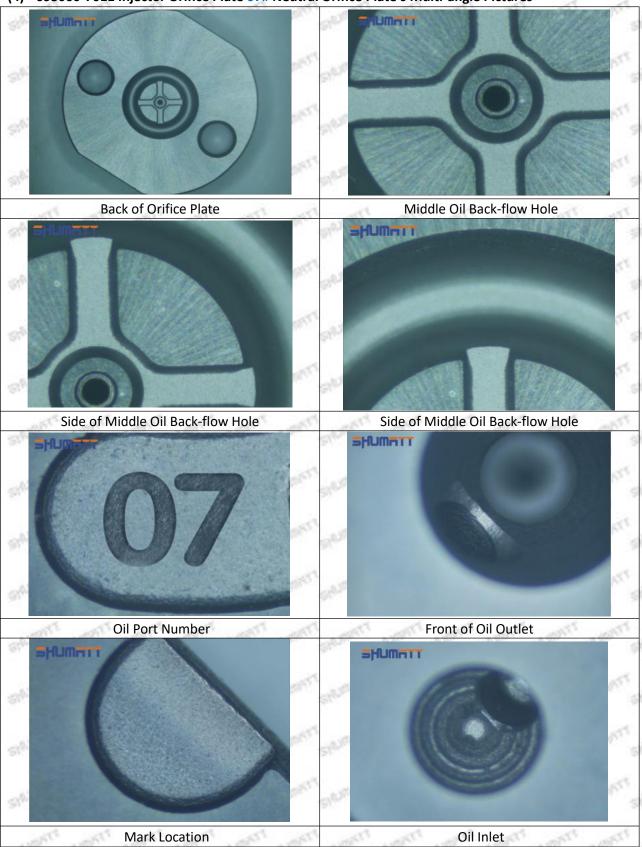

#### (1) 095000-7011 Injector Orifice Plate 07# Testing

All 095000-7011 injector orifice plate 07# parts are subjected to A-hole flow test, Z-hole flow test, precision test, high temperature test, low temperature test, pressure test, leakage test, durability test, and various working condition tests.

#### (2) 095000-7011 Injector Orifice Plate 07# Inspection

The factory inspection of 095000-7011 injector orifice plate 07# is undergone three inspections - full inspection, random inspection, and batch inspection. Different brands of test benches are used to test 095000-7011 injector orifice plate 07# for a total of no less than three times for factory inspection, and 095000-7011 injector orifice plate 07# installation testing environment are progressed in dust-free workshop.