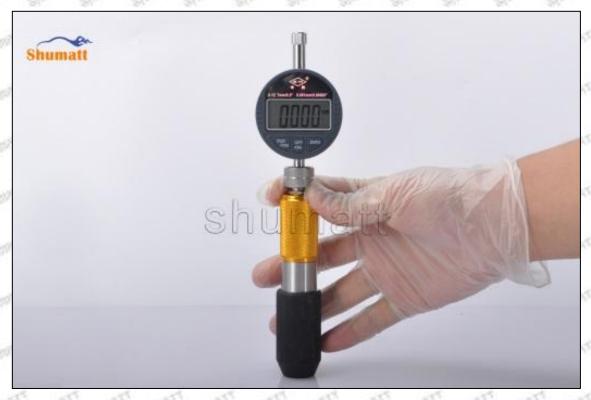

<u>ruby@shumatt.com</u> Website: <u>www.shumatt.com</u>



- (2) Use compressed air to clean up the cleaning fluid attached to the surface of the cleaned orifice plate to meet the use standard.
- (3) When installing the orifice plate, install it according to the oil hole A on the orifice plate, and match A, B, C on the orifice plate with A, B, C on the injector house. See as Pic No. 1



Pic No. 1

(4) Put the orifice plate into the injector with the stabilizing pin inserted into the stabilizing hole, see as Pic



Pic No. 2

Mob/WhatsApp: +86 13410541523 Tel: +8675523215133 Email: ruby@shumatt.com

© 2022 Shenzhen Shumatt Technology Co., Ltd

Place the buffer lift measurement tool and dial gauge in the measuring tool (CRT220) at zero port for buffer stroke measurement, see as Pic No. 3



Pic No. 3

Buffer Stroke: When the solenoid valve is powered off, the spring force of the opened solenoid valve transfers to the center of the armature plate and drives the armature plate to go down. When the valve ball contacts the oil return hole in the center of the orifice plate, the oil back-flow hole is closed. However, the armature plate has to run down a certain distance under the inertia, and this distance is called the buffer stroke.

The normal range of the buffer stroke is 20-40 (um) microns.

(6) The measurement of buffer lift is in the normal range, within 20-40 (um) microns, see as Pic No. 4



Mob/WhatsApp: +86 13410541523 Tel: +8675523215133 Email: ruby@shumatt.com

© 2022 Shenzhen Shumatt Technology Co., Ltd

20/38



Pic No. 4

A Notice: The buffer stroke is the distan