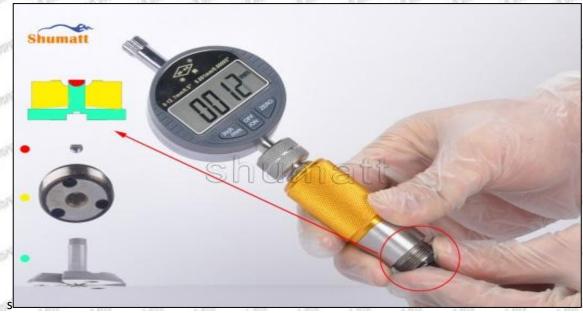

#### (2) 095000-7011 Injector Orifice Plate 07# Customized Items

| No.         | The state of the s | 2                                                                                                                                                                                                                                                                                                                                                                                                                                                                                                                                                                                                                                                                                                                                                                                                                                                                                                                                                                                                                                                                                                                                                                                                                                                                                                                                                                                                                                                                                                                                                                                                                                                                                                                                                                                                                                                                                                                                                                                                                                                                                                                             |
|-------------|--------------------------------------------------------------------------------------------------------------------------------------------------------------------------------------------------------------------------------------------------------------------------------------------------------------------------------------------------------------------------------------------------------------------------------------------------------------------------------------------------------------------------------------------------------------------------------------------------------------------------------------------------------------------------------------------------------------------------------------------------------------------------------------------------------------------------------------------------------------------------------------------------------------------------------------------------------------------------------------------------------------------------------------------------------------------------------------------------------------------------------------------------------------------------------------------------------------------------------------------------------------------------------------------------------------------------------------------------------------------------------------------------------------------------------------------------------------------------------------------------------------------------------------------------------------------------------------------------------------------------------------------------------------------------------------------------------------------------------------------------------------------------------------------------------------------------------------------------------------------------------------------------------------------------------------------------------------------------------------------------------------------------------------------------------------------------------------------------------------------------------|-------------------------------------------------------------------------------------------------------------------------------------------------------------------------------------------------------------------------------------------------------------------------------------------------------------------------------------------------------------------------------------------------------------------------------------------------------------------------------------------------------------------------------------------------------------------------------------------------------------------------------------------------------------------------------------------------------------------------------------------------------------------------------------------------------------------------------------------------------------------------------------------------------------------------------------------------------------------------------------------------------------------------------------------------------------------------------------------------------------------------------------------------------------------------------------------------------------------------------------------------------------------------------------------------------------------------------------------------------------------------------------------------------------------------------------------------------------------------------------------------------------------------------------------------------------------------------------------------------------------------------------------------------------------------------------------------------------------------------------------------------------------------------------------------------------------------------------------------------------------------------------------------------------------------------------------------------------------------------------------------------------------------------------------------------------------------------------------------------------------------------|
| Image       | SHUMATT (S)                                                                                                                                                                                                                                                                                                                                                                                                                                                                                                                                                                                                                                                                                                                                                                                                                                                                                                                                                                                                                                                                                                                                                                                                                                                                                                                                                                                                                                                                                                                                                                                                                                                                                                                                                                                                                                                                                                                                                                                                                                                                                                                    | SHUMATT                                                                                                                                                                                                                                                                                                                                                                                                                                                                                                                                                                                                                                                                                                                                                                                                                                                                                                                                                                                                                                                                                                                                                                                                                                                                                                                                                                                                                                                                                                                                                                                                                                                                                                                                                                                                                                                                                                                                                                                                                                                                                                                       |
| Name        | Injector Orifice Plate's Front Lettering                                                                                                                                                                                                                                                                                                                                                                                                                                                                                                                                                                                                                                                                                                                                                                                                                                                                                                                                                                                                                                                                                                                                                                                                                                                                                                                                                                                                                                                                                                                                                                                                                                                                                                                                                                                                                                                                                                                                                                                                                                                                                       | Injector Orifice Plate's Side Lettering                                                                                                                                                                                                                                                                                                                                                                                                                                                                                                                                                                                                                                                                                                                                                                                                                                                                                                                                                                                                                                                                                                                                                                                                                                                                                                                                                                                                                                                                                                                                                                                                                                                                                                                                                                                                                                                                                                                                                                                                                                                                                       |
| Description | Orifice plate part number: 07#                                                                                                                                                                                                                                                                                                                                                                                                                                                                                                                                                                                                                                                                                                                                                                                                                                                                                                                                                                                                                                                                                                                                                                                                                                                                                                                                                                                                                                                                                                                                                                                                                                                                                                                                                                                                                                                                                                                                                                                                                                                                                                 | Start Start Start Start Start Start                                                                                                                                                                                                                                                                                                                                                                                                                                                                                                                                                                                                                                                                                                                                                                                                                                                                                                                                                                                                                                                                                                                                                                                                                                                                                                                                                                                                                                                                                                                                                                                                                                                                                                                                                                                                                                                                                                                                                                                                                                                                                           |
| No.         | 3 3 4 4                                                                                                                                                                                                                                                                                                                                                                                                                                                                                                                                                                                                                                                                                                                                                                                                                                                                                                                                                                                                                                                                                                                                                                                                                                                                                                                                                                                                                                                                                                                                                                                                                                                                                                                                                                                                                                                                                                                                                                                                                                                                                                                        | 4                                                                                                                                                                                                                                                                                                                                                                                                                                                                                                                                                                                                                                                                                                                                                                                                                                                                                                                                                                                                                                                                                                                                                                                                                                                                                                                                                                                                                                                                                                                                                                                                                                                                                                                                                                                                                                                                                                                                                                                                                                                                                                                             |
| Image       | 0-25mm<br>0.001mm                                                                                                                                                                                                                                                                                                                                                                                                                                                                                                                                                                                                                                                                                                                                                                                                                                                                                                                                                                                                                                                                                                                                                                                                                                                                                                                                                                                                                                                                                                                                                                                                                                                                                                                                                                                                                                                                                                                                                                                                                                                                                                              |                                                                                                                                                                                                                                                                                                                                                                                                                                                                                                                                                                                                                                                                                                                                                                                                                                                                                                                                                                                                                                                                                                                                                                                                                                                                                                                                                                                                                                                                                                                                                                                                                                                                                                                                                                                                                                                                                                                                                                                                                                                                                                                               |
| Name        | Injector Orifice Plate's Thickness                                                                                                                                                                                                                                                                                                                                                                                                                                                                                                                                                                                                                                                                                                                                                                                                                                                                                                                                                                                                                                                                                                                                                                                                                                                                                                                                                                                                                                                                                                                                                                                                                                                                                                                                                                                                                                                                                                                                                                                                                                                                                             | 9-Grid Plastic Box                                                                                                                                                                                                                                                                                                                                                                                                                                                                                                                                                                                                                                                                                                                                                                                                                                                                                                                                                                                                                                                                                                                                                                                                                                                                                                                                                                                                                                                                                                                                                                                                                                                                                                                                                                                                                                                                                                                                                                                                                                                                                                            |
| Description | Injector orifice plate's thickness range:<br>4.02mm∽4.108mm.                                                                                                                                                                                                                                                                                                                                                                                                                                                                                                                                                                                                                                                                                                                                                                                                                                                                                                                                                                                                                                                                                                                                                                                                                                                                                                                                                                                                                                                                                                                                                                                                                                                                                                                                                                                                                                                                                                                                                                                                                                                                   | Prevent damage to the orifice plates during transportation                                                                                                                                                                                                                                                                                                                                                                                                                                                                                                                                                                                                                                                                                                                                                                                                                                                                                                                                                                                                                                                                                                                                                                                                                                                                                                                                                                                                                                                                                                                                                                                                                                                                                                                                                                                                                                                                                                                                                                                                                                                                    |
| No.         | ALL SHALL SH | 6                                                                                                                                                                                                                                                                                                                                                                                                                                                                                                                                                                                                                                                                                                                                                                                                                                                                                                                                                                                                                                                                                                                                                                                                                                                                                                                                                                                                                                                                                                                                                                                                                                                                                                                                                                                                                                                                                                                                                                                                                                                                                                                             |
| Image       | SHUMATT                                                                                                                                                                                                                                                                                                                                                                                                                                                                                                                                                                                                                                                                                                                                                                                                                                                                                                                                                                                                                                                                                                                                                                                                                                                                                                                                                                                                                                                                                                                                                                                                                                                                                                                                                                                                                                                                                                                                                                                                                                                                                                                        | SHUMATT  (PILINATE  TO THE PILINATE  TO |
| Name        | Neutral Injector Orifice Plate's Individual<br>Box                                                                                                                                                                                                                                                                                                                                                                                                                                                                                                                                                                                                                                                                                                                                                                                                                                                                                                                                                                                                                                                                                                                                                                                                                                                                                                                                                                                                                                                                                                                                                                                                                                                                                                                                                                                                                                                                                                                                                                                                                                                                             | Orifice Plate's 10pcs Packing Box                                                                                                                                                                                                                                                                                                                                                                                                                                                                                                                                                                                                                                                                                                                                                                                                                                                                                                                                                                                                                                                                                                                                                                                                                                                                                                                                                                                                                                                                                                                                                                                                                                                                                                                                                                                                                                                                                                                                                                                                                                                                                             |
| Description | Prevent damage to the orifice plates during transportation                                                                                                                                                                                                                                                                                                                                                                                                                                                                                                                                                                                                                                                                                                                                                                                                                                                                                                                                                                                                                                                                                                                                                                                                                                                                                                                                                                                                                                                                                                                                                                                                                                                                                                                                                                                                                                                                                                                                                                                                                                                                     | Liwei orifice plate's 10PCS plastic box to prevent damage to the orifice plates during transportation                                                                                                                                                                                                                                                                                                                                                                                                                                                                                                                                                                                                                                                                                                                                                                                                                                                                                                                                                                                                                                                                                                                                                                                                                                                                                                                                                                                                                                                                                                                                                                                                                                                                                                                                                                                                                                                                                                                                                                                                                         |
| 200         |                                                                                                                                                                                                                                                                                                                                                                                                                                                                                                                                                                                                                                                                                                                                                                                                                                                                                                                                                                                                                                                                                                                                                                                                                                                                                                                                                                                                                                                                                                                                                                                                                                                                                                                                                                                                                                                                                                                                                                                                                                                                                                                                | נומווטףטונמנוטוו                                                                                                                                                                                                                                                                                                                                                                                                                                                                                                                                                                                                                                                                                                                                                                                                                                                                                                                                                                                                                                                                                                                                                                                                                                                                                                                                                                                                                                                                                                                                                                                                                                                                                                                                                                                                                                                                                                                                                                                                                                                                                                              |