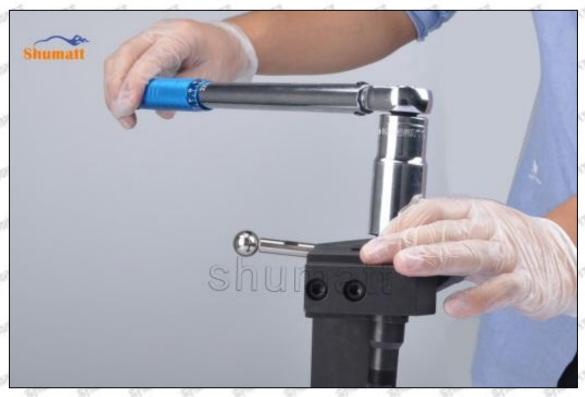

#### (2) 095000-7011 Injector Orifice Plate 07# Inspection

The factory inspection of 095000-7011 injector orifice plate 07# is undergone three inspections - full inspection, random inspection, and batch inspection. Different brands of test benches are used to test 095000-7011 injector orifice plate 07# for a total of no less than three times for factory inspection, and 095000-7011 injector orifice plate 07# installation testing environment are progressed in dust-free workshop.