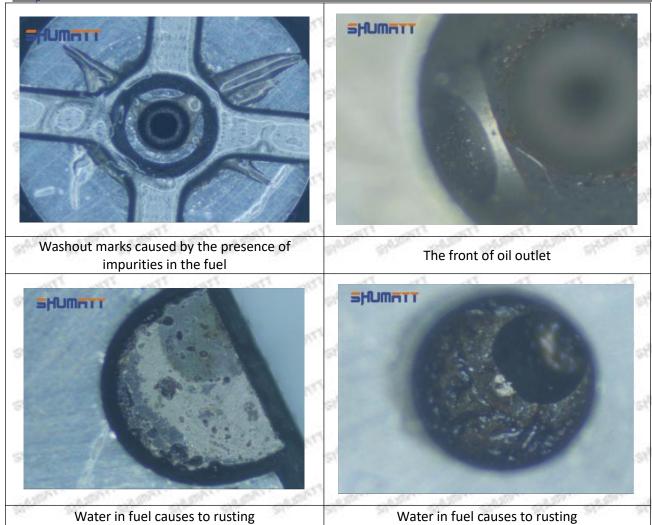

#### (1) 095000-7011 Injector Orifice Plate 07# Testing

All 095000-7011 injector orifice plate 07# parts are subjected to A-hole flow test, Z-hole flow test, precision test, high temperature test, low temperature test, pressure test, leakage test, durability test, and various working condition tests.

#### (2) 095000-7011 Injector Orifice Plate 07# Inspection

The factory inspection of 095000-7011 injector orifice plate 07# is undergone three inspections - full inspection, random inspection, and batch inspection. Different brands of test benches are used to test 095000-7011 injector orifice plate 07# for a total of no less than three times for factory inspection, and 095000-7011 injector orifice plate 07# installation testing environment are progressed in dust-free workshop.