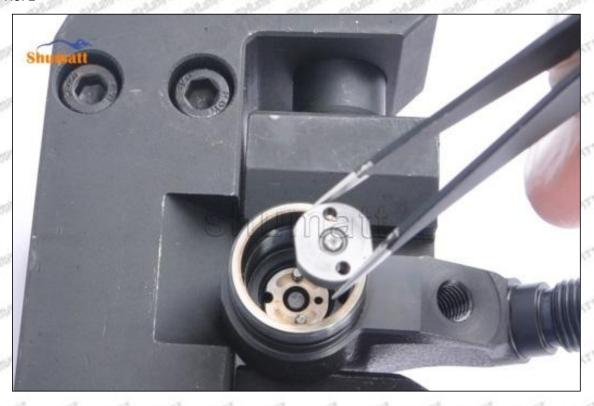

aphthenic base, intermediate base, salt, lead naphthenate, zinc naphthenate, sodium petroleum sulfonate, barium petroleum sulfonate, calcium petroleum sulfonate, tallow diamine trioleate and rosin amine shedding fall off.

Mob/WhatsApp: +86 13410541523 Tel: +8675523215133

Email: <u>ruby@shumatt.com</u> Website: <u>www.shumatt.com</u>



- (2) Use compressed air to clean up the cleaning fluid attached to the surface of the cleaned orifice plate to meet the use standard.
- (3) When installing the orifice plate, install it according to the oil hole A on the orifice plate, and match A, B, C on the orifice plate with A, B, C on the injector house. See as Pic No. 1



Pic No. 1

(4) Put the orifice plate into the injector with the stabilizing pin inserted into the stabilizing hole, see as Pic



Pic No. 2

Mob/WhatsApp: +86 13410541523 Tel: +8675523215133 Email: ruby@shumatt.com

© 2022 Shenzhen Shumatt Technology Co., Ltd

Place the buffer lift measurement tool and dial gauge in the measuring tool (CRT220) at zero port for buffer stroke measurement, see as Pic No. 3



Pic No. 3

Buffer Stroke: When the solenoid valve is powered off, the spring force of the opened solenoid valve transfers to the center of the armature plate and drives the armature plate to go down. When the valve ball contacts the oil return hole in the center of the orifice plate, the oil back-flow hole is closed. However, the armature plate has to run down a certain distance under the inertia, and this distance is called the buffer stroke.

The normal range of the buffer stroke is 20-40 (um) microns.

(6) The