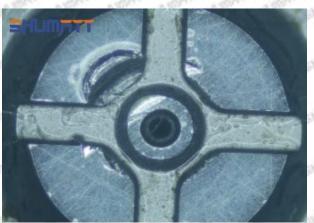

#### (1) 095000-7011 Injector Orifice Plate 07# Testing

All 095000-7011 injector orifice plate 07# parts are subjected to A-hole flow test, Z-hole flow test, precision test, high temperature test, low temperature test, pressure test, leakage test, durability test, and various working condition tests.

#### (2) 095000-7011 Injector Orifice Plate 07# Inspection

The factory inspection of 095000-7011 injector orifice plate 07# is undergone three inspections - full inspection, random inspection, and batch inspection. Different brands of test benches are used to test 095000-7011 injector orifice plate 07# for a total of no less than three times for factory inspection, and 095000-7011 injector orifice plate 07# installation testing environment are progressed in dust-free workshop.