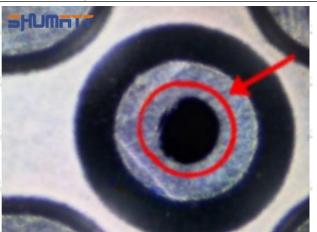

. 095000-7011 Injector Orifice Plate 07# Technical Support

#### 2.1.095000-7011 Injector Orifice Plate 07# Inspection and Semi Ball Inspection

(1) Magnify 500 times under the microscope to check whether there is indentation on the sealing surface and the oil outlet hole of the orifice plate, check whether there is wear, scratch, damage, rust, depression, semicircle in the center hole of the orifice plate.



Mob/WhatsApp: +86 13410541523 Tel: +8675523215133

Email: <u>ruby@shumatt.com</u> Website: <u>www.shumatt.com</u>

## SHUMATT

## Shenzhen Shumatt Technology Co., Ltd



Orifice plate center deviation inspection



There is indentation on the side, the orifice plate needs to be replaced



There is indentation in the middle oil back-flow hole, the orifice plate needs to be replaced



The middle oil back-flow hole is semicircular, the orifice plate needs to be replaced

Website: www.shumatt.com

⚠ The blockage of the oil back-flow hole will cause small volume of the oil return, and the oil will not be injected.

⚠ When oil back-flow hole becomes larger, it causes the semi ball to be not tightly sealed, which causes the fuel injection pressure cannot be established, then the fuel injector cannot work normally.

⚠ The wear on orifice plate's surface causes gap to the semi ball, which leads to large volume of oil return, in serious cases, the pressure can not be built up and nozzle will spray oil directly.

The blockage of the oil inlet hole (side hole) will cause small amount of oil return, the blockage of oil inlet side hole will cause the injector cannot build a press