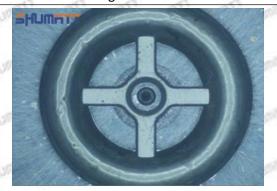

f oil return, in serious cases, the pressure can not be built up and nozzle will spray oil directly.

The blockage of the oil inlet hole (side hole) will cause small amount of oil return, the blockage of oil inlet side hole will cause the injector cannot build a pressure chamber, as a result, the injector cannot work normally.

(2) Magnified 500 times under the microscope, check the plane position of the semi ball, if there is any scratch, it is recommended to replace it.

Mob/WhatsApp: +86 13410541523 Tel: +8675523215133

Email: ruby@shumatt.com



### 2.2.095000-7011 Injector Orifice Plate 07# Level of Damage Inspection

#### (1) Slight Damaged



Mob/WhatsApp: +86 13410541523 Tel: +8675523215133

Email: <u>ruby@shumatt.com</u> Website: <u>www.shumatt.com</u>

#### (2) Moderate Damaged



Wear marks on edge



The misalignment of the semi ball causes damage to the orifice plate when installing it



The wear of the middle oil back-flow hole causes gap between semi ball and orifice plate, and causes the orifice plate to be washed out by high-pressure oil

ģģ

/

#### (3) Highly Damaged



Obvious Wear marks on edge



The misalignment of the semi ball causes damage to the orifice plate when installing it

Mob/WhatsApp: +86 13410541523

Email: ruby@shumatt.com

© 2022 Shenzhen Shumatt Technology Co., Ltd

Tel: +8675523215133

## SHUMATT

## Shenzhen Shumatt Technology Co., Ltd



The wear of the middle oil back-flow hole causes gap between semi ball and orifice plate, and causes the orifice plate to be washed out by high-pressure oil

/

#### (4) More Pictures of Orifice Pl