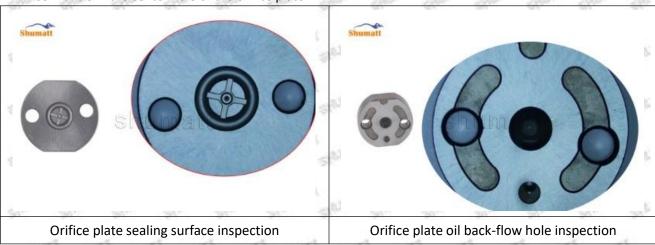

#### (1) 095000-7011 Injector Orifice Plate 07# Testing

All 095000-7011 injector orifice plate 07# parts are subjected to A-hole flow test, Z-hole flow test, precision test, high temperature test, low temperature test, pressure test, leakage test, durability test, and various working condition tests.

#### (2) 095000-7011 Injector Orifice Plate 07# Inspection

The factory inspection of 095000-7011 injector orifice plate 07# is undergone three inspections - full inspection, random inspection, and batch inspection. Different brands of test benches are used to test 095000-7011 injector orifice plate 07# for a total of no less than three times for factory inspection, and 095000-7011 injector orifice plate 07# installation testing environment are progressed in dust-free workshop.