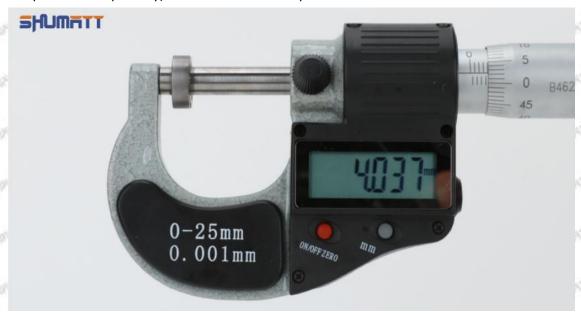

#### (2) 095000-7011 Injector Orifice Plate 07# Customized Items

| No.         | The state of the s | 2                                                                                                                                                                                                                                                                                                                                                                                                                                                                                                                                                                                                                                                                                                                                                                                                                                                                                                                                                                                                                                                                                                                                                                                                                                                                                                                                                                                                                                                                                                                                                                                                                                                                                                                                                                                                                                                                                                                                                                                                                                                                                                                             |
|-------------|--------------------------------------------------------------------------------------------------------------------------------------------------------------------------------------------------------------------------------------------------------------------------------------------------------------------------------------------------------------------------------------------------------------------------------------------------------------------------------------------------------------------------------------------------------------------------------------------------------------------------------------------------------------------------------------------------------------------------------------------------------------------------------------------------------------------------------------------------------------------------------------------------------------------------------------------------------------------------------------------------------------------------------------------------------------------------------------------------------------------------------------------------------------------------------------------------------------------------------------------------------------------------------------------------------------------------------------------------------------------------------------------------------------------------------------------------------------------------------------------------------------------------------------------------------------------------------------------------------------------------------------------------------------------------------------------------------------------------------------------------------------------------------------------------------------------------------------------------------------------------------------------------------------------------------------------------------------------------------------------------------------------------------------------------------------------------------------------------------------------------------|-------------------------------------------------------------------------------------------------------------------------------------------------------------------------------------------------------------------------------------------------------------------------------------------------------------------------------------------------------------------------------------------------------------------------------------------------------------------------------------------------------------------------------------------------------------------------------------------------------------------------------------------------------------------------------------------------------------------------------------------------------------------------------------------------------------------------------------------------------------------------------------------------------------------------------------------------------------------------------------------------------------------------------------------------------------------------------------------------------------------------------------------------------------------------------------------------------------------------------------------------------------------------------------------------------------------------------------------------------------------------------------------------------------------------------------------------------------------------------------------------------------------------------------------------------------------------------------------------------------------------------------------------------------------------------------------------------------------------------------------------------------------------------------------------------------------------------------------------------------------------------------------------------------------------------------------------------------------------------------------------------------------------------------------------------------------------------------------------------------------------------|
| Image       | SHUMATT (S)                                                                                                                                                                                                                                                                                                                                                                                                                                                                                                                                                                                                                                                                                                                                                                                                                                                                                                                                                                                                                                                                                                                                                                                                                                                                                                                                                                                                                                                                                                                                                                                                                                                                                                                                                                                                                                                                                                                                                                                                                                                                                                                    | SHUMATT                                                                                                                                                                                                                                                                                                                                                                                                                                                                                                                                                                                                                                                                                                                                                                                                                                                                                                                                                                                                                                                                                                                                                                                                                                                                                                                                                                                                                                                                                                                                                                                                                                                                                                                                                                                                                                                                                                                                                                                                                                                                                                                       |
| Name        | Injector Orifice Plate's Front Lettering                                                                                                                                                                                                                                                                                                                                                                                                                                                                                                                                                                                                                                                                                                                                                                                                                                                                                                                                                                                                                                                                                                                                                                                                                                                                                                                                                                                                                                                                                                                                                                                                                                                                                                                                                                                                                                                                                                                                                                                                                                                                                       | Injector Orifice Plate's Side Lettering                                                                                                                                                                                                                                                                                                                                                                                                                                                                                                                                                                                                                                                                                                                                                                                                                                                                                                                                                                                                                                                                                                                                                                                                                                                                                                                                                                                                                                                                                                                                                                                                                                                                                                                                                                                                                                                                                                                                                                                                                                                                                       |
| Description | Orifice plate part number: 07#                                                                                                                                                                                                                                                                                                                                                                                                                                                                                                                                                                                                                                                                                                                                                                                                                                                                                                                                                                                                                                                                                                                                                                                                                                                                                                                                                                                                                                                                                                                                                                                                                                                                                                                                                                                                                                                                                                                                                                                                                                                                                                 | Start Start Start Start Start Start                                                                                                                                                                                                                                                                                                                                                                                                                                                                                                                                                                                                                                                                                                                                                                                                                                                                                                                                                                                                                                                                                                                                                                                                                                                                                                                                                                                                                                                                                                                                                                                                                                                                                                                                                                                                                                                                                                                                                                                                                                                                                           |
| No.         | 3 3 4 4                                                                                                                                                                                                                                                                                                                                                                                                                                                                                                                                                                                                                                                                                                                                                                                                                                                                                                                                                                                                                                                                                                                                                                                                                                                                                                                                                                                                                                                                                                                                                                                                                                                                                                                                                                                                                                                                                                                                                                                                                                                                                                                        | 4                                                                                                                                                                                                                                                                                                                                                                                                                                                                                                                                                                                                                                                                                                                                                                                                                                                                                                                                                                                                                                                                                                                                                                                                                                                                                                                                                                                                                                                                                                                                                                                                                                                                                                                                                                                                                                                                                                                                                                                                                                                                                                                             |
| Image       | 0-25mm<br>0.001mm                                                                                                                                                                                                                                                                                                                                                                                                                                                                                                                                                                                                                                                                                                                                                                                                                                                                                                                                                                                                                                                                                                                                                                                                                                                                                                                                                                                                                                                                                                                                                                                                                                                                                                                                                                                                                                                                                                                                                                                                                                                                                                              |                                                                                                                                                                                                                                                                                                                                                                                                                                                                                                                                                                                                                                                                                                                                                                                                                                                                                                                                                                                                                                                                                                                                                                                                                                                                                                                                                                                                                                                                                                                                                                                                                                                                                                                                                                                                                                                                                                                                                                                                                                                                                                                               |
| Name        | Injector Orifice Plate's Thickness                                                                                                                                                                                                                                                                                                                                                                                                                                                                                                                                                                                                                                                                                                                                                                                                                                                                                                                                                                                                                                                                                                                                                                                                                                                                                                                                                                                                                                                                                                                                                                                                                                                                                                                                                                                                                                                                                                                                                                                                                                                                                             | 9-Grid Plastic Box                                                                                                                                                                                                                                                                                                                                                                                                                                                                                                                                                                                                                                                                                                                                                                                                                                                                                                                                                                                                                                                                                                                                                                                                                                                                                                                                                                                                                                                                                                                                                                                                                                                                                                                                                                                                                                                                                                                                                                                                                                                                                                            |
| Description | Injector orifice plate's thickness range:<br>4.02mm∽4.108mm.                                                                                                                                                                                                                                                                                                                                                                                                                                                                                                                                                                                                                                                                                                                                                                                                                                                                                                                                                                                                                                                                                                                                                                                                                                                                                                                                                                                                                                                                                                                                                                                                                                                                                                                                                                                                                                                                                                                                                                                                                                                                   | Prevent damage to the orifice plates during transportation                                                                                                                                                                                                                                                                                                                                                                                                                                                                                                                                                                                                                                                                                                                                                                                                                                                                                                                                                                                                                                                                                                                                                                                                                                                                                                                                                                                                                                                                                                                                                                                                                                                                                                                                                                                                                                                                                                                                                                                                                                                                    |
| No.         | ALL SHALL SH | 6                                                                                                                                                                                                                                                                                                                                                                                                                                                                                                                                                                                                                                                                                                                                                                                                                                                                                                                                                                                                                                                                                                                                                                                                                                                                                                                                                                                                                                                                                                                                                                                                                                                                                                                                                                                                                                                                                                                                                                                                                                                                                                                             |
| Image       | SHUMATT                                                                                                                                                                                                                                                                                                                                                                                                                                                                                                                                                                                                                                                                                                                                                                                                                                                                                                                                                                                                                                                                                                                                                                                                                                                                                                                                                                                                                                                                                                                                                                                                                                                                                                                                                                                                                                                                                                                                                                                                                                                                                                                        | SHUMATT  (PILINATE  TO THE PILINATE  TO |
| Name        | Neutral Injector Orifice Plate's Individual<br>Box                                                                                                                                                                                                                                                                                                                                                                                                                                                                                                                                                                                                                                                                                                                                                                                                                                                                                                                                                                                                                                                                                                                                                                                                                                                                                                                                                                                                                                                                                                                                                                                                                                                                                                                                                                                                                                                                                                                                                                                                                                                                             | Orifice Plate's 10pcs Packing Box                                                                                                                                                                                                                                                                                                                                                                                                                                                                                                                                                                                                                                                                                                                                                                                                                                                                                                                                                                                                                                                                                                                                                                                                                                                                                                                                                                                                                                                                                                                                                                                                                                                                                                                                                                                                                                                                                                                                                                                                                                                                                             |
| Description | Prevent damage to the orifice plates during transportation                                                                                                                                                                                                                                                                                                                                                                                                                                                                                                                                                                                                                                                                                                                                                                                                                                                                                                                                                                                                                                                                                                                                                                                                                                                                                                                                                                                                                                                                                                                                                                                                                                                                                                                                                                                                                                                                                                                                                                                                                                                                     | Liwei orifice plate's 10PCS plastic box to prevent damage to the orifice plates during transportation                                                                                                                                                                                                                                                                                                                                                                                                                                                                                                                                                                                                                                                                                                                                                                                                                                                                                                                                                                                                                                                                                                                                                                                                                                                                                                                                                                                                                                                                                                                                                                                                                                                                                                                                                                                                                                                                                                                                                                                                                         |
| 200         |                                                                                                                                                                                                                                                                                                                                                                                                                                                                                                                                                                                                                                                                                                                                                                                                                                                                                                                                                                                                                                                                                                                                                                                                                                                                                                                                                                                                                                                                                                                                                                                                                                                                                                                                                                                                                                                                                                                                                                                                                                                                                                                                | נומווטףטונמנוטוו                                                                                                                                                                                                                                                                                                                                                                                                                                                                                                                                                                                                                                                                                                                                                                                                                                                                                                                                                                                                                                                                                                                                                                                                                                                                                                                                                                                                                                                                                                                                                                                                                                                                                                                                                                                                                                                                                                                                                                                                                                                                                                              |