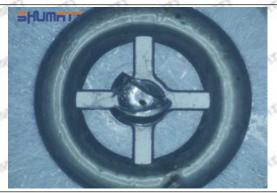

us cases, the pressure can not be built up and nozzle will spray oil directly.

The blockage of the oil inlet hole (side hole) will cause small amount of oil return, the blockage of oil inlet side hole will cause the injector cannot build a pressure chamber, as a result, the injector cannot work normally.

(2) Magnified 500 times under the microscope, check the plane position of the semi ball, if there is any scratch, it is recommended to replace it.

Mob/WhatsApp: +86 13410541523 Tel: +8675523215133

Email: ruby@shumatt.com



### 2.2.095000-7011 Injector Orifice Plate 07# Level of Damage Inspection

#### (1) Slight Damaged



Mob/WhatsApp: +86 13410541523 Tel: +8675523215133

Email: <u>ruby@shumatt.com</u> Website: <u>www.shumatt.com</u>

#### (2) Moderate Damaged



Wear marks on edge



The misalignment of the semi ball causes damage to the orifice plate when installing it



The wear of the middle oil back-flow hole causes gap between semi ball and orifice plate, and causes the orifice plate to be washed out by high-pressure oil

ģģ

/

#### (3) Highly Damaged



Obvious Wear marks on edge



The misalignment of the semi ball causes damage to the orifice plate when installing it

Mob/WhatsApp: +86 13410541523

Email: ruby@shumatt.com

© 2022 Shenzhen Shumatt Technology Co., Ltd

Tel: +8675523215133

## SHUMATT

## Shenzhen Shumatt Technology Co., Ltd



The wear of the middle oil back-flow hole causes gap between semi ball and orifice plate, and causes the orifice plate to be washed out by high-pressure oil

/

#### (4) More Pictures of Orifice Plate's Damage Details