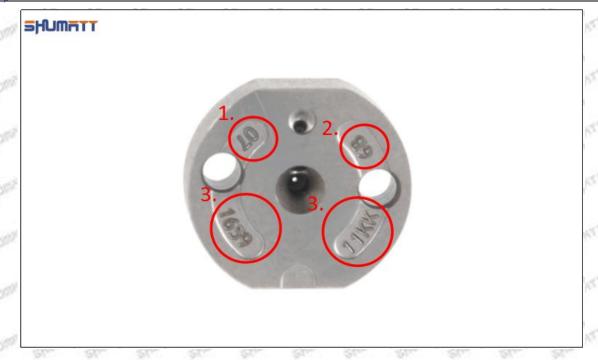

| To prevent the orifice plates from rusting.                                                                                |

▲ Minors are forbidden to use 095000-7011 injector orifice plate 07# and orifice plate's box to avoid personal injury.

▲ The orifice plate's plastic box is recyclable and can be reused.

▲ VCI anti-rust bag is non-degradable, please dispose them properly after using.

#### 1.7. 095000-7011 Injector Orifice Plate 07# Lettering Detail's Display

#### (1) Orifice Plate's Lettering

Mob/WhatsApp: +86 13410541523 Tel: +8675523215133

Email: ruby@shumatt.com

© 2022 Shenzhen Shumatt Technology Co., Ltd





Pic No. 1

| 1: Oil Port Number | 2: Grade Recognition Number | 3: Manufacture Number | 177 Last 1 |
|--------------------|-----------------------------|-----------------------|------------|

### (2) Orifice Plate's Structure



Pic No. 2

| 4: Oil Inlet         | 5: Stabilizing Pin | 6: Front of Oil | 7: Mark Location     |
|----------------------|--------------------|-----------------|----------------------|
| Stylen Stylen Stylen | Elge, Elge, Elge,  | Back-flow Hole  | SHALL SHALL SHALL SH |

## (3) 095000-7011 Injector Orifice Plate 9# Liwei Orifice Plate's Multi-angle Pictures

Mob/WhatsApp: +86 13410541523 Tel: +8675523215133

Email: ruby@shumatt.com

© 2022 Shenzhen Shumatt Technology Co., Ltd



Mob/WhatsApp: +86 13410541523 Tel: +8675523215133

Email: ruby@shumatt.com

© 2022 S