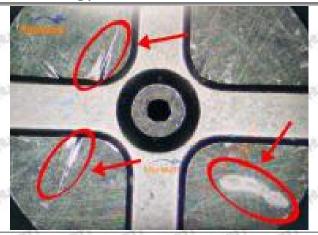

pecified in the vehicle engine maintenance manual.

#### 1.11.095000-7011 Injector Orifice Plate 07# Manufacturer

Manufacturer: Shenzhen Shumatt Technology Co., Ltd

#### 2. 095000-7011 Injector Orifice Plate 07# Technical Support

#### 2.1.095000-7011 Injector Orifice Plate 07# Inspection and Semi Ball Inspection

(1) Magnify 500 times under the microscope to check whether there is indentation on the sealing surface and the oil outlet hole of the orifice plate, check whether there is wear, scratch, damage, rust, depression, semicircle in the center hole of the orifice plate.



Mob/WhatsApp: +86 13410541523 Tel: +8675523215133

Email: <u>ruby@shumatt.com</u> Website: <u>www.shumatt.com</u>

## SHUMATT

## Shenzhen Shumatt Technology Co., Ltd



Orifice plate center deviation inspection



There is indentation on the side, the orifice plate needs to be replaced



There is indentation in the middle oil back-flow hole, the orifice plate needs to be replaced



The middle oil back-flow hole is semicircular, the orifice plate needs to be replaced

Website: www.shumatt.com

⚠ The blockage of the oil back-flow hole will cause small volume of the oil return, and the oil will not be injected.

⚠ When oil back-flow hole becomes larger, it causes the semi ball to be not tightly sealed, which causes the fuel injection pressure cannot be established, then the fuel injector cannot work normally.

⚠ The wear on orifice plate's surface causes gap to the semi ball, which leads to large volume of oil return, in serious cases, the pressure can not be built up and nozzle will spray oil dire