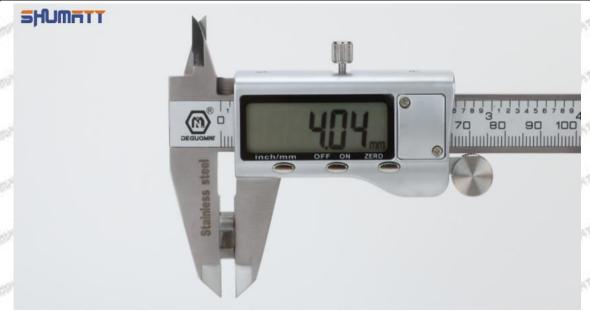

#### (2) 095000-7011 Injector Orifice Plate 07# Customized Items

| No.         | The state of the s | 2                                                                                                                                                                                                                                                                                                                                                                                                                                                                                                                                                                                                                                                                                                                                                                                                                                                                                                                                                                                                                                                                                                                                                                                                                                                                                                                                                                                                                                                                                                                                                                                                                                                                                                                                                                                                                                                                                                                                                                                                                                                                                                                             |
|-------------|--------------------------------------------------------------------------------------------------------------------------------------------------------------------------------------------------------------------------------------------------------------------------------------------------------------------------------------------------------------------------------------------------------------------------------------------------------------------------------------------------------------------------------------------------------------------------------------------------------------------------------------------------------------------------------------------------------------------------------------------------------------------------------------------------------------------------------------------------------------------------------------------------------------------------------------------------------------------------------------------------------------------------------------------------------------------------------------------------------------------------------------------------------------------------------------------------------------------------------------------------------------------------------------------------------------------------------------------------------------------------------------------------------------------------------------------------------------------------------------------------------------------------------------------------------------------------------------------------------------------------------------------------------------------------------------------------------------------------------------------------------------------------------------------------------------------------------------------------------------------------------------------------------------------------------------------------------------------------------------------------------------------------------------------------------------------------------------------------------------------------------|-------------------------------------------------------------------------------------------------------------------------------------------------------------------------------------------------------------------------------------------------------------------------------------------------------------------------------------------------------------------------------------------------------------------------------------------------------------------------------------------------------------------------------------------------------------------------------------------------------------------------------------------------------------------------------------------------------------------------------------------------------------------------------------------------------------------------------------------------------------------------------------------------------------------------------------------------------------------------------------------------------------------------------------------------------------------------------------------------------------------------------------------------------------------------------------------------------------------------------------------------------------------------------------------------------------------------------------------------------------------------------------------------------------------------------------------------------------------------------------------------------------------------------------------------------------------------------------------------------------------------------------------------------------------------------------------------------------------------------------------------------------------------------------------------------------------------------------------------------------------------------------------------------------------------------------------------------------------------------------------------------------------------------------------------------------------------------------------------------------------------------|
| Image       | SHUMATT (S)                                                                                                                                                                                                                                                                                                                                                                                                                                                                                                                                                                                                                                                                                                                                                                                                                                                                                                                                                                                                                                                                                                                                                                                                                                                                                                                                                                                                                                                                                                                                                                                                                                                                                                                                                                                                                                                                                                                                                                                                                                                                                                                    | SHUMATT                                                                                                                                                                                                                                                                                                                                                                                                                                                                                                                                                                                                                                                                                                                                                                                                                                                                                                                                                                                                                                                                                                                                                                                                                                                                                                                                                                                                                                                                                                                                                                                                                                                                                                                                                                                                                                                                                                                                                                                                                                                                                                                       |
| Name        | Injector Orifice Plate's Front Lettering                                                                                                                                                                                                                                                                                                                                                                                                                                                                                                                                                                                                                                                                                                                                                                                                                                                                                                                                                                                                                                                                                                                                                                                                                                                                                                                                                                                                                                                                                                                                                                                                                                                                                                                                                                                                                                                                                                                                                                                                                                                                                       | Injector Orifice Plate's Side Lettering                                                                                                                                                                                                                                                                                                                                                                                                                                                                                                                                                                                                                                                                                                                                                                                                                                                                                                                                                                                                                                                                                                                                                                                                                                                                                                                                                                                                                                                                                                                                                                                                                                                                                                                                                                                                                                                                                                                                                                                                                                                                                       |
| Description | Orifice plate part number: 07#                                                                                                                                                                                                                                                                                                                                                                                                                                                                                                                                                                                                                                                                                                                                                                                                                                                                                                                                                                                                                                                                                                                                                                                                                                                                                                                                                                                                                                                                                                                                                                                                                                                                                                                                                                                                                                                                                                                                                                                                                                                                                                 | Start Start Start Start Start Start                                                                                                                                                                                                                                                                                                                                                                                                                                                                                                                                                                                                                                                                                                                                                                                                                                                                                                                                                                                                                                                                                                                                                                                                                                                                                                                                                                                                                                                                                                                                                                                                                                                                                                                                                                                                                                                                                                                                                                                                                                                                                           |
| No.         | 3 3 4 4                                                                                                                                                                                                                                                                                                                                                                                                                                                                                                                                                                                                                                                                                                                                                                                                                                                                                                                                                                                                                                                                                                                                                                                                                                                                                                                                                                                                                                                                                                                                                                                                                                                                                                                                                                                                                                                                                                                                                                                                                                                                                                                        | 4                                                                                                                                                                                                                                                                                                                                                                                                                                                                                                                                                                                                                                                                                                                                                                                                                                                                                                                                                                                                                                                                                                                                                                                                                                                                                                                                                                                                                                                                                                                                                                                                                                                                                                                                                                                                                                                                                                                                                                                                                                                                                                                             |
| Image       | 0-25mm<br>0.001mm                                                                                                                                                                                                                                                                                                                                                                                                                                                                                                                                                                                                                                                                                                                                                                                                                                                                                                                                                                                                                                                                                                                                                                                                                                                                                                                                                                                                                                                                                                                                                                                                                                                                                                                                                                                                                                                                                                                                                                                                                                                                                                              |                                                                                                                                                                                                                                                                                                                                                                                                                                                                                                                                                                                                                                                                                                                                                                                                                                                                                                                                                                                                                                                                                                                                                                                                                                                                                                                                                                                                                                                                                                                                                                                                                                                                                                                                                                                                                                                                                                                                                                                                                                                                                                                               |
| Name        | Injector Orifice Plate's Thickness                                                                                                                                                                                                                                                                                                                                                                                                                                                                                                                                                                                                                                                                                                                                                                                                                                                                                                                                                                                                                                                                                                                                                                                                                                                                                                                                                                                                                                                                                                                                                                                                                                                                                                                                                                                                                                                                                                                                                                                                                                                                                             | 9-Grid Plastic Box                                                                                                                                                                                                                                                                                                                                                                                                                                                                                                                                                                                                                                                                                                                                                                                                                                                                                                                                                                                                                                                                                                                                                                                                                                                                                                                                                                                                                                                                                                                                                                                                                                                                                                                                                                                                                                                                                                                                                                                                                                                                                                            |
| Description | Injector orifice plate's thickness range:<br>4.02mm∽4.108mm.                                                                                                                                                                                                                                                                                                                                                                                                                                                                                                                                                                                                                                                                                                                                                                                                                                                                                                                                                                                                                                                                                                                                                                                                                                                                                                                                                                                                                                                                                                                                                                                                                                                                                                                                                                                                                                                                                                                                                                                                                                                                   | Prevent damage to the orifice plates during transportation                                                                                                                                                                                                                                                                                                                                                                                                                                                                                                                                                                                                                                                                                                                                                                                                                                                                                                                                                                                                                                                                                                                                                                                                                                                                                                                                                                                                                                                                                                                                                                                                                                                                                                                                                                                                                                                                                                                                                                                                                                                                    |
| No.         | ALL SHALL SH | 6                                                                                                                                                                                                                                                                                                                                                                                                                                                                                                                                                                                                                                                                                                                                                                                                                                                                                                                                                                                                                                                                                                                                                                                                                                                                                                                                                                                                                                                                                                                                                                                                                                                                                                                                                                                                                                                                                                                                                                                                                                                                                                                             |
| Image       | SHUMATT                                                                                                                                                                                                                                                                                                                                                                                                                                                                                                                                                                                                                                                                                                                                                                                                                                                                                                                                                                                                                                                                                                                                                                                                                                                                                                                                                                                                                                                                                                                                                                                                                                                                                                                                                                                                                                                                                                                                                                                                                                                                                                                        | SHUMATT  (PILINATE  TO THE PILINATE  TO |
| Name        | Neutral Injector Orifice Plate's Individual<br>Box                                                                                                                                                                                                                                                                                                                                                                                                                                                                                                                                                                                                                                                                                                                                                                                                                                                                                                                                                                                                                                                                                                                                                                                                                                                                                                                                                                                                                                                                                                                                                                                                                                                                                                                                                                                                                                                                                                                                                                                                                                                                             | Orifice Plate's 10pcs Packing Box                                                                                                                                                                                                                                                                                                                                                                                                                                                                                                                                                                                                                                                                                                                                                                                                                                                                                                                                                                                                                                                                                                                                                                                                                                                                                                                                                                                                                                                                                                                                                                                                                                                                                                                                                                                                                                                                                                                                                                                                                                                                                             |
| Description | Prevent damage to the orifice plates during transportation                                                                                                                                                                                                                                                                                                                                                                                                                                                                                                                                                                                                                                                                                                                                                                                                                                                                                                                                                                                                                                                                                                                                                                                                                                                                                                                                                                                                                                                                                                                                                                                                                                                                                                                                                                                                                                                                                                                                                                                                                                                                     | Liwei orifice plate's 10PCS plastic box to prevent damage to the orifice plates during transportation                                                                                                                                                                                                                                                                                                                                                                                                                                                                                                                                                                                                                                                                                                                                                                                                                                                                                                                                                                                                                                                                                                                                                                                                                                                                                                                                                                                                                                                                                                                                                                                                                                                                                                                                                                                                                                                                                                                                                                                                                         |
| 200         |                                                                                                                                                                                                                                                                                                                                                                                                                                                                                                                                                                                                                                                                                                                                                                                                                                                                                                                                                                                                                                                                                                                                                                                                                                                                                                                                                                                                                                                                                                                                                                                                                                                                                                                                                                                                                                                                                                                                                                                                                                                                                                                                | נומווטףטונמנוטוו                                                                                                                                                                                                                                                                                                                                                                                                                                                                                                                                                                                                                                                                                                                                                                                                                                                                                                                                                                                                                                                                                                                                                                                                                                                                                                                                                                                                                                                                                                                                                                                                                                                                                                                                                                                                                                                                                                                                                                                                                                                                                                              |