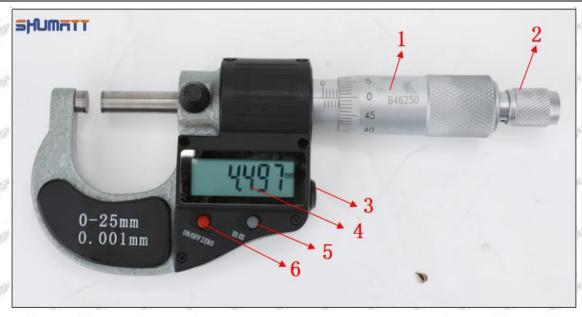

#### (2) 095000-7011 Injector Orifice Plate 07# Customized Items

| No.         | The state of the s | 2                                                                                                                                                                                                                                                                                                                                                                                                                                                                                                                                                                                                                                                                                                                                                                                                                                                                                                                                                                                                                                                                                                                                                                                                                                                                                                                                                                                                                                                                                                                                                                                                                                                                                                                                                                                                                                                                                                                                                                                                                                                                                                                             |
|-------------|--------------------------------------------------------------------------------------------------------------------------------------------------------------------------------------------------------------------------------------------------------------------------------------------------------------------------------------------------------------------------------------------------------------------------------------------------------------------------------------------------------------------------------------------------------------------------------------------------------------------------------------------------------------------------------------------------------------------------------------------------------------------------------------------------------------------------------------------------------------------------------------------------------------------------------------------------------------------------------------------------------------------------------------------------------------------------------------------------------------------------------------------------------------------------------------------------------------------------------------------------------------------------------------------------------------------------------------------------------------------------------------------------------------------------------------------------------------------------------------------------------------------------------------------------------------------------------------------------------------------------------------------------------------------------------------------------------------------------------------------------------------------------------------------------------------------------------------------------------------------------------------------------------------------------------------------------------------------------------------------------------------------------------------------------------------------------------------------------------------------------------|-------------------------------------------------------------------------------------------------------------------------------------------------------------------------------------------------------------------------------------------------------------------------------------------------------------------------------------------------------------------------------------------------------------------------------------------------------------------------------------------------------------------------------------------------------------------------------------------------------------------------------------------------------------------------------------------------------------------------------------------------------------------------------------------------------------------------------------------------------------------------------------------------------------------------------------------------------------------------------------------------------------------------------------------------------------------------------------------------------------------------------------------------------------------------------------------------------------------------------------------------------------------------------------------------------------------------------------------------------------------------------------------------------------------------------------------------------------------------------------------------------------------------------------------------------------------------------------------------------------------------------------------------------------------------------------------------------------------------------------------------------------------------------------------------------------------------------------------------------------------------------------------------------------------------------------------------------------------------------------------------------------------------------------------------------------------------------------------------------------------------------|
| Image       | SHUMATT (S)                                                                                                                                                                                                                                                                                                                                                                                                                                                                                                                                                                                                                                                                                                                                                                                                                                                                                                                                                                                                                                                                                                                                                                                                                                                                                                                                                                                                                                                                                                                                                                                                                                                                                                                                                                                                                                                                                                                                                                                                                                                                                                                    | SHUMATT                                                                                                                                                                                                                                                                                                                                                                                                                                                                                                                                                                                                                                                                                                                                                                                                                                                                                                                                                                                                                                                                                                                                                                                                                                                                                                                                                                                                                                                                                                                                                                                                                                                                                                                                                                                                                                                                                                                                                                                                                                                                                                                       |
| Name        | Injector Orifice Plate's Front Lettering                                                                                                                                                                                                                                                                                                                                                                                                                                                                                                                                                                                                                                                                                                                                                                                                                                                                                                                                                                                                                                                                                                                                                                                                                                                                                                                                                                                                                                                                                                                                                                                                                                                                                                                                                                                                                                                                                                                                                                                                                                                                                       | Injector Orifice Plate's Side Lettering                                                                                                                                                                                                                                                                                                                                                                                                                                                                                                                                                                                                                                                                                                                                                                                                                                                                                                                                                                                                                                                                                                                                                                                                                                                                                                                                                                                                                                                                                                                                                                                                                                                                                                                                                                                                                                                                                                                                                                                                                                                                                       |
| Description | Orifice plate part number: 07#                                                                                                                                                                                                                                                                                                                                                                                                                                                                                                                                                                                                                                                                                                                                                                                                                                                                                                                                                                                                                                                                                                                                                                                                                                                                                                                                                                                                                                                                                                                                                                                                                                                                                                                                                                                                                                                                                                                                                                                                                                                                                                 | Start Start Start Start Start Start                                                                                                                                                                                                                                                                                                                                                                                                                                                                                                                                                                                                                                                                                                                                                                                                                                                                                                                                                                                                                                                                                                                                                                                                                                                                                                                                                                                                                                                                                                                                                                                                                                                                                                                                                                                                                                                                                                                                                                                                                                                                                           |
| No.         | 3 3 4 4                                                                                                                                                                                                                                                                                                                                                                                                                                                                                                                                                                                                                                                                                                                                                                                                                                                                                                                                                                                                                                                                                                                                                                                                                                                                                                                                                                                                                                                                                                                                                                                                                                                                                                                                                                                                                                                                                                                                                                                                                                                                                                                        | 4                                                                                                                                                                                                                                                                                                                                                                                                                                                                                                                                                                                                                                                                                                                                                                                                                                                                                                                                                                                                                                                                                                                                                                                                                                                                                                                                                                                                                                                                                                                                                                                                                                                                                                                                                                                                                                                                                                                                                                                                                                                                                                                             |
| Image       | 0-25mm<br>0.001mm                                                                                                                                                                                                                                                                                                                                                                                                                                                                                                                                                                                                                                                                                                                                                                                                                                                                                                                                                                                                                                                                                                                                                                                                                                                                                                                                                                                                                                                                                                                                                                                                                                                                                                                                                                                                                                                                                                                                                                                                                                                                                                              |                                                                                                                                                                                                                                                                                                                                                                                                                                                                                                                                                                                                                                                                                                                                                                                                                                                                                                                                                                                                                                                                                                                                                                                                                                                                                                                                                                                                                                                                                                                                                                                                                                                                                                                                                                                                                                                                                                                                                                                                                                                                                                                               |
| Name        | Injector Orifice Plate's Thickness                                                                                                                                                                                                                                                                                                                                                                                                                                                                                                                                                                                                                                                                                                                                                                                                                                                                                                                                                                                                                                                                                                                                                                                                                                                                                                                                                                                                                                                                                                                                                                                                                                                                                                                                                                                                                                                                                                                                                                                                                                                                                             | 9-Grid Plastic Box                                                                                                                                                                                                                                                                                                                                                                                                                                                                                                                                                                                                                                                                                                                                                                                                                                                                                                                                                                                                                                                                                                                                                                                                                                                                                                                                                                                                                                                                                                                                                                                                                                                                                                                                                                                                                                                                                                                                                                                                                                                                                                            |
| Description | Injector orifice plate's thickness range:<br>4.02mm∽4.108mm.                                                                                                                                                                                                                                                                                                                                                                                                                                                                                                                                                                                                                                                                                                                                                                                                                                                                                                                                                                                                                                                                                                                                                                                                                                                                                                                                                                                                                                                                                                                                                                                                                                                                                                                                                                                                                                                                                                                                                                                                                                                                   | Prevent damage to the orifice plates during transportation                                                                                                                                                                                                                                                                                                                                                                                                                                                                                                                                                                                                                                                                                                                                                                                                                                                                                                                                                                                                                                                                                                                                                                                                                                                                                                                                                                                                                                                                                                                                                                                                                                                                                                                                                                                                                                                                                                                                                                                                                                                                    |
| No.         | ALL SHALL SH | 6                                                                                                                                                                                                                                                                                                                                                                                                                                                                                                                                                                                                                                                                                                                                                                                                                                                                                                                                                                                                                                                                                                                                                                                                                                                                                                                                                                                                                                                                                                                                                                                                                                                                                                                                                                                                                                                                                                                                                                                                                                                                                                                             |
| Image       | SHUMATT                                                                                                                                                                                                                                                                                                                                                                                                                                                                                                                                                                                                                                                                                                                                                                                                                                                                                                                                                                                                                                                                                                                                                                                                                                                                                                                                                                                                                                                                                                                                                                                                                                                                                                                                                                                                                                                                                                                                                                                                                                                                                                                        | SHUMATT  (PILINATE  TO THE PILINATE  TO |
| Name        | Neutral Injector Orifice Plate's Individual<br>Box                                                                                                                                                                                                                                                                                                                                                                                                                                                                                                                                                                                                                                                                                                                                                                                                                                                                                                                                                                                                                                                                                                                                                                                                                                                                                                                                                                                                                                                                                                                                                                                                                                                                                                                                                                                                                                                                                                                                                                                                                                                                             | Orifice Plate's 10pcs Packing Box                                                                                                                                                                                                                                                                                                                                                                                                                                                                                                                                                                                                                                                                                                                                                                                                                                                                                                                                                                                                                                                                                                                                                                                                                                                                                                                                                                                                                                                                                                                                                                                                                                                                                                                                                                                                                                                                                                                                                                                                                                                                                             |
| Description | Prevent damage to the orifice plates during transportation                                                                                                                                                                                                                                                                                                                                                                                                                                                                                                                                                                                                                                                                                                                                                                                                                                                                                                                                                                                                                                                                                                                                                                                                                                                                                                                                                                                                                                                                                                                                                                                                                                                                                                                                                                                                                                                                                                                                                                                                                                                                     | Liwei orifice plate's 10PCS plastic box to prevent damage to the orifice plates during transportation                                                                                                                                                                                                                                                                                                                                                                                                                                                                                                                                                                                                                                                                                                                                                                                                                                                                                                                                                                                                                                                                                                                                                                                                                                                                                                                                                                                                                                                                                                                                                                                                                                                                                                                                                                                                                                                                                                                                                                                                                         |
| 200         |                                                                                                                                                                                                                                                                                                                                                                                                                                                                                                                                                                                                                                                                                                                                                                                                                                                                                                                                                                                                                                                                                                                                                                                                                                                                                                                                                                                                                                                                                                                                                                                                                                                                                                                                                                                                                                                                                                                                                                                                                                                                                                                                | נומווטףטונמנוטוו                                                                                                                                                                                                                                                                                                                                                                                                                                                                                                                                                                                                                                                                                                                                                                                                                                                                                                                                                                                                                                                                                                                                                                                                                                                                                                                                                                                                                                                                                                                                                                                                                                                                                                                                                                                                                                                                                                                                                                                                                                                                                                              |