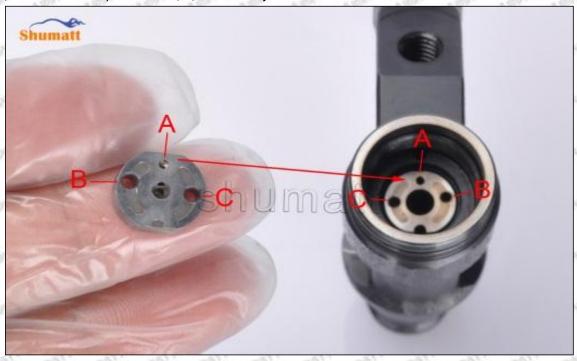

te 07#, clean it in an ultrasonic cleaning machine for 3-5 minutes so that to make the dirt, anti-rust oil oxide, paraffin base, naphthenic base, intermediate base, salt, lead naphthenate, zinc naphthenate, sodium petroleum sulfonate, barium petroleum sulfonate, calcium petroleum sulfonate, tallow diamine trioleate and rosin amine shedding fall off.

Mob/WhatsApp: +86 13410541523 Tel: +8675523215133

Email: <u>ruby@shumatt.com</u> Website: <u>www.shumatt.com</u>



- (2) Use compressed air to clean up the cleaning fluid attached to the surface of the cleaned orifice plate to meet the use standard.
- (3) When installing the orifice plate, install it according to the oil hole A on the orifice plate, and match A, B, C on the orifice plate with A, B, C on the injector house. See as Pic No. 1



Pic No. 1

(4) Put the orifice plate into the injector with the stabilizing pin inserted into the stabilizing hole, see as Pic



Pic No. 2

Mob/WhatsApp: +86 13410541523 Tel: +8675523215133 Email: ruby@shumatt.com

© 2022 Shenzhen Shumatt Technology Co., Ltd

Place the buffer lift measurement tool and dial gauge in the measuring tool (CRT220) at zero port for buffer stroke measurement, see as Pic No. 3



Pic No. 3

Buffer Stroke: When the solenoid valve is powered off, the spring force of the opened solenoid valve transfers to the center of the armature plate and drives the armature plate to go down. When the valve ball contacts the oil return hole in the center of the orifice plate, the oil back-flow hole is closed. However, the armature plate has to run down a certain distance under