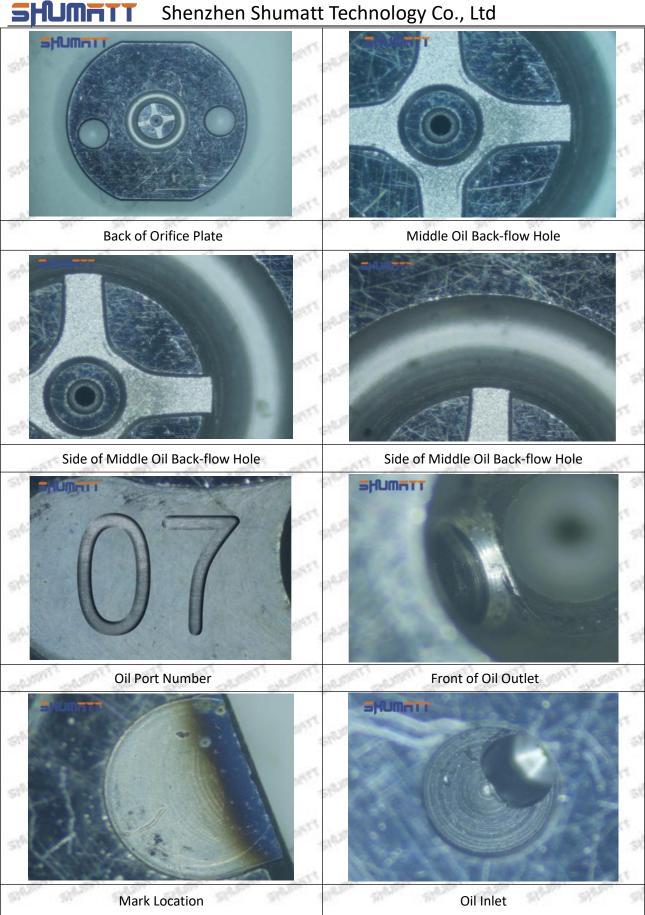

#### (1) 095000-7011 Injector Orifice Plate 07# Testing

All 095000-7011 injector orifice plate 07# parts are subjected to A-hole flow test, Z-hole flow test, precision test, high temperature test, low temperature test, pressure test, leakage test, durability test, and various working condition tests.

#### (2) 095000-7011 Injector Orifice Plate 07# Inspection

The factory inspection of 095000-7011 injector orifice plate 07# is undergone three inspections - full inspection, random inspection, and batch inspection. Different brands of test benches are used to test 095000-7011 injector orifice plate 07# for a total of no less than three times for factory inspection, and 095000-7011 injector orifice plate 07# installation testing environment are progressed in dust-free workshop.