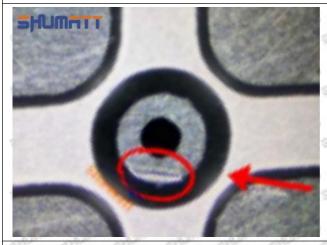

jector Orifice Plate 07# Manufacturer

Manufacturer: Shenzhen Shumatt Technology Co., Ltd

#### 2. 095000-7011 Injector Orifice Plate 07# Technical Support

#### 2.1.095000-7011 Injector Orifice Plate 07# Inspection and Semi Ball Inspection

(1) Magnify 500 times under the microscope to check whether there is indentation on the sealing surface and the oil outlet hole of the orifice plate, check whether there is wear, scratch, damage, rust, depression, semicircle in the center hole of the orifice plate.



Mob/WhatsApp: +86 13410541523 Tel: +8675523215133

Email: <u>ruby@shumatt.com</u> Website: <u>www.shumatt.com</u>

## SHUMATT

## Shenzhen Shumatt Technology Co., Ltd



Orifice plate center deviation inspection



There is indentation on the side, the orifice plate needs to be replaced



There is indentation in the middle oil back-flow hole, the orifice plate needs to be replaced



The middle oil back-flow hole is semicircular, the orifice plate needs to be replaced

Website: www.shumatt.com

⚠ The blockage of the oil back-flow hole will cause small volume of the oil return, and the oil will not be injected.

⚠ When oil back-flow hole becomes larger, it causes the semi ball to be not tightly sealed, which causes the fuel injection pressure cannot be established, then the fuel injector cannot work normally.

⚠ The wear on orifice plate's surface causes gap to the semi ball, which leads to large volume of oil return, in serious cases, the pressure can not be built up and nozzle will spray oil directly.

The blockage of the oil inlet hole (side hole) will cause small amoun