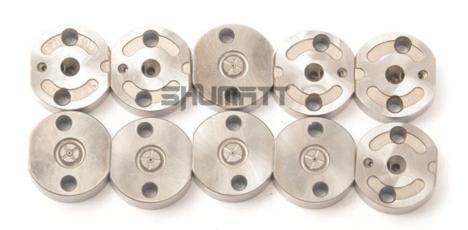

#### (2) 095000-7011 Injector Orifice Plate 07# Customized Items

| No.         | The state of the s | 2                                                                                                                                                                                                                                                                                                                                                                                                                                                                                                                                                                                                                                                                                                                                                                                                                                                                                                                                                                                                                                                                                                                                                                                                                                                                                                                                                                                                                                                                                                                                                                                                                                                                                                                                                                                                                                                                                                                                                                                                                                                                                                                             |
|-------------|--------------------------------------------------------------------------------------------------------------------------------------------------------------------------------------------------------------------------------------------------------------------------------------------------------------------------------------------------------------------------------------------------------------------------------------------------------------------------------------------------------------------------------------------------------------------------------------------------------------------------------------------------------------------------------------------------------------------------------------------------------------------------------------------------------------------------------------------------------------------------------------------------------------------------------------------------------------------------------------------------------------------------------------------------------------------------------------------------------------------------------------------------------------------------------------------------------------------------------------------------------------------------------------------------------------------------------------------------------------------------------------------------------------------------------------------------------------------------------------------------------------------------------------------------------------------------------------------------------------------------------------------------------------------------------------------------------------------------------------------------------------------------------------------------------------------------------------------------------------------------------------------------------------------------------------------------------------------------------------------------------------------------------------------------------------------------------------------------------------------------------|-------------------------------------------------------------------------------------------------------------------------------------------------------------------------------------------------------------------------------------------------------------------------------------------------------------------------------------------------------------------------------------------------------------------------------------------------------------------------------------------------------------------------------------------------------------------------------------------------------------------------------------------------------------------------------------------------------------------------------------------------------------------------------------------------------------------------------------------------------------------------------------------------------------------------------------------------------------------------------------------------------------------------------------------------------------------------------------------------------------------------------------------------------------------------------------------------------------------------------------------------------------------------------------------------------------------------------------------------------------------------------------------------------------------------------------------------------------------------------------------------------------------------------------------------------------------------------------------------------------------------------------------------------------------------------------------------------------------------------------------------------------------------------------------------------------------------------------------------------------------------------------------------------------------------------------------------------------------------------------------------------------------------------------------------------------------------------------------------------------------------------|
| Image       | SHUMATT (S)                                                                                                                                                                                                                                                                                                                                                                                                                                                                                                                                                                                                                                                                                                                                                                                                                                                                                                                                                                                                                                                                                                                                                                                                                                                                                                                                                                                                                                                                                                                                                                                                                                                                                                                                                                                                                                                                                                                                                                                                                                                                                                                    | SHUMATT                                                                                                                                                                                                                                                                                                                                                                                                                                                                                                                                                                                                                                                                                                                                                                                                                                                                                                                                                                                                                                                                                                                                                                                                                                                                                                                                                                                                                                                                                                                                                                                                                                                                                                                                                                                                                                                                                                                                                                                                                                                                                                                       |
| Name        | Injector Orifice Plate's Front Lettering                                                                                                                                                                                                                                                                                                                                                                                                                                                                                                                                                                                                                                                                                                                                                                                                                                                                                                                                                                                                                                                                                                                                                                                                                                                                                                                                                                                                                                                                                                                                                                                                                                                                                                                                                                                                                                                                                                                                                                                                                                                                                       | Injector Orifice Plate's Side Lettering                                                                                                                                                                                                                                                                                                                                                                                                                                                                                                                                                                                                                                                                                                                                                                                                                                                                                                                                                                                                                                                                                                                                                                                                                                                                                                                                                                                                                                                                                                                                                                                                                                                                                                                                                                                                                                                                                                                                                                                                                                                                                       |
| Description | Orifice plate part number: 07#                                                                                                                                                                                                                                                                                                                                                                                                                                                                                                                                                                                                                                                                                                                                                                                                                                                                                                                                                                                                                                                                                                                                                                                                                                                                                                                                                                                                                                                                                                                                                                                                                                                                                                                                                                                                                                                                                                                                                                                                                                                                                                 | Start Start Start Start Start Start                                                                                                                                                                                                                                                                                                                                                                                                                                                                                                                                                                                                                                                                                                                                                                                                                                                                                                                                                                                                                                                                                                                                                                                                                                                                                                                                                                                                                                                                                                                                                                                                                                                                                                                                                                                                                                                                                                                                                                                                                                                                                           |
| No.         | 3 3 4 4                                                                                                                                                                                                                                                                                                                                                                                                                                                                                                                                                                                                                                                                                                                                                                                                                                                                                                                                                                                                                                                                                                                                                                                                                                                                                                                                                                                                                                                                                                                                                                                                                                                                                                                                                                                                                                                                                                                                                                                                                                                                                                                        | 4                                                                                                                                                                                                                                                                                                                                                                                                                                                                                                                                                                                                                                                                                                                                                                                                                                                                                                                                                                                                                                                                                                                                                                                                                                                                                                                                                                                                                                                                                                                                                                                                                                                                                                                                                                                                                                                                                                                                                                                                                                                                                                                             |
| Image       | 0-25mm<br>0.001mm                                                                                                                                                                                                                                                                                                                                                                                                                                                                                                                                                                                                                                                                                                                                                                                                                                                                                                                                                                                                                                                                                                                                                                                                                                                                                                                                                                                                                                                                                                                                                                                                                                                                                                                                                                                                                                                                                                                                                                                                                                                                                                              |                                                                                                                                                                                                                                                                                                                                                                                                                                                                                                                                                                                                                                                                                                                                                                                                                                                                                                                                                                                                                                                                                                                                                                                                                                                                                                                                                                                                                                                                                                                                                                                                                                                                                                                                                                                                                                                                                                                                                                                                                                                                                                                               |
| Name        | Injector Orifice Plate's Thickness                                                                                                                                                                                                                                                                                                                                                                                                                                                                                                                                                                                                                                                                                                                                                                                                                                                                                                                                                                                                                                                                                                                                                                                                                                                                                                                                                                                                                                                                                                                                                                                                                                                                                                                                                                                                                                                                                                                                                                                                                                                                                             | 9-Grid Plastic Box                                                                                                                                                                                                                                                                                                                                                                                                                                                                                                                                                                                                                                                                                                                                                                                                                                                                                                                                                                                                                                                                                                                                                                                                                                                                                                                                                                                                                                                                                                                                                                                                                                                                                                                                                                                                                                                                                                                                                                                                                                                                                                            |
| Description | Injector orifice plate's thickness range:<br>4.02mm∽4.108mm.                                                                                                                                                                                                                                                                                                                                                                                                                                                                                                                                                                                                                                                                                                                                                                                                                                                                                                                                                                                                                                                                                                                                                                                                                                                                                                                                                                                                                                                                                                                                                                                                                                                                                                                                                                                                                                                                                                                                                                                                                                                                   | Prevent damage to the orifice plates during transportation                                                                                                                                                                                                                                                                                                                                                                                                                                                                                                                                                                                                                                                                                                                                                                                                                                                                                                                                                                                                                                                                                                                                                                                                                                                                                                                                                                                                                                                                                                                                                                                                                                                                                                                                                                                                                                                                                                                                                                                                                                                                    |
| No.         | ALL SHALL SH | 6                                                                                                                                                                                                                                                                                                                                                                                                                                                                                                                                                                                                                                                                                                                                                                                                                                                                                                                                                                                                                                                                                                                                                                                                                                                                                                                                                                                                                                                                                                                                                                                                                                                                                                                                                                                                                                                                                                                                                                                                                                                                                                                             |
| Image       | SHUMATT                                                                                                                                                                                                                                                                                                                                                                                                                                                                                                                                                                                                                                                                                                                                                                                                                                                                                                                                                                                                                                                                                                                                                                                                                                                                                                                                                                                                                                                                                                                                                                                                                                                                                                                                                                                                                                                                                                                                                                                                                                                                                                                        | SHUMATT  (PILINATE  TO THE PILINATE  TO |
| Name        | Neutral Injector Orifice Plate's Individual<br>Box                                                                                                                                                                                                                                                                                                                                                                                                                                                                                                                                                                                                                                                                                                                                                                                                                                                                                                                                                                                                                                                                                                                                                                                                                                                                                                                                                                                                                                                                                                                                                                                                                                                                                                                                                                                                                                                                                                                                                                                                                                                                             | Orifice Plate's 10pcs Packing Box                                                                                                                                                                                                                                                                                                                                                                                                                                                                                                                                                                                                                                                                                                                                                                                                                                                                                                                                                                                                                                                                                                                                                                                                                                                                                                                                                                                                                                                                                                                                                                                                                                                                                                                                                                                                                                                                                                                                                                                                                                                                                             |
| Description | Prevent damage to the orifice plates during transportation                                                                                                                                                                                                                                                                                                                                                                                                                                                                                                                                                                                                                                                                                                                                                                                                                                                                                                                                                                                                                                                                                                                                                                                                                                                                                                                                                                                                                                                                                                                                                                                                                                                                                                                                                                                                                                                                                                                                                                                                                                                                     | Liwei orifice plate's 10PCS plastic box to prevent damage to the orifice plates during transportation                                                                                                                                                                                                                                                                                                                                                                                                                                                                                                                                                                                                                                                                                                                                                                                                                                                                                                                                                                                                                                                                                                                                                                                                                                                                                                                                                                                                                                                                                                                                                                                                                                                                                                                                                                                                                                                                                                                                                                                                                         |
| 200         |                                                                                                                                                                                                                                                                                                                                                                                                                                                                                                                                                                                                                                                                                                                                                                                                                                                                                                                                                                                                                                                                                                                                                                                                                                                                                                                                                                                                                                                                                                                                                                                                                                                                                                                                                                                                                                                                                                                                                                                                                                                                                                                                | נומווטףטונמנוטוו                                                                                                                                                                                                                                                                                                                                                                                                                                                                                                                                                                                                                                                                                                                                                                                                                                                                                                                                                                                                                                                                                                                                                                                                                                                                                                                                                                                                                                                                                                                                                                                                                                                                                                                                                                                                                                                                                                                                                                                                                                                                                                              |