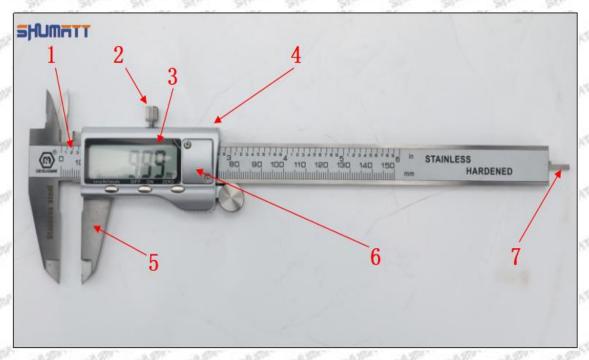

#### (2) 095000-7011 Injector Orifice Plate 07# Customized Items

| No.         | The state of the s | 2                                                                                                                                                                                                                                                                                                                                                                                                                                                                                                                                                                                                                                                                                                                                                                                                                                                                                                                                                                                                                                                                                                                                                                                                                                                                                                                                                                                                                                                                                                                                                                                                                                                                                                                                                                                                                                                                                                                                                                                                                                                                                                                             |
|-------------|--------------------------------------------------------------------------------------------------------------------------------------------------------------------------------------------------------------------------------------------------------------------------------------------------------------------------------------------------------------------------------------------------------------------------------------------------------------------------------------------------------------------------------------------------------------------------------------------------------------------------------------------------------------------------------------------------------------------------------------------------------------------------------------------------------------------------------------------------------------------------------------------------------------------------------------------------------------------------------------------------------------------------------------------------------------------------------------------------------------------------------------------------------------------------------------------------------------------------------------------------------------------------------------------------------------------------------------------------------------------------------------------------------------------------------------------------------------------------------------------------------------------------------------------------------------------------------------------------------------------------------------------------------------------------------------------------------------------------------------------------------------------------------------------------------------------------------------------------------------------------------------------------------------------------------------------------------------------------------------------------------------------------------------------------------------------------------------------------------------------------------|-------------------------------------------------------------------------------------------------------------------------------------------------------------------------------------------------------------------------------------------------------------------------------------------------------------------------------------------------------------------------------------------------------------------------------------------------------------------------------------------------------------------------------------------------------------------------------------------------------------------------------------------------------------------------------------------------------------------------------------------------------------------------------------------------------------------------------------------------------------------------------------------------------------------------------------------------------------------------------------------------------------------------------------------------------------------------------------------------------------------------------------------------------------------------------------------------------------------------------------------------------------------------------------------------------------------------------------------------------------------------------------------------------------------------------------------------------------------------------------------------------------------------------------------------------------------------------------------------------------------------------------------------------------------------------------------------------------------------------------------------------------------------------------------------------------------------------------------------------------------------------------------------------------------------------------------------------------------------------------------------------------------------------------------------------------------------------------------------------------------------------|
| Image       | SHUMATT (S)                                                                                                                                                                                                                                                                                                                                                                                                                                                                                                                                                                                                                                                                                                                                                                                                                                                                                                                                                                                                                                                                                                                                                                                                                                                                                                                                                                                                                                                                                                                                                                                                                                                                                                                                                                                                                                                                                                                                                                                                                                                                                                                    | SHUMATT                                                                                                                                                                                                                                                                                                                                                                                                                                                                                                                                                                                                                                                                                                                                                                                                                                                                                                                                                                                                                                                                                                                                                                                                                                                                                                                                                                                                                                                                                                                                                                                                                                                                                                                                                                                                                                                                                                                                                                                                                                                                                                                       |
| Name        | Injector Orifice Plate's Front Lettering                                                                                                                                                                                                                                                                                                                                                                                                                                                                                                                                                                                                                                                                                                                                                                                                                                                                                                                                                                                                                                                                                                                                                                                                                                                                                                                                                                                                                                                                                                                                                                                                                                                                                                                                                                                                                                                                                                                                                                                                                                                                                       | Injector Orifice Plate's Side Lettering                                                                                                                                                                                                                                                                                                                                                                                                                                                                                                                                                                                                                                                                                                                                                                                                                                                                                                                                                                                                                                                                                                                                                                                                                                                                                                                                                                                                                                                                                                                                                                                                                                                                                                                                                                                                                                                                                                                                                                                                                                                                                       |
| Description | Orifice plate part number: 07#                                                                                                                                                                                                                                                                                                                                                                                                                                                                                                                                                                                                                                                                                                                                                                                                                                                                                                                                                                                                                                                                                                                                                                                                                                                                                                                                                                                                                                                                                                                                                                                                                                                                                                                                                                                                                                                                                                                                                                                                                                                                                                 | Start Start Start Start Start Start                                                                                                                                                                                                                                                                                                                                                                                                                                                                                                                                                                                                                                                                                                                                                                                                                                                                                                                                                                                                                                                                                                                                                                                                                                                                                                                                                                                                                                                                                                                                                                                                                                                                                                                                                                                                                                                                                                                                                                                                                                                                                           |
| No.         | 3 3 4 4                                                                                                                                                                                                                                                                                                                                                                                                                                                                                                                                                                                                                                                                                                                                                                                                                                                                                                                                                                                                                                                                                                                                                                                                                                                                                                                                                                                                                                                                                                                                                                                                                                                                                                                                                                                                                                                                                                                                                                                                                                                                                                                        | 4                                                                                                                                                                                                                                                                                                                                                                                                                                                                                                                                                                                                                                                                                                                                                                                                                                                                                                                                                                                                                                                                                                                                                                                                                                                                                                                                                                                                                                                                                                                                                                                                                                                                                                                                                                                                                                                                                                                                                                                                                                                                                                                             |
| Image       | 0-25mm<br>0.001mm                                                                                                                                                                                                                                                                                                                                                                                                                                                                                                                                                                                                                                                                                                                                                                                                                                                                                                                                                                                                                                                                                                                                                                                                                                                                                                                                                                                                                                                                                                                                                                                                                                                                                                                                                                                                                                                                                                                                                                                                                                                                                                              |                                                                                                                                                                                                                                                                                                                                                                                                                                                                                                                                                                                                                                                                                                                                                                                                                                                                                                                                                                                                                                                                                                                                                                                                                                                                                                                                                                                                                                                                                                                                                                                                                                                                                                                                                                                                                                                                                                                                                                                                                                                                                                                               |
| Name        | Injector Orifice Plate's Thickness                                                                                                                                                                                                                                                                                                                                                                                                                                                                                                                                                                                                                                                                                                                                                                                                                                                                                                                                                                                                                                                                                                                                                                                                                                                                                                                                                                                                                                                                                                                                                                                                                                                                                                                                                                                                                                                                                                                                                                                                                                                                                             | 9-Grid Plastic Box                                                                                                                                                                                                                                                                                                                                                                                                                                                                                                                                                                                                                                                                                                                                                                                                                                                                                                                                                                                                                                                                                                                                                                                                                                                                                                                                                                                                                                                                                                                                                                                                                                                                                                                                                                                                                                                                                                                                                                                                                                                                                                            |
| Description | Injector orifice plate's thickness range:<br>4.02mm∽4.108mm.                                                                                                                                                                                                                                                                                                                                                                                                                                                                                                                                                                                                                                                                                                                                                                                                                                                                                                                                                                                                                                                                                                                                                                                                                                                                                                                                                                                                                                                                                                                                                                                                                                                                                                                                                                                                                                                                                                                                                                                                                                                                   | Prevent damage to the orifice plates during transportation                                                                                                                                                                                                                                                                                                                                                                                                                                                                                                                                                                                                                                                                                                                                                                                                                                                                                                                                                                                                                                                                                                                                                                                                                                                                                                                                                                                                                                                                                                                                                                                                                                                                                                                                                                                                                                                                                                                                                                                                                                                                    |
| No.         | ALL SHALL SH | 6                                                                                                                                                                                                                                                                                                                                                                                                                                                                                                                                                                                                                                                                                                                                                                                                                                                                                                                                                                                                                                                                                                                                                                                                                                                                                                                                                                                                                                                                                                                                                                                                                                                                                                                                                                                                                                                                                                                                                                                                                                                                                                                             |
| Image       | SHUMATT                                                                                                                                                                                                                                                                                                                                                                                                                                                                                                                                                                                                                                                                                                                                                                                                                                                                                                                                                                                                                                                                                                                                                                                                                                                                                                                                                                                                                                                                                                                                                                                                                                                                                                                                                                                                                                                                                                                                                                                                                                                                                                                        | SHUMATT  (PILINATE  TO THE PILINATE  TO |
| Name        | Neutral Injector Orifice Plate's Individual<br>Box                                                                                                                                                                                                                                                                                                                                                                                                                                                                                                                                                                                                                                                                                                                                                                                                                                                                                                                                                                                                                                                                                                                                                                                                                                                                                                                                                                                                                                                                                                                                                                                                                                                                                                                                                                                                                                                                                                                                                                                                                                                                             | Orifice Plate's 10pcs Packing Box                                                                                                                                                                                                                                                                                                                                                                                                                                                                                                                                                                                                                                                                                                                                                                                                                                                                                                                                                                                                                                                                                                                                                                                                                                                                                                                                                                                                                                                                                                                                                                                                                                                                                                                                                                                                                                                                                                                                                                                                                                                                                             |
| Description | Prevent damage to the orifice plates during transportation                                                                                                                                                                                                                                                                                                                                                                                                                                                                                                                                                                                                                                                                                                                                                                                                                                                                                                                                                                                                                                                                                                                                                                                                                                                                                                                                                                                                                                                                                                                                                                                                                                                                                                                                                                                                                                                                                                                                                                                                                                                                     | Liwei orifice plate's 10PCS plastic box to prevent damage to the orifice plates during transportation                                                                                                                                                                                                                                                                                                                                                                                                                                                                                                                                                                                                                                                                                                                                                                                                                                                                                                                                                                                                                                                                                                                                                                                                                                                                                                                                                                                                                                                                                                                                                                                                                                                                                                                                                                                                                                                                                                                                                                                                                         |
| 200         |                                                                                                                                                                                                                                                                                                                                                                                                                                                                                                                                                                                                                                                                                                                                                                                                                                                                                                                                                                                                                                                                                                                                                                                                                                                                                                                                                                                                                                                                                                                                                                                                                                                                                                                                                                                                                                                                                                                                                                                                                                                                                                                                | נומווטףטונמנוטוו                                                                                                                                                                                                                                                                                                                                                                                                                                                                                                                                                                                                                                                                                                                                                                                                                                                                                                                                                                                                                                                                                                                                                                                                                                                                                                                                                                                                                                                                                                                                                                                                                                                                                                                                                                                                                                                                                                                                                                                                                                                                                                              |