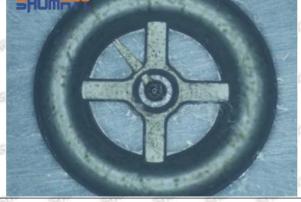

e of the oil inlet hole (side hole) will cause small amount of oil return, the blockage of oil inlet side hole will cause the injector cannot build a pressure chamber, as a result, the injector cannot work normally.

(2) Magnified 500 times under the microscope, check the plane position of the semi ball, if there is any scratch, it is recommended to replace it.

Mob/WhatsApp: +86 13410541523 Tel: +8675523215133

Email: ruby@shumatt.com



### 2.2.095000-7011 Injector Orifice Plate 07# Level of Damage Inspection

#### (1) Slight Damaged



Mob/WhatsApp: +86 13410541523 Tel: +8675523215133

Email: <u>ruby@shumatt.com</u> Website: <u>www.shumatt.com</u>

#### (2) Moderate Damaged



Wear marks on edge



The misalignment of the semi ball causes damage to the orifice plate when installing it



The wear of the middle oil back-flow hole causes gap between semi ball and orifice plate, and causes the orifice plate to be washed out by high-pressure oil

ģģ

/

#### (3) Highly Damaged



Obvious Wear marks on edge



The misalignment of the semi ball causes damage to the orifice plate when installing it

Mob/WhatsApp: +86 13410541523

Email: ruby@shumatt.com

© 2022 Shenzhen Shumatt Technology Co., Ltd

Tel: +8675523215133

## SHUMATT

## Shenzhen Shumatt Technology Co., Ltd



The wear of the middle oil back-flow hole causes gap between semi ball and orifice plate, and causes the orifice plate to be washed out by high-pressure oil

/

#### (4) More Pictures of Orifice Plate's Damage Details



The misalignment of the semi ball



Marks of the misalignment of the semi ball



The in