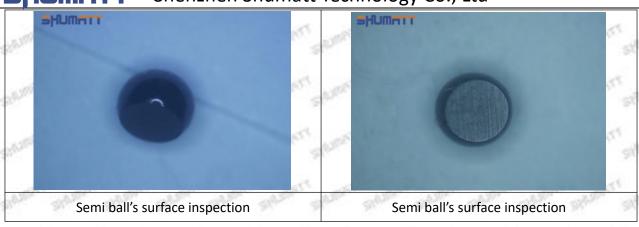

the semi ball to be not tightly sealed, which causes the fuel injection pressure cannot be established, then the fuel injector cannot work normally.

⚠ The wear on orifice plate's surface causes gap to the semi ball, which leads to large volume of oil return, in serious cases, the pressure can not be built up and nozzle will spray oil directly.

The blockage of the oil inlet hole (side hole) will cause small amount of oil return, the blockage of oil inlet side hole will cause the injector cannot build a pressure chamber, as a result, the injector cannot work normally.

(2) Magnified 500 times under the microscope, check the plane position of the semi ball, if there is any scratch, it is recommended to replace it.

Mob/WhatsApp: +86 13410541523 Tel: +8675523215133

Email: ruby@shumatt.com



### 2.2.095000-7011 Injector Orifice Plate 07# Level of Damage Inspection

#### (1) Slight Damaged



Mob/WhatsApp: +86 13410541523 Tel: +8675523215133

Email: <u>ruby@shumatt.com</u> Website: <u>www.shumatt.com</u>

#### (2) Moderate Damaged



Wear marks on edge



The misalignment of the semi ball causes damage to the orifice plate when installing it



The wear of the middle oil back-flow hole causes gap between semi ball and orifice plate, and causes the orifice plate to be washed out by high-pressure oil

ģģ

/

#### (3) Highly Damaged



Obvious Wear marks on edge



The misalignment of the semi ball causes damage to the orifice plate when installing it

Mob/WhatsApp: +86 13410541523

Email: ruby@shumatt.com

© 2022 Shenzhen Shumatt Technology Co., Ltd

Tel: +8675523215133

## SHU