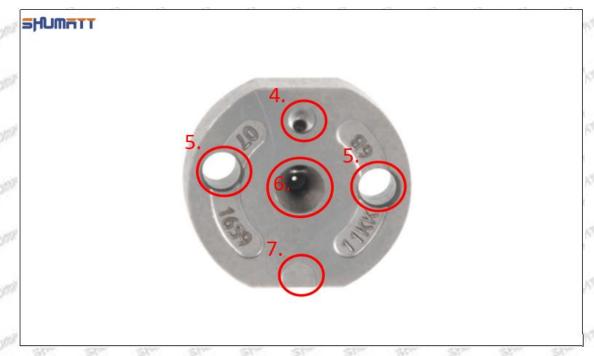

|

▲ Minors are forbidden to use 095000-7011 injector orifice plate 07# and orifice plate's box to avoid personal injury.

▲ The orifice plate's plastic box is recyclable and can be reused.

▲ VCI anti-rust bag is non-degradable, please dispose them properly after using.

#### 1.7. 095000-7011 Injector Orifice Plate 07# Lettering Detail's Display

#### (1) Orifice Plate's Lettering

Mob/WhatsApp: +86 13410541523 Tel: +8675523215133

Email: ruby@shumatt.com

© 2022 Shenzhen Shumatt Technology Co., Ltd





Pic No. 1

| 1: Oil Port Number | 2: Grade Recognition Number | 3: Manufacture Number | 177 Last 1 |
|--------------------|-----------------------------|-----------------------|------------|

### (2) Orifice Plate's Structure



Pic No. 2

| 4: Oil Inlet         | 5: Stabilizing Pin | 6: Front of Oil | 7: Mark Location     |
|----------------------|--------------------|-----------------|----------------------|
| Stylen Stylen Stylen | Elge, Elge, Elge,  | Back-flow Hole  | SHALL SHALL SHALL SH |

## (3) 095000-7011 Injector Orifice Plate 9# Liwei Orifice Plate's Multi-angle Pictures

Mob/WhatsApp: +86 13410541523 Tel: +8675523215133

Email: ruby@shumatt.com

© 2022 Shenzhen Shumatt Technology Co., Ltd



Mob/WhatsApp: +86 13410541523 Tel: +8675523215133

Email: ruby@shumatt.com

© 2022 Shenzhen Shumatt Technology Co., Ltd

## (4) 095000-7011 Injector Orifice Plate 07# Neutral Orifice Plate's Multi-angle Pictures



Mob/WhatsApp: +86 13410541523 Tel: +8675523215133

Email: ruby@shumatt.com

© 2022 Shenzhen Shumat