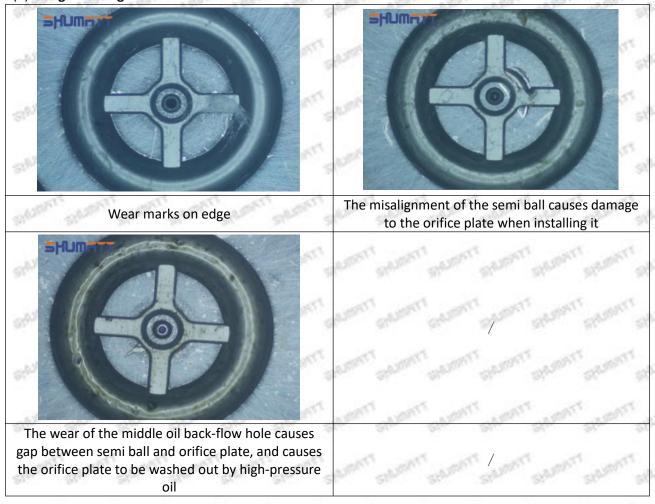

, then the fuel injector cannot work normally.

⚠ The wear on orifice plate's surface causes gap to the semi ball, which leads to large volume of oil return, in serious cases, the pressure can not be built up and nozzle will spray oil directly.

The blockage of the oil inlet hole (side hole) will cause small amount of oil return, the blockage of oil inlet side hole will cause the injector cannot build a pressure chamber, as a result, the injector cannot work normally.

(2) Magnified 500 times under the microscope, check the plane position of the semi ball, if there is any scratch, it is recommended to replace it.

Mob/WhatsApp: +86 13410541523 Tel: +8675523215133

Email: ruby@shumatt.com



### 2.2.095000-7011 Injector Orifice Plate 07# Level of Damage Inspection

#### (1) Slight Damaged



Mob/WhatsApp: +86 13410541523 Tel: +8675523215133

Email: <u>ruby@shumatt.com</u> Website: <u>www.shumatt.com</u>

#### (2) Moderate Damaged



Wear marks on edge



The misalignment of the semi ball causes damage to the orifice plate when installing it



The wear of the middle oil back-flow hole causes gap between semi ball and orifice plate, and causes the orifice plate to be washed out by high-pressure oil

ģģ

/

#### (3) Highly Damaged



Obvious Wear marks on edge



The misalignment of the semi ball causes damage to the orifice plate when installing it

Mob/WhatsApp: +86 13410541523

Email: ruby@shumatt.com

© 2022 Shenzhen Shumatt Technology Co., Ltd

Tel: +8675523215133

## SHUMATT

## Shenzhen Shumatt Technology Co., Ltd



The wear of the middle oil back-flow hole causes gap