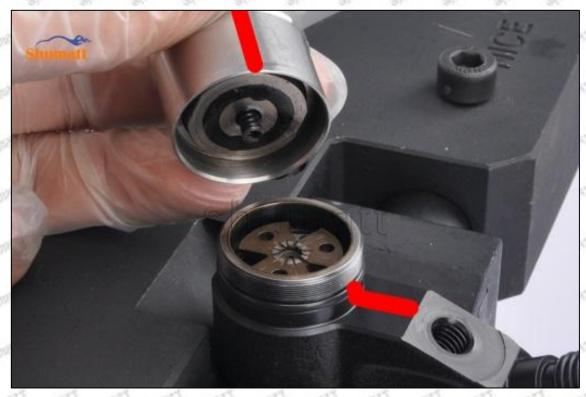

#### (2) 095000-7011 Injector Orifice Plate 07# Inspection

The factory inspection of 095000-7011 injector orifice plate 07# is undergone three inspections - full inspection, random inspection, and batch inspection. Different brands of test benches are used to test 095000-7011 injector orifice plate 07# for a total of no less than three times for factory inspection, and 095000-7011 injector orifice plate 07# installation testing environment are progressed in dust-free workshop.