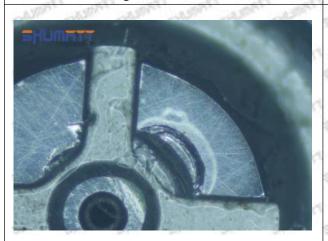

#### (1) 095000-7011 Injector Orifice Plate 07# Testing

All 095000-7011 injector orifice plate 07# parts are subjected to A-hole flow test, Z-hole flow test, precision test, high temperature test, low temperature test, pressure test, leakage test, durability test, and various working condition tests.

#### (2) 095000-7011 Injector Orifice Plate 07# Inspection

The factory inspection of 095000-7011 injector orifice plate 07# is undergone three inspections - full inspection, random inspection, and batch inspection. Different brands of test benches are used to test 095000-7011 injector orifice plate 07# for a total of no less than three times for factory inspection, and 095000-7011 injector orifice plate 07# installation testing environment are progressed in dust-free workshop.