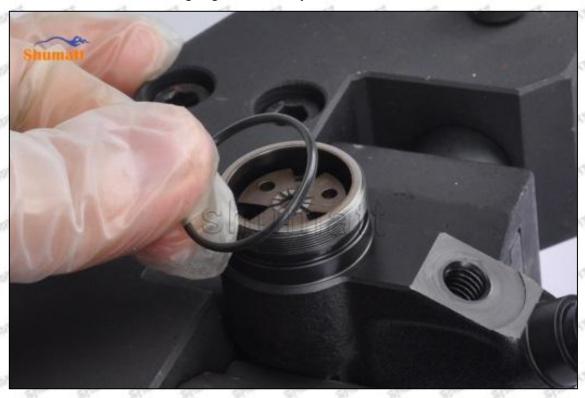

#### (2) 095000-7011 Injector Orifice Plate 07# Inspection

The factory inspection of 095000-7011 injector orifice plate 07# is undergone three inspections - full inspection, random inspection, and batch inspection. Different brands of test benches are used to test 095000-7011 injector orifice plate 07# for a total of no less than three times for factory inspection, and 095000-7011 injector orifice plate 07# installation testing environment are progressed in dust-free workshop.