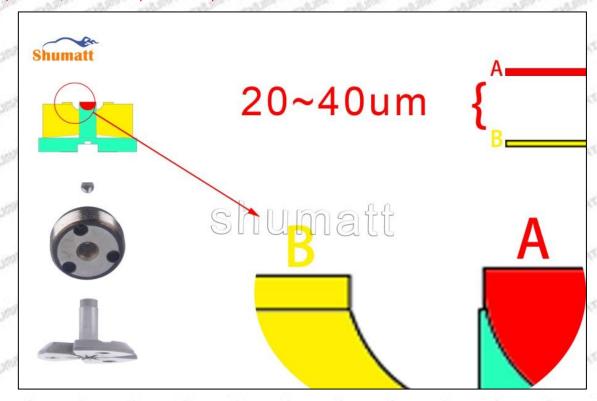

#### (2) 095000-7011 Injector Orifice Plate 07# Customized Items

| No.         | The state of the s | 2                                                                                                                                                                                                                                                                                                                                                                                                                                                                                                                                                                                                                                                                                                                                                                                                                                                                                                                                                                                                                                                                                                                                                                                                                                                                                                                                                                                                                                                                                                                                                                                                                                                                                                                                                                                                                                                                                                                                                                                                                                                                                                                             |
|-------------|--------------------------------------------------------------------------------------------------------------------------------------------------------------------------------------------------------------------------------------------------------------------------------------------------------------------------------------------------------------------------------------------------------------------------------------------------------------------------------------------------------------------------------------------------------------------------------------------------------------------------------------------------------------------------------------------------------------------------------------------------------------------------------------------------------------------------------------------------------------------------------------------------------------------------------------------------------------------------------------------------------------------------------------------------------------------------------------------------------------------------------------------------------------------------------------------------------------------------------------------------------------------------------------------------------------------------------------------------------------------------------------------------------------------------------------------------------------------------------------------------------------------------------------------------------------------------------------------------------------------------------------------------------------------------------------------------------------------------------------------------------------------------------------------------------------------------------------------------------------------------------------------------------------------------------------------------------------------------------------------------------------------------------------------------------------------------------------------------------------------------------|-------------------------------------------------------------------------------------------------------------------------------------------------------------------------------------------------------------------------------------------------------------------------------------------------------------------------------------------------------------------------------------------------------------------------------------------------------------------------------------------------------------------------------------------------------------------------------------------------------------------------------------------------------------------------------------------------------------------------------------------------------------------------------------------------------------------------------------------------------------------------------------------------------------------------------------------------------------------------------------------------------------------------------------------------------------------------------------------------------------------------------------------------------------------------------------------------------------------------------------------------------------------------------------------------------------------------------------------------------------------------------------------------------------------------------------------------------------------------------------------------------------------------------------------------------------------------------------------------------------------------------------------------------------------------------------------------------------------------------------------------------------------------------------------------------------------------------------------------------------------------------------------------------------------------------------------------------------------------------------------------------------------------------------------------------------------------------------------------------------------------------|
| Image       | SHUMATT (S)                                                                                                                                                                                                                                                                                                                                                                                                                                                                                                                                                                                                                                                                                                                                                                                                                                                                                                                                                                                                                                                                                                                                                                                                                                                                                                                                                                                                                                                                                                                                                                                                                                                                                                                                                                                                                                                                                                                                                                                                                                                                                                                    | SHUMATT                                                                                                                                                                                                                                                                                                                                                                                                                                                                                                                                                                                                                                                                                                                                                                                                                                                                                                                                                                                                                                                                                                                                                                                                                                                                                                                                                                                                                                                                                                                                                                                                                                                                                                                                                                                                                                                                                                                                                                                                                                                                                                                       |
| Name        | Injector Orifice Plate's Front Lettering                                                                                                                                                                                                                                                                                                                                                                                                                                                                                                                                                                                                                                                                                                                                                                                                                                                                                                                                                                                                                                                                                                                                                                                                                                                                                                                                                                                                                                                                                                                                                                                                                                                                                                                                                                                                                                                                                                                                                                                                                                                                                       | Injector Orifice Plate's Side Lettering                                                                                                                                                                                                                                                                                                                                                                                                                                                                                                                                                                                                                                                                                                                                                                                                                                                                                                                                                                                                                                                                                                                                                                                                                                                                                                                                                                                                                                                                                                                                                                                                                                                                                                                                                                                                                                                                                                                                                                                                                                                                                       |
| Description | Orifice plate part number: 07#                                                                                                                                                                                                                                                                                                                                                                                                                                                                                                                                                                                                                                                                                                                                                                                                                                                                                                                                                                                                                                                                                                                                                                                                                                                                                                                                                                                                                                                                                                                                                                                                                                                                                                                                                                                                                                                                                                                                                                                                                                                                                                 | Start Start Start Start Start Start                                                                                                                                                                                                                                                                                                                                                                                                                                                                                                                                                                                                                                                                                                                                                                                                                                                                                                                                                                                                                                                                                                                                                                                                                                                                                                                                                                                                                                                                                                                                                                                                                                                                                                                                                                                                                                                                                                                                                                                                                                                                                           |
| No.         | 3 3 4 4                                                                                                                                                                                                                                                                                                                                                                                                                                                                                                                                                                                                                                                                                                                                                                                                                                                                                                                                                                                                                                                                                                                                                                                                                                                                                                                                                                                                                                                                                                                                                                                                                                                                                                                                                                                                                                                                                                                                                                                                                                                                                                                        | 4                                                                                                                                                                                                                                                                                                                                                                                                                                                                                                                                                                                                                                                                                                                                                                                                                                                                                                                                                                                                                                                                                                                                                                                                                                                                                                                                                                                                                                                                                                                                                                                                                                                                                                                                                                                                                                                                                                                                                                                                                                                                                                                             |
| Image       | 0-25mm<br>0.001mm                                                                                                                                                                                                                                                                                                                                                                                                                                                                                                                                                                                                                                                                                                                                                                                                                                                                                                                                                                                                                                                                                                                                                                                                                                                                                                                                                                                                                                                                                                                                                                                                                                                                                                                                                                                                                                                                                                                                                                                                                                                                                                              |                                                                                                                                                                                                                                                                                                                                                                                                                                                                                                                                                                                                                                                                                                                                                                                                                                                                                                                                                                                                                                                                                                                                                                                                                                                                                                                                                                                                                                                                                                                                                                                                                                                                                                                                                                                                                                                                                                                                                                                                                                                                                                                               |
| Name        | Injector Orifice Plate's Thickness                                                                                                                                                                                                                                                                                                                                                                                                                                                                                                                                                                                                                                                                                                                                                                                                                                                                                                                                                                                                                                                                                                                                                                                                                                                                                                                                                                                                                                                                                                                                                                                                                                                                                                                                                                                                                                                                                                                                                                                                                                                                                             | 9-Grid Plastic Box                                                                                                                                                                                                                                                                                                                                                                                                                                                                                                                                                                                                                                                                                                                                                                                                                                                                                                                                                                                                                                                                                                                                                                                                                                                                                                                                                                                                                                                                                                                                                                                                                                                                                                                                                                                                                                                                                                                                                                                                                                                                                                            |
| Description | Injector orifice plate's thickness range:<br>4.02mm∽4.108mm.                                                                                                                                                                                                                                                                                                                                                                                                                                                                                                                                                                                                                                                                                                                                                                                                                                                                                                                                                                                                                                                                                                                                                                                                                                                                                                                                                                                                                                                                                                                                                                                                                                                                                                                                                                                                                                                                                                                                                                                                                                                                   | Prevent damage to the orifice plates during transportation                                                                                                                                                                                                                                                                                                                                                                                                                                                                                                                                                                                                                                                                                                                                                                                                                                                                                                                                                                                                                                                                                                                                                                                                                                                                                                                                                                                                                                                                                                                                                                                                                                                                                                                                                                                                                                                                                                                                                                                                                                                                    |
| No.         | ALL SHALL SH | 6                                                                                                                                                                                                                                                                                                                                                                                                                                                                                                                                                                                                                                                                                                                                                                                                                                                                                                                                                                                                                                                                                                                                                                                                                                                                                                                                                                                                                                                                                                                                                                                                                                                                                                                                                                                                                                                                                                                                                                                                                                                                                                                             |
| Image       | SHUMATT                                                                                                                                                                                                                                                                                                                                                                                                                                                                                                                                                                                                                                                                                                                                                                                                                                                                                                                                                                                                                                                                                                                                                                                                                                                                                                                                                                                                                                                                                                                                                                                                                                                                                                                                                                                                                                                                                                                                                                                                                                                                                                                        | SHUMATT  (PILINATE  TO THE PILINATE  TO |
| Name        | Neutral Injector Orifice Plate's Individual<br>Box                                                                                                                                                                                                                                                                                                                                                                                                                                                                                                                                                                                                                                                                                                                                                                                                                                                                                                                                                                                                                                                                                                                                                                                                                                                                                                                                                                                                                                                                                                                                                                                                                                                                                                                                                                                                                                                                                                                                                                                                                                                                             | Orifice Plate's 10pcs Packing Box                                                                                                                                                                                                                                                                                                                                                                                                                                                                                                                                                                                                                                                                                                                                                                                                                                                                                                                                                                                                                                                                                                                                                                                                                                                                                                                                                                                                                                                                                                                                                                                                                                                                                                                                                                                                                                                                                                                                                                                                                                                                                             |
| Description | Prevent damage to the orifice plates during transportation                                                                                                                                                                                                                                                                                                                                                                                                                                                                                                                                                                                                                                                                                                                                                                                                                                                                                                                                                                                                                                                                                                                                                                                                                                                                                                                                                                                                                                                                                                                                                                                                                                                                                                                                                                                                                                                                                                                                                                                                                                                                     | Liwei orifice plate's 10PCS plastic box to prevent damage to the orifice plates during transportation                                                                                                                                                                                                                                                                                                                                                                                                                                                                                                                                                                                                                                                                                                                                                                                                                                                                                                                                                                                                                                                                                                                                                                                                                                                                                                                                                                                                                                                                                                                                                                                                                                                                                                                                                                                                                                                                                                                                                                                                                         |
| 200         |                                                                                                                                                                                                                                                                                                                                                                                                                                                                                                                                                                                                                                                                                                                                                                                                                                                                                                                                                                                                                                                                                                                                                                                                                                                                                                                                                                                                                                                                                                                                                                                                                                                                                                                                                                                                                                                                                                                                                                                                                                                                                                                                | נומווטףטונמנוטוו                                                                                                                                                                                                                                                                                                                                                                                                                                                                                                                                                                                                                                                                                                                                                                                                                                                                                                                                                                                                                                                                                                                                                                                                                                                                                                                                                                                                                                                                                                                                                                                                                                                                                                                                                                                                                                                                                                                                                                                                                                                                                                              |