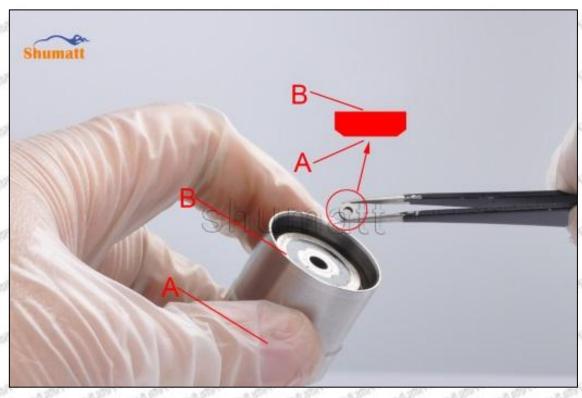

#### (2) 095000-7011 Injector Orifice Plate 07# Customized Items

| No.         | The state of the s | 2                                                                                                                                                                                                                                                                                                                                                                                                                                                                                                                                                                                                                                                                                                                                                                                                                                                                                                                                                                                                                                                                                                                                                                                                                                                                                                                                                                                                                                                                                                                                                                                                                                                                                                                                                                                                                                                                                                                                                                                                                                                                                                                             |
|-------------|--------------------------------------------------------------------------------------------------------------------------------------------------------------------------------------------------------------------------------------------------------------------------------------------------------------------------------------------------------------------------------------------------------------------------------------------------------------------------------------------------------------------------------------------------------------------------------------------------------------------------------------------------------------------------------------------------------------------------------------------------------------------------------------------------------------------------------------------------------------------------------------------------------------------------------------------------------------------------------------------------------------------------------------------------------------------------------------------------------------------------------------------------------------------------------------------------------------------------------------------------------------------------------------------------------------------------------------------------------------------------------------------------------------------------------------------------------------------------------------------------------------------------------------------------------------------------------------------------------------------------------------------------------------------------------------------------------------------------------------------------------------------------------------------------------------------------------------------------------------------------------------------------------------------------------------------------------------------------------------------------------------------------------------------------------------------------------------------------------------------------------|-------------------------------------------------------------------------------------------------------------------------------------------------------------------------------------------------------------------------------------------------------------------------------------------------------------------------------------------------------------------------------------------------------------------------------------------------------------------------------------------------------------------------------------------------------------------------------------------------------------------------------------------------------------------------------------------------------------------------------------------------------------------------------------------------------------------------------------------------------------------------------------------------------------------------------------------------------------------------------------------------------------------------------------------------------------------------------------------------------------------------------------------------------------------------------------------------------------------------------------------------------------------------------------------------------------------------------------------------------------------------------------------------------------------------------------------------------------------------------------------------------------------------------------------------------------------------------------------------------------------------------------------------------------------------------------------------------------------------------------------------------------------------------------------------------------------------------------------------------------------------------------------------------------------------------------------------------------------------------------------------------------------------------------------------------------------------------------------------------------------------------|
| Image       | SHUMATT (S)                                                                                                                                                                                                                                                                                                                                                                                                                                                                                                                                                                                                                                                                                                                                                                                                                                                                                                                                                                                                                                                                                                                                                                                                                                                                                                                                                                                                                                                                                                                                                                                                                                                                                                                                                                                                                                                                                                                                                                                                                                                                                                                    | SHUMATT                                                                                                                                                                                                                                                                                                                                                                                                                                                                                                                                                                                                                                                                                                                                                                                                                                                                                                                                                                                                                                                                                                                                                                                                                                                                                                                                                                                                                                                                                                                                                                                                                                                                                                                                                                                                                                                                                                                                                                                                                                                                                                                       |
| Name        | Injector Orifice Plate's Front Lettering                                                                                                                                                                                                                                                                                                                                                                                                                                                                                                                                                                                                                                                                                                                                                                                                                                                                                                                                                                                                                                                                                                                                                                                                                                                                                                                                                                                                                                                                                                                                                                                                                                                                                                                                                                                                                                                                                                                                                                                                                                                                                       | Injector Orifice Plate's Side Lettering                                                                                                                                                                                                                                                                                                                                                                                                                                                                                                                                                                                                                                                                                                                                                                                                                                                                                                                                                                                                                                                                                                                                                                                                                                                                                                                                                                                                                                                                                                                                                                                                                                                                                                                                                                                                                                                                                                                                                                                                                                                                                       |
| Description | Orifice plate part number: 07#                                                                                                                                                                                                                                                                                                                                                                                                                                                                                                                                                                                                                                                                                                                                                                                                                                                                                                                                                                                                                                                                                                                                                                                                                                                                                                                                                                                                                                                                                                                                                                                                                                                                                                                                                                                                                                                                                                                                                                                                                                                                                                 | Start Start Start Start Start Start                                                                                                                                                                                                                                                                                                                                                                                                                                                                                                                                                                                                                                                                                                                                                                                                                                                                                                                                                                                                                                                                                                                                                                                                                                                                                                                                                                                                                                                                                                                                                                                                                                                                                                                                                                                                                                                                                                                                                                                                                                                                                           |
| No.         | 3 3 4 4                                                                                                                                                                                                                                                                                                                                                                                                                                                                                                                                                                                                                                                                                                                                                                                                                                                                                                                                                                                                                                                                                                                                                                                                                                                                                                                                                                                                                                                                                                                                                                                                                                                                                                                                                                                                                                                                                                                                                                                                                                                                                                                        | 4                                                                                                                                                                                                                                                                                                                                                                                                                                                                                                                                                                                                                                                                                                                                                                                                                                                                                                                                                                                                                                                                                                                                                                                                                                                                                                                                                                                                                                                                                                                                                                                                                                                                                                                                                                                                                                                                                                                                                                                                                                                                                                                             |
| Image       | 0-25mm<br>0.001mm                                                                                                                                                                                                                                                                                                                                                                                                                                                                                                                                                                                                                                                                                                                                                                                                                                                                                                                                                                                                                                                                                                                                                                                                                                                                                                                                                                                                                                                                                                                                                                                                                                                                                                                                                                                                                                                                                                                                                                                                                                                                                                              |                                                                                                                                                                                                                                                                                                                                                                                                                                                                                                                                                                                                                                                                                                                                                                                                                                                                                                                                                                                                                                                                                                                                                                                                                                                                                                                                                                                                                                                                                                                                                                                                                                                                                                                                                                                                                                                                                                                                                                                                                                                                                                                               |
| Name        | Injector Orifice Plate's Thickness                                                                                                                                                                                                                                                                                                                                                                                                                                                                                                                                                                                                                                                                                                                                                                                                                                                                                                                                                                                                                                                                                                                                                                                                                                                                                                                                                                                                                                                                                                                                                                                                                                                                                                                                                                                                                                                                                                                                                                                                                                                                                             | 9-Grid Plastic Box                                                                                                                                                                                                                                                                                                                                                                                                                                                                                                                                                                                                                                                                                                                                                                                                                                                                                                                                                                                                                                                                                                                                                                                                                                                                                                                                                                                                                                                                                                                                                                                                                                                                                                                                                                                                                                                                                                                                                                                                                                                                                                            |
| Description | Injector orifice plate's thickness range:<br>4.02mm∽4.108mm.                                                                                                                                                                                                                                                                                                                                                                                                                                                                                                                                                                                                                                                                                                                                                                                                                                                                                                                                                                                                                                                                                                                                                                                                                                                                                                                                                                                                                                                                                                                                                                                                                                                                                                                                                                                                                                                                                                                                                                                                                                                                   | Prevent damage to the orifice plates during transportation                                                                                                                                                                                                                                                                                                                                                                                                                                                                                                                                                                                                                                                                                                                                                                                                                                                                                                                                                                                                                                                                                                                                                                                                                                                                                                                                                                                                                                                                                                                                                                                                                                                                                                                                                                                                                                                                                                                                                                                                                                                                    |
| No.         | ALL SHALL SH | 6                                                                                                                                                                                                                                                                                                                                                                                                                                                                                                                                                                                                                                                                                                                                                                                                                                                                                                                                                                                                                                                                                                                                                                                                                                                                                                                                                                                                                                                                                                                                                                                                                                                                                                                                                                                                                                                                                                                                                                                                                                                                                                                             |
| Image       | SHUMATT                                                                                                                                                                                                                                                                                                                                                                                                                                                                                                                                                                                                                                                                                                                                                                                                                                                                                                                                                                                                                                                                                                                                                                                                                                                                                                                                                                                                                                                                                                                                                                                                                                                                                                                                                                                                                                                                                                                                                                                                                                                                                                                        | SHUMATT  (PILINATE  TO THE PILINATE  TO |
| Name        | Neutral Injector Orifice Plate's Individual<br>Box                                                                                                                                                                                                                                                                                                                                                                                                                                                                                                                                                                                                                                                                                                                                                                                                                                                                                                                                                                                                                                                                                                                                                                                                                                                                                                                                                                                                                                                                                                                                                                                                                                                                                                                                                                                                                                                                                                                                                                                                                                                                             | Orifice Plate's 10pcs Packing Box                                                                                                                                                                                                                                                                                                                                                                                                                                                                                                                                                                                                                                                                                                                                                                                                                                                                                                                                                                                                                                                                                                                                                                                                                                                                                                                                                                                                                                                                                                                                                                                                                                                                                                                                                                                                                                                                                                                                                                                                                                                                                             |
| Description | Prevent damage to the orifice plates during transportation                                                                                                                                                                                                                                                                                                                                                                                                                                                                                                                                                                                                                                                                                                                                                                                                                                                                                                                                                                                                                                                                                                                                                                                                                                                                                                                                                                                                                                                                                                                                                                                                                                                                                                                                                                                                                                                                                                                                                                                                                                                                     | Liwei orifice plate's 10PCS plastic box to prevent damage to the orifice plates during transportation                                                                                                                                                                                                                                                                                                                                                                                                                                                                                                                                                                                                                                                                                                                                                                                                                                                                                                                                                                                                                                                                                                                                                                                                                                                                                                                                                                                                                                                                                                                                                                                                                                                                                                                                                                                                                                                                                                                                                                                                                         |
| 200         |                                                                                                                                                                                                                                                                                                                                                                                                                                                                                                                                                                                                                                                                                                                                                                                                                                                                                                                                                                                                                                                                                                                                                                                                                                                                                                                                                                                                                                                                                                                                                                                                                                                                                                                                                                                                                                                                                                                                                                                                                                                                                                                                | נומווטףטונמנוטוו                                                                                                                                                                                                                                                                                                                                                                                                                                                                                                                                                                                                                                                                                                                                                                                                                                                                                                                                                                                                                                                                                                                                                                                                                                                                                                                                                                                                                                                                                                                                                                                                                                                                                                                                                                                                                                                                                                                                                                                                                                                                                                              |