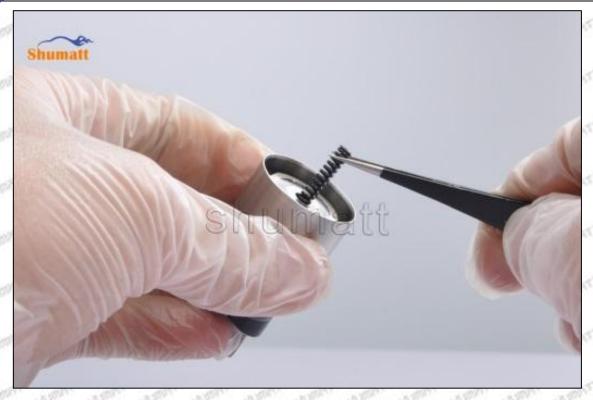

#### (2) 095000-7011 Injector Orifice Plate 07# Inspection

The factory inspection of 095000-7011 injector orifice plate 07# is undergone three inspections - full inspection, random inspection, and batch inspection. Different brands of test benches are used to test 095000-7011 injector orifice plate 07# for a total of no less than three times for factory inspection, and 095000-7011 injector orifice plate 07# installation testing environment are progressed in dust-free workshop.