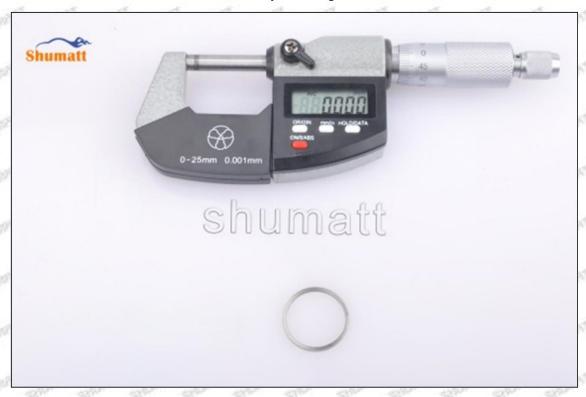

#### (2) 095000-7011 Injector Orifice Plate 07# Customized Items

| No.         | The state of the s | 2                                                                                                                                                                                                                                                                                                                                                                                                                                                                                                                                                                                                                                                                                                                                                                                                                                                                                                                                                                                                                                                                                                                                                                                                                                                                                                                                                                                                                                                                                                                                                                                                                                                                                                                                                                                                                                                                                                                                                                                                                                                                                                                             |
|-------------|--------------------------------------------------------------------------------------------------------------------------------------------------------------------------------------------------------------------------------------------------------------------------------------------------------------------------------------------------------------------------------------------------------------------------------------------------------------------------------------------------------------------------------------------------------------------------------------------------------------------------------------------------------------------------------------------------------------------------------------------------------------------------------------------------------------------------------------------------------------------------------------------------------------------------------------------------------------------------------------------------------------------------------------------------------------------------------------------------------------------------------------------------------------------------------------------------------------------------------------------------------------------------------------------------------------------------------------------------------------------------------------------------------------------------------------------------------------------------------------------------------------------------------------------------------------------------------------------------------------------------------------------------------------------------------------------------------------------------------------------------------------------------------------------------------------------------------------------------------------------------------------------------------------------------------------------------------------------------------------------------------------------------------------------------------------------------------------------------------------------------------|-------------------------------------------------------------------------------------------------------------------------------------------------------------------------------------------------------------------------------------------------------------------------------------------------------------------------------------------------------------------------------------------------------------------------------------------------------------------------------------------------------------------------------------------------------------------------------------------------------------------------------------------------------------------------------------------------------------------------------------------------------------------------------------------------------------------------------------------------------------------------------------------------------------------------------------------------------------------------------------------------------------------------------------------------------------------------------------------------------------------------------------------------------------------------------------------------------------------------------------------------------------------------------------------------------------------------------------------------------------------------------------------------------------------------------------------------------------------------------------------------------------------------------------------------------------------------------------------------------------------------------------------------------------------------------------------------------------------------------------------------------------------------------------------------------------------------------------------------------------------------------------------------------------------------------------------------------------------------------------------------------------------------------------------------------------------------------------------------------------------------------|
| Image       | SHUMATT (S)                                                                                                                                                                                                                                                                                                                                                                                                                                                                                                                                                                                                                                                                                                                                                                                                                                                                                                                                                                                                                                                                                                                                                                                                                                                                                                                                                                                                                                                                                                                                                                                                                                                                                                                                                                                                                                                                                                                                                                                                                                                                                                                    | SHUMATT                                                                                                                                                                                                                                                                                                                                                                                                                                                                                                                                                                                                                                                                                                                                                                                                                                                                                                                                                                                                                                                                                                                                                                                                                                                                                                                                                                                                                                                                                                                                                                                                                                                                                                                                                                                                                                                                                                                                                                                                                                                                                                                       |
| Name        | Injector Orifice Plate's Front Lettering                                                                                                                                                                                                                                                                                                                                                                                                                                                                                                                                                                                                                                                                                                                                                                                                                                                                                                                                                                                                                                                                                                                                                                                                                                                                                                                                                                                                                                                                                                                                                                                                                                                                                                                                                                                                                                                                                                                                                                                                                                                                                       | Injector Orifice Plate's Side Lettering                                                                                                                                                                                                                                                                                                                                                                                                                                                                                                                                                                                                                                                                                                                                                                                                                                                                                                                                                                                                                                                                                                                                                                                                                                                                                                                                                                                                                                                                                                                                                                                                                                                                                                                                                                                                                                                                                                                                                                                                                                                                                       |
| Description | Orifice plate part number: 07#                                                                                                                                                                                                                                                                                                                                                                                                                                                                                                                                                                                                                                                                                                                                                                                                                                                                                                                                                                                                                                                                                                                                                                                                                                                                                                                                                                                                                                                                                                                                                                                                                                                                                                                                                                                                                                                                                                                                                                                                                                                                                                 | Start Start Start Start Start Start                                                                                                                                                                                                                                                                                                                                                                                                                                                                                                                                                                                                                                                                                                                                                                                                                                                                                                                                                                                                                                                                                                                                                                                                                                                                                                                                                                                                                                                                                                                                                                                                                                                                                                                                                                                                                                                                                                                                                                                                                                                                                           |
| No.         | 3 3 4 4                                                                                                                                                                                                                                                                                                                                                                                                                                                                                                                                                                                                                                                                                                                                                                                                                                                                                                                                                                                                                                                                                                                                                                                                                                                                                                                                                                                                                                                                                                                                                                                                                                                                                                                                                                                                                                                                                                                                                                                                                                                                                                                        | 4                                                                                                                                                                                                                                                                                                                                                                                                                                                                                                                                                                                                                                                                                                                                                                                                                                                                                                                                                                                                                                                                                                                                                                                                                                                                                                                                                                                                                                                                                                                                                                                                                                                                                                                                                                                                                                                                                                                                                                                                                                                                                                                             |
| Image       | 0-25mm<br>0.001mm                                                                                                                                                                                                                                                                                                                                                                                                                                                                                                                                                                                                                                                                                                                                                                                                                                                                                                                                                                                                                                                                                                                                                                                                                                                                                                                                                                                                                                                                                                                                                                                                                                                                                                                                                                                                                                                                                                                                                                                                                                                                                                              |                                                                                                                                                                                                                                                                                                                                                                                                                                                                                                                                                                                                                                                                                                                                                                                                                                                                                                                                                                                                                                                                                                                                                                                                                                                                                                                                                                                                                                                                                                                                                                                                                                                                                                                                                                                                                                                                                                                                                                                                                                                                                                                               |
| Name        | Injector Orifice Plate's Thickness                                                                                                                                                                                                                                                                                                                                                                                                                                                                                                                                                                                                                                                                                                                                                                                                                                                                                                                                                                                                                                                                                                                                                                                                                                                                                                                                                                                                                                                                                                                                                                                                                                                                                                                                                                                                                                                                                                                                                                                                                                                                                             | 9-Grid Plastic Box                                                                                                                                                                                                                                                                                                                                                                                                                                                                                                                                                                                                                                                                                                                                                                                                                                                                                                                                                                                                                                                                                                                                                                                                                                                                                                                                                                                                                                                                                                                                                                                                                                                                                                                                                                                                                                                                                                                                                                                                                                                                                                            |
| Description | Injector orifice plate's thickness range:<br>4.02mm∽4.108mm.                                                                                                                                                                                                                                                                                                                                                                                                                                                                                                                                                                                                                                                                                                                                                                                                                                                                                                                                                                                                                                                                                                                                                                                                                                                                                                                                                                                                                                                                                                                                                                                                                                                                                                                                                                                                                                                                                                                                                                                                                                                                   | Prevent damage to the orifice plates during transportation                                                                                                                                                                                                                                                                                                                                                                                                                                                                                                                                                                                                                                                                                                                                                                                                                                                                                                                                                                                                                                                                                                                                                                                                                                                                                                                                                                                                                                                                                                                                                                                                                                                                                                                                                                                                                                                                                                                                                                                                                                                                    |
| No.         | ALL SHALL SH | 6                                                                                                                                                                                                                                                                                                                                                                                                                                                                                                                                                                                                                                                                                                                                                                                                                                                                                                                                                                                                                                                                                                                                                                                                                                                                                                                                                                                                                                                                                                                                                                                                                                                                                                                                                                                                                                                                                                                                                                                                                                                                                                                             |
| Image       | SHUMATT                                                                                                                                                                                                                                                                                                                                                                                                                                                                                                                                                                                                                                                                                                                                                                                                                                                                                                                                                                                                                                                                                                                                                                                                                                                                                                                                                                                                                                                                                                                                                                                                                                                                                                                                                                                                                                                                                                                                                                                                                                                                                                                        | SHUMATT  (PILINATE  TO THE PILINATE  TO |
| Name        | Neutral Injector Orifice Plate's Individual<br>Box                                                                                                                                                                                                                                                                                                                                                                                                                                                                                                                                                                                                                                                                                                                                                                                                                                                                                                                                                                                                                                                                                                                                                                                                                                                                                                                                                                                                                                                                                                                                                                                                                                                                                                                                                                                                                                                                                                                                                                                                                                                                             | Orifice Plate's 10pcs Packing Box                                                                                                                                                                                                                                                                                                                                                                                                                                                                                                                                                                                                                                                                                                                                                                                                                                                                                                                                                                                                                                                                                                                                                                                                                                                                                                                                                                                                                                                                                                                                                                                                                                                                                                                                                                                                                                                                                                                                                                                                                                                                                             |
| Description | Prevent damage to the orifice plates during transportation                                                                                                                                                                                                                                                                                                                                                                                                                                                                                                                                                                                                                                                                                                                                                                                                                                                                                                                                                                                                                                                                                                                                                                                                                                                                                                                                                                                                                                                                                                                                                                                                                                                                                                                                                                                                                                                                                                                                                                                                                                                                     | Liwei orifice plate's 10PCS plastic box to prevent damage to the orifice plates during transportation                                                                                                                                                                                                                                                                                                                                                                                                                                                                                                                                                                                                                                                                                                                                                                                                                                                                                                                                                                                                                                                                                                                                                                                                                                                                                                                                                                                                                                                                                                                                                                                                                                                                                                                                                                                                                                                                                                                                                                                                                         |
| 200         |                                                                                                                                                                                                                                                                                                                                                                                                                                                                                                                                                                                                                                                                                                                                                                                                                                                                                                                                                                                                                                                                                                                                                                                                                                                                                                                                                                                                                                                                                                                                                                                                                                                                                                                                                                                                                                                                                                                                                                                                                                                                                                                                | נומווטףטונמנוטוו                                                                                                                                                                                                                                                                                                                                                                                                                                                                                                                                                                                                                                                                                                                                                                                                                                                                                                                                                                                                                                                                                                                                                                                                                                                                                                                                                                                                                                                                                                                                                                                                                                                                                                                                                                                                                                                                                                                                                                                                                                                                                                              |