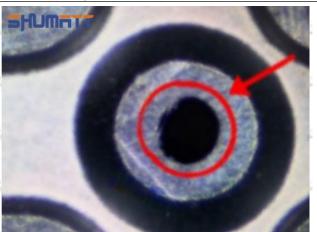

2. 095000-7240 Injector Orifice Plate 07# Technical Support

#### 2.1.095000-7240 Injector Orifice Plate 07# Inspection and Semi Ball Inspection

(1) Magnify 500 times under the microscope to check whether there is indentation on the sealing surface and the oil outlet hole of the orifice plate, check whether there is wear, scratch, damage, rust, depression, semicircle in the center hole of the orifice plate.



Mob/WhatsApp: +86 13410541523 Tel: +8675523215133

Email: <u>ruby@shumatt.com</u> Website: <u>www.shumatt.com</u>

# SHUMATT

## Shenzhen Shumatt Technology Co., Ltd



Orifice plate center deviation inspection



There is indentation on the side, the orifice plate needs to be replaced



There is indentation in the middle oil back-flow hole, the orifice plate needs to be replaced



The middle oil back-flow hole is semicircular, the orifice plate needs to be replaced

Website: www.shumatt.com

⚠ The blockage of the oil back-flow hole will cause small volume of the oil return, and the oil will not be injected.

⚠ When oil back-flow hole becomes larger, it causes the semi ball to be not tightly sealed, which causes the fuel injection pressure cannot be established, then the fuel injector cannot work normally.

⚠ The wear on orifice plate's surface causes gap to the semi ball, which leads to large volume of oil return, in serious cases, the pressure can not be built up and nozzle will spray oil directly.

The blockage of the oil inlet hole (side hole) will cause small amount of oil return, the blockage of oil inlet side hole will cause the injector cannot build a press