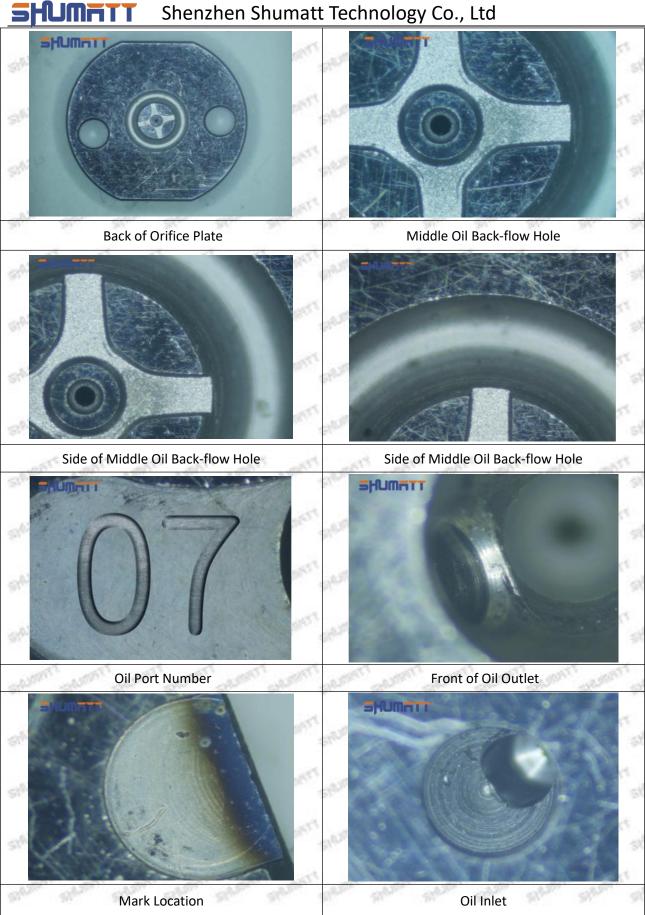

## (2) 095000-7240 Injector Orifice Plate 07# Customized Items

| No.         | 1                                                                                                                                                                                                                                                                                                                                                                                                                                                                                                                                                                                                                                                                                                                                                                                                                                                                                                                                                                                                                                                                                                                                                                                                                                                                                                                                                                                                                                                                                                                                                                                                                                                                                                                                                                                                                                                                                                                                                                                                                                                                                                                              | 2                                                                                                                                                                                                                                                                                                                                                                                                                                                                                                                                                                                                                                                                                                                                                                                                                                                                                                                                                                                                                                                                                                                                                                                                                                                                                                                                                                                                                                                                                                                                                                                                                                                                                                                                                                                                                                                                                                                                                                                                                                                                                                                              |
|-------------|--------------------------------------------------------------------------------------------------------------------------------------------------------------------------------------------------------------------------------------------------------------------------------------------------------------------------------------------------------------------------------------------------------------------------------------------------------------------------------------------------------------------------------------------------------------------------------------------------------------------------------------------------------------------------------------------------------------------------------------------------------------------------------------------------------------------------------------------------------------------------------------------------------------------------------------------------------------------------------------------------------------------------------------------------------------------------------------------------------------------------------------------------------------------------------------------------------------------------------------------------------------------------------------------------------------------------------------------------------------------------------------------------------------------------------------------------------------------------------------------------------------------------------------------------------------------------------------------------------------------------------------------------------------------------------------------------------------------------------------------------------------------------------------------------------------------------------------------------------------------------------------------------------------------------------------------------------------------------------------------------------------------------------------------------------------------------------------------------------------------------------|--------------------------------------------------------------------------------------------------------------------------------------------------------------------------------------------------------------------------------------------------------------------------------------------------------------------------------------------------------------------------------------------------------------------------------------------------------------------------------------------------------------------------------------------------------------------------------------------------------------------------------------------------------------------------------------------------------------------------------------------------------------------------------------------------------------------------------------------------------------------------------------------------------------------------------------------------------------------------------------------------------------------------------------------------------------------------------------------------------------------------------------------------------------------------------------------------------------------------------------------------------------------------------------------------------------------------------------------------------------------------------------------------------------------------------------------------------------------------------------------------------------------------------------------------------------------------------------------------------------------------------------------------------------------------------------------------------------------------------------------------------------------------------------------------------------------------------------------------------------------------------------------------------------------------------------------------------------------------------------------------------------------------------------------------------------------------------------------------------------------------------|
| Image       | SHUMATT CONTRACTOR OF THE PARTY | SHUMATT ALCOHOLD A                                                                                                                                                                                                                                                                                                                                                                                                                                                                                                                                                                                                                                                                                                                                                                                                                                                                                                                                                                                                                                                                                                                                                                                                                                                                                                                                                                                                                                                                                                                                                                                                                                                                                                                                                                                                                                                                                                                                                                                                                                                                                                             |
| Name        | Injector Orifice Plate's Front Lettering                                                                                                                                                                                                                                                                                                                                                                                                                                                                                                                                                                                                                                                                                                                                                                                                                                                                                                                                                                                                                                                                                                                                                                                                                                                                                                                                                                                                                                                                                                                                                                                                                                                                                                                                                                                                                                                                                                                                                                                                                                                                                       | Injector Orifice Plate's Side Lettering                                                                                                                                                                                                                                                                                                                                                                                                                                                                                                                                                                                                                                                                                                                                                                                                                                                                                                                                                                                                                                                                                                                                                                                                                                                                                                                                                                                                                                                                                                                                                                                                                                                                                                                                                                                                                                                                                                                                                                                                                                                                                        |
| Description | Orifice plate part number: 07#                                                                                                                                                                                                                                                                                                                                                                                                                                                                                                                                                                                                                                                                                                                                                                                                                                                                                                                                                                                                                                                                                                                                                                                                                                                                                                                                                                                                                                                                                                                                                                                                                                                                                                                                                                                                                                                                                                                                                                                                                                                                                                 | /                                                                                                                                                                                                                                                                                                                                                                                                                                                                                                                                                                                                                                                                                                                                                                                                                                                                                                                                                                                                                                                                                                                                                                                                                                                                                                                                                                                                                                                                                                                                                                                                                                                                                                                                                                                                                                                                                                                                                                                                                                                                                                                              |
| No.         | 3                                                                                                                                                                                                                                                                                                                                                                                                                                                                                                                                                                                                                                                                                                                                                                                                                                                                                                                                                                                                                                                                                                                                                                                                                                                                                                                                                                                                                                                                                                                                                                                                                                                                                                                                                                                                                                                                                                                                                                                                                                                                                                                              | 4 4                                                                                                                                                                                                                                                                                                                                                                                                                                                                                                                                                                                                                                                                                                                                                                                                                                                                                                                                                                                                                                                                                                                                                                                                                                                                                                                                                                                                                                                                                                                                                                                                                                                                                                                                                                                                                                                                                                                                                                                                                                                                                                                            |
| Image       | 0-25mm<br>0.001mm                                                                                                                                                                                                                                                                                                                                                                                                                                                                                                                                                                                                                                                                                                                                                                                                                                                                                                                                                                                                                                                                                                                                                                                                                                                                                                                                                                                                                                                                                                                                                                                                                                                                                                                                                                                                                                                                                                                                                                                                                                                                                                              | SHUMATT                                                                                                                                                                                                                                                                                                                                                                                                                                                                                                                                                                                                                                                                                                                                                                                                                                                                                                                                                                                                                                                                                                                                                                                                                                                                                                                                                                                                                                                                                                                                                                                                                                                                                                                                                                                                                                                                                                                                                                                                                                                                                                                        |
| Name        | Injector Orifice Plate's Thickness                                                                                                                                                                                                                                                                                                                                                                                                                                                                                                                                                                                                                                                                                                                                                                                                                                                                                                                                                                                                                                                                                                                                                                                                                                                                                                                                                                                                                                                                                                                                                                                                                                                                                                                                                                                                                                                                                                                                                                                                                                                                                             | 9-Grid Plastic Box                                                                                                                                                                                                                                                                                                                                                                                                                                                                                                                                                                                                                                                                                                                                                                                                                                                                                                                                                                                                                                                                                                                                                                                                                                                                                                                                                                                                                                                                                                                                                                                                                                                                                                                                                                                                                                                                                                                                                                                                                                                                                                             |
| Description | Injector orifice plate's thickness range: 4.02mm∽4.108mm.                                                                                                                                                                                                                                                                                                                                                                                                                                                                                                                                                                                                                                                                                                                                                                                                                                                                                                                                                                                                                                                                                                                                                                                                                                                                                                                                                                                                                                                                                                                                                                                                                                                                                                                                                                                                                                                                                                                                                                                                                                                                      | Prevent damage to the orifice plates during transportation                                                                                                                                                                                                                                                                                                                                                                                                                                                                                                                                                                                                                                                                                                                                                                                                                                                                                                                                                                                                                                                                                                                                                                                                                                                                                                                                                                                                                                                                                                                                                                                                                                                                                                                                                                                                                                                                                                                                                                                                                                                                     |
| No.         | 5                                                                                                                                                                                                                                                                                                                                                                                                                                                                                                                                                                                                                                                                                                                                                                                                                                                                                                                                                                                                                                                                                                                                                                                                                                                                                                                                                                                                                                                                                                                                                                                                                                                                                                                                                                                                                                                                                                                                                                                                                                                                                                                              | 6                                                                                                                                                                                                                                                                                                                                                                                                                                                                                                                                                                                                                                                                                                                                                                                                                                                                                                                                                                                                                                                                                                                                                                                                                                                                                                                                                                                                                                                                                                                                                                                                                                                                                                                                                                                                                                                                                                                                                                                                                                                                                                                              |
| Image       | SHUMATT                                                                                                                                                                                                                                                                                                                                                                                                                                                                                                                                                                                                                                                                                                                                                                                                                                                                                                                                                                                                                                                                                                                                                                                                                                                                                                                                                                                                                                                                                                                                                                                                                                                                                                                                                                                                                                                                                                                                                                                                                                                                                                                        | SHUMATT  SPINN/EI  SPINN/E |
| Name        | Neutral Injector Orifice Plate's Individual<br>Box                                                                                                                                                                                                                                                                                                                                                                                                                                                                                                                                                                                                                                                                                                                                                                                                                                                                                                                                                                                                                                                                                                                                                                                                                                                                                                                                                                                                                                                                                                                                                                                                                                                                                                                                                                                                                                                                                                                                                                                                                                                                             | Orifice Plate's 10pcs Packing Box                                                                                                                                                                                                                                                                                                                                                                                                                                                                                                                                                                                                                                                                                                                                                                                                                                                                                                                                                                                                                                                                                                                                                                                                                                                                                                                                                                                                                                                                                                                                                                                                                                                                                                                                                                                                                                                                                                                                                                                                                                                                                              |