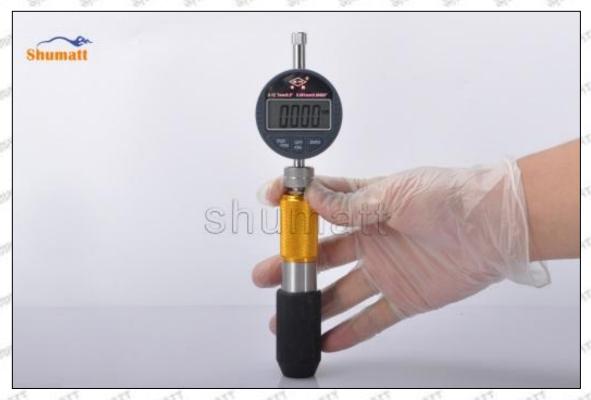

## (2) 095000-7240 Injector Orifice Plate 07# Customized Items

| No.         | 1                                                                                                                                                                                                                                                                                                                                                                                                                                                                                                                                                                                                                                                                                                                                                                                                                                                                                                                                                                                                                                                                                                                                                                                                                                                                                                                                                                                                                                                                                                                                                                                                                                                                                                                                                                                                                                                                                                                                                                                                                                                                                                                              | 2                                                                                                                                                                                                                                                                                                                                                                                                                                                                                                                                                                                                                                                                                                                                                                                                                                                                                                                                                                                                                                                                                                                                                                                                                                                                                                                                                                                                                                                                                                                                                                                                                                                                                                                                                                                                                                                                                                                                                                                                                                                                                                                              |
|-------------|--------------------------------------------------------------------------------------------------------------------------------------------------------------------------------------------------------------------------------------------------------------------------------------------------------------------------------------------------------------------------------------------------------------------------------------------------------------------------------------------------------------------------------------------------------------------------------------------------------------------------------------------------------------------------------------------------------------------------------------------------------------------------------------------------------------------------------------------------------------------------------------------------------------------------------------------------------------------------------------------------------------------------------------------------------------------------------------------------------------------------------------------------------------------------------------------------------------------------------------------------------------------------------------------------------------------------------------------------------------------------------------------------------------------------------------------------------------------------------------------------------------------------------------------------------------------------------------------------------------------------------------------------------------------------------------------------------------------------------------------------------------------------------------------------------------------------------------------------------------------------------------------------------------------------------------------------------------------------------------------------------------------------------------------------------------------------------------------------------------------------------|--------------------------------------------------------------------------------------------------------------------------------------------------------------------------------------------------------------------------------------------------------------------------------------------------------------------------------------------------------------------------------------------------------------------------------------------------------------------------------------------------------------------------------------------------------------------------------------------------------------------------------------------------------------------------------------------------------------------------------------------------------------------------------------------------------------------------------------------------------------------------------------------------------------------------------------------------------------------------------------------------------------------------------------------------------------------------------------------------------------------------------------------------------------------------------------------------------------------------------------------------------------------------------------------------------------------------------------------------------------------------------------------------------------------------------------------------------------------------------------------------------------------------------------------------------------------------------------------------------------------------------------------------------------------------------------------------------------------------------------------------------------------------------------------------------------------------------------------------------------------------------------------------------------------------------------------------------------------------------------------------------------------------------------------------------------------------------------------------------------------------------|
| Image       | SHUMATT CONTRACTOR OF THE PARTY | SHUMATT ALCOHOLD A                                                                                                                                                                                                                                                                                                                                                                                                                                                                                                                                                                                                                                                                                                                                                                                                                                                                                                                                                                                                                                                                                                                                                                                                                                                                                                                                                                                                                                                                                                                                                                                                                                                                                                                                                                                                                                                                                                                                                                                                                                                                                                             |
| Name        | Injector Orifice Plate's Front Lettering                                                                                                                                                                                                                                                                                                                                                                                                                                                                                                                                                                                                                                                                                                                                                                                                                                                                                                                                                                                                                                                                                                                                                                                                                                                                                                                                                                                                                                                                                                                                                                                                                                                                                                                                                                                                                                                                                                                                                                                                                                                                                       | Injector Orifice Plate's Side Lettering                                                                                                                                                                                                                                                                                                                                                                                                                                                                                                                                                                                                                                                                                                                                                                                                                                                                                                                                                                                                                                                                                                                                                                                                                                                                                                                                                                                                                                                                                                                                                                                                                                                                                                                                                                                                                                                                                                                                                                                                                                                                                        |
| Description | Orifice plate part number: 07#                                                                                                                                                                                                                                                                                                                                                                                                                                                                                                                                                                                                                                                                                                                                                                                                                                                                                                                                                                                                                                                                                                                                                                                                                                                                                                                                                                                                                                                                                                                                                                                                                                                                                                                                                                                                                                                                                                                                                                                                                                                                                                 | /                                                                                                                                                                                                                                                                                                                                                                                                                                                                                                                                                                                                                                                                                                                                                                                                                                                                                                                                                                                                                                                                                                                                                                                                                                                                                                                                                                                                                                                                                                                                                                                                                                                                                                                                                                                                                                                                                                                                                                                                                                                                                                                              |
| No.         | 3                                                                                                                                                                                                                                                                                                                                                                                                                                                                                                                                                                                                                                                                                                                                                                                                                                                                                                                                                                                                                                                                                                                                                                                                                                                                                                                                                                                                                                                                                                                                                                                                                                                                                                                                                                                                                                                                                                                                                                                                                                                                                                                              | 4 4                                                                                                                                                                                                                                                                                                                                                                                                                                                                                                                                                                                                                                                                                                                                                                                                                                                                                                                                                                                                                                                                                                                                                                                                                                                                                                                                                                                                                                                                                                                                                                                                                                                                                                                                                                                                                                                                                                                                                                                                                                                                                                                            |
| Image       | 0-25mm<br>0.001mm                                                                                                                                                                                                                                                                                                                                                                                                                                                                                                                                                                                                                                                                                                                                                                                                                                                                                                                                                                                                                                                                                                                                                                                                                                                                                                                                                                                                                                                                                                                                                                                                                                                                                                                                                                                                                                                                                                                                                                                                                                                                                                              | SHUMATT                                                                                                                                                                                                                                                                                                                                                                                                                                                                                                                                                                                                                                                                                                                                                                                                                                                                                                                                                                                                                                                                                                                                                                                                                                                                                                                                                                                                                                                                                                                                                                                                                                                                                                                                                                                                                                                                                                                                                                                                                                                                                                                        |
| Name        | Injector Orifice Plate's Thickness                                                                                                                                                                                                                                                                                                                                                                                                                                                                                                                                                                                                                                                                                                                                                                                                                                                                                                                                                                                                                                                                                                                                                                                                                                                                                                                                                                                                                                                                                                                                                                                                                                                                                                                                                                                                                                                                                                                                                                                                                                                                                             | 9-Grid Plastic Box                                                                                                                                                                                                                                                                                                                                                                                                                                                                                                                                                                                                                                                                                                                                                                                                                                                                                                                                                                                                                                                                                                                                                                                                                                                                                                                                                                                                                                                                                                                                                                                                                                                                                                                                                                                                                                                                                                                                                                                                                                                                                                             |
| Description | Injector orifice plate's thickness range: 4.02mm∽4.108mm.                                                                                                                                                                                                                                                                                                                                                                                                                                                                                                                                                                                                                                                                                                                                                                                                                                                                                                                                                                                                                                                                                                                                                                                                                                                                                                                                                                                                                                                                                                                                                                                                                                                                                                                                                                                                                                                                                                                                                                                                                                                                      | Prevent damage to the orifice plates during transportation                                                                                                                                                                                                                                                                                                                                                                                                                                                                                                                                                                                                                                                                                                                                                                                                                                                                                                                                                                                                                                                                                                                                                                                                                                                                                                                                                                                                                                                                                                                                                                                                                                                                                                                                                                                                                                                                                                                                                                                                                                                                     |
| No.         | 5                                                                                                                                                                                                                                                                                                                                                                                                                                                                                                                                                                                                                                                                                                                                                                                                                                                                                                                                                                                                                                                                                                                                                                                                                                                                                                                                                                                                                                                                                                                                                                                                                                                                                                                                                                                                                                                                                                                                                                                                                                                                                                                              | 6                                                                                                                                                                                                                                                                                                                                                                                                                                                                                                                                                                                                                                                                                                                                                                                                                                                                                                                                                                                                                                                                                                                                                                                                                                                                                                                                                                                                                                                                                                                                                                                                                                                                                                                                                                                                                                                                                                                                                                                                                                                                                                                              |
| Image       | SHUMATT                                                                                                                                                                                                                                                                                                                                                                                                                                                                                                                                                                                                                                                                                                                                                                                                                                                                                                                                                                                                                                                                                                                                                                                                                                                                                                                                                                                                                                                                                                                                                                                                                                                                                                                                                                                                                                                                                                                                                                                                                                                                                                                        | SHUMATT  SPINN/EI  SPINN/E |
| Name        | Neutral Injector Orifice Plate's Individual<br>Box                                                                                                                                                                                                                                                                                                                                                                                                                                                                                                                                                                                                                                                                                                                                                                                                                                                                                                                                                                                                                                                                                                                                                                                                                                                                                                                                                                                                                                                                                                                                                                                                                                                                                                                                                                                                                                                                                                                                                                                                                                                                             | Orifice Plate's 10pcs Packing Box                                                                                                                                                                                                                                                                                                                                                                                                                                                                                                                                                                                                                                                                                                                                                                                                                                                                                                                                                                                                                                                                                                                                                                                                                                                                                                                                                                                                                                                                                                                                                                                                                                                                                                                                                                                                                                                                                                                                                                                                                                                                                              |