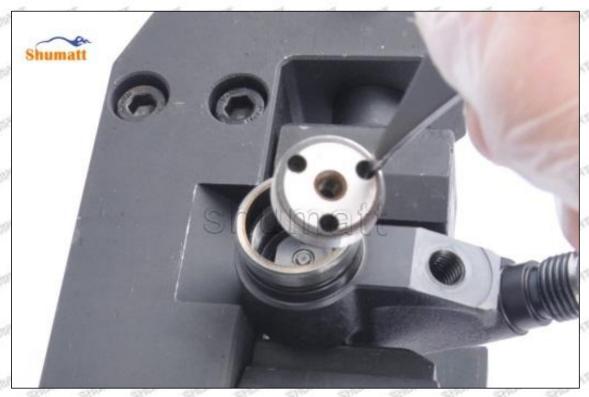

e it.



Pic No. 5

(7) Install the air clearance lift measuring tool and dial gauge in the measuring tool (CRT220) and place it at zero port for air clearance measurement, see as Pic No. 6



Pic No. 6

Mob/WhatsApp: +86 13410541523 Tel: +8675523215133 Email: ruby@shumatt.com

© 2022 Shenzhen Shumatt Technology Co., Ltd



Air clearance measurement normal range value is 45-50 (um) microns.

(8) The measurement of air clearance is in the normal range, within 45-50 (um) microns, see as Pic No. 7



Pic No. 7

A Notice: The air gap is the distance between plane A and plane B at the top of the armature, if the gap is not within 45-50 (um) microns, please replace it.



Email: ruby@shumatt.com

© 2022 Shenzhen Shumatt Technology Co., Ltd

Pic No. 8

### (9) Install lock nut, see as Pic No. 9



Pic No. 9 (10) Install the (CRT230) 3-jaw tool inside the CRT029 on the lock nut, see as Pic No.10



Mob/WhatsApp: +86 13410541523 Email: ruby@shumatt.com

© 2022 Shenzhen Shumatt Technology Co., Ltd

Tel: +8675523215133



(11) Rotate (CRT084) clockwise with a torque wrench to tighten the lock nut to 70-75Nm, see as Pic No.11



Pic No.11

(12) When installing the semi ball, it should be noted that the plane of the semi ball cannot be reversed, otherwise it may cause damage to the orifice plate, see as Pic No.12



Mob/WhatsApp: +86 13410541523 Tel: +8675523215133

Email: ruby@shumatt.com

© 2022 Shenzhen Shumatt Technology Co., Ltd

Pic No.12

(13) place the semi ball on the armature, Pic No.13



Pic No.13

(14) Put the armature with semi ball into the lock nut (Make sure that the ar