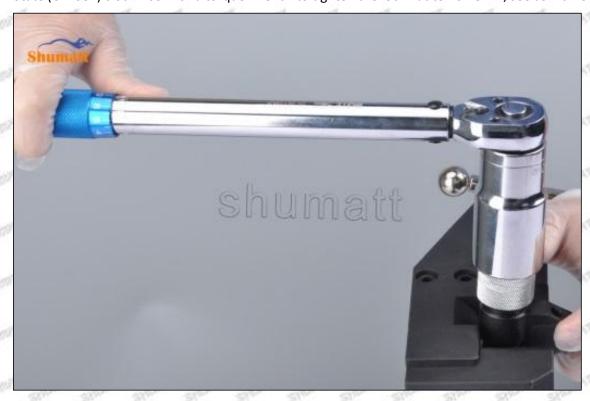

arance measurement normal range value is 45-50 (um) microns.

(8) The measurement of air clearance is in the normal range, within 45-50 (um) microns, see as Pic No. 7



Pic No. 7

A Notice: The air gap is the distance between plane A and plane B at the top of the armature, if the gap is not within 45-50 (um) microns, please replace it.



Email: ruby@shumatt.com

© 2022 Shenzhen Shumatt Technology Co., Ltd

Pic No. 8

### (9) Install lock nut, see as Pic No. 9



Pic No. 9 (10) Install the (CRT230) 3-jaw tool inside the CRT029 on the lock nut, see as Pic No.10



Mob/WhatsApp: +86 13410541523 Email: ruby@shumatt.com

© 2022 Shenzhen Shumatt Technology Co., Ltd

Tel: +8675523215133



(11) Rotate (CRT084) clockwise with a torque wrench to tighten the lock nut to 70-75Nm, see as Pic No.11



Pic No.11

(12) When installing the semi ball, it should be noted that the plane of the semi ball cannot be reversed, otherwise it may cause damage to the orifice plate, see as Pic No.12



Mob/WhatsApp: +86 13410541523 Tel: +8675523215133

Email: ruby@shumatt.com

© 2022 Shenzhen Shumatt Technology Co., Ltd

Pic No.12

(13) place the semi ball on the armature, Pic No.13



Pic No.13

(14) Put the armature with semi ball into the lock nut (Make sure that the armature buffer stroke and armature air clearance lift are within the normal range), see as Pic No.14



Mob/WhatsApp: +86 13410541523 Tel: +8675523215133

Email: ruby@shumatt.com

© 2022 Shenzhen Shumatt Technology Co., Ltd

Pic No.14

(15) Measure the thickness of the armature lift adjustment gasket, see as Pic No.15



Pic No.15