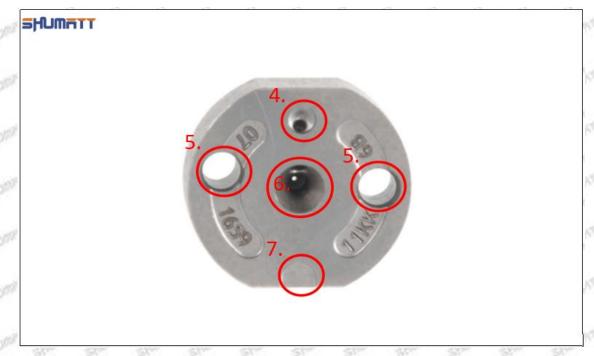

## (2) 095000-7240 Injector Orifice Plate 07# Customized Items

| No.         | 1                                                                                                                                                                                                                                                                                                                                                                                                                                                                                                                                                                                                                                                                                                                                                                                                                                                                                                                                                                                                                                                                                                                                                                                                                                                                                                                                                                                                                                                                                                                                                                                                                                                                                                                                                                                                                                                                                                                                                                                                                                                                                                                              | 2                                                                                                                                                                                                                                                                                                                                                                                                                                                                                                                                                                                                                                                                                                                                                                                                                                                                                                                                                                                                                                                                                                                                                                                                                                                                                                                                                                                                                                                                                                                                                                                                                                                                                                                                                                                                                                                                                                                                                                                                                                                                                                                              |
|-------------|--------------------------------------------------------------------------------------------------------------------------------------------------------------------------------------------------------------------------------------------------------------------------------------------------------------------------------------------------------------------------------------------------------------------------------------------------------------------------------------------------------------------------------------------------------------------------------------------------------------------------------------------------------------------------------------------------------------------------------------------------------------------------------------------------------------------------------------------------------------------------------------------------------------------------------------------------------------------------------------------------------------------------------------------------------------------------------------------------------------------------------------------------------------------------------------------------------------------------------------------------------------------------------------------------------------------------------------------------------------------------------------------------------------------------------------------------------------------------------------------------------------------------------------------------------------------------------------------------------------------------------------------------------------------------------------------------------------------------------------------------------------------------------------------------------------------------------------------------------------------------------------------------------------------------------------------------------------------------------------------------------------------------------------------------------------------------------------------------------------------------------|--------------------------------------------------------------------------------------------------------------------------------------------------------------------------------------------------------------------------------------------------------------------------------------------------------------------------------------------------------------------------------------------------------------------------------------------------------------------------------------------------------------------------------------------------------------------------------------------------------------------------------------------------------------------------------------------------------------------------------------------------------------------------------------------------------------------------------------------------------------------------------------------------------------------------------------------------------------------------------------------------------------------------------------------------------------------------------------------------------------------------------------------------------------------------------------------------------------------------------------------------------------------------------------------------------------------------------------------------------------------------------------------------------------------------------------------------------------------------------------------------------------------------------------------------------------------------------------------------------------------------------------------------------------------------------------------------------------------------------------------------------------------------------------------------------------------------------------------------------------------------------------------------------------------------------------------------------------------------------------------------------------------------------------------------------------------------------------------------------------------------------|
| Image       | SHUMATT CONTRACTOR OF THE PARTY | SHUMATT ALCOHOLD A                                                                                                                                                                                                                                                                                                                                                                                                                                                                                                                                                                                                                                                                                                                                                                                                                                                                                                                                                                                                                                                                                                                                                                                                                                                                                                                                                                                                                                                                                                                                                                                                                                                                                                                                                                                                                                                                                                                                                                                                                                                                                                             |
| Name        | Injector Orifice Plate's Front Lettering                                                                                                                                                                                                                                                                                                                                                                                                                                                                                                                                                                                                                                                                                                                                                                                                                                                                                                                                                                                                                                                                                                                                                                                                                                                                                                                                                                                                                                                                                                                                                                                                                                                                                                                                                                                                                                                                                                                                                                                                                                                                                       | Injector Orifice Plate's Side Lettering                                                                                                                                                                                                                                                                                                                                                                                                                                                                                                                                                                                                                                                                                                                                                                                                                                                                                                                                                                                                                                                                                                                                                                                                                                                                                                                                                                                                                                                                                                                                                                                                                                                                                                                                                                                                                                                                                                                                                                                                                                                                                        |
| Description | Orifice plate part number: 07#                                                                                                                                                                                                                                                                                                                                                                                                                                                                                                                                                                                                                                                                                                                                                                                                                                                                                                                                                                                                                                                                                                                                                                                                                                                                                                                                                                                                                                                                                                                                                                                                                                                                                                                                                                                                                                                                                                                                                                                                                                                                                                 | /                                                                                                                                                                                                                                                                                                                                                                                                                                                                                                                                                                                                                                                                                                                                                                                                                                                                                                                                                                                                                                                                                                                                                                                                                                                                                                                                                                                                                                                                                                                                                                                                                                                                                                                                                                                                                                                                                                                                                                                                                                                                                                                              |
| No.         | 3                                                                                                                                                                                                                                                                                                                                                                                                                                                                                                                                                                                                                                                                                                                                                                                                                                                                                                                                                                                                                                                                                                                                                                                                                                                                                                                                                                                                                                                                                                                                                                                                                                                                                                                                                                                                                                                                                                                                                                                                                                                                                                                              | 4 4                                                                                                                                                                                                                                                                                                                                                                                                                                                                                                                                                                                                                                                                                                                                                                                                                                                                                                                                                                                                                                                                                                                                                                                                                                                                                                                                                                                                                                                                                                                                                                                                                                                                                                                                                                                                                                                                                                                                                                                                                                                                                                                            |
| Image       | 0-25mm<br>0.001mm                                                                                                                                                                                                                                                                                                                                                                                                                                                                                                                                                                                                                                                                                                                                                                                                                                                                                                                                                                                                                                                                                                                                                                                                                                                                                                                                                                                                                                                                                                                                                                                                                                                                                                                                                                                                                                                                                                                                                                                                                                                                                                              | SHUMATT                                                                                                                                                                                                                                                                                                                                                                                                                                                                                                                                                                                                                                                                                                                                                                                                                                                                                                                                                                                                                                                                                                                                                                                                                                                                                                                                                                                                                                                                                                                                                                                                                                                                                                                                                                                                                                                                                                                                                                                                                                                                                                                        |
| Name        | Injector Orifice Plate's Thickness                                                                                                                                                                                                                                                                                                                                                                                                                                                                                                                                                                                                                                                                                                                                                                                                                                                                                                                                                                                                                                                                                                                                                                                                                                                                                                                                                                                                                                                                                                                                                                                                                                                                                                                                                                                                                                                                                                                                                                                                                                                                                             | 9-Grid Plastic Box                                                                                                                                                                                                                                                                                                                                                                                                                                                                                                                                                                                                                                                                                                                                                                                                                                                                                                                                                                                                                                                                                                                                                                                                                                                                                                                                                                                                                                                                                                                                                                                                                                                                                                                                                                                                                                                                                                                                                                                                                                                                                                             |
| Description | Injector orifice plate's thickness range: 4.02mm∽4.108mm.                                                                                                                                                                                                                                                                                                                                                                                                                                                                                                                                                                                                                                                                                                                                                                                                                                                                                                                                                                                                                                                                                                                                                                                                                                                                                                                                                                                                                                                                                                                                                                                                                                                                                                                                                                                                                                                                                                                                                                                                                                                                      | Prevent damage to the orifice plates during transportation                                                                                                                                                                                                                                                                                                                                                                                                                                                                                                                                                                                                                                                                                                                                                                                                                                                                                                                                                                                                                                                                                                                                                                                                                                                                                                                                                                                                                                                                                                                                                                                                                                                                                                                                                                                                                                                                                                                                                                                                                                                                     |
| No.         | 5                                                                                                                                                                                                                                                                                                                                                                                                                                                                                                                                                                                                                                                                                                                                                                                                                                                                                                                                                                                                                                                                                                                                                                                                                                                                                                                                                                                                                                                                                                                                                                                                                                                                                                                                                                                                                                                                                                                                                                                                                                                                                                                              | 6                                                                                                                                                                                                                                                                                                                                                                                                                                                                                                                                                                                                                                                                                                                                                                                                                                                                                                                                                                                                                                                                                                                                                                                                                                                                                                                                                                                                                                                                                                                                                                                                                                                                                                                                                                                                                                                                                                                                                                                                                                                                                                                              |
| Image       | SHUMATT                                                                                                                                                                                                                                                                                                                                                                                                                                                                                                                                                                                                                                                                                                                                                                                                                                                                                                                                                                                                                                                                                                                                                                                                                                                                                                                                                                                                                                                                                                                                                                                                                                                                                                                                                                                                                                                                                                                                                                                                                                                                                                                        | SHUMATT  SPINN/EI  SPINN/E |
| Name        | Neutral Injector Orifice Plate's Individual<br>Box                                                                                                                                                                                                                                                                                                                                                                                                                                                                                                                                                                                                                                                                                                                                                                                                                                                                                                                                                                                                                                                                                                                                                                                                                                                                                                                                                                                                                                                                                                                                                                                                                                                                                                                                                                                                                                                                                                                                                                                                                                                                             | Orifice Plate's 10pcs Packing Box                                                                                                                                                                                                                                                                                                                                                                                                                                                                                                                                                                                                                                                                                                                                                                                                                                                                                                                                                                                                                                                                                                                                                                                                                                                                                                                                                                                                                                                                                                                                                                                                                                                                                                                                                                                                                                                                                                                                                                                                                                                                                              |