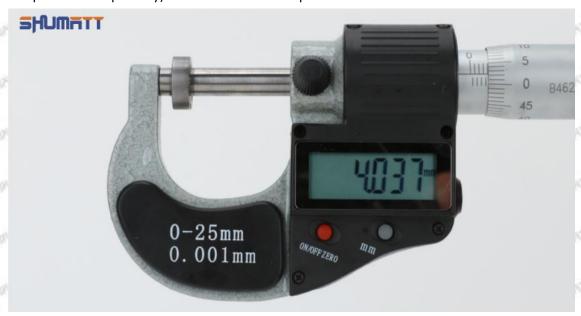

## (2) 095000-7240 Injector Orifice Plate 07# Customized Items

| No.         | 1                                                                                                                                                                                                                                                                                                                                                                                                                                                                                                                                                                                                                                                                                                                                                                                                                                                                                                                                                                                                                                                                                                                                                                                                                                                                                                                                                                                                                                                                                                                                                                                                                                                                                                                                                                                                                                                                                                                                                                                                                                                                                                                              | 2                                                                                                                                                                                                                                                                                                                                                                                                                                                                                                                                                                                                                                                                                                                                                                                                                                                                                                                                                                                                                                                                                                                                                                                                                                                                                                                                                                                                                                                                                                                                                                                                                                                                                                                                                                                                                                                                                                                                                                                                                                                                                                                              |
|-------------|--------------------------------------------------------------------------------------------------------------------------------------------------------------------------------------------------------------------------------------------------------------------------------------------------------------------------------------------------------------------------------------------------------------------------------------------------------------------------------------------------------------------------------------------------------------------------------------------------------------------------------------------------------------------------------------------------------------------------------------------------------------------------------------------------------------------------------------------------------------------------------------------------------------------------------------------------------------------------------------------------------------------------------------------------------------------------------------------------------------------------------------------------------------------------------------------------------------------------------------------------------------------------------------------------------------------------------------------------------------------------------------------------------------------------------------------------------------------------------------------------------------------------------------------------------------------------------------------------------------------------------------------------------------------------------------------------------------------------------------------------------------------------------------------------------------------------------------------------------------------------------------------------------------------------------------------------------------------------------------------------------------------------------------------------------------------------------------------------------------------------------|--------------------------------------------------------------------------------------------------------------------------------------------------------------------------------------------------------------------------------------------------------------------------------------------------------------------------------------------------------------------------------------------------------------------------------------------------------------------------------------------------------------------------------------------------------------------------------------------------------------------------------------------------------------------------------------------------------------------------------------------------------------------------------------------------------------------------------------------------------------------------------------------------------------------------------------------------------------------------------------------------------------------------------------------------------------------------------------------------------------------------------------------------------------------------------------------------------------------------------------------------------------------------------------------------------------------------------------------------------------------------------------------------------------------------------------------------------------------------------------------------------------------------------------------------------------------------------------------------------------------------------------------------------------------------------------------------------------------------------------------------------------------------------------------------------------------------------------------------------------------------------------------------------------------------------------------------------------------------------------------------------------------------------------------------------------------------------------------------------------------------------|
| Image       | SHUMATT CONTRACTOR OF THE PARTY | SHUMATT ALCOHOLD A                                                                                                                                                                                                                                                                                                                                                                                                                                                                                                                                                                                                                                                                                                                                                                                                                                                                                                                                                                                                                                                                                                                                                                                                                                                                                                                                                                                                                                                                                                                                                                                                                                                                                                                                                                                                                                                                                                                                                                                                                                                                                                             |
| Name        | Injector Orifice Plate's Front Lettering                                                                                                                                                                                                                                                                                                                                                                                                                                                                                                                                                                                                                                                                                                                                                                                                                                                                                                                                                                                                                                                                                                                                                                                                                                                                                                                                                                                                                                                                                                                                                                                                                                                                                                                                                                                                                                                                                                                                                                                                                                                                                       | Injector Orifice Plate's Side Lettering                                                                                                                                                                                                                                                                                                                                                                                                                                                                                                                                                                                                                                                                                                                                                                                                                                                                                                                                                                                                                                                                                                                                                                                                                                                                                                                                                                                                                                                                                                                                                                                                                                                                                                                                                                                                                                                                                                                                                                                                                                                                                        |
| Description | Orifice plate part number: 07#                                                                                                                                                                                                                                                                                                                                                                                                                                                                                                                                                                                                                                                                                                                                                                                                                                                                                                                                                                                                                                                                                                                                                                                                                                                                                                                                                                                                                                                                                                                                                                                                                                                                                                                                                                                                                                                                                                                                                                                                                                                                                                 | /                                                                                                                                                                                                                                                                                                                                                                                                                                                                                                                                                                                                                                                                                                                                                                                                                                                                                                                                                                                                                                                                                                                                                                                                                                                                                                                                                                                                                                                                                                                                                                                                                                                                                                                                                                                                                                                                                                                                                                                                                                                                                                                              |
| No.         | 3                                                                                                                                                                                                                                                                                                                                                                                                                                                                                                                                                                                                                                                                                                                                                                                                                                                                                                                                                                                                                                                                                                                                                                                                                                                                                                                                                                                                                                                                                                                                                                                                                                                                                                                                                                                                                                                                                                                                                                                                                                                                                                                              | 4 4                                                                                                                                                                                                                                                                                                                                                                                                                                                                                                                                                                                                                                                                                                                                                                                                                                                                                                                                                                                                                                                                                                                                                                                                                                                                                                                                                                                                                                                                                                                                                                                                                                                                                                                                                                                                                                                                                                                                                                                                                                                                                                                            |
| Image       | 0-25mm<br>0.001mm                                                                                                                                                                                                                                                                                                                                                                                                                                                                                                                                                                                                                                                                                                                                                                                                                                                                                                                                                                                                                                                                                                                                                                                                                                                                                                                                                                                                                                                                                                                                                                                                                                                                                                                                                                                                                                                                                                                                                                                                                                                                                                              | SHUMATT                                                                                                                                                                                                                                                                                                                                                                                                                                                                                                                                                                                                                                                                                                                                                                                                                                                                                                                                                                                                                                                                                                                                                                                                                                                                                                                                                                                                                                                                                                                                                                                                                                                                                                                                                                                                                                                                                                                                                                                                                                                                                                                        |
| Name        | Injector Orifice Plate's Thickness                                                                                                                                                                                                                                                                                                                                                                                                                                                                                                                                                                                                                                                                                                                                                                                                                                                                                                                                                                                                                                                                                                                                                                                                                                                                                                                                                                                                                                                                                                                                                                                                                                                                                                                                                                                                                                                                                                                                                                                                                                                                                             | 9-Grid Plastic Box                                                                                                                                                                                                                                                                                                                                                                                                                                                                                                                                                                                                                                                                                                                                                                                                                                                                                                                                                                                                                                                                                                                                                                                                                                                                                                                                                                                                                                                                                                                                                                                                                                                                                                                                                                                                                                                                                                                                                                                                                                                                                                             |
| Description | Injector orifice plate's thickness range: 4.02mm∽4.108mm.                                                                                                                                                                                                                                                                                                                                                                                                                                                                                                                                                                                                                                                                                                                                                                                                                                                                                                                                                                                                                                                                                                                                                                                                                                                                                                                                                                                                                                                                                                                                                                                                                                                                                                                                                                                                                                                                                                                                                                                                                                                                      | Prevent damage to the orifice plates during transportation                                                                                                                                                                                                                                                                                                                                                                                                                                                                                                                                                                                                                                                                                                                                                                                                                                                                                                                                                                                                                                                                                                                                                                                                                                                                                                                                                                                                                                                                                                                                                                                                                                                                                                                                                                                                                                                                                                                                                                                                                                                                     |
| No.         | 5                                                                                                                                                                                                                                                                                                                                                                                                                                                                                                                                                                                                                                                                                                                                                                                                                                                                                                                                                                                                                                                                                                                                                                                                                                                                                                                                                                                                                                                                                                                                                                                                                                                                                                                                                                                                                                                                                                                                                                                                                                                                                                                              | 6                                                                                                                                                                                                                                                                                                                                                                                                                                                                                                                                                                                                                                                                                                                                                                                                                                                                                                                                                                                                                                                                                                                                                                                                                                                                                                                                                                                                                                                                                                                                                                                                                                                                                                                                                                                                                                                                                                                                                                                                                                                                                                                              |
| Image       | SHUMATT                                                                                                                                                                                                                                                                                                                                                                                                                                                                                                                                                                                                                                                                                                                                                                                                                                                                                                                                                                                                                                                                                                                                                                                                                                                                                                                                                                                                                                                                                                                                                                                                                                                                                                                                                                                                                                                                                                                                                                                                                                                                                                                        | SHUMATT  SPINN/EI  SPINN/E |
| Name        | Neutral Injector Orifice Plate's Individual<br>Box                                                                                                                                                                                                                                                                                                                                                                                                                                                                                                                                                                                                                                                                                                                                                                                                                                                                                                                                                                                                                                                                                                                                                                                                                                                                                                                                                                                                                                                                                                                                                                                                                                                                                                                                                                                                                                                                                                                                                                                                                                                                             | Orifice Plate's 10pcs Packing Box                                                                                                                                                                                                                                                                                                                                                                                                                                                                                                                                                                                                                                                                                                                                                                                                                                                                                                                                                                                                                                                                                                                                                                                                                                                                                                                                                                                                                                                                                                                                                                                                                                                                                                                                                                                                                                                                                                                                                                                                                                                                                              |