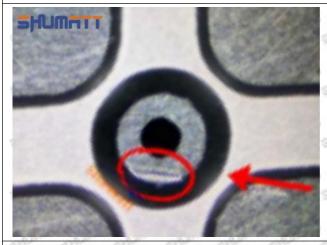

njector Orifice Plate 07# Manufacturer

Manufacturer: Shenzhen Shumatt Technology Co., Ltd

#### 2. 095000-7240 Injector Orifice Plate 07# Technical Support

#### 2.1.095000-7240 Injector Orifice Plate 07# Inspection and Semi Ball Inspection

(1) Magnify 500 times under the microscope to check whether there is indentation on the sealing surface and the oil outlet hole of the orifice plate, check whether there is wear, scratch, damage, rust, depression, semicircle in the center hole of the orifice plate.



Mob/WhatsApp: +86 13410541523 Tel: +8675523215133

Email: <u>ruby@shumatt.com</u> Website: <u>www.shumatt.com</u>

# SHUMATT

## Shenzhen Shumatt Technology Co., Ltd



Orifice plate center deviation inspection



There is indentation on the side, the orifice plate needs to be replaced



There is indentation in the middle oil back-flow hole, the orifice plate needs to be replaced



The middle oil back-flow hole is semicircular, the orifice plate needs to be replaced

Website: www.shumatt.com

⚠ The blockage of the oil back-flow hole will cause small volume of the oil return, and the oil will not be injected.

⚠ When oil back-flow hole becomes larger, it causes the semi ball to be not tightly sealed, which causes the fuel injection pressure cannot be established, then the fuel injector cannot work normally.

⚠ The wear on orifice plate's surface causes gap to the semi ball, which leads to large volume of oil return, in serious cases, the pressure can not be built up and nozzle will spray oil directly.

The blockage of the oil inlet hole (side hole) will cause small amoun