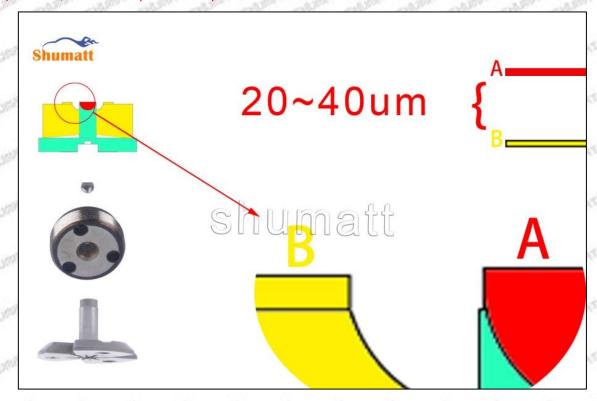

### 1.3. 095000-7240 Injector Orifice Plate 07# Specifications and Dimensions

Injector Orifice Plate's Size: 2cm\*2 cm \*1 cm
Injector Orifice Plate's Box Size: 7cm \*7 cm \*2 cm
Injector Orifice Plate's Package Size: 8 cm \* 8cm
Injector Orifice Plate's Net Weight: 0.015kg
Injector Orifice Plate's Gross Weight: 0.03kg