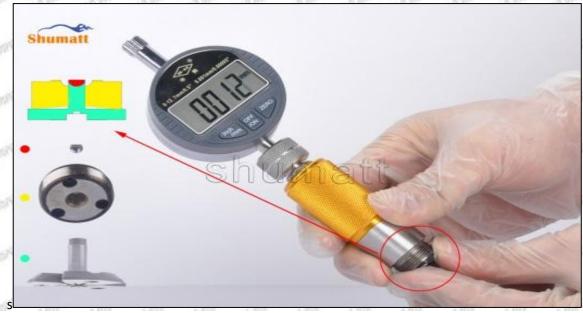

## (2) 095000-7240 Injector Orifice Plate 07# Customized Items

| No.         | 1                                                                                                                                                                                                                                                                                                                                                                                                                                                                                                                                                                                                                                                                                                                                                                                                                                                                                                                                                                                                                                                                                                                                                                                                                                                                                                                                                                                                                                                                                                                                                                                                                                                                                                                                                                                                                                                                                                                                                                                                                                                                                                                              | 2                                                                                                                                                                                                                                                                                                                                                                                                                                                                                                                                                                                                                                                                                                                                                                                                                                                                                                                                                                                                                                                                                                                                                                                                                                                                                                                                                                                                                                                                                                                                                                                                                                                                                                                                                                                                                                                                                                                                                                                                                                                                                                                              |
|-------------|--------------------------------------------------------------------------------------------------------------------------------------------------------------------------------------------------------------------------------------------------------------------------------------------------------------------------------------------------------------------------------------------------------------------------------------------------------------------------------------------------------------------------------------------------------------------------------------------------------------------------------------------------------------------------------------------------------------------------------------------------------------------------------------------------------------------------------------------------------------------------------------------------------------------------------------------------------------------------------------------------------------------------------------------------------------------------------------------------------------------------------------------------------------------------------------------------------------------------------------------------------------------------------------------------------------------------------------------------------------------------------------------------------------------------------------------------------------------------------------------------------------------------------------------------------------------------------------------------------------------------------------------------------------------------------------------------------------------------------------------------------------------------------------------------------------------------------------------------------------------------------------------------------------------------------------------------------------------------------------------------------------------------------------------------------------------------------------------------------------------------------|--------------------------------------------------------------------------------------------------------------------------------------------------------------------------------------------------------------------------------------------------------------------------------------------------------------------------------------------------------------------------------------------------------------------------------------------------------------------------------------------------------------------------------------------------------------------------------------------------------------------------------------------------------------------------------------------------------------------------------------------------------------------------------------------------------------------------------------------------------------------------------------------------------------------------------------------------------------------------------------------------------------------------------------------------------------------------------------------------------------------------------------------------------------------------------------------------------------------------------------------------------------------------------------------------------------------------------------------------------------------------------------------------------------------------------------------------------------------------------------------------------------------------------------------------------------------------------------------------------------------------------------------------------------------------------------------------------------------------------------------------------------------------------------------------------------------------------------------------------------------------------------------------------------------------------------------------------------------------------------------------------------------------------------------------------------------------------------------------------------------------------|
| Image       | SHUMATT CONTRACTOR OF THE PARTY | SHUMATT ALCOHOLD A                                                                                                                                                                                                                                                                                                                                                                                                                                                                                                                                                                                                                                                                                                                                                                                                                                                                                                                                                                                                                                                                                                                                                                                                                                                                                                                                                                                                                                                                                                                                                                                                                                                                                                                                                                                                                                                                                                                                                                                                                                                                                                             |
| Name        | Injector Orifice Plate's Front Lettering                                                                                                                                                                                                                                                                                                                                                                                                                                                                                                                                                                                                                                                                                                                                                                                                                                                                                                                                                                                                                                                                                                                                                                                                                                                                                                                                                                                                                                                                                                                                                                                                                                                                                                                                                                                                                                                                                                                                                                                                                                                                                       | Injector Orifice Plate's Side Lettering                                                                                                                                                                                                                                                                                                                                                                                                                                                                                                                                                                                                                                                                                                                                                                                                                                                                                                                                                                                                                                                                                                                                                                                                                                                                                                                                                                                                                                                                                                                                                                                                                                                                                                                                                                                                                                                                                                                                                                                                                                                                                        |
| Description | Orifice plate part number: 07#                                                                                                                                                                                                                                                                                                                                                                                                                                                                                                                                                                                                                                                                                                                                                                                                                                                                                                                                                                                                                                                                                                                                                                                                                                                                                                                                                                                                                                                                                                                                                                                                                                                                                                                                                                                                                                                                                                                                                                                                                                                                                                 | /                                                                                                                                                                                                                                                                                                                                                                                                                                                                                                                                                                                                                                                                                                                                                                                                                                                                                                                                                                                                                                                                                                                                                                                                                                                                                                                                                                                                                                                                                                                                                                                                                                                                                                                                                                                                                                                                                                                                                                                                                                                                                                                              |
| No.         | 3                                                                                                                                                                                                                                                                                                                                                                                                                                                                                                                                                                                                                                                                                                                                                                                                                                                                                                                                                                                                                                                                                                                                                                                                                                                                                                                                                                                                                                                                                                                                                                                                                                                                                                                                                                                                                                                                                                                                                                                                                                                                                                                              | 4 4                                                                                                                                                                                                                                                                                                                                                                                                                                                                                                                                                                                                                                                                                                                                                                                                                                                                                                                                                                                                                                                                                                                                                                                                                                                                                                                                                                                                                                                                                                                                                                                                                                                                                                                                                                                                                                                                                                                                                                                                                                                                                                                            |
| Image       | 0-25mm<br>0.001mm                                                                                                                                                                                                                                                                                                                                                                                                                                                                                                                                                                                                                                                                                                                                                                                                                                                                                                                                                                                                                                                                                                                                                                                                                                                                                                                                                                                                                                                                                                                                                                                                                                                                                                                                                                                                                                                                                                                                                                                                                                                                                                              | SHUMATT                                                                                                                                                                                                                                                                                                                                                                                                                                                                                                                                                                                                                                                                                                                                                                                                                                                                                                                                                                                                                                                                                                                                                                                                                                                                                                                                                                                                                                                                                                                                                                                                                                                                                                                                                                                                                                                                                                                                                                                                                                                                                                                        |
| Name        | Injector Orifice Plate's Thickness                                                                                                                                                                                                                                                                                                                                                                                                                                                                                                                                                                                                                                                                                                                                                                                                                                                                                                                                                                                                                                                                                                                                                                                                                                                                                                                                                                                                                                                                                                                                                                                                                                                                                                                                                                                                                                                                                                                                                                                                                                                                                             | 9-Grid Plastic Box                                                                                                                                                                                                                                                                                                                                                                                                                                                                                                                                                                                                                                                                                                                                                                                                                                                                                                                                                                                                                                                                                                                                                                                                                                                                                                                                                                                                                                                                                                                                                                                                                                                                                                                                                                                                                                                                                                                                                                                                                                                                                                             |
| Description | Injector orifice plate's thickness range: 4.02mm∽4.108mm.                                                                                                                                                                                                                                                                                                                                                                                                                                                                                                                                                                                                                                                                                                                                                                                                                                                                                                                                                                                                                                                                                                                                                                                                                                                                                                                                                                                                                                                                                                                                                                                                                                                                                                                                                                                                                                                                                                                                                                                                                                                                      | Prevent damage to the orifice plates during transportation                                                                                                                                                                                                                                                                                                                                                                                                                                                                                                                                                                                                                                                                                                                                                                                                                                                                                                                                                                                                                                                                                                                                                                                                                                                                                                                                                                                                                                                                                                                                                                                                                                                                                                                                                                                                                                                                                                                                                                                                                                                                     |
| No.         | 5                                                                                                                                                                                                                                                                                                                                                                                                                                                                                                                                                                                                                                                                                                                                                                                                                                                                                                                                                                                                                                                                                                                                                                                                                                                                                                                                                                                                                                                                                                                                                                                                                                                                                                                                                                                                                                                                                                                                                                                                                                                                                                                              | 6                                                                                                                                                                                                                                                                                                                                                                                                                                                                                                                                                                                                                                                                                                                                                                                                                                                                                                                                                                                                                                                                                                                                                                                                                                                                                                                                                                                                                                                                                                                                                                                                                                                                                                                                                                                                                                                                                                                                                                                                                                                                                                                              |
| Image       | SHUMATT                                                                                                                                                                                                                                                                                                                                                                                                                                                                                                                                                                                                                                                                                                                                                                                                                                                                                                                                                                                                                                                                                                                                                                                                                                                                                                                                                                                                                                                                                                                                                                                                                                                                                                                                                                                                                                                                                                                                                                                                                                                                                                                        | SHUMATT  SPINN/EI  SPINN/E |
| Name        | Neutral Injector Orifice Plate's Individual<br>Box                                                                                                                                                                                                                                                                                                                                                                                                                                                                                                                                                                                                                                                                                                                                                                                                                                                                                                                                                                                                                                                                                                                                                                                                                                                                                                                                                                                                                                                                                                                                                                                                                                                                                                                                                                                                                                                                                                                                                                                                                                                                             | Orifice Plate's 10pcs Packing Box                                                                                                                                                                                                                                                                                                                                                                                                                                                                                                                                                                                                                                                                                                                                                                                                                                                                                                                                                                                                                                                                                                                                                                                                                                                                                                                                                                                                                                                                                                                                                                                                                                                                                                                                                                                                                                                                                                                                                                                                                                                                                              |