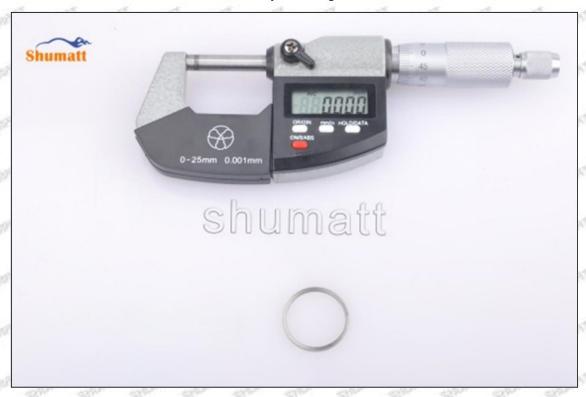

## (2) 095000-7240 Injector Orifice Plate 07# Customized Items

| No.         | 1                                                                                                                                                                                                                                                                                                                                                                                                                                                                                                                                                                                                                                                                                                                                                                                                                                                                                                                                                                                                                                                                                                                                                                                                                                                                                                                                                                                                                                                                                                                                                                                                                                                                                                                                                                                                                                                                                                                                                                                                                                                                                                                              | 2                                                                                                                                                                                                                                                                                                                                                                                                                                                                                                                                                                                                                                                                                                                                                                                                                                                                                                                                                                                                                                                                                                                                                                                                                                                                                                                                                                                                                                                                                                                                                                                                                                                                                                                                                                                                                                                                                                                                                                                                                                                                                                                              |
|-------------|--------------------------------------------------------------------------------------------------------------------------------------------------------------------------------------------------------------------------------------------------------------------------------------------------------------------------------------------------------------------------------------------------------------------------------------------------------------------------------------------------------------------------------------------------------------------------------------------------------------------------------------------------------------------------------------------------------------------------------------------------------------------------------------------------------------------------------------------------------------------------------------------------------------------------------------------------------------------------------------------------------------------------------------------------------------------------------------------------------------------------------------------------------------------------------------------------------------------------------------------------------------------------------------------------------------------------------------------------------------------------------------------------------------------------------------------------------------------------------------------------------------------------------------------------------------------------------------------------------------------------------------------------------------------------------------------------------------------------------------------------------------------------------------------------------------------------------------------------------------------------------------------------------------------------------------------------------------------------------------------------------------------------------------------------------------------------------------------------------------------------------|--------------------------------------------------------------------------------------------------------------------------------------------------------------------------------------------------------------------------------------------------------------------------------------------------------------------------------------------------------------------------------------------------------------------------------------------------------------------------------------------------------------------------------------------------------------------------------------------------------------------------------------------------------------------------------------------------------------------------------------------------------------------------------------------------------------------------------------------------------------------------------------------------------------------------------------------------------------------------------------------------------------------------------------------------------------------------------------------------------------------------------------------------------------------------------------------------------------------------------------------------------------------------------------------------------------------------------------------------------------------------------------------------------------------------------------------------------------------------------------------------------------------------------------------------------------------------------------------------------------------------------------------------------------------------------------------------------------------------------------------------------------------------------------------------------------------------------------------------------------------------------------------------------------------------------------------------------------------------------------------------------------------------------------------------------------------------------------------------------------------------------|
| Image       | SHUMATT CONTRACTOR OF THE PARTY | SHUMATT ALCOHOLD A                                                                                                                                                                                                                                                                                                                                                                                                                                                                                                                                                                                                                                                                                                                                                                                                                                                                                                                                                                                                                                                                                                                                                                                                                                                                                                                                                                                                                                                                                                                                                                                                                                                                                                                                                                                                                                                                                                                                                                                                                                                                                                             |
| Name        | Injector Orifice Plate's Front Lettering                                                                                                                                                                                                                                                                                                                                                                                                                                                                                                                                                                                                                                                                                                                                                                                                                                                                                                                                                                                                                                                                                                                                                                                                                                                                                                                                                                                                                                                                                                                                                                                                                                                                                                                                                                                                                                                                                                                                                                                                                                                                                       | Injector Orifice Plate's Side Lettering                                                                                                                                                                                                                                                                                                                                                                                                                                                                                                                                                                                                                                                                                                                                                                                                                                                                                                                                                                                                                                                                                                                                                                                                                                                                                                                                                                                                                                                                                                                                                                                                                                                                                                                                                                                                                                                                                                                                                                                                                                                                                        |
| Description | Orifice plate part number: 07#                                                                                                                                                                                                                                                                                                                                                                                                                                                                                                                                                                                                                                                                                                                                                                                                                                                                                                                                                                                                                                                                                                                                                                                                                                                                                                                                                                                                                                                                                                                                                                                                                                                                                                                                                                                                                                                                                                                                                                                                                                                                                                 | /                                                                                                                                                                                                                                                                                                                                                                                                                                                                                                                                                                                                                                                                                                                                                                                                                                                                                                                                                                                                                                                                                                                                                                                                                                                                                                                                                                                                                                                                                                                                                                                                                                                                                                                                                                                                                                                                                                                                                                                                                                                                                                                              |
| No.         | 3                                                                                                                                                                                                                                                                                                                                                                                                                                                                                                                                                                                                                                                                                                                                                                                                                                                                                                                                                                                                                                                                                                                                                                                                                                                                                                                                                                                                                                                                                                                                                                                                                                                                                                                                                                                                                                                                                                                                                                                                                                                                                                                              | 4 4                                                                                                                                                                                                                                                                                                                                                                                                                                                                                                                                                                                                                                                                                                                                                                                                                                                                                                                                                                                                                                                                                                                                                                                                                                                                                                                                                                                                                                                                                                                                                                                                                                                                                                                                                                                                                                                                                                                                                                                                                                                                                                                            |
| Image       | 0-25mm<br>0.001mm                                                                                                                                                                                                                                                                                                                                                                                                                                                                                                                                                                                                                                                                                                                                                                                                                                                                                                                                                                                                                                                                                                                                                                                                                                                                                                                                                                                                                                                                                                                                                                                                                                                                                                                                                                                                                                                                                                                                                                                                                                                                                                              | SHUMATT                                                                                                                                                                                                                                                                                                                                                                                                                                                                                                                                                                                                                                                                                                                                                                                                                                                                                                                                                                                                                                                                                                                                                                                                                                                                                                                                                                                                                                                                                                                                                                                                                                                                                                                                                                                                                                                                                                                                                                                                                                                                                                                        |
| Name        | Injector Orifice Plate's Thickness                                                                                                                                                                                                                                                                                                                                                                                                                                                                                                                                                                                                                                                                                                                                                                                                                                                                                                                                                                                                                                                                                                                                                                                                                                                                                                                                                                                                                                                                                                                                                                                                                                                                                                                                                                                                                                                                                                                                                                                                                                                                                             | 9-Grid Plastic Box                                                                                                                                                                                                                                                                                                                                                                                                                                                                                                                                                                                                                                                                                                                                                                                                                                                                                                                                                                                                                                                                                                                                                                                                                                                                                                                                                                                                                                                                                                                                                                                                                                                                                                                                                                                                                                                                                                                                                                                                                                                                                                             |
| Description | Injector orifice plate's thickness range: 4.02mm∽4.108mm.                                                                                                                                                                                                                                                                                                                                                                                                                                                                                                                                                                                                                                                                                                                                                                                                                                                                                                                                                                                                                                                                                                                                                                                                                                                                                                                                                                                                                                                                                                                                                                                                                                                                                                                                                                                                                                                                                                                                                                                                                                                                      | Prevent damage to the orifice plates during transportation                                                                                                                                                                                                                                                                                                                                                                                                                                                                                                                                                                                                                                                                                                                                                                                                                                                                                                                                                                                                                                                                                                                                                                                                                                                                                                                                                                                                                                                                                                                                                                                                                                                                                                                                                                                                                                                                                                                                                                                                                                                                     |
| No.         | 5                                                                                                                                                                                                                                                                                                                                                                                                                                                                                                                                                                                                                                                                                                                                                                                                                                                                                                                                                                                                                                                                                                                                                                                                                                                                                                                                                                                                                                                                                                                                                                                                                                                                                                                                                                                                                                                                                                                                                                                                                                                                                                                              | 6                                                                                                                                                                                                                                                                                                                                                                                                                                                                                                                                                                                                                                                                                                                                                                                                                                                                                                                                                                                                                                                                                                                                                                                                                                                                                                                                                                                                                                                                                                                                                                                                                                                                                                                                                                                                                                                                                                                                                                                                                                                                                                                              |
| Image       | SHUMATT                                                                                                                                                                                                                                                                                                                                                                                                                                                                                                                                                                                                                                                                                                                                                                                                                                                                                                                                                                                                                                                                                                                                                                                                                                                                                                                                                                                                                                                                                                                                                                                                                                                                                                                                                                                                                                                                                                                                                                                                                                                                                                                        | SHUMATT  SPINN/EI  SPINN/E |
| Name        | Neutral Injector Orifice Plate's Individual<br>Box                                                                                                                                                                                                                                                                                                                                                                                                                                                                                                                                                                                                                                                                                                                                                                                                                                                                                                                                                                                                                                                                                                                                                                                                                                                                                                                                                                                                                                                                                                                                                                                                                                                                                                                                                                                                                                                                                                                                                                                                                                                                             | Orifice Plate's 10pcs Packing Box                                                                                                                                                                                                                                                                                                                                                                                                                                                                                                                                                                                                                                                                                                                                                                                                                                                                                                                                                                                                                                                                                                                                                                                                                                                                                                                                                                                                                                                                                                                                                                                                                                                                                                                                                                                                                                                                                                                                                                                                                                                                                              |