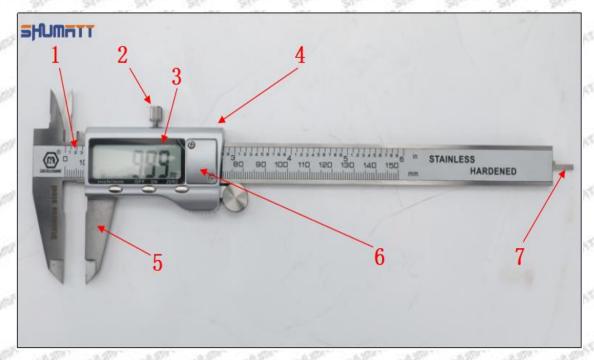

## (2) 095000-7240 Injector Orifice Plate 07# Customized Items

| No.         | 1                                                                                                                                                                                                                                                                                                                                                                                                                                                                                                                                                                                                                                                                                                                                                                                                                                                                                                                                                                                                                                                                                                                                                                                                                                                                                                                                                                                                                                                                                                                                                                                                                                                                                                                                                                                                                                                                                                                                                                                                                                                                                                                              | 2                                                                                                                                                                                                                                                                                                                                                                                                                                                                                                                                                                                                                                                                                                                                                                                                                                                                                                                                                                                                                                                                                                                                                                                                                                                                                                                                                                                                                                                                                                                                                                                                                                                                                                                                                                                                                                                                                                                                                                                                                                                                                                                              |
|-------------|--------------------------------------------------------------------------------------------------------------------------------------------------------------------------------------------------------------------------------------------------------------------------------------------------------------------------------------------------------------------------------------------------------------------------------------------------------------------------------------------------------------------------------------------------------------------------------------------------------------------------------------------------------------------------------------------------------------------------------------------------------------------------------------------------------------------------------------------------------------------------------------------------------------------------------------------------------------------------------------------------------------------------------------------------------------------------------------------------------------------------------------------------------------------------------------------------------------------------------------------------------------------------------------------------------------------------------------------------------------------------------------------------------------------------------------------------------------------------------------------------------------------------------------------------------------------------------------------------------------------------------------------------------------------------------------------------------------------------------------------------------------------------------------------------------------------------------------------------------------------------------------------------------------------------------------------------------------------------------------------------------------------------------------------------------------------------------------------------------------------------------|--------------------------------------------------------------------------------------------------------------------------------------------------------------------------------------------------------------------------------------------------------------------------------------------------------------------------------------------------------------------------------------------------------------------------------------------------------------------------------------------------------------------------------------------------------------------------------------------------------------------------------------------------------------------------------------------------------------------------------------------------------------------------------------------------------------------------------------------------------------------------------------------------------------------------------------------------------------------------------------------------------------------------------------------------------------------------------------------------------------------------------------------------------------------------------------------------------------------------------------------------------------------------------------------------------------------------------------------------------------------------------------------------------------------------------------------------------------------------------------------------------------------------------------------------------------------------------------------------------------------------------------------------------------------------------------------------------------------------------------------------------------------------------------------------------------------------------------------------------------------------------------------------------------------------------------------------------------------------------------------------------------------------------------------------------------------------------------------------------------------------------|
| Image       | SHUMATT CONTRACTOR OF THE PARTY | SHUMATT ALCOHOLD A                                                                                                                                                                                                                                                                                                                                                                                                                                                                                                                                                                                                                                                                                                                                                                                                                                                                                                                                                                                                                                                                                                                                                                                                                                                                                                                                                                                                                                                                                                                                                                                                                                                                                                                                                                                                                                                                                                                                                                                                                                                                                                             |
| Name        | Injector Orifice Plate's Front Lettering                                                                                                                                                                                                                                                                                                                                                                                                                                                                                                                                                                                                                                                                                                                                                                                                                                                                                                                                                                                                                                                                                                                                                                                                                                                                                                                                                                                                                                                                                                                                                                                                                                                                                                                                                                                                                                                                                                                                                                                                                                                                                       | Injector Orifice Plate's Side Lettering                                                                                                                                                                                                                                                                                                                                                                                                                                                                                                                                                                                                                                                                                                                                                                                                                                                                                                                                                                                                                                                                                                                                                                                                                                                                                                                                                                                                                                                                                                                                                                                                                                                                                                                                                                                                                                                                                                                                                                                                                                                                                        |
| Description | Orifice plate part number: 07#                                                                                                                                                                                                                                                                                                                                                                                                                                                                                                                                                                                                                                                                                                                                                                                                                                                                                                                                                                                                                                                                                                                                                                                                                                                                                                                                                                                                                                                                                                                                                                                                                                                                                                                                                                                                                                                                                                                                                                                                                                                                                                 | /                                                                                                                                                                                                                                                                                                                                                                                                                                                                                                                                                                                                                                                                                                                                                                                                                                                                                                                                                                                                                                                                                                                                                                                                                                                                                                                                                                                                                                                                                                                                                                                                                                                                                                                                                                                                                                                                                                                                                                                                                                                                                                                              |
| No.         | 3                                                                                                                                                                                                                                                                                                                                                                                                                                                                                                                                                                                                                                                                                                                                                                                                                                                                                                                                                                                                                                                                                                                                                                                                                                                                                                                                                                                                                                                                                                                                                                                                                                                                                                                                                                                                                                                                                                                                                                                                                                                                                                                              | 4 4                                                                                                                                                                                                                                                                                                                                                                                                                                                                                                                                                                                                                                                                                                                                                                                                                                                                                                                                                                                                                                                                                                                                                                                                                                                                                                                                                                                                                                                                                                                                                                                                                                                                                                                                                                                                                                                                                                                                                                                                                                                                                                                            |
| Image       | 0-25mm<br>0.001mm                                                                                                                                                                                                                                                                                                                                                                                                                                                                                                                                                                                                                                                                                                                                                                                                                                                                                                                                                                                                                                                                                                                                                                                                                                                                                                                                                                                                                                                                                                                                                                                                                                                                                                                                                                                                                                                                                                                                                                                                                                                                                                              | SHUMATT                                                                                                                                                                                                                                                                                                                                                                                                                                                                                                                                                                                                                                                                                                                                                                                                                                                                                                                                                                                                                                                                                                                                                                                                                                                                                                                                                                                                                                                                                                                                                                                                                                                                                                                                                                                                                                                                                                                                                                                                                                                                                                                        |
| Name        | Injector Orifice Plate's Thickness                                                                                                                                                                                                                                                                                                                                                                                                                                                                                                                                                                                                                                                                                                                                                                                                                                                                                                                                                                                                                                                                                                                                                                                                                                                                                                                                                                                                                                                                                                                                                                                                                                                                                                                                                                                                                                                                                                                                                                                                                                                                                             | 9-Grid Plastic Box                                                                                                                                                                                                                                                                                                                                                                                                                                                                                                                                                                                                                                                                                                                                                                                                                                                                                                                                                                                                                                                                                                                                                                                                                                                                                                                                                                                                                                                                                                                                                                                                                                                                                                                                                                                                                                                                                                                                                                                                                                                                                                             |
| Description | Injector orifice plate's thickness range: 4.02mm∽4.108mm.                                                                                                                                                                                                                                                                                                                                                                                                                                                                                                                                                                                                                                                                                                                                                                                                                                                                                                                                                                                                                                                                                                                                                                                                                                                                                                                                                                                                                                                                                                                                                                                                                                                                                                                                                                                                                                                                                                                                                                                                                                                                      | Prevent damage to the orifice plates during transportation                                                                                                                                                                                                                                                                                                                                                                                                                                                                                                                                                                                                                                                                                                                                                                                                                                                                                                                                                                                                                                                                                                                                                                                                                                                                                                                                                                                                                                                                                                                                                                                                                                                                                                                                                                                                                                                                                                                                                                                                                                                                     |
| No.         | 5                                                                                                                                                                                                                                                                                                                                                                                                                                                                                                                                                                                                                                                                                                                                                                                                                                                                                                                                                                                                                                                                                                                                                                                                                                                                                                                                                                                                                                                                                                                                                                                                                                                                                                                                                                                                                                                                                                                                                                                                                                                                                                                              | 6                                                                                                                                                                                                                                                                                                                                                                                                                                                                                                                                                                                                                                                                                                                                                                                                                                                                                                                                                                                                                                                                                                                                                                                                                                                                                                                                                                                                                                                                                                                                                                                                                                                                                                                                                                                                                                                                                                                                                                                                                                                                                                                              |
| Image       | SHUMATT                                                                                                                                                                                                                                                                                                                                                                                                                                                                                                                                                                                                                                                                                                                                                                                                                                                                                                                                                                                                                                                                                                                                                                                                                                                                                                                                                                                                                                                                                                                                                                                                                                                                                                                                                                                                                                                                                                                                                                                                                                                                                                                        | SHUMATT  SPINN/EI  SPINN/E |
| Name        | Neutral Injector Orifice Plate's Individual<br>Box                                                                                                                                                                                                                                                                                                                                                                                                                                                                                                                                                                                                                                                                                                                                                                                                                                                                                                                                                                                                                                                                                                                                                                                                                                                                                                                                                                                                                                                                                                                                                                                                                                                                                                                                                                                                                                                                                                                                                                                                                                                                             | Orifice Plate's 10pcs Packing Box                                                                                                                                                                                                                                                                                                                                                                                                                                                                                                                                                                                                                                                                                                                                                                                                                                                                                                                                                                                                                                                                                                                                                                                                                                                                                                                                                                                                                                                                                                                                                                                                                                                                                                                                                                                                                                                                                                                                                                                                                                                                                              |