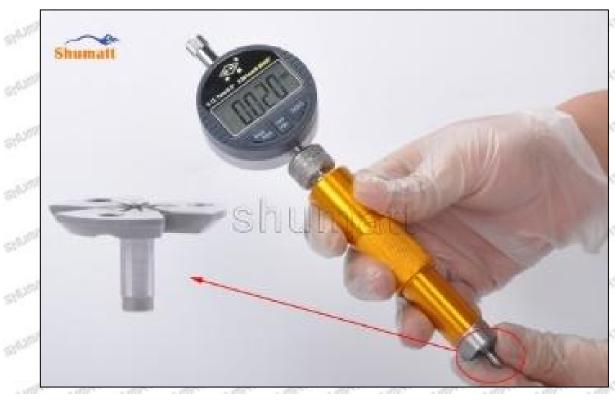

0-40 (um) microns, grin the B plane to 20-40 (um) microns. If it is higher than 20-40 (um) microns, check worn parts and replace it.



Pic No. 5

(7) Install the air clearance lift measuring tool and dial gauge in the measuring tool (CRT220) and place it at zero port for air clearance measurement, see as Pic No. 6



Pic No. 6

Mob/WhatsApp: +86 13410541523 Tel: +8675523215133 Email: ruby@shumatt.com

© 2022 Shenzhen Shumatt Technology Co., Ltd



Air clearance measurement normal range value is 45-50 (um) microns.

(8) The measurement of air clearance is in the normal range, within 45-50 (um) microns, see as Pic No. 7



Pic No. 7

A Notice: The air gap is the distance between plane A and plane B at the top of the armature, if the gap is not within 45-50 (um) microns, please replace it.



Email: ruby@shumatt.com

© 2022 Shenzhen Shumatt Technology Co., Ltd

Pic No. 8

### (9) Install lock nut, see as Pic No. 9



Pic No. 9 (10) Install the (CRT230) 3-jaw tool inside the CRT029 on the lock nut, see as Pic No.10



Mob/WhatsApp: +86 13410541523 Email: ruby@shumatt.com

© 2022 Shenzhen Shumatt Technology Co., Ltd

Tel: +8675523215133



(11) Rotate (CRT084) clockwise with a torque wrench to tighten the lock nut to 70-75Nm, see as Pic No.11



Pic No.11

(12) When installing the semi ball, it should be noted that the plane of the semi ball cannot be reversed, otherwise it may cause damage to the orifice plate, see as Pic No.12



Mob/WhatsApp: +86 13410541523 Tel: +8675523215133

Email: ruby@shumatt.com

© 2022 Shenzhen Shumatt Technology Co., Ltd

Pic No.12

(13) place the s