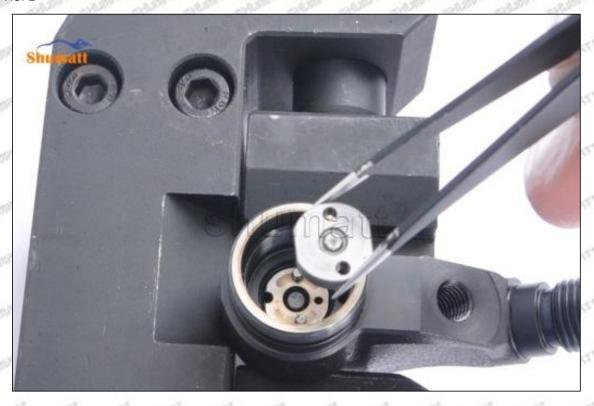

, zinc naphthenate, sodium petroleum sulfonate, barium petroleum sulfonate, calcium petroleum sulfonate, tallow diamine trioleate and rosin amine shedding fall off.

Mob/WhatsApp: +86 13410541523 Tel: +8675523215133

 $\begin{tabular}{ll} Email: $\underline{ruby@shumatt.com}$ & Website: $\underline{www.shumatt.com}$ \\ \end{tabular}$ 



- (2) Use compressed air to clean up the cleaning fluid attached to the surface of the cleaned orifice plate to meet the use standard.
- (3) When installing the orifice plate, install it according to the oil hole A on the orifice plate, and match A, B, C on the orifice plate with A, B, C on the injector house. See as Pic No. 1



Pic No. 1

(4) Put the orifice plate into the injector with the stabilizing pin inserted into the stabilizing hole, see as Pic



Pic No. 2

Mob/WhatsApp: +86 13410541523 Tel: +8675523215133 Email: ruby@shumatt.com

© 2022 Shenzhen Shumatt Technology Co., Ltd

Place the buffer lift measurement tool and dial gauge in the measuring tool (CRT220) at zero port for buffer stroke measurement, see as Pic No. 3



Pic No. 3

Buffer Stroke: When the solenoid valve is powered off, the spring force of the opened solenoid valve transfers to the center of the armature plate and drives the armature plate to go down. When the valve ball contacts the oil return hole in the center of the orifice plate, the oil back-flow hole is closed. However, the armature plate has to run down a certain distance under the inertia, and this distance is called the buffer stroke.

The normal range of the buffer stroke is 20-40 (um) microns.

(6) The