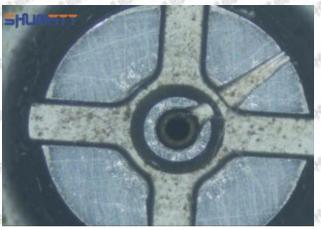

#### (1) 095000-7240 Injector Orifice Plate 07# Testing

All 095000-7240 injector orifice plate 07# parts are subjected to A-hole flow test, Z-hole flow test, precision test, high temperature test, low temperature test, pressure test, leakage test, durability test, and various working condition tests.

#### (2) 095000-7240 Injector Orifice Plate 07# Inspection

The factory inspection of 095000-7240 injector orifice plate 07# is undergone three inspections - full

Mob/WhatsApp: +86 13410541523 Tel: +8675523215133

Email: <u>ruby@shumatt.com</u> Website: <u>www.shumatt.com</u>

inspection, random inspection, and batch inspection. Different brands of test benches are used to test 095000-7240 injector orifice plate 07# for a total of no less than three times for factory inspection, and 095000-7240 injector orifice plate 07# installation testing environment are progressed in dust-free workshop.