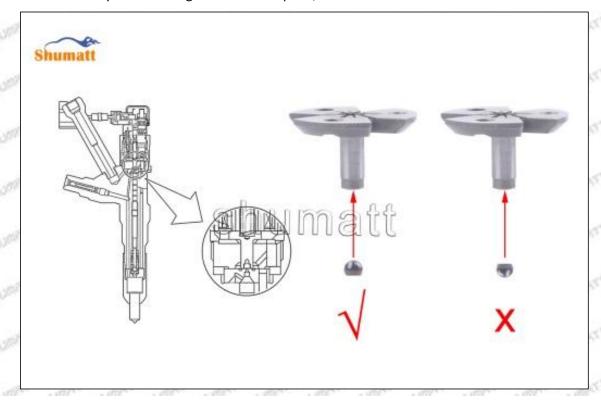

The air gap is the distance between plane A and plane B at the top of the armature, if the gap is not within 45-50 (um) microns, please replace it.



Email: ruby@shumatt.com

© 2022 Shenzhen Shumatt Technology Co., Ltd

Pic No. 8

### (9) Install lock nut, see as Pic No. 9



Pic No. 9 (10) Install the (CRT230) 3-jaw tool inside the CRT029 on the lock nut, see as Pic No.10



Mob/WhatsApp: +86 13410541523 Email: ruby@shumatt.com

© 2022 Shenzhen Shumatt Technology Co., Ltd

Tel: +8675523215133



(11) Rotate (CRT084) clockwise with a torque wrench to tighten the lock nut to 70-75Nm, see as Pic No.11



Pic No.11

(12) When installing the semi ball, it should be noted that the plane of the semi ball cannot be reversed, otherwise it may cause damage to the orifice plate, see as Pic No.12



Mob/WhatsApp: +86 13410541523 Tel: +8675523215133

Email: ruby@shumatt.com

© 2022 Shenzhen Shumatt Technology Co., Ltd

Pic No.12

(13) place the semi ball on the armature, Pic No.13



Pic No.13

(14) Put the armature with semi ball into the lock nut (Make sure that the armature buffer stroke and armature air clearance lift are within the normal range), see as Pic No.14



Mob/WhatsApp: +86 13410541523 Tel: +8675523215133

Email: ruby@shumatt.com

© 2022 Shenzhen Shumatt Technology Co., Ltd

Pic No.14

(15) Measure the thickness of the armature lift adjustment gasket, see as Pic No.15



Pic No.15

(16) Put the armature lift adjustment gasket into the solenoid valve, see as Pic No.16



Pic No.16

Mob/WhatsApp: +86 13410541523

Email: ruby@shumatt.com

© 2022 Shenzhen Shumatt Technolog