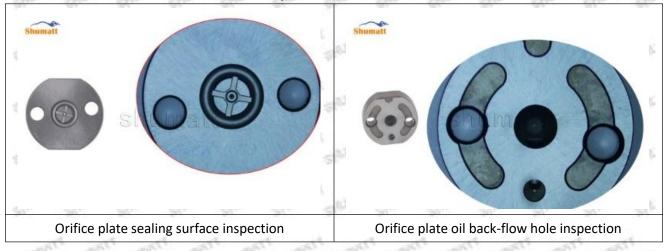

#### (1) 095000-7240 Injector Orifice Plate 07# Testing

All 095000-7240 injector orifice plate 07# parts are subjected to A-hole flow test, Z-hole flow test, precision test, high temperature test, low temperature test, pressure test, leakage test, durability test, and various working condition tests.

#### (2) 095000-7240 Injector Orifice Plate 07# Inspection

The factory inspection of 095000-7240 injector orifice plate 07# is undergone three inspections - full

Mob/WhatsApp: +86 13410541523 Tel: +8675523215133

Email: <u>ruby@shumatt.com</u> Website: <u>www.shumatt.com</u>

inspection, random inspection, and batch inspection. Different brands of test benches are used to test 095000-7240 injector orifice plate 07# for a total of no less than three times for factory inspection, and 095000-7240 injector orifice plate 07# installation testing environment are progressed in dust-free workshop.