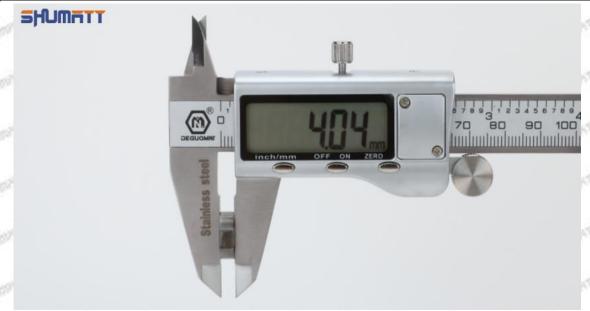

### 1.3. 095000-7240 Injector Orifice Plate 07# Specifications and Dimensions

Injector Orifice Plate's Size: 2cm\*2 cm \*1 cm
Injector Orifice Plate's Box Size: 7cm \*7 cm \*2 cm
Injector Orifice Plate's Package Size: 8 cm \* 8cm
Injector Orifice Plate's Net Weight: 0.015kg
Injector Orifice Plate's Gross Weight: 0.03kg

## (2) 095000-7240 Injector Orifice Plate 07# Customized Items

| No.         | 1                                                                                                                                                                                                                                                                                                                                                                                                                                                                                                                                                                                                                                                                                                                                                                                                                                                                                                                                                                                                                                                                                                                                                                                                                                                                                                                                                                                                                                                                                                                                                                                                                                                                                                                                                                                                                                                                                                                                                                                                                                                                                                                              | 2                                                                                                                                                                                                                                                                                                                                                                                                                                                                                                                                                                                                                                                                                                                                                                                                                                                                                                                                                                                                                                                                                                                                                                                                                                                                                                                                                                                                                                                                                                                                                                                                                                                                                                                                                                                                                                                                                                                                                                                                                                                                                                                              |
|-------------|--------------------------------------------------------------------------------------------------------------------------------------------------------------------------------------------------------------------------------------------------------------------------------------------------------------------------------------------------------------------------------------------------------------------------------------------------------------------------------------------------------------------------------------------------------------------------------------------------------------------------------------------------------------------------------------------------------------------------------------------------------------------------------------------------------------------------------------------------------------------------------------------------------------------------------------------------------------------------------------------------------------------------------------------------------------------------------------------------------------------------------------------------------------------------------------------------------------------------------------------------------------------------------------------------------------------------------------------------------------------------------------------------------------------------------------------------------------------------------------------------------------------------------------------------------------------------------------------------------------------------------------------------------------------------------------------------------------------------------------------------------------------------------------------------------------------------------------------------------------------------------------------------------------------------------------------------------------------------------------------------------------------------------------------------------------------------------------------------------------------------------|--------------------------------------------------------------------------------------------------------------------------------------------------------------------------------------------------------------------------------------------------------------------------------------------------------------------------------------------------------------------------------------------------------------------------------------------------------------------------------------------------------------------------------------------------------------------------------------------------------------------------------------------------------------------------------------------------------------------------------------------------------------------------------------------------------------------------------------------------------------------------------------------------------------------------------------------------------------------------------------------------------------------------------------------------------------------------------------------------------------------------------------------------------------------------------------------------------------------------------------------------------------------------------------------------------------------------------------------------------------------------------------------------------------------------------------------------------------------------------------------------------------------------------------------------------------------------------------------------------------------------------------------------------------------------------------------------------------------------------------------------------------------------------------------------------------------------------------------------------------------------------------------------------------------------------------------------------------------------------------------------------------------------------------------------------------------------------------------------------------------------------|
| Image       | SHUMATT CONTRACTOR OF THE PARTY | SHUMATT ALCOHOLD A                                                                                                                                                                                                                                                                                                                                                                                                                                                                                                                                                                                                                                                                                                                                                                                                                                                                                                                                                                                                                                                                                                                                                                                                                                                                                                                                                                                                                                                                                                                                                                                                                                                                                                                                                                                                                                                                                                                                                                                                                                                                                                             |
| Name        | Injector Orifice Plate's Front Lettering                                                                                                                                                                                                                                                                                                                                                                                                                                                                                                                                                                                                                                                                                                                                                                                                                                                                                                                                                                                                                                                                                                                                                                                                                                                                                                                                                                                                                                                                                                                                                                                                                                                                                                                                                                                                                                                                                                                                                                                                                                                                                       | Injector Orifice Plate's Side Lettering                                                                                                                                                                                                                                                                                                                                                                                                                                                                                                                                                                                                                                                                                                                                                                                                                                                                                                                                                                                                                                                                                                                                                                                                                                                                                                                                                                                                                                                                                                                                                                                                                                                                                                                                                                                                                                                                                                                                                                                                                                                                                        |
| Description | Orifice plate part number: 07#                                                                                                                                                                                                                                                                                                                                                                                                                                                                                                                                                                                                                                                                                                                                                                                                                                                                                                                                                                                                                                                                                                                                                                                                                                                                                                                                                                                                                                                                                                                                                                                                                                                                                                                                                                                                                                                                                                                                                                                                                                                                                                 | /                                                                                                                                                                                                                                                                                                                                                                                                                                                                                                                                                                                                                                                                                                                                                                                                                                                                                                                                                                                                                                                                                                                                                                                                                                                                                                                                                                                                                                                                                                                                                                                                                                                                                                                                                                                                                                                                                                                                                                                                                                                                                                                              |
| No.         | 3                                                                                                                                                                                                                                                                                                                                                                                                                                                                                                                                                                                                                                                                                                                                                                                                                                                                                                                                                                                                                                                                                                                                                                                                                                                                                                                                                                                                                                                                                                                                                                                                                                                                                                                                                                                                                                                                                                                                                                                                                                                                                                                              | 4 4                                                                                                                                                                                                                                                                                                                                                                                                                                                                                                                                                                                                                                                                                                                                                                                                                                                                                                                                                                                                                                                                                                                                                                                                                                                                                                                                                                                                                                                                                                                                                                                                                                                                                                                                                                                                                                                                                                                                                                                                                                                                                                                            |
| Image       | 0-25mm<br>0.001mm                                                                                                                                                                                                                                                                                                                                                                                                                                                                                                                                                                                                                                                                                                                                                                                                                                                                                                                                                                                                                                                                                                                                                                                                                                                                                                                                                                                                                                                                                                                                                                                                                                                                                                                                                                                                                                                                                                                                                                                                                                                                                                              | SHUMATT                                                                                                                                                                                                                                                                                                                                                                                                                                                                                                                                                                                                                                                                                                                                                                                                                                                                                                                                                                                                                                                                                                                                                                                                                                                                                                                                                                                                                                                                                                                                                                                                                                                                                                                                                                                                                                                                                                                                                                                                                                                                                                                        |
| Name        | Injector Orifice Plate's Thickness                                                                                                                                                                                                                                                                                                                                                                                                                                                                                                                                                                                                                                                                                                                                                                                                                                                                                                                                                                                                                                                                                                                                                                                                                                                                                                                                                                                                                                                                                                                                                                                                                                                                                                                                                                                                                                                                                                                                                                                                                                                                                             | 9-Grid Plastic Box                                                                                                                                                                                                                                                                                                                                                                                                                                                                                                                                                                                                                                                                                                                                                                                                                                                                                                                                                                                                                                                                                                                                                                                                                                                                                                                                                                                                                                                                                                                                                                                                                                                                                                                                                                                                                                                                                                                                                                                                                                                                                                             |
| Description | Injector orifice plate's thickness range: 4.02mm∽4.108mm.                                                                                                                                                                                                                                                                                                                                                                                                                                                                                                                                                                                                                                                                                                                                                                                                                                                                                                                                                                                                                                                                                                                                                                                                                                                                                                                                                                                                                                                                                                                                                                                                                                                                                                                                                                                                                                                                                                                                                                                                                                                                      | Prevent damage to the orifice plates during transportation                                                                                                                                                                                                                                                                                                                                                                                                                                                                                                                                                                                                                                                                                                                                                                                                                                                                                                                                                                                                                                                                                                                                                                                                                                                                                                                                                                                                                                                                                                                                                                                                                                                                                                                                                                                                                                                                                                                                                                                                                                                                     |
| No.         | 5                                                                                                                                                                                                                                                                                                                                                                                                                                                                                                                                                                                                                                                                                                                                                                                                                                                                                                                                                                                                                                                                                                                                                                                                                                                                                                                                                                                                                                                                                                                                                                                                                                                                                                                                                                                                                                                                                                                                                                                                                                                                                                                              | 6                                                                                                                                                                                                                                                                                                                                                                                                                                                                                                                                                                                                                                                                                                                                                                                                                                                                                                                                                                                                                                                                                                                                                                                                                                                                                                                                                                                                                                                                                                                                                                                                                                                                                                                                                                                                                                                                                                                                                                                                                                                                                                                              |
| Image       | SHUMATT                                                                                                                                                                                                                                                                                                                                                                                                                                                                                                                                                                                                                                                                                                                                                                                                                                                                                                                                                                                                                                                                                                                                                                                                                                                                                                                                                                                                                                                                                                                                                                                                                                                                                                                                                                                                                                                                                                                                                                                                                                                                                                                        | SHUMATT  SPINN/EI  SPINN/E |
| Name        | Neutral Injector Orifice Plate's Individual<br>Box                                                                                                                                                                                                                                                                                                                                                                                                                                                                                                                                                                                                                                                                                                                                                                                                                                                                                                                                                                                                                                                                                                                                                                                                                                                                                                                                                                                                                                                                                                                                                                                                                                                                                                                                                                                                                                                                                                                                                                                                                                                                             | Orifice Plate's 10pcs Packing Box                                                                                                                                                                                                                                                                                                                                                                                                                                                                                                                                                                                                                                                                                                                                                                                                                                                                                                                                                                                                                                                                                                                                                                                                                                                                                                                                                                                                                                                                                                                                                                                                                                                                                                                                                                                                                                                                                                                                                                                                                                                                                              |