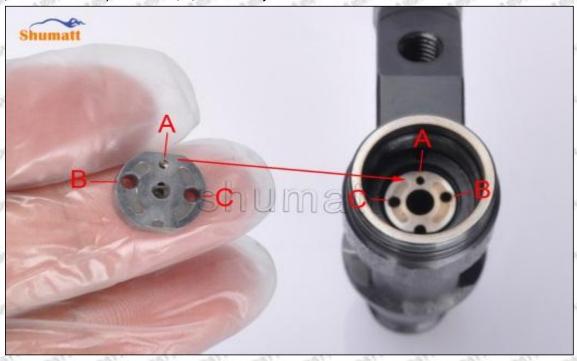

5 minutes so that to make the dirt, anti-rust oil oxide, paraffin base, naphthenic base, intermediate base, salt, lead naphthenate, zinc naphthenate, sodium petroleum sulfonate, barium petroleum sulfonate, calcium petroleum sulfonate, tallow diamine trioleate and rosin amine shedding fall off.

Mob/WhatsApp: +86 13410541523 Tel: +8675523215133

 $\begin{tabular}{ll} Email: $\underline{ruby@shumatt.com}$ & Website: $\underline{www.shumatt.com}$ \\ \end{tabular}$ 



- (2) Use compressed air to clean up the cleaning fluid attached to the surface of the cleaned orifice plate to meet the use standard.
- (3) When installing the orifice plate, install it according to the oil hole A on the orifice plate, and match A, B, C on the orifice plate with A, B, C on the injector house. See as Pic No. 1



Pic No. 1

(4) Put the orifice plate into the injector with the stabilizing pin inserted into the stabilizing hole, see as Pic



Pic No. 2

Mob/WhatsApp: +86 13410541523 Tel: +8675523215133 Email: ruby@shumatt.com

© 2022 Shenzhen Shumatt Technology Co., Ltd

Place the buffer lift measurement tool and dial gauge in the measuring tool (CRT220) at zero port for buffer stroke measurement, see as Pic No. 3



Pic No. 3

Buffer Stroke: When the solenoid valve is powered off, the spring force of the opened solenoid valve transfers to the center of the armature plate and drives the armature plate to go down. When the valve ball contacts the oil return hole in the center of the orifice plate, the oil back-flow hole is closed. However, the armature plate has to run down a certain distance under