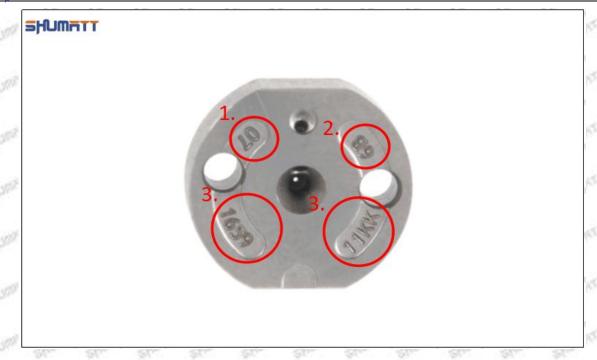

## (2) 095000-7240 Injector Orifice Plate 07# Customized Items

| No.         | 1                                                                                                                                                                                                                                                                                                                                                                                                                                                                                                                                                                                                                                                                                                                                                                                                                                                                                                                                                                                                                                                                                                                                                                                                                                                                                                                                                                                                                                                                                                                                                                                                                                                                                                                                                                                                                                                                                                                                                                                                                                                                                                                              | 2                                                                                                                                                                                                                                                                                                                                                                                                                                                                                                                                                                                                                                                                                                                                                                                                                                                                                                                                                                                                                                                                                                                                                                                                                                                                                                                                                                                                                                                                                                                                                                                                                                                                                                                                                                                                                                                                                                                                                                                                                                                                                                                              |
|-------------|--------------------------------------------------------------------------------------------------------------------------------------------------------------------------------------------------------------------------------------------------------------------------------------------------------------------------------------------------------------------------------------------------------------------------------------------------------------------------------------------------------------------------------------------------------------------------------------------------------------------------------------------------------------------------------------------------------------------------------------------------------------------------------------------------------------------------------------------------------------------------------------------------------------------------------------------------------------------------------------------------------------------------------------------------------------------------------------------------------------------------------------------------------------------------------------------------------------------------------------------------------------------------------------------------------------------------------------------------------------------------------------------------------------------------------------------------------------------------------------------------------------------------------------------------------------------------------------------------------------------------------------------------------------------------------------------------------------------------------------------------------------------------------------------------------------------------------------------------------------------------------------------------------------------------------------------------------------------------------------------------------------------------------------------------------------------------------------------------------------------------------|--------------------------------------------------------------------------------------------------------------------------------------------------------------------------------------------------------------------------------------------------------------------------------------------------------------------------------------------------------------------------------------------------------------------------------------------------------------------------------------------------------------------------------------------------------------------------------------------------------------------------------------------------------------------------------------------------------------------------------------------------------------------------------------------------------------------------------------------------------------------------------------------------------------------------------------------------------------------------------------------------------------------------------------------------------------------------------------------------------------------------------------------------------------------------------------------------------------------------------------------------------------------------------------------------------------------------------------------------------------------------------------------------------------------------------------------------------------------------------------------------------------------------------------------------------------------------------------------------------------------------------------------------------------------------------------------------------------------------------------------------------------------------------------------------------------------------------------------------------------------------------------------------------------------------------------------------------------------------------------------------------------------------------------------------------------------------------------------------------------------------------|
| Image       | SHUMATT CONTRACTOR OF THE PARTY | SHUMATT ALCOHOLD A                                                                                                                                                                                                                                                                                                                                                                                                                                                                                                                                                                                                                                                                                                                                                                                                                                                                                                                                                                                                                                                                                                                                                                                                                                                                                                                                                                                                                                                                                                                                                                                                                                                                                                                                                                                                                                                                                                                                                                                                                                                                                                             |
| Name        | Injector Orifice Plate's Front Lettering                                                                                                                                                                                                                                                                                                                                                                                                                                                                                                                                                                                                                                                                                                                                                                                                                                                                                                                                                                                                                                                                                                                                                                                                                                                                                                                                                                                                                                                                                                                                                                                                                                                                                                                                                                                                                                                                                                                                                                                                                                                                                       | Injector Orifice Plate's Side Lettering                                                                                                                                                                                                                                                                                                                                                                                                                                                                                                                                                                                                                                                                                                                                                                                                                                                                                                                                                                                                                                                                                                                                                                                                                                                                                                                                                                                                                                                                                                                                                                                                                                                                                                                                                                                                                                                                                                                                                                                                                                                                                        |
| Description | Orifice plate part number: 07#                                                                                                                                                                                                                                                                                                                                                                                                                                                                                                                                                                                                                                                                                                                                                                                                                                                                                                                                                                                                                                                                                                                                                                                                                                                                                                                                                                                                                                                                                                                                                                                                                                                                                                                                                                                                                                                                                                                                                                                                                                                                                                 | /                                                                                                                                                                                                                                                                                                                                                                                                                                                                                                                                                                                                                                                                                                                                                                                                                                                                                                                                                                                                                                                                                                                                                                                                                                                                                                                                                                                                                                                                                                                                                                                                                                                                                                                                                                                                                                                                                                                                                                                                                                                                                                                              |
| No.         | 3                                                                                                                                                                                                                                                                                                                                                                                                                                                                                                                                                                                                                                                                                                                                                                                                                                                                                                                                                                                                                                                                                                                                                                                                                                                                                                                                                                                                                                                                                                                                                                                                                                                                                                                                                                                                                                                                                                                                                                                                                                                                                                                              | 4 4                                                                                                                                                                                                                                                                                                                                                                                                                                                                                                                                                                                                                                                                                                                                                                                                                                                                                                                                                                                                                                                                                                                                                                                                                                                                                                                                                                                                                                                                                                                                                                                                                                                                                                                                                                                                                                                                                                                                                                                                                                                                                                                            |
| Image       | 0-25mm<br>0.001mm                                                                                                                                                                                                                                                                                                                                                                                                                                                                                                                                                                                                                                                                                                                                                                                                                                                                                                                                                                                                                                                                                                                                                                                                                                                                                                                                                                                                                                                                                                                                                                                                                                                                                                                                                                                                                                                                                                                                                                                                                                                                                                              | SHUMATT                                                                                                                                                                                                                                                                                                                                                                                                                                                                                                                                                                                                                                                                                                                                                                                                                                                                                                                                                                                                                                                                                                                                                                                                                                                                                                                                                                                                                                                                                                                                                                                                                                                                                                                                                                                                                                                                                                                                                                                                                                                                                                                        |
| Name        | Injector Orifice Plate's Thickness                                                                                                                                                                                                                                                                                                                                                                                                                                                                                                                                                                                                                                                                                                                                                                                                                                                                                                                                                                                                                                                                                                                                                                                                                                                                                                                                                                                                                                                                                                                                                                                                                                                                                                                                                                                                                                                                                                                                                                                                                                                                                             | 9-Grid Plastic Box                                                                                                                                                                                                                                                                                                                                                                                                                                                                                                                                                                                                                                                                                                                                                                                                                                                                                                                                                                                                                                                                                                                                                                                                                                                                                                                                                                                                                                                                                                                                                                                                                                                                                                                                                                                                                                                                                                                                                                                                                                                                                                             |
| Description | Injector orifice plate's thickness range: 4.02mm∽4.108mm.                                                                                                                                                                                                                                                                                                                                                                                                                                                                                                                                                                                                                                                                                                                                                                                                                                                                                                                                                                                                                                                                                                                                                                                                                                                                                                                                                                                                                                                                                                                                                                                                                                                                                                                                                                                                                                                                                                                                                                                                                                                                      | Prevent damage to the orifice plates during transportation                                                                                                                                                                                                                                                                                                                                                                                                                                                                                                                                                                                                                                                                                                                                                                                                                                                                                                                                                                                                                                                                                                                                                                                                                                                                                                                                                                                                                                                                                                                                                                                                                                                                                                                                                                                                                                                                                                                                                                                                                                                                     |
| No.         | 5                                                                                                                                                                                                                                                                                                                                                                                                                                                                                                                                                                                                                                                                                                                                                                                                                                                                                                                                                                                                                                                                                                                                                                                                                                                                                                                                                                                                                                                                                                                                                                                                                                                                                                                                                                                                                                                                                                                                                                                                                                                                                                                              | 6                                                                                                                                                                                                                                                                                                                                                                                                                                                                                                                                                                                                                                                                                                                                                                                                                                                                                                                                                                                                                                                                                                                                                                                                                                                                                                                                                                                                                                                                                                                                                                                                                                                                                                                                                                                                                                                                                                                                                                                                                                                                                                                              |
| Image       | SHUMATT                                                                                                                                                                                                                                                                                                                                                                                                                                                                                                                                                                                                                                                                                                                                                                                                                                                                                                                                                                                                                                                                                                                                                                                                                                                                                                                                                                                                                                                                                                                                                                                                                                                                                                                                                                                                                                                                                                                                                                                                                                                                                                                        | SHUMATT  SPINN/EI  SPINN/E |
| Name        | Neutral Injector Orifice Plate's Individual<br>Box                                                                                                                                                                                                                                                                                                                                                                                                                                                                                                                                                                                                                                                                                                                                                                                                                                                                                                                                                                                                                                                                                                                                                                                                                                                                                                                                                                                                                                                                                                                                                                                                                                                                                                                                                                                                                                                                                                                                                                                                                                                                             | Orifice Plate's 10pcs Packing Box                                                                                                                                                                                                                                                                                                                                                                                                                                                                                                                                                                                                                                                                                                                                                                                                                                                                                                                                                                                                                                                                                                                                                                                                                                                                                                                                                                                                                                                                                                                                                                                                                                                                                                                                                                                                                                                                                                                                                                                                                                                                                              |