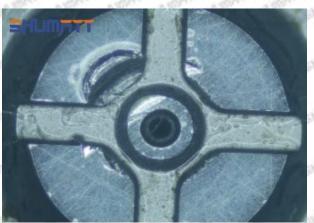

#### (1) 095000-7240 Injector Orifice Plate 07# Testing

All 095000-7240 injector orifice plate 07# parts are subjected to A-hole flow test, Z-hole flow test, precision test, high temperature test, low temperature test, pressure test, leakage test, durability test, and various working condition tests.

#### (2) 095000-7240 Injector Orifice Plate 07# Inspection

The factory inspection of 095000-7240 injector orifice plate 07# is undergone three inspections - full

Mob/WhatsApp: +86 13410541523 Tel: +8675523215133

Email: <u>ruby@shumatt.com</u> Website: <u>www.shumatt.com</u>

inspection, random inspection, and batch inspection. Different brands of test benches are used to test 095000-7240 injector orifice plate 07# for a total of no less than three times for factory inspection, and 095000-7240 injector orifice plate 07# installation testing environment are progressed in dust-free workshop.