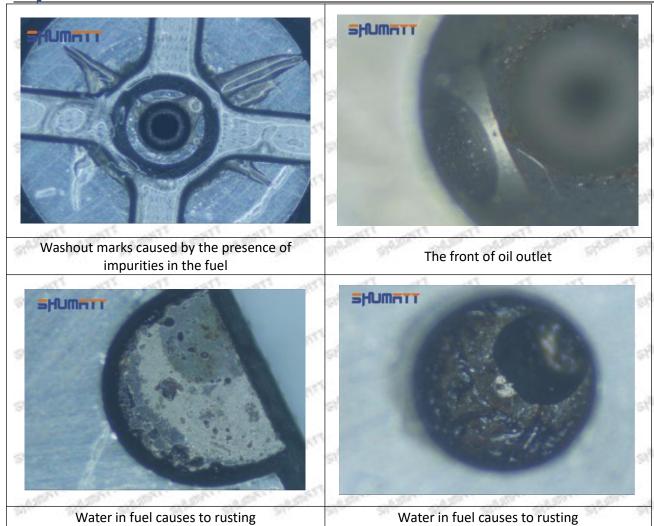

ent of the semi ball causes damage to the orifice plate when installing it

Mob/WhatsApp: +86 13410541523

Email: ruby@shumatt.com

© 2022 Shenzhen Shumatt Technology Co., Ltd

Tel: +8675523215133

## SHUMATT

## Shenzhen Shumatt Technology Co., Ltd



The wear of the middle oil back-flow hole causes gap between semi ball and orifice plate, and causes the orifice plate to be washed out by high-pressure oil

/

### (4) More Pictures of Orifice Plate's Damage Details



The misalignment of the semi ball



Marks of the misalignment of the semi ball



The indentation of the misalignment of the semi ball



Washout marks caused by the presence of impurities in the fuel

Mob/WhatsApp: +86 13410541523

Email: ruby@shumatt.com

© 2022 Shenzhen Shumatt Technology Co., Ltd

Tel: +8675523215133





(5) Impact Classification According to The Degree of Damage to The Orifice Plate

| Damage Type                      | Severe Damaged                                                                                | General Damaged                                                                                          | Slight Damaged                                                       |  |
|----------------------------------|-----------------------------------------------------------------------------------------------|----------------------------------------------------------------------------------------------------------|----------------------------------------------------------------------|--|
| Classification                   | Α