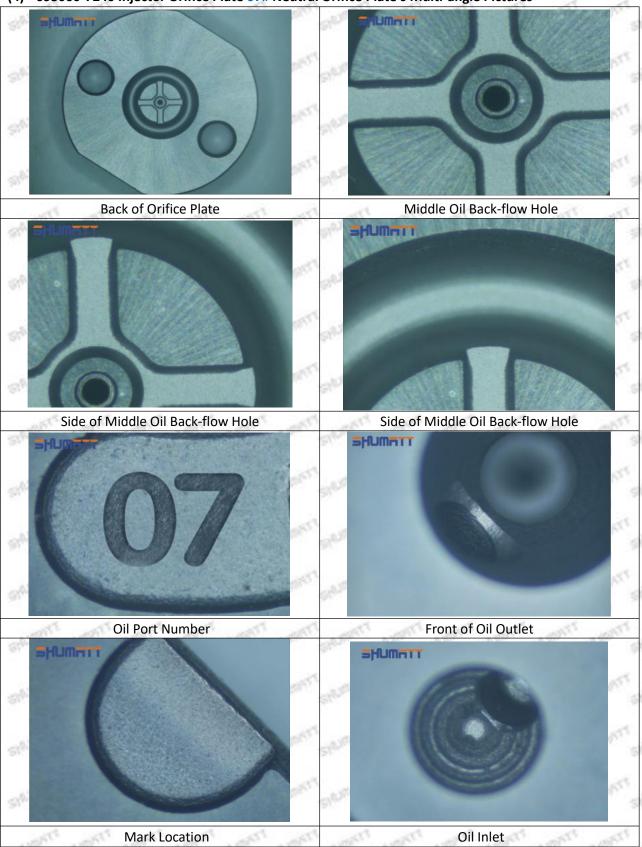

## (2) 095000-7240 Injector Orifice Plate 07# Customized Items

| No.         | 1                                                                                                                                                                                                                                                                                                                                                                                                                                                                                                                                                                                                                                                                                                                                                                                                                                                                                                                                                                                                                                                                                                                                                                                                                                                                                                                                                                                                                                                                                                                                                                                                                                                                                                                                                                                                                                                                                                                                                                                                                                                                                                                              | 2                                                                                                                                                                                                                                                                                                                                                                                                                                                                                                                                                                                                                                                                                                                                                                                                                                                                                                                                                                                                                                                                                                                                                                                                                                                                                                                                                                                                                                                                                                                                                                                                                                                                                                                                                                                                                                                                                                                                                                                                                                                                                                                              |
|-------------|--------------------------------------------------------------------------------------------------------------------------------------------------------------------------------------------------------------------------------------------------------------------------------------------------------------------------------------------------------------------------------------------------------------------------------------------------------------------------------------------------------------------------------------------------------------------------------------------------------------------------------------------------------------------------------------------------------------------------------------------------------------------------------------------------------------------------------------------------------------------------------------------------------------------------------------------------------------------------------------------------------------------------------------------------------------------------------------------------------------------------------------------------------------------------------------------------------------------------------------------------------------------------------------------------------------------------------------------------------------------------------------------------------------------------------------------------------------------------------------------------------------------------------------------------------------------------------------------------------------------------------------------------------------------------------------------------------------------------------------------------------------------------------------------------------------------------------------------------------------------------------------------------------------------------------------------------------------------------------------------------------------------------------------------------------------------------------------------------------------------------------|--------------------------------------------------------------------------------------------------------------------------------------------------------------------------------------------------------------------------------------------------------------------------------------------------------------------------------------------------------------------------------------------------------------------------------------------------------------------------------------------------------------------------------------------------------------------------------------------------------------------------------------------------------------------------------------------------------------------------------------------------------------------------------------------------------------------------------------------------------------------------------------------------------------------------------------------------------------------------------------------------------------------------------------------------------------------------------------------------------------------------------------------------------------------------------------------------------------------------------------------------------------------------------------------------------------------------------------------------------------------------------------------------------------------------------------------------------------------------------------------------------------------------------------------------------------------------------------------------------------------------------------------------------------------------------------------------------------------------------------------------------------------------------------------------------------------------------------------------------------------------------------------------------------------------------------------------------------------------------------------------------------------------------------------------------------------------------------------------------------------------------|
| Image       | SHUMATT CONTRACTOR OF THE PARTY | SHUMATT ALCOHOLD A                                                                                                                                                                                                                                                                                                                                                                                                                                                                                                                                                                                                                                                                                                                                                                                                                                                                                                                                                                                                                                                                                                                                                                                                                                                                                                                                                                                                                                                                                                                                                                                                                                                                                                                                                                                                                                                                                                                                                                                                                                                                                                             |
| Name        | Injector Orifice Plate's Front Lettering                                                                                                                                                                                                                                                                                                                                                                                                                                                                                                                                                                                                                                                                                                                                                                                                                                                                                                                                                                                                                                                                                                                                                                                                                                                                                                                                                                                                                                                                                                                                                                                                                                                                                                                                                                                                                                                                                                                                                                                                                                                                                       | Injector Orifice Plate's Side Lettering                                                                                                                                                                                                                                                                                                                                                                                                                                                                                                                                                                                                                                                                                                                                                                                                                                                                                                                                                                                                                                                                                                                                                                                                                                                                                                                                                                                                                                                                                                                                                                                                                                                                                                                                                                                                                                                                                                                                                                                                                                                                                        |
| Description | Orifice plate part number: 07#                                                                                                                                                                                                                                                                                                                                                                                                                                                                                                                                                                                                                                                                                                                                                                                                                                                                                                                                                                                                                                                                                                                                                                                                                                                                                                                                                                                                                                                                                                                                                                                                                                                                                                                                                                                                                                                                                                                                                                                                                                                                                                 | /                                                                                                                                                                                                                                                                                                                                                                                                                                                                                                                                                                                                                                                                                                                                                                                                                                                                                                                                                                                                                                                                                                                                                                                                                                                                                                                                                                                                                                                                                                                                                                                                                                                                                                                                                                                                                                                                                                                                                                                                                                                                                                                              |
| No.         | 3                                                                                                                                                                                                                                                                                                                                                                                                                                                                                                                                                                                                                                                                                                                                                                                                                                                                                                                                                                                                                                                                                                                                                                                                                                                                                                                                                                                                                                                                                                                                                                                                                                                                                                                                                                                                                                                                                                                                                                                                                                                                                                                              | 4 4                                                                                                                                                                                                                                                                                                                                                                                                                                                                                                                                                                                                                                                                                                                                                                                                                                                                                                                                                                                                                                                                                                                                                                                                                                                                                                                                                                                                                                                                                                                                                                                                                                                                                                                                                                                                                                                                                                                                                                                                                                                                                                                            |
| Image       | 0-25mm<br>0.001mm                                                                                                                                                                                                                                                                                                                                                                                                                                                                                                                                                                                                                                                                                                                                                                                                                                                                                                                                                                                                                                                                                                                                                                                                                                                                                                                                                                                                                                                                                                                                                                                                                                                                                                                                                                                                                                                                                                                                                                                                                                                                                                              | SHUMATT                                                                                                                                                                                                                                                                                                                                                                                                                                                                                                                                                                                                                                                                                                                                                                                                                                                                                                                                                                                                                                                                                                                                                                                                                                                                                                                                                                                                                                                                                                                                                                                                                                                                                                                                                                                                                                                                                                                                                                                                                                                                                                                        |
| Name        | Injector Orifice Plate's Thickness                                                                                                                                                                                                                                                                                                                                                                                                                                                                                                                                                                                                                                                                                                                                                                                                                                                                                                                                                                                                                                                                                                                                                                                                                                                                                                                                                                                                                                                                                                                                                                                                                                                                                                                                                                                                                                                                                                                                                                                                                                                                                             | 9-Grid Plastic Box                                                                                                                                                                                                                                                                                                                                                                                                                                                                                                                                                                                                                                                                                                                                                                                                                                                                                                                                                                                                                                                                                                                                                                                                                                                                                                                                                                                                                                                                                                                                                                                                                                                                                                                                                                                                                                                                                                                                                                                                                                                                                                             |
| Description | Injector orifice plate's thickness range: 4.02mm∽4.108mm.                                                                                                                                                                                                                                                                                                                                                                                                                                                                                                                                                                                                                                                                                                                                                                                                                                                                                                                                                                                                                                                                                                                                                                                                                                                                                                                                                                                                                                                                                                                                                                                                                                                                                                                                                                                                                                                                                                                                                                                                                                                                      | Prevent damage to the orifice plates during transportation                                                                                                                                                                                                                                                                                                                                                                                                                                                                                                                                                                                                                                                                                                                                                                                                                                                                                                                                                                                                                                                                                                                                                                                                                                                                                                                                                                                                                                                                                                                                                                                                                                                                                                                                                                                                                                                                                                                                                                                                                                                                     |
| No.         | 5                                                                                                                                                                                                                                                                                                                                                                                                                                                                                                                                                                                                                                                                                                                                                                                                                                                                                                                                                                                                                                                                                                                                                                                                                                                                                                                                                                                                                                                                                                                                                                                                                                                                                                                                                                                                                                                                                                                                                                                                                                                                                                                              | 6                                                                                                                                                                                                                                                                                                                                                                                                                                                                                                                                                                                                                                                                                                                                                                                                                                                                                                                                                                                                                                                                                                                                                                                                                                                                                                                                                                                                                                                                                                                                                                                                                                                                                                                                                                                                                                                                                                                                                                                                                                                                                                                              |
| Image       | SHUMATT                                                                                                                                                                                                                                                                                                                                                                                                                                                                                                                                                                                                                                                                                                                                                                                                                                                                                                                                                                                                                                                                                                                                                                                                                                                                                                                                                                                                                                                                                                                                                                                                                                                                                                                                                                                                                                                                                                                                                                                                                                                                                                                        | SHUMATT  SPINN/EI  SPINN/E |
| Name        | Neutral Injector Orifice Plate's Individual<br>Box                                                                                                                                                                                                                                                                                                                                                                                                                                                                                                                                                                                                                                                                                                                                                                                                                                                                                                                                                                                                                                                                                                                                                                                                                                                                                                                                                                                                                                                                                                                                                                                                                                                                                                                                                                                                                                                                                                                                                                                                                                                                             | Orifice Plate's 10pcs Packing Box                                                                                                                                                                                                                                                                                                                                                                                                                                                                                                                                                                                                                                                                                                                                                                                                                                                                                                                                                                                                                                                                                                                                                                                                                                                                                                                                                                                                                                                                                                                                                                                                                                                                                                                                                                                                                                                                                                                                                                                                                                                                                              |