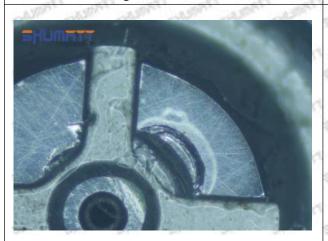

#### (1) 095000-7240 Injector Orifice Plate 07# Testing

All 095000-7240 injector orifice plate 07# parts are subjected to A-hole flow test, Z-hole flow test, precision test, high temperature test, low temperature test, pressure test, leakage test, durability test, and various working condition tests.

#### (2) 095000-7240 Injector Orifice Plate 07# Inspection

The factory inspection of 095000-7240 injector orifice plate 07# is undergone three inspections - full

Mob/WhatsApp: +86 13410541523 Tel: +8675523215133

Email: <u>ruby@shumatt.com</u> Website: <u>www.shumatt.com</u>

inspection, random inspection, and batch inspection. Different brands of test benches are used to test 095000-7240 injector orifice plate 07# for a total of no less than three times for factory inspection, and 095000-7240 injector orifice plate 07# installation testing environment are progressed in dust-free workshop.