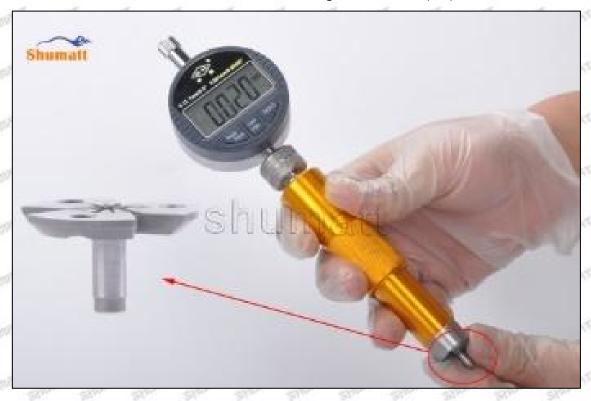

hnology Co., Ltd

20/38



Pic No. 4

A Notice: The buffer stroke is the distance between the plane A of the semi ball to the plane B of the lock nut. If it is lower than 20-40 (um) microns, grin the B plane to 20-40 (um) microns. If it is higher than 20-40 (um) microns, check worn parts and replace it.



Pic No. 5

(7) Install the air clearance lift measuring tool and dial gauge in the measuring tool (CRT220) and place it at zero port for air clearance measurement, see as Pic No. 6



Pic No. 6

Mob/WhatsApp: +86 13410541523 Tel: +8675523215133 Email: ruby@shumatt.com

© 2022 Shenzhen Shumatt Technology Co., Ltd



Air clearance measurement normal range value is 45-50 (um) microns.

(8) The measurement of air clearance is in the normal range, within 45-50 (um) microns, see as Pic No. 7



Pic No. 7

A Notice: The air gap is the distance between plane A and plane B at the top of the armature, if the gap is not within 45-50 (um) microns, please replace it.



Email: ruby@shumatt.com

© 2022 Shenzhen Shumatt Technology Co., Ltd

Pic No. 8

### (9) Install lock nut, see as Pic No. 9



Pic No. 9 (10) Install the (CRT230) 3-jaw tool inside the CRT029 on the lock nut, see as Pic No.10



Mob/WhatsApp: +86 13410541523 Email: ruby@shumatt.com

© 2022 Shenzhen Shumatt Technology Co., Ltd

Tel: +8675523215133



(11) Rotate (CRT084) clockwise with a torque wrench to tighten the lock nut to 70-75Nm, see as Pic No.11



Pic No.11

(12) When installing the semi ball, it should be noted that the plane of the semi ball cannot be reversed, otherwise it may cause damage to the orifice pla