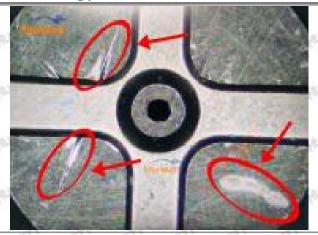

specified in the vehicle engine maintenance manual.

#### 1.11.095000-7240 Injector Orifice Plate 07# Manufacturer

Manufacturer: Shenzhen Shumatt Technology Co., Ltd

#### 2. 095000-7240 Injector Orifice Plate 07# Technical Support

#### 2.1.095000-7240 Injector Orifice Plate 07# Inspection and Semi Ball Inspection

(1) Magnify 500 times under the microscope to check whether there is indentation on the sealing surface and the oil outlet hole of the orifice plate, check whether there is wear, scratch, damage, rust, depression, semicircle in the center hole of the orifice plate.



Mob/WhatsApp: +86 13410541523 Tel: +8675523215133

Email: <u>ruby@shumatt.com</u> Website: <u>www.shumatt.com</u>

# SHUMATT

## Shenzhen Shumatt Technology Co., Ltd



Orifice plate center deviation inspection



There is indentation on the side, the orifice plate needs to be replaced



There is indentation in the middle oil back-flow hole, the orifice plate needs to be replaced



The middle oil back-flow hole is semicircular, the orifice plate needs to be replaced

Website: www.shumatt.com

⚠ The blockage of the oil back-flow hole will cause small volume of the oil return, and the oil will not be injected.

⚠ When oil back-flow hole becomes larger, it causes the semi ball to be not tightly sealed, which causes the fuel injection pressure cannot be established, then the fuel injector cannot work normally.

⚠ The wear on orifice plate's surface causes gap to the semi ball, which leads to large volume of oil return, in serious cases, the pressure can not be built up and nozzle will spray oil dire