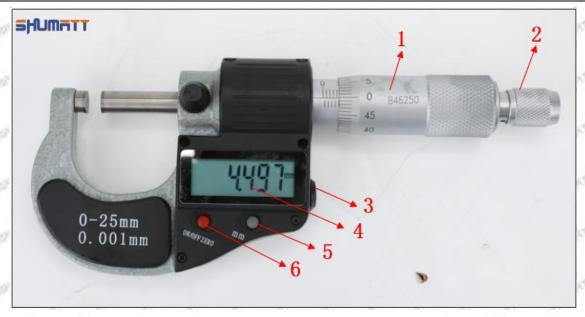

## (2) 095000-7240 Injector Orifice Plate 07# Customized Items

| No.         | 1                                                                                                                                                                                                                                                                                                                                                                                                                                                                                                                                                                                                                                                                                                                                                                                                                                                                                                                                                                                                                                                                                                                                                                                                                                                                                                                                                                                                                                                                                                                                                                                                                                                                                                                                                                                                                                                                                                                                                                                                                                                                                                                              | 2                                                                                                                                                                                                                                                                                                                                                                                                                                                                                                                                                                                                                                                                                                                                                                                                                                                                                                                                                                                                                                                                                                                                                                                                                                                                                                                                                                                                                                                                                                                                                                                                                                                                                                                                                                                                                                                                                                                                                                                                                                                                                                                              |
|-------------|--------------------------------------------------------------------------------------------------------------------------------------------------------------------------------------------------------------------------------------------------------------------------------------------------------------------------------------------------------------------------------------------------------------------------------------------------------------------------------------------------------------------------------------------------------------------------------------------------------------------------------------------------------------------------------------------------------------------------------------------------------------------------------------------------------------------------------------------------------------------------------------------------------------------------------------------------------------------------------------------------------------------------------------------------------------------------------------------------------------------------------------------------------------------------------------------------------------------------------------------------------------------------------------------------------------------------------------------------------------------------------------------------------------------------------------------------------------------------------------------------------------------------------------------------------------------------------------------------------------------------------------------------------------------------------------------------------------------------------------------------------------------------------------------------------------------------------------------------------------------------------------------------------------------------------------------------------------------------------------------------------------------------------------------------------------------------------------------------------------------------------|--------------------------------------------------------------------------------------------------------------------------------------------------------------------------------------------------------------------------------------------------------------------------------------------------------------------------------------------------------------------------------------------------------------------------------------------------------------------------------------------------------------------------------------------------------------------------------------------------------------------------------------------------------------------------------------------------------------------------------------------------------------------------------------------------------------------------------------------------------------------------------------------------------------------------------------------------------------------------------------------------------------------------------------------------------------------------------------------------------------------------------------------------------------------------------------------------------------------------------------------------------------------------------------------------------------------------------------------------------------------------------------------------------------------------------------------------------------------------------------------------------------------------------------------------------------------------------------------------------------------------------------------------------------------------------------------------------------------------------------------------------------------------------------------------------------------------------------------------------------------------------------------------------------------------------------------------------------------------------------------------------------------------------------------------------------------------------------------------------------------------------|
| Image       | SHUMATT CONTRACTOR OF THE PARTY | SHUMATT ALCOHOLD A                                                                                                                                                                                                                                                                                                                                                                                                                                                                                                                                                                                                                                                                                                                                                                                                                                                                                                                                                                                                                                                                                                                                                                                                                                                                                                                                                                                                                                                                                                                                                                                                                                                                                                                                                                                                                                                                                                                                                                                                                                                                                                             |
| Name        | Injector Orifice Plate's Front Lettering                                                                                                                                                                                                                                                                                                                                                                                                                                                                                                                                                                                                                                                                                                                                                                                                                                                                                                                                                                                                                                                                                                                                                                                                                                                                                                                                                                                                                                                                                                                                                                                                                                                                                                                                                                                                                                                                                                                                                                                                                                                                                       | Injector Orifice Plate's Side Lettering                                                                                                                                                                                                                                                                                                                                                                                                                                                                                                                                                                                                                                                                                                                                                                                                                                                                                                                                                                                                                                                                                                                                                                                                                                                                                                                                                                                                                                                                                                                                                                                                                                                                                                                                                                                                                                                                                                                                                                                                                                                                                        |
| Description | Orifice plate part number: 07#                                                                                                                                                                                                                                                                                                                                                                                                                                                                                                                                                                                                                                                                                                                                                                                                                                                                                                                                                                                                                                                                                                                                                                                                                                                                                                                                                                                                                                                                                                                                                                                                                                                                                                                                                                                                                                                                                                                                                                                                                                                                                                 | /                                                                                                                                                                                                                                                                                                                                                                                                                                                                                                                                                                                                                                                                                                                                                                                                                                                                                                                                                                                                                                                                                                                                                                                                                                                                                                                                                                                                                                                                                                                                                                                                                                                                                                                                                                                                                                                                                                                                                                                                                                                                                                                              |
| No.         | 3                                                                                                                                                                                                                                                                                                                                                                                                                                                                                                                                                                                                                                                                                                                                                                                                                                                                                                                                                                                                                                                                                                                                                                                                                                                                                                                                                                                                                                                                                                                                                                                                                                                                                                                                                                                                                                                                                                                                                                                                                                                                                                                              | 4 4                                                                                                                                                                                                                                                                                                                                                                                                                                                                                                                                                                                                                                                                                                                                                                                                                                                                                                                                                                                                                                                                                                                                                                                                                                                                                                                                                                                                                                                                                                                                                                                                                                                                                                                                                                                                                                                                                                                                                                                                                                                                                                                            |
| Image       | 0-25mm<br>0.001mm                                                                                                                                                                                                                                                                                                                                                                                                                                                                                                                                                                                                                                                                                                                                                                                                                                                                                                                                                                                                                                                                                                                                                                                                                                                                                                                                                                                                                                                                                                                                                                                                                                                                                                                                                                                                                                                                                                                                                                                                                                                                                                              | SHUMATT                                                                                                                                                                                                                                                                                                                                                                                                                                                                                                                                                                                                                                                                                                                                                                                                                                                                                                                                                                                                                                                                                                                                                                                                                                                                                                                                                                                                                                                                                                                                                                                                                                                                                                                                                                                                                                                                                                                                                                                                                                                                                                                        |
| Name        | Injector Orifice Plate's Thickness                                                                                                                                                                                                                                                                                                                                                                                                                                                                                                                                                                                                                                                                                                                                                                                                                                                                                                                                                                                                                                                                                                                                                                                                                                                                                                                                                                                                                                                                                                                                                                                                                                                                                                                                                                                                                                                                                                                                                                                                                                                                                             | 9-Grid Plastic Box                                                                                                                                                                                                                                                                                                                                                                                                                                                                                                                                                                                                                                                                                                                                                                                                                                                                                                                                                                                                                                                                                                                                                                                                                                                                                                                                                                                                                                                                                                                                                                                                                                                                                                                                                                                                                                                                                                                                                                                                                                                                                                             |
| Description | Injector orifice plate's thickness range: 4.02mm∽4.108mm.                                                                                                                                                                                                                                                                                                                                                                                                                                                                                                                                                                                                                                                                                                                                                                                                                                                                                                                                                                                                                                                                                                                                                                                                                                                                                                                                                                                                                                                                                                                                                                                                                                                                                                                                                                                                                                                                                                                                                                                                                                                                      | Prevent damage to the orifice plates during transportation                                                                                                                                                                                                                                                                                                                                                                                                                                                                                                                                                                                                                                                                                                                                                                                                                                                                                                                                                                                                                                                                                                                                                                                                                                                                                                                                                                                                                                                                                                                                                                                                                                                                                                                                                                                                                                                                                                                                                                                                                                                                     |
| No.         | 5                                                                                                                                                                                                                                                                                                                                                                                                                                                                                                                                                                                                                                                                                                                                                                                                                                                                                                                                                                                                                                                                                                                                                                                                                                                                                                                                                                                                                                                                                                                                                                                                                                                                                                                                                                                                                                                                                                                                                                                                                                                                                                                              | 6                                                                                                                                                                                                                                                                                                                                                                                                                                                                                                                                                                                                                                                                                                                                                                                                                                                                                                                                                                                                                                                                                                                                                                                                                                                                                                                                                                                                                                                                                                                                                                                                                                                                                                                                                                                                                                                                                                                                                                                                                                                                                                                              |
| Image       | SHUMATT                                                                                                                                                                                                                                                                                                                                                                                                                                                                                                                                                                                                                                                                                                                                                                                                                                                                                                                                                                                                                                                                                                                                                                                                                                                                                                                                                                                                                                                                                                                                                                                                                                                                                                                                                                                                                                                                                                                                                                                                                                                                                                                        | SHUMATT  SPINN/EI  SPINN/E |
| Name        | Neutral Injector Orifice Plate's Individual<br>Box                                                                                                                                                                                                                                                                                                                                                                                                                                                                                                                                                                                                                                                                                                                                                                                                                                                                                                                                                                                                                                                                                                                                                                                                                                                                                                                                                                                                                                                                                                                                                                                                                                                                                                                                                                                                                                                                                                                                                                                                                                                                             | Orifice Plate's 10pcs Packing Box                                                                                                                                                                                                                                                                                                                                                                                                                                                                                                                                                                                                                                                                                                                                                                                                                                                                                                                                                                                                                                                                                                                                                                                                                                                                                                                                                                                                                                                                                                                                                                                                                                                                                                                                                                                                                                                                                                                                                                                                                                                                                              |