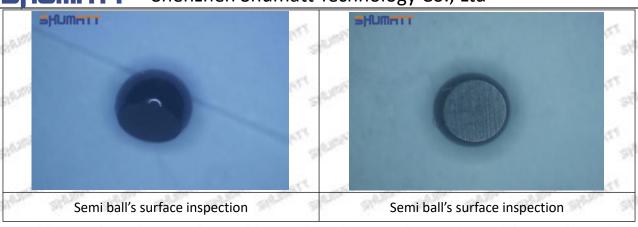

the semi ball to be not tightly sealed, which causes the fuel injection pressure cannot be established, then the fuel injector cannot work normally.

⚠ The wear on orifice plate's surface causes gap to the semi ball, which leads to large volume of oil return, in serious cases, the pressure can not be built up and nozzle will spray oil directly.

The blockage of the oil inlet hole (side hole) will cause small amount of oil return, the blockage of oil inlet side hole will cause the injector cannot build a pressure chamber, as a result, the injector cannot work normally.

(2) Magnified 500 times under the microscope, check the plane position of the semi ball, if there is any scratch, it is recommended to replace it.

Mob/WhatsApp: +86 13410541523 Tel: +8675523215133

Email: ruby@shumatt.com



### 2.2.095000-7240 Injector Orifice Plate 07# Level of Damage Inspection

#### (1) Slight Damaged



Mob/WhatsApp: +86 13410541523 Tel: +8675523215133

Email: <u>ruby@shumatt.com</u> Website: <u>www.shumatt.com</u>

#### (2) Moderate Damaged



Wear marks on edge



The misalignment of the semi ball causes damage to the orifice plate when installing it



The wear of the middle oil back-flow hole causes gap between semi ball and orifice plate, and causes the orifice plate to be washed out by high-pressure oil

ģģ

/

#### (3) Highly Damaged



Obvious Wear marks on edge



The misalignment of the semi ball causes damage to the orifice plate when installing it

Mob/WhatsApp: +86 13410541523

Email: ruby@shumatt.com

© 2022 Shenzhen Shumatt Technology Co., Ltd

Tel: +8675523215133

## SHU