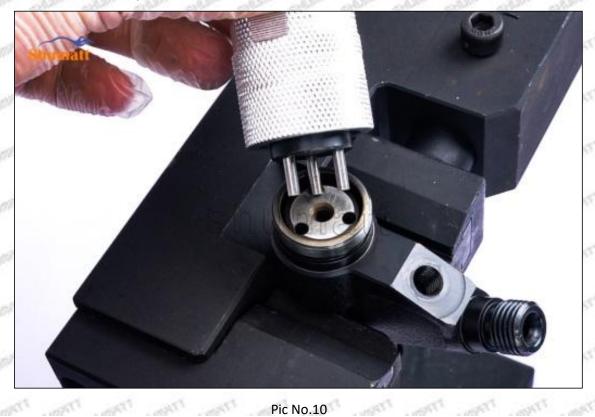

tool (CRT220) and place it at zero port for air clearance measurement, see as Pic No. 6



Pic No. 6

Mob/WhatsApp: +86 13410541523 Tel: +8675523215133 Email: ruby@shumatt.com

© 2022 Shenzhen Shumatt Technology Co., Ltd



Air clearance measurement normal range value is 45-50 (um) microns.

(8) The measurement of air clearance is in the normal range, within 45-50 (um) microns, see as Pic No. 7



Pic No. 7

A Notice: The air gap is the distance between plane A and plane B at the top of the armature, if the gap is not within 45-50 (um) microns, please replace it.



Email: ruby@shumatt.com

© 2022 Shenzhen Shumatt Technology Co., Ltd

Pic No. 8

### (9) Install lock nut, see as Pic No. 9



Pic No. 9 (10) Install the (CRT230) 3-jaw tool inside the CRT029 on the lock nut, see as Pic No.10



Mob/WhatsApp: +86 13410541523 Email: ruby@shumatt.com

© 2022 Shenzhen Shumatt Technology Co., Ltd

Tel: +8675523215133



(11) Rotate (CRT084) clockwise with a torque wrench to tighten the lock nut to 70-75Nm, see as Pic No.11



Pic No.11

(12) When installing the semi ball, it should be noted that the plane of the semi ball cannot be reversed, otherwise it may cause damage to the orifice plate, see as Pic No.12



Mob/WhatsApp: +86 13410541523 Tel: +8675523215133

Email: ruby@shumatt.com

© 2022 Shenzhen Shumatt Technology Co., Ltd

Pic No.12

(13) place the semi ball on the armature, Pic No.13



Pic No.13

(14) Put the armature with semi ball into the lock nut (Make sure that the armature buffer stroke and armature air clearance lift are within the normal range), see as Pic No.14