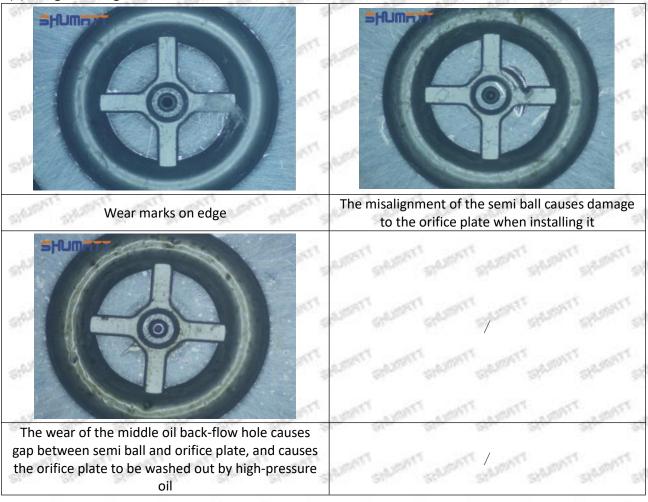

, then the fuel injector cannot work normally.

⚠ The wear on orifice plate's surface causes gap to the semi ball, which leads to large volume of oil return, in serious cases, the pressure can not be built up and nozzle will spray oil directly.

The blockage of the oil inlet hole (side hole) will cause small amount of oil return, the blockage of oil inlet side hole will cause the injector cannot build a pressure chamber, as a result, the injector cannot work normally.

(2) Magnified 500 times under the microscope, check the plane position of the semi ball, if there is any scratch, it is recommended to replace it.

Mob/WhatsApp: +86 13410541523 Tel: +8675523215133

Email: ruby@shumatt.com



### 2.2.095000-7240 Injector Orifice Plate 07# Level of Damage Inspection

#### (1) Slight Damaged



Mob/WhatsApp: +86 13410541523 Tel: +8675523215133

Email: <u>ruby@shumatt.com</u> Website: <u>www.shumatt.com</u>

#### (2) Moderate Damaged



Wear marks on edge



The misalignment of the semi ball causes damage to the orifice plate when installing it



The wear of the middle oil back-flow hole causes gap between semi ball and orifice plate, and causes the orifice plate to be washed out by high-pressure oil

ģģ

/

#### (3) Highly Damaged



Obvious Wear marks on edge



The misalignment of the semi ball causes damage to the orifice plate when installing it

Mob/WhatsApp: +86 13410541523

Email: ruby@shumatt.com

© 2022 Shenzhen Shumatt Technology Co., Ltd

Tel: +8675523215133

## SHUMATT

## Shenzhen Shumatt Technology Co., Ltd



The wear of the middle oil back-flow hole causes gap