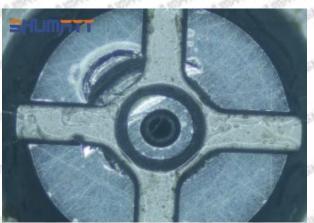

#### 2.1.23670-30320 Injector Orifice Plate 07# Inspection and Semi Ball Inspection

(1) Magnify 500 times under the microscope to check whether there is indentation on the sealing surface and the oil outlet hole of the orifice plate, check whether there is wear, scratch, damage, rust, depression, semicircle in the center hole of the orifice plate.

# Shenzhen Shumatt Technology Co., Ltd

Orifice plate center deviation inspection

There is indentation on the side, the orifice plate needs to be replaced

There is indentation in the middle oil back-flow hole, the orifice plate needs to be replaced

The middle oil back-flow hole is semicircular, the orifice plate needs to be replaced

Website: www.shumatt.com

⚠ The blockage of the oil back-flow hole will cause small volume of the oil return, and the oil will not be injected.