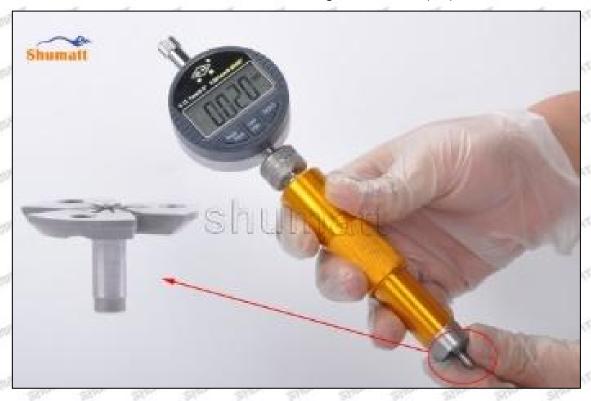

#### (2) Electronic Digital Display Micrometer

1. Preparation: Clean all surfaces of the caliper with a dry soft cloth, please make sure there is a battery in the caliper before using it;

#### 2. Use of ON/OFF ZERO function key:

In the "off "state, short press the ON/OFF ZERO function key to start up, the micrometer is in the metric reading (shown on the right of the display "mm") mode and display the set value. If there is no set value, the initial value is displayed as "0".

#### Data Transfer Method:

Open the data output port cover, insert the data acquisition line (need to be purchased separately) into the outer micrometer, and connect the other end to the company's data acquisition adapter (need to be purchased separately) or connect to the computer.