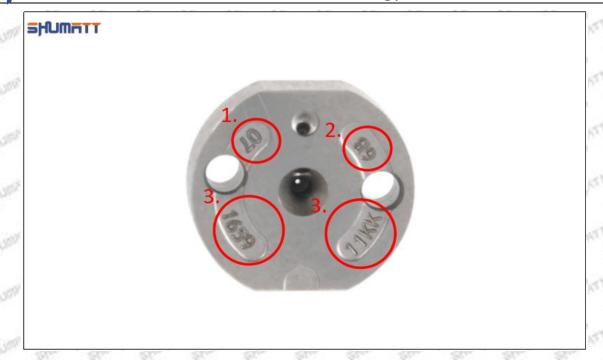

#### (1) Orifice Plate's Lettering

Mob/WhatsApp: +86 13410541523 Tel: +8675523215133

Email: ruby@shumatt.com

© 2022 Shenzhen Shumatt Technology Co., Ltd

Pic No. 1

| 1: Oil Port Number | 2: Grade Recognition Number | 3: Manufacture Number | 177 Last 1 |
|--------------------|-----------------------------|-----------------------|------------|