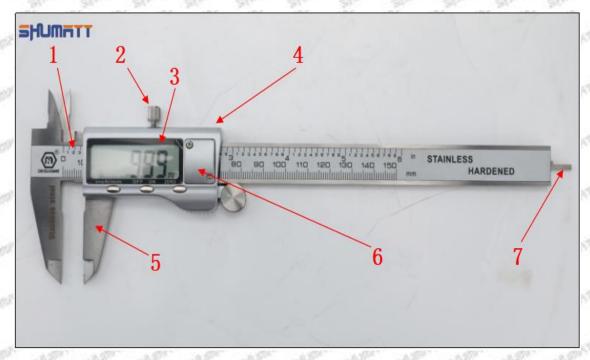

#### (1) Electronic Vernier Caliper

#### Technical Parameters

1. Made of stainless steel.

2. Resolution: 0.01mm/0.001.

3. Can set on zero at any location.

#### Parts' Name

Pic No.1

| 1: Caliper Body     | 2: Caliper Frame<br>Fastening Screw | 3: LCD       | 4: Data Output Port |  |
|---------------------|-------------------------------------|--------------|---------------------|--|
| 5: Data Output Port | 6: Battery Cover                    | 7: Depth Bar | /                   |  |