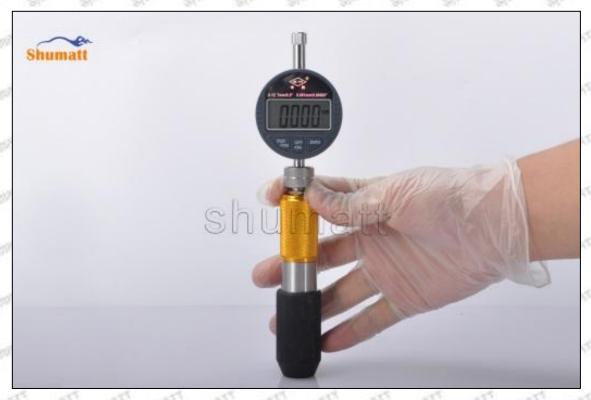

### (2) Electronic Digital Display Micrometer

#### Technical Parameters

1. Range: 0-25mm,25-50mm,50-75mm,75-100mm

2. Resolution: 0.001mm

3. Power: Voltage 1.5V button battery 4. Working Temperature: 0 \sim +40 °C 5. Storage Temperature: -20 \sim +70 °C 6. Environment Humidity: ≤80%

Parts' Name

Mob/WhatsApp: +86 13410541523 Tel: +8675523215133 Email: ruby@shumatt.com

© 2022 Shenzhen Shumatt Technology Co., Ltd

Pic No.2

| 1: Micro-tube                  | 2:Ratchet Force  | 3: Data Output         | 4: Display         | 5: mm Function |
|--------------------------------|------------------|------------------------|--------------------|----------------|
|                                | Measuring Device | Port                   | Screen             | Key            |
| 6: ON/OFF ZERO<br>Function Key | THE PARTY SHAPE  | TO STREET OF THE PARTY | STATE OF THE PARTY | CONT. LEADING  |