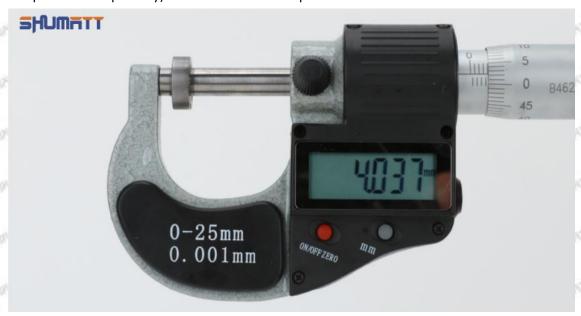

#### (2) Electronic Digital Display Micrometer

1. Preparation: Clean all surfaces of the caliper with a dry soft cloth, please make sure there is a battery in the caliper before using it;

#### 2. Use of ON/OFF ZERO function key:

In the "off "state, short press the ON/OFF ZERO function key to start up, the micrometer is in the metric reading (shown on the right of the display "mm") mode and display the set value. If there is no set value, the initial value is displayed as "0".

In the power-on state, press and hold (more than 2 seconds) the ON/OFF ZERO function key to shut down.

In the power-on state, short press the ON/OFF ZERO function key, and the display returns to the set value or the initial value "0".

#### 3. Use of "mm" function keys:

In the power-on state, short press the "mm" function key to realize the conversion of metric ("mm" is displayed on the right side of the display) and inch ("in" is displayed on the right side of the display) display mode.

In the power-on state, press and hold (more than 2 seconds) the "mm" function key to enter the setting value mode;

#### Setting of set value:

Long press (more than 2 seconds) the "mm" key to make the first character flash, and short press the ON/OFF ZERO key to select any number from 0 to 9;

Short press the "mm" key, and jump to the next character to flash, use the same method to select all the characters, press and hold (more than 2 seconds) the "mm" key to complete the preset value, then the character will no longer flash;