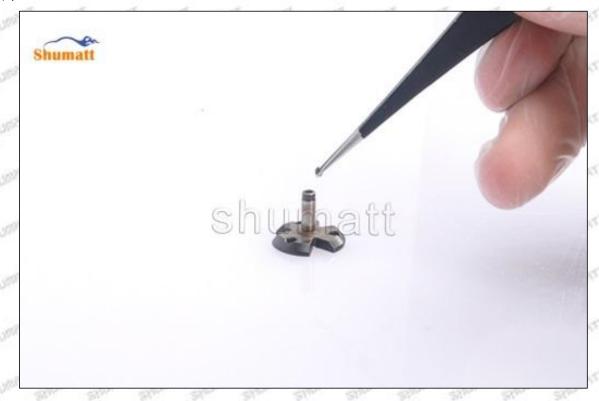

# (2) Orifice Plate's Structure

Pic No. 2

| 4: Oil Inlet      | 5: Stabilizing Pin  | 6: Front of Oil | 7: Mark Location    |
|-------------------|---------------------|-----------------|---------------------|
| Story Story Story | 21874 21874 21874 2 | Back-flow Hole  | Styre, Styre, Styre |