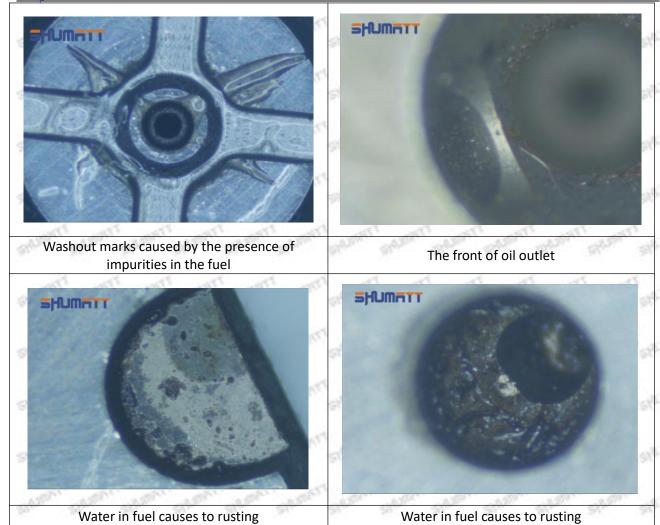

## (4) More Pictures of Orifice Plate's Damage Details

The misalignment of the semi ball

Marks of the misalignment of the semi ball

The indentation of the misalignment of the semi ball

Washout marks caused by the presence of impurities in the fuel

I23670-30320 injector orifice plate 07# failure due to system pressure exceeding system approved pressure.

23670-30320 injector orifice plate 07# failure caused by impurities (water, lead, aluminum powder, iron powder, sulfide) in the system fuel exceeding the standard requirements.