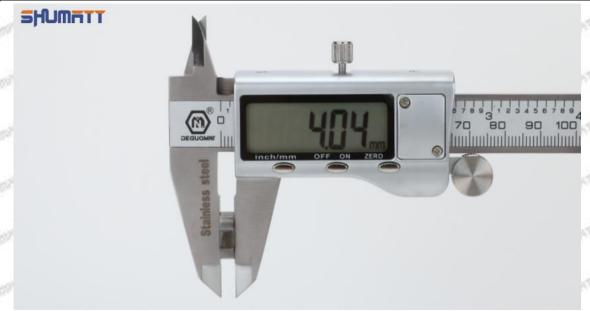

#### (1) Electronic Vernier Caliper

- Preparation: Clean all surfaces of the caliper with a dry soft cloth, please make sure there is a battery in the caliper before using it;
- 2. Press the OFF/ON button on the vernier caliper to turn on the caliper;
- 3. When you turn on the vernier caliper, sometimes there is data on the screen. This is because the caliper is not fully closed. You can roll the caliper with fingers to close it, and then press the ZERO button to return to zero;
- Put the orifice plate into the caliper and press it tightly by rolling the button;
- 5. After tightening, use the other hand to tighten the upper button of the caliper to prevent looseness from affecting the accuracy of the reading. Last read the data.

Mob/WhatsApp: +86 13410541523 Tel: +8675523215133

Email: ruby@shumatt.com Website: www.shumatt.com

Pic No.1

A Notice: When using the electronic vernier caliper, be sure to return on zero port, otherwise there will be a large error in the measurement results!