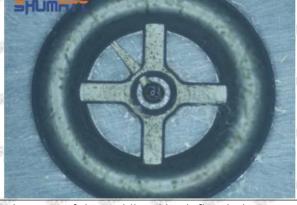

### (2) Moderate Damaged

Wear marks on edge

The misalignment of the semi ball causes damage to the orifice plate when installing it

The wear of the middle oil back-flow hole causes gap between semi ball and orifice plate, and causes the orifice plate to be washed out by high-pressure oil