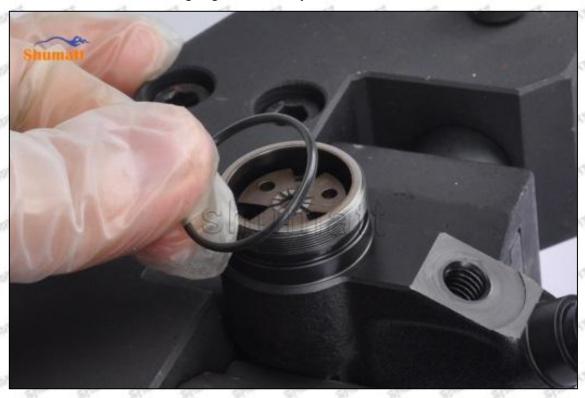

# (2) Orifice Plate's Structure

Pic No. 2

| 4: Oil Inlet      | 5: Stabilizing Pin  | 6: Front of Oil | 7: Mark Location    |
|-------------------|---------------------|-----------------|---------------------|
| Story Story Story | 21874 21874 21874 2 | Back-flow Hole  | Styre, Styre, Styre |