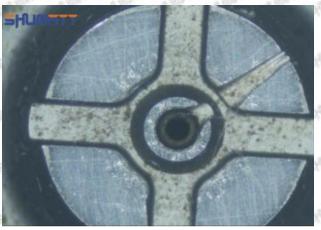

#### 2.1.23670-30320 Injector Orifice Plate 07# Inspection and Semi Ball Inspection

(1) Magnify 500 times under the microscope to check whether there is indentation on the sealing surface and the oil outlet hole of the orifice plate, check whether there is wear, scratch, damage, rust, depression, semicircle in the center hole of the orifice plate.

# Shenzhen Shumatt Technology Co., Ltd

Orifice plate center deviation inspection

There is indentation on the side, the orifice plate needs to be replaced

There is indentation in the middle oil back-flow hole, the orifice plate needs to be replaced