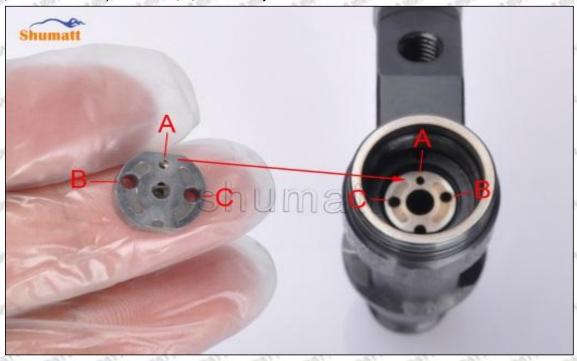

#### (1) Orifice Plate's Lettering

Mob/WhatsApp: +86 13410541523 Tel: +8675523215133

Email: ruby@shumatt.com

© 2022 Shenzhen Shumatt Technology Co., Ltd

Pic No. 1

| 1: Oil Port Number | 2: Grade Recognition Number | 3: Manufacture Number | 177 Last 1 |
|--------------------|-----------------------------|-----------------------|------------|

# (2) Orifice Plate's Structure

Pic No. 2

| 4: Oil Inlet      | 5: Stabilizing Pin  | 6: Front of Oil | 7: Mark Location    |
|-------------------|---------------------|-----------------|---------------------|
| Story Story Story | 21874 21874 21874 2 | Back-flow Hole  | Styre, Styre, Styre |