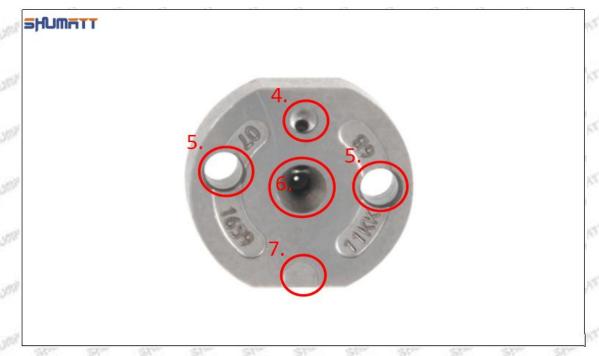

# (2) Orifice Plate's Structure

Pic No. 2

| 4: Oil Inlet      | 5: Stabilizing Pin  | 6: Front of Oil | 7: Mark Location    |
|-------------------|---------------------|-----------------|---------------------|
| Story Story Story | 21874 21874 21874 2 | Back-flow Hole  | Styre, Styre, Styre |