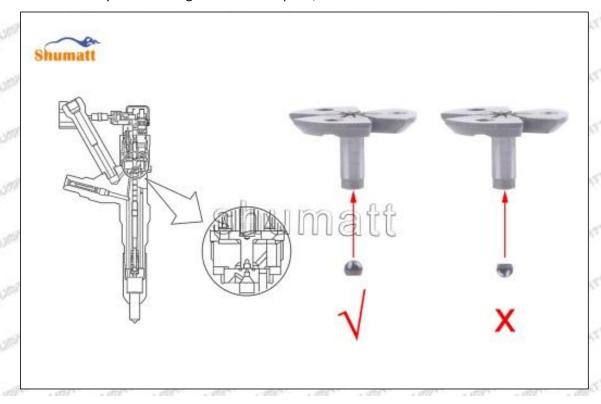

#### 2.1.23670-30320 Injector Orifice Plate 07# Inspection and Semi Ball Inspection

(1) Magnify 500 times under the microscope to check whether there is indentation on the sealing surface and the oil outlet hole of the orifice plate, check whether there is wear, scratch, damage, rust, depression, semicircle in the center hole of the orifice plate.

(2) Magnified 500 times under the microscope, check the plane position of the semi ball, if there is any scratch, it is recommended to replace it.

Mob/WhatsApp: +86 13410541523 Tel: +8675523215133

Email: ruby@shumatt.com