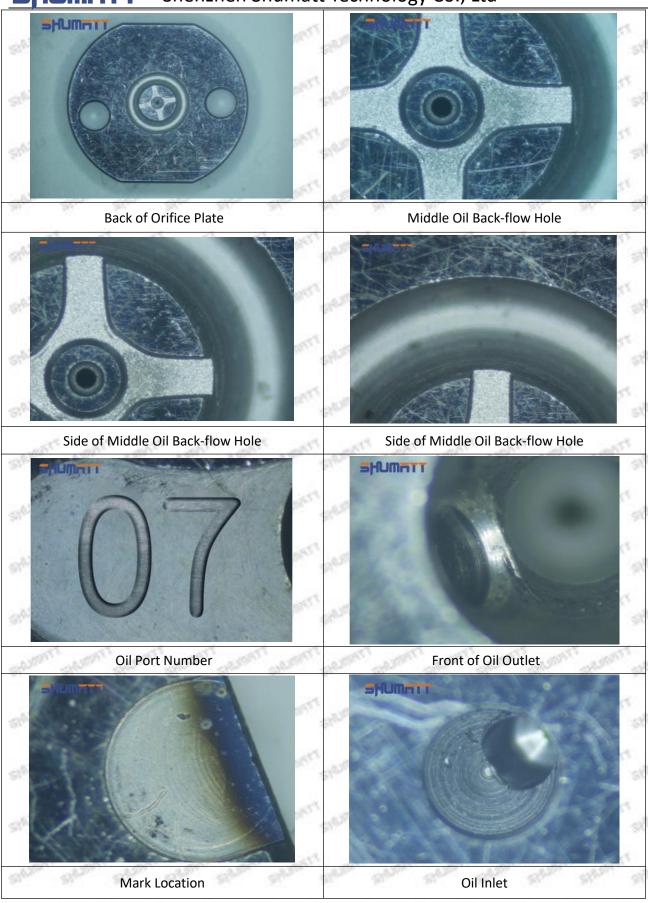

# (3) 23670-30320 Injector Orifice Plate 9# Liwei Orifice Plate's Multi-angle Pictures

Mob/WhatsApp: +86 13410541523 Tel: +8675523215133

Email: ruby@shumatt.com

© 2022 Shenzhen Shumatt Technology Co., Ltd

#### (1) Orifice Plate's Lettering

Mob/WhatsApp: +86 13410541523 Tel: +8675523215133

Email: ruby@shumatt.com

© 2022 Shenzhen Shumatt Technology Co., Ltd

Pic No. 1

| 1: Oil Port Number | 2: Grade Recognition Number | 3: Manufacture Number | 177 Last 1 |
|--------------------|-----------------------------|-----------------------|------------|

# (2) Orifice Plate's Structure

Pic No. 2

| 4: Oil Inlet      | 5: Stabilizing Pin  | 6: Front of Oil | 7: Mark Location    |
|-------------------|---------------------|-----------------|---------------------|
| Story Story Story | 21874 21874 21874 2 | Back-flow Hole  | Styre, Styre, Styre |