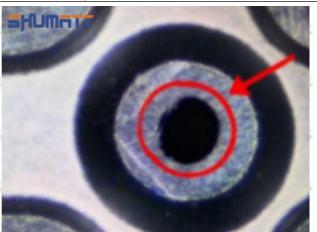

#### 2.1.23670-30320 Injector Orifice Plate 07# Inspection and Semi Ball Inspection

(1) Magnify 500 times under the microscope to check whether there is indentation on the sealing surface and the oil outlet hole of the orifice plate, check whether there is wear, scratch, damage, rust, depression, semicircle in the center hole of the orifice plate.

# Shenzhen Shumatt Technology Co., Ltd

Orifice plate center deviation inspection

There is indentation on the side, the orifice plate needs to be replaced

There is indentation in the middle oil back-flow hole, the orifice plate needs to be replaced