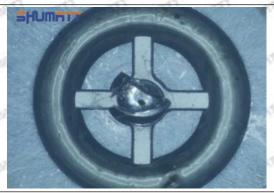

### (2) Moderate Damaged

Wear marks on edge

The misalignment of the semi ball causes damage to the orifice plate when installing it

The wear of the middle oil back-flow hole causes gap between semi ball and orifice plate, and causes the orifice plate to be washed out by high-pressure oil