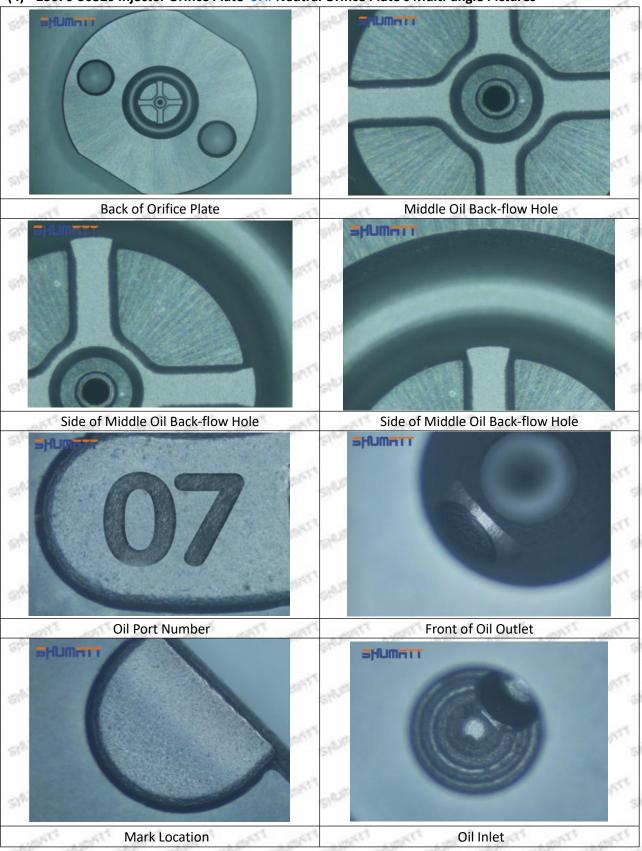

# 23670-30320 Injector Orifice Plate 07# Neutral Orifice Plate's Multi-angle Pictures

Mob/WhatsApp: +86 13410541523 Tel: +8675523215133

Email: ruby@shumatt.com

© 2022 Shenzhen Shumatt Technology Co., Ltd

#### (1) Orifice Plate's Lettering

Mob/WhatsApp: +86 13410541523 Tel: +8675523215133

Email: ruby@shumatt.com

© 2022 Shenzhen Shumatt Technology Co., Ltd

Pic No. 1

| 1: Oil Port Number | 2: Grade Recognition Number | 3: Manufacture Number | 177 Last 1 |
|--------------------|-----------------------------|-----------------------|------------|

# (2) Orifice Plate's Structure

Pic No. 2

| 4: Oil Inlet      | 5: Stabilizing Pin  | 6: Front of Oil | 7: Mark Location    |
|-------------------|---------------------|-----------------|---------------------|
| Story Story Story | 21874 21874 21874 2 | Back-flow Hole  | Styre, Styre, Styre |