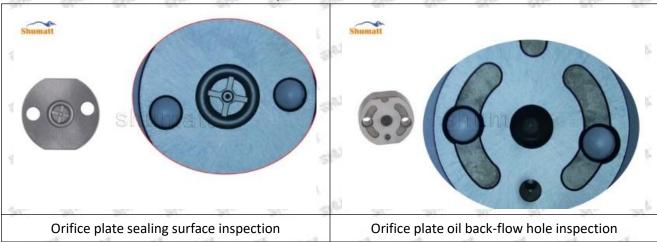

#### 2.1.23670-30320 Injector Orifice Plate 07# Inspection and Semi Ball Inspection

(1) Magnify 500 times under the microscope to check whether there is indentation on the sealing surface and the oil outlet hole of the orifice plate, check whether there is wear, scratch, damage, rust, depression, semicircle in the center hole of the orifice plate.

# Shenzhen Shumatt Technology Co., Ltd

Orifice plate center deviation inspection

There is indentation on the side, the orifice plate needs to be replaced

There is indentation in the middle oil back-flow hole, the orifice plate needs to be replaced

The middle oil back-flow hole is semicircular, the orifice plate needs to be replaced

Website: www.shumatt.com

⚠ The blockage of the oil back-flow hole will cause small volume of the oil return, and the oil will not be injected.

⚠ When oil back-flow hole becomes larger, it causes the semi ball to be not tightly sealed, which causes the fuel injection pressure cannot be established, then the fuel injector cannot work normally.

⚠ The wear on orifice plate's surface causes gap to the semi ball, which leads to large volume of oil return, in serious cases, the pressure can not be built up and nozzle will spray oil directly.

The blockage of the oil inlet hole (side hole) will cause small amount of oil return, the blockage of oil inlet side hole will cause the injector cannot build a pressure chamber, as a result, the injector cannot work normally.

(2) Magnified 500 times under the microscope, check the plane position of the semi ball, if there is any scratch, it is recommended to replace it.

Mob/WhatsApp: +86 13410541523 Tel: +8675523215133

Email: ruby@shumatt.com