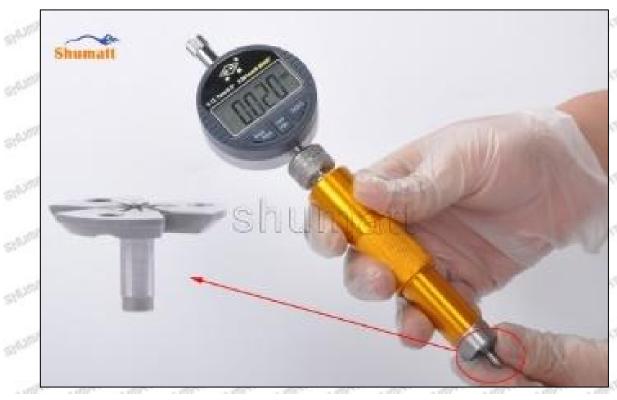

#### (2) Electronic Digital Display Micrometer

1. Preparation: Clean all surfaces of the caliper with a dry soft cloth, please make sure there is a battery in the caliper before using it;

#### 2. Use of ON/OFF ZERO function key:

In the "off "state, short press the ON/OFF ZERO function key to start up, the micrometer is in the metric reading (shown on the right of the display "mm") mode and display the set value. If there is no set value, the initial value is displayed as "0".

#### Data Transfer Method:

Open the data output port cover, insert the data acquisition line (need to be purchased separately) into the outer micrometer, and connect the other end to the company's data acquisition adapter (need to be purchased separately) or connect to the computer.