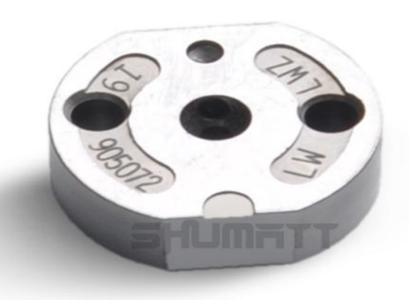

#### (2) 23670-30320 Injector Orifice Plate 07# Part Number Common Writing

07#, 7#, 07, 7, 295040-6120, 2950406120, 2950406120

#### 1.3. 23670-30320 Injector Orifice Plate 07# Specifications and Dimensions

Injector Orifice Plate's Size: 2cm\*2 cm \*1 cm Injector Orifice Plate's Box Size: 7cm \*7 cm \*2 cm Injector Orifice Plate's Package Size: 8 cm \* 8cm Injector Orifice Plate's Net Weight: 0.015kg Injector Orifice Plate's Gross Weight: 0.03kg