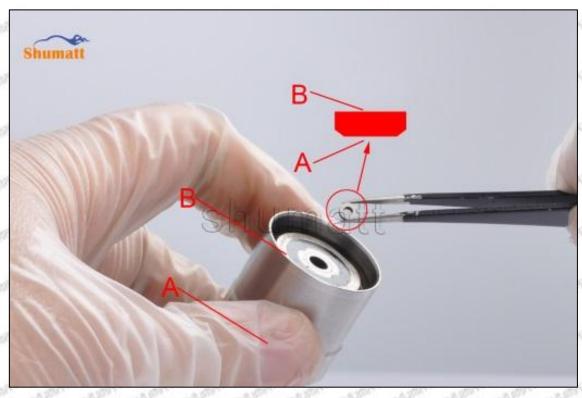

#### (1) Orifice Plate's Lettering

Mob/WhatsApp: +86 13410541523 Tel: +8675523215133

Email: ruby@shumatt.com

© 2022 Shenzhen Shumatt Technology Co., Ltd

Pic No. 1

| 1: Oil Port Number | 2: Grade Recognition Number | 3: Manufacture Number | 177 Last 1 |
|--------------------|-----------------------------|-----------------------|------------|