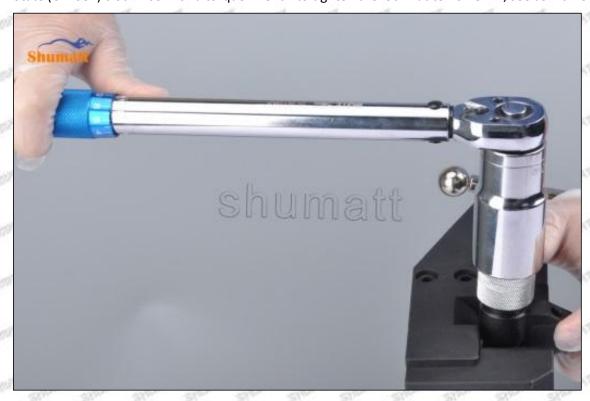

23670-30320 injector orifice plate 07# failure caused by not installing according to the tightening torque specified in the vehicle engine maintenance manual (the tightening torque is too large or too small).