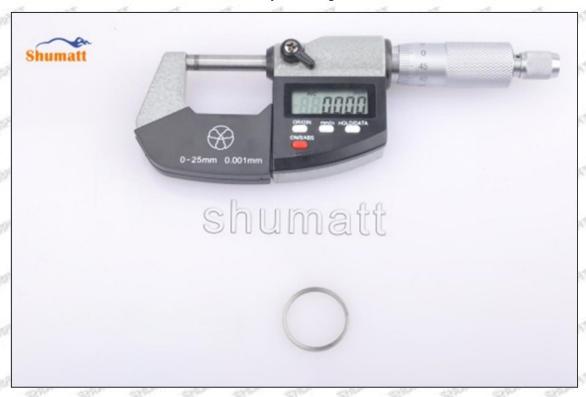

### (2) Electronic Digital Display Micrometer

#### Technical Parameters

1. Range: 0-25mm,25-50mm,50-75mm,75-100mm

2. Resolution: 0.001mm

3. Power: Voltage 1.5V button battery 4. Working Temperature: 0 \sim +40 °C 5. Storage Temperature: -20 \sim +70 °C 6. Environment Humidity: ≤80%