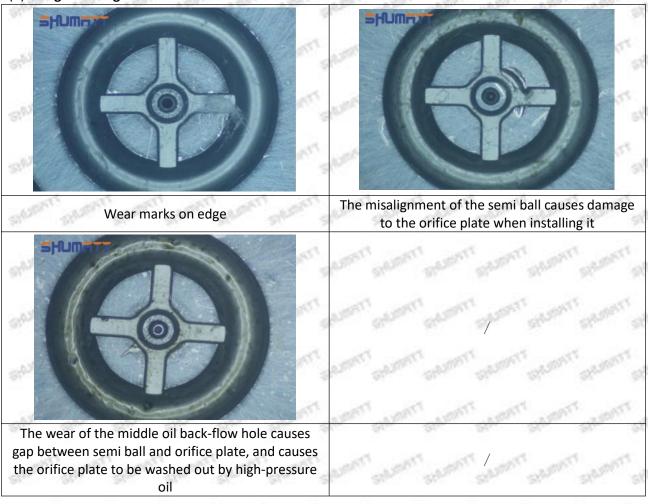

# 2.2.23670-30320 Injector Orifice Plate 07# Level of Damage Inspection

### (1) Slight Damaged

Mob/WhatsApp: +86 13410541523 Tel: +8675523215133

Email: <a href="mailto:ruby@shumatt.com">ruby@shumatt.com</a>

© 2022 Shenzhen Shumatt Technology Co., Ltd

### (2) Moderate Damaged

Wear marks on edge

The misalignment of the semi ball causes damage to the orifice plate when installing it

The wear of the middle oil back-flow hole causes gap between semi ball and orifice plate, and causes the orifice plate to be washed out by high-pressure oil