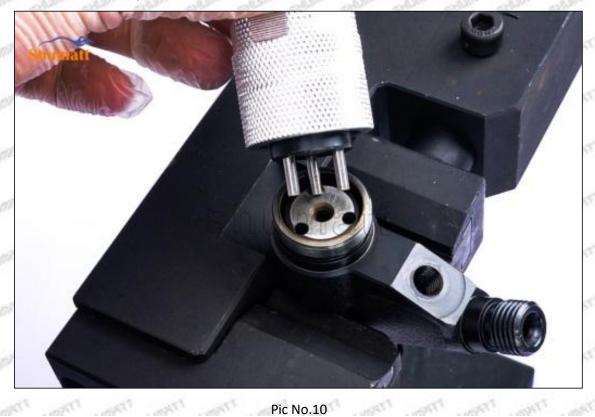

### 2. 23670-30320 Injector Orifice Plate 07# Technical Support

#### 2.1.23670-30320 Injector Orifice Plate 07# Inspection and Semi Ball Inspection

(1) Magnify 500 times under the microscope to check whether there is indentation on the sealing surface and the oil outlet hole of the orifice plate, check whether there is wear, scratch, damage, rust, depression, semicircle in the center hole of the orifice plate.