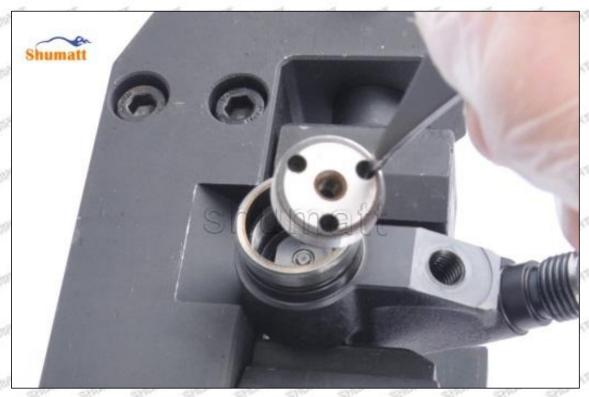

### 2. 23670-30320 Injector Orifice Plate 07# Technical Support

#### 2.1.23670-30320 Injector Orifice Plate 07# Inspection and Semi Ball Inspection

(1) Magnify 500 times under the microscope to check whether there is indentation on the sealing surface and the oil outlet hole of the orifice plate, check whether there is wear, scratch, damage, rust, depression, semicircle in the center hole of the orifice plate.