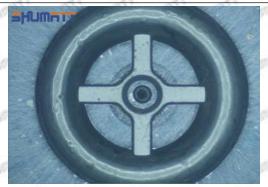

### (2) Moderate Damaged

Wear marks on edge

The misalignment of the semi ball causes damage to the orifice plate when installing it

The wear of the middle oil back-flow hole causes gap between semi ball and orifice plate, and causes the orifice plate to be washed out by high-pressure oil