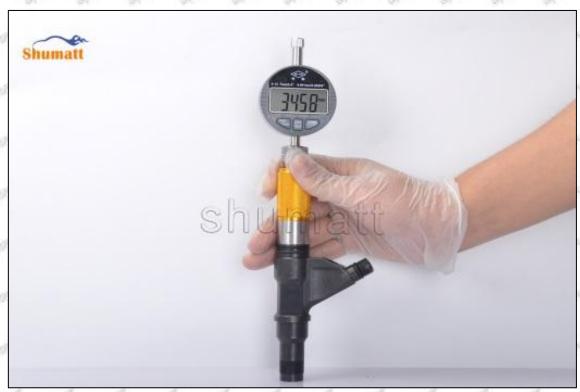

#### (2) Electronic Digital Display Micrometer

1. Preparation: Clean all surfaces of the caliper with a dry soft cloth, please make sure there is a battery in the caliper before using it;

#### 2. Use of ON/OFF ZERO function key:

In the "off "state, short press the ON/OFF ZERO function key to start up, the micrometer is in the metric reading (shown on the right of the display "mm") mode and display the set value. If there is no set value, the initial value is displayed as "0".

In the power-on state, press and hold (more than 2 seconds) the ON/OFF ZERO function key to shut down.

In the power-on state, short press the ON/OFF ZERO function key, and the display returns to the set value or the initial value "0".

#### 3. Use of "mm" function keys:

In the power-on state, short press the "mm" function key to realize the conversion of metric ("mm" is displayed on the right side of the display) and inch ("in" is displayed on the right side of the display) display mode.

In the power-on state, press and hold (more than 2 seconds) the "mm" function key to enter the setting value mode;

#### Setting of set value:

Long press (more than 2 seconds) the "mm" key to make the first character flash, and short press the ON/OFF ZERO key to select any number from 0 to 9;

Short press the "mm" key, and jump to the next character to flash, use the same method to select all the characters, press and hold (more than 2 seconds) the "mm" key to complete the preset value, then the character will no longer flash;

Mob/WhatsApp: +86 13410541523 Tel: +8675523215133

Email: <u>ruby@shumatt.com</u> Website: <u>www.shumatt.com</u>

Once the setting value is set, it will last until the battery is removed or the battery is exhausted.

#### Data Transfer Method:

Open the data output port cover, insert the data acquisition line (need to be purchased separately) into the outer micrometer, and connect the other end to the company's data acquisition adapter (need to be purchased separately) or connect to the computer.