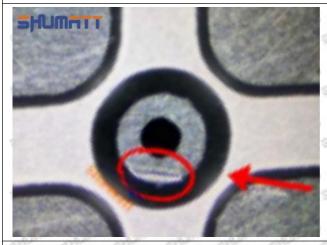

#### 2.1.23670-30320 Injector Orifice Plate 07# Inspection and Semi Ball Inspection

(1) Magnify 500 times under the microscope to check whether there is indentation on the sealing surface and the oil outlet hole of the orifice plate, check whether there is wear, scratch, damage, rust, depression, semicircle in the center hole of the orifice plate.

# Shenzhen Shumatt Technology Co., Ltd

Orifice plate center deviation inspection

There is indentation on the side, the orifice plate needs to be replaced

There is indentation in the middle oil back-flow hole, the orifice plate needs to be replaced

The middle oil back-flow hole is semicircular, the orifice plate needs to be replaced

Website: www.shumatt.com

⚠ The blockage of the oil back-flow hole will cause small volume of the oil return, and the oil will not be injected.

⚠ When oil back-flow hole becomes larger, it causes the semi ball to be not tightly sealed, which causes the fuel injection pressure cannot be established, then the fuel injector cannot work normally.

⚠ The wear on orifice plate's surface causes gap to the semi ball, which leads to large volume of oil return, in serious cases, the pressure can not be built up and nozzle will spray oil directly.

The blockage of the oil inlet hole (side hole) will cause small amount of oil return, the blockage of oil inlet side hole will cause the injector cannot build a pressure chamber, as a result, the injector cannot work normally.