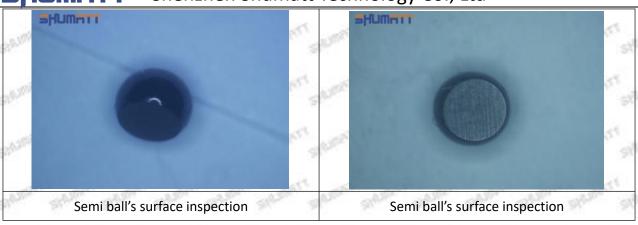

#### 2.1.23670-30320 Injector Orifice Plate 07# Inspection and Semi Ball Inspection

(1) Magnify 500 times under the microscope to check whether there is indentation on the sealing surface and the oil outlet hole of the orifice plate, check whether there is wear, scratch, damage, rust, depression, semicircle in the center hole of the orifice plate.

(2) Magnified 500 times under the microscope, check the plane position of the semi ball, if there is any scratch, it is recommended to replace it.

Mob/WhatsApp: +86 13410541523 Tel: +8675523215133

Email: ruby@shumatt.com