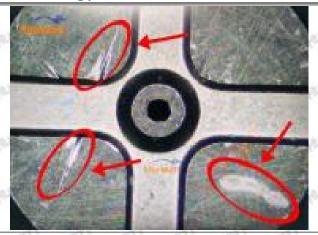

#### 2.1.23670-30320 Injector Orifice Plate 07# Inspection and Semi Ball Inspection

(1) Magnify 500 times under the microscope to check whether there is indentation on the sealing surface and the oil outlet hole of the orifice plate, check whether there is wear, scratch, damage, rust, depression, semicircle in the center hole of the orifice plate.

# Shenzhen Shumatt Technology Co., Ltd

Orifice plate center deviation inspection

There is indentation on the side, the orifice plate needs to be replaced

There is indentation in the middle oil back-flow hole, the orifice plate needs to be replaced

The middle oil back-flow hole is semicircular, the orifice plate needs to be replaced

Website: www.shumatt.com

⚠ The blockage of the oil back-flow hole will cause small volume of the oil return, and the oil will not be injected.

⚠ When oil back-flow hole becomes larger, it causes the semi ball to be not tightly sealed, which causes the fuel injection pressure cannot be established, then the fuel injector cannot work normally.

⚠ The wear on orifice plate's surface causes gap to the semi ball, which leads to large volume of oil return, in serious cases, the pressure can not be built up and nozzle will spray oil directly.

The blockage of the oil inlet hole (side hole) will cause small amount of oil return, the blockage of oil inlet side hole will cause the injector cannot build a pressure chamber, as a result, the injector cannot work normally.