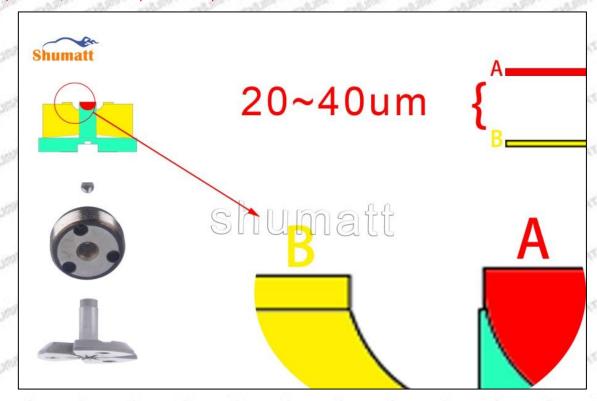

## 1.7. 23670-30320 Injector Orifice Plate 07# Lettering Detail's Display

#### (1) Orifice Plate's Lettering

Mob/WhatsApp: +86 13410541523 Tel: +8675523215133

Email: ruby@shumatt.com

© 2022 Shenzhen Shumatt Technology Co., Ltd

Pic No. 1

| 1: Oil Port Number | 2: Grade Recognition Number | 3: Manufacture Number | 177 Last 1 |
|--------------------|-----------------------------|-----------------------|------------|

# (2) Orifice Plate's Structure

Pic No. 2

| 4: Oil Inlet      | 5: Stabilizing Pin  | 6: Front of Oil | 7: Mark Location    |
|-------------------|---------------------|-----------------|---------------------|
| Story Story Story | 21874 21874 21874 2 | Back-flow Hole  | Styre, Styre, Styre |