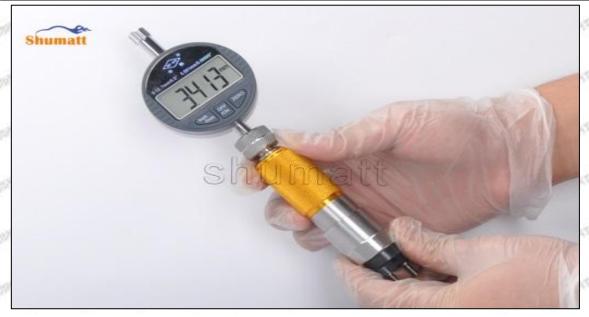

#### (2) Electronic Digital Display Micrometer

1. Preparation: Clean all surfaces of the caliper with a dry soft cloth, please make sure there is a battery in the caliper before using it;

#### (1) Electronic Vernier Caliper

- Preparation: Clean all surfaces of the caliper with a dry soft cloth, please make sure there is a battery in the caliper before using it;
- 2. Press the OFF/ON button on the vernier caliper to turn on the caliper;
- 3. When you turn on the vernier caliper, sometimes there is data on the screen. This is because the caliper is not fully closed. You can roll the caliper with fingers to close it, and then press the ZERO button to return to zero;
- Put the orifice plate into the caliper and press it tightly by rolling the button;
- 5. After tightening, use the other hand to tighten the upper button of the caliper to prevent looseness from affecting the accuracy of the reading. Last read the data.

Mob/WhatsApp: +86 13410541523 Tel: +8675523215133

Email: ruby@shumatt.com Website: www.shumatt.com

Pic No.1

A Notice: When using the electronic vernier caliper, be sure to return on zero port, otherwise there will be a large error in the measurement results!