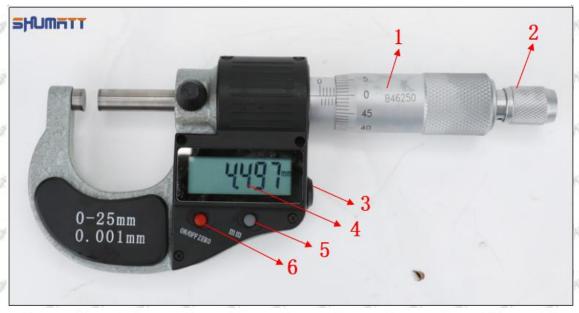

### (2) Electronic Digital Display Micrometer

#### Technical Parameters

1. Range: 0-25mm,25-50mm,50-75mm,75-100mm

2. Resolution: 0.001mm

3. Power: Voltage 1.5V button battery 4. Working Temperature: 0 \sim +40 °C 5. Storage Temperature: -20 \sim +70 °C 6. Environment Humidity: ≤80%

Parts' Name

Mob/WhatsApp: +86 13410541523 Tel: +8675523215133 Email: ruby@shumatt.com

© 2022 Shenzhen Shumatt Technology Co., Ltd

Pic No.2

| 1: Micro-tube                  | 2:Ratchet Force  | 3: Data Output         | 4: Display         | 5: mm Function |
|--------------------------------|------------------|------------------------|--------------------|----------------|
|                                | Measuring Device | Port                   | Screen             | Key            |
| 6: ON/OFF ZERO<br>Function Key | THE PARTY SHAPE  | TO STREET OF THE PARTY | STATE OF THE PARTY | CONT. LEADING  |