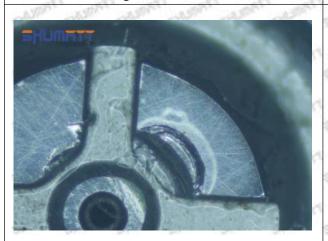

### (2) Moderate Damaged

Wear marks on edge

The misalignment of the semi ball causes damage to the orifice plate when installing it

The wear of the middle oil back-flow hole causes gap between semi ball and orifice plate, and causes the orifice plate to be washed out by high-pressure oil

# Shenzhen Shumatt Technology Co., Ltd

The wear of the middle oil back-flow hole causes gap between semi ball and orifice plate, and causes the orifice plate to be washed out by high-pressure oil

/