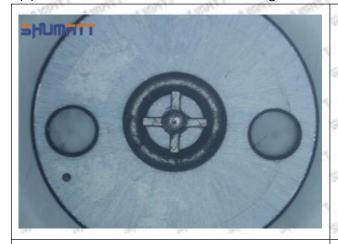

### (2) ME300290 Injector Orifice Plate 28# Part Number Common Writing

28#, 28, 295040-6230, 2950406230, 2950406230