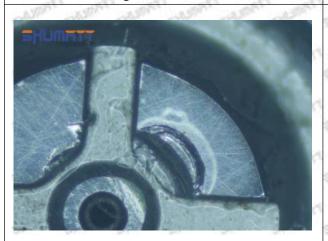

### (1) ME300290 Injector Orifice Plate 28# Testing

All ME300290 injector orifice plate 28# parts are subjected to A-hole flow test, Z-hole flow test, precision test, high temperature test, low temperature test, pressure test, leakage test, durability test, and various working condition tests.

#### (2) ME300290 Injector Orifice Plate 28# Inspection

The factory inspection of ME300290 injector orifice plate 28# is undergone three inspections - full inspection, random inspection, and batch inspection. Different brands of test benches are used to test ME300290 injector orifice plate 28# for a total of no less than three times for factory inspection, and ME300290 injector orifice plate 28# installation testing environment are progressed in dust-free workshop.