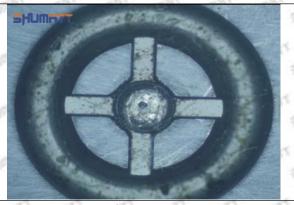

### (2) ME300290 Injector Orifice Plate 28# Part Number Common Writing

28#, 28, 295040-6230, 2950406230, 2950406230