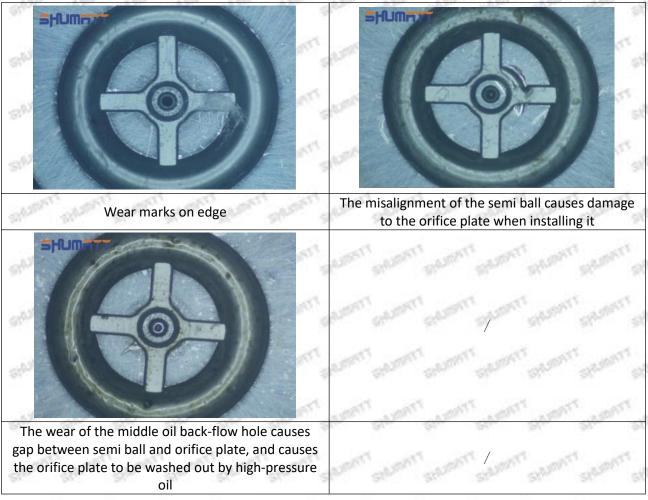

shed, then the fuel injector cannot work normally.

⚠ The wear on orifice plate's surface causes gap to the semi ball, which leads to large volume of oil return, in serious cases, the pressure can not be built up and nozzle will spray oil directly.

The blockage of the oil inlet hole (side hole) will cause small amount of oil return, the blockage of oil inlet side hole will cause the injector cannot build a pressure chamber, as a result, the injector cannot work normally.

(2) Magnified 500 times under the microscope, check the plane position of the semi ball, if there is any scratch, it is recommended to replace it.

Mob/WhatsApp: +86 13410541523 Tel: +8675523215133

Email: ruby@shumatt.com



### 2.2.ME300290 Injector Orifice Plate 28# Level of Damage Inspection

### (1) Slight Damaged



Mob/WhatsApp: +86 13410541523 Tel: +8675523215133

Email: ruby@shumatt.com

© 2022 Shenzhen Shumatt Technology Co., Ltd

### (2) Moderate Damaged



Wear marks on edge



The misalignment of the semi ball causes damage to the orifice plate when installing it



The wear of the middle oil back-flow hole causes gap between semi ball and orifice plate, and causes the orifice plate to be washed out by high-pressure oil

-

### (3) Highly Damaged



Obvious Wear marks on edge



The misalignment of the semi ball causes damage to the orifice plate when installing it

Mob/WhatsApp: +86 13410541523

Email: <a href="mailto:ruby@shumatt.com">ruby@shumatt.com</a>

© 2022 Shenzhen Shumatt Technology Co., Ltd

Tel: +8675523215133

# SHUMATT

# Shenzhen Shumatt Technology Co., Ltd



The wear of the m