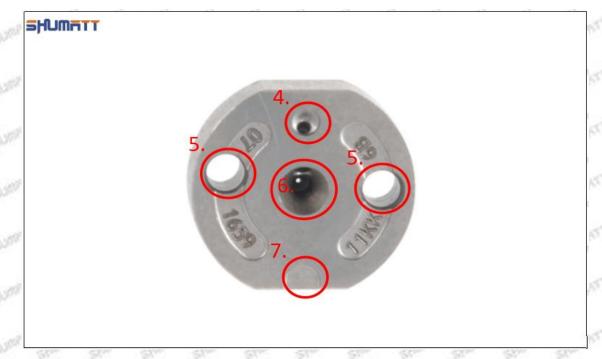

### (2) ME300290 Injector Orifice Plate 28# Part Number Common Writing

28#, 28, 295040-6230, 2950406230, 2950406230