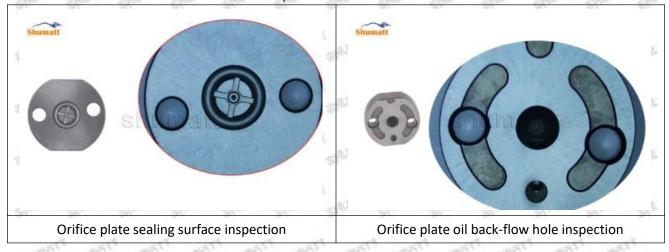

### (1) ME300290 Injector Orifice Plate 28# Testing

All ME300290 injector orifice plate 28# parts are subjected to A-hole flow test, Z-hole flow test, precision test, high temperature test, low temperature test, pressure test, leakage test, durability test, and various working condition tests.

#### (2) ME300290 Injector Orifice Plate 28# Inspection

The factory inspection of ME300290 injector orifice plate 28# is undergone three inspections - full inspection, random inspection, and batch inspection. Different brands of test benches are used to test ME300290 injector orifice plate 28# for a total of no less than three times for factory inspection, and ME300290 injector orifice plate 28# installation testing environment are progressed in dust-free workshop.