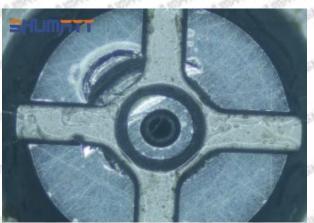

### (1) ME300290 Injector Orifice Plate 28# Testing

All ME300290 injector orifice plate 28# parts are subjected to A-hole flow test, Z-hole flow test, precision test, high temperature test, low temperature test, pressure test, leakage test, durability test, and various working condition tests.

#### (2) ME300290 Injector Orifice Plate 28# Inspection

The factory inspection of ME300290 injector orifice plate 28# is undergone three inspections - full inspection, random inspection, and batch inspection. Different brands of test benches are used to test ME300290 injector orifice plate 28# for a total of no less than three times for factory inspection, and ME300290 injector orifice plate 28# installation testing environment are progressed in dust-free workshop.