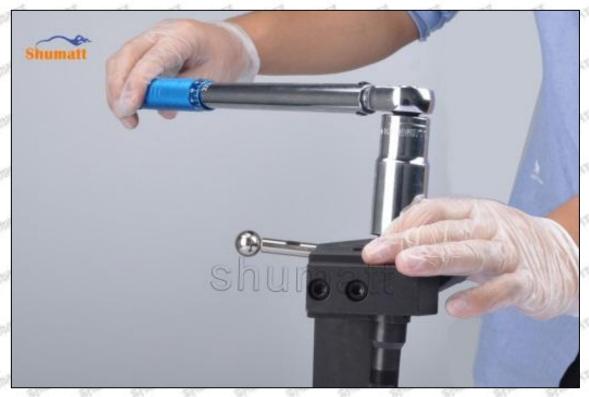

1



Pic No.21

(22) Put the solenoid valve spring into the solenoid valve, see as Pic No.22

Mob/WhatsApp: +86 13410541523 Tel: +8675523215133 Website: www.shumatt.com

Email: ruby@shumatt.com



Pic No.22

(23) Install the solenoid valve sealing ring on the fuel injector, see as Pic No.23



Pic No.23

(24) Install the solenoid valve on the fuel injector, If the solenoid valve is not replaced, install it according to

Mob/WhatsApp: +86 13410541523 Tel: +8675523215133 Website: www.shumatt.com

Email: ruby@shumatt.com

the red mark. If there is a replacement solenoid valve, install it according to the standard angle which checked on Truck book Parts EPC APP, see as Pic No.24



Pic No.24

(25) Tighten the solenoid valve clockwise with a torque wrench (CRT084) to 25-35Nm, see as Pic No.25



Pic No.25

(a) Leak Test

Mob/WhatsApp: +86 13410541523 Tel: +8675523215133

Email: ruby@shumatt.com

© 2022 Shenzhen Shumatt Technology Co., Ltd

31 / 38



Test Result:

1. The oil return is not sealed: there is no seal between the orifice plate and the semi ball.

May Lead To:

Oil return volume increased, oil leakage when the nozzle is in an open state, pressure cannot be established, and the injector fail to work, etc.

Solution:

Check or replace the orifice plate and Semi ball.

### (b) VL Test

Test Result:

- 1. The maximum fuel injection volume is too large;
- 2. The maximum fuel injection volume is too small.

May Lead To:

- 1. The maximum fuel injection volume too large will cause the exhaust gas smoke and the fuel consumption will be high;
- 2. The maximum fuel injection vo