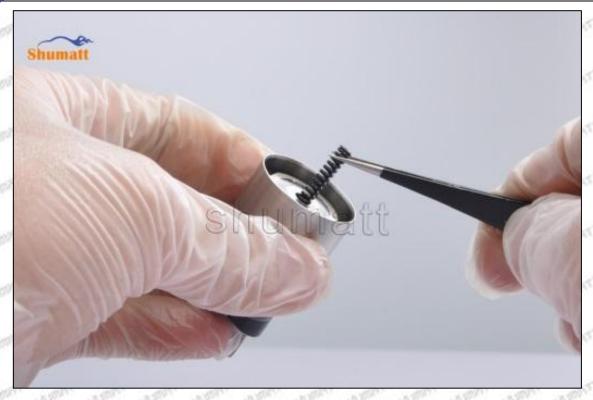

ain, see as Pic No.19



Pic No.19

(20) Subtract the two data measured in step 17 and step 18 to get the normal range value of armature stroke between 60-65um. If the value is too large or too small, replace the armature lift according to the measurement results and adjust the thickness of the shim to make the armature stroke range reach the normal range, see as Pic No.20

28 / 38

Mob/WhatsApp: +86 13410541523 Tel: +8675523215133

Email: <u>ruby@shumatt.com</u> Website: <u>www.shumatt.com</u>



Pic No.20

(21) Put the solenoid valve spring adjustment shim into the solenoid valve, see as Pic No.21



Pic No.21

(22) Put the solenoid valve spring into the solenoid valve, see as Pic No.22

Mob/WhatsApp: +86 13410541523 Tel: +8675523215133 Website: www.shumatt.com

Email: ruby@shumatt.com



Pic No.22

(23) Install the solenoid valve sealing ring on the fuel injector, see as Pic No.23



Pic No.23

(24) Install the solenoid valve on the fuel injector, If the solenoid valve is not replaced, install it according to

Mob/WhatsApp: +86 13410541523 Tel: +8675523215133 Website: www.shumatt.com

Email: ruby@shumatt.com

the red mark. If there is a replacement solenoid valve, install it according to the standard angle which checked on Truck book Parts EPC APP, see as Pic No.24



Pic No.24

(25) Tighten the solenoid valve clockwise with a torque wrench (CRT084) to 25-35Nm, see as Pic No.25



Pic No.25

(a) Leak Test

Mob/WhatsApp: +86 13410541523 Tel: +8675523215133

Email: ruby@shumatt.com

© 2022 Shenzhen Shumatt Technology Co., Ltd

31 / 38



Test Result:

1. The oil return is