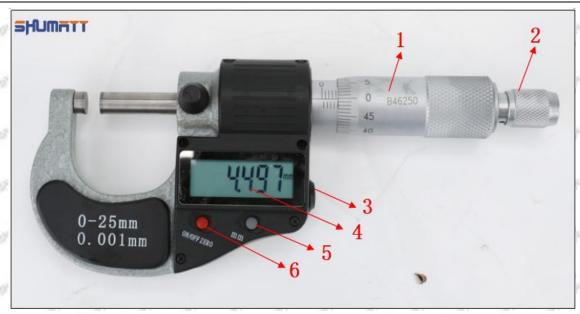

### (2) ME300290 Injector Orifice Plate 28# Customized Items

Mob/WhatsApp: +86 13410541523 Tel: +8675523215133

Email: ruby@shumatt.com Website: www.shumatt.com

| No.           | 1<br>SHUMATT                                                                 | 2                                                                                                                                                                                                                                                                                                                                                                                                                                                                                                                                                                                                                                                                                                                                                                                                                                                                                                                                                                                                                                                                                                                                                                                                                                                                                                                                                                                                                                                                                                                                                                                                                                                                                                                                                                                                                                                                                                                                                                                                                                                                                                                              |
|---------------|------------------------------------------------------------------------------|--------------------------------------------------------------------------------------------------------------------------------------------------------------------------------------------------------------------------------------------------------------------------------------------------------------------------------------------------------------------------------------------------------------------------------------------------------------------------------------------------------------------------------------------------------------------------------------------------------------------------------------------------------------------------------------------------------------------------------------------------------------------------------------------------------------------------------------------------------------------------------------------------------------------------------------------------------------------------------------------------------------------------------------------------------------------------------------------------------------------------------------------------------------------------------------------------------------------------------------------------------------------------------------------------------------------------------------------------------------------------------------------------------------------------------------------------------------------------------------------------------------------------------------------------------------------------------------------------------------------------------------------------------------------------------------------------------------------------------------------------------------------------------------------------------------------------------------------------------------------------------------------------------------------------------------------------------------------------------------------------------------------------------------------------------------------------------------------------------------------------------|
| Starry Starry | Spoilini                                                                     | SHUMATT                                                                                                                                                                                                                                                                                                                                                                                                                                                                                                                                                                                                                                                                                                                                                                                                                                                                                                                                                                                                                                                                                                                                                                                                                                                                                                                                                                                                                                                                                                                                                                                                                                                                                                                                                                                                                                                                                                                                                                                                                                                                                                                        |
| lmage         |                                                                              | WACA                                                                                                                                                                                                                                                                                                                                                                                                                                                                                                                                                                                                                                                                                                                                                                                                                                                                                                                                                                                                                                                                                                                                                                                                                                                                                                                                                                                                                                                                                                                                                                                                                                                                                                                                                                                                                                                                                                                                                                                                                                                                                                                           |
| Shr. Shr.     | ATT SPAL                                                                     | A                                                                                                                                                                                                                                                                                                                                                                                                                                                                                                                                                                                                                                                                                                                                                                                                                                                                                                                                                                                                                                                                                                                                                                                                                                                                                                                                                                                                                                                                                                                                                                                                                                                                                                                                                                                                                                                                                                                                                                                                                                                                                                                              |
| Name          | Injector Orifice Plate's Front Lettering                                     | Injector Orifice Plate's Side Lettering                                                                                                                                                                                                                                                                                                                                                                                                                                                                                                                                                                                                                                                                                                                                                                                                                                                                                                                                                                                                                                                                                                                                                                                                                                                                                                                                                                                                                                                                                                                                                                                                                                                                                                                                                                                                                                                                                                                                                                                                                                                                                        |
| Description   | Orifice plate part number: 28#                                               | THE THE THE THE PERSON                                                                                                                                                                                                                                                                                                                                                                                                                                                                                                                                                                                                                                                                                                                                                                                                                                                                                                                                                                                                                                                                                                                                                                                                                                                                                                                                                                                                                                                                                                                                                                                                                                                                                                                                                                                                                                                                                                                                                                                                                                                                                                         |
| No.           | 3                                                                            | 4                                                                                                                                                                                                                                                                                                                                                                                                                                                                                                                                                                                                                                                                                                                                                                                                                                                                                                                                                                                                                                                                                                                                                                                                                                                                                                                                                                                                                                                                                                                                                                                                                                                                                                                                                                                                                                                                                                                                                                                                                                                                                                                              |
| Image         | 0-25mm<br>0.001mm                                                            | SHUMATT CONTRACTOR OF THE PARTY |
| State State   | Injector Orifice Dieto's Thickness                                           | O Crid Plastic Pay                                                                                                                                                                                                                                                                                                                                                                                                                                                                                                                                                                                                                                                                                                                                                                                                                                                                                                                                                                                                                                                                                                                                                                                                                                                                                                                                                                                                                                                                                                                                                                                                                                                                                                                                                                                                                                                                                                                                                                                                                                                                                                             |
| Name          | Injector Orifice Plate's Thickness Injector orifice plate's thickness range: | 9-Grid Plastic Box Prevent damage to the orifice plates during                                                                                                                                                                                                                                                                                                                                                                                                                                                                                                                                                                                                                                                                                                                                                                                                                                                                                                                                                                                                                                                                                                                                                                                                                                                                                                                                                                                                                                                                                                                                                                                                                                                                                                                                                                                                                                                                                                                                                                                                                                                                 |
| Description   | 4.02mm∽4.108mm.                                                              | transportation                                                                                                                                                                                                                                                                                                                                                                                                                                                                                                                                                                                                                                                                                                                                                                                                                                                                                                                                                                                                                                                                                                                                                                                                                                                                                                                                                                                                                                                                                                                                                                                                                                                                                                                                                                                                                                                                                                                                                                                                                                                                                                                 |
| No.           | 5                                                                            | 6                                                                                                                                                                                                                                                                                                                                                                                                                                                                                                                                                                                                                                                                                                                                                                                                                                                                                                                                                                                                                                                                                                                                                                                                                                                                                                                                                                                                                                                                                                                                                                                                                                                                                                                                                                                                                                                                                                                                                                                                                                                                                                                              |
| lmage         | SHUMATT                                                                      | SHUMATT  (P LINZEI                                                                                                                                                                                                                                                                                                                                                                                                                                                                                                                                                                                                                                                                                                                                                                                                                                                                                                                                                                                                                                                                                                                                                                                                                                                                                                                                                                                                                                                                                                                                                                                                                                                                                                                                                                                                                                                                                                                                                                                                                                                                                                             |
| Name          | Neutral Injector Orifice Plate's Individual<br>Box                           | Orifice Plate's 10pcs Packing Box                                                                                                                                                                                                                                                                                                                                                                                                                                                                                                                                                                                                                                                                                                                                                                                                                                                                                                                                                                                                                                                                                                                                                                                                                                                                                                                                                                                                                                                                                                                                                                                                                                                                                                                                                                                                                                                                                                                                                                                                                                                                                              |
| Description   | Prevent damage to the orifice plates during transportation                   | Liwei orifice plate's 10PCS plastic box to prevent damage to the orifice plates during transportation                                                                                                                                                                                                                                                                                                                                                                                                                                                                                                                                                                                                                                                                                                                                                                                                                                                                                                                                                                                                                                                                                                                                                                                                                                                                                                                                                                                                                                                                                                                                                                                                                                                                                                                                                                                                                                                                                                                                                                                                                          |
| No.           | str. str. s4. str. str.                                                      | 8 340 340                                                                                                                                                                                                                                                                                                                                                                                                                                                                                                                                                                                                                                                                                                                                                                                                                                                                                                                                                                                                                                                                                                                                                                                                                                                                                                                                                                                                                                                                                                                                                                                                                                                                                                                                                                                                                                                                                                                                                                                                                                                                                                                      |
| Image         | SHUMATT                                                                      | SHUMAT T                                                                                                                                                                                                                                                                                                                                                                                                                                                                                                                                                                                                                                                                                                                                                                                                                                                                                                                                                                                                                                                                                                                                                                                                                                                                                                                                                                                                                                                                                                                                                                                                                                                                                                                                                                                                                                                                                                                                                                                                                                                                                                                       |
| Name          | Injector Orifice Plate's Individual Box                                      | Orifice Plate's 12pcs Packing Box                                                                                                                                                                                                                                                                                                                                                                                                                                                                                                                                                                                                                                                                                                                                                                                                                                                                                                                                                                                                                                                                                                                                                                                                                                                                                                                                                                                                                                                                                                                                                                                                                                                                                                                                                                                                                                                                                                                                                                                                                                                                                              |
| Description   | Liwei orifice plate's individual box                                         | Greenpower orifice plate's 12PCS plastic box to prevent damage to the orifice plates during                                                                                                                                                                                                                                                                                                                                                                                                                                                                                                                                                                                                                                                                                                                                                                                                                                                                                                                                                                                                                                                                                                                                                                                                                                                                                                                                                                                                                                                                                                                                                                                                                                                                                                                                                                                                                                                                                                                                                                                                                                    |