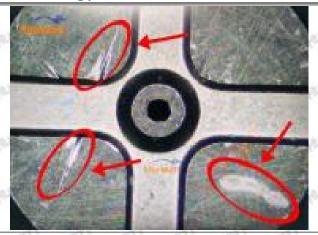

parts as specified in the vehicle engine maintenance manual.

#### 1.11.ME300290 Injector Orifice Plate 28# Manufacturer

Manufacturer: Shenzhen Shumatt Technology Co., Ltd

### 2. ME300290 Injector Orifice Plate 28# Technical Support

### 2.1.ME300290 Injector Orifice Plate 28# Inspection and Semi Ball Inspection

(1) Magnify 500 times under the microscope to check whether there is indentation on the sealing surface and the oil outlet hole of the orifice plate, check whether there is wear, scratch, damage, rust, depression, semicircle in the center hole of the orifice plate.



Mob/WhatsApp: +86 13410541523 Tel: +8675523215133

Email: <u>ruby@shumatt.com</u> Website: <u>www.shumatt.com</u>

# SHUMATT

### Shenzhen Shumatt Technology Co., Ltd



Orifice plate center deviation inspection



There is indentation on the side, the orifice plate needs to be replaced



There is indentation in the middle oil back-flow hole, the orifice plate needs to be replaced



The middle oil back-flow hole is semicircular, the orifice plate needs to be replaced

Website: www.shumatt.com

⚠ The blockage of the oil back-flow hole will cause small volume of the oil return, and the oil will not be injected.

⚠ When oil back-flow hole becomes larger, it causes the semi ball to be not tightly sealed, which causes the fuel injection pressure cannot be established, then the fuel injector cannot work normally.

⚠ The wear on orifice plate's surface causes gap to the semi ball, which leads to large volume of oil return, in serious cases, the pressure can not be built up and nozzle will spray oil dire