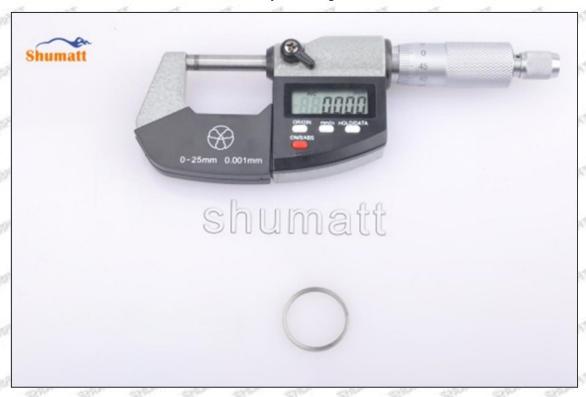

### (2) ME300290 Injector Orifice Plate 28# Customized Items

Mob/WhatsApp: +86 13410541523 Tel: +8675523215133

Email: ruby@shumatt.com Website: www.shumatt.com

| No.           | 1<br>SHUMATT                                                                 | 2                                                                                                                                                                                                                                                                                                                                                                                                                                                                                                                                                                                                                                                                                                                                                                                                                                                                                                                                                                                                                                                                                                                                                                                                                                                                                                                                                                                                                                                                                                                                                                                                                                                                                                                                                                                                                                                                                                                                                                                                                                                                                                                              |
|---------------|------------------------------------------------------------------------------|--------------------------------------------------------------------------------------------------------------------------------------------------------------------------------------------------------------------------------------------------------------------------------------------------------------------------------------------------------------------------------------------------------------------------------------------------------------------------------------------------------------------------------------------------------------------------------------------------------------------------------------------------------------------------------------------------------------------------------------------------------------------------------------------------------------------------------------------------------------------------------------------------------------------------------------------------------------------------------------------------------------------------------------------------------------------------------------------------------------------------------------------------------------------------------------------------------------------------------------------------------------------------------------------------------------------------------------------------------------------------------------------------------------------------------------------------------------------------------------------------------------------------------------------------------------------------------------------------------------------------------------------------------------------------------------------------------------------------------------------------------------------------------------------------------------------------------------------------------------------------------------------------------------------------------------------------------------------------------------------------------------------------------------------------------------------------------------------------------------------------------|
| Starry Starry | Spoilini                                                                     | SHUMATT                                                                                                                                                                                                                                                                                                                                                                                                                                                                                                                                                                                                                                                                                                                                                                                                                                                                                                                                                                                                                                                                                                                                                                                                                                                                                                                                                                                                                                                                                                                                                                                                                                                                                                                                                                                                                                                                                                                                                                                                                                                                                                                        |
| lmage         |                                                                              | WACA                                                                                                                                                                                                                                                                                                                                                                                                                                                                                                                                                                                                                                                                                                                                                                                                                                                                                                                                                                                                                                                                                                                                                                                                                                                                                                                                                                                                                                                                                                                                                                                                                                                                                                                                                                                                                                                                                                                                                                                                                                                                                                                           |
| Shr. Shr.     | ATT SPAL                                                                     | A                                                                                                                                                                                                                                                                                                                                                                                                                                                                                                                                                                                                                                                                                                                                                                                                                                                                                                                                                                                                                                                                                                                                                                                                                                                                                                                                                                                                                                                                                                                                                                                                                                                                                                                                                                                                                                                                                                                                                                                                                                                                                                                              |
| Name          | Injector Orifice Plate's Front Lettering                                     | Injector Orifice Plate's Side Lettering                                                                                                                                                                                                                                                                                                                                                                                                                                                                                                                                                                                                                                                                                                                                                                                                                                                                                                                                                                                                                                                                                                                                                                                                                                                                                                                                                                                                                                                                                                                                                                                                                                                                                                                                                                                                                                                                                                                                                                                                                                                                                        |
| Description   | Orifice plate part number: 28#                                               | THE THE THE THE PERSON                                                                                                                                                                                                                                                                                                                                                                                                                                                                                                                                                                                                                                                                                                                                                                                                                                                                                                                                                                                                                                                                                                                                                                                                                                                                                                                                                                                                                                                                                                                                                                                                                                                                                                                                                                                                                                                                                                                                                                                                                                                                                                         |
| No.           | 3                                                                            | 4                                                                                                                                                                                                                                                                                                                                                                                                                                                                                                                                                                                                                                                                                                                                                                                                                                                                                                                                                                                                                                                                                                                                                                                                                                                                                                                                                                                                                                                                                                                                                                                                                                                                                                                                                                                                                                                                                                                                                                                                                                                                                                                              |
| Image         | 0-25mm<br>0.001mm                                                            | SHUMATT CONTRACTOR OF THE PARTY |
| State State   | Injector Orifice Dieto's Thickness                                           | O Crid Plastic Pay                                                                                                                                                                                                                                                                                                                                                                                                                                                                                                                                                                                                                                                                                                                                                                                                                                                                                                                                                                                                                                                                                                                                                                                                                                                                                                                                                                                                                                                                                                                                                                                                                                                                                                                                                                                                                                                                                                                                                                                                                                                                                                             |
| Name          | Injector Orifice Plate's Thickness Injector orifice plate's thickness range: | 9-Grid Plastic Box Prevent damage to the orifice plates during                                                                                                                                                                                                                                                                                                                                                                                                                                                                                                                                                                                                                                                                                                                                                                                                                                                                                                                                                                                                                                                                                                                                                                                                                                                                                                                                                                                                                                                                                                                                                                                                                                                                                                                                                                                                                                                                                                                                                                                                                                                                 |
| Description   | 4.02mm∽4.108mm.                                                              | transportation                                                                                                                                                                                                                                                                                                                                                                                                                                                                                                                                                                                                                                                                                                                                                                                                                                                                                                                                                                                                                                                                                                                                                                                                                                                                                                                                                                                                                                                                                                                                                                                                                                                                                                                                                                                                                                                                                                                                                                                                                                                                                                                 |
| No.           | 5                                                                            | 6                                                                                                                                                                                                                                                                                                                                                                                                                                                                                                                                                                                                                                                                                                                                                                                                                                                                                                                                                                                                                                                                                                                                                                                                                                                                                                                                                                                                                                                                                                                                                                                                                                                                                                                                                                                                                                                                                                                                                                                                                                                                                                                              |
| lmage         | SHUMATT                                                                      | SHUMATT  (P LINZEI                                                                                                                                                                                                                                                                                                                                                                                                                                                                                                                                                                                                                                                                                                                                                                                                                                                                                                                                                                                                                                                                                                                                                                                                                                                                                                                                                                                                                                                                                                                                                                                                                                                                                                                                                                                                                                                                                                                                                                                                                                                                                                             |
| Name          | Neutral Injector Orifice Plate's Individual<br>Box                           | Orifice Plate's 10pcs Packing Box                                                                                                                                                                                                                                                                                                                                                                                                                                                                                                                                                                                                                                                                                                                                                                                                                                                                                                                                                                                                                                                                                                                                                                                                                                                                                                                                                                                                                                                                                                                                                                                                                                                                                                                                                                                                                                                                                                                                                                                                                                                                                              |
| Description   | Prevent damage to the orifice plates during transportation                   | Liwei orifice plate's 10PCS plastic box to prevent damage to the orifice plates during transportation                                                                                                                                                                                                                                                                                                                                                                                                                                                                                                                                                                                                                                                                                                                                                                                                                                                                                                                                                                                                                                                                                                                                                                                                                                                                                                                                                                                                                                                                                                                                                                                                                                                                                                                                                                                                                                                                                                                                                                                                                          |
| No.           | str. str. s4. str. str.                                                      | 8 340 340                                                                                                                                                                                                                                                                                                                                                                                                                                                                                                                                                                                                                                                                                                                                                                                                                                                                                                                                                                                                                                                                                                                                                                                                                                                                                                                                                                                                                                                                                                                                                                                                                                                                                                                                                                                                                                                                                                                                                                                                                                                                                                                      |
| Image         | SHUMATT                                                                      | SHUMAT T                                                                                                                                                                                                                                                                                                                                                                                                                                                                                                                                                                                                                                                                                                                                                                                                                                                                                                                                                                                                                                                                                                                                                                                                                                                                                                                                                                                                                                                                                                                                                                                                                                                                                                                                                                                                                                                                                                                                                                                                                                                                                                                       |
| Name          | Injector Orifice Plate's Individual Box                                      | Orifice Plate's 12pcs Packing Box                                                                                                                                                                                                                                                                                                                                                                                                                                                                                                                                                                                                                                                                                                                                                                                                                                                                                                                                                                                                                                                                                                                                                                                                                                                                                                                                                                                                                                                                                                                                                                                                                                                                                                                                                                                                                                                                                                                                                                                                                                                                                              |
| Description   | Liwei orifice plate's individual box                                         | Greenpower orifice plate's 12PCS plastic box to prevent damage to the orifice plates during                                                                                                                                                                                                                                                                                                                                                                                                                                                                                                                                                                                                                                                                                                                                                                                                                                                                                                                                                                                                                                                                                                                                                                                                                                                                                                                                                                                                                                                                                                                                                                                                                                                                                                                                                                                                                                                                                                                                                                                                                                    |