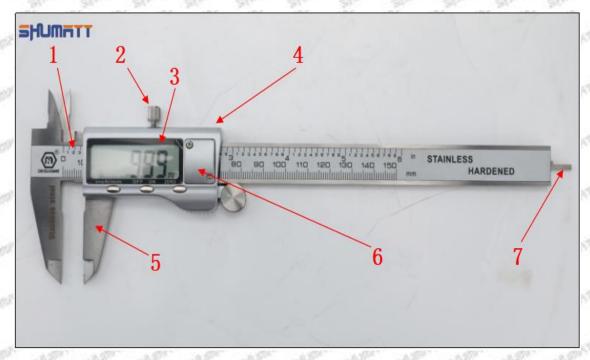

### (2) ME300290 Injector Orifice Plate 28# Customized Items

Mob/WhatsApp: +86 13410541523 Tel: +8675523215133

Email: ruby@shumatt.com Website: www.shumatt.com

| No.           | 1<br>SHUMATT                                                                 | 2                                                                                                                                                                                                                                                                                                                                                                                                                                                                                                                                                                                                                                                                                                                                                                                                                                                                                                                                                                                                                                                                                                                                                                                                                                                                                                                                                                                                                                                                                                                                                                                                                                                                                                                                                                                                                                                                                                                                                                                                                                                                                                                              |
|---------------|------------------------------------------------------------------------------|--------------------------------------------------------------------------------------------------------------------------------------------------------------------------------------------------------------------------------------------------------------------------------------------------------------------------------------------------------------------------------------------------------------------------------------------------------------------------------------------------------------------------------------------------------------------------------------------------------------------------------------------------------------------------------------------------------------------------------------------------------------------------------------------------------------------------------------------------------------------------------------------------------------------------------------------------------------------------------------------------------------------------------------------------------------------------------------------------------------------------------------------------------------------------------------------------------------------------------------------------------------------------------------------------------------------------------------------------------------------------------------------------------------------------------------------------------------------------------------------------------------------------------------------------------------------------------------------------------------------------------------------------------------------------------------------------------------------------------------------------------------------------------------------------------------------------------------------------------------------------------------------------------------------------------------------------------------------------------------------------------------------------------------------------------------------------------------------------------------------------------|
| Starry Starry | Spoilini                                                                     | SHUMATT                                                                                                                                                                                                                                                                                                                                                                                                                                                                                                                                                                                                                                                                                                                                                                                                                                                                                                                                                                                                                                                                                                                                                                                                                                                                                                                                                                                                                                                                                                                                                                                                                                                                                                                                                                                                                                                                                                                                                                                                                                                                                                                        |
| lmage         |                                                                              | WACA                                                                                                                                                                                                                                                                                                                                                                                                                                                                                                                                                                                                                                                                                                                                                                                                                                                                                                                                                                                                                                                                                                                                                                                                                                                                                                                                                                                                                                                                                                                                                                                                                                                                                                                                                                                                                                                                                                                                                                                                                                                                                                                           |
| Shr. Shr.     | ATT SPAL                                                                     | A                                                                                                                                                                                                                                                                                                                                                                                                                                                                                                                                                                                                                                                                                                                                                                                                                                                                                                                                                                                                                                                                                                                                                                                                                                                                                                                                                                                                                                                                                                                                                                                                                                                                                                                                                                                                                                                                                                                                                                                                                                                                                                                              |
| Name          | Injector Orifice Plate's Front Lettering                                     | Injector Orifice Plate's Side Lettering                                                                                                                                                                                                                                                                                                                                                                                                                                                                                                                                                                                                                                                                                                                                                                                                                                                                                                                                                                                                                                                                                                                                                                                                                                                                                                                                                                                                                                                                                                                                                                                                                                                                                                                                                                                                                                                                                                                                                                                                                                                                                        |
| Description   | Orifice plate part number: 28#                                               | THE THE THE THE PERSON                                                                                                                                                                                                                                                                                                                                                                                                                                                                                                                                                                                                                                                                                                                                                                                                                                                                                                                                                                                                                                                                                                                                                                                                                                                                                                                                                                                                                                                                                                                                                                                                                                                                                                                                                                                                                                                                                                                                                                                                                                                                                                         |
| No.           | 3                                                                            | 4                                                                                                                                                                                                                                                                                                                                                                                                                                                                                                                                                                                                                                                                                                                                                                                                                                                                                                                                                                                                                                                                                                                                                                                                                                                                                                                                                                                                                                                                                                                                                                                                                                                                                                                                                                                                                                                                                                                                                                                                                                                                                                                              |
| Image         | 0-25mm<br>0.001mm                                                            | SHUMATT CONTRACTOR OF THE PARTY |
| State State   | Injector Orifice Dieto's Thickness                                           | O Crid Plastic Pay                                                                                                                                                                                                                                                                                                                                                                                                                                                                                                                                                                                                                                                                                                                                                                                                                                                                                                                                                                                                                                                                                                                                                                                                                                                                                                                                                                                                                                                                                                                                                                                                                                                                                                                                                                                                                                                                                                                                                                                                                                                                                                             |
| Name          | Injector Orifice Plate's Thickness Injector orifice plate's thickness range: | 9-Grid Plastic Box Prevent damage to the orifice plates during                                                                                                                                                                                                                                                                                                                                                                                                                                                                                                                                                                                                                                                                                                                                                                                                                                                                                                                                                                                                                                                                                                                                                                                                                                                                                                                                                                                                                                                                                                                                                                                                                                                                                                                                                                                                                                                                                                                                                                                                                                                                 |
| Description   | 4.02mm∽4.108mm.                                                              | transportation                                                                                                                                                                                                                                                                                                                                                                                                                                                                                                                                                                                                                                                                                                                                                                                                                                                                                                                                                                                                                                                                                                                                                                                                                                                                                                                                                                                                                                                                                                                                                                                                                                                                                                                                                                                                                                                                                                                                                                                                                                                                                                                 |
| No.           | 5                                                                            | 6                                                                                                                                                                                                                                                                                                                                                                                                                                                                                                                                                                                                                                                                                                                                                                                                                                                                                                                                                                                                                                                                                                                                                                                                                                                                                                                                                                                                                                                                                                                                                                                                                                                                                                                                                                                                                                                                                                                                                                                                                                                                                                                              |
| lmage         | SHUMATT                                                                      | SHUMATT  (P LINZEI                                                                                                                                                                                                                                                                                                                                                                                                                                                                                                                                                                                                                                                                                                                                                                                                                                                                                                                                                                                                                                                                                                                                                                                                                                                                                                                                                                                                                                                                                                                                                                                                                                                                                                                                                                                                                                                                                                                                                                                                                                                                                                             |
| Name          | Neutral Injector Orifice Plate's Individual<br>Box                           | Orifice Plate's 10pcs Packing Box                                                                                                                                                                                                                                                                                                                                                                                                                                                                                                                                                                                                                                                                                                                                                                                                                                                                                                                                                                                                                                                                                                                                                                                                                                                                                                                                                                                                                                                                                                                                                                                                                                                                                                                                                                                                                                                                                                                                                                                                                                                                                              |
| Description   | Prevent damage to the orifice plates during transportation                   | Liwei orifice plate's 10PCS plastic box to prevent damage to the orifice plates during transportation                                                                                                                                                                                                                                                                                                                                                                                                                                                                                                                                                                                                                                                                                                                                                                                                                                                                                                                                                                                                                                                                                                                                                                                                                                                                                                                                                                                                                                                                                                                                                                                                                                                                                                                                                                                                                                                                                                                                                                                                                          |
| No.           | str. str. s4. str. str.                                                      | 8 340 340                                                                                                                                                                                                                                                                                                                                                                                                                                                                                                                                                                                                                                                                                                                                                                                                                                                                                                                                                                                                                                                                                                                                                                                                                                                                                                                                                                                                                                                                                                                                                                                                                                                                                                                                                                                                                                                                                                                                                                                                                                                                                                                      |
| Image         | SHUMATT                                                                      | SHUMAT T                                                                                                                                                                                                                                                                                                                                                                                                                                                                                                                                                                                                                                                                                                                                                                                                                                                                                                                                                                                                                                                                                                                                                                                                                                                                                                                                                                                                                                                                                                                                                                                                                                                                                                                                                                                                                                                                                                                                                                                                                                                                                                                       |
| Name          | Injector Orifice Plate's Individual Box                                      | Orifice Plate's 12pcs Packing Box                                                                                                                                                                                                                                                                                                                                                                                                                                                                                                                                                                                                                                                                                                                                                                                                                                                                                                                                                                                                                                                                                                                                                                                                                                                                                                                                                                                                                                                                                                                                                                                                                                                                                                                                                                                                                                                                                                                                                                                                                                                                                              |
| Description   | Liwei orifice plate's individual box                                         | Greenpower orifice plate's 12PCS plastic box to prevent damage to the orifice plates during                                                                                                                                                                                                                                                                                                                                                                                                                                                                                                                                                                                                                                                                                                                                                                                                                                                                                                                                                                                                                                                                                                                                                                                                                                                                                                                                                                                                                                                                                                                                                                                                                                                                                                                                                                                                                                                                                                                                                                                                                                    |