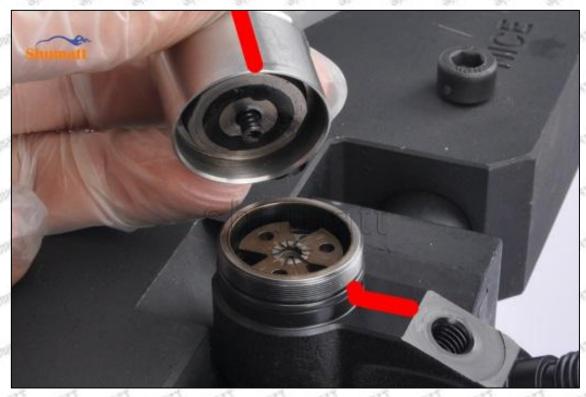

t.com</u>



Pic No.20

(21) Put the solenoid valve spring adjustment shim into the solenoid valve, see as Pic No.21



Pic No.21

(22) Put the solenoid valve spring into the solenoid valve, see as Pic No.22

Mob/WhatsApp: +86 13410541523 Tel: +8675523215133 Website: www.shumatt.com

Email: ruby@shumatt.com



Pic No.22

(23) Install the solenoid valve sealing ring on the fuel injector, see as Pic No.23



Pic No.23

(24) Install the solenoid valve on the fuel injector, If the solenoid valve is not replaced, install it according to

Mob/WhatsApp: +86 13410541523 Tel: +8675523215133 Website: www.shumatt.com

Email: ruby@shumatt.com

the red mark. If there is a replacement solenoid valve, install it according to the standard angle which checked on Truck book Parts EPC APP, see as Pic No.24



Pic No.24

(25) Tighten the solenoid valve clockwise with a torque wrench (CRT084) to 25-35Nm, see as Pic No.25



Pic No.25

(a) Leak Test

Mob/WhatsApp: +86 13410541523 Tel: +8675523215133

Email: ruby@shumatt.com

© 2022 Shenzhen Shumatt Technology Co., Ltd

31 / 38



Test Result:

1. The oil return is not sealed: there is no seal between the orifice plate and the semi ball.

May Lead To:

Oil return volume increased, oil leakage when the nozzle is in an open state, pressure cannot be established, and the injector fail to work, etc.

Solution:

Check or replace the orifice plate and Semi ball.

### (b) VL Test

Test Result:

- 1. The maximum fuel injection volume is too large;
- 2. The maximum fuel injection volume is too small.

May Lead To:

- 1. The maximum fuel injection volume t