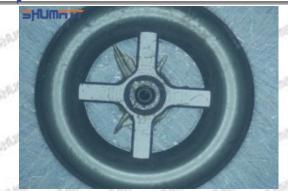

### (2) ME300290 Injector Orifice Plate 28# Part Number Common Writing

28#, 28, 295040-6230, 2950406230, 2950406230