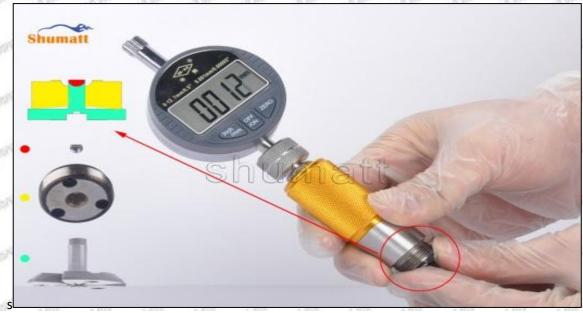

### (2) ME300290 Injector Orifice Plate 28# Customized Items

Mob/WhatsApp: +86 13410541523 Tel: +8675523215133

Email: ruby@shumatt.com Website: www.shumatt.com

| No.           | 1<br>SHUMATT                                                                 | 2                                                                                                                                                                                                                                                                                                                                                                                                                                                                                                                                                                                                                                                                                                                                                                                                                                                                                                                                                                                                                                                                                                                                                                                                                                                                                                                                                                                                                                                                                                                                                                                                                                                                                                                                                                                                                                                                                                                                                                                                                                                                                                                              |
|---------------|------------------------------------------------------------------------------|--------------------------------------------------------------------------------------------------------------------------------------------------------------------------------------------------------------------------------------------------------------------------------------------------------------------------------------------------------------------------------------------------------------------------------------------------------------------------------------------------------------------------------------------------------------------------------------------------------------------------------------------------------------------------------------------------------------------------------------------------------------------------------------------------------------------------------------------------------------------------------------------------------------------------------------------------------------------------------------------------------------------------------------------------------------------------------------------------------------------------------------------------------------------------------------------------------------------------------------------------------------------------------------------------------------------------------------------------------------------------------------------------------------------------------------------------------------------------------------------------------------------------------------------------------------------------------------------------------------------------------------------------------------------------------------------------------------------------------------------------------------------------------------------------------------------------------------------------------------------------------------------------------------------------------------------------------------------------------------------------------------------------------------------------------------------------------------------------------------------------------|
| Starry Starry | Spoilini                                                                     | SHUMATT                                                                                                                                                                                                                                                                                                                                                                                                                                                                                                                                                                                                                                                                                                                                                                                                                                                                                                                                                                                                                                                                                                                                                                                                                                                                                                                                                                                                                                                                                                                                                                                                                                                                                                                                                                                                                                                                                                                                                                                                                                                                                                                        |
| lmage         |                                                                              | WACA                                                                                                                                                                                                                                                                                                                                                                                                                                                                                                                                                                                                                                                                                                                                                                                                                                                                                                                                                                                                                                                                                                                                                                                                                                                                                                                                                                                                                                                                                                                                                                                                                                                                                                                                                                                                                                                                                                                                                                                                                                                                                                                           |
| Shr. Shr.     | ATT SPAL                                                                     | A                                                                                                                                                                                                                                                                                                                                                                                                                                                                                                                                                                                                                                                                                                                                                                                                                                                                                                                                                                                                                                                                                                                                                                                                                                                                                                                                                                                                                                                                                                                                                                                                                                                                                                                                                                                                                                                                                                                                                                                                                                                                                                                              |
| Name          | Injector Orifice Plate's Front Lettering                                     | Injector Orifice Plate's Side Lettering                                                                                                                                                                                                                                                                                                                                                                                                                                                                                                                                                                                                                                                                                                                                                                                                                                                                                                                                                                                                                                                                                                                                                                                                                                                                                                                                                                                                                                                                                                                                                                                                                                                                                                                                                                                                                                                                                                                                                                                                                                                                                        |
| Description   | Orifice plate part number: 28#                                               | THE THE THE THE PERSON                                                                                                                                                                                                                                                                                                                                                                                                                                                                                                                                                                                                                                                                                                                                                                                                                                                                                                                                                                                                                                                                                                                                                                                                                                                                                                                                                                                                                                                                                                                                                                                                                                                                                                                                                                                                                                                                                                                                                                                                                                                                                                         |
| No.           | 3                                                                            | 4                                                                                                                                                                                                                                                                                                                                                                                                                                                                                                                                                                                                                                                                                                                                                                                                                                                                                                                                                                                                                                                                                                                                                                                                                                                                                                                                                                                                                                                                                                                                                                                                                                                                                                                                                                                                                                                                                                                                                                                                                                                                                                                              |
| Image         | 0-25mm<br>0.001mm                                                            | SHUMATT CONTRACTOR OF THE PARTY |
| State State   | Injector Orifice Dieto's Thickness                                           | O Crid Plastic Pay                                                                                                                                                                                                                                                                                                                                                                                                                                                                                                                                                                                                                                                                                                                                                                                                                                                                                                                                                                                                                                                                                                                                                                                                                                                                                                                                                                                                                                                                                                                                                                                                                                                                                                                                                                                                                                                                                                                                                                                                                                                                                                             |
| Name          | Injector Orifice Plate's Thickness Injector orifice plate's thickness range: | 9-Grid Plastic Box Prevent damage to the orifice plates during                                                                                                                                                                                                                                                                                                                                                                                                                                                                                                                                                                                                                                                                                                                                                                                                                                                                                                                                                                                                                                                                                                                                                                                                                                                                                                                                                                                                                                                                                                                                                                                                                                                                                                                                                                                                                                                                                                                                                                                                                                                                 |
| Description   | 4.02mm∽4.108mm.                                                              | transportation                                                                                                                                                                                                                                                                                                                                                                                                                                                                                                                                                                                                                                                                                                                                                                                                                                                                                                                                                                                                                                                                                                                                                                                                                                                                                                                                                                                                                                                                                                                                                                                                                                                                                                                                                                                                                                                                                                                                                                                                                                                                                                                 |
| No.           | 5                                                                            | 6                                                                                                                                                                                                                                                                                                                                                                                                                                                                                                                                                                                                                                                                                                                                                                                                                                                                                                                                                                                                                                                                                                                                                                                                                                                                                                                                                                                                                                                                                                                                                                                                                                                                                                                                                                                                                                                                                                                                                                                                                                                                                                                              |
| lmage         | SHUMATT                                                                      | SHUMATT  (P LINZEI                                                                                                                                                                                                                                                                                                                                                                                                                                                                                                                                                                                                                                                                                                                                                                                                                                                                                                                                                                                                                                                                                                                                                                                                                                                                                                                                                                                                                                                                                                                                                                                                                                                                                                                                                                                                                                                                                                                                                                                                                                                                                                             |
| Name          | Neutral Injector Orifice Plate's Individual<br>Box                           | Orifice Plate's 10pcs Packing Box                                                                                                                                                                                                                                                                                                                                                                                                                                                                                                                                                                                                                                                                                                                                                                                                                                                                                                                                                                                                                                                                                                                                                                                                                                                                                                                                                                                                                                                                                                                                                                                                                                                                                                                                                                                                                                                                                                                                                                                                                                                                                              |
| Description   | Prevent damage to the orifice plates during transportation                   | Liwei orifice plate's 10PCS plastic box to prevent damage to the orifice plates during transportation                                                                                                                                                                                                                                                                                                                                                                                                                                                                                                                                                                                                                                                                                                                                                                                                                                                                                                                                                                                                                                                                                                                                                                                                                                                                                                                                                                                                                                                                                                                                                                                                                                                                                                                                                                                                                                                                                                                                                                                                                          |
| No.           | str. str. s4. str. str.                                                      | 8 340 340                                                                                                                                                                                                                                                                                                                                                                                                                                                                                                                                                                                                                                                                                                                                                                                                                                                                                                                                                                                                                                                                                                                                                                                                                                                                                                                                                                                                                                                                                                                                                                                                                                                                                                                                                                                                                                                                                                                                                                                                                                                                                                                      |
| Image         | SHUMATT                                                                      | SHUMAT T                                                                                                                                                                                                                                                                                                                                                                                                                                                                                                                                                                                                                                                                                                                                                                                                                                                                                                                                                                                                                                                                                                                                                                                                                                                                                                                                                                                                                                                                                                                                                                                                                                                                                                                                                                                                                                                                                                                                                                                                                                                                                                                       |
| Name          | Injector Orifice Plate's Individual Box                                      | Orifice Plate's 12pcs Packing Box                                                                                                                                                                                                                                                                                                                                                                                                                                                                                                                                                                                                                                                                                                                                                                                                                                                                                                                                                                                                                                                                                                                                                                                                                                                                                                                                                                                                                                                                                                                                                                                                                                                                                                                                                                                                                                                                                                                                                                                                                                                                                              |
| Description   | Liwei orifice plate's individual box                                         | Greenpower orifice plate's 12PCS plastic box to prevent damage to the orifice plates during                                                                                                                                                                                                                                                                                                                                                                                                                                                                                                                                                                                                                                                                                                                                                                                                                                                                                                                                                                                                                                                                                                                                                                                                                                                                                                                                                                                                                                                                                                                                                                                                                                                                                                                                                                                                                                                                                                                                                                                                                                    |