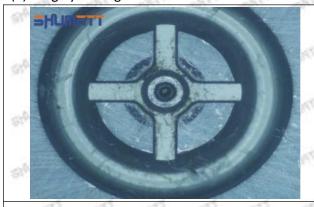

### (2) ME300290 Injector Orifice Plate 28# Part Number Common Writing

28#, 28, 295040-6230, 2950406230, 2950406230