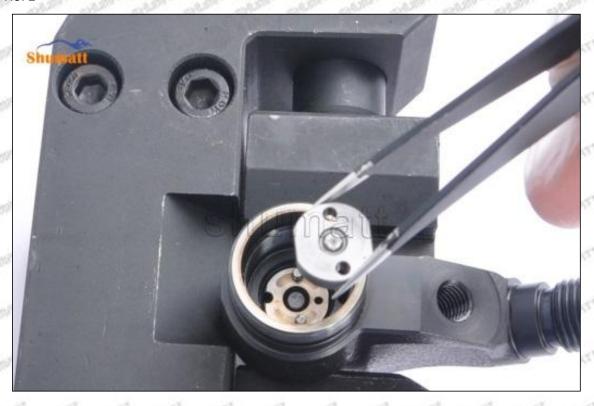

### (1) ME300290 Injector Orifice Plate 28# Testing

All ME300290 injector orifice plate 28# parts are subjected to A-hole flow test, Z-hole flow test, precision test, high temperature test, low temperature test, pressure test, leakage test, durability test, and various working condition tests.

#### (2) ME300290 Injector Orifice Plate 28# Inspection

The factory inspection of ME300290 injector orifice plate 28# is undergone three inspections - full inspection, random inspection, and batch inspection. Different brands of test benches are used to test ME300290 injector orifice plate 28# for a total of no less than three times for factory inspection, and ME300290 injector orifice plate 28# installation testing environment are progressed in dust-free workshop.