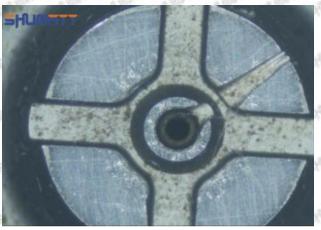

### (1) ME300290 Injector Orifice Plate 28# Testing

All ME300290 injector orifice plate 28# parts are subjected to A-hole flow test, Z-hole flow test, precision test, high temperature test, low temperature test, pressure test, leakage test, durability test, and various working condition tests.

#### (2) ME300290 Injector Orifice Plate 28# Inspection

The factory inspection of ME300290 injector orifice plate 28# is undergone three inspections - full inspection, random inspection, and batch inspection. Different brands of test benches are used to test ME300290 injector orifice plate 28# for a total of no less than three times for factory inspection, and ME300290 injector orifice plate 28# installation testing environment are progressed in dust-free workshop.