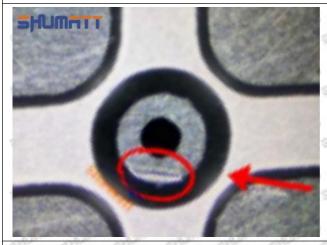

00290 Injector Orifice Plate 28# Manufacturer

Manufacturer: Shenzhen Shumatt Technology Co., Ltd

### 2. ME300290 Injector Orifice Plate 28# Technical Support

### 2.1.ME300290 Injector Orifice Plate 28# Inspection and Semi Ball Inspection

(1) Magnify 500 times under the microscope to check whether there is indentation on the sealing surface and the oil outlet hole of the orifice plate, check whether there is wear, scratch, damage, rust, depression, semicircle in the center hole of the orifice plate.



Mob/WhatsApp: +86 13410541523 Tel: +8675523215133

Email: <u>ruby@shumatt.com</u> Website: <u>www.shumatt.com</u>

# SHUMATT

### Shenzhen Shumatt Technology Co., Ltd



Orifice plate center deviation inspection



There is indentation on the side, the orifice plate needs to be replaced



There is indentation in the middle oil back-flow hole, the orifice plate needs to be replaced



The middle oil back-flow hole is semicircular, the orifice plate needs to be replaced

Website: www.shumatt.com

⚠ The blockage of the oil back-flow hole will cause small volume of the oil return, and the oil will not be injected.

⚠ When oil back-flow hole becomes larger, it causes the semi ball to be not tightly sealed, which causes the fuel injection pressure cannot be established, then the fuel injector cannot work normally.

⚠ The wear on orifice plate's surface causes gap to the semi ball, which leads to large volume of oil return, in serious cases, the pressure can not be built up and nozzle will spray oil directly.

The blockage of the oil inlet hole (side hole) will cause small amoun