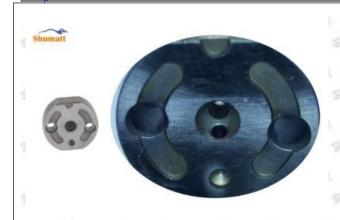

# ME300290 Injector Orifice Plate 28# Technical File

SKU1 G1Z172950402800

## ME300290 Injector Orifice Plate 28# Technical File