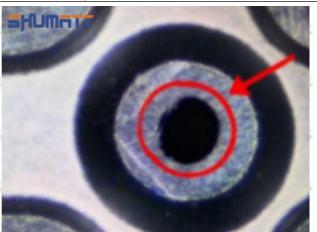

### 2. ME300290 Injector Orifice Plate 28# Technical Support

### 2.1.ME300290 Injector Orifice Plate 28# Inspection and Semi Ball Inspection

(1) Magnify 500 times under the microscope to check whether there is indentation on the sealing surface and the oil outlet hole of the orifice plate, check whether there is wear, scratch, damage, rust, depression, semicircle in the center hole of the orifice plate.



Mob/WhatsApp: +86 13410541523 Tel: +8675523215133

Email: <u>ruby@shumatt.com</u> Website: <u>www.shumatt.com</u>

# SHUMATT

### Shenzhen Shumatt Technology Co., Ltd



Orifice plate center deviation inspection



There is indentation on the side, the orifice plate needs to be replaced



There is indentation in the middle oil back-flow hole, the orifice plate needs to be replaced



The middle oil back-flow hole is semicircular, the orifice plate needs to be replaced

Website: www.shumatt.com

⚠ The blockage of the oil back-flow hole will cause small volume of the oil return, and the oil will not be injected.

⚠ When oil back-flow hole becomes larger, it causes the semi ball to be not tightly sealed, which causes the fuel injection pressure cannot be established, then the fuel injector cannot work normally.

⚠ The wear on orifice plate's surface causes gap to the semi ball, which leads to large volume of oil return, in serious cases, the pressure can not be built up and nozzle will spray oil directly.

The blockage of the oil inlet hole (side hole) will cause small amount of oil return, the blockage of oil inlet side hole will cause the injector cannot build a press