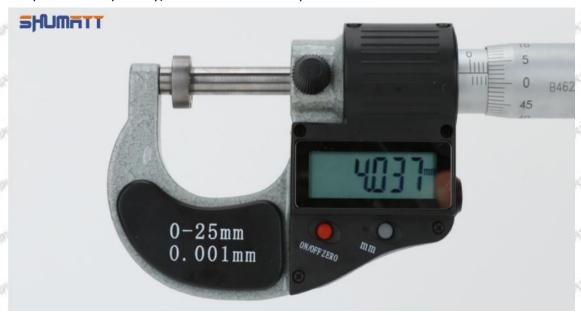

# ME300290 Injector Orifice Plate 28# Technical File

SKU1 G1Z172950402800

## ME300290 Injector Orifice Plate 28# Technical File