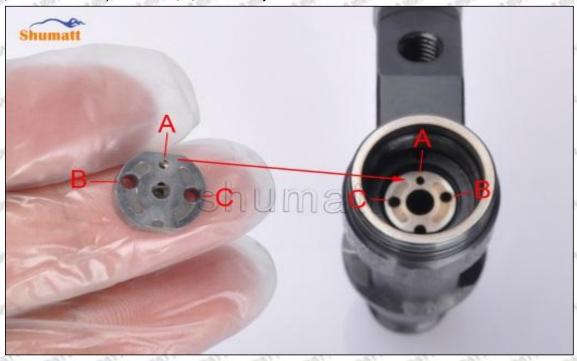

### (2) ME300290 Injector Orifice Plate 28# Part Number Common Writing

28#, 28, 295040-6230, 2950406230, 2950406230