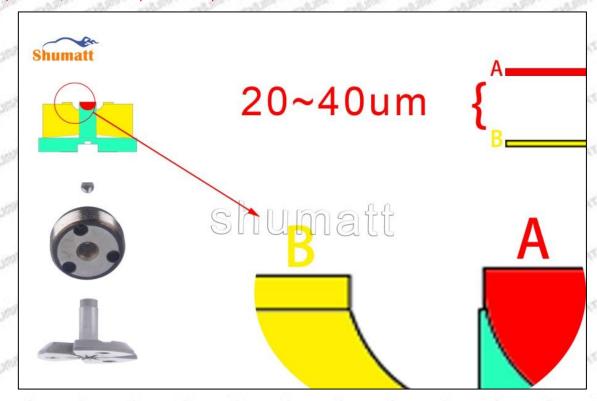

### (2) ME300290 Injector Orifice Plate 28# Part Number Common Writing

28#, 28, 295040-6230, 2950406230, 2950406230

### 1.3. ME300290 Injector Orifice Plate 28# Specifications and Dimensions

Injector Orifice Plate's Size: 2cm\*2 cm \*1 cm Injector Orifice Plate's Box Size: 7cm \*7 cm \*2 cm Injector Orifice Plate's Package Size: 8 cm \* 8cm Injector Orifice Plate's Net Weight: 0.015kg Injector Orifice Plate's Gross Weight: 0.03kg