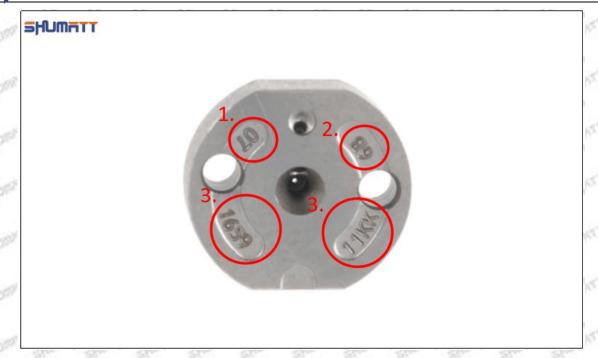

### (2) ME300290 Injector Orifice Plate 28# Part Number Common Writing

28#, 28, 295040-6230, 2950406230, 2950406230