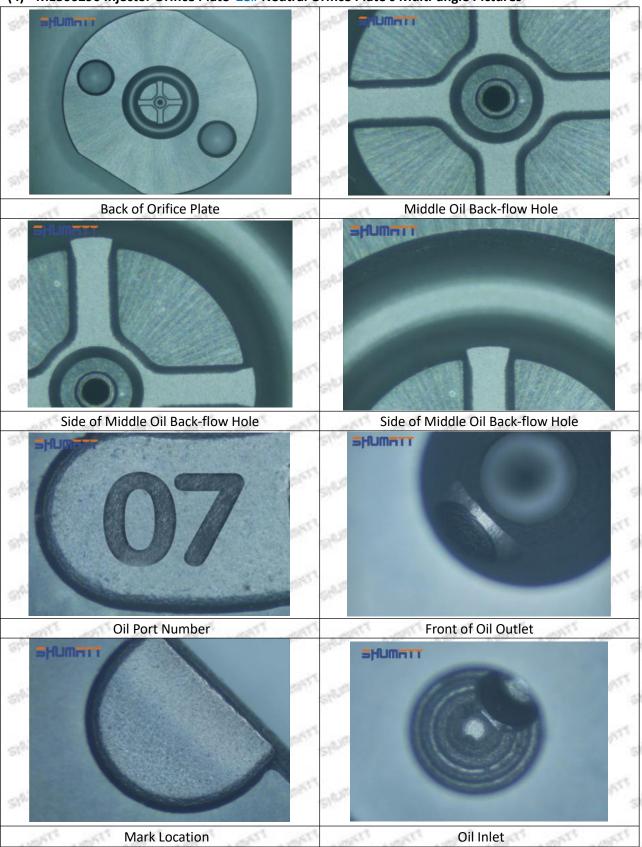

### (2) ME300290 Injector Orifice Plate 28# Part Number Common Writing

28#, 28, 295040-6230, 2950406230, 2950406230

### 1.3. ME300290 Injector Orifice Plate 28# Specifications and Dimensions

Injector Orifice Plate's Size: 2cm\*2 cm \*1 cm Injector Orifice Plate's Box Size: 7cm \*7 cm \*2 cm Injector Orifice Plate's Package Size: 8 cm \* 8cm Injector Orifice Plate's Net Weight: 0.015kg Injector Orifice Plate's Gross Weight: 0.03kg