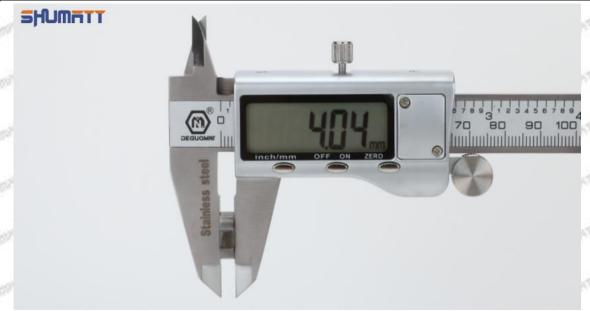

# ME300290 Injector Orifice Plate 28# Technical File

SKU1 G1Z172950402800

## ME300290 Injector Orifice Plate 28# Technical File