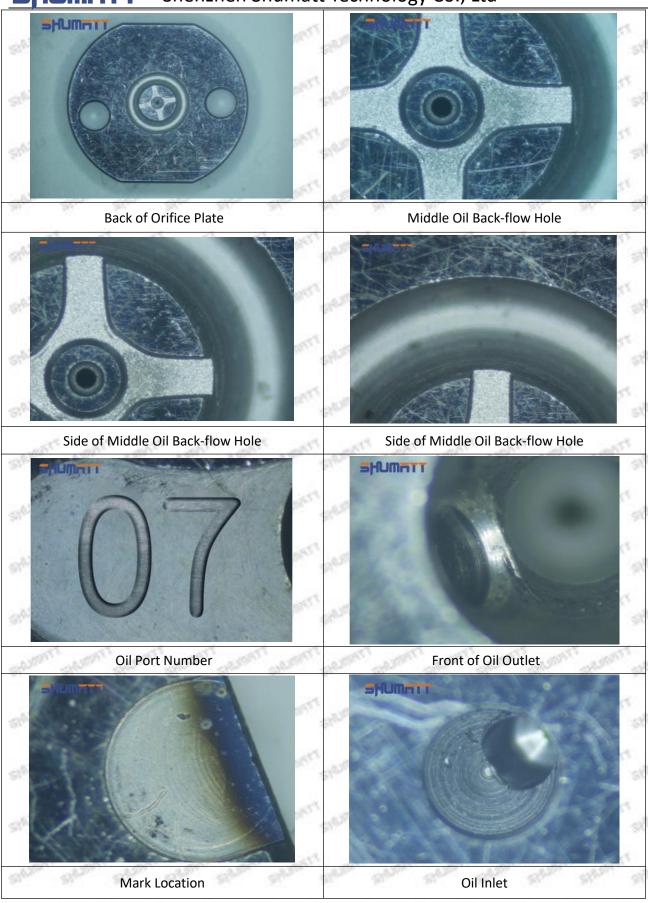

### (2) ME300290 Injector Orifice Plate 28# Part Number Common Writing

28#, 28, 295040-6230, 2950406230, 2950406230

### 1.3. ME300290 Injector Orifice Plate 28# Specifications and Dimensions

Injector Orifice Plate's Size: 2cm\*2 cm \*1 cm Injector Orifice Plate's Box Size: 7cm \*7 cm \*2 cm Injector Orifice Plate's Package Size: 8 cm \* 8cm Injector Orifice Plate's Net Weight: 0.015kg Injector Orifice Plate's Gross Weight: 0.03kg