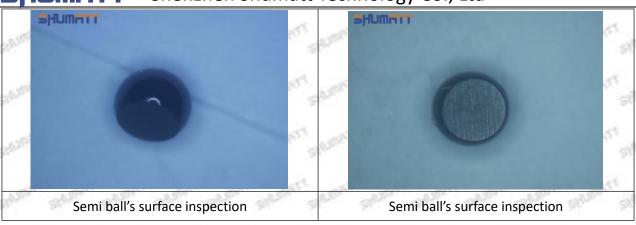

the semi ball to be not tightly sealed, which causes the fuel injection pressure cannot be established, then the fuel injector cannot work normally.

⚠ The wear on orifice plate's surface causes gap to the semi ball, which leads to large volume of oil return, in serious cases, the pressure can not be built up and nozzle will spray oil directly.

The blockage of the oil inlet hole (side hole) will cause small amount of oil return, the blockage of oil inlet side hole will cause the injector cannot build a pressure chamber, as a result, the injector cannot work normally.

(2) Magnified 500 times under the microscope, check the plane position of the semi ball, if there is any scratch, it is recommended to replace it.

Mob/WhatsApp: +86 13410541523 Tel: +8675523215133

Email: ruby@shumatt.com



### 2.2.ME300290 Injector Orifice Plate 28# Level of Damage Inspection

### (1) Slight Damaged



Mob/WhatsApp: +86 13410541523 Tel: +8675523215133

Email: ruby@shumatt.com

© 2022 Shenzhen Shumatt Technology Co., Ltd

### (2) Moderate Damaged



Wear marks on edge



The misalignment of the semi ball causes damage to the orifice plate when installing it



The wear of the middle oil back-flow hole causes gap between semi ball and orifice plate, and causes the orifice plate to be washed out by high-pressure oil

-

### (3) Highly Damaged



Obvious Wear marks on edge



The misalignment of the semi ball causes damage to the orifice plate when installing it

Mob/WhatsApp: +86 13410541523

Email: <a href="mailto:ruby@shumatt.com">ruby@shumatt.com</a>

© 2022 Shenzhen Shumatt Technology Co.