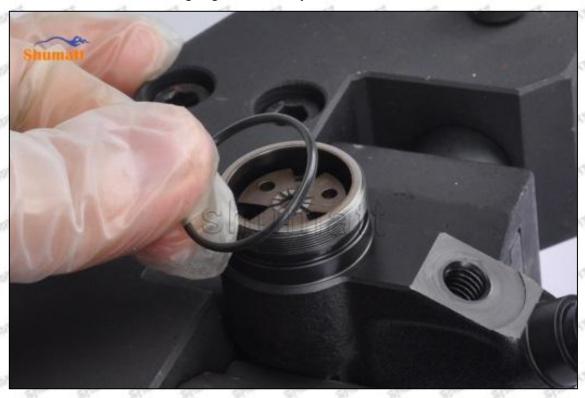

get the normal range value of armature stroke between 60-65um. If the value is too large or too small, replace the armature lift according to the measurement results and adjust the thickness of the shim to make the armature stroke range reach the normal range, see as Pic No.20

28 / 38

Mob/WhatsApp: +86 13410541523 Tel: +8675523215133

Email: <u>ruby@shumatt.com</u> Website: <u>www.shumatt.com</u>



Pic No.20

(21) Put the solenoid valve spring adjustment shim into the solenoid valve, see as Pic No.21



Pic No.21

(22) Put the solenoid valve spring into the solenoid valve, see as Pic No.22

Mob/WhatsApp: +86 13410541523 Tel: +8675523215133 Website: www.shumatt.com

Email: ruby@shumatt.com



Pic No.22

(23) Install the solenoid valve sealing ring on the fuel injector, see as Pic No.23



Pic No.23

(24) Install the solenoid valve on the fuel injector, If the solenoid valve is not replaced, install it according to

Mob/WhatsApp: +86 13410541523 Tel: +8675523215133 Website: www.shumatt.com

Email: ruby@shumatt.com

the red mark. If there is a replacement solenoid valve, install it according to the standard angle which checked on Truck book Parts EPC APP, see as Pic No.24



Pic No.24

(25) Tighten the solenoid valve clockwise with a torque wrench (CRT084) to 25-35Nm, see as Pic No.25



Pic No.25

(a) Leak Test

Mob/WhatsApp: +86 13410541523 Tel: +8675523215133

Email: ruby@shumatt.com

© 2022 Shenzhen Shumatt Technology Co., Ltd

31 / 38



Test Result:

1. The oil return is not sealed: there is no seal between the orifice plate and the semi ball.

May Lead To:

Oil retur