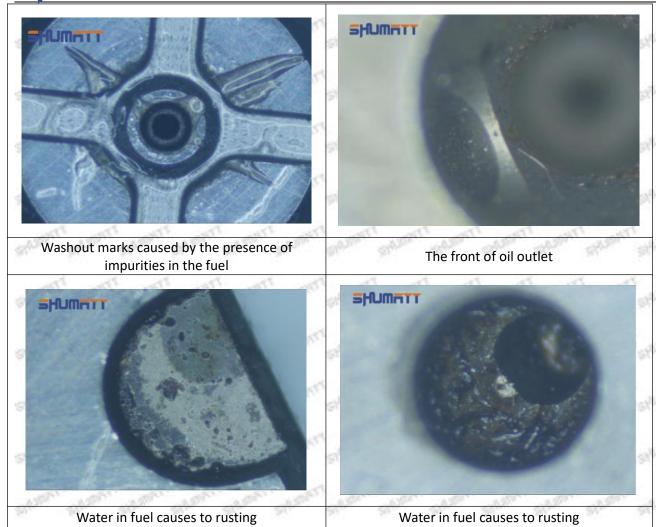

### (1) ME300290 Injector Orifice Plate 28# Testing

All ME300290 injector orifice plate 28# parts are subjected to A-hole flow test, Z-hole flow test, precision test, high temperature test, low temperature test, pressure test, leakage test, durability test, and various working condition tests.

#### (2) ME300290 Injector Orifice Plate 28# Inspection

The factory inspection of ME300290 injector orifice plate 28# is undergone three inspections - full inspection, random inspection, and batch inspection. Different brands of test benches are used to test ME300290 injector orifice plate 28# for a total of no less than three times for factory inspection, and ME300290 injector orifice plate 28# installation testing environment are progressed in dust-free workshop.