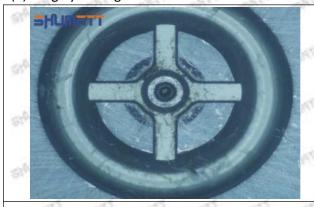

# (2) Orifice Plate's Structure

Pic No. 2

| 4: Oil Inlet      | 5: Stabilizing Pin  | 6: Front of Oil | 7: Mark Location    |
|-------------------|---------------------|-----------------|---------------------|
| Story Story Story | 21874 21874 21874 2 | Back-flow Hole  | Styre, Styre, Styre |