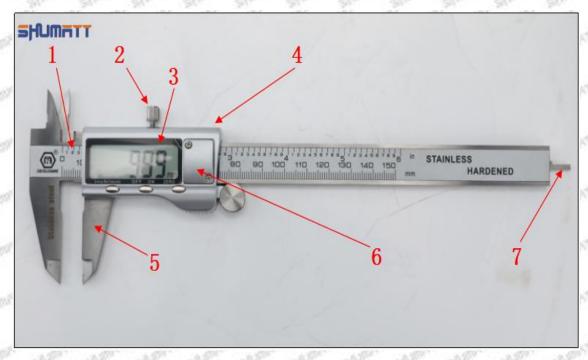

### (1) Electronic Vernier Caliper

#### Technical Parameters

1. Made of stainless steel.

2. Resolution: 0.01mm/0.001.

3. Can set on zero at any location.

## Parts' Name

Pic No.1

| 1: Caliper Body     | 2: Caliper Frame<br>Fastening Screw | 3: LCD       | 4: Data Output Port |
|---------------------|-------------------------------------|--------------|---------------------|
| 5: Data Output Port | 6: Battery Cover                    | 7: Depth Bar | /                   |