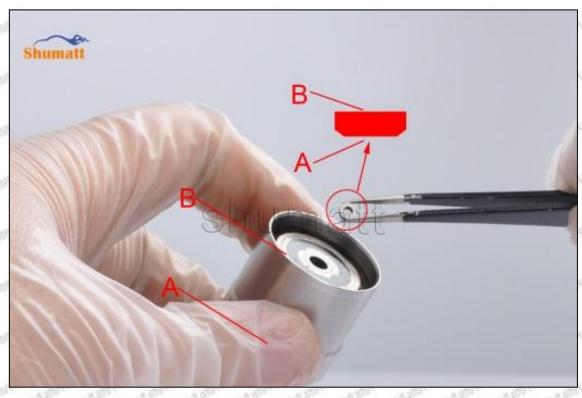

Pic No. 1

| 1: Oil Port Number | 2: Grade Recognition Number | 3: Manufacture Number | milit Lantis |
|--------------------|-----------------------------|-----------------------|--------------|

# (2) Orifice Plate's Structure

Pic No. 2

| 4: Oil Inlet      | 5: Stabilizing Pin  | 6: Front of Oil | 7: Mark Location    |
|-------------------|---------------------|-----------------|---------------------|
| Story Story Story | 21874 21874 21874 2 | Back-flow Hole  | Styre, Styre, Styre |