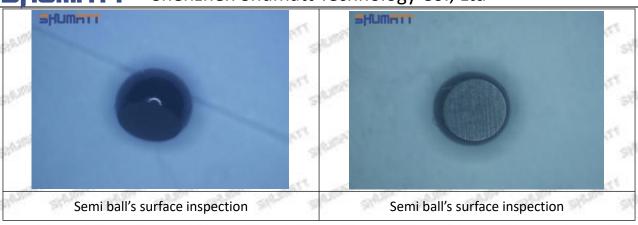

the semi ball to be not tightly sealed, which causes the fuel injection pressure cannot be established, then the fuel injector cannot work normally.

⚠ The wear on orifice plate's surface causes gap to the semi ball, which leads to large volume of oil return, in serious cases, the pressure can not be built up and nozzle will spray oil directly.

The blockage of the oil inlet hole (side hole) will cause small amount of oil return, the blockage of oil inlet side hole will cause the injector cannot build a pressure chamber, as a result, the injector cannot work normally.

(2) Magnified 500 times under the microscope, check the plane position of the semi ball, if there is any scratch, it is recommended to replace it.

Mob/WhatsApp: +86 13410541523 Tel: +8675523215133

Email: ruby@shumatt.com



# 2.2.ME302143 Injector Orifice Plate 18# Level of Damage Inspection

# (1) Slight Damaged



Mob/WhatsApp: +86 13410541523 Tel: +8675523215133

Email: <a href="mailto:ruby@shumatt.com">ruby@shumatt.com</a>

© 2022 Shenzhen Shumatt Technology Co., Ltd

# (2) Moderate Damaged



Wear marks on edge



The misalignment of the semi ball causes damage to the orifice plate when installing it



The wear of the middle oil back-flow hole causes gap between semi ball and orifice plate, and causes the orifice plate to be washed out by high-pressure oil

-

## (3) Highly Damaged



Obvious Wear marks on edge



The misalignment of the semi ball causes damage to the orifice plate when installing it

Mob/WhatsApp: +86 13410541523

Email: <a href="mailto:ruby@shumatt.com">ruby@shumatt.com</a>

© 2022