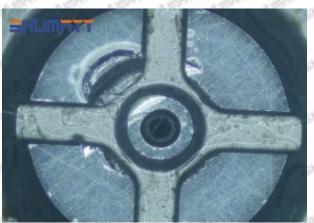

# (2) Orifice Plate's Structure

Pic No. 2

| 4: Oil Inlet      | 5: Stabilizing Pin  | 6: Front of Oil | 7: Mark Location    |
|-------------------|---------------------|-----------------|---------------------|
| Story Story Story | 21874 21874 21874 2 | Back-flow Hole  | Styre, Styre, Styre |