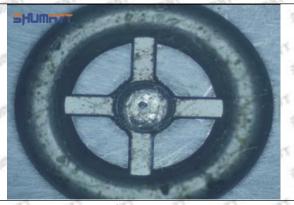

# (2) Orifice Plate's Structure

Pic No. 2

| 4: Oil Inlet      | 5: Stabilizing Pin  | 6: Front of Oil | 7: Mark Location    |
|-------------------|---------------------|-----------------|---------------------|
| Story Story Story | 21874 21874 21874 2 | Back-flow Hole  | Styre, Styre, Styre |