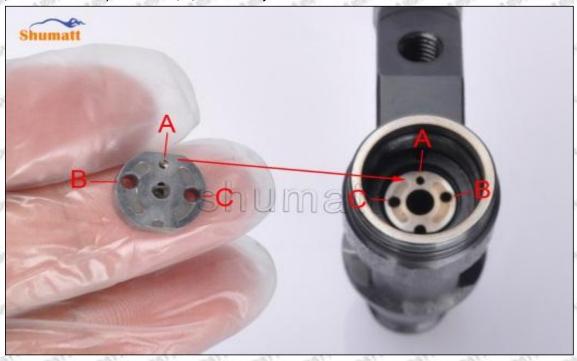

# (2) Orifice Plate's Structure

Pic No. 2

| 4: Oil Inlet      | 5: Stabilizing Pin  | 6: Front of Oil | 7: Mark Location    |
|-------------------|---------------------|-----------------|---------------------|
| Story Story Story | 21874 21874 21874 2 | Back-flow Hole  | Styre, Styre, Styre |