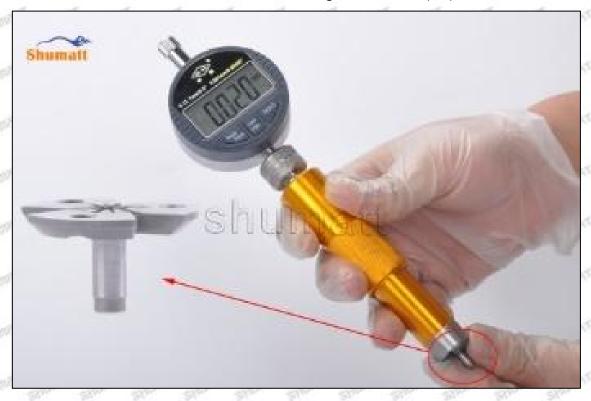

Pic No.2

| 1: Micro-tube                  | 2:Ratchet Force     | 3: Data Output        | 4: Display    | 5: mm Function |
|--------------------------------|---------------------|-----------------------|---------------|----------------|
|                                | Measuring Device    | Port                  | Screen        | Key            |
| 6: ON/OFF ZERO<br>Function Key | THE TRUTT THE PARTY | STATE OF THE STATE OF | AND THE PARTY | AND SHAPET     |