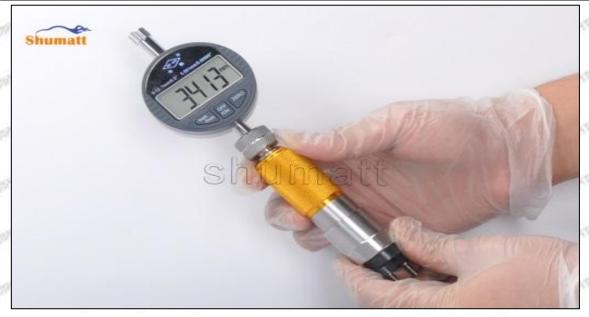

## (2) Electronic Digital Display Micrometer

## Technical Parameters

1. Range: 0-25mm,25-50mm,50-75mm,75-100mm

2. Resolution: 0.001mm

3. Power: Voltage 1.5V button battery
4. Working Temperature: 0∽+40°C
5. Storage Temperature: -20∽+70°C
6. Environment Humidity: ≤80%

Pic No.2

| 1: Micro-tube                  | 2:Ratchet Force     | 3: Data Output        | 4: Display    | 5: mm Function |
|--------------------------------|---------------------|-----------------------|---------------|----------------|
|                                | Measuring Device    | Port                  | Screen        | Key            |
| 6: ON/OFF ZERO<br>Function Key | THE TRUTT THE PARTY | STATE OF THE STATE OF | AND THE PARTY | AND SHAPET     |