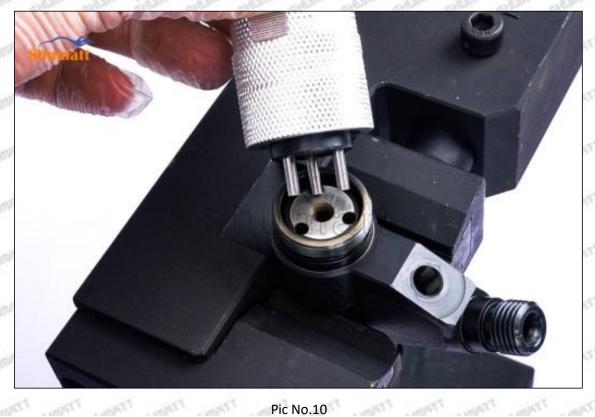

# (2) Orifice Plate's Structure

Pic No. 2

| 4: Oil Inlet      | 5: Stabilizing Pin  | 6: Front of Oil | 7: Mark Location    |
|-------------------|---------------------|-----------------|---------------------|
| Story Story Story | 21874 21874 21874 2 | Back-flow Hole  | Styre, Styre, Styre |