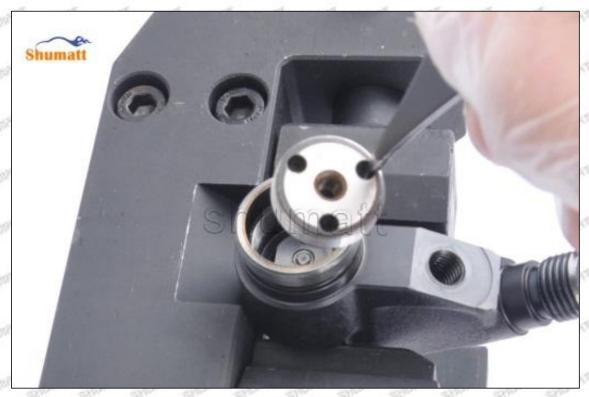

# (2) Orifice Plate's Structure

Pic No. 2

| 4: Oil Inlet      | 5: Stabilizing Pin  | 6: Front of Oil | 7: Mark Location    |
|-------------------|---------------------|-----------------|---------------------|
| Story Story Story | 21874 21874 21874 2 | Back-flow Hole  | Styre, Styre, Styre |