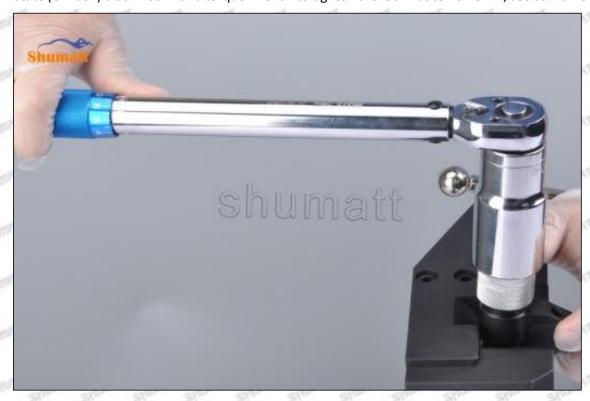

ME302143 injector orifice plate 18# failure caused by not installing according to the tightening torque specified in the vehicle engine maintenance manual (the tightening torque is too large or too small).