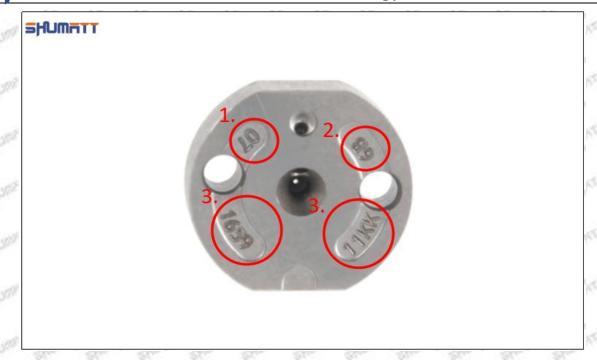

1.7. ME302143 Injector Orifice Plate 18# Lettering Detail's Display

(1) Orifice Plate's Lettering

Mob/WhatsApp: +86 13410541523 Tel: +8675523215133

Email: ruby@shumatt.com

© 2022 Shenzhen Shumatt Technology Co., Ltd

Pic No. 1

| 1: Oil Port Number | 2: Grade Recognition Number | 3: Manufacture Number | milit Lantis |
|--------------------|-----------------------------|-----------------------|--------------|