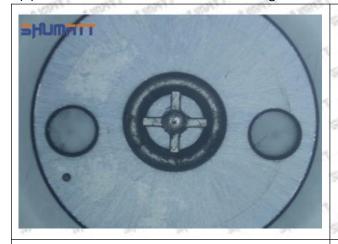

Pic No. 1

| 1: Oil Port Number | 2: Grade Recognition Number | 3: Manufacture Number | milit Lantis |
|--------------------|-----------------------------|-----------------------|--------------|