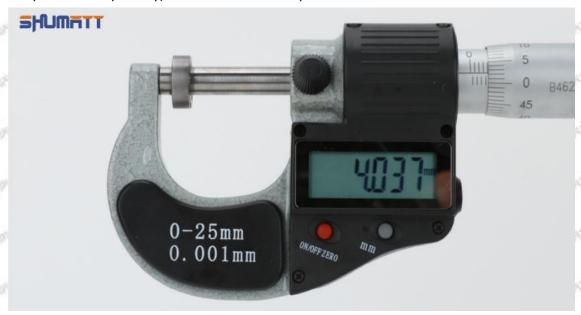

## (2) Electronic Digital Display Micrometer

## Technical Parameters

1. Range: 0-25mm,25-50mm,50-75mm,75-100mm

2. Resolution: 0.001mm

3. Power: Voltage 1.5V button battery
4. Working Temperature: 0∽+40°C
5. Storage Temperature: -20∽+70°C
6. Environment Humidity: ≤80%

Parts' Name

Mob/WhatsApp: +86 13410541523 Tel: +8675523215133

Email : <a href="mailto:ruby@shumatt.com">ruby@shumatt.com</a>
Website : <a href="mailto:www.shumatt.com">www.shumatt.com</a>
© 2022 Shenzhen Shumatt Technology Co., Ltd

Pic No.2

| 1: Micro-tube                  | 2:Ratchet Force     | 3: Data Output        | 4: Display    | 5: mm Function |
|--------------------------------|---------------------|-----------------------|---------------|----------------|
|                                | Measuring Device    | Port                  | Screen        | Key            |
| 6: ON/OFF ZERO<br>Function Key | THE TRUTT THE PARTY | STATE OF THE STATE OF | AND THE PARTY | AND SHAPET     |