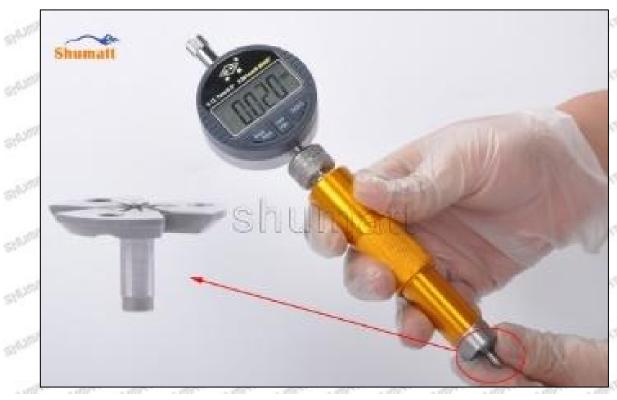

Pic No.2

| 1: Micro-tube                  | 2:Ratchet Force     | 3: Data Output        | 4: Display    | 5: mm Function |
|--------------------------------|---------------------|-----------------------|---------------|----------------|
|                                | Measuring Device    | Port                  | Screen        | Key            |
| 6: ON/OFF ZERO<br>Function Key | THE TRUTT THE PARTY | STATE OF THE STATE OF | AND THE PARTY | AND SHAPET     |