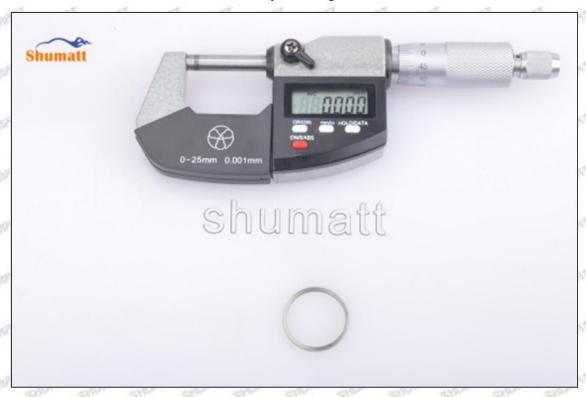

## (2) Electronic Digital Display Micrometer

## Technical Parameters

1. Range: 0-25mm,25-50mm,50-75mm,75-100mm

2. Resolution: 0.001mm

3. Power: Voltage 1.5V button battery
4. Working Temperature: 0∽+40°C
5. Storage Temperature: -20∽+70°C
6. Environment Humidity: ≤80%

Pic No.2

| 1: Micro-tube                  | 2:Ratchet Force     | 3: Data Output        | 4: Display    | 5: mm Function |
|--------------------------------|---------------------|-----------------------|---------------|----------------|
|                                | Measuring Device    | Port                  | Screen        | Key            |
| 6: ON/OFF ZERO<br>Function Key | THE TRUTT THE PARTY | STATE OF THE STATE OF | AND THE PARTY | AND SHAPET     |