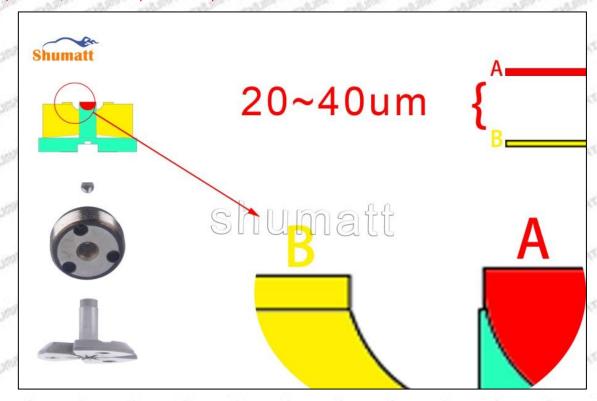

1.7. ME302143 Injector Orifice Plate 18# Lettering Detail's Display

(1) Orifice Plate's Lettering

Mob/WhatsApp: +86 13410541523 Tel: +8675523215133

Email: ruby@shumatt.com

© 2022 Shenzhen Shumatt Technology Co., Ltd

Pic No. 1

| 1: Oil Port Number | 2: Grade Recognition Number | 3: Manufacture Number | milit Lantis |
|--------------------|-----------------------------|-----------------------|--------------|

# (2) Orifice Plate's Structure

Pic No. 2

| 4: Oil Inlet      | 5: Stabilizing Pin  | 6: Front of Oil | 7: Mark Location    |
|-------------------|---------------------|-----------------|---------------------|
| Story Story Story | 21874 21874 21874 2 | Back-flow Hole  | Styre, Styre, Styre |