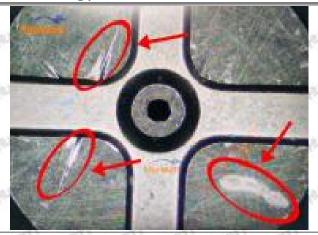

ble parts as specified in the vehicle engine maintenance manual.

#### 1.11.ME302143 Injector Orifice Plate 18# Manufacturer

Manufacturer: Shenzhen Shumatt Technology Co., Ltd

# 2. ME302143 Injector Orifice Plate 18# Technical Support

#### 2.1.ME302143 Injector Orifice Plate 18# Inspection and Semi Ball Inspection

(1) Magnify 500 times under the microscope to check whether there is indentation on the sealing surface and the oil outlet hole of the orifice plate, check whether there is wear, scratch, damage, rust, depression, semicircle in the center hole of the orifice plate.



Mob/WhatsApp: +86 13410541523 Tel: +8675523215133

Email: <u>ruby@shumatt.com</u> Website: <u>www.shumatt.com</u>

# SHUMATT

# Shenzhen Shumatt Technology Co., Ltd



Orifice plate center deviation inspection



There is indentation on the side, the orifice plate needs to be replaced



There is indentation in the middle oil back-flow hole, the orifice plate needs to be replaced



The middle oil back-flow hole is semicircular, the orifice plate needs to be replaced

Website: www.shumatt.com

⚠ The blockage of the oil back-flow hole will cause small volume of the oil return, and the oil will not be injected.

⚠ When oil back-flow hole becomes larger, it causes the semi ball to be not tightly sealed, which causes the fuel injection pressure cannot be established, then the fuel injector cannot work normally.

⚠ The wear on orifice plate's surface causes gap to the semi ball, which leads to large volume of oil return, in serious cases, the pressure can not be built up and nozzle will spray oil dire