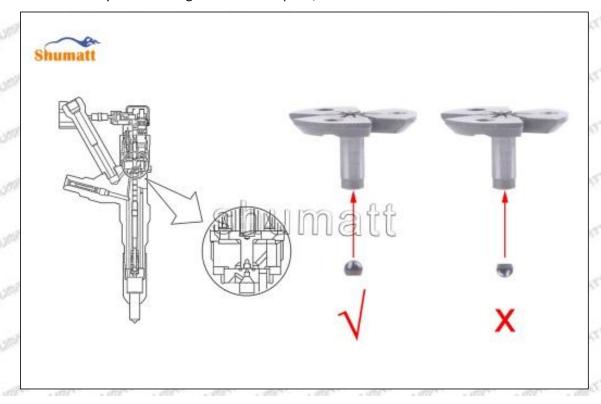

# (2) Orifice Plate's Structure

Pic No. 2

| 4: Oil Inlet      | 5: Stabilizing Pin  | 6: Front of Oil | 7: Mark Location    |
|-------------------|---------------------|-----------------|---------------------|
| Story Story Story | 21874 21874 21874 2 | Back-flow Hole  | Styre, Styre, Styre |