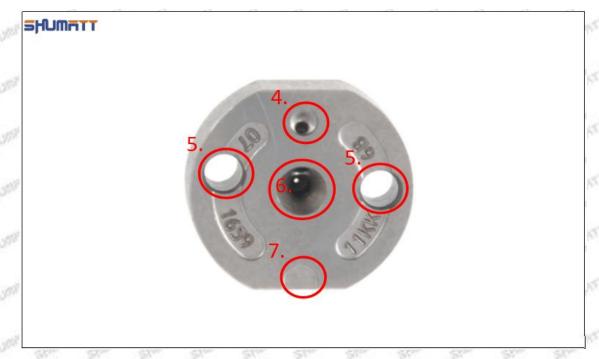

# (2) Orifice Plate's Structure

Pic No. 2

| 4: Oil Inlet      | 5: Stabilizing Pin  | 6: Front of Oil | 7: Mark Location    |
|-------------------|---------------------|-----------------|---------------------|
| Story Story Story | 21874 21874 21874 2 | Back-flow Hole  | Styre, Styre, Styre |