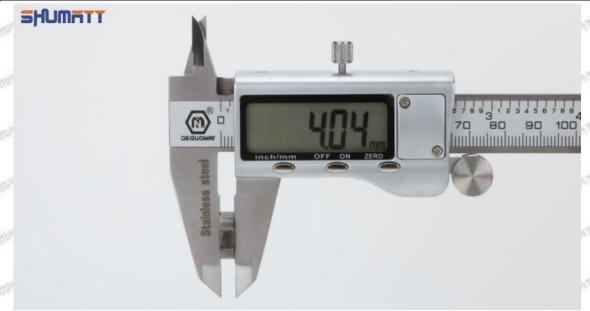

### (1) Electronic Vernier Caliper

#### Technical Parameters

1. Made of stainless steel.

2. Resolution: 0.01mm/0.001.

3. Can set on zero at any location.

## Parts' Name

Pic No.1

| 1: Caliper Body     | 2: Caliper Frame<br>Fastening Screw | 3: LCD       | 4: Data Output Port |
|---------------------|-------------------------------------|--------------|---------------------|
| 5: Data Output Port | 6: Battery Cover                    | 7: Depth Bar | /                   |