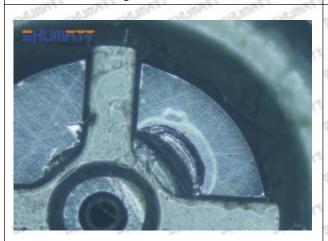

# (2) Orifice Plate's Structure

Pic No. 2

| 4: Oil Inlet      | 5: Stabilizing Pin  | 6: Front of Oil | 7: Mark Location    |
|-------------------|---------------------|-----------------|---------------------|
| Story Story Story | 21874 21874 21874 2 | Back-flow Hole  | Styre, Styre, Styre |