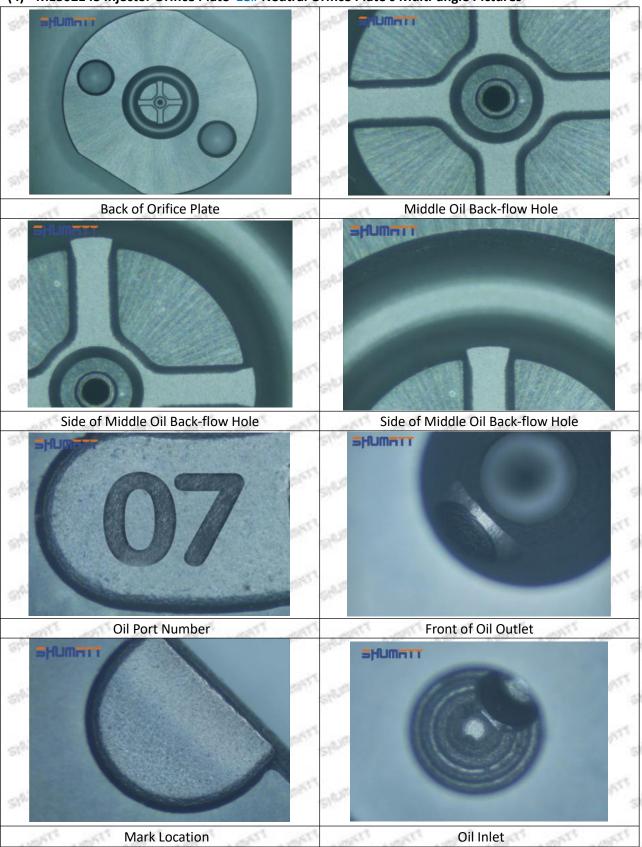

# (4) ME302143 Injector Orifice Plate 18# Neutral Orifice Plate's Multi-angle Pictures

Mob/WhatsApp: +86 13410541523 Tel: +8675523215133

Email: ruby@shumatt.com

© 2022 Shenzhen Shumatt Technology Co., Ltd

Pic No. 1

| 1: Oil Port Number | 2: Grade Recognition Number | 3: Manufacture Number | milit Lantis |
|--------------------|-----------------------------|-----------------------|--------------|

# (2) Orifice Plate's Structure

Pic No. 2

| 4: Oil Inlet      | 5: Stabilizing Pin  | 6: Front of Oil | 7: Mark Location    |
|-------------------|---------------------|-----------------|---------------------|
| Story Story Story | 21874 21874 21874 2 | Back-flow Hole  | Styre, Styre, Styre |