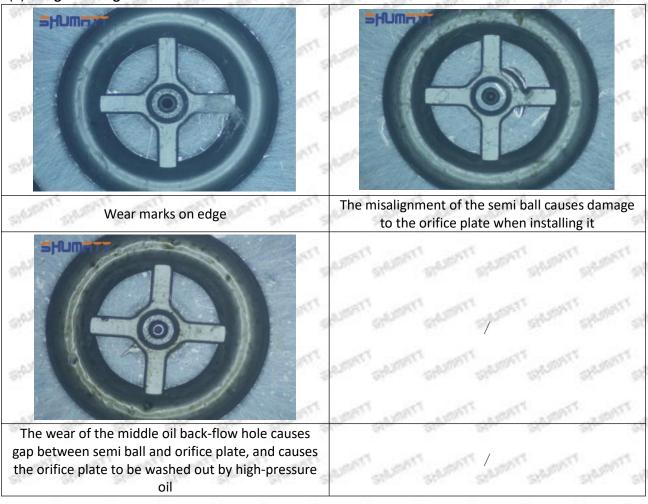

# Content

| 1. ME302143 Injector Orifice Plate 18# Introduction                                        | 2  |
|--------------------------------------------------------------------------------------------|----|
| 1.1. ME302143 Injector Orifice Plate 18# Basic Information                                 | 2  |
| 1.2. ME302143 Injector Orifice Plate 18# Common Part Number                                | 2  |
| 1.3. ME302143 Injector Orifice Plate 18# Specifications and Dimensions                     | 2  |
| 1.4. ME302143 Injector Orifice Plate 18# Quality Control                                   | 2  |
| 1.5. ME302143 Injector Orifice Plate 18# Customized Service                                | 2  |
| 1.6.ME302143 Injector Orifice Plate 18# Packing List                                       | 4  |
| 1.7. ME302143 Injector Orifice Plate 18# Lettering Detail's Display                        | 5  |
| 1.8.ME302143 Injector Orifice Plate 18# Thickness Measurement Tool's Introduction          |    |
| 1.9.ME302143 Injector Orifice Plate 18# Thickness Measurement Methods                      | 10 |
| 1.10. ME302143 Injector Orifice Plate 18# Warranty Instructions                            |    |
| 1.11.ME302143 Injector Orifice Plate 18# Manufacturer                                      |    |
| 2. ME302143 Injector Orifice Plate 18# Technical Support                                   | 13 |
| 2.1.ME302143 Injector Orifice Plate 18# Inspection and Semi Ball Inspection                |    |
| 2.2.ME302143 Injector Orifice Plate 18# Level of Damage Inspection                         | 15 |
| 2.3.ME302143 Injector Orifice Plate 18# Installation Steps                                 | 18 |
| 2.4.ME302143 Injector Orifice Plate 18# Technical Support Obtaining Methods                | 32 |
| 3.ME302143 Injector Orifice Plate 18# Purchase and Delivery                                | 32 |
| 3.1.ME302143 Injector Orifice Plate 18# Purchase Payment Methods                           |    |
| 3.2.ME302143 Injector Orifice Plate 18# Main Sales Markets                                 | 32 |
| 3.3.ME302143 Injector Orifice Plate 18# Declaration Requirements                           | 33 |
| 3.4.ME302143 Injector Orifice Plate 18# Shipping Ways                                      | 33 |
| 3.5.ME302143 Injector Orifice Plate 18# Lead time                                          | 33 |
| 3.6.ME302143 Injector Orifice Plate 18# Logistics Time for Destination Out of China's Area |    |
| 3.7.ME302143 Injector Orifice Plate 18# Packing                                            | 33 |
| 4.ME302143 Injector Orifice Plate 18# Storage Standard                                     | 34 |
| 5. Company Information                                                                     |    |
| 5.1. Company Introduction                                                                  | 36 |
| 5.2. Sales-men's Contact Information                                                       |    |
| 6. Copyright Statement                                                                     | 36 |