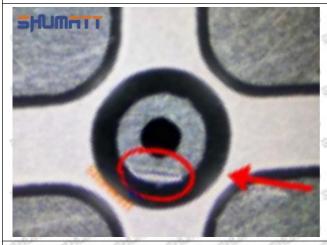

ME302143 Injector Orifice Plate 18# Manufacturer

Manufacturer: Shenzhen Shumatt Technology Co., Ltd

# 2. ME302143 Injector Orifice Plate 18# Technical Support

#### 2.1.ME302143 Injector Orifice Plate 18# Inspection and Semi Ball Inspection

(1) Magnify 500 times under the microscope to check whether there is indentation on the sealing surface and the oil outlet hole of the orifice plate, check whether there is wear, scratch, damage, rust, depression, semicircle in the center hole of the orifice plate.



Mob/WhatsApp: +86 13410541523 Tel: +8675523215133

Email: <u>ruby@shumatt.com</u> Website: <u>www.shumatt.com</u>

# SHUMATT

# Shenzhen Shumatt Technology Co., Ltd



Orifice plate center deviation inspection



There is indentation on the side, the orifice plate needs to be replaced



There is indentation in the middle oil back-flow hole, the orifice plate needs to be replaced



The middle oil back-flow hole is semicircular, the orifice plate needs to be replaced

Website: www.shumatt.com

⚠ The blockage of the oil back-flow hole will cause small volume of the oil return, and the oil will not be injected.

⚠ When oil back-flow hole becomes larger, it causes the semi ball to be not tightly sealed, which causes the fuel injection pressure cannot be established, then the fuel injector cannot work normally.

⚠ The wear on orifice plate's surface causes gap to the semi ball, which leads to large volume of oil return, in serious cases, the pressure can not be built up and nozzle will spray oil directly.

The blockage of the oil inlet hole (side hole) will cause small amoun