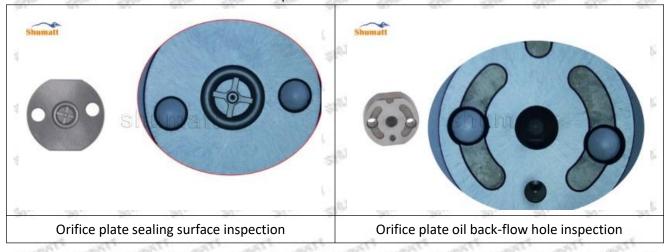

# (2) Orifice Plate's Structure

Pic No. 2

| 4: Oil Inlet      | 5: Stabilizing Pin  | 6: Front of Oil | 7: Mark Location    |
|-------------------|---------------------|-----------------|---------------------|
| Story Story Story | 21874 21874 21874 2 | Back-flow Hole  | Styre, Styre, Styre |