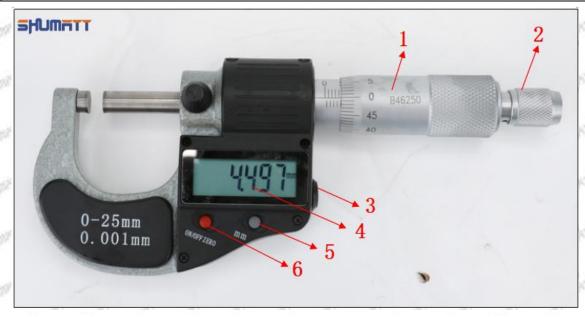

## (2) Electronic Digital Display Micrometer

## Technical Parameters

1. Range: 0-25mm,25-50mm,50-75mm,75-100mm

2. Resolution: 0.001mm

3. Power: Voltage 1.5V button battery
4. Working Temperature: 0∽+40°C
5. Storage Temperature: -20∽+70°C
6. Environment Humidity: ≤80%

Pic No.2

| 1: Micro-tube                  | 2:Ratchet Force     | 3: Data Output        | 4: Display    | 5: mm Function |
|--------------------------------|---------------------|-----------------------|---------------|----------------|
|                                | Measuring Device    | Port                  | Screen        | Key            |
| 6: ON/OFF ZERO<br>Function Key | THE TRUTT THE PARTY | STATE OF THE STATE OF | AND THE PARTY | AND SHAPET     |