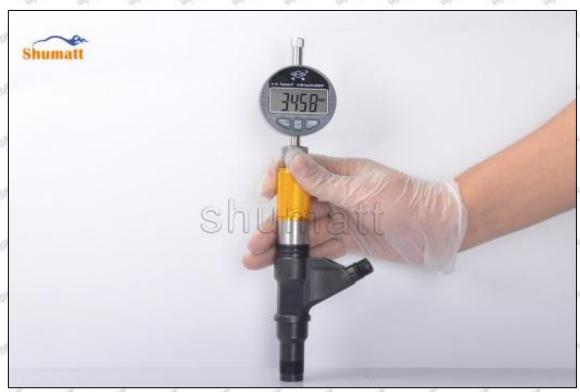

## (2) Electronic Digital Display Micrometer

## Technical Parameters

1. Range: 0-25mm,25-50mm,50-75mm,75-100mm

2. Resolution: 0.001mm

3. Power: Voltage 1.5V button battery
4. Working Temperature: 0∽+40°C
5. Storage Temperature: -20∽+70°C
6. Environment Humidity: ≤80%

Pic No.2

| 1: Micro-tube                  | 2:Ratchet Force     | 3: Data Output        | 4: Display    | 5: mm Function |
|--------------------------------|---------------------|-----------------------|---------------|----------------|
|                                | Measuring Device    | Port                  | Screen        | Key            |
| 6: ON/OFF ZERO<br>Function Key | THE TRUTT THE PARTY | STATE OF THE STATE OF | AND THE PARTY | AND SHAPET     |