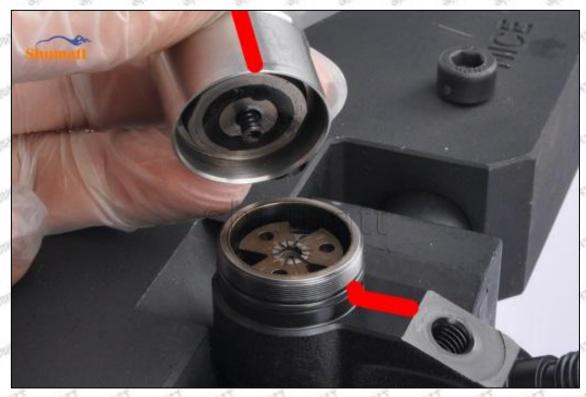

# (2) Orifice Plate's Structure

Pic No. 2

| 4: Oil Inlet      | 5: Stabilizing Pin  | 6: Front of Oil | 7: Mark Location    |
|-------------------|---------------------|-----------------|---------------------|
| Story Story Story | 21874 21874 21874 2 | Back-flow Hole  | Styre, Styre, Styre |