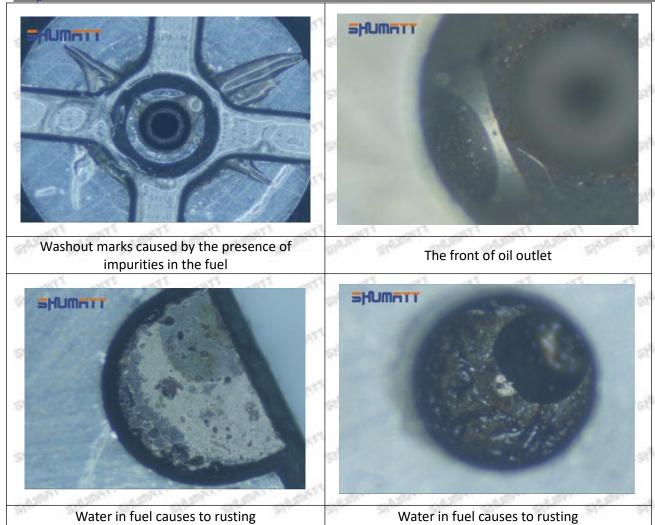

IME302143 injector orifice plate 18# failure due to system pressure exceeding system approved pressure.

ME302143 injector orifice plate 18# failure caused by impurities (water, lead, aluminum powder, iron powder, sulfide) in the system fuel exceeding the standard requirements.