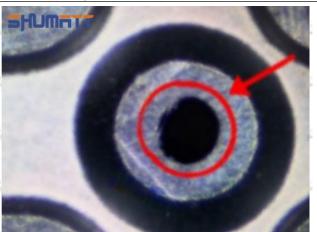

Ltd

# 2. ME302143 Injector Orifice Plate 18# Technical Support

#### 2.1.ME302143 Injector Orifice Plate 18# Inspection and Semi Ball Inspection

(1) Magnify 500 times under the microscope to check whether there is indentation on the sealing surface and the oil outlet hole of the orifice plate, check whether there is wear, scratch, damage, rust, depression, semicircle in the center hole of the orifice plate.



Mob/WhatsApp: +86 13410541523 Tel: +8675523215133

Email: <u>ruby@shumatt.com</u> Website: <u>www.shumatt.com</u>

# SHUMATT

# Shenzhen Shumatt Technology Co., Ltd



Orifice plate center deviation inspection



There is indentation on the side, the orifice plate needs to be replaced



There is indentation in the middle oil back-flow hole, the orifice plate needs to be replaced



The middle oil back-flow hole is semicircular, the orifice plate needs to be replaced

Website: www.shumatt.com

⚠ The blockage of the oil back-flow hole will cause small volume of the oil return, and the oil will not be injected.

⚠ When oil back-flow hole becomes larger, it causes the semi ball to be not tightly sealed, which causes the fuel injection pressure cannot be established, then the fuel injector cannot work normally.

⚠ The wear on orifice plate's surface causes gap to the semi ball, which leads to large volume of oil return, in serious cases, the pressure can not be built up and nozzle will spray oil directly.

The blockage of the oil inlet hole (side hole) will cause small amount of oil return, the blockage of oil inlet side hole will cause the injector cannot build a press