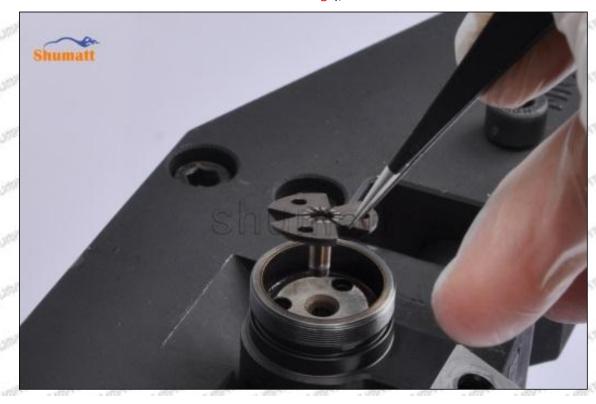

# (2) Orifice Plate's Structure

Pic No. 2

| 4: Oil Inlet      | 5: Stabilizing Pin  | 6: Front of Oil | 7: Mark Location    |
|-------------------|---------------------|-----------------|---------------------|
| Story Story Story | 21874 21874 21874 2 | Back-flow Hole  | Styre, Styre, Styre |

# (3) ME302143 Injector Orifice Plate 9# Liwei Orifice Plate's Multi-angle Pictures

Mob/WhatsApp: +86 13410541523 Tel: +8675523215133

Email: ruby@shumatt.com

© 2022 Shenzhen Shumatt Technology Co., Ltd