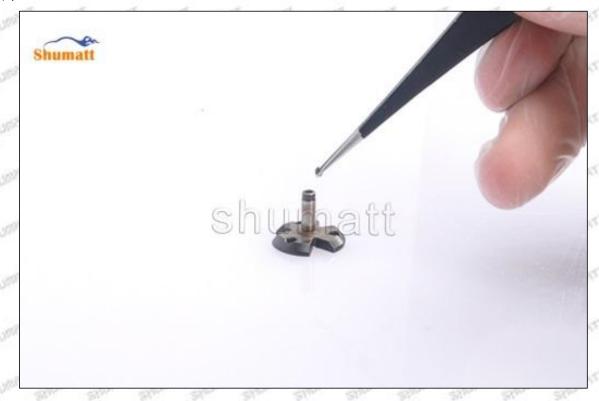

1.7. ME302143 Injector Orifice Plate 18# Lettering Detail's Display

(1) Orifice Plate's Lettering

Mob/WhatsApp: +86 13410541523 Tel: +8675523215133

Email: ruby@shumatt.com

© 2022 Shenzhen Shumatt Technology Co., Ltd

Pic No. 1

| 1: Oil Port Number | 2: Grade Recognition Number | 3: Manufacture Number | milit Lantis |
|--------------------|-----------------------------|-----------------------|--------------|