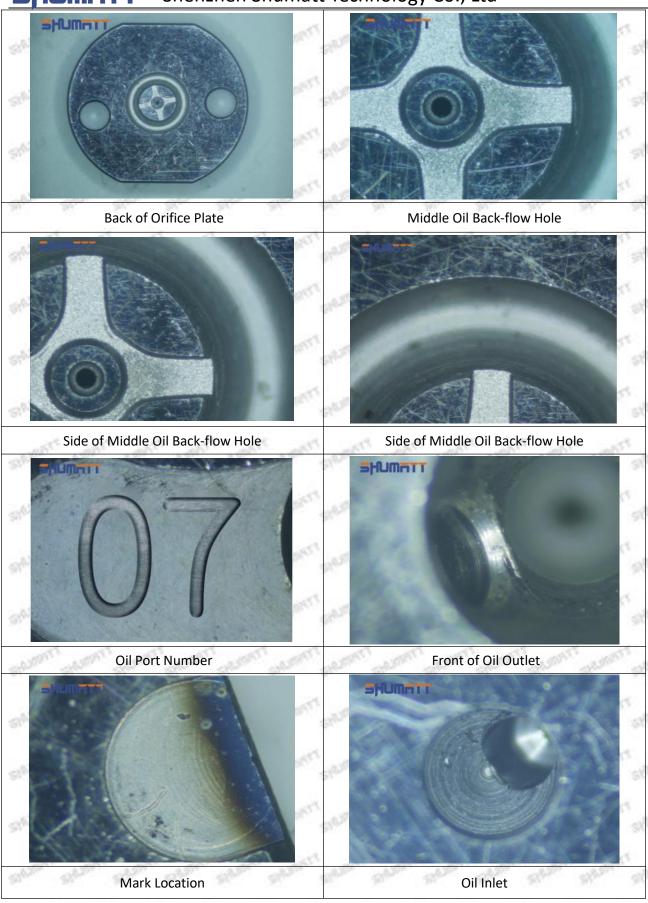

# (3) ME302143 Injector Orifice Plate 9# Liwei Orifice Plate's Multi-angle Pictures

Mob/WhatsApp: +86 13410541523 Tel: +8675523215133

Email: ruby@shumatt.com

© 2022 Shenzhen Shumatt Technology Co., Ltd

Pic No. 1

| 1: Oil Port Number | 2: Grade Recognition Number | 3: Manufacture Number | milit Lantis |
|--------------------|-----------------------------|-----------------------|--------------|

# (2) Orifice Plate's Structure

Pic No. 2

| 4: Oil Inlet      | 5: Stabilizing Pin  | 6: Front of Oil | 7: Mark Location    |
|-------------------|---------------------|-----------------|---------------------|
| Story Story Story | 21874 21874 21874 2 | Back-flow Hole  | Styre, Styre, Styre |