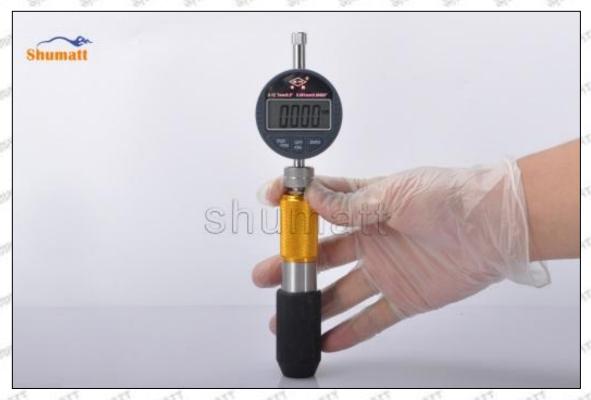

## (2) Electronic Digital Display Micrometer

## Technical Parameters

1. Range: 0-25mm,25-50mm,50-75mm,75-100mm

2. Resolution: 0.001mm

3. Power: Voltage 1.5V button battery
4. Working Temperature: 0∽+40°C
5. Storage Temperature: -20∽+70°C
6. Environment Humidity: ≤80%