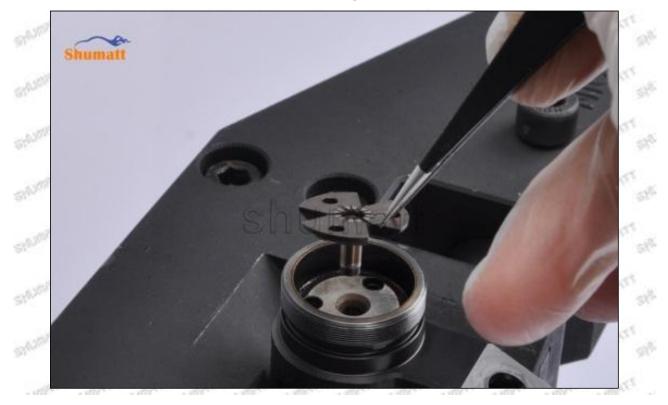

Mob/WhatsApp: +86 13410541523 Email : <u>ruby@shumatt.com</u> © 2022 Shenzhen Shumatt Technology Co., Ltd

Pic No.14

(16) Put the armature lift adjustment gasket into the solenoid valve, see as Pic No.16

Mob/WhatsApp: +86 13410541523 Email : <u>ruby@shumatt.com</u> © 2022 Shenzhen Shumatt Technology Co., Ltd

(17) Install the armature stroke measuring tool and dial gauge in the measuring tool (CRT220) and place it on zero to measure armature travel, see as Pic No.17