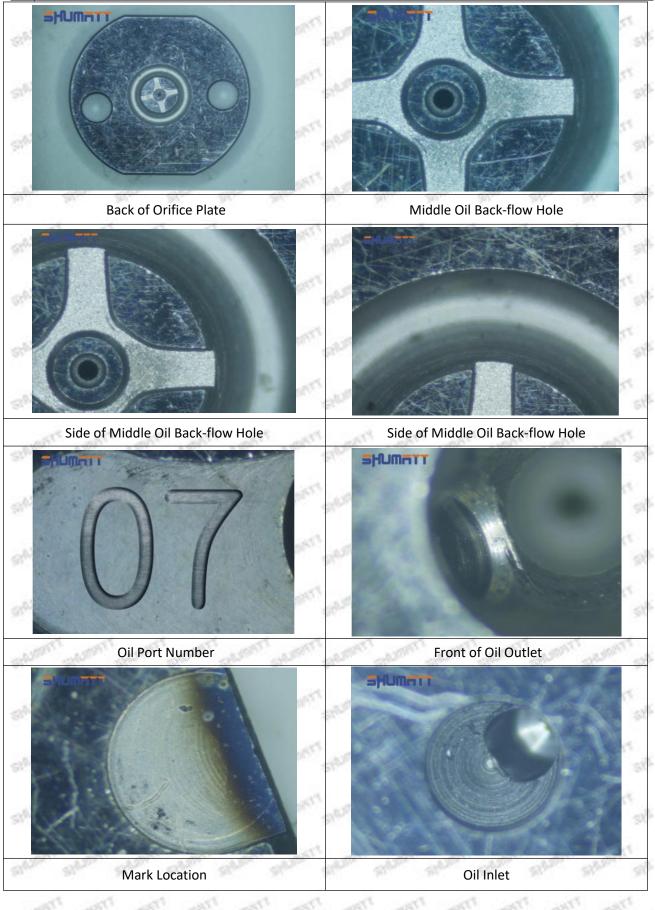

personal injury.

1700 A The orifice plate's plastic box is recyclable and can be reused.

A VCI anti-rust bag is non-degradable, please dispose them properly after using.

- 1.7. RE529118 Injector Orifice Plate 04# Lettering Detail's Display
- (1) Orifice Plate's Lettering

Mob/WhatsApp: +86 13410541523 Email : ruby@shumatt.com © 2022 Shenzhen Shumatt Technology Co., Ltd