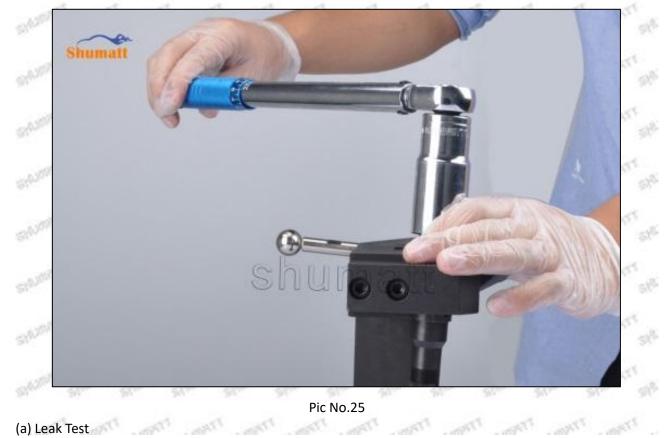

# **SHUMATT** Shenzhen Shumatt Technology Co., Ltd

the red mark. If there is a replacement solenoid valve, install it according to the standard angle which checked on Truck book Parts EPC APP, see as Pic No.24

Pic No.24

(25) Tighten the solenoid valve clockwise with a torque wrench (CRT084) to 25-35Nm, see as Pic No.25

Mob/WhatsApp: +86 13410541523 Email : <u>ruby@shumatt.com</u> © 2022 Shenzhen Shumatt Technology Co., Ltd Tel: +8675523215133 Website : <u>www.shumatt.com</u> 53%