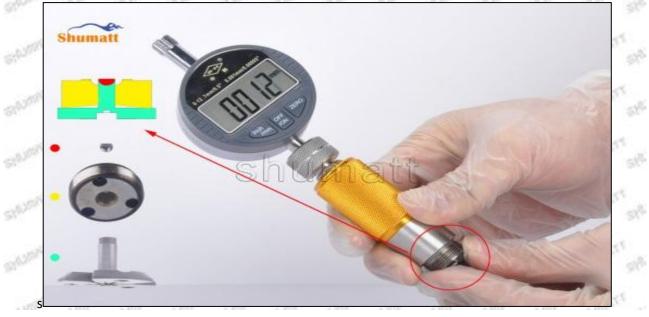

(5) Place the buffer lift measurement tool and dial gauge in the measuring tool (CRT220) at zero port for buffer stroke measurement, see as Pic No. 3

Pic No. 3

Buffer Stroke: When the solenoid valve is powered off, the spring force of the opened solenoid valve transfers to the center of the armature plate and drives the armature plate to go down. When the valve ball contacts the oil return hole in the center of the orifice plate, the oil back-flow hole is closed. However, the armature plate has to run down a certain distance under the inertia, and this distance is called the buffer stroke.

The normal range of the buffer stroke is 20-40 (um) microns.

(6) The measurement of buffer lift is in the normal range, within 20-40 (um) microns, see as Pic No. 4

Mob/WhatsApp: +86 13410541523 Email : <u>ruby@shumatt.com</u> © 2022 Shenzhen Shumatt Technology Co., Ltd