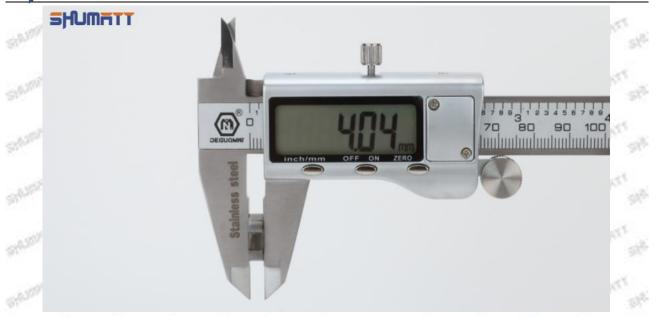

Mob/WhatsApp: +86 13410541523 Email : <u>ruby@shumatt.com</u> © 2022 Shenzhen Shumatt Technology Co., Ltd

1.8.RE529118 Injector Orifice Plate 04# Thickness Measurement Tool's Introduction

- (1) Electronic Vernier Caliper
- Technical Parameters
- 1. Made of stainless steel.
- 2. Resolution: 0.01mm/0.001.
- 3. Can set on zero at any location.
- Parts' Name

| 1: Caliper Body     | 2: Caliper Frame<br>Fastening Screw | 3: LCD       | 4: Data Output Port |
|---------------------|-------------------------------------|--------------|---------------------|
| 5: Data Output Port | 6: Battery Cover                    | 7: Depth Bar | 1                   |