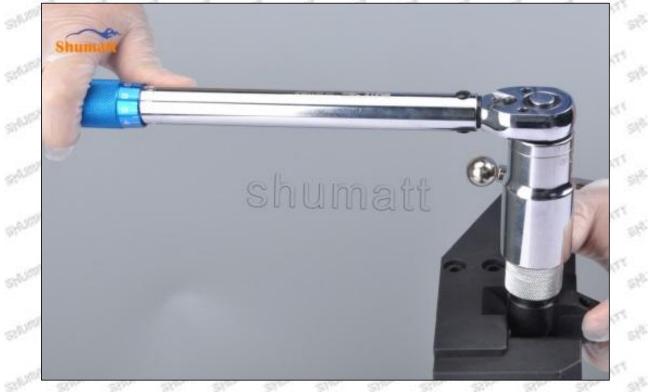

Mob/WhatsApp: +86 13410541523 Email : ruby@shumatt.com © 2022 Shenzhen Shumatt Technology Co., Ltd

(11) Rotate (CRT084) clockwise with a torque wrench to tighten the lock nut to 70-75Nm, see as Pic No.11

Pic No.11

(12) When installing the semi ball, it should be noted that the plane of the semi ball cannot be reversed, otherwise it may cause damage to the orifice plate, see as Pic No.12

Mob/WhatsApp: +86 13410541523 Email : <u>ruby@shumatt.com</u> © 2022 Shenzhen Shumatt Technology Co., Ltd