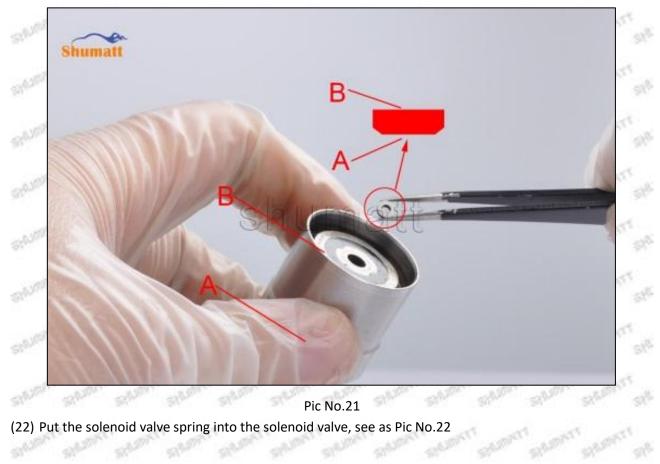

Mob/WhatsApp: +86 13410541523 Email : <u>ruby@shumatt.com</u> © 2022 Shenzhen Shumatt Technology Co., Ltd

(17) Install the armature stroke measuring tool and dial gauge in the measuring tool (CRT220) and place it on zero to measure armature travel, see as Pic No.17

Pic No.17

The stroke of the armature also controls the final lifting position of the semi ball. The greater the stroke of the armature is lifted, the longer it will take for the return oil to rush in the orifice plate, which will cause the orifice plate to fail in a short time and the injector to fail to work normally. However, the stroke of the armature should not be too small, otherwise it will cause insufficient fuel injection, resulting in problems such as reduced engine power and engine shaking.