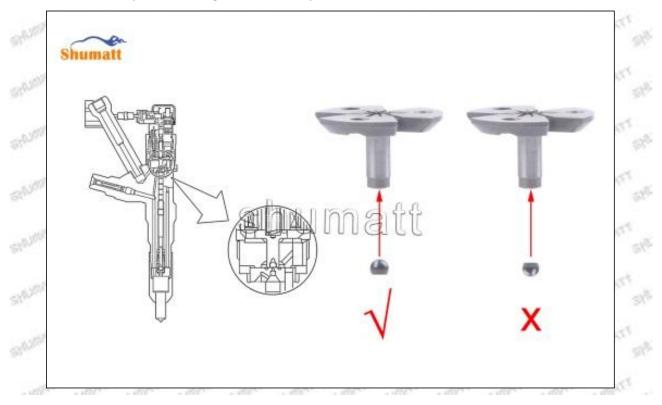

Pic No.11

(12) When installing the semi ball, it should be noted that the plane of the semi ball cannot be reversed, otherwise it may cause damage to the orifice plate, see as Pic No.12

Mob/WhatsApp: +86 13410541523 Email : <u>ruby@shumatt.com</u> © 2022 Shenzhen Shumatt Technology Co., Ltd

Pic No.12