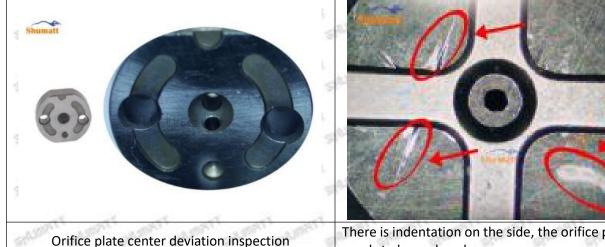

#### 2.1.RE529118 Injector Orifice Plate 04# Inspection and Semi Ball Inspection

(1) Magnify 500 times under the microscope to check whether there is indentation on the sealing surface and the oil outlet hole of the orifice plate, check whether there is wear, scratch, damage, rust, depression, semicircle in the center hole of the orifice plate.

Mob/WhatsApp: +86 13410541523 Email : <u>ruby@shumatt.com</u> © 2022 Shenzhen Shumatt Technology Co., Ltd

There is indentation in the middle oil back-flow hole, the orifice plate needs to be replaced

There is indentation on the side, the orifice plate needs to be replaced

The middle oil back-flow hole is semicircular, the orifice plate needs to be replaced

A The blockage of the oil back-flow hole will cause small volume of the oil return, and the oil will not be injected.