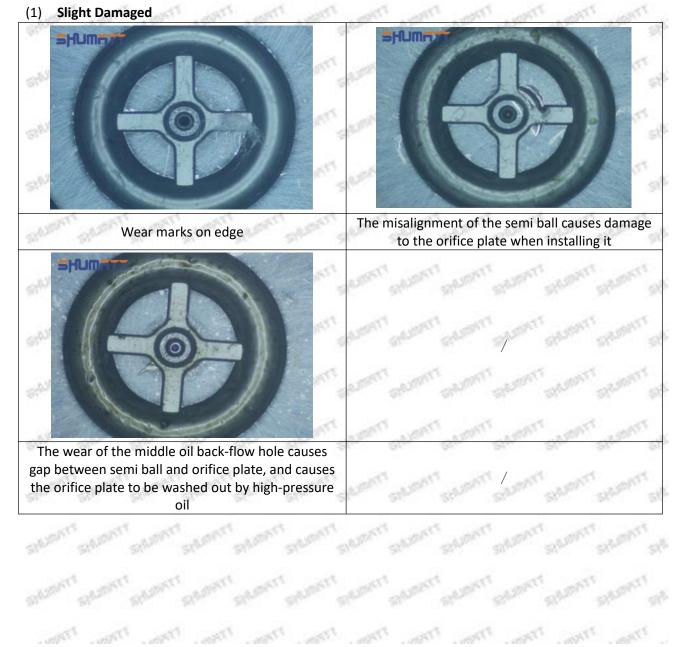

#### 2.1.RE529118 Injector Orifice Plate 04# Inspection and Semi Ball Inspection

(1) Magnify 500 times under the microscope to check whether there is indentation on the sealing surface and the oil outlet hole of the orifice plate, check whether there is wear, scratch, damage, rust, depression, semicircle in the center hole of the orifice plate.

Mob/WhatsApp: +86 13410541523 Email : <u>ruby@shumatt.com</u> © 2022 Shenzhen Shumatt Technology Co., Ltd

There is indentation in the middle oil back-flow hole, the orifice plate needs to be replaced

There is indentation on the side, the orifice plate needs to be replaced

The middle oil back-flow hole is semicircular, the orifice plate needs to be replaced

A The blockage of the oil back-flow hole will cause small volume of the oil return, and the oil will not be injected.

A When oil back-flow hole becomes larger, it causes the semi ball to be not tightly sealed, which causes the fuel injection pressure cannot be established, then the fuel injector cannot work normally.

🔺 The wear on orifice plate's surface causes gap to the semi ball, which leads to large volume of oil return, in serious cases, the pressure can not be built up and nozzle will spray oil directly.

A The blockage of the oil inlet hole (side hole) will cause small amount of oil return, the blockage of oil inlet side hole will cause the injector cannot build a pressure chamber, as a result, the injector cannot work normally.

(2) Magnified 500 times under the microscope, check the plane position of the semi ball, if there is any scratch, it is recommended to replace it.

Mob/WhatsApp: +86 13410541523 Email: ruby@shumatt.com © 2022 Shenzhen Shumatt Technology Co., Ltd

### 2.2.RE529118 Injector Orifice Plate 04# Level of Damage Inspection

Mob/WhatsApp: +86 13410541523 Email : <u>ruby@shumatt.com</u> © 2022 Shenzhen Shumatt Technology Co., Ltd

Mob/WhatsApp: +86 13410541523 Email : <u>ruby@shumatt.com</u> © 2022 Shenzhen Shumatt Technology Co., Ltd