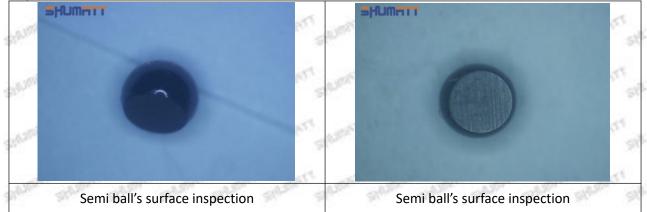

#### 2.1.RE529118 Injector Orifice Plate 04# Inspection and Semi Ball Inspection

(1) Magnify 500 times under the microscope to check whether there is indentation on the sealing surface and the oil outlet hole of the orifice plate, check whether there is wear, scratch, damage, rust, depression, semicircle in the center hole of the orifice plate.

(2) Magnified 500 times under the microscope, check the plane position of the semi ball, if there is any scratch, it is recommended to replace it.

Mob/WhatsApp: +86 13410541523 Email: ruby@shumatt.com © 2022 Shenzhen Shumatt Technology Co., Ltd