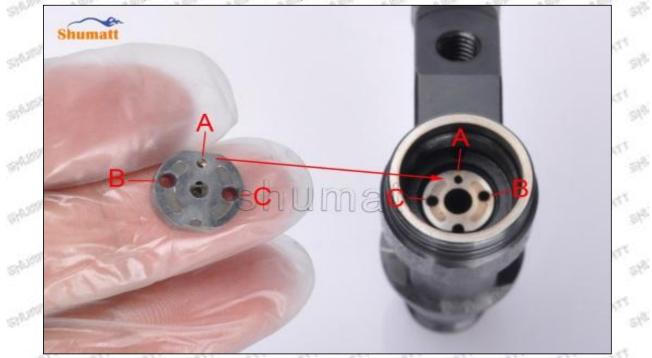

Mob/WhatsApp: +86 13410541523 Email : <u>ruby@shumatt.com</u> © 2022 Shenzhen Shumatt Technology Co., Ltd

- (2) Use compressed air to clean up the cleaning fluid attached to the surface of the cleaned orifice plate to meet the use standard.
- (3) When installing the orifice plate, install it according to the oil hole A on the orifice plate, and match A, B, C on the orifice plate with A, B, C on the injector house. See as Pic No. 1

Pic No. 1

(4) Put the orifice plate into the injector with the stabilizing pin inserted into the stabilizing hole, see as Pic No. 2

Mob/WhatsApp: +86 13410541523 Email : <u>ruby@shumatt.com</u> © 2022 Shenzhen Shumatt Technology Co., Ltd