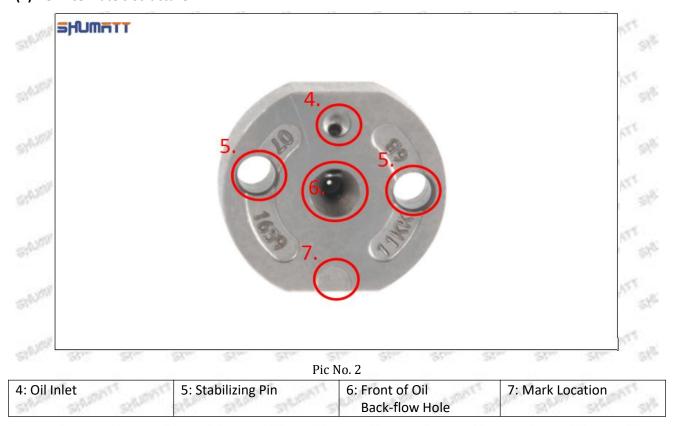

Mob/WhatsApp: +86 13410541523 Email : <u>ruby@shumatt.com</u> © 2022 Shenzhen Shumatt Technology Co., Ltd

- (2) Use compressed air to clean up the cleaning fluid attached to the surface of the cleaned orifice plate to meet the use standard.
- (3) When installing the orifice plate, install it according to the oil hole A on the orifice plate, and match A, B, C on the orifice plate with A, B, C on the injector house. See as Pic No. 1

Pic No. 1

(4) Put the orifice plate into the injector with the stabilizing pin inserted into the stabilizing hole, see as Pic No. 2

Mob/WhatsApp: +86 13410541523 Email : <u>ruby@shumatt.com</u> © 2022 Shenzhen Shumatt Technology Co., Ltd