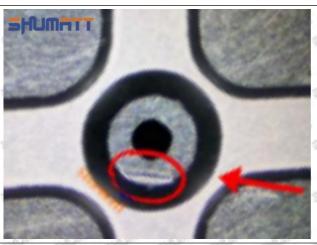

#### 2.1.RE529118 Injector Orifice Plate 04# Inspection and Semi Ball Inspection

(1) Magnify 500 times under the microscope to check whether there is indentation on the sealing surface and the oil outlet hole of the orifice plate, check whether there is wear, scratch, damage, rust, depression, semicircle in the center hole of the orifice plate.

Mob/WhatsApp: +86 13410541523 Email : <u>ruby@shumatt.com</u> © 2022 Shenzhen Shumatt Technology Co., Ltd

There is indentation in the middle oil back-flow hole, the orifice plate needs to be replaced

There is indentation on the side, the orifice plate needs to be replaced

The middle oil back-flow hole is semicircular, the orifice plate needs to be replaced

A The blockage of the oil back-flow hole will cause small volume of the oil return, and the oil will not be injected.

A When oil back-flow hole becomes larger, it causes the semi ball to be not tightly sealed, which causes the fuel injection pressure cannot be established, then the fuel injector cannot work normally.

🔺 The wear on orifice plate's surface causes gap to the semi ball, which leads to large volume of oil return, in serious cases, the pressure can not be built up and nozzle will spray oil directly.

A The blockage of the oil inlet hole (side hole) will cause small amount of oil return, the blockage of oil inlet side hole will cause the injector cannot build a pressure chamber, as a result, the injector cannot work normally.