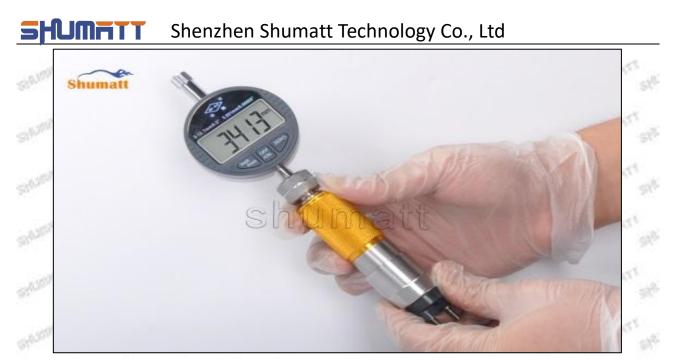

(18) The measurement of the solenoid valve's lift of the armature is 3.413, see as Pic No.18

Mob/WhatsApp: +86 13410541523 Email : <u>ruby@shumatt.com</u> © 2022 Shenzhen Shumatt Technology Co., Ltd

Pic No.18