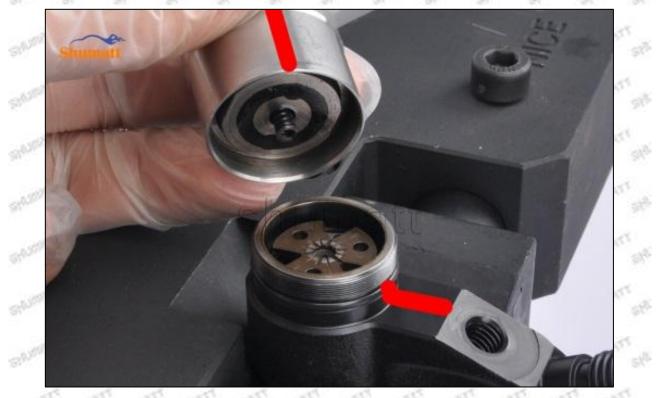

Mob/WhatsApp: +86 13410541523 Email : <u>ruby@shumatt.com</u> © 2022 Shenzhen Shumatt Technology Co., Ltd

- (2) Use compressed air to clean up the cleaning fluid attached to the surface of the cleaned orifice plate to meet the use standard.
- (3) When installing the orifice plate, install it according to the oil hole A on the orifice plate, and match A, B, C on the orifice plate with A, B, C on the injector house. See as Pic No. 1

Pic No. 1

(4) Put the orifice plate into the injector with the stabilizing pin inserted into the stabilizing hole, see as Pic No. 2

Mob/WhatsApp: +86 13410541523 Email : <u>ruby@shumatt.com</u> © 2022 Shenzhen Shumatt Technology Co., Ltd