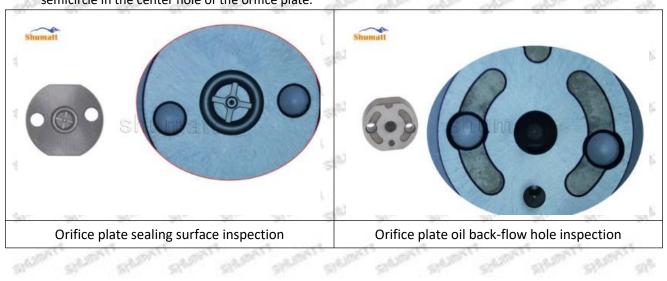

#### 2.1.RE529118 Injector Orifice Plate 04# Inspection and Semi Ball Inspection

(1) Magnify 500 times under the microscope to check whether there is indentation on the sealing surface and the oil outlet hole of the orifice plate, check whether there is wear, scratch, damage, rust, depression, semicircle in the center hole of the orifice plate.

Mob/WhatsApp: +86 13410541523 Email : <u>ruby@shumatt.com</u> © 2022 Shenzhen Shumatt Technology Co., Ltd

There is indentation in the middle oil back-flow hole, the orifice plate needs to be replaced

There is indentation on the side, the orifice plate needs to be replaced

The middle oil back-flow hole is semicircular, the orifice plate needs to be replaced

A The blockage of the oil back-flow hole will cause small volume of the oil return, and the oil will not be injected.