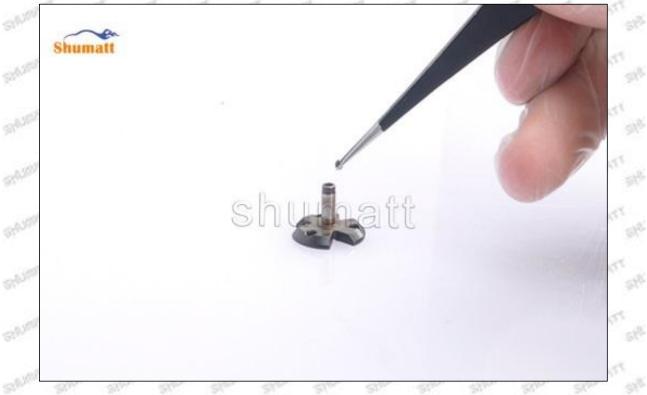

#### (13) place the semi ball on the armature, Pic No.13

Pic No.13

(14) Put the armature with semi ball into the lock nut (Make sure that the armature buffer stroke and armature air clearance lift are within the normal range), see as Pic No.14

Mob/WhatsApp: +86 13410541523 Email : <u>ruby@shumatt.com</u> © 2022 Shenzhen Shumatt Technology Co., Ltd

Pic No.14

(16) Put the armature lift adjustment gasket into the solenoid valve, see as Pic No.16