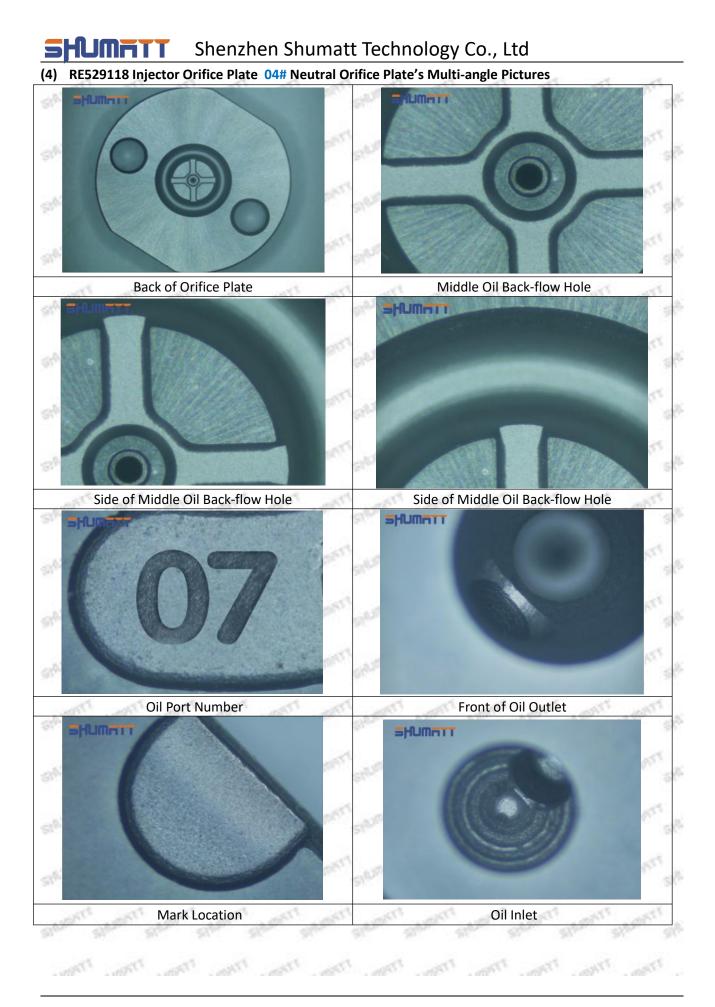

## (3) RE529118 Injector Orifice Plate 9# Liwei Orifice Plate's Multi-angle Pictures