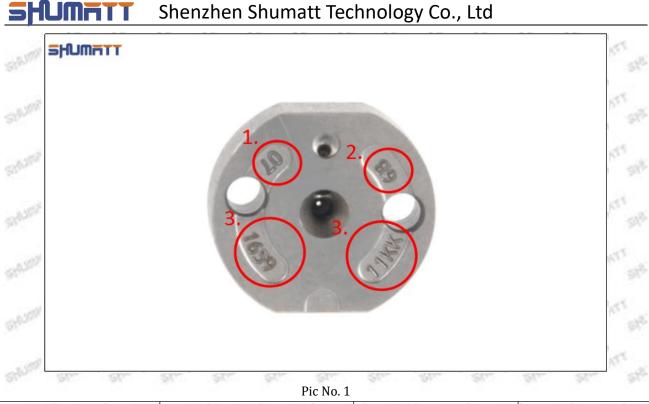

Mob/WhatsApp: +86 13410541523 Email : <u>ruby@shumatt.com</u> © 2022 Shenzhen Shumatt Technology Co., Ltd

- (2) Use compressed air to clean up the cleaning fluid attached to the surface of the cleaned orifice plate to meet the use standard.
- (3) When installing the orifice plate, install it according to the oil hole A on the orifice plate, and match A, B, C on the orifice plate with A, B, C on the injector house. See as Pic No. 1

Pic No. 1

(4) Put the orifice plate into the injector with the stabilizing pin inserted into the stabilizing hole, see as Pic No. 2

Mob/WhatsApp: +86 13410541523 Email : <u>ruby@shumatt.com</u> © 2022 Shenzhen Shumatt Technology Co., Ltd