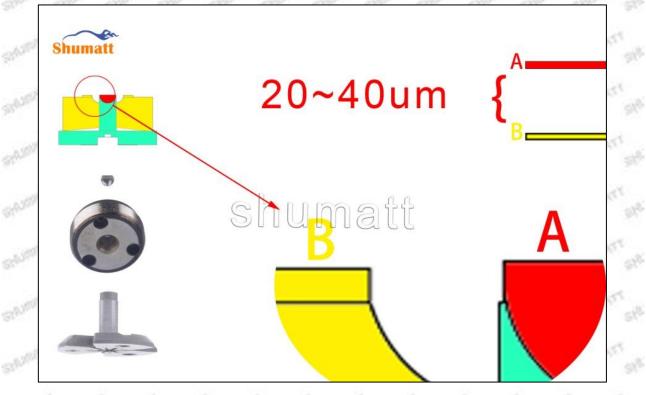

(5) Place the buffer lift measurement tool and dial gauge in the measuring tool (CRT220) at zero port for buffer stroke measurement, see as Pic No. 3

Pic No. 3

Buffer Stroke: When the solenoid valve is powered off, the spring force of the opened solenoid valve transfers to the center of the armature plate and drives the armature plate to go down. When the valve ball contacts the oil return hole in the center of the orifice plate, the oil back-flow hole is closed. However, the armature plate has to run down a certain distance under the inertia, and this distance is called the buffer stroke.

The normal range of the buffer stroke is 20-40 (um) microns.

(6) The measurement of buffer lift is in the normal range, within 20-40 (um) microns, see as Pic No. 4

Mob/WhatsApp: +86 13410541523 Email : <u>ruby@shumatt.com</u> © 2022 Shenzhen Shumatt Technology Co., Ltd

Pic No. 4

A Notice: The buffer stroke is the distance between the plane A of the semi ball to the plane B of the lock nut. If it is lower than 20-40 (um) microns, grin the B plane to 20-40 (um) microns. If it is higher than 20-40 (um) microns, check worn parts and replace it.