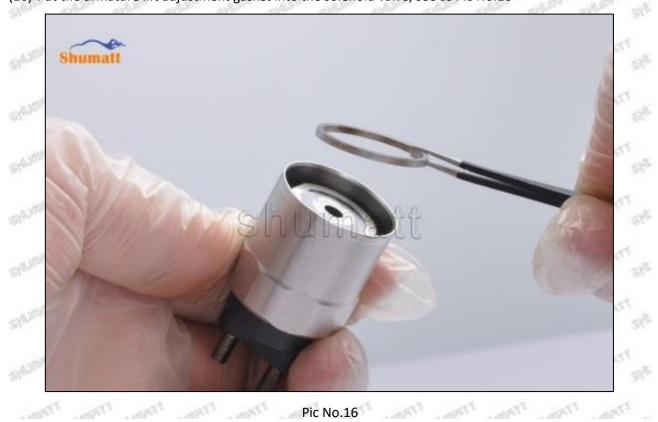

Mob/WhatsApp: +86 13410541523 Email : <u>ruby@shumatt.com</u> © 2022 Shenzhen Shumatt Technology Co., Ltd

Pic No.14

(16) Put the armature lift adjustment gasket into the solenoid valve, see as Pic No.16

Mob/WhatsApp: +86 13410541523 Email : <u>ruby@shumatt.com</u> © 2022 Shenzhen Shumatt Technology Co., Ltd

(17) Install the armature stroke measuring tool and dial gauge in the measuring tool (CRT220) and place it on zero to measure armature travel, see as Pic No.17