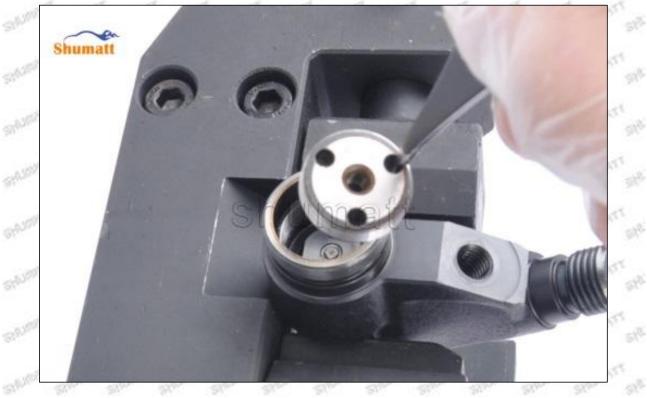

Pic No.11

(12) When installing the semi ball, it should be noted that the plane of the semi ball cannot be reversed, otherwise it may cause damage to the orifice plate, see as Pic No.12

Mob/WhatsApp: +86 13410541523 Email : <u>ruby@shumatt.com</u> © 2022 Shenzhen Shumatt Technology Co., Ltd

Pic No.12