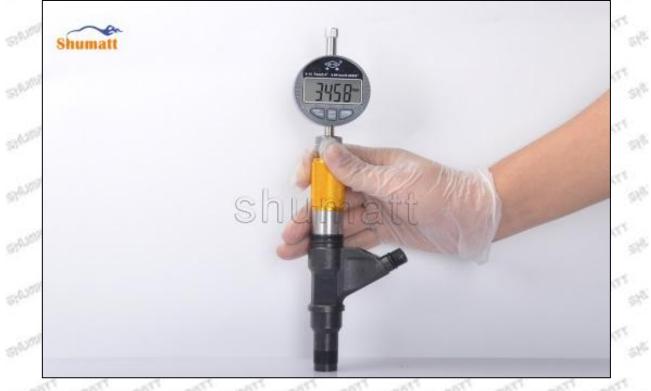

(19) Measure the armature travel of the injector housing end again, see as Pic No.19

(20) Subtract the two data measured in step 17 and step 18 to get the normal range value of armature stroke between 60-65um. If the value is too large or too small, replace the armature lift according to the measurement results and adjust the thickness of the shim to make the armature stroke range reach the normal range, see as Pic No.20