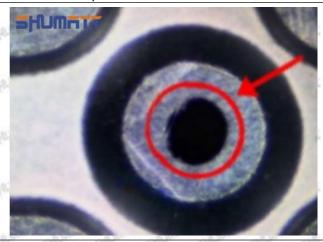

#### 2.1.RE529118 Injector Orifice Plate 04# Inspection and Semi Ball Inspection

(1) Magnify 500 times under the microscope to check whether there is indentation on the sealing surface and the oil outlet hole of the orifice plate, check whether there is wear, scratch, damage, rust, depression, semicircle in the center hole of the orifice plate.

The middle oil back-flow hole is semicircular, the orifice plate needs to be replaced

A The blockage of the oil back-flow hole will cause small volume of the oil return, and the oil will not be injected.