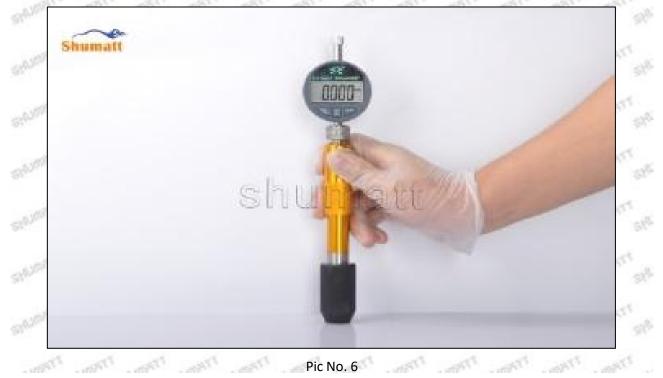

Pic No. 5

(7) Install the air clearance lift measuring tool and dial gauge in the measuring tool (CRT220) and place it at zero port for air clearance measurement, see as Pic No. 6

Mob/WhatsApp: +86 13410541523 Email : <u>ruby@shumatt.com</u> © 2022 Shenzhen Shumatt Technology Co., Ltd

Air clearance measurement normal range value is 45-50 (um) microns.

(8) The measurement of air clearance is in the normal range, within 45-50 (um) microns, see as Pic No. 7

Pic No. 7

A Notice: The air gap is the distance between plane A and plane B at the top of the armature, if the gap is not within 45-50 (um) microns, please replace it.