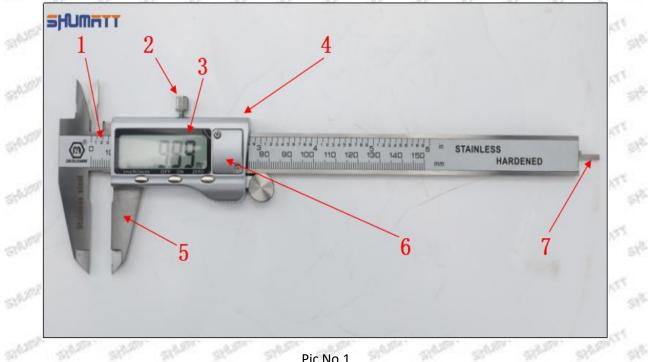

Mob/WhatsApp: +86 13410541523 Email : <u>ruby@shumatt.com</u> © 2022 Shenzhen Shumatt Technology Co., Ltd

1.8.RE529118 Injector Orifice Plate 04# Thickness Measurement Tool's Introduction

- (1) Electronic Vernier Caliper
- Technical Parameters
- 1. Made of stainless steel.
- 2. Resolution: 0.01mm/0.001.
- 3. Can set on zero at any location.
- Parts' Name

| 1: Caliper Body     | 2: Caliper Frame<br>Fastening Screw | 3: LCD       | 4: Data Output Port |
|---------------------|-------------------------------------|--------------|---------------------|
| 5: Data Output Port | 6: Battery Cover                    | 7: Depth Bar | 1                   |