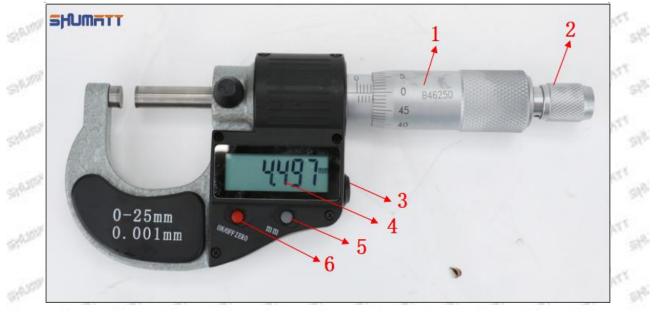

## (2) Electronic Digital Display Micrometer

### Technical Parameters

- 1. Range: 0-25mm,25-50mm,50-75mm,75-100mm
- 2. Resolution: 0.001mm
- 3. Power: Voltage 1.5V button battery
- 4. Working Temperature: 0∽+40°C
- 5. Storage Temperature: -20 % +70  $^\circ\!\mathrm{C}$
- 6. Environment Humidity: <>80%
- Parts' Name

## **SHUMFITT** Shenzhen Shumatt Technology Co., Ltd

Pic No.2

| 1: Micro-tube                  | 2:Ratchet Force<br>Measuring Device | 3: Data Output<br>Port | 4: Display<br>Screen | 5: mm Function<br>Key |  |  |
|--------------------------------|-------------------------------------|------------------------|----------------------|-----------------------|--|--|
| 6: ON/OFF ZERO<br>Function Key | Santa Anti Anti                     | Street Street          | AND A DESCRIPTION    | AUDIT STREAMT STR     |  |  |