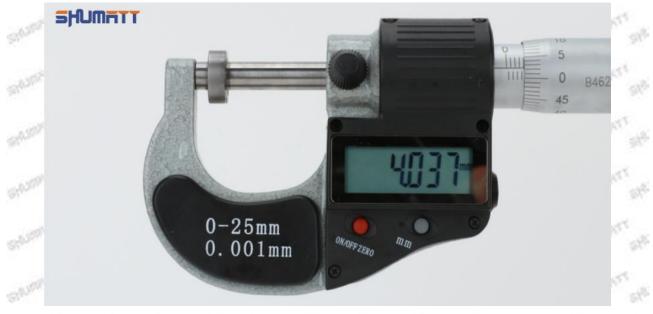

## (2) Electronic Digital Display Micrometer

### Technical Parameters

- 1. Range: 0-25mm,25-50mm,50-75mm,75-100mm
- 2. Resolution: 0.001mm
- 3. Power: Voltage 1.5V button battery
- 4. Working Temperature: 0∽+40°C
- 5. Storage Temperature: -20 % +70  $^\circ\!\mathrm{C}$
- 6. Environment Humidity: <>80%
- Parts' Name

## **SHUMFITT** Shenzhen Shumatt Technology Co., Ltd

Pic No.2

| 1: Micro-tube                  | 2:Ratchet Force<br>Measuring Device | 3: Data Output<br>Port | 4: Display<br>Screen | 5: mm Function<br>Key |  |  |
|--------------------------------|-------------------------------------|------------------------|----------------------|-----------------------|--|--|
| 6: ON/OFF ZERO<br>Function Key | Santa Anti Anti                     | Street Street          | AND A DESCRIPTION    | AUDIT STREAMT STR     |  |  |