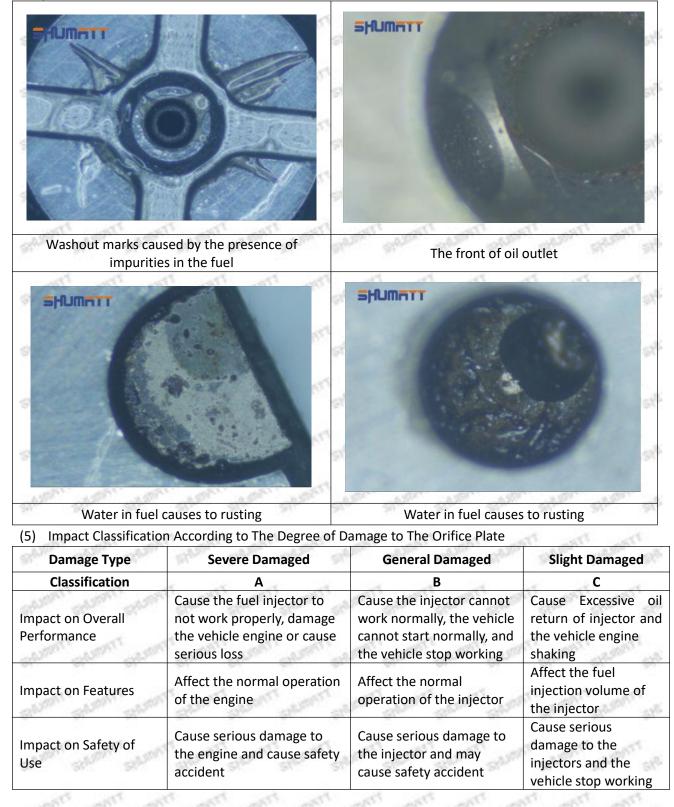

#### 2.1.RE529118 Injector Orifice Plate 04# Inspection and Semi Ball Inspection

(1) Magnify 500 times under the microscope to check whether there is indentation on the sealing surface and the oil outlet hole of the orifice plate, check whether there is wear, scratch, damage, rust, depression, semicircle in the center hole of the orifice plate.

Mob/WhatsApp: +86 13410541523 Email : <u>ruby@shumatt.com</u> © 2022 Shenzhen Shumatt Technology Co., Ltd

There is indentation in the middle oil back-flow hole, the orifice plate needs to be replaced

There is indentation on the side, the orifice plate needs to be replaced

The middle oil back-flow hole is semicircular, the orifice plate needs to be replaced

A The blockage of the oil back-flow hole will cause small volume of the oil return, and the oil will not be injected.

A When oil back-flow hole becomes larger, it causes the semi ball to be not tightly sealed, which causes the fuel injection pressure cannot be established, then the fuel injector cannot work normally.

🔺 The wear on orifice plate's surface causes gap to the semi ball, which leads to large volume of oil return, in serious cases, the pressure can not be built up and nozzle will spray oil directly.

A The blockage of the oil inlet hole (side hole) will cause small amount of oil return, the blockage of oil inlet side hole will cause the injector cannot build a pressure chamber, as a result, the injector cannot work normally.

(2) Magnified 500 times under the microscope, check the plane position of the semi ball, if there is any scratch, it is recommended to replace it.

Mob/WhatsApp: +86 13410541523 Email: ruby@shumatt.com © 2022 Shenzhen Shumatt Technology Co., Ltd