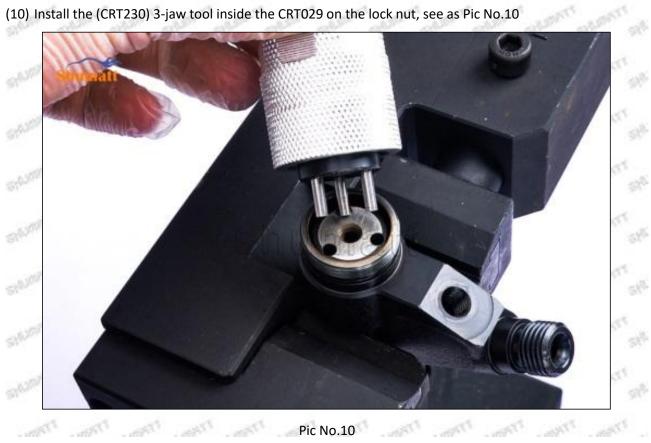

T220) and place it at zero port for air clearance measurement, see as Pic No. 6



Mob/WhatsApp: +86 13410541523 Email : <u>ruby@shumatt.com</u> © 2022 Shenzhen Shumatt Technology Co., Ltd

Air clearance measurement normal range value is 45-50 (um) microns.

(8) The measurement of air clearance is in the normal range, within 45-50 (um) microns, see as Pic No. 7



Pic No. 7

A Notice: The air gap is the distance between plane A and plane B at the top of the armature, if the gap is not within 45-50 (um) microns, please replace it.



Mob/WhatsApp: +86 13410541523 Email : <u>ruby@shumatt.com</u> © 2022 Shenzhen Shumatt Technology Co., Ltd

Pic No. 8

(9) Install lock nut, see as Pic No. 9



Pic No. 9

(10) Install the (CRT230) 3-jaw tool inside the CRT029 on the lock nut, see as Pic No.10



Mob/WhatsApp: +86 13410541523 Email : ruby@shumatt.com © 2022 Shenzhen Shumatt Technology Co., Ltd

(11) Rotate (CRT084) clockwise with a torque wrench to tighten the lock nut to 70-75Nm, see as Pic No.11



Pic No.11

(12) When installing the semi ball, it should be noted that the plane of the semi ball cannot be reversed, otherwise it may cause damage to the orifice plate, see as Pic No.12



Mob/WhatsApp: +86 13410541523 Email : <u>ruby@shumatt.com</u> © 2022 Shenzhen Shumatt Technology Co., Ltd

Pic No.12

#### (13) place the semi ball on the armature, Pic No.13



Pic No.13

(14) Put the armature with semi ball into the lock nut (Make sure that the armature buffer stroke and armature air clearance lift are within the normal range), see as Pic No.14



Mob/WhatsApp: +86 13410541523 E