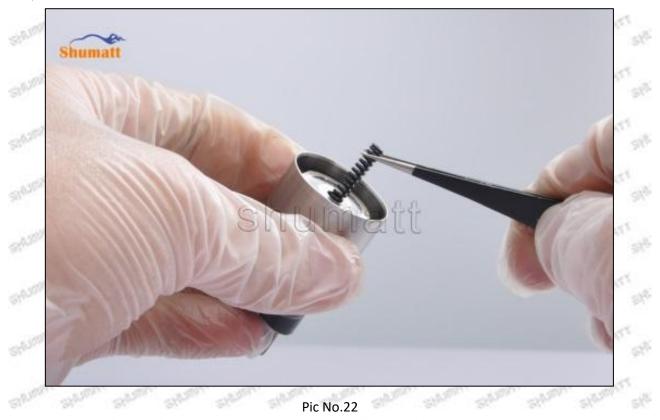

# **SHUMHTT** Shenzhen Shumatt Technology Co., Ltd

(23) Install the solenoid valve sealing ring on the fuel injector, see as Pic No.23

Pic No.23 (24) Install the solenoid valve on the fuel injector, If the solenoid valve is not replaced, install it according to