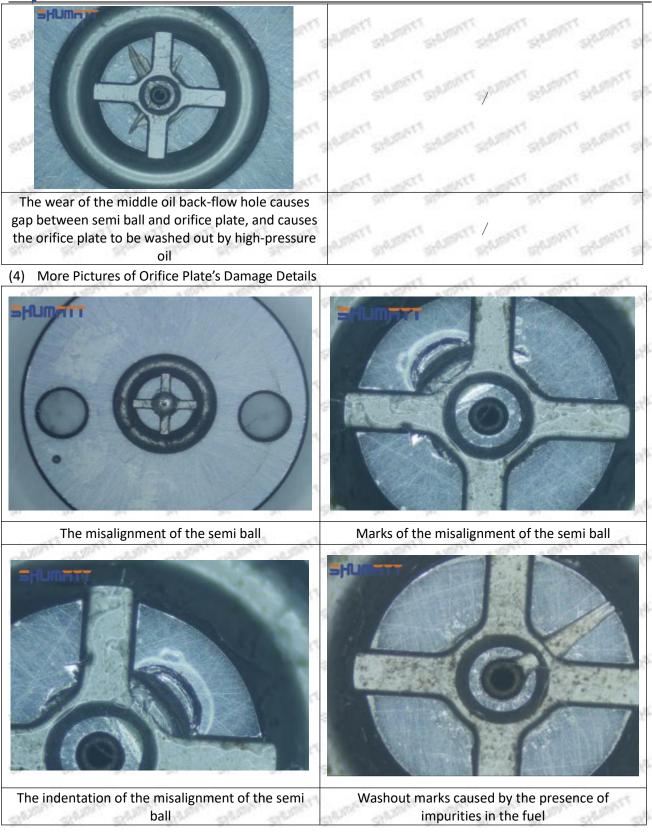

#### 2.1.RE529118 Injector Orifice Plate 04# Inspection and Semi Ball Inspection

(1) Magnify 500 times under the microscope to check whether there is indentation on the sealing surface and the oil outlet hole of the orifice plate, check whether there is wear, scratch, damage, rust, depression, semicircle in the center hole of the orifice plate.

Mob/WhatsApp: +86 13410541523 Email : <u>ruby@shumatt.com</u> © 2022 Shenzhen Shumatt Technology Co., Ltd

There is indentation in the middle oil back-flow hole, the orifice plate needs to be replaced

There is indentation on the side, the orifice plate needs to be replaced

The middle oil back-flow hole is semicircular, the orifice plate needs to be replaced

A The blockage of the oil back-flow hole will cause small volume of the oil return, and the oil will not be injected.

A When oil back-flow hole becomes larger, it causes the semi ball to be not tightly sealed, which causes the fuel injection pressure cannot be established, then the fuel injector cannot work normally.

🔺 The wear on orifice plate's surface causes gap to the semi ball, which leads to large volume of oil return, in serious cases, the pressure can not be built up and nozzle will spray oil directly.

A The blockage of the oil inlet hole (side hole) will cause small amount of oil return, the blockage of oil inlet side hole will cause the injector cannot build a pressure chamber, as a result, the injector cannot work normally.