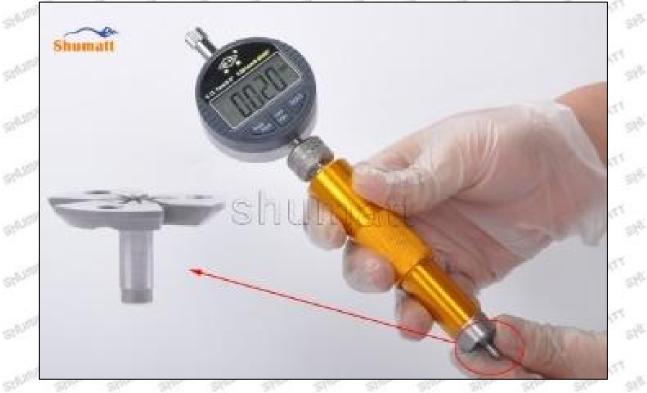

Pic No. 5

(7) Install the air clearance lift measuring tool and dial gauge in the measuring tool (CRT220) and place it at zero port for air clearance measurement, see as Pic No. 6

Mob/WhatsApp: +86 13410541523 Email : <u>ruby@shumatt.com</u> © 2022 Shenzhen Shumatt Technology Co., Ltd

Air clearance measurement normal range value is 45-50 (um) microns.

(8) The measurement of air clearance is in the normal range, within 45-50 (um) microns, see as Pic No. 7

Pic No. 7

A Notice: The air gap is the distance between plane A and plane B at the top of the armature, if the gap is not within 45-50 (um) microns, please replace it.