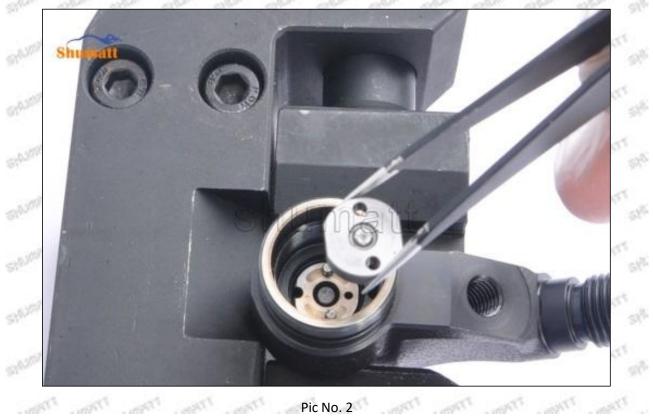

Pic No. 1

(4) Put the orifice plate into the injector with the stabilizing pin inserted into the stabilizing hole, see as Pic No. 2

Mob/WhatsApp: +86 13410541523 Email : <u>ruby@shumatt.com</u> © 2022 Shenzhen Shumatt Technology Co., Ltd