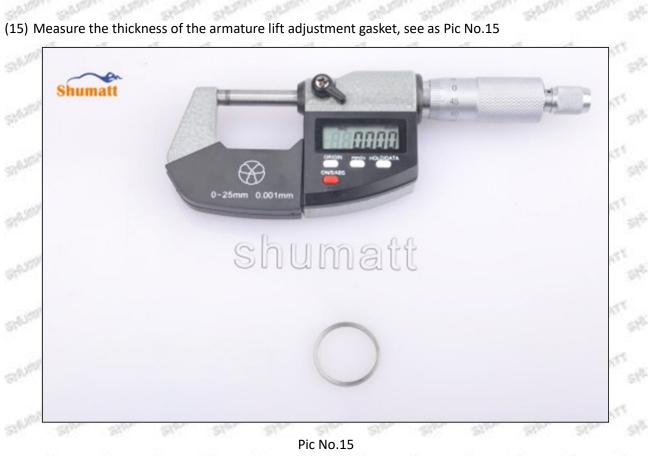

Mob/WhatsApp: +86 13410541523 Email : <u>ruby@shumatt.com</u> © 2022 Shenzhen Shumatt Technology Co., Ltd

Pic No.14

(16) Put the armature lift adjustment gasket into the solenoid valve, see as Pic No.16

Mob/WhatsApp: +86 13410541523 Email : <u>ruby@shumatt.com</u> © 2022 Shenzhen Shumatt Technology Co., Ltd

(17) Install the armature stroke measuring tool and dial gauge in the measuring tool (CRT220) and place it on zero to measure armature travel, see as Pic No.17