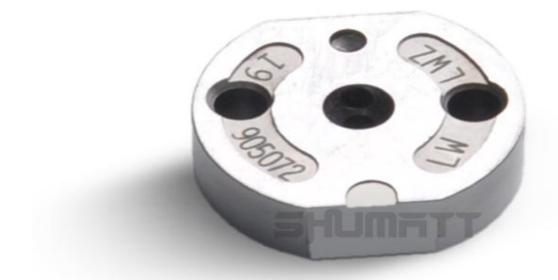

# (2) RE529118 Injector Orifice Plate 04# Part Number Common Writing 04#, 4#, 04, 4, 295040-6770, 2950406770, 2950406770

### 1.3. RE529118 Injector Orifice Plate 04# Specifications and Dimensions

Injector Orifice Plate's Size: 2cm\*2 cm \*1 cm Injector Orifice Plate's Box Size: 7cm \*7 cm \*2 cm Injector Orifice Plate's Package Size: 8 cm \* 8cm Injector Orifice Plate's Net Weight: 0.015kg Injector Orifice Plate's Gross Weight: 0.03kg Injector Orifice Plate's Quality: China Made Brand New MOQ: 4 Pieces