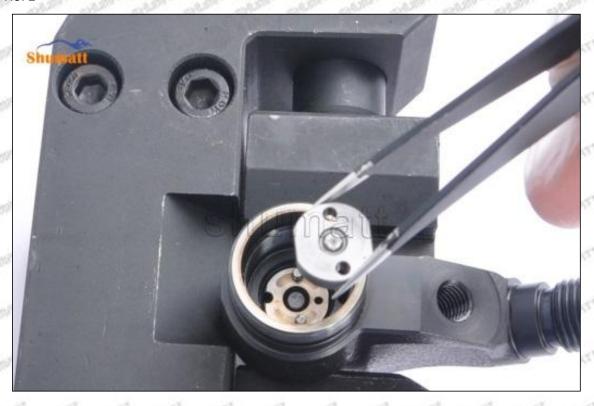

#### (1) SE501924 Injector Orifice Plate 04# Testing

All SE501924 injector orifice plate 04# parts are subjected to A-hole flow test, Z-hole flow test, precision test, high temperature test, low temperature test, pressure test, leakage test, durability test, and various working condition tests.

## (2) SE501924 Injector Orifice Plate 04# Inspection

The factory inspection of SE501924 injector orifice plate 04# is undergone three inspections - full inspection, random inspection, and batch inspection. Different brands of test benches are used to test SE501924 injector orifice plate 04# for a total of no less than three times for factory inspection, and SE501924 injector orifice plate 04# installation testing environment are progressed in dust-free workshop.