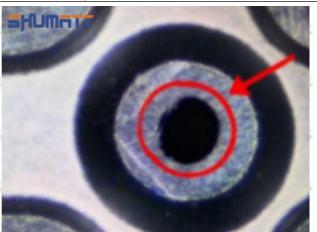

## (2) SE501924 Injector Orifice Plate 04# Inspection

The factory inspection of SE501924 injector orifice plate 04# is undergone three inspections - full inspection, random inspection, and batch inspection. Different brands of test benches are used to test SE501924 injector orifice plate 04# for a total of no less than three times for factory inspection, and SE501924 injector orifice plate 04# installation testing environment are progressed in dust-free workshop.