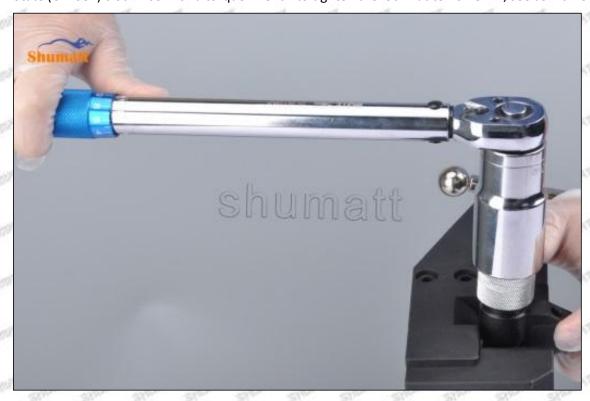

m) microns.

(8) The measurement of air clearance is in the normal range, within 45-50 (um) microns, see as Pic No. 7



Pic No. 7

▲ Notice: The air gap is the distance between plane A and plane B at the top of the armature, if the gap is not within 45-50 (um) microns, please replace it.



Mob/WhatsApp: +86 13410541523 Tel: +8675523215133 Email: ruby@shumatt.com

© 2022 Shenzhen Shumatt Technology Co., Ltd

Pic No. 8

## (9) Install lock nut, see as Pic No. 9



Pic No. 9 (10) Install the (CRT230) 3-jaw tool inside the CRT029 on the lock nut, see as Pic No.10



Mob/WhatsApp: +86 13410541523 Email: ruby@shumatt.com

© 2022 Shenzhen Shumatt Technology Co., Ltd

Tel: +8675523215133



(11) Rotate (CRT084) clockwise with a torque wrench to tighten the lock nut to 70-75Nm, see as Pic No.11



Pic No.11

(12) When installing the semi ball, it should be noted that the plane of the semi ball cannot be reversed, otherwise it may cause damage to the orifice plate, see as Pic No.12



Mob/WhatsApp: +86 13410541523 Tel: +8675523215133

Email: ruby@shumatt.com

© 2022 Shenzhen Shumatt Technology Co., Ltd

Pic No.12

(13) place the semi ball on the armature, Pic No.13



Pic No.13

(14) Put the armature with semi ball into the lock nut (Make sure that the armature buffer stroke and armature air clearance lift are within the normal range), see as Pic No.14



Mob/WhatsApp: +86 13410541523 Tel: +8675523215133

Email: ruby@shumatt.com

© 2022 Shenzhen Shumatt Technology Co., Ltd

Pic No.14

(15) Measure the thickness of the armature lift adjustment gasket, see as Pic No.15



Pic No.15