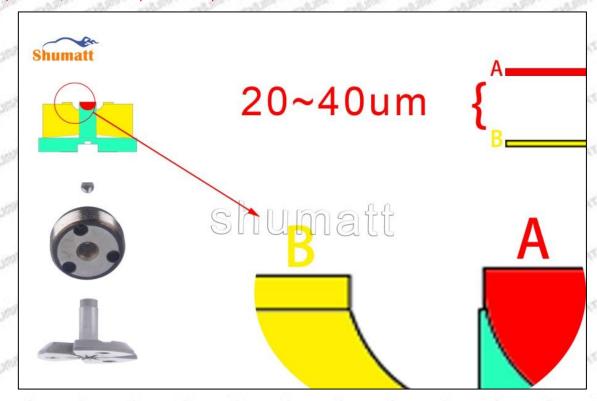

#### (1) SE501924 Injector Orifice Plate 04# Testing

All SE501924 injector orifice plate 04# parts are subjected to A-hole flow test, Z-hole flow test, precision test, high temperature test, low temperature test, pressure test, leakage test, durability test, and various working condition tests.

## (2) SE501924 Injector Orifice Plate 04# Inspection

The factory inspection of SE501924 injector orifice plate 04# is undergone three inspections - full inspection, random inspection, and batch inspection. Different brands of test benches are used to test SE501924 injector orifice plate 04# for a total of no less than three times for factory inspection, and SE501924 injector orifice plate 04# installation testing environment are progressed in dust-free workshop.