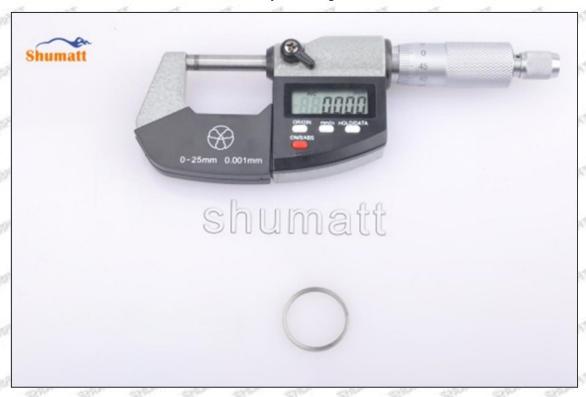

## (2) SE501924 Injector Orifice Plate 04# Customized Items

| No.         | 1                                                                                                                                                                                                                                                                                                                                                                                                                                                                                                                                                                                                                                                                                                                                                                                                                                                                                                                                                                                                                                                                                                                                                                                                                                                                                                                                                                                                                                                                                                                                                                                                                                                                                                                                                                                                                                                                                                                                                                                                                                                                                                                             | 2                                                                                                                                                                                                                                                                                                                                                                                                                                                                                                                                                                                                                                                                                                                                                                                                                                                                                                                                                                                                                                                                                                                                                                                                                                                                                                                                                                                                                                                                                                                                                                                                                                                                                                                                                                                                                                                                                                                                                                                                                                                                                                                              |
|-------------|-------------------------------------------------------------------------------------------------------------------------------------------------------------------------------------------------------------------------------------------------------------------------------------------------------------------------------------------------------------------------------------------------------------------------------------------------------------------------------------------------------------------------------------------------------------------------------------------------------------------------------------------------------------------------------------------------------------------------------------------------------------------------------------------------------------------------------------------------------------------------------------------------------------------------------------------------------------------------------------------------------------------------------------------------------------------------------------------------------------------------------------------------------------------------------------------------------------------------------------------------------------------------------------------------------------------------------------------------------------------------------------------------------------------------------------------------------------------------------------------------------------------------------------------------------------------------------------------------------------------------------------------------------------------------------------------------------------------------------------------------------------------------------------------------------------------------------------------------------------------------------------------------------------------------------------------------------------------------------------------------------------------------------------------------------------------------------------------------------------------------------|--------------------------------------------------------------------------------------------------------------------------------------------------------------------------------------------------------------------------------------------------------------------------------------------------------------------------------------------------------------------------------------------------------------------------------------------------------------------------------------------------------------------------------------------------------------------------------------------------------------------------------------------------------------------------------------------------------------------------------------------------------------------------------------------------------------------------------------------------------------------------------------------------------------------------------------------------------------------------------------------------------------------------------------------------------------------------------------------------------------------------------------------------------------------------------------------------------------------------------------------------------------------------------------------------------------------------------------------------------------------------------------------------------------------------------------------------------------------------------------------------------------------------------------------------------------------------------------------------------------------------------------------------------------------------------------------------------------------------------------------------------------------------------------------------------------------------------------------------------------------------------------------------------------------------------------------------------------------------------------------------------------------------------------------------------------------------------------------------------------------------------|
| Image       | SHUMATT COMMANDER OF THE PARTY | SHUMATT A                                                                                                                                                                                                                                                                                                                                                                                                                                                                                                                                                                                                                                                                                                                                                                                                                                                                                                                                                                                                                                                                                                                                                                                                                                                                                                                                                                                                                                                                                                                                                                                                                                                                                                                                                                                                                                                                                                                                                                                                                                                                                                                      |
| Name        | Injector Orifice Plate's Front Lettering                                                                                                                                                                                                                                                                                                                                                                                                                                                                                                                                                                                                                                                                                                                                                                                                                                                                                                                                                                                                                                                                                                                                                                                                                                                                                                                                                                                                                                                                                                                                                                                                                                                                                                                                                                                                                                                                                                                                                                                                                                                                                      | Injector Orifice Plate's Side Lettering                                                                                                                                                                                                                                                                                                                                                                                                                                                                                                                                                                                                                                                                                                                                                                                                                                                                                                                                                                                                                                                                                                                                                                                                                                                                                                                                                                                                                                                                                                                                                                                                                                                                                                                                                                                                                                                                                                                                                                                                                                                                                        |
| Description | Orifice plate part number: 04#                                                                                                                                                                                                                                                                                                                                                                                                                                                                                                                                                                                                                                                                                                                                                                                                                                                                                                                                                                                                                                                                                                                                                                                                                                                                                                                                                                                                                                                                                                                                                                                                                                                                                                                                                                                                                                                                                                                                                                                                                                                                                                | - CORTY - CORTY - CORTY - CORTY                                                                                                                                                                                                                                                                                                                                                                                                                                                                                                                                                                                                                                                                                                                                                                                                                                                                                                                                                                                                                                                                                                                                                                                                                                                                                                                                                                                                                                                                                                                                                                                                                                                                                                                                                                                                                                                                                                                                                                                                                                                                                                |
| No.         | 3                                                                                                                                                                                                                                                                                                                                                                                                                                                                                                                                                                                                                                                                                                                                                                                                                                                                                                                                                                                                                                                                                                                                                                                                                                                                                                                                                                                                                                                                                                                                                                                                                                                                                                                                                                                                                                                                                                                                                                                                                                                                                                                             | 4                                                                                                                                                                                                                                                                                                                                                                                                                                                                                                                                                                                                                                                                                                                                                                                                                                                                                                                                                                                                                                                                                                                                                                                                                                                                                                                                                                                                                                                                                                                                                                                                                                                                                                                                                                                                                                                                                                                                                                                                                                                                                                                              |
| lmage       | 0-25mm<br>0.001mm                                                                                                                                                                                                                                                                                                                                                                                                                                                                                                                                                                                                                                                                                                                                                                                                                                                                                                                                                                                                                                                                                                                                                                                                                                                                                                                                                                                                                                                                                                                                                                                                                                                                                                                                                                                                                                                                                                                                                                                                                                                                                                             | SHUMATT CONTRACTOR OF THE PARTY |
| Name        | Injector Orifice Plate's Thickness                                                                                                                                                                                                                                                                                                                                                                                                                                                                                                                                                                                                                                                                                                                                                                                                                                                                                                                                                                                                                                                                                                                                                                                                                                                                                                                                                                                                                                                                                                                                                                                                                                                                                                                                                                                                                                                                                                                                                                                                                                                                                            | 9-Grid Plastic Box                                                                                                                                                                                                                                                                                                                                                                                                                                                                                                                                                                                                                                                                                                                                                                                                                                                                                                                                                                                                                                                                                                                                                                                                                                                                                                                                                                                                                                                                                                                                                                                                                                                                                                                                                                                                                                                                                                                                                                                                                                                                                                             |
| Description | Injector orifice plate's thickness range:<br>4.02mm∽4.108mm.                                                                                                                                                                                                                                                                                                                                                                                                                                                                                                                                                                                                                                                                                                                                                                                                                                                                                                                                                                                                                                                                                                                                                                                                                                                                                                                                                                                                                                                                                                                                                                                                                                                                                                                                                                                                                                                                                                                                                                                                                                                                  | Prevent damage to the orifice plates during transportation                                                                                                                                                                                                                                                                                                                                                                                                                                                                                                                                                                                                                                                                                                                                                                                                                                                                                                                                                                                                                                                                                                                                                                                                                                                                                                                                                                                                                                                                                                                                                                                                                                                                                                                                                                                                                                                                                                                                                                                                                                                                     |
| No.         | 5                                                                                                                                                                                                                                                                                                                                                                                                                                                                                                                                                                                                                                                                                                                                                                                                                                                                                                                                                                                                                                                                                                                                                                                                                                                                                                                                                                                                                                                                                                                                                                                                                                                                                                                                                                                                                                                                                                                                                                                                                                                                                                                             | 6                                                                                                                                                                                                                                                                                                                                                                                                                                                                                                                                                                                                                                                                                                                                                                                                                                                                                                                                                                                                                                                                                                                                                                                                                                                                                                                                                                                                                                                                                                                                                                                                                                                                                                                                                                                                                                                                                                                                                                                                                                                                                                                              |
| lmage       | SHUMATT                                                                                                                                                                                                                                                                                                                                                                                                                                                                                                                                                                                                                                                                                                                                                                                                                                                                                                                                                                                                                                                                                                                                                                                                                                                                                                                                                                                                                                                                                                                                                                                                                                                                                                                                                                                                                                                                                                                                                                                                                                                                                                                       | SHUMATT  (PILINIELL  1                                                                                                                                                                                                                                                                                                                                                                                                                                                                                                                                                                                                                                                                                                                                                                                                                                                                                                                                                                                                                                                                                                                                                                                                                                                                                                                                                                                                                                                                                                                                                                                                                                                                                                                                                                                                                                                                                                                                                                                                                                                                                                         |
| Name        | Neutral Injector Orifice Plate's Individual<br>Box                                                                                                                                                                                                                                                                                                                                                                                                                                                                                                                                                                                                                                                                                                                                                                                                                                                                                                                                                                                                                                                                                                                                                                                                                                                                                                                                                                                                                                                                                                                                                                                                                                                                                                                                                                                                                                                                                                                                                                                                                                                                            | Orifice Plate's 10pcs Packing Box                                                                                                                                                                                                                                                                                                                                                                                                                                                                                                                                                                                                                                                                                                                                                                                                                                                                                                                                                                                                                                                                                                                                                                                                                                                                                                                                                                                                                                                                                                                                                                                                                                                                                                                                                                                                                                                                                                                                                                                                                                                                                              |
| Description | Prevent damage to the orifice plates during transportation                                                                                                                                                                                                                                                                                                                                                                                                                                                                                                                                                                                                                                                                                                                                                                                                                                                                                                                                                                                                                                                                                                                                                                                                                                                                                                                                                                                                                                                                                                                                                                                                                                                                                                                                                                                                                                                                                                                                                                                                                                                                    | Liwei orifice plate's 10PCS plastic box to prevent damage to the orifice plates during                                                                                                                                                                                                                                                                                                                                                                                                                                                                                                                                                                                                                                                                                                                                                                                                                                                                                                                                                                                                                                                                                                                                                                                                                                                                                                                                                                                                                                                                                                                                                                                                                                                                                                                                                                                                                                                                                                                                                                                                                                         |
| NOTE NO     | 7                                                                                                                                                                                                                                                                                                                                                                                                                                                                                                                                                                                                                                                                                                                                                                                                                                                                                                                                                                                                                                                                                                                                                                                                                                                                                                                                                                                                                                                                                                                                                                                                                                                                                                                                                                                                                                                                                                                                                                                                                                                                                                                             | transportation                                                                                                                                                                                                                                                                                                                                                                                                                                                                                                                                                                                                                                                                                                                                                                                                                                                                                                                                                                                                                                                                                                                                                                                                                                                                                                                                                                                                                                                                                                                                                                                                                                                                                                                                                                                                                                                                                                                                                                                                                                                                                                                 |