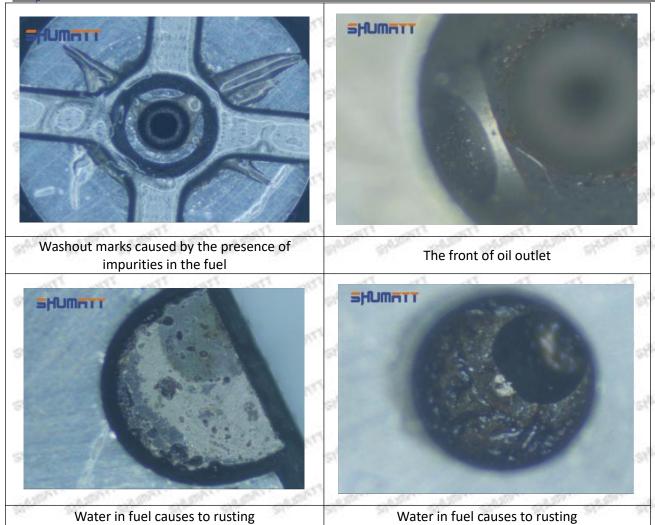

to the orifice plate when installing it

Mob/WhatsApp: +86 13410541523

Email: <a href="mailto:ruby@shumatt.com">ruby@shumatt.com</a>

© 2022 Shenzhen Shumatt Technology Co., Ltd

Tel: +8675523215133

# SHUMATT

# Shenzhen Shumatt Technology Co., Ltd



The wear of the middle oil back-flow hole causes gap between semi ball and orifice plate, and causes the orifice plate to be washed out by high-pressure oil

/

## (4) More Pictures of Orifice Plate's Damage Details



The misalignment of the semi ball



Marks of the misalignment of the semi ball



The indentation of the misalignment of the semi ball



Washout marks caused by the presence of impurities in the fuel

Mob/WhatsApp: +86 13410541523

Email: ruby@shumatt.com

© 2022 Shenzhen Shumatt Technology Co., Ltd

Tel: +8675523215133





(5) Impact Classification According to The Degree of Damage to The Orifice Plate

| Damage Type                      | Severe Damaged General Damaged                                                                |                                                                                                          | Slight Damaged                                                        |  |
|----------------------------------|-----------------------------------------------------------------------------------------------|----------------------------------------------------------------------------------------------------------|-----------------------------------------------------------------------|--|
| Classification                   | Α