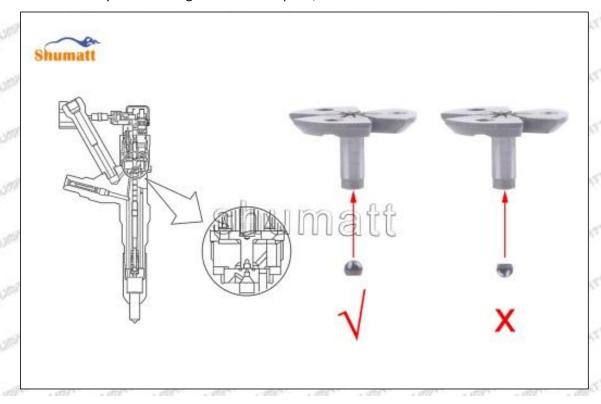

plane B at the top of the armature, if the gap is not within 45-50 (um) microns, please replace it.



Mob/WhatsApp: +86 13410541523 Tel: +8675523215133 Email: ruby@shumatt.com

© 2022 Shenzhen Shumatt Technology Co., Ltd

Pic No. 8

## (9) Install lock nut, see as Pic No. 9



Pic No. 9 (10) Install the (CRT230) 3-jaw tool inside the CRT029 on the lock nut, see as Pic No.10



Mob/WhatsApp: +86 13410541523 Email: ruby@shumatt.com

© 2022 Shenzhen Shumatt Technology Co., Ltd

Tel: +8675523215133



(11) Rotate (CRT084) clockwise with a torque wrench to tighten the lock nut to 70-75Nm, see as Pic No.11



Pic No.11

(12) When installing the semi ball, it should be noted that the plane of the semi ball cannot be reversed, otherwise it may cause damage to the orifice plate, see as Pic No.12



Mob/WhatsApp: +86 13410541523 Tel: +8675523215133

Email: ruby@shumatt.com

© 2022 Shenzhen Shumatt Technology Co., Ltd

Pic No.12

(13) place the semi ball on the armature, Pic No.13



Pic No.13

(14) Put the armature with semi ball into the lock nut (Make sure that the armature buffer stroke and armature air clearance lift are within the normal range), see as Pic No.14



Mob/WhatsApp: +86 13410541523 Tel: +8675523215133

Email: ruby@shumatt.com

© 2022 Shenzhen Shumatt Technology Co., Ltd

Pic No.14

(15) Measure the thickness of the armature lift adjustment gasket, see as Pic No.15



Pic No.15

(16) Put the armature lift adjustment gasket into the solenoid valve, see as Pic No.16



Pic No.16

Mob/WhatsApp: +86 13410541523

Email: ruby@shumatt.com

© 2022 Shenzhen Shumatt Technolog