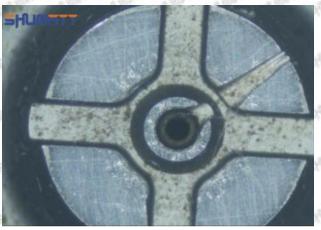

rifice plate, and causes the orifice plate to be washed out by high-pressure oil

-

#### (3) Highly Damaged



Obvious Wear marks on edge



The misalignment of the semi ball causes damage to the orifice plate when installing it

Mob/WhatsApp: +86 13410541523

Email: <a href="mailto:ruby@shumatt.com">ruby@shumatt.com</a>

© 2022 Shenzhen Shumatt Technology Co., Ltd

Tel: +8675523215133

# SHUMATT

# Shenzhen Shumatt Technology Co., Ltd



The wear of the middle oil back-flow hole causes gap between semi ball and orifice plate, and causes the orifice plate to be washed out by high-pressure oil

/

## (4) More Pictures of Orifice Plate's Damage Details



The misalignment of the semi ball



Marks of the misalignment of the semi ball



The indentation of the misalignment of the semi ball



Washout marks caused by the presence of impurities in the fuel

Mob/WhatsApp: +86 13410541523

Email: ruby@shumatt.com

© 2022 Shenzhen Shumatt Technology Co., Ltd

Tel: +8675523215133





(5) Impact Classification According to The Degree of Damage to The Orifice Plate

| Damage Type                      | Severe Damaged General Damaged                                                                |                                                                                                          | Slight Damaged                                                        |  |
|----------------------------------|-----------------------------------------------------------------------------------------------|-------------------------------------------------------------------------------