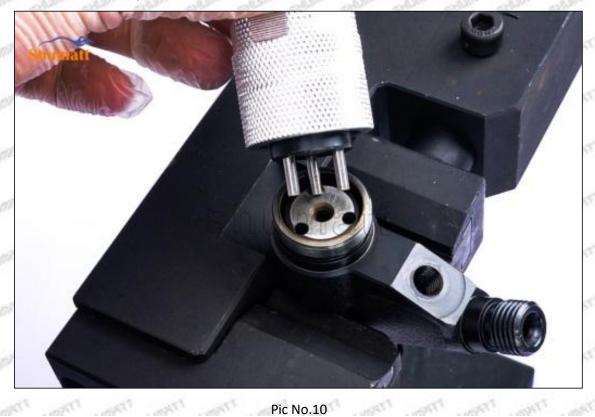

learance measurement, see as Pic No. 6



Pic No. 6

Mob/WhatsApp: +86 13410541523 Tel: +8675523215133 Email: ruby@shumatt.com

© 2022 Shenzhen Shumatt Technology Co., Ltd



Air clearance measurement normal range value is 45-50 (um) microns.

(8) The measurement of air clearance is in the normal range, within 45-50 (um) microns, see as Pic No. 7



Pic No. 7

▲ Notice: The air gap is the distance between plane A and plane B at the top of the armature, if the gap is not within 45-50 (um) microns, please replace it.



Mob/WhatsApp: +86 13410541523 Tel: +8675523215133 Email: ruby@shumatt.com

© 2022 Shenzhen Shumatt Technology Co., Ltd

Pic No. 8

## (9) Install lock nut, see as Pic No. 9



Pic No. 9 (10) Install the (CRT230) 3-jaw tool inside the CRT029 on the lock nut, see as Pic No.10



Mob/WhatsApp: +86 13410541523 Email: ruby@shumatt.com

© 2022 Shenzhen Shumatt Technology Co., Ltd

Tel: +8675523215133



(11) Rotate (CRT084) clockwise with a torque wrench to tighten the lock nut to 70-75Nm, see as Pic No.11



Pic No.11

(12) When installing the semi ball, it should be noted that the plane of the semi ball cannot be reversed, otherwise it may cause damage to the orifice plate, see as Pic No.12



Mob/WhatsApp: +86 13410541523 Tel: +8675523215133

Email: ruby@shumatt.com

© 2022 Shenzhen Shumatt Technology Co., Ltd

Pic No.12

(13) place the semi ball on the armature, Pic No.13



Pic No.13

(14) Put the armature with semi ball into the lock nut (Make sure that the armature buffer stroke and armature air clearance lift are within the normal range), see as Pic No.14