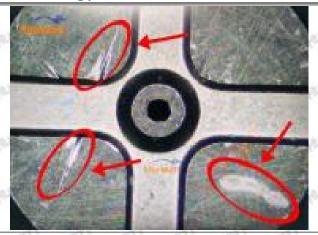

## (2) SE501924 Injector Orifice Plate 04# Inspection

The factory inspection of SE501924 injector orifice plate 04# is undergone three inspections - full inspection, random inspection, and batch inspection. Different brands of test benches are used to test SE501924 injector orifice plate 04# for a total of no less than three times for factory inspection, and SE501924 injector orifice plate 04# installation testing environment are progressed in dust-free workshop.