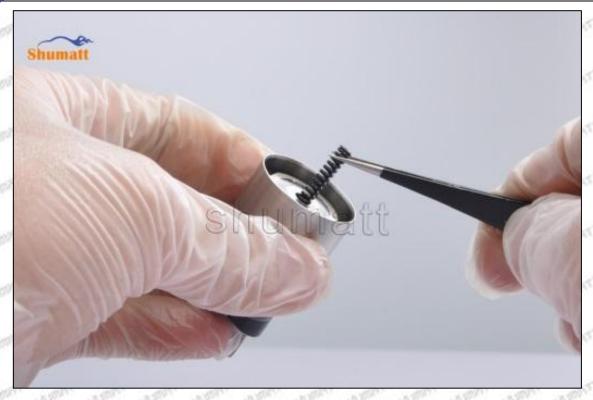

#### (1) SE501924 Injector Orifice Plate 04# Testing

All SE501924 injector orifice plate 04# parts are subjected to A-hole flow test, Z-hole flow test, precision test, high temperature test, low temperature test, pressure test, leakage test, durability test, and various working condition tests.

## (2) SE501924 Injector Orifice Plate 04# Inspection

The factory inspection of SE501924 injector orifice plate 04# is undergone three inspections - full inspection, random inspection, and batch inspection. Different brands of test benches are used to test SE501924 injector orifice plate 04# for a total of no less than three times for factory inspection, and SE501924 injector orifice plate 04# installation testing environment are progressed in dust-free workshop.