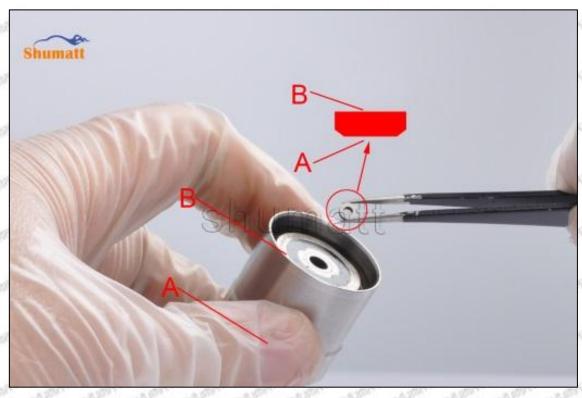

## (2) SE501924 Injector Orifice Plate 04# Customized Items

| No.         | 1                                                                                                                                                                                                                                                                                                                                                                                                                                                                                                                                                                                                                                                                                                                                                                                                                                                                                                                                                                                                                                                                                                                                                                                                                                                                                                                                                                                                                                                                                                                                                                                                                                                                                                                                                                                                                                                                                                                                                                                                                                                                                                                             | 2                                                                                                                                                                                                                                                                                                                                                                                                                                                                                                                                                                                                                                                                                                                                                                                                                                                                                                                                                                                                                                                                                                                                                                                                                                                                                                                                                                                                                                                                                                                                                                                                                                                                                                                                                                                                                                                                                                                                                                                                                                                                                                                              |
|-------------|-------------------------------------------------------------------------------------------------------------------------------------------------------------------------------------------------------------------------------------------------------------------------------------------------------------------------------------------------------------------------------------------------------------------------------------------------------------------------------------------------------------------------------------------------------------------------------------------------------------------------------------------------------------------------------------------------------------------------------------------------------------------------------------------------------------------------------------------------------------------------------------------------------------------------------------------------------------------------------------------------------------------------------------------------------------------------------------------------------------------------------------------------------------------------------------------------------------------------------------------------------------------------------------------------------------------------------------------------------------------------------------------------------------------------------------------------------------------------------------------------------------------------------------------------------------------------------------------------------------------------------------------------------------------------------------------------------------------------------------------------------------------------------------------------------------------------------------------------------------------------------------------------------------------------------------------------------------------------------------------------------------------------------------------------------------------------------------------------------------------------------|--------------------------------------------------------------------------------------------------------------------------------------------------------------------------------------------------------------------------------------------------------------------------------------------------------------------------------------------------------------------------------------------------------------------------------------------------------------------------------------------------------------------------------------------------------------------------------------------------------------------------------------------------------------------------------------------------------------------------------------------------------------------------------------------------------------------------------------------------------------------------------------------------------------------------------------------------------------------------------------------------------------------------------------------------------------------------------------------------------------------------------------------------------------------------------------------------------------------------------------------------------------------------------------------------------------------------------------------------------------------------------------------------------------------------------------------------------------------------------------------------------------------------------------------------------------------------------------------------------------------------------------------------------------------------------------------------------------------------------------------------------------------------------------------------------------------------------------------------------------------------------------------------------------------------------------------------------------------------------------------------------------------------------------------------------------------------------------------------------------------------------|
| Image       | SHUMATT COMMANDER OF THE PARTY | SHUMATT A                                                                                                                                                                                                                                                                                                                                                                                                                                                                                                                                                                                                                                                                                                                                                                                                                                                                                                                                                                                                                                                                                                                                                                                                                                                                                                                                                                                                                                                                                                                                                                                                                                                                                                                                                                                                                                                                                                                                                                                                                                                                                                                      |
| Name        | Injector Orifice Plate's Front Lettering                                                                                                                                                                                                                                                                                                                                                                                                                                                                                                                                                                                                                                                                                                                                                                                                                                                                                                                                                                                                                                                                                                                                                                                                                                                                                                                                                                                                                                                                                                                                                                                                                                                                                                                                                                                                                                                                                                                                                                                                                                                                                      | Injector Orifice Plate's Side Lettering                                                                                                                                                                                                                                                                                                                                                                                                                                                                                                                                                                                                                                                                                                                                                                                                                                                                                                                                                                                                                                                                                                                                                                                                                                                                                                                                                                                                                                                                                                                                                                                                                                                                                                                                                                                                                                                                                                                                                                                                                                                                                        |
| Description | Orifice plate part number: 04#                                                                                                                                                                                                                                                                                                                                                                                                                                                                                                                                                                                                                                                                                                                                                                                                                                                                                                                                                                                                                                                                                                                                                                                                                                                                                                                                                                                                                                                                                                                                                                                                                                                                                                                                                                                                                                                                                                                                                                                                                                                                                                | - CORTY - CORTY - CORTY - CORTY                                                                                                                                                                                                                                                                                                                                                                                                                                                                                                                                                                                                                                                                                                                                                                                                                                                                                                                                                                                                                                                                                                                                                                                                                                                                                                                                                                                                                                                                                                                                                                                                                                                                                                                                                                                                                                                                                                                                                                                                                                                                                                |
| No.         | 3                                                                                                                                                                                                                                                                                                                                                                                                                                                                                                                                                                                                                                                                                                                                                                                                                                                                                                                                                                                                                                                                                                                                                                                                                                                                                                                                                                                                                                                                                                                                                                                                                                                                                                                                                                                                                                                                                                                                                                                                                                                                                                                             | 4                                                                                                                                                                                                                                                                                                                                                                                                                                                                                                                                                                                                                                                                                                                                                                                                                                                                                                                                                                                                                                                                                                                                                                                                                                                                                                                                                                                                                                                                                                                                                                                                                                                                                                                                                                                                                                                                                                                                                                                                                                                                                                                              |
| lmage       | 0-25mm<br>0.001mm                                                                                                                                                                                                                                                                                                                                                                                                                                                                                                                                                                                                                                                                                                                                                                                                                                                                                                                                                                                                                                                                                                                                                                                                                                                                                                                                                                                                                                                                                                                                                                                                                                                                                                                                                                                                                                                                                                                                                                                                                                                                                                             | SHUMATT CONTRACTOR OF THE PARTY |
| Name        | Injector Orifice Plate's Thickness                                                                                                                                                                                                                                                                                                                                                                                                                                                                                                                                                                                                                                                                                                                                                                                                                                                                                                                                                                                                                                                                                                                                                                                                                                                                                                                                                                                                                                                                                                                                                                                                                                                                                                                                                                                                                                                                                                                                                                                                                                                                                            | 9-Grid Plastic Box                                                                                                                                                                                                                                                                                                                                                                                                                                                                                                                                                                                                                                                                                                                                                                                                                                                                                                                                                                                                                                                                                                                                                                                                                                                                                                                                                                                                                                                                                                                                                                                                                                                                                                                                                                                                                                                                                                                                                                                                                                                                                                             |
| Description | Injector orifice plate's thickness range:<br>4.02mm∽4.108mm.                                                                                                                                                                                                                                                                                                                                                                                                                                                                                                                                                                                                                                                                                                                                                                                                                                                                                                                                                                                                                                                                                                                                                                                                                                                                                                                                                                                                                                                                                                                                                                                                                                                                                                                                                                                                                                                                                                                                                                                                                                                                  | Prevent damage to the orifice plates during transportation                                                                                                                                                                                                                                                                                                                                                                                                                                                                                                                                                                                                                                                                                                                                                                                                                                                                                                                                                                                                                                                                                                                                                                                                                                                                                                                                                                                                                                                                                                                                                                                                                                                                                                                                                                                                                                                                                                                                                                                                                                                                     |
| No.         | 5                                                                                                                                                                                                                                                                                                                                                                                                                                                                                                                                                                                                                                                                                                                                                                                                                                                                                                                                                                                                                                                                                                                                                                                                                                                                                                                                                                                                                                                                                                                                                                                                                                                                                                                                                                                                                                                                                                                                                                                                                                                                                                                             | 6                                                                                                                                                                                                                                                                                                                                                                                                                                                                                                                                                                                                                                                                                                                                                                                                                                                                                                                                                                                                                                                                                                                                                                                                                                                                                                                                                                                                                                                                                                                                                                                                                                                                                                                                                                                                                                                                                                                                                                                                                                                                                                                              |
| lmage       | SHUMATT                                                                                                                                                                                                                                                                                                                                                                                                                                                                                                                                                                                                                                                                                                                                                                                                                                                                                                                                                                                                                                                                                                                                                                                                                                                                                                                                                                                                                                                                                                                                                                                                                                                                                                                                                                                                                                                                                                                                                                                                                                                                                                                       | SHUMATT  (PILINIELL  1                                                                                                                                                                                                                                                                                                                                                                                                                                                                                                                                                                                                                                                                                                                                                                                                                                                                                                                                                                                                                                                                                                                                                                                                                                                                                                                                                                                                                                                                                                                                                                                                                                                                                                                                                                                                                                                                                                                                                                                                                                                                                                         |
| Name        | Neutral Injector Orifice Plate's Individual<br>Box                                                                                                                                                                                                                                                                                                                                                                                                                                                                                                                                                                                                                                                                                                                                                                                                                                                                                                                                                                                                                                                                                                                                                                                                                                                                                                                                                                                                                                                                                                                                                                                                                                                                                                                                                                                                                                                                                                                                                                                                                                                                            | Orifice Plate's 10pcs Packing Box                                                                                                                                                                                                                                                                                                                                                                                                                                                                                                                                                                                                                                                                                                                                                                                                                                                                                                                                                                                                                                                                                                                                                                                                                                                                                                                                                                                                                                                                                                                                                                                                                                                                                                                                                                                                                                                                                                                                                                                                                                                                                              |
| Description | Prevent damage to the orifice plates during transportation                                                                                                                                                                                                                                                                                                                                                                                                                                                                                                                                                                                                                                                                                                                                                                                                                                                                                                                                                                                                                                                                                                                                                                                                                                                                                                                                                                                                                                                                                                                                                                                                                                                                                                                                                                                                                                                                                                                                                                                                                                                                    | Liwei orifice plate's 10PCS plastic box to prevent damage to the orifice plates during                                                                                                                                                                                                                                                                                                                                                                                                                                                                                                                                                                                                                                                                                                                                                                                                                                                                                                                                                                                                                                                                                                                                                                                                                                                                                                                                                                                                                                                                                                                                                                                                                                                                                                                                                                                                                                                                                                                                                                                                                                         |
| NOTE NO     | 7                                                                                                                                                                                                                                                                                                                                                                                                                                                                                                                                                                                                                                                                                                                                                                                                                                                                                                                                                                                                                                                                                                                                                                                                                                                                                                                                                                                                                                                                                                                                                                                                                                                                                                                                                                                                                                                                                                                                                                                                                                                                                                                             | transportation                                                                                                                                                                                                                                                                                                                                                                                                                                                                                                                                                                                                                                                                                                                                                                                                                                                                                                                                                                                                                                                                                                                                                                                                                                                                                                                                                                                                                                                                                                                                                                                                                                                                                                                                                                                                                                                                                                                                                                                                                                                                                                                 |