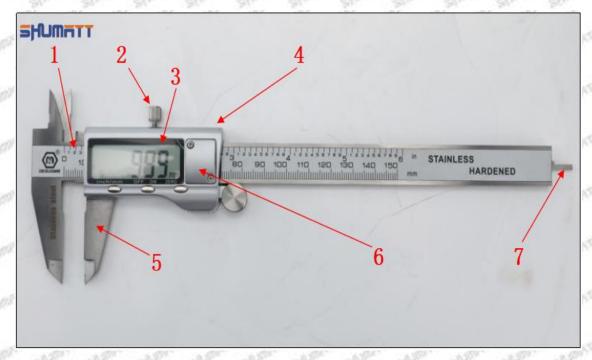

## (2) SE501924 Injector Orifice Plate 04# Customized Items

| No.         | 1                                                                                                                                                                                                                                                                                                                                                                                                                                                                                                                                                                                                                                                                                                                                                                                                                                                                                                                                                                                                                                                                                                                                                                                                                                                                                                                                                                                                                                                                                                                                                                                                                                                                                                                                                                                                                                                                                                                                                                                                                                                                                                                             | 2                                                                                                                                                                                                                                                                                                                                                                                                                                                                                                                                                                                                                                                                                                                                                                                                                                                                                                                                                                                                                                                                                                                                                                                                                                                                                                                                                                                                                                                                                                                                                                                                                                                                                                                                                                                                                                                                                                                                                                                                                                                                                                                              |
|-------------|-------------------------------------------------------------------------------------------------------------------------------------------------------------------------------------------------------------------------------------------------------------------------------------------------------------------------------------------------------------------------------------------------------------------------------------------------------------------------------------------------------------------------------------------------------------------------------------------------------------------------------------------------------------------------------------------------------------------------------------------------------------------------------------------------------------------------------------------------------------------------------------------------------------------------------------------------------------------------------------------------------------------------------------------------------------------------------------------------------------------------------------------------------------------------------------------------------------------------------------------------------------------------------------------------------------------------------------------------------------------------------------------------------------------------------------------------------------------------------------------------------------------------------------------------------------------------------------------------------------------------------------------------------------------------------------------------------------------------------------------------------------------------------------------------------------------------------------------------------------------------------------------------------------------------------------------------------------------------------------------------------------------------------------------------------------------------------------------------------------------------------|--------------------------------------------------------------------------------------------------------------------------------------------------------------------------------------------------------------------------------------------------------------------------------------------------------------------------------------------------------------------------------------------------------------------------------------------------------------------------------------------------------------------------------------------------------------------------------------------------------------------------------------------------------------------------------------------------------------------------------------------------------------------------------------------------------------------------------------------------------------------------------------------------------------------------------------------------------------------------------------------------------------------------------------------------------------------------------------------------------------------------------------------------------------------------------------------------------------------------------------------------------------------------------------------------------------------------------------------------------------------------------------------------------------------------------------------------------------------------------------------------------------------------------------------------------------------------------------------------------------------------------------------------------------------------------------------------------------------------------------------------------------------------------------------------------------------------------------------------------------------------------------------------------------------------------------------------------------------------------------------------------------------------------------------------------------------------------------------------------------------------------|
| Image       | SHUMATT COMMANDER OF THE PARTY | SHUMATT A                                                                                                                                                                                                                                                                                                                                                                                                                                                                                                                                                                                                                                                                                                                                                                                                                                                                                                                                                                                                                                                                                                                                                                                                                                                                                                                                                                                                                                                                                                                                                                                                                                                                                                                                                                                                                                                                                                                                                                                                                                                                                                                      |
| Name        | Injector Orifice Plate's Front Lettering                                                                                                                                                                                                                                                                                                                                                                                                                                                                                                                                                                                                                                                                                                                                                                                                                                                                                                                                                                                                                                                                                                                                                                                                                                                                                                                                                                                                                                                                                                                                                                                                                                                                                                                                                                                                                                                                                                                                                                                                                                                                                      | Injector Orifice Plate's Side Lettering                                                                                                                                                                                                                                                                                                                                                                                                                                                                                                                                                                                                                                                                                                                                                                                                                                                                                                                                                                                                                                                                                                                                                                                                                                                                                                                                                                                                                                                                                                                                                                                                                                                                                                                                                                                                                                                                                                                                                                                                                                                                                        |
| Description | Orifice plate part number: 04#                                                                                                                                                                                                                                                                                                                                                                                                                                                                                                                                                                                                                                                                                                                                                                                                                                                                                                                                                                                                                                                                                                                                                                                                                                                                                                                                                                                                                                                                                                                                                                                                                                                                                                                                                                                                                                                                                                                                                                                                                                                                                                | - CORTY - CORTY - CORTY - CORTY                                                                                                                                                                                                                                                                                                                                                                                                                                                                                                                                                                                                                                                                                                                                                                                                                                                                                                                                                                                                                                                                                                                                                                                                                                                                                                                                                                                                                                                                                                                                                                                                                                                                                                                                                                                                                                                                                                                                                                                                                                                                                                |
| No.         | 3                                                                                                                                                                                                                                                                                                                                                                                                                                                                                                                                                                                                                                                                                                                                                                                                                                                                                                                                                                                                                                                                                                                                                                                                                                                                                                                                                                                                                                                                                                                                                                                                                                                                                                                                                                                                                                                                                                                                                                                                                                                                                                                             | 4                                                                                                                                                                                                                                                                                                                                                                                                                                                                                                                                                                                                                                                                                                                                                                                                                                                                                                                                                                                                                                                                                                                                                                                                                                                                                                                                                                                                                                                                                                                                                                                                                                                                                                                                                                                                                                                                                                                                                                                                                                                                                                                              |
| lmage       | 0-25mm<br>0.001mm                                                                                                                                                                                                                                                                                                                                                                                                                                                                                                                                                                                                                                                                                                                                                                                                                                                                                                                                                                                                                                                                                                                                                                                                                                                                                                                                                                                                                                                                                                                                                                                                                                                                                                                                                                                                                                                                                                                                                                                                                                                                                                             | SHUMATT CONTRACTOR OF THE PARTY |
| Name        | Injector Orifice Plate's Thickness                                                                                                                                                                                                                                                                                                                                                                                                                                                                                                                                                                                                                                                                                                                                                                                                                                                                                                                                                                                                                                                                                                                                                                                                                                                                                                                                                                                                                                                                                                                                                                                                                                                                                                                                                                                                                                                                                                                                                                                                                                                                                            | 9-Grid Plastic Box                                                                                                                                                                                                                                                                                                                                                                                                                                                                                                                                                                                                                                                                                                                                                                                                                                                                                                                                                                                                                                                                                                                                                                                                                                                                                                                                                                                                                                                                                                                                                                                                                                                                                                                                                                                                                                                                                                                                                                                                                                                                                                             |
| Description | Injector orifice plate's thickness range:<br>4.02mm∽4.108mm.                                                                                                                                                                                                                                                                                                                                                                                                                                                                                                                                                                                                                                                                                                                                                                                                                                                                                                                                                                                                                                                                                                                                                                                                                                                                                                                                                                                                                                                                                                                                                                                                                                                                                                                                                                                                                                                                                                                                                                                                                                                                  | Prevent damage to the orifice plates during transportation                                                                                                                                                                                                                                                                                                                                                                                                                                                                                                                                                                                                                                                                                                                                                                                                                                                                                                                                                                                                                                                                                                                                                                                                                                                                                                                                                                                                                                                                                                                                                                                                                                                                                                                                                                                                                                                                                                                                                                                                                                                                     |
| No.         | 5                                                                                                                                                                                                                                                                                                                                                                                                                                                                                                                                                                                                                                                                                                                                                                                                                                                                                                                                                                                                                                                                                                                                                                                                                                                                                                                                                                                                                                                                                                                                                                                                                                                                                                                                                                                                                                                                                                                                                                                                                                                                                                                             | 6                                                                                                                                                                                                                                                                                                                                                                                                                                                                                                                                                                                                                                                                                                                                                                                                                                                                                                                                                                                                                                                                                                                                                                                                                                                                                                                                                                                                                                                                                                                                                                                                                                                                                                                                                                                                                                                                                                                                                                                                                                                                                                                              |
| lmage       | SHUMATT                                                                                                                                                                                                                                                                                                                                                                                                                                                                                                                                                                                                                                                                                                                                                                                                                                                                                                                                                                                                                                                                                                                                                                                                                                                                                                                                                                                                                                                                                                                                                                                                                                                                                                                                                                                                                                                                                                                                                                                                                                                                                                                       | SHUMATT  (PILINIELL  1                                                                                                                                                                                                                                                                                                                                                                                                                                                                                                                                                                                                                                                                                                                                                                                                                                                                                                                                                                                                                                                                                                                                                                                                                                                                                                                                                                                                                                                                                                                                                                                                                                                                                                                                                                                                                                                                                                                                                                                                                                                                                                         |
| Name        | Neutral Injector Orifice Plate's Individual<br>Box                                                                                                                                                                                                                                                                                                                                                                                                                                                                                                                                                                                                                                                                                                                                                                                                                                                                                                                                                                                                                                                                                                                                                                                                                                                                                                                                                                                                                                                                                                                                                                                                                                                                                                                                                                                                                                                                                                                                                                                                                                                                            | Orifice Plate's 10pcs Packing Box                                                                                                                                                                                                                                                                                                                                                                                                                                                                                                                                                                                                                                                                                                                                                                                                                                                                                                                                                                                                                                                                                                                                                                                                                                                                                                                                                                                                                                                                                                                                                                                                                                                                                                                                                                                                                                                                                                                                                                                                                                                                                              |
| Description | Prevent damage to the orifice plates during transportation                                                                                                                                                                                                                                                                                                                                                                                                                                                                                                                                                                                                                                                                                                                                                                                                                                                                                                                                                                                                                                                                                                                                                                                                                                                                                                                                                                                                                                                                                                                                                                                                                                                                                                                                                                                                                                                                                                                                                                                                                                                                    | Liwei orifice plate's 10PCS plastic box to prevent damage to the orifice plates during                                                                                                                                                                                                                                                                                                                                                                                                                                                                                                                                                                                                                                                                                                                                                                                                                                                                                                                                                                                                                                                                                                                                                                                                                                                                                                                                                                                                                                                                                                                                                                                                                                                                                                                                                                                                                                                                                                                                                                                                                                         |
| NOTE NO     | 7                                                                                                                                                                                                                                                                                                                                                                                                                                                                                                                                                                                                                                                                                                                                                                                                                                                                                                                                                                                                                                                                                                                                                                                                                                                                                                                                                                                                                                                                                                                                                                                                                                                                                                                                                                                                                                                                                                                                                                                                                                                                                                                             | transportation                                                                                                                                                                                                                                                                                                                                                                                                                                                                                                                                                                                                                                                                                                                                                                                                                                                                                                                                                                                                                                                                                                                                                                                                                                                                                                                                                                                                                                                                                                                                                                                                                                                                                                                                                                                                                                                                                                                                                                                                                                                                                                                 |