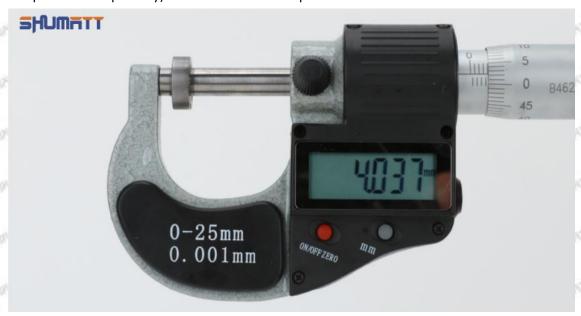

and short press the ON/OFF ZERO key to select any number from 0 to 9;

Short press the "mm" key, and jump to the next character to flash, use the same method to select all the characters, press and hold (more than 2 seconds) the "mm" key to complete the preset value, then the character will no longer flash;

Mob/WhatsApp: +86 13410541523 Tel: +8675523215133

Email: ruby@shumatt.com Website: www.shumatt.com

Once the setting value is set, it will last until the battery is removed or the battery is exhausted.

#### Data Transfer Method:

Open the data output port cover, insert the data acquisition line (need to be purchased separately) into the outer micrometer, and connect the other end to the company's data acquisition adapter (need to be purchased separately) or connect to the computer.



Pic No.2

#### 1.10. SE501924 Injector Orifice Plate 04# Warranty Instructions

#### (1) . SE501924 Injector Orifice Plate 04# Warranty Conditions and Instructions

It is necessary to provide the pictures, videos of SE501924 injector orifice plate 04# when the injector orifice plate is abnormal during use or the test report of SE501924 injector orifice plate 04# inspection equipment as evidence to feedback to the salesman.

Abnormal conditions are properly explained such as: 1.Black smoke, 2. Engine shake, 3. Difficulty starting the engine, 4. Engine noise, 5. Oil leakage etc.

The above conditions may also be affected by incorrect installation of the fuel injector. If it is confirmed that it is product problem after being tested by our company, the injector orifice plate is within the s