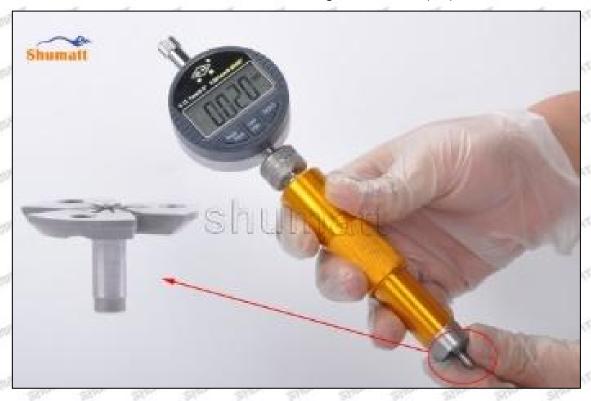

hnology Co., Ltd

20/38



Pic No. 4

A Notice: The buffer stroke is the distance between the plane A of the semi ball to the plane B of the lock nut. If it is lower than 20-40 (um) microns, grin the B plane to 20-40 (um) microns. If it is higher than 20-40 (um) microns, check worn parts and replace it.



Pic No. 5

(7) Install the air clearance lift measuring tool and dial gauge in the measuring tool (CRT220) and place it at zero port for air clearance measurement, see as Pic No. 6



Pic No. 6

Mob/WhatsApp: +86 13410541523 Tel: +8675523215133 Email: ruby@shumatt.com

© 2022 Shenzhen Shumatt Technology Co., Ltd



Air clearance measurement normal range value is 45-50 (um) microns.

(8) The measurement of air clearance is in the normal range, within 45-50 (um) microns, see as Pic No. 7



Pic No. 7

▲ Notice: The air gap is the distance between plane A and plane B at the top of the armature, if the gap is not within 45-50 (um) microns, please replace it.



Mob/WhatsApp: +86 13410541523 Tel: +8675523215133 Email: ruby@shumatt.com

© 2022 Shenzhen Shumatt Technology Co., Ltd

Pic No. 8

## (9) Install lock nut, see as Pic No. 9



Pic No. 9 (10) Install the (CRT230) 3-jaw tool inside the CRT029 on the lock nut, see as Pic No.10



Mob/WhatsApp: +86 13410541523 Email: ruby@shumatt.com

© 2022 Shenzhen Shumatt Technology Co., Ltd

Tel: +8675523215133



(11) Rotate (CRT084) clockwise with a torque wrench to tighten the lock nut to 70-75Nm, see as Pic No.11



Pic No.11

(12) When installing the semi ball, it should be noted that the plane of the semi ball cannot be reversed,