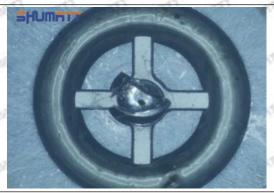

serious cases, the pressure can not be built up and nozzle will spray oil directly.

The blockage of the oil inlet hole (side hole) will cause small amount of oil return, the blockage of oil inlet side hole will cause the injector cannot build a pressure chamber, as a result, the injector cannot work normally.

(2) Magnified 500 times under the microscope, check the plane position of the semi ball, if there is any scratch, it is recommended to replace it.

Mob/WhatsApp: +86 13410541523 Tel: +8675523215133

Email: ruby@shumatt.com



## 2.2.SE501924 Injector Orifice Plate 04# Level of Damage Inspection

### (1) Slight Damaged



Mob/WhatsApp: +86 13410541523 Tel: +8675523215133

Email: <u>ruby@shumatt.com</u> Website: <u>www.shumatt.com</u>

### (2) Moderate Damaged



Wear marks on edge



The misalignment of the semi ball causes damage to the orifice plate when installing it



The wear of the middle oil back-flow hole causes gap between semi ball and orifice plate, and causes the orifice plate to be washed out by high-pressure oil

-

#### (3) Highly Damaged



Obvious Wear marks on edge



The misalignment of the semi ball causes damage to the orifice plate when installing it

Mob/WhatsApp: +86 13410541523

Email: <a href="mailto:ruby@shumatt.com">ruby@shumatt.com</a>

© 2022 Shenzhen Shumatt Technology Co., Ltd

Tel: +8675523215133

# SHUMATT

# Shenzhen Shumatt Technology Co., Ltd



The wear of the middle oil back-flow hole causes gap between semi ball and orifice plate, and causes the orifice plate to be washed out by high-pressure oil

/

## (4) More Pictures of Or