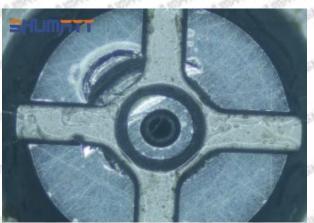

ate when installing it



The wear of the middle oil back-flow hole causes gap between semi ball and orifice plate, and causes the orifice plate to be washed out by high-pressure oil

-

#### (3) Highly Damaged



Obvious Wear marks on edge



The misalignment of the semi ball causes damage to the orifice plate when installing it

Mob/WhatsApp: +86 13410541523

Email: <a href="mailto:ruby@shumatt.com">ruby@shumatt.com</a>

© 2022 Shenzhen Shumatt Technology Co., Ltd

Tel: +8675523215133

# SHUMATT

# Shenzhen Shumatt Technology Co., Ltd



The wear of the middle oil back-flow hole causes gap between semi ball and orifice plate, and causes the orifice plate to be washed out by high-pressure oil

/

## (4) More Pictures of Orifice Plate's Damage Details



The misalignment of the semi ball



Marks of the misalignment of the semi ball



The indentation of the misalignment of the semi ball



Washout marks caused by the presence of impurities in the fuel

Mob/WhatsApp: +86 13410541523

Email: ruby@shumatt.com

© 2022 Shenzhen Shumatt Technology Co., Ltd

Tel: +8675523215133





(5) Impact Classification According to The Degree of Damage to The Orifice Plate

| Damage Type                      | Severe Damaged General Damaged                                                                |                                                                                                          | Slight Damaged                                                        |  |
|----------------------------------|-------------------------------------------------------------------------