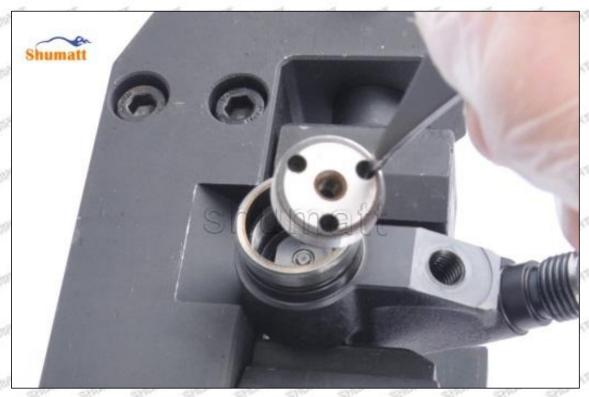

lift measuring tool and dial gauge in the measuring tool (CRT220) and place it at zero port for air clearance measurement, see as Pic No. 6



Pic No. 6

Mob/WhatsApp: +86 13410541523 Tel: +8675523215133 Email: ruby@shumatt.com

© 2022 Shenzhen Shumatt Technology Co., Ltd



Air clearance measurement normal range value is 45-50 (um) microns.

(8) The measurement of air clearance is in the normal range, within 45-50 (um) microns, see as Pic No. 7



Pic No. 7

▲ Notice: The air gap is the distance between plane A and plane B at the top of the armature, if the gap is not within 45-50 (um) microns, please replace it.



Mob/WhatsApp: +86 13410541523 Tel: +8675523215133 Email: ruby@shumatt.com

© 2022 Shenzhen Shumatt Technology Co., Ltd

Pic No. 8

## (9) Install lock nut, see as Pic No. 9



Pic No. 9 (10) Install the (CRT230) 3-jaw tool inside the CRT029 on the lock nut, see as Pic No.10



Mob/WhatsApp: +86 13410541523 Email: ruby@shumatt.com

© 2022 Shenzhen Shumatt Technology Co., Ltd

Tel: +8675523215133



(11) Rotate (CRT084) clockwise with a torque wrench to tighten the lock nut to 70-75Nm, see as Pic No.11



Pic No.11

(12) When installing the semi ball, it should be noted that the plane of the semi ball cannot be reversed, otherwise it may cause damage to the orifice plate, see as Pic No.12



Mob/WhatsApp: +86 13410541523 Tel: +8675523215133

Email: ruby@shumatt.com

© 2022 Shenzhen Shumatt Technology Co., Ltd

Pic No.12

(13) place the semi ball on the armature, Pic No.13



Pic No.13

(14) Put the armature with semi ball into the lock nut (Make sure that the ar