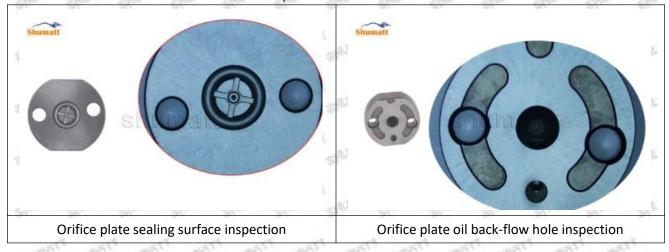

r orifice plate 04# failure caused by not following the cleaning requirements specified in the vehicle engine maintenance manual.

SE501924 injector orifice plate 04# failure caused by failure to replace consumable parts as specified in the vehicle engine maintenance manual.

#### 1.11.SE501924 Injector Orifice Plate 04# Manufacturer

Manufacturer: Shenzhen Shumatt Technology Co., Ltd

### 2. SE501924 Injector Orifice Plate 04# Technical Support

#### 2.1.SE501924 Injector Orifice Plate 04# Inspection and Semi Ball Inspection

(1) Magnify 500 times under the microscope to check whether there is indentation on the sealing surface and the oil outlet hole of the orifice plate, check whether there is wear, scratch, damage, rust, depression, semicircle in the center hole of the orifice plate.



Mob/WhatsApp: +86 13410541523 Tel: +8675523215133

Email: <u>ruby@shumatt.com</u> Website: <u>www.shumatt.com</u>

# SHUMATT

## Shenzhen Shumatt Technology Co., Ltd



Orifice plate center deviation inspection



There is indentation on the side, the orifice plate needs to be replaced



There is indentation in the middle oil back-flow hole, the orifice plate needs to be replaced



The middle oil back-flow hole is semicircular, the orifice plate needs to be replaced

Website: www.shumatt.com

⚠ The blockage of the oil back-flow hole will cause small volume of the oil return, and the oil will not be injected.

⚠ When oil back-flow hole becomes larger, it causes the semi ball to be not tightly sealed, which causes the fuel injection pressure cannot be established, then the fuel injector