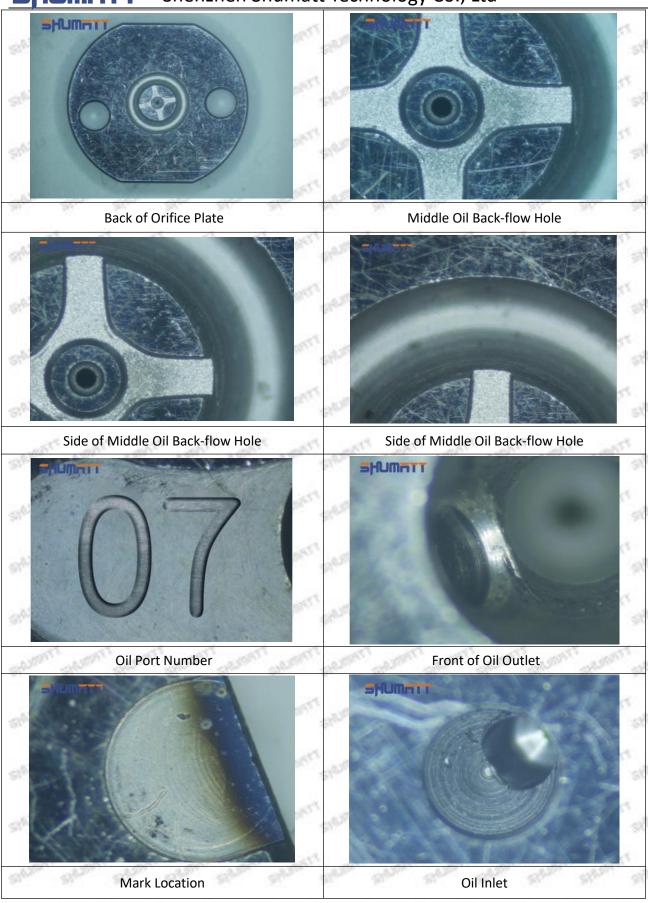

▲ Once the customized SE501924 injector orifice plate 04# is sold, it cannot be returned or exchanged if there is no quality problems.