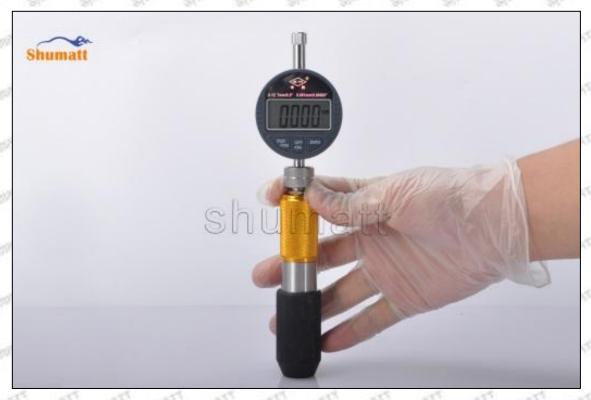

## (2) SE501924 Injector Orifice Plate 04# Customized Items

| No.         | 1                                                                                                                                                                                                                                                                                                                                                                                                                                                                                                                                                                                                                                                                                                                                                                                                                                                                                                                                                                                                                                                                                                                                                                                                                                                                                                                                                                                                                                                                                                                                                                                                                                                                                                                                                                                                                                                                                                                                                                                                                                                                                                                             | 2                                                                                                                                                                                                                                                                                                                                                                                                                                                                                                                                                                                                                                                                                                                                                                                                                                                                                                                                                                                                                                                                                                                                                                                                                                                                                                                                                                                                                                                                                                                                                                                                                                                                                                                                                                                                                                                                                                                                                                                                                                                                                                                              |
|-------------|-------------------------------------------------------------------------------------------------------------------------------------------------------------------------------------------------------------------------------------------------------------------------------------------------------------------------------------------------------------------------------------------------------------------------------------------------------------------------------------------------------------------------------------------------------------------------------------------------------------------------------------------------------------------------------------------------------------------------------------------------------------------------------------------------------------------------------------------------------------------------------------------------------------------------------------------------------------------------------------------------------------------------------------------------------------------------------------------------------------------------------------------------------------------------------------------------------------------------------------------------------------------------------------------------------------------------------------------------------------------------------------------------------------------------------------------------------------------------------------------------------------------------------------------------------------------------------------------------------------------------------------------------------------------------------------------------------------------------------------------------------------------------------------------------------------------------------------------------------------------------------------------------------------------------------------------------------------------------------------------------------------------------------------------------------------------------------------------------------------------------------|--------------------------------------------------------------------------------------------------------------------------------------------------------------------------------------------------------------------------------------------------------------------------------------------------------------------------------------------------------------------------------------------------------------------------------------------------------------------------------------------------------------------------------------------------------------------------------------------------------------------------------------------------------------------------------------------------------------------------------------------------------------------------------------------------------------------------------------------------------------------------------------------------------------------------------------------------------------------------------------------------------------------------------------------------------------------------------------------------------------------------------------------------------------------------------------------------------------------------------------------------------------------------------------------------------------------------------------------------------------------------------------------------------------------------------------------------------------------------------------------------------------------------------------------------------------------------------------------------------------------------------------------------------------------------------------------------------------------------------------------------------------------------------------------------------------------------------------------------------------------------------------------------------------------------------------------------------------------------------------------------------------------------------------------------------------------------------------------------------------------------------|
| Image       | SHUMATT COMMANDER OF THE PARTY | SHUMATT A                                                                                                                                                                                                                                                                                                                                                                                                                                                                                                                                                                                                                                                                                                                                                                                                                                                                                                                                                                                                                                                                                                                                                                                                                                                                                                                                                                                                                                                                                                                                                                                                                                                                                                                                                                                                                                                                                                                                                                                                                                                                                                                      |
| Name        | Injector Orifice Plate's Front Lettering                                                                                                                                                                                                                                                                                                                                                                                                                                                                                                                                                                                                                                                                                                                                                                                                                                                                                                                                                                                                                                                                                                                                                                                                                                                                                                                                                                                                                                                                                                                                                                                                                                                                                                                                                                                                                                                                                                                                                                                                                                                                                      | Injector Orifice Plate's Side Lettering                                                                                                                                                                                                                                                                                                                                                                                                                                                                                                                                                                                                                                                                                                                                                                                                                                                                                                                                                                                                                                                                                                                                                                                                                                                                                                                                                                                                                                                                                                                                                                                                                                                                                                                                                                                                                                                                                                                                                                                                                                                                                        |
| Description | Orifice plate part number: 04#                                                                                                                                                                                                                                                                                                                                                                                                                                                                                                                                                                                                                                                                                                                                                                                                                                                                                                                                                                                                                                                                                                                                                                                                                                                                                                                                                                                                                                                                                                                                                                                                                                                                                                                                                                                                                                                                                                                                                                                                                                                                                                | - CORTY - CORTY - CORTY - CORTY                                                                                                                                                                                                                                                                                                                                                                                                                                                                                                                                                                                                                                                                                                                                                                                                                                                                                                                                                                                                                                                                                                                                                                                                                                                                                                                                                                                                                                                                                                                                                                                                                                                                                                                                                                                                                                                                                                                                                                                                                                                                                                |
| No.         | 3                                                                                                                                                                                                                                                                                                                                                                                                                                                                                                                                                                                                                                                                                                                                                                                                                                                                                                                                                                                                                                                                                                                                                                                                                                                                                                                                                                                                                                                                                                                                                                                                                                                                                                                                                                                                                                                                                                                                                                                                                                                                                                                             | 4                                                                                                                                                                                                                                                                                                                                                                                                                                                                                                                                                                                                                                                                                                                                                                                                                                                                                                                                                                                                                                                                                                                                                                                                                                                                                                                                                                                                                                                                                                                                                                                                                                                                                                                                                                                                                                                                                                                                                                                                                                                                                                                              |
| lmage       | 0-25mm<br>0.001mm                                                                                                                                                                                                                                                                                                                                                                                                                                                                                                                                                                                                                                                                                                                                                                                                                                                                                                                                                                                                                                                                                                                                                                                                                                                                                                                                                                                                                                                                                                                                                                                                                                                                                                                                                                                                                                                                                                                                                                                                                                                                                                             | SHUMATT CONTRACTOR OF THE PARTY |
| Name        | Injector Orifice Plate's Thickness                                                                                                                                                                                                                                                                                                                                                                                                                                                                                                                                                                                                                                                                                                                                                                                                                                                                                                                                                                                                                                                                                                                                                                                                                                                                                                                                                                                                                                                                                                                                                                                                                                                                                                                                                                                                                                                                                                                                                                                                                                                                                            | 9-Grid Plastic Box                                                                                                                                                                                                                                                                                                                                                                                                                                                                                                                                                                                                                                                                                                                                                                                                                                                                                                                                                                                                                                                                                                                                                                                                                                                                                                                                                                                                                                                                                                                                                                                                                                                                                                                                                                                                                                                                                                                                                                                                                                                                                                             |
| Description | Injector orifice plate's thickness range:<br>4.02mm∽4.108mm.                                                                                                                                                                                                                                                                                                                                                                                                                                                                                                                                                                                                                                                                                                                                                                                                                                                                                                                                                                                                                                                                                                                                                                                                                                                                                                                                                                                                                                                                                                                                                                                                                                                                                                                                                                                                                                                                                                                                                                                                                                                                  | Prevent damage to the orifice plates during transportation                                                                                                                                                                                                                                                                                                                                                                                                                                                                                                                                                                                                                                                                                                                                                                                                                                                                                                                                                                                                                                                                                                                                                                                                                                                                                                                                                                                                                                                                                                                                                                                                                                                                                                                                                                                                                                                                                                                                                                                                                                                                     |
| No.         | 5                                                                                                                                                                                                                                                                                                                                                                                                                                                                                                                                                                                                                                                                                                                                                                                                                                                                                                                                                                                                                                                                                                                                                                                                                                                                                                                                                                                                                                                                                                                                                                                                                                                                                                                                                                                                                                                                                                                                                                                                                                                                                                                             | 6                                                                                                                                                                                                                                                                                                                                                                                                                                                                                                                                                                                                                                                                                                                                                                                                                                                                                                                                                                                                                                                                                                                                                                                                                                                                                                                                                                                                                                                                                                                                                                                                                                                                                                                                                                                                                                                                                                                                                                                                                                                                                                                              |
| lmage       | SHUMATT                                                                                                                                                                                                                                                                                                                                                                                                                                                                                                                                                                                                                                                                                                                                                                                                                                                                                                                                                                                                                                                                                                                                                                                                                                                                                                                                                                                                                                                                                                                                                                                                                                                                                                                                                                                                                                                                                                                                                                                                                                                                                                                       | SHUMATT  (PILINIELL  1                                                                                                                                                                                                                                                                                                                                                                                                                                                                                                                                                                                                                                                                                                                                                                                                                                                                                                                                                                                                                                                                                                                                                                                                                                                                                                                                                                                                                                                                                                                                                                                                                                                                                                                                                                                                                                                                                                                                                                                                                                                                                                         |
| Name        | Neutral Injector Orifice Plate's Individual<br>Box                                                                                                                                                                                                                                                                                                                                                                                                                                                                                                                                                                                                                                                                                                                                                                                                                                                                                                                                                                                                                                                                                                                                                                                                                                                                                                                                                                                                                                                                                                                                                                                                                                                                                                                                                                                                                                                                                                                                                                                                                                                                            | Orifice Plate's 10pcs Packing Box                                                                                                                                                                                                                                                                                                                                                                                                                                                                                                                                                                                                                                                                                                                                                                                                                                                                                                                                                                                                                                                                                                                                                                                                                                                                                                                                                                                                                                                                                                                                                                                                                                                                                                                                                                                                                                                                                                                                                                                                                                                                                              |
| Description | Prevent damage to the orifice plates during transportation                                                                                                                                                                                                                                                                                                                                                                                                                                                                                                                                                                                                                                                                                                                                                                                                                                                                                                                                                                                                                                                                                                                                                                                                                                                                                                                                                                                                                                                                                                                                                                                                                                                                                                                                                                                                                                                                                                                                                                                                                                                                    | Liwei orifice plate's 10PCS plastic box to prevent damage to the orifice plates during                                                                                                                                                                                                                                                                                                                                                                                                                                                                                                                                                                                                                                                                                                                                                                                                                                                                                                                                                                                                                                                                                                                                                                                                                                                                                                                                                                                                                                                                                                                                                                                                                                                                                                                                                                                                                                                                                                                                                                                                                                         |
| NOTE NO     | 7                                                                                                                                                                                                                                                                                                                                                                                                                                                                                                                                                                                                                                                                                                                                                                                                                                                                                                                                                                                                                                                                                                                                                                                                                                                                                                                                                                                                                                                                                                                                                                                                                                                                                                                                                                                                                                                                                                                                                                                                                                                                                                                             | transportation                                                                                                                                                                                                                                                                                                                                                                                                                                                                                                                                                                                                                                                                                                                                                                                                                                                                                                                                                                                                                                                                                                                                                                                                                                                                                                                                                                                                                                                                                                                                                                                                                                                                                                                                                                                                                                                                                                                                                                                                                                                                                                                 |