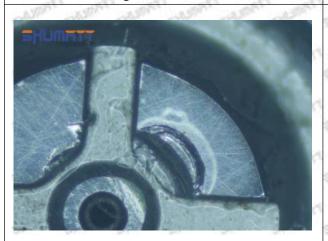

le oil back-flow hole causes gap between semi ball and orifice plate, and causes the orifice plate to be washed out by high-pressure oil

-

#### (3) Highly Damaged



Obvious Wear marks on edge



The misalignment of the semi ball causes damage to the orifice plate when installing it

Mob/WhatsApp: +86 13410541523

Email: <a href="mailto:ruby@shumatt.com">ruby@shumatt.com</a>

© 2022 Shenzhen Shumatt Technology Co., Ltd

Tel: +8675523215133

# SHUMATT

# Shenzhen Shumatt Technology Co., Ltd



The wear of the middle oil back-flow hole causes gap between semi ball and orifice plate, and causes the orifice plate to be washed out by high-pressure oil

/

## (4) More Pictures of Orifice Plate's Damage Details



The misalignment of the semi ball



Marks of the misalignment of the semi ball



The indentation of the misalignment of the semi ball



Washout marks caused by the presence of impurities in the fuel

Mob/WhatsApp: +86 13410541523

Email: ruby@shumatt.com

© 2022 Shenzhen Shumatt Technology Co., Ltd

Tel: +8675523215133





(5) Impact Classification According to The Degree of Damage to The Orifice Plate

| Damage Type                      | Severe Damaged General Damaged                                                                |                                                                                                          | Slight Damaged                                                        |  |
|----------------------------------|-----------------------------------------------------------------------------------------------|-----------------------