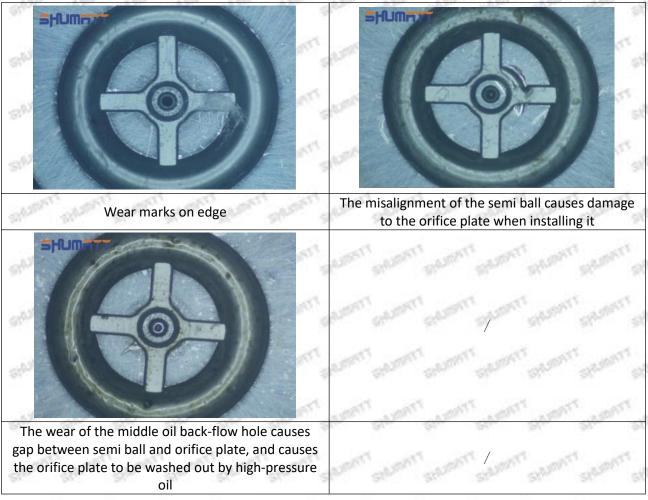

ished, then the fuel injector cannot work normally.

⚠ The wear on orifice plate's surface causes gap to the semi ball, which leads to large volume of oil return, in serious cases, the pressure can not be built up and nozzle will spray oil directly.

The blockage of the oil inlet hole (side hole) will cause small amount of oil return, the blockage of oil inlet side hole will cause the injector cannot build a pressure chamber, as a result, the injector cannot work normally.

(2) Magnified 500 times under the microscope, check the plane position of the semi ball, if there is any scratch, it is recommended to replace it.

Mob/WhatsApp: +86 13410541523 Tel: +8675523215133

Email: ruby@shumatt.com



## 2.2.SE501924 Injector Orifice Plate 04# Level of Damage Inspection

### (1) Slight Damaged



Mob/WhatsApp: +86 13410541523 Tel: +8675523215133

Email: <u>ruby@shumatt.com</u> Website: <u>www.shumatt.com</u>

### (2) Moderate Damaged



Wear marks on edge



The misalignment of the semi ball causes damage to the orifice plate when installing it



The wear of the middle oil back-flow hole causes gap between semi ball and orifice plate, and causes the orifice plate to be washed out by high-pressure oil

-

#### (3) Highly Damaged



Obvious Wear marks on edge



The misalignment of the semi ball causes damage to the orifice plate when installing it

Mob/WhatsApp: +86 13410541523

Email: <a href="mailto:ruby@shumatt.com">ruby@shumatt.com</a>

© 2022 Shenzhen Shumatt Technology Co., Ltd

Tel: +8675523215133

# SHUMATT

# Shenzhen Shumatt Technology Co., Ltd



The wear of the middle