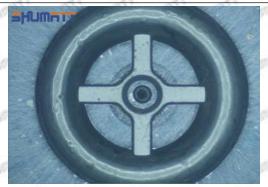

lume of oil return, in serious cases, the pressure can not be built up and nozzle will spray oil directly.

The blockage of the oil inlet hole (side hole) will cause small amount of oil return, the blockage of oil inlet side hole will cause the injector cannot build a pressure chamber, as a result, the injector cannot work normally.

(2) Magnified 500 times under the microscope, check the plane position of the semi ball, if there is any scratch, it is recommended to replace it.

Mob/WhatsApp: +86 13410541523 Tel: +8675523215133

Email: ruby@shumatt.com



## 2.2.SE501924 Injector Orifice Plate 04# Level of Damage Inspection

### (1) Slight Damaged



Mob/WhatsApp: +86 13410541523 Tel: +8675523215133

Email: <u>ruby@shumatt.com</u> Website: <u>www.shumatt.com</u>

### (2) Moderate Damaged



Wear marks on edge



The misalignment of the semi ball causes damage to the orifice plate when installing it



The wear of the middle oil back-flow hole causes gap between semi ball and orifice plate, and causes the orifice plate to be washed out by high-pressure oil

-

#### (3) Highly Damaged



Obvious Wear marks on edge



The misalignment of the semi ball causes damage to the orifice plate when installing it

Mob/WhatsApp: +86 13410541523

Email: <a href="mailto:ruby@shumatt.com">ruby@shumatt.com</a>

© 2022 Shenzhen Shumatt Technology Co., Ltd

Tel: +8675523215133

# SHUMATT

# Shenzhen Shumatt Technology Co., Ltd



The wear of the middle oil back-flow hole causes gap between semi ball and orifice plate, and causes the orifice plate to be washed out by high-pressure oil

/

## (