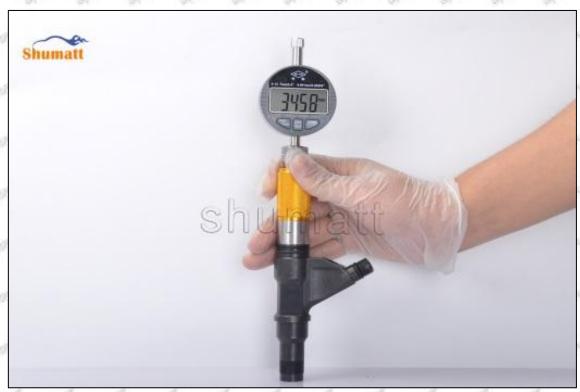

# SE501924 Injector Orifice Plate 04# Technical File

SKU1 G1Z11000000004

SKU2 G1F22950400400

SKU3 G1L32950400400

SKU4 G1N12950400400

SKU5 G1Z172950400400