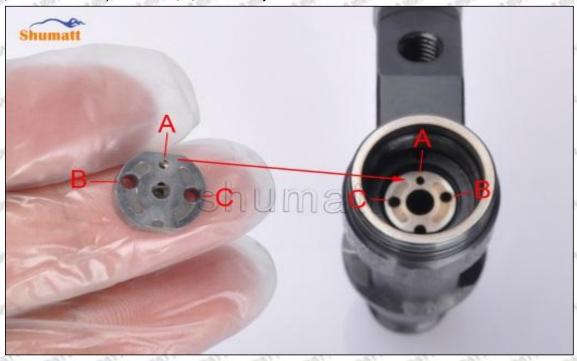

### (2) SE501924 Injector Orifice Plate 04# Part Number Common Writing

04#, 4#, 04, 4, 295040-6770, 2950406770, 2950406770