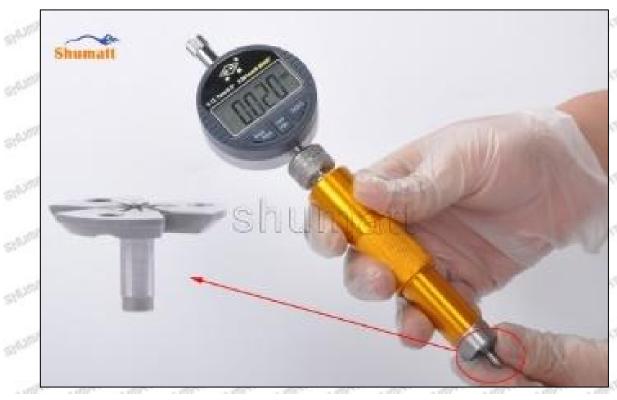

0-40 (um) microns, grin the B plane to 20-40 (um) microns. If it is higher than 20-40 (um) microns, check worn parts and replace it.



Pic No. 5

(7) Install the air clearance lift measuring tool and dial gauge in the measuring tool (CRT220) and place it at zero port for air clearance measurement, see as Pic No. 6



Pic No. 6

Mob/WhatsApp: +86 13410541523 Tel: +8675523215133 Email: ruby@shumatt.com

© 2022 Shenzhen Shumatt Technology Co., Ltd



Air clearance measurement normal range value is 45-50 (um) microns.

(8) The measurement of air clearance is in the normal range, within 45-50 (um) microns, see as Pic No. 7



Pic No. 7

▲ Notice: The air gap is the distance between plane A and plane B at the top of the armature, if the gap is not within 45-50 (um) microns, please replace it.



Mob/WhatsApp: +86 13410541523 Tel: +8675523215133 Email: ruby@shumatt.com

© 2022 Shenzhen Shumatt Technology Co., Ltd

Pic No. 8

## (9) Install lock nut, see as Pic No. 9



Pic No. 9 (10) Install the (CRT230) 3-jaw tool inside the CRT029 on the lock nut, see as Pic No.10



Mob/WhatsApp: +86 13410541523 Email: ruby@shumatt.com

© 2022 Shenzhen Shumatt Technology Co., Ltd

Tel: +8675523215133



(11) Rotate (CRT084) clockwise with a torque wrench to tighten the lock nut to 70-75Nm, see as Pic No.11



Pic No.11

(12) When installing the semi ball, it should be noted that the plane of the semi ball cannot be reversed, otherwise it may cause damage to the orifice plate, see as Pic No.12



Mob/WhatsApp: +86 13410541523 Tel: +8675523215133

Email: ruby@shumatt.com

© 2022 Shenzhen Shumatt