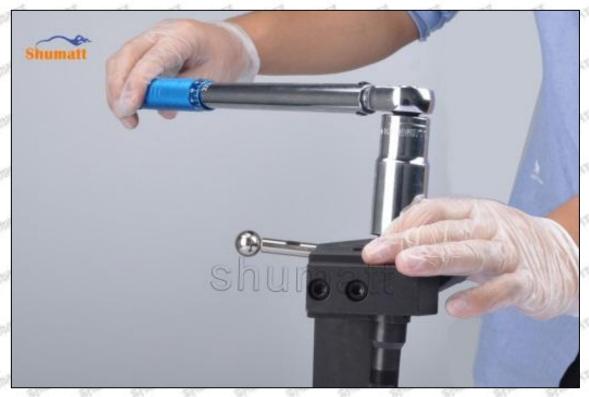

#### (1) SE501924 Injector Orifice Plate 04# Testing

All SE501924 injector orifice plate 04# parts are subjected to A-hole flow test, Z-hole flow test, precision test, high temperature test, low temperature test, pressure test, leakage test, durability test, and various working condition tests.

## (2) SE501924 Injector Orifice Plate 04# Inspection

The factory inspection of SE501924 injector orifice plate 04# is undergone three inspections - full inspection, random inspection, and batch inspection. Different brands of test benches are used to test SE501924 injector orifice plate 04# for a total of no less than three times for factory inspection, and SE501924 injector orifice plate 04# installation testing environment are progressed in dust-free workshop.