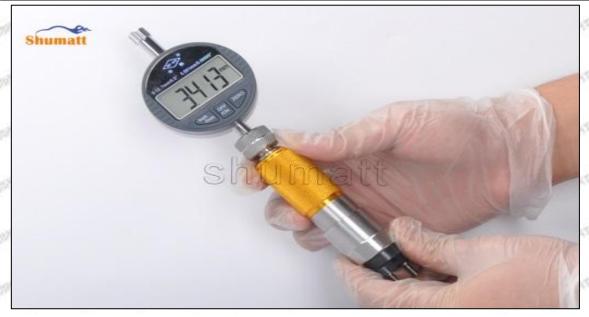

# SE501924 Injector Orifice Plate 04# Technical File

SKU1 G1Z11000000004

SKU2 G1F22950400400

SKU3 G1L32950400400

SKU4 G1N12950400400

SKU5 G1Z172950400400