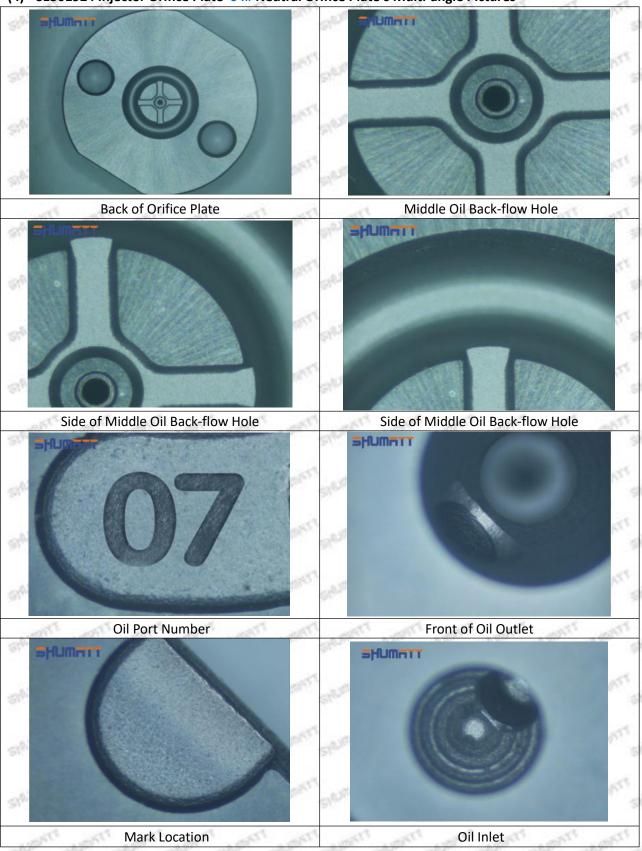

▲ Once the customized SE501924 injector orifice plate 04# is sold, it cannot be returned or exchanged if there is no quality problems.