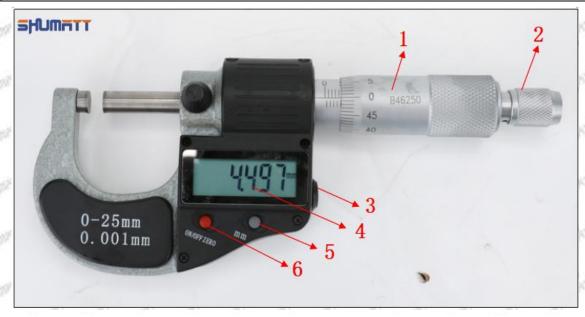

## (2) SE501924 Injector Orifice Plate 04# Customized Items

| No.         | 1                                                                                                                                                                                                                                                                                                                                                                                                                                                                                                                                                                                                                                                                                                                                                                                                                                                                                                                                                                                                                                                                                                                                                                                                                                                                                                                                                                                                                                                                                                                                                                                                                                                                                                                                                                                                                                                                                                                                                                                                                                                                                                                             | 2                                                                                                                                                                                                                                                                                                                                                                                                                                                                                                                                                                                                                                                                                                                                                                                                                                                                                                                                                                                                                                                                                                                                                                                                                                                                                                                                                                                                                                                                                                                                                                                                                                                                                                                                                                                                                                                                                                                                                                                                                                                                                                                              |
|-------------|-------------------------------------------------------------------------------------------------------------------------------------------------------------------------------------------------------------------------------------------------------------------------------------------------------------------------------------------------------------------------------------------------------------------------------------------------------------------------------------------------------------------------------------------------------------------------------------------------------------------------------------------------------------------------------------------------------------------------------------------------------------------------------------------------------------------------------------------------------------------------------------------------------------------------------------------------------------------------------------------------------------------------------------------------------------------------------------------------------------------------------------------------------------------------------------------------------------------------------------------------------------------------------------------------------------------------------------------------------------------------------------------------------------------------------------------------------------------------------------------------------------------------------------------------------------------------------------------------------------------------------------------------------------------------------------------------------------------------------------------------------------------------------------------------------------------------------------------------------------------------------------------------------------------------------------------------------------------------------------------------------------------------------------------------------------------------------------------------------------------------------|--------------------------------------------------------------------------------------------------------------------------------------------------------------------------------------------------------------------------------------------------------------------------------------------------------------------------------------------------------------------------------------------------------------------------------------------------------------------------------------------------------------------------------------------------------------------------------------------------------------------------------------------------------------------------------------------------------------------------------------------------------------------------------------------------------------------------------------------------------------------------------------------------------------------------------------------------------------------------------------------------------------------------------------------------------------------------------------------------------------------------------------------------------------------------------------------------------------------------------------------------------------------------------------------------------------------------------------------------------------------------------------------------------------------------------------------------------------------------------------------------------------------------------------------------------------------------------------------------------------------------------------------------------------------------------------------------------------------------------------------------------------------------------------------------------------------------------------------------------------------------------------------------------------------------------------------------------------------------------------------------------------------------------------------------------------------------------------------------------------------------------|
| Image       | SHUMATT COMMANDER OF THE PARTY | SHUMATT A                                                                                                                                                                                                                                                                                                                                                                                                                                                                                                                                                                                                                                                                                                                                                                                                                                                                                                                                                                                                                                                                                                                                                                                                                                                                                                                                                                                                                                                                                                                                                                                                                                                                                                                                                                                                                                                                                                                                                                                                                                                                                                                      |
| Name        | Injector Orifice Plate's Front Lettering                                                                                                                                                                                                                                                                                                                                                                                                                                                                                                                                                                                                                                                                                                                                                                                                                                                                                                                                                                                                                                                                                                                                                                                                                                                                                                                                                                                                                                                                                                                                                                                                                                                                                                                                                                                                                                                                                                                                                                                                                                                                                      | Injector Orifice Plate's Side Lettering                                                                                                                                                                                                                                                                                                                                                                                                                                                                                                                                                                                                                                                                                                                                                                                                                                                                                                                                                                                                                                                                                                                                                                                                                                                                                                                                                                                                                                                                                                                                                                                                                                                                                                                                                                                                                                                                                                                                                                                                                                                                                        |
| Description | Orifice plate part number: 04#                                                                                                                                                                                                                                                                                                                                                                                                                                                                                                                                                                                                                                                                                                                                                                                                                                                                                                                                                                                                                                                                                                                                                                                                                                                                                                                                                                                                                                                                                                                                                                                                                                                                                                                                                                                                                                                                                                                                                                                                                                                                                                | - CORTY - CORTY - CORTY - CORTY                                                                                                                                                                                                                                                                                                                                                                                                                                                                                                                                                                                                                                                                                                                                                                                                                                                                                                                                                                                                                                                                                                                                                                                                                                                                                                                                                                                                                                                                                                                                                                                                                                                                                                                                                                                                                                                                                                                                                                                                                                                                                                |
| No.         | 3                                                                                                                                                                                                                                                                                                                                                                                                                                                                                                                                                                                                                                                                                                                                                                                                                                                                                                                                                                                                                                                                                                                                                                                                                                                                                                                                                                                                                                                                                                                                                                                                                                                                                                                                                                                                                                                                                                                                                                                                                                                                                                                             | 4                                                                                                                                                                                                                                                                                                                                                                                                                                                                                                                                                                                                                                                                                                                                                                                                                                                                                                                                                                                                                                                                                                                                                                                                                                                                                                                                                                                                                                                                                                                                                                                                                                                                                                                                                                                                                                                                                                                                                                                                                                                                                                                              |
| lmage       | 0-25mm<br>0.001mm                                                                                                                                                                                                                                                                                                                                                                                                                                                                                                                                                                                                                                                                                                                                                                                                                                                                                                                                                                                                                                                                                                                                                                                                                                                                                                                                                                                                                                                                                                                                                                                                                                                                                                                                                                                                                                                                                                                                                                                                                                                                                                             | SHUMATT CONTRACTOR OF THE PARTY |
| Name        | Injector Orifice Plate's Thickness                                                                                                                                                                                                                                                                                                                                                                                                                                                                                                                                                                                                                                                                                                                                                                                                                                                                                                                                                                                                                                                                                                                                                                                                                                                                                                                                                                                                                                                                                                                                                                                                                                                                                                                                                                                                                                                                                                                                                                                                                                                                                            | 9-Grid Plastic Box                                                                                                                                                                                                                                                                                                                                                                                                                                                                                                                                                                                                                                                                                                                                                                                                                                                                                                                                                                                                                                                                                                                                                                                                                                                                                                                                                                                                                                                                                                                                                                                                                                                                                                                                                                                                                                                                                                                                                                                                                                                                                                             |
| Description | Injector orifice plate's thickness range:<br>4.02mm∽4.108mm.                                                                                                                                                                                                                                                                                                                                                                                                                                                                                                                                                                                                                                                                                                                                                                                                                                                                                                                                                                                                                                                                                                                                                                                                                                                                                                                                                                                                                                                                                                                                                                                                                                                                                                                                                                                                                                                                                                                                                                                                                                                                  | Prevent damage to the orifice plates during transportation                                                                                                                                                                                                                                                                                                                                                                                                                                                                                                                                                                                                                                                                                                                                                                                                                                                                                                                                                                                                                                                                                                                                                                                                                                                                                                                                                                                                                                                                                                                                                                                                                                                                                                                                                                                                                                                                                                                                                                                                                                                                     |
| No.         | 5                                                                                                                                                                                                                                                                                                                                                                                                                                                                                                                                                                                                                                                                                                                                                                                                                                                                                                                                                                                                                                                                                                                                                                                                                                                                                                                                                                                                                                                                                                                                                                                                                                                                                                                                                                                                                                                                                                                                                                                                                                                                                                                             | 6                                                                                                                                                                                                                                                                                                                                                                                                                                                                                                                                                                                                                                                                                                                                                                                                                                                                                                                                                                                                                                                                                                                                                                                                                                                                                                                                                                                                                                                                                                                                                                                                                                                                                                                                                                                                                                                                                                                                                                                                                                                                                                                              |
| lmage       | SHUMATT                                                                                                                                                                                                                                                                                                                                                                                                                                                                                                                                                                                                                                                                                                                                                                                                                                                                                                                                                                                                                                                                                                                                                                                                                                                                                                                                                                                                                                                                                                                                                                                                                                                                                                                                                                                                                                                                                                                                                                                                                                                                                                                       | SHUMATT  (PILINIELL  1                                                                                                                                                                                                                                                                                                                                                                                                                                                                                                                                                                                                                                                                                                                                                                                                                                                                                                                                                                                                                                                                                                                                                                                                                                                                                                                                                                                                                                                                                                                                                                                                                                                                                                                                                                                                                                                                                                                                                                                                                                                                                                         |
| Name        | Neutral Injector Orifice Plate's Individual<br>Box                                                                                                                                                                                                                                                                                                                                                                                                                                                                                                                                                                                                                                                                                                                                                                                                                                                                                                                                                                                                                                                                                                                                                                                                                                                                                                                                                                                                                                                                                                                                                                                                                                                                                                                                                                                                                                                                                                                                                                                                                                                                            | Orifice Plate's 10pcs Packing Box                                                                                                                                                                                                                                                                                                                                                                                                                                                                                                                                                                                                                                                                                                                                                                                                                                                                                                                                                                                                                                                                                                                                                                                                                                                                                                                                                                                                                                                                                                                                                                                                                                                                                                                                                                                                                                                                                                                                                                                                                                                                                              |
| Description | Prevent damage to the orifice plates during transportation                                                                                                                                                                                                                                                                                                                                                                                                                                                                                                                                                                                                                                                                                                                                                                                                                                                                                                                                                                                                                                                                                                                                                                                                                                                                                                                                                                                                                                                                                                                                                                                                                                                                                                                                                                                                                                                                                                                                                                                                                                                                    | Liwei orifice plate's 10PCS plastic box to prevent damage to the orifice plates during                                                                                                                                                                                                                                                                                                                                                                                                                                                                                                                                                                                                                                                                                                                                                                                                                                                                                                                                                                                                                                                                                                                                                                                                                                                                                                                                                                                                                                                                                                                                                                                                                                                                                                                                                                                                                                                                                                                                                                                                                                         |
| NOTE NO     | 7                                                                                                                                                                                                                                                                                                                                                                                                                                                                                                                                                                                                                                                                                                                                                                                                                                                                                                                                                                                                                                                                                                                                                                                                                                                                                                                                                                                                                                                                                                                                                                                                                                                                                                                                                                                                                                                                                                                                                                                                                                                                                                                             | transportation                                                                                                                                                                                                                                                                                                                                                                                                                                                                                                                                                                                                                                                                                                                                                                                                                                                                                                                                                                                                                                                                                                                                                                                                                                                                                                                                                                                                                                                                                                                                                                                                                                                                                                                                                                                                                                                                                                                                                                                                                                                                                                                 |