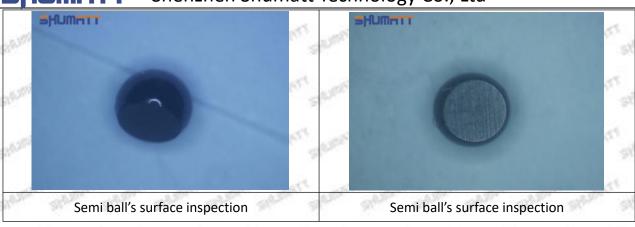

## (2) SE501924 Injector Orifice Plate 04# Inspection

The factory inspection of SE501924 injector orifice plate 04# is undergone three inspections - full inspection, random inspection, and batch inspection. Different brands of test benches are used to test SE501924 injector orifice plate 04# for a total of no less than three times for factory inspection, and SE501924 injector orifice plate 04# installation testing environment are progressed in dust-free workshop.