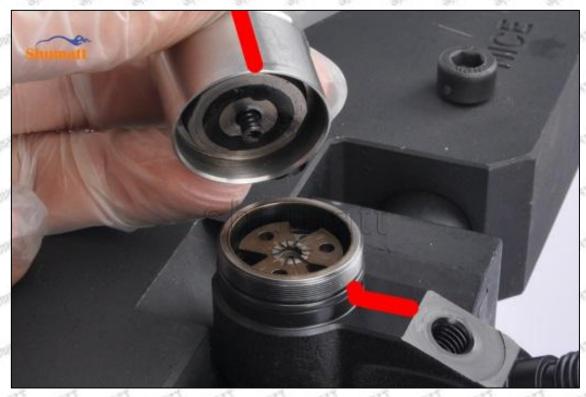

#### (1) SE501924 Injector Orifice Plate 04# Testing

All SE501924 injector orifice plate 04# parts are subjected to A-hole flow test, Z-hole flow test, precision test, high temperature test, low temperature test, pressure test, leakage test, durability test, and various working condition tests.

## (2) SE501924 Injector Orifice Plate 04# Inspection

The factory inspection of SE501924 injector orifice plate 04# is undergone three inspections - full inspection, random inspection, and batch inspection. Different brands of test benches are used to test SE501924 injector orifice plate 04# for a total of no less than three times for factory inspection, and SE501924 injector orifice plate 04# installation testing environment are progressed in dust-free workshop.