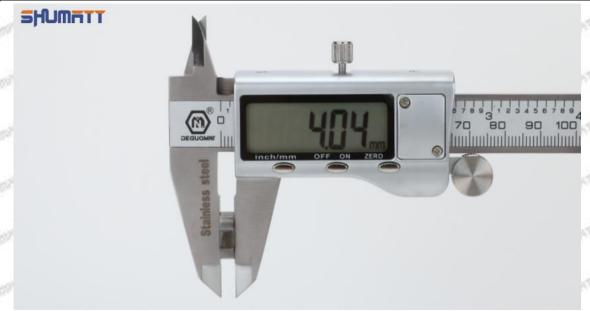

ration: Clean all surfaces of the caliper with a dry soft cloth, please make sure there is a battery in the caliper before using it;
- 2. Press the OFF/ON button on the vernier caliper to turn on the caliper;
- 3. When you turn on the vernier caliper, sometimes there is data on the screen. This is because the caliper is not fully closed. You can roll the caliper with fingers to close it, and then press the ZERO button to return to zero;
- Put the orifice plate into the caliper and press it tightly by rolling the button;
- 5. After tightening, use the other hand to tighten the upper button of the caliper to prevent looseness from affecting the accuracy of the reading. Last read the data.

Mob/WhatsApp: +86 13410541523 Tel: +8675523215133

Email: ruby@shumatt.com Website: www.shumatt.com





Pic No.1

A Notice: When using the electronic vernier caliper, be sure to return on zero port, otherwise there will be a large error in the measurement results!

#### (2) Electronic Digital Display Micrometer

1. Preparation: Clean all surfaces of the caliper with a dry soft cloth, please make sure there is a battery in the caliper before using it;

#### 2. Use of ON/OFF ZERO function key:

In the "off "state, short press the ON/OFF ZERO function key to start up, the micrometer is in the metric reading (shown on the right of the display "mm") mode and display the set value. If there is no set value, the initial value is displayed as "0".

In the power-on state, press and hold (more than 2 seconds) the ON/OFF ZERO function key to shut down.

In the power-on state, short press the ON/OFF Z