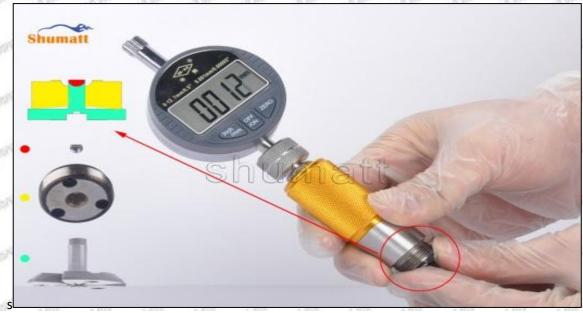

## (2) SE501924 Injector Orifice Plate 04# Customized Items

| No.         | 1                                                                                                                                                                                                                                                                                                                                                                                                                                                                                                                                                                                                                                                                                                                                                                                                                                                                                                                                                                                                                                                                                                                                                                                                                                                                                                                                                                                                                                                                                                                                                                                                                                                                                                                                                                                                                                                                                                                                                                                                                                                                                                                             | 2                                                                                                                                                                                                                                                                                                                                                                                                                                                                                                                                                                                                                                                                                                                                                                                                                                                                                                                                                                                                                                                                                                                                                                                                                                                                                                                                                                                                                                                                                                                                                                                                                                                                                                                                                                                                                                                                                                                                                                                                                                                                                                                              |
|-------------|-------------------------------------------------------------------------------------------------------------------------------------------------------------------------------------------------------------------------------------------------------------------------------------------------------------------------------------------------------------------------------------------------------------------------------------------------------------------------------------------------------------------------------------------------------------------------------------------------------------------------------------------------------------------------------------------------------------------------------------------------------------------------------------------------------------------------------------------------------------------------------------------------------------------------------------------------------------------------------------------------------------------------------------------------------------------------------------------------------------------------------------------------------------------------------------------------------------------------------------------------------------------------------------------------------------------------------------------------------------------------------------------------------------------------------------------------------------------------------------------------------------------------------------------------------------------------------------------------------------------------------------------------------------------------------------------------------------------------------------------------------------------------------------------------------------------------------------------------------------------------------------------------------------------------------------------------------------------------------------------------------------------------------------------------------------------------------------------------------------------------------|--------------------------------------------------------------------------------------------------------------------------------------------------------------------------------------------------------------------------------------------------------------------------------------------------------------------------------------------------------------------------------------------------------------------------------------------------------------------------------------------------------------------------------------------------------------------------------------------------------------------------------------------------------------------------------------------------------------------------------------------------------------------------------------------------------------------------------------------------------------------------------------------------------------------------------------------------------------------------------------------------------------------------------------------------------------------------------------------------------------------------------------------------------------------------------------------------------------------------------------------------------------------------------------------------------------------------------------------------------------------------------------------------------------------------------------------------------------------------------------------------------------------------------------------------------------------------------------------------------------------------------------------------------------------------------------------------------------------------------------------------------------------------------------------------------------------------------------------------------------------------------------------------------------------------------------------------------------------------------------------------------------------------------------------------------------------------------------------------------------------------------|
| Image       | SHUMATT COMMANDER OF THE PARTY | SHUMATT A                                                                                                                                                                                                                                                                                                                                                                                                                                                                                                                                                                                                                                                                                                                                                                                                                                                                                                                                                                                                                                                                                                                                                                                                                                                                                                                                                                                                                                                                                                                                                                                                                                                                                                                                                                                                                                                                                                                                                                                                                                                                                                                      |
| Name        | Injector Orifice Plate's Front Lettering                                                                                                                                                                                                                                                                                                                                                                                                                                                                                                                                                                                                                                                                                                                                                                                                                                                                                                                                                                                                                                                                                                                                                                                                                                                                                                                                                                                                                                                                                                                                                                                                                                                                                                                                                                                                                                                                                                                                                                                                                                                                                      | Injector Orifice Plate's Side Lettering                                                                                                                                                                                                                                                                                                                                                                                                                                                                                                                                                                                                                                                                                                                                                                                                                                                                                                                                                                                                                                                                                                                                                                                                                                                                                                                                                                                                                                                                                                                                                                                                                                                                                                                                                                                                                                                                                                                                                                                                                                                                                        |
| Description | Orifice plate part number: 04#                                                                                                                                                                                                                                                                                                                                                                                                                                                                                                                                                                                                                                                                                                                                                                                                                                                                                                                                                                                                                                                                                                                                                                                                                                                                                                                                                                                                                                                                                                                                                                                                                                                                                                                                                                                                                                                                                                                                                                                                                                                                                                | - CORTY - CORTY - CORTY - CORTY                                                                                                                                                                                                                                                                                                                                                                                                                                                                                                                                                                                                                                                                                                                                                                                                                                                                                                                                                                                                                                                                                                                                                                                                                                                                                                                                                                                                                                                                                                                                                                                                                                                                                                                                                                                                                                                                                                                                                                                                                                                                                                |
| No.         | 3                                                                                                                                                                                                                                                                                                                                                                                                                                                                                                                                                                                                                                                                                                                                                                                                                                                                                                                                                                                                                                                                                                                                                                                                                                                                                                                                                                                                                                                                                                                                                                                                                                                                                                                                                                                                                                                                                                                                                                                                                                                                                                                             | 4                                                                                                                                                                                                                                                                                                                                                                                                                                                                                                                                                                                                                                                                                                                                                                                                                                                                                                                                                                                                                                                                                                                                                                                                                                                                                                                                                                                                                                                                                                                                                                                                                                                                                                                                                                                                                                                                                                                                                                                                                                                                                                                              |
| lmage       | 0-25mm<br>0.001mm                                                                                                                                                                                                                                                                                                                                                                                                                                                                                                                                                                                                                                                                                                                                                                                                                                                                                                                                                                                                                                                                                                                                                                                                                                                                                                                                                                                                                                                                                                                                                                                                                                                                                                                                                                                                                                                                                                                                                                                                                                                                                                             | SHUMATT CONTRACTOR OF THE PARTY |
| Name        | Injector Orifice Plate's Thickness                                                                                                                                                                                                                                                                                                                                                                                                                                                                                                                                                                                                                                                                                                                                                                                                                                                                                                                                                                                                                                                                                                                                                                                                                                                                                                                                                                                                                                                                                                                                                                                                                                                                                                                                                                                                                                                                                                                                                                                                                                                                                            | 9-Grid Plastic Box                                                                                                                                                                                                                                                                                                                                                                                                                                                                                                                                                                                                                                                                                                                                                                                                                                                                                                                                                                                                                                                                                                                                                                                                                                                                                                                                                                                                                                                                                                                                                                                                                                                                                                                                                                                                                                                                                                                                                                                                                                                                                                             |
| Description | Injector orifice plate's thickness range:<br>4.02mm∽4.108mm.                                                                                                                                                                                                                                                                                                                                                                                                                                                                                                                                                                                                                                                                                                                                                                                                                                                                                                                                                                                                                                                                                                                                                                                                                                                                                                                                                                                                                                                                                                                                                                                                                                                                                                                                                                                                                                                                                                                                                                                                                                                                  | Prevent damage to the orifice plates during transportation                                                                                                                                                                                                                                                                                                                                                                                                                                                                                                                                                                                                                                                                                                                                                                                                                                                                                                                                                                                                                                                                                                                                                                                                                                                                                                                                                                                                                                                                                                                                                                                                                                                                                                                                                                                                                                                                                                                                                                                                                                                                     |
| No.         | 5                                                                                                                                                                                                                                                                                                                                                                                                                                                                                                                                                                                                                                                                                                                                                                                                                                                                                                                                                                                                                                                                                                                                                                                                                                                                                                                                                                                                                                                                                                                                                                                                                                                                                                                                                                                                                                                                                                                                                                                                                                                                                                                             | 6                                                                                                                                                                                                                                                                                                                                                                                                                                                                                                                                                                                                                                                                                                                                                                                                                                                                                                                                                                                                                                                                                                                                                                                                                                                                                                                                                                                                                                                                                                                                                                                                                                                                                                                                                                                                                                                                                                                                                                                                                                                                                                                              |
| lmage       | SHUMATT                                                                                                                                                                                                                                                                                                                                                                                                                                                                                                                                                                                                                                                                                                                                                                                                                                                                                                                                                                                                                                                                                                                                                                                                                                                                                                                                                                                                                                                                                                                                                                                                                                                                                                                                                                                                                                                                                                                                                                                                                                                                                                                       | SHUMATT  (PILINIELL  1                                                                                                                                                                                                                                                                                                                                                                                                                                                                                                                                                                                                                                                                                                                                                                                                                                                                                                                                                                                                                                                                                                                                                                                                                                                                                                                                                                                                                                                                                                                                                                                                                                                                                                                                                                                                                                                                                                                                                                                                                                                                                                         |
| Name        | Neutral Injector Orifice Plate's Individual<br>Box                                                                                                                                                                                                                                                                                                                                                                                                                                                                                                                                                                                                                                                                                                                                                                                                                                                                                                                                                                                                                                                                                                                                                                                                                                                                                                                                                                                                                                                                                                                                                                                                                                                                                                                                                                                                                                                                                                                                                                                                                                                                            | Orifice Plate's 10pcs Packing Box                                                                                                                                                                                                                                                                                                                                                                                                                                                                                                                                                                                                                                                                                                                                                                                                                                                                                                                                                                                                                                                                                                                                                                                                                                                                                                                                                                                                                                                                                                                                                                                                                                                                                                                                                                                                                                                                                                                                                                                                                                                                                              |
| Description | Prevent damage to the orifice plates during transportation                                                                                                                                                                                                                                                                                                                                                                                                                                                                                                                                                                                                                                                                                                                                                                                                                                                                                                                                                                                                                                                                                                                                                                                                                                                                                                                                                                                                                                                                                                                                                                                                                                                                                                                                                                                                                                                                                                                                                                                                                                                                    | Liwei orifice plate's 10PCS plastic box to prevent damage to the orifice plates during                                                                                                                                                                                                                                                                                                                                                                                                                                                                                                                                                                                                                                                                                                                                                                                                                                                                                                                                                                                                                                                                                                                                                                                                                                                                                                                                                                                                                                                                                                                                                                                                                                                                                                                                                                                                                                                                                                                                                                                                                                         |
| NOTE NO     | 7                                                                                                                                                                                                                                                                                                                                                                                                                                                                                                                                                                                                                                                                                                                                                                                                                                                                                                                                                                                                                                                                                                                                                                                                                                                                                                                                                                                                                                                                                                                                                                                                                                                                                                                                                                                                                                                                                                                                                                                                                                                                                                                             | transportation                                                                                                                                                                                                                                                                                                                                                                                                                                                                                                                                                                                                                                                                                                                                                                                                                                                                                                                                                                                                                                                                                                                                                                                                                                                                                                                                                                                                                                                                                                                                                                                                                                                                                                                                                                                                                                                                                                                                                                                                                                                                                                                 |