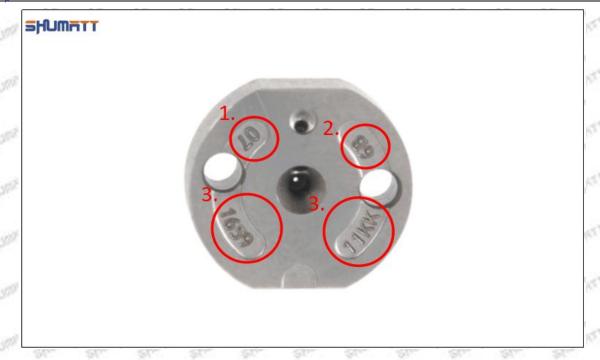

### (2) SE501924 Injector Orifice Plate 04# Part Number Common Writing

04#, 4#, 04, 4, 295040-6770, 2950406770, 2950406770