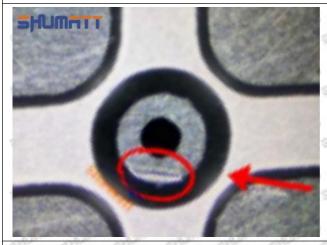

## (2) SE501924 Injector Orifice Plate 04# Inspection

The factory inspection of SE501924 injector orifice plate 04# is undergone three inspections - full inspection, random inspection, and batch inspection. Different brands of test benches are used to test SE501924 injector orifice plate 04# for a total of no less than three times for factory inspection, and SE501924 injector orifice plate 04# installation testing environment are progressed in dust-free workshop.