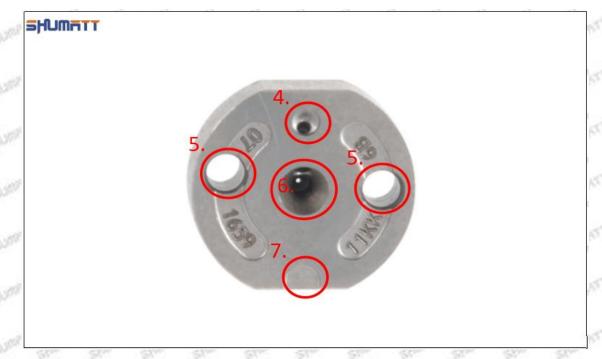

### (2) SE501924 Injector Orifice Plate 04# Part Number Common Writing

04#, 4#, 04, 4, 295040-6770, 2950406770, 2950406770