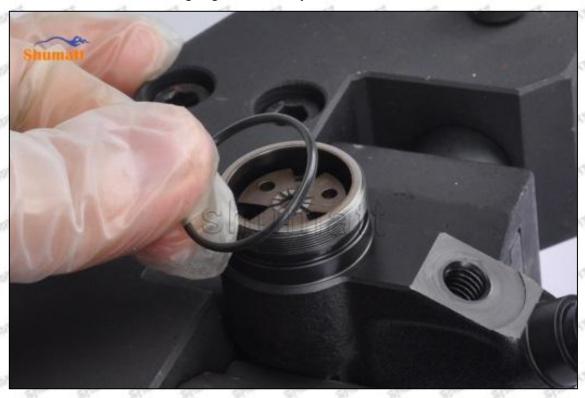

#### (1) SE501924 Injector Orifice Plate 04# Testing

All SE501924 injector orifice plate 04# parts are subjected to A-hole flow test, Z-hole flow test, precision test, high temperature test, low temperature test, pressure test, leakage test, durability test, and various working condition tests.

## (2) SE501924 Injector Orifice Plate 04# Inspection

The factory inspection of SE501924 injector orifice plate 04# is undergone three inspections - full inspection, random inspection, and batch inspection. Different brands of test benches are used to test SE501924 injector orifice plate 04# for a total of no less than three times for factory inspection, and SE501924 injector orifice plate 04# installation testing environment are progressed in dust-free workshop.