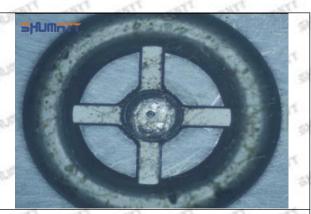

#### (1) 295050-0460 Injector Orifice Plate 507# Testing

All 295050-0460 injector orifice plate 507# parts are subjected to A-hole flow test, Z-hole flow test, precision test, high temperature test, low temperature test, pressure test, leakage test, durability test, and various working condition tests.

#### (2) 295050-0460 Injector Orifice Plate 507# Inspection

Mob/WhatsApp: +86 13410541523 Tel: +8675523215133 Email: ruby@shumatt.com

© 2022 Shenzhen Shumatt Technology Co., Ltd

The factory inspection of 295050-0460 injector orifice plate 507# is undergone three inspections - full inspection, random inspection, and batch inspection. Different brands of test benches are used to test 295050-0460 injector orifice plate 507# for a total of no less than three times for factory inspection, and 295050-0460 injector orifice plate 507# installation testing environment are progressed in dust-free