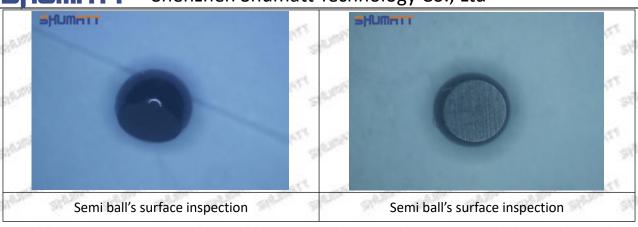

#### (1) 295050-0460 Injector Orifice Plate 507# Testing

All 295050-0460 injector orifice plate 507# parts are subjected to A-hole flow test, Z-hole flow test, precision test, high temperature test, low temperature test, pressure test, leakage test, durability test, and various working condition tests.

#### (2) 295050-0460 Injector Orifice Plate 507# Inspection

Mob/WhatsApp: +86 13410541523 Tel: +8675523215133 Email: ruby@shumatt.com

© 2022 Shenzhen Shumatt Technology Co., Ltd

The factory inspection of 295050-0460 injector orifice plate 507# is undergone three inspections - full inspection, random inspection, and batch inspection. Different brands of test benches are used to test 295050-0460 injector orifice plate 507# for a total of no less than three times for factory inspection, and 295050-0460 injector orifice plate 507# installation testing environment are progressed in dust-free