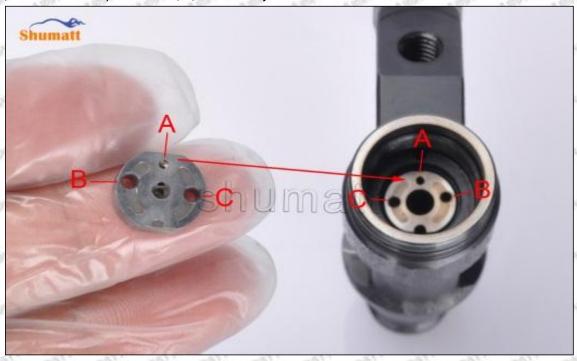

#### (1) 295050-0460 Injector Orifice Plate 507# Testing

All 295050-0460 injector orifice plate 507# parts are subjected to A-hole flow test, Z-hole flow test, precision test, high temperature test, low temperature test, pressure test, leakage test, durability test, and various working condition tests.

#### (2) 295050-0460 Injector Orifice Plate 507# Inspection

Mob/WhatsApp: +86 13410541523 Tel: +8675523215133 Email: ruby@shumatt.com

© 2022 Shenzhen Shumatt Technology Co., Ltd

The factory inspection of 295050-0460 injector orifice plate 507# is undergone three inspections - full inspection, random inspection, and batch inspection. Different brands of test benches are used to test 295050-0460 injector orifice plate 507# for a total of no less than three times for factory inspection, and 295050-0460 injector orifice plate 507# installation testing environment are progressed in dust-free