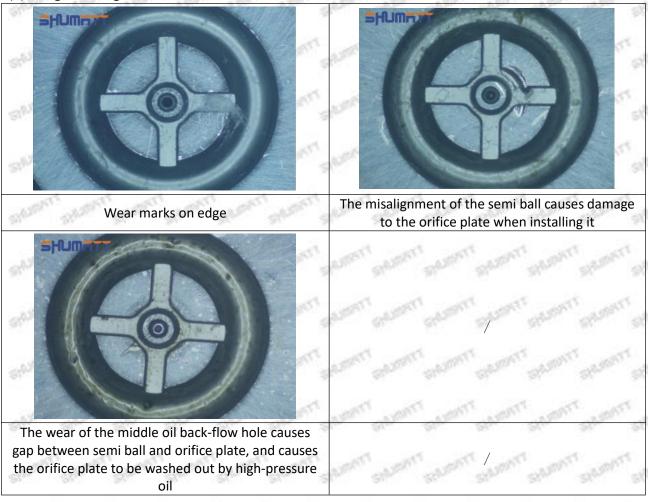

#### (1) 295050-0460 Injector Orifice Plate 507# Testing

All 295050-0460 injector orifice plate 507# parts are subjected to A-hole flow test, Z-hole flow test, precision test, high temperature test, low temperature test, pressure test, leakage test, durability test, and various working condition tests.

#### (2) 295050-0460 Injector Orifice Plate 507# Inspection

Mob/WhatsApp: +86 13410541523 Tel: +8675523215133 Email: ruby@shumatt.com

© 2022 Shenzhen Shumatt Technology Co., Ltd

The factory inspection of 295050-0460 injector orifice plate 507# is undergone three inspections - full inspection, random inspection, and batch inspection. Different brands of test benches are used to test 295050-0460 injector orifice plate 507# for a total of no less than three times for factory inspection, and 295050-0460 injector orifice plate 507# installation testing environment are progressed in dust-free