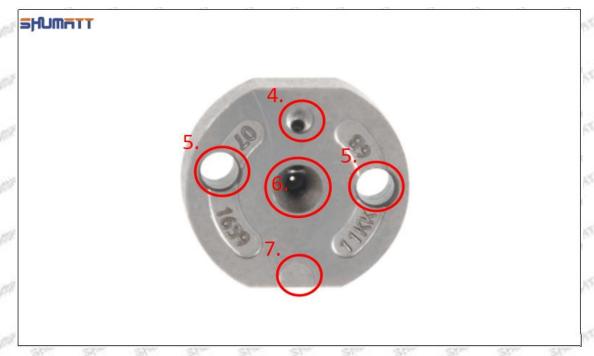

#### (2) 295050-0460 Injector Orifice Plate 507# Part Number Common Writing

507#,507, 295040-6840, 2950406840, 2950406840