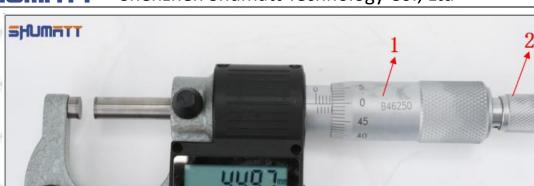

### 1.7. 295050-0460 Injector Orifice Plate 507# Lettering Detail's Display

#### (1) Orifice Plate's Lettering

Mob/WhatsApp: +86 13410541523 Tel: +8675523215133

Email: ruby@shumatt.com

© 2022 Shenzhen Shumatt Technology Co., Ltd

Pic No. 1

| 1: Oil Port Number | 2: Grade Recognition Number | 3: Manufacture Number | 177 Last 1 |
|--------------------|-----------------------------|-----------------------|------------|