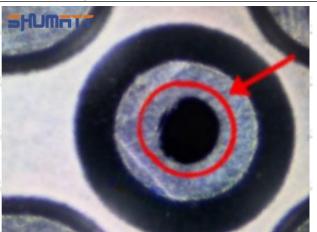

#### (1) 295050-0460 Injector Orifice Plate 507# Testing

All 295050-0460 injector orifice plate 507# parts are subjected to A-hole flow test, Z-hole flow test, precision test, high temperature test, low temperature test, pressure test, leakage test, durability test, and various working condition tests.

#### (2) 295050-0460 Injector Orifice Plate 507# Inspection

Mob/WhatsApp: +86 13410541523 Tel: +8675523215133 Email: ruby@shumatt.com

© 2022 Shenzhen Shumatt Technology Co., Ltd

The factory inspection of 295050-0460 injector orifice plate 507# is undergone three inspections - full inspection, random inspection, and batch inspection. Different brands of test benches are used to test 295050-0460 injector orifice plate 507# for a total of no less than three times for factory inspection, and 295050-0460 injector orifice plate 507# installation testing environment are progressed in dust-free