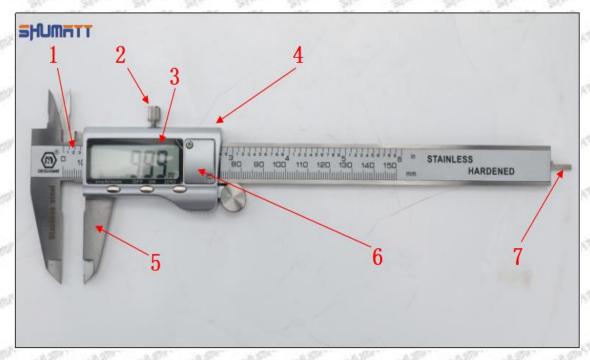

1.6.295050-0460 Injector Orifice Plate 507# Packing List

(1) 295050-0460 Injector Orifice Plate 507# Spare Parts List

| No.           | m m                                        | 1                                                                                                                                                                                                                                                                                                                                                                                                                                                                                                                                                                                                                                                                                                                                                                                                                                                                                                                                                                                                                                                                                                                                                                                                                                                                                                                                                                                                                                                                                                                                                                                                                                                                                                                                                                                                                                                                                                                                                                                                                                                                                                                              | m m          | -01    | -11          | 2                                                        | -05    | -55           |
|---------------|--------------------------------------------|--------------------------------------------------------------------------------------------------------------------------------------------------------------------------------------------------------------------------------------------------------------------------------------------------------------------------------------------------------------------------------------------------------------------------------------------------------------------------------------------------------------------------------------------------------------------------------------------------------------------------------------------------------------------------------------------------------------------------------------------------------------------------------------------------------------------------------------------------------------------------------------------------------------------------------------------------------------------------------------------------------------------------------------------------------------------------------------------------------------------------------------------------------------------------------------------------------------------------------------------------------------------------------------------------------------------------------------------------------------------------------------------------------------------------------------------------------------------------------------------------------------------------------------------------------------------------------------------------------------------------------------------------------------------------------------------------------------------------------------------------------------------------------------------------------------------------------------------------------------------------------------------------------------------------------------------------------------------------------------------------------------------------------------------------------------------------------------------------------------------------------|--------------|--------|--------------|----------------------------------------------------------|--------|---------------|
| 2547200 2547  | SHUMATT                                    |                                                                                                                                                                                                                                                                                                                                                                                                                                                                                                                                                                                                                                                                                                                                                                                                                                                                                                                                                                                                                                                                                                                                                                                                                                                                                                                                                                                                                                                                                                                                                                                                                                                                                                                                                                                                                                                                                                                                                                                                                                                                                                                                |              |        | SHUMATT      |                                                          |        | 9             |
| SHALESTY'S    |                                            | and the state of t |              | E ST   |              |                                                          |        | 5             |
| Image         |                                            | 0                                                                                                                                                                                                                                                                                                                                                                                                                                                                                                                                                                                                                                                                                                                                                                                                                                                                                                                                                                                                                                                                                                                                                                                                                                                                                                                                                                                                                                                                                                                                                                                                                                                                                                                                                                                                                                                                                                                                                                                                                                                                                                                              |              | pp (T) |              |                                                          |        | Z)<br>Q       |
| SUPERILL SUPE |                                            |                                                                                                                                                                                                                                                                                                                                                                                                                                                                                                                                                                                                                                                                                                                                                                                                                                                                                                                                                                                                                                                                                                                                                                                                                                                                                                                                                                                                                                                                                                                                                                                                                                                                                                                                                                                                                                                                                                                                                                                                                                                                                                                                | _            | 1957   |              |                                                          |        | in the second |
| Name          | Inje                                       | ector Orifice                                                                                                                                                                                                                                                                                                                                                                                                                                                                                                                                                                                                                                                                                                                                                                                                                                                                                                                                                                                                                                                                                                                                                                                                                                                                                                                                                                                                                                                                                                                                                                                                                                                                                                                                                                                                                                                                                                                                                                                                                                                                                                                  | Plate        | 100    | 2770         | 9-Grid Box                                               | - TT   | -195°C        |
| Description   | Orifice plate p                            | art number:                                                                                                                                                                                                                                                                                                                                                                                                                                                                                                                                                                                                                                                                                                                                                                                                                                                                                                                                                                                                                                                                                                                                                                                                                                                                                                                                                                                                                                                                                                                                                                                                                                                                                                                                                                                                                                                                                                                                                                                                                                                                                                                    | 507#         | or     | ifice plates | box to prevent<br>during transporta<br>cs packing box is | ation. |               |
| No.           |                                            | 3                                                                                                                                                                                                                                                                                                                                                                                                                                                                                                                                                                                                                                                                                                                                                                                                                                                                                                                                                                                                                                                                                                                                                                                                                                                                                                                                                                                                                                                                                                                                                                                                                                                                                                                                                                                                                                                                                                                                                                                                                                                                                                                              |              |        |              | 4                                                        |        |               |
| Image         | SHUMATT                                    |                                                                                                                                                                                                                                                                                                                                                                                                                                                                                                                                                                                                                                                                                                                                                                                                                                                                                                                                                                                                                                                                                                                                                                                                                                                                                                                                                                                                                                                                                                                                                                                                                                                                                                                                                                                                                                                                                                                                                                                                                                                                                                                                |              |        | SHUMATT      |                                                          |        |               |
| Name          | Injector Or                                | fice Plate's In                                                                                                                                                                                                                                                                                                                                                                                                                                                                                                                                                                                                                                                                                                                                                                                                                                                                                                                                                                                                                                                                                                                                                                                                                                                                                                                                                                                                                                                                                                                                                                                                                                                                                                                                                                                                                                                                                                                                                                                                                                                                                                                | ndividual Bo | x      | Neu          | tral VCI Anti - Ru                                       | st Bag |               |
| Description   | To prevent dan during transports optional) |                                                                                                                                                                                                                                                                                                                                                                                                                                                                                                                                                                                                                                                                                                                                                                                                                                                                                                                                                                                                                                                                                                                                                                                                                                                                                                                                                                                                                                                                                                                                                                                                                                                                                                                                                                                                                                                                                                                                                                                                                                                                                                                                |              |        | - DEPOSITO   | e orifice plates fr                                      | SONT,  | g.            |

▲ Minors are forbidden to use 295050-0460 injector orifice plate 507# and orifice plate's box to avoid personal injury.

▲ The orifice plate's plastic box is recyclable and can be reused.

▲ VCI anti-rust bag is non-degradable, please dispose them properly after using.