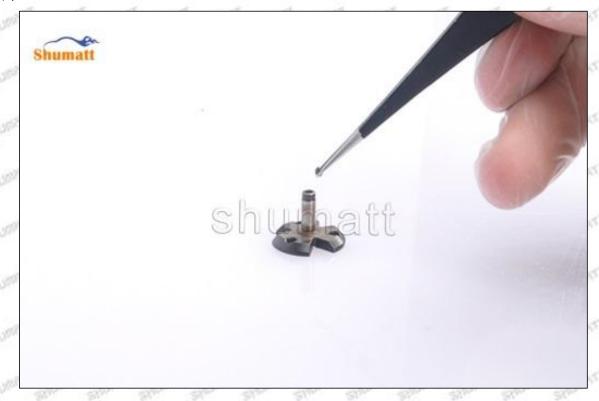

zhen Shumatt Technology Co., Ltd

Pic No. 8

#### (9) Install lock nut, see as Pic No. 9



Pic No. 9 (10) Install the (CRT230) 3-jaw tool inside the CRT029 on the lock nut, see as Pic No.10



Mob/WhatsApp: +86 13410541523 Email: ruby@shumatt.com

© 2022 Shenzhen Shumatt Technology Co., Ltd

Tel: +8675523215133



(11) Rotate (CRT084) clockwise with a torque wrench to tighten the lock nut to 70-75Nm, see as Pic No.11



Pic No.11

(12) When installing the semi ball, it should be noted that the plane of the semi ball cannot be reversed, otherwise it may cause damage to the orifice plate, see as Pic No.12



Mob/WhatsApp: +86 13410541523 Tel: +8675523215133

Email: ruby@shumatt.com

© 2022 Shenzhen Shumatt Technology Co., Ltd

Pic No.12

(13) place the semi ball on the armature, Pic No.13



Pic No.13

(14) Put the armature with semi ball into the lock nut (Make sure that the armature buffer stroke and armature air clearance lift are within the normal range), see as Pic No.14



Mob/WhatsApp: +86 13410541523 Tel: +8675523215133

Email: ruby@shumatt.com

© 2022 Shenzhen Shumatt Technology Co., Ltd

Pic No.14

(15) Measure the thickness of the armature lift adjustment gasket, see as Pic No.15



Pic No.15

(16) Put the armature lift adjustment gasket into the solenoid valve, see as Pic No.16



Pic No.16

Mob/WhatsApp: +86 13410541523

Email: ruby@shumatt.com

© 2022 Shenzhen Shumatt Technology Co., Ltd

Tel: +8675523215133



(17) Install the armature stroke measuring tool and dial gauge in the measuring tool (CRT220) and place it on zero to measure armature travel, see as Pi