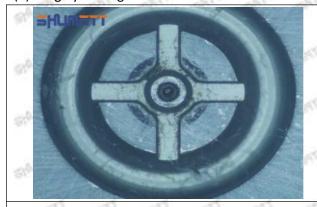

#### (1) 295050-0460 Injector Orifice Plate 507# Testing

All 295050-0460 injector orifice plate 507# parts are subjected to A-hole flow test, Z-hole flow test, precision test, high temperature test, low temperature test, pressure test, leakage test, durability test, and various working condition tests.

#### (2) 295050-0460 Injector Orifice Plate 507# Inspection

Mob/WhatsApp: +86 13410541523 Tel: +8675523215133 Email: ruby@shumatt.com

© 2022 Shenzhen Shumatt Technology Co., Ltd

The factory inspection of 295050-0460 injector orifice plate 507# is undergone three inspections - full inspection, random inspection, and batch inspection. Different brands of test benches are used to test 295050-0460 injector orifice plate 507# for a total of no less than three times for factory inspection, and 295050-0460 injector orifice plate 507# installation testing environment are progressed in dust-free