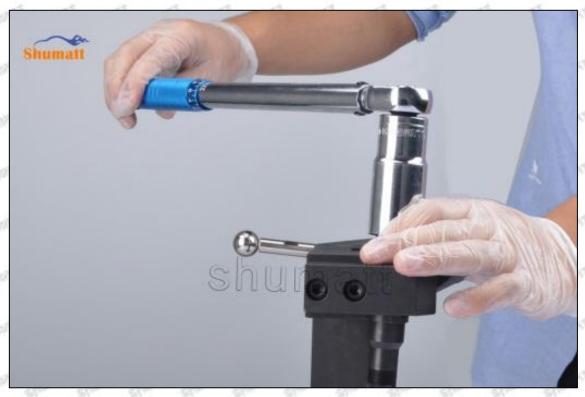

#### (1) 295050-0460 Injector Orifice Plate 507# Testing

All 295050-0460 injector orifice plate 507# parts are subjected to A-hole flow test, Z-hole flow test, precision test, high temperature test, low temperature test, pressure test, leakage test, durability test, and various working condition tests.

#### (2) 295050-0460 Injector Orifice Plate 507# Inspection

Mob/WhatsApp: +86 13410541523 Tel: +8675523215133 Email: ruby@shumatt.com

© 2022 Shenzhen Shumatt Technology Co., Ltd

The factory inspection of 295050-0460 injector orifice plate 507# is undergone three inspections - full inspection, random inspection, and batch inspection. Different brands of test benches are used to test 295050-0460 injector orifice plate 507# for a total of no less than three times for factory inspection, and 295050-0460 injector orifice plate 507# installation testing environment are progressed in dust-free