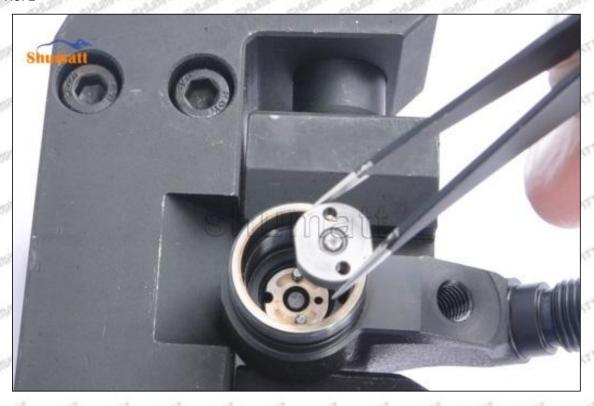

#### (1) 295050-0460 Injector Orifice Plate 507# Testing

All 295050-0460 injector orifice plate 507# parts are subjected to A-hole flow test, Z-hole flow test, precision test, high temperature test, low temperature test, pressure test, leakage test, durability test, and various working condition tests.

#### (2) 295050-0460 Injector Orifice Plate 507# Inspection

Mob/WhatsApp: +86 13410541523 Tel: +8675523215133 Email: ruby@shumatt.com

© 2022 Shenzhen Shumatt Technology Co., Ltd

The factory inspection of 295050-0460 injector orifice plate 507# is undergone three inspections - full inspection, random inspection, and batch inspection. Different brands of test benches are used to test 295050-0460 injector orifice plate 507# for a total of no less than three times for factory inspection, and 295050-0460 injector orifice plate 507# installation testing environment are progressed in dust-free