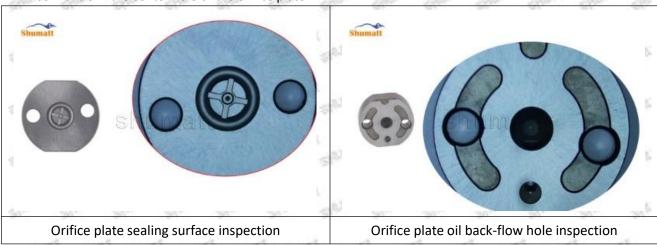

#### (1) 295050-0460 Injector Orifice Plate 507# Testing

All 295050-0460 injector orifice plate 507# parts are subjected to A-hole flow test, Z-hole flow test, precision test, high temperature test, low temperature test, pressure test, leakage test, durability test, and various working condition tests.

#### (2) 295050-0460 Injector Orifice Plate 507# Inspection

Mob/WhatsApp: +86 13410541523 Tel: +8675523215133 Email: ruby@shumatt.com

© 2022 Shenzhen Shumatt Technology Co., Ltd

The factory inspection of 295050-0460 injector orifice plate 507# is undergone three inspections - full inspection, random inspection, and batch inspection. Different brands of test benches are used to test 295050-0460 injector orifice plate 507# for a total of no less than three times for factory inspection, and 295050-0460 injector orifice plate 507# installation testing environment are progressed in dust-free