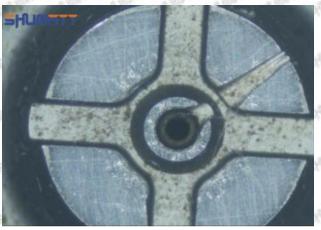

#### (1) 295050-0460 Injector Orifice Plate 507# Testing

All 295050-0460 injector orifice plate 507# parts are subjected to A-hole flow test, Z-hole flow test, precision test, high temperature test, low temperature test, pressure test, leakage test, durability test, and various working condition tests.

#### (2) 295050-0460 Injector Orifice Plate 507# Inspection

Mob/WhatsApp: +86 13410541523 Tel: +8675523215133 Email: ruby@shumatt.com

© 2022 Shenzhen Shumatt Technology Co., Ltd

The factory inspection of 295050-0460 injector orifice plate 507# is undergone three inspections - full inspection, random inspection, and batch inspection. Different brands of test benches are used to test 295050-0460 injector orifice plate 507# for a total of no less than three times for factory inspection, and 295050-0460 injector orifice plate 507# installation testing environment are progressed in dust-free