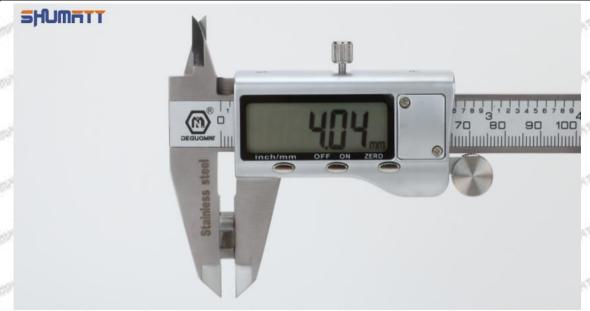

### 1.7. 295050-0460 Injector Orifice Plate 507# Lettering Detail's Display

#### (1) Orifice Plate's Lettering

Mob/WhatsApp: +86 13410541523 Tel: +8675523215133

Email: ruby@shumatt.com

© 2022 Shenzhen Shumatt Technology Co., Ltd

Pic No. 1

| 1: Oil Port Number | 2: Grade Recognition Number | 3: Manufacture Number | 177 Last 1 |
|--------------------|-----------------------------|-----------------------|------------|