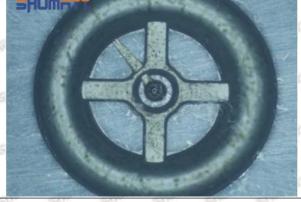

#### (1) 295050-0460 Injector Orifice Plate 507# Testing

All 295050-0460 injector orifice plate 507# parts are subjected to A-hole flow test, Z-hole flow test, precision test, high temperature test, low temperature test, pressure test, leakage test, durability test, and various working condition tests.

#### (2) 295050-0460 Injector Orifice Plate 507# Inspection

Mob/WhatsApp: +86 13410541523 Tel: +8675523215133 Email: ruby@shumatt.com

© 2022 Shenzhen Shumatt Technology Co., Ltd

The factory inspection of 295050-0460 injector orifice plate 507# is undergone three inspections - full inspection, random inspection, and batch inspection. Different brands of test benches are used to test 295050-0460 injector orifice plate 507# for a total of no less than three times for factory inspection, and 295050-0460 injector orifice plate 507# installation testing environment are progressed in dust-free