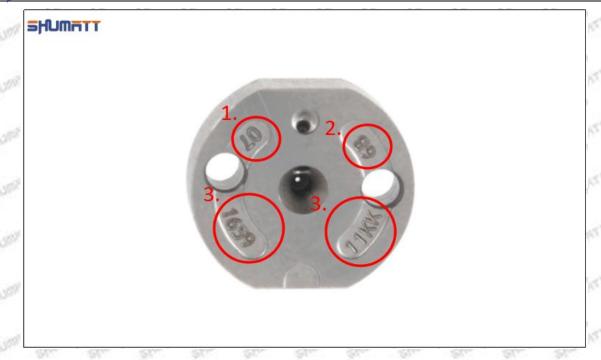

#### (2) 295050-0460 Injector Orifice Plate 507# Part Number Common Writing

507#,507, 295040-6840, 2950406840, 2950406840