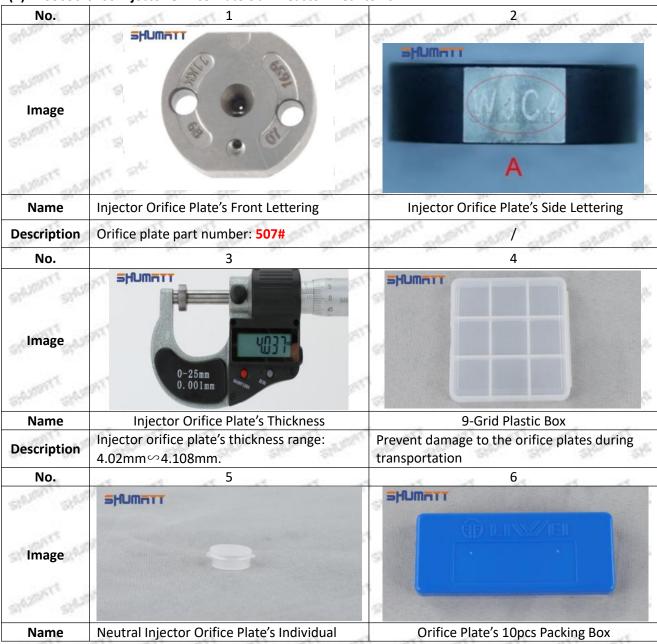

3/38

| 110000      | Вох                                                                                                                                                                                                                                                                                                                                                                                                                                                                                                                                                                                                                                                                                                                                                                                                                                                                                                                                                                                                                                                                                                                                                                                                                                                                                                                                                                                                                                                                                                                                                                                                                                                                                                                                                                                                                                                                                                                                                                                                                                                                                                                           | CONTRACTOR CONTRACTOR                                                                                                                                                                                                                                                                                                                                                                                                                                                                                                                                                                                                                                                                                                                                                                                                                                                                                                                                                                                                                                                                                                                                                                                                                                                                                                                                                                                                                                                                                                                                                                                                                                                                                                                                                                                                                                                                                                                                                                                                                                                                                                          |
|-------------|-------------------------------------------------------------------------------------------------------------------------------------------------------------------------------------------------------------------------------------------------------------------------------------------------------------------------------------------------------------------------------------------------------------------------------------------------------------------------------------------------------------------------------------------------------------------------------------------------------------------------------------------------------------------------------------------------------------------------------------------------------------------------------------------------------------------------------------------------------------------------------------------------------------------------------------------------------------------------------------------------------------------------------------------------------------------------------------------------------------------------------------------------------------------------------------------------------------------------------------------------------------------------------------------------------------------------------------------------------------------------------------------------------------------------------------------------------------------------------------------------------------------------------------------------------------------------------------------------------------------------------------------------------------------------------------------------------------------------------------------------------------------------------------------------------------------------------------------------------------------------------------------------------------------------------------------------------------------------------------------------------------------------------------------------------------------------------------------------------------------------------|--------------------------------------------------------------------------------------------------------------------------------------------------------------------------------------------------------------------------------------------------------------------------------------------------------------------------------------------------------------------------------------------------------------------------------------------------------------------------------------------------------------------------------------------------------------------------------------------------------------------------------------------------------------------------------------------------------------------------------------------------------------------------------------------------------------------------------------------------------------------------------------------------------------------------------------------------------------------------------------------------------------------------------------------------------------------------------------------------------------------------------------------------------------------------------------------------------------------------------------------------------------------------------------------------------------------------------------------------------------------------------------------------------------------------------------------------------------------------------------------------------------------------------------------------------------------------------------------------------------------------------------------------------------------------------------------------------------------------------------------------------------------------------------------------------------------------------------------------------------------------------------------------------------------------------------------------------------------------------------------------------------------------------------------------------------------------------------------------------------------------------|
| Description | Prevent damage to the orifice plates during transportation                                                                                                                                                                                                                                                                                                                                                                                                                                                                                                                                                                                                                                                                                                                                                                                                                                                                                                                                                                                                                                                                                                                                                                                                                                                                                                                                                                                                                                                                                                                                                                                                                                                                                                                                                                                                                                                                                                                                                                                                                                                                    | Liwei orifice plate's 10PCS plastic box to prevent damage to the orifice plates during transportation                                                                                                                                                                                                                                                                                                                                                                                                                                                                                                                                                                                                                                                                                                                                                                                                                                                                                                                                                                                                                                                                                                                                                                                                                                                                                                                                                                                                                                                                                                                                                                                                                                                                                                                                                                                                                                                                                                                                                                                                                          |
| No.         | 7.55                                                                                                                                                                                                                                                                                                                                                                                                                                                                                                                                                                                                                                                                                                                                                                                                                                                                                                                                                                                                                                                                                                                                                                                                                                                                                                                                                                                                                                                                                                                                                                                                                                                                                                                                                                                                                                                                                                                                                                                                                                                                                                                          | 8                                                                                                                                                                                                                                                                                                                                                                                                                                                                                                                                                                                                                                                                                                                                                                                                                                                                                                                                                                                                                                                                                                                                                                                                                                                                                                                                                                                                                                                                                                                                                                                                                                                                                                                                                                                                                                                                                                                                                                                                                                                                                                                              |
| Image       | SHUMATT                                                                                                                                                                                                                                                                                                                                                                                                                                                                                                                                                                                                                                                                                                                                                                                                                                                                                                                                                                                                                                                                                                                                                                                                                                                                                                                                                                                                                                                                                                                                                                                                                                                                                                                                                                                                                                                                                                                                                                                                                                                                                                                       | aptumn r                                                                                                                                                                                                                                                                                                                                                                                                                                                                                                                                                                                                                                                                                                                                                                                                                                                                                                                                                                                                                                                                                                                                                                                                                                                                                                                                                                                                                                                                                                                                                                                                                                                                                                                                                                                                                                                                                                                                                                                                                                                                                                                       |
| Name        | Injector Orifice Plate's Individual Box                                                                                                                                                                                                                                                                                                                                                                                                                                                                                                                                                                                                                                                                                                                                                                                                                                                                                                                                                                                                                                                                                                                                                                                                                                                                                                                                                                                                                                                                                                                                                                                                                                                                                                                                                                                                                                                                                                                                                                                                                                                                                       | Orifice Plate's 12pcs Packing Box                                                                                                                                                                                                                                                                                                                                                                                                                                                                                                                                                                                                                                                                                                                                                                                                                                                                                                                                                                                                                                                                                                                                                                                                                                                                                                                                                                                                                                                                                                                                                                                                                                                                                                                                                                                                                                                                                                                                                                                                                                                                                              |
| Description | Liwei orifice plate's individual box                                                                                                                                                                                                                                                                                                                                                                                                                                                                                                                                                                                                                                                                                                                                                                                                                                                                                                                                                                                                                                                                                                                                                                                                                                                                                                                                                                                                                                                                                                                                                                                                                                                                                                                                                                                                                                                                                                                                                                                                                                                                                          | Greenpower orifice plate's 12PCS plastic box to prevent damage to the orifice plates during transportation                                                                                                                                                                                                                                                                                                                                                                                                                                                                                                                                                                                                                                                                                                                                                                                                                                                                                                                                                                                                                                                                                                                                                                                                                                                                                                                                                                                                                                                                                                                                                                                                                                                                                                                                                                                                                                                                                                                                                                                                                     |
| No.         | 9                                                                                                                                                                                                                                                                                                                                                                                                                                                                                                                                                                                                                                                                                                                                                                                                                                                                                                                                                                                                                                                                                                                                                                                                                                                                                                                                                                                                                                                                                                                                                                                                                                                                                                                                                                                                                                                                                                                                                                                                                                                                                                                             | 10                                                                                                                                                                                                                                                                                                                                                                                                                                                                                                                                                                                                                                                                                                                                                                                                                                                                                                                                                                                                                                                                                                                                                                                                                                                                                                                                                                                                                                                                                                                                                                                                                                                                                                                                                                                                                                                                                                                                                                                                                                                                                                                             |
| Image       |                                                                                                                                                                                                                                                                                                                                                                                                                                                                                                                                                                                                                                                                                                                                                                                                                                                                                                                                                                                                                                                                                                                                                                                                                                                                                                                                                                                                                                                                                                                                                                                                                                                                                                                                                                                                                                                                                                                                                                                                                                                                                                                               |                                                                                                                                                                                                                                                                                                                                                                                                                                                                                                                                                                                                                                                                                                                                                                                                                                                                                                                                                                                                                                                                                                                                                                                                                                                                                                                                                                                                                                                                                                                                                                                                                                                                                                                                                                                                                                                                                                                                                                                                                                                                                                                                |
| Name        | Shumatt Orifice Plate's Box                                                                                                                                                                                                                                                                                                                                                                                                                                                                                                                                                                                                                                                                                                                                                                                                                                                                                                                                                                                                                                                                                                                                                                                                                                                                                                                                                                                                                                                                                                                                                                                                                                                                                                                                                                                                                                                                                                                                                                                                                                                                                                   | Orifice Plate's VCI Anti-Rust Bag                                                                                                                                                                                                                                                                                                                                                                                                                                                                                                                                                                                                                                                                                                                                                                                                                                                                                                                                                                                                                                                                                                                                                                                                                                                                                                                                                                                                                                                                                                                                                                                                                                                                                                                                                                                                                                                                                                                                                                                                                                                                                              |
| Description | Shumatt orifice plate's plastic box to prevent damage to the orifice plates during transportation                                                                                                                                                                                                                                                                                                                                                                                                                                                                                                                                                                                                                                                                                                                                                                                                                                                                                                                                                                                                                                                                                                                                                                                                                                                                                                                                                                                                                                                                                                                                                                                                                                                                                                                                                                                                                                                                                                                                                                                                                             | 9-grid orifice plate packaging box's blue VCI anti-rust bag, suitable for long-term storage of the orifice plate                                                                                                                                                                                                                                                                                                                                                                                                                                                                                                                                                                                                                                                                                                                                                                                                                                                                                                                                                                                                                                                                                                                                                                                                                                                                                                                                                                                                                                                                                                                                                                                                                                                                                                                                                                                                                                                                                                                                                                                                               |
| No.         | d d 11 d d                                                                                                                                                                                                                                                                                                                                                                                                                                                                                                                                                                                                                                                                                                                                                                                                                                                                                                                                                                                                                                                                                                                                                                                                                                                                                                                                                                                                                                                                                                                                                                                                                                                                                                                                                                                                                                                                                                                                                                                                                                                                                                                    | the the the the the                                                                                                                                                                                                                                                                                                                                                                                                                                                                                                                                                                                                                                                                                                                                                                                                                                                                                                                                                                                                                                                                                                                                                                                                                                                                                                                                                                                                                                                                                                                                                                                                                                                                                                                                                                                                                                                                                                                                                                                                                                                                                                            |
| all of the  | SHUMATT                                                                                                                                                                                                                                                                                                                                                                                                                                                                                                                                                                                                                                                                                                                                                                                                                                                                                                                                                                                                                                                                                                                                                                                                                                                                                                                                                                                                                                                                                                                                                                                                                                                                                                                                                                                                                                                                                                                                                                                                                                                                                                                       | Strain Strain Strain Attach Strain Sh                                                                                                                                                                                                                                                                                                                                                                                                                                                                                                                                                                                                                                                                                                                                                                                                                                                                                                                                                                                                                                                                                                                                                                                                                                                                                                                                                                                                                                                                                                                                                                                                                                                                                                                                                                                                                                                                                                                                                                                                                                                                                          |
| Image       | COSPICE PLATE  Plate the first of the first | CHARGEST CHA |