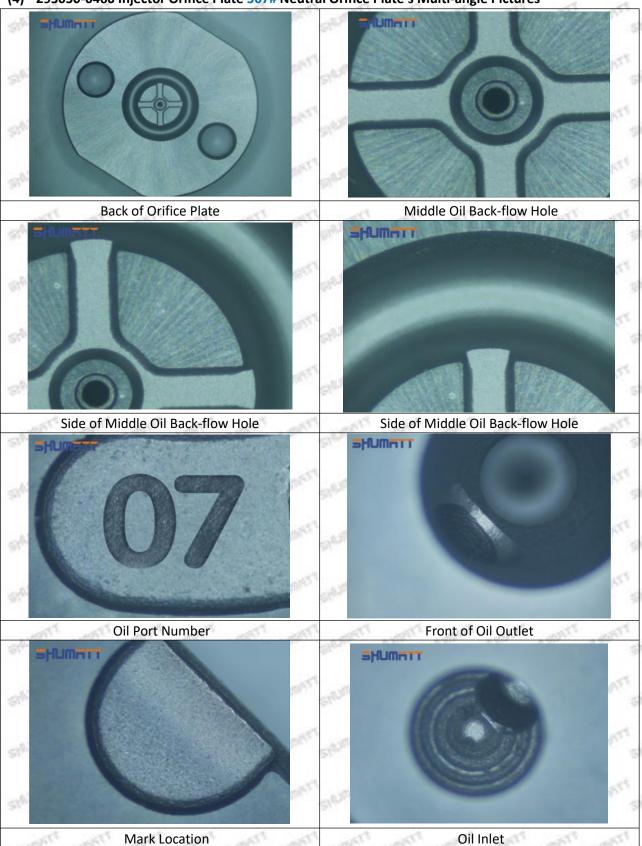

|------------|

### (2) Orifice Plate's Structure



Pic No. 2

| 4: Oil Inlet      | 5: Stabilizing Pin  | 6: Front of Oil | 7: Mark Location                         |
|-------------------|---------------------|-----------------|------------------------------------------|
| Story Story Story | 21/27 21/27 21/27 2 | Back-flow Hole  | 24 24 24 24 24 24 24 24 24 24 24 24 24 2 |

# (3) 295050-0460 Injector Orifice Plate 9# Liwei Orifice Plate's Multi-angle Pictures

Mob/WhatsApp: +86 13410541523 Tel: +8675523215133

Email: ruby@shumatt.com

© 2022 Shenzhen Shumatt Technology Co., Ltd



Mob/WhatsApp: +86 13410541523 Tel: +8675523215133

Email: ruby@shumatt.com

© 2022 Shenzhen Shumatt Technology Co., Ltd

# 295050-0460 Injector Orifice Plate 507# Neutral Orifice Plate's Multi-angle Pictures



Mob/WhatsApp: +86 13410541523 Tel: +8675523215133

Email: ruby@shumatt.com

© 2022 Shenzhen Shumatt Technology Co., Ltd



#### 1.8.295050-0460 Injector Orifice Plate 507# Thickness Measurement Tool's Introduction

#### (1) Electronic Vernier Caliper

#### Technical Parameters

1. Made of stainless steel.

2. Resolution: 0.01mm/0.001.

3. Can set on zero at any location.

#### Parts' Name



Pic No.1

| 1: Caliper Body     | 2: Caliper Frame<br>Fastening Screw | 3: LCD       | 4: Data Output Port |
|---------------------|-------------------------------------|--------------|---------------------|
| 5: Data Output Port | 6: Battery Cover                    | 7: Depth Bar | /                   |

#### (2) Electronic Digital Display Micrometer

#### Technical Parameters

1. Range: 0-25mm,25-