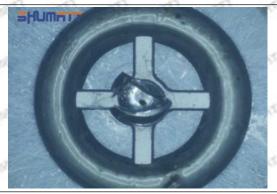

#### (1) 295050-0460 Injector Orifice Plate 507# Testing

All 295050-0460 injector orifice plate 507# parts are subjected to A-hole flow test, Z-hole flow test, precision test, high temperature test, low temperature test, pressure test, leakage test, durability test, and various working condition tests.

#### (2) 295050-0460 Injector Orifice Plate 507# Inspection

Mob/WhatsApp: +86 13410541523 Tel: +8675523215133 Email: ruby@shumatt.com

© 2022 Shenzhen Shumatt Technology Co., Ltd

The factory inspection of 295050-0460 injector orifice plate 507# is undergone three inspections - full inspection, random inspection, and batch inspection. Different brands of test benches are used to test 295050-0460 injector orifice plate 507# for a total of no less than three times for factory inspection, and 295050-0460 injector orifice plate 507# installation testing environment are progressed in dust-free