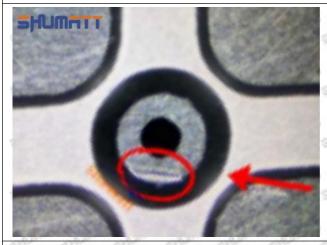

#### (1) 295050-0460 Injector Orifice Plate 507# Testing

All 295050-0460 injector orifice plate 507# parts are subjected to A-hole flow test, Z-hole flow test, precision test, high temperature test, low temperature test, pressure test, leakage test, durability test, and various working condition tests.

#### (2) 295050-0460 Injector Orifice Plate 507# Inspection

Mob/WhatsApp: +86 13410541523 Tel: +8675523215133 Email: ruby@shumatt.com

© 2022 Shenzhen Shumatt Technology Co., Ltd

The factory inspection of 295050-0460 injector orifice plate 507# is undergone three inspections - full inspection, random inspection, and batch inspection. Different brands of test benches are used to test 295050-0460 injector orifice plate 507# for a total of no less than three times for factory inspection, and 295050-0460 injector orifice plate 507# installation testing environment are progressed in dust-free