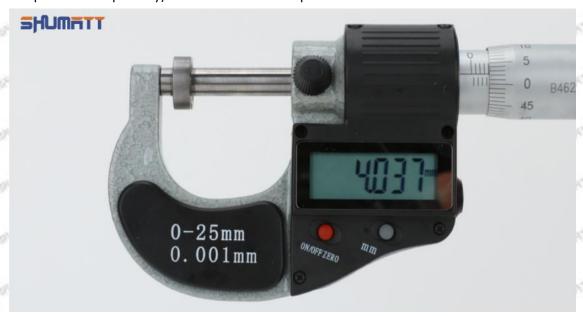

### 1.7. 295050-0460 Injector Orifice Plate 507# Lettering Detail's Display

#### (1) Orifice Plate's Lettering

Mob/WhatsApp: +86 13410541523 Tel: +8675523215133

Email: ruby@shumatt.com

© 2022 Shenzhen Shumatt Technology Co., Ltd

Pic No. 1

| 1: Oil Port Number | 2: Grade Recognition Number | 3: Manufacture Number | 177 Last 1 |
|--------------------|-----------------------------|-----------------------|------------|