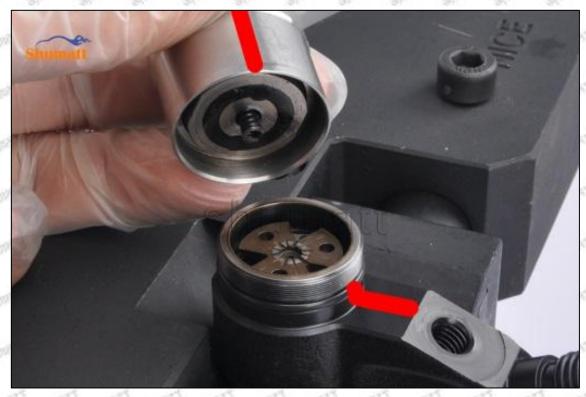

#### (1) 295050-0460 Injector Orifice Plate 507# Testing

All 295050-0460 injector orifice plate 507# parts are subjected to A-hole flow test, Z-hole flow test, precision test, high temperature test, low temperature test, pressure test, leakage test, durability test, and various working condition tests.

#### (2) 295050-0460 Injector Orifice Plate 507# Inspection

Mob/WhatsApp: +86 13410541523 Tel: +8675523215133 Email: ruby@shumatt.com

© 2022 Shenzhen Shumatt Technology Co., Ltd

The factory inspection of 295050-0460 injector orifice plate 507# is undergone three inspections - full inspection, random inspection, and batch inspection. Different brands of test benches are used to test 295050-0460 injector orifice plate 507# for a total of no less than three times for factory inspection, and 295050-0460 injector orifice plate 507# installation testing environment are progressed in dust-free