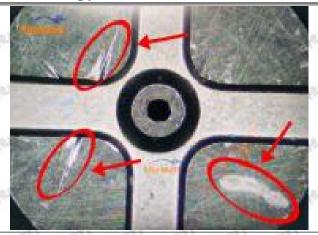

#### (1) 295050-0460 Injector Orifice Plate 507# Testing

All 295050-0460 injector orifice plate 507# parts are subjected to A-hole flow test, Z-hole flow test, precision test, high temperature test, low temperature test, pressure test, leakage test, durability test, and various working condition tests.

#### (2) 295050-0460 Injector Orifice Plate 507# Inspection

Mob/WhatsApp: +86 13410541523 Tel: +8675523215133 Email: ruby@shumatt.com

© 2022 Shenzhen Shumatt Technology Co., Ltd

The factory inspection of 295050-0460 injector orifice plate 507# is undergone three inspections - full inspection, random inspection, and batch inspection. Different brands of test benches are used to test 295050-0460 injector orifice plate 507# for a total of no less than three times for factory inspection, and 295050-0460 injector orifice plate 507# installation testing environment are progressed in dust-free