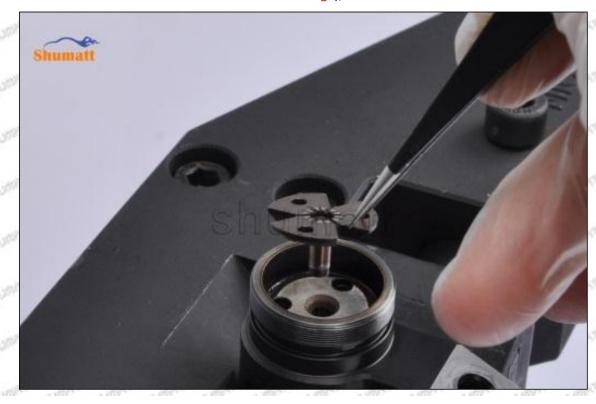

Mob/WhatsApp: +86 13410541523 Email: ruby@shumatt.com

© 2022 Shenzhen Shumatt Technology Co., Ltd

Tel: +8675523215133



(11) Rotate (CRT084) clockwise with a torque wrench to tighten the lock nut to 70-75Nm, see as Pic No.11



Pic No.11

(12) When installing the semi ball, it should be noted that the plane of the semi ball cannot be reversed, otherwise it may cause damage to the orifice plate, see as Pic No.12



Mob/WhatsApp: +86 13410541523 Tel: +8675523215133

Email: ruby@shumatt.com

© 2022 Shenzhen Shumatt Technology Co., Ltd

Pic No.12

(13) place the semi ball on the armature, Pic No.13



Pic No.13

(14) Put the armature with semi ball into the lock nut (Make sure that the armature buffer stroke and armature air clearance lift are within the normal range), see as Pic No.14



Mob/WhatsApp: +86 13410541523 Tel: +8675523215133

Email: ruby@shumatt.com

© 2022 Shenzhen Shumatt Technology Co., Ltd

Pic No.14

(15) Measure the thickness of the armature lift adjustment gasket, see as Pic No.15



Pic No.15

(16) Put the armature lift adjustment gasket into the solenoid valve, see as Pic No.16



Pic No.16

Mob/WhatsApp: +86 13410541523

Email: ruby@shumatt.com

© 2022 Shenzhen Shumatt Technology Co., Ltd

Tel: +8675523215133



(17) Install the armature stroke measuring tool and dial gauge in the measuring tool (CRT220) and place it on zero to measure armature travel, see as Pic No.17



Pic No.17

The stroke of the armature also controls the final lifting position of the semi ball. The greater the stroke of the armature is lifted, the longer it will take for the r