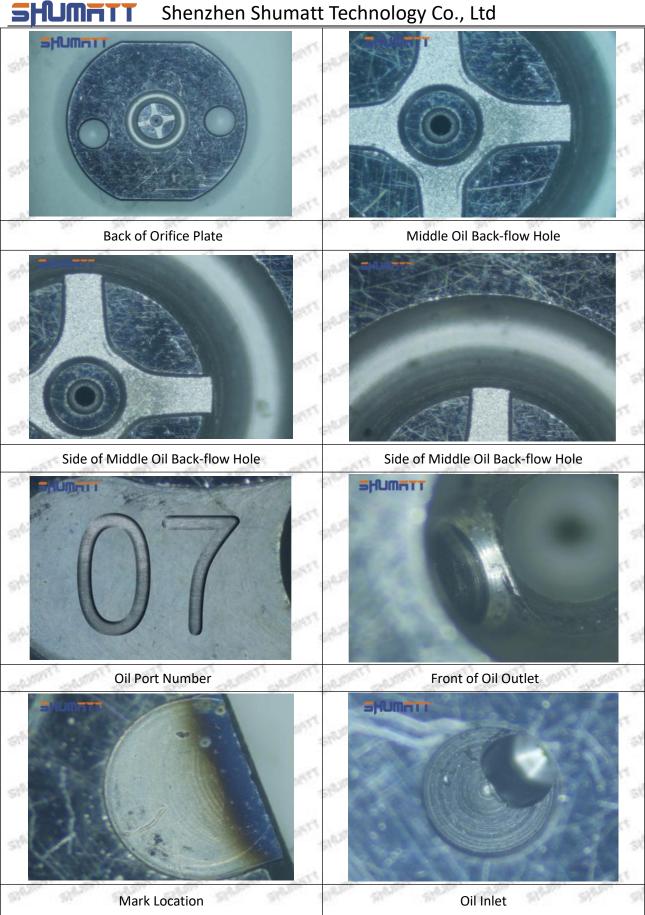

n Shumatt Technology Co., Ltd





Pic No. 1

| 1: Oil Port Number | 2: Grade Recognition Number | 3: Manufacture Number | 177 Last 1 |
|--------------------|-----------------------------|-----------------------|------------|

### (2) Orifice Plate's Structure



Pic No. 2

| 4: Oil Inlet      | 5: Stabilizing Pin  | 6: Front of Oil | 7: Mark Location                         |
|-------------------|---------------------|-----------------|------------------------------------------|
| Story Story Story | 21/27 21/27 21/27 2 | Back-flow Hole  | 24 24 24 24 24 24 24 24 24 24 24 24 24 2 |

# (3) 295050-0460 Injector Orifice Plate 9# Liwei Orifice Plate's Multi-angle Pictures

Mob/WhatsApp: +86 13410541523 Tel: +8675523215133

Email: ruby@shumatt.com

© 2022 Shenzhen Shumatt Technology Co., Ltd



Mob/WhatsApp: +86 13410541523 Tel: +8675523215133

Email: ruby@shumatt.com

© 2022 Shenzhen Shumatt Technology Co., Ltd

# 295050-0460 Injector Orifice Plate 507# Neutral Orifice Plate's Multi-angle Pictures



Mob/WhatsApp: +86 13410541523 Tel: +8675523215133

Email: ruby@shumatt.com

© 2022 Shenzhen Shumatt Technology Co., Ltd



#### 1.8.295050-0460 Injector Orifice Plate 507# Thickness Measurement Tool's Introduction

#### (1) Electronic Vernier Caliper

#### Technical Parameters

1. Made of stainless steel.

2. Resolution: 0.01mm/0.001.

3. Can set on zero at any location.

#### Parts' Name



Pic No.1

| 1: Caliper Body     | 2: Caliper Frame<br>Fastening Screw | 3: LCD       | 4: Data Output Port |
|---------------------|-------------------------------------|--------------|-------