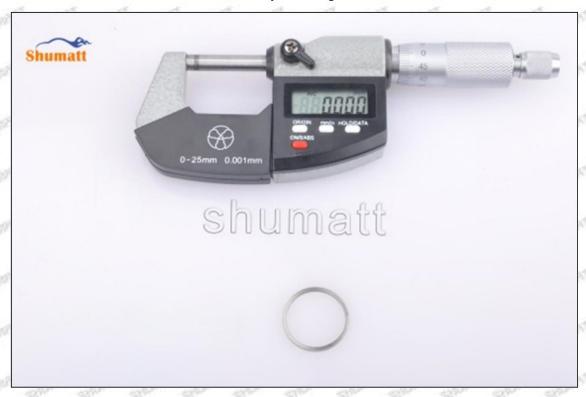

s Pic No.11



Pic No.11

(12) When installing the semi ball, it should be noted that the plane of the semi ball cannot be reversed, otherwise it may cause damage to the orifice plate, see as Pic No.12



Mob/WhatsApp: +86 13410541523 Tel: +8675523215133

Email: ruby@shumatt.com

© 2022 Shenzhen Shumatt Technology Co., Ltd

Pic No.12

(13) place the semi ball on the armature, Pic No.13



Pic No.13

(14) Put the armature with semi ball into the lock nut (Make sure that the armature buffer stroke and armature air clearance lift are within the normal range), see as Pic No.14



Mob/WhatsApp: +86 13410541523 Tel: +8675523215133

Email: ruby@shumatt.com

© 2022 Shenzhen Shumatt Technology Co., Ltd

Pic No.14

(15) Measure the thickness of the armature lift adjustment gasket, see as Pic No.15



Pic No.15

(16) Put the armature lift adjustment gasket into the solenoid valve, see as Pic No.16



Pic No.16

Mob/WhatsApp: +86 13410541523

Email: ruby@shumatt.com

© 2022 Shenzhen Shumatt Technology Co., Ltd

Tel: +8675523215133



(17) Install the armature stroke measuring tool and dial gauge in the measuring tool (CRT220) and place it on zero to measure armature travel, see as Pic No.17



Pic No.17

The stroke of the armature also controls the final lifting position of the semi ball. The greater the stroke of the armature is lifted, the longer it will take for the return oil to rush in the orifice plate, which will cause the orifice plate to fail in a short time and the injector to fail to work normally. However, the stroke of the armature should not be too small, otherwise it wil