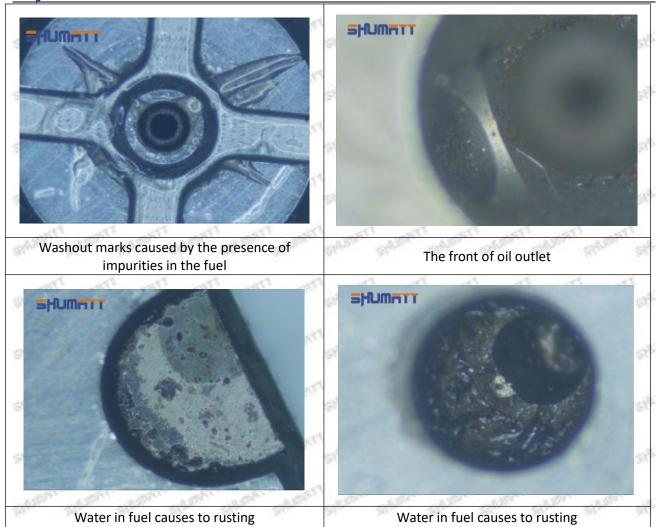

#### (1) 295050-0460 Injector Orifice Plate 507# Testing

All 295050-0460 injector orifice plate 507# parts are subjected to A-hole flow test, Z-hole flow test, precision test, high temperature test, low temperature test, pressure test, leakage test, durability test, and various working condition tests.

#### (2) 295050-0460 Injector Orifice Plate 507# Inspection

Mob/WhatsApp: +86 13410541523 Tel: +8675523215133 Email: ruby@shumatt.com

© 2022 Shenzhen Shumatt Technology Co., Ltd

The factory inspection of 295050-0460 injector orifice plate 507# is undergone three inspections - full inspection, random inspection, and batch inspection. Different brands of test benches are used to test 295050-0460 injector orifice plate 507# for a total of no less than three times for factory inspection, and 295050-0460 injector orifice plate 507# installation testing environment are progressed in dust-free