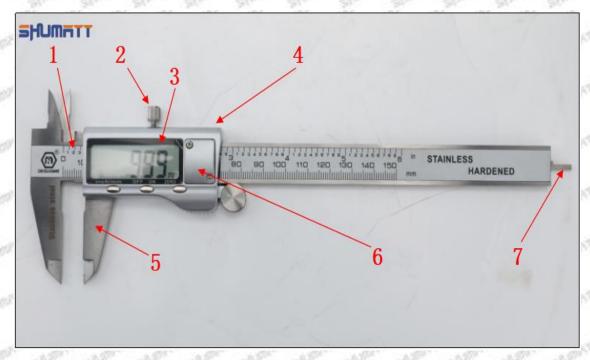

0560 Injector Orifice Plate 9# Liwei Orifice Plate's Multi-angle Pictures

Mob/WhatsApp: +86 13410541523 Tel: +8675523215133

Email: ruby@shumatt.com

© 2022 Shenzhen Shumatt Technology Co., Ltd



Mob/WhatsApp: +86 13410541523 Tel: +8675523215133

Email: ruby@shumatt.com

© 2022 Shenzhen Shumatt Technology Co., Ltd

# 295050-0560 Injector Orifice Plate 509# Neutral Orifice Plate's Multi-angle Pictures



Mob/WhatsApp: +86 13410541523 Tel: +8675523215133

Email: ruby@shumatt.com

© 2022 Shenzhen Shumatt Technology Co., Ltd



### 1.8.295050-0560 Injector Orifice Plate 509# Thickness Measurement Tool's Introduction

#### (1) Electronic Vernier Caliper

#### Technical Parameters

1. Made of stainless steel.

2. Resolution: 0.01mm/0.001.

3. Can set on zero at any location.

### Parts' Name



Pic No.1

| 1: Caliper Body 2: Caliper Frame Fastening Screw |                  | 3: LCD       | 4: Data Output Port |
|--------------------------------------------------|------------------|--------------|---------------------|
| 5: Data Output Port                              | 6: Battery Cover | 7: Depth Bar | /                   |

### (2) Electronic Digital Display Micrometer

#### Technical Parameters

1. Range: 0-25mm,25-50mm,50-75mm,75-100mm

2. Resolution: 0.001mm

3. Power: Voltage 1.5V button battery 4. Working Temperature: 0 \sim +40 °C 5. Storage Temperature: -20 \sim +70 °C 6. Environment Humidity: ≤80%

Parts' Name

Mob/WhatsApp: +86 13410541523 Tel: +8675523215133 Email: ruby@shumatt.com

© 2022 Shenzhen Shumatt Technology Co., Ltd





Pic No.2

| 1: Micro-tube