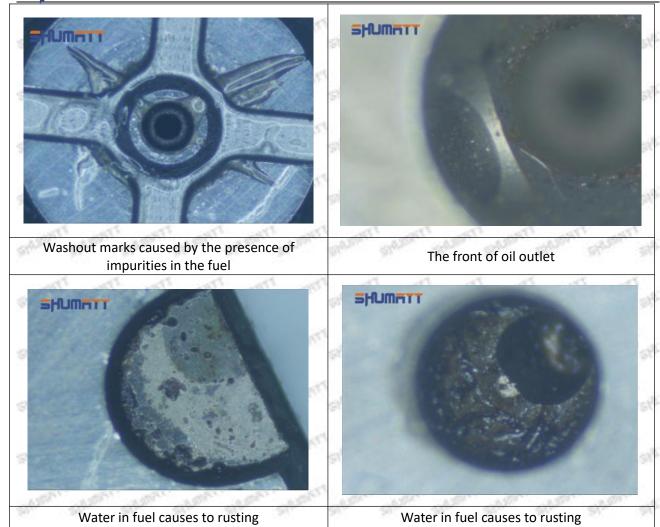

nment of the semi ball causes damage to the orifice plate when installing it

Mob/WhatsApp: +86 13410541523

Email: ruby@shumatt.com

© 2022 Shenzhen Shumatt Technology Co., Ltd

Tel: +8675523215133

# SHUMATT

# Shenzhen Shumatt Technology Co., Ltd



The wear of the middle oil back-flow hole causes gap between semi ball and orifice plate, and causes the orifice plate to be washed out by high-pressure oil

/

### (4) More Pictures of Orifice Plate's Damage Details



The misalignment of the semi ball



Marks of the misalignment of the semi ball



The indentation of the misalignment of the semi ball



Washout marks caused by the presence of impurities in the fuel

Mob/WhatsApp: +86 13410541523

Email: ruby@shumatt.com

© 2022 Shenzhen Shumatt Technology Co., Ltd

Tel: +8675523215133





(5) Impact Classification According to The Degree of Damage to The Orifice Plate

| Damage Type                      | Severe Damaged General Damaged                                                                |                                                                                                          | Slight Damaged                                                      |  |
|----------------------------------|-----------------------------------------------------------------------------------------------|----------------------------------------------------------------------------------------------------------|---------------------------------------------------------------------|--|
| Classification                   | Α