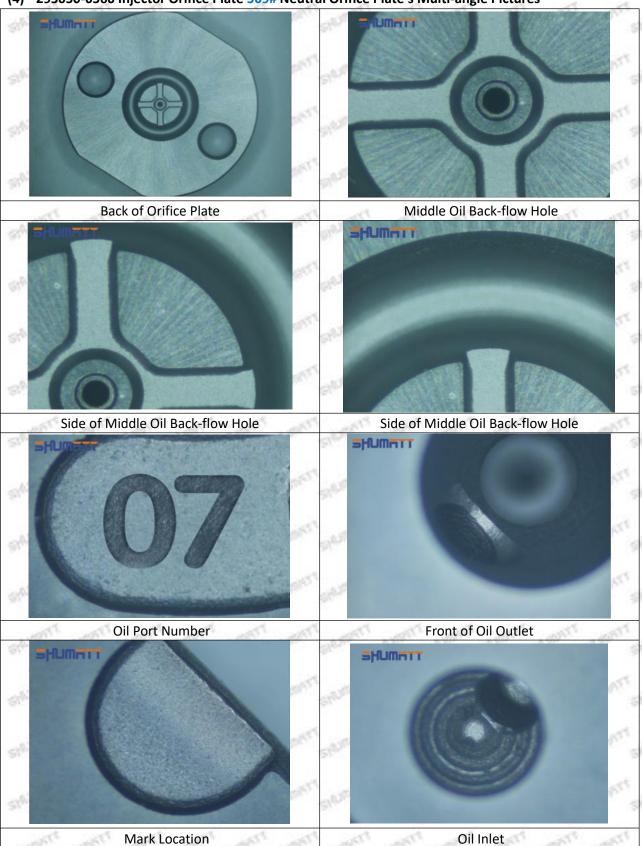

#### 1.6.295050-0560 Injector Orifice Plate 509# Packing List

(1) 295050-0560 Injector Orifice Plate 509# Spare Parts List

Mob/WhatsApp: +86 13410541523 Tel: +8675523215133

Email: ruby@shumatt.com Website: www.shumatt.com