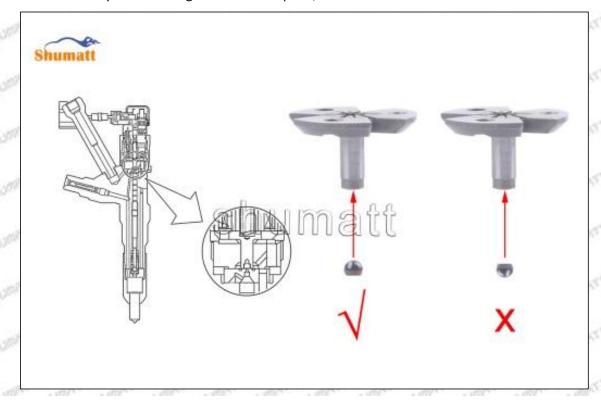

# 095000-0560 Injector Orifice Plate 509# Technical File

SKU1: G1Z11000000509

SKU2: G1L3200000509DZ

SKU3: G1L32950405090

SKU4: G1N12950405090

SKU5: G1Z172950405090