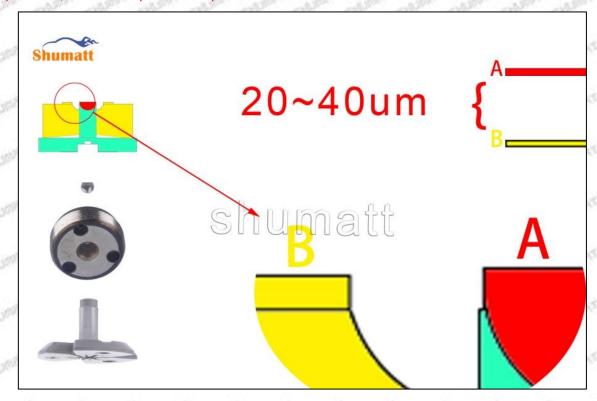

### (2) 295050-0560 Injector Orifice Plate 509# Customized Items

| No.           | SHOW SHOW SILES SHOW SHOW                                    | 2                                                                                                                                                                                                                                                                                                                                                                                                                                                                                                                                                                                                                                                                                                                                                                                                                                                                                                                                                                                                                                                                                                                                                                                                                                                                                                                                                                                                                                                                                                                                                                                                                                                                                                                                                                                                                                                                                                                                                                                                                                                                                                                              |
|---------------|--------------------------------------------------------------|--------------------------------------------------------------------------------------------------------------------------------------------------------------------------------------------------------------------------------------------------------------------------------------------------------------------------------------------------------------------------------------------------------------------------------------------------------------------------------------------------------------------------------------------------------------------------------------------------------------------------------------------------------------------------------------------------------------------------------------------------------------------------------------------------------------------------------------------------------------------------------------------------------------------------------------------------------------------------------------------------------------------------------------------------------------------------------------------------------------------------------------------------------------------------------------------------------------------------------------------------------------------------------------------------------------------------------------------------------------------------------------------------------------------------------------------------------------------------------------------------------------------------------------------------------------------------------------------------------------------------------------------------------------------------------------------------------------------------------------------------------------------------------------------------------------------------------------------------------------------------------------------------------------------------------------------------------------------------------------------------------------------------------------------------------------------------------------------------------------------------------|
| SALESTY SALE  | SHUMATT                                                      | SHUMATT                                                                                                                                                                                                                                                                                                                                                                                                                                                                                                                                                                                                                                                                                                                                                                                                                                                                                                                                                                                                                                                                                                                                                                                                                                                                                                                                                                                                                                                                                                                                                                                                                                                                                                                                                                                                                                                                                                                                                                                                                                                                                                                        |
| Image         | THE SHE SHE SHE                                              | CVACA .                                                                                                                                                                                                                                                                                                                                                                                                                                                                                                                                                                                                                                                                                                                                                                                                                                                                                                                                                                                                                                                                                                                                                                                                                                                                                                                                                                                                                                                                                                                                                                                                                                                                                                                                                                                                                                                                                                                                                                                                                                                                                                                        |
| SUPTON, SUPTO | A Sty.                                                       | в <b>А</b>                                                                                                                                                                                                                                                                                                                                                                                                                                                                                                                                                                                                                                                                                                                                                                                                                                                                                                                                                                                                                                                                                                                                                                                                                                                                                                                                                                                                                                                                                                                                                                                                                                                                                                                                                                                                                                                                                                                                                                                                                                                                                                                     |
| Name          | Injector Orifice Plate's Front Lettering                     | Injector Orifice Plate's Side Lettering                                                                                                                                                                                                                                                                                                                                                                                                                                                                                                                                                                                                                                                                                                                                                                                                                                                                                                                                                                                                                                                                                                                                                                                                                                                                                                                                                                                                                                                                                                                                                                                                                                                                                                                                                                                                                                                                                                                                                                                                                                                                                        |
| Description   | Orifice plate part number: 509#                              |                                                                                                                                                                                                                                                                                                                                                                                                                                                                                                                                                                                                                                                                                                                                                                                                                                                                                                                                                                                                                                                                                                                                                                                                                                                                                                                                                                                                                                                                                                                                                                                                                                                                                                                                                                                                                                                                                                                                                                                                                                                                                                                                |
| No.           | NTT MITT MITT 3 MITT MITT MITT                               | WATER WATER WATER WATER                                                                                                                                                                                                                                                                                                                                                                                                                                                                                                                                                                                                                                                                                                                                                                                                                                                                                                                                                                                                                                                                                                                                                                                                                                                                                                                                                                                                                                                                                                                                                                                                                                                                                                                                                                                                                                                                                                                                                                                                                                                                                                        |
| Image         | 0-25mm<br>0.001mm                                            | SHUMATT CONTRACTOR OF THE PARTY |
| Name          | Injector Orifice Plate's Thickness                           | 9-Grid Plastic Box                                                                                                                                                                                                                                                                                                                                                                                                                                                                                                                                                                                                                                                                                                                                                                                                                                                                                                                                                                                                                                                                                                                                                                                                                                                                                                                                                                                                                                                                                                                                                                                                                                                                                                                                                                                                                                                                                                                                                                                                                                                                                                             |
| Description   | Injector orifice plate's thickness range:<br>4.02mm∽4.108mm. | Prevent damage to the orifice plates during transportation                                                                                                                                                                                                                                                                                                                                                                                                                                                                                                                                                                                                                                                                                                                                                                                                                                                                                                                                                                                                                                                                                                                                                                                                                                                                                                                                                                                                                                                                                                                                                                                                                                                                                                                                                                                                                                                                                                                                                                                                                                                                     |
| No.           | THE PERSON NAMED IN THE PERSON NAMED IN THE PERSON           | 6                                                                                                                                                                                                                                                                                                                                                                                                                                                                                                                                                                                                                                                                                                                                                                                                                                                                                                                                                                                                                                                                                                                                                                                                                                                                                                                                                                                                                                                                                                                                                                                                                                                                                                                                                                                                                                                                                                                                                                                                                                                                                                                              |
| Image         | SHUMATT                                                      | SHUMATT  SPUMATT                                                                                                                                                                                                                                                                                                                                                                                                                                                                                                                                                                                                                                                                                                                                                                                                                                                                                                                                                                                                                                                                                                                                                                                                                                                                                                                                                                                                                                                                                                                                                                                                                                                                                                                                                                                                                                                                                                                                                                                                                                                                                                               |
| Name          | Neutral Injector Orifice Plate's Individual<br>Box           | Orifice Plate's 10pcs Packing Box                                                                                                                                                                                                                                                                                                                                                                                                                                                                                                                                                                                                                                                                                                                                                                                                                                                                                                                                                                                                                                                                                                                                                                                                                                                                                                                                                                                                                                                                                                                                                                                                                                                                                                                                                                                                                                                                                                                                                                                                                                                                                              |
| Description   | Prevent damage to the orifice plates during transportation   | Liwei orifice plate's 10PCS plastic box to prevent damage to the orifice plates during transportation                                                                                                                                                                                                                                                                                                                                                                                                                                                                                                                                                                                                                                                                                                                                                                                                                                                                                                                                                                                                                                                                                                                                                                                                                                                                                                                                                                                                                                                                                                                                                                                                                                                                                                                                                                                                                                                                                                                                                                                                                          |
| No.           | THE THE MET THE THE                                          | 8                                                                                                                                                                                                                                                                                                                                                                                                                                                                                                                                                                                                                                                                                                                                                                                                                                                                                                                                                                                                                                                                                                                                                                                                                                                                                                                                                                                                                                                                                                                                                                                                                                                                                                                                                                                                                                                                                                                                                                                                                                                                                                                              |