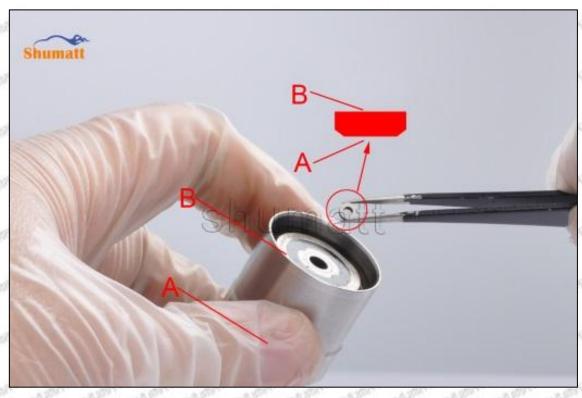

### (2) 295050-0560 Injector Orifice Plate 509# Customized Items

| No.           | SHOW SHOW SILES SHOW SHOW                                    | 2                                                                                                                                                                                                                                                                                                                                                                                                                                                                                                                                                                                                                                                                                                                                                                                                                                                                                                                                                                                                                                                                                                                                                                                                                                                                                                                                                                                                                                                                                                                                                                                                                                                                                                                                                                                                                                                                                                                                                                                                                                                                                                                              |
|---------------|--------------------------------------------------------------|--------------------------------------------------------------------------------------------------------------------------------------------------------------------------------------------------------------------------------------------------------------------------------------------------------------------------------------------------------------------------------------------------------------------------------------------------------------------------------------------------------------------------------------------------------------------------------------------------------------------------------------------------------------------------------------------------------------------------------------------------------------------------------------------------------------------------------------------------------------------------------------------------------------------------------------------------------------------------------------------------------------------------------------------------------------------------------------------------------------------------------------------------------------------------------------------------------------------------------------------------------------------------------------------------------------------------------------------------------------------------------------------------------------------------------------------------------------------------------------------------------------------------------------------------------------------------------------------------------------------------------------------------------------------------------------------------------------------------------------------------------------------------------------------------------------------------------------------------------------------------------------------------------------------------------------------------------------------------------------------------------------------------------------------------------------------------------------------------------------------------------|
| SALESTY SALE  | SHUMATT                                                      | SHUMATT                                                                                                                                                                                                                                                                                                                                                                                                                                                                                                                                                                                                                                                                                                                                                                                                                                                                                                                                                                                                                                                                                                                                                                                                                                                                                                                                                                                                                                                                                                                                                                                                                                                                                                                                                                                                                                                                                                                                                                                                                                                                                                                        |
| Image         | THE SHE SHE SHE                                              | CVACA .                                                                                                                                                                                                                                                                                                                                                                                                                                                                                                                                                                                                                                                                                                                                                                                                                                                                                                                                                                                                                                                                                                                                                                                                                                                                                                                                                                                                                                                                                                                                                                                                                                                                                                                                                                                                                                                                                                                                                                                                                                                                                                                        |
| SUPTON, SUPTO | A Sty.                                                       | в <b>А</b>                                                                                                                                                                                                                                                                                                                                                                                                                                                                                                                                                                                                                                                                                                                                                                                                                                                                                                                                                                                                                                                                                                                                                                                                                                                                                                                                                                                                                                                                                                                                                                                                                                                                                                                                                                                                                                                                                                                                                                                                                                                                                                                     |
| Name          | Injector Orifice Plate's Front Lettering                     | Injector Orifice Plate's Side Lettering                                                                                                                                                                                                                                                                                                                                                                                                                                                                                                                                                                                                                                                                                                                                                                                                                                                                                                                                                                                                                                                                                                                                                                                                                                                                                                                                                                                                                                                                                                                                                                                                                                                                                                                                                                                                                                                                                                                                                                                                                                                                                        |
| Description   | Orifice plate part number: 509#                              |                                                                                                                                                                                                                                                                                                                                                                                                                                                                                                                                                                                                                                                                                                                                                                                                                                                                                                                                                                                                                                                                                                                                                                                                                                                                                                                                                                                                                                                                                                                                                                                                                                                                                                                                                                                                                                                                                                                                                                                                                                                                                                                                |
| No.           | NTT MITT MITT 3 MITT MITT MITT                               | WATER WATER WATER WATER                                                                                                                                                                                                                                                                                                                                                                                                                                                                                                                                                                                                                                                                                                                                                                                                                                                                                                                                                                                                                                                                                                                                                                                                                                                                                                                                                                                                                                                                                                                                                                                                                                                                                                                                                                                                                                                                                                                                                                                                                                                                                                        |
| Image         | 0-25mm<br>0.001mm                                            | SHUMATT CONTRACTOR OF THE PARTY |
| Name          | Injector Orifice Plate's Thickness                           | 9-Grid Plastic Box                                                                                                                                                                                                                                                                                                                                                                                                                                                                                                                                                                                                                                                                                                                                                                                                                                                                                                                                                                                                                                                                                                                                                                                                                                                                                                                                                                                                                                                                                                                                                                                                                                                                                                                                                                                                                                                                                                                                                                                                                                                                                                             |
| Description   | Injector orifice plate's thickness range:<br>4.02mm∽4.108mm. | Prevent damage to the orifice plates during transportation                                                                                                                                                                                                                                                                                                                                                                                                                                                                                                                                                                                                                                                                                                                                                                                                                                                                                                                                                                                                                                                                                                                                                                                                                                                                                                                                                                                                                                                                                                                                                                                                                                                                                                                                                                                                                                                                                                                                                                                                                                                                     |
| No.           | THE PERSON NAMED IN THE PERSON NAMED IN THE PERSON           | 6                                                                                                                                                                                                                                                                                                                                                                                                                                                                                                                                                                                                                                                                                                                                                                                                                                                                                                                                                                                                                                                                                                                                                                                                                                                                                                                                                                                                                                                                                                                                                                                                                                                                                                                                                                                                                                                                                                                                                                                                                                                                                                                              |
| Image         | SHUMATT                                                      | SHUMATT  SPUMATT                                                                                                                                                                                                                                                                                                                                                                                                                                                                                                                                                                                                                                                                                                                                                                                                                                                                                                                                                                                                                                                                                                                                                                                                                                                                                                                                                                                                                                                                                                                                                                                                                                                                                                                                                                                                                                                                                                                                                                                                                                                                                                               |
| Name          | Neutral Injector Orifice Plate's Individual<br>Box           | Orifice Plate's 10pcs Packing Box                                                                                                                                                                                                                                                                                                                                                                                                                                                                                                                                                                                                                                                                                                                                                                                                                                                                                                                                                                                                                                                                                                                                                                                                                                                                                                                                                                                                                                                                                                                                                                                                                                                                                                                                                                                                                                                                                                                                                                                                                                                                                              |
| Description   | Prevent damage to the orifice plates during transportation   | Liwei orifice plate's 10PCS plastic box to prevent damage to the orifice plates during transportation                                                                                                                                                                                                                                                                                                                                                                                                                                                                                                                                                                                                                                                                                                                                                                                                                                                                                                                                                                                                                                                                                                                                                                                                                                                                                                                                                                                                                                                                                                                                                                                                                                                                                                                                                                                                                                                                                                                                                                                                                          |
| No.           | THE THE MET THE THE                                          | 8                                                                                                                                                                                                                                                                                                                                                                                                                                                                                                                                                                                                                                                                                                                                                                                                                                                                                                                                                                                                                                                                                                                                                                                                                                                                                                                                                                                                                                                                                                                                                                                                                                                                                                                                                                                                                                                                                                                                                                                                                                                                                                                              |