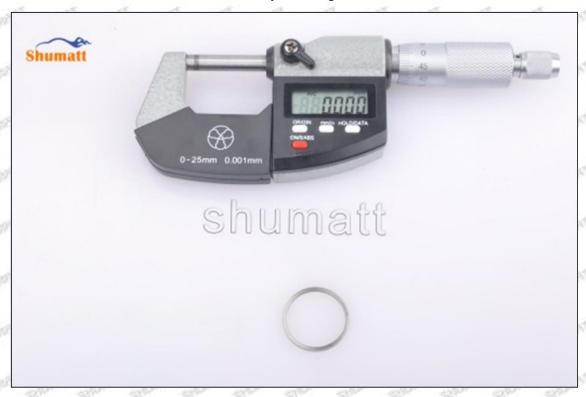

### (2) 295050-0560 Injector Orifice Plate 509# Customized Items

| No.           | SHOW SHOW SILES SHOW SHOW                                    | 2                                                                                                                                                                                                                                                                                                                                                                                                                                                                                                                                                                                                                                                                                                                                                                                                                                                                                                                                                                                                                                                                                                                                                                                                                                                                                                                                                                                                                                                                                                                                                                                                                                                                                                                                                                                                                                                                                                                                                                                                                                                                                                                              |
|---------------|--------------------------------------------------------------|--------------------------------------------------------------------------------------------------------------------------------------------------------------------------------------------------------------------------------------------------------------------------------------------------------------------------------------------------------------------------------------------------------------------------------------------------------------------------------------------------------------------------------------------------------------------------------------------------------------------------------------------------------------------------------------------------------------------------------------------------------------------------------------------------------------------------------------------------------------------------------------------------------------------------------------------------------------------------------------------------------------------------------------------------------------------------------------------------------------------------------------------------------------------------------------------------------------------------------------------------------------------------------------------------------------------------------------------------------------------------------------------------------------------------------------------------------------------------------------------------------------------------------------------------------------------------------------------------------------------------------------------------------------------------------------------------------------------------------------------------------------------------------------------------------------------------------------------------------------------------------------------------------------------------------------------------------------------------------------------------------------------------------------------------------------------------------------------------------------------------------|
| SALESTY SALE  | SHUMATT                                                      | SHUMATT                                                                                                                                                                                                                                                                                                                                                                                                                                                                                                                                                                                                                                                                                                                                                                                                                                                                                                                                                                                                                                                                                                                                                                                                                                                                                                                                                                                                                                                                                                                                                                                                                                                                                                                                                                                                                                                                                                                                                                                                                                                                                                                        |
| Image         | THE SHE SHE SHE                                              | CVACA .                                                                                                                                                                                                                                                                                                                                                                                                                                                                                                                                                                                                                                                                                                                                                                                                                                                                                                                                                                                                                                                                                                                                                                                                                                                                                                                                                                                                                                                                                                                                                                                                                                                                                                                                                                                                                                                                                                                                                                                                                                                                                                                        |
| SUPTON, SUPTO | A Sty.                                                       | в <b>А</b>                                                                                                                                                                                                                                                                                                                                                                                                                                                                                                                                                                                                                                                                                                                                                                                                                                                                                                                                                                                                                                                                                                                                                                                                                                                                                                                                                                                                                                                                                                                                                                                                                                                                                                                                                                                                                                                                                                                                                                                                                                                                                                                     |
| Name          | Injector Orifice Plate's Front Lettering                     | Injector Orifice Plate's Side Lettering                                                                                                                                                                                                                                                                                                                                                                                                                                                                                                                                                                                                                                                                                                                                                                                                                                                                                                                                                                                                                                                                                                                                                                                                                                                                                                                                                                                                                                                                                                                                                                                                                                                                                                                                                                                                                                                                                                                                                                                                                                                                                        |
| Description   | Orifice plate part number: 509#                              |                                                                                                                                                                                                                                                                                                                                                                                                                                                                                                                                                                                                                                                                                                                                                                                                                                                                                                                                                                                                                                                                                                                                                                                                                                                                                                                                                                                                                                                                                                                                                                                                                                                                                                                                                                                                                                                                                                                                                                                                                                                                                                                                |
| No.           | NTT MITT MITT 3 MITT MITT MITT                               | WATER WATER WATER WATER                                                                                                                                                                                                                                                                                                                                                                                                                                                                                                                                                                                                                                                                                                                                                                                                                                                                                                                                                                                                                                                                                                                                                                                                                                                                                                                                                                                                                                                                                                                                                                                                                                                                                                                                                                                                                                                                                                                                                                                                                                                                                                        |
| Image         | 0-25mm<br>0.001mm                                            | SHUMATT CONTRACTOR OF THE PARTY |
| Name          | Injector Orifice Plate's Thickness                           | 9-Grid Plastic Box                                                                                                                                                                                                                                                                                                                                                                                                                                                                                                                                                                                                                                                                                                                                                                                                                                                                                                                                                                                                                                                                                                                                                                                                                                                                                                                                                                                                                                                                                                                                                                                                                                                                                                                                                                                                                                                                                                                                                                                                                                                                                                             |
| Description   | Injector orifice plate's thickness range:<br>4.02mm∽4.108mm. | Prevent damage to the orifice plates during transportation                                                                                                                                                                                                                                                                                                                                                                                                                                                                                                                                                                                                                                                                                                                                                                                                                                                                                                                                                                                                                                                                                                                                                                                                                                                                                                                                                                                                                                                                                                                                                                                                                                                                                                                                                                                                                                                                                                                                                                                                                                                                     |
| No.           | THE PERSON NAMED IN THE PERSON NAMED IN THE PERSON           | 6                                                                                                                                                                                                                                                                                                                                                                                                                                                                                                                                                                                                                                                                                                                                                                                                                                                                                                                                                                                                                                                                                                                                                                                                                                                                                                                                                                                                                                                                                                                                                                                                                                                                                                                                                                                                                                                                                                                                                                                                                                                                                                                              |
| Image         | SHUMATT                                                      | SHUMATT  SPUMATT                                                                                                                                                                                                                                                                                                                                                                                                                                                                                                                                                                                                                                                                                                                                                                                                                                                                                                                                                                                                                                                                                                                                                                                                                                                                                                                                                                                                                                                                                                                                                                                                                                                                                                                                                                                                                                                                                                                                                                                                                                                                                                               |
| Name          | Neutral Injector Orifice Plate's Individual<br>Box           | Orifice Plate's 10pcs Packing Box                                                                                                                                                                                                                                                                                                                                                                                                                                                                                                                                                                                                                                                                                                                                                                                                                                                                                                                                                                                                                                                                                                                                                                                                                                                                                                                                                                                                                                                                                                                                                                                                                                                                                                                                                                                                                                                                                                                                                                                                                                                                                              |
| Description   | Prevent damage to the orifice plates during transportation   | Liwei orifice plate's 10PCS plastic box to prevent damage to the orifice plates during transportation                                                                                                                                                                                                                                                                                                                                                                                                                                                                                                                                                                                                                                                                                                                                                                                                                                                                                                                                                                                                                                                                                                                                                                                                                                                                                                                                                                                                                                                                                                                                                                                                                                                                                                                                                                                                                                                                                                                                                                                                                          |
| No.           | THE THE MET THE THE                                          | 8                                                                                                                                                                                                                                                                                                                                                                                                                                                                                                                                                                                                                                                                                                                                                                                                                                                                                                                                                                                                                                                                                                                                                                                                                                                                                                                                                                                                                                                                                                                                                                                                                                                                                                                                                                                                                                                                                                                                                                                                                                                                                                                              |