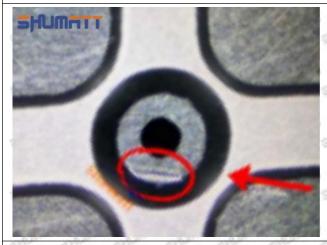

#### (2) 295050-0560 Injector Orifice Plate 509# Inspection

The factory inspection of 295050-0560 injector orifice plate 509# is undergone three inspections - full inspection, random inspection, and batch inspection. Different brands of test benches are used to test 295050-0560 injector orifice plate 509# for a total of no less than three times for factory inspection, and 295050-0560 injector orifice plate 509# installation testing environment are progressed in dust-free