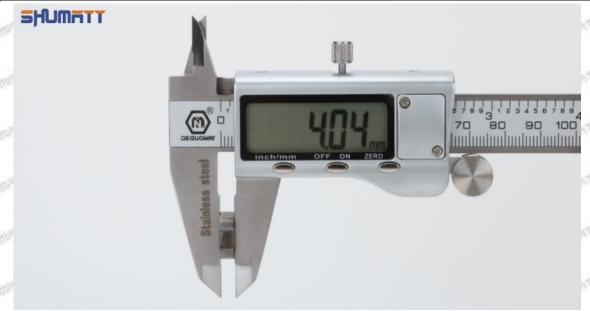

### (2) 295050-0560 Injector Orifice Plate 509# Customized Items

| No.           | SHOW SHOW SILES SHOW SHOW                                    | 2                                                                                                                                                                                                                                                                                                                                                                                                                                                                                                                                                                                                                                                                                                                                                                                                                                                                                                                                                                                                                                                                                                                                                                                                                                                                                                                                                                                                                                                                                                                                                                                                                                                                                                                                                                                                                                                                                                                                                                                                                                                                                                                              |
|---------------|--------------------------------------------------------------|--------------------------------------------------------------------------------------------------------------------------------------------------------------------------------------------------------------------------------------------------------------------------------------------------------------------------------------------------------------------------------------------------------------------------------------------------------------------------------------------------------------------------------------------------------------------------------------------------------------------------------------------------------------------------------------------------------------------------------------------------------------------------------------------------------------------------------------------------------------------------------------------------------------------------------------------------------------------------------------------------------------------------------------------------------------------------------------------------------------------------------------------------------------------------------------------------------------------------------------------------------------------------------------------------------------------------------------------------------------------------------------------------------------------------------------------------------------------------------------------------------------------------------------------------------------------------------------------------------------------------------------------------------------------------------------------------------------------------------------------------------------------------------------------------------------------------------------------------------------------------------------------------------------------------------------------------------------------------------------------------------------------------------------------------------------------------------------------------------------------------------|
| SALESTY SALE  | SHUMATT                                                      | SHUMATT                                                                                                                                                                                                                                                                                                                                                                                                                                                                                                                                                                                                                                                                                                                                                                                                                                                                                                                                                                                                                                                                                                                                                                                                                                                                                                                                                                                                                                                                                                                                                                                                                                                                                                                                                                                                                                                                                                                                                                                                                                                                                                                        |
| Image         | THE SHE SHE SHE                                              | CVACA .                                                                                                                                                                                                                                                                                                                                                                                                                                                                                                                                                                                                                                                                                                                                                                                                                                                                                                                                                                                                                                                                                                                                                                                                                                                                                                                                                                                                                                                                                                                                                                                                                                                                                                                                                                                                                                                                                                                                                                                                                                                                                                                        |
| SUPTON, SUPTO | A Sty.                                                       | в <b>А</b>                                                                                                                                                                                                                                                                                                                                                                                                                                                                                                                                                                                                                                                                                                                                                                                                                                                                                                                                                                                                                                                                                                                                                                                                                                                                                                                                                                                                                                                                                                                                                                                                                                                                                                                                                                                                                                                                                                                                                                                                                                                                                                                     |
| Name          | Injector Orifice Plate's Front Lettering                     | Injector Orifice Plate's Side Lettering                                                                                                                                                                                                                                                                                                                                                                                                                                                                                                                                                                                                                                                                                                                                                                                                                                                                                                                                                                                                                                                                                                                                                                                                                                                                                                                                                                                                                                                                                                                                                                                                                                                                                                                                                                                                                                                                                                                                                                                                                                                                                        |
| Description   | Orifice plate part number: 509#                              |                                                                                                                                                                                                                                                                                                                                                                                                                                                                                                                                                                                                                                                                                                                                                                                                                                                                                                                                                                                                                                                                                                                                                                                                                                                                                                                                                                                                                                                                                                                                                                                                                                                                                                                                                                                                                                                                                                                                                                                                                                                                                                                                |
| No.           | NTT MITT MITT 3 MITT MITT MITT                               | WATER WATER WATER WATER                                                                                                                                                                                                                                                                                                                                                                                                                                                                                                                                                                                                                                                                                                                                                                                                                                                                                                                                                                                                                                                                                                                                                                                                                                                                                                                                                                                                                                                                                                                                                                                                                                                                                                                                                                                                                                                                                                                                                                                                                                                                                                        |
| Image         | 0-25mm<br>0.001mm                                            | SHUMATT CONTRACTOR OF THE PARTY |
| Name          | Injector Orifice Plate's Thickness                           | 9-Grid Plastic Box                                                                                                                                                                                                                                                                                                                                                                                                                                                                                                                                                                                                                                                                                                                                                                                                                                                                                                                                                                                                                                                                                                                                                                                                                                                                                                                                                                                                                                                                                                                                                                                                                                                                                                                                                                                                                                                                                                                                                                                                                                                                                                             |
| Description   | Injector orifice plate's thickness range:<br>4.02mm∽4.108mm. | Prevent damage to the orifice plates during transportation                                                                                                                                                                                                                                                                                                                                                                                                                                                                                                                                                                                                                                                                                                                                                                                                                                                                                                                                                                                                                                                                                                                                                                                                                                                                                                                                                                                                                                                                                                                                                                                                                                                                                                                                                                                                                                                                                                                                                                                                                                                                     |
| No.           | THE PERSON NAMED IN THE PERSON NAMED IN THE PERSON           | 6                                                                                                                                                                                                                                                                                                                                                                                                                                                                                                                                                                                                                                                                                                                                                                                                                                                                                                                                                                                                                                                                                                                                                                                                                                                                                                                                                                                                                                                                                                                                                                                                                                                                                                                                                                                                                                                                                                                                                                                                                                                                                                                              |
| Image         | SHUMATT                                                      | SHUMATT  SPUMATT                                                                                                                                                                                                                                                                                                                                                                                                                                                                                                                                                                                                                                                                                                                                                                                                                                                                                                                                                                                                                                                                                                                                                                                                                                                                                                                                                                                                                                                                                                                                                                                                                                                                                                                                                                                                                                                                                                                                                                                                                                                                                                               |
| Name          | Neutral Injector Orifice Plate's Individual<br>Box           | Orifice Plate's 10pcs Packing Box                                                                                                                                                                                                                                                                                                                                                                                                                                                                                                                                                                                                                                                                                                                                                                                                                                                                                                                                                                                                                                                                                                                                                                                                                                                                                                                                                                                                                                                                                                                                                                                                                                                                                                                                                                                                                                                                                                                                                                                                                                                                                              |
| Description   | Prevent damage to the orifice plates during transportation   | Liwei orifice plate's 10PCS plastic box to prevent damage to the orifice plates during transportation                                                                                                                                                                                                                                                                                                                                                                                                                                                                                                                                                                                                                                                                                                                                                                                                                                                                                                                                                                                                                                                                                                                                                                                                                                                                                                                                                                                                                                                                                                                                                                                                                                                                                                                                                                                                                                                                                                                                                                                                                          |
| No.           | THE THE MET THE THE                                          | 8                                                                                                                                                                                                                                                                                                                                                                                                                                                                                                                                                                                                                                                                                                                                                                                                                                                                                                                                                                                                                                                                                                                                                                                                                                                                                                                                                                                                                                                                                                                                                                                                                                                                                                                                                                                                                                                                                                                                                                                                                                                                                                                              |