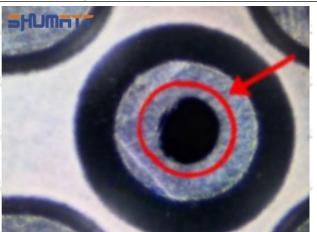

#### (2) 295050-0560 Injector Orifice Plate 509# Inspection

The factory inspection of 295050-0560 injector orifice plate 509# is undergone three inspections - full inspection, random inspection, and batch inspection. Different brands of test benches are used to test 295050-0560 injector orifice plate 509# for a total of no less than three times for factory inspection, and 295050-0560 injector orifice plate 509# installation testing environment are progressed in dust-free