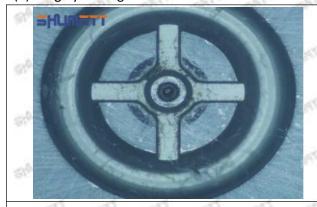

#### (2) 295050-0560 Injector Orifice Plate 509# Part Number Common Writing

509#, 507, 295040-6840, 2950406840, 2950406840

#### 1.3. 295050-0560 Injector Orifice Plate 509# Specifications and Dimensions

Injector Orifice Plate's Size: 2cm\*2 cm \*1 cm
Injector Orifice Plate's Box Size: 7cm \*7 cm \*2 cm
Injector Orifice Plate's Package Size: 8 cm \* 8cm
Injector Orifice Plate's Net Weight: 0.015kg
Injector Orifice Plate's Gross Weight: 0.03kg