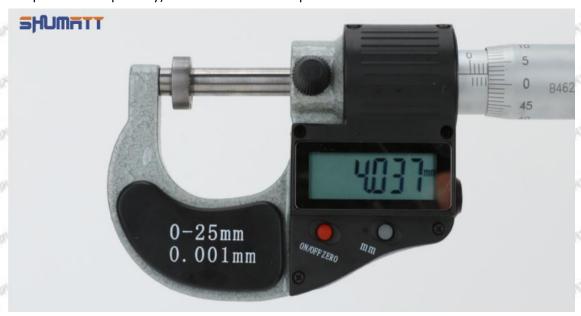

### (2) 295050-0560 Injector Orifice Plate 509# Customized Items

| No.           | SHOW SHOW SILES SHOW SHOW                                    | 2                                                                                                                                                                                                                                                                                                                                                                                                                                                                                                                                                                                                                                                                                                                                                                                                                                                                                                                                                                                                                                                                                                                                                                                                                                                                                                                                                                                                                                                                                                                                                                                                                                                                                                                                                                                                                                                                                                                                                                                                                                                                                                                              |
|---------------|--------------------------------------------------------------|--------------------------------------------------------------------------------------------------------------------------------------------------------------------------------------------------------------------------------------------------------------------------------------------------------------------------------------------------------------------------------------------------------------------------------------------------------------------------------------------------------------------------------------------------------------------------------------------------------------------------------------------------------------------------------------------------------------------------------------------------------------------------------------------------------------------------------------------------------------------------------------------------------------------------------------------------------------------------------------------------------------------------------------------------------------------------------------------------------------------------------------------------------------------------------------------------------------------------------------------------------------------------------------------------------------------------------------------------------------------------------------------------------------------------------------------------------------------------------------------------------------------------------------------------------------------------------------------------------------------------------------------------------------------------------------------------------------------------------------------------------------------------------------------------------------------------------------------------------------------------------------------------------------------------------------------------------------------------------------------------------------------------------------------------------------------------------------------------------------------------------|
| SALESTY SALE  | SHUMATT                                                      | SHUMATT                                                                                                                                                                                                                                                                                                                                                                                                                                                                                                                                                                                                                                                                                                                                                                                                                                                                                                                                                                                                                                                                                                                                                                                                                                                                                                                                                                                                                                                                                                                                                                                                                                                                                                                                                                                                                                                                                                                                                                                                                                                                                                                        |
| Image         | THE SHE SHE SHE                                              | CVACA .                                                                                                                                                                                                                                                                                                                                                                                                                                                                                                                                                                                                                                                                                                                                                                                                                                                                                                                                                                                                                                                                                                                                                                                                                                                                                                                                                                                                                                                                                                                                                                                                                                                                                                                                                                                                                                                                                                                                                                                                                                                                                                                        |
| SUPTON, SUPTO | A Sty.                                                       | в <b>А</b>                                                                                                                                                                                                                                                                                                                                                                                                                                                                                                                                                                                                                                                                                                                                                                                                                                                                                                                                                                                                                                                                                                                                                                                                                                                                                                                                                                                                                                                                                                                                                                                                                                                                                                                                                                                                                                                                                                                                                                                                                                                                                                                     |
| Name          | Injector Orifice Plate's Front Lettering                     | Injector Orifice Plate's Side Lettering                                                                                                                                                                                                                                                                                                                                                                                                                                                                                                                                                                                                                                                                                                                                                                                                                                                                                                                                                                                                                                                                                                                                                                                                                                                                                                                                                                                                                                                                                                                                                                                                                                                                                                                                                                                                                                                                                                                                                                                                                                                                                        |
| Description   | Orifice plate part number: 509#                              |                                                                                                                                                                                                                                                                                                                                                                                                                                                                                                                                                                                                                                                                                                                                                                                                                                                                                                                                                                                                                                                                                                                                                                                                                                                                                                                                                                                                                                                                                                                                                                                                                                                                                                                                                                                                                                                                                                                                                                                                                                                                                                                                |
| No.           | NTT MITT MITT 3 MITT MITT MITT                               | WATER WATER WATER WATER                                                                                                                                                                                                                                                                                                                                                                                                                                                                                                                                                                                                                                                                                                                                                                                                                                                                                                                                                                                                                                                                                                                                                                                                                                                                                                                                                                                                                                                                                                                                                                                                                                                                                                                                                                                                                                                                                                                                                                                                                                                                                                        |
| Image         | 0-25mm<br>0.001mm                                            | SHUMATT CONTRACTOR OF THE PARTY |
| Name          | Injector Orifice Plate's Thickness                           | 9-Grid Plastic Box                                                                                                                                                                                                                                                                                                                                                                                                                                                                                                                                                                                                                                                                                                                                                                                                                                                                                                                                                                                                                                                                                                                                                                                                                                                                                                                                                                                                                                                                                                                                                                                                                                                                                                                                                                                                                                                                                                                                                                                                                                                                                                             |
| Description   | Injector orifice plate's thickness range:<br>4.02mm∽4.108mm. | Prevent damage to the orifice plates during transportation                                                                                                                                                                                                                                                                                                                                                                                                                                                                                                                                                                                                                                                                                                                                                                                                                                                                                                                                                                                                                                                                                                                                                                                                                                                                                                                                                                                                                                                                                                                                                                                                                                                                                                                                                                                                                                                                                                                                                                                                                                                                     |
| No.           | THE PERSON NAMED IN THE PERSON NAMED IN THE PERSON           | 6                                                                                                                                                                                                                                                                                                                                                                                                                                                                                                                                                                                                                                                                                                                                                                                                                                                                                                                                                                                                                                                                                                                                                                                                                                                                                                                                                                                                                                                                                                                                                                                                                                                                                                                                                                                                                                                                                                                                                                                                                                                                                                                              |
| Image         | SHUMATT                                                      | SHUMATT  SPUMATT                                                                                                                                                                                                                                                                                                                                                                                                                                                                                                                                                                                                                                                                                                                                                                                                                                                                                                                                                                                                                                                                                                                                                                                                                                                                                                                                                                                                                                                                                                                                                                                                                                                                                                                                                                                                                                                                                                                                                                                                                                                                                                               |
| Name          | Neutral Injector Orifice Plate's Individual<br>Box           | Orifice Plate's 10pcs Packing Box                                                                                                                                                                                                                                                                                                                                                                                                                                                                                                                                                                                                                                                                                                                                                                                                                                                                                                                                                                                                                                                                                                                                                                                                                                                                                                                                                                                                                                                                                                                                                                                                                                                                                                                                                                                                                                                                                                                                                                                                                                                                                              |
| Description   | Prevent damage to the orifice plates during transportation   | Liwei orifice plate's 10PCS plastic box to prevent damage to the orifice plates during transportation                                                                                                                                                                                                                                                                                                                                                                                                                                                                                                                                                                                                                                                                                                                                                                                                                                                                                                                                                                                                                                                                                                                                                                                                                                                                                                                                                                                                                                                                                                                                                                                                                                                                                                                                                                                                                                                                                                                                                                                                                          |
| No.           | THE THE MET THE THE                                          | 8                                                                                                                                                                                                                                                                                                                                                                                                                                                                                                                                                                                                                                                                                                                                                                                                                                                                                                                                                                                                                                                                                                                                                                                                                                                                                                                                                                                                                                                                                                                                                                                                                                                                                                                                                                                                                                                                                                                                                                                                                                                                                                                              |