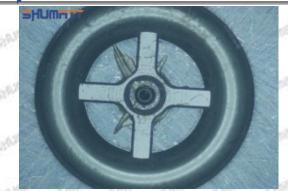

#### (2) 295050-0560 Injector Orifice Plate 509# Part Number Common Writing

509#, 507, 295040-6840, 2950406840, 2950406840

#### 1.3. 295050-0560 Injector Orifice Plate 509# Specifications and Dimensions

Injector Orifice Plate's Size: 2cm\*2 cm \*1 cm
Injector Orifice Plate's Box Size: 7cm \*7 cm \*2 cm
Injector Orifice Plate's Package Size: 8 cm \* 8cm
Injector Orifice Plate's Net Weight: 0.015kg
Injector Orifice Plate's Gross Weight: 0.03kg