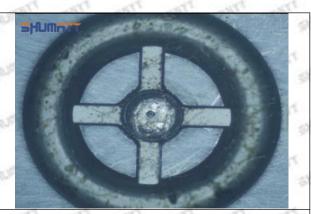

#### (2) 295050-0560 Injector Orifice Plate 509# Part Number Common Writing

509#, 507, 295040-6840, 2950406840, 2950406840

#### 1.3. 295050-0560 Injector Orifice Plate 509# Specifications and Dimensions

Injector Orifice Plate's Size: 2cm\*2 cm \*1 cm
Injector Orifice Plate's Box Size: 7cm \*7 cm \*2 cm
Injector Orifice Plate's Package Size: 8 cm \* 8cm
Injector Orifice Plate's Net Weight: 0.015kg
Injector Orifice Plate's Gross Weight: 0.03kg