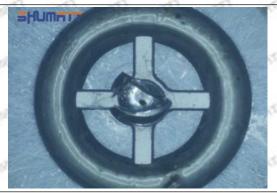

cases, the pressure can not be built up and nozzle will spray oil directly.

The blockage of the oil inlet hole (side hole) will cause small amount of oil return, the blockage of oil inlet side hole will cause the injector cannot build a pressure chamber, as a result, the injector cannot work normally.

(2) Magnified 500 times under the microscope, check the plane position of the semi ball, if there is any scratch, it is recommended to replace it.

Mob/WhatsApp: +86 13410541523 Tel: +8675523215133

Email: ruby@shumatt.com



# 2.2.295050-0560 Injector Orifice Plate 509# Level of Damage Inspection

### (1) Slight Damaged



Mob/WhatsApp: +86 13410541523 Tel: +8675523215133

Email: ruby@shumatt.com

© 2022 Shenzhen Shumatt Technology Co., Ltd

### (2) Moderate Damaged



Wear marks on edge



The misalignment of the semi ball causes damage to the orifice plate when installing it



The wear of the middle oil back-flow hole causes gap between semi ball and orifice plate, and causes the orifice plate to be washed out by high-pressure oil

ģģ

/

#### (3) Highly Damaged



Obvious Wear marks on edge



The misalignment of the semi ball causes damage to the orifice plate when installing it

Mob/WhatsApp: +86 13410541523

Email: ruby@shumatt.com

© 2022 Shenzhen Shumatt Technology Co., Ltd

Tel: +8675523215133

# SHUMATT

# Shenzhen Shumatt Technology Co., Ltd



The wear of the middle oil back-flow hole causes gap between semi ball and orifice plate, and causes the orifice plate to be washed out by high-pressure oil

/

### (4) More Pictures of Orifice Plate's Damage Details



T