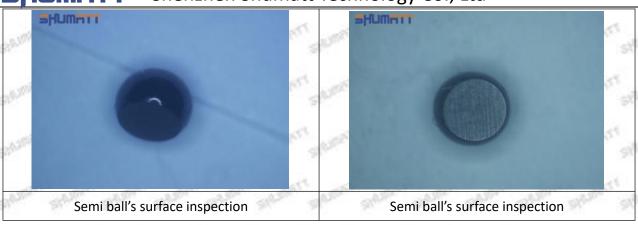

#### (2) 295050-0560 Injector Orifice Plate 509# Inspection

The factory inspection of 295050-0560 injector orifice plate 509# is undergone three inspections - full inspection, random inspection, and batch inspection. Different brands of test benches are used to test 295050-0560 injector orifice plate 509# for a total of no less than three times for factory inspection, and 295050-0560 injector orifice plate 509# installation testing environment are progressed in dust-free