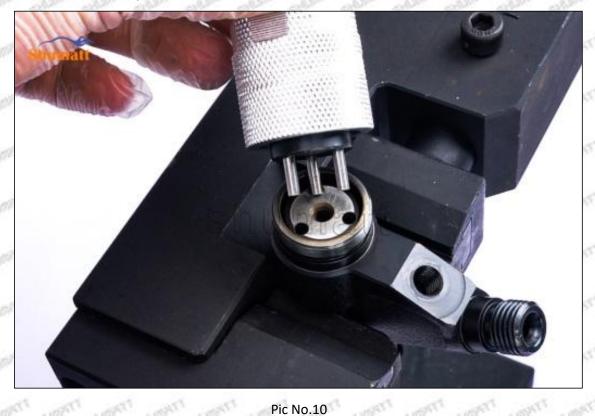

# 095000-0560 Injector Orifice Plate 509# Technical File

SKU1: G1Z11000000509

SKU2: G1L3200000509DZ

SKU3: G1L32950405090

SKU4: G1N12950405090

SKU5: G1Z172950405090