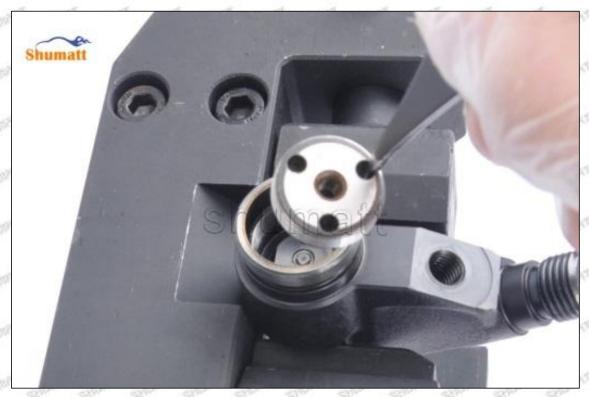

# 095000-0560 Injector Orifice Plate 509# Technical File

SKU1: G1Z11000000509

SKU2: G1L3200000509DZ

SKU3: G1L32950405090

SKU4: G1N12950405090

SKU5: G1Z172950405090