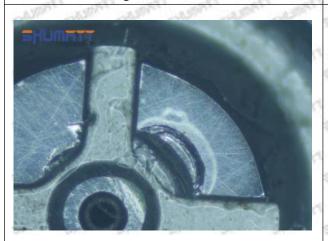

alling it



The wear of the middle oil back-flow hole causes gap between semi ball and orifice plate, and causes the orifice plate to be washed out by high-pressure oil

ģģ

/

#### (3) Highly Damaged



Obvious Wear marks on edge



The misalignment of the semi ball causes damage to the orifice plate when installing it

Mob/WhatsApp: +86 13410541523

Email: ruby@shumatt.com

© 2022 Shenzhen Shumatt Technology Co., Ltd

Tel: +8675523215133

# SHUMATT

# Shenzhen Shumatt Technology Co., Ltd



The wear of the middle oil back-flow hole causes gap between semi ball and orifice plate, and causes the orifice plate to be washed out by high-pressure oil

/

### (4) More Pictures of Orifice Plate's Damage Details



The misalignment of the semi ball



Marks of the misalignment of the semi ball



The indentation of the misalignment of the semi ball



Washout marks caused by the presence of impurities in the fuel

Mob/WhatsApp: +86 13410541523

Email: ruby@shumatt.com

© 2022 Shenzhen Shumatt Technology Co., Ltd

Tel: +8675523215133





(5) Impact Classification According to The Degree of Damage to The Orifice Plate

| Damage Type                      | Severe Damaged General Damaged                                                                |                                                                                                          | Slight Damaged                                                      |  |
|----------------------------------|-----------------------------------------------------------------------------------------------|-------------------------