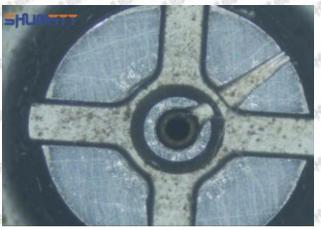

auses gap between semi ball and orifice plate, and causes the orifice plate to be washed out by high-pressure oil

ģģ

/

#### (3) Highly Damaged



Obvious Wear marks on edge



The misalignment of the semi ball causes damage to the orifice plate when installing it

Mob/WhatsApp: +86 13410541523

Email: ruby@shumatt.com

© 2022 Shenzhen Shumatt Technology Co., Ltd

Tel: +8675523215133

# SHUMATT

# Shenzhen Shumatt Technology Co., Ltd



The wear of the middle oil back-flow hole causes gap between semi ball and orifice plate, and causes the orifice plate to be washed out by high-pressure oil

/

### (4) More Pictures of Orifice Plate's Damage Details



The misalignment of the semi ball



Marks of the misalignment of the semi ball



The indentation of the misalignment of the semi ball



Washout marks caused by the presence of impurities in the fuel

Mob/WhatsApp: +86 13410541523

Email: ruby@shumatt.com

© 2022 Shenzhen Shumatt Technology Co., Ltd

Tel: +8675523215133





(5) Impact Classification According to The Degree of Damage to The Orifice Plate

| Damage Type                      | Severe Damaged General Damaged                                                                |                                                                                                          | Slight Damaged                                                      |  |
|----------------------------------|-----------------------------------------------------------------------------------------------|---------------------------------------------------------------------------------