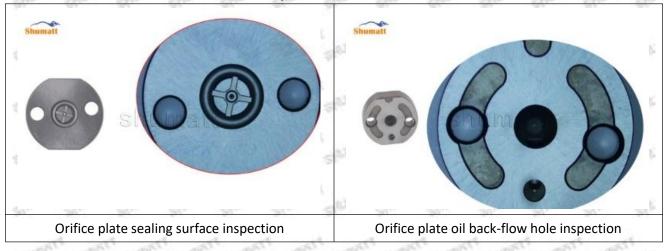

#### (2) 295050-0560 Injector Orifice Plate 509# Inspection

The factory inspection of 295050-0560 injector orifice plate 509# is undergone three inspections - full inspection, random inspection, and batch inspection. Different brands of test benches are used to test 295050-0560 injector orifice plate 509# for a total of no less than three times for factory inspection, and 295050-0560 injector orifice plate 509# installation testing environment are progressed in dust-free