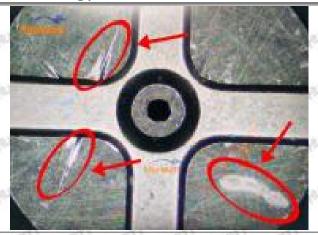

#### (2) 295050-0560 Injector Orifice Plate 509# Inspection

The factory inspection of 295050-0560 injector orifice plate 509# is undergone three inspections - full inspection, random inspection, and batch inspection. Different brands of test benches are used to test 295050-0560 injector orifice plate 509# for a total of no less than three times for factory inspection, and 295050-0560 injector orifice plate 509# installation testing environment are progressed in dust-free