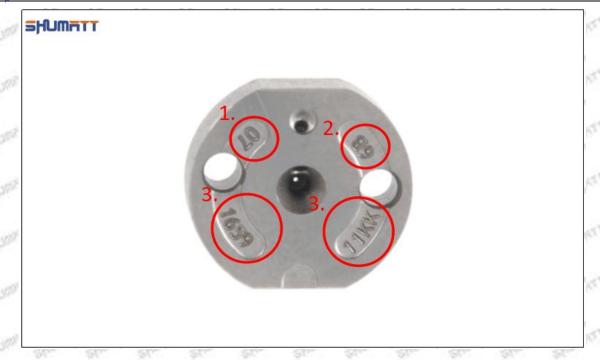

#### (2) 295050-0560 Injector Orifice Plate 509# Part Number Common Writing

509#, 507, 295040-6840, 2950406840, 2950406840