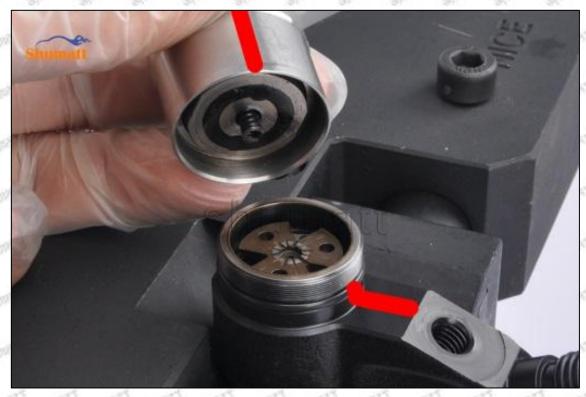

#### 1.6.295050-0560 Injector Orifice Plate 509# Packing List

(1) 295050-0560 Injector Orifice Plate 509# Spare Parts List

Mob/WhatsApp: +86 13410541523 Tel: +8675523215133

Email: ruby@shumatt.com Website: www.shumatt.com