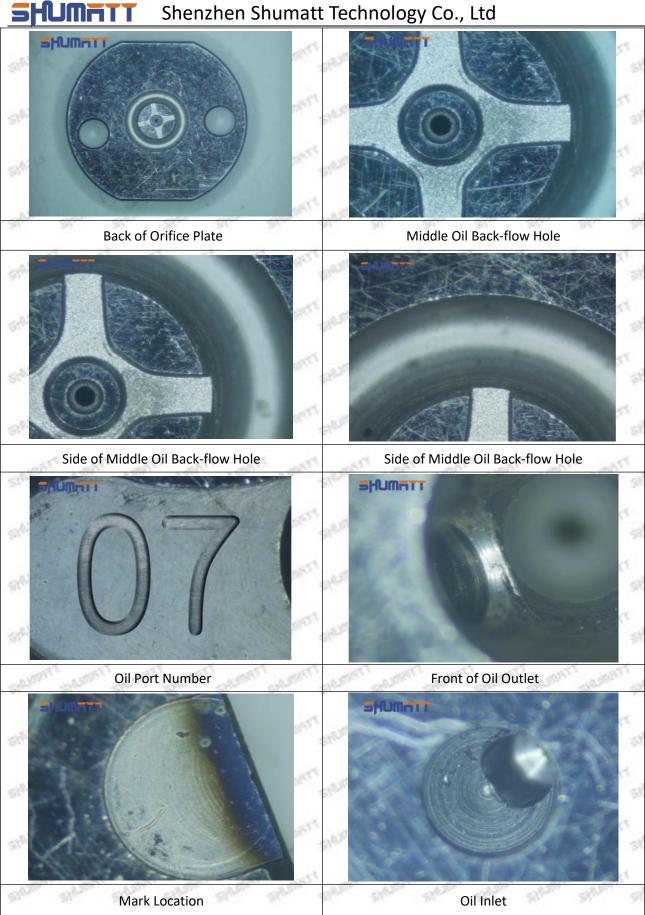

#### 1.6.295050-0560 Injector Orifice Plate 509# Packing List

(1) 295050-0560 Injector Orifice Plate 509# Spare Parts List

Mob/WhatsApp: +86 13410541523 Tel: +8675523215133

Email: ruby@shumatt.com Website: www.shumatt.com