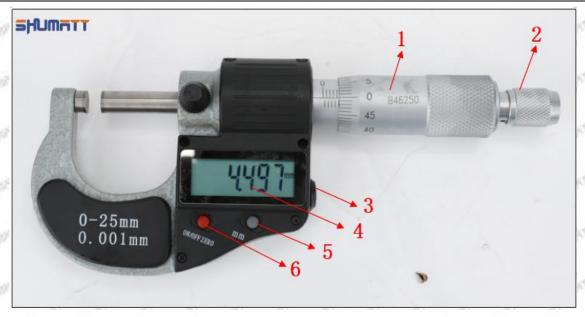

o at any location.

### Parts' Name



Pic No.1

| 1: Caliper Body 2: Caliper Frame Fastening Screw |                  | 3: LCD       | 4: Data Output Port |
|--------------------------------------------------|------------------|--------------|---------------------|
| 5: Data Output Port                              | 6: Battery Cover | 7: Depth Bar | /                   |

### (2) Electronic Digital Display Micrometer

#### Technical Parameters

1. Range: 0-25mm,25-50mm,50-75mm,75-100mm

2. Resolution: 0.001mm

3. Power: Voltage 1.5V button battery 4. Working Temperature: 0 \sim +40 °C 5. Storage Temperature: -20 \sim +70 °C 6. Environment Humidity: ≤80%

Parts' Name

Mob/WhatsApp: +86 13410541523 Tel: +8675523215133 Email: ruby@shumatt.com

© 2022 Shenzhen Shumatt Technology Co., Ltd





Pic No.2

| 1: Micro-tube                  | 2:Ratchet Force           | 3: Data Output               | 4: Display    | 5: mm Function |
|--------------------------------|---------------------------|------------------------------|---------------|----------------|
|                                | Measuring Device          | Port                         | Screen        | Key            |
| 6: ON/OFF ZERO<br>Function Key | LOTTE THE PARTY THE PARTY | TO DESCRIPTION OF THE PARTY. | AND THE PARTY | ADDRESS TO THE |

### 1.9.295050-0560 Injector Orifice Plate 509# Thickness Measurement Methods

#### (1) Electronic Vernier Caliper

- Preparation: Clean all surfaces of the caliper with a dry soft cloth, please make sure there is a battery in the caliper before using it;
- 2. Press the OFF/ON b