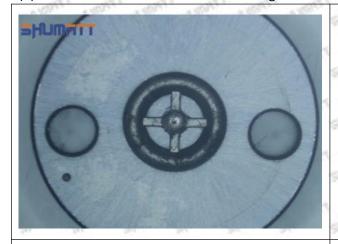

#### (2) 295050-0560 Injector Orifice Plate 509# Part Number Common Writing

509#, 507, 295040-6840, 2950406840, 2950406840

#### 1.3. 295050-0560 Injector Orifice Plate 509# Specifications and Dimensions

Injector Orifice Plate's Size: 2cm\*2 cm \*1 cm
Injector Orifice Plate's Box Size: 7cm \*7 cm \*2 cm
Injector Orifice Plate's Package Size: 8 cm \* 8cm
Injector Orifice Plate's Net Weight: 0.015kg
Injector Orifice Plate's Gross Weight: 0.03kg