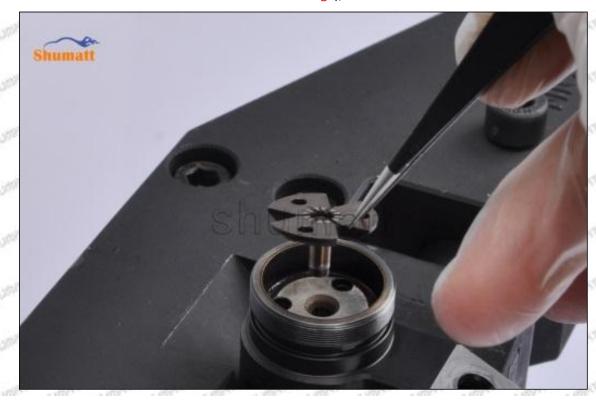

#### 1.6.295050-0560 Injector Orifice Plate 509# Packing List

(1) 295050-0560 Injector Orifice Plate 509# Spare Parts List

Mob/WhatsApp: +86 13410541523 Tel: +8675523215133

Email: ruby@shumatt.com Website: www.shumatt.com