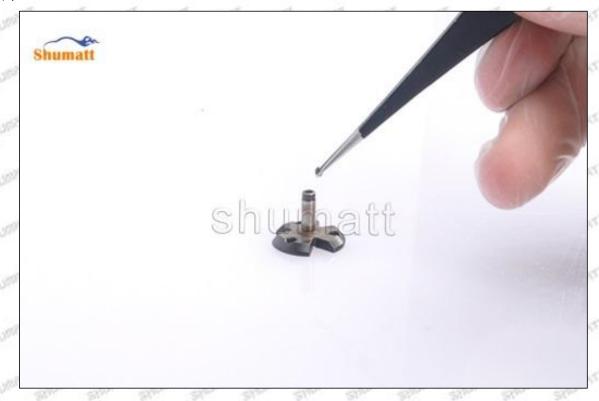

#### 1.6.295050-0560 Injector Orifice Plate 509# Packing List

(1) 295050-0560 Injector Orifice Plate 509# Spare Parts List

Mob/WhatsApp: +86 13410541523 Tel: +8675523215133

Email: ruby@shumatt.com Website: www.shumatt.com