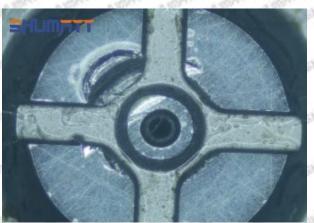

l causes damage to the orifice plate when installing it



The wear of the middle oil back-flow hole causes gap between semi ball and orifice plate, and causes the orifice plate to be washed out by high-pressure oil

ģģ

/

#### (3) Highly Damaged



Obvious Wear marks on edge



The misalignment of the semi ball causes damage to the orifice plate when installing it

Mob/WhatsApp: +86 13410541523

Email: ruby@shumatt.com

© 2022 Shenzhen Shumatt Technology Co., Ltd

Tel: +8675523215133

# SHUMATT

# Shenzhen Shumatt Technology Co., Ltd



The wear of the middle oil back-flow hole causes gap between semi ball and orifice plate, and causes the orifice plate to be washed out by high-pressure oil

/

### (4) More Pictures of Orifice Plate's Damage Details



The misalignment of the semi ball



Marks of the misalignment of the semi ball



The indentation of the misalignment of the semi ball



Washout marks caused by the presence of impurities in the fuel

Mob/WhatsApp: +86 13410541523

Email: ruby@shumatt.com

© 2022 Shenzhen Shumatt Technology Co., Ltd

Tel: +8675523215133





(5) Impact Classification According to The Degree of Damage to The Orifice Plate

| Damage Type                      | Severe Damaged General Damaged                                                                |                                                                                                          | Slight Damaged                                                      |  |
|----------------------------------|---------------------------------------------------------------------------