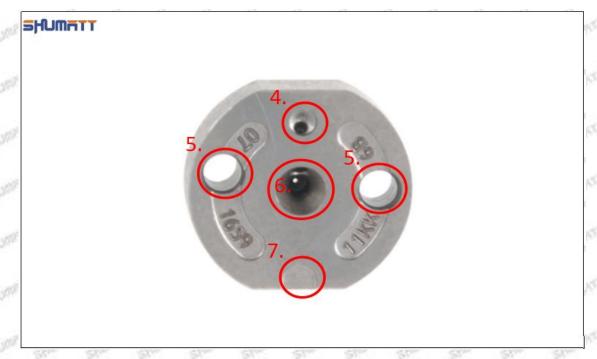

|

▲ Minors are forbidden to use 295050-0560 injector orifice plate 509# and orifice plate's box to avoid personal injury.

▲ The orifice plate's plastic box is recyclable and can be reused.

▲ VCI anti-rust bag is non-degradable, please dispose them properly after using.

### 1.7. 295050-0560 Injector Orifice Plate 509# Lettering Detail's Display

#### (1) Orifice Plate's Lettering

Mob/WhatsApp: +86 13410541523 Tel: +8675523215133

Email: ruby@shumatt.com

© 2022 Shenzhen Shumatt Technology Co., Ltd





Pic No. 1

| 1: Oil Port Number | 2: Grade Recognition Number | 3: Manufacture Number | 177 Last 1 |
|--------------------|-----------------------------|-----------------------|------------|

# (2) Orifice Plate's Structure



Pic No. 2

| 4: Oil Inlet         | 5: Stabilizing Pin   | 6: Front of Oil | 7: Mark Location |
|----------------------|----------------------|-----------------|------------------|
| 21/200 22/200 22/200 | 21/20 21/20 21/20 21 | Back-flow Hole  | 24gm 24gm 24g    |

# (3) 295050-0560 Injector Orifice Plate 9# Liwei Orifice Plate's Multi-angle Pictures

Mob/WhatsApp: +86 13410541523 Tel: +8675523215133

Email: ruby@shumatt.com

© 2022 Shenzhen Shumatt Technology Co., Ltd



Mob/WhatsApp: +86 13410541523 Tel: +8675523215133

Email: ruby@shumatt.com

© 2022 Shenzhen Shumatt Technology Co., Ltd

# 295050-0560 Injector Orifice Plate 509# Neutral Orifice Plate's Multi-angle Pictures



Mob/WhatsApp: +86 13410541523 Tel: +8675523215133

Email: ruby@shumatt.com

© 2022 Shenzhen Shumatt Technolog