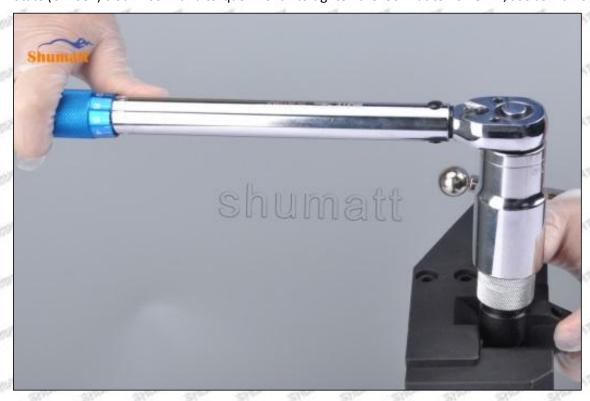

# 095000-0560 Injector Orifice Plate 509# Technical File

SKU1: G1Z11000000509

SKU2: G1L3200000509DZ

SKU3: G1L32950405090

SKU4: G1N12950405090

SKU5: G1Z172950405090