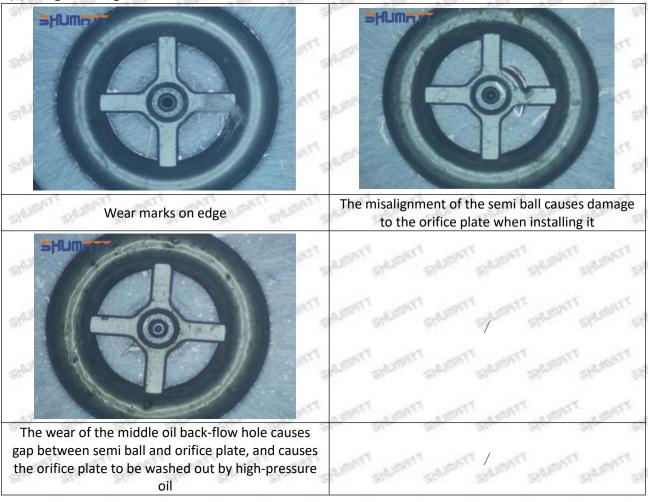

# 095000-0560 Injector Orifice Plate 509# Technical File

SKU1: G1Z11000000509

SKU2: G1L3200000509DZ

SKU3: G1L32950405090

SKU4: G1N12950405090

SKU5: G1Z172950405090