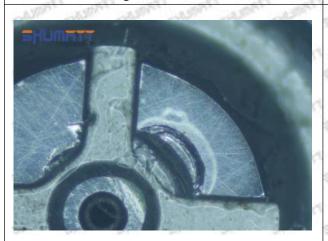

il back-flow hole causes gap between semi ball and orifice plate, and causes the orifice plate to be washed out by high-pressure oil

-

#### (3) Highly Damaged



Obvious Wear marks on edge



The misalignment of the semi ball causes damage to the orifice plate when installing it

Mob/WhatsApp: +86 13410541523

Email: <a href="mailto:ruby@shumatt.com">ruby@shumatt.com</a>

© 2022 Shenzhen Shumatt Technology Co., Ltd

Tel: +8675523215133

## SHUMATT

## Shenzhen Shumatt Technology Co., Ltd



The wear of the middle oil back-flow hole causes gap between semi ball and orifice plate, and causes the orifice plate to be washed out by high-pressure oil

/

#### (4) More Pictures of Orifice Plate's Damage Details



The misalignment of the semi ball



Marks of the misalignment of the semi ball



The indentation of the misalignment of the semi ball



Washout marks caused by the presence of impurities in the fuel

Mob/WhatsApp: +86 13410541523

Email: ruby@shumatt.com

© 2022 Shenzhen Shumatt Technology Co., Ltd

Tel: +8675523215133





(5) Impact Classification According to The Degree of Damage to The Orifice Plate

| Damage Type                      | Severe Damaged                                                                                | General Damaged                                                                                          | Slight Damaged                                                        |  |
|----------------------------------|-----------------------------------------------------------------------------------------------|-----------------------