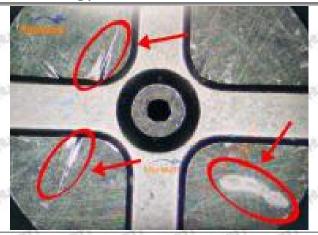

ed in the vehicle engine maintenance manual.

#### 1.11.8-98076995-2 Injector Orifice Plate 509# Manufacturer

Manufacturer: Shenzhen Shumatt Technology Co., Ltd

#### 2. 8-98076995-2 Injector Orifice Plate 509# Technical Support

#### 2.1.8-98076995-2 Injector Orifice Plate 509# Inspection and Semi Ball Inspection

(1) Magnify 500 times under the microscope to check whether there is indentation on the sealing surface and the oil outlet hole of the orifice plate, check whether there is wear, scratch, damage, rust, depression, semicircle in the center hole of the orifice plate.



Mob/WhatsApp: +86 13410541523 Tel: +8675523215133

Email: <u>ruby@shumatt.com</u> Website: <u>www.shumatt.com</u>

## SHUMATT

## Shenzhen Shumatt Technology Co., Ltd



Orifice plate center deviation inspection



There is indentation on the side, the orifice plate needs to be replaced



There is indentation in the middle oil back-flow hole, the orifice plate needs to be replaced



The middle oil back-flow hole is semicircular, the orifice plate needs to be replaced

Website: www.shumatt.com

⚠ The blockage of the oil back-flow hole will cause small volume of the oil return, and the oil will not be injected.

⚠ When oil back-flow hole becomes larger, it causes the semi ball to be not tightly sealed, which causes the fuel injection pressure cannot be established, then the fuel injector cannot work normally.

⚠ The wear on orifice plate's surface causes gap to the semi ball, which leads to large volume of oil return, in serious cases, the pressure can not be built up and nozzle will spray oil dire