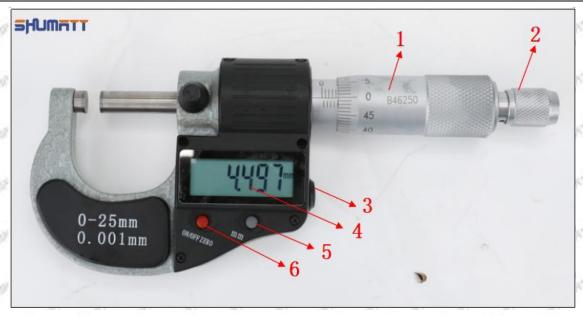

### (2) 8-98076995-2 Injector Orifice Plate 509# Customized Items

| No.          | 3/10                     | 2500                                                                                                                                                                                                                                                                                                                                                                                                                                                                                                                                                                                                                                                                                                                                                                                                                                                                                                                                                                                                                                                                                                                                                                                                                                                                                                                                                                                                                                                                                                                                                                                                                                                                                                                                                                                                                                                                                                                                                                                                                                                                                                                           | 1        | 21/1     | 5      |                | SIP     | 257                              | -570     | 2          | gur.    | 21/2     | -5179   |
|--------------|--------------------------|--------------------------------------------------------------------------------------------------------------------------------------------------------------------------------------------------------------------------------------------------------------------------------------------------------------------------------------------------------------------------------------------------------------------------------------------------------------------------------------------------------------------------------------------------------------------------------------------------------------------------------------------------------------------------------------------------------------------------------------------------------------------------------------------------------------------------------------------------------------------------------------------------------------------------------------------------------------------------------------------------------------------------------------------------------------------------------------------------------------------------------------------------------------------------------------------------------------------------------------------------------------------------------------------------------------------------------------------------------------------------------------------------------------------------------------------------------------------------------------------------------------------------------------------------------------------------------------------------------------------------------------------------------------------------------------------------------------------------------------------------------------------------------------------------------------------------------------------------------------------------------------------------------------------------------------------------------------------------------------------------------------------------------------------------------------------------------------------------------------------------------|----------|----------|--------|----------------|---------|----------------------------------|----------|------------|---------|----------|---------|
| SHAROTT SHAR | SI SIA                   | NATT (Single)                                                                                                                                                                                                                                                                                                                                                                                                                                                                                                                                                                                                                                                                                                                                                                                                                                                                                                                                                                                                                                                                                                                                                                                                                                                                                                                                                                                                                                                                                                                                                                                                                                                                                                                                                                                                                                                                                                                                                                                                                                                                                                                  |          | (8:5)    | À      | THE PARTY      | 9       | HUMAT                            | T        |            |         |          | 7       |
| Image        | SI SIN                   | 3                                                                                                                                                                                                                                                                                                                                                                                                                                                                                                                                                                                                                                                                                                                                                                                                                                                                                                                                                                                                                                                                                                                                                                                                                                                                                                                                                                                                                                                                                                                                                                                                                                                                                                                                                                                                                                                                                                                                                                                                                                                                                                                              |          | OT.      |        | Taller I.      | 9       |                                  | W        | <b>a</b> C |         |          |         |
| SALESTY SALE | ALC: NO.                 | -                                                                                                                                                                                                                                                                                                                                                                                                                                                                                                                                                                                                                                                                                                                                                                                                                                                                                                                                                                                                                                                                                                                                                                                                                                                                                                                                                                                                                                                                                                                                                                                                                                                                                                                                                                                                                                                                                                                                                                                                                                                                                                                              | -        |          |        | Talan.         | 9       |                                  |          | Α          |         |          | ,       |
| Name         | Injector O               | ifice Plate                                                                                                                                                                                                                                                                                                                                                                                                                                                                                                                                                                                                                                                                                                                                                                                                                                                                                                                                                                                                                                                                                                                                                                                                                                                                                                                                                                                                                                                                                                                                                                                                                                                                                                                                                                                                                                                                                                                                                                                                                                                                                                                    | e's Fron | it Lette | ring   | STATE OF       | -2200   | njector                          | Orifice  | Plate's    | Side I  | .etterii | ng      |
| Description  | Orifice pla              | te part nu                                                                                                                                                                                                                                                                                                                                                                                                                                                                                                                                                                                                                                                                                                                                                                                                                                                                                                                                                                                                                                                                                                                                                                                                                                                                                                                                                                                                                                                                                                                                                                                                                                                                                                                                                                                                                                                                                                                                                                                                                                                                                                                     | ımber:   | 509#     |        |                | 91      |                                  |          | /          |         |          |         |
| No.          | William The              | - A TOPIC                                                                                                                                                                                                                                                                                                                                                                                                                                                                                                                                                                                                                                                                                                                                                                                                                                                                                                                                                                                                                                                                                                                                                                                                                                                                                                                                                                                                                                                                                                                                                                                                                                                                                                                                                                                                                                                                                                                                                                                                                                                                                                                      | 3        | 57       | W.     | 1000           | -61     | 50                               | 65° N    | 4          | 2505    | , a (f)  | West of |
| Image        | SHUMA                    | 0-25mm<br>0.001mm                                                                                                                                                                                                                                                                                                                                                                                                                                                                                                                                                                                                                                                                                                                                                                                                                                                                                                                                                                                                                                                                                                                                                                                                                                                                                                                                                                                                                                                                                                                                                                                                                                                                                                                                                                                                                                                                                                                                                                                                                                                                                                              |          | W37      | 5 5 45 | and the second | S SHL   | MATT                             |          |            | 3       |          |         |
| Name         | Injed                    | tor Orific                                                                                                                                                                                                                                                                                                                                                                                                                                                                                                                                                                                                                                                                                                                                                                                                                                                                                                                                                                                                                                                                                                                                                                                                                                                                                                                                                                                                                                                                                                                                                                                                                                                                                                                                                                                                                                                                                                                                                                                                                                                                                                                     | e Plate  | 's Thick | ness   | Sp.            | 200     | 200                              | 9-Grid   |            |         | 23.50    | - mil   |
| Description  | Injector or<br>4.02mm∽   | -                                                                                                                                                                                                                                                                                                                                                                                                                                                                                                                                                                                                                                                                                                                                                                                                                                                                                                                                                                                                                                                                                                                                                                                                                                                                                                                                                                                                                                                                                                                                                                                                                                                                                                                                                                                                                                                                                                                                                                                                                                                                                                                              |          | kness ra | inge:  |                |         | nt dama<br>oortatio              |          | he orif    | ice pla | tes du   | ring    |
| No.          | SAN                      | 515.5                                                                                                                                                                                                                                                                                                                                                                                                                                                                                                                                                                                                                                                                                                                                                                                                                                                                                                                                                                                                                                                                                                                                                                                                                                                                                                                                                                                                                                                                                                                                                                                                                                                                                                                                                                                                                                                                                                                                                                                                                                                                                                                          | 5        | SALS     | 51     | O.             | elyn,   | 524377                           | 950      | 6          | A.Jon   | SALE     | 510     |
| Image        | SHUMAT                   |                                                                                                                                                                                                                                                                                                                                                                                                                                                                                                                                                                                                                                                                                                                                                                                                                                                                                                                                                                                                                                                                                                                                                                                                                                                                                                                                                                                                                                                                                                                                                                                                                                                                                                                                                                                                                                                                                                                                                                                                                                                                                                                                |          |          |        |                | SHL     | JMATT                            |          |            |         |          |         |
| Name         | Neutral Inj<br>Box       | ector Ori                                                                                                                                                                                                                                                                                                                                                                                                                                                                                                                                                                                                                                                                                                                                                                                                                                                                                                                                                                                                                                                                                                                                                                                                                                                                                                                                                                                                                                                                                                                                                                                                                                                                                                                                                                                                                                                                                                                                                                                                                                                                                                                      | fice Pla | te's Ind | ividua | JEN.           | 2/1/2/1 | Orifice                          | Plate's  | 10pcs      | Packir  | ng Box   | 518     |
| Description  | Prevent da<br>transporta | The Control of the Co | the orif | ice plat | tes du | ring           | preve   | orifice p<br>nt dama<br>portatio | age to t |            |         |          |         |
|              | 100                      |                                                                                                                                                                                                                                                                                                                                                                                                                                                                                                                                                                                                                                                                                                                                                                                                                                                                                                                                                                                                                                                                                                                                                                                                                                                                                                                                                                                                                                                                                                                                                                                                                                                                                                                                                                                                                                                                                                                                                                                                                                                                                                                                |          |          |        |                | 0.0     | Joi tatio                        | 11       |            |         |          |         |