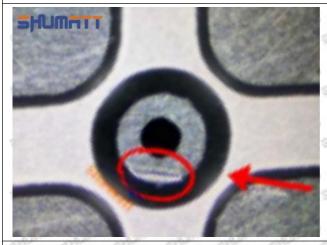

r Orifice Plate 509# Manufacturer

Manufacturer: Shenzhen Shumatt Technology Co., Ltd

#### 2. 8-98076995-2 Injector Orifice Plate 509# Technical Support

#### 2.1.8-98076995-2 Injector Orifice Plate 509# Inspection and Semi Ball Inspection

(1) Magnify 500 times under the microscope to check whether there is indentation on the sealing surface and the oil outlet hole of the orifice plate, check whether there is wear, scratch, damage, rust, depression, semicircle in the center hole of the orifice plate.



Mob/WhatsApp: +86 13410541523 Tel: +8675523215133

Email: <u>ruby@shumatt.com</u> Website: <u>www.shumatt.com</u>

## SHUMATT

## Shenzhen Shumatt Technology Co., Ltd



Orifice plate center deviation inspection



There is indentation on the side, the orifice plate needs to be replaced



There is indentation in the middle oil back-flow hole, the orifice plate needs to be replaced



The middle oil back-flow hole is semicircular, the orifice plate needs to be replaced

Website: www.shumatt.com

⚠ The blockage of the oil back-flow hole will cause small volume of the oil return, and the oil will not be injected.

⚠ When oil back-flow hole becomes larger, it causes the semi ball to be not tightly sealed, which causes the fuel injection pressure cannot be established, then the fuel injector cannot work normally.

⚠ The wear on orifice plate's surface causes gap to the semi ball, which leads to large volume of oil return, in serious cases, the pressure can not be built up and nozzle will spray oil directly.

The blockage of the oil inlet hole (side hole) will cause small amoun