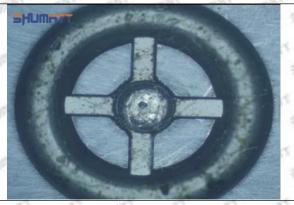

### (2) 8-98076995-2 Injector Orifice Plate 509# Customized Items

| No.          | 3/10                     | 2500                                                                                                                                                                                                                                                                                                                                                                                                                                                                                                                                                                                                                                                                                                                                                                                                                                                                                                                                                                                                                                                                                                                                                                                                                                                                                                                                                                                                                                                                                                                                                                                                                                                                                                                                                                                                                                                                                                                                                                                                                                                                                                                           | 1        | 21/1     | 5      |                | SIP     | 257                              | -570     | 2          | gur.    | 21/2     | -5179   |
|--------------|--------------------------|--------------------------------------------------------------------------------------------------------------------------------------------------------------------------------------------------------------------------------------------------------------------------------------------------------------------------------------------------------------------------------------------------------------------------------------------------------------------------------------------------------------------------------------------------------------------------------------------------------------------------------------------------------------------------------------------------------------------------------------------------------------------------------------------------------------------------------------------------------------------------------------------------------------------------------------------------------------------------------------------------------------------------------------------------------------------------------------------------------------------------------------------------------------------------------------------------------------------------------------------------------------------------------------------------------------------------------------------------------------------------------------------------------------------------------------------------------------------------------------------------------------------------------------------------------------------------------------------------------------------------------------------------------------------------------------------------------------------------------------------------------------------------------------------------------------------------------------------------------------------------------------------------------------------------------------------------------------------------------------------------------------------------------------------------------------------------------------------------------------------------------|----------|----------|--------|----------------|---------|----------------------------------|----------|------------|---------|----------|---------|
| SHAROTT SHAR | SI SIA                   | NATT (Single)                                                                                                                                                                                                                                                                                                                                                                                                                                                                                                                                                                                                                                                                                                                                                                                                                                                                                                                                                                                                                                                                                                                                                                                                                                                                                                                                                                                                                                                                                                                                                                                                                                                                                                                                                                                                                                                                                                                                                                                                                                                                                                                  |          | (8:5)    | À      | THE PARTY      | 9       | HUMAT                            | T        |            |         |          | 7       |
| Image        | SI SIN                   | 3                                                                                                                                                                                                                                                                                                                                                                                                                                                                                                                                                                                                                                                                                                                                                                                                                                                                                                                                                                                                                                                                                                                                                                                                                                                                                                                                                                                                                                                                                                                                                                                                                                                                                                                                                                                                                                                                                                                                                                                                                                                                                                                              |          | OT.      |        | Taller I.      | 9       |                                  | W        | <b>a</b> C |         |          |         |
| SALESTY SALE | ALC: NO.                 | -                                                                                                                                                                                                                                                                                                                                                                                                                                                                                                                                                                                                                                                                                                                                                                                                                                                                                                                                                                                                                                                                                                                                                                                                                                                                                                                                                                                                                                                                                                                                                                                                                                                                                                                                                                                                                                                                                                                                                                                                                                                                                                                              | -        |          |        | Talan.         | 9       |                                  |          | Α          |         |          | ,       |
| Name         | Injector O               | ifice Plate                                                                                                                                                                                                                                                                                                                                                                                                                                                                                                                                                                                                                                                                                                                                                                                                                                                                                                                                                                                                                                                                                                                                                                                                                                                                                                                                                                                                                                                                                                                                                                                                                                                                                                                                                                                                                                                                                                                                                                                                                                                                                                                    | e's Fron | it Lette | ring   | STATE OF       | -2200   | njector                          | Orifice  | Plate's    | Side I  | .etterii | ng      |
| Description  | Orifice pla              | te part nu                                                                                                                                                                                                                                                                                                                                                                                                                                                                                                                                                                                                                                                                                                                                                                                                                                                                                                                                                                                                                                                                                                                                                                                                                                                                                                                                                                                                                                                                                                                                                                                                                                                                                                                                                                                                                                                                                                                                                                                                                                                                                                                     | ımber:   | 509#     |        |                | 91      |                                  |          | /          |         |          |         |
| No.          | William The              | - A TOPIC                                                                                                                                                                                                                                                                                                                                                                                                                                                                                                                                                                                                                                                                                                                                                                                                                                                                                                                                                                                                                                                                                                                                                                                                                                                                                                                                                                                                                                                                                                                                                                                                                                                                                                                                                                                                                                                                                                                                                                                                                                                                                                                      | 3        | 57       | W.     | 1000           | -61     | 50                               | 65° N    | 4          | 2505    | , a (f)  | West of |
| Image        | SHUMA                    | 0-25mm<br>0.001mm                                                                                                                                                                                                                                                                                                                                                                                                                                                                                                                                                                                                                                                                                                                                                                                                                                                                                                                                                                                                                                                                                                                                                                                                                                                                                                                                                                                                                                                                                                                                                                                                                                                                                                                                                                                                                                                                                                                                                                                                                                                                                                              |          | W37      | 5 5 45 | and the second | S SHL   | MATT                             |          |            | 3       |          |         |
| Name         | Injed                    | tor Orific                                                                                                                                                                                                                                                                                                                                                                                                                                                                                                                                                                                                                                                                                                                                                                                                                                                                                                                                                                                                                                                                                                                                                                                                                                                                                                                                                                                                                                                                                                                                                                                                                                                                                                                                                                                                                                                                                                                                                                                                                                                                                                                     | e Plate  | 's Thick | ness   | Sp.            | 200     | 200                              | 9-Grid   |            |         | 23.50    | - mil   |
| Description  | Injector or<br>4.02mm∽   | -                                                                                                                                                                                                                                                                                                                                                                                                                                                                                                                                                                                                                                                                                                                                                                                                                                                                                                                                                                                                                                                                                                                                                                                                                                                                                                                                                                                                                                                                                                                                                                                                                                                                                                                                                                                                                                                                                                                                                                                                                                                                                                                              |          | kness ra | inge:  |                |         | nt dama<br>oortatio              |          | he orif    | ice pla | tes du   | ring    |
| No.          | SAN                      | 515.5                                                                                                                                                                                                                                                                                                                                                                                                                                                                                                                                                                                                                                                                                                                                                                                                                                                                                                                                                                                                                                                                                                                                                                                                                                                                                                                                                                                                                                                                                                                                                                                                                                                                                                                                                                                                                                                                                                                                                                                                                                                                                                                          | 5        | SALS     | 51     | O.             | elyn,   | 524377                           | 950      | 6          | A.Jon   | SALE     | 510     |
| Image        | SHUMAT                   |                                                                                                                                                                                                                                                                                                                                                                                                                                                                                                                                                                                                                                                                                                                                                                                                                                                                                                                                                                                                                                                                                                                                                                                                                                                                                                                                                                                                                                                                                                                                                                                                                                                                                                                                                                                                                                                                                                                                                                                                                                                                                                                                |          |          |        |                | SHL     | JMATT                            |          |            |         |          |         |
| Name         | Neutral Inj<br>Box       | ector Ori                                                                                                                                                                                                                                                                                                                                                                                                                                                                                                                                                                                                                                                                                                                                                                                                                                                                                                                                                                                                                                                                                                                                                                                                                                                                                                                                                                                                                                                                                                                                                                                                                                                                                                                                                                                                                                                                                                                                                                                                                                                                                                                      | fice Pla | te's Ind | ividua | JEN.           | 2/1/2/1 | Orifice                          | Plate's  | 10pcs      | Packir  | ng Box   | 518     |
| Description  | Prevent da<br>transporta | The Control of the Co | the orif | ice plat | tes du | ring           | preve   | orifice p<br>nt dama<br>portatio | age to t |            |         |          |         |
|              | 100                      |                                                                                                                                                                                                                                                                                                                                                                                                                                                                                                                                                                                                                                                                                                                                                                                                                                                                                                                                                                                                                                                                                                                                                                                                                                                                                                                                                                                                                                                                                                                                                                                                                                                                                                                                                                                                                                                                                                                                                                                                                                                                                                                                |          |          |        |                | 0.0     | Joi tatio                        | 11       |            |         |          |         |