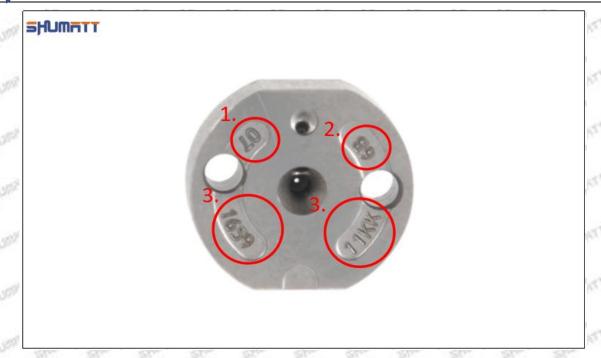

#### (2) 8-98076995-2 Injector Orifice Plate 509# Part Number Common Writing

509#, 509, 295040-6860, 2950406860, 2950406860