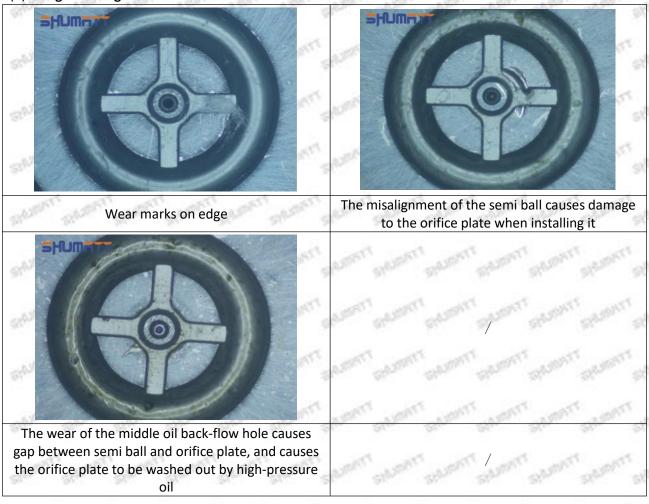

## 8-98076995-2 Injector Orifice Plate 509# Technical File

SKU1 G1Z11000000509

SKU2 G1L3200000509DZ

SKU3 G1L32950405090

SKU4 G1N12950405090

SKU5 G1Z172950405090