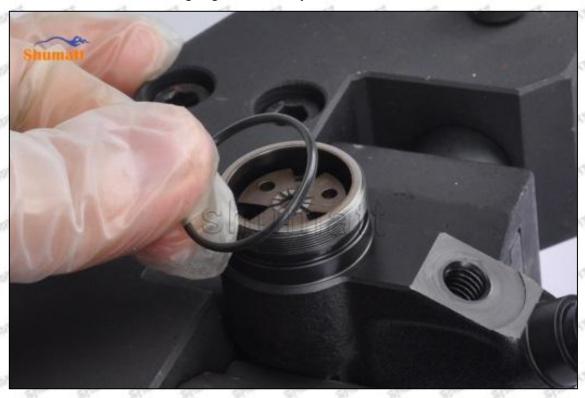

## 8-98076995-2 Injector Orifice Plate 509# Technical File

SKU1 G1Z11000000509

SKU2 G1L3200000509DZ

SKU3 G1L32950405090

SKU4 G1N12950405090

SKU5 G1Z172950405090