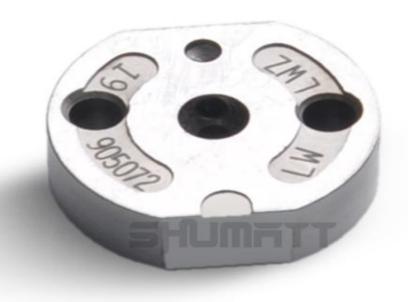

#### (2) 8-98076995-2 Injector Orifice Plate 509# Part Number Common Writing

509#, 509, 295040-6860, 2950406860, 2950406860