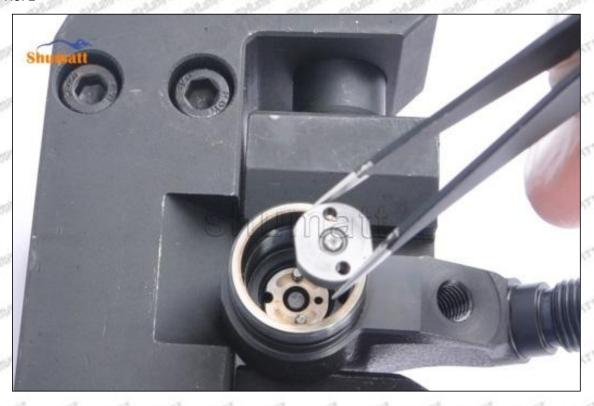

#### (1) 8-98076995-2 Injector Orifice Plate 509# Testing

All 8-98076995-2 injector orifice plate 509# parts are subjected to A-hole flow test, Z-hole flow test, precision test, high temperature test, low temperature test, pressure test, leakage test, durability test, and various working condition tests.

#### (2) 8-98076995-2 Injector Orifice Plate 509# Inspection

The factory inspection of 8-98076995-2 injector orifice plate 509# is undergone three inspections - full inspection, random inspection, and batch inspection. Different brands of test benches are used to test 8-98076995-2 injector orifice plate 509# for a total of no less than three times for factory inspection, and 8-98076995-2 injector orifice plate 509# installation testing environment are progressed in dust-free