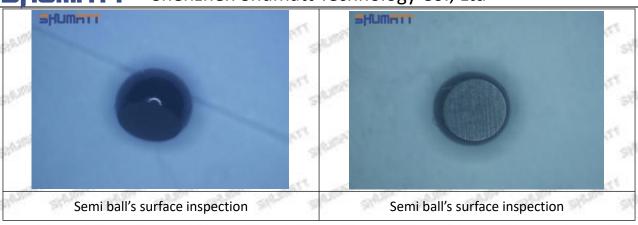

the semi ball to be not tightly sealed, which causes the fuel injection pressure cannot be established, then the fuel injector cannot work normally.

⚠ The wear on orifice plate's surface causes gap to the semi ball, which leads to large volume of oil return, in serious cases, the pressure can not be built up and nozzle will spray oil directly.

The blockage of the oil inlet hole (side hole) will cause small amount of oil return, the blockage of oil inlet side hole will cause the injector cannot build a pressure chamber, as a result, the injector cannot work normally.

(2) Magnified 500 times under the microscope, check the plane position of the semi ball, if there is any scratch, it is recommended to replace it.

Mob/WhatsApp: +86 13410541523 Tel: +8675523215133

Email: ruby@shumatt.com



### 2.2.8-98076995-2 Injector Orifice Plate 509# Level of Damage Inspection

#### (1) Slight Damaged



Mob/WhatsApp: +86 13410541523 Tel: +8675523215133

Email: <u>ruby@shumatt.com</u> Website: <u>www.shumatt.com</u>

#### (2) Moderate Damaged



Wear marks on edge



The misalignment of the semi ball causes damage to the orifice plate when installing it



The wear of the middle oil back-flow hole causes gap between semi ball and orifice plate, and causes the orifice plate to be washed out by high-pressure oil

-

#### (3) Highly Damaged



Obvious Wear marks on edge



The misalignment of the semi ball causes damage to the orifice plate when installing it

Mob/WhatsApp: +86 13410541523

Email: <a href="mailto:ruby@shumatt.com">ruby@shumatt.com</a>

© 2022 Shenzhen Shumatt Technology C