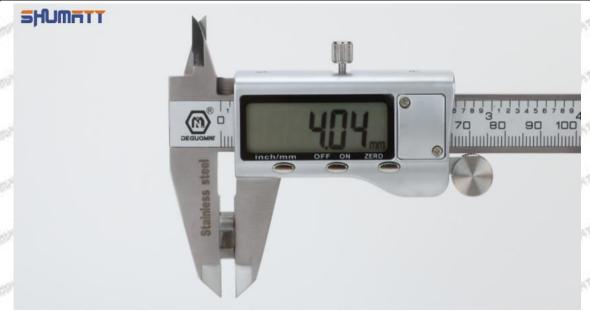

### (2) 8-98076995-2 Injector Orifice Plate 509# Customized Items

| No.          | 3/10                     | 2500                                                                                                                                                                                                                                                                                                                                                                                                                                                                                                                                                                                                                                                                                                                                                                                                                                                                                                                                                                                                                                                                                                                                                                                                                                                                                                                                                                                                                                                                                                                                                                                                                                                                                                                                                                                                                                                                                                                                                                                                                                                                                                                           | 1        | 21/1     | 5      |                | SIP     | 257                              | -570     | 2          | gur.    | 21/2     | -5179   |
|--------------|--------------------------|--------------------------------------------------------------------------------------------------------------------------------------------------------------------------------------------------------------------------------------------------------------------------------------------------------------------------------------------------------------------------------------------------------------------------------------------------------------------------------------------------------------------------------------------------------------------------------------------------------------------------------------------------------------------------------------------------------------------------------------------------------------------------------------------------------------------------------------------------------------------------------------------------------------------------------------------------------------------------------------------------------------------------------------------------------------------------------------------------------------------------------------------------------------------------------------------------------------------------------------------------------------------------------------------------------------------------------------------------------------------------------------------------------------------------------------------------------------------------------------------------------------------------------------------------------------------------------------------------------------------------------------------------------------------------------------------------------------------------------------------------------------------------------------------------------------------------------------------------------------------------------------------------------------------------------------------------------------------------------------------------------------------------------------------------------------------------------------------------------------------------------|----------|----------|--------|----------------|---------|----------------------------------|----------|------------|---------|----------|---------|
| SHAROTT SHAR | SI SIA                   | NATT (Single)                                                                                                                                                                                                                                                                                                                                                                                                                                                                                                                                                                                                                                                                                                                                                                                                                                                                                                                                                                                                                                                                                                                                                                                                                                                                                                                                                                                                                                                                                                                                                                                                                                                                                                                                                                                                                                                                                                                                                                                                                                                                                                                  |          | (8:5)    | À      | THE PARTY      | 9       | HUMAT                            | T        |            |         |          | 7       |
| Image        | SI SIN                   | 3                                                                                                                                                                                                                                                                                                                                                                                                                                                                                                                                                                                                                                                                                                                                                                                                                                                                                                                                                                                                                                                                                                                                                                                                                                                                                                                                                                                                                                                                                                                                                                                                                                                                                                                                                                                                                                                                                                                                                                                                                                                                                                                              |          | OT.      |        | Taller I.      | 9       |                                  | W        | <b>a</b> C |         |          |         |
| SALESTY SALE | ALC: NO.                 | -                                                                                                                                                                                                                                                                                                                                                                                                                                                                                                                                                                                                                                                                                                                                                                                                                                                                                                                                                                                                                                                                                                                                                                                                                                                                                                                                                                                                                                                                                                                                                                                                                                                                                                                                                                                                                                                                                                                                                                                                                                                                                                                              | -        |          |        | Talan.         | 9       |                                  |          | Α          |         |          | ,       |
| Name         | Injector O               | ifice Plate                                                                                                                                                                                                                                                                                                                                                                                                                                                                                                                                                                                                                                                                                                                                                                                                                                                                                                                                                                                                                                                                                                                                                                                                                                                                                                                                                                                                                                                                                                                                                                                                                                                                                                                                                                                                                                                                                                                                                                                                                                                                                                                    | e's Fron | it Lette | ring   | STATE OF       | -2200   | njector                          | Orifice  | Plate's    | Side I  | .etterii | ng      |
| Description  | Orifice pla              | te part nu                                                                                                                                                                                                                                                                                                                                                                                                                                                                                                                                                                                                                                                                                                                                                                                                                                                                                                                                                                                                                                                                                                                                                                                                                                                                                                                                                                                                                                                                                                                                                                                                                                                                                                                                                                                                                                                                                                                                                                                                                                                                                                                     | ımber:   | 509#     |        |                | 91      |                                  |          | /          |         |          |         |
| No.          | William The              | - A TOPIC                                                                                                                                                                                                                                                                                                                                                                                                                                                                                                                                                                                                                                                                                                                                                                                                                                                                                                                                                                                                                                                                                                                                                                                                                                                                                                                                                                                                                                                                                                                                                                                                                                                                                                                                                                                                                                                                                                                                                                                                                                                                                                                      | 3        | 57       | W.     | 1000           | -61     | 50                               | 65° N    | 4          | 2505    | , a (f)  | West of |
| Image        | SHUMA                    | 0-25mm<br>0.001mm                                                                                                                                                                                                                                                                                                                                                                                                                                                                                                                                                                                                                                                                                                                                                                                                                                                                                                                                                                                                                                                                                                                                                                                                                                                                                                                                                                                                                                                                                                                                                                                                                                                                                                                                                                                                                                                                                                                                                                                                                                                                                                              |          | W37      | 5 5 45 | and the second | S SHL   | MATT                             |          |            | 3       |          |         |
| Name         | Injed                    | tor Orific                                                                                                                                                                                                                                                                                                                                                                                                                                                                                                                                                                                                                                                                                                                                                                                                                                                                                                                                                                                                                                                                                                                                                                                                                                                                                                                                                                                                                                                                                                                                                                                                                                                                                                                                                                                                                                                                                                                                                                                                                                                                                                                     | e Plate  | 's Thick | ness   | Sp.            | 200     | 200                              | 9-Grid   |            |         | 23.50    | - mil   |
| Description  | Injector or<br>4.02mm∽   | -                                                                                                                                                                                                                                                                                                                                                                                                                                                                                                                                                                                                                                                                                                                                                                                                                                                                                                                                                                                                                                                                                                                                                                                                                                                                                                                                                                                                                                                                                                                                                                                                                                                                                                                                                                                                                                                                                                                                                                                                                                                                                                                              |          | kness ra | inge:  |                |         | nt dama<br>oortatio              |          | he orif    | ice pla | tes du   | ring    |
| No.          | SAN                      | 515.5                                                                                                                                                                                                                                                                                                                                                                                                                                                                                                                                                                                                                                                                                                                                                                                                                                                                                                                                                                                                                                                                                                                                                                                                                                                                                                                                                                                                                                                                                                                                                                                                                                                                                                                                                                                                                                                                                                                                                                                                                                                                                                                          | 5        | SALS     | 51     | O.             | elyn,   | 524377                           | 950      | 6          | A.Jon   | SALE     | 510     |
| Image        | SHUMAT                   |                                                                                                                                                                                                                                                                                                                                                                                                                                                                                                                                                                                                                                                                                                                                                                                                                                                                                                                                                                                                                                                                                                                                                                                                                                                                                                                                                                                                                                                                                                                                                                                                                                                                                                                                                                                                                                                                                                                                                                                                                                                                                                                                |          |          |        |                | SHL     | JMATT                            |          |            |         |          |         |
| Name         | Neutral Inj<br>Box       | ector Ori                                                                                                                                                                                                                                                                                                                                                                                                                                                                                                                                                                                                                                                                                                                                                                                                                                                                                                                                                                                                                                                                                                                                                                                                                                                                                                                                                                                                                                                                                                                                                                                                                                                                                                                                                                                                                                                                                                                                                                                                                                                                                                                      | fice Pla | te's Ind | ividua | JEN.           | 2/1/2/1 | Orifice                          | Plate's  | 10pcs      | Packir  | ng Box   | 518     |
| Description  | Prevent da<br>transporta | The Control of the Co | the orif | ice plat | tes du | ring           | preve   | orifice p<br>nt dama<br>portatio | age to t |            |         |          |         |
|              | 100                      |                                                                                                                                                                                                                                                                                                                                                                                                                                                                                                                                                                                                                                                                                                                                                                                                                                                                                                                                                                                                                                                                                                                                                                                                                                                                                                                                                                                                                                                                                                                                                                                                                                                                                                                                                                                                                                                                                                                                                                                                                                                                                                                                |          |          |        |                | 0.0     | Joi tatio                        | 11       |            |         |          |         |