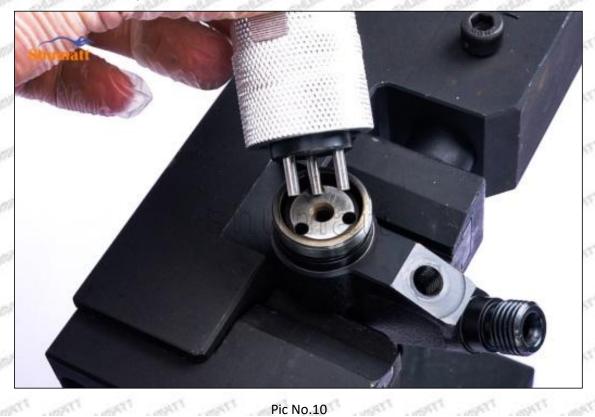

## 8-98076995-2 Injector Orifice Plate 509# Technical File

SKU1 G1Z11000000509

SKU2 G1L3200000509DZ

SKU3 G1L32950405090

SKU4 G1N12950405090

SKU5 G1Z172950405090