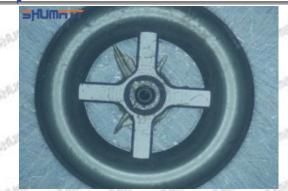

### (2) 8-98076995-2 Injector Orifice Plate 509# Customized Items

| No.          | 3/10                     | 2500                                                                                                                                                                                                                                                                                                                                                                                                                                                                                                                                                                                                                                                                                                                                                                                                                                                                                                                                                                                                                                                                                                                                                                                                                                                                                                                                                                                                                                                                                                                                                                                                                                                                                                                                                                                                                                                                                                                                                                                                                                                                                                                           | 1        | 21/1     | 5      |                | SIP     | 257                              | -570     | 2          | gur.    | 21/2     | -5179   |
|--------------|--------------------------|--------------------------------------------------------------------------------------------------------------------------------------------------------------------------------------------------------------------------------------------------------------------------------------------------------------------------------------------------------------------------------------------------------------------------------------------------------------------------------------------------------------------------------------------------------------------------------------------------------------------------------------------------------------------------------------------------------------------------------------------------------------------------------------------------------------------------------------------------------------------------------------------------------------------------------------------------------------------------------------------------------------------------------------------------------------------------------------------------------------------------------------------------------------------------------------------------------------------------------------------------------------------------------------------------------------------------------------------------------------------------------------------------------------------------------------------------------------------------------------------------------------------------------------------------------------------------------------------------------------------------------------------------------------------------------------------------------------------------------------------------------------------------------------------------------------------------------------------------------------------------------------------------------------------------------------------------------------------------------------------------------------------------------------------------------------------------------------------------------------------------------|----------|----------|--------|----------------|---------|----------------------------------|----------|------------|---------|----------|---------|
| SHAROTT SHAR | SI SIA                   | NATT (Single)                                                                                                                                                                                                                                                                                                                                                                                                                                                                                                                                                                                                                                                                                                                                                                                                                                                                                                                                                                                                                                                                                                                                                                                                                                                                                                                                                                                                                                                                                                                                                                                                                                                                                                                                                                                                                                                                                                                                                                                                                                                                                                                  |          | (8:5)    | À      | THE PARTY      | 9       | HUMAT                            | T        |            |         |          | 7       |
| Image        | SI SIN                   | 3                                                                                                                                                                                                                                                                                                                                                                                                                                                                                                                                                                                                                                                                                                                                                                                                                                                                                                                                                                                                                                                                                                                                                                                                                                                                                                                                                                                                                                                                                                                                                                                                                                                                                                                                                                                                                                                                                                                                                                                                                                                                                                                              |          | OT.      |        | Taller I.      | 9       |                                  | W        | <b>a</b> C |         |          |         |
| SALESTY SALE | ALC: NO.                 | -                                                                                                                                                                                                                                                                                                                                                                                                                                                                                                                                                                                                                                                                                                                                                                                                                                                                                                                                                                                                                                                                                                                                                                                                                                                                                                                                                                                                                                                                                                                                                                                                                                                                                                                                                                                                                                                                                                                                                                                                                                                                                                                              | -        |          |        | Talan.         | 9       |                                  |          | Α          |         |          | ,       |
| Name         | Injector O               | ifice Plate                                                                                                                                                                                                                                                                                                                                                                                                                                                                                                                                                                                                                                                                                                                                                                                                                                                                                                                                                                                                                                                                                                                                                                                                                                                                                                                                                                                                                                                                                                                                                                                                                                                                                                                                                                                                                                                                                                                                                                                                                                                                                                                    | e's Fron | it Lette | ring   | STATE OF       | -2200   | njector                          | Orifice  | Plate's    | Side I  | .etterii | ng      |
| Description  | Orifice pla              | te part nu                                                                                                                                                                                                                                                                                                                                                                                                                                                                                                                                                                                                                                                                                                                                                                                                                                                                                                                                                                                                                                                                                                                                                                                                                                                                                                                                                                                                                                                                                                                                                                                                                                                                                                                                                                                                                                                                                                                                                                                                                                                                                                                     | ımber:   | 509#     |        |                | 91      |                                  |          | /          |         |          |         |
| No.          | William The              | - A TOPIC                                                                                                                                                                                                                                                                                                                                                                                                                                                                                                                                                                                                                                                                                                                                                                                                                                                                                                                                                                                                                                                                                                                                                                                                                                                                                                                                                                                                                                                                                                                                                                                                                                                                                                                                                                                                                                                                                                                                                                                                                                                                                                                      | 3        | 57       | W.     | 1000           | -61     | 50                               | 65° N    | 4          | 2505    | , a (f)  | West of |
| Image        | SHUMA                    | 0-25mm<br>0.001mm                                                                                                                                                                                                                                                                                                                                                                                                                                                                                                                                                                                                                                                                                                                                                                                                                                                                                                                                                                                                                                                                                                                                                                                                                                                                                                                                                                                                                                                                                                                                                                                                                                                                                                                                                                                                                                                                                                                                                                                                                                                                                                              |          | W37      | 5 5 45 | and the second | S SHL   | MATT                             |          |            | 3       |          |         |
| Name         | Injed                    | tor Orific                                                                                                                                                                                                                                                                                                                                                                                                                                                                                                                                                                                                                                                                                                                                                                                                                                                                                                                                                                                                                                                                                                                                                                                                                                                                                                                                                                                                                                                                                                                                                                                                                                                                                                                                                                                                                                                                                                                                                                                                                                                                                                                     | e Plate  | 's Thick | ness   | Sp.            | 200     | 200                              | 9-Grid   |            |         | 23.50    | - mil   |
| Description  | Injector or<br>4.02mm∽   | -                                                                                                                                                                                                                                                                                                                                                                                                                                                                                                                                                                                                                                                                                                                                                                                                                                                                                                                                                                                                                                                                                                                                                                                                                                                                                                                                                                                                                                                                                                                                                                                                                                                                                                                                                                                                                                                                                                                                                                                                                                                                                                                              |          | kness ra | inge:  |                |         | nt dama<br>oortatio              |          | he orif    | ice pla | tes du   | ring    |
| No.          | SAN                      | 515.5                                                                                                                                                                                                                                                                                                                                                                                                                                                                                                                                                                                                                                                                                                                                                                                                                                                                                                                                                                                                                                                                                                                                                                                                                                                                                                                                                                                                                                                                                                                                                                                                                                                                                                                                                                                                                                                                                                                                                                                                                                                                                                                          | 5        | SALS     | 51     | O.             | elyn,   | 524377                           | 950      | 6          | A.Jon   | SALE     | 510     |
| Image        | SHUMAT                   |                                                                                                                                                                                                                                                                                                                                                                                                                                                                                                                                                                                                                                                                                                                                                                                                                                                                                                                                                                                                                                                                                                                                                                                                                                                                                                                                                                                                                                                                                                                                                                                                                                                                                                                                                                                                                                                                                                                                                                                                                                                                                                                                |          |          |        |                | SHL     | JMATT                            |          |            |         |          |         |
| Name         | Neutral Inj<br>Box       | ector Ori                                                                                                                                                                                                                                                                                                                                                                                                                                                                                                                                                                                                                                                                                                                                                                                                                                                                                                                                                                                                                                                                                                                                                                                                                                                                                                                                                                                                                                                                                                                                                                                                                                                                                                                                                                                                                                                                                                                                                                                                                                                                                                                      | fice Pla | te's Ind | ividua | JEN.           | 2/1/2/1 | Orifice                          | Plate's  | 10pcs      | Packir  | ng Box   | 518     |
| Description  | Prevent da<br>transporta | The Control of the Co | the orif | ice plat | tes du | ring           | preve   | orifice p<br>nt dama<br>portatio | age to t |            |         |          |         |
|              | 100                      |                                                                                                                                                                                                                                                                                                                                                                                                                                                                                                                                                                                                                                                                                                                                                                                                                                                                                                                                                                                                                                                                                                                                                                                                                                                                                                                                                                                                                                                                                                                                                                                                                                                                                                                                                                                                                                                                                                                                                                                                                                                                                                                                |          |          |        |                | 0.0     | Joi tatio                        | 11       |            |         |          |         |