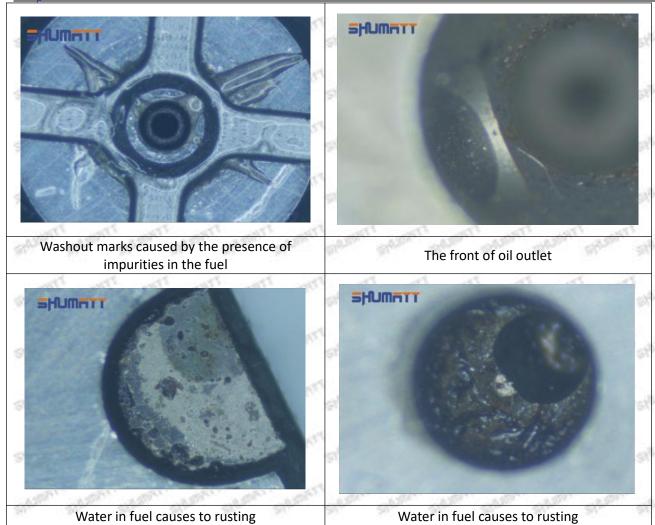

he orifice plate when installing it

Mob/WhatsApp: +86 13410541523

Email: <a href="mailto:ruby@shumatt.com">ruby@shumatt.com</a>

© 2022 Shenzhen Shumatt Technology Co., Ltd

Tel: +8675523215133

## SHUMATT

## Shenzhen Shumatt Technology Co., Ltd



The wear of the middle oil back-flow hole causes gap between semi ball and orifice plate, and causes the orifice plate to be washed out by high-pressure oil

/

#### (4) More Pictures of Orifice Plate's Damage Details



The misalignment of the semi ball



Marks of the misalignment of the semi ball



The indentation of the misalignment of the semi ball



Washout marks caused by the presence of impurities in the fuel

Mob/WhatsApp: +86 13410541523

Email: ruby@shumatt.com

© 2022 Shenzhen Shumatt Technology Co., Ltd

Tel: +8675523215133





(5) Impact Classification According to The Degree of Damage to The Orifice Plate

| Damage Type                      | Severe Damaged                                                                                | General Damaged                                                                                          | Slight Damaged                                                        |  |
|----------------------------------|-----------------------------------------------------------------------------------------------|----------------------------------------------------------------------------------------------------------|-----------------------------------------------------------------------|--|
| Classification                   | Α