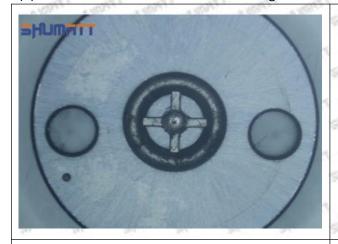

### (2) 8-98076995-2 Injector Orifice Plate 509# Customized Items

| No.          | 3/10                     | 2500                                                                                                                                                                                                                                                                                                                                                                                                                                                                                                                                                                                                                                                                                                                                                                                                                                                                                                                                                                                                                                                                                                                                                                                                                                                                                                                                                                                                                                                                                                                                                                                                                                                                                                                                                                                                                                                                                                                                                                                                                                                                                                                           | 1        | 21/1     | 5      |                | SIP     | 257                              | -570     | 2          | gur.    | 21/2     | -5179   |
|--------------|--------------------------|--------------------------------------------------------------------------------------------------------------------------------------------------------------------------------------------------------------------------------------------------------------------------------------------------------------------------------------------------------------------------------------------------------------------------------------------------------------------------------------------------------------------------------------------------------------------------------------------------------------------------------------------------------------------------------------------------------------------------------------------------------------------------------------------------------------------------------------------------------------------------------------------------------------------------------------------------------------------------------------------------------------------------------------------------------------------------------------------------------------------------------------------------------------------------------------------------------------------------------------------------------------------------------------------------------------------------------------------------------------------------------------------------------------------------------------------------------------------------------------------------------------------------------------------------------------------------------------------------------------------------------------------------------------------------------------------------------------------------------------------------------------------------------------------------------------------------------------------------------------------------------------------------------------------------------------------------------------------------------------------------------------------------------------------------------------------------------------------------------------------------------|----------|----------|--------|----------------|---------|----------------------------------|----------|------------|---------|----------|---------|
| SHAROTT SHAR | SI SIA                   | NATT (Single)                                                                                                                                                                                                                                                                                                                                                                                                                                                                                                                                                                                                                                                                                                                                                                                                                                                                                                                                                                                                                                                                                                                                                                                                                                                                                                                                                                                                                                                                                                                                                                                                                                                                                                                                                                                                                                                                                                                                                                                                                                                                                                                  |          | (8:5)    | À      | THE PARTY      | 9       | HUMAT                            | T        |            |         |          | 7       |
| Image        | SI SIN                   | 3                                                                                                                                                                                                                                                                                                                                                                                                                                                                                                                                                                                                                                                                                                                                                                                                                                                                                                                                                                                                                                                                                                                                                                                                                                                                                                                                                                                                                                                                                                                                                                                                                                                                                                                                                                                                                                                                                                                                                                                                                                                                                                                              |          | OT.      |        | Taller I.      | 9       |                                  | W        | <b>a</b> C |         |          |         |
| SALESTY SALE | ALC: NO.                 | -                                                                                                                                                                                                                                                                                                                                                                                                                                                                                                                                                                                                                                                                                                                                                                                                                                                                                                                                                                                                                                                                                                                                                                                                                                                                                                                                                                                                                                                                                                                                                                                                                                                                                                                                                                                                                                                                                                                                                                                                                                                                                                                              | -        |          |        | Talan.         | 9       |                                  |          | Α          |         |          | ,       |
| Name         | Injector O               | ifice Plate                                                                                                                                                                                                                                                                                                                                                                                                                                                                                                                                                                                                                                                                                                                                                                                                                                                                                                                                                                                                                                                                                                                                                                                                                                                                                                                                                                                                                                                                                                                                                                                                                                                                                                                                                                                                                                                                                                                                                                                                                                                                                                                    | e's Fron | it Lette | ring   | STATE OF       | -2200   | njector                          | Orifice  | Plate's    | Side I  | .etterii | ng      |
| Description  | Orifice pla              | te part nu                                                                                                                                                                                                                                                                                                                                                                                                                                                                                                                                                                                                                                                                                                                                                                                                                                                                                                                                                                                                                                                                                                                                                                                                                                                                                                                                                                                                                                                                                                                                                                                                                                                                                                                                                                                                                                                                                                                                                                                                                                                                                                                     | ımber:   | 509#     |        |                | 91      |                                  |          | /          |         |          |         |
| No.          | William The              | - A TOPIC                                                                                                                                                                                                                                                                                                                                                                                                                                                                                                                                                                                                                                                                                                                                                                                                                                                                                                                                                                                                                                                                                                                                                                                                                                                                                                                                                                                                                                                                                                                                                                                                                                                                                                                                                                                                                                                                                                                                                                                                                                                                                                                      | 3        | 57       | W.     | 1000           | -61     | 50                               | 65° N    | 4          | 2505    | , a (f)  | West of |
| Image        | SHUMA                    | 0-25mm<br>0.001mm                                                                                                                                                                                                                                                                                                                                                                                                                                                                                                                                                                                                                                                                                                                                                                                                                                                                                                                                                                                                                                                                                                                                                                                                                                                                                                                                                                                                                                                                                                                                                                                                                                                                                                                                                                                                                                                                                                                                                                                                                                                                                                              |          | W37      | 5 5 45 | and the second | S SHL   | MATT                             |          |            | 3       |          |         |
| Name         | Injed                    | tor Orific                                                                                                                                                                                                                                                                                                                                                                                                                                                                                                                                                                                                                                                                                                                                                                                                                                                                                                                                                                                                                                                                                                                                                                                                                                                                                                                                                                                                                                                                                                                                                                                                                                                                                                                                                                                                                                                                                                                                                                                                                                                                                                                     | e Plate  | 's Thick | ness   | Sp.            | 200     | 200                              | 9-Grid   |            |         | 23.50    | - mil   |
| Description  | Injector or<br>4.02mm∽   | -                                                                                                                                                                                                                                                                                                                                                                                                                                                                                                                                                                                                                                                                                                                                                                                                                                                                                                                                                                                                                                                                                                                                                                                                                                                                                                                                                                                                                                                                                                                                                                                                                                                                                                                                                                                                                                                                                                                                                                                                                                                                                                                              |          | kness ra | inge:  |                |         | nt dama<br>oortatio              |          | he orif    | ice pla | tes du   | ring    |
| No.          | SAN                      | 515.5                                                                                                                                                                                                                                                                                                                                                                                                                                                                                                                                                                                                                                                                                                                                                                                                                                                                                                                                                                                                                                                                                                                                                                                                                                                                                                                                                                                                                                                                                                                                                                                                                                                                                                                                                                                                                                                                                                                                                                                                                                                                                                                          | 5        | SALS     | 51     | O.             | elyn,   | 524377                           | 950      | 6          | A.Jon   | SALE     | 510     |
| Image        | SHUMAT                   |                                                                                                                                                                                                                                                                                                                                                                                                                                                                                                                                                                                                                                                                                                                                                                                                                                                                                                                                                                                                                                                                                                                                                                                                                                                                                                                                                                                                                                                                                                                                                                                                                                                                                                                                                                                                                                                                                                                                                                                                                                                                                                                                |          |          |        |                | SHL     | JMATT                            |          |            |         |          |         |
| Name         | Neutral Inj<br>Box       | ector Ori                                                                                                                                                                                                                                                                                                                                                                                                                                                                                                                                                                                                                                                                                                                                                                                                                                                                                                                                                                                                                                                                                                                                                                                                                                                                                                                                                                                                                                                                                                                                                                                                                                                                                                                                                                                                                                                                                                                                                                                                                                                                                                                      | fice Pla | te's Ind | ividua | JEN.           | 2/1/2/1 | Orifice                          | Plate's  | 10pcs      | Packir  | ng Box   | 518     |
| Description  | Prevent da<br>transporta | The Control of the Co | the orif | ice plat | tes du | ring           | preve   | orifice p<br>nt dama<br>portatio | age to t |            |         |          |         |
|              | 100                      |                                                                                                                                                                                                                                                                                                                                                                                                                                                                                                                                                                                                                                                                                                                                                                                                                                                                                                                                                                                                                                                                                                                                                                                                                                                                                                                                                                                                                                                                                                                                                                                                                                                                                                                                                                                                                                                                                                                                                                                                                                                                                                                                |          |          |        |                | 0.0     | Joi tatio                        | 11       |            |         |          |         |