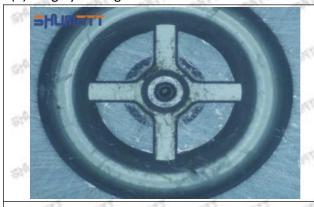

### (2) 8-98076995-2 Injector Orifice Plate 509# Customized Items

| No.          | 3/10                     | 2500                                                                                                                                                                                                                                                                                                                                                                                                                                                                                                                                                                                                                                                                                                                                                                                                                                                                                                                                                                                                                                                                                                                                                                                                                                                                                                                                                                                                                                                                                                                                                                                                                                                                                                                                                                                                                                                                                                                                                                                                                                                                                                                           | 1        | 21/1     | 5      |                | SIP     | 257                              | -570     | 2          | gur.    | 21/2     | -5179   |
|--------------|--------------------------|--------------------------------------------------------------------------------------------------------------------------------------------------------------------------------------------------------------------------------------------------------------------------------------------------------------------------------------------------------------------------------------------------------------------------------------------------------------------------------------------------------------------------------------------------------------------------------------------------------------------------------------------------------------------------------------------------------------------------------------------------------------------------------------------------------------------------------------------------------------------------------------------------------------------------------------------------------------------------------------------------------------------------------------------------------------------------------------------------------------------------------------------------------------------------------------------------------------------------------------------------------------------------------------------------------------------------------------------------------------------------------------------------------------------------------------------------------------------------------------------------------------------------------------------------------------------------------------------------------------------------------------------------------------------------------------------------------------------------------------------------------------------------------------------------------------------------------------------------------------------------------------------------------------------------------------------------------------------------------------------------------------------------------------------------------------------------------------------------------------------------------|----------|----------|--------|----------------|---------|----------------------------------|----------|------------|---------|----------|---------|
| SHAROTT SHAR | SI SIA                   | NATT (Single)                                                                                                                                                                                                                                                                                                                                                                                                                                                                                                                                                                                                                                                                                                                                                                                                                                                                                                                                                                                                                                                                                                                                                                                                                                                                                                                                                                                                                                                                                                                                                                                                                                                                                                                                                                                                                                                                                                                                                                                                                                                                                                                  |          | (8:5)    | À      | THE PARTY      | 9       | HUMAT                            | T        |            |         |          | 7       |
| Image        | SI SIN                   | 3                                                                                                                                                                                                                                                                                                                                                                                                                                                                                                                                                                                                                                                                                                                                                                                                                                                                                                                                                                                                                                                                                                                                                                                                                                                                                                                                                                                                                                                                                                                                                                                                                                                                                                                                                                                                                                                                                                                                                                                                                                                                                                                              |          | OT.      |        | Taller I.      | 9       |                                  | W        | <b>a</b> C |         |          |         |
| SALESTY SALE | ALC: NO.                 | -                                                                                                                                                                                                                                                                                                                                                                                                                                                                                                                                                                                                                                                                                                                                                                                                                                                                                                                                                                                                                                                                                                                                                                                                                                                                                                                                                                                                                                                                                                                                                                                                                                                                                                                                                                                                                                                                                                                                                                                                                                                                                                                              | -        |          |        | Talan.         | 9       |                                  |          | Α          |         |          | ,       |
| Name         | Injector O               | ifice Plate                                                                                                                                                                                                                                                                                                                                                                                                                                                                                                                                                                                                                                                                                                                                                                                                                                                                                                                                                                                                                                                                                                                                                                                                                                                                                                                                                                                                                                                                                                                                                                                                                                                                                                                                                                                                                                                                                                                                                                                                                                                                                                                    | e's Fron | it Lette | ring   | STATE OF       | -2200   | njector                          | Orifice  | Plate's    | Side I  | .etterii | ng      |
| Description  | Orifice pla              | te part nu                                                                                                                                                                                                                                                                                                                                                                                                                                                                                                                                                                                                                                                                                                                                                                                                                                                                                                                                                                                                                                                                                                                                                                                                                                                                                                                                                                                                                                                                                                                                                                                                                                                                                                                                                                                                                                                                                                                                                                                                                                                                                                                     | ımber:   | 509#     |        |                | 91      |                                  |          | /          |         |          |         |
| No.          | William The              | - A TOPIC                                                                                                                                                                                                                                                                                                                                                                                                                                                                                                                                                                                                                                                                                                                                                                                                                                                                                                                                                                                                                                                                                                                                                                                                                                                                                                                                                                                                                                                                                                                                                                                                                                                                                                                                                                                                                                                                                                                                                                                                                                                                                                                      | 3        | 57       | W.     | 1000           | -61     | 50                               | 65° N    | 4          | 2505    | , a (f)  | West of |
| Image        | SHUMA                    | 0-25mm<br>0.001mm                                                                                                                                                                                                                                                                                                                                                                                                                                                                                                                                                                                                                                                                                                                                                                                                                                                                                                                                                                                                                                                                                                                                                                                                                                                                                                                                                                                                                                                                                                                                                                                                                                                                                                                                                                                                                                                                                                                                                                                                                                                                                                              |          | W37      | 5 5 45 | and the second | S SHL   | MATT                             |          |            | 3       |          |         |
| Name         | Injed                    | tor Orific                                                                                                                                                                                                                                                                                                                                                                                                                                                                                                                                                                                                                                                                                                                                                                                                                                                                                                                                                                                                                                                                                                                                                                                                                                                                                                                                                                                                                                                                                                                                                                                                                                                                                                                                                                                                                                                                                                                                                                                                                                                                                                                     | e Plate  | 's Thick | ness   | Sp.            | 200     | 200                              | 9-Grid   |            |         | 23.50    | - mil   |
| Description  | Injector or<br>4.02mm∽   | -                                                                                                                                                                                                                                                                                                                                                                                                                                                                                                                                                                                                                                                                                                                                                                                                                                                                                                                                                                                                                                                                                                                                                                                                                                                                                                                                                                                                                                                                                                                                                                                                                                                                                                                                                                                                                                                                                                                                                                                                                                                                                                                              |          | kness ra | inge:  |                |         | nt dama<br>oortatio              |          | he orif    | ice pla | tes du   | ring    |
| No.          | SAN                      | 515.5                                                                                                                                                                                                                                                                                                                                                                                                                                                                                                                                                                                                                                                                                                                                                                                                                                                                                                                                                                                                                                                                                                                                                                                                                                                                                                                                                                                                                                                                                                                                                                                                                                                                                                                                                                                                                                                                                                                                                                                                                                                                                                                          | 5        | SALS     | 51     | O.             | elyn,   | 524377                           | 950      | 6          | A.Jon   | SALE     | 510     |
| Image        | SHUMAT                   |                                                                                                                                                                                                                                                                                                                                                                                                                                                                                                                                                                                                                                                                                                                                                                                                                                                                                                                                                                                                                                                                                                                                                                                                                                                                                                                                                                                                                                                                                                                                                                                                                                                                                                                                                                                                                                                                                                                                                                                                                                                                                                                                |          |          |        |                | SHL     | JMATT                            |          |            |         |          |         |
| Name         | Neutral Inj<br>Box       | ector Ori                                                                                                                                                                                                                                                                                                                                                                                                                                                                                                                                                                                                                                                                                                                                                                                                                                                                                                                                                                                                                                                                                                                                                                                                                                                                                                                                                                                                                                                                                                                                                                                                                                                                                                                                                                                                                                                                                                                                                                                                                                                                                                                      | fice Pla | te's Ind | ividua | JEN.           | 2/1/2/1 | Orifice                          | Plate's  | 10pcs      | Packir  | ng Box   | 518     |
| Description  | Prevent da<br>transporta | The Control of the Co | the orif | ice plat | tes du | ring           | preve   | orifice p<br>nt dama<br>portatio | age to t |            |         |          |         |
|              | 100                      |                                                                                                                                                                                                                                                                                                                                                                                                                                                                                                                                                                                                                                                                                                                                                                                                                                                                                                                                                                                                                                                                                                                                                                                                                                                                                                                                                                                                                                                                                                                                                                                                                                                                                                                                                                                                                                                                                                                                                                                                                                                                                                                                |          |          |        |                | 0.0     | Joi tatio                        | 11       |            |         |          |         |