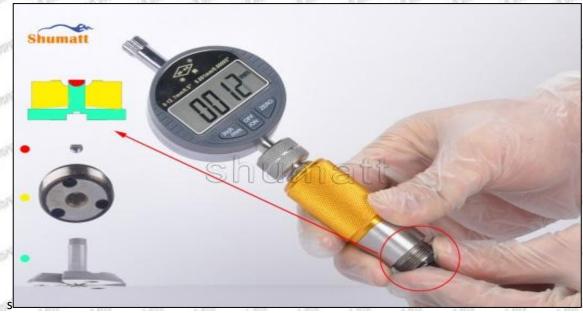

### (2) 8-98076995-2 Injector Orifice Plate 509# Customized Items

| No.          | 3/10                     | 2500                                                                                                                                                                                                                                                                                                                                                                                                                                                                                                                                                                                                                                                                                                                                                                                                                                                                                                                                                                                                                                                                                                                                                                                                                                                                                                                                                                                                                                                                                                                                                                                                                                                                                                                                                                                                                                                                                                                                                                                                                                                                                                                           | 1        | 21/1     | 5      |                | SIP     | 257                              | -570     | 2          | gur.    | 21/2     | -5179   |
|--------------|--------------------------|--------------------------------------------------------------------------------------------------------------------------------------------------------------------------------------------------------------------------------------------------------------------------------------------------------------------------------------------------------------------------------------------------------------------------------------------------------------------------------------------------------------------------------------------------------------------------------------------------------------------------------------------------------------------------------------------------------------------------------------------------------------------------------------------------------------------------------------------------------------------------------------------------------------------------------------------------------------------------------------------------------------------------------------------------------------------------------------------------------------------------------------------------------------------------------------------------------------------------------------------------------------------------------------------------------------------------------------------------------------------------------------------------------------------------------------------------------------------------------------------------------------------------------------------------------------------------------------------------------------------------------------------------------------------------------------------------------------------------------------------------------------------------------------------------------------------------------------------------------------------------------------------------------------------------------------------------------------------------------------------------------------------------------------------------------------------------------------------------------------------------------|----------|----------|--------|----------------|---------|----------------------------------|----------|------------|---------|----------|---------|
| SHAROTT SHAR | SI SIA                   | NATT (Single)                                                                                                                                                                                                                                                                                                                                                                                                                                                                                                                                                                                                                                                                                                                                                                                                                                                                                                                                                                                                                                                                                                                                                                                                                                                                                                                                                                                                                                                                                                                                                                                                                                                                                                                                                                                                                                                                                                                                                                                                                                                                                                                  |          | (8:5)    | À      | THE PARTY      | 9       | HUMAT                            | T        |            |         |          | 7       |
| Image        | SI SIN                   | 3                                                                                                                                                                                                                                                                                                                                                                                                                                                                                                                                                                                                                                                                                                                                                                                                                                                                                                                                                                                                                                                                                                                                                                                                                                                                                                                                                                                                                                                                                                                                                                                                                                                                                                                                                                                                                                                                                                                                                                                                                                                                                                                              |          | OT.      |        | Taller I.      | 9       |                                  | W        | <b>a</b> C |         |          |         |
| SALESTY SALE | ALC: NO.                 | -                                                                                                                                                                                                                                                                                                                                                                                                                                                                                                                                                                                                                                                                                                                                                                                                                                                                                                                                                                                                                                                                                                                                                                                                                                                                                                                                                                                                                                                                                                                                                                                                                                                                                                                                                                                                                                                                                                                                                                                                                                                                                                                              | -        |          |        | Talan.         | 9       |                                  |          | Α          |         |          | ,       |
| Name         | Injector O               | ifice Plate                                                                                                                                                                                                                                                                                                                                                                                                                                                                                                                                                                                                                                                                                                                                                                                                                                                                                                                                                                                                                                                                                                                                                                                                                                                                                                                                                                                                                                                                                                                                                                                                                                                                                                                                                                                                                                                                                                                                                                                                                                                                                                                    | e's Fron | it Lette | ring   | STATE OF       | -2200   | njector                          | Orifice  | Plate's    | Side I  | .etterii | ng      |
| Description  | Orifice pla              | te part nu                                                                                                                                                                                                                                                                                                                                                                                                                                                                                                                                                                                                                                                                                                                                                                                                                                                                                                                                                                                                                                                                                                                                                                                                                                                                                                                                                                                                                                                                                                                                                                                                                                                                                                                                                                                                                                                                                                                                                                                                                                                                                                                     | ımber:   | 509#     |        |                | 91      |                                  |          | /          |         |          |         |
| No.          | William The              | - A TOPIC                                                                                                                                                                                                                                                                                                                                                                                                                                                                                                                                                                                                                                                                                                                                                                                                                                                                                                                                                                                                                                                                                                                                                                                                                                                                                                                                                                                                                                                                                                                                                                                                                                                                                                                                                                                                                                                                                                                                                                                                                                                                                                                      | 3        | 57       | W.     | 1000           | -61     | 50                               | 65° N    | 4          | 2505    | , a (f)  | West of |
| Image        | SHUMA                    | 0-25mm<br>0.001mm                                                                                                                                                                                                                                                                                                                                                                                                                                                                                                                                                                                                                                                                                                                                                                                                                                                                                                                                                                                                                                                                                                                                                                                                                                                                                                                                                                                                                                                                                                                                                                                                                                                                                                                                                                                                                                                                                                                                                                                                                                                                                                              |          | W37      | 5 5 45 | and the second | S SHL   | MATT                             |          |            | 3       |          |         |
| Name         | Injed                    | tor Orific                                                                                                                                                                                                                                                                                                                                                                                                                                                                                                                                                                                                                                                                                                                                                                                                                                                                                                                                                                                                                                                                                                                                                                                                                                                                                                                                                                                                                                                                                                                                                                                                                                                                                                                                                                                                                                                                                                                                                                                                                                                                                                                     | e Plate  | 's Thick | ness   | Sp.            | 200     | 200                              | 9-Grid   |            |         | 23.50    | - mil   |
| Description  | Injector or<br>4.02mm∽   | -                                                                                                                                                                                                                                                                                                                                                                                                                                                                                                                                                                                                                                                                                                                                                                                                                                                                                                                                                                                                                                                                                                                                                                                                                                                                                                                                                                                                                                                                                                                                                                                                                                                                                                                                                                                                                                                                                                                                                                                                                                                                                                                              |          | kness ra | inge:  |                |         | nt dama<br>oortatio              |          | he orif    | ice pla | tes du   | ring    |
| No.          | SAN                      | 515.5                                                                                                                                                                                                                                                                                                                                                                                                                                                                                                                                                                                                                                                                                                                                                                                                                                                                                                                                                                                                                                                                                                                                                                                                                                                                                                                                                                                                                                                                                                                                                                                                                                                                                                                                                                                                                                                                                                                                                                                                                                                                                                                          | 5        | SALS     | 51     | O.             | elyn,   | 524377                           | 950      | 6          | A.Jon   | SALE     | 510     |
| Image        | SHUMAT                   |                                                                                                                                                                                                                                                                                                                                                                                                                                                                                                                                                                                                                                                                                                                                                                                                                                                                                                                                                                                                                                                                                                                                                                                                                                                                                                                                                                                                                                                                                                                                                                                                                                                                                                                                                                                                                                                                                                                                                                                                                                                                                                                                |          |          |        |                | SHL     | JMATT                            |          |            |         |          |         |
| Name         | Neutral Inj<br>Box       | ector Ori                                                                                                                                                                                                                                                                                                                                                                                                                                                                                                                                                                                                                                                                                                                                                                                                                                                                                                                                                                                                                                                                                                                                                                                                                                                                                                                                                                                                                                                                                                                                                                                                                                                                                                                                                                                                                                                                                                                                                                                                                                                                                                                      | fice Pla | te's Ind | ividua | JEN.           | 2/1/2/1 | Orifice                          | Plate's  | 10pcs      | Packir  | ng Box   | 518     |
| Description  | Prevent da<br>transporta | The Control of the Co | the orif | ice plat | tes du | ring           | preve   | orifice p<br>nt dama<br>portatio | age to t |            |         |          |         |
|              | 100                      |                                                                                                                                                                                                                                                                                                                                                                                                                                                                                                                                                                                                                                                                                                                                                                                                                                                                                                                                                                                                                                                                                                                                                                                                                                                                                                                                                                                                                                                                                                                                                                                                                                                                                                                                                                                                                                                                                                                                                                                                                                                                                                                                |          |          |        |                | 0.0     | Joi tatio                        | 11       |            |         |          |         |