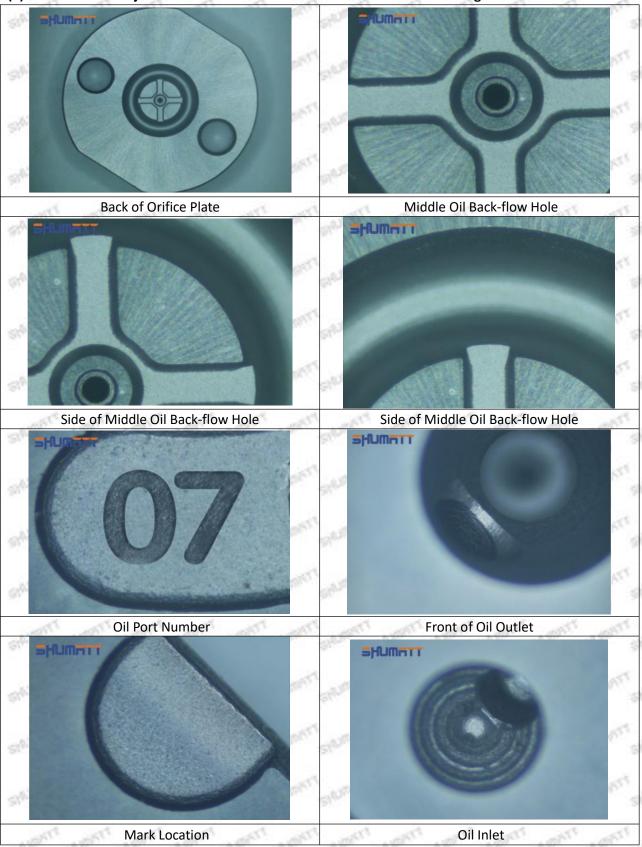

### (2) 8-98076995-2 Injector Orifice Plate 509# Customized Items

| No.          | 3/10                     | 2500                                                                                                                                                                                                                                                                                                                                                                                                                                                                                                                                                                                                                                                                                                                                                                                                                                                                                                                                                                                                                                                                                                                                                                                                                                                                                                                                                                                                                                                                                                                                                                                                                                                                                                                                                                                                                                                                                                                                                                                                                                                                                                                           | 1        | 21/1     | 5      |                | SIP     | 257                              | -570     | 2          | gur.    | 21/2     | -5179   |
|--------------|--------------------------|--------------------------------------------------------------------------------------------------------------------------------------------------------------------------------------------------------------------------------------------------------------------------------------------------------------------------------------------------------------------------------------------------------------------------------------------------------------------------------------------------------------------------------------------------------------------------------------------------------------------------------------------------------------------------------------------------------------------------------------------------------------------------------------------------------------------------------------------------------------------------------------------------------------------------------------------------------------------------------------------------------------------------------------------------------------------------------------------------------------------------------------------------------------------------------------------------------------------------------------------------------------------------------------------------------------------------------------------------------------------------------------------------------------------------------------------------------------------------------------------------------------------------------------------------------------------------------------------------------------------------------------------------------------------------------------------------------------------------------------------------------------------------------------------------------------------------------------------------------------------------------------------------------------------------------------------------------------------------------------------------------------------------------------------------------------------------------------------------------------------------------|----------|----------|--------|----------------|---------|----------------------------------|----------|------------|---------|----------|---------|
| SHAROTT SHAR | SI SIA                   | NATT (Single)                                                                                                                                                                                                                                                                                                                                                                                                                                                                                                                                                                                                                                                                                                                                                                                                                                                                                                                                                                                                                                                                                                                                                                                                                                                                                                                                                                                                                                                                                                                                                                                                                                                                                                                                                                                                                                                                                                                                                                                                                                                                                                                  |          | (8:5)    | À      | THE PARTY      | 9       | HUMAT                            | T        |            |         |          | 7       |
| Image        | SI SIN                   | 3                                                                                                                                                                                                                                                                                                                                                                                                                                                                                                                                                                                                                                                                                                                                                                                                                                                                                                                                                                                                                                                                                                                                                                                                                                                                                                                                                                                                                                                                                                                                                                                                                                                                                                                                                                                                                                                                                                                                                                                                                                                                                                                              |          | OT.      |        | Taller I.      | 9       |                                  | W        | <b>a</b> C |         |          |         |
| SALESTY SALE | ALC: NO.                 | -                                                                                                                                                                                                                                                                                                                                                                                                                                                                                                                                                                                                                                                                                                                                                                                                                                                                                                                                                                                                                                                                                                                                                                                                                                                                                                                                                                                                                                                                                                                                                                                                                                                                                                                                                                                                                                                                                                                                                                                                                                                                                                                              | -        |          |        | Talan.         | 9       |                                  |          | Α          |         |          | ,       |
| Name         | Injector O               | ifice Plate                                                                                                                                                                                                                                                                                                                                                                                                                                                                                                                                                                                                                                                                                                                                                                                                                                                                                                                                                                                                                                                                                                                                                                                                                                                                                                                                                                                                                                                                                                                                                                                                                                                                                                                                                                                                                                                                                                                                                                                                                                                                                                                    | e's Fron | it Lette | ring   | STATE OF       | -2200   | njector                          | Orifice  | Plate's    | Side I  | .etterii | ng      |
| Description  | Orifice pla              | te part nu                                                                                                                                                                                                                                                                                                                                                                                                                                                                                                                                                                                                                                                                                                                                                                                                                                                                                                                                                                                                                                                                                                                                                                                                                                                                                                                                                                                                                                                                                                                                                                                                                                                                                                                                                                                                                                                                                                                                                                                                                                                                                                                     | ımber:   | 509#     |        |                | 91      |                                  |          | /          |         |          |         |
| No.          | William The              | - A TOPIC                                                                                                                                                                                                                                                                                                                                                                                                                                                                                                                                                                                                                                                                                                                                                                                                                                                                                                                                                                                                                                                                                                                                                                                                                                                                                                                                                                                                                                                                                                                                                                                                                                                                                                                                                                                                                                                                                                                                                                                                                                                                                                                      | 3        | 57       | W.     | 1000           | -61     | 50                               | 65° N    | 4          | 2505    | , a (f)  | West of |
| Image        | SHUMA                    | 0-25mm<br>0.001mm                                                                                                                                                                                                                                                                                                                                                                                                                                                                                                                                                                                                                                                                                                                                                                                                                                                                                                                                                                                                                                                                                                                                                                                                                                                                                                                                                                                                                                                                                                                                                                                                                                                                                                                                                                                                                                                                                                                                                                                                                                                                                                              |          | W37      | 5 5 45 | and the second | S SHL   | MATT                             |          |            | 3       |          |         |
| Name         | Injed                    | tor Orific                                                                                                                                                                                                                                                                                                                                                                                                                                                                                                                                                                                                                                                                                                                                                                                                                                                                                                                                                                                                                                                                                                                                                                                                                                                                                                                                                                                                                                                                                                                                                                                                                                                                                                                                                                                                                                                                                                                                                                                                                                                                                                                     | e Plate  | 's Thick | ness   | Sp.            | 200     | 200                              | 9-Grid   |            |         | 23.50    | - mil   |
| Description  | Injector or<br>4.02mm∽   | -                                                                                                                                                                                                                                                                                                                                                                                                                                                                                                                                                                                                                                                                                                                                                                                                                                                                                                                                                                                                                                                                                                                                                                                                                                                                                                                                                                                                                                                                                                                                                                                                                                                                                                                                                                                                                                                                                                                                                                                                                                                                                                                              |          | kness ra | inge:  |                |         | nt dama<br>oortatio              |          | he orif    | ice pla | tes du   | ring    |
| No.          | SAN                      | 515.5                                                                                                                                                                                                                                                                                                                                                                                                                                                                                                                                                                                                                                                                                                                                                                                                                                                                                                                                                                                                                                                                                                                                                                                                                                                                                                                                                                                                                                                                                                                                                                                                                                                                                                                                                                                                                                                                                                                                                                                                                                                                                                                          | 5        | SALS     | 51     | O.             | elyn,   | 524377                           | 950      | 6          | A.Jon   | SALE     | 510     |
| Image        | SHUMAT                   |                                                                                                                                                                                                                                                                                                                                                                                                                                                                                                                                                                                                                                                                                                                                                                                                                                                                                                                                                                                                                                                                                                                                                                                                                                                                                                                                                                                                                                                                                                                                                                                                                                                                                                                                                                                                                                                                                                                                                                                                                                                                                                                                |          |          |        |                | SHL     | JMATT                            |          |            |         |          |         |
| Name         | Neutral Inj<br>Box       | ector Ori                                                                                                                                                                                                                                                                                                                                                                                                                                                                                                                                                                                                                                                                                                                                                                                                                                                                                                                                                                                                                                                                                                                                                                                                                                                                                                                                                                                                                                                                                                                                                                                                                                                                                                                                                                                                                                                                                                                                                                                                                                                                                                                      | fice Pla | te's Ind | ividua | JEN.           | 2/1/2/1 | Orifice                          | Plate's  | 10pcs      | Packir  | ng Box   | 518     |
| Description  | Prevent da<br>transporta | The Control of the Co | the orif | ice plat | tes du | ring           | preve   | orifice p<br>nt dama<br>portatio | age to t |            |         |          |         |
|              | 100                      |                                                                                                                                                                                                                                                                                                                                                                                                                                                                                                                                                                                                                                                                                                                                                                                                                                                                                                                                                                                                                                                                                                                                                                                                                                                                                                                                                                                                                                                                                                                                                                                                                                                                                                                                                                                                                                                                                                                                                                                                                                                                                                                                |          |          |        |                | 0.0     | Joi tatio                        | 11       |            |         |          |         |