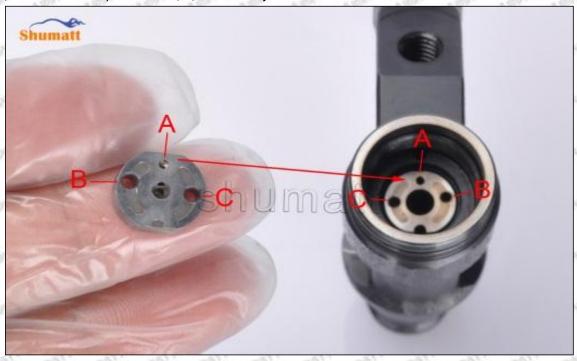

#### (2) 8-98076995-2 Injector Orifice Plate 509# Part Number Common Writing

509#, 509, 295040-6860, 2950406860, 2950406860