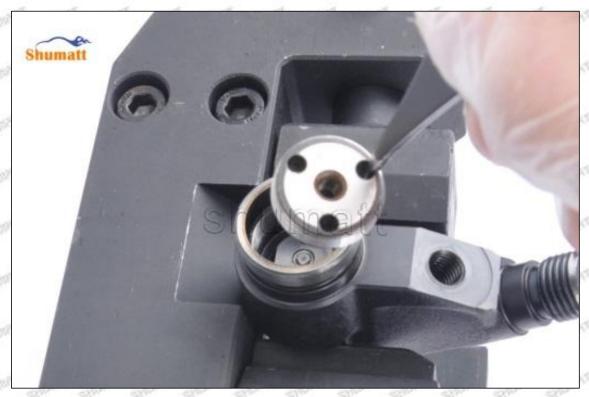

## 8-98076995-2 Injector Orifice Plate 509# Technical File

SKU1 G1Z11000000509

SKU2 G1L3200000509DZ

SKU3 G1L32950405090

SKU4 G1N12950405090

SKU5 G1Z172950405090