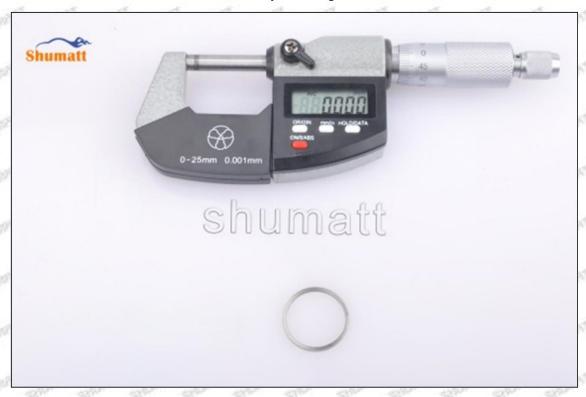

### (2) 8-98076995-2 Injector Orifice Plate 509# Customized Items

| No.          | 3/10                     | 2500                                                                                                                                                                                                                                                                                                                                                                                                                                                                                                                                                                                                                                                                                                                                                                                                                                                                                                                                                                                                                                                                                                                                                                                                                                                                                                                                                                                                                                                                                                                                                                                                                                                                                                                                                                                                                                                                                                                                                                                                                                                                                                                           | 1        | 21/1     | 5      |                | SIP     | 257                              | -570     | 2          | gur.    | 21/2     | -5179   |
|--------------|--------------------------|--------------------------------------------------------------------------------------------------------------------------------------------------------------------------------------------------------------------------------------------------------------------------------------------------------------------------------------------------------------------------------------------------------------------------------------------------------------------------------------------------------------------------------------------------------------------------------------------------------------------------------------------------------------------------------------------------------------------------------------------------------------------------------------------------------------------------------------------------------------------------------------------------------------------------------------------------------------------------------------------------------------------------------------------------------------------------------------------------------------------------------------------------------------------------------------------------------------------------------------------------------------------------------------------------------------------------------------------------------------------------------------------------------------------------------------------------------------------------------------------------------------------------------------------------------------------------------------------------------------------------------------------------------------------------------------------------------------------------------------------------------------------------------------------------------------------------------------------------------------------------------------------------------------------------------------------------------------------------------------------------------------------------------------------------------------------------------------------------------------------------------|----------|----------|--------|----------------|---------|----------------------------------|----------|------------|---------|----------|---------|
| SHAROTT SHAR | SI SIA                   | NATT (Single)                                                                                                                                                                                                                                                                                                                                                                                                                                                                                                                                                                                                                                                                                                                                                                                                                                                                                                                                                                                                                                                                                                                                                                                                                                                                                                                                                                                                                                                                                                                                                                                                                                                                                                                                                                                                                                                                                                                                                                                                                                                                                                                  |          | (8:5)    | À      | THE PARTY      | 9       | HUMAT                            | T        |            |         |          | 7       |
| Image        | SI SIN                   | 3                                                                                                                                                                                                                                                                                                                                                                                                                                                                                                                                                                                                                                                                                                                                                                                                                                                                                                                                                                                                                                                                                                                                                                                                                                                                                                                                                                                                                                                                                                                                                                                                                                                                                                                                                                                                                                                                                                                                                                                                                                                                                                                              |          | OT.      |        | Taller I.      | 9       |                                  | W        | <b>a</b> C |         |          |         |
| SALESTY SALE | ALC: NO.                 | -                                                                                                                                                                                                                                                                                                                                                                                                                                                                                                                                                                                                                                                                                                                                                                                                                                                                                                                                                                                                                                                                                                                                                                                                                                                                                                                                                                                                                                                                                                                                                                                                                                                                                                                                                                                                                                                                                                                                                                                                                                                                                                                              | -        |          |        | Talan.         | 9       |                                  |          | Α          |         |          | ,       |
| Name         | Injector O               | ifice Plate                                                                                                                                                                                                                                                                                                                                                                                                                                                                                                                                                                                                                                                                                                                                                                                                                                                                                                                                                                                                                                                                                                                                                                                                                                                                                                                                                                                                                                                                                                                                                                                                                                                                                                                                                                                                                                                                                                                                                                                                                                                                                                                    | e's Fron | it Lette | ring   | STATE OF       | -2200   | njector                          | Orifice  | Plate's    | Side I  | .etterii | ng      |
| Description  | Orifice pla              | te part nu                                                                                                                                                                                                                                                                                                                                                                                                                                                                                                                                                                                                                                                                                                                                                                                                                                                                                                                                                                                                                                                                                                                                                                                                                                                                                                                                                                                                                                                                                                                                                                                                                                                                                                                                                                                                                                                                                                                                                                                                                                                                                                                     | ımber:   | 509#     |        |                | 91      |                                  |          | /          |         |          |         |
| No.          | William The              | - A TOPIC                                                                                                                                                                                                                                                                                                                                                                                                                                                                                                                                                                                                                                                                                                                                                                                                                                                                                                                                                                                                                                                                                                                                                                                                                                                                                                                                                                                                                                                                                                                                                                                                                                                                                                                                                                                                                                                                                                                                                                                                                                                                                                                      | 3        | 57       | W.     | 1000           | -61     | 50                               | 65° N    | 4          | 2505    | , a (f)  | West of |
| Image        | SHUMA                    | 0-25mm<br>0.001mm                                                                                                                                                                                                                                                                                                                                                                                                                                                                                                                                                                                                                                                                                                                                                                                                                                                                                                                                                                                                                                                                                                                                                                                                                                                                                                                                                                                                                                                                                                                                                                                                                                                                                                                                                                                                                                                                                                                                                                                                                                                                                                              |          | W37      | 5 5 45 | and the second | S SHL   | MATT                             |          |            | 3       |          |         |
| Name         | Injed                    | tor Orific                                                                                                                                                                                                                                                                                                                                                                                                                                                                                                                                                                                                                                                                                                                                                                                                                                                                                                                                                                                                                                                                                                                                                                                                                                                                                                                                                                                                                                                                                                                                                                                                                                                                                                                                                                                                                                                                                                                                                                                                                                                                                                                     | e Plate  | 's Thick | ness   | Sp.            | 200     | 200                              | 9-Grid   |            |         | 23.50    | - mil   |
| Description  | Injector or<br>4.02mm∽   | -                                                                                                                                                                                                                                                                                                                                                                                                                                                                                                                                                                                                                                                                                                                                                                                                                                                                                                                                                                                                                                                                                                                                                                                                                                                                                                                                                                                                                                                                                                                                                                                                                                                                                                                                                                                                                                                                                                                                                                                                                                                                                                                              |          | kness ra | inge:  |                |         | nt dama<br>oortatio              |          | he orif    | ice pla | tes du   | ring    |
| No.          | SAN                      | 515.5                                                                                                                                                                                                                                                                                                                                                                                                                                                                                                                                                                                                                                                                                                                                                                                                                                                                                                                                                                                                                                                                                                                                                                                                                                                                                                                                                                                                                                                                                                                                                                                                                                                                                                                                                                                                                                                                                                                                                                                                                                                                                                                          | 5        | SALS     | 51     | O.             | elyn,   | 524377                           | 950      | 6          | A.Jon   | SALE     | 510     |
| Image        | SHUMAT                   |                                                                                                                                                                                                                                                                                                                                                                                                                                                                                                                                                                                                                                                                                                                                                                                                                                                                                                                                                                                                                                                                                                                                                                                                                                                                                                                                                                                                                                                                                                                                                                                                                                                                                                                                                                                                                                                                                                                                                                                                                                                                                                                                |          |          |        |                | SHL     | JMATT                            |          |            |         |          |         |
| Name         | Neutral Inj<br>Box       | ector Ori                                                                                                                                                                                                                                                                                                                                                                                                                                                                                                                                                                                                                                                                                                                                                                                                                                                                                                                                                                                                                                                                                                                                                                                                                                                                                                                                                                                                                                                                                                                                                                                                                                                                                                                                                                                                                                                                                                                                                                                                                                                                                                                      | fice Pla | te's Ind | ividua | JEN.           | 2/1/2/1 | Orifice                          | Plate's  | 10pcs      | Packir  | ng Box   | 518     |
| Description  | Prevent da<br>transporta | The Control of the Co | the orif | ice plat | tes du | ring           | preve   | orifice p<br>nt dama<br>portatio | age to t |            |         |          |         |
|              | 100                      |                                                                                                                                                                                                                                                                                                                                                                                                                                                                                                                                                                                                                                                                                                                                                                                                                                                                                                                                                                                                                                                                                                                                                                                                                                                                                                                                                                                                                                                                                                                                                                                                                                                                                                                                                                                                                                                                                                                                                                                                                                                                                                                                |          |          |        |                | 0.0     | Joi tatio                        | 11       |            |         |          |         |