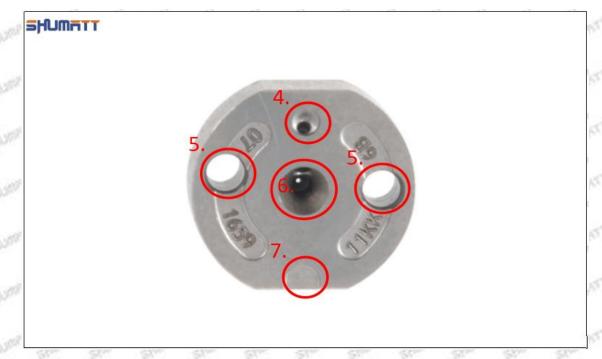

#### (2) 8-98076995-2 Injector Orifice Plate 509# Part Number Common Writing

509#, 509, 295040-6860, 2950406860, 2950406860