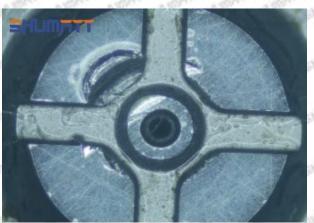

when installing it



The wear of the middle oil back-flow hole causes gap between semi ball and orifice plate, and causes the orifice plate to be washed out by high-pressure oil

-

#### (3) Highly Damaged



Obvious Wear marks on edge



The misalignment of the semi ball causes damage to the orifice plate when installing it

Mob/WhatsApp: +86 13410541523

Email: <a href="mailto:ruby@shumatt.com">ruby@shumatt.com</a>

© 2022 Shenzhen Shumatt Technology Co., Ltd

Tel: +8675523215133

## SHUMATT

## Shenzhen Shumatt Technology Co., Ltd



The wear of the middle oil back-flow hole causes gap between semi ball and orifice plate, and causes the orifice plate to be washed out by high-pressure oil

/

#### (4) More Pictures of Orifice Plate's Damage Details



The misalignment of the semi ball



Marks of the misalignment of the semi ball



The indentation of the misalignment of the semi ball



Washout marks caused by the presence of impurities in the fuel

Mob/WhatsApp: +86 13410541523

Email: ruby@shumatt.com

© 2022 Shenzhen Shumatt Technology Co., Ltd

Tel: +8675523215133





(5) Impact Classification According to The Degree of Damage to The Orifice Plate

| Damage Type                      | Severe Damaged                                                                                | General Damaged                                                                                          | Slight Damaged                                                        |  |
|----------------------------------|-------------------------------------------------------------------------