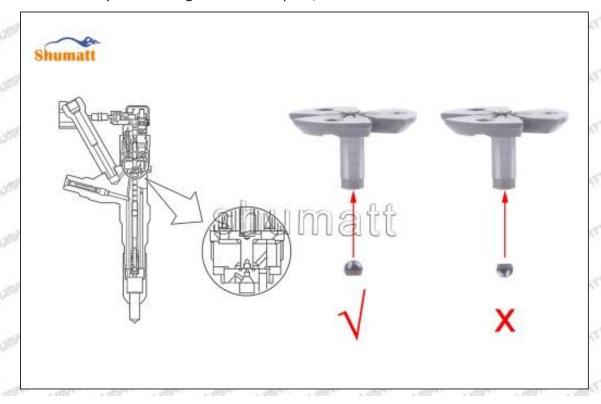

## 8-98076995-2 Injector Orifice Plate 509# Technical File

SKU1 G1Z11000000509

SKU2 G1L3200000509DZ

SKU3 G1L32950405090

SKU4 G1N12950405090

SKU5 G1Z172950405090