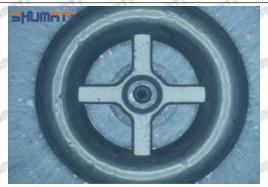

## 8-98076995-2 Injector Orifice Plate 509# Technical File

SKU1 G1Z11000000509

SKU2 G1L3200000509DZ

SKU3 G1L32950405090

SKU4 G1N12950405090

SKU5 G1Z172950405090