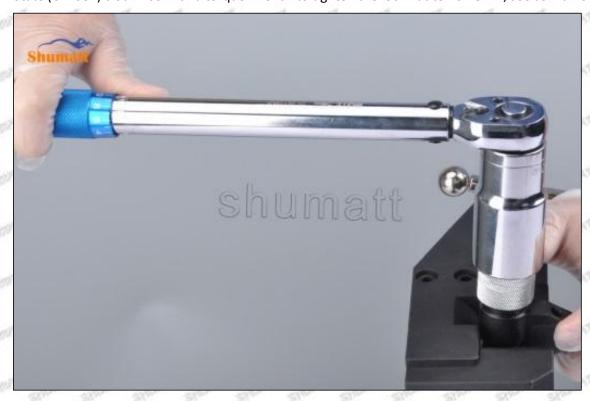

## 8-98076995-2 Injector Orifice Plate 509# Technical File

SKU1 G1Z11000000509

SKU2 G1L3200000509DZ

SKU3 G1L32950405090

SKU4 G1N12950405090

SKU5 G1Z172950405090