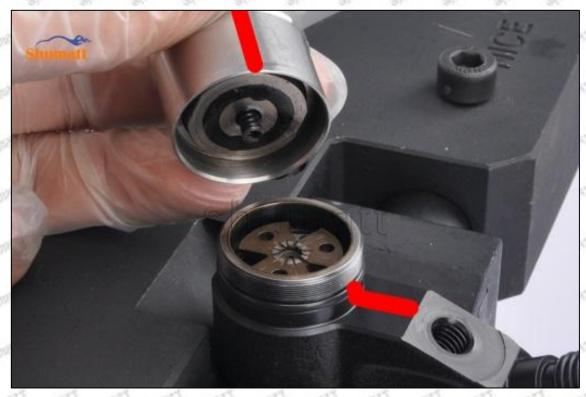

## 8-98076995-2 Injector Orifice Plate 509# Technical File

SKU1 G1Z11000000509

SKU2 G1L3200000509DZ

SKU3 G1L32950405090

SKU4 G1N12950405090

SKU5 G1Z172950405090