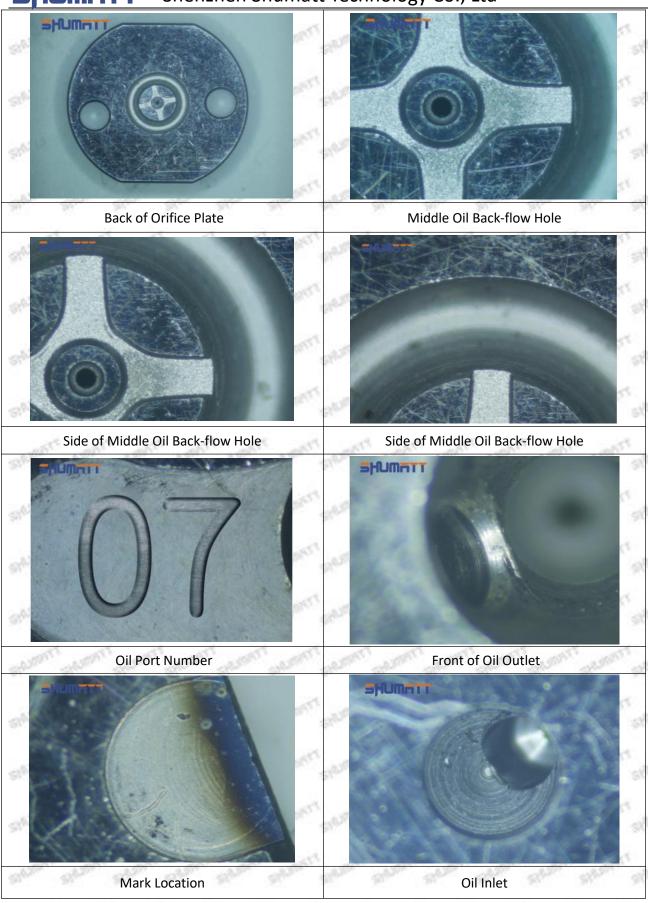

### (2) 8-98076995-2 Injector Orifice Plate 509# Customized Items

| No.          | 3/10                     | 2500                                                                                                                                                                                                                                                                                                                                                                                                                                                                                                                                                                                                                                                                                                                                                                                                                                                                                                                                                                                                                                                                                                                                                                                                                                                                                                                                                                                                                                                                                                                                                                                                                                                                                                                                                                                                                                                                                                                                                                                                                                                                                                                           | 1        | 21/1     | 5      |                | SIP     | 257                              | -570     | 2          | gur.    | 21/2     | -5179   |
|--------------|--------------------------|--------------------------------------------------------------------------------------------------------------------------------------------------------------------------------------------------------------------------------------------------------------------------------------------------------------------------------------------------------------------------------------------------------------------------------------------------------------------------------------------------------------------------------------------------------------------------------------------------------------------------------------------------------------------------------------------------------------------------------------------------------------------------------------------------------------------------------------------------------------------------------------------------------------------------------------------------------------------------------------------------------------------------------------------------------------------------------------------------------------------------------------------------------------------------------------------------------------------------------------------------------------------------------------------------------------------------------------------------------------------------------------------------------------------------------------------------------------------------------------------------------------------------------------------------------------------------------------------------------------------------------------------------------------------------------------------------------------------------------------------------------------------------------------------------------------------------------------------------------------------------------------------------------------------------------------------------------------------------------------------------------------------------------------------------------------------------------------------------------------------------------|----------|----------|--------|----------------|---------|----------------------------------|----------|------------|---------|----------|---------|
| SHAROTT SHAR | SI SIA                   | NATT (Single)                                                                                                                                                                                                                                                                                                                                                                                                                                                                                                                                                                                                                                                                                                                                                                                                                                                                                                                                                                                                                                                                                                                                                                                                                                                                                                                                                                                                                                                                                                                                                                                                                                                                                                                                                                                                                                                                                                                                                                                                                                                                                                                  |          | (8:5)    | À      | THE PARTY      | 9       | HUMAT                            | T        |            |         |          | 7       |
| Image        | SI SIN                   | 3                                                                                                                                                                                                                                                                                                                                                                                                                                                                                                                                                                                                                                                                                                                                                                                                                                                                                                                                                                                                                                                                                                                                                                                                                                                                                                                                                                                                                                                                                                                                                                                                                                                                                                                                                                                                                                                                                                                                                                                                                                                                                                                              |          | OT.      |        | Taller I.      | 9       |                                  | W        | <b>a</b> C |         |          |         |
| SALESTY SALE | ALC: NO.                 | -                                                                                                                                                                                                                                                                                                                                                                                                                                                                                                                                                                                                                                                                                                                                                                                                                                                                                                                                                                                                                                                                                                                                                                                                                                                                                                                                                                                                                                                                                                                                                                                                                                                                                                                                                                                                                                                                                                                                                                                                                                                                                                                              | -        |          |        | Talan.         | 9       |                                  |          | Α          |         |          | ,       |
| Name         | Injector O               | ifice Plate                                                                                                                                                                                                                                                                                                                                                                                                                                                                                                                                                                                                                                                                                                                                                                                                                                                                                                                                                                                                                                                                                                                                                                                                                                                                                                                                                                                                                                                                                                                                                                                                                                                                                                                                                                                                                                                                                                                                                                                                                                                                                                                    | e's Fron | it Lette | ring   | STATE OF       | -2200   | njector                          | Orifice  | Plate's    | Side I  | .etterii | ng      |
| Description  | Orifice pla              | te part nu                                                                                                                                                                                                                                                                                                                                                                                                                                                                                                                                                                                                                                                                                                                                                                                                                                                                                                                                                                                                                                                                                                                                                                                                                                                                                                                                                                                                                                                                                                                                                                                                                                                                                                                                                                                                                                                                                                                                                                                                                                                                                                                     | ımber:   | 509#     |        |                | 91      |                                  |          | /          |         |          |         |
| No.          | William The              | - A TOPIC                                                                                                                                                                                                                                                                                                                                                                                                                                                                                                                                                                                                                                                                                                                                                                                                                                                                                                                                                                                                                                                                                                                                                                                                                                                                                                                                                                                                                                                                                                                                                                                                                                                                                                                                                                                                                                                                                                                                                                                                                                                                                                                      | 3        | 57       | W.     | 1000           | -61     | 50                               | 65° N    | 4          | 2505    | , a (f)  | West of |
| Image        | SHUMA                    | 0-25mm<br>0.001mm                                                                                                                                                                                                                                                                                                                                                                                                                                                                                                                                                                                                                                                                                                                                                                                                                                                                                                                                                                                                                                                                                                                                                                                                                                                                                                                                                                                                                                                                                                                                                                                                                                                                                                                                                                                                                                                                                                                                                                                                                                                                                                              |          | W37      | 5 5 45 | and the second | S SHL   | MATT                             |          |            | 3       |          |         |
| Name         | Injed                    | tor Orific                                                                                                                                                                                                                                                                                                                                                                                                                                                                                                                                                                                                                                                                                                                                                                                                                                                                                                                                                                                                                                                                                                                                                                                                                                                                                                                                                                                                                                                                                                                                                                                                                                                                                                                                                                                                                                                                                                                                                                                                                                                                                                                     | e Plate  | 's Thick | ness   | Sp.            | 200     | 200                              | 9-Grid   |            |         | 23.50    | - mil   |
| Description  | Injector or<br>4.02mm∽   | -                                                                                                                                                                                                                                                                                                                                                                                                                                                                                                                                                                                                                                                                                                                                                                                                                                                                                                                                                                                                                                                                                                                                                                                                                                                                                                                                                                                                                                                                                                                                                                                                                                                                                                                                                                                                                                                                                                                                                                                                                                                                                                                              |          | kness ra | inge:  |                |         | nt dama<br>oortatio              |          | he orif    | ice pla | tes du   | ring    |
| No.          | SAN                      | 515.5                                                                                                                                                                                                                                                                                                                                                                                                                                                                                                                                                                                                                                                                                                                                                                                                                                                                                                                                                                                                                                                                                                                                                                                                                                                                                                                                                                                                                                                                                                                                                                                                                                                                                                                                                                                                                                                                                                                                                                                                                                                                                                                          | 5        | SALS     | 51     | O.             | elyn,   | 524377                           | 950      | 6          | A.Jon   | SALE     | 510     |
| Image        | SHUMAT                   |                                                                                                                                                                                                                                                                                                                                                                                                                                                                                                                                                                                                                                                                                                                                                                                                                                                                                                                                                                                                                                                                                                                                                                                                                                                                                                                                                                                                                                                                                                                                                                                                                                                                                                                                                                                                                                                                                                                                                                                                                                                                                                                                |          |          |        |                | SHL     | JMATT                            |          |            |         |          |         |
| Name         | Neutral Inj<br>Box       | ector Ori                                                                                                                                                                                                                                                                                                                                                                                                                                                                                                                                                                                                                                                                                                                                                                                                                                                                                                                                                                                                                                                                                                                                                                                                                                                                                                                                                                                                                                                                                                                                                                                                                                                                                                                                                                                                                                                                                                                                                                                                                                                                                                                      | fice Pla | te's Ind | ividua | JEN.           | 2/1/2/1 | Orifice                          | Plate's  | 10pcs      | Packir  | ng Box   | 518     |
| Description  | Prevent da<br>transporta | The Control of the Co | the orif | ice plat | tes du | ring           | preve   | orifice p<br>nt dama<br>portatio | age to t |            |         |          |         |
|              | 100                      |                                                                                                                                                                                                                                                                                                                                                                                                                                                                                                                                                                                                                                                                                                                                                                                                                                                                                                                                                                                                                                                                                                                                                                                                                                                                                                                                                                                                                                                                                                                                                                                                                                                                                                                                                                                                                                                                                                                                                                                                                                                                                                                                |          |          |        |                | 0.0     | Joi tatio                        | 11       |            |         |          |         |