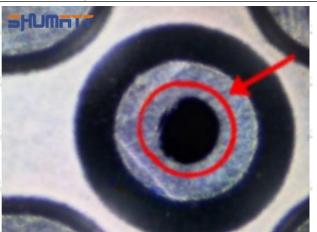

98076995-2 Injector Orifice Plate 509# Technical Support

#### 2.1.8-98076995-2 Injector Orifice Plate 509# Inspection and Semi Ball Inspection

(1) Magnify 500 times under the microscope to check whether there is indentation on the sealing surface and the oil outlet hole of the orifice plate, check whether there is wear, scratch, damage, rust, depression, semicircle in the center hole of the orifice plate.



Mob/WhatsApp: +86 13410541523 Tel: +8675523215133

Email: <u>ruby@shumatt.com</u> Website: <u>www.shumatt.com</u>

## SHUMATT

## Shenzhen Shumatt Technology Co., Ltd



Orifice plate center deviation inspection



There is indentation on the side, the orifice plate needs to be replaced



There is indentation in the middle oil back-flow hole, the orifice plate needs to be replaced



The middle oil back-flow hole is semicircular, the orifice plate needs to be replaced

Website: www.shumatt.com

⚠ The blockage of the oil back-flow hole will cause small volume of the oil return, and the oil will not be injected.

⚠ When oil back-flow hole becomes larger, it causes the semi ball to be not tightly sealed, which causes the fuel injection pressure cannot be established, then the fuel injector cannot work normally.

⚠ The wear on orifice plate's surface causes gap to the semi ball, which leads to large volume of oil return, in serious cases, the pressure can not be built up and nozzle will spray oil directly.

The blockage of the oil inlet hole (side hole) will cause small amount of oil return, the blockage of oil inlet side hole will cause the injector cannot build a press