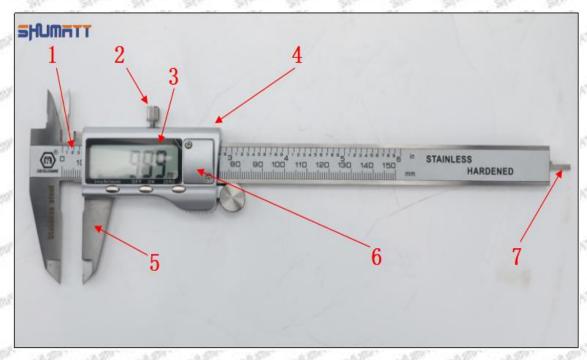

### (2) 8-98076995-2 Injector Orifice Plate 509# Customized Items

| No.          | 3/10                     | 2500                                                                                                                                                                                                                                                                                                                                                                                                                                                                                                                                                                                                                                                                                                                                                                                                                                                                                                                                                                                                                                                                                                                                                                                                                                                                                                                                                                                                                                                                                                                                                                                                                                                                                                                                                                                                                                                                                                                                                                                                                                                                                                                           | 1        | 21/1     | 5      |                | SIP     | 257                              | -570     | 2          | gur.    | 21/2     | -5179   |
|--------------|--------------------------|--------------------------------------------------------------------------------------------------------------------------------------------------------------------------------------------------------------------------------------------------------------------------------------------------------------------------------------------------------------------------------------------------------------------------------------------------------------------------------------------------------------------------------------------------------------------------------------------------------------------------------------------------------------------------------------------------------------------------------------------------------------------------------------------------------------------------------------------------------------------------------------------------------------------------------------------------------------------------------------------------------------------------------------------------------------------------------------------------------------------------------------------------------------------------------------------------------------------------------------------------------------------------------------------------------------------------------------------------------------------------------------------------------------------------------------------------------------------------------------------------------------------------------------------------------------------------------------------------------------------------------------------------------------------------------------------------------------------------------------------------------------------------------------------------------------------------------------------------------------------------------------------------------------------------------------------------------------------------------------------------------------------------------------------------------------------------------------------------------------------------------|----------|----------|--------|----------------|---------|----------------------------------|----------|------------|---------|----------|---------|
| SHAROTT SHAR | SI SIA                   | NATT (Single)                                                                                                                                                                                                                                                                                                                                                                                                                                                                                                                                                                                                                                                                                                                                                                                                                                                                                                                                                                                                                                                                                                                                                                                                                                                                                                                                                                                                                                                                                                                                                                                                                                                                                                                                                                                                                                                                                                                                                                                                                                                                                                                  |          | (8:5)    | À      | THE PARTY      | 9       | HUMAT                            | T        |            |         |          | 7       |
| Image        | SI SIN                   | 3                                                                                                                                                                                                                                                                                                                                                                                                                                                                                                                                                                                                                                                                                                                                                                                                                                                                                                                                                                                                                                                                                                                                                                                                                                                                                                                                                                                                                                                                                                                                                                                                                                                                                                                                                                                                                                                                                                                                                                                                                                                                                                                              |          | OT.      |        | Taller I.      | 9       |                                  | W        | <b>a</b> C |         |          |         |
| SALESTY SALE | ALC: NO.                 | -                                                                                                                                                                                                                                                                                                                                                                                                                                                                                                                                                                                                                                                                                                                                                                                                                                                                                                                                                                                                                                                                                                                                                                                                                                                                                                                                                                                                                                                                                                                                                                                                                                                                                                                                                                                                                                                                                                                                                                                                                                                                                                                              | -        |          |        | Talan.         | 9       |                                  |          | Α          |         |          | ,       |
| Name         | Injector O               | ifice Plate                                                                                                                                                                                                                                                                                                                                                                                                                                                                                                                                                                                                                                                                                                                                                                                                                                                                                                                                                                                                                                                                                                                                                                                                                                                                                                                                                                                                                                                                                                                                                                                                                                                                                                                                                                                                                                                                                                                                                                                                                                                                                                                    | e's Fron | it Lette | ring   | STATE OF       | -2200   | njector                          | Orifice  | Plate's    | Side I  | .etterii | ng      |
| Description  | Orifice pla              | te part nu                                                                                                                                                                                                                                                                                                                                                                                                                                                                                                                                                                                                                                                                                                                                                                                                                                                                                                                                                                                                                                                                                                                                                                                                                                                                                                                                                                                                                                                                                                                                                                                                                                                                                                                                                                                                                                                                                                                                                                                                                                                                                                                     | ımber:   | 509#     |        |                | 91      |                                  |          | /          |         |          |         |
| No.          | William The              | - A TOPIC                                                                                                                                                                                                                                                                                                                                                                                                                                                                                                                                                                                                                                                                                                                                                                                                                                                                                                                                                                                                                                                                                                                                                                                                                                                                                                                                                                                                                                                                                                                                                                                                                                                                                                                                                                                                                                                                                                                                                                                                                                                                                                                      | 3        | 57       | W.     | 1000           | -61     | 50                               | 65° N    | 4          | 2505    | , a (f)  | West of |
| Image        | SHUMA                    | 0-25mm<br>0.001mm                                                                                                                                                                                                                                                                                                                                                                                                                                                                                                                                                                                                                                                                                                                                                                                                                                                                                                                                                                                                                                                                                                                                                                                                                                                                                                                                                                                                                                                                                                                                                                                                                                                                                                                                                                                                                                                                                                                                                                                                                                                                                                              |          | W37      | 5 5 45 | and the second | S SHL   | MATT                             |          |            | 3       |          |         |
| Name         | Injed                    | tor Orific                                                                                                                                                                                                                                                                                                                                                                                                                                                                                                                                                                                                                                                                                                                                                                                                                                                                                                                                                                                                                                                                                                                                                                                                                                                                                                                                                                                                                                                                                                                                                                                                                                                                                                                                                                                                                                                                                                                                                                                                                                                                                                                     | e Plate  | 's Thick | ness   | Sp.            | 200     | 200                              | 9-Grid   |            |         | 23.50    | - mil   |
| Description  | Injector or<br>4.02mm∽   | -                                                                                                                                                                                                                                                                                                                                                                                                                                                                                                                                                                                                                                                                                                                                                                                                                                                                                                                                                                                                                                                                                                                                                                                                                                                                                                                                                                                                                                                                                                                                                                                                                                                                                                                                                                                                                                                                                                                                                                                                                                                                                                                              |          | kness ra | inge:  |                |         | nt dama<br>oortatio              |          | he orif    | ice pla | tes du   | ring    |
| No.          | SAN                      | 515.5                                                                                                                                                                                                                                                                                                                                                                                                                                                                                                                                                                                                                                                                                                                                                                                                                                                                                                                                                                                                                                                                                                                                                                                                                                                                                                                                                                                                                                                                                                                                                                                                                                                                                                                                                                                                                                                                                                                                                                                                                                                                                                                          | 5        | SALS     | 51     | O.             | elyn,   | 524377                           | 950      | 6          | A.Jon   | SALE     | 510     |
| Image        | SHUMAT                   |                                                                                                                                                                                                                                                                                                                                                                                                                                                                                                                                                                                                                                                                                                                                                                                                                                                                                                                                                                                                                                                                                                                                                                                                                                                                                                                                                                                                                                                                                                                                                                                                                                                                                                                                                                                                                                                                                                                                                                                                                                                                                                                                |          |          |        |                | SHL     | JMATT                            |          |            |         |          |         |
| Name         | Neutral Inj<br>Box       | ector Ori                                                                                                                                                                                                                                                                                                                                                                                                                                                                                                                                                                                                                                                                                                                                                                                                                                                                                                                                                                                                                                                                                                                                                                                                                                                                                                                                                                                                                                                                                                                                                                                                                                                                                                                                                                                                                                                                                                                                                                                                                                                                                                                      | fice Pla | te's Ind | ividua | JEN.           | 2/1/2/1 | Orifice                          | Plate's  | 10pcs      | Packir  | ng Box   | 518     |
| Description  | Prevent da<br>transporta | The Control of the Co | the orif | ice plat | tes du | ring           | preve   | orifice p<br>nt dama<br>portatio | age to t |            |         |          |         |
|              | 100                      |                                                                                                                                                                                                                                                                                                                                                                                                                                                                                                                                                                                                                                                                                                                                                                                                                                                                                                                                                                                                                                                                                                                                                                                                                                                                                                                                                                                                                                                                                                                                                                                                                                                                                                                                                                                                                                                                                                                                                                                                                                                                                                                                |          |          |        |                | 0.0     | Joi tatio                        | 11       |            |         |          |         |