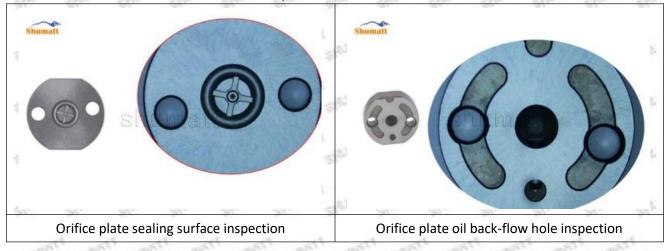

#### (1) 8-98076995-2 Injector Orifice Plate 509# Testing

All 8-98076995-2 injector orifice plate 509# parts are subjected to A-hole flow test, Z-hole flow test, precision test, high temperature test, low temperature test, pressure test, leakage test, durability test, and various working condition tests.

#### (2) 8-98076995-2 Injector Orifice Plate 509# Inspection

The factory inspection of 8-98076995-2 injector orifice plate 509# is undergone three inspections - full inspection, random inspection, and batch inspection. Different brands of test benches are used to test 8-98076995-2 injector orifice plate 509# for a total of no less than three times for factory inspection, and 8-98076995-2 injector orifice plate 509# installation testing environment are progressed in dust-free