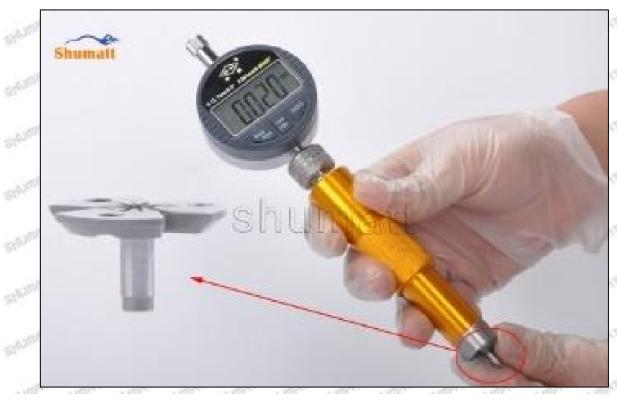

### (2) 8-98076995-2 Injector Orifice Plate 509# Customized Items

| No.          | 3/10                     | 2500                                                                                                                                                                                                                                                                                                                                                                                                                                                                                                                                                                                                                                                                                                                                                                                                                                                                                                                                                                                                                                                                                                                                                                                                                                                                                                                                                                                                                                                                                                                                                                                                                                                                                                                                                                                                                                                                                                                                                                                                                                                                                                                           | 1        | 21/1     | 5      |                | SIP     | 257                              | -570     | 2          | gur.    | 21/2     | -5179   |
|--------------|--------------------------|--------------------------------------------------------------------------------------------------------------------------------------------------------------------------------------------------------------------------------------------------------------------------------------------------------------------------------------------------------------------------------------------------------------------------------------------------------------------------------------------------------------------------------------------------------------------------------------------------------------------------------------------------------------------------------------------------------------------------------------------------------------------------------------------------------------------------------------------------------------------------------------------------------------------------------------------------------------------------------------------------------------------------------------------------------------------------------------------------------------------------------------------------------------------------------------------------------------------------------------------------------------------------------------------------------------------------------------------------------------------------------------------------------------------------------------------------------------------------------------------------------------------------------------------------------------------------------------------------------------------------------------------------------------------------------------------------------------------------------------------------------------------------------------------------------------------------------------------------------------------------------------------------------------------------------------------------------------------------------------------------------------------------------------------------------------------------------------------------------------------------------|----------|----------|--------|----------------|---------|----------------------------------|----------|------------|---------|----------|---------|
| SHAROTT SHAR | SI SIA                   | NATT (Single)                                                                                                                                                                                                                                                                                                                                                                                                                                                                                                                                                                                                                                                                                                                                                                                                                                                                                                                                                                                                                                                                                                                                                                                                                                                                                                                                                                                                                                                                                                                                                                                                                                                                                                                                                                                                                                                                                                                                                                                                                                                                                                                  |          | (8:5)    | À      | THE PARTY      | 9       | HUMAT                            | T        |            |         |          | 7       |
| Image        | SI SIN                   | 3                                                                                                                                                                                                                                                                                                                                                                                                                                                                                                                                                                                                                                                                                                                                                                                                                                                                                                                                                                                                                                                                                                                                                                                                                                                                                                                                                                                                                                                                                                                                                                                                                                                                                                                                                                                                                                                                                                                                                                                                                                                                                                                              |          | OT.      |        | Taller I.      | 9       |                                  | W        | <b>a</b> C |         |          |         |
| SALESTY SALE | ALC: NO.                 | -                                                                                                                                                                                                                                                                                                                                                                                                                                                                                                                                                                                                                                                                                                                                                                                                                                                                                                                                                                                                                                                                                                                                                                                                                                                                                                                                                                                                                                                                                                                                                                                                                                                                                                                                                                                                                                                                                                                                                                                                                                                                                                                              | -        |          |        | Talan.         | 9       |                                  |          | Α          |         |          | ,       |
| Name         | Injector O               | ifice Plate                                                                                                                                                                                                                                                                                                                                                                                                                                                                                                                                                                                                                                                                                                                                                                                                                                                                                                                                                                                                                                                                                                                                                                                                                                                                                                                                                                                                                                                                                                                                                                                                                                                                                                                                                                                                                                                                                                                                                                                                                                                                                                                    | e's Fron | it Lette | ring   | STATE OF       | -2200   | njector                          | Orifice  | Plate's    | Side I  | .etterii | ng      |
| Description  | Orifice pla              | te part nu                                                                                                                                                                                                                                                                                                                                                                                                                                                                                                                                                                                                                                                                                                                                                                                                                                                                                                                                                                                                                                                                                                                                                                                                                                                                                                                                                                                                                                                                                                                                                                                                                                                                                                                                                                                                                                                                                                                                                                                                                                                                                                                     | ımber:   | 509#     |        |                | 91      |                                  |          | /          |         |          |         |
| No.          | William The              | - A TOPIC                                                                                                                                                                                                                                                                                                                                                                                                                                                                                                                                                                                                                                                                                                                                                                                                                                                                                                                                                                                                                                                                                                                                                                                                                                                                                                                                                                                                                                                                                                                                                                                                                                                                                                                                                                                                                                                                                                                                                                                                                                                                                                                      | 3        | 57       | W.     | 1000           | -61     | 50                               | 65° N    | 4          | 2505    | , a (f)  | West of |
| Image        | SHUMA                    | 0-25mm<br>0.001mm                                                                                                                                                                                                                                                                                                                                                                                                                                                                                                                                                                                                                                                                                                                                                                                                                                                                                                                                                                                                                                                                                                                                                                                                                                                                                                                                                                                                                                                                                                                                                                                                                                                                                                                                                                                                                                                                                                                                                                                                                                                                                                              |          | W37      | 5 5 45 | and the second | S SHL   | MATT                             |          |            | 3       |          |         |
| Name         | Injed                    | tor Orific                                                                                                                                                                                                                                                                                                                                                                                                                                                                                                                                                                                                                                                                                                                                                                                                                                                                                                                                                                                                                                                                                                                                                                                                                                                                                                                                                                                                                                                                                                                                                                                                                                                                                                                                                                                                                                                                                                                                                                                                                                                                                                                     | e Plate  | 's Thick | ness   | Sp.            | 200     | 200                              | 9-Grid   |            |         | 23.50    | - mil   |
| Description  | Injector or<br>4.02mm∽   | -                                                                                                                                                                                                                                                                                                                                                                                                                                                                                                                                                                                                                                                                                                                                                                                                                                                                                                                                                                                                                                                                                                                                                                                                                                                                                                                                                                                                                                                                                                                                                                                                                                                                                                                                                                                                                                                                                                                                                                                                                                                                                                                              |          | kness ra | inge:  |                |         | nt dama<br>oortatio              |          | he orif    | ice pla | tes du   | ring    |
| No.          | SAN                      | 515.5                                                                                                                                                                                                                                                                                                                                                                                                                                                                                                                                                                                                                                                                                                                                                                                                                                                                                                                                                                                                                                                                                                                                                                                                                                                                                                                                                                                                                                                                                                                                                                                                                                                                                                                                                                                                                                                                                                                                                                                                                                                                                                                          | 5        | SALS     | 51     | O.             | elyn,   | 524377                           | 950      | 6          | A.Jon   | SALE     | 510     |
| Image        | SHUMAT                   |                                                                                                                                                                                                                                                                                                                                                                                                                                                                                                                                                                                                                                                                                                                                                                                                                                                                                                                                                                                                                                                                                                                                                                                                                                                                                                                                                                                                                                                                                                                                                                                                                                                                                                                                                                                                                                                                                                                                                                                                                                                                                                                                |          |          |        |                | SHL     | JMATT                            |          |            |         |          |         |
| Name         | Neutral Inj<br>Box       | ector Ori                                                                                                                                                                                                                                                                                                                                                                                                                                                                                                                                                                                                                                                                                                                                                                                                                                                                                                                                                                                                                                                                                                                                                                                                                                                                                                                                                                                                                                                                                                                                                                                                                                                                                                                                                                                                                                                                                                                                                                                                                                                                                                                      | fice Pla | te's Ind | ividua | JEN.           | 2/1/2/1 | Orifice                          | Plate's  | 10pcs      | Packir  | ng Box   | 518     |
| Description  | Prevent da<br>transporta | The Control of the Co | the orif | ice plat | tes du | ring           | preve   | orifice p<br>nt dama<br>portatio | age to t |            |         |          |         |
|              | 100                      |                                                                                                                                                                                                                                                                                                                                                                                                                                                                                                                                                                                                                                                                                                                                                                                                                                                                                                                                                                                                                                                                                                                                                                                                                                                                                                                                                                                                                                                                                                                                                                                                                                                                                                                                                                                                                                                                                                                                                                                                                                                                                                                                |          |          |        |                | 0.0     | Joi tatio                        | 11       |            |         |          |         |