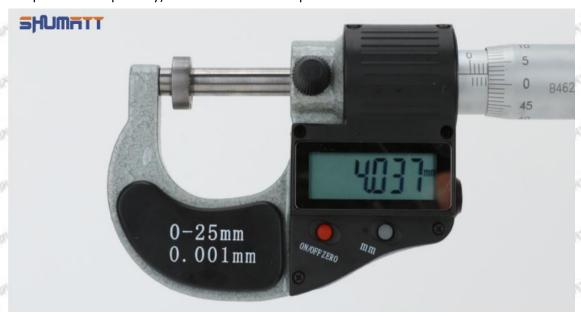

### (2) 8-98076995-2 Injector Orifice Plate 509# Customized Items

| No.          | 3/10                     | 2500                                                                                                                                                                                                                                                                                                                                                                                                                                                                                                                                                                                                                                                                                                                                                                                                                                                                                                                                                                                                                                                                                                                                                                                                                                                                                                                                                                                                                                                                                                                                                                                                                                                                                                                                                                                                                                                                                                                                                                                                                                                                                                                           | 1        | 21/1     | 5      |                | SIP     | 257                              | -570     | 2          | gur.    | 21/2     | -5179   |
|--------------|--------------------------|--------------------------------------------------------------------------------------------------------------------------------------------------------------------------------------------------------------------------------------------------------------------------------------------------------------------------------------------------------------------------------------------------------------------------------------------------------------------------------------------------------------------------------------------------------------------------------------------------------------------------------------------------------------------------------------------------------------------------------------------------------------------------------------------------------------------------------------------------------------------------------------------------------------------------------------------------------------------------------------------------------------------------------------------------------------------------------------------------------------------------------------------------------------------------------------------------------------------------------------------------------------------------------------------------------------------------------------------------------------------------------------------------------------------------------------------------------------------------------------------------------------------------------------------------------------------------------------------------------------------------------------------------------------------------------------------------------------------------------------------------------------------------------------------------------------------------------------------------------------------------------------------------------------------------------------------------------------------------------------------------------------------------------------------------------------------------------------------------------------------------------|----------|----------|--------|----------------|---------|----------------------------------|----------|------------|---------|----------|---------|
| SHAROTT SHAR | SI SIA                   | NATT (Single)                                                                                                                                                                                                                                                                                                                                                                                                                                                                                                                                                                                                                                                                                                                                                                                                                                                                                                                                                                                                                                                                                                                                                                                                                                                                                                                                                                                                                                                                                                                                                                                                                                                                                                                                                                                                                                                                                                                                                                                                                                                                                                                  |          | (8:5)    | À      | THE PARTY      | 9       | HUMAT                            | T        |            |         |          | 7       |
| Image        | SI SIN                   | 3                                                                                                                                                                                                                                                                                                                                                                                                                                                                                                                                                                                                                                                                                                                                                                                                                                                                                                                                                                                                                                                                                                                                                                                                                                                                                                                                                                                                                                                                                                                                                                                                                                                                                                                                                                                                                                                                                                                                                                                                                                                                                                                              |          | OT.      |        | Taller I.      | 9       |                                  | W        | <b>a</b> C |         |          |         |
| SALESTY SALE | ALC: NO.                 | -                                                                                                                                                                                                                                                                                                                                                                                                                                                                                                                                                                                                                                                                                                                                                                                                                                                                                                                                                                                                                                                                                                                                                                                                                                                                                                                                                                                                                                                                                                                                                                                                                                                                                                                                                                                                                                                                                                                                                                                                                                                                                                                              | -        |          |        | Talan.         | 9       |                                  |          | Α          |         |          | ,       |
| Name         | Injector O               | ifice Plate                                                                                                                                                                                                                                                                                                                                                                                                                                                                                                                                                                                                                                                                                                                                                                                                                                                                                                                                                                                                                                                                                                                                                                                                                                                                                                                                                                                                                                                                                                                                                                                                                                                                                                                                                                                                                                                                                                                                                                                                                                                                                                                    | e's Fron | it Lette | ring   | STATE OF       | -2200   | njector                          | Orifice  | Plate's    | Side I  | .etterii | ng      |
| Description  | Orifice pla              | te part nu                                                                                                                                                                                                                                                                                                                                                                                                                                                                                                                                                                                                                                                                                                                                                                                                                                                                                                                                                                                                                                                                                                                                                                                                                                                                                                                                                                                                                                                                                                                                                                                                                                                                                                                                                                                                                                                                                                                                                                                                                                                                                                                     | ımber:   | 509#     |        |                | 91      |                                  |          | /          |         |          |         |
| No.          | William The              | - A TOPIC                                                                                                                                                                                                                                                                                                                                                                                                                                                                                                                                                                                                                                                                                                                                                                                                                                                                                                                                                                                                                                                                                                                                                                                                                                                                                                                                                                                                                                                                                                                                                                                                                                                                                                                                                                                                                                                                                                                                                                                                                                                                                                                      | 3        | 57       | W.     | 1000           | -61     | 50                               | 65° N    | 4          | 2505    | , a (f)  | West of |
| Image        | SHUMA                    | 0-25mm<br>0.001mm                                                                                                                                                                                                                                                                                                                                                                                                                                                                                                                                                                                                                                                                                                                                                                                                                                                                                                                                                                                                                                                                                                                                                                                                                                                                                                                                                                                                                                                                                                                                                                                                                                                                                                                                                                                                                                                                                                                                                                                                                                                                                                              |          | W37      | 5 5 45 | and the second | S SHL   | MATT                             |          |            | 3       |          |         |
| Name         | Injed                    | tor Orific                                                                                                                                                                                                                                                                                                                                                                                                                                                                                                                                                                                                                                                                                                                                                                                                                                                                                                                                                                                                                                                                                                                                                                                                                                                                                                                                                                                                                                                                                                                                                                                                                                                                                                                                                                                                                                                                                                                                                                                                                                                                                                                     | e Plate  | 's Thick | ness   | Sp.            | 200     | 200                              | 9-Grid   |            |         | 23.50    | - mil   |
| Description  | Injector or<br>4.02mm∽   | -                                                                                                                                                                                                                                                                                                                                                                                                                                                                                                                                                                                                                                                                                                                                                                                                                                                                                                                                                                                                                                                                                                                                                                                                                                                                                                                                                                                                                                                                                                                                                                                                                                                                                                                                                                                                                                                                                                                                                                                                                                                                                                                              |          | kness ra | inge:  |                |         | nt dama<br>oortatio              |          | he orif    | ice pla | tes du   | ring    |
| No.          | SAN                      | 515.5                                                                                                                                                                                                                                                                                                                                                                                                                                                                                                                                                                                                                                                                                                                                                                                                                                                                                                                                                                                                                                                                                                                                                                                                                                                                                                                                                                                                                                                                                                                                                                                                                                                                                                                                                                                                                                                                                                                                                                                                                                                                                                                          | 5        | SALS     | 51     | O.             | elyn,   | 524377                           | 950      | 6          | A.Jon   | SALE     | 510     |
| Image        | SHUMAT                   |                                                                                                                                                                                                                                                                                                                                                                                                                                                                                                                                                                                                                                                                                                                                                                                                                                                                                                                                                                                                                                                                                                                                                                                                                                                                                                                                                                                                                                                                                                                                                                                                                                                                                                                                                                                                                                                                                                                                                                                                                                                                                                                                |          |          |        |                | SHL     | JMATT                            |          |            |         |          |         |
| Name         | Neutral Inj<br>Box       | ector Ori                                                                                                                                                                                                                                                                                                                                                                                                                                                                                                                                                                                                                                                                                                                                                                                                                                                                                                                                                                                                                                                                                                                                                                                                                                                                                                                                                                                                                                                                                                                                                                                                                                                                                                                                                                                                                                                                                                                                                                                                                                                                                                                      | fice Pla | te's Ind | ividua | JEN.           | 2/1/2/1 | Orifice                          | Plate's  | 10pcs      | Packir  | ng Box   | 518     |
| Description  | Prevent da<br>transporta | The Control of the Co | the orif | ice plat | tes du | ring           | preve   | orifice p<br>nt dama<br>portatio | age to t |            |         |          |         |
|              | 100                      |                                                                                                                                                                                                                                                                                                                                                                                                                                                                                                                                                                                                                                                                                                                                                                                                                                                                                                                                                                                                                                                                                                                                                                                                                                                                                                                                                                                                                                                                                                                                                                                                                                                                                                                                                                                                                                                                                                                                                                                                                                                                                                                                |          |          |        |                | 0.0     | Joi tatio                        | 11       |            |         |          |         |