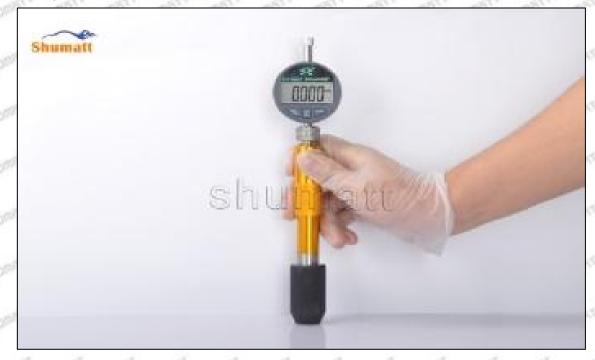

### (2) 8-98076995-2 Injector Orifice Plate 509# Customized Items

| No.          | 3/10                     | 2500                                                                                                                                                                                                                                                                                                                                                                                                                                                                                                                                                                                                                                                                                                                                                                                                                                                                                                                                                                                                                                                                                                                                                                                                                                                                                                                                                                                                                                                                                                                                                                                                                                                                                                                                                                                                                                                                                                                                                                                                                                                                                                                           | 1        | 21/1     | 5      |                | SIP     | 257                              | -570     | 2          | gur.    | 21/2     | -5179   |
|--------------|--------------------------|--------------------------------------------------------------------------------------------------------------------------------------------------------------------------------------------------------------------------------------------------------------------------------------------------------------------------------------------------------------------------------------------------------------------------------------------------------------------------------------------------------------------------------------------------------------------------------------------------------------------------------------------------------------------------------------------------------------------------------------------------------------------------------------------------------------------------------------------------------------------------------------------------------------------------------------------------------------------------------------------------------------------------------------------------------------------------------------------------------------------------------------------------------------------------------------------------------------------------------------------------------------------------------------------------------------------------------------------------------------------------------------------------------------------------------------------------------------------------------------------------------------------------------------------------------------------------------------------------------------------------------------------------------------------------------------------------------------------------------------------------------------------------------------------------------------------------------------------------------------------------------------------------------------------------------------------------------------------------------------------------------------------------------------------------------------------------------------------------------------------------------|----------|----------|--------|----------------|---------|----------------------------------|----------|------------|---------|----------|---------|
| SHAROTT SHAR | SI SIA                   | NATT (Single)                                                                                                                                                                                                                                                                                                                                                                                                                                                                                                                                                                                                                                                                                                                                                                                                                                                                                                                                                                                                                                                                                                                                                                                                                                                                                                                                                                                                                                                                                                                                                                                                                                                                                                                                                                                                                                                                                                                                                                                                                                                                                                                  |          | (8:5)    | À      | THE PARTY      | 9       | HUMAT                            | T        |            |         |          | 7       |
| Image        | SI SIN                   | 3                                                                                                                                                                                                                                                                                                                                                                                                                                                                                                                                                                                                                                                                                                                                                                                                                                                                                                                                                                                                                                                                                                                                                                                                                                                                                                                                                                                                                                                                                                                                                                                                                                                                                                                                                                                                                                                                                                                                                                                                                                                                                                                              |          | OT.      |        | Taller I.      | 9       |                                  | W        | <b>a</b> C |         |          |         |
| SALESTY SALE | ALC: NO.                 | -                                                                                                                                                                                                                                                                                                                                                                                                                                                                                                                                                                                                                                                                                                                                                                                                                                                                                                                                                                                                                                                                                                                                                                                                                                                                                                                                                                                                                                                                                                                                                                                                                                                                                                                                                                                                                                                                                                                                                                                                                                                                                                                              | -        |          |        | Talan.         | 9       |                                  |          | Α          |         |          | ,       |
| Name         | Injector O               | ifice Plate                                                                                                                                                                                                                                                                                                                                                                                                                                                                                                                                                                                                                                                                                                                                                                                                                                                                                                                                                                                                                                                                                                                                                                                                                                                                                                                                                                                                                                                                                                                                                                                                                                                                                                                                                                                                                                                                                                                                                                                                                                                                                                                    | e's Fron | it Lette | ring   | STATE OF       | -2200   | njector                          | Orifice  | Plate's    | Side I  | .etterii | ng      |
| Description  | Orifice pla              | te part nu                                                                                                                                                                                                                                                                                                                                                                                                                                                                                                                                                                                                                                                                                                                                                                                                                                                                                                                                                                                                                                                                                                                                                                                                                                                                                                                                                                                                                                                                                                                                                                                                                                                                                                                                                                                                                                                                                                                                                                                                                                                                                                                     | ımber:   | 509#     |        |                | 91      |                                  |          | /          |         |          |         |
| No.          | William The              | - A TOPIC                                                                                                                                                                                                                                                                                                                                                                                                                                                                                                                                                                                                                                                                                                                                                                                                                                                                                                                                                                                                                                                                                                                                                                                                                                                                                                                                                                                                                                                                                                                                                                                                                                                                                                                                                                                                                                                                                                                                                                                                                                                                                                                      | 3        | 57       | W.     | 1000           | -61     | 50                               | 65° N    | 4          | 2505    | , a (f)  | West of |
| Image        | SHUMA                    | 0-25mm<br>0.001mm                                                                                                                                                                                                                                                                                                                                                                                                                                                                                                                                                                                                                                                                                                                                                                                                                                                                                                                                                                                                                                                                                                                                                                                                                                                                                                                                                                                                                                                                                                                                                                                                                                                                                                                                                                                                                                                                                                                                                                                                                                                                                                              |          | W37      | 5 5 45 | and the second | S SHL   | MATT                             |          |            | 3       |          |         |
| Name         | Injed                    | tor Orific                                                                                                                                                                                                                                                                                                                                                                                                                                                                                                                                                                                                                                                                                                                                                                                                                                                                                                                                                                                                                                                                                                                                                                                                                                                                                                                                                                                                                                                                                                                                                                                                                                                                                                                                                                                                                                                                                                                                                                                                                                                                                                                     | e Plate  | 's Thick | ness   | Sp.            | 200     | 200                              | 9-Grid   |            |         | 23.50    | - mil   |
| Description  | Injector or<br>4.02mm∽   | -                                                                                                                                                                                                                                                                                                                                                                                                                                                                                                                                                                                                                                                                                                                                                                                                                                                                                                                                                                                                                                                                                                                                                                                                                                                                                                                                                                                                                                                                                                                                                                                                                                                                                                                                                                                                                                                                                                                                                                                                                                                                                                                              |          | kness ra | inge:  |                |         | nt dama<br>oortatio              |          | he orif    | ice pla | tes du   | ring    |
| No.          | SAN                      | 515.5                                                                                                                                                                                                                                                                                                                                                                                                                                                                                                                                                                                                                                                                                                                                                                                                                                                                                                                                                                                                                                                                                                                                                                                                                                                                                                                                                                                                                                                                                                                                                                                                                                                                                                                                                                                                                                                                                                                                                                                                                                                                                                                          | 5        | SALS     | 51     | O.             | elyn,   | 524377                           | 950      | 6          | A.Jon   | SALE     | 510     |
| Image        | SHUMAT                   |                                                                                                                                                                                                                                                                                                                                                                                                                                                                                                                                                                                                                                                                                                                                                                                                                                                                                                                                                                                                                                                                                                                                                                                                                                                                                                                                                                                                                                                                                                                                                                                                                                                                                                                                                                                                                                                                                                                                                                                                                                                                                                                                |          |          |        |                | SHL     | JMATT                            |          |            |         |          |         |
| Name         | Neutral Inj<br>Box       | ector Ori                                                                                                                                                                                                                                                                                                                                                                                                                                                                                                                                                                                                                                                                                                                                                                                                                                                                                                                                                                                                                                                                                                                                                                                                                                                                                                                                                                                                                                                                                                                                                                                                                                                                                                                                                                                                                                                                                                                                                                                                                                                                                                                      | fice Pla | te's Ind | ividua | JEN.           | 2/1/2/1 | Orifice                          | Plate's  | 10pcs      | Packir  | ng Box   | 518     |
| Description  | Prevent da<br>transporta | The Control of the Co | the orif | ice plat | tes du | ring           | preve   | orifice p<br>nt dama<br>portatio | age to t |            |         |          |         |
|              | 100                      |                                                                                                                                                                                                                                                                                                                                                                                                                                                                                                                                                                                                                                                                                                                                                                                                                                                                                                                                                                                                                                                                                                                                                                                                                                                                                                                                                                                                                                                                                                                                                                                                                                                                                                                                                                                                                                                                                                                                                                                                                                                                                                                                |          |          |        |                | 0.0     | Joi tatio                        | 11       |            |         |          |         |