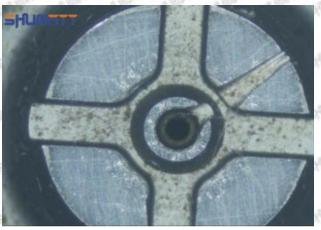

ce plate, and causes the orifice plate to be washed out by high-pressure oil

-

#### (3) Highly Damaged



Obvious Wear marks on edge



The misalignment of the semi ball causes damage to the orifice plate when installing it

Mob/WhatsApp: +86 13410541523

Email: <a href="mailto:ruby@shumatt.com">ruby@shumatt.com</a>

© 2022 Shenzhen Shumatt Technology Co., Ltd

Tel: +8675523215133

## SHUMATT

## Shenzhen Shumatt Technology Co., Ltd



The wear of the middle oil back-flow hole causes gap between semi ball and orifice plate, and causes the orifice plate to be washed out by high-pressure oil

/

#### (4) More Pictures of Orifice Plate's Damage Details



The misalignment of the semi ball



Marks of the misalignment of the semi ball



The indentation of the misalignment of the semi ball



Washout marks caused by the presence of impurities in the fuel

Mob/WhatsApp: +86 13410541523

Email: ruby@shumatt.com

© 2022 Shenzhen Shumatt Technology Co., Ltd

Tel: +8675523215133





(5) Impact Classification According to The Degree of Damage to The Orifice Plate

| Damage Type                      | Severe Damaged                                                                                | General Damaged                                                                                          | Slight Damaged                                                        |  |
|----------------------------------|-----------------------------------------------------------------------------------------------|-------------------------------------------------------------------------------