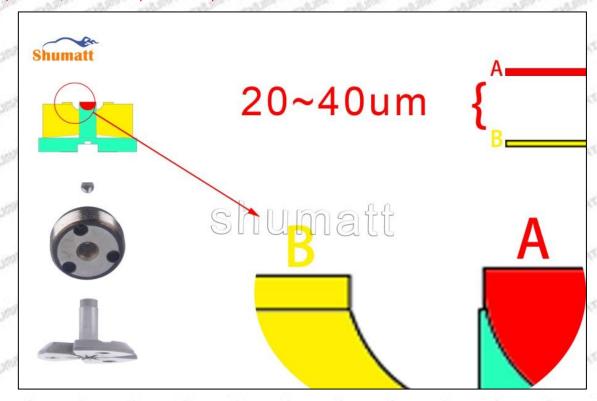

### (2) 8-98076995-2 Injector Orifice Plate 509# Customized Items

| No.          | 3/10                     | 2500                                                                                                                                                                                                                                                                                                                                                                                                                                                                                                                                                                                                                                                                                                                                                                                                                                                                                                                                                                                                                                                                                                                                                                                                                                                                                                                                                                                                                                                                                                                                                                                                                                                                                                                                                                                                                                                                                                                                                                                                                                                                                                                           | 1        | 21/1     | 5      |                | SIP     | 257                              | -570     | 2          | gur.    | 21/2     | -5179   |
|--------------|--------------------------|--------------------------------------------------------------------------------------------------------------------------------------------------------------------------------------------------------------------------------------------------------------------------------------------------------------------------------------------------------------------------------------------------------------------------------------------------------------------------------------------------------------------------------------------------------------------------------------------------------------------------------------------------------------------------------------------------------------------------------------------------------------------------------------------------------------------------------------------------------------------------------------------------------------------------------------------------------------------------------------------------------------------------------------------------------------------------------------------------------------------------------------------------------------------------------------------------------------------------------------------------------------------------------------------------------------------------------------------------------------------------------------------------------------------------------------------------------------------------------------------------------------------------------------------------------------------------------------------------------------------------------------------------------------------------------------------------------------------------------------------------------------------------------------------------------------------------------------------------------------------------------------------------------------------------------------------------------------------------------------------------------------------------------------------------------------------------------------------------------------------------------|----------|----------|--------|----------------|---------|----------------------------------|----------|------------|---------|----------|---------|
| SHAROTT SHAR | SI SIA                   | NATT (Single)                                                                                                                                                                                                                                                                                                                                                                                                                                                                                                                                                                                                                                                                                                                                                                                                                                                                                                                                                                                                                                                                                                                                                                                                                                                                                                                                                                                                                                                                                                                                                                                                                                                                                                                                                                                                                                                                                                                                                                                                                                                                                                                  |          | (8:5)    | À      | THE PARTY      | 9       | HUMAT                            | T        |            |         |          | 7       |
| Image        | SI SIN                   | 3                                                                                                                                                                                                                                                                                                                                                                                                                                                                                                                                                                                                                                                                                                                                                                                                                                                                                                                                                                                                                                                                                                                                                                                                                                                                                                                                                                                                                                                                                                                                                                                                                                                                                                                                                                                                                                                                                                                                                                                                                                                                                                                              |          | OT.      |        | Taller I.      | 9       |                                  | W        | <b>a</b> C |         |          |         |
| SALESTY SALE | ALC: NO.                 | -                                                                                                                                                                                                                                                                                                                                                                                                                                                                                                                                                                                                                                                                                                                                                                                                                                                                                                                                                                                                                                                                                                                                                                                                                                                                                                                                                                                                                                                                                                                                                                                                                                                                                                                                                                                                                                                                                                                                                                                                                                                                                                                              | -        |          |        | Talan.         | 9       |                                  |          | Α          |         |          | ,       |
| Name         | Injector O               | ifice Plate                                                                                                                                                                                                                                                                                                                                                                                                                                                                                                                                                                                                                                                                                                                                                                                                                                                                                                                                                                                                                                                                                                                                                                                                                                                                                                                                                                                                                                                                                                                                                                                                                                                                                                                                                                                                                                                                                                                                                                                                                                                                                                                    | e's Fron | it Lette | ring   | STATE OF       | -2200   | njector                          | Orifice  | Plate's    | Side I  | .etterii | ng      |
| Description  | Orifice pla              | te part nu                                                                                                                                                                                                                                                                                                                                                                                                                                                                                                                                                                                                                                                                                                                                                                                                                                                                                                                                                                                                                                                                                                                                                                                                                                                                                                                                                                                                                                                                                                                                                                                                                                                                                                                                                                                                                                                                                                                                                                                                                                                                                                                     | ımber:   | 509#     |        |                | 91      |                                  |          | /          |         |          |         |
| No.          | William The              | - A TOPIC                                                                                                                                                                                                                                                                                                                                                                                                                                                                                                                                                                                                                                                                                                                                                                                                                                                                                                                                                                                                                                                                                                                                                                                                                                                                                                                                                                                                                                                                                                                                                                                                                                                                                                                                                                                                                                                                                                                                                                                                                                                                                                                      | 3        | 57       | W.     | 1000           | -61     | 50                               | 65° N    | 4          | 2505    | , a (f)  | West of |
| Image        | SHUMA                    | 0-25mm<br>0.001mm                                                                                                                                                                                                                                                                                                                                                                                                                                                                                                                                                                                                                                                                                                                                                                                                                                                                                                                                                                                                                                                                                                                                                                                                                                                                                                                                                                                                                                                                                                                                                                                                                                                                                                                                                                                                                                                                                                                                                                                                                                                                                                              |          | W37      | 5 5 45 | and the second | S SHL   | MATT                             |          |            | 3       |          |         |
| Name         | Injed                    | tor Orific                                                                                                                                                                                                                                                                                                                                                                                                                                                                                                                                                                                                                                                                                                                                                                                                                                                                                                                                                                                                                                                                                                                                                                                                                                                                                                                                                                                                                                                                                                                                                                                                                                                                                                                                                                                                                                                                                                                                                                                                                                                                                                                     | e Plate  | 's Thick | ness   | Sp.            | 200     | 200                              | 9-Grid   |            |         | 23.50    | - mil   |
| Description  | Injector or<br>4.02mm∽   | -                                                                                                                                                                                                                                                                                                                                                                                                                                                                                                                                                                                                                                                                                                                                                                                                                                                                                                                                                                                                                                                                                                                                                                                                                                                                                                                                                                                                                                                                                                                                                                                                                                                                                                                                                                                                                                                                                                                                                                                                                                                                                                                              |          | kness ra | inge:  |                |         | nt dama<br>oortatio              |          | he orif    | ice pla | tes du   | ring    |
| No.          | SAN                      | 515.5                                                                                                                                                                                                                                                                                                                                                                                                                                                                                                                                                                                                                                                                                                                                                                                                                                                                                                                                                                                                                                                                                                                                                                                                                                                                                                                                                                                                                                                                                                                                                                                                                                                                                                                                                                                                                                                                                                                                                                                                                                                                                                                          | 5        | SALS     | 51     | O.             | elyn,   | 524377                           | 950      | 6          | A.Jon   | SALE     | 510     |
| Image        | SHUMAT                   |                                                                                                                                                                                                                                                                                                                                                                                                                                                                                                                                                                                                                                                                                                                                                                                                                                                                                                                                                                                                                                                                                                                                                                                                                                                                                                                                                                                                                                                                                                                                                                                                                                                                                                                                                                                                                                                                                                                                                                                                                                                                                                                                |          |          |        |                | SHL     | JMATT                            |          |            |         |          |         |
| Name         | Neutral Inj<br>Box       | ector Ori                                                                                                                                                                                                                                                                                                                                                                                                                                                                                                                                                                                                                                                                                                                                                                                                                                                                                                                                                                                                                                                                                                                                                                                                                                                                                                                                                                                                                                                                                                                                                                                                                                                                                                                                                                                                                                                                                                                                                                                                                                                                                                                      | fice Pla | te's Ind | ividua | JEN.           | 2/1/2/1 | Orifice                          | Plate's  | 10pcs      | Packir  | ng Box   | 518     |
| Description  | Prevent da<br>transporta | The Control of the Co | the orif | ice plat | tes du | ring           | preve   | orifice p<br>nt dama<br>portatio | age to t |            |         |          |         |
|              | 100                      |                                                                                                                                                                                                                                                                                                                                                                                                                                                                                                                                                                                                                                                                                                                                                                                                                                                                                                                                                                                                                                                                                                                                                                                                                                                                                                                                                                                                                                                                                                                                                                                                                                                                                                                                                                                                                                                                                                                                                                                                                                                                                                                                |          |          |        |                | 0.0     | Joi tatio                        | 11       |            |         |          |         |