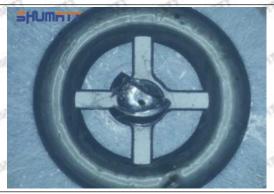

## 8-98076995-2 Injector Orifice Plate 509# Technical File

SKU1 G1Z11000000509

SKU2 G1L3200000509DZ

SKU3 G1L32950405090

SKU4 G1N12950405090

SKU5 G1Z172950405090