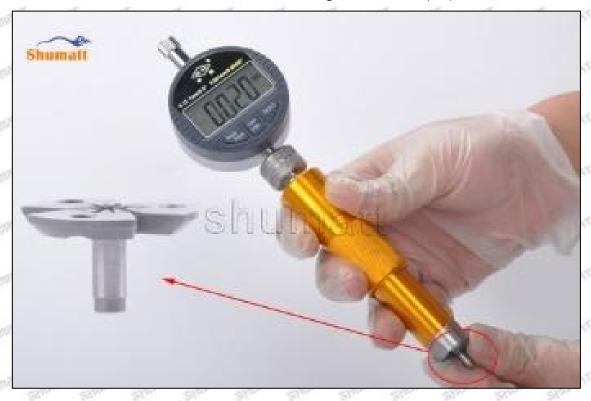

### (2) 8-98076995-2 Injector Orifice Plate 509# Customized Items

| No.          | 3/10                     | 2500                                                                                                                                                                                                                                                                                                                                                                                                                                                                                                                                                                                                                                                                                                                                                                                                                                                                                                                                                                                                                                                                                                                                                                                                                                                                                                                                                                                                                                                                                                                                                                                                                                                                                                                                                                                                                                                                                                                                                                                                                                                                                                                           | 1        | 21/1     | 5      |                | SIP     | 257                              | -570     | 2          | gur.    | 21/2     | -5179   |
|--------------|--------------------------|--------------------------------------------------------------------------------------------------------------------------------------------------------------------------------------------------------------------------------------------------------------------------------------------------------------------------------------------------------------------------------------------------------------------------------------------------------------------------------------------------------------------------------------------------------------------------------------------------------------------------------------------------------------------------------------------------------------------------------------------------------------------------------------------------------------------------------------------------------------------------------------------------------------------------------------------------------------------------------------------------------------------------------------------------------------------------------------------------------------------------------------------------------------------------------------------------------------------------------------------------------------------------------------------------------------------------------------------------------------------------------------------------------------------------------------------------------------------------------------------------------------------------------------------------------------------------------------------------------------------------------------------------------------------------------------------------------------------------------------------------------------------------------------------------------------------------------------------------------------------------------------------------------------------------------------------------------------------------------------------------------------------------------------------------------------------------------------------------------------------------------|----------|----------|--------|----------------|---------|----------------------------------|----------|------------|---------|----------|---------|
| SHAROTT SHAR | SI SIA                   | NATT (Single)                                                                                                                                                                                                                                                                                                                                                                                                                                                                                                                                                                                                                                                                                                                                                                                                                                                                                                                                                                                                                                                                                                                                                                                                                                                                                                                                                                                                                                                                                                                                                                                                                                                                                                                                                                                                                                                                                                                                                                                                                                                                                                                  |          | (8:5)    | À      | THE PARTY      | 9       | HUMAT                            | T        |            |         |          | 7       |
| Image        | SI SIN                   | 3                                                                                                                                                                                                                                                                                                                                                                                                                                                                                                                                                                                                                                                                                                                                                                                                                                                                                                                                                                                                                                                                                                                                                                                                                                                                                                                                                                                                                                                                                                                                                                                                                                                                                                                                                                                                                                                                                                                                                                                                                                                                                                                              |          | OT.      |        | Taller I.      | 9       |                                  | W        | <b>a</b> C |         |          |         |
| SALESTY SALE | ALC: NO.                 | -                                                                                                                                                                                                                                                                                                                                                                                                                                                                                                                                                                                                                                                                                                                                                                                                                                                                                                                                                                                                                                                                                                                                                                                                                                                                                                                                                                                                                                                                                                                                                                                                                                                                                                                                                                                                                                                                                                                                                                                                                                                                                                                              | -        |          |        | Talan.         | 9       |                                  |          | Α          |         |          | ,       |
| Name         | Injector O               | ifice Plate                                                                                                                                                                                                                                                                                                                                                                                                                                                                                                                                                                                                                                                                                                                                                                                                                                                                                                                                                                                                                                                                                                                                                                                                                                                                                                                                                                                                                                                                                                                                                                                                                                                                                                                                                                                                                                                                                                                                                                                                                                                                                                                    | e's Fron | it Lette | ring   | STATE OF       | -2200   | njector                          | Orifice  | Plate's    | Side I  | .etterii | ng      |
| Description  | Orifice pla              | te part nu                                                                                                                                                                                                                                                                                                                                                                                                                                                                                                                                                                                                                                                                                                                                                                                                                                                                                                                                                                                                                                                                                                                                                                                                                                                                                                                                                                                                                                                                                                                                                                                                                                                                                                                                                                                                                                                                                                                                                                                                                                                                                                                     | ımber:   | 509#     |        |                | 91      |                                  |          | /          |         |          |         |
| No.          | William The              | - A TOPIC                                                                                                                                                                                                                                                                                                                                                                                                                                                                                                                                                                                                                                                                                                                                                                                                                                                                                                                                                                                                                                                                                                                                                                                                                                                                                                                                                                                                                                                                                                                                                                                                                                                                                                                                                                                                                                                                                                                                                                                                                                                                                                                      | 3        | 57       | W.     | 1000           | -61     | 50                               | 65° N    | 4          | 2505    | , a (f)  | West of |
| Image        | SHUMA                    | 0-25mm<br>0.001mm                                                                                                                                                                                                                                                                                                                                                                                                                                                                                                                                                                                                                                                                                                                                                                                                                                                                                                                                                                                                                                                                                                                                                                                                                                                                                                                                                                                                                                                                                                                                                                                                                                                                                                                                                                                                                                                                                                                                                                                                                                                                                                              |          | W37      | 5 5 45 | and the second | S SHL   | MATT                             |          |            | 3       |          |         |
| Name         | Injed                    | tor Orific                                                                                                                                                                                                                                                                                                                                                                                                                                                                                                                                                                                                                                                                                                                                                                                                                                                                                                                                                                                                                                                                                                                                                                                                                                                                                                                                                                                                                                                                                                                                                                                                                                                                                                                                                                                                                                                                                                                                                                                                                                                                                                                     | e Plate  | 's Thick | ness   | Sp.            | 200     | 200                              | 9-Grid   |            |         | 23.50    | - mil   |
| Description  | Injector or<br>4.02mm∽   | -                                                                                                                                                                                                                                                                                                                                                                                                                                                                                                                                                                                                                                                                                                                                                                                                                                                                                                                                                                                                                                                                                                                                                                                                                                                                                                                                                                                                                                                                                                                                                                                                                                                                                                                                                                                                                                                                                                                                                                                                                                                                                                                              |          | kness ra | inge:  |                |         | nt dama<br>oortatio              |          | he orif    | ice pla | tes du   | ring    |
| No.          | SAN                      | 515.5                                                                                                                                                                                                                                                                                                                                                                                                                                                                                                                                                                                                                                                                                                                                                                                                                                                                                                                                                                                                                                                                                                                                                                                                                                                                                                                                                                                                                                                                                                                                                                                                                                                                                                                                                                                                                                                                                                                                                                                                                                                                                                                          | 5        | SALS     | 51     | O.             | elyn,   | 524377                           | 950      | 6          | A.Jon   | SALE     | 510     |
| Image        | SHUMAT                   |                                                                                                                                                                                                                                                                                                                                                                                                                                                                                                                                                                                                                                                                                                                                                                                                                                                                                                                                                                                                                                                                                                                                                                                                                                                                                                                                                                                                                                                                                                                                                                                                                                                                                                                                                                                                                                                                                                                                                                                                                                                                                                                                |          |          |        |                | SHL     | JMATT                            |          |            |         |          |         |
| Name         | Neutral Inj<br>Box       | ector Ori                                                                                                                                                                                                                                                                                                                                                                                                                                                                                                                                                                                                                                                                                                                                                                                                                                                                                                                                                                                                                                                                                                                                                                                                                                                                                                                                                                                                                                                                                                                                                                                                                                                                                                                                                                                                                                                                                                                                                                                                                                                                                                                      | fice Pla | te's Ind | ividua | JEN.           | 2/1/2/1 | Orifice                          | Plate's  | 10pcs      | Packir  | ng Box   | 518     |
| Description  | Prevent da<br>transporta | The Control of the Co | the orif | ice plat | tes du | ring           | preve   | orifice p<br>nt dama<br>portatio | age to t |            |         |          |         |
|              | 100                      |                                                                                                                                                                                                                                                                                                                                                                                                                                                                                                                                                                                                                                                                                                                                                                                                                                                                                                                                                                                                                                                                                                                                                                                                                                                                                                                                                                                                                                                                                                                                                                                                                                                                                                                                                                                                                                                                                                                                                                                                                                                                                                                                |          |          |        |                | 0.0     | Joi tatio                        | 11       |            |         |          |         |