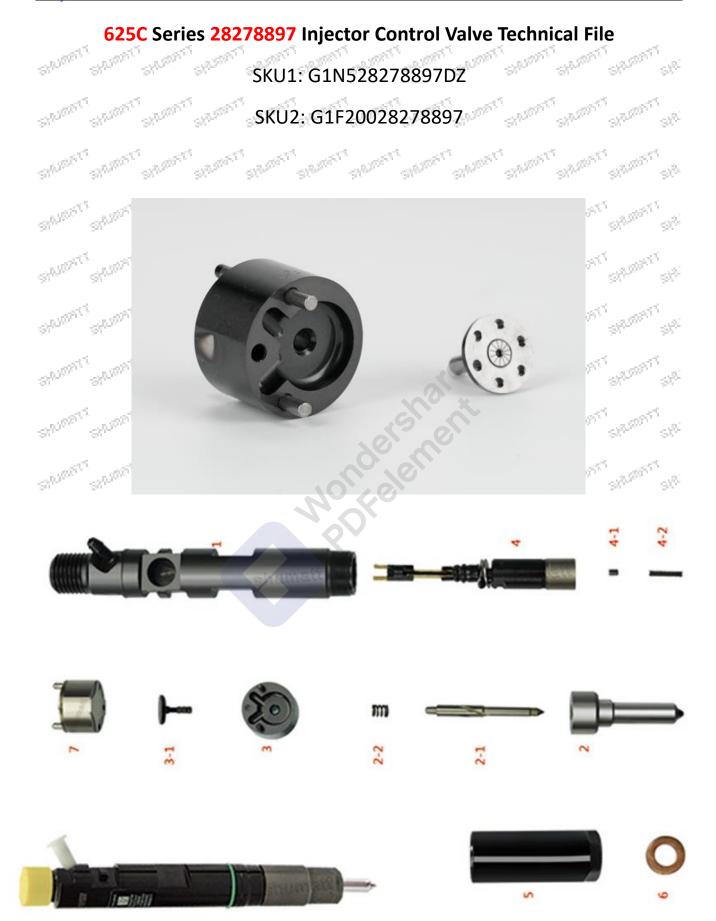

# 622B Series 28278897 Injector Control Valve Technical File

# ADDATE ADDATE ADDATE ADDATE CONTENT ADDATE ADDATE

| 1. 282