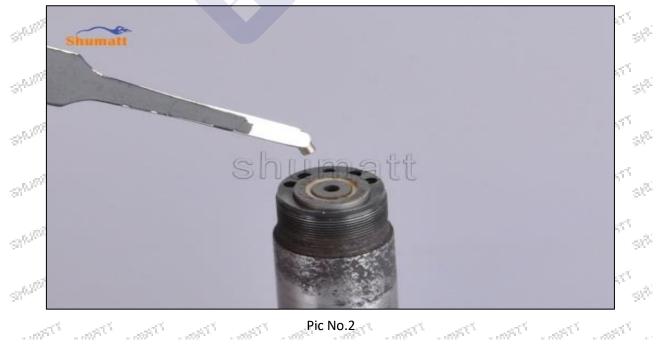

att Technology Co., Ltd

# 2.2.28278897 Injector Control Valve's Installation

- (1) Before install the orifice plate, clean it in an ultrasonic cleaning machine for 3-5 minutes so that to make the dirt, anti-rust oil oxide, paraffin base, naphthenic base, intermediate base, salt, lead naphthenate, zinc naphthenate, sodium petroleum sulfonate, barium petroleum sulfonate, calcium petroleum 38<sup>1,251</sup> -21-<sup>572</sup> sulfonate, tallow diamine trioleate and rosin amine shedding fall off.  $\mathcal{A}^{(0)}$
- Use compressed air to clean up the cleaning fluid attached to the surface of the cleaned orifice plate to (2) State -1995 C meet the use standard. 98<sup>99</sup>  $\mathbb{S}^{\mathbb{N}}$
- (3) Place the injector solenoid valve into the injector house, see as Pic No.1







# Mob/WhatsApp: +86 13410541523 Email:ruby@shumatt.com © 2022 Shenzhen Shumatt Technology Co., Ltd



Tel: +8675523215133 Website : www.shumatt.com



# Shenzhen Shumatt Technology Co., Ltd SHUMATT (7) Use the injector stroke measuring tool (CRT220) to measure whether the gap between the control valve and the armature is in the range of 30~70µm, see as Pic No.5 178056 ALT BEER ARRES 19.20577 $\otimes^{(0)}$ Stol Shumatt $\otimes^{[0]}$ 67 sah<sup>ja</sup> $\otimes^{(0)}$ 58<sup>8,58</sup> $\otimes \tilde{\mathcal{C}}^{(i)}$ SALIN SAL st<sup>ade</sup> 8<sup>4066</sup> $\varphi_{i}^{(0)}$ st<sup>yte</sup> $\otimes^{(0)}$ STARST WING C SPLEED SPREAT 15000 Pic No.5 Pic No.5 (8) Install the control valve in the injector house, see as Pic No.6 SPERIOT $\otimes^{(0)}$ sahijî $\phi^{(i)}$ $S^{(n