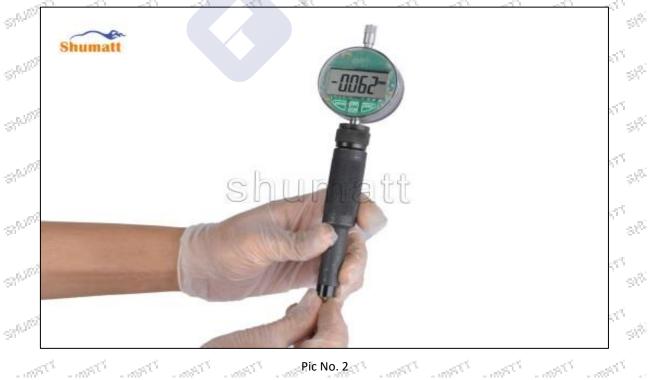

ctor maintenance manual.

# 1.8.28278897 Injector Control Valve's Manufacturer

 $e^{-2i\hbar^{2}}$ 

Injector Control Valve's Manufacturer: Shenzhen Shumatt Technology Co., Ltd SPANNE SHARATT SPRETERTY

# 2.28278897 Injector Control Valve Technical Support

SPERME

# 2.1.28278897 Injector Control Valve's Inspection

SPUDATI

311305 st<sup>op</sup> (1) Check and see if there is fray on the sealing surface of control valve and the control valve core.



- (2) Check whether the armature stroke (CRT220) of the control valve is within the range of 30~70µm. The lift of the armature will affect the fuel injection quantity at each point. The greater the armature lift,
- $S^{0,0}$ the greater the fuel injection volume, if the armature stroke is out of range, please replace control valve in time.



Mob/WhatsApp: +86 13410541523 Email:ruby@shumatt.com © 2022 Shenzhen Shumatt Technology Co., Ltd

# 2.2.28278897 Injector Control Valve's Installation

- (1) Before install the orifice plate, clean it in an ultrasonic cleaning machine for 3-5 minutes so that to make the dirt, anti-rust oil oxide, paraffin base, naphthenic base, intermediate base, salt, lead naphthenate, zinc naphthenate, sodium petroleum sulfonate, barium petroleum sulfonate, calcium petroleum 38<sup>1,251</sup> -21-<sup>572</sup> sulfonate, tallow diamine trioleate and rosin amine shedding fall off.  $\mathcal{A}^{(0)}$
- Use compressed air to clean up the cleaning fluid attached to the surface of the cleaned orifice plate to (2) State -1995 C meet the use standard. 98<sup>99</sup>  $\mathbb{S}^{\mathbb{N}}$
- (3) Place