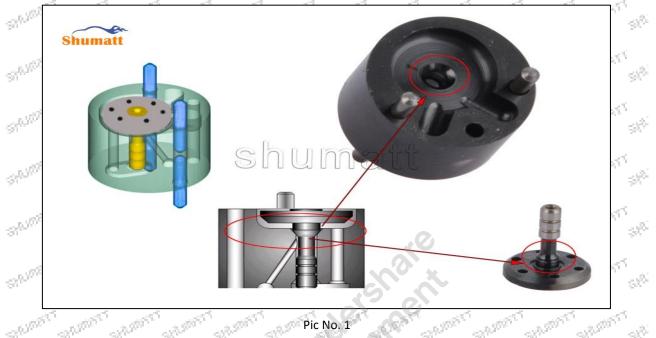

l valve failure caused by not following the installation angle specified in injector maintenance manual.

Injector injector control valve failure caused by not following the cleaning requirements specified in injector maintenance manual.

Injector injector control valve failure caused by failure to replace consumable parts as specified in injector maintenance manual.

# 1.8.28278897 Injector Control Valve's Manufacturer

 $e^{-2i\hbar^{2}}$ 

Injector Control Valve's Manufacturer: Shenzhen Shumatt Technology Co., Ltd SPANNE SHARATT SPRETERTY

# 2.28278897 Injector Control Valve Technical Support

SPERME

# 2.1.28278897 Injector Control Valve's Inspection

SPUDATI

311305 st<sup>op</sup> (1) Check and see if there is fray on the sealing surface of control valve and the control valve core.



- (2) Check whether the armature stroke (CRT220) of the control valve is within the range of 30~70µm. The lift of the armature will affect the fuel injection quantity at each point. The greater the armature lift,
- $S^{0,0}$ the greater the fuel injection volume, if the armature stroke is out of range, please replace control valve in time.



Mob/WhatsApp: +86 13410541523 Email:ruby@shumatt.com © 2022 Shenzhen Shumatt Technology Co., Ltd

# 2.2.28278897 Injector Control Valve's Installation

- (1) Before install the orifice plate, clean it in an ultrasonic cleaning machine for 3-5 minutes so that to make the dirt, anti-rust oil oxide, paraffin base, naphthenic base, intermediate base, salt, lead naphthenate, zinc naphthenate, sodium petroleum sulfonate, barium petroleum sulfonate, calciu