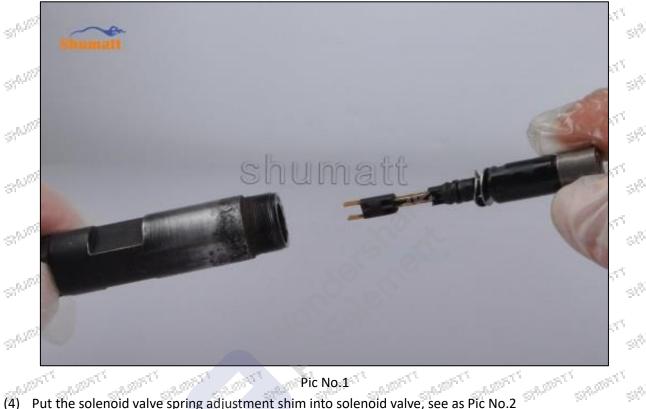

Shumatt Technology Co., Ltd

# 2.2.28278897 Injector Control Valve's Installation

- (1) Before install the orifice plate, clean it in an ultrasonic cleaning machine for 3-5 minutes so that to make the dirt, anti-rust oil oxide, paraffin base, naphthenic base, intermediate base, salt, lead naphthenate, zinc naphthenate, sodium petroleum sulfonate, barium petroleum sulfonate, calcium petroleum 38<sup>1,251</sup> -21-<sup>572</sup> sulfonate, tallow diamine trioleate and rosin amine shedding fall off.  $\mathcal{A}^{(0)}$
- Use compressed air to clean up the cleaning fluid attached to the surface of the cleaned orifice plate to (2) State -1995 C meet the use standard. 98<sup>99</sup>  $\mathbb{S}^{\mathbb{N}}$
- (3) Place the injector solenoid valve into the injector house, see as Pic No.1







# Mob/WhatsApp: +86 13410541523 Email:ruby@shumatt.com © 2022 Shenzhen Shumatt Technology Co., Ltd



Tel: +8675523215133 Website : www.shumatt.com



# Shenzhen Shumatt Technology Co., Ltd SHUMATT (7) Use the injector stroke measuring tool (CRT220) to measure whether the gap between the control valve and the armature is in the range of 30~70µm, see as Pic No.5 178056 ALT BEER ARRES 19.20577 $\otimes^{(0)}$ Stol Shumatt $\otimes^{[0]}$ 67 sah<sup>ja</sup> $\otimes^{(0)}$ 58<sup>8,58</sup> $\otimes \tilde{\mathcal{C}}^{(i)}$ SALIN SAL st<sup>ade</sup> 8<sup>4066</sup> $\varphi_{i}^{(0)}$ st<sup>yte</sup> $\otimes^{(0)}$ STARST WING C SPLEED SPREAT 15000 Pic No.5 Pic No.5 (8) Install the control valve in the injector house, see as Pic No.6 SPERIOT $\otimes^{(0)}$ sahijî $\phi^{(i)}$ $S