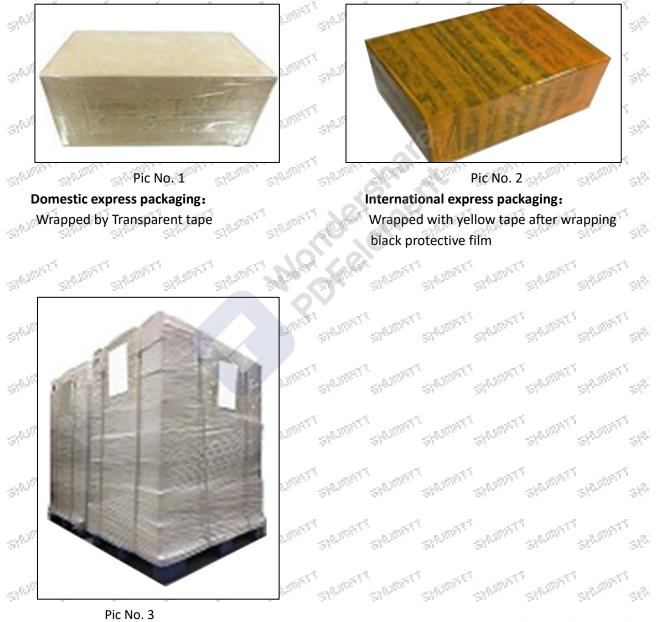

1. **International express packaging:** Wrapped with waterproof yellow tape After wrapping the black protective film, such as picture No. 2.

**Pallet Shipping:** Use fumigation free and recycling trays that meet export requirements, and use white wrapping protective film to wrap and bind with cable ties for the outside, such as picture No. 4, Also, the products can be packaged according to customers' requirements.

- The packing tray is made of plastic and can be recycled.
- A Transparent tape, yellow tape, black wrapping protective film, white wrapping protective film are non-degradable materials, please dispose of them properly.
- Minors are prohibited from using transparent tape, yellow tape, black wrapping protective film, and white wrapping protective film to avoid personal injury.



**Pallet Shipping:** Use pallet that meet export requirements, and use white wrapping protective film to wrap and bind with cable ties

# 4.28278897 Injector Control Valve's Storage Standard

Mob/WhatsApp: +86 13410541523 Email : <u>ruby@shumatt.com</u> © 2022 Shenzhen Shumatt Technology Co., Ltd

### (1) Choose a suitable storage place

The warehouse and cargo yard where injector control valve is stored should be kept clean and dry, and away from the factory buildings that generate harmful gases and dust; do not mix with acid, alkali, salt and other substances; the storage place should have a good drainage system; the cargo yard should be flattened with gravel or furnace ash etc. to enhance the water permeability of the surface layer to keep the reservoir area dry.

### (2) Strict requi