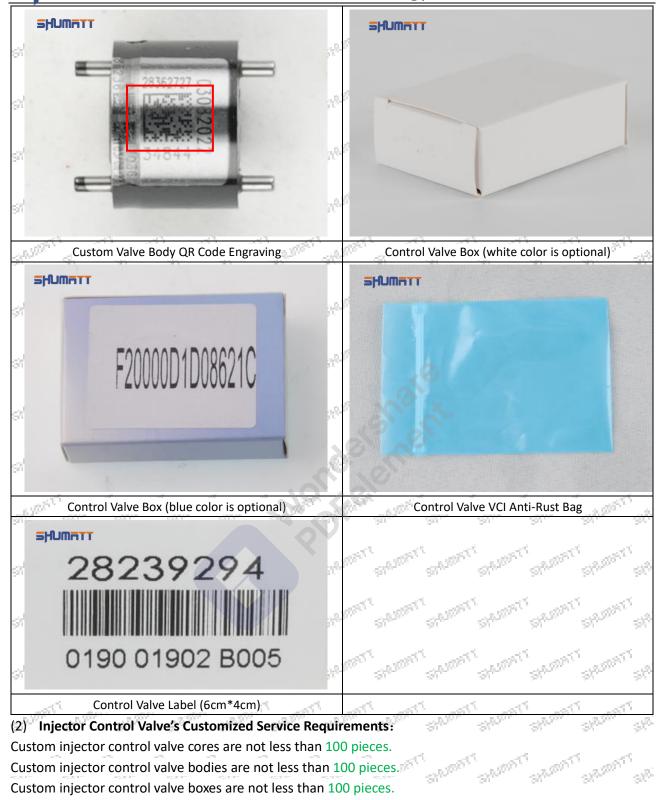

box, VCI anti-rust bag and label customized etc,. -332

Mob/WhatsApp: +86 13410541523

Tel: +8675523215133 Website : www.shumatt.com

Shenzhen Shumatt Technology Co., Ltd SHUMATT SHUMATT Custom Valve Core (white color with two grooves) Custom Valve Core (white color without coating) SHUMATT SHUMATT Custom Valve Core (black color with coating) Custom Valve Body (single groove) SHUMATT SHUMATT <sup>5</sup>Custom Valve Body Part Number Engraving "Custom Valve Body (three grooves) SPERSON SPARA SALUTION SPARAT SPARSO SPERMENT STUTTER 51<sup>4,555</sup>  $- \otimes^{(0)}$ STRUCTURE STR

Mob/WhatsApp: +86 13410541523 Email : <u>ruby@shumatt.com</u> © 2022 Shenzhen Shumatt Technology Co., Ltd

. and

Tel: +8675523215133 Website : www.shumatt.com

4 / 19

and a state of the state of the

HUMATT



The purchase of injector control valves are not less than 100 pieces.

The purchase of injector control valves engraving contents are not less than 100 pieces.

Customized products involve the need of specify logo, the OEM manufacturer needs to provide trademark authorization and the sample of logo image file.

• Once the customized injector control valve is sold, it cannot be returned or exchanged if there is no quality problems.

Mob/WhatsApp: +86 13410541523 Email : <u>ruby@shumatt.com</u> © 2022 Shenzhen Shumatt Technology Co., Ltd and the

# 

Minors are forbidden to use control valve, control valve fixture, control valve box and VCI anti-rust bag to avoid personal injury.

Control valve fixture, control valve box are recyclable accessories that can be reused.

Mob/WhatsApp: +86 134