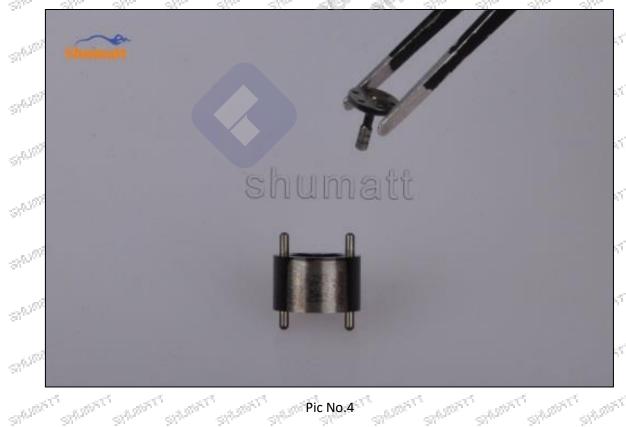

# **625C** Series **28297165** Injector Control Valve Technical File SKU1: G1N50028297165

, 24<sub>7 kg, 2</sub>, 24<sub>7 kg, 2</sub>