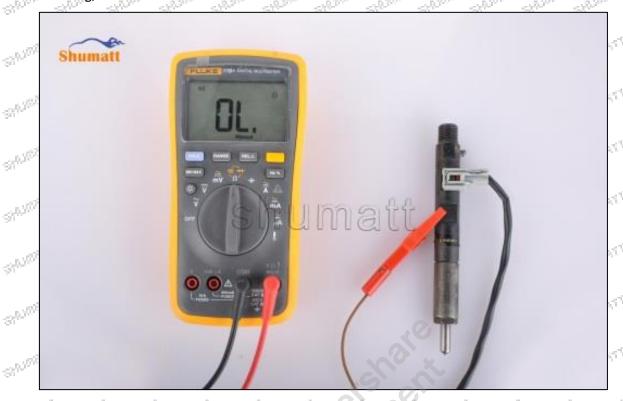

# **625C** Series **28297165** Injector Control Valve Technical File SKU1: G1N50028297165

, 24<sub>7 kg, 2</sub>, 24<sub>7 kg, 2</sub>