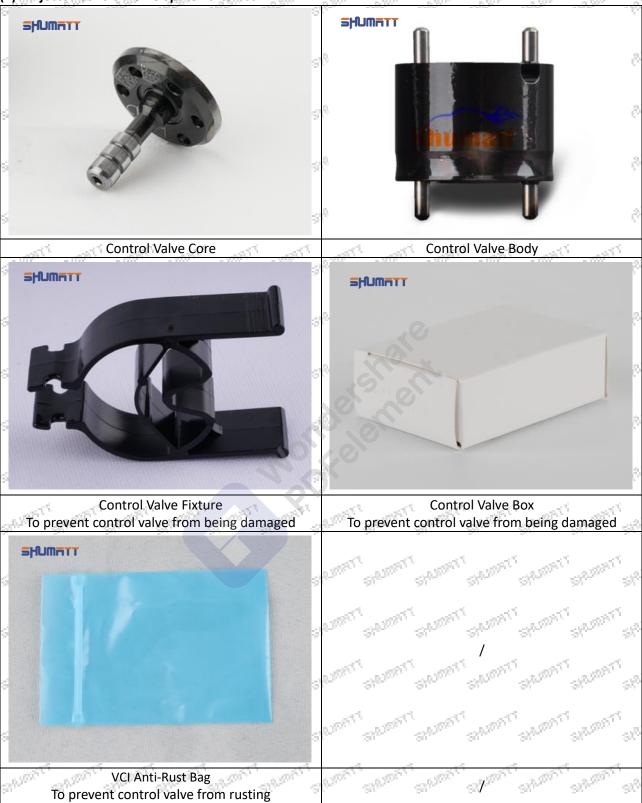

# **625C** Series **28297165** Injector Control Valve Technical File SKU1: G1N50028297165

, 24<sub>7 kg, 2</sub>, 24<sub>7 kg, 2</sub>

# **625C** Series **28297165** Injector Control Valve Technical File