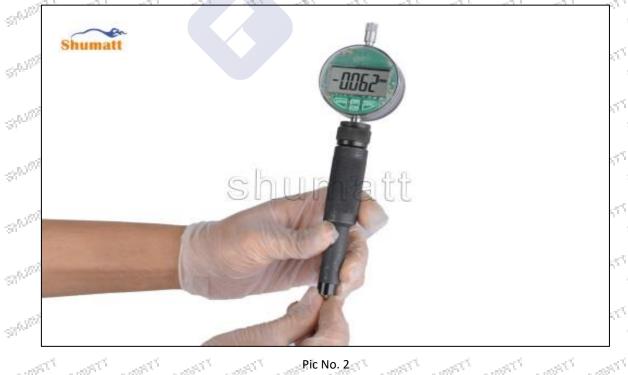

# **625C** Series **28297165** Injector Control Valve Technical File SKU1: G1N50028297165

, 24<sub>7 kg, 2</sub>, 24<sub>7 kg, 2</sub>

# **625C** Series **28297165** Injector Control Valve Technical File