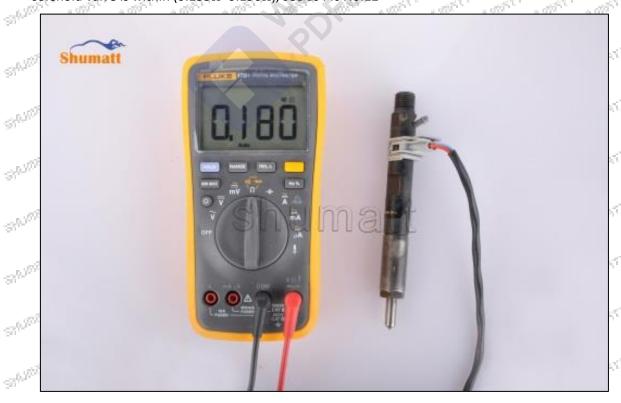

# **625C** Series **28297165** Injector Control Valve Technical File SKU1: G1N50028297165

, 24<sub>7 kg, 2</sub>, 24<sub>7 kg, 2</sub>