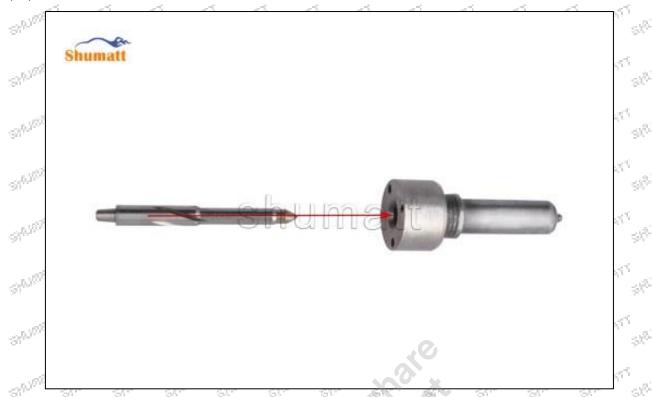

# **625C** Series **28297165** Injector Control Valve Technical File SKU1: G1N50028297165

, 24<sub>7 kg, 2</sub>, 24<sub>7 kg, 2</sub>

# **625C** Series **28297165** Injector Control Valve Technical File