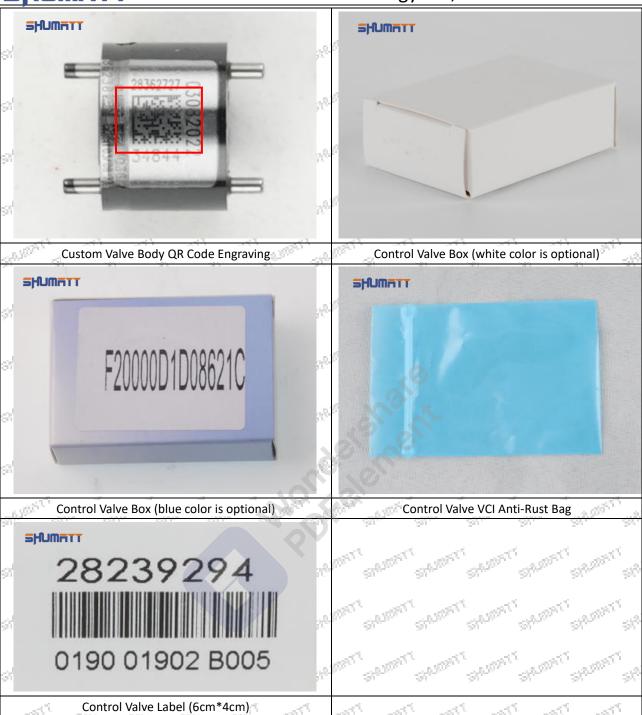

# **625C** Series **28297165** Injector Control Valve Technical File SKU1: G1N50028297165

, 24<sub>7 kg, 2</sub>, 24<sub>7 kg, 2</sub>

# **625C** Series **28297165** Injector Control Valve Technical File