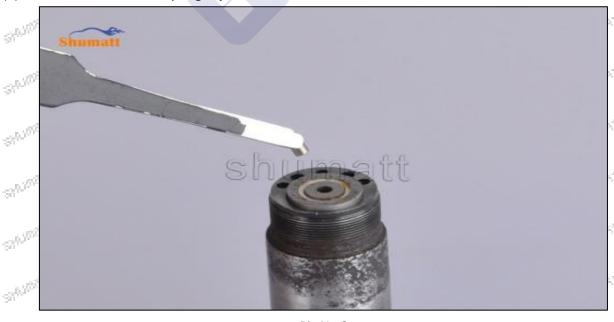

# **625C** Series **28297165** Injector Control Valve Technical File SKU1: G1N50028297165

, 24<sub>7 kg, 2</sub>, 24<sub>7 kg, 2</sub>