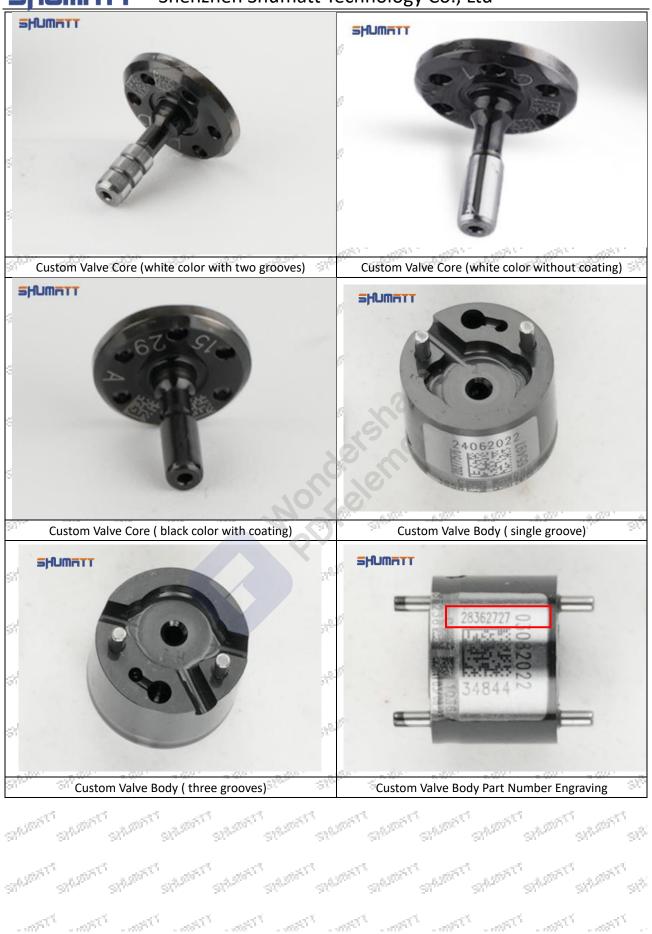

# **625C** Series **28297165** Injector Control Valve Technical File SKU1: G1N50028297165

, 24<sub>7 kg, 2</sub>, 24<sub>7 kg, 2</sub>

# **625C** Series **28297165** Injector Control Valve Technical File