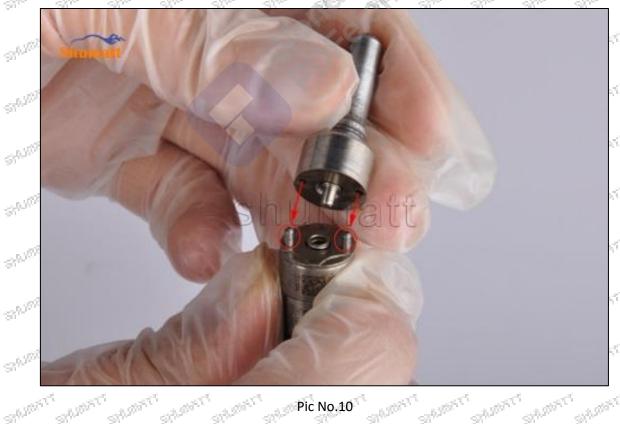

# **625C** Series **28297165** Injector Control Valve Technical File SKU1: G1N50028297165

, 24<sub>7 kg, 2</sub>, 24<sub>7 kg, 2</sub>