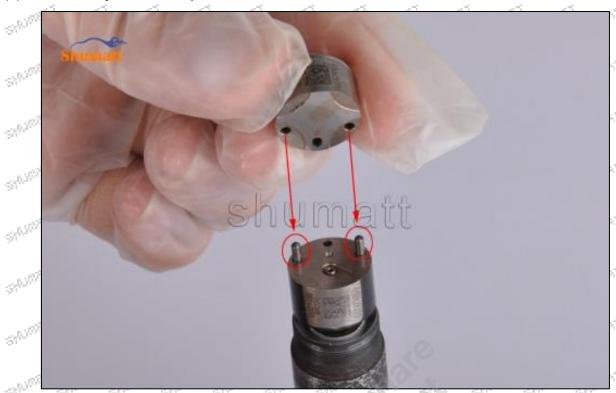

# **625C** Series **28297165** Injector Control Valve Technical File SKU1: G1N50028297165

, 24<sub>7 kg, 2</sub>, 24<sub>7 kg, 2</sub>

# **625C** Series **28297165** Injector Control Valve Technical File