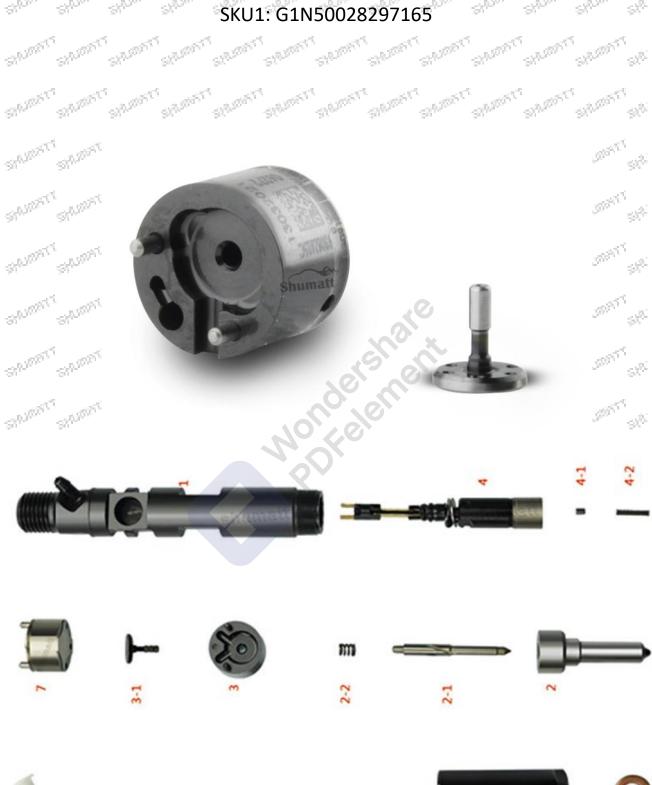

# **625C** Series **28297165** Injector Control Valve Technical File SKU1: G1N50028297165

, 24<sub>7 kg, 2</sub>, 24<sub>7 kg, 2</sub>

# **625C** Series **28297165** Injector Control Valve Technical File