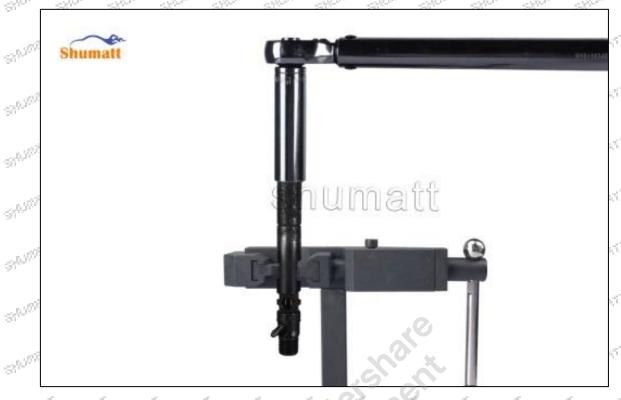

# **625C** Series **28297165** Injector Control Valve Technical File SKU1: G1N50028297165

, 24<sub>7 kg, 2</sub>, 24<sub>7 kg, 2</sub>