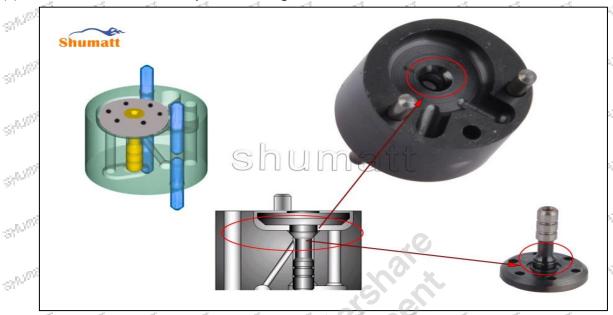

# **625C** Series **28297165** Injector Control Valve Technical File SKU1: G1N50028297165

, 24<sub>7 kg, 2</sub>, 24<sub>7 kg, 2</sub>

# **625C** Series **28297165** Injector Control Valve Technical File