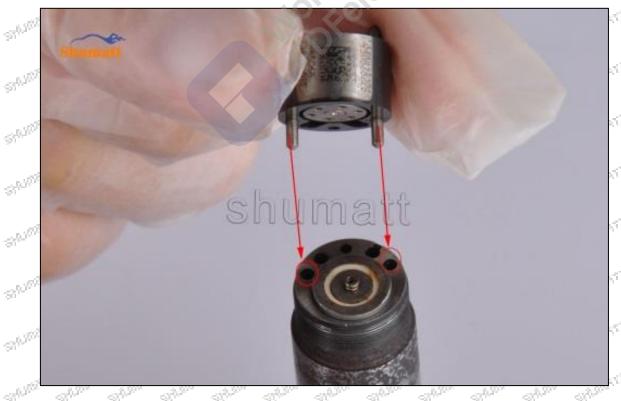

# **625C** Series **28297165** Injector Control Valve Technical File SKU1: G1N50028297165

, 24<sub>7 kg, 2</sub>, 24<sub>7 kg, 2</sub>

# **625C** Series **28297165** Injector Control Valve Technical File