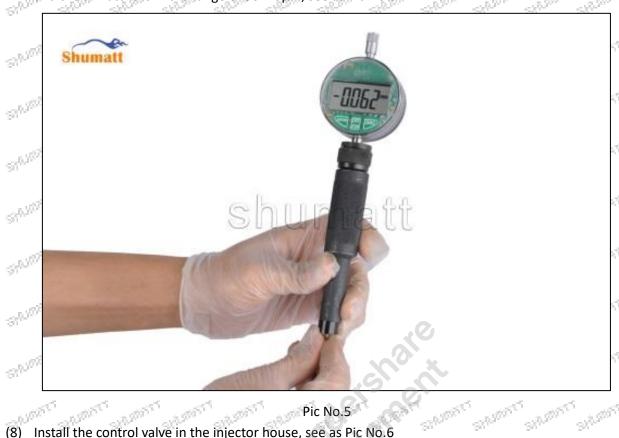

# **625C** Series **28297165** Injector Control Valve Technical File SKU1: G1N50028297165

, 24<sub>7 kg, 2</sub>, 24<sub>7 kg, 2</sub>