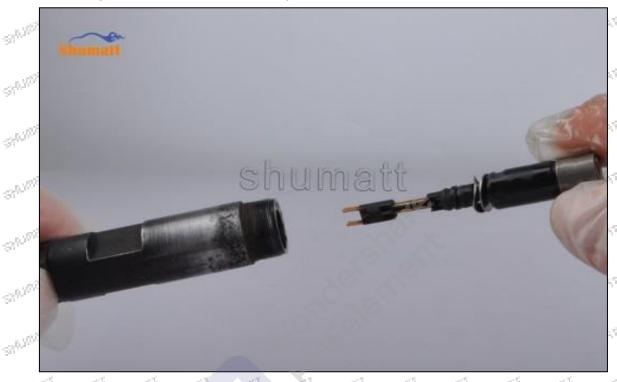

# **625C** Series **28297165** Injector Control Valve Technical File SKU1: G1N50028297165

, 24<sub>7 kg, 2</sub>, 24<sub>7 kg, 2</sub>

# **625C** Series **28297165** Injector Control Valve Technical File