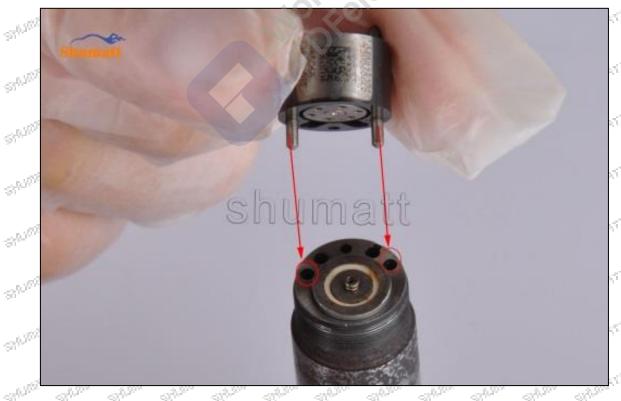

#### (3) Injector Control Valve Installation

When assembling the valve body and valve core of the control valve, we strictly follow the standard technical indicators of the gap between the valve body and the valve core to assemble so that to ensure that each control valve meets the factory standard and use standard.