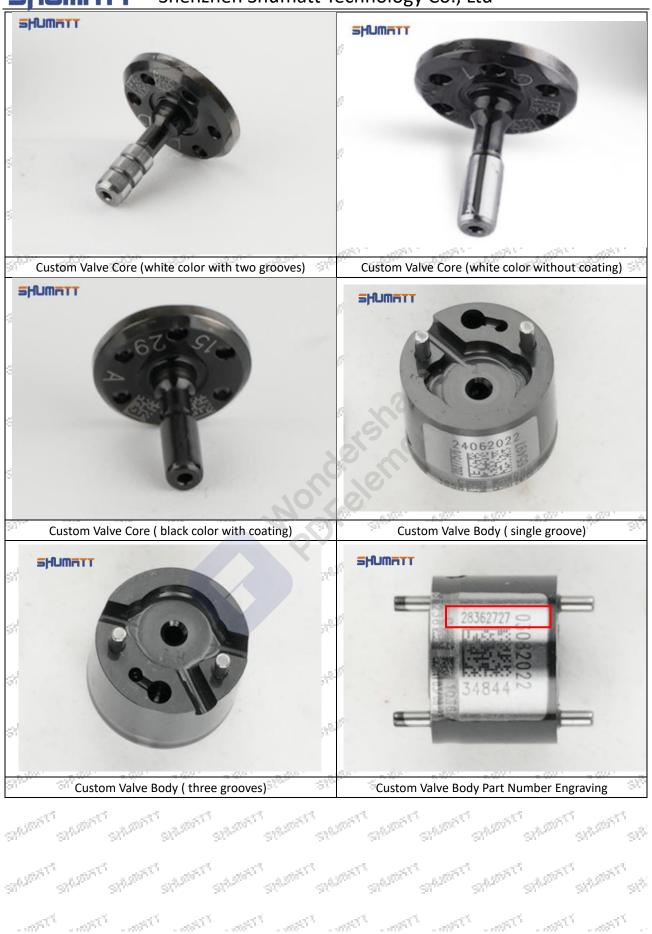

### 1.5.28327815 Injector Control Valve's Customized Service

(1) Injector Control Valve's Customized Service: Meet the customized needs of OEM manufacturers for control valve core, control valve body, part number lettering, QR code engraving, control valve box, VCI anti-rust bag and label customized etc,.

### (2) Injector Control Valve's Customized Service Requirements:

Custom injector control valve cores are not less than 100 pieces.

Custom injector control valve bodies are not less than 100 pieces.

Custom injector control valve boxes are not less than 100 pieces.