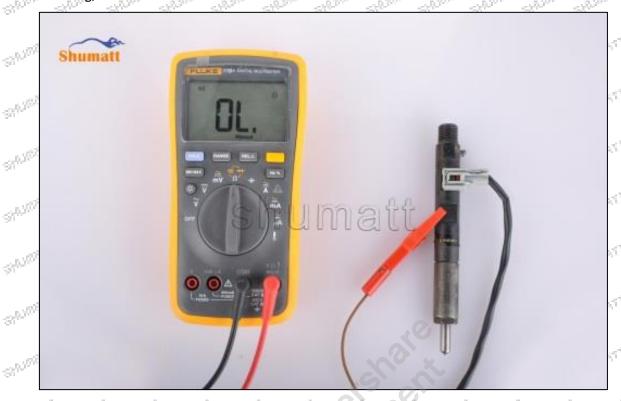

### (1) Injector Control Valve Testing

All injector control valve spare parts are tested for electrical characteristics, accuracy, high temperature, low temperature, withstand voltage, leakage, durability, and various working conditions.

#### (2) Injector Control Valve Inspection

The factory inspection of the injector control valve is undergone full inspection, random inspection, and batch inspection three inspections. Different brands of test benches are used to test the same fuel injector control valve for a total of no less than three times for factory inspection, and injector control valve installation and test environment are progressed in dust-free workshop.