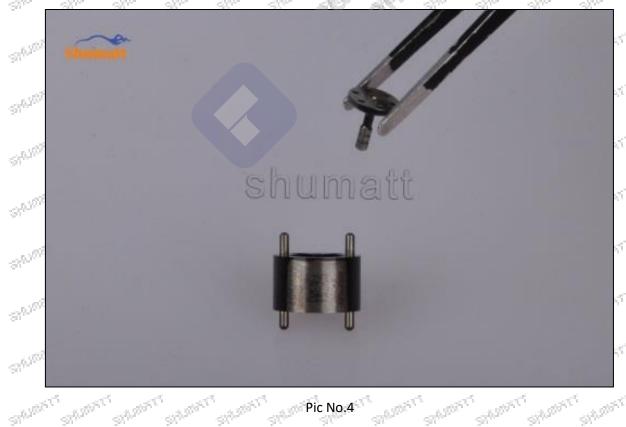

#### (2) Injector Control Valve Inspection

The factory inspection of the injector control valve is undergone full inspection, random inspection, and batch inspection three inspections. Different brands of test benches are used to test the same fuel injector control valve for a total of no less than three times for factory inspection, and injector control valve installation and test environment are progressed in dust-free workshop.

#### (3) Injector Control Valve Installation

When assembling the valve body and valve core of the control valve, we strictly follow the standard technical indicators of the gap between the valve body and the valve core to assemble so that to ensure that each control valve meets the factory standard and use standard.