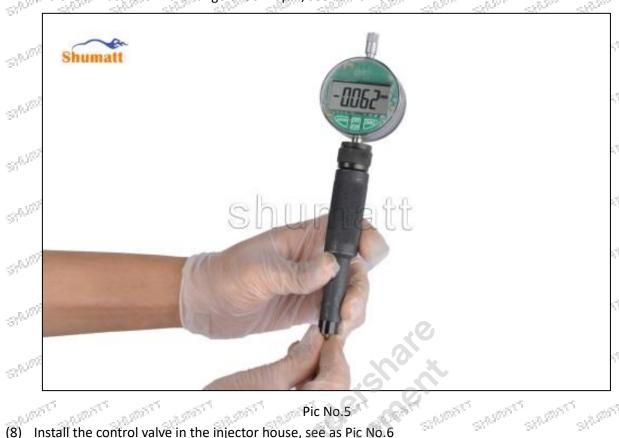

### (1) Injector Control Valve Testing

All injector control valve spare parts are tested for electrical characteristics, accuracy, high temperature, low temperature, withstand voltage, leakage, durability, and various working conditions.

#### (2) Injector Control Valve Inspection

The factory inspection of the injector control valve is undergone full inspection, random inspection, and batch inspection three inspections. Different brands of test benches are used to test the same fuel injector control valve for a total of no less than three times for factory inspection, and injector control valve installation and test environment are progressed in dust-free workshop.