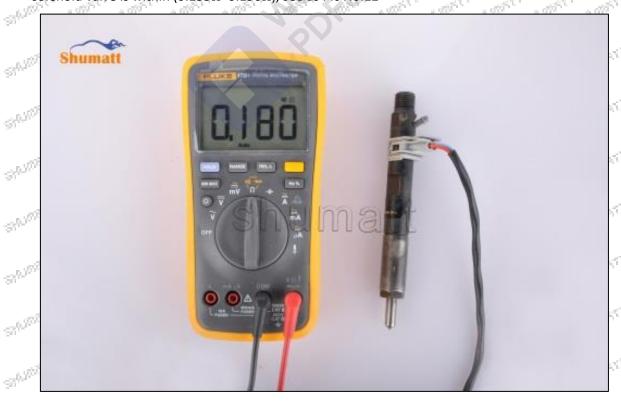

### (1) Injector Control Valve Testing

All injector control valve spare parts are tested for electrical characteristics, accuracy, high temperature, low temperature, withstand voltage, leakage, durability, and various working conditions.

#### (2) Injector Control Valve Inspection

The factory inspection of the injector control valve is undergone full inspection, random inspection, and batch inspection three inspections. Different brands of test benches are used to test the same fuel injector control valve for a total of no less than three times for factory inspection, and injector control valve installation and test environment are progressed in dust-free workshop.