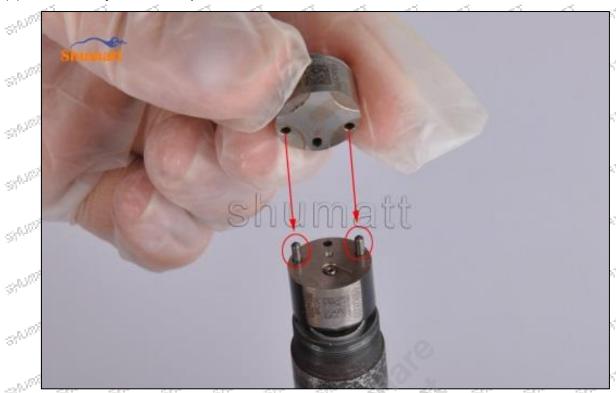

#### (3) Injector Control Valve Installation

When assembling the valve body and valve core of the control valve, we strictly follow the standard technical indicators of the gap between the valve body and the valve core to assemble so that to ensure that each control valve meets the factory standard and use standard.