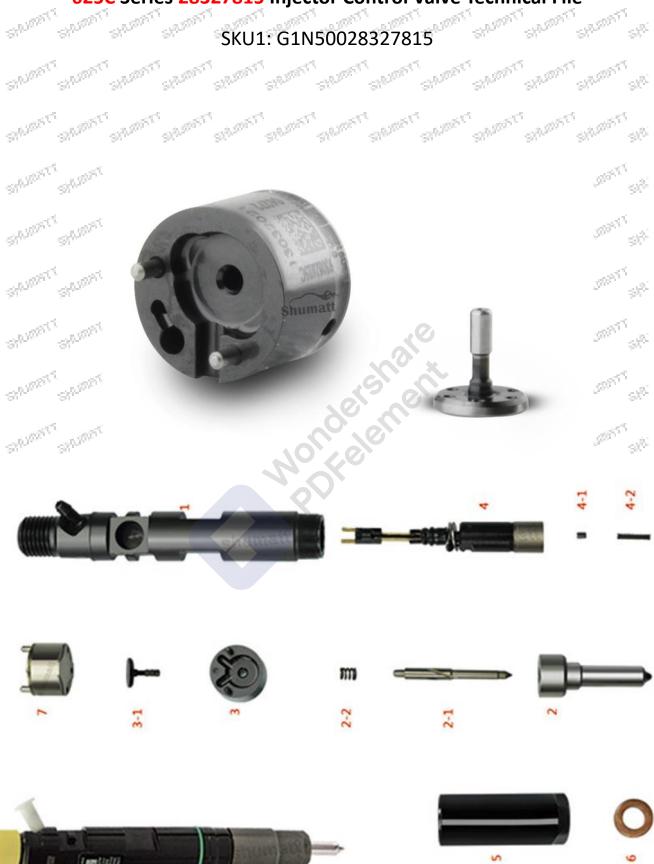

### (2) Injector Control Valve's Part Number Common Writing

28327815, 9308-625C, 9308Z625C

### 1.3.28327815 Injector Control Valve's Specifications and Dimensions

Injector Control Valve Size: 4cm\*4 cm \*3 cm Injector Control Valve Box Size: 7 cm \*5 cm \*3 cm Injector Control Valve Packing Size: 26 cm \*10 cm Injector Control Valve Net Weight: 0.03kg