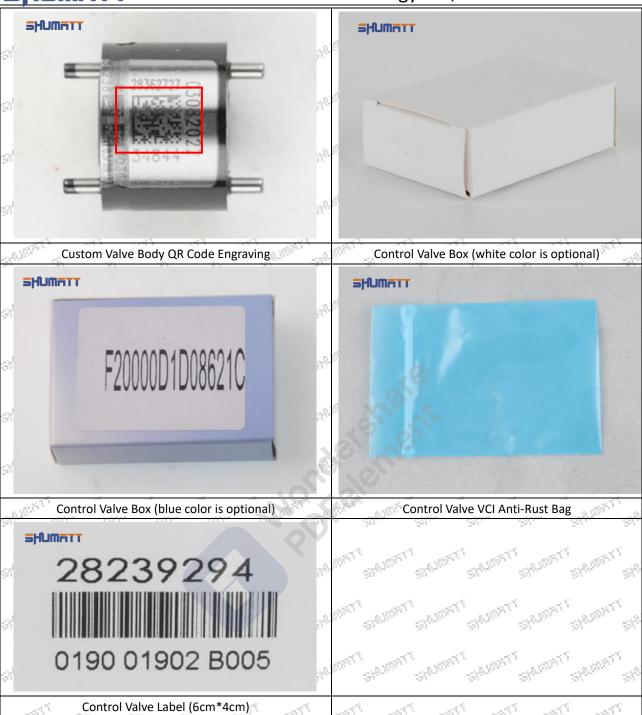

### 1.5.28327815 Injector Control Valve's Customized Service

(1) Injector Control Valve's Customized Service: Meet the customized needs of OEM manufacturers for control valve core, control valve body, part number lettering, QR code engraving, control valve box, VCI anti-rust bag and label customized etc,.

### 1.6.28327815 Injector Control Valve's Packing List

(1) Injector Control Valve Spare Parts List

Minors are forbidden to use control valve, control valve fixture, control valve box and VCI anti-rust bag to avoid personal injury.

VCI anti-rust bag is non-degradable materials, please dispose of them properly