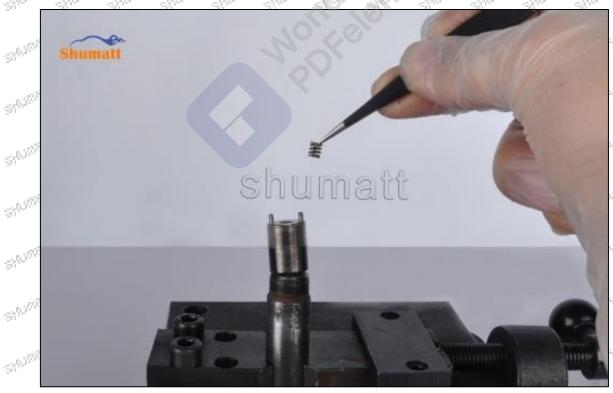

#### (3) Injector Control Valve Installation

When assembling the valve body and valve core of the control valve, we strictly follow the standard technical indicators of the gap between the valve body and the valve core to assemble so that to ensure that each control valve meets the factory standard and use standard.