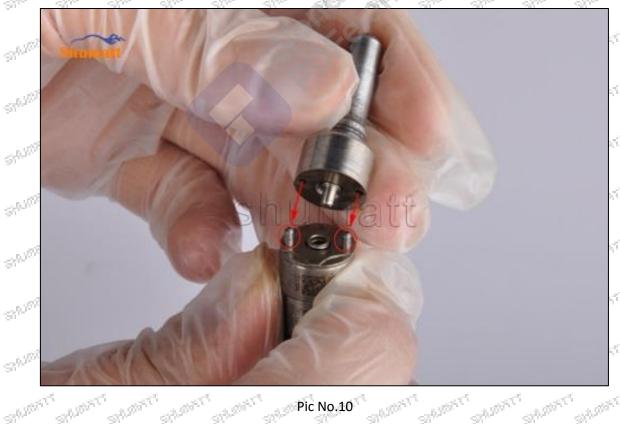

#### (3) Injector Control Valve Installation

When assembling the valve body and valve core of the control valve, we strictly follow the standard technical indicators of the gap between the valve body and the valve core to assemble so that to ensure that each control valve meets the factory standard and use standard.