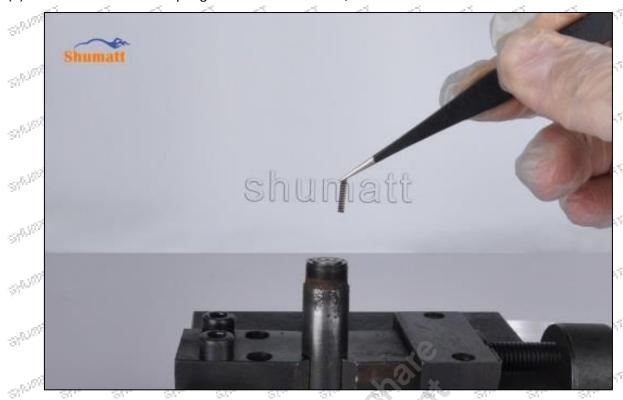

#### (2) Injector Control Valve Inspection

The factory inspection of the injector control valve is undergone full inspection, random inspection, and batch inspection three inspections. Different brands of test benches are used to test the same fuel injector control valve for a total of no less than three times for factory inspection, and injector control valve installation and test environment are progressed in dust-free workshop.

#### (3) Injector Control Valve Installation

When assembling the valve body and valve core of the control valve, we strictly follow the standard technical indicators of the gap between the valve body and the valve core to assemble so that to ensure that each control valve meets the factory standard and use standard.