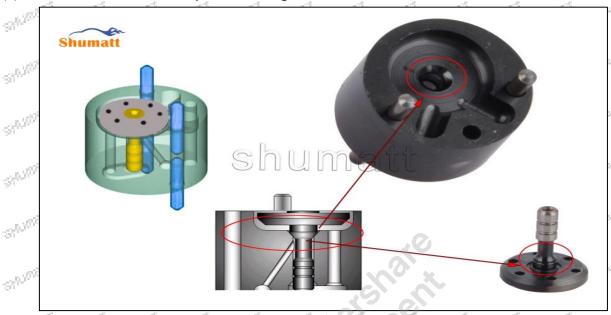

#### (3) Injector Control Valve Installation

When assembling the valve body and valve core of the control valve, we strictly follow the standard technical indicators of the gap between the valve body and the valve core to assemble so that to ensure that each control valve meets the factory standard and use standard.