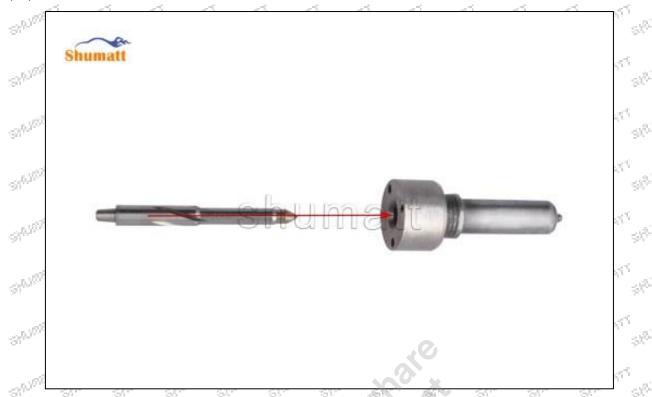

### 1.1.28327815 Injector Control Valve's Basic Information

| Title | China Made New 28327815 Injector Control Valve |  |  |
|-------|------------------------------------------------|--|--|
| SKU1  | G1N50028327815                                 |  |  |