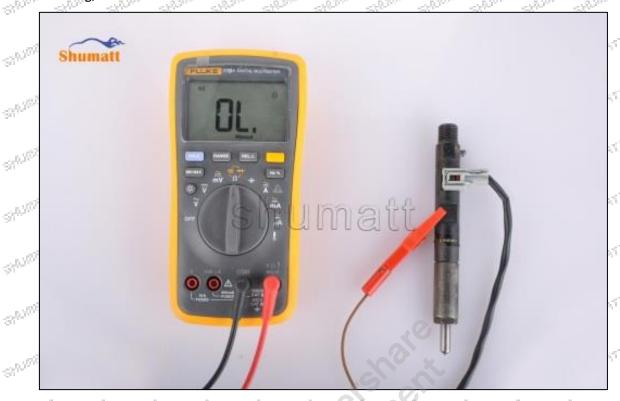

523215133

 $\mathcal{G}_{ij}^{(i)}$ 

 $\mathcal{G}_{\mathcal{A}_{p}}^{(p)}$ 

 $\mathcal{G}_{ij}^{(k)}$ 



### Shenzhen Shumatt Technology Co., Ltd

(13) Install the injector nozzle cap on the injector with a torque wrench (CRT084), torque is within 40-45Nm, see as Pic No.11



Pic No.11 (14) After installation, use a multi-meter (RTK199) to measure whether the resistance range of the injector solenoid valve is within (0.155 $\Omega$ –0.190 $\Omega$ ), see as Pic No.12



Pic No.12

Mob/WhatsApp: +86 13410541523

Email: ruby@shumatt.com

© 2022 Shenzhen Shumatt Technology Co., Ltd

Tel: +8675523215133

Website: www.shumatt.com

THE THE THE THE



(15) Insulation test. Test whether the injector is insulated from the shell, use (500v, 10M or higher voltage) for testing, see as Pic No.13



Pic No.13

### (a) LEAK TEST

#### Test Result

1.The oil return is not sealed: Leakage between control valve and armature.

#### May Lead To:

1.Leaky oil return may lead to large oil return volume, the nozzle oil leakage and can not build up pressure, which cause to injector failure working.

#### Solution:

Check the control valve's sealing condition or change control valve.

### 2.3.28363112 Injector Control Valve's Technical Support Obtaining Methods

- (1) Injector Control Valve Technical File, visit <a href="http://shumatt.com">http://shumatt.com</a> to get the technical file.
- (2) Injector Control Valve Technical Videos

**Facebook:** Visit <a href="https://www.facebook.com/hison.li">https://www.facebook.com/hison.li</a> to get the technical videos, constantly follow can get mor