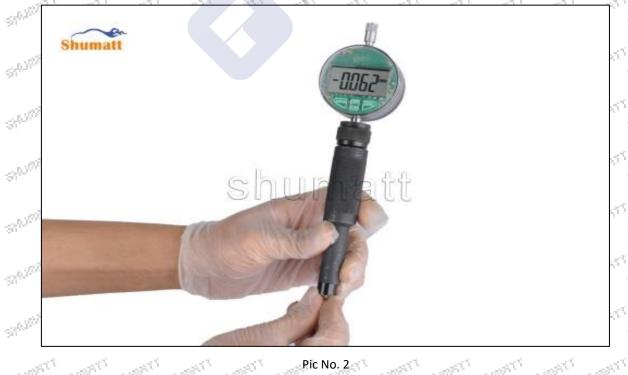

# **625C** Series **28363112** Injector Control Valve Technical File SKU: G1N50028363112

S

# 625C Series 28363112 Injector Control Valve Technical File

PARTIES, PARTIES, PARTIES, PARTIES, PARTIES, PARTIES, PARTIES, PARTIES,