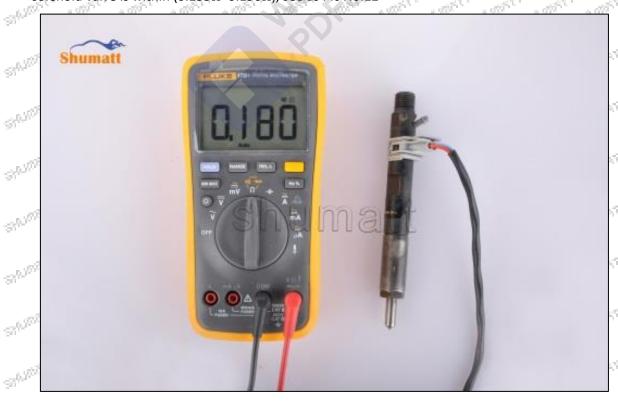

Tel: +8675523215133

98



### Shenzhen Shumatt Technology Co., Ltd

(11) Put the nozzle needle valve into the nozzle, see as Pic No.9



Pic No.9

(12) Install the nozzle on the injector, see as Pic No.10



Mob/WhatsApp: +86 13410541523

Email: ruby@shumatt.com

© 2022 Shenzhen Shumatt Technology Co., Ltd

Tel: +8675523215133

 $\mathcal{G}_{ij}^{(i)}$ 

 $\mathcal{G}_{\mathcal{A}_{p}}^{(p)}$ 

 $\mathcal{G}_{ij}^{(k)}$ 



### Shenzhen Shumatt Technology Co., Ltd

(13) Install the injector nozzle cap on the injector with a torque wrench (CRT084), torque is within 40-45Nm, see as Pic No.11



Pic No.11 (14) After installation, use a multi-meter (RTK199) to measure whether the resistance range of the injector solenoid valve is within (0.155 $\Omega$ –0.190 $\Omega$ ), see as Pic No.12



Pic No.12

Mob/WhatsApp: +86 13410541523

Email: ruby@shumatt.com

© 2022 Shenzhen Shumatt Technology Co., Ltd

Tel: +8675523215133

Website: www.shumatt.com

THE THE THE THE



(15) Insulation test. Test whether the injector is insulated from the shell, use (500v, 10M or higher voltage) for testing, see as Pic No.13



Pic No.13

### (a) LEAK TEST

#### Test Result

1.The oil return is not sealed: Leakage between control valve and armature.

#### May Lead To:

1.Leaky oil return may lead to large oil return volume, the nozzle oil leakage and can not build up pressure, which cause to injector failure working.

#### Solution:

Check the control valve's sealing condition or change control valve.

### 2.3.28363112 Injector Control Valve's Technical Support Obtaining Methods

- (1) Injector