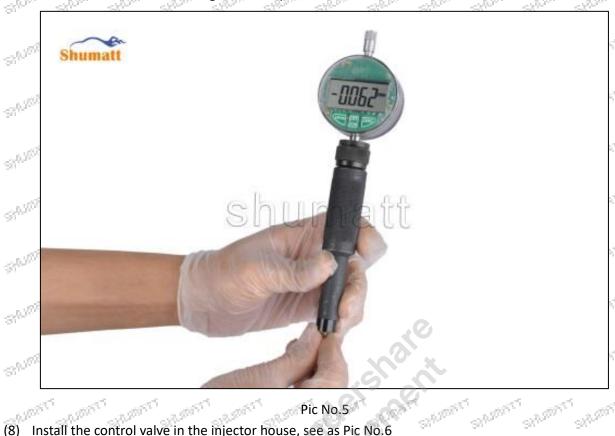

# **625C** Series **28363112** Injector Control Valve Technical File SKU: G1N50028363112

S