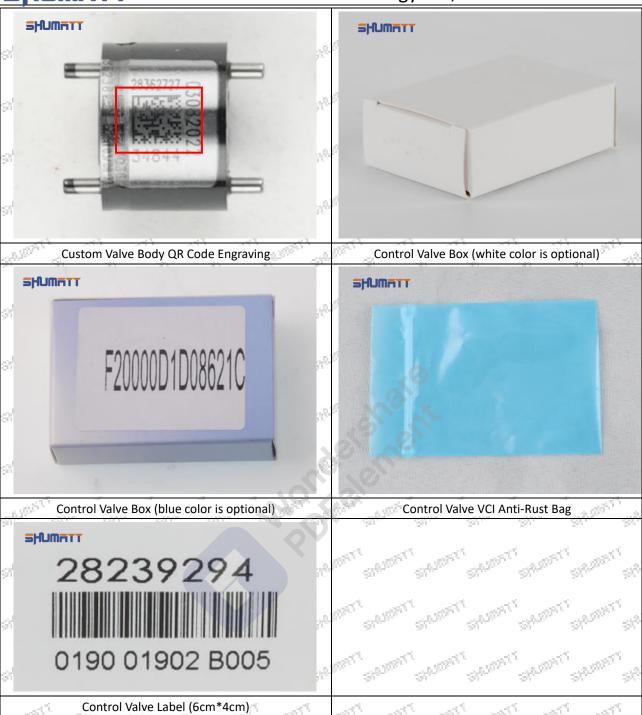

# **625C** Series **28363112** Injector Control Valve Technical File SKU: G1N50028363112

S

# 625C Series 28363112 Injector Control Valve Technical File

PARTIES, PARTIES, PARTIES, PARTIES, PARTIES, PARTIES, PARTIES, PARTIES,