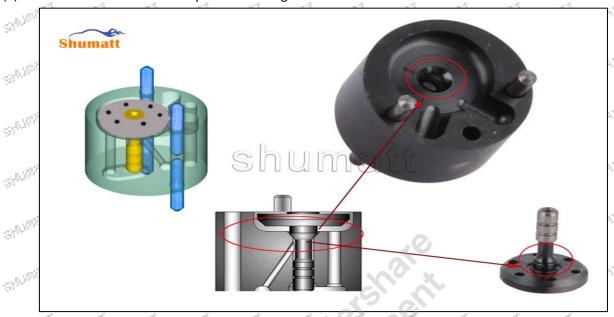

# **625C** Series **28363112** Injector Control Valve Technical File SKU: G1N50028363112

S

# 625C Series 28363112 Injector Control Valve Technical File

PARTIES, PARTIES, PARTIES, PARTIES, PARTIES, PARTIES, PARTIES, PARTIES,