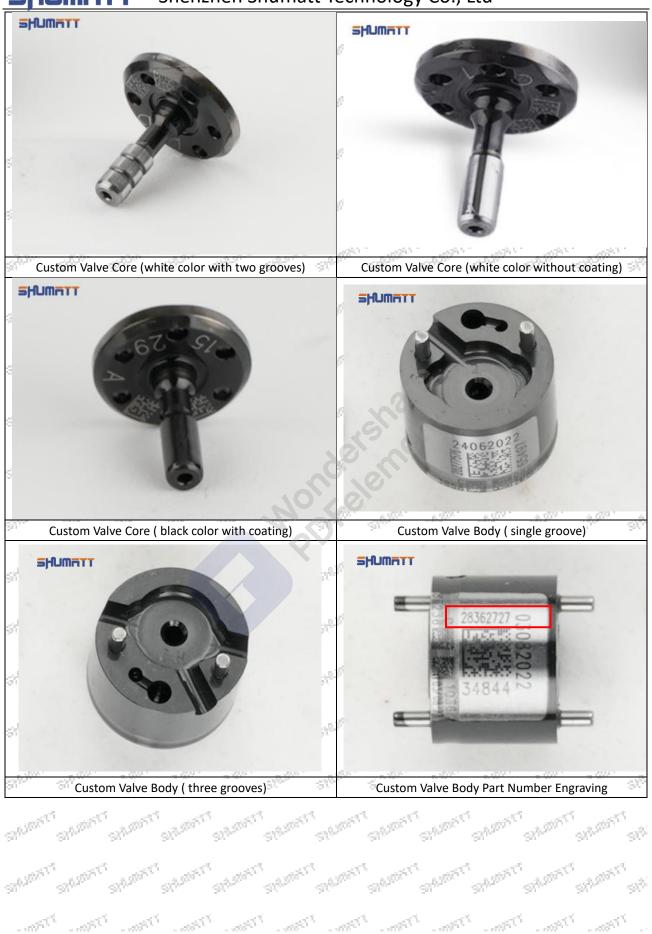

# **625C** Series **28363112** Injector Control Valve Technical File SKU: G1N50028363112

S

# 625C Series 28363112 Injector Control Valve Technical File

PARTIES, PARTIES, PARTIES, PARTIES, PARTIES, PARTIES, PARTIES, PARTIES,