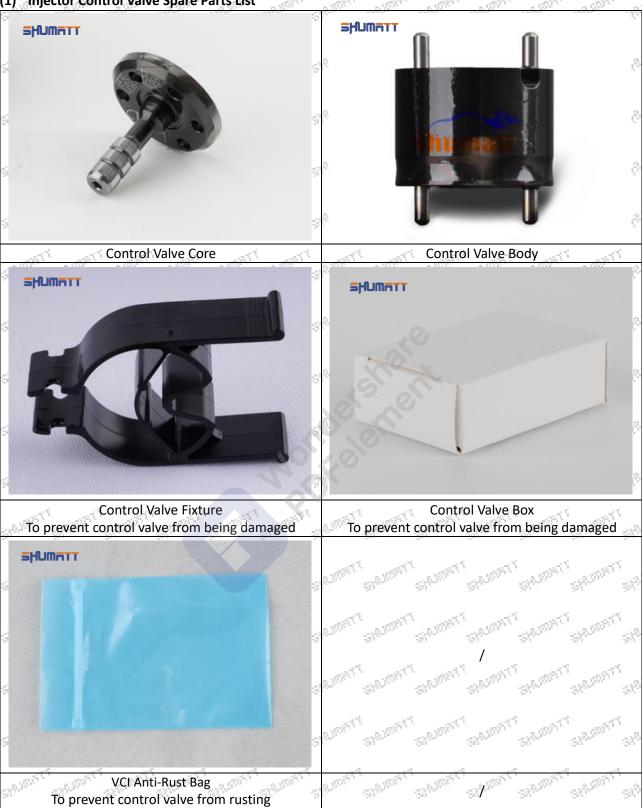

# **625C** Series **28363112** Injector Control Valve Technical File SKU: G1N50028363112

S

# 625C Series 28363112 Injector Control Valve Technical File

PARTIES, PARTIES, PARTIES, PARTIES, PARTIES, PARTIES, PARTIES, PARTIES,