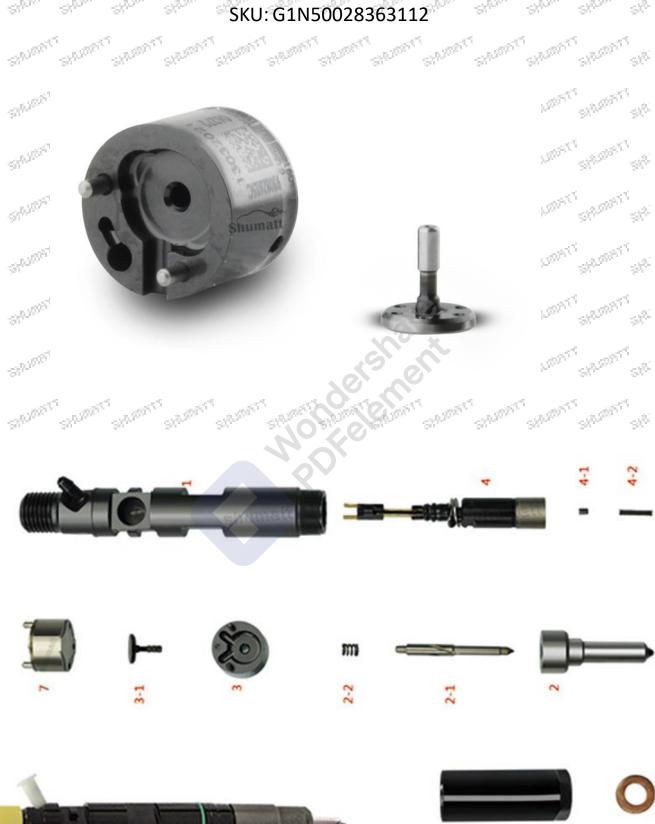

# **625C** Series **28363112** Injector Control Valve Technical File SKU: G1N50028363112

S

# 625C Series 28363112 Injector Control Valve Technical File

PARTIES, PARTIES, PARTIES, PARTIES, PARTIES, PARTIES, PARTIES, PARTIES,