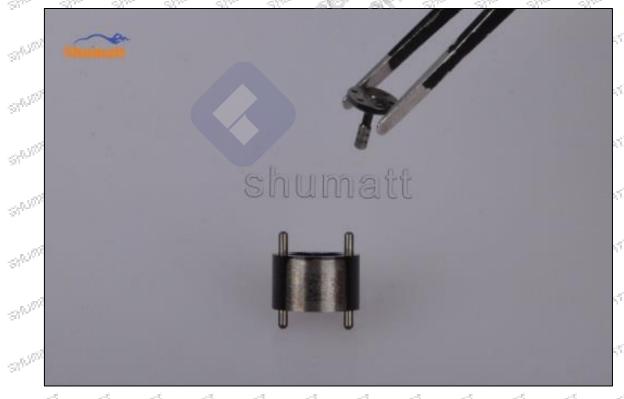

# **625C** Series **28468551** Injector Control Valve Technical File SKU: G1N50028468551 Statistics. SHOWING SHADALL SHOWER 9A-2075T 51/1/10/15<sup>7</sup> The The The The The The The STANKE. 5/1/010/1/1 SHAME C 57<sup>0,50</sup> STREET, I 97,57 SHR.500FTT 5X\$\\\$\$-