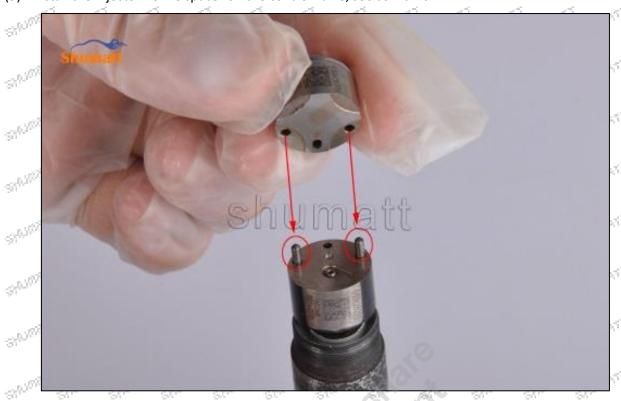

# **625C** Series **28468551** Injector Control Valve Technical File SKU: G1N50028468551 Statistics. SHOWING SHADALL SHOWER 9A-2075T 51/1/10/15<sup>7</sup> The The The The The The The STANKE. 5/1/010/1/1 SHAME C 57<sup>0,50</sup> STREET, I 97,57 SHR.500FTT 5X\$\\\$\$-