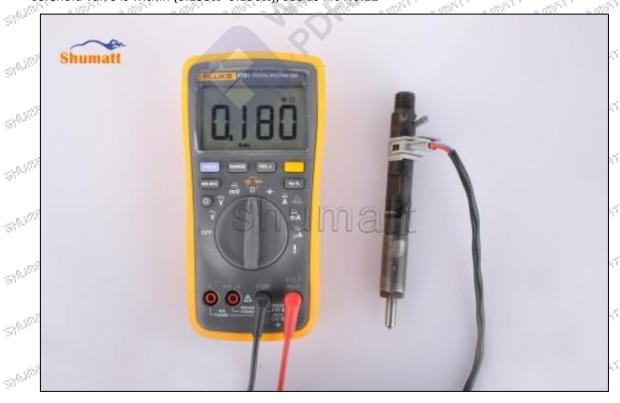

# **625C** Series **28468551** Injector Control Valve Technical File SKU: G1N50028468551 Statistics. SHOWING SHADALL SHOWER 9A-2075T 51/1/10/15<sup>7</sup> The The The The The The The STANKE. 5/1/010/1/1 SHAME C 57<sup>0,50</sup> STREET, I 97,57 SHR.500FTT 5X\$\\\$\$-