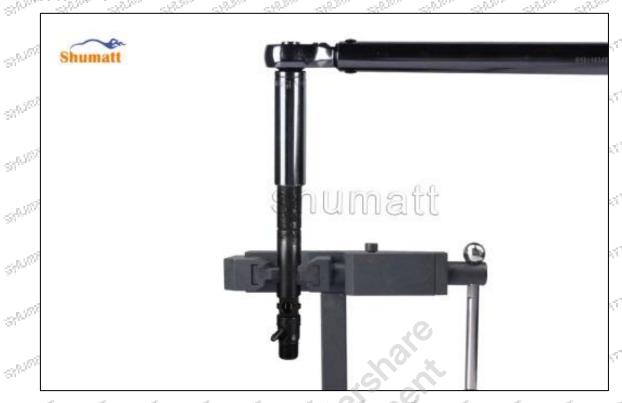

# **625C** Series **28468551** Injector Control Valve Technical File SKU: G1N50028468551 Statistics. SHOWING SHADALL SHOWER 9A-2075T 51/1/10/15<sup>7</sup> The The The The The The The STANKE. 5/1/010/1/1 SHAME C 57<sup>0,50</sup> STREET, I 97,57 SHR.500FTT 5X\$\\\$\$-