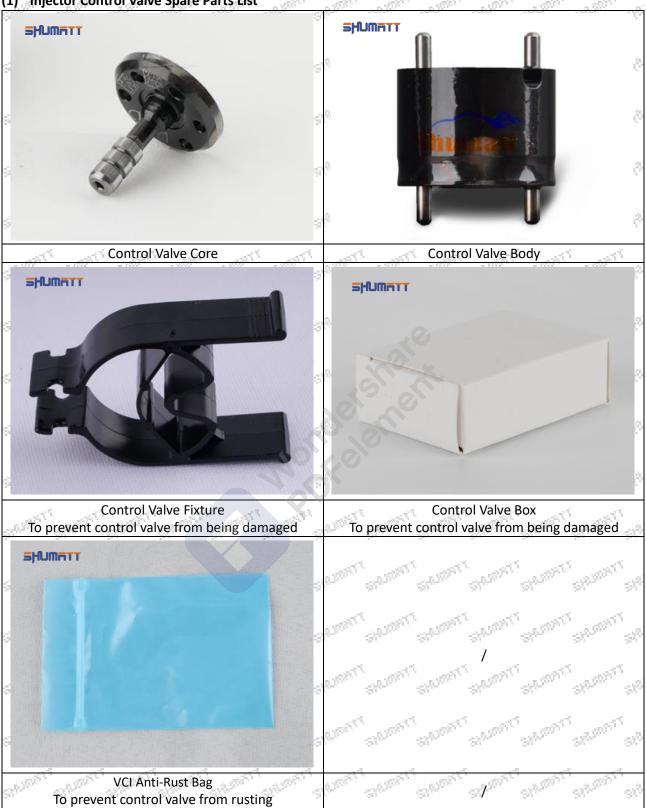

# **625C** Series **28468551** Injector Control Valve Technical File SKU: G1N50028468551 Statistics. SHOWING SHADALL SHOWER 9A-2075T 51/1/10/15<sup>7</sup> The The The The The The The STANKE. 5/1/010/1/1 SHAME C 57<sup>0,50</sup> STREET, I 97,57 SHR.500FTT 5X\$\\\$\$-