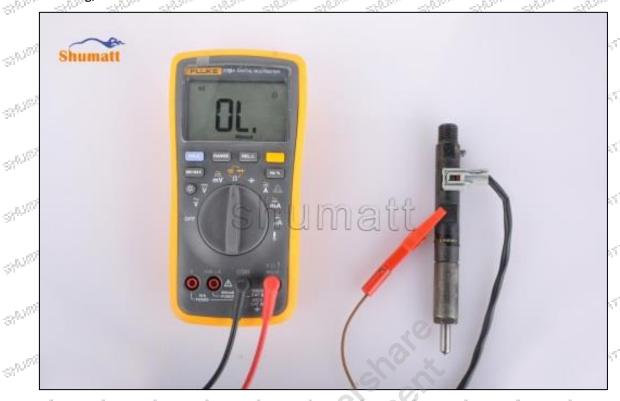

# **625C** Series **28468551** Injector Control Valve Technical File SKU: G1N50028468551 Statistics. SHOWING SHADALL SHOWER 9A-2075T 51/1/10/15<sup>7</sup> The The The The The The The STANKE. 5/1/010/1/1 SHAME C 57<sup>0,50</sup> STREET, I 97,57 SHR.500FTT 5X\$\\\$\$-

# 625C Series 28468551 Injector Control Valve Technical File

Shippe, Philips, Philips, Philips, Philips,