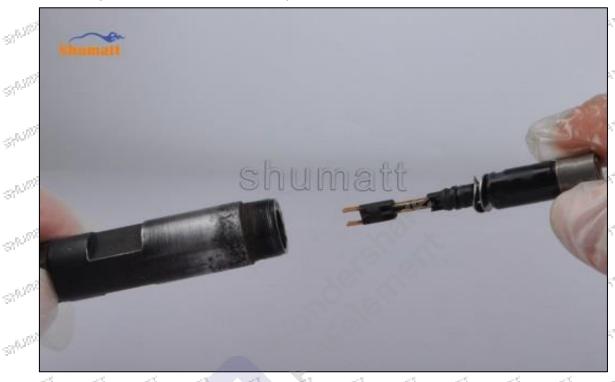

# **625C** Series **28468551** Injector Control Valve Technical File SKU: G1N50028468551 Statistics. SHOWING SHADALL SHOWER 9A-2075T 51/1/10/15<sup>7</sup> The The The The The The The STANKE. 5/1/010/1/1 SHAME C 57<sup>0,50</sup> STREET, I 97,57 SHR.500FTT 5X\$\\\$\$-