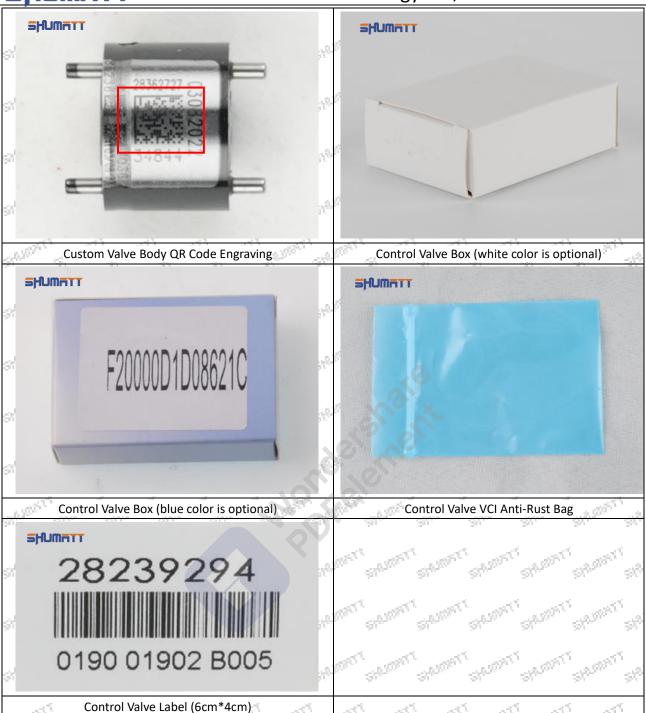

# **625C** Series **28468551** Injector Control Valve Technical File SKU: G1N50028468551 Statistics. SHOWING SHADALL SHOWER 9A-2075T 51/1/10/15<sup>7</sup> The The The The The The The STANKE. 5/1/010/1/1 SHAME C 57<sup>0,50</sup> STREET, I 97,57 SHR.500FTT 5X\$\\\$\$-