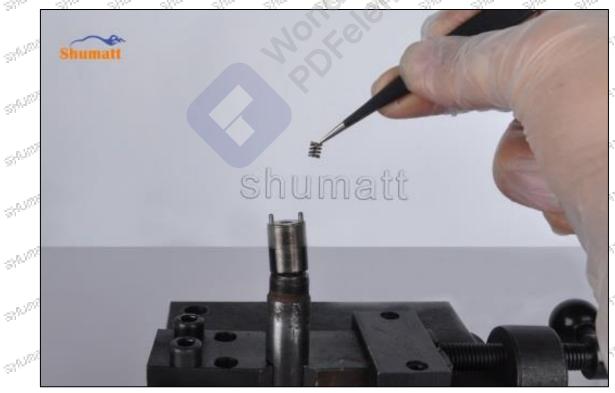

# **625C** Series **28468551** Injector Control Valve Technical File SKU: G1N50028468551 Statistics. SHOWING SHADALL SHOWER 9A-2075T 51/1/10/15<sup>7</sup> The The The The The The The STANKE. 5/1/010/1/1 SHAME C 57<sup>0,50</sup> STREET, I 97,57 SHR.500FTT 5X\$\\\$\$-