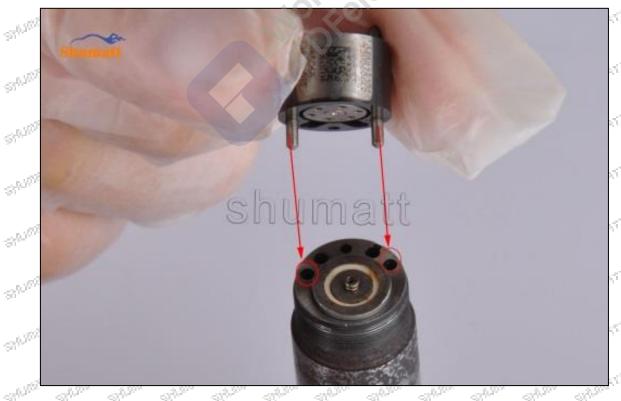

# **625C** Series **28468551** Injector Control Valve Technical File SKU: G1N50028468551 Statistics. SHOWING SHADALL SHOWER 9A-2075T 51/1/10/15<sup>7</sup> The The The The The The The STANKE. 5/1/010/1/1 SHAME C 57<sup>0,50</sup> STREET, I 97,57 SHR.500FTT 5X\$\\\$\$-