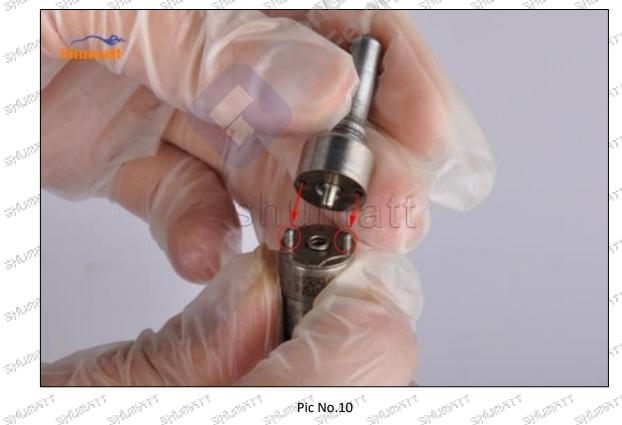

# **625C** Series **28468551** Injector Control Valve Technical File SKU: G1N50028468551 Statistics. SHOWING SHADALL SHOWER 9A-2075T 51/1/10/15<sup>7</sup> The The The The The The The STANKE. 5/1/010/1/1 SHAME C 57<sup>0,50</sup> STREET, I 97,57 SHR.500FTT 5X\$\\\$\$-