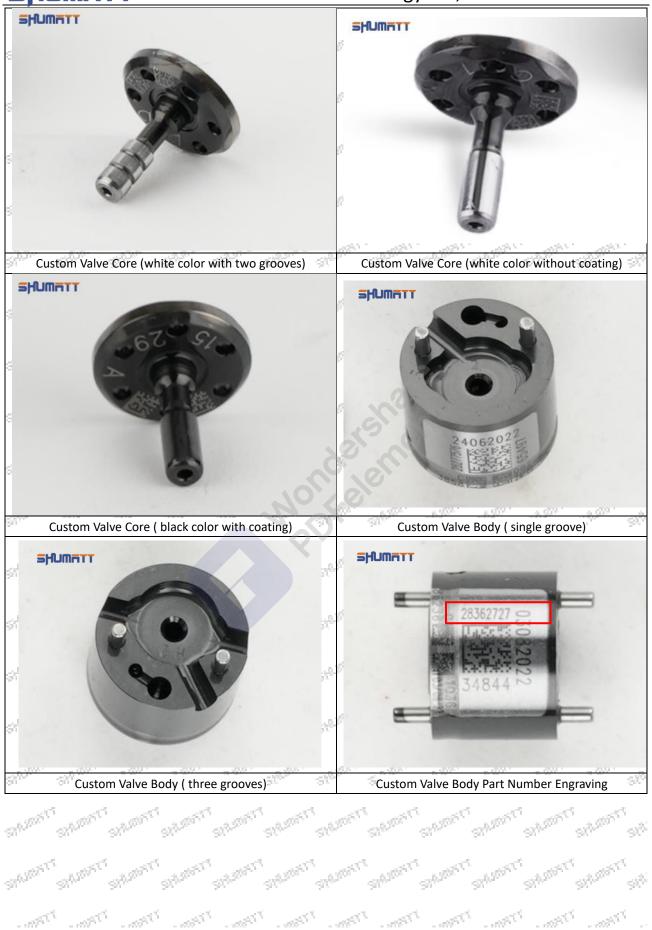

# **625C** Series **28468551** Injector Control Valve Technical File SKU: G1N50028468551 Statistics. SHOWING SHADALL SHOWER 9A-2075T 51/1/10/15<sup>7</sup> The The The The The The The STANKE. 5/1/010/1/1 SHAME C 57<sup>0,50</sup> STREET, I 97,57 SHR.500FTT 5X\$\\\$\$-