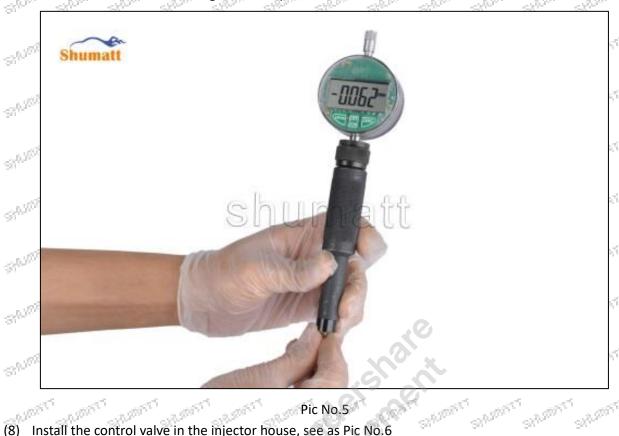

# **625C** Series **28468551** Injector Control Valve Technical File SKU: G1N50028468551 Statistics. SHOWING SHADALL SHOWER 9A-2075T 51/1/10/15<sup>7</sup> The The The The The The The STANKE. 5/1/010/1/1 SHAME C 57<sup>0,50</sup> STREET, I 97,57 SHR.500FTT 5X\$\\\$\$-