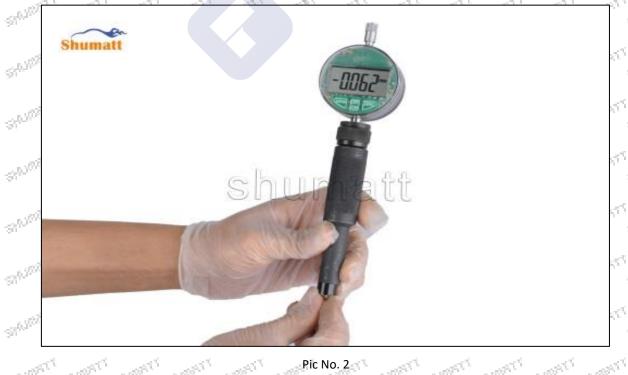

# **625C** Series **28468551** Injector Control Valve Technical File SKU: G1N50028468551 Statistics. SHOWING SHADALL SHOWER 9A-2075T 51/1/10/15<sup>7</sup> The The The The The The The STANKE. 5/1/010/1/1 SHAME C 57<sup>0,50</sup> STREET, I 97,57 SHR.500FTT 5X\$\\\$\$-