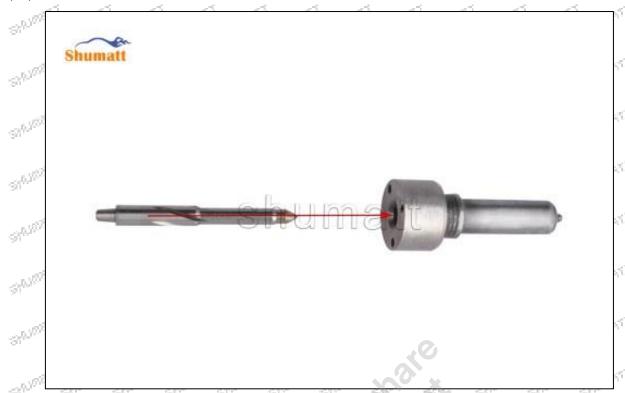

# **625C** Series **28468551** Injector Control Valve Technical File SKU: G1N50028468551 Statistics. SHOWING SHADALL SHOWER 9A-2075T 51/1/10/15<sup>7</sup> The The The The The The The STANKE. 5/1/010/1/1 SHAME C 57<sup>0,50</sup> STREET, I 97,57 SHR.500FTT 5X\$\\\$\$-