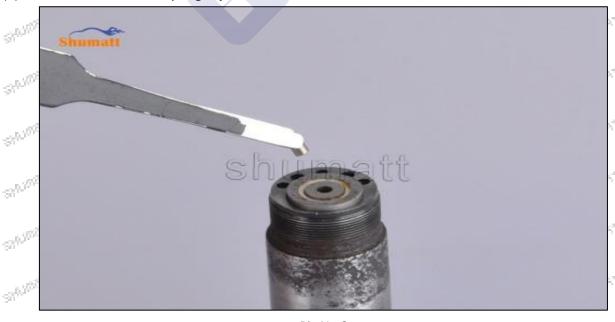

# **625C** Series **28468551** Injector Control Valve Technical File SKU: G1N50028468551 Statistics. SHOWING SHADALL SHOWER 9A-2075T 51/1/10/15<sup>7</sup> The The The The The The The STANKE. 5/1/010/1/1 SHAME C 57<sup>0,50</sup> STREET, I 97,57 SHR.500FTT 5X\$\\\$\$-