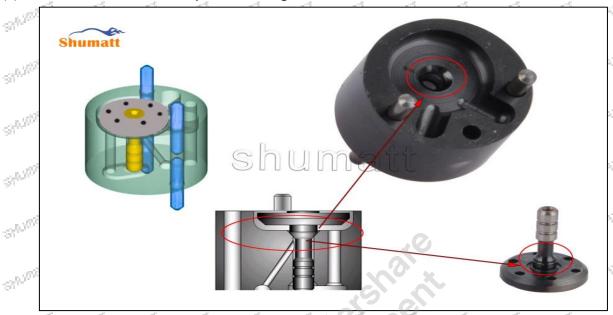

# **625C** Series **28468551** Injector Control Valve Technical File SKU: G1N50028468551 Statistics. SHOWING SHADALL SHOWER 9A-2075T 51/1/10/15<sup>7</sup> The The The The The The The STANKE. 5/1/010/1/1 SHAME C 57<sup>0,50</sup> STREET, I 97,57 SHR.500FTT 5X\$\\\$\$-