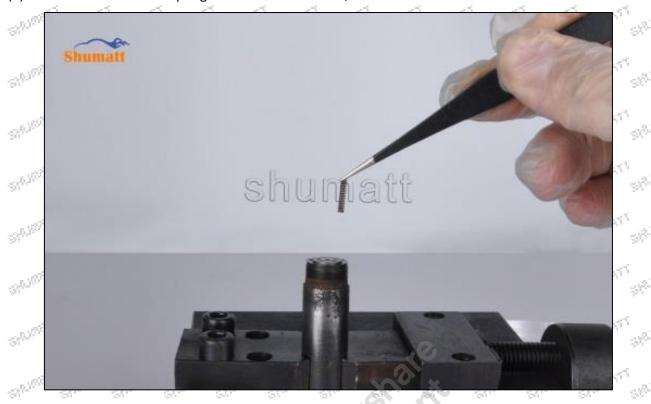

# **625C** Series **28468551** Injector Control Valve Technical File SKU: G1N50028468551 Statistics. SHOWING SHADALL SHOWER 9A-2075T 51/1/10/15<sup>7</sup> The The The The The The The STANKE. 5/1/010/1/1 SHAME C 57<sup>0,50</sup> STREET, I 97,57 SHR.500FTT 5X\$\\\$\$-