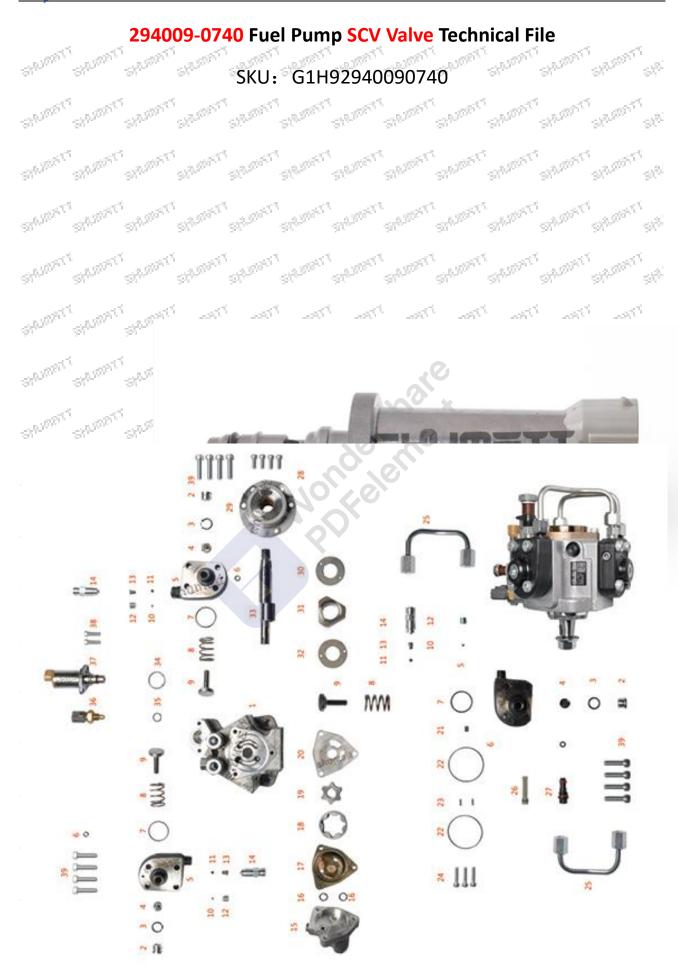

## 294009-0740 Fuel Pump SCV Valve Technical File PARTIES, PARTIES, PARTIES, PARTIES, PARTIES, PARTIES, PARTIES, PARTIES,