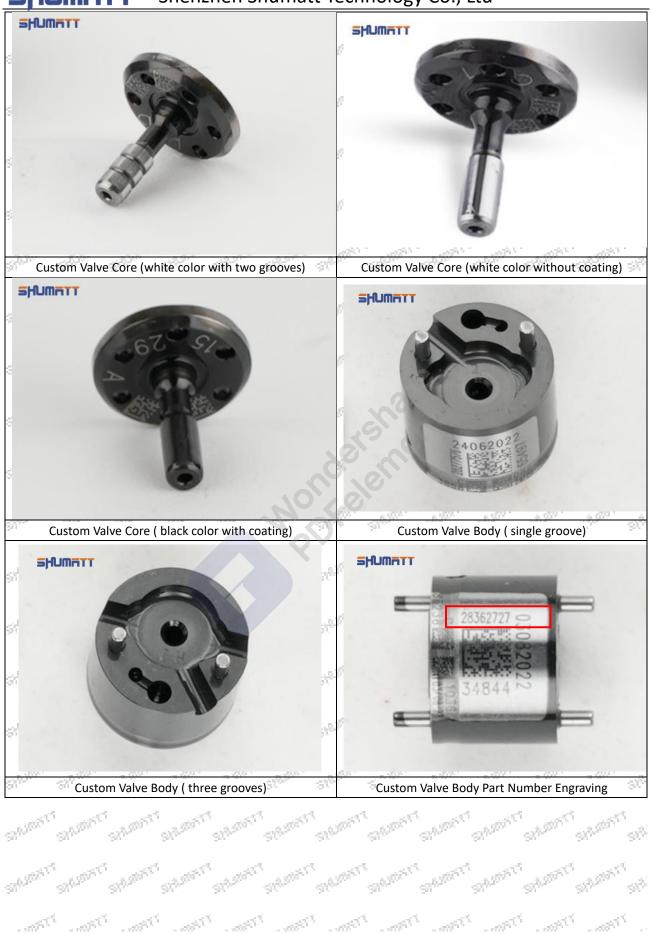

# 625C Series 28535923 Injector Control Valve Technical File

PARTIES, PARTIES, PARTIES, PARTIES, PARTIES, PARTIES, PARTIES, PARTIES,