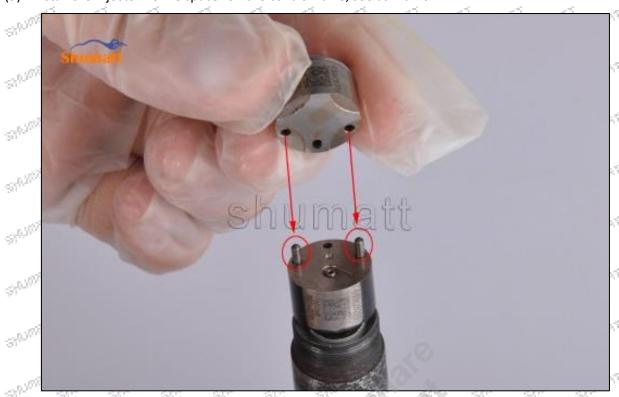

# **625C** Series **28535923** Injector Control Valve Technical File SKU: G1N50028535923 SHLEENIT SHAMALA 2 Partietes SUMME SHAMALL AMART CHEST C 1.77777 A STATE OF STATE OF STATE OF STATE OF STATE OF SHAMMALL SPANIST SHALIDINI'I shimeri SPERMIT sh<sup>ymatt</sup> SHAMME SHRIPPITT