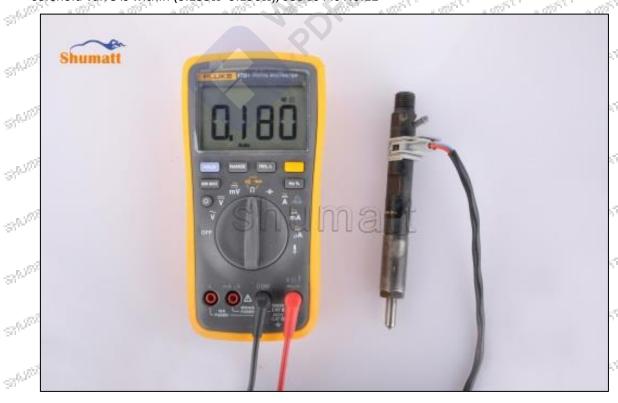

# 625C Series 28535923 Injector Control Valve Technical File

PARTIES, PARTIES, PARTIES, PARTIES, PARTIES, PARTIES, PARTIES, PARTIES,