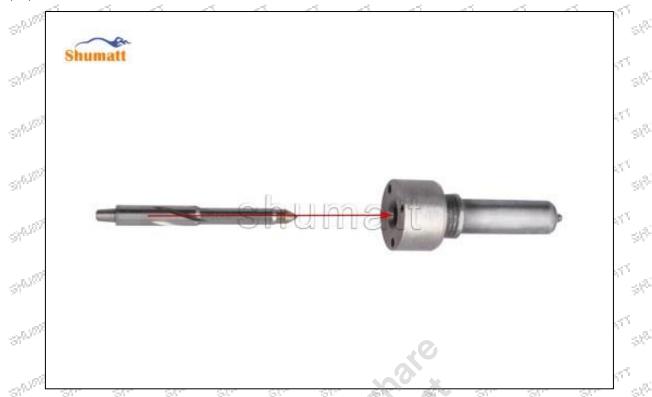

# **625C** Series **28535923** Injector Control Valve Technical File SKU: G1N50028535923 SHLEENIT SHAMALA 2 Partietes SUMME SHAMALL AMART CHEST C 1.77777 A STATE OF STATE OF STATE OF STATE OF STATE OF SHAMMALL SPANIST SHALIDINI'I shimeri SPERMIT sh<sup>ymatt</sup> SHAMME SHRIPPITT