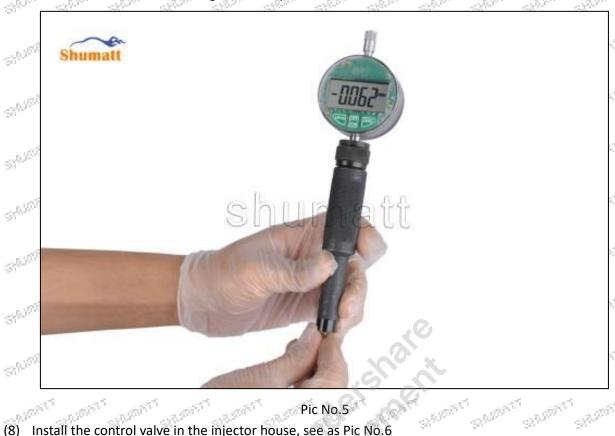

# **625C** Series **28535923** Injector Control Valve Technical File SKU: G1N50028535923 SHLEENIT SHAMALA 2 Partietes SUMME SHAMALL AMART CHEST C 1.77777 A STATE OF STATE OF STATE OF STATE OF STATE OF SHAMMALL SPANIST SHALIDINI'I shimeri SPERMIT sh<sup>ymatt</sup> SHAMME SHRIPPITT