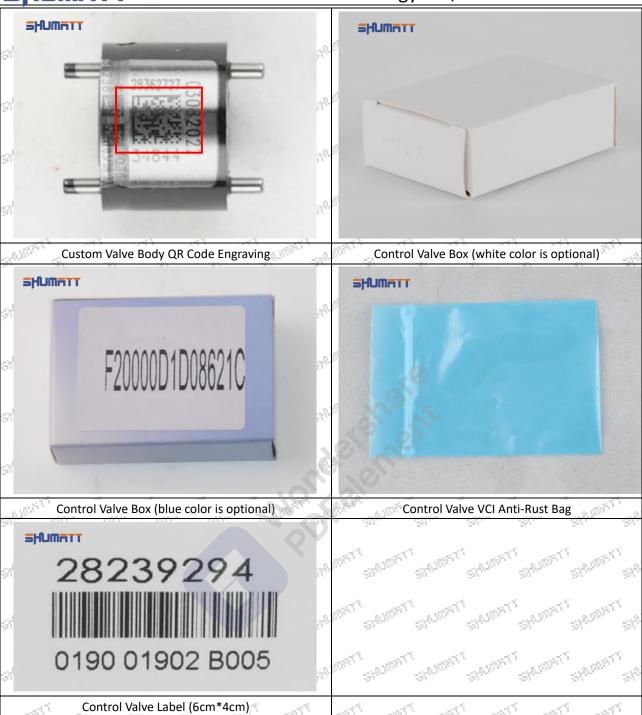

# 625C Series 28535923 Injector Control Valve Technical File

PARTIES, PARTIES, PARTIES, PARTIES, PARTIES, PARTIES, PARTIES, PARTIES,