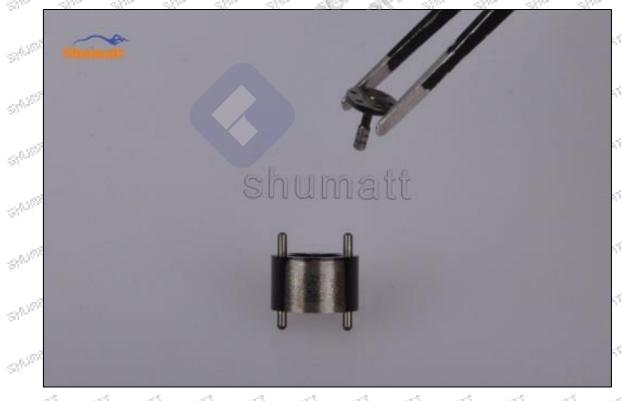

# **625C** Series **28535923** Injector Control Valve Technical File SKU: G1N50028535923 SHLEENIT SHAMALA 2 Partietes SUMME SHAMALL AMART CHEST C 1.77777 A STATE OF STATE OF STATE OF STATE OF STATE OF SHAMMALL SPANIST SHALIDINI'I shimeri SPERMIT sh<sup>ymatt</sup> SHAMME SHRIPPITT