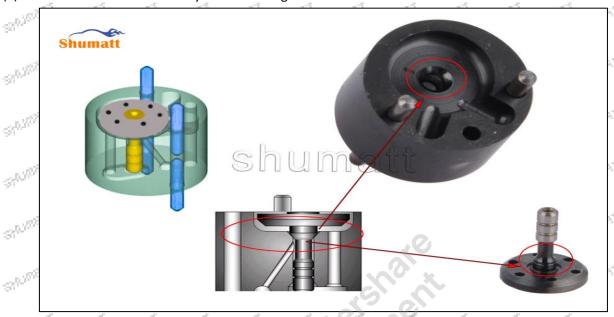

# 625C Series 28535923 Injector Control Valve Technical File

PARTIES, PARTIES, PARTIES, PARTIES, PARTIES, PARTIES, PARTIES, PARTIES,