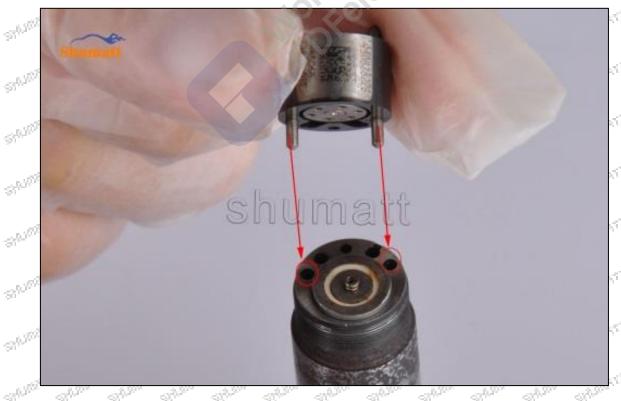

3

Email: ruby@shumatt.com

© 2022 Shenzhen Shumatt Technology Co., Ltd

Tel: +8675523215133

 $\mathcal{G}^{(i)}$ 

98

98



# Shenzhen Shumatt Technology Co., Ltd

(5) Put the solenoid valve spring into the solenoid valve, see as Pic No.3



Pic No.3

(6) Put the control valve core into the control valve, see as Pic No.4



Trine Trine, Trine.

Mob/WhatsApp: +86 13410541523 Tel: +8675523215133

Email: ruby@shumatt.com

© 2022 Shenzhen Shumatt Technology Co., Ltd

 $\mathcal{G}_{ij}^{(k)}$ 



# Shenzhen Shumatt Technology Co., Ltd

(7) Use the injector stroke measuring tool (CRT220) to measure whether the gap between the control valve and the armature is in the range of 30~70μm, see as Pic No.5



Pic No.5

Pic No.5

(8) Install the control valve in the injector house, see as Pic No.6



Pic No.6

Mob/WhatsApp: +86 13410541523

Email: ruby@shumatt.com

© 2022 Shenzhen Shumatt Technology Co., Ltd

Tel: +8675523215133

THE THE PERSON STREET WITH STREET STREET STREET STREET

98

 $\mathcal{G}^{(0)}$ 



# Shenzhen Shumatt Technology Co., Ltd

(9) Install the injector nozzle spacer on the control valve, see as Pic No.7



Pic No.7

(10) Put in the nozzle needle valve spring, see as Pic No.8



Pic No.8

THE THE THE

Mob/WhatsApp: +86 13410541523

Email: ruby@shumatt.com

© 2022 Shenzhen Shumatt Technology Co., Ltd

Tel: +8675523215133

98



# Shenzhen Shumatt Technology Co., Ltd

(11) Put the nozzle needle valve into the nozzle, see as Pic No.9



Pic No.9

(12) Install the nozzle on the injector, see as Pic No.10



Mob/WhatsApp: +86 13410541523

Email: ruby@shumatt.com

©