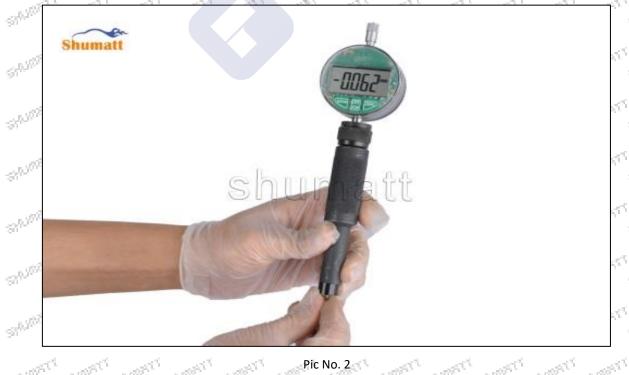

2946 Injector Control Valve's Manufacturer

Mob/WhatsApp: +86 13410541523 Tel: +8675523215133

Email: ruby@shumatt.com Website: www.shumatt.com

 $\mathcal{G}^{(i)}$ 



Injector Control Valve's Manufacturer: Shenzhen Shumatt Technology Co., Ltd

# 2.28602946 Injector Control Valve Technical Support

# 2.1.28602946 Injector Control Valve's Inspection

(1) Check and see if there is fray on the sealing surface of control valve and the control valve core.



Pic No. 1

(2) Check whether the armature stroke (CRT220) of the control valve is within the range of 30~70μm. The lift of the armature will affect the fuel injection quantity at each point. The greater the armature lift, the greater the fuel injection volume, if the armature stroke is out of range, please replace control valve in time.



Pic No. 2

Mob/WhatsApp: +86 13410541523 Tel: +8675523215133

Email: ruby@shumatt.com

© 2022 Shenzhen Shumatt Technology Co., Ltd



# 2.2.28602946 Injector Control Valve's Installation

- (1) Before install the orifice plate, clean it in an ultrasonic cleaning machine for 3-5 minutes so that to make the dirt, anti-rust oil oxide, paraffin base, naphthenic base, intermediate base, salt, lead naphthenate, zinc naphthenate, sodium petroleum sulfonate, barium petroleum sulfonate, calcium petroleum sulfonate, tallow diamine trioleate and rosin amine shedding fall off.
- (2) Use compressed air to clean up the cleaning fluid attached to the surface of the cleaned orifice plate to meet the use standard.
- (3) Place the injector solenoid valve into the injector house, see as Pic No.1



Pic No.