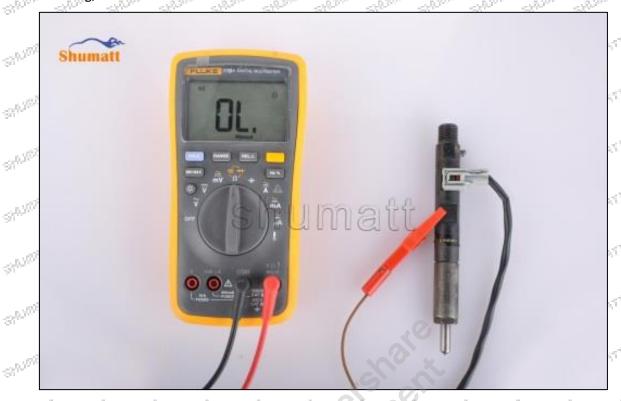

# **625C** Series **28602946** Injector Control Valve Technical File SKU: G1N50028602946 SHADAT SHAMMELL $e^{2 i \frac{2 \pi}{3} \sqrt{3}}$ SHAMMALL 91111 98.5 SHUMBIT!