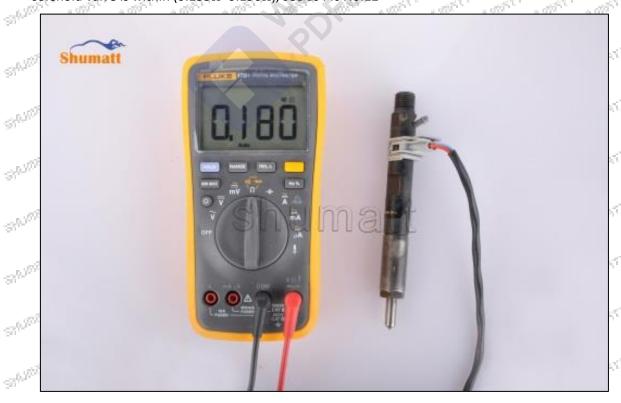

# **625C** Series **28602946** Injector Control Valve Technical File SKU: G1N50028602946 SHADAT SHAMMELL $e^{2 i \frac{2 \pi}{3} \sqrt{3}}$ SHAMMALL 91111 98.5 SHUMBIT!