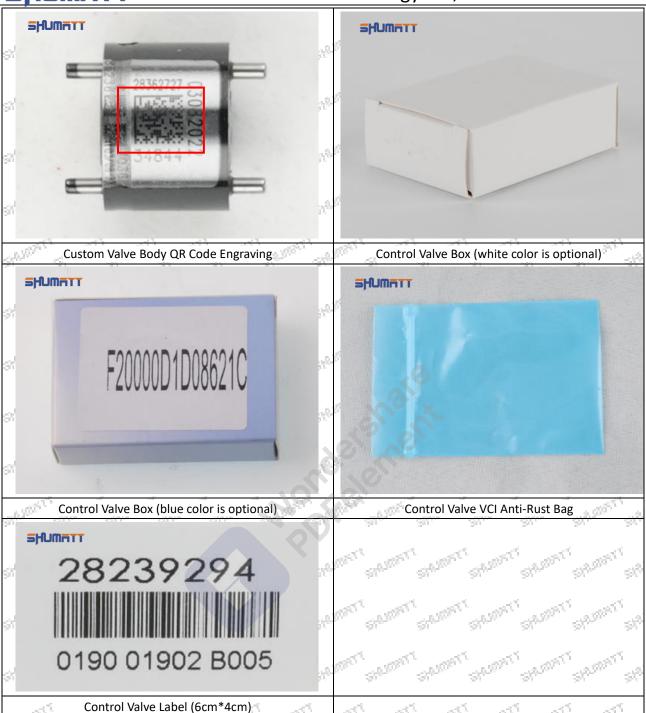

mbling the valve body and valve core of the control valve, we strictly follow the standard technical indicators of the gap between the valve body and the valve core to assemble so that to ensure that each control valve meets the factory standard and use standard.

### 1.5.28602946 Injector Control Valve's Customized Service

(1) Injector Control Valve's Customized Service: Meet the customized needs of OEM manufacturers for control valve core, control valve body, part number lettering, QR code engraving, control valve box, VCI anti-rust bag and label customized etc,.

Mob/WhatsApp: +86 13410541523 Tel: +8675523215133

Email: ruby@shumatt.com Website: www.shumatt.com



Mob/WhatsApp: +86 13410541523 Tel: +8675523215133

Email: ruby@shumatt.com

© 2022 Shenzhen Shumatt Technology Co., Ltd





# (2) Injector Control Valve's Customized Service Requirements:

Custom injector control valve cores are not less than 100 pieces.

Custom injector control valve bodies are not less than 100 pieces.

Custom injector control valve boxes are not less than 100 pieces.

The purchase of injector control valves are not less than 100 pieces.

The purchase of injector control valves engraving contents are not less than 100 pieces.

Customized products involve the need of specify logo, the OEM manufacturer needs to provide trademark authorization and the sample of logo image file.

• Once the customized injector control valve is sold, it cannot be returned or exchanged if there is no quality problems.

Mob/WhatsApp: +86 13410541523 Tel: +8675523215133

Email: ruby@shumatt.com

© 2022 Shenzhen Shu