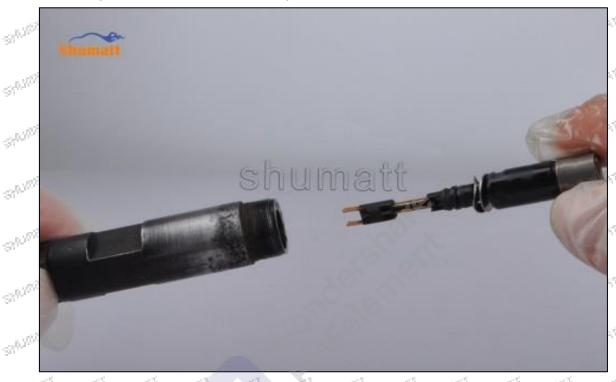

n time.



Pic No. 2

Mob/WhatsApp: +86 13410541523 Tel: +8675523215133

Email: ruby@shumatt.com

© 2022 Shenzhen Shumatt Technology Co., Ltd



# 2.2.28602946 Injector Control Valve's Installation

- (1) Before install the orifice plate, clean it in an ultrasonic cleaning machine for 3-5 minutes so that to make the dirt, anti-rust oil oxide, paraffin base, naphthenic base, intermediate base, salt, lead naphthenate, zinc naphthenate, sodium petroleum sulfonate, barium petroleum sulfonate, calcium petroleum sulfonate, tallow diamine trioleate and rosin amine shedding fall off.
- (2) Use compressed air to clean up the cleaning fluid attached to the surface of the cleaned orifice plate to meet the use standard.
- (3) Place the injector solenoid valve into the injector house, see as Pic No.1



Pic No.1

(4) Put the solenoid valve spring adjustment shim into solenoid valve, see as Pic No.2



Pic No.2

Mob/WhatsApp: +86 13410541523

Email: ruby@shumatt.com

© 2022 Shenzhen Shumatt Technology Co., Ltd

Tel: +8675523215133

 $\mathcal{G}^{(i)}$ 

98

98



# Shenzhen Shumatt Technology Co., Ltd

(5) Put the solenoid valve spring into the solenoid valve, see as Pic No.3



Pic No.3

(6) Put the control valve core into the control valve, see as Pic No.4



Trine Trine, Trine.

Mob/WhatsApp: +86 13410541523 Tel: +8675523215133

Email: ruby@shumatt.com

© 2022 Shenzhen Shumatt Technology Co., Ltd

 $\mathcal{G}_{ij}^{(k)}$ 



# Shenzhen Shumatt Technology Co., Ltd

(7) Use the injector stroke measuring tool (CRT220) to measure whether the gap between the control valve and the armatu