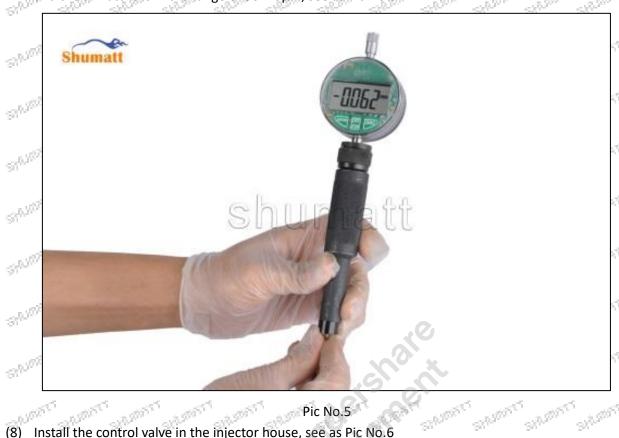

justment shim into solenoid valve, see as Pic No.2



Pic No.2

Mob/WhatsApp: +86 13410541523

Email: ruby@shumatt.com

© 2022 Shenzhen Shumatt Technology Co., Ltd

Tel: +8675523215133

 $\mathcal{G}^{(i)}$ 

98

98



# Shenzhen Shumatt Technology Co., Ltd

(5) Put the solenoid valve spring into the solenoid valve, see as Pic No.3



Pic No.3

(6) Put the control valve core into the control valve, see as Pic No.4



Trine Trine, Trine.

Mob/WhatsApp: +86 13410541523 Tel: +8675523215133

Email: ruby@shumatt.com

© 2022 Shenzhen Shumatt Technology Co., Ltd

 $\mathcal{G}_{ij}^{(k)}$ 



# Shenzhen Shumatt Technology Co., Ltd

(7) Use the injector stroke measuring tool (CRT220) to measure whether the gap between the control valve and the armature is in the range of 30~70μm, see as Pic No.5



Pic No.5

Pic No.5

(8) Install the control valve in the injector house, see as Pic No.6



Pic No.6

Mob/WhatsApp: +86 13410541523

Email: ruby@shumatt.com

© 2022 Shenzhen Shumatt Technology Co., Ltd

Tel: +8675523215133

THE THE PERSON STREET WITH STREET STREET STREET STREET

98

 $\mathcal{G}^{(0)}$ 



# Shenzhen Shumatt Technology Co., Ltd

(9) Install the injector nozzle spacer on the control valve, see as Pic No.7



Pic No.7

(10) Put in the nozzle needle valve spring, see as Pic No.8



Pic No.8

THE THE THE

Mob/WhatsApp: +86 13410541523

Email: ruby@shumatt.com

© 2022 Shenzhen Shumatt Technology Co., Ltd

Tel: +8675523215133

98



# Shenzhen Shumatt Technology Co., Ltd

(11) Put the nozzle needle valve into the nozzle, see as Pic No.9



Pic No.9

(12) Install the nozzle on