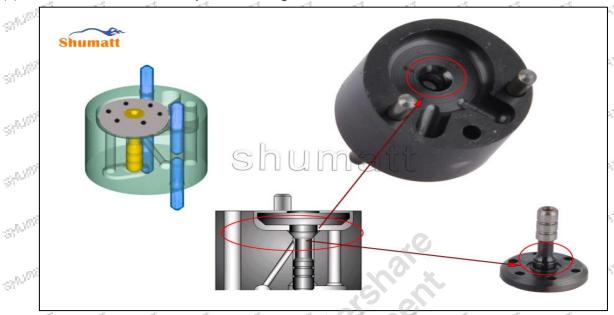

the installation angle specified in injector maintenance manual.

Injector injector control valve failure caused by not following the cleaning requirements specified in injector maintenance manual.

Injector injector control valve failure caused by failure to replace consumable parts as specified in injector maintenance manual.

# 1.8.28602946 Injector Control Valve's Manufacturer

Mob/WhatsApp: +86 13410541523 Tel: +8675523215133

Email: ruby@shumatt.com Website: www.shumatt.com

 $\mathcal{G}^{(i)}$ 



Injector Control Valve's Manufacturer: Shenzhen Shumatt Technology Co., Ltd

# 2.28602946 Injector Control Valve Technical Support

# 2.1.28602946 Injector Control Valve's Inspection

(1) Check and see if there is fray on the sealing surface of control valve and the control valve core.



Pic No. 1

(2) Check whether the armature stroke (CRT220) of the control valve is within the range of 30~70μm. The lift of the armature will affect the fuel injection quantity at each point. The greater the armature lift, the greater the fuel injection volume, if the armature stroke is out of range, please replace control valve in time.



Pic No. 2

Mob/WhatsApp: +86 13410541523 Tel: +8675523215133

Email: ruby@shumatt.com

© 2022 Shenzhen Shumatt Technology Co., Ltd



# 2.2.28602946 Injector Control Valve's Installation

- (1) Before install the orifice plate, clean it in an ultrasonic cleaning machine for 3-5 minutes so that to make the dirt, anti-rust oil oxide, paraffin base, naphthenic base, intermediate base, salt, lead naphthenate, zinc naphthenate, sodium petroleum sulfonate, b