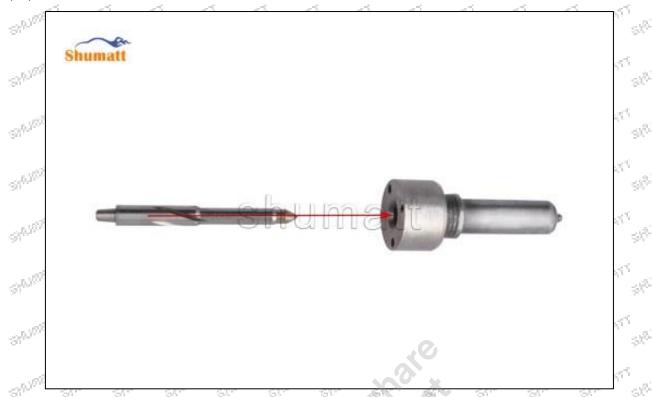

# **625C** Series **28602946** Injector Control Valve Technical File SKU: G1N50028602946 SHADAT SHAMMELL $e^{2 i \frac{2 \pi}{3} \sqrt{3}}$ SHAMMALL 91111 98.5 SHUMBIT!