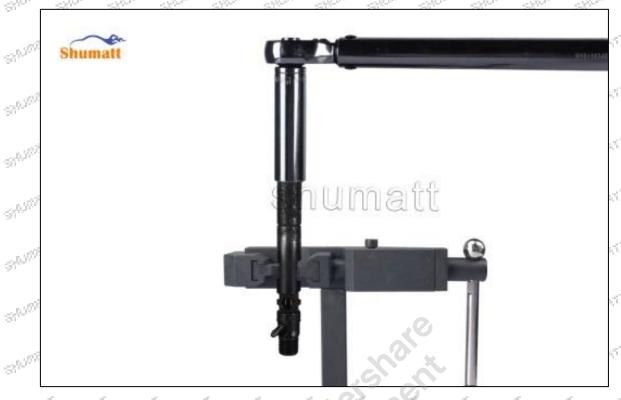

# **625C** Series **28602946** Injector Control Valve Technical File SKU: G1N50028602946 SHADAT SHAMMELL $e^{2 i \frac{2 \pi}{3} \sqrt{3}}$ SHAMMALL 91111 98.5 SHUMBIT!