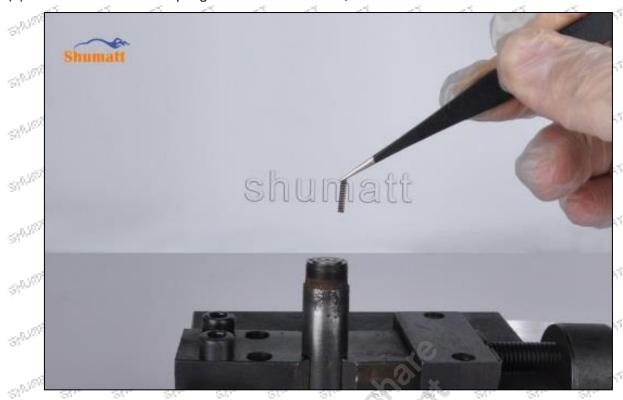

ediate base, salt, lead naphthenate, zinc naphthenate, sodium petroleum sulfonate, barium petroleum sulfonate, calcium petroleum sulfonate, tallow diamine trioleate and rosin amine shedding fall off.
- (2) Use compressed air to clean up the cleaning fluid attached to the surface of the cleaned orifice plate to meet the use standard.
- (3) Place the injector solenoid valve into the injector house, see as Pic No.1



Pic No.1

(4) Put the solenoid valve spring adjustment shim into solenoid valve, see as Pic No.2



Pic No.2

Mob/WhatsApp: +86 13410541523

Email: ruby@shumatt.com

© 2022 Shenzhen Shumatt Technology Co., Ltd

Tel: +8675523215133

 $\mathcal{G}^{(i)}$ 

98

98



# Shenzhen Shumatt Technology Co., Ltd

(5) Put the solenoid valve spring into the solenoid valve, see as Pic No.3



Pic No.3

(6) Put the control valve core into the control valve, see as Pic No.4



Trine Trine, Trine.

Mob/WhatsApp: +86 13410541523 Tel: +8675523215133

Email: ruby@shumatt.com

© 2022 Shenzhen Shumatt Technology Co., Ltd

 $\mathcal{G}_{ij}^{(k)}$ 



# Shenzhen Shumatt Technology Co., Ltd

(7) Use the injector stroke measuring tool (CRT220) to measure whether the gap between the control valve and the armature is in the range of 30~70μm, see as Pic No.5



Pic No.5

Pic No.5

(8) Install the control valve in the injector house, see as Pic No.6



Pic No.6

Mob/WhatsApp: +86 13410541523

Email: ruby@shumatt.com

© 2022 Shenzhen Shumatt Technology Co., Ltd

Tel: +8675523215133

THE THE PERSON STREET WITH STREET STREET STREET STREET

98

 $\mathcal{G}^{(0)}$ 



# Shenzhen Shumatt Techn