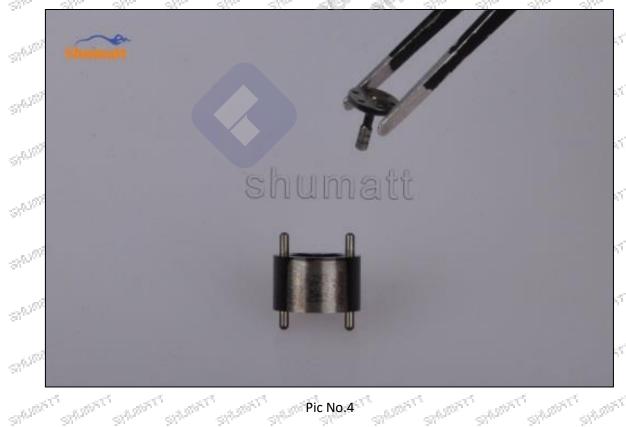

arium petroleum sulfonate, calcium petroleum sulfonate, tallow diamine trioleate and rosin amine shedding fall off.
- (2) Use compressed air to clean up the cleaning fluid attached to the surface of the cleaned orifice plate to meet the use standard.
- (3) Place the injector solenoid valve into the injector house, see as Pic No.1



Pic No.1

(4) Put the solenoid valve spring adjustment shim into solenoid valve, see as Pic No.2



Pic No.2

Mob/WhatsApp: +86 13410541523

Email: ruby@shumatt.com

© 2022 Shenzhen Shumatt Technology Co., Ltd

Tel: +8675523215133

 $\mathcal{G}^{(i)}$ 

98

98



# Shenzhen Shumatt Technology Co., Ltd

(5) Put the solenoid valve spring into the solenoid valve, see as Pic No.3



Pic No.3

(6) Put the control valve core into the control valve, see as Pic No.4



Trine Trine, Trine.

Mob/WhatsApp: +86 13410541523 Tel: +8675523215133

Email: ruby@shumatt.com

© 2022 Shenzhen Shumatt Technology Co., Ltd

 $\mathcal{G}_{ij}^{(k)}$ 



# Shenzhen Shumatt Technology Co., Ltd

(7) Use the injector stroke measuring tool (CRT220) to measure whether the gap between the control valve and the armature is in the range of 30~70μm, see as Pic No.5



Pic No.5

Pic No.5

(8) Install the control valve in the injector house, see as Pic No.6



Pic No.6

Mob/WhatsApp: +86 13410541523

Email: ruby@shumatt.com

© 2022 Shenzhen Shumatt Technology Co., Ltd

Tel: +8675523215133

THE THE PERSON STREET WITH STREET STREET STREET STREET

98

 $\mathcal{G}^{(0)}$ 



# Shenzhen Shumatt Technology Co., Ltd

(9) Install the injector nozzle spacer on the control valve, see as