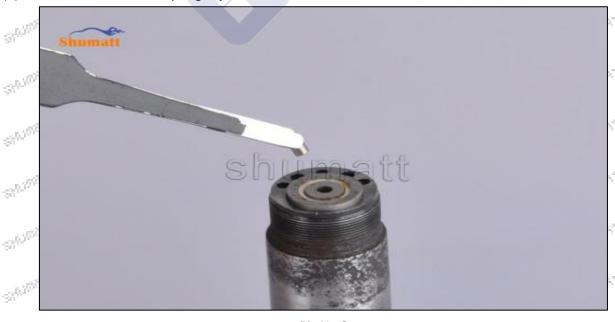

2022 Shenzhen Shumatt Technology Co., Ltd



# 2.2.28602946 Injector Control Valve's Installation

- (1) Before install the orifice plate, clean it in an ultrasonic cleaning machine for 3-5 minutes so that to make the dirt, anti-rust oil oxide, paraffin base, naphthenic base, intermediate base, salt, lead naphthenate, zinc naphthenate, sodium petroleum sulfonate, barium petroleum sulfonate, calcium petroleum sulfonate, tallow diamine trioleate and rosin amine shedding fall off.
- (2) Use compressed air to clean up the cleaning fluid attached to the surface of the cleaned orifice plate to meet the use standard.
- (3) Place the injector solenoid valve into the injector house, see as Pic No.1



Pic No.1

(4) Put the solenoid valve spring adjustment shim into solenoid valve, see as Pic No.2



Pic No.2

Mob/WhatsApp: +86 13410541523

Email: ruby@shumatt.com

© 2022 Shenzhen Shumatt Technology Co., Ltd

Tel: +8675523215133

 $\mathcal{G}^{(i)}$ 

98

98



# Shenzhen Shumatt Technology Co., Ltd

(5) Put the solenoid valve spring into the solenoid valve, see as Pic No.3



Pic No.3

(6) Put the control valve core into the control valve, see as Pic No.4



Trine Trine, Trine.

Mob/WhatsApp: +86 13410541523 Tel: +8675523215133

Email: ruby@shumatt.com

© 2022 Shenzhen Shumatt Technology Co., Ltd

 $\mathcal{G}_{ij}^{(k)}$ 



# Shenzhen Shumatt Technology Co., Ltd

(7) Use the injector stroke measuring tool (CRT220) to measure whether the gap between the control valve and the armature is in the range of 30~70μm, see as Pic No.5



Pic No.5

Pic No.5

(8) Install the control valve