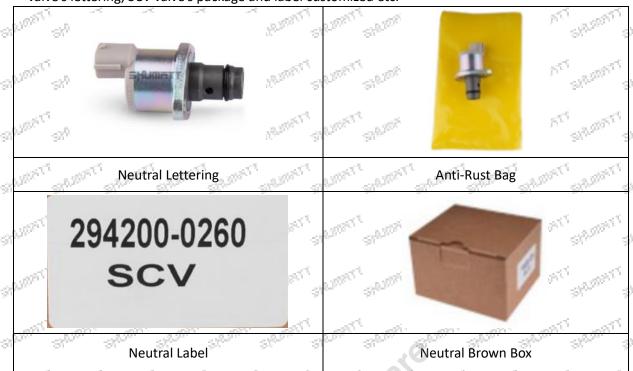

# 294200-0260 Fuel Pump SCV Valve Technical File J. Physics, Physics, Physics, 24 page, Physics, Physics,