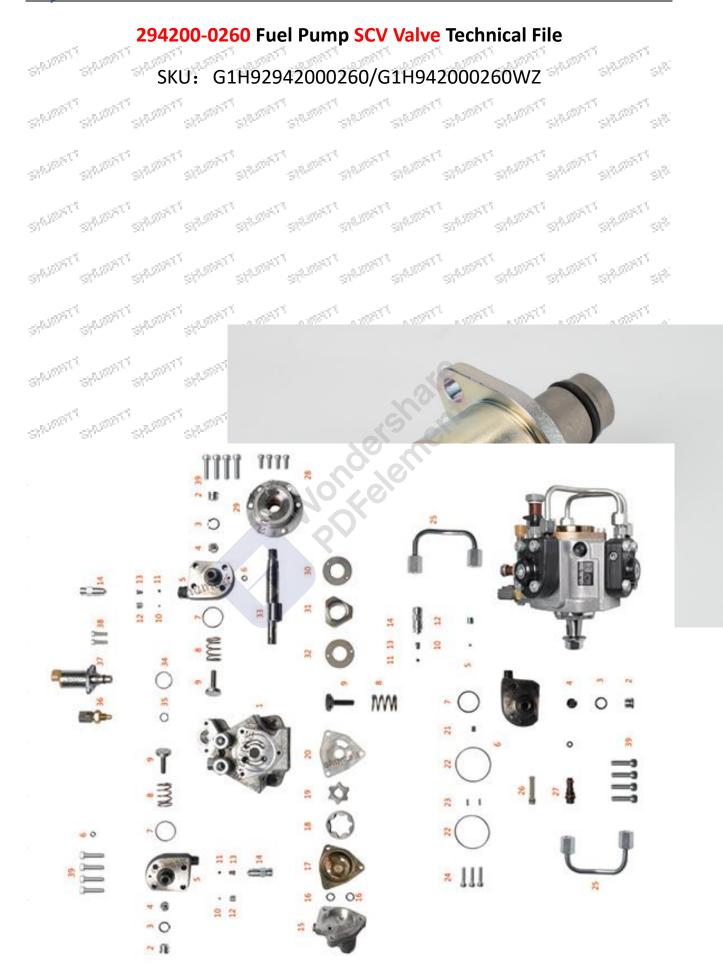

# 294200-0260 Fuel Pump SCV Valve Technical File J. Physics, Physics, Physics, 24 page, Physics, Physics,