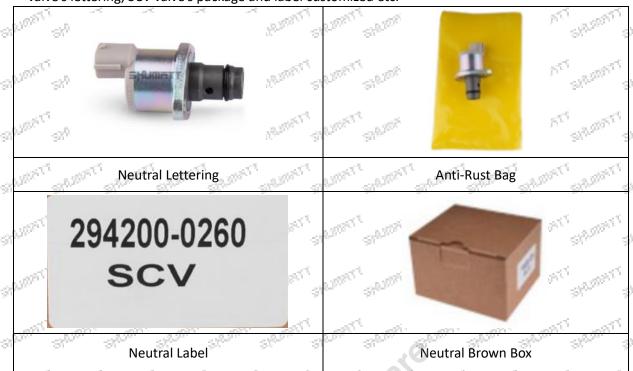

rability, and various working conditions.

#### (2) Fuel Pump SCV Valve Inspection

The factory inspection of the fuel pump SCV valve is undergone full inspection, random inspection, and batch inspection three inspections. Different brands of test benches are used to test the same fuel pump SCV valve for a total of no less than three times for factory inspection, and fuel pump SCV valve installation and test environment are progressed in dust-free workshop.

#### 1.5.294200-0270 Fuel Pump SCV Valve Customized Service

#### (1) Fuel Pump SCV Valve's Customized Service: Meet the customized needs of OEM manufacturers for SCV

Mob/WhatsApp: +86 13410541523 Tel: +8675523215133

Email: ruby@shumatt.com Website: www.shumatt.com



valve's lettering, SCV valve's package and label customized etc.



#### (2) Fuel Pump SCV Valve's Customized Service Requirements:

Custom fuel pump SCV valve packages are not less than 100 pieces.

Custom fuel pump SCV valve lettering no less than 100 pieces.

The purchase of custom fuel pump SCV valves are not less than 1000pieces.

Customized products involve the need of specify logo, the OEM manufacturer needs to provide trademark authorization and the sample of logo image file.

• Once the customized fuel pump SCV valve is sold, it cannot be returned or exchanged if there are no quality problems.

#### 1.6.294200-0270 Fuel Pump SCV Valve Packing List

#### (1) Fuel Pump SCV Valve Spare Parts List

| No.             | \$1.500 \$1.500 \$1.500 \$1.500 \$1.500 \$1.500 \$1.500 \$1.500 \$1.500 \$1.500 \$1.500 \$1.500 \$1.500 \$1.500 \$1.500 \$1.500 \$1.5