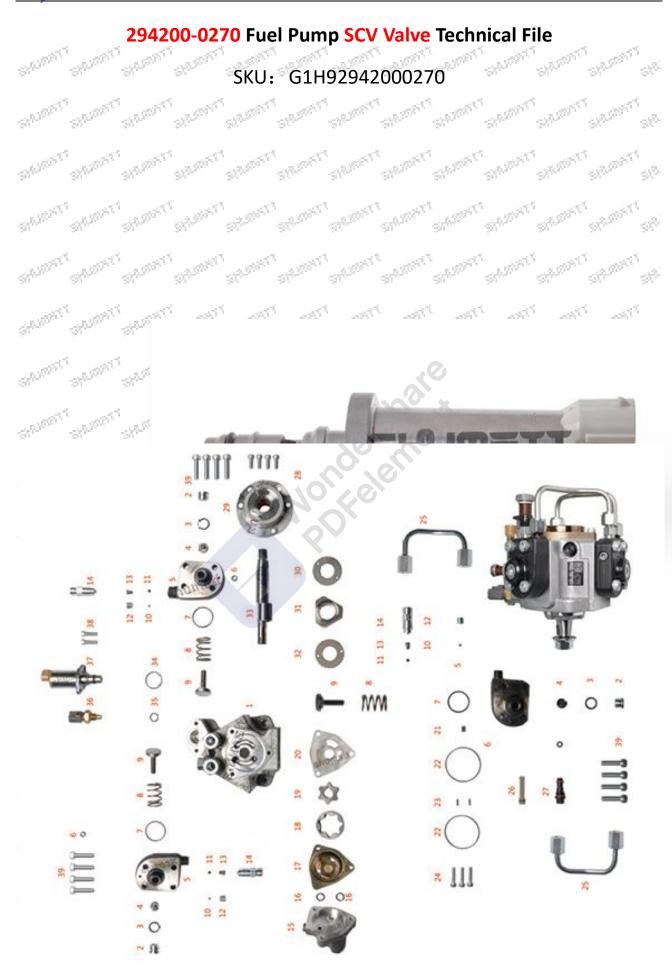

删除水印



## Shenzhen Shumatt Technology Co., Ltd



Mob/WhatsApp: +86 13410541523

Email: ruby@shumatt.com

© 2022 Shenzhen Shumatt Technology Co., Ltd

Tel: +8675523215133

Website: www.shumatt.com



# 294200-0270 Fuel Pump SCV Valve Technical File

## Appet Maria Maria Content

| 1.29                | 94200-027               | 0 Fuel Pu       | mp SCV \            | /alve Intro