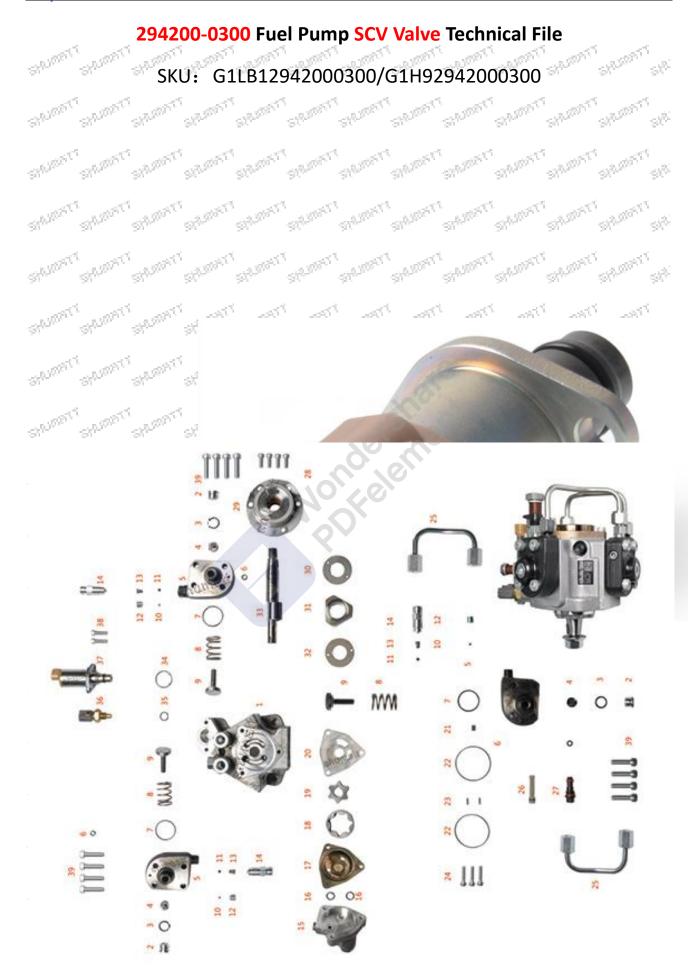

# 294200-0300 Fuel Pump SCV Valve Technical File PARTIES, PARTIES, PARTIES, PARTIES, PARTIES, PARTIES, PARTIES, PARTIES,