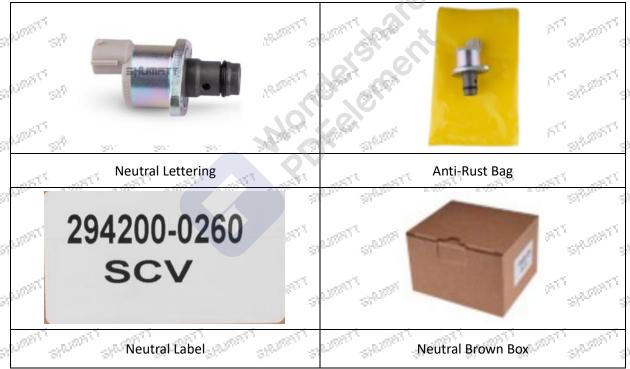

d for electrical characteristics, accuracy, high temperature, low temperature, withstand voltage, leakage, durability, and various working conditions.

#### (2) Fuel Pump SCV Valve Inspection

The factory inspection of the fuel pump SCV valve is undergone full inspection, random inspection, and batch inspection three inspections. Different brands of test benches are used to test the same fuel pump SCV valve for a total of no less than three times for factory inspection, and fuel pump SCV valve installation and test environment are progressed in dust-free workshop.

#### 1.5.294200-0300 Fuel Pump SCV Valve Customized Service

(1) Fuel Pump SCV Valve's Customized Service: Meet the customized needs of OEM manufacturers for SCV valve's lettering, SCV valve's package and label customized etc.



#### (2) Fuel Pump SCV Valve's Customized Service Requirements:

Custom fuel pump SCV valve packages are not less than 100 pieces.

Custom fuel pump SCV valve lettering no less than 100 pieces.

The purchase of custom fuel pump SCV valves are not less than 1000pieces.

Customized products involve the need of specify logo, the OEM manufacturer needs to provide trademark authorization and the sample of logo image file.

▲ Once the customized fuel pump SCV valve is sold, it cannot be returned or exchanged if there are no quality problems.

# 1.6.294200-0300 Fuel Pump SCV Valve Packing List

Mob/WhatsApp: +86 13410541523 Tel: +8675523215133

Email: ruby@shumatt.com Website: www.shumatt.com



#### (1) Fuel Pump SCV Valve Spare Parts List

| (I) luci Fui    | np SCV valve Spare Parts List