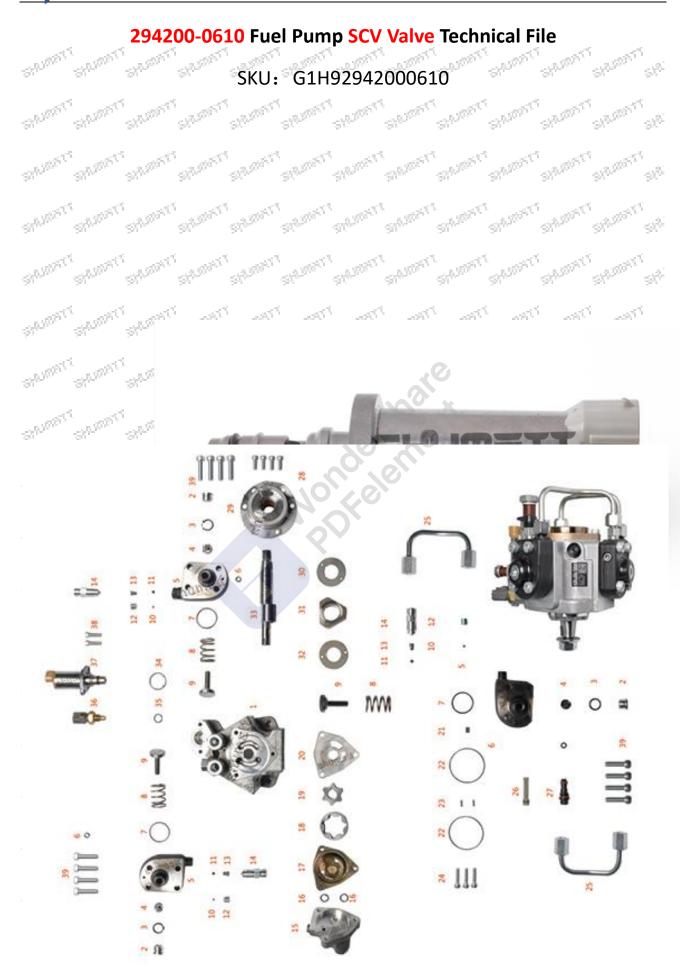

#### (1) Fuel Pump SCV Valve Spare Parts List

| No. | 150 July 1700 | 1             | 400     | 1000  | N     | o     | i angini | - 465 | 2      | 116  | 5     |
|-----|---------------|---------------|---------|-------|-------|-------|----------|-------|--------|------|-------|
|     | -3539         | - July 2007 1 | -350° - | A.300 | .0.37 | 2.000 | -363**   | -337  | 736377 | 4.30 | - 200 |