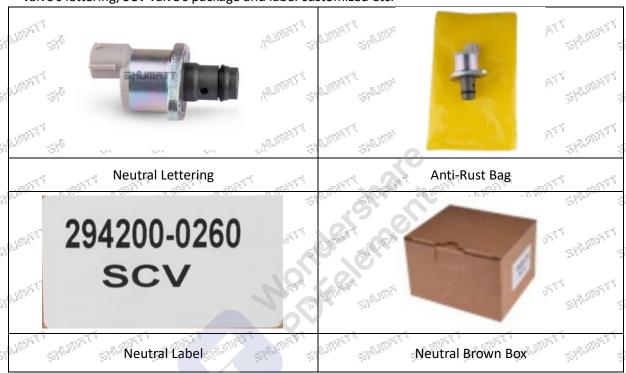

#### 1.5.294200-0610 Fuel Pump SCV Valve Customized Service

(1) Fuel Pump SCV Valve's Customized Service: Meet the customized needs of OEM manufacturers for SCV valve's lettering, SCV valve's package and label customized etc.

#### (2) Fuel Pump SCV Valve's Customized Service Requirements:

Custom fuel pump SCV valve packages are not less than 100 pieces.

Custom fuel pump SCV valve lettering no less than 100 pieces.

The purchase of custom fuel pump SCV valves are not less than 1000pieces.

Customized products involve the need of specify logo, the OEM manufacturer needs to provide trademark authorization and the sample of logo image file.

• Once the customized fuel pump SCV valve is sold, it cannot be returned or exchanged if there are no quality problems.