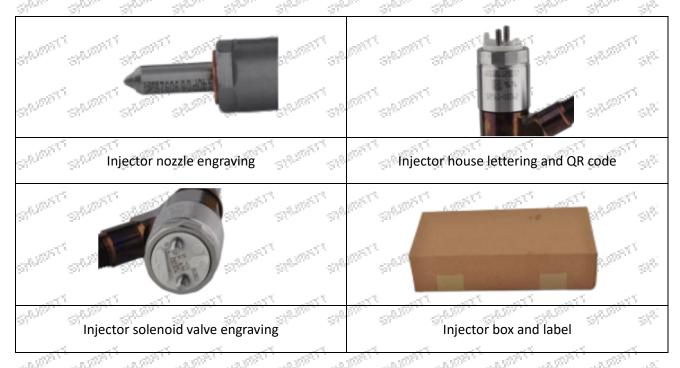

# (3) Injector Inspection

The factory inspection of the injector is undergone full inspection, random inspection, and batch inspection three inspections. Different brands of test benches are used to test the same fuel injector for a total of no less than three times for factory inspection, and the fuel injector installation testing environment are progressed in dust-free workshop.