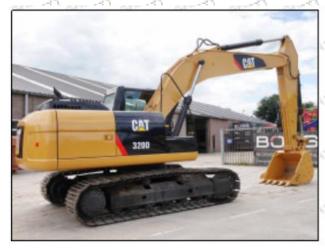

# 2.2. 326-4700 Injector Application Scenarios

Matching Car Model: Caterpillar 320D excavator

THE THE THE THE THE THE THE THE THE

Mob/Whatsapp: +86 13410541523

Email: ruby@shumatt.com

© 2023 Shenzhen Shumatt Technology Co., Ltd