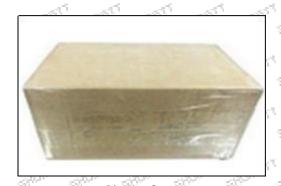

#### 3.7. 320-0670 Injector Packing

Domestic express packaging: Usually wrapped in waterproof scotch tape, such as picture No.2.

International express packaging: Wrapped with waterproof yellow tape After wrapping the black protective film, such as picture No. 3.

Pic No. 2

Domestic express packaging:
Wrapped by Transparent tape

International express packaging:
Wrapped with yellow tape after wrapping
black protective film

Pic No. 4

**Pallet Shipping:** Use pallet that meet export requirements, and use white wrapping protective film to wrap and bind with cable ties