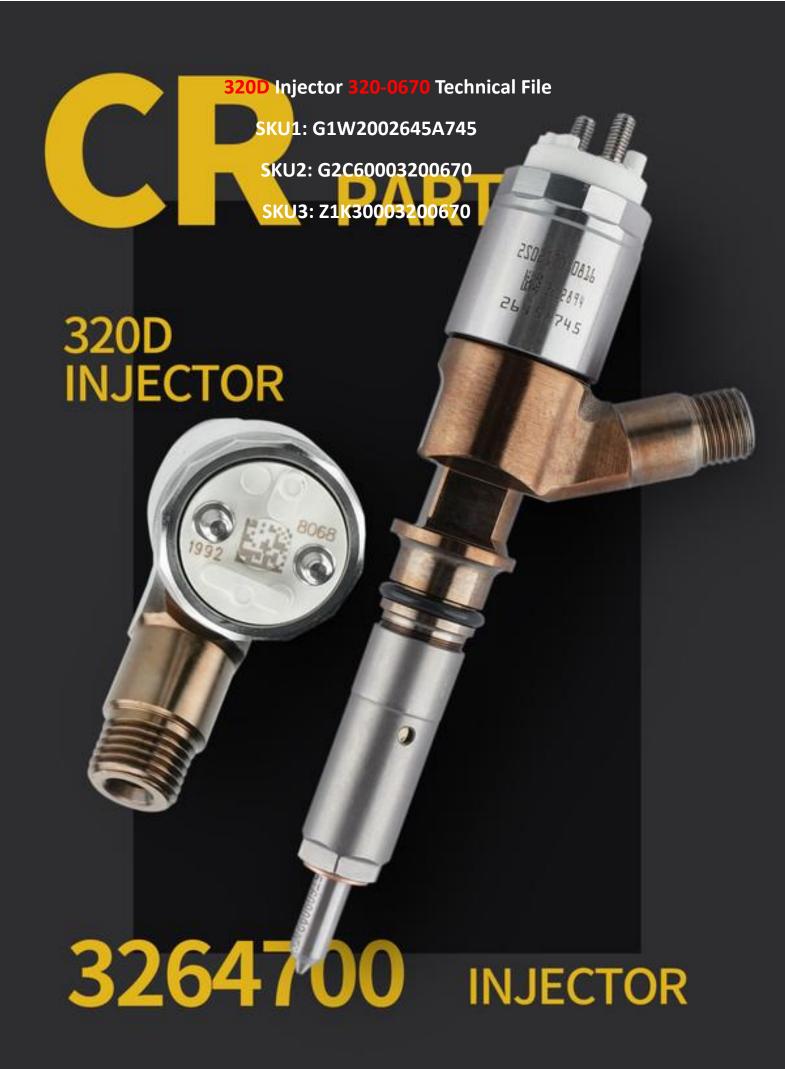

# 320D Injector 320-0670 Technical File

# 1.1. 320-0670 Injector Basic Information

| Title | China made new 320D injector 320-0670 fuel injector for C6.6 Engine |
|-------|---------------------------------------------------------------------|
| SKU1  | G1W2002645A745                                                      |
| SKU2  | G2C60003200670                                                      |
| SKU3  | Z1K30003200670                                                      |