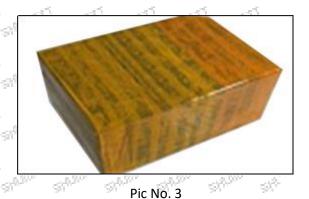

#### 3.7. 320-0670 Injector Packing

Domestic express packaging: Usually wrapped in waterproof scotch tape, such as picture No.2.

International express packaging: Wrapped with waterproof yellow tape After wrapping the black protective film, such as picture No. 3.

Pic No. 2

Domestic express packaging:
Wrapped by Transparent tape

International express packaging:
Wrapped with yellow tape after wrapping
black protective film

Pic No. 4

**Pallet Shipping:** Use pallet that meet export requirements, and use white wrapping protective film to wrap and bind with cable ties