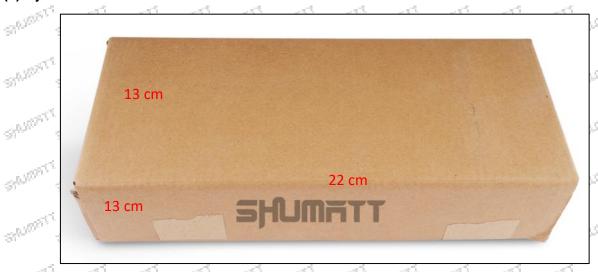

# (2) Injector Box Size

| No. | Name         | Injector Package Size (cm) |
|-----|--------------|----------------------------|
| 1   | Injector Box | 22*13*13                   |