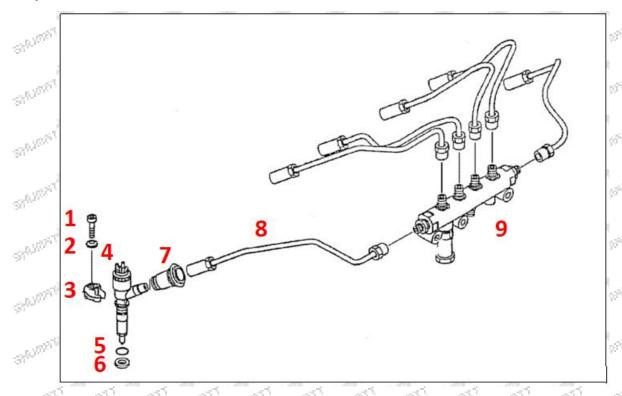

Tel: +8675523215133

Pic No. 1

| No.                | Name                   | No. | Name            | No.                                    | Name                              |
|--------------------|------------------------|-----|-----------------|----------------------------------------|-----------------------------------|
| 10 <sup>40</sup>   | Adaptor Fixing<br>Bolt | 2   | Gasket          | ************************************** | Fuel Injection Adaptor            |
| 4                  | Fuel Injector          | 5   | Injector O-Ring | 6                                      | Injector Nozzle Gasket            |
| 57 <sup>10</sup> 7 | Intake Gasket          | 8   | Intake          | 9 9                                    | High Pressure Common Rail<br>Pipe |