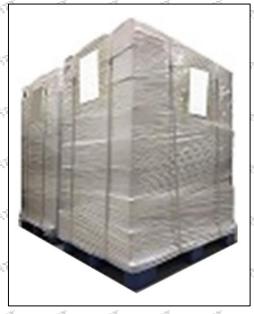

Pallet Shipping: Use fumigation free and recycling trays that meet export requirements, and use white wrapping protective film to wrap and bind with cable ties for the outside, such as picture No. 4, also, the products can be packaged according to customers' requirements.

Pic No. 2

Domestic express packaging:
Wrapped by Transparent tape

International express packaging:
Wrapped with yellow tape after wrapping
black protective film

Pic No. 4

**Pallet Shipping:** Use pallet that meet export requirements, and use white wrapping protective film to wrap and bind with cable ties