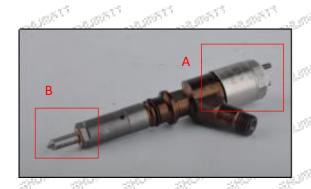

# 2.1. 320-0670 Injector Part Number Location

1) E.g.: The injector part number see as follows

| No.             | Name                                       |
|-----------------|--------------------------------------------|
| STANFACE STANFA | brand, logo, part number,<br>series number |
| or and          | nozzle part number                         |