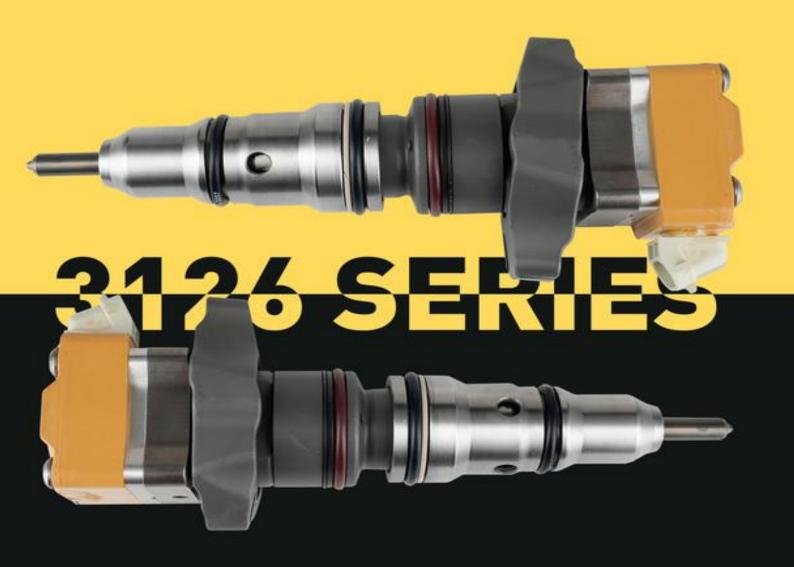

C7 Injector 557-7627 Technical File

SKU1: Z1BK1005577627

SKU2: Z1K30005577627

3126 INJECTOR

## C7 Injector 557-7627 Technical File