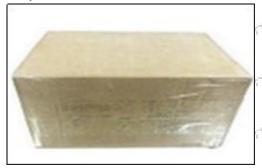

#### 3.7. **557-7627** Injector Packing

**Domestic express packaging:** Usually wrapped in waterproof scotch tape, such as picture No.2.

International express packaging: Wrapped with waterproof yellow tape After wrapping the black protective film, such as picture No. 3.

© 2023 Shenzhen Shumatt Technology Co., Ltd

THE THE THE THE THE

Te W

Pic No. 2

Domestic express packaging:
Wrapped by Transparent tape

Pic No. 3
International express packaging:
Wrapped with yellow tape after wrapping
black protective film