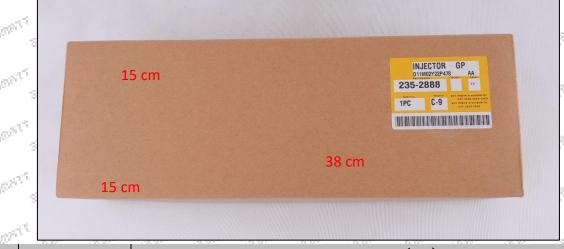

#### 1.5. 557-7627 Injector Specifications and Dimensions

Injector Size: 35cm\* 14cm \*14cm =6860cm3 (L\*W

Injector Net Weight: 1.9kg **Injector Gross Weight: 2kg** 

Injector Quality: China Made New

Package Size: 38cm\* 15cm \*15cm = 8550cm3 Injector Type: Diesel Common Rail Injector

#### (2) Injector Box Size

Mob/Whatsapp: +86 13410541523

Email:ruby@shumatt.com

© 2023 Shenzhen Shumatt Technology Co., Ltd

3 / 14

Tel: +8675523215133

| No. | Name         | Injector Package Size (cm)                |     |     |  |
|-----|--------------|-------------------------------------------|-----|-----|--|
| 1   | Injector Box | 38cm* 15 cm *15 cm = 8550 cm <sup>3</sup> | 200 | 510 |  |