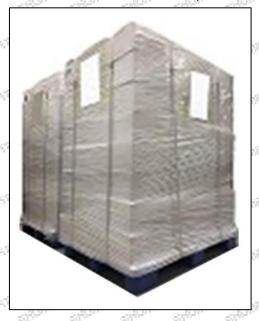

Pallet Shipping: Use fumigation free and recycling trays that meet export requirements, and use white wrapping protective film to wrap and bind with cable ties for the outside, such as picture No. 4,also, the products can be packaged according to customers' requirements.

Pic No. 4

Pallet Shipping: Use pallet that meet export requirements, and use white wrapping protective film to wrap and bind with cable ties