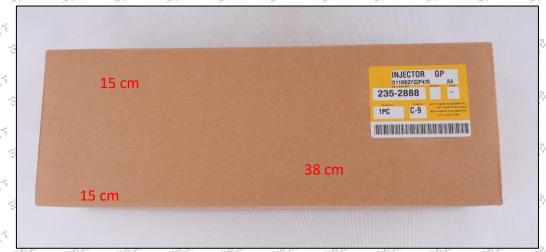

#### 1.5. 459-8473 Injector Specifications and Dimensions

Injector Size: 35cm\* 14cm \*14cm =6860cm3 (L\*W\*H=V)

Injector Net Weight: 1.9kg
Injector Gross Weight: 2kg

Injector Quality: China Made New

Package Size: 38cm\* 15cm \*15cm = 8550cm<sup>3</sup> Injector Type: Diesel Common Rail Injector

# (2) Injector Box Size

| No. | Name         | Injector Package Size (cm)                |  |  |  |
|-----|--------------|-------------------------------------------|--|--|--|
| 1   | Injector Box | 38cm* 15 cm *15 cm = 8550 cm <sup>3</sup> |  |  |  |