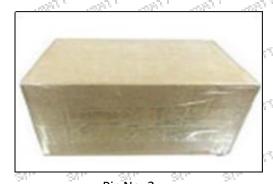

#### 3.7. **459-8473** Injector Packing

**Domestic express packaging:** Usually wrapped in waterproof scotch tape, such as picture No.2.

International express packaging: Wrapped with waterproof yellow tape After wrapping the black protective film, such as picture No. 3.

 $oldsymbol{\mathbb{A}}$  Minors are prohibited from using transparent tape, yellow tape, black wrapping protective film, and white wrapping protective film to avoid personal injury.

Pic No. 2 Domestic express packaging: Wrapped by Transparent tape