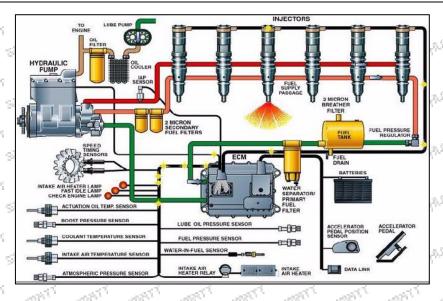

#### 2.3. 459-8473 Injector Installation

(1) 459-8473 Injector Installation Precautions:

The replacement of the fuel injector must strictly follow the electrical system, the approved pressure of the low-pressure fuel intake system, the approved pressure of the high-pressure fuel circuit system, and fuel system replacement consumables requirements (including the low-pressure fuel circuit system filter and the high-pressure fuel circuit) specified in the vehicle engine maintenance manual;

#### 2.4. 459-8473 Injector Reasons of Not Working Normally

- (1) There is air in the oil circuit of the engine fuel system.
- (2) Vehicle oil pump oil supply system is not normal.
- (3) Engine common rail system oil leakage or pressure limiting valve damage.
- (4) There is a short circuit, cutting out and poor contact in the wiring harness connected to the fuel injector of the vehicle.
- (5) The long-term placement of the injector causes the anti-rust oil to solidify, and the internal components are stuck or the oil holes are blocked.

Before installing, carefully check whether other components in the common rail system except the fuel injector are damaged so as to prevent the fuel injector from not working properly after being replaced.