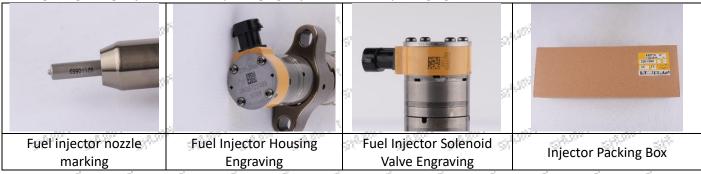

#### 2.1. 459-8473 Injector Part Number Location

1) E.g.: The injector part number see as follows

|     | No.     | Name                                       |
|-----|---------|--------------------------------------------|
| 000 | A STATE | brand, logo, part number,<br>series number |
| 8   | of med  | nozzle part number                         |