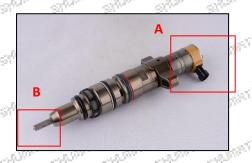

#### 2.1. 459-8473 Injector Part Number Location

1) E.g.: The injector part number see as follows

|     | No.     | Name                                       |
|-----|---------|--------------------------------------------|
| 000 | A STATE | brand, logo, part number,<br>series number |
| 8   | of med  | nozzle part number                         |

#### 2.2. 326-4700 Injector Application Scenarios

Suitable Car Model: Caterpillar C7 Engines

Mob/Whatsapp: +86 13410541523 Tel: +8675523215133

Email:ruby@shumatt.com

© 2023 Shenzhen Shumatt Technology Co., Ltd

Image 1