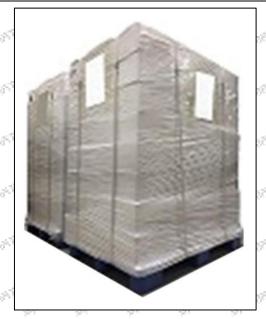

Pallet Shipping: Use fumigation free and recycling trays that meet export requirements, and use white wrapping protective film to wrap and bind with cable ties for the outside, such as picture No. 4, also, the products can be packaged according to customers' requirements.

Tel: +8675523215133

Pic No. 4

Pallet Shipping: Use pallet that meet export requirements, and use white wrapping protective film to wrap and bind with cable ties