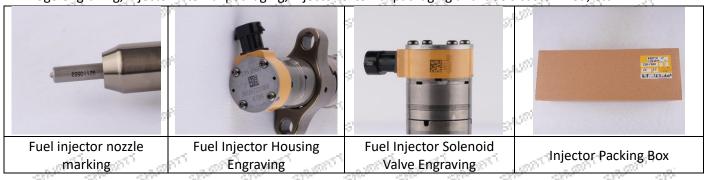

## 2.1. 387-9434 Injector Part Number Location

1) E.g.: The injector part number see as follows

|     | No.     | Name                                       |
|-----|---------|--------------------------------------------|
| 000 | A STATE | brand, logo, part number,<br>series number |
| 8   | of med  | nozzle part number                         |