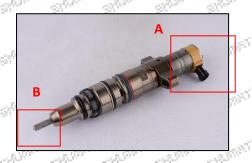

## 2.1. 387-9434 Injector Part Number Location

1) E.g.: The injector part number see as follows

|     | No.     | Name                                       |
|-----|---------|--------------------------------------------|
| 000 | A STATE | brand, logo, part number,<br>series number |
| 8   | of med  | nozzle part number                         |