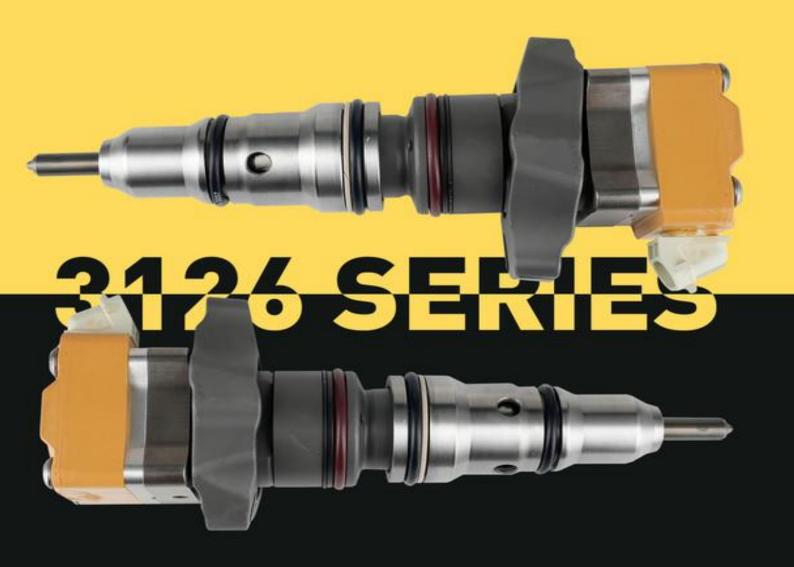

C9 Injector 387-9434 Technical File

SKU1: Z1BK1003879434

SKU2: Z1BK10010R7221

3126 INJECTOR

## **1.4. 387-9434 Injector Parameter**

Adaptation System: HEUI System

**Injector Series:** C9 Series

Injector Type: Electromagnetic Injector **Vehicle Configuration Information:**C9 Engines

## 1.5. 387-9434 Injector Specifications and Dimensions

Injector Size: 35cm\* 14cm \*14cm =6860cm3 (L\*W\*H=V)

Injector Net Weight: 1.9kg Injector Gross Weight: 2kg Injector Quality: China Made New

Package Size: 38cm\* 15cm \*15cm = 8550cm3 Injector Type: Diesel Common Rail Injector