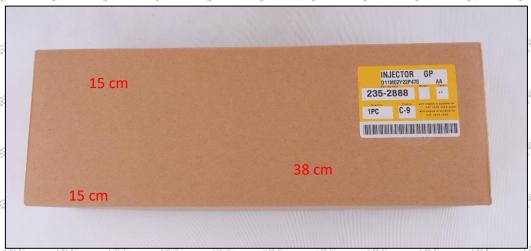

## 1.5. 387-9434 Injector Specifications and Dimensions

Injector Size: 35cm\* 14cm \*14cm =6860cm3 (L\*W\*H=V)

Injector Net Weight: 1.9kg Injector Gross Weight: 2kg Injector Quality: China Made New

Package Size: 38cm\* 15cm \*15cm = 8550cm3 Injector Type: Diesel Common Rail Injector

## (2) Injector Box Size

| No. | Name         |   |     | Injector P | ackage S | ize (cm)   |       |    |    |  |
|-----|--------------|---|-----|------------|----------|------------|-------|----|----|--|
| 1   | Injector Box | 7 | 200 | 38cm* 15 c | m *15 cn | า = 8550 c | $m^3$ | 65 | 25 |  |