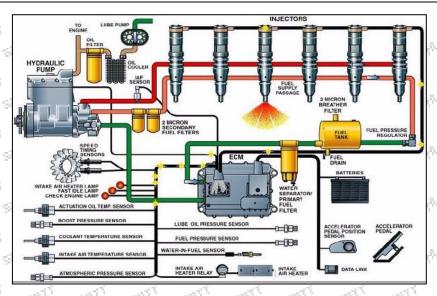

### 2.2. 326-4700 Injector Application Scenarios

Suitable Car Model: Caterpillar C7

Mob/Whatsapp: +86 13410541523 Tel: +8675523215133

Email:ruby@shumatt.com

© 2023 Shenzhen Shumatt Technology Co., Ltd

Image 1