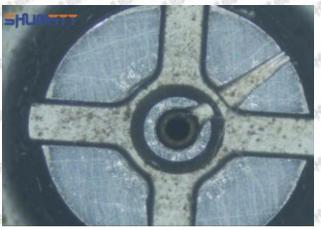

#### 2.1.16600-EC00C Injector Orifice Plate 08# Inspection and Semi Ball Inspection

(1) Magnify 500 times under the microscope to check whether there is indentation on the sealing surface and the oil outlet hole of the orifice plate, check whether there is wear, scratch, damage, rust, depression, semicircle in the center hole of the orifice plate.

(2) Magnified 500 times under the microscope, check the plane position of the semi ball, if there is any scratch, it is recommended to replace it.

Mob/WhatsApp: +86 13410541523 Tel: +8675523215133

Email: ruby@shumatt.com