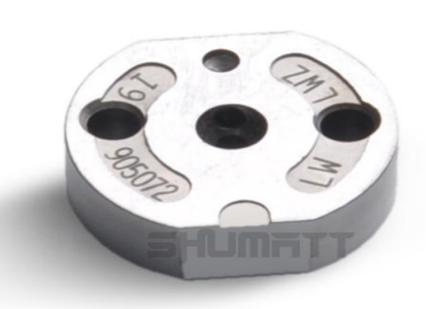

#### 1.1. 16600-EC00C Injector Orifice Plate 08# Basic Information

| Title | China made new 16600-EC00C fuel Injector Orifice Plate's <b>08#</b> |  |  |
|-------|---------------------------------------------------------------------|--|--|
| SKU1  | G1Z172950408000                                                     |  |  |

#### (2) 16600-EC00C Injector Orifice Plate 08# Part Number Common Writing

08#, 8#, 08, 8, 295040-6290, 2950406290, 2950406290