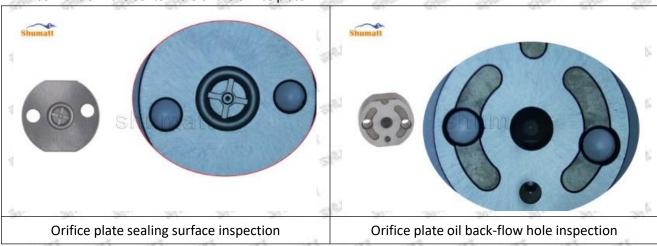

#### 2.1.16600-EC00C Injector Orifice Plate 08# Inspection and Semi Ball Inspection

(1) Magnify 500 times under the microscope to check whether there is indentation on the sealing surface and the oil outlet hole of the orifice plate, check whether there is wear, scratch, damage, rust, depression, semicircle in the center hole of the orifice plate.

# Shenzhen Shumatt Technology Co., Ltd

Orifice plate center deviation inspection

There is indentation on the side, the orifice plate needs to be replaced

There is indentation in the middle oil back-flow hole, the orifice plate needs to be replaced

The middle oil back-flow hole is semicircular, the orifice plate needs to be replaced

Website: www.shumatt.com

⚠ The blockage of the oil back-flow hole will cause small volume of the oil return, and the oil will not be injected.

⚠ When oil back-flow hole becomes larger, it causes the semi ball to be not tightly sealed, which causes the fuel injection pressure cannot be established, then the fuel injector cannot work normally.

⚠ The wear on orifice plate's surface causes gap to the semi ball, which leads to large volume of oil return, in serious cases, the pressure can not be built up and nozzle will spray oil directly.

The blockage of the oil inlet hole (side hole) will cause small amount of oil return, the blockage of oil inlet side hole will cause the injector cannot build a pressure chamber, as a result, the injector cannot work normally.