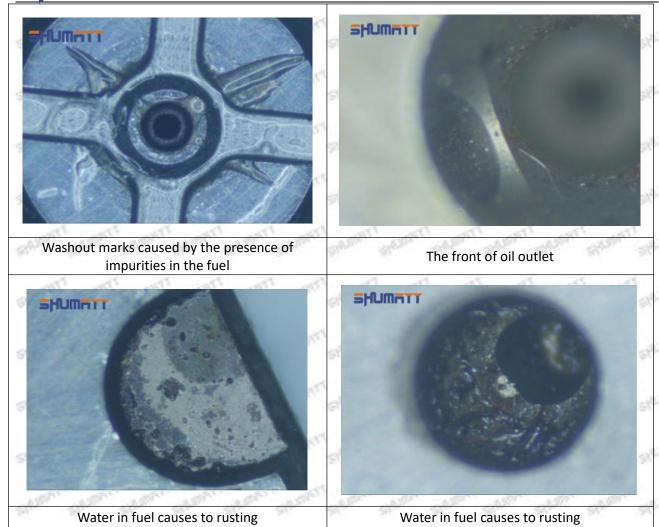

#### (4) More Pictures of Orifice Plate's Damage Details

The misalignment of the semi ball

Marks of the misalignment of the semi ball

The indentation of the misalignment of the semi ball

Washout marks caused by the presence of impurities in the fuel