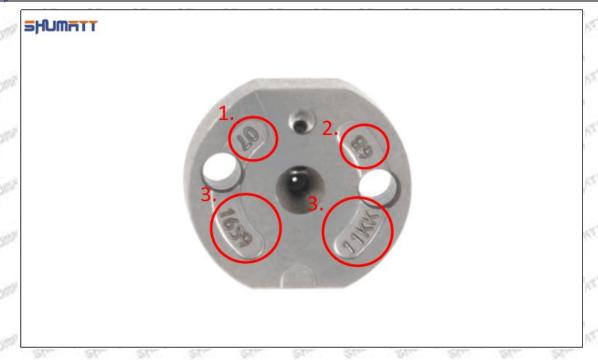

#### 1.7. 16600-EC00C Injector Orifice Plate 08# Lettering Detail's Display

(1) Orifice Plate's Lettering

Mob/WhatsApp: +86 13410541523 Tel: +8675523215133

Email: ruby@shumatt.com Website: www.shumatt.com

Pic No. 1

| 1: Oil Port Number | 2: Grade Recognition Number | 3: Manufacture Number | 177 Last 1 |
|--------------------|-----------------------------|-----------------------|------------|