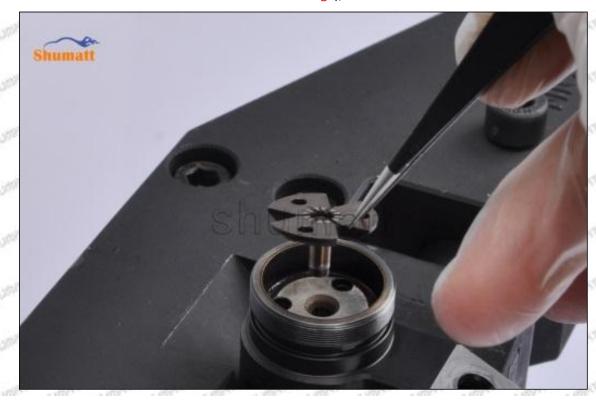

#### (2) Orifice Plate's Structure

Pic No. 2

| 4: Oil Inlet                            | 5: Stabilizing Pin | 6: Front of Oil | 7: Mark Location |
|-----------------------------------------|--------------------|-----------------|------------------|
| 218 218 218 218 218 218 218 218 218 218 | Star Star Star 2   | Back-flow Hole  | 24gm 24gm 24g    |