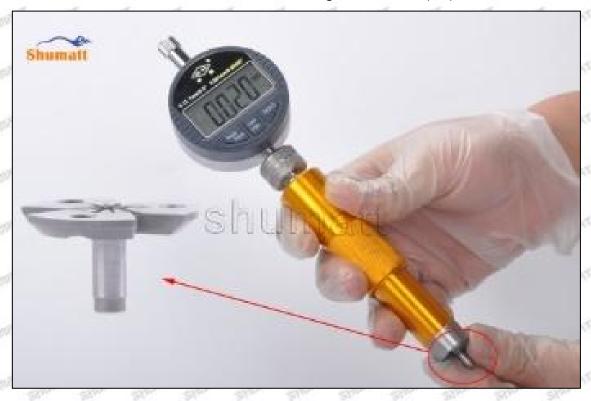

#### (2) Electronic Digital Display Micrometer

1. Preparation: Clean all surfaces of the caliper with a dry soft cloth, please make sure there is a battery in the caliper before using it;

#### 2. Use of ON/OFF ZERO function key:

In the "off "state, short press the ON/OFF ZERO function key to start up, the micrometer is in the metric reading (shown on the right of the display "mm") mode and display the set value. If there is no set value, the initial value is displayed as "0".

In the power-on state, press and hold (more than 2 seconds) the ON/OFF ZERO function key to shut down.

In the power-on state, short press the ON/OFF ZERO function key, and the display returns to the set value or the initial value "0".

#### 3. Use of "mm" function keys:

In the power-on state, short press the "mm" function key to realize the conversion of metric ("mm" is displayed on the right side of the display) and inch ("in" is displayed on the right side of the display) display mode.

In the power-on state, press and hold (more than 2 seconds) the "mm" function key to enter the setting value mode;

#### Setting of set value:

Long press (more than 2 seconds) the "mm" key to make the first character flash, and short press the ON/OFF ZERO key to select any number from 0 to 9;

Short press the "mm" key, and jump to the next character to flash, use the same method to select all the characters, press and hold (more than 2 seconds) the "mm" key to complete the preset value, then the character will no longer flash;