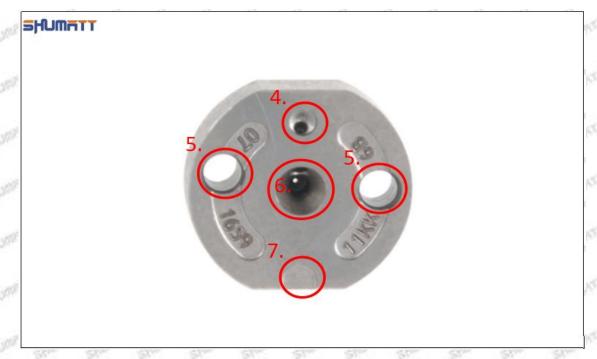

#### (2) Orifice Plate's Structure

Pic No. 2

| 4: Oil Inlet                            | 5: Stabilizing Pin | 6: Front of Oil | 7: Mark Location |
|-----------------------------------------|--------------------|-----------------|------------------|
| 218 218 218 218 218 218 218 218 218 218 | Star Star Star 2   | Back-flow Hole  | 24gm 24gm 24g    |