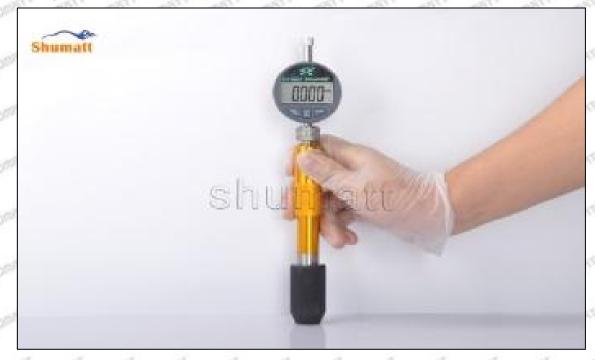

#### (2) Electronic Digital Display Micrometer

#### Technical Parameters

1. Range: 0-25mm,25-50mm,50-75mm,75-100mm

2. Resolution: 0.001mm

3. Power: Voltage 1.5V button battery 4. Working Temperature: 0 \sim +40 °C 5. Storage Temperature: -20 \sim +70 °C 6. Environment Humidity: ≤80%

Parts' Name

Mob/WhatsApp: +86 13410541523 Tel: +8675523215133 Email: ruby@shumatt.com

© 2022 Shenzhen Shumatt Technology Co., Ltd

9/38

Pic No.2

| 1: Micro-tube                  | 2:Ratchet Force     | 3: Data Output         | 4: Display    | 5: mm Function |
|--------------------------------|---------------------|------------------------|---------------|----------------|
|                                | Measuring Device    | Port                   | Screen        | Key            |
| 6: ON/OFF ZERO<br>Function Key | THE TRUTT THE PARTY | THE PARTY OF THE PARTY | AND THE PARTY | STREET, PRINTS |