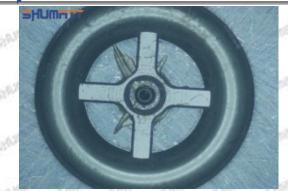

# (3) 16600-EC00C Injector Orifice Plate 9# Liwei Orifice Plate's Multi-angle Pictures

Mob/WhatsApp: +86 13410541523 Tel: +8675523215133

Email: ruby@shumatt.com Website: www.shumatt.com