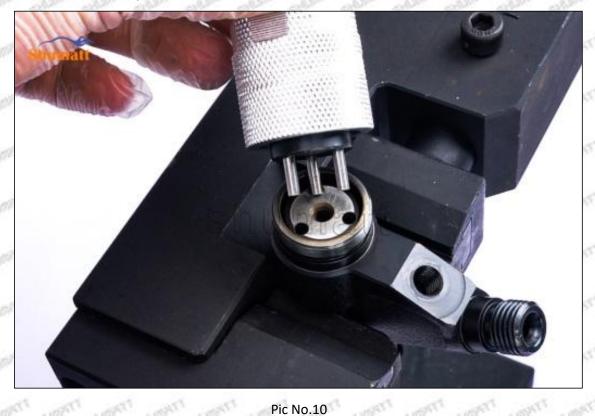

#### (2) Orifice Plate's Structure

Pic No. 2

| 4: Oil Inlet                            | 5: Stabilizing Pin | 6: Front of Oil | 7: Mark Location |
|-----------------------------------------|--------------------|-----------------|------------------|
| 218 218 218 218 218 218 218 218 218 218 | Star Star Star 2   | Back-flow Hole  | 24gm 24gm 24g    |