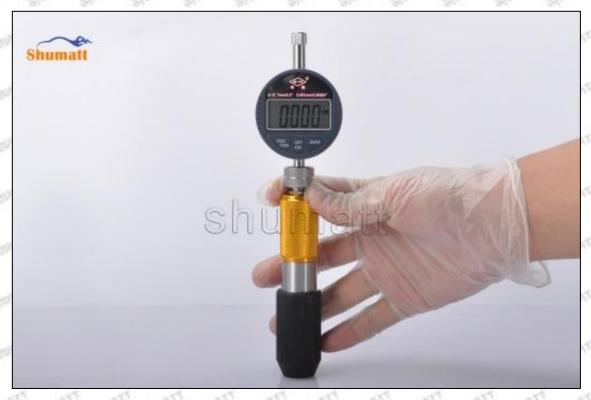

#### (2) Electronic Digital Display Micrometer

#### Technical Parameters

1. Range: 0-25mm,25-50mm,50-75mm,75-100mm

2. Resolution: 0.001mm

3. Power: Voltage 1.5V button battery 4. Working Temperature: 0 \sim +40 °C 5. Storage Temperature: -20 \sim +70 °C 6. Environment Humidity: ≤80%

Parts' Name

Mob/WhatsApp: +86 13410541523 Tel: +8675523215133 Email: ruby@shumatt.com

© 2022 Shenzhen Shumatt Technology Co., Ltd

9/38

Pic No.2

| 1: Micro-tube                  | 2:Ratchet Force     | 3: Data Output         | 4: Display    | 5: mm Function |
|--------------------------------|---------------------|------------------------|---------------|----------------|
|                                | Measuring Device    | Port                   | Screen        | Key            |
| 6: ON/OFF ZERO<br>Function Key | THE TRUTT THE PARTY | THE PARTY OF THE PARTY | AND THE PARTY | STREET, PRINTS |