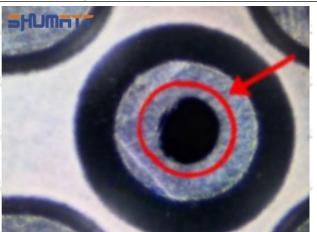

#### 2.1.16600-EC00C Injector Orifice Plate 08# Inspection and Semi Ball Inspection

(1) Magnify 500 times under the microscope to check whether there is indentation on the sealing surface and the oil outlet hole of the orifice plate, check whether there is wear, scratch, damage, rust, depression, semicircle in the center hole of the orifice plate.

# Shenzhen Shumatt Technology Co., Ltd

Orifice plate center deviation inspection

There is indentation on the side, the orifice plate needs to be replaced

There is indentation in the middle oil back-flow hole, the orifice plate needs to be replaced