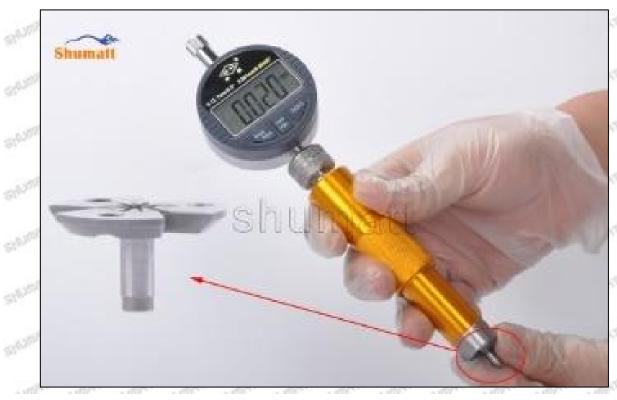

#### (2) Electronic Digital Display Micrometer

1. Preparation: Clean all surfaces of the caliper with a dry soft cloth, please make sure there is a battery in the caliper before using it;

#### 2. Use of ON/OFF ZERO function key:

In the "off "state, short press the ON/OFF ZERO function key to start up, the micrometer is in the metric reading (shown on the right of the display "mm") mode and display the set value. If there is no set value, the initial value is displayed as "0".

In the power-on state, press and hold (more than 2 seconds) the ON/OFF ZERO function key to shut down.

In the power-on state, short press the ON/OFF ZERO function key, and the display returns to the set value or the initial value "0".

#### 3. Use of "mm" function keys:

In the power-on state, short press the "mm" function key to realize the conversion of metric ("mm" is displayed on the right side of the display) and inch ("in" is displayed on the right side of the display) display mode.

In the power-on state, press and hold (more than 2 seconds) the "mm" function key to enter the setting value mode;

#### Setting of set value:

Long press (more than 2 seconds) the "mm" key to make the first character flash, and short press the ON/OFF ZERO key to select any number from 0 to 9;

Short press the "mm" key, and jump to the next character to flash, use the same method to select all the characters, press and hold (more than 2 seconds) the "mm" key to complete the preset value, then the character will no longer flash;