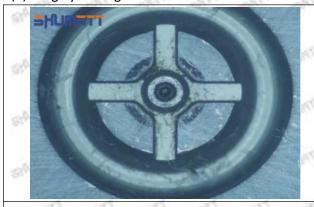

#### 1.7. 16600-EC00C Injector Orifice Plate 08# Lettering Detail's Display

(1) Orifice Plate's Lettering

Mob/WhatsApp: +86 13410541523 Tel: +8675523215133

Email: ruby@shumatt.com Website: www.shumatt.com

Pic No. 1

| 1: Oil Port Number | 2: Grade Recognition Number | 3: Manufacture Number | 177 Last 1 |
|--------------------|-----------------------------|-----------------------|------------|