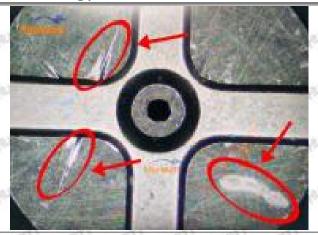

#### 2.1.16600-EC00C Injector Orifice Plate 08# Inspection and Semi Ball Inspection

(1) Magnify 500 times under the microscope to check whether there is indentation on the sealing surface and the oil outlet hole of the orifice plate, check whether there is wear, scratch, damage, rust, depression, semicircle in the center hole of the orifice plate.

# Shenzhen Shumatt Technology Co., Ltd

Orifice plate center deviation inspection

There is indentation on the side, the orifice plate needs to be replaced

There is indentation in the middle oil back-flow hole, the orifice plate needs to be replaced

The middle oil back-flow hole is semicircular, the orifice plate needs to be replaced

Website: www.shumatt.com

⚠ The blockage of the oil back-flow hole will cause small volume of the oil return, and the oil will not be injected.

⚠ When oil back-flow hole becomes larger, it causes the semi ball to be not tightly sealed, which causes the fuel injection pressure cannot be established, then the fuel injector cannot work normally.

⚠ The wear on orifice plate's surface causes gap to the semi ball, which leads to large volume of oil return, in serious cases, the pressure can not be built up and nozzle will spray oil directly.

The blockage of the oil inlet hole (side hole) will cause small amount of oil return, the blockage of oil inlet side hole will cause the injector cannot build a pressure chamber, as a result, the injector cannot work normally.