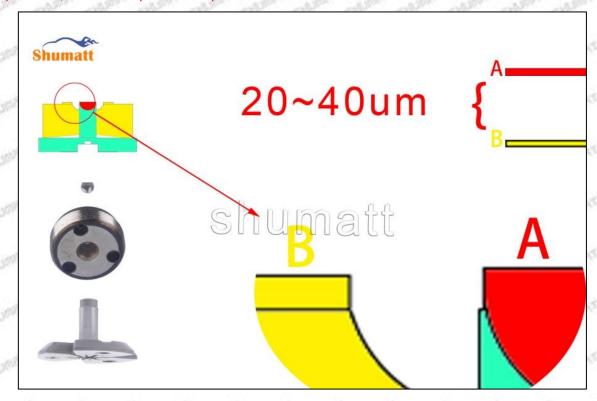

#### 1.7. 16600-EC00C Injector Orifice Plate 08# Lettering Detail's Display

(1) Orifice Plate's Lettering

Mob/WhatsApp: +86 13410541523 Tel: +8675523215133

Email: ruby@shumatt.com Website: www.shumatt.com

Pic No. 1

| 1: Oil Port Number | 2: Grade Recognition Number | 3: Manufacture Number | 177 Last 1 |
|--------------------|-----------------------------|-----------------------|------------|

#### (2) Orifice Plate's Structure

Pic No. 2

| 4: Oil Inlet                            | 5: Stabilizing Pin | 6: Front of Oil | 7: Mark Location |
|-----------------------------------------|--------------------|-----------------|------------------|
| 218 218 218 218 218 218 218 218 218 218 | Star Star Star 2   | Back-flow Hole  | 24gm 24gm 24g    |