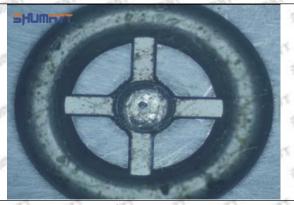

#### (2) Orifice Plate's Structure

Pic No. 2

| 4: Oil Inlet                            | 5: Stabilizing Pin | 6: Front of Oil | 7: Mark Location |
|-----------------------------------------|--------------------|-----------------|------------------|
| 218 218 218 218 218 218 218 218 218 218 | Star Star Star 2   | Back-flow Hole  | 24gm 24gm 24g    |