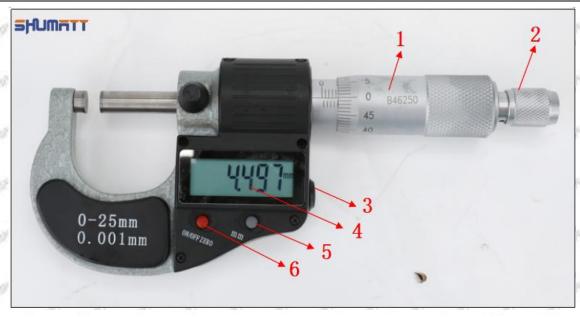

#### (2) Electronic Digital Display Micrometer

#### Technical Parameters

1. Range: 0-25mm,25-50mm,50-75mm,75-100mm

2. Resolution: 0.001mm

3. Power: Voltage 1.5V button battery 4. Working Temperature: 0 \sim +40 °C 5. Storage Temperature: -20 \sim +70 °C 6. Environment Humidity: ≤80%

Parts' Name

Mob/WhatsApp: +86 13410541523 Tel: +8675523215133 Email: ruby@shumatt.com

© 2022 Shenzhen Shumatt Technology Co., Ltd

9/38

Pic No.2

| 1: Micro-tube                  | 2:Ratchet Force     | 3: Data Output         | 4: Display    | 5: mm Function |
|--------------------------------|---------------------|------------------------|---------------|----------------|
|                                | Measuring Device    | Port                   | Screen        | Key            |
| 6: ON/OFF ZERO<br>Function Key | THE TRUTT THE PARTY | THE PARTY OF THE PARTY | AND THE PARTY | STREET, PRINTS |