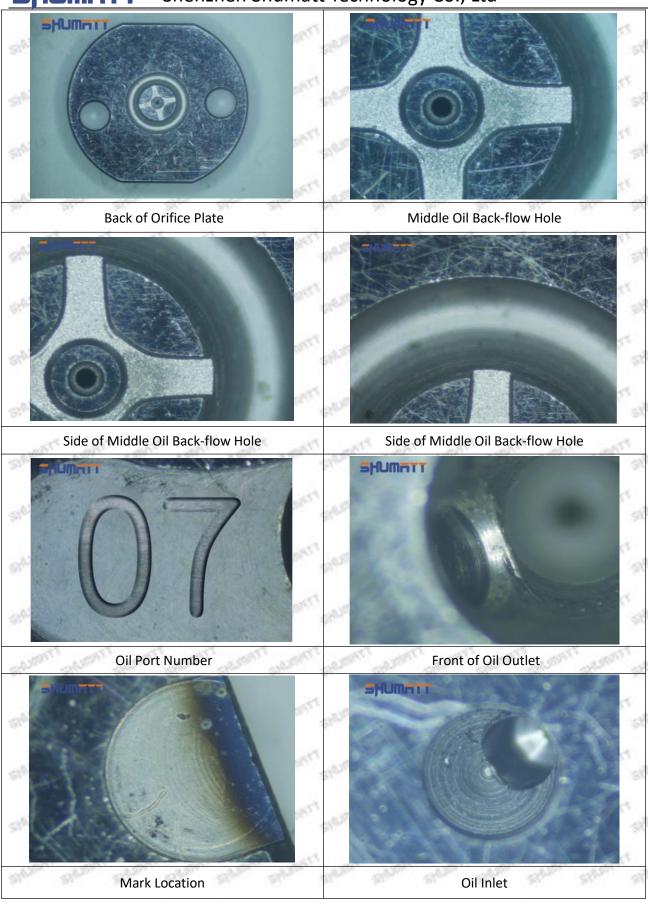

#### 1.7. 16600-EC00C Injector Orifice Plate 08# Lettering Detail's Display

(1) Orifice Plate's Lettering

Mob/WhatsApp: +86 13410541523 Tel: +8675523215133

Email: ruby@shumatt.com Website: www.shumatt.com

Pic No. 1

| 1: Oil Port Number | 2: Grade Recognition Number | 3: Manufacture Number | 177 Last 1 |
|--------------------|-----------------------------|-----------------------|------------|

#### (2) Orifice Plate's Structure

Pic No. 2

| 4: Oil Inlet                            | 5: Stabilizing Pin | 6: Front of Oil | 7: Mark Location |
|-----------------------------------------|--------------------|-----------------|------------------|
| 218 218 218 218 218 218 218 218 218 218 | Star Star Star 2   | Back-flow Hole  | 24gm 24gm 24g    |

# (3) 16600-EC00C Injector Orifice Plate 9# Liwei Orifice Plate's Multi-angle Pictures

Mob/WhatsApp: +86 13410541523 Tel: +8675523215133

Email: ruby@shumatt.com Website: www.shumatt.com