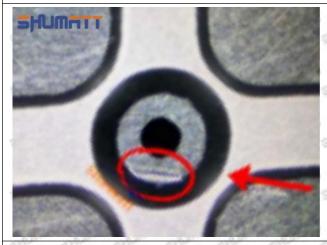

#### 2.1.16600-EC00C Injector Orifice Plate 08# Inspection and Semi Ball Inspection

(1) Magnify 500 times under the microscope to check whether there is indentation on the sealing surface and the oil outlet hole of the orifice plate, check whether there is wear, scratch, damage, rust, depression, semicircle in the center hole of the orifice plate.

# Shenzhen Shumatt Technology Co., Ltd

Orifice plate center deviation inspection

There is indentation on the side, the orifice plate needs to be replaced

There is indentation in the middle oil back-flow hole, the orifice plate needs to be replaced

The middle oil back-flow hole is semicircular, the orifice plate needs to be replaced

Website: www.shumatt.com

⚠ The blockage of the oil back-flow hole will cause small volume of the oil return, and the oil will not be injected.