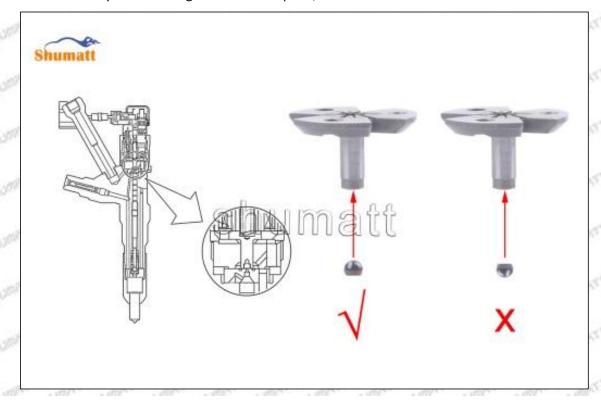

#### (2) Orifice Plate's Structure

Pic No. 2

| 4: Oil Inlet                            | 5: Stabilizing Pin | 6: Front of Oil | 7: Mark Location |
|-----------------------------------------|--------------------|-----------------|------------------|
| 218 218 218 218 218 218 218 218 218 218 | Star Star Star 2   | Back-flow Hole  | 24gm 24gm 24g    |