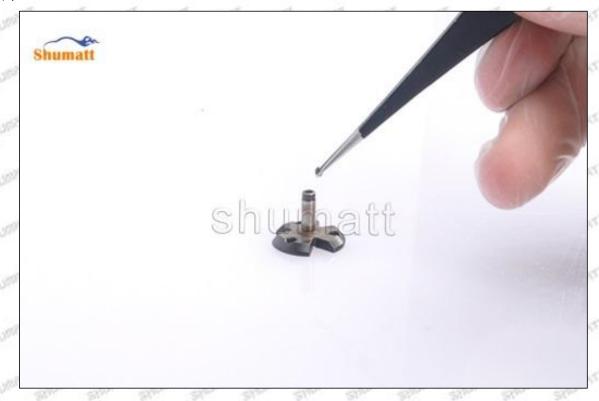

#### 1.7. 16600-EC00C Injector Orifice Plate 08# Lettering Detail's Display

(1) Orifice Plate's Lettering

Mob/WhatsApp: +86 13410541523 Tel: +8675523215133

Email: ruby@shumatt.com Website: www.shumatt.com

Pic No. 1

| 1: Oil Port Number | 2: Grade Recognition Number | 3: Manufacture Number | 177 Last 1 |
|--------------------|-----------------------------|-----------------------|------------|