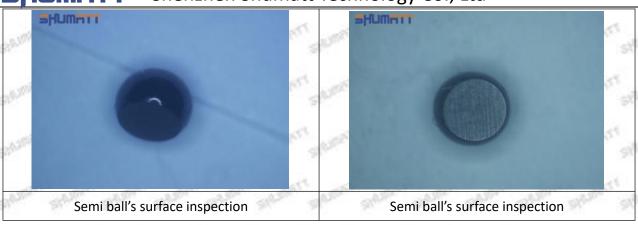

#### 2.1.16600-EC00C Injector Orifice Plate 08# Inspection and Semi Ball Inspection

(1) Magnify 500 times under the microscope to check whether there is indentation on the sealing surface and the oil outlet hole of the orifice plate, check whether there is wear, scratch, damage, rust, depression, semicircle in the center hole of the orifice plate.

(2) Magnified 500 times under the microscope, check the plane position of the semi ball, if there is any scratch, it is recommended to replace it.

Mob/WhatsApp: +86 13410541523 Tel: +8675523215133

Email: ruby@shumatt.com