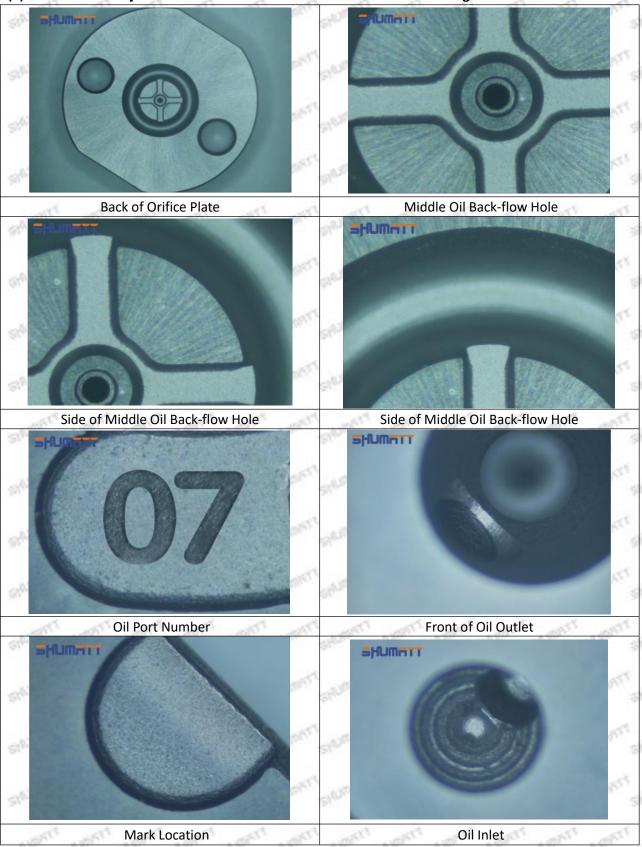

#### 1.7. 16600-EC00C Injector Orifice Plate 08# Lettering Detail's Display

(1) Orifice Plate's Lettering

Mob/WhatsApp: +86 13410541523 Tel: +8675523215133

Email: ruby@shumatt.com Website: www.shumatt.com

Pic No. 1

| 1: Oil Port Number | 2: Grade Recognition Number | 3: Manufacture Number | 177 Last 1 |
|--------------------|-----------------------------|-----------------------|------------|

#### (2) Orifice Plate's Structure

Pic No. 2

| 4: Oil Inlet                            | 5: Stabilizing Pin | 6: Front of Oil | 7: Mark Location |
|-----------------------------------------|--------------------|-----------------|------------------|
| 218 218 218 218 218 218 218 218 218 218 | Star Star Star 2   | Back-flow Hole  | 24gm 24gm 24g    |

### 16600-EC00C Injector Orifice Plate 08# Neutral Orifice Plate's Multi-angle Pictures

Mob/WhatsApp: +86 13410541523 Tel: +8675523215133

Email: ruby@shumatt.com

© 2022 Shenzhen Shumatt Technology Co., Ltd