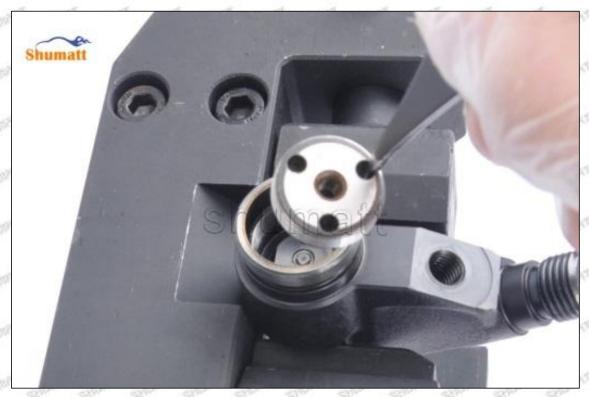

#### (2) Orifice Plate's Structure

Pic No. 2

| 4: Oil Inlet                            | 5: Stabilizing Pin | 6: Front of Oil | 7: Mark Location |
|-----------------------------------------|--------------------|-----------------|------------------|
| 218 218 218 218 218 218 218 218 218 218 | Star Star Star 2   | Back-flow Hole  | 24gm 24gm 24g    |