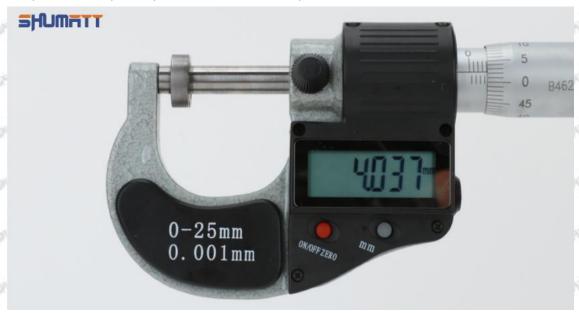

#### (2) Electronic Digital Display Micrometer

#### Technical Parameters

1. Range: 0-25mm,25-50mm,50-75mm,75-100mm

2. Resolution: 0.001mm

3. Power: Voltage 1.5V button battery 4. Working Temperature: 0 \sim +40 °C 5. Storage Temperature: -20 \sim +70 °C 6. Environment Humidity: ≤80%

Parts' Name

Mob/WhatsApp: +86 13410541523 Tel: +8675523215133 Email: ruby@shumatt.com

© 2022 Shenzhen Shumatt Technology Co., Ltd

9/38

Pic No.2

| 1: Micro-tube                  | 2:Ratchet Force     | 3: Data Output         | 4: Display    | 5: mm Function |
|--------------------------------|---------------------|------------------------|---------------|----------------|
|                                | Measuring Device    | Port                   | Screen        | Key            |
| 6: ON/OFF ZERO<br>Function Key | THE TRUTT THE PARTY | THE PARTY OF THE PARTY | AND THE PARTY | STREET, PRINTS |