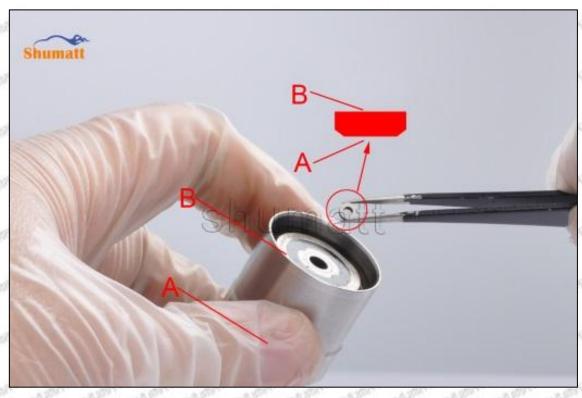

Pic No. 1

| 1: Oil Port Number | 2: Grade Recognition Number | 3: Manufacture Number | 177 Last 1 |
|--------------------|-----------------------------|-----------------------|------------|

#### (2) Orifice Plate's Structure

Pic No. 2

| 4: Oil Inlet                            | 5: Stabilizing Pin | 6: Front of Oil | 7: Mark Location |
|-----------------------------------------|--------------------|-----------------|------------------|
| 218 218 218 218 218 218 218 218 218 218 | Star Star Star 2   | Back-flow Hole  | 24gm 24gm 24g    |