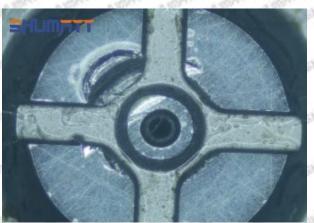

#### 2.1.16600-EC00C Injector Orifice Plate 08# Inspection and Semi Ball Inspection

(1) Magnify 500 times under the microscope to check whether there is indentation on the sealing surface and the oil outlet hole of the orifice plate, check whether there is wear, scratch, damage, rust, depression, semicircle in the center hole of the orifice plate.

# Shenzhen Shumatt Technology Co., Ltd

Orifice plate center deviation inspection

There is indentation on the side, the orifice plate needs to be replaced

There is indentation in the middle oil back-flow hole, the orifice plate needs to be replaced

The middle oil back-flow hole is semicircular, the orifice plate needs to be replaced

Website: www.shumatt.com

⚠ The blockage of the oil back-flow hole will cause small volume of the oil return, and the oil will not be injected.