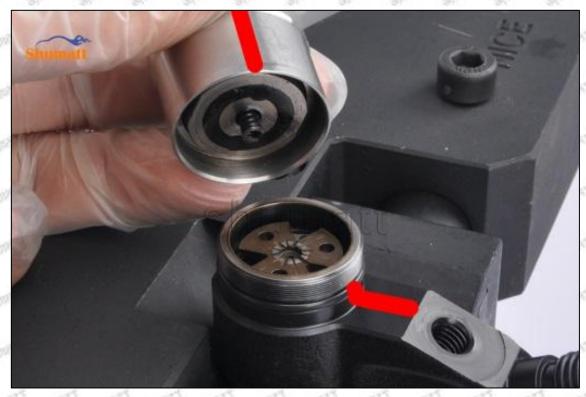

#### (2) Orifice Plate's Structure

Pic No. 2

| 4: Oil Inlet                            | 5: Stabilizing Pin | 6: Front of Oil | 7: Mark Location |
|-----------------------------------------|--------------------|-----------------|------------------|
| 218 218 218 218 218 218 218 218 218 218 | Star Star Star 2   | Back-flow Hole  | 24gm 24gm 24g    |