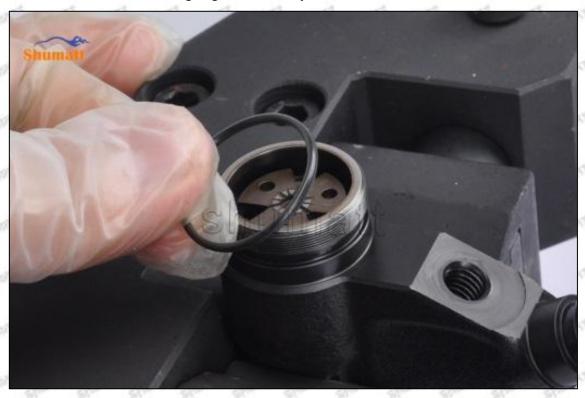

#### (2) Orifice Plate's Structure

Pic No. 2

| 4: Oil Inlet                            | 5: Stabilizing Pin | 6: Front of Oil | 7: Mark Location |
|-----------------------------------------|--------------------|-----------------|------------------|
| 218 218 218 218 218 218 218 218 218 218 | Star Star Star 2   | Back-flow Hole  | 24gm 24gm 24g    |