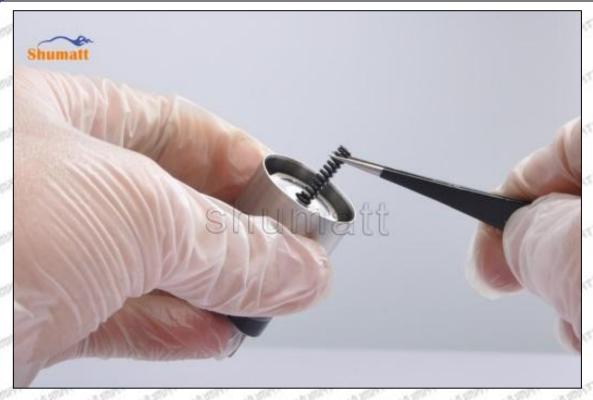

#### 1.7. 16600-EC00C Injector Orifice Plate 08# Lettering Detail's Display

(1) Orifice Plate's Lettering

Mob/WhatsApp: +86 13410541523 Tel: +8675523215133

Email: ruby@shumatt.com Website: www.shumatt.com

Pic No. 1

| 1: Oil Port Number | 2: Grade Recognition Number | 3: Manufacture Number | 177 Last 1 |
|--------------------|-----------------------------|-----------------------|------------|