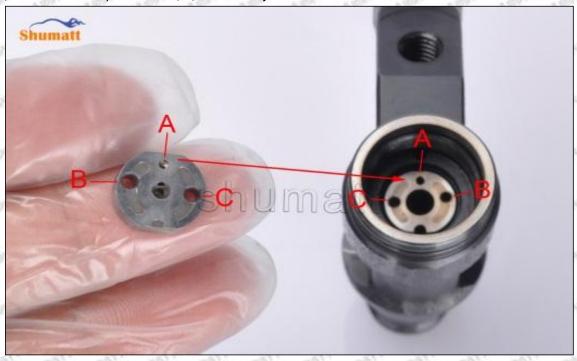

#### 1.7. 16600-EC00C Injector Orifice Plate 08# Lettering Detail's Display

(1) Orifice Plate's Lettering

Mob/WhatsApp: +86 13410541523 Tel: +8675523215133

Email: ruby@shumatt.com Website: www.shumatt.com

Pic No. 1

| 1: Oil Port Number | 2: Grade Recognition Number | 3: Manufacture Number | 177 Last 1 |
|--------------------|-----------------------------|-----------------------|------------|

#### (2) Orifice Plate's Structure

Pic No. 2

| 4: Oil Inlet                            | 5: Stabilizing Pin | 6: Front of Oil | 7: Mark Location |
|-----------------------------------------|--------------------|-----------------|------------------|
| 218 218 218 218 218 218 218 218 218 218 | Star Star Star 2   | Back-flow Hole  | 24gm 24gm 24g    |