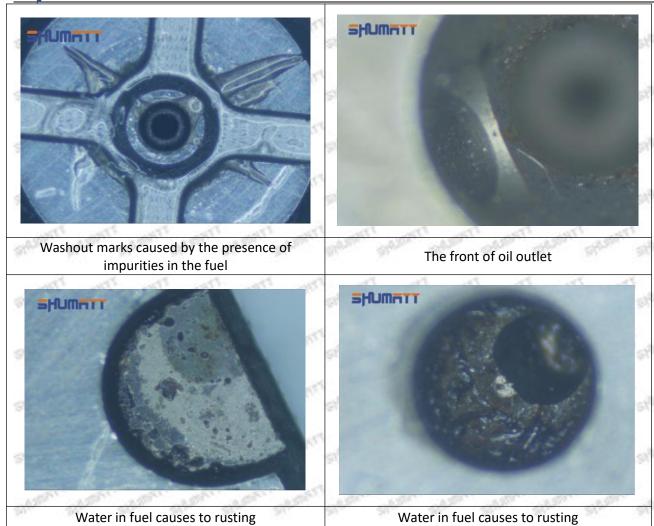

ment of the semi ball causes damage to the orifice plate when installing it

Mob/WhatsApp: +86 13410541523

Email: ruby@shumatt.com

© 2022 Shenzhen Shumatt Technology Co., Ltd

Tel: +8675523215133

# SHUMATT

# Shenzhen Shumatt Technology Co., Ltd



The wear of the middle oil back-flow hole causes gap between semi ball and orifice plate, and causes the orifice plate to be washed out by high-pressure oil

/

#### (4) More Pictures of Orifice Plate's Damage Details



The misalignment of the semi ball



Marks of the misalignment of the semi ball



The indentation of the misalignment of the semi ball



Washout marks caused by the presence of impurities in the fuel

Mob/WhatsApp: +86 13410541523

Email: ruby@shumatt.com

© 2022 Shenzhen Shumatt Technology Co., Ltd

Tel: +8675523215133





(5) Impact Classification According to The Degree of Damage to The Orifice Plate

| Damage Type                      | Severe Damaged General Damaged                                                                |                                                                                                          | Slight Damaged                                                     |  |
|----------------------------------|-----------------------------------------------------------------------------------------------|----------------------------------------------------------------------------------------------------------|--------------------------------------------------------------------|--|
| Classification                   | Α