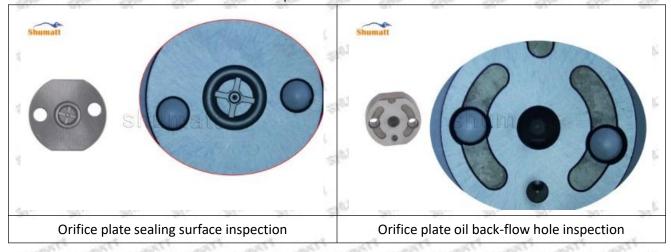

te 02# failure caused by not following the cleaning requirements specified in the vehicle engine maintenance manual.

095000-5212 injector orifice plate 02# failure caused by failure to replace consumable parts as specified in the vehicle engine maintenance manual.

#### 1.11.095000-5212 Injector Orifice Plate 02# Manufacturer

Manufacturer: Shenzhen Shumatt Technology Co., Ltd

#### 2. 095000-5212 Injector Orifice Plate 02# Technical Support

#### 2.1.095000-5212 Injector Orifice Plate 02# Inspection and Semi Ball Inspection

(1) Magnify 500 times under the microscope to check whether there is indentation on the sealing surface and the oil outlet hole of the orifice plate, check whether there is wear, scratch, damage, rust, depression, semicircle in the center hole of the orifice plate.



Mob/WhatsApp: +86 13410541523 Tel: +8675523215133

Email: <u>ruby@shumatt.com</u> Website: <u>www.shumatt.com</u>

# SHUMATT

# Shenzhen Shumatt Technology Co., Ltd



Orifice plate center deviation inspection



There is indentation on the side, the orifice plate needs to be replaced



There is indentation in the middle oil back-flow hole, the orifice plate needs to be replaced



The middle oil back-flow hole is semicircular, the orifice plate needs to be replaced

Website: www.shumatt.com

⚠ The blockage of the oil back-flow hole will cause small volume of the oil return, and the oil will not be injected.

⚠ When oil back-flow hole becomes larger, it causes the semi ball to be not tightly sealed, which causes the fuel injection pressure cannot be established, then the fuel injector c