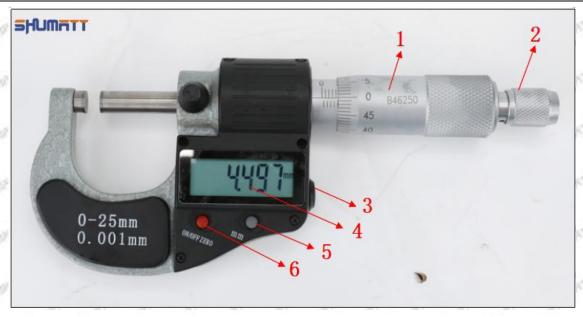

#### (2) 095000-5212 Injector Orifice Plate 02# Customized Items

| No.         | The state of the s | 2                                                                                                                                                                                                                                                                                                                                                                                                                                                                                                                                                                                                                                                                                                                                                                                                                                                                                                                                                                                                                                                                                                                                                                                                                                                                                                                                                                                                                                                                                                                                                                                                                                                                                                                                                                                                                                                                                                                                                                                                                                                                                                                              |
|-------------|--------------------------------------------------------------------------------------------------------------------------------------------------------------------------------------------------------------------------------------------------------------------------------------------------------------------------------------------------------------------------------------------------------------------------------------------------------------------------------------------------------------------------------------------------------------------------------------------------------------------------------------------------------------------------------------------------------------------------------------------------------------------------------------------------------------------------------------------------------------------------------------------------------------------------------------------------------------------------------------------------------------------------------------------------------------------------------------------------------------------------------------------------------------------------------------------------------------------------------------------------------------------------------------------------------------------------------------------------------------------------------------------------------------------------------------------------------------------------------------------------------------------------------------------------------------------------------------------------------------------------------------------------------------------------------------------------------------------------------------------------------------------------------------------------------------------------------------------------------------------------------------------------------------------------------------------------------------------------------------------------------------------------------------------------------------------------------------------------------------------------------|--------------------------------------------------------------------------------------------------------------------------------------------------------------------------------------------------------------------------------------------------------------------------------------------------------------------------------------------------------------------------------------------------------------------------------------------------------------------------------------------------------------------------------------------------------------------------------------------------------------------------------------------------------------------------------------------------------------------------------------------------------------------------------------------------------------------------------------------------------------------------------------------------------------------------------------------------------------------------------------------------------------------------------------------------------------------------------------------------------------------------------------------------------------------------------------------------------------------------------------------------------------------------------------------------------------------------------------------------------------------------------------------------------------------------------------------------------------------------------------------------------------------------------------------------------------------------------------------------------------------------------------------------------------------------------------------------------------------------------------------------------------------------------------------------------------------------------------------------------------------------------------------------------------------------------------------------------------------------------------------------------------------------------------------------------------------------------------------------------------------------------|
| lmage       | SHUMATT (S)                                                                                                                                                                                                                                                                                                                                                                                                                                                                                                                                                                                                                                                                                                                                                                                                                                                                                                                                                                                                                                                                                                                                                                                                                                                                                                                                                                                                                                                                                                                                                                                                                                                                                                                                                                                                                                                                                                                                                                                                                                                                                                                    | SHUMATT A                                                                                                                                                                                                                                                                                                                                                                                                                                                                                                                                                                                                                                                                                                                                                                                                                                                                                                                                                                                                                                                                                                                                                                                                                                                                                                                                                                                                                                                                                                                                                                                                                                                                                                                                                                                                                                                                                                                                                                                                                                                                                                                      |
| Name        | Injector Orifice Plate's Front Lettering                                                                                                                                                                                                                                                                                                                                                                                                                                                                                                                                                                                                                                                                                                                                                                                                                                                                                                                                                                                                                                                                                                                                                                                                                                                                                                                                                                                                                                                                                                                                                                                                                                                                                                                                                                                                                                                                                                                                                                                                                                                                                       | Injector Orifice Plate's Side Lettering                                                                                                                                                                                                                                                                                                                                                                                                                                                                                                                                                                                                                                                                                                                                                                                                                                                                                                                                                                                                                                                                                                                                                                                                                                                                                                                                                                                                                                                                                                                                                                                                                                                                                                                                                                                                                                                                                                                                                                                                                                                                                        |
| Description | Orifice plate part number: 02#                                                                                                                                                                                                                                                                                                                                                                                                                                                                                                                                                                                                                                                                                                                                                                                                                                                                                                                                                                                                                                                                                                                                                                                                                                                                                                                                                                                                                                                                                                                                                                                                                                                                                                                                                                                                                                                                                                                                                                                                                                                                                                 | Starm Starm Starm Library Star                                                                                                                                                                                                                                                                                                                                                                                                                                                                                                                                                                                                                                                                                                                                                                                                                                                                                                                                                                                                                                                                                                                                                                                                                                                                                                                                                                                                                                                                                                                                                                                                                                                                                                                                                                                                                                                                                                                                                                                                                                                                                                 |
| No.         | at at at 3 at at at                                                                                                                                                                                                                                                                                                                                                                                                                                                                                                                                                                                                                                                                                                                                                                                                                                                                                                                                                                                                                                                                                                                                                                                                                                                                                                                                                                                                                                                                                                                                                                                                                                                                                                                                                                                                                                                                                                                                                                                                                                                                                                            | 4                                                                                                                                                                                                                                                                                                                                                                                                                                                                                                                                                                                                                                                                                                                                                                                                                                                                                                                                                                                                                                                                                                                                                                                                                                                                                                                                                                                                                                                                                                                                                                                                                                                                                                                                                                                                                                                                                                                                                                                                                                                                                                                              |
| Image       | 0-25mm<br>0.001mm                                                                                                                                                                                                                                                                                                                                                                                                                                                                                                                                                                                                                                                                                                                                                                                                                                                                                                                                                                                                                                                                                                                                                                                                                                                                                                                                                                                                                                                                                                                                                                                                                                                                                                                                                                                                                                                                                                                                                                                                                                                                                                              | SHUMATT CONTRACTOR OF THE PARTY |
| Name        | Injector Orifice Plate's Thickness                                                                                                                                                                                                                                                                                                                                                                                                                                                                                                                                                                                                                                                                                                                                                                                                                                                                                                                                                                                                                                                                                                                                                                                                                                                                                                                                                                                                                                                                                                                                                                                                                                                                                                                                                                                                                                                                                                                                                                                                                                                                                             | 9-Grid Plastic Box                                                                                                                                                                                                                                                                                                                                                                                                                                                                                                                                                                                                                                                                                                                                                                                                                                                                                                                                                                                                                                                                                                                                                                                                                                                                                                                                                                                                                                                                                                                                                                                                                                                                                                                                                                                                                                                                                                                                                                                                                                                                                                             |
| Description | Injector orifice plate's thickness range: 4.02mm   4.108mm.                                                                                                                                                                                                                                                                                                                                                                                                                                                                                                                                                                                                                                                                                                                                                                                                                                                                                                                                                                                                                                                                                                                                                                                                                                                                                                                                                                                                                                                                                                                                                                                                                                                                                                                                                                                                                                                                                                                                                                                                                                                                    | Prevent damage to the orifice plates during transportation                                                                                                                                                                                                                                                                                                                                                                                                                                                                                                                                                                                                                                                                                                                                                                                                                                                                                                                                                                                                                                                                                                                                                                                                                                                                                                                                                                                                                                                                                                                                                                                                                                                                                                                                                                                                                                                                                                                                                                                                                                                                     |
| No.         | 5                                                                                                                                                                                                                                                                                                                                                                                                                                                                                                                                                                                                                                                                                                                                                                                                                                                                                                                                                                                                                                                                                                                                                                                                                                                                                                                                                                                                                                                                                                                                                                                                                                                                                                                                                                                                                                                                                                                                                                                                                                                                                                                              | 6                                                                                                                                                                                                                                                                                                                                                                                                                                                                                                                                                                                                                                                                                                                                                                                                                                                                                                                                                                                                                                                                                                                                                                                                                                                                                                                                                                                                                                                                                                                                                                                                                                                                                                                                                                                                                                                                                                                                                                                                                                                                                                                              |
| Image       | SHUMATT                                                                                                                                                                                                                                                                                                                                                                                                                                                                                                                                                                                                                                                                                                                                                                                                                                                                                                                                                                                                                                                                                                                                                                                                                                                                                                                                                                                                                                                                                                                                                                                                                                                                                                                                                                                                                                                                                                                                                                                                                                                                                                                        | SHUMATT  (P) LINVEL                                                                                                                                                                                                                                                                                                                                                                                                                                                                                                                                                                                                                                                                                                                                                                                                                                                                                                                                                                                                                                                                                                                                                                                                                                                                                                                                                                                                                                                                                                                                                                                                                                                                                                                                                                                                                                                                                                                                                                                                                                                                                                            |
| Name        | Neutral Injector Orifice Plate's Individual<br>Box                                                                                                                                                                                                                                                                                                                                                                                                                                                                                                                                                                                                                                                                                                                                                                                                                                                                                                                                                                                                                                                                                                                                                                                                                                                                                                                                                                                                                                                                                                                                                                                                                                                                                                                                                                                                                                                                                                                                                                                                                                                                             | Orifice Plate's 10pcs Packing Box                                                                                                                                                                                                                                                                                                                                                                                                                                                                                                                                                                                                                                                                                                                                                                                                                                                                                                                                                                                                                                                                                                                                                                                                                                                                                                                                                                                                                                                                                                                                                                                                                                                                                                                                                                                                                                                                                                                                                                                                                                                                                              |
| -65         | Prevent damage to the orifice plates during                                                                                                                                                                                                                                                                                                                                                                                                                                                                                                                                                                                                                                                                                                                                                                                                                                                                                                                                                                                                                                                                                                                                                                                                                                                                                                                                                                                                                                                                                                                                                                                                                                                                                                                                                                                                                                                                                                                                                                                                                                                                                    | Liwei orifice plate's 10PCS plastic box to prevent damage to the orifice plates during                                                                                                                                                                                                                                                                                                                                                                                                                                                                                                                                                                                                                                                                                                                                                                                                                                                                                                                                                                                                                                                                                                                                                                                                                                                                                                                                                                                                                                                                                                                                                                                                                                                                                                                                                                                                                                                                                                                                                                                                                                         |
| Description | transportation                                                                                                                                                                                                                                                                                                                                                                                                                                                                                                                                                                                                                                                                                                                                                                                                                                                                                                                                                                                                                                                                                                                                                                                                                                                                                                                                                                                                                                                                                                                                                                                                                                                                                                                                                                                                                                                                                                                                                                                                                                                                                                                 | transportation                                                                                                                                                                                                                                                                                                                                                                                                                                                                                                                                                                                                                                                                                                                                                                                                                                                                                                                                                                                                                                                                                                                                                                                                                                                                                                                                                                                                                                                                                                                                                                                                                                                                                                                                                                                                                                                                                                                                                                                                                                                                                                                 |