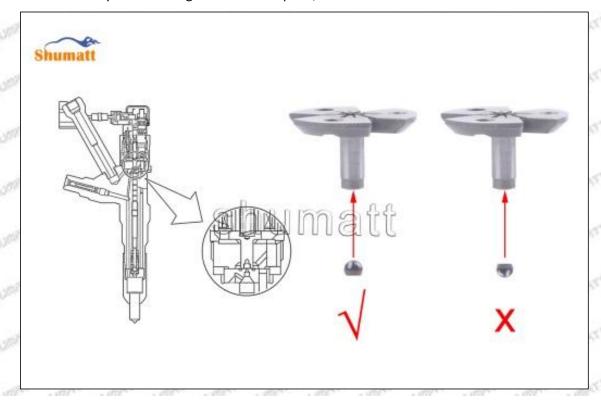

# 095000-5212 Injector Orifice Plate 02# Technical File

SKU: G1L320000000002

SKU2: G1F12950400200

SKU3: G1N1295040020