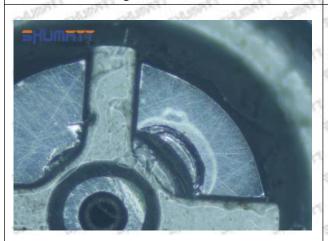

#### (1) 095000-5212 Injector Orifice Plate 02# Testing

All 095000-5212 injector orifice plate 02# parts are subjected to A-hole flow test, Z-hole flow test, precision test, high temperature test, low temperature test, pressure test, leakage test, durability test, and various working condition tests.

#### (2) 095000-5212 Injector Orifice Plate 02# Inspection

The factory inspection of 095000-5212 injector orifice plate 02# is undergone three inspections - full inspection, random inspection, and batch inspection. Different brands of test benches are used to test 095000-5212 injector orifice plate 02# for a total of no less than three times for factory inspection, and 095000-5212 injector orifice plate 02# installation testing environment are progressed in dust-free workshop.