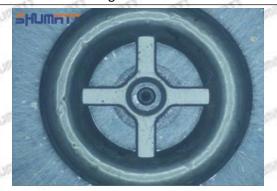

oil return, in serious cases, the pressure can not be built up and nozzle will spray oil directly.

The blockage of the oil inlet hole (side hole) will cause small amount of oil return, the blockage of oil inlet side hole will cause the injector cannot build a pressure chamber, as a result, the injector cannot work normally.

(2) Magnified 500 times under the microscope, check the plane position of the semi ball, if there is any scratch, it is recommended to replace it.

Mob/WhatsApp: +86 13410541523 Tel: +8675523215133

Email: ruby@shumatt.com



#### 2.2.095000-5212 Injector Orifice Plate 02# Level of Damage Inspection

#### (1) Slight Damaged



Mob/WhatsApp: +86 13410541523 Tel: +8675523215133

Email: <u>ruby@shumatt.com</u> Website: <u>www.shumatt.com</u>

#### (2) Moderate Damaged



Wear marks on edge



The misalignment of the semi ball causes damage to the orifice plate when installing it



The wear of the middle oil back-flow hole causes gap between semi ball and orifice plate, and causes the orifice plate to be washed out by high-pressure oil

ģģ

/

#### (3) Highly Damaged



Obvious Wear marks on edge



The misalignment of the semi ball causes damage to the orifice plate when installing it

Mob/WhatsApp: +86 13410541523

Email: ruby@shumatt.com

© 2022 Shenzhen Shumatt Technology Co., Ltd

Tel: +8675523215133

# SHUMATT

# Shenzhen Shumatt Technology Co., Ltd



The wear of the middle oil back-flow hole causes gap between semi ball and orifice plate, and causes the orifice plate to be washed out by high-pressure oil

/

#### (4) More Pictures of Orifice Plat