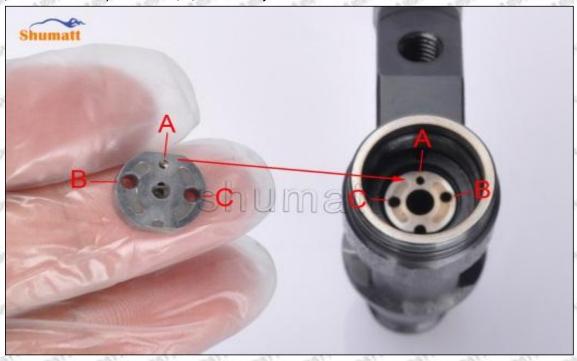

#### (2) 095000-5212 Injector Orifice Plate 02# Part Number Common Writing

02#,2#, 02, 2, 295040-5070, 2950405070, 2950405070