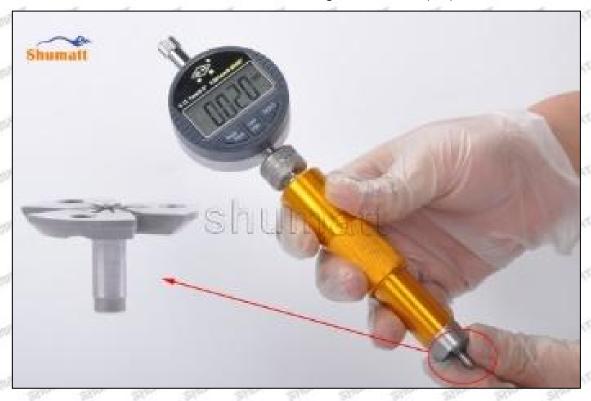

#### (2) Moderate Damaged

Wear marks on edge

The misalignment of the semi ball causes damage to the orifice plate when installing it

The wear of the middle oil back-flow hole causes gap between semi ball and orifice plate, and causes the orifice plate to be washed out by high-pressure oil

ģģ

/