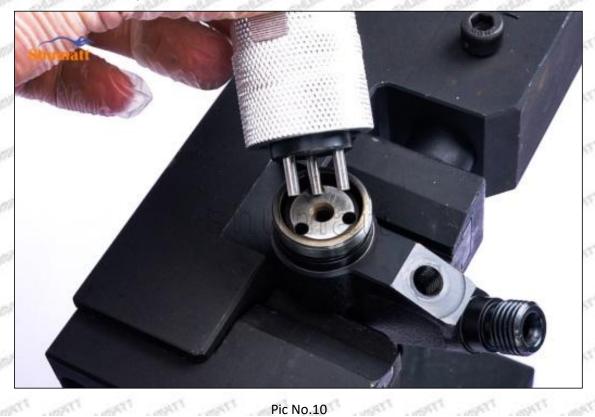

# 095000-5212 Injector Orifice Plate 02# Technical File

SKU: G1L320000000002

SKU2: G1F12950400200

SKU3: G1N1295040020