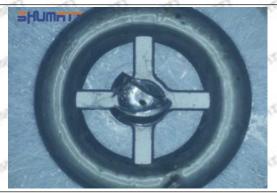

s cases, the pressure can not be built up and nozzle will spray oil directly.

The blockage of the oil inlet hole (side hole) will cause small amount of oil return, the blockage of oil inlet side hole will cause the injector cannot build a pressure chamber, as a result, the injector cannot work normally.

(2) Magnified 500 times under the microscope, check the plane position of the semi ball, if there is any scratch, it is recommended to replace it.

Mob/WhatsApp: +86 13410541523 Tel: +8675523215133

Email: ruby@shumatt.com



#### 2.2.095000-5212 Injector Orifice Plate 02# Level of Damage Inspection

#### (1) Slight Damaged



Mob/WhatsApp: +86 13410541523 Tel: +8675523215133

Email: <u>ruby@shumatt.com</u> Website: <u>www.shumatt.com</u>

#### (2) Moderate Damaged



Wear marks on edge



The misalignment of the semi ball causes damage to the orifice plate when installing it



The wear of the middle oil back-flow hole causes gap between semi ball and orifice plate, and causes the orifice plate to be washed out by high-pressure oil

ģģ

/

#### (3) Highly Damaged



Obvious Wear marks on edge



The misalignment of the semi ball causes damage to the orifice plate when installing it

Mob/WhatsApp: +86 13410541523

Email: ruby@shumatt.com

© 2022 Shenzhen Shumatt Technology Co., Ltd

Tel: +8675523215133

# SHUMATT

# Shenzhen Shumatt Technology Co., Ltd



The wear of the middle oil back-flow hole causes gap between semi ball and orifice plate, and causes the orifice plate to be washed out by high-pressure oil

/

#### (4) More Pictures of Orifice Plate's Damage Details