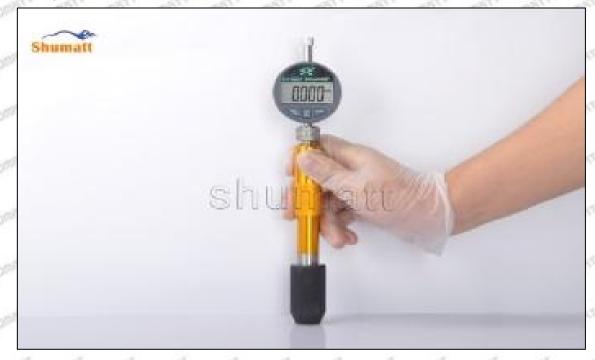

#### 2.2.095000-5212 Injector Orifice Plate 02# Level of Damage Inspection

#### (1) Slight Damaged

Mob/WhatsApp: +86 13410541523 Tel: +8675523215133

Email: <u>ruby@shumatt.com</u> Website: <u>www.shumatt.com</u>