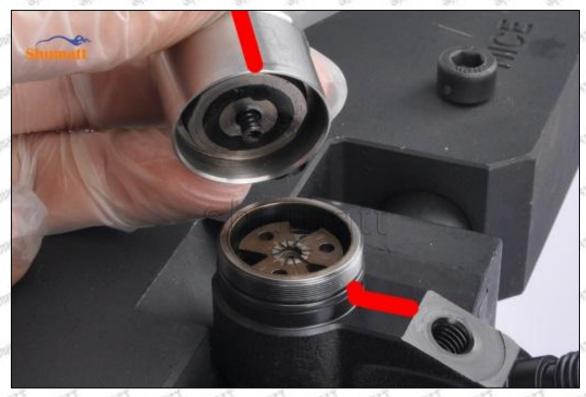

#### (2) 095000-5212 Injector Orifice Plate 02# Inspection

The factory inspection of 095000-5212 injector orifice plate 02# is undergone three inspections - full inspection, random inspection, and batch inspection. Different brands of test benches are used to test 095000-5212 injector orifice plate 02# for a total of no less than three times for factory inspection, and 095000-5212 injector orifice plate 02# installation testing environment are progressed in dust-free workshop.