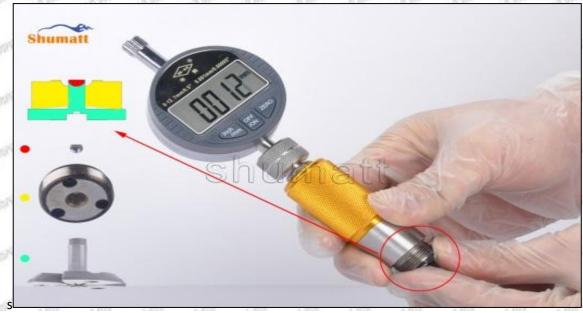

#### (2) 095000-5212 Injector Orifice Plate 02# Customized Items

| No.         | The state of the s | 2                                                                                                                                                                                                                                                                                                                                                                                                                                                                                                                                                                                                                                                                                                                                                                                                                                                                                                                                                                                                                                                                                                                                                                                                                                                                                                                                                                                                                                                                                                                                                                                                                                                                                                                                                                                                                                                                                                                                                                                                                                                                                                                              |
|-------------|--------------------------------------------------------------------------------------------------------------------------------------------------------------------------------------------------------------------------------------------------------------------------------------------------------------------------------------------------------------------------------------------------------------------------------------------------------------------------------------------------------------------------------------------------------------------------------------------------------------------------------------------------------------------------------------------------------------------------------------------------------------------------------------------------------------------------------------------------------------------------------------------------------------------------------------------------------------------------------------------------------------------------------------------------------------------------------------------------------------------------------------------------------------------------------------------------------------------------------------------------------------------------------------------------------------------------------------------------------------------------------------------------------------------------------------------------------------------------------------------------------------------------------------------------------------------------------------------------------------------------------------------------------------------------------------------------------------------------------------------------------------------------------------------------------------------------------------------------------------------------------------------------------------------------------------------------------------------------------------------------------------------------------------------------------------------------------------------------------------------------------|--------------------------------------------------------------------------------------------------------------------------------------------------------------------------------------------------------------------------------------------------------------------------------------------------------------------------------------------------------------------------------------------------------------------------------------------------------------------------------------------------------------------------------------------------------------------------------------------------------------------------------------------------------------------------------------------------------------------------------------------------------------------------------------------------------------------------------------------------------------------------------------------------------------------------------------------------------------------------------------------------------------------------------------------------------------------------------------------------------------------------------------------------------------------------------------------------------------------------------------------------------------------------------------------------------------------------------------------------------------------------------------------------------------------------------------------------------------------------------------------------------------------------------------------------------------------------------------------------------------------------------------------------------------------------------------------------------------------------------------------------------------------------------------------------------------------------------------------------------------------------------------------------------------------------------------------------------------------------------------------------------------------------------------------------------------------------------------------------------------------------------|
| lmage       | SHUMATT (S)                                                                                                                                                                                                                                                                                                                                                                                                                                                                                                                                                                                                                                                                                                                                                                                                                                                                                                                                                                                                                                                                                                                                                                                                                                                                                                                                                                                                                                                                                                                                                                                                                                                                                                                                                                                                                                                                                                                                                                                                                                                                                                                    | SHUMATT A                                                                                                                                                                                                                                                                                                                                                                                                                                                                                                                                                                                                                                                                                                                                                                                                                                                                                                                                                                                                                                                                                                                                                                                                                                                                                                                                                                                                                                                                                                                                                                                                                                                                                                                                                                                                                                                                                                                                                                                                                                                                                                                      |
| Name        | Injector Orifice Plate's Front Lettering                                                                                                                                                                                                                                                                                                                                                                                                                                                                                                                                                                                                                                                                                                                                                                                                                                                                                                                                                                                                                                                                                                                                                                                                                                                                                                                                                                                                                                                                                                                                                                                                                                                                                                                                                                                                                                                                                                                                                                                                                                                                                       | Injector Orifice Plate's Side Lettering                                                                                                                                                                                                                                                                                                                                                                                                                                                                                                                                                                                                                                                                                                                                                                                                                                                                                                                                                                                                                                                                                                                                                                                                                                                                                                                                                                                                                                                                                                                                                                                                                                                                                                                                                                                                                                                                                                                                                                                                                                                                                        |
| Description | Orifice plate part number: 02#                                                                                                                                                                                                                                                                                                                                                                                                                                                                                                                                                                                                                                                                                                                                                                                                                                                                                                                                                                                                                                                                                                                                                                                                                                                                                                                                                                                                                                                                                                                                                                                                                                                                                                                                                                                                                                                                                                                                                                                                                                                                                                 | Starm Starm Starm Library Star                                                                                                                                                                                                                                                                                                                                                                                                                                                                                                                                                                                                                                                                                                                                                                                                                                                                                                                                                                                                                                                                                                                                                                                                                                                                                                                                                                                                                                                                                                                                                                                                                                                                                                                                                                                                                                                                                                                                                                                                                                                                                                 |
| No.         | at at at 3 at at at                                                                                                                                                                                                                                                                                                                                                                                                                                                                                                                                                                                                                                                                                                                                                                                                                                                                                                                                                                                                                                                                                                                                                                                                                                                                                                                                                                                                                                                                                                                                                                                                                                                                                                                                                                                                                                                                                                                                                                                                                                                                                                            | 4                                                                                                                                                                                                                                                                                                                                                                                                                                                                                                                                                                                                                                                                                                                                                                                                                                                                                                                                                                                                                                                                                                                                                                                                                                                                                                                                                                                                                                                                                                                                                                                                                                                                                                                                                                                                                                                                                                                                                                                                                                                                                                                              |
| Image       | 0-25mm<br>0.001mm                                                                                                                                                                                                                                                                                                                                                                                                                                                                                                                                                                                                                                                                                                                                                                                                                                                                                                                                                                                                                                                                                                                                                                                                                                                                                                                                                                                                                                                                                                                                                                                                                                                                                                                                                                                                                                                                                                                                                                                                                                                                                                              | SHUMATT CONTRACTOR OF THE PARTY |
| Name        | Injector Orifice Plate's Thickness                                                                                                                                                                                                                                                                                                                                                                                                                                                                                                                                                                                                                                                                                                                                                                                                                                                                                                                                                                                                                                                                                                                                                                                                                                                                                                                                                                                                                                                                                                                                                                                                                                                                                                                                                                                                                                                                                                                                                                                                                                                                                             | 9-Grid Plastic Box                                                                                                                                                                                                                                                                                                                                                                                                                                                                                                                                                                                                                                                                                                                                                                                                                                                                                                                                                                                                                                                                                                                                                                                                                                                                                                                                                                                                                                                                                                                                                                                                                                                                                                                                                                                                                                                                                                                                                                                                                                                                                                             |
| Description | Injector orifice plate's thickness range: 4.02mm   4.108mm.                                                                                                                                                                                                                                                                                                                                                                                                                                                                                                                                                                                                                                                                                                                                                                                                                                                                                                                                                                                                                                                                                                                                                                                                                                                                                                                                                                                                                                                                                                                                                                                                                                                                                                                                                                                                                                                                                                                                                                                                                                                                    | Prevent damage to the orifice plates during transportation                                                                                                                                                                                                                                                                                                                                                                                                                                                                                                                                                                                                                                                                                                                                                                                                                                                                                                                                                                                                                                                                                                                                                                                                                                                                                                                                                                                                                                                                                                                                                                                                                                                                                                                                                                                                                                                                                                                                                                                                                                                                     |
| No.         | 5                                                                                                                                                                                                                                                                                                                                                                                                                                                                                                                                                                                                                                                                                                                                                                                                                                                                                                                                                                                                                                                                                                                                                                                                                                                                                                                                                                                                                                                                                                                                                                                                                                                                                                                                                                                                                                                                                                                                                                                                                                                                                                                              | 6                                                                                                                                                                                                                                                                                                                                                                                                                                                                                                                                                                                                                                                                                                                                                                                                                                                                                                                                                                                                                                                                                                                                                                                                                                                                                                                                                                                                                                                                                                                                                                                                                                                                                                                                                                                                                                                                                                                                                                                                                                                                                                                              |
| Image       | SHUMATT                                                                                                                                                                                                                                                                                                                                                                                                                                                                                                                                                                                                                                                                                                                                                                                                                                                                                                                                                                                                                                                                                                                                                                                                                                                                                                                                                                                                                                                                                                                                                                                                                                                                                                                                                                                                                                                                                                                                                                                                                                                                                                                        | SHUMATT  (P) LINVEL                                                                                                                                                                                                                                                                                                                                                                                                                                                                                                                                                                                                                                                                                                                                                                                                                                                                                                                                                                                                                                                                                                                                                                                                                                                                                                                                                                                                                                                                                                                                                                                                                                                                                                                                                                                                                                                                                                                                                                                                                                                                                                            |
| Name        | Neutral Injector Orifice Plate's Individual<br>Box                                                                                                                                                                                                                                                                                                                                                                                                                                                                                                                                                                                                                                                                                                                                                                                                                                                                                                                                                                                                                                                                                                                                                                                                                                                                                                                                                                                                                                                                                                                                                                                                                                                                                                                                                                                                                                                                                                                                                                                                                                                                             | Orifice Plate's 10pcs Packing Box                                                                                                                                                                                                                                                                                                                                                                                                                                                                                                                                                                                                                                                                                                                                                                                                                                                                                                                                                                                                                                                                                                                                                                                                                                                                                                                                                                                                                                                                                                                                                                                                                                                                                                                                                                                                                                                                                                                                                                                                                                                                                              |
| -65         | Prevent damage to the orifice plates during                                                                                                                                                                                                                                                                                                                                                                                                                                                                                                                                                                                                                                                                                                                                                                                                                                                                                                                                                                                                                                                                                                                                                                                                                                                                                                                                                                                                                                                                                                                                                                                                                                                                                                                                                                                                                                                                                                                                                                                                                                                                                    | Liwei orifice plate's 10PCS plastic box to prevent damage to the orifice plates during                                                                                                                                                                                                                                                                                                                                                                                                                                                                                                                                                                                                                                                                                                                                                                                                                                                                                                                                                                                                                                                                                                                                                                                                                                                                                                                                                                                                                                                                                                                                                                                                                                                                                                                                                                                                                                                                                                                                                                                                                                         |
| Description | transportation                                                                                                                                                                                                                                                                                                                                                                                                                                                                                                                                                                                                                                                                                                                                                                                                                                                                                                                                                                                                                                                                                                                                                                                                                                                                                                                                                                                                                                                                                                                                                                                                                                                                                                                                                                                                                                                                                                                                                                                                                                                                                                                 | transportation                                                                                                                                                                                                                                                                                                                                                                                                                                                                                                                                                                                                                                                                                                                                                                                                                                                                                                                                                                                                                                                                                                                                                                                                                                                                                                                                                                                                                                                                                                                                                                                                                                                                                                                                                                                                                                                                                                                                                                                                                                                                                                                 |