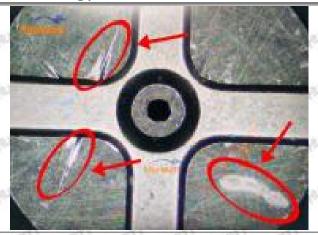

specified in the vehicle engine maintenance manual.

#### 1.11.095000-5212 Injector Orifice Plate 02# Manufacturer

Manufacturer: Shenzhen Shumatt Technology Co., Ltd

#### 2. 095000-5212 Injector Orifice Plate 02# Technical Support

#### 2.1.095000-5212 Injector Orifice Plate 02# Inspection and Semi Ball Inspection

(1) Magnify 500 times under the microscope to check whether there is indentation on the sealing surface and the oil outlet hole of the orifice plate, check whether there is wear, scratch, damage, rust, depression, semicircle in the center hole of the orifice plate.



Mob/WhatsApp: +86 13410541523 Tel: +8675523215133

Email: <u>ruby@shumatt.com</u> Website: <u>www.shumatt.com</u>

# SHUMATT

# Shenzhen Shumatt Technology Co., Ltd



Orifice plate center deviation inspection



There is indentation on the side, the orifice plate needs to be replaced



There is indentation in the middle oil back-flow hole, the orifice plate needs to be replaced



The middle oil back-flow hole is semicircular, the orifice plate needs to be replaced

Website: www.shumatt.com

⚠ The blockage of the oil back-flow hole will cause small volume of the oil return, and the oil will not be injected.

⚠ When oil back-flow hole becomes larger, it causes the semi ball to be not tightly sealed, which causes the fuel injection pressure cannot be established, then the fuel injector cannot work normally.

⚠ The wear on orifice plate's surface causes gap to the semi ball, which leads to large volume of oil return, in serious cases, the pressure can not be built up and nozzle will spray oil dire