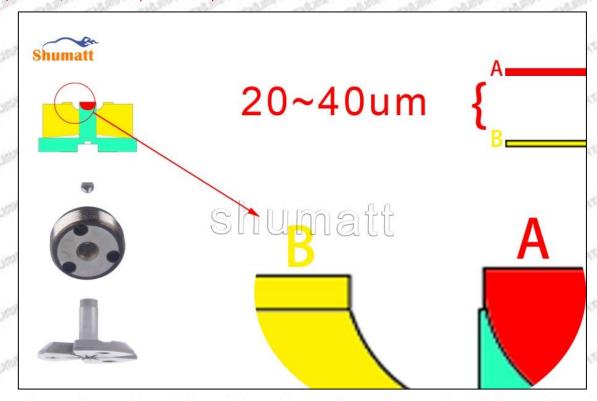

⚠ The wear on orifice plate's surface causes gap to the semi ball, which leads to large volume of oil return, in serious cases, the pressure can not be built up and nozzle will spray oil directly.

The blockage of the oil inlet hole (side hole) will cause small amount of oil return, the blockage of oil inlet side hole will cause the injector cannot build a pressure chamber, as a result, the injector cannot work normally.

(2) Magnified 500 times under the microscope, check the plane position of the semi ball, if there is any scratch, it is recommended to replace it.

Mob/WhatsApp: +86 13410541523 Tel: +8675523215133

Email: ruby@shumatt.com