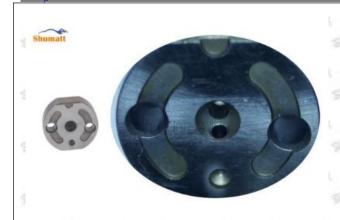

sed by failure to replace consumable parts as specified in the vehicle engine maintenance manual.

#### 1.11.095000-5212 Injector Orifice Plate 02# Manufacturer

Manufacturer: Shenzhen Shumatt Technology Co., Ltd

#### 2. 095000-5212 Injector Orifice Plate 02# Technical Support

#### 2.1.095000-5212 Injector Orifice Plate 02# Inspection and Semi Ball Inspection

(1) Magnify 500 times under the microscope to check whether there is indentation on the sealing surface and the oil outlet hole of the orifice plate, check whether there is wear, scratch, damage, rust, depression, semicircle in the center hole of the orifice plate.



Mob/WhatsApp: +86 13410541523 Tel: +8675523215133

Email: <u>ruby@shumatt.com</u> Website: <u>www.shumatt.com</u>

# SHUMATT

# Shenzhen Shumatt Technology Co., Ltd



Orifice plate center deviation inspection



There is indentation on the side, the orifice plate needs to be replaced



There is indentation in the middle oil back-flow hole, the orifice plate needs to be replaced



The middle oil back-flow hole is semicircular, the orifice plate needs to be replaced

Website: www.shumatt.com

⚠ The blockage of the oil back-flow hole will cause small volume of the oil return, and the oil will not be injected.

⚠ When oil back-flow hole becomes larger, it causes the semi ball to be not tightly sealed, which causes the fuel injection pressure cannot be established, then the fuel injector cannot work normally.

⚠ The wear on orifice plate's surface causes gap to the semi ball, which leads to large volume of oil return, in serious cases, the pressure can n