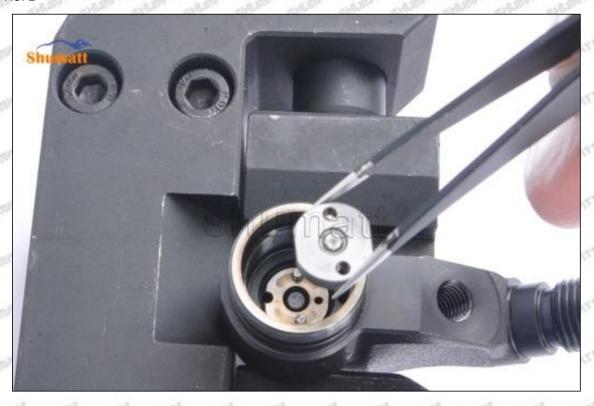

#### (2) 095000-5212 Injector Orifice Plate 02# Part Number Common Writing

02#,2#, 02, 2, 295040-5070, 2950405070, 2950405070