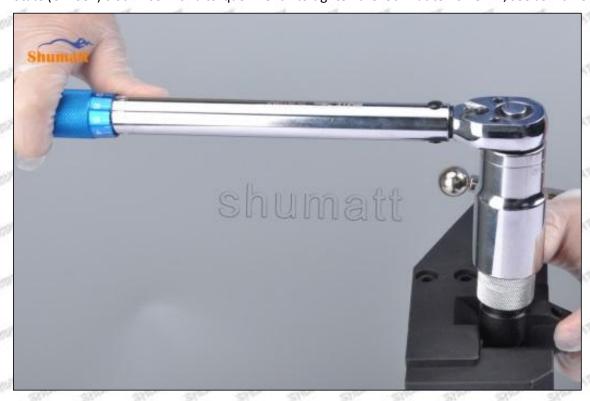

# 095000-5212 Injector Orifice Plate 02# Technical File

SKU: G1L320000000002

SKU2: G1F12950400200

SKU3: G1N1295040020