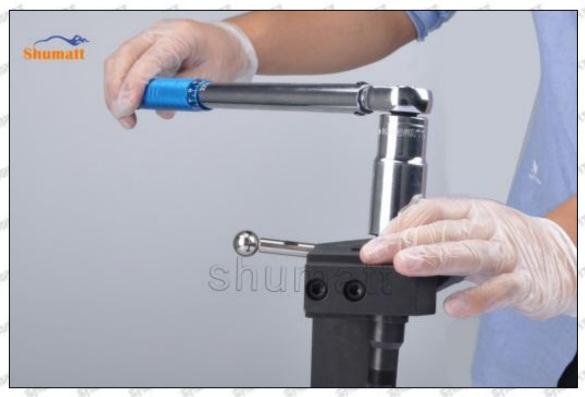

#### (2) 095000-5212 Injector Orifice Plate 02# Inspection

The factory inspection of 095000-5212 injector orifice plate 02# is undergone three inspections - full inspection, random inspection, and batch inspection. Different brands of test benches are used to test 095000-5212 injector orifice plate 02# for a total of no less than three times for factory inspection, and 095000-5212 injector orifice plate 02# installation testing environment are progressed in dust-free workshop.