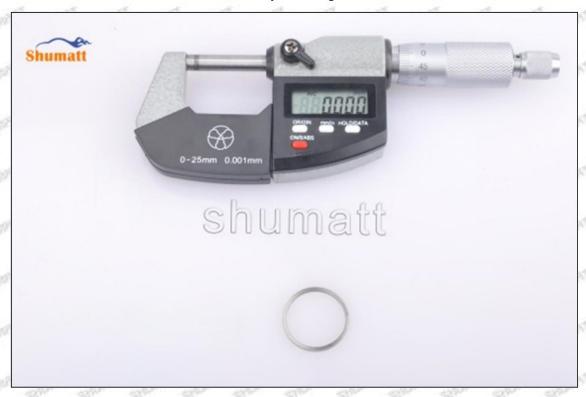

#### (2) 095000-5212 Injector Orifice Plate 02# Customized Items

| No.         | The state of the s | 2                                                                                                                                                                                                                                                                                                                                                                                                                                                                                                                                                                                                                                                                                                                                                                                                                                                                                                                                                                                                                                                                                                                                                                                                                                                                                                                                                                                                                                                                                                                                                                                                                                                                                                                                                                                                                                                                                                                                                                                                                                                                                                                              |
|-------------|--------------------------------------------------------------------------------------------------------------------------------------------------------------------------------------------------------------------------------------------------------------------------------------------------------------------------------------------------------------------------------------------------------------------------------------------------------------------------------------------------------------------------------------------------------------------------------------------------------------------------------------------------------------------------------------------------------------------------------------------------------------------------------------------------------------------------------------------------------------------------------------------------------------------------------------------------------------------------------------------------------------------------------------------------------------------------------------------------------------------------------------------------------------------------------------------------------------------------------------------------------------------------------------------------------------------------------------------------------------------------------------------------------------------------------------------------------------------------------------------------------------------------------------------------------------------------------------------------------------------------------------------------------------------------------------------------------------------------------------------------------------------------------------------------------------------------------------------------------------------------------------------------------------------------------------------------------------------------------------------------------------------------------------------------------------------------------------------------------------------------------|--------------------------------------------------------------------------------------------------------------------------------------------------------------------------------------------------------------------------------------------------------------------------------------------------------------------------------------------------------------------------------------------------------------------------------------------------------------------------------------------------------------------------------------------------------------------------------------------------------------------------------------------------------------------------------------------------------------------------------------------------------------------------------------------------------------------------------------------------------------------------------------------------------------------------------------------------------------------------------------------------------------------------------------------------------------------------------------------------------------------------------------------------------------------------------------------------------------------------------------------------------------------------------------------------------------------------------------------------------------------------------------------------------------------------------------------------------------------------------------------------------------------------------------------------------------------------------------------------------------------------------------------------------------------------------------------------------------------------------------------------------------------------------------------------------------------------------------------------------------------------------------------------------------------------------------------------------------------------------------------------------------------------------------------------------------------------------------------------------------------------------|
| lmage       | SHUMATT (S)                                                                                                                                                                                                                                                                                                                                                                                                                                                                                                                                                                                                                                                                                                                                                                                                                                                                                                                                                                                                                                                                                                                                                                                                                                                                                                                                                                                                                                                                                                                                                                                                                                                                                                                                                                                                                                                                                                                                                                                                                                                                                                                    | SHUMATT A                                                                                                                                                                                                                                                                                                                                                                                                                                                                                                                                                                                                                                                                                                                                                                                                                                                                                                                                                                                                                                                                                                                                                                                                                                                                                                                                                                                                                                                                                                                                                                                                                                                                                                                                                                                                                                                                                                                                                                                                                                                                                                                      |
| Name        | Injector Orifice Plate's Front Lettering                                                                                                                                                                                                                                                                                                                                                                                                                                                                                                                                                                                                                                                                                                                                                                                                                                                                                                                                                                                                                                                                                                                                                                                                                                                                                                                                                                                                                                                                                                                                                                                                                                                                                                                                                                                                                                                                                                                                                                                                                                                                                       | Injector Orifice Plate's Side Lettering                                                                                                                                                                                                                                                                                                                                                                                                                                                                                                                                                                                                                                                                                                                                                                                                                                                                                                                                                                                                                                                                                                                                                                                                                                                                                                                                                                                                                                                                                                                                                                                                                                                                                                                                                                                                                                                                                                                                                                                                                                                                                        |
| Description | Orifice plate part number: 02#                                                                                                                                                                                                                                                                                                                                                                                                                                                                                                                                                                                                                                                                                                                                                                                                                                                                                                                                                                                                                                                                                                                                                                                                                                                                                                                                                                                                                                                                                                                                                                                                                                                                                                                                                                                                                                                                                                                                                                                                                                                                                                 | Starm Starm Starm Library Star                                                                                                                                                                                                                                                                                                                                                                                                                                                                                                                                                                                                                                                                                                                                                                                                                                                                                                                                                                                                                                                                                                                                                                                                                                                                                                                                                                                                                                                                                                                                                                                                                                                                                                                                                                                                                                                                                                                                                                                                                                                                                                 |
| No.         | at at at 3 at at at                                                                                                                                                                                                                                                                                                                                                                                                                                                                                                                                                                                                                                                                                                                                                                                                                                                                                                                                                                                                                                                                                                                                                                                                                                                                                                                                                                                                                                                                                                                                                                                                                                                                                                                                                                                                                                                                                                                                                                                                                                                                                                            | 4                                                                                                                                                                                                                                                                                                                                                                                                                                                                                                                                                                                                                                                                                                                                                                                                                                                                                                                                                                                                                                                                                                                                                                                                                                                                                                                                                                                                                                                                                                                                                                                                                                                                                                                                                                                                                                                                                                                                                                                                                                                                                                                              |
| Image       | 0-25mm<br>0.001mm                                                                                                                                                                                                                                                                                                                                                                                                                                                                                                                                                                                                                                                                                                                                                                                                                                                                                                                                                                                                                                                                                                                                                                                                                                                                                                                                                                                                                                                                                                                                                                                                                                                                                                                                                                                                                                                                                                                                                                                                                                                                                                              | SHUMATT CONTRACTOR OF THE PARTY |
| Name        | Injector Orifice Plate's Thickness                                                                                                                                                                                                                                                                                                                                                                                                                                                                                                                                                                                                                                                                                                                                                                                                                                                                                                                                                                                                                                                                                                                                                                                                                                                                                                                                                                                                                                                                                                                                                                                                                                                                                                                                                                                                                                                                                                                                                                                                                                                                                             | 9-Grid Plastic Box                                                                                                                                                                                                                                                                                                                                                                                                                                                                                                                                                                                                                                                                                                                                                                                                                                                                                                                                                                                                                                                                                                                                                                                                                                                                                                                                                                                                                                                                                                                                                                                                                                                                                                                                                                                                                                                                                                                                                                                                                                                                                                             |
| Description | Injector orifice plate's thickness range: 4.02mm   4.108mm.                                                                                                                                                                                                                                                                                                                                                                                                                                                                                                                                                                                                                                                                                                                                                                                                                                                                                                                                                                                                                                                                                                                                                                                                                                                                                                                                                                                                                                                                                                                                                                                                                                                                                                                                                                                                                                                                                                                                                                                                                                                                    | Prevent damage to the orifice plates during transportation                                                                                                                                                                                                                                                                                                                                                                                                                                                                                                                                                                                                                                                                                                                                                                                                                                                                                                                                                                                                                                                                                                                                                                                                                                                                                                                                                                                                                                                                                                                                                                                                                                                                                                                                                                                                                                                                                                                                                                                                                                                                     |
| No.         | 5                                                                                                                                                                                                                                                                                                                                                                                                                                                                                                                                                                                                                                                                                                                                                                                                                                                                                                                                                                                                                                                                                                                                                                                                                                                                                                                                                                                                                                                                                                                                                                                                                                                                                                                                                                                                                                                                                                                                                                                                                                                                                                                              | 6                                                                                                                                                                                                                                                                                                                                                                                                                                                                                                                                                                                                                                                                                                                                                                                                                                                                                                                                                                                                                                                                                                                                                                                                                                                                                                                                                                                                                                                                                                                                                                                                                                                                                                                                                                                                                                                                                                                                                                                                                                                                                                                              |
| Image       | SHUMATT                                                                                                                                                                                                                                                                                                                                                                                                                                                                                                                                                                                                                                                                                                                                                                                                                                                                                                                                                                                                                                                                                                                                                                                                                                                                                                                                                                                                                                                                                                                                                                                                                                                                                                                                                                                                                                                                                                                                                                                                                                                                                                                        | SHUMATT  (P) LINVEL                                                                                                                                                                                                                                                                                                                                                                                                                                                                                                                                                                                                                                                                                                                                                                                                                                                                                                                                                                                                                                                                                                                                                                                                                                                                                                                                                                                                                                                                                                                                                                                                                                                                                                                                                                                                                                                                                                                                                                                                                                                                                                            |
| Name        | Neutral Injector Orifice Plate's Individual<br>Box                                                                                                                                                                                                                                                                                                                                                                                                                                                                                                                                                                                                                                                                                                                                                                                                                                                                                                                                                                                                                                                                                                                                                                                                                                                                                                                                                                                                                                                                                                                                                                                                                                                                                                                                                                                                                                                                                                                                                                                                                                                                             | Orifice Plate's 10pcs Packing Box                                                                                                                                                                                                                                                                                                                                                                                                                                                                                                                                                                                                                                                                                                                                                                                                                                                                                                                                                                                                                                                                                                                                                                                                                                                                                                                                                                                                                                                                                                                                                                                                                                                                                                                                                                                                                                                                                                                                                                                                                                                                                              |
| -65         | Prevent damage to the orifice plates during                                                                                                                                                                                                                                                                                                                                                                                                                                                                                                                                                                                                                                                                                                                                                                                                                                                                                                                                                                                                                                                                                                                                                                                                                                                                                                                                                                                                                                                                                                                                                                                                                                                                                                                                                                                                                                                                                                                                                                                                                                                                                    | Liwei orifice plate's 10PCS plastic box to prevent damage to the orifice plates during                                                                                                                                                                                                                                                                                                                                                                                                                                                                                                                                                                                                                                                                                                                                                                                                                                                                                                                                                                                                                                                                                                                                                                                                                                                                                                                                                                                                                                                                                                                                                                                                                                                                                                                                                                                                                                                                                                                                                                                                                                         |
| Description | transportation                                                                                                                                                                                                                                                                                                                                                                                                                                                                                                                                                                                                                                                                                                                                                                                                                                                                                                                                                                                                                                                                                                                                                                                                                                                                                                                                                                                                                                                                                                                                                                                                                                                                                                                                                                                                                                                                                                                                                                                                                                                                                                                 | transportation                                                                                                                                                                                                                                                                                                                                                                                                                                                                                                                                                                                                                                                                                                                                                                                                                                                                                                                                                                                                                                                                                                                                                                                                                                                                                                                                                                                                                                                                                                                                                                                                                                                                                                                                                                                                                                                                                                                                                                                                                                                                                                                 |