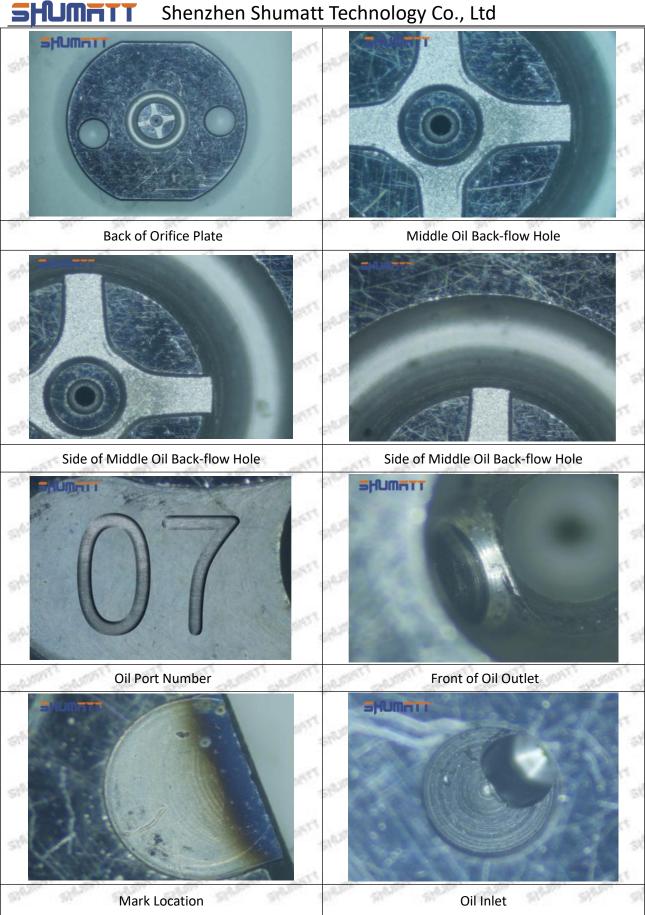

#### (2) 095000-5212 Injector Orifice Plate 02# Customized Items

| No.         | The state of the s | 2                                                                                                                                                                                                                                                                                                                                                                                                                                                                                                                                                                                                                                                                                                                                                                                                                                                                                                                                                                                                                                                                                                                                                                                                                                                                                                                                                                                                                                                                                                                                                                                                                                                                                                                                                                                                                                                                                                                                                                                                                                                                                                                              |
|-------------|--------------------------------------------------------------------------------------------------------------------------------------------------------------------------------------------------------------------------------------------------------------------------------------------------------------------------------------------------------------------------------------------------------------------------------------------------------------------------------------------------------------------------------------------------------------------------------------------------------------------------------------------------------------------------------------------------------------------------------------------------------------------------------------------------------------------------------------------------------------------------------------------------------------------------------------------------------------------------------------------------------------------------------------------------------------------------------------------------------------------------------------------------------------------------------------------------------------------------------------------------------------------------------------------------------------------------------------------------------------------------------------------------------------------------------------------------------------------------------------------------------------------------------------------------------------------------------------------------------------------------------------------------------------------------------------------------------------------------------------------------------------------------------------------------------------------------------------------------------------------------------------------------------------------------------------------------------------------------------------------------------------------------------------------------------------------------------------------------------------------------------|--------------------------------------------------------------------------------------------------------------------------------------------------------------------------------------------------------------------------------------------------------------------------------------------------------------------------------------------------------------------------------------------------------------------------------------------------------------------------------------------------------------------------------------------------------------------------------------------------------------------------------------------------------------------------------------------------------------------------------------------------------------------------------------------------------------------------------------------------------------------------------------------------------------------------------------------------------------------------------------------------------------------------------------------------------------------------------------------------------------------------------------------------------------------------------------------------------------------------------------------------------------------------------------------------------------------------------------------------------------------------------------------------------------------------------------------------------------------------------------------------------------------------------------------------------------------------------------------------------------------------------------------------------------------------------------------------------------------------------------------------------------------------------------------------------------------------------------------------------------------------------------------------------------------------------------------------------------------------------------------------------------------------------------------------------------------------------------------------------------------------------|
| lmage       | SHUMATT (S)                                                                                                                                                                                                                                                                                                                                                                                                                                                                                                                                                                                                                                                                                                                                                                                                                                                                                                                                                                                                                                                                                                                                                                                                                                                                                                                                                                                                                                                                                                                                                                                                                                                                                                                                                                                                                                                                                                                                                                                                                                                                                                                    | SHUMATT A                                                                                                                                                                                                                                                                                                                                                                                                                                                                                                                                                                                                                                                                                                                                                                                                                                                                                                                                                                                                                                                                                                                                                                                                                                                                                                                                                                                                                                                                                                                                                                                                                                                                                                                                                                                                                                                                                                                                                                                                                                                                                                                      |
| Name        | Injector Orifice Plate's Front Lettering                                                                                                                                                                                                                                                                                                                                                                                                                                                                                                                                                                                                                                                                                                                                                                                                                                                                                                                                                                                                                                                                                                                                                                                                                                                                                                                                                                                                                                                                                                                                                                                                                                                                                                                                                                                                                                                                                                                                                                                                                                                                                       | Injector Orifice Plate's Side Lettering                                                                                                                                                                                                                                                                                                                                                                                                                                                                                                                                                                                                                                                                                                                                                                                                                                                                                                                                                                                                                                                                                                                                                                                                                                                                                                                                                                                                                                                                                                                                                                                                                                                                                                                                                                                                                                                                                                                                                                                                                                                                                        |
| Description | Orifice plate part number: 02#                                                                                                                                                                                                                                                                                                                                                                                                                                                                                                                                                                                                                                                                                                                                                                                                                                                                                                                                                                                                                                                                                                                                                                                                                                                                                                                                                                                                                                                                                                                                                                                                                                                                                                                                                                                                                                                                                                                                                                                                                                                                                                 | Starm Starm Starm Library Star                                                                                                                                                                                                                                                                                                                                                                                                                                                                                                                                                                                                                                                                                                                                                                                                                                                                                                                                                                                                                                                                                                                                                                                                                                                                                                                                                                                                                                                                                                                                                                                                                                                                                                                                                                                                                                                                                                                                                                                                                                                                                                 |
| No.         | at at at 3 at at at                                                                                                                                                                                                                                                                                                                                                                                                                                                                                                                                                                                                                                                                                                                                                                                                                                                                                                                                                                                                                                                                                                                                                                                                                                                                                                                                                                                                                                                                                                                                                                                                                                                                                                                                                                                                                                                                                                                                                                                                                                                                                                            | 4                                                                                                                                                                                                                                                                                                                                                                                                                                                                                                                                                                                                                                                                                                                                                                                                                                                                                                                                                                                                                                                                                                                                                                                                                                                                                                                                                                                                                                                                                                                                                                                                                                                                                                                                                                                                                                                                                                                                                                                                                                                                                                                              |
| Image       | 0-25mm<br>0.001mm                                                                                                                                                                                                                                                                                                                                                                                                                                                                                                                                                                                                                                                                                                                                                                                                                                                                                                                                                                                                                                                                                                                                                                                                                                                                                                                                                                                                                                                                                                                                                                                                                                                                                                                                                                                                                                                                                                                                                                                                                                                                                                              | SHUMATT CONTRACTOR OF THE PARTY |
| Name        | Injector Orifice Plate's Thickness                                                                                                                                                                                                                                                                                                                                                                                                                                                                                                                                                                                                                                                                                                                                                                                                                                                                                                                                                                                                                                                                                                                                                                                                                                                                                                                                                                                                                                                                                                                                                                                                                                                                                                                                                                                                                                                                                                                                                                                                                                                                                             | 9-Grid Plastic Box                                                                                                                                                                                                                                                                                                                                                                                                                                                                                                                                                                                                                                                                                                                                                                                                                                                                                                                                                                                                                                                                                                                                                                                                                                                                                                                                                                                                                                                                                                                                                                                                                                                                                                                                                                                                                                                                                                                                                                                                                                                                                                             |
| Description | Injector orifice plate's thickness range: 4.02mm   4.108mm.                                                                                                                                                                                                                                                                                                                                                                                                                                                                                                                                                                                                                                                                                                                                                                                                                                                                                                                                                                                                                                                                                                                                                                                                                                                                                                                                                                                                                                                                                                                                                                                                                                                                                                                                                                                                                                                                                                                                                                                                                                                                    | Prevent damage to the orifice plates during transportation                                                                                                                                                                                                                                                                                                                                                                                                                                                                                                                                                                                                                                                                                                                                                                                                                                                                                                                                                                                                                                                                                                                                                                                                                                                                                                                                                                                                                                                                                                                                                                                                                                                                                                                                                                                                                                                                                                                                                                                                                                                                     |
| No.         | 5                                                                                                                                                                                                                                                                                                                                                                                                                                                                                                                                                                                                                                                                                                                                                                                                                                                                                                                                                                                                                                                                                                                                                                                                                                                                                                                                                                                                                                                                                                                                                                                                                                                                                                                                                                                                                                                                                                                                                                                                                                                                                                                              | 6                                                                                                                                                                                                                                                                                                                                                                                                                                                                                                                                                                                                                                                                                                                                                                                                                                                                                                                                                                                                                                                                                                                                                                                                                                                                                                                                                                                                                                                                                                                                                                                                                                                                                                                                                                                                                                                                                                                                                                                                                                                                                                                              |
| Image       | SHUMATT                                                                                                                                                                                                                                                                                                                                                                                                                                                                                                                                                                                                                                                                                                                                                                                                                                                                                                                                                                                                                                                                                                                                                                                                                                                                                                                                                                                                                                                                                                                                                                                                                                                                                                                                                                                                                                                                                                                                                                                                                                                                                                                        | SHUMATT  (P) LINVEL                                                                                                                                                                                                                                                                                                                                                                                                                                                                                                                                                                                                                                                                                                                                                                                                                                                                                                                                                                                                                                                                                                                                                                                                                                                                                                                                                                                                                                                                                                                                                                                                                                                                                                                                                                                                                                                                                                                                                                                                                                                                                                            |
| Name        | Neutral Injector Orifice Plate's Individual<br>Box                                                                                                                                                                                                                                                                                                                                                                                                                                                                                                                                                                                                                                                                                                                                                                                                                                                                                                                                                                                                                                                                                                                                                                                                                                                                                                                                                                                                                                                                                                                                                                                                                                                                                                                                                                                                                                                                                                                                                                                                                                                                             | Orifice Plate's 10pcs Packing Box                                                                                                                                                                                                                                                                                                                                                                                                                                                                                                                                                                                                                                                                                                                                                                                                                                                                                                                                                                                                                                                                                                                                                                                                                                                                                                                                                                                                                                                                                                                                                                                                                                                                                                                                                                                                                                                                                                                                                                                                                                                                                              |
| -65         | Prevent damage to the orifice plates during                                                                                                                                                                                                                                                                                                                                                                                                                                                                                                                                                                                                                                                                                                                                                                                                                                                                                                                                                                                                                                                                                                                                                                                                                                                                                                                                                                                                                                                                                                                                                                                                                                                                                                                                                                                                                                                                                                                                                                                                                                                                                    | Liwei orifice plate's 10PCS plastic box to prevent damage to the orifice plates during                                                                                                                                                                                                                                                                                                                                                                                                                                                                                                                                                                                                                                                                                                                                                                                                                                                                                                                                                                                                                                                                                                                                                                                                                                                                                                                                                                                                                                                                                                                                                                                                                                                                                                                                                                                                                                                                                                                                                                                                                                         |
| Description | transportation                                                                                                                                                                                                                                                                                                                                                                                                                                                                                                                                                                                                                                                                                                                                                                                                                                                                                                                                                                                                                                                                                                                                                                                                                                                                                                                                                                                                                                                                                                                                                                                                                                                                                                                                                                                                                                                                                                                                                                                                                                                                                                                 | transportation                                                                                                                                                                                                                                                                                                                                                                                                                                                                                                                                                                                                                                                                                                                                                                                                                                                                                                                                                                                                                                                                                                                                                                                                                                                                                                                                                                                                                                                                                                                                                                                                                                                                                                                                                                                                                                                                                                                                                                                                                                                                                                                 |