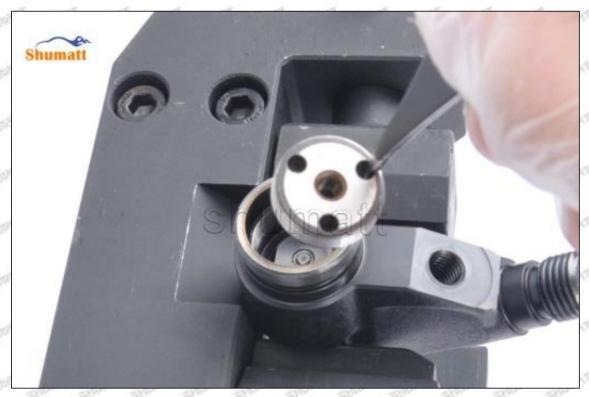

# 095000-5212 Injector Orifice Plate 02# Technical File

SKU: G1L320000000002

SKU2: G1F12950400200

SKU3: G1N1295040020