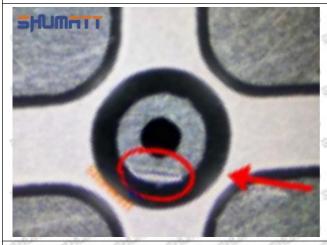

Injector Orifice Plate 02# Manufacturer

Manufacturer: Shenzhen Shumatt Technology Co., Ltd

#### 2. 095000-5212 Injector Orifice Plate 02# Technical Support

#### 2.1.095000-5212 Injector Orifice Plate 02# Inspection and Semi Ball Inspection

(1) Magnify 500 times under the microscope to check whether there is indentation on the sealing surface and the oil outlet hole of the orifice plate, check whether there is wear, scratch, damage, rust, depression, semicircle in the center hole of the orifice plate.



Mob/WhatsApp: +86 13410541523 Tel: +8675523215133

Email: <u>ruby@shumatt.com</u> Website: <u>www.shumatt.com</u>

# SHUMATT

# Shenzhen Shumatt Technology Co., Ltd



Orifice plate center deviation inspection



There is indentation on the side, the orifice plate needs to be replaced



There is indentation in the middle oil back-flow hole, the orifice plate needs to be replaced



The middle oil back-flow hole is semicircular, the orifice plate needs to be replaced

Website: www.shumatt.com

⚠ The blockage of the oil back-flow hole will cause small volume of the oil return, and the oil will not be injected.

⚠ When oil back-flow hole becomes larger, it causes the semi ball to be not tightly sealed, which causes the fuel injection pressure cannot be established, then the fuel injector cannot work normally.

⚠ The wear on orifice plate's surface causes gap to the semi ball, which leads to large volume of oil return, in serious cases, the pressure can not be built up and nozzle will spray oil directly.

The blockage of the oil inlet hole (side hole) will cause small amoun