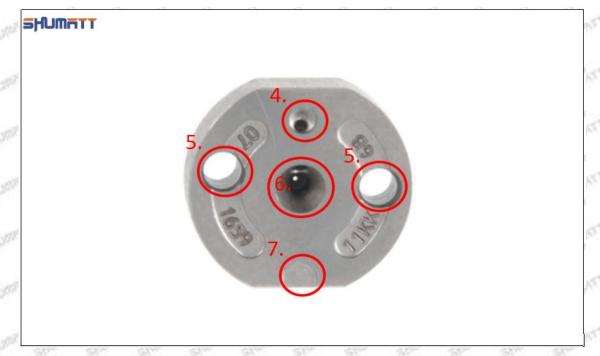

|

▲ Minors are forbidden to use 095000-5212 injector orifice plate 02# and orifice plate's box to avoid personal injury.

▲ The orifice plate's plastic box is recyclable and can be reused.

▲ VCI anti-rust bag is non-degradable, please dispose them properly after using.

#### 1.7. 095000-5212 Injector Orifice Plate 02# Lettering Detail's Display

#### (1) Orifice Plate's Lettering

Mob/WhatsApp: +86 13410541523 Tel: +8675523215133

Email: ruby@shumatt.com

© 2022 Shenzhen Shumatt Technology Co., Ltd





Pic No. 1

| 1: Oil Port Number | 2: Grade Recognition Number | 3: Manufacture Number | 177 Last 1 |
|--------------------|-----------------------------|-----------------------|------------|

#### (2) Orifice Plate's Structure



Pic No. 2

| 4: Oil Inlet      | 5: Stabilizing Pin  | 6: Front of Oil | 7: Mark Location                         |
|-------------------|---------------------|-----------------|------------------------------------------|
| Story Story Story | 21/27 21/27 21/27 2 | Back-flow Hole  | 24 24 24 24 24 24 24 24 24 24 24 24 24 2 |

# (3) 095000-5212 Injector Orifice Plate 9# Liwei Orifice Plate's Multi-angle Pictures

Mob/WhatsApp: +86 13410541523 Tel: +8675523215133

Email: ruby@shumatt.com

© 2022 Shenzhen Shumatt Technology Co., Ltd

6/38



Mob/WhatsApp: +86 13410541523 Tel: +8675523215133

Email: ruby@shumatt.com

© 2022 Shenzhen Shumatt Technology Co., Ltd

# (4) 095000-5212 Injector Orifice Plate 02# Neutral Orifice Plate's Multi-angle Pictures



Mob/WhatsApp: +86 13410541523 Tel: +8675