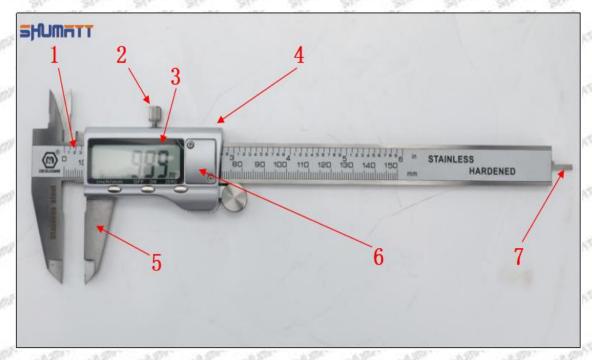

#### (2) 095000-5212 Injector Orifice Plate 02# Customized Items

| No.         | The state of the s | 2                                                                                                                                                                                                                                                                                                                                                                                                                                                                                                                                                                                                                                                                                                                                                                                                                                                                                                                                                                                                                                                                                                                                                                                                                                                                                                                                                                                                                                                                                                                                                                                                                                                                                                                                                                                                                                                                                                                                                                                                                                                                                                                              |
|-------------|--------------------------------------------------------------------------------------------------------------------------------------------------------------------------------------------------------------------------------------------------------------------------------------------------------------------------------------------------------------------------------------------------------------------------------------------------------------------------------------------------------------------------------------------------------------------------------------------------------------------------------------------------------------------------------------------------------------------------------------------------------------------------------------------------------------------------------------------------------------------------------------------------------------------------------------------------------------------------------------------------------------------------------------------------------------------------------------------------------------------------------------------------------------------------------------------------------------------------------------------------------------------------------------------------------------------------------------------------------------------------------------------------------------------------------------------------------------------------------------------------------------------------------------------------------------------------------------------------------------------------------------------------------------------------------------------------------------------------------------------------------------------------------------------------------------------------------------------------------------------------------------------------------------------------------------------------------------------------------------------------------------------------------------------------------------------------------------------------------------------------------|--------------------------------------------------------------------------------------------------------------------------------------------------------------------------------------------------------------------------------------------------------------------------------------------------------------------------------------------------------------------------------------------------------------------------------------------------------------------------------------------------------------------------------------------------------------------------------------------------------------------------------------------------------------------------------------------------------------------------------------------------------------------------------------------------------------------------------------------------------------------------------------------------------------------------------------------------------------------------------------------------------------------------------------------------------------------------------------------------------------------------------------------------------------------------------------------------------------------------------------------------------------------------------------------------------------------------------------------------------------------------------------------------------------------------------------------------------------------------------------------------------------------------------------------------------------------------------------------------------------------------------------------------------------------------------------------------------------------------------------------------------------------------------------------------------------------------------------------------------------------------------------------------------------------------------------------------------------------------------------------------------------------------------------------------------------------------------------------------------------------------------|
| lmage       | SHUMATT (S)                                                                                                                                                                                                                                                                                                                                                                                                                                                                                                                                                                                                                                                                                                                                                                                                                                                                                                                                                                                                                                                                                                                                                                                                                                                                                                                                                                                                                                                                                                                                                                                                                                                                                                                                                                                                                                                                                                                                                                                                                                                                                                                    | SHUMATT A                                                                                                                                                                                                                                                                                                                                                                                                                                                                                                                                                                                                                                                                                                                                                                                                                                                                                                                                                                                                                                                                                                                                                                                                                                                                                                                                                                                                                                                                                                                                                                                                                                                                                                                                                                                                                                                                                                                                                                                                                                                                                                                      |
| Name        | Injector Orifice Plate's Front Lettering                                                                                                                                                                                                                                                                                                                                                                                                                                                                                                                                                                                                                                                                                                                                                                                                                                                                                                                                                                                                                                                                                                                                                                                                                                                                                                                                                                                                                                                                                                                                                                                                                                                                                                                                                                                                                                                                                                                                                                                                                                                                                       | Injector Orifice Plate's Side Lettering                                                                                                                                                                                                                                                                                                                                                                                                                                                                                                                                                                                                                                                                                                                                                                                                                                                                                                                                                                                                                                                                                                                                                                                                                                                                                                                                                                                                                                                                                                                                                                                                                                                                                                                                                                                                                                                                                                                                                                                                                                                                                        |
| Description | Orifice plate part number: 02#                                                                                                                                                                                                                                                                                                                                                                                                                                                                                                                                                                                                                                                                                                                                                                                                                                                                                                                                                                                                                                                                                                                                                                                                                                                                                                                                                                                                                                                                                                                                                                                                                                                                                                                                                                                                                                                                                                                                                                                                                                                                                                 | Starm Starm Starm Library Star                                                                                                                                                                                                                                                                                                                                                                                                                                                                                                                                                                                                                                                                                                                                                                                                                                                                                                                                                                                                                                                                                                                                                                                                                                                                                                                                                                                                                                                                                                                                                                                                                                                                                                                                                                                                                                                                                                                                                                                                                                                                                                 |
| No.         | at at at 3 at at at                                                                                                                                                                                                                                                                                                                                                                                                                                                                                                                                                                                                                                                                                                                                                                                                                                                                                                                                                                                                                                                                                                                                                                                                                                                                                                                                                                                                                                                                                                                                                                                                                                                                                                                                                                                                                                                                                                                                                                                                                                                                                                            | 4                                                                                                                                                                                                                                                                                                                                                                                                                                                                                                                                                                                                                                                                                                                                                                                                                                                                                                                                                                                                                                                                                                                                                                                                                                                                                                                                                                                                                                                                                                                                                                                                                                                                                                                                                                                                                                                                                                                                                                                                                                                                                                                              |
| Image       | 0-25mm<br>0.001mm                                                                                                                                                                                                                                                                                                                                                                                                                                                                                                                                                                                                                                                                                                                                                                                                                                                                                                                                                                                                                                                                                                                                                                                                                                                                                                                                                                                                                                                                                                                                                                                                                                                                                                                                                                                                                                                                                                                                                                                                                                                                                                              | SHUMATT CONTRACTOR OF THE PARTY |
| Name        | Injector Orifice Plate's Thickness                                                                                                                                                                                                                                                                                                                                                                                                                                                                                                                                                                                                                                                                                                                                                                                                                                                                                                                                                                                                                                                                                                                                                                                                                                                                                                                                                                                                                                                                                                                                                                                                                                                                                                                                                                                                                                                                                                                                                                                                                                                                                             | 9-Grid Plastic Box                                                                                                                                                                                                                                                                                                                                                                                                                                                                                                                                                                                                                                                                                                                                                                                                                                                                                                                                                                                                                                                                                                                                                                                                                                                                                                                                                                                                                                                                                                                                                                                                                                                                                                                                                                                                                                                                                                                                                                                                                                                                                                             |
| Description | Injector orifice plate's thickness range: 4.02mm   4.108mm.                                                                                                                                                                                                                                                                                                                                                                                                                                                                                                                                                                                                                                                                                                                                                                                                                                                                                                                                                                                                                                                                                                                                                                                                                                                                                                                                                                                                                                                                                                                                                                                                                                                                                                                                                                                                                                                                                                                                                                                                                                                                    | Prevent damage to the orifice plates during transportation                                                                                                                                                                                                                                                                                                                                                                                                                                                                                                                                                                                                                                                                                                                                                                                                                                                                                                                                                                                                                                                                                                                                                                                                                                                                                                                                                                                                                                                                                                                                                                                                                                                                                                                                                                                                                                                                                                                                                                                                                                                                     |
| No.         | 5                                                                                                                                                                                                                                                                                                                                                                                                                                                                                                                                                                                                                                                                                                                                                                                                                                                                                                                                                                                                                                                                                                                                                                                                                                                                                                                                                                                                                                                                                                                                                                                                                                                                                                                                                                                                                                                                                                                                                                                                                                                                                                                              | 6                                                                                                                                                                                                                                                                                                                                                                                                                                                                                                                                                                                                                                                                                                                                                                                                                                                                                                                                                                                                                                                                                                                                                                                                                                                                                                                                                                                                                                                                                                                                                                                                                                                                                                                                                                                                                                                                                                                                                                                                                                                                                                                              |
| Image       | SHUMATT                                                                                                                                                                                                                                                                                                                                                                                                                                                                                                                                                                                                                                                                                                                                                                                                                                                                                                                                                                                                                                                                                                                                                                                                                                                                                                                                                                                                                                                                                                                                                                                                                                                                                                                                                                                                                                                                                                                                                                                                                                                                                                                        | SHUMATT  (P) LINVEL                                                                                                                                                                                                                                                                                                                                                                                                                                                                                                                                                                                                                                                                                                                                                                                                                                                                                                                                                                                                                                                                                                                                                                                                                                                                                                                                                                                                                                                                                                                                                                                                                                                                                                                                                                                                                                                                                                                                                                                                                                                                                                            |
| Name        | Neutral Injector Orifice Plate's Individual<br>Box                                                                                                                                                                                                                                                                                                                                                                                                                                                                                                                                                                                                                                                                                                                                                                                                                                                                                                                                                                                                                                                                                                                                                                                                                                                                                                                                                                                                                                                                                                                                                                                                                                                                                                                                                                                                                                                                                                                                                                                                                                                                             | Orifice Plate's 10pcs Packing Box                                                                                                                                                                                                                                                                                                                                                                                                                                                                                                                                                                                                                                                                                                                                                                                                                                                                                                                                                                                                                                                                                                                                                                                                                                                                                                                                                                                                                                                                                                                                                                                                                                                                                                                                                                                                                                                                                                                                                                                                                                                                                              |
| -65         | Prevent damage to the orifice plates during                                                                                                                                                                                                                                                                                                                                                                                                                                                                                                                                                                                                                                                                                                                                                                                                                                                                                                                                                                                                                                                                                                                                                                                                                                                                                                                                                                                                                                                                                                                                                                                                                                                                                                                                                                                                                                                                                                                                                                                                                                                                                    | Liwei orifice plate's 10PCS plastic box to prevent damage to the orifice plates during                                                                                                                                                                                                                                                                                                                                                                                                                                                                                                                                                                                                                                                                                                                                                                                                                                                                                                                                                                                                                                                                                                                                                                                                                                                                                                                                                                                                                                                                                                                                                                                                                                                                                                                                                                                                                                                                                                                                                                                                                                         |
| Description | transportation                                                                                                                                                                                                                                                                                                                                                                                                                                                                                                                                                                                                                                                                                                                                                                                                                                                                                                                                                                                                                                                                                                                                                                                                                                                                                                                                                                                                                                                                                                                                                                                                                                                                                                                                                                                                                                                                                                                                                                                                                                                                                                                 | transportation                                                                                                                                                                                                                                                                                                                                                                                                                                                                                                                                                                                                                                                                                                                                                                                                                                                                                                                                                                                                                                                                                                                                                                                                                                                                                                                                                                                                                                                                                                                                                                                                                                                                                                                                                                                                                                                                                                                                                                                                                                                                                                                 |