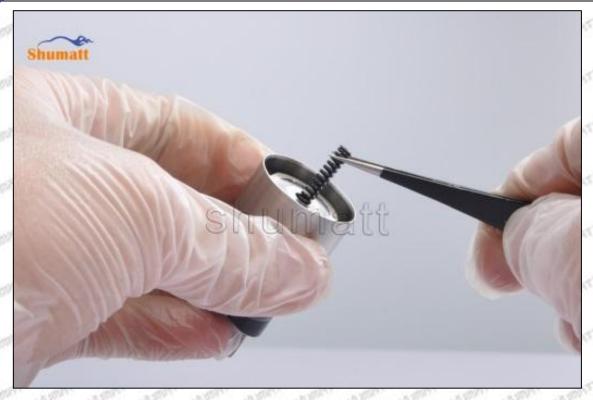

#### (2) 095000-5212 Injector Orifice Plate 02# Inspection

The factory inspection of 095000-5212 injector orifice plate 02# is undergone three inspections - full inspection, random inspection, and batch inspection. Different brands of test benches are used to test 095000-5212 injector orifice plate 02# for a total of no less than three times for factory inspection, and 095000-5212 injector orifice plate 02# installation testing environment are progressed in dust-free workshop.