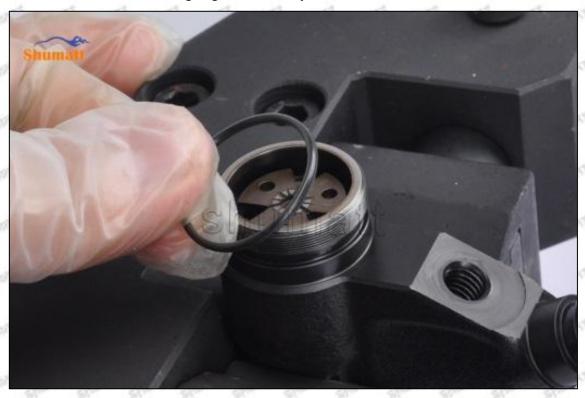

#### (2) 095000-5212 Injector Orifice Plate 02# Inspection

The factory inspection of 095000-5212 injector orifice plate 02# is undergone three inspections - full inspection, random inspection, and batch inspection. Different brands of test benches are used to test 095000-5212 injector orifice plate 02# for a total of no less than three times for factory inspection, and 095000-5212 injector orifice plate 02# installation testing environment are progressed in dust-free workshop.