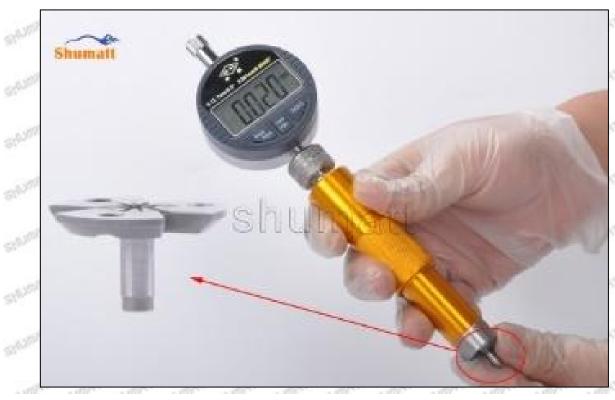

#### (2) Moderate Damaged

Wear marks on edge

The misalignment of the semi ball causes damage to the orifice plate when installing it

The wear of the middle oil back-flow hole causes gap between semi ball and orifice plate, and causes the orifice plate to be washed out by high-pressure oil

ģģ

/