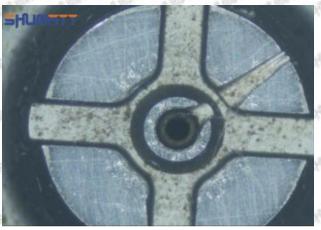

#### (1) 095000-5212 Injector Orifice Plate 02# Testing

All 095000-5212 injector orifice plate 02# parts are subjected to A-hole flow test, Z-hole flow test, precision test, high temperature test, low temperature test, pressure test, leakage test, durability test, and various working condition tests.

#### (2) 095000-5212 Injector Orifice Plate 02# Inspection

The factory inspection of 095000-5212 injector orifice plate 02# is undergone three inspections - full inspection, random inspection, and batch inspection. Different brands of test benches are used to test 095000-5212 injector orifice plate 02# for a total of no less than three times for factory inspection, and 095000-5212 injector orifice plate 02# installation testing environment are progressed in dust-free workshop.