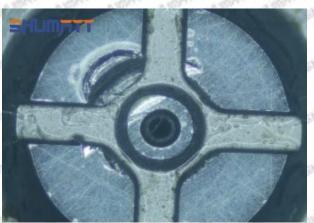

#### (1) 095000-5212 Injector Orifice Plate 02# Testing

All 095000-5212 injector orifice plate 02# parts are subjected to A-hole flow test, Z-hole flow test, precision test, high temperature test, low temperature test, pressure test, leakage test, durability test, and various working condition tests.

#### (2) 095000-5212 Injector Orifice Plate 02# Inspection

The factory inspection of 095000-5212 injector orifice plate 02# is undergone three inspections - full inspection, random inspection, and batch inspection. Different brands of test benches are used to test 095000-5212 injector orifice plate 02# for a total of no less than three times for factory inspection, and 095000-5212 injector orifice plate 02# installation testing environment are progressed in dust-free workshop.