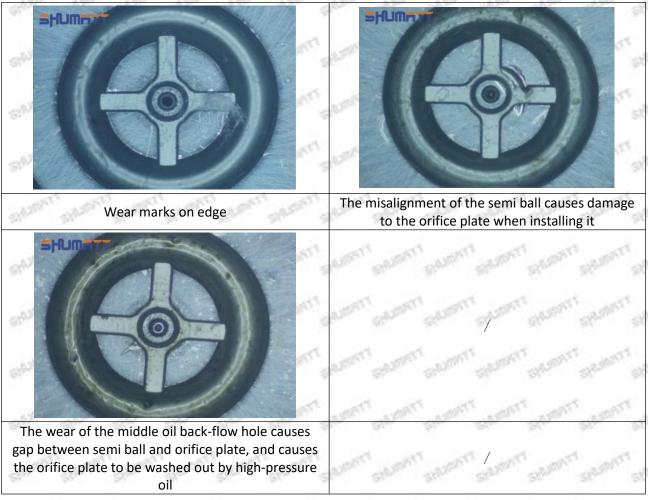

then the fuel injector cannot work normally.

⚠ The wear on orifice plate's surface causes gap to the semi ball, which leads to large volume of oil return, in serious cases, the pressure can not be built up and nozzle will spray oil directly.

The blockage of the oil inlet hole (side hole) will cause small amount of oil return, the blockage of oil inlet side hole will cause the injector cannot build a pressure chamber, as a result, the injector cannot work normally.

(2) Magnified 500 times under the microscope, check the plane position of the semi ball, if there is any scratch, it is recommended to replace it.

Mob/WhatsApp: +86 13410541523 Tel: +8675523215133

Email: ruby@shumatt.com



#### 2.2.095000-5212 Injector Orifice Plate 02# Level of Damage Inspection

#### (1) Slight Damaged



Mob/WhatsApp: +86 13410541523 Tel: +8675523215133

Email: <u>ruby@shumatt.com</u> Website: <u>www.shumatt.com</u>

#### (2) Moderate Damaged



Wear marks on edge



The misalignment of the semi ball causes damage to the orifice plate when installing it



The wear of the middle oil back-flow hole causes gap between semi ball and orifice plate, and causes the orifice plate to be washed out by high-pressure oil

ģģ

/

#### (3) Highly Damaged



Obvious Wear marks on edge



The misalignment of the semi ball causes damage to the orifice plate when installing it

Mob/WhatsApp: +86 13410541523

Email: ruby@shumatt.com

© 2022 Shenzhen Shumatt Technology Co., Ltd

Tel: +8675523215133

# SHUMATT

# Shenzhen Shumatt Technology Co., Ltd



The wear of the middle oil back-flow hole causes gap be