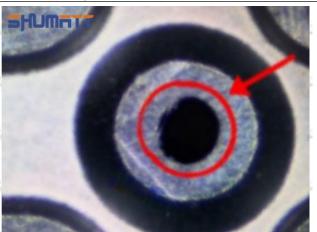

2. 095000-5212 Injector Orifice Plate 02# Technical Support

#### 2.1.095000-5212 Injector Orifice Plate 02# Inspection and Semi Ball Inspection

(1) Magnify 500 times under the microscope to check whether there is indentation on the sealing surface and the oil outlet hole of the orifice plate, check whether there is wear, scratch, damage, rust, depression, semicircle in the center hole of the orifice plate.



Mob/WhatsApp: +86 13410541523 Tel: +8675523215133

Email: <u>ruby@shumatt.com</u> Website: <u>www.shumatt.com</u>

# SHUMATT

# Shenzhen Shumatt Technology Co., Ltd



Orifice plate center deviation inspection



There is indentation on the side, the orifice plate needs to be replaced



There is indentation in the middle oil back-flow hole, the orifice plate needs to be replaced



The middle oil back-flow hole is semicircular, the orifice plate needs to be replaced

Website: www.shumatt.com

⚠ The blockage of the oil back-flow hole will cause small volume of the oil return, and the oil will not be injected.

⚠ When oil back-flow hole becomes larger, it causes the semi ball to be not tightly sealed, which causes the fuel injection pressure cannot be established, then the fuel injector cannot work normally.

⚠ The wear on orifice plate's surface causes gap to the semi ball, which leads to large volume of oil return, in serious cases, the pressure can not be built up and nozzle will spray oil directly.

The blockage of the oil inlet hole (side hole) will cause small amount of oil return, the blockage of oil inlet side hole will cause the injector cannot build a press