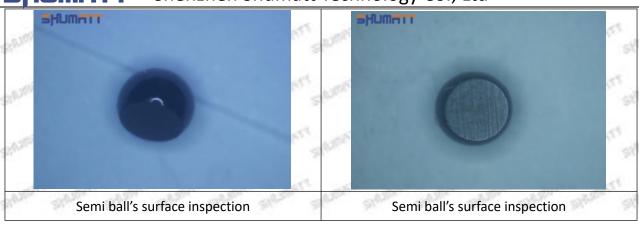

the semi ball to be not tightly sealed, which causes the fuel injection pressure cannot be established, then the fuel injector cannot work normally.

⚠ The wear on orifice plate's surface causes gap to the semi ball, which leads to large volume of oil return, in serious cases, the pressure can not be built up and nozzle will spray oil directly.

The blockage of the oil inlet hole (side hole) will cause small amount of oil return, the blockage of oil inlet side hole will cause the injector cannot build a pressure chamber, as a result, the injector cannot work normally.

(2) Magnified 500 times under the microscope, check the plane position of the semi ball, if there is any scratch, it is recommended to replace it.

Mob/WhatsApp: +86 13410541523 Tel: +8675523215133

Email: ruby@shumatt.com



#### 2.2.095000-5212 Injector Orifice Plate 02# Level of Damage Inspection

#### (1) Slight Damaged



Mob/WhatsApp: +86 13410541523 Tel: +8675523215133

Email: <u>ruby@shumatt.com</u> Website: <u>www.shumatt.com</u>

#### (2) Moderate Damaged



Wear marks on edge



The misalignment of the semi ball causes damage to the orifice plate when installing it



The wear of the middle oil back-flow hole causes gap between semi ball and orifice plate, and causes the orifice plate to be washed out by high-pressure oil

ģģ

/

#### (3) Highly Damaged



Obvious Wear marks on edge



The misalignment of the semi ball causes damage to the orifice plate when installing it

Mob/WhatsApp: +86 13410541523

Email: ruby@shumatt.com

© 2022 Shenzhen Shumatt Technology Co., Ltd

Tel: +8675523215133

# SHU