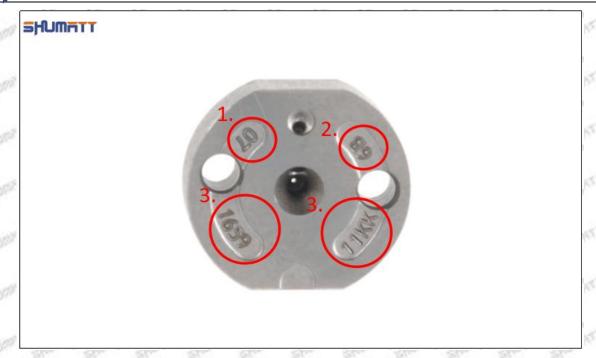

| To prevent the orifice plates from rusting.                                                                                |

▲ Minors are forbidden to use 095000-5212 injector orifice plate 02# and orifice plate's box to avoid personal injury.

▲ The orifice plate's plastic box is recyclable and can be reused.

▲ VCI anti-rust bag is non-degradable, please dispose them properly after using.

#### 1.7. 095000-5212 Injector Orifice Plate 02# Lettering Detail's Display

#### (1) Orifice Plate's Lettering

Mob/WhatsApp: +86 13410541523 Tel: +8675523215133

Email: ruby@shumatt.com

© 2022 Shenzhen Shumatt Technology Co., Ltd





Pic No. 1

| 1: Oil Port Number | 2: Grade Recognition Number | 3: Manufacture Number | 177 Last 1 |
|--------------------|-----------------------------|-----------------------|------------|

#### (2) Orifice Plate's Structure



Pic No. 2

| 4: Oil Inlet      | 5: Stabilizing Pin  | 6: Front of Oil | 7: Mark Location                         |
|-------------------|---------------------|-----------------|------------------------------------------|
| Story Story Story | 21/27 21/27 21/27 2 | Back-flow Hole  | 24 24 24 24 24 24 24 24 24 24 24 24 24 2 |

# (3) 095000-5212 Injector Orifice Plate 9# Liwei Orifice Plate's Multi-angle Pictures

Mob/WhatsApp: +86 13410541523 Tel: +8675523215133

Email: ruby@shumatt.com

© 2022 Shenzhen Shumatt Technology Co., Ltd

6/38



Mob/WhatsApp: +86 134105