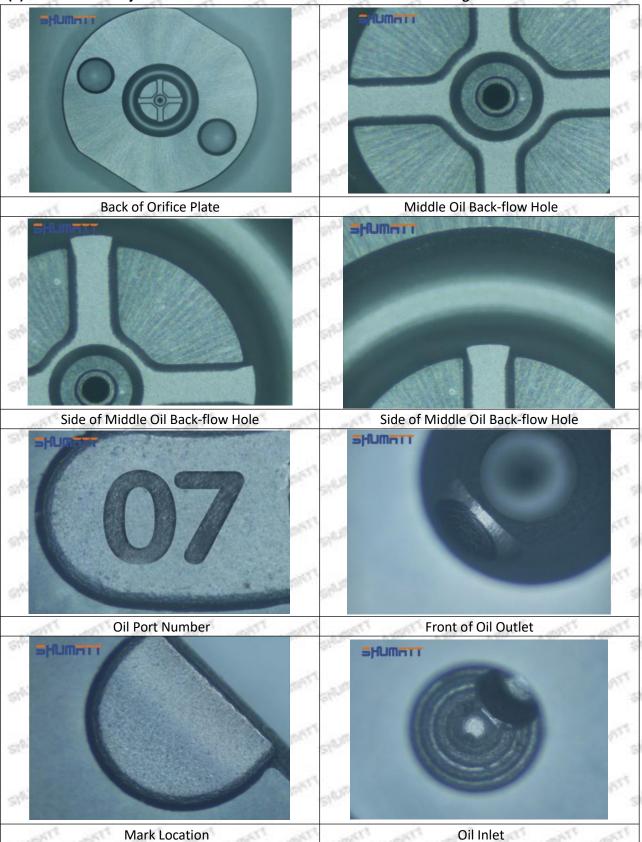

#### (2) 095000-5212 Injector Orifice Plate 02# Customized Items

| No.         | The state of the s | 2                                                                                                                                                                                                                                                                                                                                                                                                                                                                                                                                                                                                                                                                                                                                                                                                                                                                                                                                                                                                                                                                                                                                                                                                                                                                                                                                                                                                                                                                                                                                                                                                                                                                                                                                                                                                                                                                                                                                                                                                                                                                                                                              |
|-------------|--------------------------------------------------------------------------------------------------------------------------------------------------------------------------------------------------------------------------------------------------------------------------------------------------------------------------------------------------------------------------------------------------------------------------------------------------------------------------------------------------------------------------------------------------------------------------------------------------------------------------------------------------------------------------------------------------------------------------------------------------------------------------------------------------------------------------------------------------------------------------------------------------------------------------------------------------------------------------------------------------------------------------------------------------------------------------------------------------------------------------------------------------------------------------------------------------------------------------------------------------------------------------------------------------------------------------------------------------------------------------------------------------------------------------------------------------------------------------------------------------------------------------------------------------------------------------------------------------------------------------------------------------------------------------------------------------------------------------------------------------------------------------------------------------------------------------------------------------------------------------------------------------------------------------------------------------------------------------------------------------------------------------------------------------------------------------------------------------------------------------------|--------------------------------------------------------------------------------------------------------------------------------------------------------------------------------------------------------------------------------------------------------------------------------------------------------------------------------------------------------------------------------------------------------------------------------------------------------------------------------------------------------------------------------------------------------------------------------------------------------------------------------------------------------------------------------------------------------------------------------------------------------------------------------------------------------------------------------------------------------------------------------------------------------------------------------------------------------------------------------------------------------------------------------------------------------------------------------------------------------------------------------------------------------------------------------------------------------------------------------------------------------------------------------------------------------------------------------------------------------------------------------------------------------------------------------------------------------------------------------------------------------------------------------------------------------------------------------------------------------------------------------------------------------------------------------------------------------------------------------------------------------------------------------------------------------------------------------------------------------------------------------------------------------------------------------------------------------------------------------------------------------------------------------------------------------------------------------------------------------------------------------|
| lmage       | SHUMATT (S)                                                                                                                                                                                                                                                                                                                                                                                                                                                                                                                                                                                                                                                                                                                                                                                                                                                                                                                                                                                                                                                                                                                                                                                                                                                                                                                                                                                                                                                                                                                                                                                                                                                                                                                                                                                                                                                                                                                                                                                                                                                                                                                    | SHUMATT A                                                                                                                                                                                                                                                                                                                                                                                                                                                                                                                                                                                                                                                                                                                                                                                                                                                                                                                                                                                                                                                                                                                                                                                                                                                                                                                                                                                                                                                                                                                                                                                                                                                                                                                                                                                                                                                                                                                                                                                                                                                                                                                      |
| Name        | Injector Orifice Plate's Front Lettering                                                                                                                                                                                                                                                                                                                                                                                                                                                                                                                                                                                                                                                                                                                                                                                                                                                                                                                                                                                                                                                                                                                                                                                                                                                                                                                                                                                                                                                                                                                                                                                                                                                                                                                                                                                                                                                                                                                                                                                                                                                                                       | Injector Orifice Plate's Side Lettering                                                                                                                                                                                                                                                                                                                                                                                                                                                                                                                                                                                                                                                                                                                                                                                                                                                                                                                                                                                                                                                                                                                                                                                                                                                                                                                                                                                                                                                                                                                                                                                                                                                                                                                                                                                                                                                                                                                                                                                                                                                                                        |
| Description | Orifice plate part number: 02#                                                                                                                                                                                                                                                                                                                                                                                                                                                                                                                                                                                                                                                                                                                                                                                                                                                                                                                                                                                                                                                                                                                                                                                                                                                                                                                                                                                                                                                                                                                                                                                                                                                                                                                                                                                                                                                                                                                                                                                                                                                                                                 | Starm Starm Starm Library Star                                                                                                                                                                                                                                                                                                                                                                                                                                                                                                                                                                                                                                                                                                                                                                                                                                                                                                                                                                                                                                                                                                                                                                                                                                                                                                                                                                                                                                                                                                                                                                                                                                                                                                                                                                                                                                                                                                                                                                                                                                                                                                 |
| No.         | at at at 3 at at at                                                                                                                                                                                                                                                                                                                                                                                                                                                                                                                                                                                                                                                                                                                                                                                                                                                                                                                                                                                                                                                                                                                                                                                                                                                                                                                                                                                                                                                                                                                                                                                                                                                                                                                                                                                                                                                                                                                                                                                                                                                                                                            | 4                                                                                                                                                                                                                                                                                                                                                                                                                                                                                                                                                                                                                                                                                                                                                                                                                                                                                                                                                                                                                                                                                                                                                                                                                                                                                                                                                                                                                                                                                                                                                                                                                                                                                                                                                                                                                                                                                                                                                                                                                                                                                                                              |
| Image       | 0-25mm<br>0.001mm                                                                                                                                                                                                                                                                                                                                                                                                                                                                                                                                                                                                                                                                                                                                                                                                                                                                                                                                                                                                                                                                                                                                                                                                                                                                                                                                                                                                                                                                                                                                                                                                                                                                                                                                                                                                                                                                                                                                                                                                                                                                                                              | SHUMATT CONTRACTOR OF THE PARTY |
| Name        | Injector Orifice Plate's Thickness                                                                                                                                                                                                                                                                                                                                                                                                                                                                                                                                                                                                                                                                                                                                                                                                                                                                                                                                                                                                                                                                                                                                                                                                                                                                                                                                                                                                                                                                                                                                                                                                                                                                                                                                                                                                                                                                                                                                                                                                                                                                                             | 9-Grid Plastic Box                                                                                                                                                                                                                                                                                                                                                                                                                                                                                                                                                                                                                                                                                                                                                                                                                                                                                                                                                                                                                                                                                                                                                                                                                                                                                                                                                                                                                                                                                                                                                                                                                                                                                                                                                                                                                                                                                                                                                                                                                                                                                                             |
| Description | Injector orifice plate's thickness range: 4.02mm   4.108mm.                                                                                                                                                                                                                                                                                                                                                                                                                                                                                                                                                                                                                                                                                                                                                                                                                                                                                                                                                                                                                                                                                                                                                                                                                                                                                                                                                                                                                                                                                                                                                                                                                                                                                                                                                                                                                                                                                                                                                                                                                                                                    | Prevent damage to the orifice plates during transportation                                                                                                                                                                                                                                                                                                                                                                                                                                                                                                                                                                                                                                                                                                                                                                                                                                                                                                                                                                                                                                                                                                                                                                                                                                                                                                                                                                                                                                                                                                                                                                                                                                                                                                                                                                                                                                                                                                                                                                                                                                                                     |
| No.         | 5                                                                                                                                                                                                                                                                                                                                                                                                                                                                                                                                                                                                                                                                                                                                                                                                                                                                                                                                                                                                                                                                                                                                                                                                                                                                                                                                                                                                                                                                                                                                                                                                                                                                                                                                                                                                                                                                                                                                                                                                                                                                                                                              | 6                                                                                                                                                                                                                                                                                                                                                                                                                                                                                                                                                                                                                                                                                                                                                                                                                                                                                                                                                                                                                                                                                                                                                                                                                                                                                                                                                                                                                                                                                                                                                                                                                                                                                                                                                                                                                                                                                                                                                                                                                                                                                                                              |
| Image       | SHUMATT                                                                                                                                                                                                                                                                                                                                                                                                                                                                                                                                                                                                                                                                                                                                                                                                                                                                                                                                                                                                                                                                                                                                                                                                                                                                                                                                                                                                                                                                                                                                                                                                                                                                                                                                                                                                                                                                                                                                                                                                                                                                                                                        | SHUMATT  (P) LINVEL                                                                                                                                                                                                                                                                                                                                                                                                                                                                                                                                                                                                                                                                                                                                                                                                                                                                                                                                                                                                                                                                                                                                                                                                                                                                                                                                                                                                                                                                                                                                                                                                                                                                                                                                                                                                                                                                                                                                                                                                                                                                                                            |
| Name        | Neutral Injector Orifice Plate's Individual<br>Box                                                                                                                                                                                                                                                                                                                                                                                                                                                                                                                                                                                                                                                                                                                                                                                                                                                                                                                                                                                                                                                                                                                                                                                                                                                                                                                                                                                                                                                                                                                                                                                                                                                                                                                                                                                                                                                                                                                                                                                                                                                                             | Orifice Plate's 10pcs Packing Box                                                                                                                                                                                                                                                                                                                                                                                                                                                                                                                                                                                                                                                                                                                                                                                                                                                                                                                                                                                                                                                                                                                                                                                                                                                                                                                                                                                                                                                                                                                                                                                                                                                                                                                                                                                                                                                                                                                                                                                                                                                                                              |
| -65         | Prevent damage to the orifice plates during                                                                                                                                                                                                                                                                                                                                                                                                                                                                                                                                                                                                                                                                                                                                                                                                                                                                                                                                                                                                                                                                                                                                                                                                                                                                                                                                                                                                                                                                                                                                                                                                                                                                                                                                                                                                                                                                                                                                                                                                                                                                                    | Liwei orifice plate's 10PCS plastic box to prevent damage to the orifice plates during                                                                                                                                                                                                                                                                                                                                                                                                                                                                                                                                                                                                                                                                                                                                                                                                                                                                                                                                                                                                                                                                                                                                                                                                                                                                                                                                                                                                                                                                                                                                                                                                                                                                                                                                                                                                                                                                                                                                                                                                                                         |
| Description | transportation                                                                                                                                                                                                                                                                                                                                                                                                                                                                                                                                                                                                                                                                                                                                                                                                                                                                                                                                                                                                                                                                                                                                                                                                                                                                                                                                                                                                                                                                                                                                                                                                                                                                                                                                                                                                                                                                                                                                                                                                                                                                                                                 | transportation                                                                                                                                                                                                                                                                                                                                                                                                                                                                                                                                                                                                                                                                                                                                                                                                                                                                                                                                                                                                                                                                                                                                                                                                                                                                                                                                                                                                                                                                                                                                                                                                                                                                                                                                                                                                                                                                                                                                                                                                                                                                                                                 |