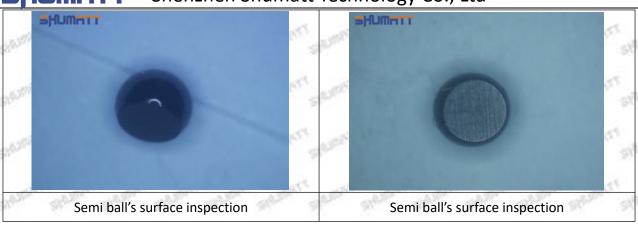

#### (1) 095000-5213 Injector Orifice Plate 02# Testing

All 095000-5213 injector orifice plate 02# parts are subjected to A-hole flow test, Z-hole flow test, precision test, high temperature test, low temperature test, pressure test, leakage test, durability test, and various working condition tests.

#### (2) 095000-5213 Injector Orifice Plate 02# Inspection

The factory inspection of 095000-5213 injector orifice plate 02# is undergone three inspections - full inspection, random inspection, and batch inspection. Different brands of test benches are used to test 095000-5213 injector orifice plate 02# for a total of no less than three times for factory inspection, and 095000-5213 injector orifice plate 02# installation testing environment are progressed in dust-free workshop.