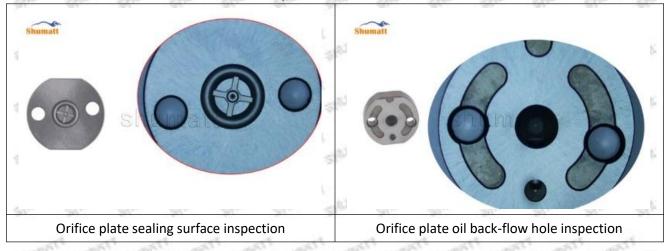

te 02# failure caused by not following the cleaning requirements specified in the vehicle engine maintenance manual.

095000-5213 injector orifice plate 02# failure caused by failure to replace consumable parts as specified in the vehicle engine maintenance manual.

#### 1.11.095000-5213 Injector Orifice Plate 02# Manufacturer

Manufacturer: Shenzhen Shumatt Technology Co., Ltd

#### 2. 095000-5213 Injector Orifice Plate 02# Technical Support

#### 2.1.095000-5213 Injector Orifice Plate 02# Inspection and Semi Ball Inspection

(1) Magnify 500 times under the microscope to check whether there is indentation on the sealing surface and the oil outlet hole of the orifice plate, check whether there is wear, scratch, damage, rust, depression, semicircle in the center hole of the orifice plate.



Mob/WhatsApp: +86 13410541523 Tel: +8675523215133

Email: <u>ruby@shumatt.com</u> Website: <u>www.shumatt.com</u>

# SHUMATT

# Shenzhen Shumatt Technology Co., Ltd



Orifice plate center deviation inspection



There is indentation on the side, the orifice plate needs to be replaced



There is indentation in the middle oil back-flow hole, the orifice plate needs to be replaced



The middle oil back-flow hole is semicircular, the orifice plate needs to be replaced

Website: www.shumatt.com

⚠ The blockage of the oil back-flow hole will cause small volume of the oil return, and the oil will not be injected.

⚠ When oil back-flow hole becomes larger, it causes the semi ball to be not tightly sealed, which causes the fuel injection pressure cannot be established, then the fuel injector c