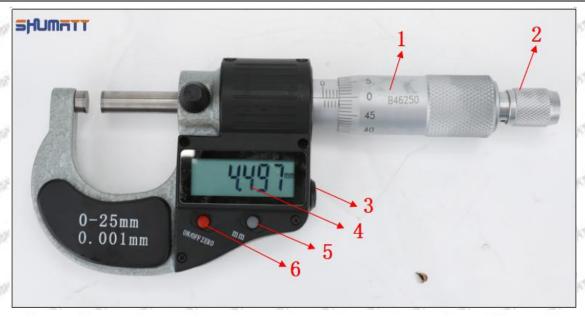

mm/0.001.

3. Can set on zero at any location.

#### Parts' Name



Pic No.1

| 1: Caliper Body     | 2: Caliper Frame<br>Fastening Screw | 3: LCD       | 4: Data Output Port |
|---------------------|-------------------------------------|--------------|---------------------|
| 5: Data Output Port | 6: Battery Cover                    | 7: Depth Bar | /                   |

#### (2) Electronic Digital Display Micrometer

#### Technical Parameters

1. Range: 0-25mm,25-50mm,50-75mm,75-100mm

2. Resolution: 0.001mm

3. Power: Voltage 1.5V button battery 4. Working Temperature: 0 \sim +40 °C 5. Storage Temperature: -20 \sim +70 °C 6. Environment Humidity: ≤80%

Parts' Name

Mob/WhatsApp: +86 13410541523 Tel: +8675523215133 Email: ruby@shumatt.com

© 2022 Shenzhen Shumatt Technology Co., Ltd





Pic No.2

| 1: Micro-tube                  | 2:Ratchet Force    | 3: Data Output         | 4: Display     | 5: mm Function    |
|--------------------------------|--------------------|------------------------|----------------|-------------------|
|                                | Measuring Device   | Port                   | Screen         | Key               |
| 6: ON/OFF ZERO<br>Function Key | THE REAL PROPERTY. | TO STREET OF THE PARTY | STATE OF STATE | STORTS / THE TANK |

#### 1.9.095000-5213 Injector Orifice Plate 02# Thickness Measurement Methods

#### (1) Electronic Vernier Caliper

- Preparation: Clean all surfaces of the caliper with a dry soft cloth, please make sure there is a battery in the caliper before using it;
- 2. Press the OFF/ON button on the vernier caliper to turn