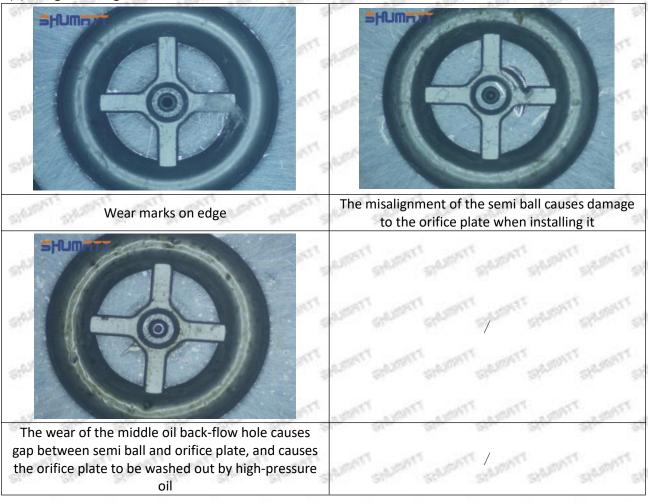

, then the fuel injector cannot work normally.

⚠ The wear on orifice plate's surface causes gap to the semi ball, which leads to large volume of oil return, in serious cases, the pressure can not be built up and nozzle will spray oil directly.

The blockage of the oil inlet hole (side hole) will cause small amount of oil return, the blockage of oil inlet side hole will cause the injector cannot build a pressure chamber, as a result, the injector cannot work normally.

(2) Magnified 500 times under the microscope, check the plane position of the semi ball, if there is any scratch, it is recommended to replace it.

Mob/WhatsApp: +86 13410541523 Tel: +8675523215133

Email: ruby@shumatt.com



### 2.2.095000-5213 Injector Orifice Plate 02# Level of Damage Inspection

#### (1) Slight Damaged



Mob/WhatsApp: +86 13410541523 Tel: +8675523215133

Email: <u>ruby@shumatt.com</u> Website: <u>www.shumatt.com</u>

#### (2) Moderate Damaged



Wear marks on edge



The misalignment of the semi ball causes damage to the orifice plate when installing it



The wear of the middle oil back-flow hole causes gap between semi ball and orifice plate, and causes the orifice plate to be washed out by high-pressure oil

ģģ

/

#### (3) Highly Damaged



Obvious Wear marks on edge



The misalignment of the semi ball causes damage to the orifice plate when installing it

Mob/WhatsApp: +86 13410541523

Email: ruby@shumatt.com

© 2022 Shenzhen Shumatt Technology Co., Ltd

Tel: +8675523215133

# SHUMATT

# Shenzhen Shumatt Technology Co., Ltd



The wear of the middle oil back-flow hole causes gap be