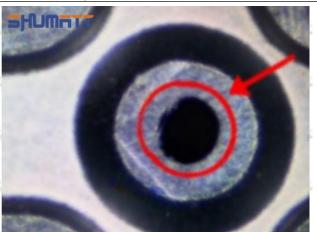

#### (1) 095000-5213 Injector Orifice Plate 02# Testing

All 095000-5213 injector orifice plate 02# parts are subjected to A-hole flow test, Z-hole flow test, precision test, high temperature test, low temperature test, pressure test, leakage test, durability test, and various working condition tests.

#### (2) 095000-5213 Injector Orifice Plate 02# Inspection

The factory inspection of 095000-5213 injector orifice plate 02# is undergone three inspections - full inspection, random inspection, and batch inspection. Different brands of test benches are used to test 095000-5213 injector orifice plate 02# for a total of no less than three times for factory inspection, and 095000-5213 injector orifice plate 02# installation testing environment are progressed in dust-free workshop.