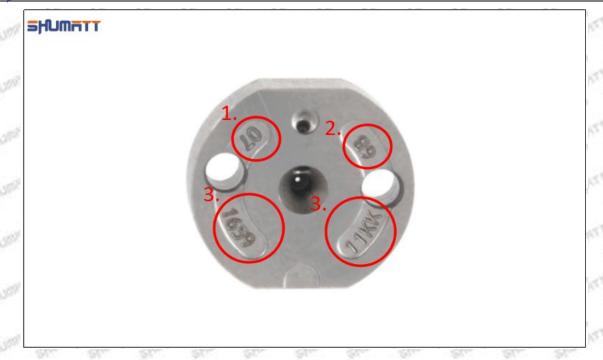

#### (2) 095000-5213 Injector Orifice Plate 02# Part Number Common Writing

02#,2#, 02, 2, 295040-5070, 2950405070, 2950405070