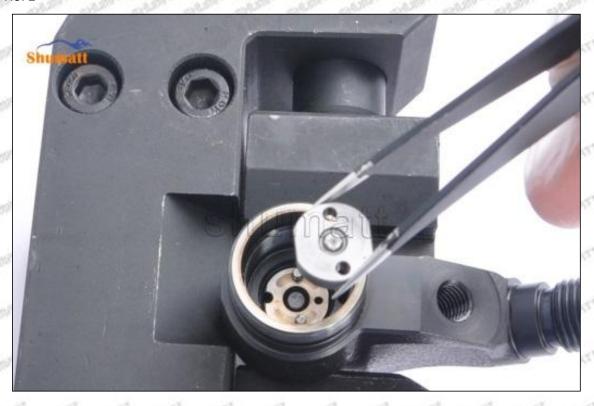

#### (2) 095000-5213 Injector Orifice Plate 02# Inspection

The factory inspection of 095000-5213 injector orifice plate 02# is undergone three inspections - full inspection, random inspection, and batch inspection. Different brands of test benches are used to test 095000-5213 injector orifice plate 02# for a total of no less than three times for factory inspection, and 095000-5213 injector orifice plate 02# installation testing environment are progressed in dust-free workshop.