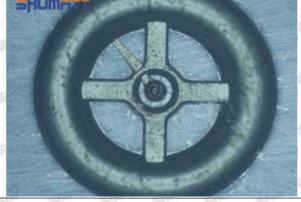

e of the oil inlet hole (side hole) will cause small amount of oil return, the blockage of oil inlet side hole will cause the injector cannot build a pressure chamber, as a result, the injector cannot work normally.

(2) Magnified 500 times under the microscope, check the plane position of the semi ball, if there is any scratch, it is recommended to replace it.

Mob/WhatsApp: +86 13410541523 Tel: +8675523215133

Email: ruby@shumatt.com



### 2.2.095000-5213 Injector Orifice Plate 02# Level of Damage Inspection

#### (1) Slight Damaged



Mob/WhatsApp: +86 13410541523 Tel: +8675523215133

Email: <u>ruby@shumatt.com</u> Website: <u>www.shumatt.com</u>

#### (2) Moderate Damaged



Wear marks on edge



The misalignment of the semi ball causes damage to the orifice plate when installing it



The wear of the middle oil back-flow hole causes gap between semi ball and orifice plate, and causes the orifice plate to be washed out by high-pressure oil

ģģ

/

#### (3) Highly Damaged



Obvious Wear marks on edge



The misalignment of the semi ball causes damage to the orifice plate when installing it

Mob/WhatsApp: +86 13410541523

Email: ruby@shumatt.com

© 2022 Shenzhen Shumatt Technology Co., Ltd

Tel: +8675523215133

# SHUMATT

# Shenzhen Shumatt Technology Co., Ltd



The wear of the middle oil back-flow hole causes gap between semi ball and orifice plate, and causes the orifice plate to be washed out by high-pressure oil

/

#### (4) More Pictures of Orifice Plate's Damage Details



The misalignment of the semi ball



Marks of the misalignment of the semi ball



The inde