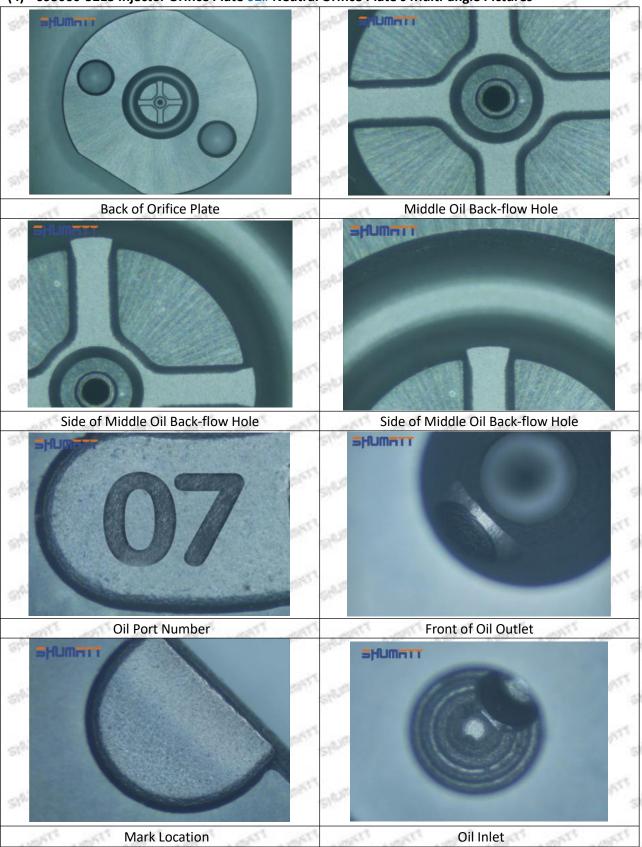

r | 177 Last 1 |
|--------------------|-----------------------------|-----------------------|------------|

### (2) Orifice Plate's Structure



Pic No. 2

| 4: Oil Inlet   | 5: Stabilizing Pin  | 6: Front of Oil | 7: Mark Location   |
|----------------|---------------------|-----------------|--------------------|
| Show Show Show | 21/27 21/27 21/27 2 | Back-flow Hole  | 21/201 21/201 21/2 |

# (3) 095000-5213 Injector Orifice Plate 9# Liwei Orifice Plate's Multi-angle Pictures

Mob/WhatsApp: +86 13410541523 Tel: +8675523215133

Email: ruby@shumatt.com Website: www.shumatt.com



Mob/WhatsApp: +86 13410541523 Tel: +8675523215133

Email: ruby@shumatt.com

© 2022 Shenzhen Shumatt Technology Co., Ltd

# (4) 095000-5213 Injector Orifice Plate 02# Neutral Orifice Plate's Multi-angle Pictures



Mob/WhatsApp: +86 13410541523 Tel: +8675523215133

Email: ruby@shumatt.com

© 2022 Shenzhen Shumatt Technology Co., Ltd



### 1.8.095000-5213 Injector Orifice Plate 02# Thickness Measurement Tool's Introduction

#### (1) Electronic Vernier Caliper

#### Technical Parameters

1. Made of stainless steel.

2. Resolution: 0.01mm/0.001.

3. Can set on zero at any location.

#### Parts' Name



Pic No.1

| 1: Caliper Body     | 2: Caliper Frame<br>Fastening Screw | 3: LCD       | 4: Data Output Port |
|---------------------|-------------------------------------|--------------|---------------------|
| 5: Data Output Port | 6: Battery Cover                    | 7: Depth Bar | /                   |

#### (2) Electronic Digital Display Micrometer

#### Technical Parameters

1. Range: 0-25mm,25-50