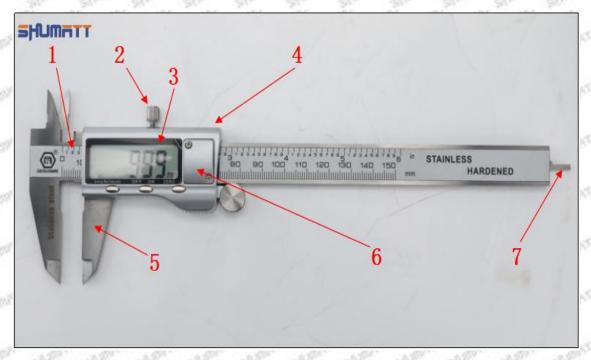

|

# (3) 095000-5213 Injector Orifice Plate 9# Liwei Orifice Plate's Multi-angle Pictures

Mob/WhatsApp: +86 13410541523 Tel: +8675523215133

Email: ruby@shumatt.com Website: www.shumatt.com



Mob/WhatsApp: +86 13410541523 Tel: +8675523215133

Email: ruby@shumatt.com

© 2022 Shenzhen Shumatt Technology Co., Ltd

# (4) 095000-5213 Injector Orifice Plate 02# Neutral Orifice Plate's Multi-angle Pictures



Mob/WhatsApp: +86 13410541523 Tel: +8675523215133

Email: ruby@shumatt.com

© 2022 Shenzhen Shumatt Technology Co., Ltd



### 1.8.095000-5213 Injector Orifice Plate 02# Thickness Measurement Tool's Introduction

#### (1) Electronic Vernier Caliper

#### Technical Parameters

1. Made of stainless steel.

2. Resolution: 0.01mm/0.001.

3. Can set on zero at any location.

#### Parts' Name



Pic No.1

| 1: Caliper Body     | 2: Caliper Frame<br>Fastening Screw | 3: LCD       | 4: Data Output Port |
|---------------------|-------------------------------------|--------------|---------------------|
| 5: Data Output Port | 6: Battery Cover                    | 7: Depth Bar | /                   |

#### (2) Electronic Digital Display Micrometer

#### Technical Parameters

1. Range: 0-25mm,25-50mm,50-75mm,75-100mm

2. Resolution: 0.001mm

3. Power: Voltage 1.5V button battery 4. Working Temperature: 0 \sim +40 °C 5. Storage Temperature: -20 \sim +70 °C 6. Environment Humidity: ≤80%

Parts' Name

Mob/WhatsApp: +86 13410541523 Tel: +8675523215133 Email: ruby@shumatt.com

© 2022 Shenzhen Shumatt Technology Co., Ltd





Pic No.2

| 1: Micro-tube                  | 2:Ratchet Force