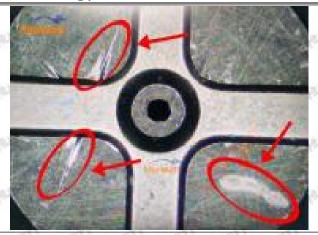

#### (1) 095000-5213 Injector Orifice Plate 02# Testing

All 095000-5213 injector orifice plate 02# parts are subjected to A-hole flow test, Z-hole flow test, precision test, high temperature test, low temperature test, pressure test, leakage test, durability test, and various working condition tests.

#### (2) 095000-5213 Injector Orifice Plate 02# Inspection

The factory inspection of 095000-5213 injector orifice plate 02# is undergone three inspections - full inspection, random inspection, and batch inspection. Different brands of test benches are used to test 095000-5213 injector orifice plate 02# for a total of no less than three times for factory inspection, and 095000-5213 injector orifice plate 02# installation testing environment are progressed in dust-free workshop.