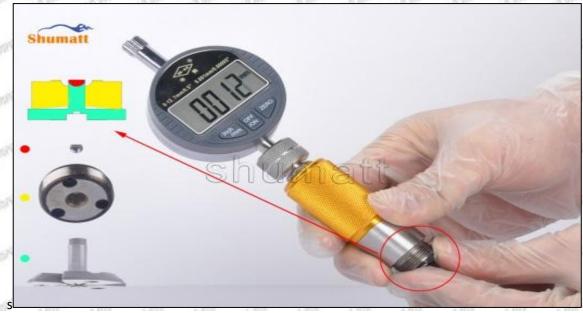

#### (2) 095000-5213 Injector Orifice Plate 02# Customized Items

| No.         | The state of the s | 2                                                                                                                                                                                                                                                                                                                                                                                                                                                                                                                                                                                                                                                                                                                                                                                                                                                                                                                                                                                                                                                                                                                                                                                                                                                                                                                                                                                                                                                                                                                                                                                                                                                                                                                                                                                                                                                                                                                                                                                                                                                                                                                              |
|-------------|--------------------------------------------------------------------------------------------------------------------------------------------------------------------------------------------------------------------------------------------------------------------------------------------------------------------------------------------------------------------------------------------------------------------------------------------------------------------------------------------------------------------------------------------------------------------------------------------------------------------------------------------------------------------------------------------------------------------------------------------------------------------------------------------------------------------------------------------------------------------------------------------------------------------------------------------------------------------------------------------------------------------------------------------------------------------------------------------------------------------------------------------------------------------------------------------------------------------------------------------------------------------------------------------------------------------------------------------------------------------------------------------------------------------------------------------------------------------------------------------------------------------------------------------------------------------------------------------------------------------------------------------------------------------------------------------------------------------------------------------------------------------------------------------------------------------------------------------------------------------------------------------------------------------------------------------------------------------------------------------------------------------------------------------------------------------------------------------------------------------------------|--------------------------------------------------------------------------------------------------------------------------------------------------------------------------------------------------------------------------------------------------------------------------------------------------------------------------------------------------------------------------------------------------------------------------------------------------------------------------------------------------------------------------------------------------------------------------------------------------------------------------------------------------------------------------------------------------------------------------------------------------------------------------------------------------------------------------------------------------------------------------------------------------------------------------------------------------------------------------------------------------------------------------------------------------------------------------------------------------------------------------------------------------------------------------------------------------------------------------------------------------------------------------------------------------------------------------------------------------------------------------------------------------------------------------------------------------------------------------------------------------------------------------------------------------------------------------------------------------------------------------------------------------------------------------------------------------------------------------------------------------------------------------------------------------------------------------------------------------------------------------------------------------------------------------------------------------------------------------------------------------------------------------------------------------------------------------------------------------------------------------------|
| Image       | SHUMATT (S)                                                                                                                                                                                                                                                                                                                                                                                                                                                                                                                                                                                                                                                                                                                                                                                                                                                                                                                                                                                                                                                                                                                                                                                                                                                                                                                                                                                                                                                                                                                                                                                                                                                                                                                                                                                                                                                                                                                                                                                                                                                                                                                    | SHUMATT                                                                                                                                                                                                                                                                                                                                                                                                                                                                                                                                                                                                                                                                                                                                                                                                                                                                                                                                                                                                                                                                                                                                                                                                                                                                                                                                                                                                                                                                                                                                                                                                                                                                                                                                                                                                                                                                                                                                                                                                                                                                                                                        |
| Name        | Injector Orifice Plate's Front Lettering                                                                                                                                                                                                                                                                                                                                                                                                                                                                                                                                                                                                                                                                                                                                                                                                                                                                                                                                                                                                                                                                                                                                                                                                                                                                                                                                                                                                                                                                                                                                                                                                                                                                                                                                                                                                                                                                                                                                                                                                                                                                                       | Injector Orifice Plate's Side Lettering                                                                                                                                                                                                                                                                                                                                                                                                                                                                                                                                                                                                                                                                                                                                                                                                                                                                                                                                                                                                                                                                                                                                                                                                                                                                                                                                                                                                                                                                                                                                                                                                                                                                                                                                                                                                                                                                                                                                                                                                                                                                                        |
| Description | Orifice plate part number: 02#                                                                                                                                                                                                                                                                                                                                                                                                                                                                                                                                                                                                                                                                                                                                                                                                                                                                                                                                                                                                                                                                                                                                                                                                                                                                                                                                                                                                                                                                                                                                                                                                                                                                                                                                                                                                                                                                                                                                                                                                                                                                                                 | Starm Starm Starm Library Star                                                                                                                                                                                                                                                                                                                                                                                                                                                                                                                                                                                                                                                                                                                                                                                                                                                                                                                                                                                                                                                                                                                                                                                                                                                                                                                                                                                                                                                                                                                                                                                                                                                                                                                                                                                                                                                                                                                                                                                                                                                                                                 |
| No.         | 3                                                                                                                                                                                                                                                                                                                                                                                                                                                                                                                                                                                                                                                                                                                                                                                                                                                                                                                                                                                                                                                                                                                                                                                                                                                                                                                                                                                                                                                                                                                                                                                                                                                                                                                                                                                                                                                                                                                                                                                                                                                                                                                              | 4                                                                                                                                                                                                                                                                                                                                                                                                                                                                                                                                                                                                                                                                                                                                                                                                                                                                                                                                                                                                                                                                                                                                                                                                                                                                                                                                                                                                                                                                                                                                                                                                                                                                                                                                                                                                                                                                                                                                                                                                                                                                                                                              |
| Image       | 0-25mm<br>0.001mm                                                                                                                                                                                                                                                                                                                                                                                                                                                                                                                                                                                                                                                                                                                                                                                                                                                                                                                                                                                                                                                                                                                                                                                                                                                                                                                                                                                                                                                                                                                                                                                                                                                                                                                                                                                                                                                                                                                                                                                                                                                                                                              | SHUMATT CONTRACTOR OF THE PARTY |
| Name        | Injector Orifice Plate's Thickness                                                                                                                                                                                                                                                                                                                                                                                                                                                                                                                                                                                                                                                                                                                                                                                                                                                                                                                                                                                                                                                                                                                                                                                                                                                                                                                                                                                                                                                                                                                                                                                                                                                                                                                                                                                                                                                                                                                                                                                                                                                                                             | 9-Grid Plastic Box                                                                                                                                                                                                                                                                                                                                                                                                                                                                                                                                                                                                                                                                                                                                                                                                                                                                                                                                                                                                                                                                                                                                                                                                                                                                                                                                                                                                                                                                                                                                                                                                                                                                                                                                                                                                                                                                                                                                                                                                                                                                                                             |
| Description | Injector orifice plate's thickness range: 4.02mm   4.108mm.                                                                                                                                                                                                                                                                                                                                                                                                                                                                                                                                                                                                                                                                                                                                                                                                                                                                                                                                                                                                                                                                                                                                                                                                                                                                                                                                                                                                                                                                                                                                                                                                                                                                                                                                                                                                                                                                                                                                                                                                                                                                    | Prevent damage to the orifice plates during transportation                                                                                                                                                                                                                                                                                                                                                                                                                                                                                                                                                                                                                                                                                                                                                                                                                                                                                                                                                                                                                                                                                                                                                                                                                                                                                                                                                                                                                                                                                                                                                                                                                                                                                                                                                                                                                                                                                                                                                                                                                                                                     |
| No.         | 5                                                                                                                                                                                                                                                                                                                                                                                                                                                                                                                                                                                                                                                                                                                                                                                                                                                                                                                                                                                                                                                                                                                                                                                                                                                                                                                                                                                                                                                                                                                                                                                                                                                                                                                                                                                                                                                                                                                                                                                                                                                                                                                              | 6                                                                                                                                                                                                                                                                                                                                                                                                                                                                                                                                                                                                                                                                                                                                                                                                                                                                                                                                                                                                                                                                                                                                                                                                                                                                                                                                                                                                                                                                                                                                                                                                                                                                                                                                                                                                                                                                                                                                                                                                                                                                                                                              |
| Image       | SHUMATT                                                                                                                                                                                                                                                                                                                                                                                                                                                                                                                                                                                                                                                                                                                                                                                                                                                                                                                                                                                                                                                                                                                                                                                                                                                                                                                                                                                                                                                                                                                                                                                                                                                                                                                                                                                                                                                                                                                                                                                                                                                                                                                        | SHUMATT  (PILINATE)                                                                                                                                                                                                                                                                                                                                                                                                                                                                                                                                                                                                                                                                                                                                                                                                                                                                                                                                                                                                                                                                                                                                                                                                                                                                                                                                                                                                                                                                                                                                                                                                                                                                                                                                                                                                                                                                                                                                                                                                                                                                                                            |
| Name        | Neutral Injector Orifice Plate's Individual<br>Box                                                                                                                                                                                                                                                                                                                                                                                                                                                                                                                                                                                                                                                                                                                                                                                                                                                                                                                                                                                                                                                                                                                                                                                                                                                                                                                                                                                                                                                                                                                                                                                                                                                                                                                                                                                                                                                                                                                                                                                                                                                                             | Orifice Plate's 10pcs Packing Box                                                                                                                                                                                                                                                                                                                                                                                                                                                                                                                                                                                                                                                                                                                                                                                                                                                                                                                                                                                                                                                                                                                                                                                                                                                                                                                                                                                                                                                                                                                                                                                                                                                                                                                                                                                                                                                                                                                                                                                                                                                                                              |
| 16          | Prevent damage to the orifice plates during                                                                                                                                                                                                                                                                                                                                                                                                                                                                                                                                                                                                                                                                                                                                                                                                                                                                                                                                                                                                                                                                                                                                                                                                                                                                                                                                                                                                                                                                                                                                                                                                                                                                                                                                                                                                                                                                                                                                                                                                                                                                                    | Liwei orifice plate's 10PCS plastic box to prevent damage to the orifice plates during                                                                                                                                                                                                                                                                                                                                                                                                                                                                                                                                                                                                                                                                                                                                                                                                                                                                                                                                                                                                                                                                                                                                                                                                                                                                                                                                                                                                                                                                                                                                                                                                                                                                                                                                                                                                                                                                                                                                                                                                                                         |
| Description | transportation                                                                                                                                                                                                                                                                                                                                                                                                                                                                                                                                                                                                                                                                                                                                                                                                                                                                                                                                                                                                                                                                                                                                                                                                                                                                                                                                                                                                                                                                                                                                                                                                                                                                                                                                                                                                                                                                                                                                                                                                                                                                                                                 | transportation                                                                                                                                                                                                                                                                                                                                                                                                                                                                                                                                                                                                                                                                                                                                                                                                                                                                                                                                                                                                                                                                                                                                                                                                                                                                                                                                                                                                                                                                                                                                                                                                                                                                                                                                                                                                                                                                                                                                                                                                                                                                                                                 |