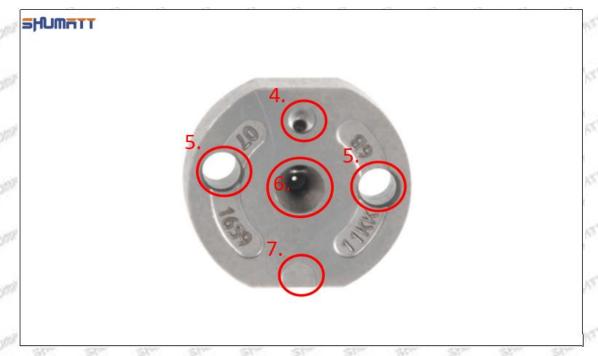

#### (2) 095000-5213 Injector Orifice Plate 02# Part Number Common Writing

02#,2#, 02, 2, 295040-5070, 2950405070, 2950405070