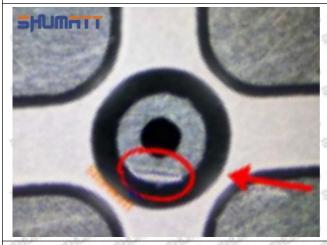

#### (1) 095000-5213 Injector Orifice Plate 02# Testing

All 095000-5213 injector orifice plate 02# parts are subjected to A-hole flow test, Z-hole flow test, precision test, high temperature test, low temperature test, pressure test, leakage test, durability test, and various working condition tests.

#### (2) 095000-5213 Injector Orifice Plate 02# Inspection

The factory inspection of 095000-5213 injector orifice plate 02# is undergone three inspections - full inspection, random inspection, and batch inspection. Different brands of test benches are used to test 095000-5213 injector orifice plate 02# for a total of no less than three times for factory inspection, and 095000-5213 injector orifice plate 02# installation testing environment are progressed in dust-free workshop.