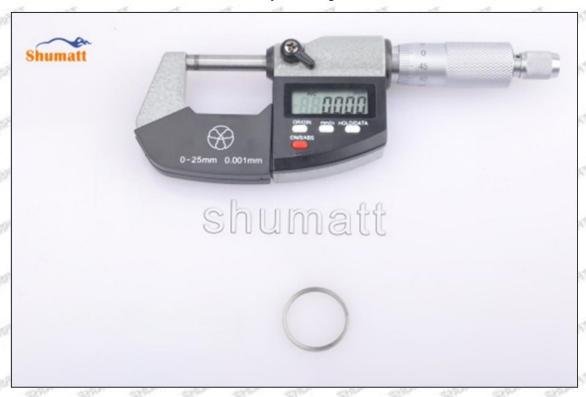

#### (2) 095000-5213 Injector Orifice Plate 02# Customized Items

| No.         | The state of the s | 2                                                                                                                                                                                                                                                                                                                                                                                                                                                                                                                                                                                                                                                                                                                                                                                                                                                                                                                                                                                                                                                                                                                                                                                                                                                                                                                                                                                                                                                                                                                                                                                                                                                                                                                                                                                                                                                                                                                                                                                                                                                                                                                              |
|-------------|--------------------------------------------------------------------------------------------------------------------------------------------------------------------------------------------------------------------------------------------------------------------------------------------------------------------------------------------------------------------------------------------------------------------------------------------------------------------------------------------------------------------------------------------------------------------------------------------------------------------------------------------------------------------------------------------------------------------------------------------------------------------------------------------------------------------------------------------------------------------------------------------------------------------------------------------------------------------------------------------------------------------------------------------------------------------------------------------------------------------------------------------------------------------------------------------------------------------------------------------------------------------------------------------------------------------------------------------------------------------------------------------------------------------------------------------------------------------------------------------------------------------------------------------------------------------------------------------------------------------------------------------------------------------------------------------------------------------------------------------------------------------------------------------------------------------------------------------------------------------------------------------------------------------------------------------------------------------------------------------------------------------------------------------------------------------------------------------------------------------------------|--------------------------------------------------------------------------------------------------------------------------------------------------------------------------------------------------------------------------------------------------------------------------------------------------------------------------------------------------------------------------------------------------------------------------------------------------------------------------------------------------------------------------------------------------------------------------------------------------------------------------------------------------------------------------------------------------------------------------------------------------------------------------------------------------------------------------------------------------------------------------------------------------------------------------------------------------------------------------------------------------------------------------------------------------------------------------------------------------------------------------------------------------------------------------------------------------------------------------------------------------------------------------------------------------------------------------------------------------------------------------------------------------------------------------------------------------------------------------------------------------------------------------------------------------------------------------------------------------------------------------------------------------------------------------------------------------------------------------------------------------------------------------------------------------------------------------------------------------------------------------------------------------------------------------------------------------------------------------------------------------------------------------------------------------------------------------------------------------------------------------------|
| Image       | SHUMATT (S)                                                                                                                                                                                                                                                                                                                                                                                                                                                                                                                                                                                                                                                                                                                                                                                                                                                                                                                                                                                                                                                                                                                                                                                                                                                                                                                                                                                                                                                                                                                                                                                                                                                                                                                                                                                                                                                                                                                                                                                                                                                                                                                    | SHUMATT                                                                                                                                                                                                                                                                                                                                                                                                                                                                                                                                                                                                                                                                                                                                                                                                                                                                                                                                                                                                                                                                                                                                                                                                                                                                                                                                                                                                                                                                                                                                                                                                                                                                                                                                                                                                                                                                                                                                                                                                                                                                                                                        |
| Name        | Injector Orifice Plate's Front Lettering                                                                                                                                                                                                                                                                                                                                                                                                                                                                                                                                                                                                                                                                                                                                                                                                                                                                                                                                                                                                                                                                                                                                                                                                                                                                                                                                                                                                                                                                                                                                                                                                                                                                                                                                                                                                                                                                                                                                                                                                                                                                                       | Injector Orifice Plate's Side Lettering                                                                                                                                                                                                                                                                                                                                                                                                                                                                                                                                                                                                                                                                                                                                                                                                                                                                                                                                                                                                                                                                                                                                                                                                                                                                                                                                                                                                                                                                                                                                                                                                                                                                                                                                                                                                                                                                                                                                                                                                                                                                                        |
| Description | Orifice plate part number: 02#                                                                                                                                                                                                                                                                                                                                                                                                                                                                                                                                                                                                                                                                                                                                                                                                                                                                                                                                                                                                                                                                                                                                                                                                                                                                                                                                                                                                                                                                                                                                                                                                                                                                                                                                                                                                                                                                                                                                                                                                                                                                                                 | Starm Starm Starm Library Star                                                                                                                                                                                                                                                                                                                                                                                                                                                                                                                                                                                                                                                                                                                                                                                                                                                                                                                                                                                                                                                                                                                                                                                                                                                                                                                                                                                                                                                                                                                                                                                                                                                                                                                                                                                                                                                                                                                                                                                                                                                                                                 |
| No.         | 3                                                                                                                                                                                                                                                                                                                                                                                                                                                                                                                                                                                                                                                                                                                                                                                                                                                                                                                                                                                                                                                                                                                                                                                                                                                                                                                                                                                                                                                                                                                                                                                                                                                                                                                                                                                                                                                                                                                                                                                                                                                                                                                              | 4                                                                                                                                                                                                                                                                                                                                                                                                                                                                                                                                                                                                                                                                                                                                                                                                                                                                                                                                                                                                                                                                                                                                                                                                                                                                                                                                                                                                                                                                                                                                                                                                                                                                                                                                                                                                                                                                                                                                                                                                                                                                                                                              |
| Image       | 0-25mm<br>0.001mm                                                                                                                                                                                                                                                                                                                                                                                                                                                                                                                                                                                                                                                                                                                                                                                                                                                                                                                                                                                                                                                                                                                                                                                                                                                                                                                                                                                                                                                                                                                                                                                                                                                                                                                                                                                                                                                                                                                                                                                                                                                                                                              | SHUMATT CONTRACTOR OF THE PARTY |
| Name        | Injector Orifice Plate's Thickness                                                                                                                                                                                                                                                                                                                                                                                                                                                                                                                                                                                                                                                                                                                                                                                                                                                                                                                                                                                                                                                                                                                                                                                                                                                                                                                                                                                                                                                                                                                                                                                                                                                                                                                                                                                                                                                                                                                                                                                                                                                                                             | 9-Grid Plastic Box                                                                                                                                                                                                                                                                                                                                                                                                                                                                                                                                                                                                                                                                                                                                                                                                                                                                                                                                                                                                                                                                                                                                                                                                                                                                                                                                                                                                                                                                                                                                                                                                                                                                                                                                                                                                                                                                                                                                                                                                                                                                                                             |
| Description | Injector orifice plate's thickness range: 4.02mm   4.108mm.                                                                                                                                                                                                                                                                                                                                                                                                                                                                                                                                                                                                                                                                                                                                                                                                                                                                                                                                                                                                                                                                                                                                                                                                                                                                                                                                                                                                                                                                                                                                                                                                                                                                                                                                                                                                                                                                                                                                                                                                                                                                    | Prevent damage to the orifice plates during transportation                                                                                                                                                                                                                                                                                                                                                                                                                                                                                                                                                                                                                                                                                                                                                                                                                                                                                                                                                                                                                                                                                                                                                                                                                                                                                                                                                                                                                                                                                                                                                                                                                                                                                                                                                                                                                                                                                                                                                                                                                                                                     |
| No.         | 5                                                                                                                                                                                                                                                                                                                                                                                                                                                                                                                                                                                                                                                                                                                                                                                                                                                                                                                                                                                                                                                                                                                                                                                                                                                                                                                                                                                                                                                                                                                                                                                                                                                                                                                                                                                                                                                                                                                                                                                                                                                                                                                              | 6                                                                                                                                                                                                                                                                                                                                                                                                                                                                                                                                                                                                                                                                                                                                                                                                                                                                                                                                                                                                                                                                                                                                                                                                                                                                                                                                                                                                                                                                                                                                                                                                                                                                                                                                                                                                                                                                                                                                                                                                                                                                                                                              |
| Image       | SHUMATT                                                                                                                                                                                                                                                                                                                                                                                                                                                                                                                                                                                                                                                                                                                                                                                                                                                                                                                                                                                                                                                                                                                                                                                                                                                                                                                                                                                                                                                                                                                                                                                                                                                                                                                                                                                                                                                                                                                                                                                                                                                                                                                        | SHUMATT  (PILINATE)                                                                                                                                                                                                                                                                                                                                                                                                                                                                                                                                                                                                                                                                                                                                                                                                                                                                                                                                                                                                                                                                                                                                                                                                                                                                                                                                                                                                                                                                                                                                                                                                                                                                                                                                                                                                                                                                                                                                                                                                                                                                                                            |
| Name        | Neutral Injector Orifice Plate's Individual<br>Box                                                                                                                                                                                                                                                                                                                                                                                                                                                                                                                                                                                                                                                                                                                                                                                                                                                                                                                                                                                                                                                                                                                                                                                                                                                                                                                                                                                                                                                                                                                                                                                                                                                                                                                                                                                                                                                                                                                                                                                                                                                                             | Orifice Plate's 10pcs Packing Box                                                                                                                                                                                                                                                                                                                                                                                                                                                                                                                                                                                                                                                                                                                                                                                                                                                                                                                                                                                                                                                                                                                                                                                                                                                                                                                                                                                                                                                                                                                                                                                                                                                                                                                                                                                                                                                                                                                                                                                                                                                                                              |
| 16          | Prevent damage to the orifice plates during                                                                                                                                                                                                                                                                                                                                                                                                                                                                                                                                                                                                                                                                                                                                                                                                                                                                                                                                                                                                                                                                                                                                                                                                                                                                                                                                                                                                                                                                                                                                                                                                                                                                                                                                                                                                                                                                                                                                                                                                                                                                                    | Liwei orifice plate's 10PCS plastic box to prevent damage to the orifice plates during                                                                                                                                                                                                                                                                                                                                                                                                                                                                                                                                                                                                                                                                                                                                                                                                                                                                                                                                                                                                                                                                                                                                                                                                                                                                                                                                                                                                                                                                                                                                                                                                                                                                                                                                                                                                                                                                                                                                                                                                                                         |
| Description | transportation                                                                                                                                                                                                                                                                                                                                                                                                                                                                                                                                                                                                                                                                                                                                                                                                                                                                                                                                                                                                                                                                                                                                                                                                                                                                                                                                                                                                                                                                                                                                                                                                                                                                                                                                                                                                                                                                                                                                                                                                                                                                                                                 | transportation                                                                                                                                                                                                                                                                                                                                                                                                                                                                                                                                                                                                                                                                                                                                                                                                                                                                                                                                                                                                                                                                                                                                                                                                                                                                                                                                                                                                                                                                                                                                                                                                                                                                                                                                                                                                                                                                                                                                                                                                                                                                                                                 |