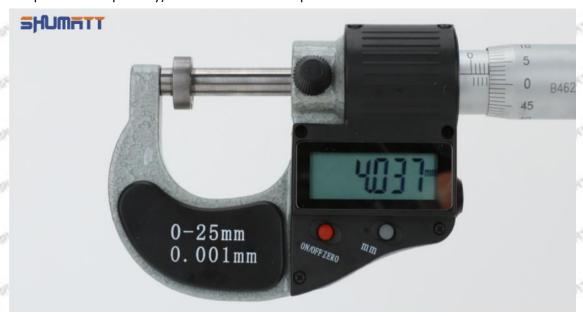

and short press the ON/OFF ZERO key to select any number from 0 to 9;

Short press the "mm" key, and jump to the next character to flash, use the same method to select all the characters, press and hold (more than 2 seconds) the "mm" key to complete the preset value, then the character will no longer flash;

Mob/WhatsApp: +86 13410541523 Tel: +8675523215133

Email: ruby@shumatt.com Website: www.shumatt.com

Once the setting value is set, it will last until the battery is removed or the battery is exhausted.

#### Data Transfer Method:

Open the data output port cover, insert the data acquisition line (need to be purchased separately) into the outer micrometer, and connect the other end to the company's data acquisition adapter (need to be purchased separately) or connect to the computer.



Pic No.2

#### 1.10. 095000-5213 Injector Orifice Plate 02# Warranty Instructions

#### (1) . 095000-5213 Injector Orifice Plate 02# Warranty Conditions and Instructions

It is necessary to provide the pictures, videos of 095000-5213 injector orifice plate 02# when the injector orifice plate is abnormal during use or the test report of 095000-5213 injector orifice plate 02# inspection equipment as evidence to feedback to the salesman.

Abnormal conditions are properly explained such as: 1.Black smoke, 2. Engine shake, 3. Difficulty starting the engine, 4. Engine noise, 5. Oil leakage etc.

The above conditions may also be affected by incorrect installation of the fuel injector. If it is confirmed that it is product problem after being tested by our company, the injector orifice plate is