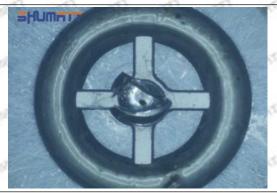

us cases, the pressure can not be built up and nozzle will spray oil directly.

The blockage of the oil inlet hole (side hole) will cause small amount of oil return, the blockage of oil inlet side hole will cause the injector cannot build a pressure chamber, as a result, the injector cannot work normally.

(2) Magnified 500 times under the microscope, check the plane position of the semi ball, if there is any scratch, it is recommended to replace it.

Mob/WhatsApp: +86 13410541523 Tel: +8675523215133

Email: ruby@shumatt.com



### 2.2.095000-5213 Injector Orifice Plate 02# Level of Damage Inspection

#### (1) Slight Damaged



Mob/WhatsApp: +86 13410541523 Tel: +8675523215133

Email: <u>ruby@shumatt.com</u> Website: <u>www.shumatt.com</u>

#### (2) Moderate Damaged



Wear marks on edge



The misalignment of the semi ball causes damage to the orifice plate when installing it



The wear of the middle oil back-flow hole causes gap between semi ball and orifice plate, and causes the orifice plate to be washed out by high-pressure oil

ģģ

/

#### (3) Highly Damaged



Obvious Wear marks on edge



The misalignment of the semi ball causes damage to the orifice plate when installing it

Mob/WhatsApp: +86 13410541523

Email: ruby@shumatt.com

© 2022 Shenzhen Shumatt Technology Co., Ltd

Tel: +8675523215133

# SHUMATT

# Shenzhen Shumatt Technology Co., Ltd



The wear of the middle oil back-flow hole causes gap between semi ball and orifice plate, and causes the orifice plate to be washed out by high-pressure oil

/

#### (4) More Pictures of Orifice Plate's Damage Details