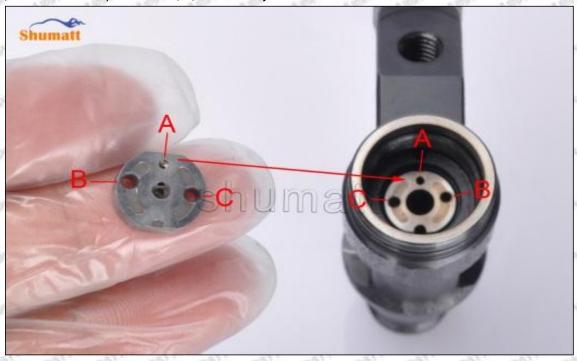

#### (2) 095000-5213 Injector Orifice Plate 02# Part Number Common Writing

02#,2#, 02, 2, 295040-5070, 2950405070, 2950405070