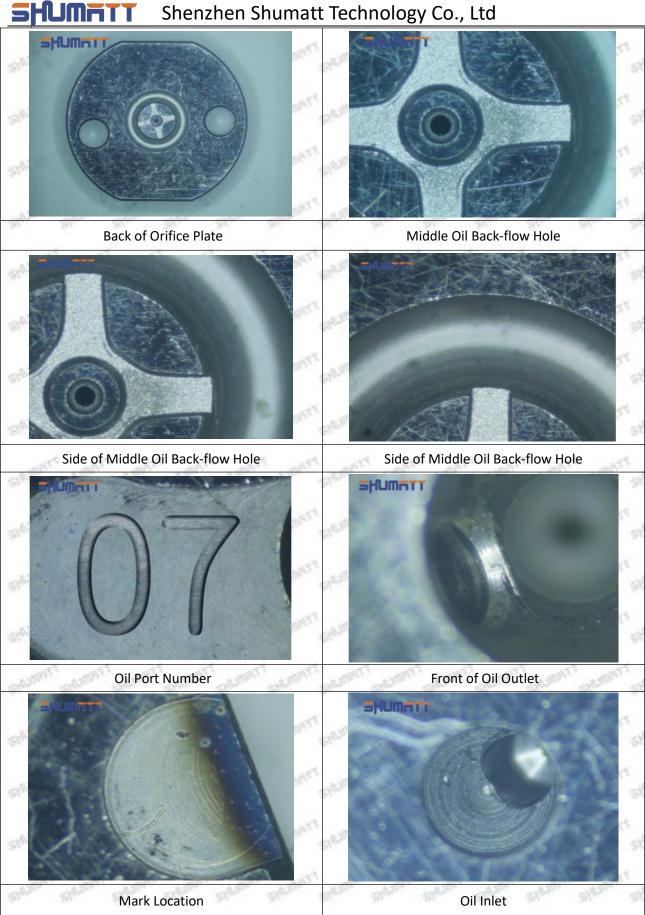

: +8675523215133

Email: <a href="mailto:ruby@shumatt.com">ruby@shumatt.com</a>

© 2022 Shenzhen Shumatt Technology Co., Ltd





Pic No. 1

| 1: Oil Port Number | 2: Grade Recognition Number | 3: Manufacture Number | 177 Last 1 |
|--------------------|-----------------------------|-----------------------|------------|

### (2) Orifice Plate's Structure



Pic No. 2

| 4: Oil Inlet   | 5: Stabilizing Pin  | 6: Front of Oil | 7: Mark Location   |
|----------------|---------------------|-----------------|--------------------|
| Show Show Show | 21/27 21/27 21/27 2 | Back-flow Hole  | 21/201 21/201 21/2 |

# (3) 095000-5213 Injector Orifice Plate 9# Liwei Orifice Plate's Multi-angle Pictures

Mob/WhatsApp: +86 13410541523 Tel: +8675523215133

Email: ruby@shumatt.com Website: www.shumatt.com



Mob/WhatsApp: +86 13410541523 Tel: +8675523215133

Email: ruby@shumatt.com

© 2022 Shenzhen Shumatt Technology Co., Ltd

# (4) 095000-5213 Injector Orifice Plate 02# Neutral Orifice Plate's Multi-angle Pictures



Mob/WhatsApp: +86 13410541523 Tel: +8675523215133

Email: ruby@shumatt.com

© 2022 Shenzhen Shumatt Technology Co., Ltd



### 1.8.095000-5213 Injector Orifice Plate 02# Thickness Measurement Tool's Introduction

#### (1) Electronic Vernier Caliper

#### Technical Parameters

1. Made of stainless steel.

2. Resolution: 0.01mm/0.001.

3. Can set on zero at any location.

#### Parts' Name



Pic No.1

| 1: Caliper Body     | 2: Caliper Frame<br>Fastening Screw | 3: LCD       | 4: Data Output Port |
|---------------------|-------------------------------------|--------------|------