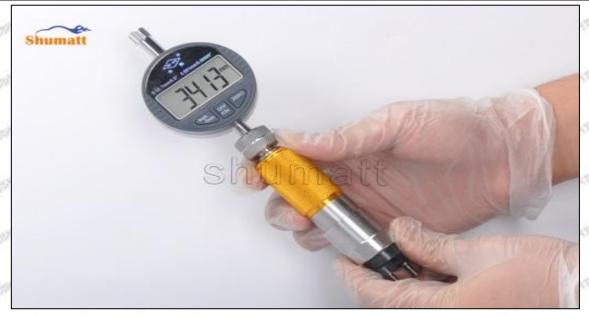

Solution:

- 1. When the maximum fuel injection volume is too large, make the armature stroke adjustment gasket or the solenoid valve spring adjustment gasket thin, and fine-tune the nozzle lift adjustment gasket;
- 2. When the maximum fuel injection volume is too small, make the armature stroke adjustment gasket or the solenoid valve spring adjustment gasket thick, and fine-tune the nozzle lift adjustment gasket.

#### 2.4.095000-5214 Injector Orifice Plate 02# Technical Support Obtaining Methods

- (1) 095000-5214 Injector Orifice Plate 02# Technical File, visit <a href="http://shumatt.com">http://shumatt.com</a> to get the technical file.
- (2) Injector Technical Videos

**Facebook:** Visit <a href="https://www.facebook.com/hison.li">https://www.facebook.com/hison.li</a> to get the technical videos, constantly follow can get more information.

**YouTube:** <a href="https://www.youtube.com/channel/UCByvYBx7VjV">https://www.youtube.com/channel/UCByvYBx7VjV</a> mAfxh Hu-aw to get the technical videos, constantly follow can get more information.