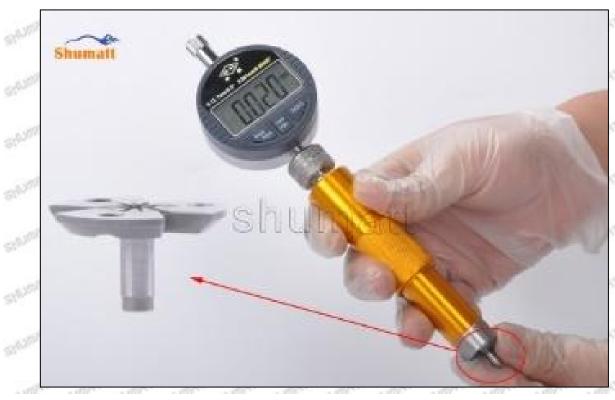

#### (2) 095000-5214 Injector Orifice Plate 02# Customized Items

| No.             | att att att 1 att att                                                                                                                                                                                                                                                                                                                                                                                                                                                                                                                                                                                                                                                                                                                                                                                                                                                                                                                                                                                                                                                                                                                                                                                                                                                                                                                                                                                                                                                                                                                                                                                                                                                                                                                                                                                                                                                                                                                                                                                                                                                                                                         | 2                                                                                                                                                                                                                                                                                                                                                                                                                                                                                                                                                                                                                                                                                                                                                                                                                                                                                                                                                                                                                                                                                                                                                                                                                                                                                                                                                                                                                                                                                                                                                                                                                                                                                                                                                                                                                                                                                                                                                                                                                                                                                                                              |
|-----------------|-------------------------------------------------------------------------------------------------------------------------------------------------------------------------------------------------------------------------------------------------------------------------------------------------------------------------------------------------------------------------------------------------------------------------------------------------------------------------------------------------------------------------------------------------------------------------------------------------------------------------------------------------------------------------------------------------------------------------------------------------------------------------------------------------------------------------------------------------------------------------------------------------------------------------------------------------------------------------------------------------------------------------------------------------------------------------------------------------------------------------------------------------------------------------------------------------------------------------------------------------------------------------------------------------------------------------------------------------------------------------------------------------------------------------------------------------------------------------------------------------------------------------------------------------------------------------------------------------------------------------------------------------------------------------------------------------------------------------------------------------------------------------------------------------------------------------------------------------------------------------------------------------------------------------------------------------------------------------------------------------------------------------------------------------------------------------------------------------------------------------------|--------------------------------------------------------------------------------------------------------------------------------------------------------------------------------------------------------------------------------------------------------------------------------------------------------------------------------------------------------------------------------------------------------------------------------------------------------------------------------------------------------------------------------------------------------------------------------------------------------------------------------------------------------------------------------------------------------------------------------------------------------------------------------------------------------------------------------------------------------------------------------------------------------------------------------------------------------------------------------------------------------------------------------------------------------------------------------------------------------------------------------------------------------------------------------------------------------------------------------------------------------------------------------------------------------------------------------------------------------------------------------------------------------------------------------------------------------------------------------------------------------------------------------------------------------------------------------------------------------------------------------------------------------------------------------------------------------------------------------------------------------------------------------------------------------------------------------------------------------------------------------------------------------------------------------------------------------------------------------------------------------------------------------------------------------------------------------------------------------------------------------|
| Image           | SHUMATT COMMANDER OF THE PARTY | SHUMATT WAICA                                                                                                                                                                                                                                                                                                                                                                                                                                                                                                                                                                                                                                                                                                                                                                                                                                                                                                                                                                                                                                                                                                                                                                                                                                                                                                                                                                                                                                                                                                                                                                                                                                                                                                                                                                                                                                                                                                                                                                                                                                                                                                                  |
| Name            | Injector Orifice Plate's Front Lettering                                                                                                                                                                                                                                                                                                                                                                                                                                                                                                                                                                                                                                                                                                                                                                                                                                                                                                                                                                                                                                                                                                                                                                                                                                                                                                                                                                                                                                                                                                                                                                                                                                                                                                                                                                                                                                                                                                                                                                                                                                                                                      | Injector Orifice Plate's Side Lettering                                                                                                                                                                                                                                                                                                                                                                                                                                                                                                                                                                                                                                                                                                                                                                                                                                                                                                                                                                                                                                                                                                                                                                                                                                                                                                                                                                                                                                                                                                                                                                                                                                                                                                                                                                                                                                                                                                                                                                                                                                                                                        |
| Description     | Orifice plate part number: 02#                                                                                                                                                                                                                                                                                                                                                                                                                                                                                                                                                                                                                                                                                                                                                                                                                                                                                                                                                                                                                                                                                                                                                                                                                                                                                                                                                                                                                                                                                                                                                                                                                                                                                                                                                                                                                                                                                                                                                                                                                                                                                                | THE PERSON NAMED IN COLUMN TWO IN THE PERSON NAMED IN COLUMN TWO IN COLU |
| No.             | 3                                                                                                                                                                                                                                                                                                                                                                                                                                                                                                                                                                                                                                                                                                                                                                                                                                                                                                                                                                                                                                                                                                                                                                                                                                                                                                                                                                                                                                                                                                                                                                                                                                                                                                                                                                                                                                                                                                                                                                                                                                                                                                                             | 4                                                                                                                                                                                                                                                                                                                                                                                                                                                                                                                                                                                                                                                                                                                                                                                                                                                                                                                                                                                                                                                                                                                                                                                                                                                                                                                                                                                                                                                                                                                                                                                                                                                                                                                                                                                                                                                                                                                                                                                                                                                                                                                              |
| Image           | 0-25mm<br>0.001mm                                                                                                                                                                                                                                                                                                                                                                                                                                                                                                                                                                                                                                                                                                                                                                                                                                                                                                                                                                                                                                                                                                                                                                                                                                                                                                                                                                                                                                                                                                                                                                                                                                                                                                                                                                                                                                                                                                                                                                                                                                                                                                             | SHUMATT STATE OF THE PARTY OF T |
| Name            | Injector Orifice Plate's Thickness                                                                                                                                                                                                                                                                                                                                                                                                                                                                                                                                                                                                                                                                                                                                                                                                                                                                                                                                                                                                                                                                                                                                                                                                                                                                                                                                                                                                                                                                                                                                                                                                                                                                                                                                                                                                                                                                                                                                                                                                                                                                                            | 9-Grid Plastic Box                                                                                                                                                                                                                                                                                                                                                                                                                                                                                                                                                                                                                                                                                                                                                                                                                                                                                                                                                                                                                                                                                                                                                                                                                                                                                                                                                                                                                                                                                                                                                                                                                                                                                                                                                                                                                                                                                                                                                                                                                                                                                                             |
| 1000            |                                                                                                                                                                                                                                                                                                                                                                                                                                                                                                                                                                                                                                                                                                                                                                                                                                                                                                                                                                                                                                                                                                                                                                                                                                                                                                                                                                                                                                                                                                                                                                                                                                                                                                                                                                                                                                                                                                                                                                                                                                                                                                                               | Prevent damage to the orifice plates during                                                                                                                                                                                                                                                                                                                                                                                                                                                                                                                                                                                                                                                                                                                                                                                                                                                                                                                                                                                                                                                                                                                                                                                                                                                                                                                                                                                                                                                                                                                                                                                                                                                                                                                                                                                                                                                                                                                                                                                                                                                                                    |
| Description     | Injector orifice plate's thickness range:<br>4.02mm∽4.108mm.                                                                                                                                                                                                                                                                                                                                                                                                                                                                                                                                                                                                                                                                                                                                                                                                                                                                                                                                                                                                                                                                                                                                                                                                                                                                                                                                                                                                                                                                                                                                                                                                                                                                                                                                                                                                                                                                                                                                                                                                                                                                  | transportation                                                                                                                                                                                                                                                                                                                                                                                                                                                                                                                                                                                                                                                                                                                                                                                                                                                                                                                                                                                                                                                                                                                                                                                                                                                                                                                                                                                                                                                                                                                                                                                                                                                                                                                                                                                                                                                                                                                                                                                                                                                                                                                 |
| Description No. |                                                                                                                                                                                                                                                                                                                                                                                                                                                                                                                                                                                                                                                                                                                                                                                                                                                                                                                                                                                                                                                                                                                                                                                                                                                                                                                                                                                                                                                                                                                                                                                                                                                                                                                                                                                                                                                                                                                                                                                                                                                                                                                               | transportation 6                                                                                                                                                                                                                                                                                                                                                                                                                                                                                                                                                                                                                                                                                                                                                                                                                                                                                                                                                                                                                                                                                                                                                                                                                                                                                                                                                                                                                                                                                                                                                                                                                                                                                                                                                                                                                                                                                                                                                                                                                                                                                                               |
| 200 200         | 4.02mm∽4.108mm.                                                                                                                                                                                                                                                                                                                                                                                                                                                                                                                                                                                                                                                                                                                                                                                                                                                                                                                                                                                                                                                                                                                                                                                                                                                                                                                                                                                                                                                                                                                                                                                                                                                                                                                                                                                                                                                                                                                                                                                                                                                                                                               | transportation                                                                                                                                                                                                                                                                                                                                                                                                                                                                                                                                                                                                                                                                                                                                                                                                                                                                                                                                                                                                                                                                                                                                                                                                                                                                                                                                                                                                                                                                                                                                                                                                                                                                                                                                                                                                                                                                                                                                                                                                                                                                                                                 |
| No.             | 4.02mm∽4.108mm.<br>5                                                                                                                                                                                                                                                                                                                                                                                                                                                                                                                                                                                                                                                                                                                                                                                                                                                                                                                                                                                                                                                                                                                                                                                                                                                                                                                                                                                                                                                                                                                                                                                                                                                                                                                                                                                                                                                                                                                                                                                                                                                                                                          | transportation 6                                                                                                                                                                                                                                                                                                                                                                                                                                                                                                                                                                                                                                                                                                                                                                                                                                                                                                                                                                                                                                                                                                                                                                                                                                                                                                                                                                                                                                                                                                                                                                                                                                                                                                                                                                                                                                                                                                                                                                                                                                                                                                               |
| No.             | 4.02mm   5  SHUMATT  Neutral Injector Orifice Plate's Individual                                                                                                                                                                                                                                                                                                                                                                                                                                                                                                                                                                                                                                                                                                                                                                                                                                                                                                                                                                                                                                                                                                                                                                                                                                                                                                                                                                                                                                                                                                                                                                                                                                                                                                                                                                                                                                                                                                                                                                                                                                                              | transportation 6                                                                                                                                                                                                                                                                                                                                                                                                                                                                                                                                                                                                                                                                                                                                                                                                                                                                                                                                                                                                                                                                                                                                                                                                                                                                                                                                                                                                                                                                                                                                                                                                                                                                                                                                                                                                                                                                                                                                                                                                                                                                                                               |