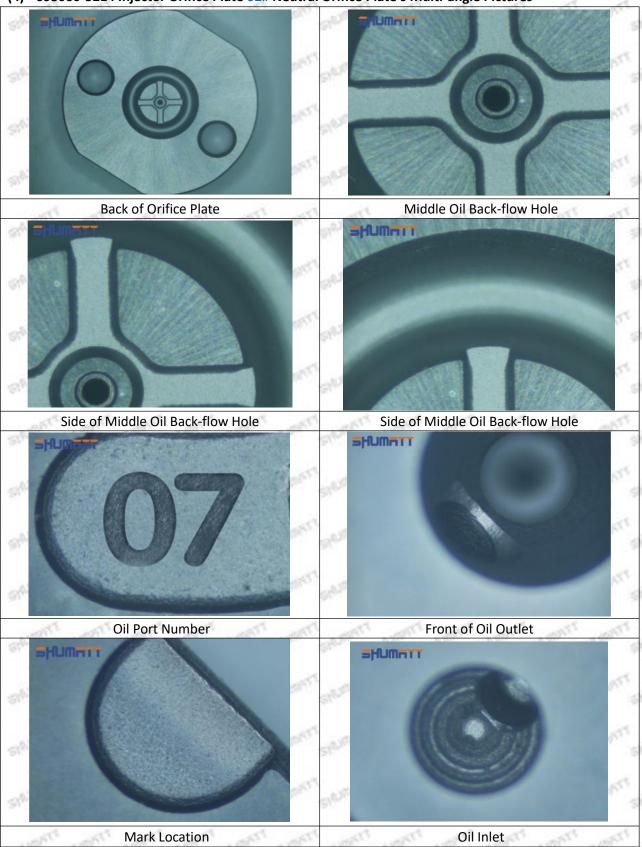

#### (2) 095000-5214 Injector Orifice Plate 02# Part Number Common Writing

02#,2#, 02, 2, 295040-5070, 2950405070, 2950405070

#### 1.3. 095000-5214 Injector Orifice Plate 02# Specifications and Dimensions

Injector Orifice Plate's Size: 2cm\*2 cm \*1 cm Injector Orifice Plate's Box Size: 7cm \*7 cm \*2 cm Injector Orifice Plate's Package Size: 8 cm \* 8cm Injector Orifice Plate's Net Weight: 0.015kg Injector Orifice Plate's Gross Weight: 0.03kg