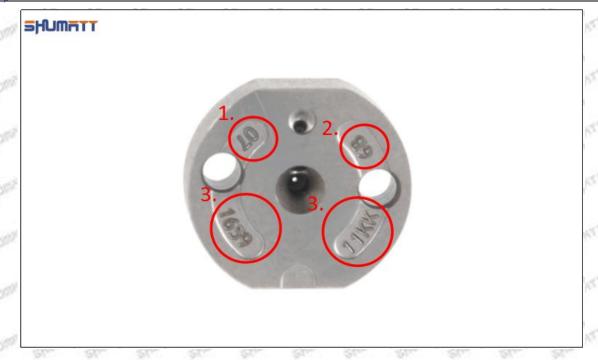

#### (2) 095000-5214 Injector Orifice Plate 02# Customized Items

| No.             | att att att 1 att att                                                                                                                                                                                                                                                                                                                                                                                                                                                                                                                                                                                                                                                                                                                                                                                                                                                                                                                                                                                                                                                                                                                                                                                                                                                                                                                                                                                                                                                                                                                                                                                                                                                                                                                                                                                                                                                                                                                                                                                                                                                                                                         | 2                                                                                                                                                                                                                                                                                                                                                                                                                                                                                                                                                                                                                                                                                                                                                                                                                                                                                                                                                                                                                                                                                                                                                                                                                                                                                                                                                                                                                                                                                                                                                                                                                                                                                                                                                                                                                                                                                                                                                                                                                                                                                                                              |
|-----------------|-------------------------------------------------------------------------------------------------------------------------------------------------------------------------------------------------------------------------------------------------------------------------------------------------------------------------------------------------------------------------------------------------------------------------------------------------------------------------------------------------------------------------------------------------------------------------------------------------------------------------------------------------------------------------------------------------------------------------------------------------------------------------------------------------------------------------------------------------------------------------------------------------------------------------------------------------------------------------------------------------------------------------------------------------------------------------------------------------------------------------------------------------------------------------------------------------------------------------------------------------------------------------------------------------------------------------------------------------------------------------------------------------------------------------------------------------------------------------------------------------------------------------------------------------------------------------------------------------------------------------------------------------------------------------------------------------------------------------------------------------------------------------------------------------------------------------------------------------------------------------------------------------------------------------------------------------------------------------------------------------------------------------------------------------------------------------------------------------------------------------------|--------------------------------------------------------------------------------------------------------------------------------------------------------------------------------------------------------------------------------------------------------------------------------------------------------------------------------------------------------------------------------------------------------------------------------------------------------------------------------------------------------------------------------------------------------------------------------------------------------------------------------------------------------------------------------------------------------------------------------------------------------------------------------------------------------------------------------------------------------------------------------------------------------------------------------------------------------------------------------------------------------------------------------------------------------------------------------------------------------------------------------------------------------------------------------------------------------------------------------------------------------------------------------------------------------------------------------------------------------------------------------------------------------------------------------------------------------------------------------------------------------------------------------------------------------------------------------------------------------------------------------------------------------------------------------------------------------------------------------------------------------------------------------------------------------------------------------------------------------------------------------------------------------------------------------------------------------------------------------------------------------------------------------------------------------------------------------------------------------------------------------|
| Image           | SHUMATT COMMANDER OF THE PARTY | SHUMATT WAICA                                                                                                                                                                                                                                                                                                                                                                                                                                                                                                                                                                                                                                                                                                                                                                                                                                                                                                                                                                                                                                                                                                                                                                                                                                                                                                                                                                                                                                                                                                                                                                                                                                                                                                                                                                                                                                                                                                                                                                                                                                                                                                                  |
| Name            | Injector Orifice Plate's Front Lettering                                                                                                                                                                                                                                                                                                                                                                                                                                                                                                                                                                                                                                                                                                                                                                                                                                                                                                                                                                                                                                                                                                                                                                                                                                                                                                                                                                                                                                                                                                                                                                                                                                                                                                                                                                                                                                                                                                                                                                                                                                                                                      | Injector Orifice Plate's Side Lettering                                                                                                                                                                                                                                                                                                                                                                                                                                                                                                                                                                                                                                                                                                                                                                                                                                                                                                                                                                                                                                                                                                                                                                                                                                                                                                                                                                                                                                                                                                                                                                                                                                                                                                                                                                                                                                                                                                                                                                                                                                                                                        |
| Description     | Orifice plate part number: 02#                                                                                                                                                                                                                                                                                                                                                                                                                                                                                                                                                                                                                                                                                                                                                                                                                                                                                                                                                                                                                                                                                                                                                                                                                                                                                                                                                                                                                                                                                                                                                                                                                                                                                                                                                                                                                                                                                                                                                                                                                                                                                                | THE PERSON NAMED IN COLUMN TWO IN THE PERSON NAMED IN COLUMN TWO IN COLU |
| No.             | 3                                                                                                                                                                                                                                                                                                                                                                                                                                                                                                                                                                                                                                                                                                                                                                                                                                                                                                                                                                                                                                                                                                                                                                                                                                                                                                                                                                                                                                                                                                                                                                                                                                                                                                                                                                                                                                                                                                                                                                                                                                                                                                                             | 4                                                                                                                                                                                                                                                                                                                                                                                                                                                                                                                                                                                                                                                                                                                                                                                                                                                                                                                                                                                                                                                                                                                                                                                                                                                                                                                                                                                                                                                                                                                                                                                                                                                                                                                                                                                                                                                                                                                                                                                                                                                                                                                              |
| Image           | 0-25mm<br>0.001mm                                                                                                                                                                                                                                                                                                                                                                                                                                                                                                                                                                                                                                                                                                                                                                                                                                                                                                                                                                                                                                                                                                                                                                                                                                                                                                                                                                                                                                                                                                                                                                                                                                                                                                                                                                                                                                                                                                                                                                                                                                                                                                             | SHUMATT STATE OF THE PARTY OF T |
| Name            | Injector Orifice Plate's Thickness                                                                                                                                                                                                                                                                                                                                                                                                                                                                                                                                                                                                                                                                                                                                                                                                                                                                                                                                                                                                                                                                                                                                                                                                                                                                                                                                                                                                                                                                                                                                                                                                                                                                                                                                                                                                                                                                                                                                                                                                                                                                                            | 9-Grid Plastic Box                                                                                                                                                                                                                                                                                                                                                                                                                                                                                                                                                                                                                                                                                                                                                                                                                                                                                                                                                                                                                                                                                                                                                                                                                                                                                                                                                                                                                                                                                                                                                                                                                                                                                                                                                                                                                                                                                                                                                                                                                                                                                                             |
| 1000            |                                                                                                                                                                                                                                                                                                                                                                                                                                                                                                                                                                                                                                                                                                                                                                                                                                                                                                                                                                                                                                                                                                                                                                                                                                                                                                                                                                                                                                                                                                                                                                                                                                                                                                                                                                                                                                                                                                                                                                                                                                                                                                                               | Prevent damage to the orifice plates during                                                                                                                                                                                                                                                                                                                                                                                                                                                                                                                                                                                                                                                                                                                                                                                                                                                                                                                                                                                                                                                                                                                                                                                                                                                                                                                                                                                                                                                                                                                                                                                                                                                                                                                                                                                                                                                                                                                                                                                                                                                                                    |
| Description     | Injector orifice plate's thickness range:<br>4.02mm∽4.108mm.                                                                                                                                                                                                                                                                                                                                                                                                                                                                                                                                                                                                                                                                                                                                                                                                                                                                                                                                                                                                                                                                                                                                                                                                                                                                                                                                                                                                                                                                                                                                                                                                                                                                                                                                                                                                                                                                                                                                                                                                                                                                  | transportation                                                                                                                                                                                                                                                                                                                                                                                                                                                                                                                                                                                                                                                                                                                                                                                                                                                                                                                                                                                                                                                                                                                                                                                                                                                                                                                                                                                                                                                                                                                                                                                                                                                                                                                                                                                                                                                                                                                                                                                                                                                                                                                 |
| Description No. |                                                                                                                                                                                                                                                                                                                                                                                                                                                                                                                                                                                                                                                                                                                                                                                                                                                                                                                                                                                                                                                                                                                                                                                                                                                                                                                                                                                                                                                                                                                                                                                                                                                                                                                                                                                                                                                                                                                                                                                                                                                                                                                               | transportation 6                                                                                                                                                                                                                                                                                                                                                                                                                                                                                                                                                                                                                                                                                                                                                                                                                                                                                                                                                                                                                                                                                                                                                                                                                                                                                                                                                                                                                                                                                                                                                                                                                                                                                                                                                                                                                                                                                                                                                                                                                                                                                                               |
| 200 200         | 4.02mm∽4.108mm.                                                                                                                                                                                                                                                                                                                                                                                                                                                                                                                                                                                                                                                                                                                                                                                                                                                                                                                                                                                                                                                                                                                                                                                                                                                                                                                                                                                                                                                                                                                                                                                                                                                                                                                                                                                                                                                                                                                                                                                                                                                                                                               | transportation                                                                                                                                                                                                                                                                                                                                                                                                                                                                                                                                                                                                                                                                                                                                                                                                                                                                                                                                                                                                                                                                                                                                                                                                                                                                                                                                                                                                                                                                                                                                                                                                                                                                                                                                                                                                                                                                                                                                                                                                                                                                                                                 |
| No.             | 4.02mm∽4.108mm.<br>5                                                                                                                                                                                                                                                                                                                                                                                                                                                                                                                                                                                                                                                                                                                                                                                                                                                                                                                                                                                                                                                                                                                                                                                                                                                                                                                                                                                                                                                                                                                                                                                                                                                                                                                                                                                                                                                                                                                                                                                                                                                                                                          | transportation 6                                                                                                                                                                                                                                                                                                                                                                                                                                                                                                                                                                                                                                                                                                                                                                                                                                                                                                                                                                                                                                                                                                                                                                                                                                                                                                                                                                                                                                                                                                                                                                                                                                                                                                                                                                                                                                                                                                                                                                                                                                                                                                               |
| No.             | 4.02mm   5  SHUMATT  Neutral Injector Orifice Plate's Individual                                                                                                                                                                                                                                                                                                                                                                                                                                                                                                                                                                                                                                                                                                                                                                                                                                                                                                                                                                                                                                                                                                                                                                                                                                                                                                                                                                                                                                                                                                                                                                                                                                                                                                                                                                                                                                                                                                                                                                                                                                                              | transportation 6                                                                                                                                                                                                                                                                                                                                                                                                                                                                                                                                                                                                                                                                                                                                                                                                                                                                                                                                                                                                                                                                                                                                                                                                                                                                                                                                                                                                                                                                                                                                                                                                                                                                                                                                                                                                                                                                                                                                                                                                                                                                                                               |