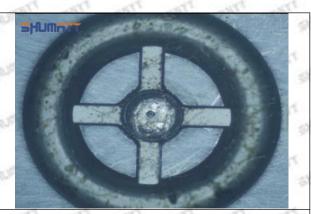

#### (2) 095000-5214 Injector Orifice Plate 02# Customized Items

| No.             | att att att 1 att att                                                                                                                                                                                                                                                                                                                                                                                                                                                                                                                                                                                                                                                                                                                                                                                                                                                                                                                                                                                                                                                                                                                                                                                                                                                                                                                                                                                                                                                                                                                                                                                                                                                                                                                                                                                                                                                                                                                                                                                                                                                                                                         | 2                                                                                                                                                                                                                                                                                                                                                                                                                                                                                                                                                                                                                                                                                                                                                                                                                                                                                                                                                                                                                                                                                                                                                                                                                                                                                                                                                                                                                                                                                                                                                                                                                                                                                                                                                                                                                                                                                                                                                                                                                                                                                                                              |
|-----------------|-------------------------------------------------------------------------------------------------------------------------------------------------------------------------------------------------------------------------------------------------------------------------------------------------------------------------------------------------------------------------------------------------------------------------------------------------------------------------------------------------------------------------------------------------------------------------------------------------------------------------------------------------------------------------------------------------------------------------------------------------------------------------------------------------------------------------------------------------------------------------------------------------------------------------------------------------------------------------------------------------------------------------------------------------------------------------------------------------------------------------------------------------------------------------------------------------------------------------------------------------------------------------------------------------------------------------------------------------------------------------------------------------------------------------------------------------------------------------------------------------------------------------------------------------------------------------------------------------------------------------------------------------------------------------------------------------------------------------------------------------------------------------------------------------------------------------------------------------------------------------------------------------------------------------------------------------------------------------------------------------------------------------------------------------------------------------------------------------------------------------------|--------------------------------------------------------------------------------------------------------------------------------------------------------------------------------------------------------------------------------------------------------------------------------------------------------------------------------------------------------------------------------------------------------------------------------------------------------------------------------------------------------------------------------------------------------------------------------------------------------------------------------------------------------------------------------------------------------------------------------------------------------------------------------------------------------------------------------------------------------------------------------------------------------------------------------------------------------------------------------------------------------------------------------------------------------------------------------------------------------------------------------------------------------------------------------------------------------------------------------------------------------------------------------------------------------------------------------------------------------------------------------------------------------------------------------------------------------------------------------------------------------------------------------------------------------------------------------------------------------------------------------------------------------------------------------------------------------------------------------------------------------------------------------------------------------------------------------------------------------------------------------------------------------------------------------------------------------------------------------------------------------------------------------------------------------------------------------------------------------------------------------|
| Image           | SHUMATT COMMANDER OF THE PARTY | SHUMATT WAICA                                                                                                                                                                                                                                                                                                                                                                                                                                                                                                                                                                                                                                                                                                                                                                                                                                                                                                                                                                                                                                                                                                                                                                                                                                                                                                                                                                                                                                                                                                                                                                                                                                                                                                                                                                                                                                                                                                                                                                                                                                                                                                                  |
| Name            | Injector Orifice Plate's Front Lettering                                                                                                                                                                                                                                                                                                                                                                                                                                                                                                                                                                                                                                                                                                                                                                                                                                                                                                                                                                                                                                                                                                                                                                                                                                                                                                                                                                                                                                                                                                                                                                                                                                                                                                                                                                                                                                                                                                                                                                                                                                                                                      | Injector Orifice Plate's Side Lettering                                                                                                                                                                                                                                                                                                                                                                                                                                                                                                                                                                                                                                                                                                                                                                                                                                                                                                                                                                                                                                                                                                                                                                                                                                                                                                                                                                                                                                                                                                                                                                                                                                                                                                                                                                                                                                                                                                                                                                                                                                                                                        |
| Description     | Orifice plate part number: 02#                                                                                                                                                                                                                                                                                                                                                                                                                                                                                                                                                                                                                                                                                                                                                                                                                                                                                                                                                                                                                                                                                                                                                                                                                                                                                                                                                                                                                                                                                                                                                                                                                                                                                                                                                                                                                                                                                                                                                                                                                                                                                                | THE PERSON NAMED IN COLUMN TWO IN THE PERSON NAMED IN COLUMN TWO IN COLU |
| No.             | 3                                                                                                                                                                                                                                                                                                                                                                                                                                                                                                                                                                                                                                                                                                                                                                                                                                                                                                                                                                                                                                                                                                                                                                                                                                                                                                                                                                                                                                                                                                                                                                                                                                                                                                                                                                                                                                                                                                                                                                                                                                                                                                                             | 4                                                                                                                                                                                                                                                                                                                                                                                                                                                                                                                                                                                                                                                                                                                                                                                                                                                                                                                                                                                                                                                                                                                                                                                                                                                                                                                                                                                                                                                                                                                                                                                                                                                                                                                                                                                                                                                                                                                                                                                                                                                                                                                              |
| Image           | 0-25mm<br>0.001mm                                                                                                                                                                                                                                                                                                                                                                                                                                                                                                                                                                                                                                                                                                                                                                                                                                                                                                                                                                                                                                                                                                                                                                                                                                                                                                                                                                                                                                                                                                                                                                                                                                                                                                                                                                                                                                                                                                                                                                                                                                                                                                             | SHUMATT STATE OF THE PARTY OF T |
| Name            | Injector Orifice Plate's Thickness                                                                                                                                                                                                                                                                                                                                                                                                                                                                                                                                                                                                                                                                                                                                                                                                                                                                                                                                                                                                                                                                                                                                                                                                                                                                                                                                                                                                                                                                                                                                                                                                                                                                                                                                                                                                                                                                                                                                                                                                                                                                                            | 9-Grid Plastic Box                                                                                                                                                                                                                                                                                                                                                                                                                                                                                                                                                                                                                                                                                                                                                                                                                                                                                                                                                                                                                                                                                                                                                                                                                                                                                                                                                                                                                                                                                                                                                                                                                                                                                                                                                                                                                                                                                                                                                                                                                                                                                                             |
| 1000            |                                                                                                                                                                                                                                                                                                                                                                                                                                                                                                                                                                                                                                                                                                                                                                                                                                                                                                                                                                                                                                                                                                                                                                                                                                                                                                                                                                                                                                                                                                                                                                                                                                                                                                                                                                                                                                                                                                                                                                                                                                                                                                                               | Prevent damage to the orifice plates during                                                                                                                                                                                                                                                                                                                                                                                                                                                                                                                                                                                                                                                                                                                                                                                                                                                                                                                                                                                                                                                                                                                                                                                                                                                                                                                                                                                                                                                                                                                                                                                                                                                                                                                                                                                                                                                                                                                                                                                                                                                                                    |
| Description     | Injector orifice plate's thickness range:<br>4.02mm∽4.108mm.                                                                                                                                                                                                                                                                                                                                                                                                                                                                                                                                                                                                                                                                                                                                                                                                                                                                                                                                                                                                                                                                                                                                                                                                                                                                                                                                                                                                                                                                                                                                                                                                                                                                                                                                                                                                                                                                                                                                                                                                                                                                  | transportation                                                                                                                                                                                                                                                                                                                                                                                                                                                                                                                                                                                                                                                                                                                                                                                                                                                                                                                                                                                                                                                                                                                                                                                                                                                                                                                                                                                                                                                                                                                                                                                                                                                                                                                                                                                                                                                                                                                                                                                                                                                                                                                 |
| Description No. |                                                                                                                                                                                                                                                                                                                                                                                                                                                                                                                                                                                                                                                                                                                                                                                                                                                                                                                                                                                                                                                                                                                                                                                                                                                                                                                                                                                                                                                                                                                                                                                                                                                                                                                                                                                                                                                                                                                                                                                                                                                                                                                               | transportation 6                                                                                                                                                                                                                                                                                                                                                                                                                                                                                                                                                                                                                                                                                                                                                                                                                                                                                                                                                                                                                                                                                                                                                                                                                                                                                                                                                                                                                                                                                                                                                                                                                                                                                                                                                                                                                                                                                                                                                                                                                                                                                                               |
| 200 200         | 4.02mm∽4.108mm.                                                                                                                                                                                                                                                                                                                                                                                                                                                                                                                                                                                                                                                                                                                                                                                                                                                                                                                                                                                                                                                                                                                                                                                                                                                                                                                                                                                                                                                                                                                                                                                                                                                                                                                                                                                                                                                                                                                                                                                                                                                                                                               | transportation                                                                                                                                                                                                                                                                                                                                                                                                                                                                                                                                                                                                                                                                                                                                                                                                                                                                                                                                                                                                                                                                                                                                                                                                                                                                                                                                                                                                                                                                                                                                                                                                                                                                                                                                                                                                                                                                                                                                                                                                                                                                                                                 |
| No.             | 4.02mm∽4.108mm.<br>5                                                                                                                                                                                                                                                                                                                                                                                                                                                                                                                                                                                                                                                                                                                                                                                                                                                                                                                                                                                                                                                                                                                                                                                                                                                                                                                                                                                                                                                                                                                                                                                                                                                                                                                                                                                                                                                                                                                                                                                                                                                                                                          | transportation 6                                                                                                                                                                                                                                                                                                                                                                                                                                                                                                                                                                                                                                                                                                                                                                                                                                                                                                                                                                                                                                                                                                                                                                                                                                                                                                                                                                                                                                                                                                                                                                                                                                                                                                                                                                                                                                                                                                                                                                                                                                                                                                               |
| No.             | 4.02mm   5  SHUMATT  Neutral Injector Orifice Plate's Individual                                                                                                                                                                                                                                                                                                                                                                                                                                                                                                                                                                                                                                                                                                                                                                                                                                                                                                                                                                                                                                                                                                                                                                                                                                                                                                                                                                                                                                                                                                                                                                                                                                                                                                                                                                                                                                                                                                                                                                                                                                                              | transportation 6                                                                                                                                                                                                                                                                                                                                                                                                                                                                                                                                                                                                                                                                                                                                                                                                                                                                                                                                                                                                                                                                                                                                                                                                                                                                                                                                                                                                                                                                                                                                                                                                                                                                                                                                                                                                                                                                                                                                                                                                                                                                                                               |