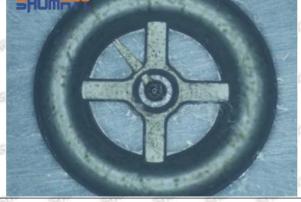

e of the oil inlet hole (side hole) will cause small amount of oil return, the blockage of oil inlet side hole will cause the injector cannot build a pressure chamber, as a result, the injector cannot work normally.

(2) Magnified 500 times under the microscope, check the plane position of the semi ball, if there is any scratch, it is recommended to replace it.

Mob/WhatsApp: +86 13410541523 Tel: +8675523215133

Email: ruby@shumatt.com



### 2.2.095000-5214 Injector Orifice Plate 02# Level of Damage Inspection

#### (1) Slight Damaged



Mob/WhatsApp: +86 13410541523 Tel: +8675523215133

Email: <u>ruby@shumatt.com</u> Website: <u>www.shumatt.com</u>

#### (2) Moderate Damaged



Wear marks on edge



The misalignment of the semi ball causes damage to the orifice plate when installing it



The wear of the middle oil back-flow hole causes gap between semi ball and orifice plate, and causes the orifice plate to be washed out by high-pressure oil

ģģ

/

#### (3) Highly Damaged



Obvious Wear marks on edge



The misalignment of the semi ball causes damage to the orifice plate when installing it

Mob/WhatsApp: +86 13410541523

Email: ruby@shumatt.com

© 2022 Shenzhen Shumatt Technology Co., Ltd

Tel: +8675523215133

# SHUMATT

# Shenzhen Shumatt Technology Co., Ltd



The wear of the middle oil back-flow hole causes gap between semi ball and orifice plate, and causes the orifice plate to be washed out by high-pressure oil

/

#### (4) More Pictures of Orifice Plate's Damage Details



The misalignment of the semi ball



Marks of the misalignment of the semi ball



The inde