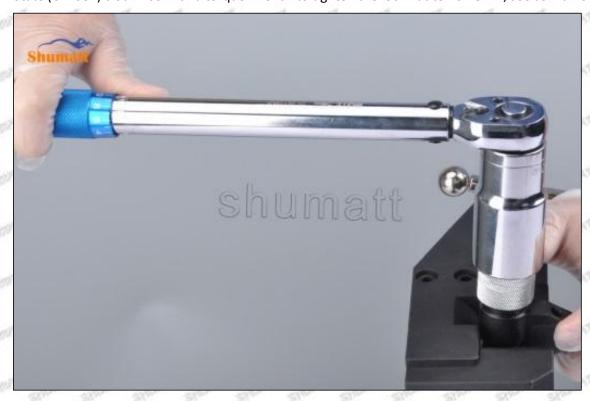

# 095000-5214 Injector Orifice Plate 02# Technical File

SKU: G1L320000000002

SKU2: G1F12950400200

SKU3: G1N12950400200