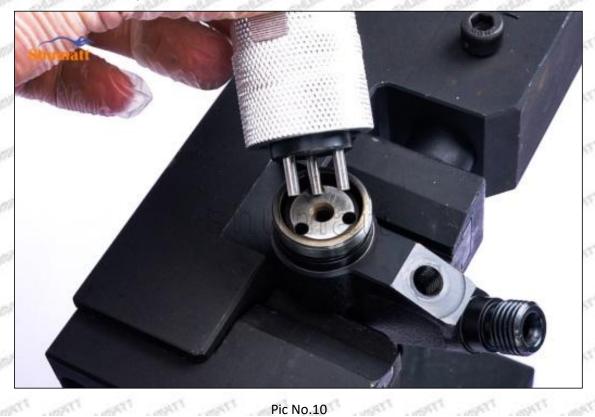

# 095000-5214 Injector Orifice Plate 02# Technical File

SKU: G1L320000000002

SKU2: G1F12950400200

SKU3: G1N12950400200