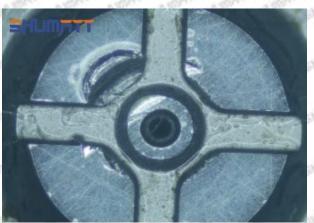

causes damage to the orifice plate when installing it



The wear of the middle oil back-flow hole causes gap between semi ball and orifice plate, and causes the orifice plate to be washed out by high-pressure oil

ģģ

/

#### (3) Highly Damaged



Obvious Wear marks on edge



The misalignment of the semi ball causes damage to the orifice plate when installing it

Mob/WhatsApp: +86 13410541523

Email: ruby@shumatt.com

© 2022 Shenzhen Shumatt Technology Co., Ltd

Tel: +8675523215133

# SHUMATT

# Shenzhen Shumatt Technology Co., Ltd



The wear of the middle oil back-flow hole causes gap between semi ball and orifice plate, and causes the orifice plate to be washed out by high-pressure oil

/

#### (4) More Pictures of Orifice Plate's Damage Details



The misalignment of the semi ball



Marks of the misalignment of the semi ball



The indentation of the misalignment of the semi ball



Washout marks caused by the presence of impurities in the fuel

Mob/WhatsApp: +86 13410541523

Email: ruby@shumatt.com

© 2022 Shenzhen Shumatt Technology Co., Ltd

Tel: +8675523215133





(5) Impact Classification According to The Degree of Damage to The Orifice Plate

| Damage Type                      | Severe Damaged General Damaged                                                                |                                                                                                          | Slight Damaged                                                      |  |
|----------------------------------|---------------------------------------------------------------------------