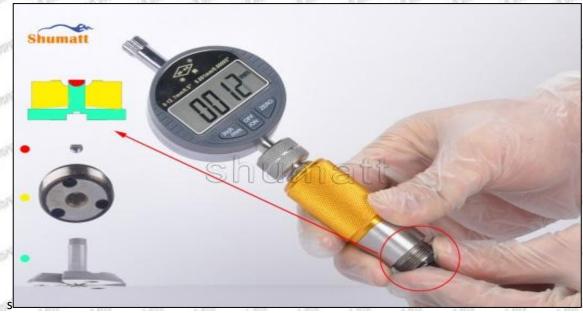

#### (2) 095000-5214 Injector Orifice Plate 02# Customized Items

| No.             | att att att 1 att att                                                                                                                                                                                                                                                                                                                                                                                                                                                                                                                                                                                                                                                                                                                                                                                                                                                                                                                                                                                                                                                                                                                                                                                                                                                                                                                                                                                                                                                                                                                                                                                                                                                                                                                                                                                                                                                                                                                                                                                                                                                                                                         | 2                                                                                                                                                                                                                                                                                                                                                                                                                                                                                                                                                                                                                                                                                                                                                                                                                                                                                                                                                                                                                                                                                                                                                                                                                                                                                                                                                                                                                                                                                                                                                                                                                                                                                                                                                                                                                                                                                                                                                                                                                                                                                                                              |
|-----------------|-------------------------------------------------------------------------------------------------------------------------------------------------------------------------------------------------------------------------------------------------------------------------------------------------------------------------------------------------------------------------------------------------------------------------------------------------------------------------------------------------------------------------------------------------------------------------------------------------------------------------------------------------------------------------------------------------------------------------------------------------------------------------------------------------------------------------------------------------------------------------------------------------------------------------------------------------------------------------------------------------------------------------------------------------------------------------------------------------------------------------------------------------------------------------------------------------------------------------------------------------------------------------------------------------------------------------------------------------------------------------------------------------------------------------------------------------------------------------------------------------------------------------------------------------------------------------------------------------------------------------------------------------------------------------------------------------------------------------------------------------------------------------------------------------------------------------------------------------------------------------------------------------------------------------------------------------------------------------------------------------------------------------------------------------------------------------------------------------------------------------------|--------------------------------------------------------------------------------------------------------------------------------------------------------------------------------------------------------------------------------------------------------------------------------------------------------------------------------------------------------------------------------------------------------------------------------------------------------------------------------------------------------------------------------------------------------------------------------------------------------------------------------------------------------------------------------------------------------------------------------------------------------------------------------------------------------------------------------------------------------------------------------------------------------------------------------------------------------------------------------------------------------------------------------------------------------------------------------------------------------------------------------------------------------------------------------------------------------------------------------------------------------------------------------------------------------------------------------------------------------------------------------------------------------------------------------------------------------------------------------------------------------------------------------------------------------------------------------------------------------------------------------------------------------------------------------------------------------------------------------------------------------------------------------------------------------------------------------------------------------------------------------------------------------------------------------------------------------------------------------------------------------------------------------------------------------------------------------------------------------------------------------|
| Image           | SHUMATT COMMANDER OF THE PARTY | SHUMATT WAICA                                                                                                                                                                                                                                                                                                                                                                                                                                                                                                                                                                                                                                                                                                                                                                                                                                                                                                                                                                                                                                                                                                                                                                                                                                                                                                                                                                                                                                                                                                                                                                                                                                                                                                                                                                                                                                                                                                                                                                                                                                                                                                                  |
| Name            | Injector Orifice Plate's Front Lettering                                                                                                                                                                                                                                                                                                                                                                                                                                                                                                                                                                                                                                                                                                                                                                                                                                                                                                                                                                                                                                                                                                                                                                                                                                                                                                                                                                                                                                                                                                                                                                                                                                                                                                                                                                                                                                                                                                                                                                                                                                                                                      | Injector Orifice Plate's Side Lettering                                                                                                                                                                                                                                                                                                                                                                                                                                                                                                                                                                                                                                                                                                                                                                                                                                                                                                                                                                                                                                                                                                                                                                                                                                                                                                                                                                                                                                                                                                                                                                                                                                                                                                                                                                                                                                                                                                                                                                                                                                                                                        |
| Description     | Orifice plate part number: 02#                                                                                                                                                                                                                                                                                                                                                                                                                                                                                                                                                                                                                                                                                                                                                                                                                                                                                                                                                                                                                                                                                                                                                                                                                                                                                                                                                                                                                                                                                                                                                                                                                                                                                                                                                                                                                                                                                                                                                                                                                                                                                                | THE PERSON NAMED IN COLUMN TWO IN THE PERSON NAMED IN COLUMN TWO IN COLU |
| No.             | 3                                                                                                                                                                                                                                                                                                                                                                                                                                                                                                                                                                                                                                                                                                                                                                                                                                                                                                                                                                                                                                                                                                                                                                                                                                                                                                                                                                                                                                                                                                                                                                                                                                                                                                                                                                                                                                                                                                                                                                                                                                                                                                                             | 4                                                                                                                                                                                                                                                                                                                                                                                                                                                                                                                                                                                                                                                                                                                                                                                                                                                                                                                                                                                                                                                                                                                                                                                                                                                                                                                                                                                                                                                                                                                                                                                                                                                                                                                                                                                                                                                                                                                                                                                                                                                                                                                              |
| Image           | 0-25mm<br>0.001mm                                                                                                                                                                                                                                                                                                                                                                                                                                                                                                                                                                                                                                                                                                                                                                                                                                                                                                                                                                                                                                                                                                                                                                                                                                                                                                                                                                                                                                                                                                                                                                                                                                                                                                                                                                                                                                                                                                                                                                                                                                                                                                             | SHUMATT STATE OF THE PARTY OF T |
| Name            | Injector Orifice Plate's Thickness                                                                                                                                                                                                                                                                                                                                                                                                                                                                                                                                                                                                                                                                                                                                                                                                                                                                                                                                                                                                                                                                                                                                                                                                                                                                                                                                                                                                                                                                                                                                                                                                                                                                                                                                                                                                                                                                                                                                                                                                                                                                                            | 9-Grid Plastic Box                                                                                                                                                                                                                                                                                                                                                                                                                                                                                                                                                                                                                                                                                                                                                                                                                                                                                                                                                                                                                                                                                                                                                                                                                                                                                                                                                                                                                                                                                                                                                                                                                                                                                                                                                                                                                                                                                                                                                                                                                                                                                                             |
| 1000            |                                                                                                                                                                                                                                                                                                                                                                                                                                                                                                                                                                                                                                                                                                                                                                                                                                                                                                                                                                                                                                                                                                                                                                                                                                                                                                                                                                                                                                                                                                                                                                                                                                                                                                                                                                                                                                                                                                                                                                                                                                                                                                                               | Prevent damage to the orifice plates during                                                                                                                                                                                                                                                                                                                                                                                                                                                                                                                                                                                                                                                                                                                                                                                                                                                                                                                                                                                                                                                                                                                                                                                                                                                                                                                                                                                                                                                                                                                                                                                                                                                                                                                                                                                                                                                                                                                                                                                                                                                                                    |
| Description     | Injector orifice plate's thickness range:<br>4.02mm∽4.108mm.                                                                                                                                                                                                                                                                                                                                                                                                                                                                                                                                                                                                                                                                                                                                                                                                                                                                                                                                                                                                                                                                                                                                                                                                                                                                                                                                                                                                                                                                                                                                                                                                                                                                                                                                                                                                                                                                                                                                                                                                                                                                  | transportation                                                                                                                                                                                                                                                                                                                                                                                                                                                                                                                                                                                                                                                                                                                                                                                                                                                                                                                                                                                                                                                                                                                                                                                                                                                                                                                                                                                                                                                                                                                                                                                                                                                                                                                                                                                                                                                                                                                                                                                                                                                                                                                 |
| Description No. |                                                                                                                                                                                                                                                                                                                                                                                                                                                                                                                                                                                                                                                                                                                                                                                                                                                                                                                                                                                                                                                                                                                                                                                                                                                                                                                                                                                                                                                                                                                                                                                                                                                                                                                                                                                                                                                                                                                                                                                                                                                                                                                               | transportation 6                                                                                                                                                                                                                                                                                                                                                                                                                                                                                                                                                                                                                                                                                                                                                                                                                                                                                                                                                                                                                                                                                                                                                                                                                                                                                                                                                                                                                                                                                                                                                                                                                                                                                                                                                                                                                                                                                                                                                                                                                                                                                                               |
| 200 200         | 4.02mm∽4.108mm.                                                                                                                                                                                                                                                                                                                                                                                                                                                                                                                                                                                                                                                                                                                                                                                                                                                                                                                                                                                                                                                                                                                                                                                                                                                                                                                                                                                                                                                                                                                                                                                                                                                                                                                                                                                                                                                                                                                                                                                                                                                                                                               | transportation                                                                                                                                                                                                                                                                                                                                                                                                                                                                                                                                                                                                                                                                                                                                                                                                                                                                                                                                                                                                                                                                                                                                                                                                                                                                                                                                                                                                                                                                                                                                                                                                                                                                                                                                                                                                                                                                                                                                                                                                                                                                                                                 |
| No.             | 4.02mm∽4.108mm.<br>5                                                                                                                                                                                                                                                                                                                                                                                                                                                                                                                                                                                                                                                                                                                                                                                                                                                                                                                                                                                                                                                                                                                                                                                                                                                                                                                                                                                                                                                                                                                                                                                                                                                                                                                                                                                                                                                                                                                                                                                                                                                                                                          | transportation 6                                                                                                                                                                                                                                                                                                                                                                                                                                                                                                                                                                                                                                                                                                                                                                                                                                                                                                                                                                                                                                                                                                                                                                                                                                                                                                                                                                                                                                                                                                                                                                                                                                                                                                                                                                                                                                                                                                                                                                                                                                                                                                               |
| No.             | 4.02mm   5  SHUMATT  Neutral Injector Orifice Plate's Individual                                                                                                                                                                                                                                                                                                                                                                                                                                                                                                                                                                                                                                                                                                                                                                                                                                                                                                                                                                                                                                                                                                                                                                                                                                                                                                                                                                                                                                                                                                                                                                                                                                                                                                                                                                                                                                                                                                                                                                                                                                                              | transportation 6                                                                                                                                                                                                                                                                                                                                                                                                                                                                                                                                                                                                                                                                                                                                                                                                                                                                                                                                                                                                                                                                                                                                                                                                                                                                                                                                                                                                                                                                                                                                                                                                                                                                                                                                                                                                                                                                                                                                                                                                                                                                                                               |