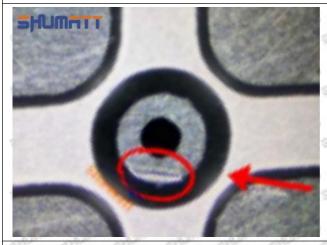

jector Orifice Plate 02# Manufacturer

Manufacturer: Shenzhen Shumatt Technology Co., Ltd

#### 2. 095000-5214 Injector Orifice Plate 02# Technical Support

#### 2.1.095000-5214 Injector Orifice Plate 02# Inspection and Semi Ball Inspection

(1) Magnify 500 times under the microscope to check whether there is indentation on the sealing surface and the oil outlet hole of the orifice plate, check whether there is wear, scratch, damage, rust, depression, semicircle in the center hole of the orifice plate.



Mob/WhatsApp: +86 13410541523 Tel: +8675523215133

Email: <u>ruby@shumatt.com</u> Website: <u>www.shumatt.com</u>

# SHUMATT

### Shenzhen Shumatt Technology Co., Ltd



Orifice plate center deviation inspection



There is indentation on the side, the orifice plate needs to be replaced



There is indentation in the middle oil back-flow hole, the orifice plate needs to be replaced



The middle oil back-flow hole is semicircular, the orifice plate needs to be replaced

Website: www.shumatt.com

⚠ The blockage of the oil back-flow hole will cause small volume of the oil return, and the oil will not be injected.

⚠ When oil back-flow hole becomes larger, it causes the semi ball to be not tightly sealed, which causes the fuel injection pressure cannot be established, then the fuel injector cannot work normally.

⚠ The wear on orifice plate's surface causes gap to the semi ball, which leads to large volume of oil return, in serious cases, the pressure can not be built up and nozzle will spray oil directly.

The blockage of the oil inlet hole (side hole) will cause small amoun