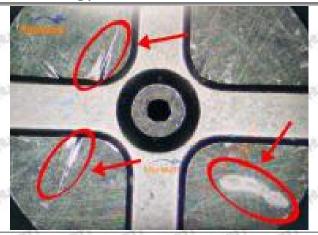

pecified in the vehicle engine maintenance manual.

#### 1.11.095000-5214 Injector Orifice Plate 02# Manufacturer

Manufacturer: Shenzhen Shumatt Technology Co., Ltd

#### 2. 095000-5214 Injector Orifice Plate 02# Technical Support

#### 2.1.095000-5214 Injector Orifice Plate 02# Inspection and Semi Ball Inspection

(1) Magnify 500 times under the microscope to check whether there is indentation on the sealing surface and the oil outlet hole of the orifice plate, check whether there is wear, scratch, damage, rust, depression, semicircle in the center hole of the orifice plate.



Mob/WhatsApp: +86 13410541523 Tel: +8675523215133

Email: <u>ruby@shumatt.com</u> Website: <u>www.shumatt.com</u>

# SHUMATT

### Shenzhen Shumatt Technology Co., Ltd



Orifice plate center deviation inspection



There is indentation on the side, the orifice plate needs to be replaced



There is indentation in the middle oil back-flow hole, the orifice plate needs to be replaced



The middle oil back-flow hole is semicircular, the orifice plate needs to be replaced

Website: www.shumatt.com

⚠ The blockage of the oil back-flow hole will cause small volume of the oil return, and the oil will not be injected.

⚠ When oil back-flow hole becomes larger, it causes the semi ball to be not tightly sealed, which causes the fuel injection pressure cannot be established, then the fuel injector cannot work normally.

⚠ The wear on orifice plate's surface causes gap to the semi ball, which leads to large volume of oil return, in serious cases, the pressure can not be built up and nozzle will spray oil dire