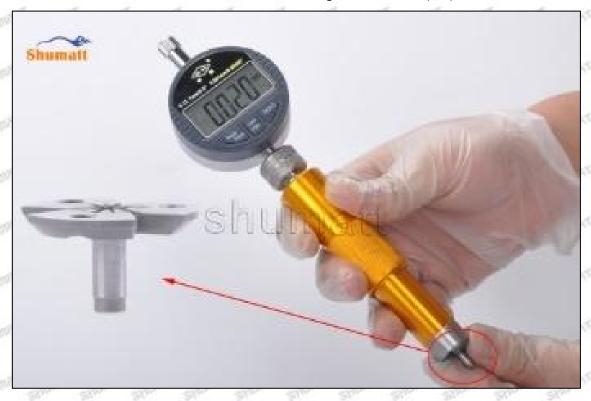

#### (2) 095000-5214 Injector Orifice Plate 02# Customized Items

| No.             | att att att 1 att att                                                                                                                                                                                                                                                                                                                                                                                                                                                                                                                                                                                                                                                                                                                                                                                                                                                                                                                                                                                                                                                                                                                                                                                                                                                                                                                                                                                                                                                                                                                                                                                                                                                                                                                                                                                                                                                                                                                                                                                                                                                                                                         | 2                                                                                                                                                                                                                                                                                                                                                                                                                                                                                                                                                                                                                                                                                                                                                                                                                                                                                                                                                                                                                                                                                                                                                                                                                                                                                                                                                                                                                                                                                                                                                                                                                                                                                                                                                                                                                                                                                                                                                                                                                                                                                                                              |
|-----------------|-------------------------------------------------------------------------------------------------------------------------------------------------------------------------------------------------------------------------------------------------------------------------------------------------------------------------------------------------------------------------------------------------------------------------------------------------------------------------------------------------------------------------------------------------------------------------------------------------------------------------------------------------------------------------------------------------------------------------------------------------------------------------------------------------------------------------------------------------------------------------------------------------------------------------------------------------------------------------------------------------------------------------------------------------------------------------------------------------------------------------------------------------------------------------------------------------------------------------------------------------------------------------------------------------------------------------------------------------------------------------------------------------------------------------------------------------------------------------------------------------------------------------------------------------------------------------------------------------------------------------------------------------------------------------------------------------------------------------------------------------------------------------------------------------------------------------------------------------------------------------------------------------------------------------------------------------------------------------------------------------------------------------------------------------------------------------------------------------------------------------------|--------------------------------------------------------------------------------------------------------------------------------------------------------------------------------------------------------------------------------------------------------------------------------------------------------------------------------------------------------------------------------------------------------------------------------------------------------------------------------------------------------------------------------------------------------------------------------------------------------------------------------------------------------------------------------------------------------------------------------------------------------------------------------------------------------------------------------------------------------------------------------------------------------------------------------------------------------------------------------------------------------------------------------------------------------------------------------------------------------------------------------------------------------------------------------------------------------------------------------------------------------------------------------------------------------------------------------------------------------------------------------------------------------------------------------------------------------------------------------------------------------------------------------------------------------------------------------------------------------------------------------------------------------------------------------------------------------------------------------------------------------------------------------------------------------------------------------------------------------------------------------------------------------------------------------------------------------------------------------------------------------------------------------------------------------------------------------------------------------------------------------|
| Image           | SHUMATT COMMANDER OF THE PARTY | SHUMATT WAICA                                                                                                                                                                                                                                                                                                                                                                                                                                                                                                                                                                                                                                                                                                                                                                                                                                                                                                                                                                                                                                                                                                                                                                                                                                                                                                                                                                                                                                                                                                                                                                                                                                                                                                                                                                                                                                                                                                                                                                                                                                                                                                                  |
| Name            | Injector Orifice Plate's Front Lettering                                                                                                                                                                                                                                                                                                                                                                                                                                                                                                                                                                                                                                                                                                                                                                                                                                                                                                                                                                                                                                                                                                                                                                                                                                                                                                                                                                                                                                                                                                                                                                                                                                                                                                                                                                                                                                                                                                                                                                                                                                                                                      | Injector Orifice Plate's Side Lettering                                                                                                                                                                                                                                                                                                                                                                                                                                                                                                                                                                                                                                                                                                                                                                                                                                                                                                                                                                                                                                                                                                                                                                                                                                                                                                                                                                                                                                                                                                                                                                                                                                                                                                                                                                                                                                                                                                                                                                                                                                                                                        |
| Description     | Orifice plate part number: 02#                                                                                                                                                                                                                                                                                                                                                                                                                                                                                                                                                                                                                                                                                                                                                                                                                                                                                                                                                                                                                                                                                                                                                                                                                                                                                                                                                                                                                                                                                                                                                                                                                                                                                                                                                                                                                                                                                                                                                                                                                                                                                                | THE PERSON NAMED IN COLUMN TWO IN THE PERSON NAMED IN COLUMN TWO IN COLU |
| No.             | 3                                                                                                                                                                                                                                                                                                                                                                                                                                                                                                                                                                                                                                                                                                                                                                                                                                                                                                                                                                                                                                                                                                                                                                                                                                                                                                                                                                                                                                                                                                                                                                                                                                                                                                                                                                                                                                                                                                                                                                                                                                                                                                                             | 4                                                                                                                                                                                                                                                                                                                                                                                                                                                                                                                                                                                                                                                                                                                                                                                                                                                                                                                                                                                                                                                                                                                                                                                                                                                                                                                                                                                                                                                                                                                                                                                                                                                                                                                                                                                                                                                                                                                                                                                                                                                                                                                              |
| Image           | 0-25mm<br>0.001mm                                                                                                                                                                                                                                                                                                                                                                                                                                                                                                                                                                                                                                                                                                                                                                                                                                                                                                                                                                                                                                                                                                                                                                                                                                                                                                                                                                                                                                                                                                                                                                                                                                                                                                                                                                                                                                                                                                                                                                                                                                                                                                             | SHUMATT STATE OF THE PARTY OF T |
| Name            | Injector Orifice Plate's Thickness                                                                                                                                                                                                                                                                                                                                                                                                                                                                                                                                                                                                                                                                                                                                                                                                                                                                                                                                                                                                                                                                                                                                                                                                                                                                                                                                                                                                                                                                                                                                                                                                                                                                                                                                                                                                                                                                                                                                                                                                                                                                                            | 9-Grid Plastic Box                                                                                                                                                                                                                                                                                                                                                                                                                                                                                                                                                                                                                                                                                                                                                                                                                                                                                                                                                                                                                                                                                                                                                                                                                                                                                                                                                                                                                                                                                                                                                                                                                                                                                                                                                                                                                                                                                                                                                                                                                                                                                                             |
| 1000            |                                                                                                                                                                                                                                                                                                                                                                                                                                                                                                                                                                                                                                                                                                                                                                                                                                                                                                                                                                                                                                                                                                                                                                                                                                                                                                                                                                                                                                                                                                                                                                                                                                                                                                                                                                                                                                                                                                                                                                                                                                                                                                                               | Prevent damage to the orifice plates during                                                                                                                                                                                                                                                                                                                                                                                                                                                                                                                                                                                                                                                                                                                                                                                                                                                                                                                                                                                                                                                                                                                                                                                                                                                                                                                                                                                                                                                                                                                                                                                                                                                                                                                                                                                                                                                                                                                                                                                                                                                                                    |
| Description     | Injector orifice plate's thickness range:<br>4.02mm∽4.108mm.                                                                                                                                                                                                                                                                                                                                                                                                                                                                                                                                                                                                                                                                                                                                                                                                                                                                                                                                                                                                                                                                                                                                                                                                                                                                                                                                                                                                                                                                                                                                                                                                                                                                                                                                                                                                                                                                                                                                                                                                                                                                  | transportation                                                                                                                                                                                                                                                                                                                                                                                                                                                                                                                                                                                                                                                                                                                                                                                                                                                                                                                                                                                                                                                                                                                                                                                                                                                                                                                                                                                                                                                                                                                                                                                                                                                                                                                                                                                                                                                                                                                                                                                                                                                                                                                 |
| Description No. |                                                                                                                                                                                                                                                                                                                                                                                                                                                                                                                                                                                                                                                                                                                                                                                                                                                                                                                                                                                                                                                                                                                                                                                                                                                                                                                                                                                                                                                                                                                                                                                                                                                                                                                                                                                                                                                                                                                                                                                                                                                                                                                               | transportation 6                                                                                                                                                                                                                                                                                                                                                                                                                                                                                                                                                                                                                                                                                                                                                                                                                                                                                                                                                                                                                                                                                                                                                                                                                                                                                                                                                                                                                                                                                                                                                                                                                                                                                                                                                                                                                                                                                                                                                                                                                                                                                                               |
| 200 200         | 4.02mm∽4.108mm.                                                                                                                                                                                                                                                                                                                                                                                                                                                                                                                                                                                                                                                                                                                                                                                                                                                                                                                                                                                                                                                                                                                                                                                                                                                                                                                                                                                                                                                                                                                                                                                                                                                                                                                                                                                                                                                                                                                                                                                                                                                                                                               | transportation                                                                                                                                                                                                                                                                                                                                                                                                                                                                                                                                                                                                                                                                                                                                                                                                                                                                                                                                                                                                                                                                                                                                                                                                                                                                                                                                                                                                                                                                                                                                                                                                                                                                                                                                                                                                                                                                                                                                                                                                                                                                                                                 |
| No.             | 4.02mm∽4.108mm.<br>5                                                                                                                                                                                                                                                                                                                                                                                                                                                                                                                                                                                                                                                                                                                                                                                                                                                                                                                                                                                                                                                                                                                                                                                                                                                                                                                                                                                                                                                                                                                                                                                                                                                                                                                                                                                                                                                                                                                                                                                                                                                                                                          | transportation 6                                                                                                                                                                                                                                                                                                                                                                                                                                                                                                                                                                                                                                                                                                                                                                                                                                                                                                                                                                                                                                                                                                                                                                                                                                                                                                                                                                                                                                                                                                                                                                                                                                                                                                                                                                                                                                                                                                                                                                                                                                                                                                               |
| No.             | 4.02mm   5  SHUMATT  Neutral Injector Orifice Plate's Individual                                                                                                                                                                                                                                                                                                                                                                                                                                                                                                                                                                                                                                                                                                                                                                                                                                                                                                                                                                                                                                                                                                                                                                                                                                                                                                                                                                                                                                                                                                                                                                                                                                                                                                                                                                                                                                                                                                                                                                                                                                                              | transportation 6                                                                                                                                                                                                                                                                                                                                                                                                                                                                                                                                                                                                                                                                                                                                                                                                                                                                                                                                                                                                                                                                                                                                                                                                                                                                                                                                                                                                                                                                                                                                                                                                                                                                                                                                                                                                                                                                                                                                                                                                                                                                                                               |