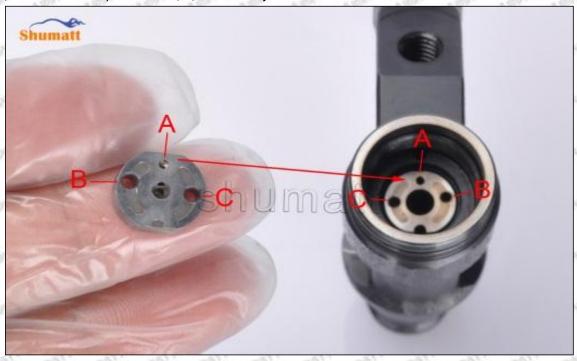

#### (2) 095000-5214 Injector Orifice Plate 02# Part Number Common Writing

02#,2#, 02, 2, 295040-5070, 2950405070, 2950405070