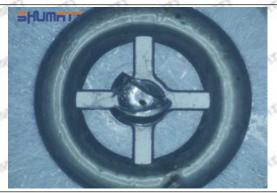

us cases, the pressure can not be built up and nozzle will spray oil directly.

The blockage of the oil inlet hole (side hole) will cause small amount of oil return, the blockage of oil inlet side hole will cause the injector cannot build a pressure chamber, as a result, the injector cannot work normally.

(2) Magnified 500 times under the microscope, check the plane position of the semi ball, if there is any scratch, it is recommended to replace it.

Mob/WhatsApp: +86 13410541523 Tel: +8675523215133

Email: ruby@shumatt.com



### 2.2.095000-5214 Injector Orifice Plate 02# Level of Damage Inspection

#### (1) Slight Damaged



Mob/WhatsApp: +86 13410541523 Tel: +8675523215133

Email: <u>ruby@shumatt.com</u> Website: <u>www.shumatt.com</u>

#### (2) Moderate Damaged



Wear marks on edge



The misalignment of the semi ball causes damage to the orifice plate when installing it



The wear of the middle oil back-flow hole causes gap between semi ball and orifice plate, and causes the orifice plate to be washed out by high-pressure oil

ģģ

/

#### (3) Highly Damaged



Obvious Wear marks on edge



The misalignment of the semi ball causes damage to the orifice plate when installing it

Mob/WhatsApp: +86 13410541523

Email: ruby@shumatt.com

© 2022 Shenzhen Shumatt Technology Co., Ltd

Tel: +8675523215133

# SHUMATT

# Shenzhen Shumatt Technology Co., Ltd



The wear of the middle oil back-flow hole causes gap between semi ball and orifice plate, and causes the orifice plate to be washed out by high-pressure oil

/

#### (4) More Pictures of Orifice Plate's Damage Details