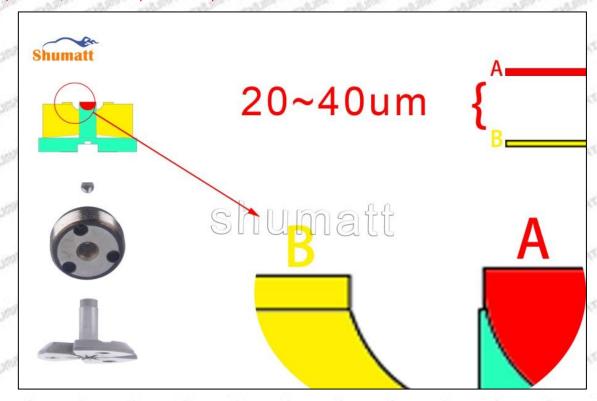

#### (2) 095000-5214 Injector Orifice Plate 02# Customized Items

| No.             | att att att 1 att att                                                                                                                                                                                                                                                                                                                                                                                                                                                                                                                                                                                                                                                                                                                                                                                                                                                                                                                                                                                                                                                                                                                                                                                                                                                                                                                                                                                                                                                                                                                                                                                                                                                                                                                                                                                                                                                                                                                                                                                                                                                                                                         | 2                                                                                                                                                                                                                                                                                                                                                                                                                                                                                                                                                                                                                                                                                                                                                                                                                                                                                                                                                                                                                                                                                                                                                                                                                                                                                                                                                                                                                                                                                                                                                                                                                                                                                                                                                                                                                                                                                                                                                                                                                                                                                                                              |
|-----------------|-------------------------------------------------------------------------------------------------------------------------------------------------------------------------------------------------------------------------------------------------------------------------------------------------------------------------------------------------------------------------------------------------------------------------------------------------------------------------------------------------------------------------------------------------------------------------------------------------------------------------------------------------------------------------------------------------------------------------------------------------------------------------------------------------------------------------------------------------------------------------------------------------------------------------------------------------------------------------------------------------------------------------------------------------------------------------------------------------------------------------------------------------------------------------------------------------------------------------------------------------------------------------------------------------------------------------------------------------------------------------------------------------------------------------------------------------------------------------------------------------------------------------------------------------------------------------------------------------------------------------------------------------------------------------------------------------------------------------------------------------------------------------------------------------------------------------------------------------------------------------------------------------------------------------------------------------------------------------------------------------------------------------------------------------------------------------------------------------------------------------------|--------------------------------------------------------------------------------------------------------------------------------------------------------------------------------------------------------------------------------------------------------------------------------------------------------------------------------------------------------------------------------------------------------------------------------------------------------------------------------------------------------------------------------------------------------------------------------------------------------------------------------------------------------------------------------------------------------------------------------------------------------------------------------------------------------------------------------------------------------------------------------------------------------------------------------------------------------------------------------------------------------------------------------------------------------------------------------------------------------------------------------------------------------------------------------------------------------------------------------------------------------------------------------------------------------------------------------------------------------------------------------------------------------------------------------------------------------------------------------------------------------------------------------------------------------------------------------------------------------------------------------------------------------------------------------------------------------------------------------------------------------------------------------------------------------------------------------------------------------------------------------------------------------------------------------------------------------------------------------------------------------------------------------------------------------------------------------------------------------------------------------|
| Image           | SHUMATT COMMANDER OF THE PARTY | SHUMATT WAICA                                                                                                                                                                                                                                                                                                                                                                                                                                                                                                                                                                                                                                                                                                                                                                                                                                                                                                                                                                                                                                                                                                                                                                                                                                                                                                                                                                                                                                                                                                                                                                                                                                                                                                                                                                                                                                                                                                                                                                                                                                                                                                                  |
| Name            | Injector Orifice Plate's Front Lettering                                                                                                                                                                                                                                                                                                                                                                                                                                                                                                                                                                                                                                                                                                                                                                                                                                                                                                                                                                                                                                                                                                                                                                                                                                                                                                                                                                                                                                                                                                                                                                                                                                                                                                                                                                                                                                                                                                                                                                                                                                                                                      | Injector Orifice Plate's Side Lettering                                                                                                                                                                                                                                                                                                                                                                                                                                                                                                                                                                                                                                                                                                                                                                                                                                                                                                                                                                                                                                                                                                                                                                                                                                                                                                                                                                                                                                                                                                                                                                                                                                                                                                                                                                                                                                                                                                                                                                                                                                                                                        |
| Description     | Orifice plate part number: 02#                                                                                                                                                                                                                                                                                                                                                                                                                                                                                                                                                                                                                                                                                                                                                                                                                                                                                                                                                                                                                                                                                                                                                                                                                                                                                                                                                                                                                                                                                                                                                                                                                                                                                                                                                                                                                                                                                                                                                                                                                                                                                                | THE PERSON NAMED IN COLUMN TWO IN THE PERSON NAMED IN COLUMN TWO IN COLU |
| No.             | 3                                                                                                                                                                                                                                                                                                                                                                                                                                                                                                                                                                                                                                                                                                                                                                                                                                                                                                                                                                                                                                                                                                                                                                                                                                                                                                                                                                                                                                                                                                                                                                                                                                                                                                                                                                                                                                                                                                                                                                                                                                                                                                                             | 4                                                                                                                                                                                                                                                                                                                                                                                                                                                                                                                                                                                                                                                                                                                                                                                                                                                                                                                                                                                                                                                                                                                                                                                                                                                                                                                                                                                                                                                                                                                                                                                                                                                                                                                                                                                                                                                                                                                                                                                                                                                                                                                              |
| Image           | 0-25mm<br>0.001mm                                                                                                                                                                                                                                                                                                                                                                                                                                                                                                                                                                                                                                                                                                                                                                                                                                                                                                                                                                                                                                                                                                                                                                                                                                                                                                                                                                                                                                                                                                                                                                                                                                                                                                                                                                                                                                                                                                                                                                                                                                                                                                             | SHUMATT STATE OF THE PARTY OF T |
| Name            | Injector Orifice Plate's Thickness                                                                                                                                                                                                                                                                                                                                                                                                                                                                                                                                                                                                                                                                                                                                                                                                                                                                                                                                                                                                                                                                                                                                                                                                                                                                                                                                                                                                                                                                                                                                                                                                                                                                                                                                                                                                                                                                                                                                                                                                                                                                                            | 9-Grid Plastic Box                                                                                                                                                                                                                                                                                                                                                                                                                                                                                                                                                                                                                                                                                                                                                                                                                                                                                                                                                                                                                                                                                                                                                                                                                                                                                                                                                                                                                                                                                                                                                                                                                                                                                                                                                                                                                                                                                                                                                                                                                                                                                                             |
| 1000            |                                                                                                                                                                                                                                                                                                                                                                                                                                                                                                                                                                                                                                                                                                                                                                                                                                                                                                                                                                                                                                                                                                                                                                                                                                                                                                                                                                                                                                                                                                                                                                                                                                                                                                                                                                                                                                                                                                                                                                                                                                                                                                                               | Prevent damage to the orifice plates during                                                                                                                                                                                                                                                                                                                                                                                                                                                                                                                                                                                                                                                                                                                                                                                                                                                                                                                                                                                                                                                                                                                                                                                                                                                                                                                                                                                                                                                                                                                                                                                                                                                                                                                                                                                                                                                                                                                                                                                                                                                                                    |
| Description     | Injector orifice plate's thickness range:<br>4.02mm∽4.108mm.                                                                                                                                                                                                                                                                                                                                                                                                                                                                                                                                                                                                                                                                                                                                                                                                                                                                                                                                                                                                                                                                                                                                                                                                                                                                                                                                                                                                                                                                                                                                                                                                                                                                                                                                                                                                                                                                                                                                                                                                                                                                  | transportation                                                                                                                                                                                                                                                                                                                                                                                                                                                                                                                                                                                                                                                                                                                                                                                                                                                                                                                                                                                                                                                                                                                                                                                                                                                                                                                                                                                                                                                                                                                                                                                                                                                                                                                                                                                                                                                                                                                                                                                                                                                                                                                 |
| Description No. |                                                                                                                                                                                                                                                                                                                                                                                                                                                                                                                                                                                                                                                                                                                                                                                                                                                                                                                                                                                                                                                                                                                                                                                                                                                                                                                                                                                                                                                                                                                                                                                                                                                                                                                                                                                                                                                                                                                                                                                                                                                                                                                               | transportation 6                                                                                                                                                                                                                                                                                                                                                                                                                                                                                                                                                                                                                                                                                                                                                                                                                                                                                                                                                                                                                                                                                                                                                                                                                                                                                                                                                                                                                                                                                                                                                                                                                                                                                                                                                                                                                                                                                                                                                                                                                                                                                                               |
| 200 200         | 4.02mm∽4.108mm.                                                                                                                                                                                                                                                                                                                                                                                                                                                                                                                                                                                                                                                                                                                                                                                                                                                                                                                                                                                                                                                                                                                                                                                                                                                                                                                                                                                                                                                                                                                                                                                                                                                                                                                                                                                                                                                                                                                                                                                                                                                                                                               | transportation                                                                                                                                                                                                                                                                                                                                                                                                                                                                                                                                                                                                                                                                                                                                                                                                                                                                                                                                                                                                                                                                                                                                                                                                                                                                                                                                                                                                                                                                                                                                                                                                                                                                                                                                                                                                                                                                                                                                                                                                                                                                                                                 |
| No.             | 4.02mm∽4.108mm.<br>5                                                                                                                                                                                                                                                                                                                                                                                                                                                                                                                                                                                                                                                                                                                                                                                                                                                                                                                                                                                                                                                                                                                                                                                                                                                                                                                                                                                                                                                                                                                                                                                                                                                                                                                                                                                                                                                                                                                                                                                                                                                                                                          | transportation 6                                                                                                                                                                                                                                                                                                                                                                                                                                                                                                                                                                                                                                                                                                                                                                                                                                                                                                                                                                                                                                                                                                                                                                                                                                                                                                                                                                                                                                                                                                                                                                                                                                                                                                                                                                                                                                                                                                                                                                                                                                                                                                               |
| No.             | 4.02mm   5  SHUMATT  Neutral Injector Orifice Plate's Individual                                                                                                                                                                                                                                                                                                                                                                                                                                                                                                                                                                                                                                                                                                                                                                                                                                                                                                                                                                                                                                                                                                                                                                                                                                                                                                                                                                                                                                                                                                                                                                                                                                                                                                                                                                                                                                                                                                                                                                                                                                                              | transportation 6                                                                                                                                                                                                                                                                                                                                                                                                                                                                                                                                                                                                                                                                                                                                                                                                                                                                                                                                                                                                                                                                                                                                                                                                                                                                                                                                                                                                                                                                                                                                                                                                                                                                                                                                                                                                                                                                                                                                                                                                                                                                                                               |