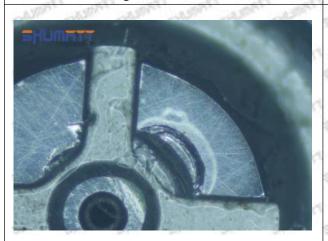

lling it



The wear of the middle oil back-flow hole causes gap between semi ball and orifice plate, and causes the orifice plate to be washed out by high-pressure oil

ģģ

/

#### (3) Highly Damaged



Obvious Wear marks on edge



The misalignment of the semi ball causes damage to the orifice plate when installing it

Mob/WhatsApp: +86 13410541523

Email: ruby@shumatt.com

© 2022 Shenzhen Shumatt Technology Co., Ltd

Tel: +8675523215133

# SHUMATT

# Shenzhen Shumatt Technology Co., Ltd



The wear of the middle oil back-flow hole causes gap between semi ball and orifice plate, and causes the orifice plate to be washed out by high-pressure oil

/

#### (4) More Pictures of Orifice Plate's Damage Details



The misalignment of the semi ball



Marks of the misalignment of the semi ball



The indentation of the misalignment of the semi ball



Washout marks caused by the presence of impurities in the fuel

Mob/WhatsApp: +86 13410541523

Email: ruby@shumatt.com

© 2022 Shenzhen Shumatt Technology Co., Ltd

Tel: +8675523215133





(5) Impact Classification According to The Degree of Damage to The Orifice Plate

| Damage Type                      | Severe Damaged General Damaged                                                                |                                                                                                          | Slight Damaged                                                      |  |
|----------------------------------|-----------------------------------------------------------------------------------------------|-------------------------