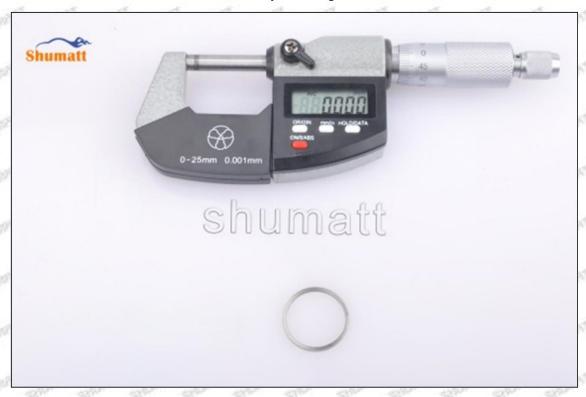

#### (2) 095000-5214 Injector Orifice Plate 02# Customized Items

| No.             | att att att 1 att att                                                                                                                                                                                                                                                                                                                                                                                                                                                                                                                                                                                                                                                                                                                                                                                                                                                                                                                                                                                                                                                                                                                                                                                                                                                                                                                                                                                                                                                                                                                                                                                                                                                                                                                                                                                                                                                                                                                                                                                                                                                                                                         | 2                                                                                                                                                                                                                                                                                                                                                                                                                                                                                                                                                                                                                                                                                                                                                                                                                                                                                                                                                                                                                                                                                                                                                                                                                                                                                                                                                                                                                                                                                                                                                                                                                                                                                                                                                                                                                                                                                                                                                                                                                                                                                                                              |
|-----------------|-------------------------------------------------------------------------------------------------------------------------------------------------------------------------------------------------------------------------------------------------------------------------------------------------------------------------------------------------------------------------------------------------------------------------------------------------------------------------------------------------------------------------------------------------------------------------------------------------------------------------------------------------------------------------------------------------------------------------------------------------------------------------------------------------------------------------------------------------------------------------------------------------------------------------------------------------------------------------------------------------------------------------------------------------------------------------------------------------------------------------------------------------------------------------------------------------------------------------------------------------------------------------------------------------------------------------------------------------------------------------------------------------------------------------------------------------------------------------------------------------------------------------------------------------------------------------------------------------------------------------------------------------------------------------------------------------------------------------------------------------------------------------------------------------------------------------------------------------------------------------------------------------------------------------------------------------------------------------------------------------------------------------------------------------------------------------------------------------------------------------------|--------------------------------------------------------------------------------------------------------------------------------------------------------------------------------------------------------------------------------------------------------------------------------------------------------------------------------------------------------------------------------------------------------------------------------------------------------------------------------------------------------------------------------------------------------------------------------------------------------------------------------------------------------------------------------------------------------------------------------------------------------------------------------------------------------------------------------------------------------------------------------------------------------------------------------------------------------------------------------------------------------------------------------------------------------------------------------------------------------------------------------------------------------------------------------------------------------------------------------------------------------------------------------------------------------------------------------------------------------------------------------------------------------------------------------------------------------------------------------------------------------------------------------------------------------------------------------------------------------------------------------------------------------------------------------------------------------------------------------------------------------------------------------------------------------------------------------------------------------------------------------------------------------------------------------------------------------------------------------------------------------------------------------------------------------------------------------------------------------------------------------|
| Image           | SHUMATT COMMANDER OF THE PARTY | SHUMATT WAICA                                                                                                                                                                                                                                                                                                                                                                                                                                                                                                                                                                                                                                                                                                                                                                                                                                                                                                                                                                                                                                                                                                                                                                                                                                                                                                                                                                                                                                                                                                                                                                                                                                                                                                                                                                                                                                                                                                                                                                                                                                                                                                                  |
| Name            | Injector Orifice Plate's Front Lettering                                                                                                                                                                                                                                                                                                                                                                                                                                                                                                                                                                                                                                                                                                                                                                                                                                                                                                                                                                                                                                                                                                                                                                                                                                                                                                                                                                                                                                                                                                                                                                                                                                                                                                                                                                                                                                                                                                                                                                                                                                                                                      | Injector Orifice Plate's Side Lettering                                                                                                                                                                                                                                                                                                                                                                                                                                                                                                                                                                                                                                                                                                                                                                                                                                                                                                                                                                                                                                                                                                                                                                                                                                                                                                                                                                                                                                                                                                                                                                                                                                                                                                                                                                                                                                                                                                                                                                                                                                                                                        |
| Description     | Orifice plate part number: 02#                                                                                                                                                                                                                                                                                                                                                                                                                                                                                                                                                                                                                                                                                                                                                                                                                                                                                                                                                                                                                                                                                                                                                                                                                                                                                                                                                                                                                                                                                                                                                                                                                                                                                                                                                                                                                                                                                                                                                                                                                                                                                                | THE PERSON NAMED IN COLUMN TWO IN THE PERSON NAMED IN COLUMN TWO IN COLU |
| No.             | 3                                                                                                                                                                                                                                                                                                                                                                                                                                                                                                                                                                                                                                                                                                                                                                                                                                                                                                                                                                                                                                                                                                                                                                                                                                                                                                                                                                                                                                                                                                                                                                                                                                                                                                                                                                                                                                                                                                                                                                                                                                                                                                                             | 4                                                                                                                                                                                                                                                                                                                                                                                                                                                                                                                                                                                                                                                                                                                                                                                                                                                                                                                                                                                                                                                                                                                                                                                                                                                                                                                                                                                                                                                                                                                                                                                                                                                                                                                                                                                                                                                                                                                                                                                                                                                                                                                              |
| Image           | 0-25mm<br>0.001mm                                                                                                                                                                                                                                                                                                                                                                                                                                                                                                                                                                                                                                                                                                                                                                                                                                                                                                                                                                                                                                                                                                                                                                                                                                                                                                                                                                                                                                                                                                                                                                                                                                                                                                                                                                                                                                                                                                                                                                                                                                                                                                             | SHUMATT STATE OF THE PARTY OF T |
| Name            | Injector Orifice Plate's Thickness                                                                                                                                                                                                                                                                                                                                                                                                                                                                                                                                                                                                                                                                                                                                                                                                                                                                                                                                                                                                                                                                                                                                                                                                                                                                                                                                                                                                                                                                                                                                                                                                                                                                                                                                                                                                                                                                                                                                                                                                                                                                                            | 9-Grid Plastic Box                                                                                                                                                                                                                                                                                                                                                                                                                                                                                                                                                                                                                                                                                                                                                                                                                                                                                                                                                                                                                                                                                                                                                                                                                                                                                                                                                                                                                                                                                                                                                                                                                                                                                                                                                                                                                                                                                                                                                                                                                                                                                                             |
| 1000            |                                                                                                                                                                                                                                                                                                                                                                                                                                                                                                                                                                                                                                                                                                                                                                                                                                                                                                                                                                                                                                                                                                                                                                                                                                                                                                                                                                                                                                                                                                                                                                                                                                                                                                                                                                                                                                                                                                                                                                                                                                                                                                                               | Prevent damage to the orifice plates during                                                                                                                                                                                                                                                                                                                                                                                                                                                                                                                                                                                                                                                                                                                                                                                                                                                                                                                                                                                                                                                                                                                                                                                                                                                                                                                                                                                                                                                                                                                                                                                                                                                                                                                                                                                                                                                                                                                                                                                                                                                                                    |
| Description     | Injector orifice plate's thickness range:<br>4.02mm∽4.108mm.                                                                                                                                                                                                                                                                                                                                                                                                                                                                                                                                                                                                                                                                                                                                                                                                                                                                                                                                                                                                                                                                                                                                                                                                                                                                                                                                                                                                                                                                                                                                                                                                                                                                                                                                                                                                                                                                                                                                                                                                                                                                  | transportation                                                                                                                                                                                                                                                                                                                                                                                                                                                                                                                                                                                                                                                                                                                                                                                                                                                                                                                                                                                                                                                                                                                                                                                                                                                                                                                                                                                                                                                                                                                                                                                                                                                                                                                                                                                                                                                                                                                                                                                                                                                                                                                 |
| Description No. |                                                                                                                                                                                                                                                                                                                                                                                                                                                                                                                                                                                                                                                                                                                                                                                                                                                                                                                                                                                                                                                                                                                                                                                                                                                                                                                                                                                                                                                                                                                                                                                                                                                                                                                                                                                                                                                                                                                                                                                                                                                                                                                               | transportation 6                                                                                                                                                                                                                                                                                                                                                                                                                                                                                                                                                                                                                                                                                                                                                                                                                                                                                                                                                                                                                                                                                                                                                                                                                                                                                                                                                                                                                                                                                                                                                                                                                                                                                                                                                                                                                                                                                                                                                                                                                                                                                                               |
| 200 200         | 4.02mm∽4.108mm.                                                                                                                                                                                                                                                                                                                                                                                                                                                                                                                                                                                                                                                                                                                                                                                                                                                                                                                                                                                                                                                                                                                                                                                                                                                                                                                                                                                                                                                                                                                                                                                                                                                                                                                                                                                                                                                                                                                                                                                                                                                                                                               | transportation                                                                                                                                                                                                                                                                                                                                                                                                                                                                                                                                                                                                                                                                                                                                                                                                                                                                                                                                                                                                                                                                                                                                                                                                                                                                                                                                                                                                                                                                                                                                                                                                                                                                                                                                                                                                                                                                                                                                                                                                                                                                                                                 |
| No.             | 4.02mm∽4.108mm.<br>5                                                                                                                                                                                                                                                                                                                                                                                                                                                                                                                                                                                                                                                                                                                                                                                                                                                                                                                                                                                                                                                                                                                                                                                                                                                                                                                                                                                                                                                                                                                                                                                                                                                                                                                                                                                                                                                                                                                                                                                                                                                                                                          | transportation 6                                                                                                                                                                                                                                                                                                                                                                                                                                                                                                                                                                                                                                                                                                                                                                                                                                                                                                                                                                                                                                                                                                                                                                                                                                                                                                                                                                                                                                                                                                                                                                                                                                                                                                                                                                                                                                                                                                                                                                                                                                                                                                               |
| No.             | 4.02mm   5  SHUMATT  Neutral Injector Orifice Plate's Individual                                                                                                                                                                                                                                                                                                                                                                                                                                                                                                                                                                                                                                                                                                                                                                                                                                                                                                                                                                                                                                                                                                                                                                                                                                                                                                                                                                                                                                                                                                                                                                                                                                                                                                                                                                                                                                                                                                                                                                                                                                                              | transportation 6                                                                                                                                                                                                                                                                                                                                                                                                                                                                                                                                                                                                                                                                                                                                                                                                                                                                                                                                                                                                                                                                                                                                                                                                                                                                                                                                                                                                                                                                                                                                                                                                                                                                                                                                                                                                                                                                                                                                                                                                                                                                                                               |