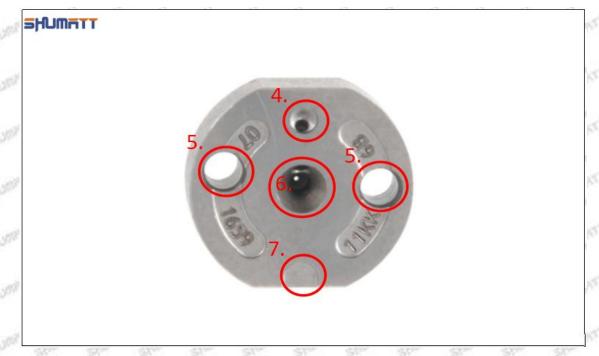

#### (2) 095000-5214 Injector Orifice Plate 02# Customized Items

| No.             | att att att 1 att att                                                                                                                                                                                                                                                                                                                                                                                                                                                                                                                                                                                                                                                                                                                                                                                                                                                                                                                                                                                                                                                                                                                                                                                                                                                                                                                                                                                                                                                                                                                                                                                                                                                                                                                                                                                                                                                                                                                                                                                                                                                                                                         | 2                                                                                                                                                                                                                                                                                                                                                                                                                                                                                                                                                                                                                                                                                                                                                                                                                                                                                                                                                                                                                                                                                                                                                                                                                                                                                                                                                                                                                                                                                                                                                                                                                                                                                                                                                                                                                                                                                                                                                                                                                                                                                                                              |
|-----------------|-------------------------------------------------------------------------------------------------------------------------------------------------------------------------------------------------------------------------------------------------------------------------------------------------------------------------------------------------------------------------------------------------------------------------------------------------------------------------------------------------------------------------------------------------------------------------------------------------------------------------------------------------------------------------------------------------------------------------------------------------------------------------------------------------------------------------------------------------------------------------------------------------------------------------------------------------------------------------------------------------------------------------------------------------------------------------------------------------------------------------------------------------------------------------------------------------------------------------------------------------------------------------------------------------------------------------------------------------------------------------------------------------------------------------------------------------------------------------------------------------------------------------------------------------------------------------------------------------------------------------------------------------------------------------------------------------------------------------------------------------------------------------------------------------------------------------------------------------------------------------------------------------------------------------------------------------------------------------------------------------------------------------------------------------------------------------------------------------------------------------------|--------------------------------------------------------------------------------------------------------------------------------------------------------------------------------------------------------------------------------------------------------------------------------------------------------------------------------------------------------------------------------------------------------------------------------------------------------------------------------------------------------------------------------------------------------------------------------------------------------------------------------------------------------------------------------------------------------------------------------------------------------------------------------------------------------------------------------------------------------------------------------------------------------------------------------------------------------------------------------------------------------------------------------------------------------------------------------------------------------------------------------------------------------------------------------------------------------------------------------------------------------------------------------------------------------------------------------------------------------------------------------------------------------------------------------------------------------------------------------------------------------------------------------------------------------------------------------------------------------------------------------------------------------------------------------------------------------------------------------------------------------------------------------------------------------------------------------------------------------------------------------------------------------------------------------------------------------------------------------------------------------------------------------------------------------------------------------------------------------------------------------|
| Image           | SHUMATT COMMANDER OF THE PARTY | SHUMATT WAICA                                                                                                                                                                                                                                                                                                                                                                                                                                                                                                                                                                                                                                                                                                                                                                                                                                                                                                                                                                                                                                                                                                                                                                                                                                                                                                                                                                                                                                                                                                                                                                                                                                                                                                                                                                                                                                                                                                                                                                                                                                                                                                                  |
| Name            | Injector Orifice Plate's Front Lettering                                                                                                                                                                                                                                                                                                                                                                                                                                                                                                                                                                                                                                                                                                                                                                                                                                                                                                                                                                                                                                                                                                                                                                                                                                                                                                                                                                                                                                                                                                                                                                                                                                                                                                                                                                                                                                                                                                                                                                                                                                                                                      | Injector Orifice Plate's Side Lettering                                                                                                                                                                                                                                                                                                                                                                                                                                                                                                                                                                                                                                                                                                                                                                                                                                                                                                                                                                                                                                                                                                                                                                                                                                                                                                                                                                                                                                                                                                                                                                                                                                                                                                                                                                                                                                                                                                                                                                                                                                                                                        |
| Description     | Orifice plate part number: 02#                                                                                                                                                                                                                                                                                                                                                                                                                                                                                                                                                                                                                                                                                                                                                                                                                                                                                                                                                                                                                                                                                                                                                                                                                                                                                                                                                                                                                                                                                                                                                                                                                                                                                                                                                                                                                                                                                                                                                                                                                                                                                                | THE PERSON NAMED IN COLUMN TWO IN THE PERSON NAMED IN COLUMN TWO IN COLU |
| No.             | 3                                                                                                                                                                                                                                                                                                                                                                                                                                                                                                                                                                                                                                                                                                                                                                                                                                                                                                                                                                                                                                                                                                                                                                                                                                                                                                                                                                                                                                                                                                                                                                                                                                                                                                                                                                                                                                                                                                                                                                                                                                                                                                                             | 4                                                                                                                                                                                                                                                                                                                                                                                                                                                                                                                                                                                                                                                                                                                                                                                                                                                                                                                                                                                                                                                                                                                                                                                                                                                                                                                                                                                                                                                                                                                                                                                                                                                                                                                                                                                                                                                                                                                                                                                                                                                                                                                              |
| Image           | 0-25mm<br>0.001mm                                                                                                                                                                                                                                                                                                                                                                                                                                                                                                                                                                                                                                                                                                                                                                                                                                                                                                                                                                                                                                                                                                                                                                                                                                                                                                                                                                                                                                                                                                                                                                                                                                                                                                                                                                                                                                                                                                                                                                                                                                                                                                             | SHUMATT STATE OF THE PARTY OF T |
| Name            | Injector Orifice Plate's Thickness                                                                                                                                                                                                                                                                                                                                                                                                                                                                                                                                                                                                                                                                                                                                                                                                                                                                                                                                                                                                                                                                                                                                                                                                                                                                                                                                                                                                                                                                                                                                                                                                                                                                                                                                                                                                                                                                                                                                                                                                                                                                                            | 9-Grid Plastic Box                                                                                                                                                                                                                                                                                                                                                                                                                                                                                                                                                                                                                                                                                                                                                                                                                                                                                                                                                                                                                                                                                                                                                                                                                                                                                                                                                                                                                                                                                                                                                                                                                                                                                                                                                                                                                                                                                                                                                                                                                                                                                                             |
| 1000            |                                                                                                                                                                                                                                                                                                                                                                                                                                                                                                                                                                                                                                                                                                                                                                                                                                                                                                                                                                                                                                                                                                                                                                                                                                                                                                                                                                                                                                                                                                                                                                                                                                                                                                                                                                                                                                                                                                                                                                                                                                                                                                                               | Prevent damage to the orifice plates during                                                                                                                                                                                                                                                                                                                                                                                                                                                                                                                                                                                                                                                                                                                                                                                                                                                                                                                                                                                                                                                                                                                                                                                                                                                                                                                                                                                                                                                                                                                                                                                                                                                                                                                                                                                                                                                                                                                                                                                                                                                                                    |
| Description     | Injector orifice plate's thickness range:<br>4.02mm∽4.108mm.                                                                                                                                                                                                                                                                                                                                                                                                                                                                                                                                                                                                                                                                                                                                                                                                                                                                                                                                                                                                                                                                                                                                                                                                                                                                                                                                                                                                                                                                                                                                                                                                                                                                                                                                                                                                                                                                                                                                                                                                                                                                  | transportation                                                                                                                                                                                                                                                                                                                                                                                                                                                                                                                                                                                                                                                                                                                                                                                                                                                                                                                                                                                                                                                                                                                                                                                                                                                                                                                                                                                                                                                                                                                                                                                                                                                                                                                                                                                                                                                                                                                                                                                                                                                                                                                 |
| Description No. |                                                                                                                                                                                                                                                                                                                                                                                                                                                                                                                                                                                                                                                                                                                                                                                                                                                                                                                                                                                                                                                                                                                                                                                                                                                                                                                                                                                                                                                                                                                                                                                                                                                                                                                                                                                                                                                                                                                                                                                                                                                                                                                               | transportation 6                                                                                                                                                                                                                                                                                                                                                                                                                                                                                                                                                                                                                                                                                                                                                                                                                                                                                                                                                                                                                                                                                                                                                                                                                                                                                                                                                                                                                                                                                                                                                                                                                                                                                                                                                                                                                                                                                                                                                                                                                                                                                                               |
| 200 200         | 4.02mm∽4.108mm.                                                                                                                                                                                                                                                                                                                                                                                                                                                                                                                                                                                                                                                                                                                                                                                                                                                                                                                                                                                                                                                                                                                                                                                                                                                                                                                                                                                                                                                                                                                                                                                                                                                                                                                                                                                                                                                                                                                                                                                                                                                                                                               | transportation                                                                                                                                                                                                                                                                                                                                                                                                                                                                                                                                                                                                                                                                                                                                                                                                                                                                                                                                                                                                                                                                                                                                                                                                                                                                                                                                                                                                                                                                                                                                                                                                                                                                                                                                                                                                                                                                                                                                                                                                                                                                                                                 |
| No.             | 4.02mm∽4.108mm.<br>5                                                                                                                                                                                                                                                                                                                                                                                                                                                                                                                                                                                                                                                                                                                                                                                                                                                                                                                                                                                                                                                                                                                                                                                                                                                                                                                                                                                                                                                                                                                                                                                                                                                                                                                                                                                                                                                                                                                                                                                                                                                                                                          | transportation 6                                                                                                                                                                                                                                                                                                                                                                                                                                                                                                                                                                                                                                                                                                                                                                                                                                                                                                                                                                                                                                                                                                                                                                                                                                                                                                                                                                                                                                                                                                                                                                                                                                                                                                                                                                                                                                                                                                                                                                                                                                                                                                               |
| No.             | 4.02mm   5  SHUMATT  Neutral Injector Orifice Plate's Individual                                                                                                                                                                                                                                                                                                                                                                                                                                                                                                                                                                                                                                                                                                                                                                                                                                                                                                                                                                                                                                                                                                                                                                                                                                                                                                                                                                                                                                                                                                                                                                                                                                                                                                                                                                                                                                                                                                                                                                                                                                                              | transportation 6                                                                                                                                                                                                                                                                                                                                                                                                                                                                                                                                                                                                                                                                                                                                                                                                                                                                                                                                                                                                                                                                                                                                                                                                                                                                                                                                                                                                                                                                                                                                                                                                                                                                                                                                                                                                                                                                                                                                                                                                                                                                                                               |