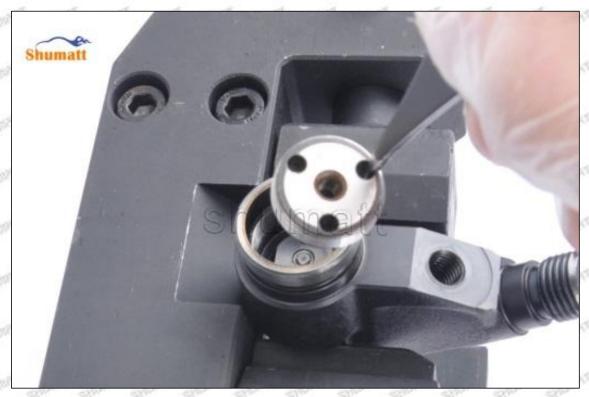

# 095000-5214 Injector Orifice Plate 02# Technical File

SKU: G1L320000000002

SKU2: G1F12950400200

SKU3: G1N12950400200