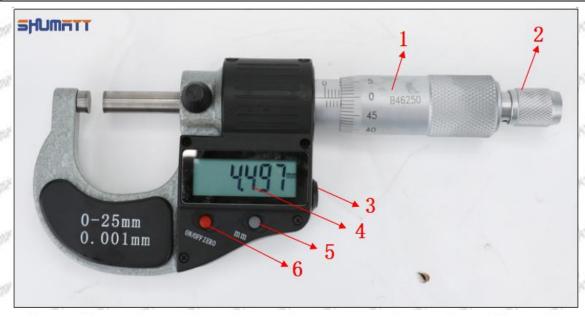

#### (2) 095000-5214 Injector Orifice Plate 02# Customized Items

| No.             | att att att 1 att att                                                                                                                                                                                                                                                                                                                                                                                                                                                                                                                                                                                                                                                                                                                                                                                                                                                                                                                                                                                                                                                                                                                                                                                                                                                                                                                                                                                                                                                                                                                                                                                                                                                                                                                                                                                                                                                                                                                                                                                                                                                                                                         | 2                                                                                                                                                                                                                                                                                                                                                                                                                                                                                                                                                                                                                                                                                                                                                                                                                                                                                                                                                                                                                                                                                                                                                                                                                                                                                                                                                                                                                                                                                                                                                                                                                                                                                                                                                                                                                                                                                                                                                                                                                                                                                                                              |
|-----------------|-------------------------------------------------------------------------------------------------------------------------------------------------------------------------------------------------------------------------------------------------------------------------------------------------------------------------------------------------------------------------------------------------------------------------------------------------------------------------------------------------------------------------------------------------------------------------------------------------------------------------------------------------------------------------------------------------------------------------------------------------------------------------------------------------------------------------------------------------------------------------------------------------------------------------------------------------------------------------------------------------------------------------------------------------------------------------------------------------------------------------------------------------------------------------------------------------------------------------------------------------------------------------------------------------------------------------------------------------------------------------------------------------------------------------------------------------------------------------------------------------------------------------------------------------------------------------------------------------------------------------------------------------------------------------------------------------------------------------------------------------------------------------------------------------------------------------------------------------------------------------------------------------------------------------------------------------------------------------------------------------------------------------------------------------------------------------------------------------------------------------------|--------------------------------------------------------------------------------------------------------------------------------------------------------------------------------------------------------------------------------------------------------------------------------------------------------------------------------------------------------------------------------------------------------------------------------------------------------------------------------------------------------------------------------------------------------------------------------------------------------------------------------------------------------------------------------------------------------------------------------------------------------------------------------------------------------------------------------------------------------------------------------------------------------------------------------------------------------------------------------------------------------------------------------------------------------------------------------------------------------------------------------------------------------------------------------------------------------------------------------------------------------------------------------------------------------------------------------------------------------------------------------------------------------------------------------------------------------------------------------------------------------------------------------------------------------------------------------------------------------------------------------------------------------------------------------------------------------------------------------------------------------------------------------------------------------------------------------------------------------------------------------------------------------------------------------------------------------------------------------------------------------------------------------------------------------------------------------------------------------------------------------|
| Image           | SHUMATT COMMANDER OF THE PARTY | SHUMATT WAICA                                                                                                                                                                                                                                                                                                                                                                                                                                                                                                                                                                                                                                                                                                                                                                                                                                                                                                                                                                                                                                                                                                                                                                                                                                                                                                                                                                                                                                                                                                                                                                                                                                                                                                                                                                                                                                                                                                                                                                                                                                                                                                                  |
| Name            | Injector Orifice Plate's Front Lettering                                                                                                                                                                                                                                                                                                                                                                                                                                                                                                                                                                                                                                                                                                                                                                                                                                                                                                                                                                                                                                                                                                                                                                                                                                                                                                                                                                                                                                                                                                                                                                                                                                                                                                                                                                                                                                                                                                                                                                                                                                                                                      | Injector Orifice Plate's Side Lettering                                                                                                                                                                                                                                                                                                                                                                                                                                                                                                                                                                                                                                                                                                                                                                                                                                                                                                                                                                                                                                                                                                                                                                                                                                                                                                                                                                                                                                                                                                                                                                                                                                                                                                                                                                                                                                                                                                                                                                                                                                                                                        |
| Description     | Orifice plate part number: 02#                                                                                                                                                                                                                                                                                                                                                                                                                                                                                                                                                                                                                                                                                                                                                                                                                                                                                                                                                                                                                                                                                                                                                                                                                                                                                                                                                                                                                                                                                                                                                                                                                                                                                                                                                                                                                                                                                                                                                                                                                                                                                                | THE PERSON NAMED IN COLUMN TWO IN THE PERSON NAMED IN COLUMN TWO IN COLU |
| No.             | 3                                                                                                                                                                                                                                                                                                                                                                                                                                                                                                                                                                                                                                                                                                                                                                                                                                                                                                                                                                                                                                                                                                                                                                                                                                                                                                                                                                                                                                                                                                                                                                                                                                                                                                                                                                                                                                                                                                                                                                                                                                                                                                                             | 4                                                                                                                                                                                                                                                                                                                                                                                                                                                                                                                                                                                                                                                                                                                                                                                                                                                                                                                                                                                                                                                                                                                                                                                                                                                                                                                                                                                                                                                                                                                                                                                                                                                                                                                                                                                                                                                                                                                                                                                                                                                                                                                              |
| Image           | 0-25mm<br>0.001mm                                                                                                                                                                                                                                                                                                                                                                                                                                                                                                                                                                                                                                                                                                                                                                                                                                                                                                                                                                                                                                                                                                                                                                                                                                                                                                                                                                                                                                                                                                                                                                                                                                                                                                                                                                                                                                                                                                                                                                                                                                                                                                             | SHUMATT STATE OF THE PARTY OF T |
| Name            | Injector Orifice Plate's Thickness                                                                                                                                                                                                                                                                                                                                                                                                                                                                                                                                                                                                                                                                                                                                                                                                                                                                                                                                                                                                                                                                                                                                                                                                                                                                                                                                                                                                                                                                                                                                                                                                                                                                                                                                                                                                                                                                                                                                                                                                                                                                                            | 9-Grid Plastic Box                                                                                                                                                                                                                                                                                                                                                                                                                                                                                                                                                                                                                                                                                                                                                                                                                                                                                                                                                                                                                                                                                                                                                                                                                                                                                                                                                                                                                                                                                                                                                                                                                                                                                                                                                                                                                                                                                                                                                                                                                                                                                                             |
| 1000            |                                                                                                                                                                                                                                                                                                                                                                                                                                                                                                                                                                                                                                                                                                                                                                                                                                                                                                                                                                                                                                                                                                                                                                                                                                                                                                                                                                                                                                                                                                                                                                                                                                                                                                                                                                                                                                                                                                                                                                                                                                                                                                                               | Prevent damage to the orifice plates during                                                                                                                                                                                                                                                                                                                                                                                                                                                                                                                                                                                                                                                                                                                                                                                                                                                                                                                                                                                                                                                                                                                                                                                                                                                                                                                                                                                                                                                                                                                                                                                                                                                                                                                                                                                                                                                                                                                                                                                                                                                                                    |
| Description     | Injector orifice plate's thickness range:<br>4.02mm∽4.108mm.                                                                                                                                                                                                                                                                                                                                                                                                                                                                                                                                                                                                                                                                                                                                                                                                                                                                                                                                                                                                                                                                                                                                                                                                                                                                                                                                                                                                                                                                                                                                                                                                                                                                                                                                                                                                                                                                                                                                                                                                                                                                  | transportation                                                                                                                                                                                                                                                                                                                                                                                                                                                                                                                                                                                                                                                                                                                                                                                                                                                                                                                                                                                                                                                                                                                                                                                                                                                                                                                                                                                                                                                                                                                                                                                                                                                                                                                                                                                                                                                                                                                                                                                                                                                                                                                 |
| Description No. |                                                                                                                                                                                                                                                                                                                                                                                                                                                                                                                                                                                                                                                                                                                                                                                                                                                                                                                                                                                                                                                                                                                                                                                                                                                                                                                                                                                                                                                                                                                                                                                                                                                                                                                                                                                                                                                                                                                                                                                                                                                                                                                               | transportation 6                                                                                                                                                                                                                                                                                                                                                                                                                                                                                                                                                                                                                                                                                                                                                                                                                                                                                                                                                                                                                                                                                                                                                                                                                                                                                                                                                                                                                                                                                                                                                                                                                                                                                                                                                                                                                                                                                                                                                                                                                                                                                                               |
| 200 200         | 4.02mm∽4.108mm.                                                                                                                                                                                                                                                                                                                                                                                                                                                                                                                                                                                                                                                                                                                                                                                                                                                                                                                                                                                                                                                                                                                                                                                                                                                                                                                                                                                                                                                                                                                                                                                                                                                                                                                                                                                                                                                                                                                                                                                                                                                                                                               | transportation                                                                                                                                                                                                                                                                                                                                                                                                                                                                                                                                                                                                                                                                                                                                                                                                                                                                                                                                                                                                                                                                                                                                                                                                                                                                                                                                                                                                                                                                                                                                                                                                                                                                                                                                                                                                                                                                                                                                                                                                                                                                                                                 |
| No.             | 4.02mm∽4.108mm.<br>5                                                                                                                                                                                                                                                                                                                                                                                                                                                                                                                                                                                                                                                                                                                                                                                                                                                                                                                                                                                                                                                                                                                                                                                                                                                                                                                                                                                                                                                                                                                                                                                                                                                                                                                                                                                                                                                                                                                                                                                                                                                                                                          | transportation 6                                                                                                                                                                                                                                                                                                                                                                                                                                                                                                                                                                                                                                                                                                                                                                                                                                                                                                                                                                                                                                                                                                                                                                                                                                                                                                                                                                                                                                                                                                                                                                                                                                                                                                                                                                                                                                                                                                                                                                                                                                                                                                               |
| No.             | 4.02mm   5  SHUMATT  Neutral Injector Orifice Plate's Individual                                                                                                                                                                                                                                                                                                                                                                                                                                                                                                                                                                                                                                                                                                                                                                                                                                                                                                                                                                                                                                                                                                                                                                                                                                                                                                                                                                                                                                                                                                                                                                                                                                                                                                                                                                                                                                                                                                                                                                                                                                                              | transportation 6                                                                                                                                                                                                                                                                                                                                                                                                                                                                                                                                                                                                                                                                                                                                                                                                                                                                                                                                                                                                                                                                                                                                                                                                                                                                                                                                                                                                                                                                                                                                                                                                                                                                                                                                                                                                                                                                                                                                                                                                                                                                                                               |