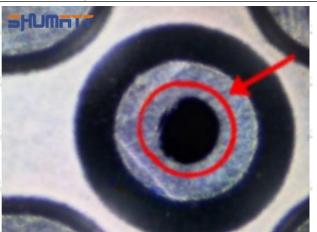

. 095000-5214 Injector Orifice Plate 02# Technical Support

#### 2.1.095000-5214 Injector Orifice Plate 02# Inspection and Semi Ball Inspection

(1) Magnify 500 times under the microscope to check whether there is indentation on the sealing surface and the oil outlet hole of the orifice plate, check whether there is wear, scratch, damage, rust, depression, semicircle in the center hole of the orifice plate.



Mob/WhatsApp: +86 13410541523 Tel: +8675523215133

Email: <u>ruby@shumatt.com</u> Website: <u>www.shumatt.com</u>

# SHUMATT

### Shenzhen Shumatt Technology Co., Ltd



Orifice plate center deviation inspection



There is indentation on the side, the orifice plate needs to be replaced



There is indentation in the middle oil back-flow hole, the orifice plate needs to be replaced



The middle oil back-flow hole is semicircular, the orifice plate needs to be replaced

Website: www.shumatt.com

⚠ The blockage of the oil back-flow hole will cause small volume of the oil return, and the oil will not be injected.

⚠ When oil back-flow hole becomes larger, it causes the semi ball to be not tightly sealed, which causes the fuel injection pressure cannot be established, then the fuel injector cannot work normally.

⚠ The wear on orifice plate's surface causes gap to the semi ball, which leads to large volume of oil return, in serious cases, the pressure can not be built up and nozzle will spray oil directly.

The blockage of the oil inlet hole (side hole) will cause small amount of oil return, the blockage of oil inlet side hole will cause the injector cannot build a press