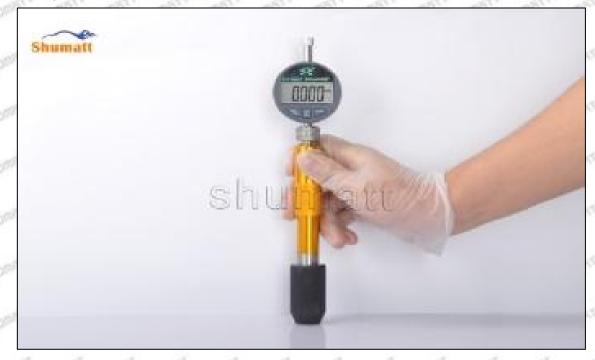

#### (2) 095000-5214 Injector Orifice Plate 02# Customized Items

| No.             | att att att 1 att att                                                                                                                                                                                                                                                                                                                                                                                                                                                                                                                                                                                                                                                                                                                                                                                                                                                                                                                                                                                                                                                                                                                                                                                                                                                                                                                                                                                                                                                                                                                                                                                                                                                                                                                                                                                                                                                                                                                                                                                                                                                                                                         | 2                                                                                                                                                                                                                                                                                                                                                                                                                                                                                                                                                                                                                                                                                                                                                                                                                                                                                                                                                                                                                                                                                                                                                                                                                                                                                                                                                                                                                                                                                                                                                                                                                                                                                                                                                                                                                                                                                                                                                                                                                                                                                                                              |
|-----------------|-------------------------------------------------------------------------------------------------------------------------------------------------------------------------------------------------------------------------------------------------------------------------------------------------------------------------------------------------------------------------------------------------------------------------------------------------------------------------------------------------------------------------------------------------------------------------------------------------------------------------------------------------------------------------------------------------------------------------------------------------------------------------------------------------------------------------------------------------------------------------------------------------------------------------------------------------------------------------------------------------------------------------------------------------------------------------------------------------------------------------------------------------------------------------------------------------------------------------------------------------------------------------------------------------------------------------------------------------------------------------------------------------------------------------------------------------------------------------------------------------------------------------------------------------------------------------------------------------------------------------------------------------------------------------------------------------------------------------------------------------------------------------------------------------------------------------------------------------------------------------------------------------------------------------------------------------------------------------------------------------------------------------------------------------------------------------------------------------------------------------------|--------------------------------------------------------------------------------------------------------------------------------------------------------------------------------------------------------------------------------------------------------------------------------------------------------------------------------------------------------------------------------------------------------------------------------------------------------------------------------------------------------------------------------------------------------------------------------------------------------------------------------------------------------------------------------------------------------------------------------------------------------------------------------------------------------------------------------------------------------------------------------------------------------------------------------------------------------------------------------------------------------------------------------------------------------------------------------------------------------------------------------------------------------------------------------------------------------------------------------------------------------------------------------------------------------------------------------------------------------------------------------------------------------------------------------------------------------------------------------------------------------------------------------------------------------------------------------------------------------------------------------------------------------------------------------------------------------------------------------------------------------------------------------------------------------------------------------------------------------------------------------------------------------------------------------------------------------------------------------------------------------------------------------------------------------------------------------------------------------------------------------|
| Image           | SHUMATT COMMANDER OF THE PARTY | SHUMATT WAICA                                                                                                                                                                                                                                                                                                                                                                                                                                                                                                                                                                                                                                                                                                                                                                                                                                                                                                                                                                                                                                                                                                                                                                                                                                                                                                                                                                                                                                                                                                                                                                                                                                                                                                                                                                                                                                                                                                                                                                                                                                                                                                                  |
| Name            | Injector Orifice Plate's Front Lettering                                                                                                                                                                                                                                                                                                                                                                                                                                                                                                                                                                                                                                                                                                                                                                                                                                                                                                                                                                                                                                                                                                                                                                                                                                                                                                                                                                                                                                                                                                                                                                                                                                                                                                                                                                                                                                                                                                                                                                                                                                                                                      | Injector Orifice Plate's Side Lettering                                                                                                                                                                                                                                                                                                                                                                                                                                                                                                                                                                                                                                                                                                                                                                                                                                                                                                                                                                                                                                                                                                                                                                                                                                                                                                                                                                                                                                                                                                                                                                                                                                                                                                                                                                                                                                                                                                                                                                                                                                                                                        |
| Description     | Orifice plate part number: 02#                                                                                                                                                                                                                                                                                                                                                                                                                                                                                                                                                                                                                                                                                                                                                                                                                                                                                                                                                                                                                                                                                                                                                                                                                                                                                                                                                                                                                                                                                                                                                                                                                                                                                                                                                                                                                                                                                                                                                                                                                                                                                                | THE PERSON NAMED IN COLUMN TWO IN THE PERSON NAMED IN COLUMN TWO IN COLU |
| No.             | 3                                                                                                                                                                                                                                                                                                                                                                                                                                                                                                                                                                                                                                                                                                                                                                                                                                                                                                                                                                                                                                                                                                                                                                                                                                                                                                                                                                                                                                                                                                                                                                                                                                                                                                                                                                                                                                                                                                                                                                                                                                                                                                                             | 4                                                                                                                                                                                                                                                                                                                                                                                                                                                                                                                                                                                                                                                                                                                                                                                                                                                                                                                                                                                                                                                                                                                                                                                                                                                                                                                                                                                                                                                                                                                                                                                                                                                                                                                                                                                                                                                                                                                                                                                                                                                                                                                              |
| Image           | 0-25mm<br>0.001mm                                                                                                                                                                                                                                                                                                                                                                                                                                                                                                                                                                                                                                                                                                                                                                                                                                                                                                                                                                                                                                                                                                                                                                                                                                                                                                                                                                                                                                                                                                                                                                                                                                                                                                                                                                                                                                                                                                                                                                                                                                                                                                             | SHUMATT STATE OF THE PARTY OF T |
| Name            | Injector Orifice Plate's Thickness                                                                                                                                                                                                                                                                                                                                                                                                                                                                                                                                                                                                                                                                                                                                                                                                                                                                                                                                                                                                                                                                                                                                                                                                                                                                                                                                                                                                                                                                                                                                                                                                                                                                                                                                                                                                                                                                                                                                                                                                                                                                                            | 9-Grid Plastic Box                                                                                                                                                                                                                                                                                                                                                                                                                                                                                                                                                                                                                                                                                                                                                                                                                                                                                                                                                                                                                                                                                                                                                                                                                                                                                                                                                                                                                                                                                                                                                                                                                                                                                                                                                                                                                                                                                                                                                                                                                                                                                                             |
| 1000            |                                                                                                                                                                                                                                                                                                                                                                                                                                                                                                                                                                                                                                                                                                                                                                                                                                                                                                                                                                                                                                                                                                                                                                                                                                                                                                                                                                                                                                                                                                                                                                                                                                                                                                                                                                                                                                                                                                                                                                                                                                                                                                                               | Prevent damage to the orifice plates during                                                                                                                                                                                                                                                                                                                                                                                                                                                                                                                                                                                                                                                                                                                                                                                                                                                                                                                                                                                                                                                                                                                                                                                                                                                                                                                                                                                                                                                                                                                                                                                                                                                                                                                                                                                                                                                                                                                                                                                                                                                                                    |
| Description     | Injector orifice plate's thickness range:<br>4.02mm∽4.108mm.                                                                                                                                                                                                                                                                                                                                                                                                                                                                                                                                                                                                                                                                                                                                                                                                                                                                                                                                                                                                                                                                                                                                                                                                                                                                                                                                                                                                                                                                                                                                                                                                                                                                                                                                                                                                                                                                                                                                                                                                                                                                  | transportation                                                                                                                                                                                                                                                                                                                                                                                                                                                                                                                                                                                                                                                                                                                                                                                                                                                                                                                                                                                                                                                                                                                                                                                                                                                                                                                                                                                                                                                                                                                                                                                                                                                                                                                                                                                                                                                                                                                                                                                                                                                                                                                 |
| Description No. |                                                                                                                                                                                                                                                                                                                                                                                                                                                                                                                                                                                                                                                                                                                                                                                                                                                                                                                                                                                                                                                                                                                                                                                                                                                                                                                                                                                                                                                                                                                                                                                                                                                                                                                                                                                                                                                                                                                                                                                                                                                                                                                               | transportation 6                                                                                                                                                                                                                                                                                                                                                                                                                                                                                                                                                                                                                                                                                                                                                                                                                                                                                                                                                                                                                                                                                                                                                                                                                                                                                                                                                                                                                                                                                                                                                                                                                                                                                                                                                                                                                                                                                                                                                                                                                                                                                                               |
| 200 200         | 4.02mm∽4.108mm.                                                                                                                                                                                                                                                                                                                                                                                                                                                                                                                                                                                                                                                                                                                                                                                                                                                                                                                                                                                                                                                                                                                                                                                                                                                                                                                                                                                                                                                                                                                                                                                                                                                                                                                                                                                                                                                                                                                                                                                                                                                                                                               | transportation                                                                                                                                                                                                                                                                                                                                                                                                                                                                                                                                                                                                                                                                                                                                                                                                                                                                                                                                                                                                                                                                                                                                                                                                                                                                                                                                                                                                                                                                                                                                                                                                                                                                                                                                                                                                                                                                                                                                                                                                                                                                                                                 |
| No.             | 4.02mm∽4.108mm.<br>5                                                                                                                                                                                                                                                                                                                                                                                                                                                                                                                                                                                                                                                                                                                                                                                                                                                                                                                                                                                                                                                                                                                                                                                                                                                                                                                                                                                                                                                                                                                                                                                                                                                                                                                                                                                                                                                                                                                                                                                                                                                                                                          | transportation 6                                                                                                                                                                                                                                                                                                                                                                                                                                                                                                                                                                                                                                                                                                                                                                                                                                                                                                                                                                                                                                                                                                                                                                                                                                                                                                                                                                                                                                                                                                                                                                                                                                                                                                                                                                                                                                                                                                                                                                                                                                                                                                               |
| No.             | 4.02mm   5  SHUMATT  Neutral Injector Orifice Plate's Individual                                                                                                                                                                                                                                                                                                                                                                                                                                                                                                                                                                                                                                                                                                                                                                                                                                                                                                                                                                                                                                                                                                                                                                                                                                                                                                                                                                                                                                                                                                                                                                                                                                                                                                                                                                                                                                                                                                                                                                                                                                                              | transportation 6                                                                                                                                                                                                                                                                                                                                                                                                                                                                                                                                                                                                                                                                                                                                                                                                                                                                                                                                                                                                                                                                                                                                                                                                                                                                                                                                                                                                                                                                                                                                                                                                                                                                                                                                                                                                                                                                                                                                                                                                                                                                                                               |