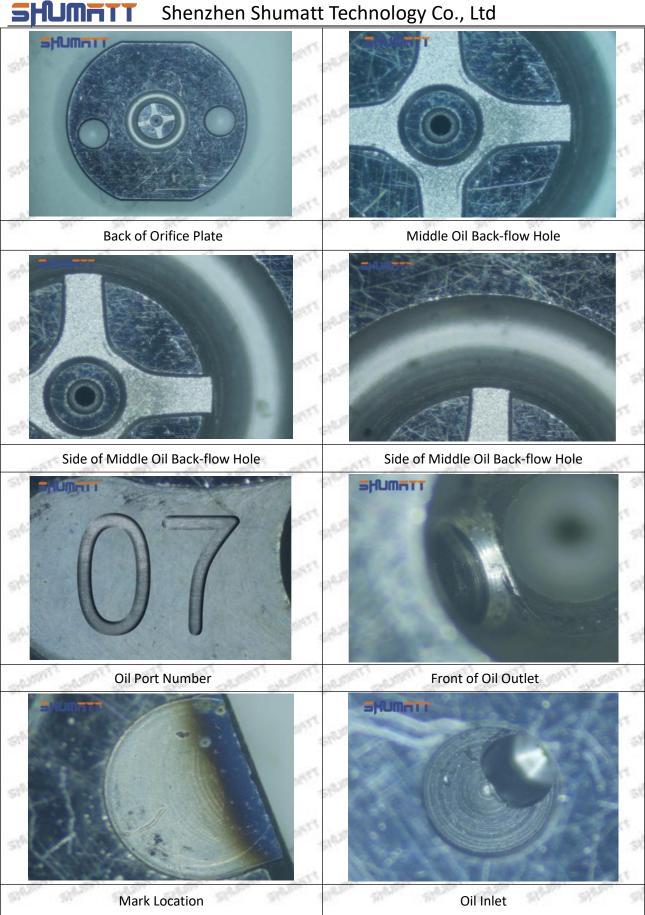

#### (2) 095000-5214 Injector Orifice Plate 02# Part Number Common Writing

02#,2#, 02, 2, 295040-5070, 2950405070, 2950405070

#### 1.3. 095000-5214 Injector Orifice Plate 02# Specifications and Dimensions

Injector Orifice Plate's Size: 2cm\*2 cm \*1 cm Injector Orifice Plate's Box Size: 7cm \*7 cm \*2 cm Injector Orifice Plate's Package Size: 8 cm \* 8cm Injector Orifice Plate's Net Weight: 0.015kg Injector Orifice Plate's Gross Weight: 0.03kg