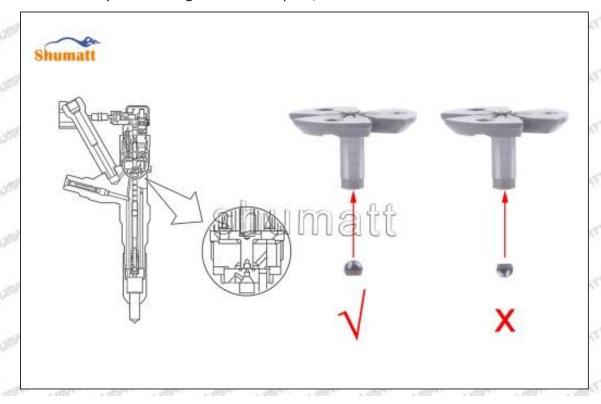

# 095000-5214 Injector Orifice Plate 02# Technical File

SKU: G1L320000000002

SKU2: G1F12950400200

SKU3: G1N12950400200