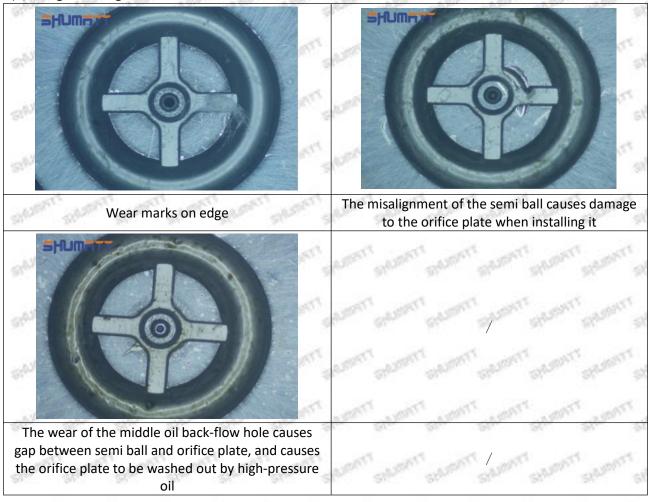

# 095000-5214 Injector Orifice Plate 02# Technical File

SKU: G1L320000000002

SKU2: G1F12950400200

SKU3: G1N12950400200