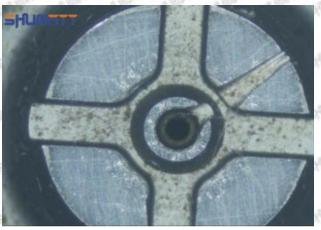

uses gap between semi ball and orifice plate, and causes the orifice plate to be washed out by high-pressure oil

ģģ

/

#### (3) Highly Damaged



Obvious Wear marks on edge



The misalignment of the semi ball causes damage to the orifice plate when installing it

Mob/WhatsApp: +86 13410541523

Email: ruby@shumatt.com

© 2022 Shenzhen Shumatt Technology Co., Ltd

Tel: +8675523215133

# SHUMATT

# Shenzhen Shumatt Technology Co., Ltd



The wear of the middle oil back-flow hole causes gap between semi ball and orifice plate, and causes the orifice plate to be washed out by high-pressure oil

/

#### (4) More Pictures of Orifice Plate's Damage Details



The misalignment of the semi ball



Marks of the misalignment of the semi ball



The indentation of the misalignment of the semi ball



Washout marks caused by the presence of impurities in the fuel

Mob/WhatsApp: +86 13410541523

Email: ruby@shumatt.com

© 2022 Shenzhen Shumatt Technology Co., Ltd

Tel: +8675523215133





(5) Impact Classification According to The Degree of Damage to The Orifice Plate

| Damage Type                      | Severe Damaged General Damaged                                                                |                                                                                                          | Slight Damaged                                                      |  |
|----------------------------------|-----------------------------------------------------------------------------------------------|---------------------------------------------------------------------------------