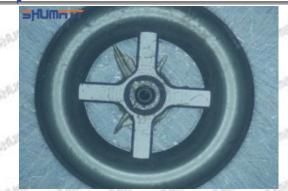

#### (2) 095000-5214 Injector Orifice Plate 02# Customized Items

| No.             | att att att 1 att att                                                                                                                                                                                                                                                                                                                                                                                                                                                                                                                                                                                                                                                                                                                                                                                                                                                                                                                                                                                                                                                                                                                                                                                                                                                                                                                                                                                                                                                                                                                                                                                                                                                                                                                                                                                                                                                                                                                                                                                                                                                                                                         | 2                                                                                                                                                                                                                                                                                                                                                                                                                                                                                                                                                                                                                                                                                                                                                                                                                                                                                                                                                                                                                                                                                                                                                                                                                                                                                                                                                                                                                                                                                                                                                                                                                                                                                                                                                                                                                                                                                                                                                                                                                                                                                                                              |
|-----------------|-------------------------------------------------------------------------------------------------------------------------------------------------------------------------------------------------------------------------------------------------------------------------------------------------------------------------------------------------------------------------------------------------------------------------------------------------------------------------------------------------------------------------------------------------------------------------------------------------------------------------------------------------------------------------------------------------------------------------------------------------------------------------------------------------------------------------------------------------------------------------------------------------------------------------------------------------------------------------------------------------------------------------------------------------------------------------------------------------------------------------------------------------------------------------------------------------------------------------------------------------------------------------------------------------------------------------------------------------------------------------------------------------------------------------------------------------------------------------------------------------------------------------------------------------------------------------------------------------------------------------------------------------------------------------------------------------------------------------------------------------------------------------------------------------------------------------------------------------------------------------------------------------------------------------------------------------------------------------------------------------------------------------------------------------------------------------------------------------------------------------------|--------------------------------------------------------------------------------------------------------------------------------------------------------------------------------------------------------------------------------------------------------------------------------------------------------------------------------------------------------------------------------------------------------------------------------------------------------------------------------------------------------------------------------------------------------------------------------------------------------------------------------------------------------------------------------------------------------------------------------------------------------------------------------------------------------------------------------------------------------------------------------------------------------------------------------------------------------------------------------------------------------------------------------------------------------------------------------------------------------------------------------------------------------------------------------------------------------------------------------------------------------------------------------------------------------------------------------------------------------------------------------------------------------------------------------------------------------------------------------------------------------------------------------------------------------------------------------------------------------------------------------------------------------------------------------------------------------------------------------------------------------------------------------------------------------------------------------------------------------------------------------------------------------------------------------------------------------------------------------------------------------------------------------------------------------------------------------------------------------------------------------|
| Image           | SHUMATT COMMANDER OF THE PARTY | SHUMATT WAICA                                                                                                                                                                                                                                                                                                                                                                                                                                                                                                                                                                                                                                                                                                                                                                                                                                                                                                                                                                                                                                                                                                                                                                                                                                                                                                                                                                                                                                                                                                                                                                                                                                                                                                                                                                                                                                                                                                                                                                                                                                                                                                                  |
| Name            | Injector Orifice Plate's Front Lettering                                                                                                                                                                                                                                                                                                                                                                                                                                                                                                                                                                                                                                                                                                                                                                                                                                                                                                                                                                                                                                                                                                                                                                                                                                                                                                                                                                                                                                                                                                                                                                                                                                                                                                                                                                                                                                                                                                                                                                                                                                                                                      | Injector Orifice Plate's Side Lettering                                                                                                                                                                                                                                                                                                                                                                                                                                                                                                                                                                                                                                                                                                                                                                                                                                                                                                                                                                                                                                                                                                                                                                                                                                                                                                                                                                                                                                                                                                                                                                                                                                                                                                                                                                                                                                                                                                                                                                                                                                                                                        |
| Description     | Orifice plate part number: 02#                                                                                                                                                                                                                                                                                                                                                                                                                                                                                                                                                                                                                                                                                                                                                                                                                                                                                                                                                                                                                                                                                                                                                                                                                                                                                                                                                                                                                                                                                                                                                                                                                                                                                                                                                                                                                                                                                                                                                                                                                                                                                                | THE PERSON NAMED IN COLUMN TWO IN THE PERSON NAMED IN COLUMN TWO IN COLU |
| No.             | 3                                                                                                                                                                                                                                                                                                                                                                                                                                                                                                                                                                                                                                                                                                                                                                                                                                                                                                                                                                                                                                                                                                                                                                                                                                                                                                                                                                                                                                                                                                                                                                                                                                                                                                                                                                                                                                                                                                                                                                                                                                                                                                                             | 4                                                                                                                                                                                                                                                                                                                                                                                                                                                                                                                                                                                                                                                                                                                                                                                                                                                                                                                                                                                                                                                                                                                                                                                                                                                                                                                                                                                                                                                                                                                                                                                                                                                                                                                                                                                                                                                                                                                                                                                                                                                                                                                              |
| Image           | 0-25mm<br>0.001mm                                                                                                                                                                                                                                                                                                                                                                                                                                                                                                                                                                                                                                                                                                                                                                                                                                                                                                                                                                                                                                                                                                                                                                                                                                                                                                                                                                                                                                                                                                                                                                                                                                                                                                                                                                                                                                                                                                                                                                                                                                                                                                             | SHUMATT STATE OF THE PARTY OF T |
| Name            | Injector Orifice Plate's Thickness                                                                                                                                                                                                                                                                                                                                                                                                                                                                                                                                                                                                                                                                                                                                                                                                                                                                                                                                                                                                                                                                                                                                                                                                                                                                                                                                                                                                                                                                                                                                                                                                                                                                                                                                                                                                                                                                                                                                                                                                                                                                                            | 9-Grid Plastic Box                                                                                                                                                                                                                                                                                                                                                                                                                                                                                                                                                                                                                                                                                                                                                                                                                                                                                                                                                                                                                                                                                                                                                                                                                                                                                                                                                                                                                                                                                                                                                                                                                                                                                                                                                                                                                                                                                                                                                                                                                                                                                                             |
| 1000            |                                                                                                                                                                                                                                                                                                                                                                                                                                                                                                                                                                                                                                                                                                                                                                                                                                                                                                                                                                                                                                                                                                                                                                                                                                                                                                                                                                                                                                                                                                                                                                                                                                                                                                                                                                                                                                                                                                                                                                                                                                                                                                                               | Prevent damage to the orifice plates during                                                                                                                                                                                                                                                                                                                                                                                                                                                                                                                                                                                                                                                                                                                                                                                                                                                                                                                                                                                                                                                                                                                                                                                                                                                                                                                                                                                                                                                                                                                                                                                                                                                                                                                                                                                                                                                                                                                                                                                                                                                                                    |
| Description     | Injector orifice plate's thickness range:<br>4.02mm∽4.108mm.                                                                                                                                                                                                                                                                                                                                                                                                                                                                                                                                                                                                                                                                                                                                                                                                                                                                                                                                                                                                                                                                                                                                                                                                                                                                                                                                                                                                                                                                                                                                                                                                                                                                                                                                                                                                                                                                                                                                                                                                                                                                  | transportation                                                                                                                                                                                                                                                                                                                                                                                                                                                                                                                                                                                                                                                                                                                                                                                                                                                                                                                                                                                                                                                                                                                                                                                                                                                                                                                                                                                                                                                                                                                                                                                                                                                                                                                                                                                                                                                                                                                                                                                                                                                                                                                 |
| Description No. |                                                                                                                                                                                                                                                                                                                                                                                                                                                                                                                                                                                                                                                                                                                                                                                                                                                                                                                                                                                                                                                                                                                                                                                                                                                                                                                                                                                                                                                                                                                                                                                                                                                                                                                                                                                                                                                                                                                                                                                                                                                                                                                               | transportation 6                                                                                                                                                                                                                                                                                                                                                                                                                                                                                                                                                                                                                                                                                                                                                                                                                                                                                                                                                                                                                                                                                                                                                                                                                                                                                                                                                                                                                                                                                                                                                                                                                                                                                                                                                                                                                                                                                                                                                                                                                                                                                                               |
| 200 200         | 4.02mm∽4.108mm.                                                                                                                                                                                                                                                                                                                                                                                                                                                                                                                                                                                                                                                                                                                                                                                                                                                                                                                                                                                                                                                                                                                                                                                                                                                                                                                                                                                                                                                                                                                                                                                                                                                                                                                                                                                                                                                                                                                                                                                                                                                                                                               | transportation                                                                                                                                                                                                                                                                                                                                                                                                                                                                                                                                                                                                                                                                                                                                                                                                                                                                                                                                                                                                                                                                                                                                                                                                                                                                                                                                                                                                                                                                                                                                                                                                                                                                                                                                                                                                                                                                                                                                                                                                                                                                                                                 |
| No.             | 4.02mm∽4.108mm.<br>5                                                                                                                                                                                                                                                                                                                                                                                                                                                                                                                                                                                                                                                                                                                                                                                                                                                                                                                                                                                                                                                                                                                                                                                                                                                                                                                                                                                                                                                                                                                                                                                                                                                                                                                                                                                                                                                                                                                                                                                                                                                                                                          | transportation 6                                                                                                                                                                                                                                                                                                                                                                                                                                                                                                                                                                                                                                                                                                                                                                                                                                                                                                                                                                                                                                                                                                                                                                                                                                                                                                                                                                                                                                                                                                                                                                                                                                                                                                                                                                                                                                                                                                                                                                                                                                                                                                               |
| No.             | 4.02mm   5  SHUMATT  Neutral Injector Orifice Plate's Individual                                                                                                                                                                                                                                                                                                                                                                                                                                                                                                                                                                                                                                                                                                                                                                                                                                                                                                                                                                                                                                                                                                                                                                                                                                                                                                                                                                                                                                                                                                                                                                                                                                                                                                                                                                                                                                                                                                                                                                                                                                                              | transportation 6                                                                                                                                                                                                                                                                                                                                                                                                                                                                                                                                                                                                                                                                                                                                                                                                                                                                                                                                                                                                                                                                                                                                                                                                                                                                                                                                                                                                                                                                                                                                                                                                                                                                                                                                                                                                                                                                                                                                                                                                                                                                                                               |