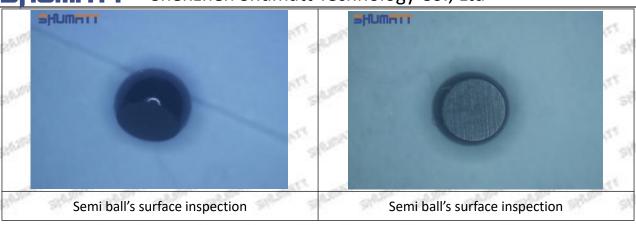

the semi ball to be not tightly sealed, which causes the fuel injection pressure cannot be established, then the fuel injector cannot work normally.

⚠ The wear on orifice plate's surface causes gap to the semi ball, which leads to large volume of oil return, in serious cases, the pressure can not be built up and nozzle will spray oil directly.

The blockage of the oil inlet hole (side hole) will cause small amount of oil return, the blockage of oil inlet side hole will cause the injector cannot build a pressure chamber, as a result, the injector cannot work normally.

(2) Magnified 500 times under the microscope, check the plane position of the semi ball, if there is any scratch, it is recommended to replace it.

Mob/WhatsApp: +86 13410541523 Tel: +8675523215133

Email: ruby@shumatt.com



### 2.2.095000-5214 Injector Orifice Plate 02# Level of Damage Inspection

#### (1) Slight Damaged



Mob/WhatsApp: +86 13410541523 Tel: +8675523215133

Email: <u>ruby@shumatt.com</u> Website: <u>www.shumatt.com</u>

#### (2) Moderate Damaged



Wear marks on edge



The misalignment of the semi ball causes damage to the orifice plate when installing it



The wear of the middle oil back-flow hole causes gap between semi ball and orifice plate, and causes the orifice plate to be washed out by high-pressure oil

ģģ

/

#### (3) Highly Damaged



Obvious Wear marks on edge



The misalignment of the semi ball causes damage to the orifice plate when installing it

Mob/WhatsApp: +86 13410541523

Email: ruby@shumatt.com

© 2022 Shenzhen Shumatt Technology Co., Ltd

Tel: +8675523215133

# SHUM