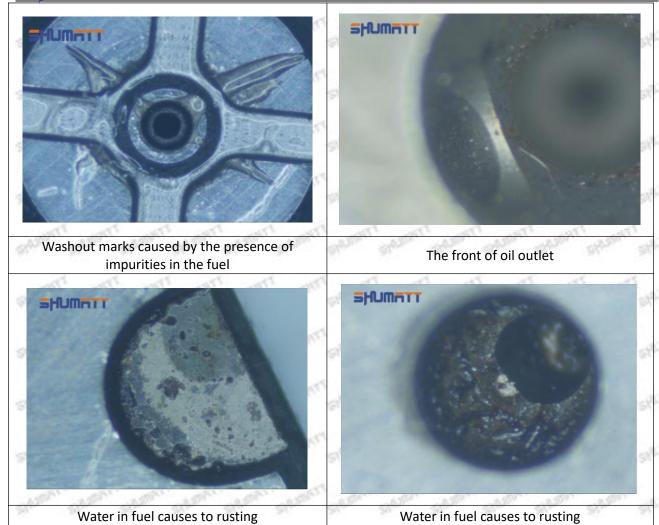

ment of the semi ball causes damage to the orifice plate when installing it

Mob/WhatsApp: +86 13410541523

Email: ruby@shumatt.com

© 2022 Shenzhen Shumatt Technology Co., Ltd

Tel: +8675523215133

# SHUMATT

# Shenzhen Shumatt Technology Co., Ltd



The wear of the middle oil back-flow hole causes gap between semi ball and orifice plate, and causes the orifice plate to be washed out by high-pressure oil

/

#### (4) More Pictures of Orifice Plate's Damage Details



The misalignment of the semi ball



Marks of the misalignment of the semi ball



The indentation of the misalignment of the semi ball



Washout marks caused by the presence of impurities in the fuel

Mob/WhatsApp: +86 13410541523

Email: ruby@shumatt.com

© 2022 Shenzhen Shumatt Technology Co., Ltd

Tel: +8675523215133





(5) Impact Classification According to The Degree of Damage to The Orifice Plate

| Damage Type                      | Severe Damaged General Damaged                                                                |                                                                                                          | Slight Damaged                                                      |  |
|----------------------------------|-----------------------------------------------------------------------------------------------|----------------------------------------------------------------------------------------------------------|---------------------------------------------------------------------|--|
| Classification                   | Α