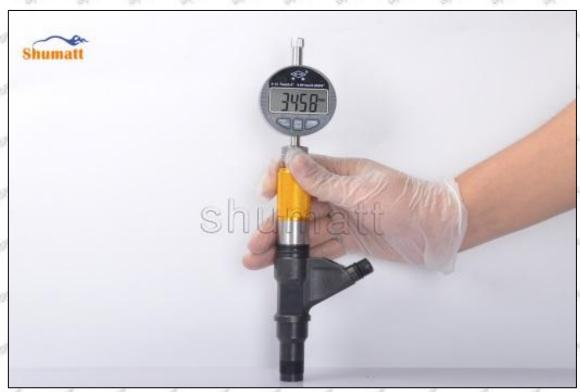

Solution:

- 1. When the maximum fuel injection volume is too large, make the armature stroke adjustment gasket or the solenoid valve spring adjustment gasket thin, and fine-tune the nozzle lift adjustment gasket;
- 2. When the maximum fuel injection volume is too small, make the armature stroke adjustment gasket or the solenoid valve spring adjustment gasket thick, and fine-tune the nozzle lift adjustment gasket.

#### 2.4.095000-5214 Injector Orifice Plate 02# Technical Support Obtaining Methods

- (1) 095000-5214 Injector Orifice Plate 02# Technical File, visit <a href="http://shumatt.com">http://shumatt.com</a> to get the technical file.
- (2) Injector Technical Videos

**Facebook:** Visit <a href="https://www.facebook.com/hison.li">https://www.facebook.com/hison.li</a> to get the technical videos, constantly follow can get more information.

**YouTube:** <a href="https://www.youtube.com/channel/UCByvYBx7VjV">https://www.youtube.com/channel/UCByvYBx7VjV</a> mAfxh Hu-aw to get the technical videos, constantly follow can get more information.