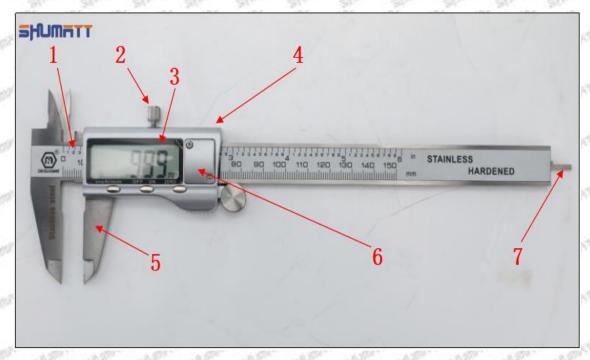

#### (2) 095000-5214 Injector Orifice Plate 02# Customized Items

| No.             | att att att 1 att att                                                                                                                                                                                                                                                                                                                                                                                                                                                                                                                                                                                                                                                                                                                                                                                                                                                                                                                                                                                                                                                                                                                                                                                                                                                                                                                                                                                                                                                                                                                                                                                                                                                                                                                                                                                                                                                                                                                                                                                                                                                                                                         | 2                                                                                                                                                                                                                                                                                                                                                                                                                                                                                                                                                                                                                                                                                                                                                                                                                                                                                                                                                                                                                                                                                                                                                                                                                                                                                                                                                                                                                                                                                                                                                                                                                                                                                                                                                                                                                                                                                                                                                                                                                                                                                                                              |
|-----------------|-------------------------------------------------------------------------------------------------------------------------------------------------------------------------------------------------------------------------------------------------------------------------------------------------------------------------------------------------------------------------------------------------------------------------------------------------------------------------------------------------------------------------------------------------------------------------------------------------------------------------------------------------------------------------------------------------------------------------------------------------------------------------------------------------------------------------------------------------------------------------------------------------------------------------------------------------------------------------------------------------------------------------------------------------------------------------------------------------------------------------------------------------------------------------------------------------------------------------------------------------------------------------------------------------------------------------------------------------------------------------------------------------------------------------------------------------------------------------------------------------------------------------------------------------------------------------------------------------------------------------------------------------------------------------------------------------------------------------------------------------------------------------------------------------------------------------------------------------------------------------------------------------------------------------------------------------------------------------------------------------------------------------------------------------------------------------------------------------------------------------------|--------------------------------------------------------------------------------------------------------------------------------------------------------------------------------------------------------------------------------------------------------------------------------------------------------------------------------------------------------------------------------------------------------------------------------------------------------------------------------------------------------------------------------------------------------------------------------------------------------------------------------------------------------------------------------------------------------------------------------------------------------------------------------------------------------------------------------------------------------------------------------------------------------------------------------------------------------------------------------------------------------------------------------------------------------------------------------------------------------------------------------------------------------------------------------------------------------------------------------------------------------------------------------------------------------------------------------------------------------------------------------------------------------------------------------------------------------------------------------------------------------------------------------------------------------------------------------------------------------------------------------------------------------------------------------------------------------------------------------------------------------------------------------------------------------------------------------------------------------------------------------------------------------------------------------------------------------------------------------------------------------------------------------------------------------------------------------------------------------------------------------|
| Image           | SHUMATT COMMANDER OF THE PARTY | SHUMATT WAICA                                                                                                                                                                                                                                                                                                                                                                                                                                                                                                                                                                                                                                                                                                                                                                                                                                                                                                                                                                                                                                                                                                                                                                                                                                                                                                                                                                                                                                                                                                                                                                                                                                                                                                                                                                                                                                                                                                                                                                                                                                                                                                                  |
| Name            | Injector Orifice Plate's Front Lettering                                                                                                                                                                                                                                                                                                                                                                                                                                                                                                                                                                                                                                                                                                                                                                                                                                                                                                                                                                                                                                                                                                                                                                                                                                                                                                                                                                                                                                                                                                                                                                                                                                                                                                                                                                                                                                                                                                                                                                                                                                                                                      | Injector Orifice Plate's Side Lettering                                                                                                                                                                                                                                                                                                                                                                                                                                                                                                                                                                                                                                                                                                                                                                                                                                                                                                                                                                                                                                                                                                                                                                                                                                                                                                                                                                                                                                                                                                                                                                                                                                                                                                                                                                                                                                                                                                                                                                                                                                                                                        |
| Description     | Orifice plate part number: 02#                                                                                                                                                                                                                                                                                                                                                                                                                                                                                                                                                                                                                                                                                                                                                                                                                                                                                                                                                                                                                                                                                                                                                                                                                                                                                                                                                                                                                                                                                                                                                                                                                                                                                                                                                                                                                                                                                                                                                                                                                                                                                                | THE PERSON NAMED IN COLUMN TWO IN THE PERSON NAMED IN COLUMN TWO IN COLU |
| No.             | 3                                                                                                                                                                                                                                                                                                                                                                                                                                                                                                                                                                                                                                                                                                                                                                                                                                                                                                                                                                                                                                                                                                                                                                                                                                                                                                                                                                                                                                                                                                                                                                                                                                                                                                                                                                                                                                                                                                                                                                                                                                                                                                                             | 4                                                                                                                                                                                                                                                                                                                                                                                                                                                                                                                                                                                                                                                                                                                                                                                                                                                                                                                                                                                                                                                                                                                                                                                                                                                                                                                                                                                                                                                                                                                                                                                                                                                                                                                                                                                                                                                                                                                                                                                                                                                                                                                              |
| Image           | 0-25mm<br>0.001mm                                                                                                                                                                                                                                                                                                                                                                                                                                                                                                                                                                                                                                                                                                                                                                                                                                                                                                                                                                                                                                                                                                                                                                                                                                                                                                                                                                                                                                                                                                                                                                                                                                                                                                                                                                                                                                                                                                                                                                                                                                                                                                             | SHUMATT STATE OF THE PARTY OF T |
| Name            | Injector Orifice Plate's Thickness                                                                                                                                                                                                                                                                                                                                                                                                                                                                                                                                                                                                                                                                                                                                                                                                                                                                                                                                                                                                                                                                                                                                                                                                                                                                                                                                                                                                                                                                                                                                                                                                                                                                                                                                                                                                                                                                                                                                                                                                                                                                                            | 9-Grid Plastic Box                                                                                                                                                                                                                                                                                                                                                                                                                                                                                                                                                                                                                                                                                                                                                                                                                                                                                                                                                                                                                                                                                                                                                                                                                                                                                                                                                                                                                                                                                                                                                                                                                                                                                                                                                                                                                                                                                                                                                                                                                                                                                                             |
| 1000            |                                                                                                                                                                                                                                                                                                                                                                                                                                                                                                                                                                                                                                                                                                                                                                                                                                                                                                                                                                                                                                                                                                                                                                                                                                                                                                                                                                                                                                                                                                                                                                                                                                                                                                                                                                                                                                                                                                                                                                                                                                                                                                                               | Prevent damage to the orifice plates during                                                                                                                                                                                                                                                                                                                                                                                                                                                                                                                                                                                                                                                                                                                                                                                                                                                                                                                                                                                                                                                                                                                                                                                                                                                                                                                                                                                                                                                                                                                                                                                                                                                                                                                                                                                                                                                                                                                                                                                                                                                                                    |
| Description     | Injector orifice plate's thickness range:<br>4.02mm∽4.108mm.                                                                                                                                                                                                                                                                                                                                                                                                                                                                                                                                                                                                                                                                                                                                                                                                                                                                                                                                                                                                                                                                                                                                                                                                                                                                                                                                                                                                                                                                                                                                                                                                                                                                                                                                                                                                                                                                                                                                                                                                                                                                  | transportation                                                                                                                                                                                                                                                                                                                                                                                                                                                                                                                                                                                                                                                                                                                                                                                                                                                                                                                                                                                                                                                                                                                                                                                                                                                                                                                                                                                                                                                                                                                                                                                                                                                                                                                                                                                                                                                                                                                                                                                                                                                                                                                 |
| Description No. |                                                                                                                                                                                                                                                                                                                                                                                                                                                                                                                                                                                                                                                                                                                                                                                                                                                                                                                                                                                                                                                                                                                                                                                                                                                                                                                                                                                                                                                                                                                                                                                                                                                                                                                                                                                                                                                                                                                                                                                                                                                                                                                               | transportation 6                                                                                                                                                                                                                                                                                                                                                                                                                                                                                                                                                                                                                                                                                                                                                                                                                                                                                                                                                                                                                                                                                                                                                                                                                                                                                                                                                                                                                                                                                                                                                                                                                                                                                                                                                                                                                                                                                                                                                                                                                                                                                                               |
| 200 200         | 4.02mm∽4.108mm.                                                                                                                                                                                                                                                                                                                                                                                                                                                                                                                                                                                                                                                                                                                                                                                                                                                                                                                                                                                                                                                                                                                                                                                                                                                                                                                                                                                                                                                                                                                                                                                                                                                                                                                                                                                                                                                                                                                                                                                                                                                                                                               | transportation                                                                                                                                                                                                                                                                                                                                                                                                                                                                                                                                                                                                                                                                                                                                                                                                                                                                                                                                                                                                                                                                                                                                                                                                                                                                                                                                                                                                                                                                                                                                                                                                                                                                                                                                                                                                                                                                                                                                                                                                                                                                                                                 |
| No.             | 4.02mm∽4.108mm.<br>5                                                                                                                                                                                                                                                                                                                                                                                                                                                                                                                                                                                                                                                                                                                                                                                                                                                                                                                                                                                                                                                                                                                                                                                                                                                                                                                                                                                                                                                                                                                                                                                                                                                                                                                                                                                                                                                                                                                                                                                                                                                                                                          | transportation 6                                                                                                                                                                                                                                                                                                                                                                                                                                                                                                                                                                                                                                                                                                                                                                                                                                                                                                                                                                                                                                                                                                                                                                                                                                                                                                                                                                                                                                                                                                                                                                                                                                                                                                                                                                                                                                                                                                                                                                                                                                                                                                               |
| No.             | 4.02mm   5  SHUMATT  Neutral Injector Orifice Plate's Individual                                                                                                                                                                                                                                                                                                                                                                                                                                                                                                                                                                                                                                                                                                                                                                                                                                                                                                                                                                                                                                                                                                                                                                                                                                                                                                                                                                                                                                                                                                                                                                                                                                                                                                                                                                                                                                                                                                                                                                                                                                                              | transportation 6                                                                                                                                                                                                                                                                                                                                                                                                                                                                                                                                                                                                                                                                                                                                                                                                                                                                                                                                                                                                                                                                                                                                                                                                                                                                                                                                                                                                                                                                                                                                                                                                                                                                                                                                                                                                                                                                                                                                                                                                                                                                                                               |